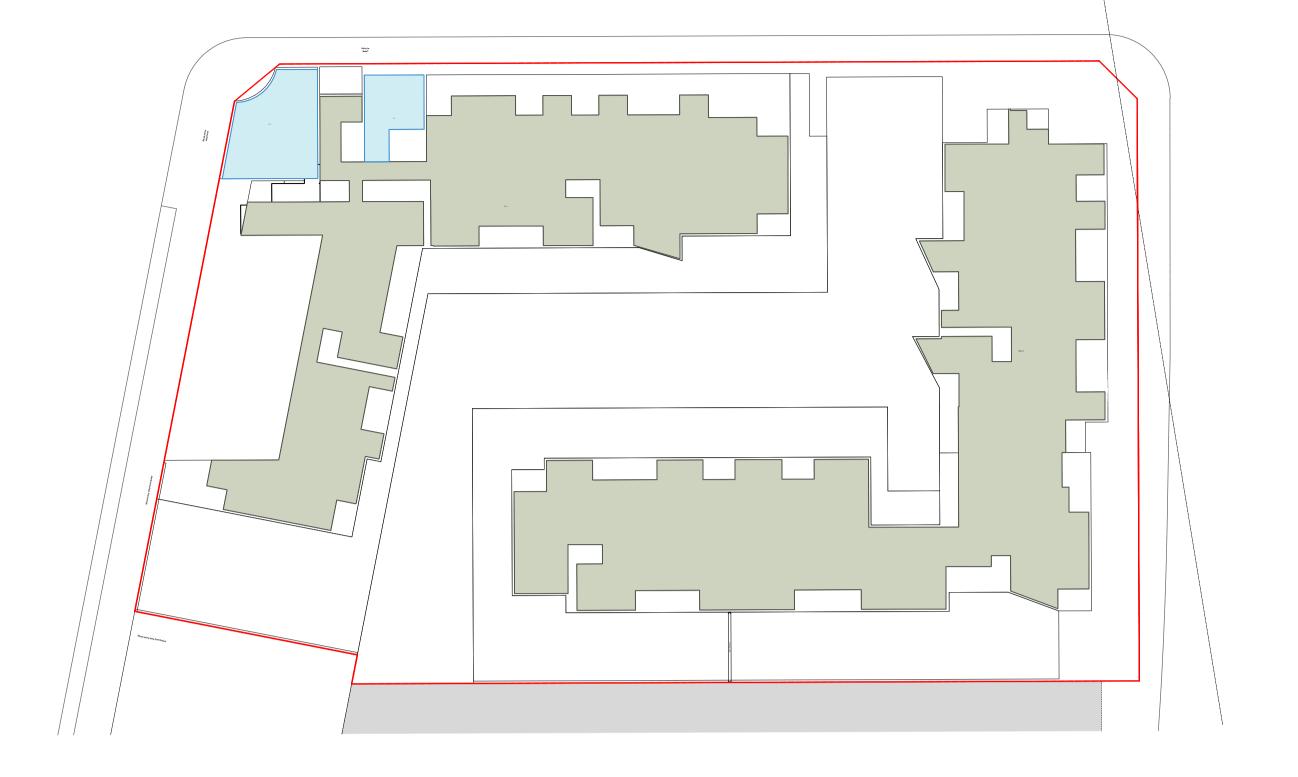

#### DRAWING LIST

| Series     | Drawing No.                    | Description                                                 | Scale  | Date                | Revision | Prepared by       |
|------------|--------------------------------|-------------------------------------------------------------|--------|---------------------|----------|-------------------|
|            | SK-000                         | General - Cover Sheet                                       | NTS    | 13-Jul-21           | D        | Zhinar Architects |
|            | SK-001                         | General - Drawing List DA                                   | NTS    | 13-Jul-21           | D        | Zhinar Architects |
| Context &  | Analysis                       |                                                             |        |                     |          | •                 |
|            | DA-CP-100-001                  | Location Plan                                               | 1:5000 | 01-Aug-19           | 04       | Turner Studio     |
|            | DA-CP-100-002                  | Precinct Indicative Layout Plan                             | 1:1000 | 01-Aug-19           | 04       | Turner Studio     |
|            | DA-CP-100-003                  | Site Analysis                                               | 1:1000 | 01-Aug-19           | 04       | Turner Studio     |
| Planning   | Controls + Building Principles |                                                             |        |                     |          | •                 |
|            | DA-CP-100-010                  | Site Constraints, Setbacks + Subdivision                    | 1:500  | 01-Aug-19           | 04       | Turner Studio     |
|            | DA-CP-100-020                  | Planning Summary                                            | 1:500  | 01-Aug-19           | 04       | Turner Studio     |
|            | DA-CP-100-030                  | Building Volume Transfer                                    | NTS    | 01-Aug-19           | 04       | Turner Studio     |
|            | DA-MP-013                      | Height Limit                                                | NTS    | 13-Jul-21           | G        | Zhinar Architects |
|            | DA-CP-100-050                  | Proposed Roads                                              | 1:500  | 01-Aug-19           | 04       | Turner Studio     |
|            | DA-CP-100-060                  | Staging & Construction Phasing Overview                     | NTS    | 01-Aug-19           | 04       | Turner Studio     |
|            | SK-070                         | Building Height Measured                                    | NTS    | 13-Jul-21           | D        | Zhinar Architects |
|            | DA-CP-100-080                  | Subdivision Plan                                            | NTS    | 01-Aug-19           | 04       | Turner Studio     |
|            | PR136170-SUBD-002-A.dwg        | Plan of Proposed Subdivision of Lots 72 and 73 in DP 208203 | NTS    | 03-May-19           | А        | RPS Group         |
| General P  | l'ans                          |                                                             |        |                     |          | •                 |
|            | SK-110                         | Stage 3 - Basement 3                                        | 1:500  | 13-Jul-21           | D        | Zhinar Architects |
|            | SK-130                         | Stage 4 - Basement 3                                        | 1:500  | 13-Jul-21           | D        | Zhinar Architects |
|            | SK-111                         | Stage 3 - Basement 2                                        | 1:500  | 13-Jul-21           | D        | Zhinar Architects |
|            | SK-131                         | Stage 4 - Basement 2                                        | 1:500  | 13-Jul-21           | D        | Zhinar Architects |
|            | SK-112                         | Stage 3 - Basement 1                                        | 1:500  | 13-Jul-21           | D        | Zhinar Architects |
|            | SK-132                         | Stage 4 - Basement 1                                        | 1:500  | 13-Jul-21           | D        | Zhinar Architects |
|            | SK-113                         | Stage 3 - Lower Ground Level                                | 1:500  | 13-Jul-21           | D        | Zhinar Architects |
|            | SK-133                         | Stage 4 - Ground Level                                      | 1:500  | 13-Jul-21           | D        | Zhinar Architects |
|            | SK-114                         | Stage 3 - Ground Level                                      | 1:500  | 13-Jul-21           | D        | Zhinar Architects |
|            | SK-115                         | Stage 3 - Upper Ground Level                                | 1:500  | 13-Jul-21           | D        | Zhinar Architects |
|            | SK-134                         | Stage 4 - Upper Ground Level                                | 1:500  | 13-Jul-21           | D        | Zhinar Architects |
|            | SK-116                         | Stage 3 - Level 1                                           | 1:500  | 13-Jul-21           | D        | Zhinar Architects |
|            | SK-135                         | Stage 4 - Level 1                                           | 1:500  | 13-Jul-21           | D        | Zhinar Architects |
|            | SK-117                         | Stage 3 - Level 2                                           | 1:500  | 13-Jul-21           | D        | Zhinar Architects |
|            | SK-136                         | Stage 4 - Level 2                                           | 1:500  | 13-Jul-21           | D        | Zhinar Architects |
|            | SK-118                         | Stage 3 - Level 3                                           | 1:500  | 13-Jul-21           | D        | Zhinar Architects |
|            | SK-137                         | Stage 4 - Level 3                                           | 1:500  | 13-Jul-21           | D        | Zhinar Architects |
|            | SK-119                         | Stage 3 - Level 4                                           | 1:500  | 13-Jul-21           | D        | Zhinar Architects |
|            | SK-138                         | Stage 4 - Level 4                                           | 1:500  | 13-Jul-21           | D        | Zhinar Architects |
|            | SK-125                         | Stage 3 - Level 5                                           | 1:500  | 13-Jul-21           | D        | Zhinar Architects |
|            | SK-139                         | Stage 4 - Level 5                                           | 1:500  | 13-Jul-21           | D        | Zhinar Architects |
|            | SK-126                         | Stage 3 - Level 6                                           | 1:500  | 13-Jul-21           | D        | Zhinar Architects |
|            | SK-140                         | Stage 4 - Level 6                                           | 1:500  | 13-Jul-21           | D        | Zhinar Architects |
|            | SK-127                         | Stage 3 - Roof                                              | 1:500  | 13-Jul-21           | D        | Zhinar Architects |
|            | SK-141                         | Stage 4 - Level 7                                           | 1:500  | 13-Jul-21           | D        | Zhinar Architects |
|            | SK-142                         | Stage 4 - Roof Plan                                         | 1:500  | 13-Jul-21           | D        | Zhinar Architects |
|            | DA-CP-110-090                  | GA Plans - Roof                                             | 1:500  | 01-Aug-19           | 04       | Turner Studio     |
| Building E | Envelope Elevations            |                                                             |        | l                   | l        |                   |
|            | SK-150                         | North Elevation                                             | 1:500  | 13-Jul-21           | D        | Zhinar Architects |
|            | SK-151                         | East Elevation                                              | 1:500  | 13-Jul-21           | D        | Zhinar Architects |
|            | SK-152                         | South Elevation                                             | 1:500  | 13-Jul-21           | D        | Zhinar Architects |
|            | SK-153                         | West Elevation                                              | 1:500  | 13-Jul-21           | D        | Zhinar Architects |
|            | DA-CP-210-050                  | GA Elevations - North Elevation - Phase 01                  | 1:500  | 01-Aug-19           | 04       | Turner Studio     |
|            | DA-CP-210-060                  | GA Elevations - South Elevation - Phase 01                  | 1:500  | 01-Aug-19           | 04       | Turner Studio     |
|            | SK-154                         | Main Street West Elevation                                  | 1:500  | 13-Jul-21           | D        | Zhinar Architects |
|            | SK-155                         | Main Street East Elevation                                  | 1:500  | 13-Jul-21           | D        | Zhinar Architects |
| Building E | Envelope Sections              | 1                                                           | l .    | ı                   | I        |                   |
| <i></i>    | SK-160                         | Section 1 - Stage 3 & 4                                     | 1:500  | 13-Jul-21           | D        | Zhinar Architects |
|            | SK-161                         | Section 2 - Stage 3 & 4                                     | 1:500  | 13-Jul-21           | D        | Zhinar Architects |
|            | SK-162                         | Section 3 - Stage 3 & 4                                     | 1:500  | 13-Jul-21           | D        | Zhinar Architects |
| Shadow [   |                                | l                                                           |        | <u> </u>            | I        | 1                 |
|            | DA-CP-710-001                  | June 21st 9am-12pm                                          | 1:1000 | 01-Aug-19           | 04       | Turner Studio     |
|            | DA-CP-710-002                  | June 21st 1pm-3pm                                           |        |                     |          | Turner Studio     |
|            |                                |                                                             | L 330  | - · · · · · · · · · | - '      | 1                 |