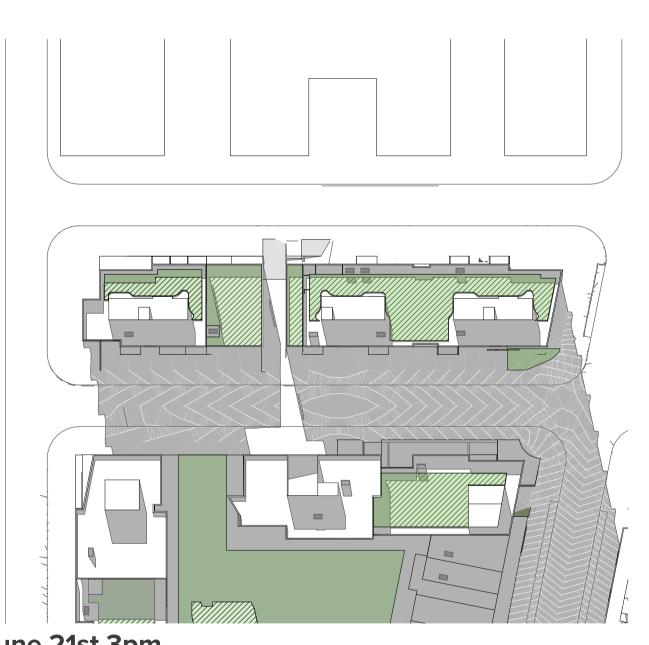

#### DRAWING LIST

| Series     | Drawing No.                    | Description                                                 | Scale  | Date                | Revision | Prepared by       |
|------------|--------------------------------|-------------------------------------------------------------|--------|---------------------|----------|-------------------|
|            | SK-000                         | General - Cover Sheet                                       | NTS    | 13-Jul-21           | D        | Zhinar Architects |
|            | SK-001                         | General - Drawing List DA                                   | NTS    | 13-Jul-21           | D        | Zhinar Architects |
| Context &  | Analysis                       |                                                             |        |                     |          | •                 |
|            | DA-CP-100-001                  | Location Plan                                               | 1:5000 | 01-Aug-19           | 04       | Turner Studio     |
|            | DA-CP-100-002                  | Precinct Indicative Layout Plan                             | 1:1000 | 01-Aug-19           | 04       | Turner Studio     |
|            | DA-CP-100-003                  | Site Analysis                                               | 1:1000 | 01-Aug-19           | 04       | Turner Studio     |
| Planning   | Controls + Building Principles |                                                             |        |                     |          | •                 |
|            | DA-CP-100-010                  | Site Constraints, Setbacks + Subdivision                    | 1:500  | 01-Aug-19           | 04       | Turner Studio     |
|            | DA-CP-100-020                  | Planning Summary                                            | 1:500  | 01-Aug-19           | 04       | Turner Studio     |
|            | DA-CP-100-030                  | Building Volume Transfer                                    | NTS    | 01-Aug-19           | 04       | Turner Studio     |
|            | DA-MP-013                      | Height Limit                                                | NTS    | 13-Jul-21           | G        | Zhinar Architects |
|            | DA-CP-100-050                  | Proposed Roads                                              | 1:500  | 01-Aug-19           | 04       | Turner Studio     |
|            | DA-CP-100-060                  | Staging & Construction Phasing Overview                     | NTS    | 01-Aug-19           | 04       | Turner Studio     |
|            | SK-070                         | Building Height Measured                                    | NTS    | 13-Jul-21           | D        | Zhinar Architects |
|            | DA-CP-100-080                  | Subdivision Plan                                            | NTS    | 01-Aug-19           | 04       | Turner Studio     |
|            | PR136170-SUBD-002-A.dwg        | Plan of Proposed Subdivision of Lots 72 and 73 in DP 208203 | NTS    | 03-May-19           | А        | RPS Group         |
| General P  | l'ans                          |                                                             |        |                     |          | •                 |
|            | SK-110                         | Stage 3 - Basement 3                                        | 1:500  | 13-Jul-21           | D        | Zhinar Architects |
|            | SK-130                         | Stage 4 - Basement 3                                        | 1:500  | 13-Jul-21           | D        | Zhinar Architects |
|            | SK-111                         | Stage 3 - Basement 2                                        | 1:500  | 13-Jul-21           | D        | Zhinar Architects |
|            | SK-131                         | Stage 4 - Basement 2                                        | 1:500  | 13-Jul-21           | D        | Zhinar Architects |
|            | SK-112                         | Stage 3 - Basement 1                                        | 1:500  | 13-Jul-21           | D        | Zhinar Architects |
|            | SK-132                         | Stage 4 - Basement 1                                        | 1:500  | 13-Jul-21           | D        | Zhinar Architects |
|            | SK-113                         | Stage 3 - Lower Ground Level                                | 1:500  | 13-Jul-21           | D        | Zhinar Architects |
|            | SK-133                         | Stage 4 - Ground Level                                      | 1:500  | 13-Jul-21           | D        | Zhinar Architects |
|            | SK-114                         | Stage 3 - Ground Level                                      | 1:500  | 13-Jul-21           | D        | Zhinar Architects |
|            | SK-115                         | Stage 3 - Upper Ground Level                                | 1:500  | 13-Jul-21           | D        | Zhinar Architects |
|            | SK-134                         | Stage 4 - Upper Ground Level                                | 1:500  | 13-Jul-21           | D        | Zhinar Architects |
|            | SK-116                         | Stage 3 - Level 1                                           | 1:500  | 13-Jul-21           | D        | Zhinar Architects |
|            | SK-135                         | Stage 4 - Level 1                                           | 1:500  | 13-Jul-21           | D        | Zhinar Architects |
|            | SK-117                         | Stage 3 - Level 2                                           | 1:500  | 13-Jul-21           | D        | Zhinar Architects |
|            | SK-136                         | Stage 4 - Level 2                                           | 1:500  | 13-Jul-21           | D        | Zhinar Architects |
|            | SK-118                         | Stage 3 - Level 3                                           | 1:500  | 13-Jul-21           | D        | Zhinar Architects |
|            | SK-137                         | Stage 4 - Level 3                                           | 1:500  | 13-Jul-21           | D        | Zhinar Architects |
|            | SK-119                         | Stage 3 - Level 4                                           | 1:500  | 13-Jul-21           | D        | Zhinar Architects |
|            | SK-138                         | Stage 4 - Level 4                                           | 1:500  | 13-Jul-21           | D        | Zhinar Architects |
|            | SK-125                         | Stage 3 - Level 5                                           | 1:500  | 13-Jul-21           | D        | Zhinar Architects |
|            | SK-139                         | Stage 4 - Level 5                                           | 1:500  | 13-Jul-21           | D        | Zhinar Architects |
|            | SK-126                         | Stage 3 - Level 6                                           | 1:500  | 13-Jul-21           | D        | Zhinar Architects |
|            | SK-140                         | Stage 4 - Level 6                                           | 1:500  | 13-Jul-21           | D        | Zhinar Architects |
|            | SK-127                         | Stage 3 - Roof                                              | 1:500  | 13-Jul-21           | D        | Zhinar Architects |
|            | SK-141                         | Stage 4 - Level 7                                           | 1:500  | 13-Jul-21           | D        | Zhinar Architects |
|            | SK-142                         | Stage 4 - Roof Plan                                         | 1:500  | 13-Jul-21           | D        | Zhinar Architects |
|            | DA-CP-110-090                  | GA Plans - Roof                                             | 1:500  | 01-Aug-19           | 04       | Turner Studio     |
| Building E | Envelope Elevations            |                                                             |        | l                   | l        |                   |
|            | SK-150                         | North Elevation                                             | 1:500  | 13-Jul-21           | D        | Zhinar Architects |
|            | SK-151                         | East Elevation                                              | 1:500  | 13-Jul-21           | D        | Zhinar Architects |
|            | SK-152                         | South Elevation                                             | 1:500  | 13-Jul-21           | D        | Zhinar Architects |
|            | SK-153                         | West Elevation                                              | 1:500  | 13-Jul-21           | D        | Zhinar Architects |
|            | DA-CP-210-050                  | GA Elevations - North Elevation - Phase 01                  | 1:500  | 01-Aug-19           | 04       | Turner Studio     |
|            | DA-CP-210-060                  | GA Elevations - South Elevation - Phase 01                  | 1:500  | 01-Aug-19           | 04       | Turner Studio     |
|            | SK-154                         | Main Street West Elevation                                  | 1:500  | 13-Jul-21           | D        | Zhinar Architects |
|            | SK-155                         | Main Street East Elevation                                  | 1:500  | 13-Jul-21           | D        | Zhinar Architects |
| Building E | Envelope Sections              | 1                                                           | l .    | ı                   | I        |                   |
| <i></i>    | SK-160                         | Section 1 - Stage 3 & 4                                     | 1:500  | 13-Jul-21           | D        | Zhinar Architects |
|            | SK-161                         | Section 2 - Stage 3 & 4                                     | 1:500  | 13-Jul-21           | D        | Zhinar Architects |
|            | SK-162                         | Section 3 - Stage 3 & 4                                     | 1:500  | 13-Jul-21           | D        | Zhinar Architects |
| Shadow [   |                                | l                                                           |        | <u> </u>            | I        | 1                 |
|            | DA-CP-710-001                  | June 21st 9am-12pm                                          | 1:1000 | 01-Aug-19           | 04       | Turner Studio     |
|            | DA-CP-710-002                  | June 21st 1pm-3pm                                           |        |                     |          | Turner Studio     |
|            |                                |                                                             | L 330  | - · · · · · · · · · | - '      | 1                 |