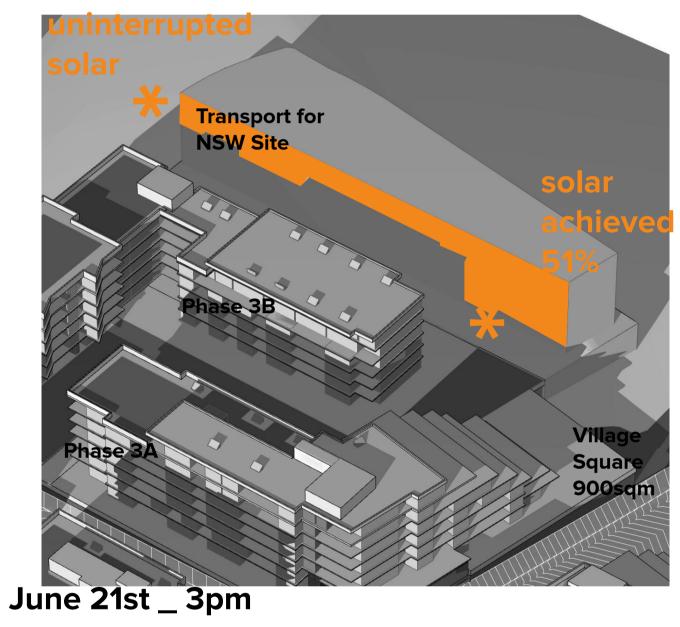

#### DRAWING LIST

| Series     | Drawing No.                    | Description                                                 | Scale  | Date                | Revision | Prepared by       |
|------------|--------------------------------|-------------------------------------------------------------|--------|---------------------|----------|-------------------|
|            | SK-000                         | General - Cover Sheet                                       | NTS    | 13-Jul-21           | D        | Zhinar Architects |
|            | SK-001                         | General - Drawing List DA                                   | NTS    | 13-Jul-21           | D        | Zhinar Architects |
| Context &  | Analysis                       |                                                             |        |                     |          | •                 |
|            | DA-CP-100-001                  | Location Plan                                               | 1:5000 | 01-Aug-19           | 04       | Turner Studio     |
|            | DA-CP-100-002                  | Precinct Indicative Layout Plan                             | 1:1000 | 01-Aug-19           | 04       | Turner Studio     |
|            | DA-CP-100-003                  | Site Analysis                                               | 1:1000 | 01-Aug-19           | 04       | Turner Studio     |
| Planning   | Controls + Building Principles |                                                             |        |                     |          | •                 |
|            | DA-CP-100-010                  | Site Constraints, Setbacks + Subdivision                    | 1:500  | 01-Aug-19           | 04       | Turner Studio     |
|            | DA-CP-100-020                  | Planning Summary                                            | 1:500  | 01-Aug-19           | 04       | Turner Studio     |
|            | DA-CP-100-030                  | Building Volume Transfer                                    | NTS    | 01-Aug-19           | 04       | Turner Studio     |
|            | DA-MP-013                      | Height Limit                                                | NTS    | 13-Jul-21           | G        | Zhinar Architects |
|            | DA-CP-100-050                  | Proposed Roads                                              | 1:500  | 01-Aug-19           | 04       | Turner Studio     |
|            | DA-CP-100-060                  | Staging & Construction Phasing Overview                     | NTS    | 01-Aug-19           | 04       | Turner Studio     |
|            | SK-070                         | Building Height Measured                                    | NTS    | 13-Jul-21           | D        | Zhinar Architects |
|            | DA-CP-100-080                  | Subdivision Plan                                            | NTS    | 01-Aug-19           | 04       | Turner Studio     |
|            | PR136170-SUBD-002-A.dwg        | Plan of Proposed Subdivision of Lots 72 and 73 in DP 208203 | NTS    | 03-May-19           | А        | RPS Group         |
| General P  | l'ans                          |                                                             |        |                     |          | •                 |
|            | SK-110                         | Stage 3 - Basement 3                                        | 1:500  | 13-Jul-21           | D        | Zhinar Architects |
|            | SK-130                         | Stage 4 - Basement 3                                        | 1:500  | 13-Jul-21           | D        | Zhinar Architects |
|            | SK-111                         | Stage 3 - Basement 2                                        | 1:500  | 13-Jul-21           | D        | Zhinar Architects |
|            | SK-131                         | Stage 4 - Basement 2                                        | 1:500  | 13-Jul-21           | D        | Zhinar Architects |
|            | SK-112                         | Stage 3 - Basement 1                                        | 1:500  | 13-Jul-21           | D        | Zhinar Architects |
|            | SK-132                         | Stage 4 - Basement 1                                        | 1:500  | 13-Jul-21           | D        | Zhinar Architects |
|            | SK-113                         | Stage 3 - Lower Ground Level                                | 1:500  | 13-Jul-21           | D        | Zhinar Architects |
|            | SK-133                         | Stage 4 - Ground Level                                      | 1:500  | 13-Jul-21           | D        | Zhinar Architects |
|            | SK-114                         | Stage 3 - Ground Level                                      | 1:500  | 13-Jul-21           | D        | Zhinar Architects |
|            | SK-115                         | Stage 3 - Upper Ground Level                                | 1:500  | 13-Jul-21           | D        | Zhinar Architects |
|            | SK-134                         | Stage 4 - Upper Ground Level                                | 1:500  | 13-Jul-21           | D        | Zhinar Architects |
|            | SK-116                         | Stage 3 - Level 1                                           | 1:500  | 13-Jul-21           | D        | Zhinar Architects |
|            | SK-135                         | Stage 4 - Level 1                                           | 1:500  | 13-Jul-21           | D        | Zhinar Architects |
|            | SK-117                         | Stage 3 - Level 2                                           | 1:500  | 13-Jul-21           | D        | Zhinar Architects |
|            | SK-136                         | Stage 4 - Level 2                                           | 1:500  | 13-Jul-21           | D        | Zhinar Architects |
|            | SK-118                         | Stage 3 - Level 3                                           | 1:500  | 13-Jul-21           | D        | Zhinar Architects |
|            | SK-137                         | Stage 4 - Level 3                                           | 1:500  | 13-Jul-21           | D        | Zhinar Architects |
|            | SK-119                         | Stage 3 - Level 4                                           | 1:500  | 13-Jul-21           | D        | Zhinar Architects |
|            | SK-138                         | Stage 4 - Level 4                                           | 1:500  | 13-Jul-21           | D        | Zhinar Architects |
|            | SK-125                         | Stage 3 - Level 5                                           | 1:500  | 13-Jul-21           | D        | Zhinar Architects |
|            | SK-139                         | Stage 4 - Level 5                                           | 1:500  | 13-Jul-21           | D        | Zhinar Architects |
|            | SK-126                         | Stage 3 - Level 6                                           | 1:500  | 13-Jul-21           | D        | Zhinar Architects |
|            | SK-140                         | Stage 4 - Level 6                                           | 1:500  | 13-Jul-21           | D        | Zhinar Architects |
|            | SK-127                         | Stage 3 - Roof                                              | 1:500  | 13-Jul-21           | D        | Zhinar Architects |
|            | SK-141                         | Stage 4 - Level 7                                           | 1:500  | 13-Jul-21           | D        | Zhinar Architects |
|            | SK-142                         | Stage 4 - Roof Plan                                         | 1:500  | 13-Jul-21           | D        | Zhinar Architects |
|            | DA-CP-110-090                  | GA Plans - Roof                                             | 1:500  | 01-Aug-19           | 04       | Turner Studio     |
| Building E | Envelope Elevations            |                                                             |        | l                   | l        |                   |
|            | SK-150                         | North Elevation                                             | 1:500  | 13-Jul-21           | D        | Zhinar Architects |
|            | SK-151                         | East Elevation                                              | 1:500  | 13-Jul-21           | D        | Zhinar Architects |
|            | SK-152                         | South Elevation                                             | 1:500  | 13-Jul-21           | D        | Zhinar Architects |
|            | SK-153                         | West Elevation                                              | 1:500  | 13-Jul-21           | D        | Zhinar Architects |
|            | DA-CP-210-050                  | GA Elevations - North Elevation - Phase 01                  | 1:500  | 01-Aug-19           | 04       | Turner Studio     |
|            | DA-CP-210-060                  | GA Elevations - South Elevation - Phase 01                  | 1:500  | 01-Aug-19           | 04       | Turner Studio     |
|            | SK-154                         | Main Street West Elevation                                  | 1:500  | 13-Jul-21           | D        | Zhinar Architects |
|            | SK-155                         | Main Street East Elevation                                  | 1:500  | 13-Jul-21           | D        | Zhinar Architects |
| Building E | Envelope Sections              | 1                                                           | l .    | ı                   | I        |                   |
| <i></i>    | SK-160                         | Section 1 - Stage 3 & 4                                     | 1:500  | 13-Jul-21           | D        | Zhinar Architects |
|            | SK-161                         | Section 2 - Stage 3 & 4                                     | 1:500  | 13-Jul-21           | D        | Zhinar Architects |
|            | SK-162                         | Section 3 - Stage 3 & 4                                     | 1:500  | 13-Jul-21           | D        | Zhinar Architects |
| Shadow [   |                                | l                                                           |        | <u> </u>            | I        | 1                 |
|            | DA-CP-710-001                  | June 21st 9am-12pm                                          | 1:1000 | 01-Aug-19           | 04       | Turner Studio     |
|            | DA-CP-710-002                  | June 21st 1pm-3pm                                           |        |                     |          | Turner Studio     |
|            |                                |                                                             | L 330  | - · · · · · · · · · | - '      | 1                 |