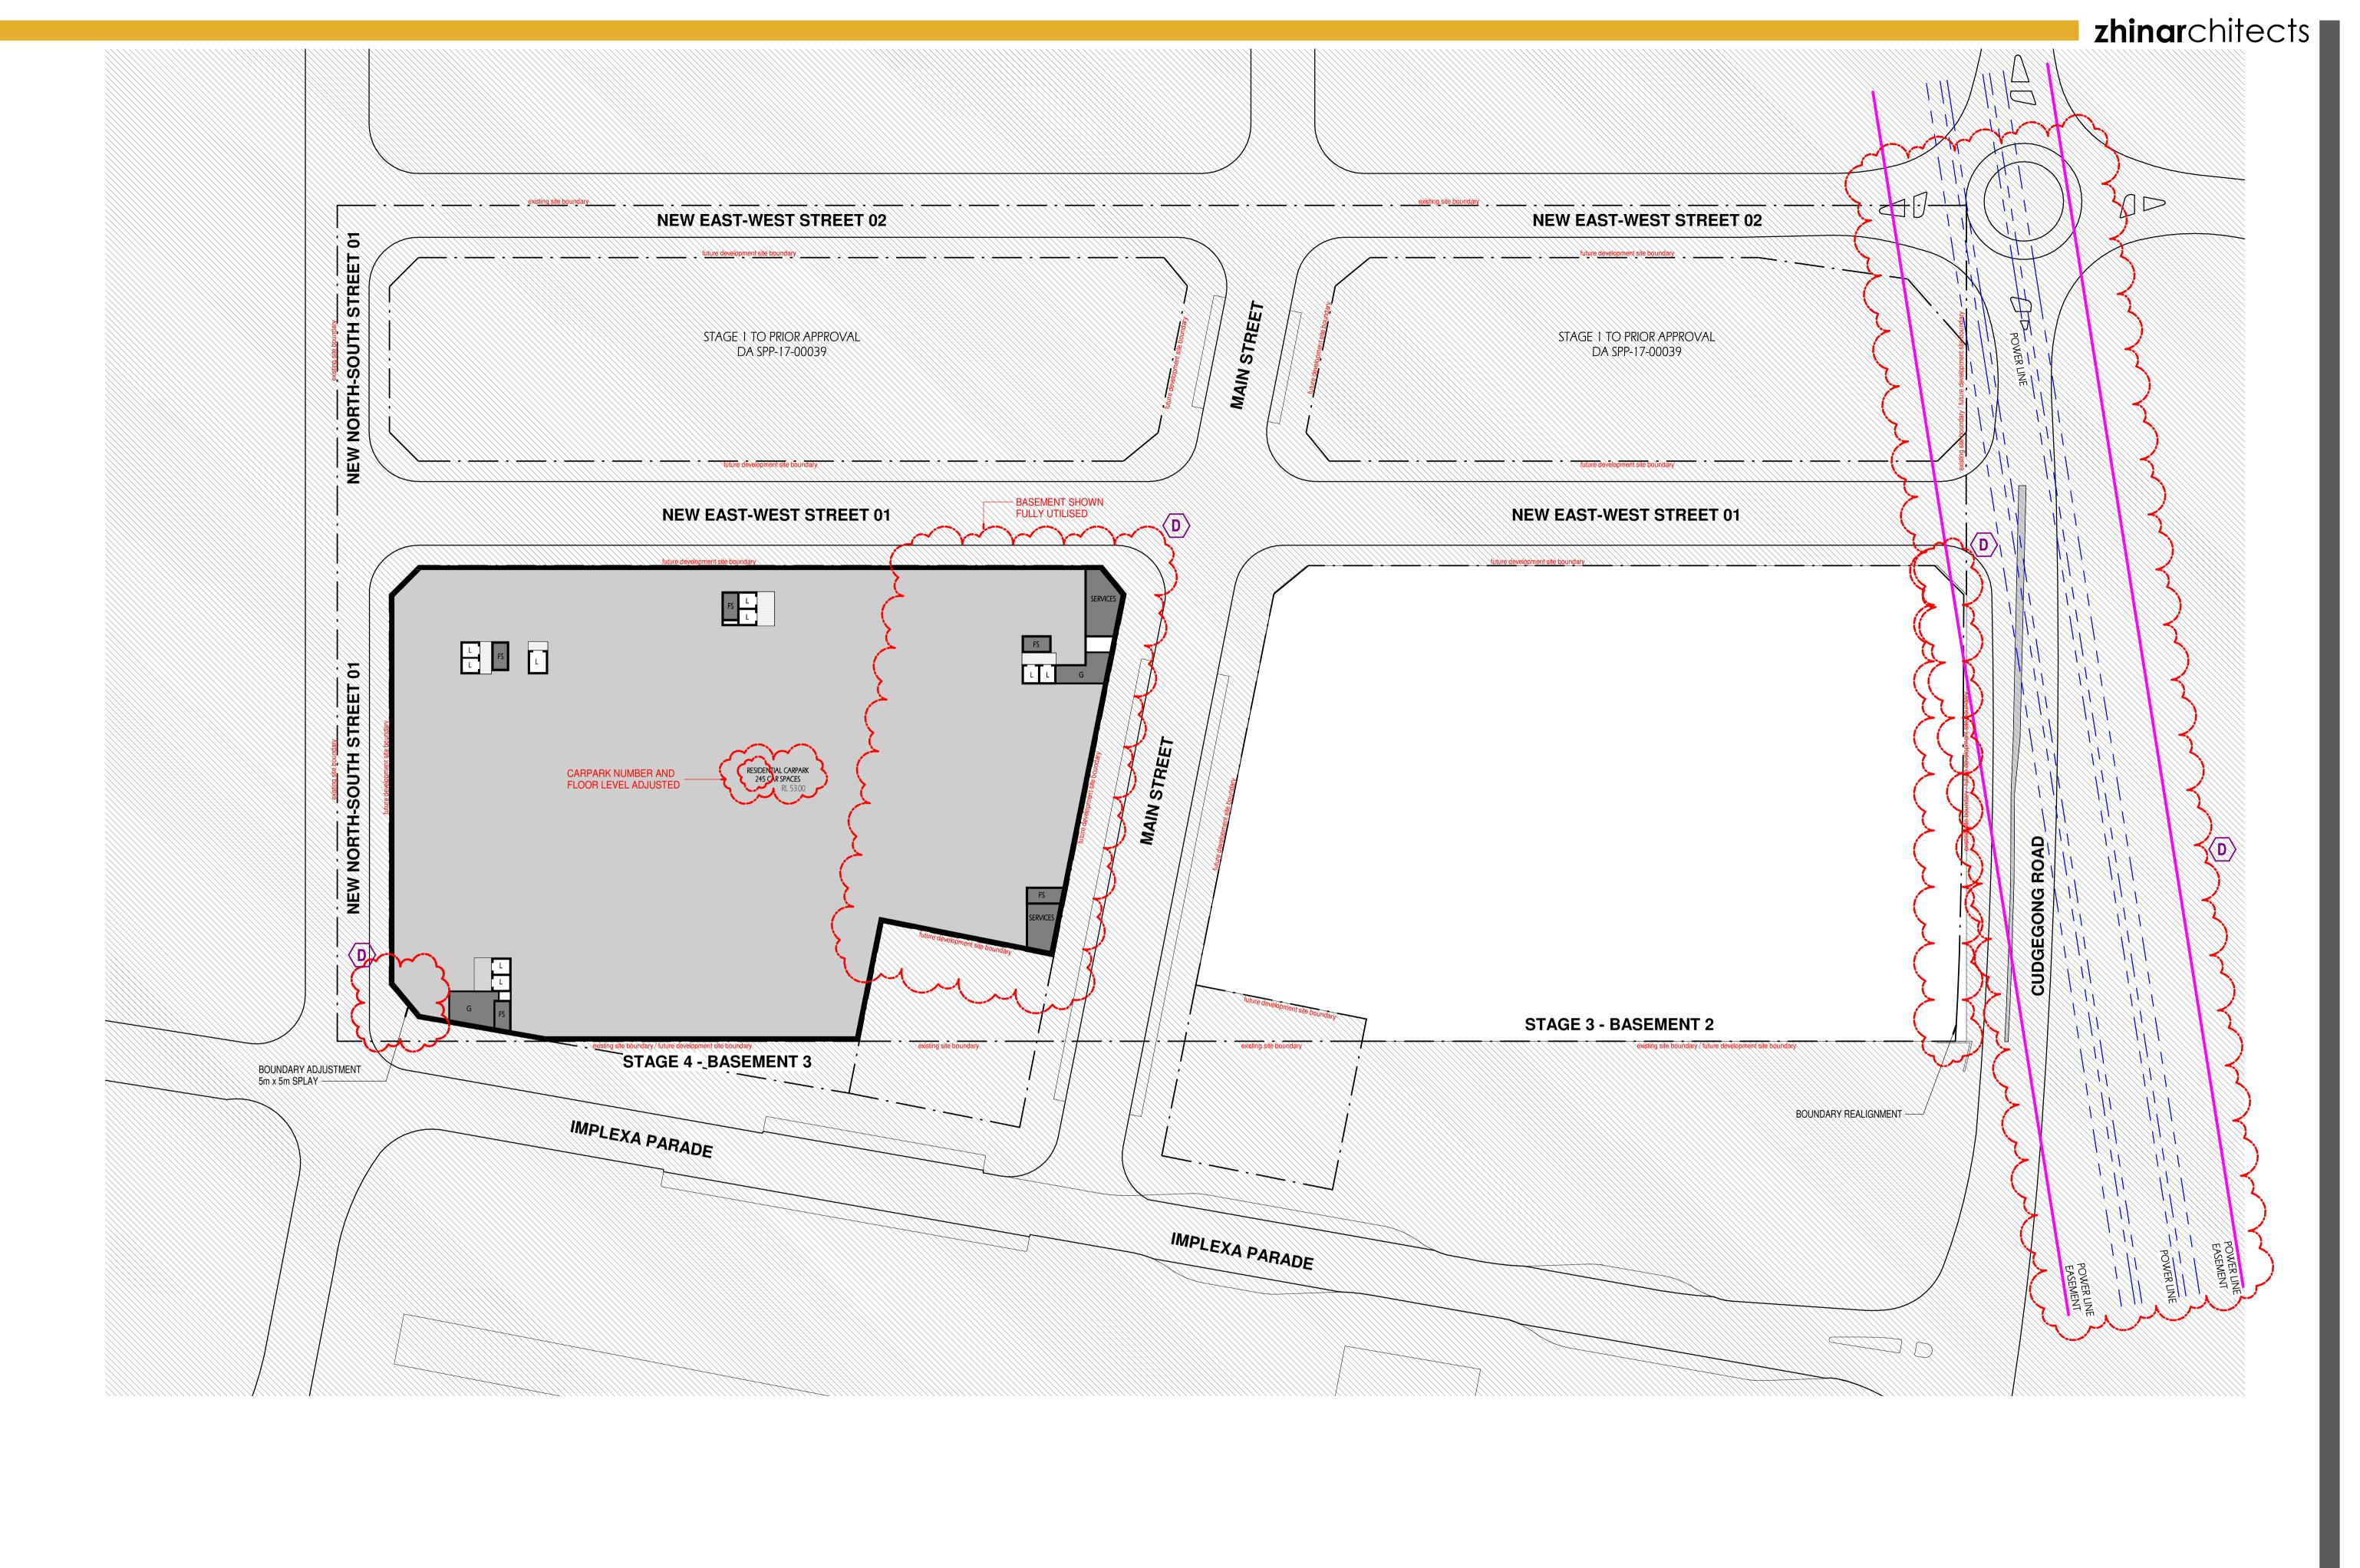

#### DRAWING LIST

| Series     | Drawing No.                    | Description                                                 | Scale  | Date                | Revision | Prepared by       |
|------------|--------------------------------|-------------------------------------------------------------|--------|---------------------|----------|-------------------|
|            | SK-000                         | General - Cover Sheet                                       | NTS    | 13-Jul-21           | D        | Zhinar Architects |
|            | SK-001                         | General - Drawing List DA                                   | NTS    | 13-Jul-21           | D        | Zhinar Architects |
| Context &  | Analysis                       |                                                             |        |                     |          | •                 |
|            | DA-CP-100-001                  | Location Plan                                               | 1:5000 | 01-Aug-19           | 04       | Turner Studio     |
|            | DA-CP-100-002                  | Precinct Indicative Layout Plan                             | 1:1000 | 01-Aug-19           | 04       | Turner Studio     |
|            | DA-CP-100-003                  | Site Analysis                                               | 1:1000 | 01-Aug-19           | 04       | Turner Studio     |
| Planning   | Controls + Building Principles |                                                             |        |                     |          | •                 |
|            | DA-CP-100-010                  | Site Constraints, Setbacks + Subdivision                    | 1:500  | 01-Aug-19           | 04       | Turner Studio     |
|            | DA-CP-100-020                  | Planning Summary                                            | 1:500  | 01-Aug-19           | 04       | Turner Studio     |
|            | DA-CP-100-030                  | Building Volume Transfer                                    | NTS    | 01-Aug-19           | 04       | Turner Studio     |
|            | DA-MP-013                      | Height Limit                                                | NTS    | 13-Jul-21           | G        | Zhinar Architects |
|            | DA-CP-100-050                  | Proposed Roads                                              | 1:500  | 01-Aug-19           | 04       | Turner Studio     |
|            | DA-CP-100-060                  | Staging & Construction Phasing Overview                     | NTS    | 01-Aug-19           | 04       | Turner Studio     |
|            | SK-070                         | Building Height Measured                                    | NTS    | 13-Jul-21           | D        | Zhinar Architects |
|            | DA-CP-100-080                  | Subdivision Plan                                            | NTS    | 01-Aug-19           | 04       | Turner Studio     |
|            | PR136170-SUBD-002-A.dwg        | Plan of Proposed Subdivision of Lots 72 and 73 in DP 208203 | NTS    | 03-May-19           | А        | RPS Group         |
| General P  | l'ans                          |                                                             |        |                     |          | •                 |
|            | SK-110                         | Stage 3 - Basement 3                                        | 1:500  | 13-Jul-21           | D        | Zhinar Architects |
|            | SK-130                         | Stage 4 - Basement 3                                        | 1:500  | 13-Jul-21           | D        | Zhinar Architects |
|            | SK-111                         | Stage 3 - Basement 2                                        | 1:500  | 13-Jul-21           | D        | Zhinar Architects |
|            | SK-131                         | Stage 4 - Basement 2                                        | 1:500  | 13-Jul-21           | D        | Zhinar Architects |
|            | SK-112                         | Stage 3 - Basement 1                                        | 1:500  | 13-Jul-21           | D        | Zhinar Architects |
|            | SK-132                         | Stage 4 - Basement 1                                        | 1:500  | 13-Jul-21           | D        | Zhinar Architects |
|            | SK-113                         | Stage 3 - Lower Ground Level                                | 1:500  | 13-Jul-21           | D        | Zhinar Architects |
|            | SK-133                         | Stage 4 - Ground Level                                      | 1:500  | 13-Jul-21           | D        | Zhinar Architects |
|            | SK-114                         | Stage 3 - Ground Level                                      | 1:500  | 13-Jul-21           | D        | Zhinar Architects |
|            | SK-115                         | Stage 3 - Upper Ground Level                                | 1:500  | 13-Jul-21           | D        | Zhinar Architects |
|            | SK-134                         | Stage 4 - Upper Ground Level                                | 1:500  | 13-Jul-21           | D        | Zhinar Architects |
|            | SK-116                         | Stage 3 - Level 1                                           | 1:500  | 13-Jul-21           | D        | Zhinar Architects |
|            | SK-135                         | Stage 4 - Level 1                                           | 1:500  | 13-Jul-21           | D        | Zhinar Architects |
|            | SK-117                         | Stage 3 - Level 2                                           | 1:500  | 13-Jul-21           | D        | Zhinar Architects |
|            | SK-136                         | Stage 4 - Level 2                                           | 1:500  | 13-Jul-21           | D        | Zhinar Architects |
|            | SK-118                         | Stage 3 - Level 3                                           | 1:500  | 13-Jul-21           | D        | Zhinar Architects |
|            | SK-137                         | Stage 4 - Level 3                                           | 1:500  | 13-Jul-21           | D        | Zhinar Architects |
|            | SK-119                         | Stage 3 - Level 4                                           | 1:500  | 13-Jul-21           | D        | Zhinar Architects |
|            | SK-138                         | Stage 4 - Level 4                                           | 1:500  | 13-Jul-21           | D        | Zhinar Architects |
|            | SK-125                         | Stage 3 - Level 5                                           | 1:500  | 13-Jul-21           | D        | Zhinar Architects |
|            | SK-139                         | Stage 4 - Level 5                                           | 1:500  | 13-Jul-21           | D        | Zhinar Architects |
|            | SK-126                         | Stage 3 - Level 6                                           | 1:500  | 13-Jul-21           | D        | Zhinar Architects |
|            | SK-140                         | Stage 4 - Level 6                                           | 1:500  | 13-Jul-21           | D        | Zhinar Architects |
|            | SK-127                         | Stage 3 - Roof                                              | 1:500  | 13-Jul-21           | D        | Zhinar Architects |
|            | SK-141                         | Stage 4 - Level 7                                           | 1:500  | 13-Jul-21           | D        | Zhinar Architects |
|            | SK-142                         | Stage 4 - Roof Plan                                         | 1:500  | 13-Jul-21           | D        | Zhinar Architects |
|            | DA-CP-110-090                  | GA Plans - Roof                                             | 1:500  | 01-Aug-19           | 04       | Turner Studio     |
| Building E | Envelope Elevations            |                                                             |        | l                   | l        |                   |
|            | SK-150                         | North Elevation                                             | 1:500  | 13-Jul-21           | D        | Zhinar Architects |
|            | SK-151                         | East Elevation                                              | 1:500  | 13-Jul-21           | D        | Zhinar Architects |
|            | SK-152                         | South Elevation                                             | 1:500  | 13-Jul-21           | D        | Zhinar Architects |
|            | SK-153                         | West Elevation                                              | 1:500  | 13-Jul-21           | D        | Zhinar Architects |
|            | DA-CP-210-050                  | GA Elevations - North Elevation - Phase 01                  | 1:500  | 01-Aug-19           | 04       | Turner Studio     |
|            | DA-CP-210-060                  | GA Elevations - South Elevation - Phase 01                  | 1:500  | 01-Aug-19           | 04       | Turner Studio     |
|            | SK-154                         | Main Street West Elevation                                  | 1:500  | 13-Jul-21           | D        | Zhinar Architects |
|            | SK-155                         | Main Street East Elevation                                  | 1:500  | 13-Jul-21           | D        | Zhinar Architects |
| Building E | Envelope Sections              | 1                                                           | l .    | ı                   | I        |                   |
| <i></i>    | SK-160                         | Section 1 - Stage 3 & 4                                     | 1:500  | 13-Jul-21           | D        | Zhinar Architects |
|            | SK-161                         | Section 2 - Stage 3 & 4                                     | 1:500  | 13-Jul-21           | D        | Zhinar Architects |
|            | SK-162                         | Section 3 - Stage 3 & 4                                     | 1:500  | 13-Jul-21           | D        | Zhinar Architects |
| Shadow [   |                                | l                                                           |        | <u> </u>            | I        | 1                 |
|            | DA-CP-710-001                  | June 21st 9am-12pm                                          | 1:1000 | 01-Aug-19           | 04       | Turner Studio     |
|            | DA-CP-710-002                  | June 21st 1pm-3pm                                           |        |                     |          | Turner Studio     |
|            |                                |                                                             | L 330  | - · · · · · · · · · | - '      | 1                 |