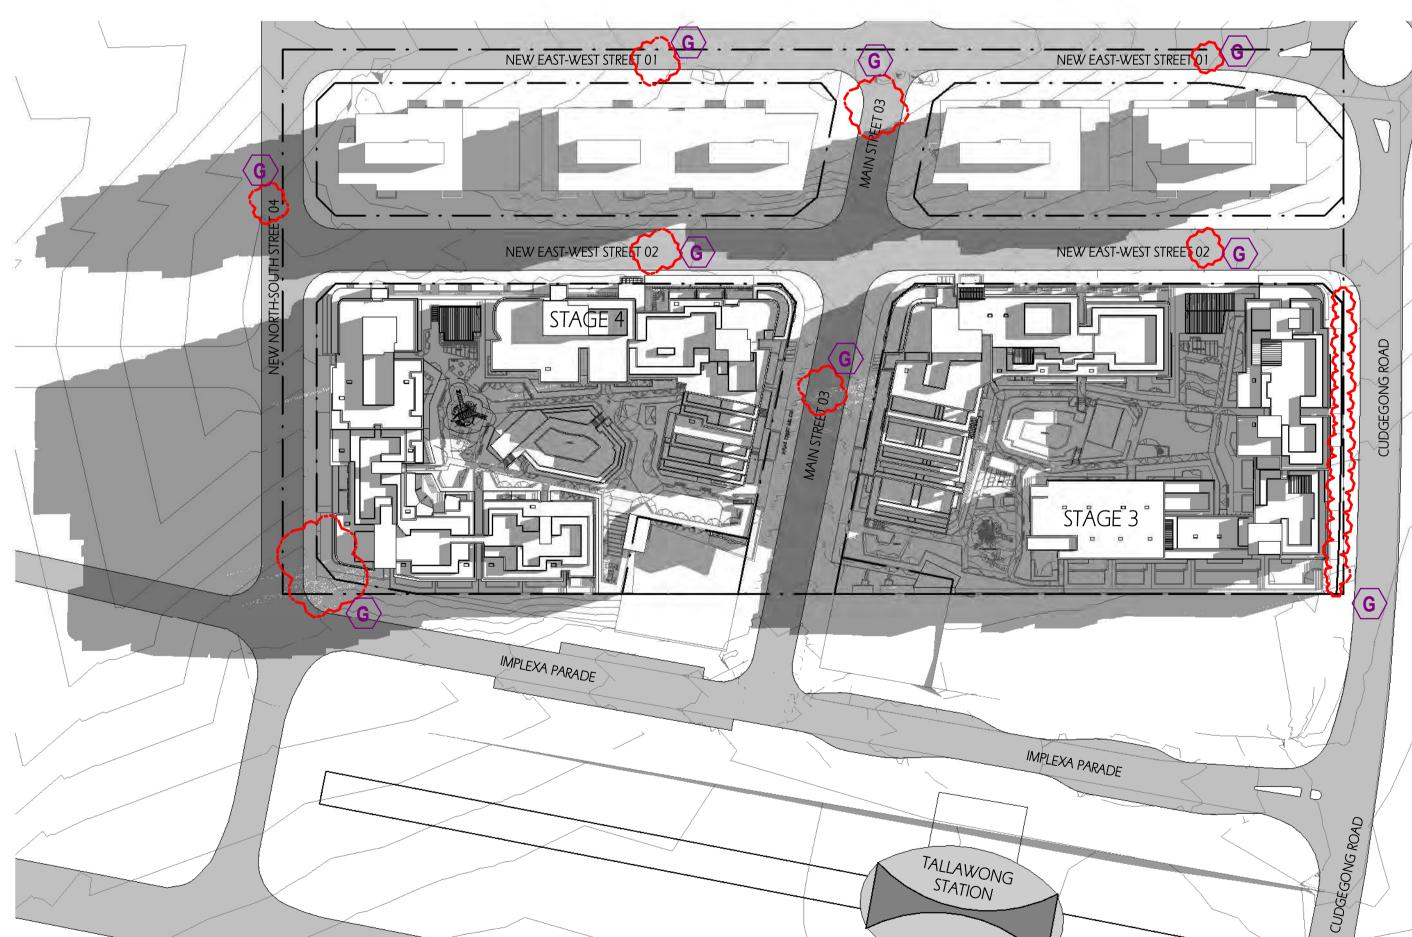

#### DRAWING LIST

| Series     | Drawing No.                    | Description                                                 | Scale  | Date                | Revision | Prepared by       |
|------------|--------------------------------|-------------------------------------------------------------|--------|---------------------|----------|-------------------|
|            | SK-000                         | General - Cover Sheet                                       | NTS    | 13-Jul-21           | D        | Zhinar Architects |
|            | SK-001                         | General - Drawing List DA                                   | NTS    | 13-Jul-21           | D        | Zhinar Architects |
| Context &  | Analysis                       |                                                             |        |                     |          | •                 |
|            | DA-CP-100-001                  | Location Plan                                               | 1:5000 | 01-Aug-19           | 04       | Turner Studio     |
|            | DA-CP-100-002                  | Precinct Indicative Layout Plan                             | 1:1000 | 01-Aug-19           | 04       | Turner Studio     |
|            | DA-CP-100-003                  | Site Analysis                                               | 1:1000 | 01-Aug-19           | 04       | Turner Studio     |
| Planning   | Controls + Building Principles |                                                             |        |                     |          | •                 |
|            | DA-CP-100-010                  | Site Constraints, Setbacks + Subdivision                    | 1:500  | 01-Aug-19           | 04       | Turner Studio     |
|            | DA-CP-100-020                  | Planning Summary                                            | 1:500  | 01-Aug-19           | 04       | Turner Studio     |
|            | DA-CP-100-030                  | Building Volume Transfer                                    | NTS    | 01-Aug-19           | 04       | Turner Studio     |
|            | DA-MP-013                      | Height Limit                                                | NTS    | 13-Jul-21           | G        | Zhinar Architects |
|            | DA-CP-100-050                  | Proposed Roads                                              | 1:500  | 01-Aug-19           | 04       | Turner Studio     |
|            | DA-CP-100-060                  | Staging & Construction Phasing Overview                     | NTS    | 01-Aug-19           | 04       | Turner Studio     |
|            | SK-070                         | Building Height Measured                                    | NTS    | 13-Jul-21           | D        | Zhinar Architects |
|            | DA-CP-100-080                  | Subdivision Plan                                            | NTS    | 01-Aug-19           | 04       | Turner Studio     |
|            | PR136170-SUBD-002-A.dwg        | Plan of Proposed Subdivision of Lots 72 and 73 in DP 208203 | NTS    | 03-May-19           | А        | RPS Group         |
| General P  | l'ans                          |                                                             |        |                     |          | •                 |
|            | SK-110                         | Stage 3 - Basement 3                                        | 1:500  | 13-Jul-21           | D        | Zhinar Architects |
|            | SK-130                         | Stage 4 - Basement 3                                        | 1:500  | 13-Jul-21           | D        | Zhinar Architects |
|            | SK-111                         | Stage 3 - Basement 2                                        | 1:500  | 13-Jul-21           | D        | Zhinar Architects |
|            | SK-131                         | Stage 4 - Basement 2                                        | 1:500  | 13-Jul-21           | D        | Zhinar Architects |
|            | SK-112                         | Stage 3 - Basement 1                                        | 1:500  | 13-Jul-21           | D        | Zhinar Architects |
|            | SK-132                         | Stage 4 - Basement 1                                        | 1:500  | 13-Jul-21           | D        | Zhinar Architects |
|            | SK-113                         | Stage 3 - Lower Ground Level                                | 1:500  | 13-Jul-21           | D        | Zhinar Architects |
|            | SK-133                         | Stage 4 - Ground Level                                      | 1:500  | 13-Jul-21           | D        | Zhinar Architects |
|            | SK-114                         | Stage 3 - Ground Level                                      | 1:500  | 13-Jul-21           | D        | Zhinar Architects |
|            | SK-115                         | Stage 3 - Upper Ground Level                                | 1:500  | 13-Jul-21           | D        | Zhinar Architects |
|            | SK-134                         | Stage 4 - Upper Ground Level                                | 1:500  | 13-Jul-21           | D        | Zhinar Architects |
|            | SK-116                         | Stage 3 - Level 1                                           | 1:500  | 13-Jul-21           | D        | Zhinar Architects |
|            | SK-135                         | Stage 4 - Level 1                                           | 1:500  | 13-Jul-21           | D        | Zhinar Architects |
|            | SK-117                         | Stage 3 - Level 2                                           | 1:500  | 13-Jul-21           | D        | Zhinar Architects |
|            | SK-136                         | Stage 4 - Level 2                                           | 1:500  | 13-Jul-21           | D        | Zhinar Architects |
|            | SK-118                         | Stage 3 - Level 3                                           | 1:500  | 13-Jul-21           | D        | Zhinar Architects |
|            | SK-137                         | Stage 4 - Level 3                                           | 1:500  | 13-Jul-21           | D        | Zhinar Architects |
|            | SK-119                         | Stage 3 - Level 4                                           | 1:500  | 13-Jul-21           | D        | Zhinar Architects |
|            | SK-138                         | Stage 4 - Level 4                                           | 1:500  | 13-Jul-21           | D        | Zhinar Architects |
|            | SK-125                         | Stage 3 - Level 5                                           | 1:500  | 13-Jul-21           | D        | Zhinar Architects |
|            | SK-139                         | Stage 4 - Level 5                                           | 1:500  | 13-Jul-21           | D        | Zhinar Architects |
|            | SK-126                         | Stage 3 - Level 6                                           | 1:500  | 13-Jul-21           | D        | Zhinar Architects |
|            | SK-140                         | Stage 4 - Level 6                                           | 1:500  | 13-Jul-21           | D        | Zhinar Architects |
|            | SK-127                         | Stage 3 - Roof                                              | 1:500  | 13-Jul-21           | D        | Zhinar Architects |
|            | SK-141                         | Stage 4 - Level 7                                           | 1:500  | 13-Jul-21           | D        | Zhinar Architects |
|            | SK-142                         | Stage 4 - Roof Plan                                         | 1:500  | 13-Jul-21           | D        | Zhinar Architects |
|            | DA-CP-110-090                  | GA Plans - Roof                                             | 1:500  | 01-Aug-19           | 04       | Turner Studio     |
| Building E | Envelope Elevations            |                                                             |        | l                   | l        |                   |
|            | SK-150                         | North Elevation                                             | 1:500  | 13-Jul-21           | D        | Zhinar Architects |
|            | SK-151                         | East Elevation                                              | 1:500  | 13-Jul-21           | D        | Zhinar Architects |
|            | SK-152                         | South Elevation                                             | 1:500  | 13-Jul-21           | D        | Zhinar Architects |
|            | SK-153                         | West Elevation                                              | 1:500  | 13-Jul-21           | D        | Zhinar Architects |
|            | DA-CP-210-050                  | GA Elevations - North Elevation - Phase 01                  | 1:500  | 01-Aug-19           | 04       | Turner Studio     |
|            | DA-CP-210-060                  | GA Elevations - South Elevation - Phase 01                  | 1:500  | 01-Aug-19           | 04       | Turner Studio     |
|            | SK-154                         | Main Street West Elevation                                  | 1:500  | 13-Jul-21           | D        | Zhinar Architects |
|            | SK-155                         | Main Street East Elevation                                  | 1:500  | 13-Jul-21           | D        | Zhinar Architects |
| Building E | Envelope Sections              | 1                                                           | l .    | ı                   | I        |                   |
| <i></i>    | SK-160                         | Section 1 - Stage 3 & 4                                     | 1:500  | 13-Jul-21           | D        | Zhinar Architects |
|            | SK-161                         | Section 2 - Stage 3 & 4                                     | 1:500  | 13-Jul-21           | D        | Zhinar Architects |
|            | SK-162                         | Section 3 - Stage 3 & 4                                     | 1:500  | 13-Jul-21           | D        | Zhinar Architects |
| Shadow [   |                                | l                                                           |        | <u> </u>            | I        | 1                 |
|            | DA-CP-710-001                  | June 21st 9am-12pm                                          | 1:1000 | 01-Aug-19           | 04       | Turner Studio     |
|            | DA-CP-710-002                  | June 21st 1pm-3pm                                           |        |                     |          | Turner Studio     |
|            |                                |                                                             | L 330  | - · · · · · · · · · | - '      | 1                 |