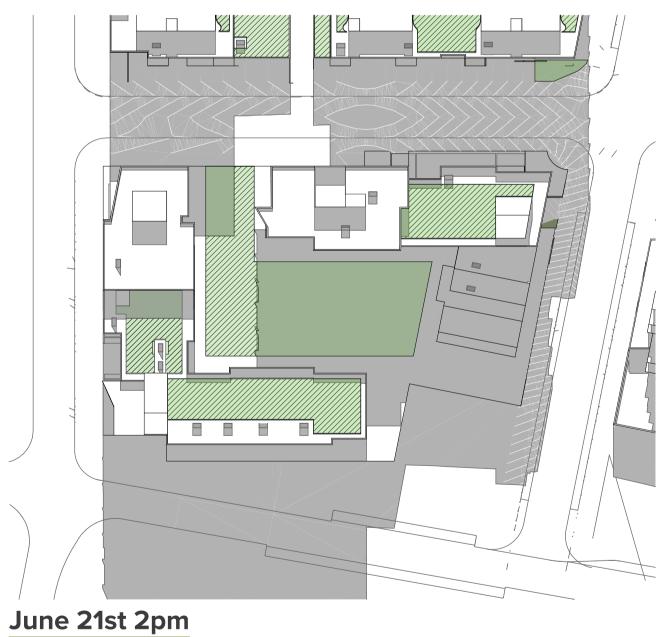

#### DRAWING LIST

| Series     | Drawing No.                    | Description                                                 | Scale  | Date                | Revision | Prepared by       |
|------------|--------------------------------|-------------------------------------------------------------|--------|---------------------|----------|-------------------|
|            | SK-000                         | General - Cover Sheet                                       | NTS    | 13-Jul-21           | D        | Zhinar Architects |
|            | SK-001                         | General - Drawing List DA                                   | NTS    | 13-Jul-21           | D        | Zhinar Architects |
| Context &  | Analysis                       |                                                             |        |                     |          | •                 |
|            | DA-CP-100-001                  | Location Plan                                               | 1:5000 | 01-Aug-19           | 04       | Turner Studio     |
|            | DA-CP-100-002                  | Precinct Indicative Layout Plan                             | 1:1000 | 01-Aug-19           | 04       | Turner Studio     |
|            | DA-CP-100-003                  | Site Analysis                                               | 1:1000 | 01-Aug-19           | 04       | Turner Studio     |
| Planning   | Controls + Building Principles |                                                             |        |                     |          | •                 |
|            | DA-CP-100-010                  | Site Constraints, Setbacks + Subdivision                    | 1:500  | 01-Aug-19           | 04       | Turner Studio     |
|            | DA-CP-100-020                  | Planning Summary                                            | 1:500  | 01-Aug-19           | 04       | Turner Studio     |
|            | DA-CP-100-030                  | Building Volume Transfer                                    | NTS    | 01-Aug-19           | 04       | Turner Studio     |
|            | DA-MP-013                      | Height Limit                                                | NTS    | 13-Jul-21           | G        | Zhinar Architects |
|            | DA-CP-100-050                  | Proposed Roads                                              | 1:500  | 01-Aug-19           | 04       | Turner Studio     |
|            | DA-CP-100-060                  | Staging & Construction Phasing Overview                     | NTS    | 01-Aug-19           | 04       | Turner Studio     |
|            | SK-070                         | Building Height Measured                                    | NTS    | 13-Jul-21           | D        | Zhinar Architects |
|            | DA-CP-100-080                  | Subdivision Plan                                            | NTS    | 01-Aug-19           | 04       | Turner Studio     |
|            | PR136170-SUBD-002-A.dwg        | Plan of Proposed Subdivision of Lots 72 and 73 in DP 208203 | NTS    | 03-May-19           | А        | RPS Group         |
| General P  | l'ans                          |                                                             |        |                     |          | •                 |
|            | SK-110                         | Stage 3 - Basement 3                                        | 1:500  | 13-Jul-21           | D        | Zhinar Architects |
|            | SK-130                         | Stage 4 - Basement 3                                        | 1:500  | 13-Jul-21           | D        | Zhinar Architects |
|            | SK-111                         | Stage 3 - Basement 2                                        | 1:500  | 13-Jul-21           | D        | Zhinar Architects |
|            | SK-131                         | Stage 4 - Basement 2                                        | 1:500  | 13-Jul-21           | D        | Zhinar Architects |
|            | SK-112                         | Stage 3 - Basement 1                                        | 1:500  | 13-Jul-21           | D        | Zhinar Architects |
|            | SK-132                         | Stage 4 - Basement 1                                        | 1:500  | 13-Jul-21           | D        | Zhinar Architects |
|            | SK-113                         | Stage 3 - Lower Ground Level                                | 1:500  | 13-Jul-21           | D        | Zhinar Architects |
|            | SK-133                         | Stage 4 - Ground Level                                      | 1:500  | 13-Jul-21           | D        | Zhinar Architects |
|            | SK-114                         | Stage 3 - Ground Level                                      | 1:500  | 13-Jul-21           | D        | Zhinar Architects |
|            | SK-115                         | Stage 3 - Upper Ground Level                                | 1:500  | 13-Jul-21           | D        | Zhinar Architects |
|            | SK-134                         | Stage 4 - Upper Ground Level                                | 1:500  | 13-Jul-21           | D        | Zhinar Architects |
|            | SK-116                         | Stage 3 - Level 1                                           | 1:500  | 13-Jul-21           | D        | Zhinar Architects |
|            | SK-135                         | Stage 4 - Level 1                                           | 1:500  | 13-Jul-21           | D        | Zhinar Architects |
|            | SK-117                         | Stage 3 - Level 2                                           | 1:500  | 13-Jul-21           | D        | Zhinar Architects |
|            | SK-136                         | Stage 4 - Level 2                                           | 1:500  | 13-Jul-21           | D        | Zhinar Architects |
|            | SK-118                         | Stage 3 - Level 3                                           | 1:500  | 13-Jul-21           | D        | Zhinar Architects |
|            | SK-137                         | Stage 4 - Level 3                                           | 1:500  | 13-Jul-21           | D        | Zhinar Architects |
|            | SK-119                         | Stage 3 - Level 4                                           | 1:500  | 13-Jul-21           | D        | Zhinar Architects |
|            | SK-138                         | Stage 4 - Level 4                                           | 1:500  | 13-Jul-21           | D        | Zhinar Architects |
|            | SK-125                         | Stage 3 - Level 5                                           | 1:500  | 13-Jul-21           | D        | Zhinar Architects |
|            | SK-139                         | Stage 4 - Level 5                                           | 1:500  | 13-Jul-21           | D        | Zhinar Architects |
|            | SK-126                         | Stage 3 - Level 6                                           | 1:500  | 13-Jul-21           | D        | Zhinar Architects |
|            | SK-140                         | Stage 4 - Level 6                                           | 1:500  | 13-Jul-21           | D        | Zhinar Architects |
|            | SK-127                         | Stage 3 - Roof                                              | 1:500  | 13-Jul-21           | D        | Zhinar Architects |
|            | SK-141                         | Stage 4 - Level 7                                           | 1:500  | 13-Jul-21           | D        | Zhinar Architects |
|            | SK-142                         | Stage 4 - Roof Plan                                         | 1:500  | 13-Jul-21           | D        | Zhinar Architects |
|            | DA-CP-110-090                  | GA Plans - Roof                                             | 1:500  | 01-Aug-19           | 04       | Turner Studio     |
| Building E | Envelope Elevations            |                                                             |        | l                   | l        |                   |
|            | SK-150                         | North Elevation                                             | 1:500  | 13-Jul-21           | D        | Zhinar Architects |
|            | SK-151                         | East Elevation                                              | 1:500  | 13-Jul-21           | D        | Zhinar Architects |
|            | SK-152                         | South Elevation                                             | 1:500  | 13-Jul-21           | D        | Zhinar Architects |
|            | SK-153                         | West Elevation                                              | 1:500  | 13-Jul-21           | D        | Zhinar Architects |
|            | DA-CP-210-050                  | GA Elevations - North Elevation - Phase 01                  | 1:500  | 01-Aug-19           | 04       | Turner Studio     |
|            | DA-CP-210-060                  | GA Elevations - South Elevation - Phase 01                  | 1:500  | 01-Aug-19           | 04       | Turner Studio     |
|            | SK-154                         | Main Street West Elevation                                  | 1:500  | 13-Jul-21           | D        | Zhinar Architects |
|            | SK-155                         | Main Street East Elevation                                  | 1:500  | 13-Jul-21           | D        | Zhinar Architects |
| Building E | Envelope Sections              | 1                                                           | l .    | ı                   | I        |                   |
| <i></i>    | SK-160                         | Section 1 - Stage 3 & 4                                     | 1:500  | 13-Jul-21           | D        | Zhinar Architects |
|            | SK-161                         | Section 2 - Stage 3 & 4                                     | 1:500  | 13-Jul-21           | D        | Zhinar Architects |
|            | SK-162                         | Section 3 - Stage 3 & 4                                     | 1:500  | 13-Jul-21           | D        | Zhinar Architects |
| Shadow [   |                                | l                                                           |        | <u> </u>            | I        | 1                 |
|            | DA-CP-710-001                  | June 21st 9am-12pm                                          | 1:1000 | 01-Aug-19           | 04       | Turner Studio     |
|            | DA-CP-710-002                  | June 21st 1pm-3pm                                           |        |                     |          | Turner Studio     |
|            |                                |                                                             | L 330  | - · · · · · · · · · | - '      | 1                 |