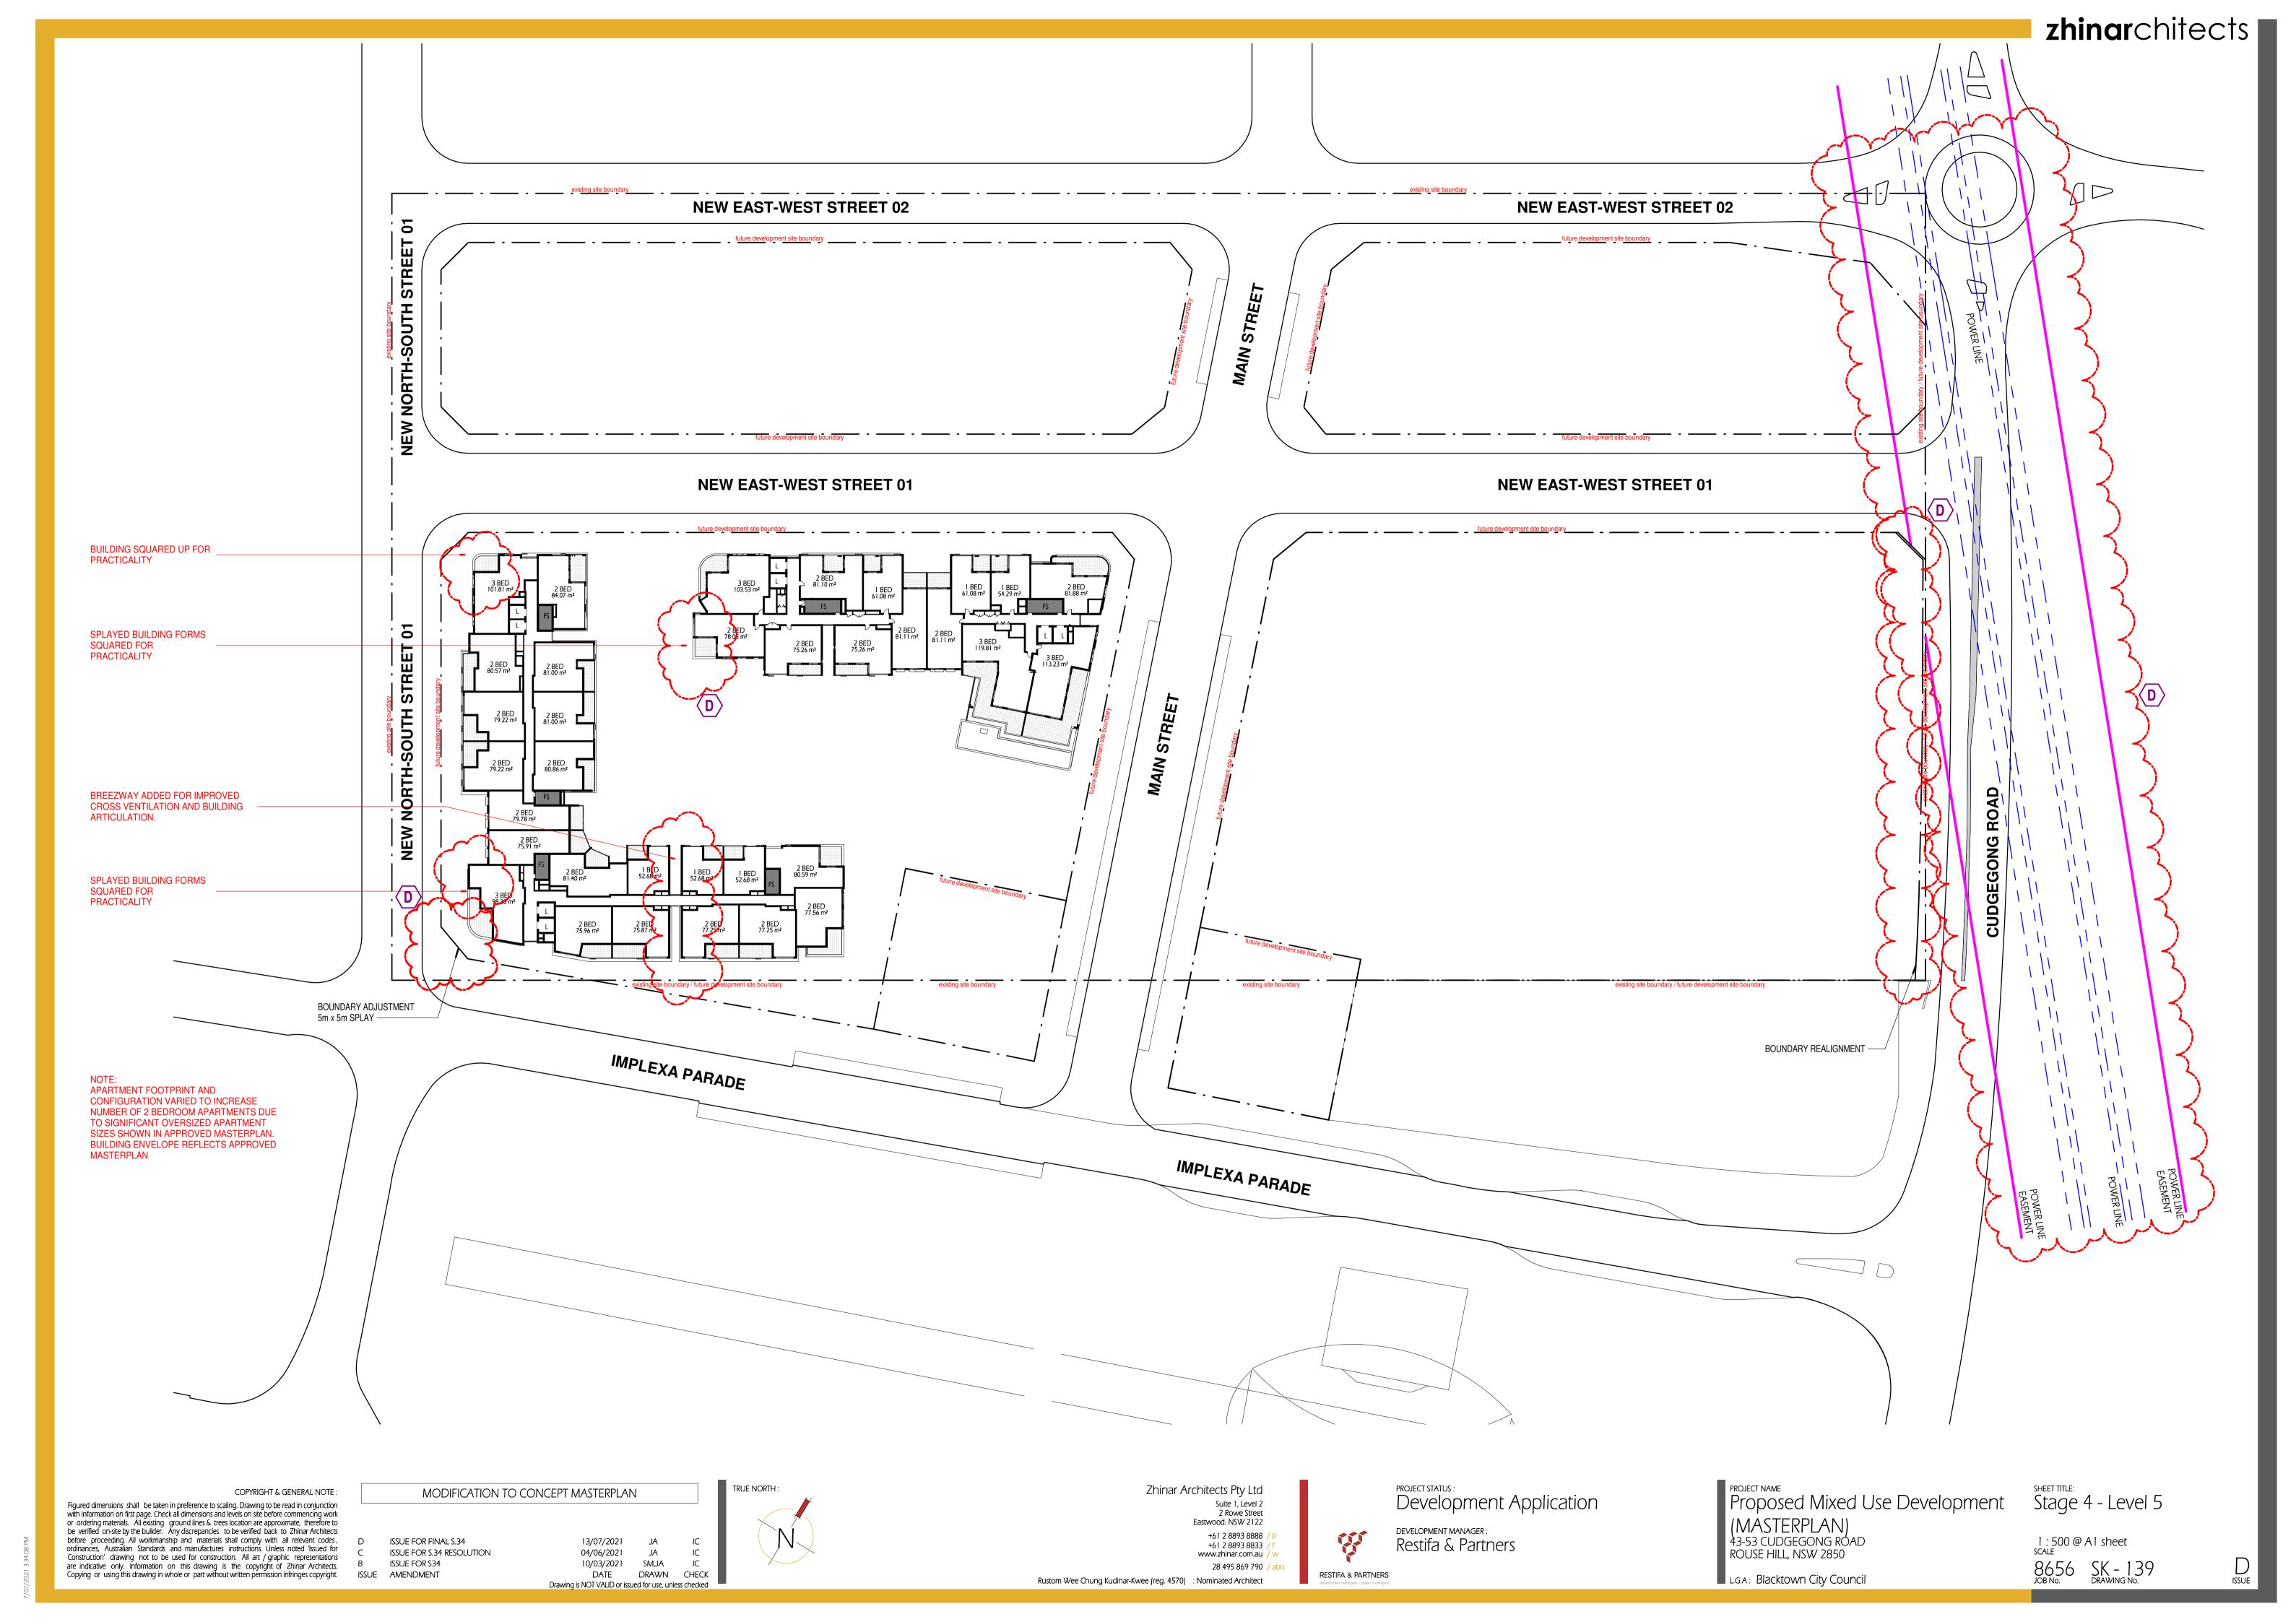

#### DRAWING LIST

| Series     | Drawing No.                    | Description                                                 | Scale  | Date                | Revision | Prepared by       |
|------------|--------------------------------|-------------------------------------------------------------|--------|---------------------|----------|-------------------|
|            | SK-000                         | General - Cover Sheet                                       | NTS    | 13-Jul-21           | D        | Zhinar Architects |
|            | SK-001                         | General - Drawing List DA                                   | NTS    | 13-Jul-21           | D        | Zhinar Architects |
| Context &  | Analysis                       |                                                             |        |                     |          | •                 |
|            | DA-CP-100-001                  | Location Plan                                               | 1:5000 | 01-Aug-19           | 04       | Turner Studio     |
|            | DA-CP-100-002                  | Precinct Indicative Layout Plan                             | 1:1000 | 01-Aug-19           | 04       | Turner Studio     |
|            | DA-CP-100-003                  | Site Analysis                                               | 1:1000 | 01-Aug-19           | 04       | Turner Studio     |
| Planning   | Controls + Building Principles |                                                             |        |                     |          | •                 |
|            | DA-CP-100-010                  | Site Constraints, Setbacks + Subdivision                    | 1:500  | 01-Aug-19           | 04       | Turner Studio     |
|            | DA-CP-100-020                  | Planning Summary                                            | 1:500  | 01-Aug-19           | 04       | Turner Studio     |
|            | DA-CP-100-030                  | Building Volume Transfer                                    | NTS    | 01-Aug-19           | 04       | Turner Studio     |
|            | DA-MP-013                      | Height Limit                                                | NTS    | 13-Jul-21           | G        | Zhinar Architects |
|            | DA-CP-100-050                  | Proposed Roads                                              | 1:500  | 01-Aug-19           | 04       | Turner Studio     |
|            | DA-CP-100-060                  | Staging & Construction Phasing Overview                     | NTS    | 01-Aug-19           | 04       | Turner Studio     |
|            | SK-070                         | Building Height Measured                                    | NTS    | 13-Jul-21           | D        | Zhinar Architects |
|            | DA-CP-100-080                  | Subdivision Plan                                            | NTS    | 01-Aug-19           | 04       | Turner Studio     |
|            | PR136170-SUBD-002-A.dwg        | Plan of Proposed Subdivision of Lots 72 and 73 in DP 208203 | NTS    | 03-May-19           | А        | RPS Group         |
| General P  | l'ans                          |                                                             |        |                     |          | •                 |
|            | SK-110                         | Stage 3 - Basement 3                                        | 1:500  | 13-Jul-21           | D        | Zhinar Architects |
|            | SK-130                         | Stage 4 - Basement 3                                        | 1:500  | 13-Jul-21           | D        | Zhinar Architects |
|            | SK-111                         | Stage 3 - Basement 2                                        | 1:500  | 13-Jul-21           | D        | Zhinar Architects |
|            | SK-131                         | Stage 4 - Basement 2                                        | 1:500  | 13-Jul-21           | D        | Zhinar Architects |
|            | SK-112                         | Stage 3 - Basement 1                                        | 1:500  | 13-Jul-21           | D        | Zhinar Architects |
|            | SK-132                         | Stage 4 - Basement 1                                        | 1:500  | 13-Jul-21           | D        | Zhinar Architects |
|            | SK-113                         | Stage 3 - Lower Ground Level                                | 1:500  | 13-Jul-21           | D        | Zhinar Architects |
|            | SK-133                         | Stage 4 - Ground Level                                      | 1:500  | 13-Jul-21           | D        | Zhinar Architects |
|            | SK-114                         | Stage 3 - Ground Level                                      | 1:500  | 13-Jul-21           | D        | Zhinar Architects |
|            | SK-115                         | Stage 3 - Upper Ground Level                                | 1:500  | 13-Jul-21           | D        | Zhinar Architects |
|            | SK-134                         | Stage 4 - Upper Ground Level                                | 1:500  | 13-Jul-21           | D        | Zhinar Architects |
|            | SK-116                         | Stage 3 - Level 1                                           | 1:500  | 13-Jul-21           | D        | Zhinar Architects |
|            | SK-135                         | Stage 4 - Level 1                                           | 1:500  | 13-Jul-21           | D        | Zhinar Architects |
|            | SK-117                         | Stage 3 - Level 2                                           | 1:500  | 13-Jul-21           | D        | Zhinar Architects |
|            | SK-136                         | Stage 4 - Level 2                                           | 1:500  | 13-Jul-21           | D        | Zhinar Architects |
|            | SK-118                         | Stage 3 - Level 3                                           | 1:500  | 13-Jul-21           | D        | Zhinar Architects |
|            | SK-137                         | Stage 4 - Level 3                                           | 1:500  | 13-Jul-21           | D        | Zhinar Architects |
|            | SK-119                         | Stage 3 - Level 4                                           | 1:500  | 13-Jul-21           | D        | Zhinar Architects |
|            | SK-138                         | Stage 4 - Level 4                                           | 1:500  | 13-Jul-21           | D        | Zhinar Architects |
|            | SK-125                         | Stage 3 - Level 5                                           | 1:500  | 13-Jul-21           | D        | Zhinar Architects |
|            | SK-139                         | Stage 4 - Level 5                                           | 1:500  | 13-Jul-21           | D        | Zhinar Architects |
|            | SK-126                         | Stage 3 - Level 6                                           | 1:500  | 13-Jul-21           | D        | Zhinar Architects |
|            | SK-140                         | Stage 4 - Level 6                                           | 1:500  | 13-Jul-21           | D        | Zhinar Architects |
|            | SK-127                         | Stage 3 - Roof                                              | 1:500  | 13-Jul-21           | D        | Zhinar Architects |
|            | SK-141                         | Stage 4 - Level 7                                           | 1:500  | 13-Jul-21           | D        | Zhinar Architects |
|            | SK-142                         | Stage 4 - Roof Plan                                         | 1:500  | 13-Jul-21           | D        | Zhinar Architects |
|            | DA-CP-110-090                  | GA Plans - Roof                                             | 1:500  | 01-Aug-19           | 04       | Turner Studio     |
| Building E | Envelope Elevations            |                                                             |        | l                   | l        |                   |
|            | SK-150                         | North Elevation                                             | 1:500  | 13-Jul-21           | D        | Zhinar Architects |
|            | SK-151                         | East Elevation                                              | 1:500  | 13-Jul-21           | D        | Zhinar Architects |
|            | SK-152                         | South Elevation                                             | 1:500  | 13-Jul-21           | D        | Zhinar Architects |
|            | SK-153                         | West Elevation                                              | 1:500  | 13-Jul-21           | D        | Zhinar Architects |
|            | DA-CP-210-050                  | GA Elevations - North Elevation - Phase 01                  | 1:500  | 01-Aug-19           | 04       | Turner Studio     |
|            | DA-CP-210-060                  | GA Elevations - South Elevation - Phase 01                  | 1:500  | 01-Aug-19           | 04       | Turner Studio     |
|            | SK-154                         | Main Street West Elevation                                  | 1:500  | 13-Jul-21           | D        | Zhinar Architects |
|            | SK-155                         | Main Street East Elevation                                  | 1:500  | 13-Jul-21           | D        | Zhinar Architects |
| Building E | Envelope Sections              | 1                                                           | l .    | ı                   | I        |                   |
| <i></i>    | SK-160                         | Section 1 - Stage 3 & 4                                     | 1:500  | 13-Jul-21           | D        | Zhinar Architects |
|            | SK-161                         | Section 2 - Stage 3 & 4                                     | 1:500  | 13-Jul-21           | D        | Zhinar Architects |
|            | SK-162                         | Section 3 - Stage 3 & 4                                     | 1:500  | 13-Jul-21           | D        | Zhinar Architects |
| Shadow [   |                                | l                                                           |        | <u> </u>            | I        | 1                 |
|            | DA-CP-710-001                  | June 21st 9am-12pm                                          | 1:1000 | 01-Aug-19           | 04       | Turner Studio     |
|            | DA-CP-710-002                  | June 21st 1pm-3pm                                           |        |                     |          | Turner Studio     |
|            |                                |                                                             | L 330  | - · · · · · · · · · | - '      | 1                 |