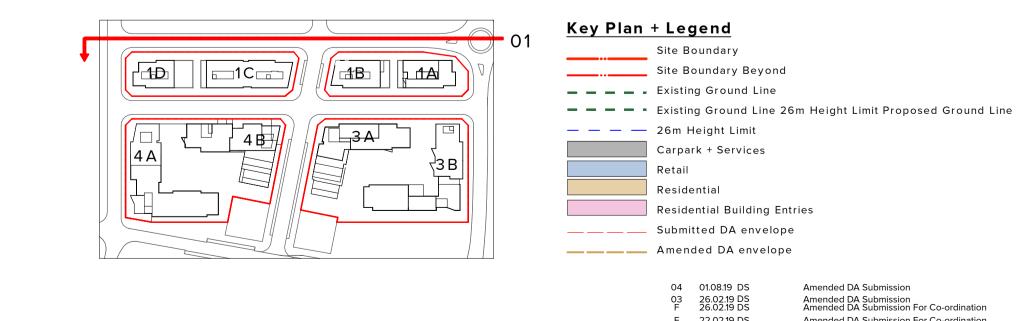

#### DRAWING LIST

| Series     | Drawing No.                    | Description                                                 | Scale  | Date                | Revision | Prepared by       |
|------------|--------------------------------|-------------------------------------------------------------|--------|---------------------|----------|-------------------|
|            | SK-000                         | General - Cover Sheet                                       | NTS    | 13-Jul-21           | D        | Zhinar Architects |
|            | SK-001                         | General - Drawing List DA                                   | NTS    | 13-Jul-21           | D        | Zhinar Architects |
| Context &  | Analysis                       |                                                             |        |                     |          | •                 |
|            | DA-CP-100-001                  | Location Plan                                               | 1:5000 | 01-Aug-19           | 04       | Turner Studio     |
|            | DA-CP-100-002                  | Precinct Indicative Layout Plan                             | 1:1000 | 01-Aug-19           | 04       | Turner Studio     |
|            | DA-CP-100-003                  | Site Analysis                                               | 1:1000 | 01-Aug-19           | 04       | Turner Studio     |
| Planning   | Controls + Building Principles |                                                             |        |                     |          | •                 |
|            | DA-CP-100-010                  | Site Constraints, Setbacks + Subdivision                    | 1:500  | 01-Aug-19           | 04       | Turner Studio     |
|            | DA-CP-100-020                  | Planning Summary                                            | 1:500  | 01-Aug-19           | 04       | Turner Studio     |
|            | DA-CP-100-030                  | Building Volume Transfer                                    | NTS    | 01-Aug-19           | 04       | Turner Studio     |
|            | DA-MP-013                      | Height Limit                                                | NTS    | 13-Jul-21           | G        | Zhinar Architects |
|            | DA-CP-100-050                  | Proposed Roads                                              | 1:500  | 01-Aug-19           | 04       | Turner Studio     |
|            | DA-CP-100-060                  | Staging & Construction Phasing Overview                     | NTS    | 01-Aug-19           | 04       | Turner Studio     |
|            | SK-070                         | Building Height Measured                                    | NTS    | 13-Jul-21           | D        | Zhinar Architects |
|            | DA-CP-100-080                  | Subdivision Plan                                            | NTS    | 01-Aug-19           | 04       | Turner Studio     |
|            | PR136170-SUBD-002-A.dwg        | Plan of Proposed Subdivision of Lots 72 and 73 in DP 208203 | NTS    | 03-May-19           | А        | RPS Group         |
| General P  | l'ans                          |                                                             |        |                     |          | •                 |
|            | SK-110                         | Stage 3 - Basement 3                                        | 1:500  | 13-Jul-21           | D        | Zhinar Architects |
|            | SK-130                         | Stage 4 - Basement 3                                        | 1:500  | 13-Jul-21           | D        | Zhinar Architects |
|            | SK-111                         | Stage 3 - Basement 2                                        | 1:500  | 13-Jul-21           | D        | Zhinar Architects |
|            | SK-131                         | Stage 4 - Basement 2                                        | 1:500  | 13-Jul-21           | D        | Zhinar Architects |
|            | SK-112                         | Stage 3 - Basement 1                                        | 1:500  | 13-Jul-21           | D        | Zhinar Architects |
|            | SK-132                         | Stage 4 - Basement 1                                        | 1:500  | 13-Jul-21           | D        | Zhinar Architects |
|            | SK-113                         | Stage 3 - Lower Ground Level                                | 1:500  | 13-Jul-21           | D        | Zhinar Architects |
|            | SK-133                         | Stage 4 - Ground Level                                      | 1:500  | 13-Jul-21           | D        | Zhinar Architects |
|            | SK-114                         | Stage 3 - Ground Level                                      | 1:500  | 13-Jul-21           | D        | Zhinar Architects |
|            | SK-115                         | Stage 3 - Upper Ground Level                                | 1:500  | 13-Jul-21           | D        | Zhinar Architects |
|            | SK-134                         | Stage 4 - Upper Ground Level                                | 1:500  | 13-Jul-21           | D        | Zhinar Architects |
|            | SK-116                         | Stage 3 - Level 1                                           | 1:500  | 13-Jul-21           | D        | Zhinar Architects |
|            | SK-135                         | Stage 4 - Level 1                                           | 1:500  | 13-Jul-21           | D        | Zhinar Architects |
|            | SK-117                         | Stage 3 - Level 2                                           | 1:500  | 13-Jul-21           | D        | Zhinar Architects |
|            | SK-136                         | Stage 4 - Level 2                                           | 1:500  | 13-Jul-21           | D        | Zhinar Architects |
|            | SK-118                         | Stage 3 - Level 3                                           | 1:500  | 13-Jul-21           | D        | Zhinar Architects |
|            | SK-137                         | Stage 4 - Level 3                                           | 1:500  | 13-Jul-21           | D        | Zhinar Architects |
|            | SK-119                         | Stage 3 - Level 4                                           | 1:500  | 13-Jul-21           | D        | Zhinar Architects |
|            | SK-138                         | Stage 4 - Level 4                                           | 1:500  | 13-Jul-21           | D        | Zhinar Architects |
|            | SK-125                         | Stage 3 - Level 5                                           | 1:500  | 13-Jul-21           | D        | Zhinar Architects |
|            | SK-139                         | Stage 4 - Level 5                                           | 1:500  | 13-Jul-21           | D        | Zhinar Architects |
|            | SK-126                         | Stage 3 - Level 6                                           | 1:500  | 13-Jul-21           | D        | Zhinar Architects |
|            | SK-140                         | Stage 4 - Level 6                                           | 1:500  | 13-Jul-21           | D        | Zhinar Architects |
|            | SK-127                         | Stage 3 - Roof                                              | 1:500  | 13-Jul-21           | D        | Zhinar Architects |
|            | SK-141                         | Stage 4 - Level 7                                           | 1:500  | 13-Jul-21           | D        | Zhinar Architects |
|            | SK-142                         | Stage 4 - Roof Plan                                         | 1:500  | 13-Jul-21           | D        | Zhinar Architects |
|            | DA-CP-110-090                  | GA Plans - Roof                                             | 1:500  | 01-Aug-19           | 04       | Turner Studio     |
| Building E | Envelope Elevations            |                                                             |        | l                   | l        |                   |
|            | SK-150                         | North Elevation                                             | 1:500  | 13-Jul-21           | D        | Zhinar Architects |
|            | SK-151                         | East Elevation                                              | 1:500  | 13-Jul-21           | D        | Zhinar Architects |
|            | SK-152                         | South Elevation                                             | 1:500  | 13-Jul-21           | D        | Zhinar Architects |
|            | SK-153                         | West Elevation                                              | 1:500  | 13-Jul-21           | D        | Zhinar Architects |
|            | DA-CP-210-050                  | GA Elevations - North Elevation - Phase 01                  | 1:500  | 01-Aug-19           | 04       | Turner Studio     |
|            | DA-CP-210-060                  | GA Elevations - South Elevation - Phase 01                  | 1:500  | 01-Aug-19           | 04       | Turner Studio     |
|            | SK-154                         | Main Street West Elevation                                  | 1:500  | 13-Jul-21           | D        | Zhinar Architects |
|            | SK-155                         | Main Street East Elevation                                  | 1:500  | 13-Jul-21           | D        | Zhinar Architects |
| Building E | Envelope Sections              | 1                                                           | l .    | ı                   | I        |                   |
| <i></i>    | SK-160                         | Section 1 - Stage 3 & 4                                     | 1:500  | 13-Jul-21           | D        | Zhinar Architects |
|            | SK-161                         | Section 2 - Stage 3 & 4                                     | 1:500  | 13-Jul-21           | D        | Zhinar Architects |
|            | SK-162                         | Section 3 - Stage 3 & 4                                     | 1:500  | 13-Jul-21           | D        | Zhinar Architects |
| Shadow [   |                                | l                                                           |        | <u> </u>            | I        | 1                 |
|            | DA-CP-710-001                  | June 21st 9am-12pm                                          | 1:1000 | 01-Aug-19           | 04       | Turner Studio     |
|            | DA-CP-710-002                  | June 21st 1pm-3pm                                           |        |                     |          | Turner Studio     |
|            |                                |                                                             | L 330  | - · · · · · · · · · | - '      | 1                 |