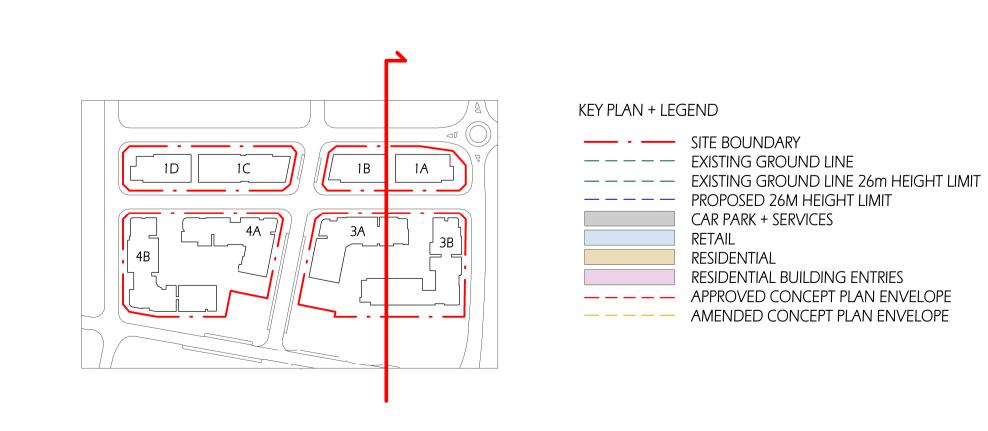

#### DRAWING LIST

| Series     | Drawing No.                    | Description                                                 | Scale  | Date                | Revision | Prepared by       |
|------------|--------------------------------|-------------------------------------------------------------|--------|---------------------|----------|-------------------|
|            | SK-000                         | General - Cover Sheet                                       | NTS    | 13-Jul-21           | D        | Zhinar Architects |
|            | SK-001                         | General - Drawing List DA                                   | NTS    | 13-Jul-21           | D        | Zhinar Architects |
| Context &  | Analysis                       |                                                             |        |                     |          | •                 |
|            | DA-CP-100-001                  | Location Plan                                               | 1:5000 | 01-Aug-19           | 04       | Turner Studio     |
|            | DA-CP-100-002                  | Precinct Indicative Layout Plan                             | 1:1000 | 01-Aug-19           | 04       | Turner Studio     |
|            | DA-CP-100-003                  | Site Analysis                                               | 1:1000 | 01-Aug-19           | 04       | Turner Studio     |
| Planning   | Controls + Building Principles |                                                             |        |                     |          | •                 |
|            | DA-CP-100-010                  | Site Constraints, Setbacks + Subdivision                    | 1:500  | 01-Aug-19           | 04       | Turner Studio     |
|            | DA-CP-100-020                  | Planning Summary                                            | 1:500  | 01-Aug-19           | 04       | Turner Studio     |
|            | DA-CP-100-030                  | Building Volume Transfer                                    | NTS    | 01-Aug-19           | 04       | Turner Studio     |
|            | DA-MP-013                      | Height Limit                                                | NTS    | 13-Jul-21           | G        | Zhinar Architects |
|            | DA-CP-100-050                  | Proposed Roads                                              | 1:500  | 01-Aug-19           | 04       | Turner Studio     |
|            | DA-CP-100-060                  | Staging & Construction Phasing Overview                     | NTS    | 01-Aug-19           | 04       | Turner Studio     |
|            | SK-070                         | Building Height Measured                                    | NTS    | 13-Jul-21           | D        | Zhinar Architects |
|            | DA-CP-100-080                  | Subdivision Plan                                            | NTS    | 01-Aug-19           | 04       | Turner Studio     |
|            | PR136170-SUBD-002-A.dwg        | Plan of Proposed Subdivision of Lots 72 and 73 in DP 208203 | NTS    | 03-May-19           | А        | RPS Group         |
| General P  | l'ans                          |                                                             |        |                     |          | •                 |
|            | SK-110                         | Stage 3 - Basement 3                                        | 1:500  | 13-Jul-21           | D        | Zhinar Architects |
|            | SK-130                         | Stage 4 - Basement 3                                        | 1:500  | 13-Jul-21           | D        | Zhinar Architects |
|            | SK-111                         | Stage 3 - Basement 2                                        | 1:500  | 13-Jul-21           | D        | Zhinar Architects |
|            | SK-131                         | Stage 4 - Basement 2                                        | 1:500  | 13-Jul-21           | D        | Zhinar Architects |
|            | SK-112                         | Stage 3 - Basement 1                                        | 1:500  | 13-Jul-21           | D        | Zhinar Architects |
|            | SK-132                         | Stage 4 - Basement 1                                        | 1:500  | 13-Jul-21           | D        | Zhinar Architects |
|            | SK-113                         | Stage 3 - Lower Ground Level                                | 1:500  | 13-Jul-21           | D        | Zhinar Architects |
|            | SK-133                         | Stage 4 - Ground Level                                      | 1:500  | 13-Jul-21           | D        | Zhinar Architects |
|            | SK-114                         | Stage 3 - Ground Level                                      | 1:500  | 13-Jul-21           | D        | Zhinar Architects |
|            | SK-115                         | Stage 3 - Upper Ground Level                                | 1:500  | 13-Jul-21           | D        | Zhinar Architects |
|            | SK-134                         | Stage 4 - Upper Ground Level                                | 1:500  | 13-Jul-21           | D        | Zhinar Architects |
|            | SK-116                         | Stage 3 - Level 1                                           | 1:500  | 13-Jul-21           | D        | Zhinar Architects |
|            | SK-135                         | Stage 4 - Level 1                                           | 1:500  | 13-Jul-21           | D        | Zhinar Architects |
|            | SK-117                         | Stage 3 - Level 2                                           | 1:500  | 13-Jul-21           | D        | Zhinar Architects |
|            | SK-136                         | Stage 4 - Level 2                                           | 1:500  | 13-Jul-21           | D        | Zhinar Architects |
|            | SK-118                         | Stage 3 - Level 3                                           | 1:500  | 13-Jul-21           | D        | Zhinar Architects |
|            | SK-137                         | Stage 4 - Level 3                                           | 1:500  | 13-Jul-21           | D        | Zhinar Architects |
|            | SK-119                         | Stage 3 - Level 4                                           | 1:500  | 13-Jul-21           | D        | Zhinar Architects |
|            | SK-138                         | Stage 4 - Level 4                                           | 1:500  | 13-Jul-21           | D        | Zhinar Architects |
|            | SK-125                         | Stage 3 - Level 5                                           | 1:500  | 13-Jul-21           | D        | Zhinar Architects |
|            | SK-139                         | Stage 4 - Level 5                                           | 1:500  | 13-Jul-21           | D        | Zhinar Architects |
|            | SK-126                         | Stage 3 - Level 6                                           | 1:500  | 13-Jul-21           | D        | Zhinar Architects |
|            | SK-140                         | Stage 4 - Level 6                                           | 1:500  | 13-Jul-21           | D        | Zhinar Architects |
|            | SK-127                         | Stage 3 - Roof                                              | 1:500  | 13-Jul-21           | D        | Zhinar Architects |
|            | SK-141                         | Stage 4 - Level 7                                           | 1:500  | 13-Jul-21           | D        | Zhinar Architects |
|            | SK-142                         | Stage 4 - Roof Plan                                         | 1:500  | 13-Jul-21           | D        | Zhinar Architects |
|            | DA-CP-110-090                  | GA Plans - Roof                                             | 1:500  | 01-Aug-19           | 04       | Turner Studio     |
| Building E | Envelope Elevations            |                                                             |        | l                   | l        |                   |
|            | SK-150                         | North Elevation                                             | 1:500  | 13-Jul-21           | D        | Zhinar Architects |
|            | SK-151                         | East Elevation                                              | 1:500  | 13-Jul-21           | D        | Zhinar Architects |
|            | SK-152                         | South Elevation                                             | 1:500  | 13-Jul-21           | D        | Zhinar Architects |
|            | SK-153                         | West Elevation                                              | 1:500  | 13-Jul-21           | D        | Zhinar Architects |
|            | DA-CP-210-050                  | GA Elevations - North Elevation - Phase 01                  | 1:500  | 01-Aug-19           | 04       | Turner Studio     |
|            | DA-CP-210-060                  | GA Elevations - South Elevation - Phase 01                  | 1:500  | 01-Aug-19           | 04       | Turner Studio     |
|            | SK-154                         | Main Street West Elevation                                  | 1:500  | 13-Jul-21           | D        | Zhinar Architects |
|            | SK-155                         | Main Street East Elevation                                  | 1:500  | 13-Jul-21           | D        | Zhinar Architects |
| Building E | Envelope Sections              | 1                                                           | l .    | ı                   | I        |                   |
| <i></i>    | SK-160                         | Section 1 - Stage 3 & 4                                     | 1:500  | 13-Jul-21           | D        | Zhinar Architects |
|            | SK-161                         | Section 2 - Stage 3 & 4                                     | 1:500  | 13-Jul-21           | D        | Zhinar Architects |
|            | SK-162                         | Section 3 - Stage 3 & 4                                     | 1:500  | 13-Jul-21           | D        | Zhinar Architects |
| Shadow [   |                                | l                                                           |        | <u> </u>            | I        | 1                 |
|            | DA-CP-710-001                  | June 21st 9am-12pm                                          | 1:1000 | 01-Aug-19           | 04       | Turner Studio     |
|            | DA-CP-710-002                  | June 21st 1pm-3pm                                           |        |                     |          | Turner Studio     |
|            |                                |                                                             | L 330  | - · · · · · · · · · | - '      | 1                 |