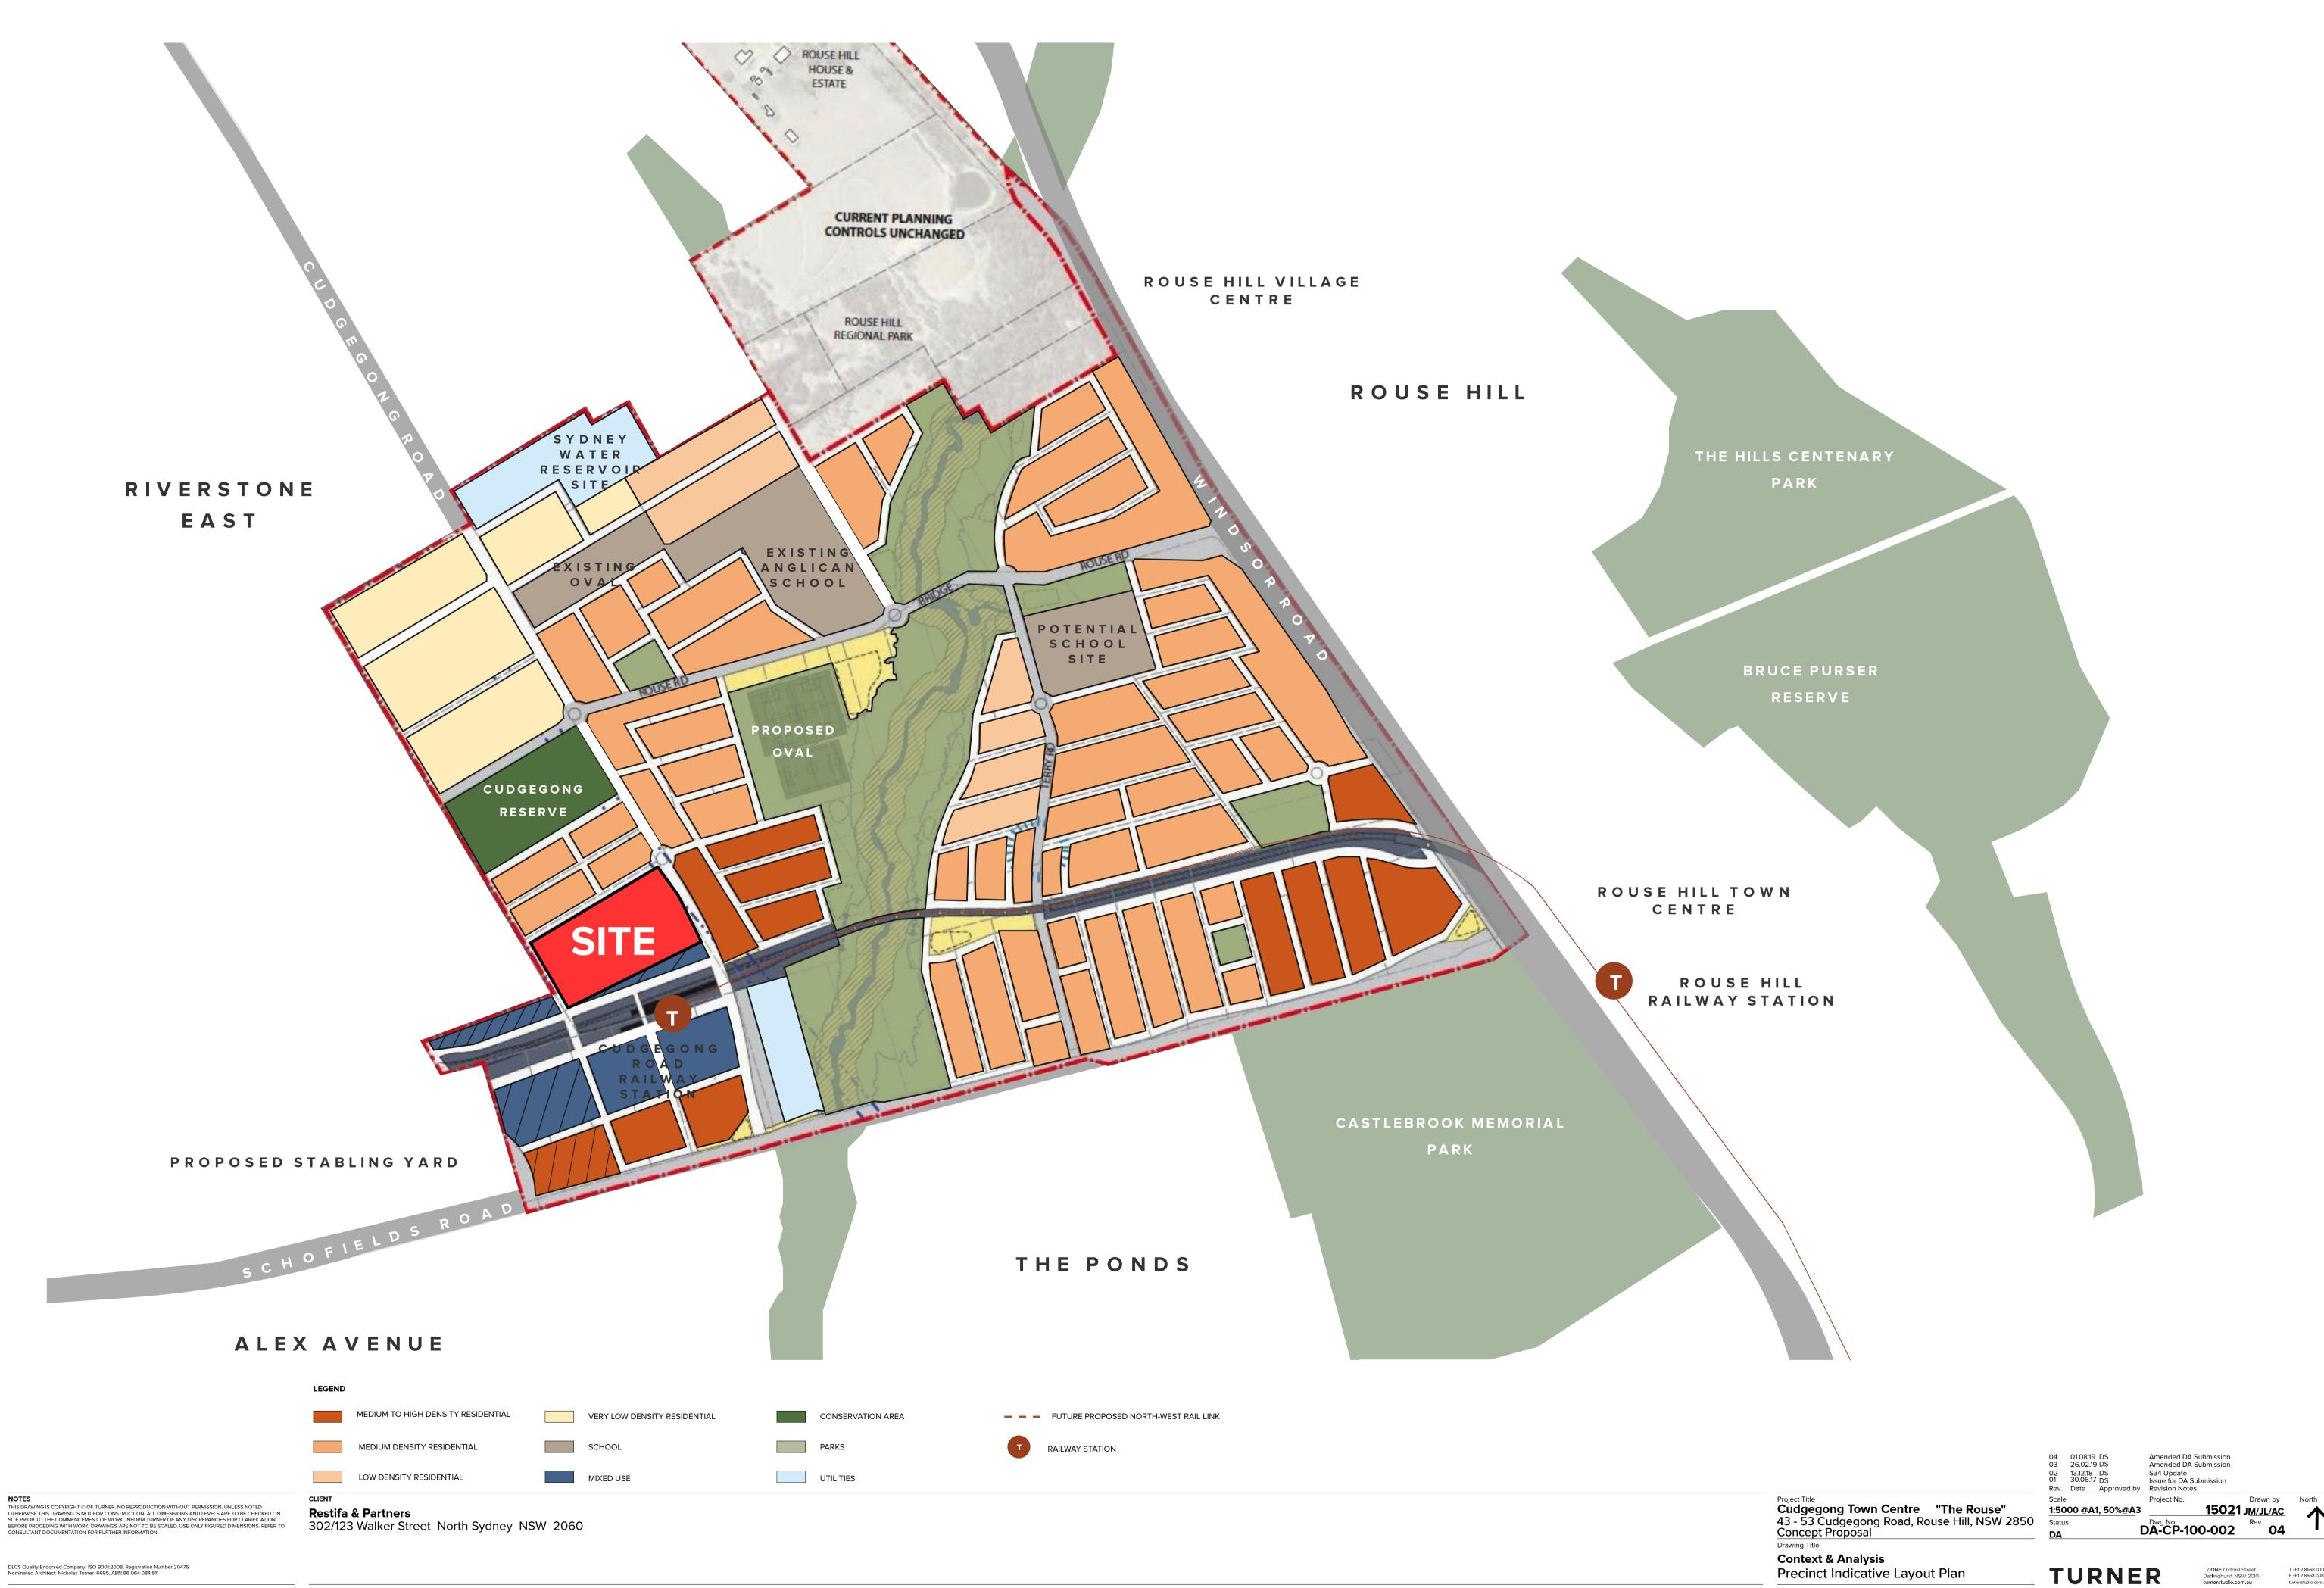

#### DRAWING LIST

| Series     | Drawing No.                    | Description                                                 | Scale  | Date                | Revision | Prepared by       |
|------------|--------------------------------|-------------------------------------------------------------|--------|---------------------|----------|-------------------|
|            | SK-000                         | General - Cover Sheet                                       | NTS    | 13-Jul-21           | D        | Zhinar Architects |
|            | SK-001                         | General - Drawing List DA                                   | NTS    | 13-Jul-21           | D        | Zhinar Architects |
| Context &  | Analysis                       |                                                             |        |                     |          | •                 |
|            | DA-CP-100-001                  | Location Plan                                               | 1:5000 | 01-Aug-19           | 04       | Turner Studio     |
|            | DA-CP-100-002                  | Precinct Indicative Layout Plan                             | 1:1000 | 01-Aug-19           | 04       | Turner Studio     |
|            | DA-CP-100-003                  | Site Analysis                                               | 1:1000 | 01-Aug-19           | 04       | Turner Studio     |
| Planning   | Controls + Building Principles |                                                             |        |                     |          | •                 |
|            | DA-CP-100-010                  | Site Constraints, Setbacks + Subdivision                    | 1:500  | 01-Aug-19           | 04       | Turner Studio     |
|            | DA-CP-100-020                  | Planning Summary                                            | 1:500  | 01-Aug-19           | 04       | Turner Studio     |
|            | DA-CP-100-030                  | Building Volume Transfer                                    | NTS    | 01-Aug-19           | 04       | Turner Studio     |
|            | DA-MP-013                      | Height Limit                                                | NTS    | 13-Jul-21           | G        | Zhinar Architects |
|            | DA-CP-100-050                  | Proposed Roads                                              | 1:500  | 01-Aug-19           | 04       | Turner Studio     |
|            | DA-CP-100-060                  | Staging & Construction Phasing Overview                     | NTS    | 01-Aug-19           | 04       | Turner Studio     |
|            | SK-070                         | Building Height Measured                                    | NTS    | 13-Jul-21           | D        | Zhinar Architects |
|            | DA-CP-100-080                  | Subdivision Plan                                            | NTS    | 01-Aug-19           | 04       | Turner Studio     |
|            | PR136170-SUBD-002-A.dwg        | Plan of Proposed Subdivision of Lots 72 and 73 in DP 208203 | NTS    | 03-May-19           | А        | RPS Group         |
| General P  | l'ans                          |                                                             |        |                     |          | •                 |
|            | SK-110                         | Stage 3 - Basement 3                                        | 1:500  | 13-Jul-21           | D        | Zhinar Architects |
|            | SK-130                         | Stage 4 - Basement 3                                        | 1:500  | 13-Jul-21           | D        | Zhinar Architects |
|            | SK-111                         | Stage 3 - Basement 2                                        | 1:500  | 13-Jul-21           | D        | Zhinar Architects |
|            | SK-131                         | Stage 4 - Basement 2                                        | 1:500  | 13-Jul-21           | D        | Zhinar Architects |
|            | SK-112                         | Stage 3 - Basement 1                                        | 1:500  | 13-Jul-21           | D        | Zhinar Architects |
|            | SK-132                         | Stage 4 - Basement 1                                        | 1:500  | 13-Jul-21           | D        | Zhinar Architects |
|            | SK-113                         | Stage 3 - Lower Ground Level                                | 1:500  | 13-Jul-21           | D        | Zhinar Architects |
|            | SK-133                         | Stage 4 - Ground Level                                      | 1:500  | 13-Jul-21           | D        | Zhinar Architects |
|            | SK-114                         | Stage 3 - Ground Level                                      | 1:500  | 13-Jul-21           | D        | Zhinar Architects |
|            | SK-115                         | Stage 3 - Upper Ground Level                                | 1:500  | 13-Jul-21           | D        | Zhinar Architects |
|            | SK-134                         | Stage 4 - Upper Ground Level                                | 1:500  | 13-Jul-21           | D        | Zhinar Architects |
|            | SK-116                         | Stage 3 - Level 1                                           | 1:500  | 13-Jul-21           | D        | Zhinar Architects |
|            | SK-135                         | Stage 4 - Level 1                                           | 1:500  | 13-Jul-21           | D        | Zhinar Architects |
|            | SK-117                         | Stage 3 - Level 2                                           | 1:500  | 13-Jul-21           | D        | Zhinar Architects |
|            | SK-136                         | Stage 4 - Level 2                                           | 1:500  | 13-Jul-21           | D        | Zhinar Architects |
|            | SK-118                         | Stage 3 - Level 3                                           | 1:500  | 13-Jul-21           | D        | Zhinar Architects |
|            | SK-137                         | Stage 4 - Level 3                                           | 1:500  | 13-Jul-21           | D        | Zhinar Architects |
|            | SK-119                         | Stage 3 - Level 4                                           | 1:500  | 13-Jul-21           | D        | Zhinar Architects |
|            | SK-138                         | Stage 4 - Level 4                                           | 1:500  | 13-Jul-21           | D        | Zhinar Architects |
|            | SK-125                         | Stage 3 - Level 5                                           | 1:500  | 13-Jul-21           | D        | Zhinar Architects |
|            | SK-139                         | Stage 4 - Level 5                                           | 1:500  | 13-Jul-21           | D        | Zhinar Architects |
|            | SK-126                         | Stage 3 - Level 6                                           | 1:500  | 13-Jul-21           | D        | Zhinar Architects |
|            | SK-140                         | Stage 4 - Level 6                                           | 1:500  | 13-Jul-21           | D        | Zhinar Architects |
|            | SK-127                         | Stage 3 - Roof                                              | 1:500  | 13-Jul-21           | D        | Zhinar Architects |
|            | SK-141                         | Stage 4 - Level 7                                           | 1:500  | 13-Jul-21           | D        | Zhinar Architects |
|            | SK-142                         | Stage 4 - Roof Plan                                         | 1:500  | 13-Jul-21           | D        | Zhinar Architects |
|            | DA-CP-110-090                  | GA Plans - Roof                                             | 1:500  | 01-Aug-19           | 04       | Turner Studio     |
| Building E | Envelope Elevations            |                                                             |        | l                   | l        |                   |
|            | SK-150                         | North Elevation                                             | 1:500  | 13-Jul-21           | D        | Zhinar Architects |
|            | SK-151                         | East Elevation                                              | 1:500  | 13-Jul-21           | D        | Zhinar Architects |
|            | SK-152                         | South Elevation                                             | 1:500  | 13-Jul-21           | D        | Zhinar Architects |
|            | SK-153                         | West Elevation                                              | 1:500  | 13-Jul-21           | D        | Zhinar Architects |
|            | DA-CP-210-050                  | GA Elevations - North Elevation - Phase 01                  | 1:500  | 01-Aug-19           | 04       | Turner Studio     |
|            | DA-CP-210-060                  | GA Elevations - South Elevation - Phase 01                  | 1:500  | 01-Aug-19           | 04       | Turner Studio     |
|            | SK-154                         | Main Street West Elevation                                  | 1:500  | 13-Jul-21           | D        | Zhinar Architects |
|            | SK-155                         | Main Street East Elevation                                  | 1:500  | 13-Jul-21           | D        | Zhinar Architects |
| Building E | Envelope Sections              | 1                                                           | l .    | ı                   | I        |                   |
| <i></i>    | SK-160                         | Section 1 - Stage 3 & 4                                     | 1:500  | 13-Jul-21           | D        | Zhinar Architects |
|            | SK-161                         | Section 2 - Stage 3 & 4                                     | 1:500  | 13-Jul-21           | D        | Zhinar Architects |
|            | SK-162                         | Section 3 - Stage 3 & 4                                     | 1:500  | 13-Jul-21           | D        | Zhinar Architects |
| Shadow [   |                                | l                                                           |        | <u> </u>            | I        | 1                 |
|            | DA-CP-710-001                  | June 21st 9am-12pm                                          | 1:1000 | 01-Aug-19           | 04       | Turner Studio     |
|            | DA-CP-710-002                  | June 21st 1pm-3pm                                           |        |                     |          | Turner Studio     |
|            |                                |                                                             | L 330  | - · · · · · · · · · | - '      | 1                 |