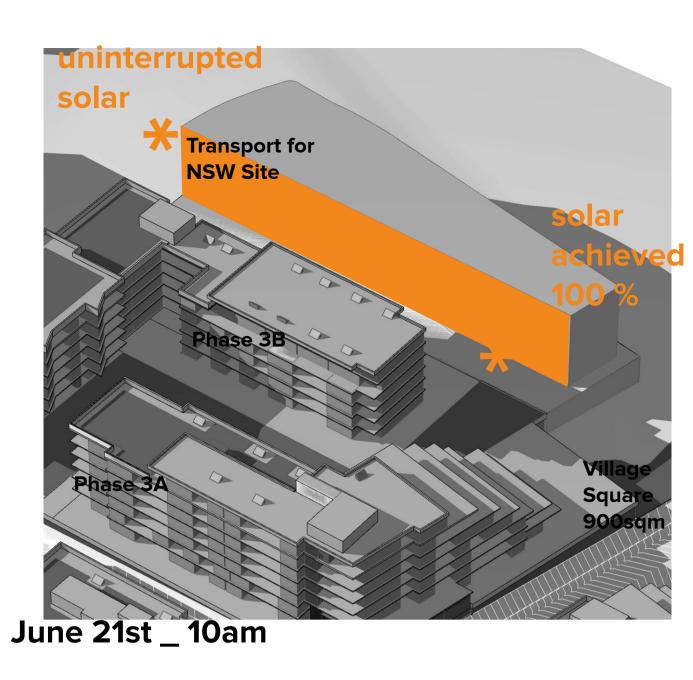

#### DRAWING LIST

| Series     | Drawing No.                    | Description                                                 | Scale  | Date                | Revision | Prepared by       |
|------------|--------------------------------|-------------------------------------------------------------|--------|---------------------|----------|-------------------|
|            | SK-000                         | General - Cover Sheet                                       | NTS    | 13-Jul-21           | D        | Zhinar Architects |
|            | SK-001                         | General - Drawing List DA                                   | NTS    | 13-Jul-21           | D        | Zhinar Architects |
| Context &  | Analysis                       |                                                             |        |                     |          | •                 |
|            | DA-CP-100-001                  | Location Plan                                               | 1:5000 | 01-Aug-19           | 04       | Turner Studio     |
|            | DA-CP-100-002                  | Precinct Indicative Layout Plan                             | 1:1000 | 01-Aug-19           | 04       | Turner Studio     |
|            | DA-CP-100-003                  | Site Analysis                                               | 1:1000 | 01-Aug-19           | 04       | Turner Studio     |
| Planning   | Controls + Building Principles |                                                             |        |                     |          | •                 |
|            | DA-CP-100-010                  | Site Constraints, Setbacks + Subdivision                    | 1:500  | 01-Aug-19           | 04       | Turner Studio     |
|            | DA-CP-100-020                  | Planning Summary                                            | 1:500  | 01-Aug-19           | 04       | Turner Studio     |
|            | DA-CP-100-030                  | Building Volume Transfer                                    | NTS    | 01-Aug-19           | 04       | Turner Studio     |
|            | DA-MP-013                      | Height Limit                                                | NTS    | 13-Jul-21           | G        | Zhinar Architects |
|            | DA-CP-100-050                  | Proposed Roads                                              | 1:500  | 01-Aug-19           | 04       | Turner Studio     |
|            | DA-CP-100-060                  | Staging & Construction Phasing Overview                     | NTS    | 01-Aug-19           | 04       | Turner Studio     |
|            | SK-070                         | Building Height Measured                                    | NTS    | 13-Jul-21           | D        | Zhinar Architects |
|            | DA-CP-100-080                  | Subdivision Plan                                            | NTS    | 01-Aug-19           | 04       | Turner Studio     |
|            | PR136170-SUBD-002-A.dwg        | Plan of Proposed Subdivision of Lots 72 and 73 in DP 208203 | NTS    | 03-May-19           | А        | RPS Group         |
| General P  | l'ans                          |                                                             |        |                     |          | •                 |
|            | SK-110                         | Stage 3 - Basement 3                                        | 1:500  | 13-Jul-21           | D        | Zhinar Architects |
|            | SK-130                         | Stage 4 - Basement 3                                        | 1:500  | 13-Jul-21           | D        | Zhinar Architects |
|            | SK-111                         | Stage 3 - Basement 2                                        | 1:500  | 13-Jul-21           | D        | Zhinar Architects |
|            | SK-131                         | Stage 4 - Basement 2                                        | 1:500  | 13-Jul-21           | D        | Zhinar Architects |
|            | SK-112                         | Stage 3 - Basement 1                                        | 1:500  | 13-Jul-21           | D        | Zhinar Architects |
|            | SK-132                         | Stage 4 - Basement 1                                        | 1:500  | 13-Jul-21           | D        | Zhinar Architects |
|            | SK-113                         | Stage 3 - Lower Ground Level                                | 1:500  | 13-Jul-21           | D        | Zhinar Architects |
|            | SK-133                         | Stage 4 - Ground Level                                      | 1:500  | 13-Jul-21           | D        | Zhinar Architects |
|            | SK-114                         | Stage 3 - Ground Level                                      | 1:500  | 13-Jul-21           | D        | Zhinar Architects |
|            | SK-115                         | Stage 3 - Upper Ground Level                                | 1:500  | 13-Jul-21           | D        | Zhinar Architects |
|            | SK-134                         | Stage 4 - Upper Ground Level                                | 1:500  | 13-Jul-21           | D        | Zhinar Architects |
|            | SK-116                         | Stage 3 - Level 1                                           | 1:500  | 13-Jul-21           | D        | Zhinar Architects |
|            | SK-135                         | Stage 4 - Level 1                                           | 1:500  | 13-Jul-21           | D        | Zhinar Architects |
|            | SK-117                         | Stage 3 - Level 2                                           | 1:500  | 13-Jul-21           | D        | Zhinar Architects |
|            | SK-136                         | Stage 4 - Level 2                                           | 1:500  | 13-Jul-21           | D        | Zhinar Architects |
|            | SK-118                         | Stage 3 - Level 3                                           | 1:500  | 13-Jul-21           | D        | Zhinar Architects |
|            | SK-137                         | Stage 4 - Level 3                                           | 1:500  | 13-Jul-21           | D        | Zhinar Architects |
|            | SK-119                         | Stage 3 - Level 4                                           | 1:500  | 13-Jul-21           | D        | Zhinar Architects |
|            | SK-138                         | Stage 4 - Level 4                                           | 1:500  | 13-Jul-21           | D        | Zhinar Architects |
|            | SK-125                         | Stage 3 - Level 5                                           | 1:500  | 13-Jul-21           | D        | Zhinar Architects |
|            | SK-139                         | Stage 4 - Level 5                                           | 1:500  | 13-Jul-21           | D        | Zhinar Architects |
|            | SK-126                         | Stage 3 - Level 6                                           | 1:500  | 13-Jul-21           | D        | Zhinar Architects |
|            | SK-140                         | Stage 4 - Level 6                                           | 1:500  | 13-Jul-21           | D        | Zhinar Architects |
|            | SK-127                         | Stage 3 - Roof                                              | 1:500  | 13-Jul-21           | D        | Zhinar Architects |
|            | SK-141                         | Stage 4 - Level 7                                           | 1:500  | 13-Jul-21           | D        | Zhinar Architects |
|            | SK-142                         | Stage 4 - Roof Plan                                         | 1:500  | 13-Jul-21           | D        | Zhinar Architects |
|            | DA-CP-110-090                  | GA Plans - Roof                                             | 1:500  | 01-Aug-19           | 04       | Turner Studio     |
| Building E | Envelope Elevations            |                                                             |        | l                   | l        |                   |
|            | SK-150                         | North Elevation                                             | 1:500  | 13-Jul-21           | D        | Zhinar Architects |
|            | SK-151                         | East Elevation                                              | 1:500  | 13-Jul-21           | D        | Zhinar Architects |
|            | SK-152                         | South Elevation                                             | 1:500  | 13-Jul-21           | D        | Zhinar Architects |
|            | SK-153                         | West Elevation                                              | 1:500  | 13-Jul-21           | D        | Zhinar Architects |
|            | DA-CP-210-050                  | GA Elevations - North Elevation - Phase 01                  | 1:500  | 01-Aug-19           | 04       | Turner Studio     |
|            | DA-CP-210-060                  | GA Elevations - South Elevation - Phase 01                  | 1:500  | 01-Aug-19           | 04       | Turner Studio     |
|            | SK-154                         | Main Street West Elevation                                  | 1:500  | 13-Jul-21           | D        | Zhinar Architects |
|            | SK-155                         | Main Street East Elevation                                  | 1:500  | 13-Jul-21           | D        | Zhinar Architects |
| Building E | Envelope Sections              | 1                                                           | l .    | ı                   | I        |                   |
| <i></i>    | SK-160                         | Section 1 - Stage 3 & 4                                     | 1:500  | 13-Jul-21           | D        | Zhinar Architects |
|            | SK-161                         | Section 2 - Stage 3 & 4                                     | 1:500  | 13-Jul-21           | D        | Zhinar Architects |
|            | SK-162                         | Section 3 - Stage 3 & 4                                     | 1:500  | 13-Jul-21           | D        | Zhinar Architects |
| Shadow [   |                                | l                                                           |        | <u> </u>            | I        | 1                 |
|            | DA-CP-710-001                  | June 21st 9am-12pm                                          | 1:1000 | 01-Aug-19           | 04       | Turner Studio     |
|            | DA-CP-710-002                  | June 21st 1pm-3pm                                           |        |                     |          | Turner Studio     |
|            |                                |                                                             | L 330  | - · · · · · · · · · | - '      | 1                 |