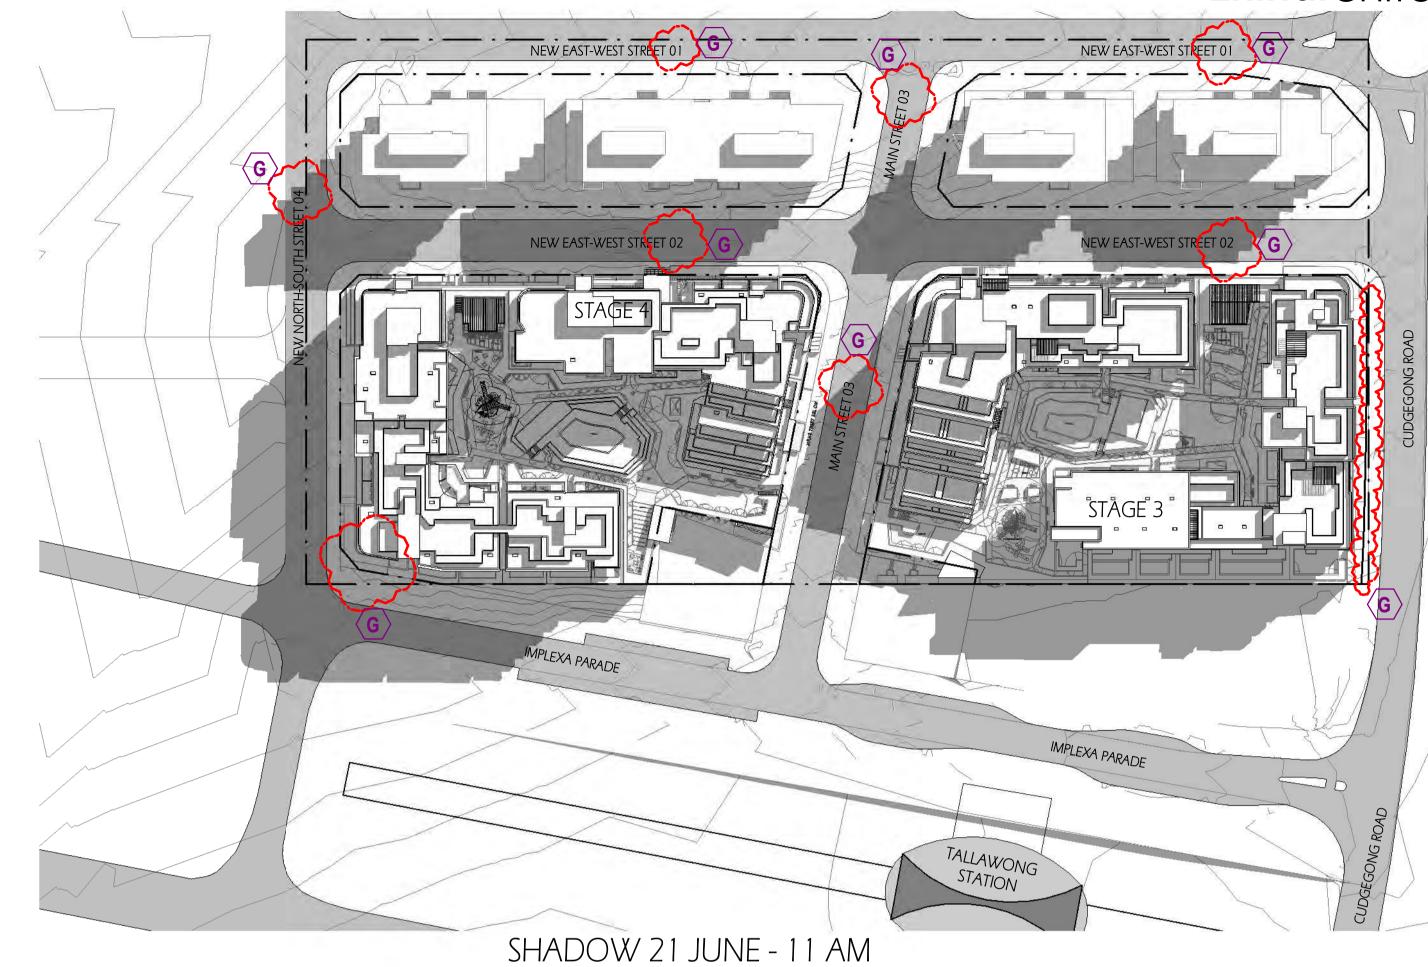

#### DRAWING LIST

| Series     | Drawing No.                    | Description                                                 | Scale  | Date                | Revision | Prepared by       |
|------------|--------------------------------|-------------------------------------------------------------|--------|---------------------|----------|-------------------|
|            | SK-000                         | General - Cover Sheet                                       | NTS    | 13-Jul-21           | D        | Zhinar Architects |
|            | SK-001                         | General - Drawing List DA                                   | NTS    | 13-Jul-21           | D        | Zhinar Architects |
| Context &  | Analysis                       |                                                             |        |                     |          | •                 |
|            | DA-CP-100-001                  | Location Plan                                               | 1:5000 | 01-Aug-19           | 04       | Turner Studio     |
|            | DA-CP-100-002                  | Precinct Indicative Layout Plan                             | 1:1000 | 01-Aug-19           | 04       | Turner Studio     |
|            | DA-CP-100-003                  | Site Analysis                                               | 1:1000 | 01-Aug-19           | 04       | Turner Studio     |
| Planning   | Controls + Building Principles |                                                             |        |                     |          | •                 |
|            | DA-CP-100-010                  | Site Constraints, Setbacks + Subdivision                    | 1:500  | 01-Aug-19           | 04       | Turner Studio     |
|            | DA-CP-100-020                  | Planning Summary                                            | 1:500  | 01-Aug-19           | 04       | Turner Studio     |
|            | DA-CP-100-030                  | Building Volume Transfer                                    | NTS    | 01-Aug-19           | 04       | Turner Studio     |
|            | DA-MP-013                      | Height Limit                                                | NTS    | 13-Jul-21           | G        | Zhinar Architects |
|            | DA-CP-100-050                  | Proposed Roads                                              | 1:500  | 01-Aug-19           | 04       | Turner Studio     |
|            | DA-CP-100-060                  | Staging & Construction Phasing Overview                     | NTS    | 01-Aug-19           | 04       | Turner Studio     |
|            | SK-070                         | Building Height Measured                                    | NTS    | 13-Jul-21           | D        | Zhinar Architects |
|            | DA-CP-100-080                  | Subdivision Plan                                            | NTS    | 01-Aug-19           | 04       | Turner Studio     |
|            | PR136170-SUBD-002-A.dwg        | Plan of Proposed Subdivision of Lots 72 and 73 in DP 208203 | NTS    | 03-May-19           | А        | RPS Group         |
| General P  | l'ans                          |                                                             |        |                     |          | •                 |
|            | SK-110                         | Stage 3 - Basement 3                                        | 1:500  | 13-Jul-21           | D        | Zhinar Architects |
|            | SK-130                         | Stage 4 - Basement 3                                        | 1:500  | 13-Jul-21           | D        | Zhinar Architects |
|            | SK-111                         | Stage 3 - Basement 2                                        | 1:500  | 13-Jul-21           | D        | Zhinar Architects |
|            | SK-131                         | Stage 4 - Basement 2                                        | 1:500  | 13-Jul-21           | D        | Zhinar Architects |
|            | SK-112                         | Stage 3 - Basement 1                                        | 1:500  | 13-Jul-21           | D        | Zhinar Architects |
|            | SK-132                         | Stage 4 - Basement 1                                        | 1:500  | 13-Jul-21           | D        | Zhinar Architects |
|            | SK-113                         | Stage 3 - Lower Ground Level                                | 1:500  | 13-Jul-21           | D        | Zhinar Architects |
|            | SK-133                         | Stage 4 - Ground Level                                      | 1:500  | 13-Jul-21           | D        | Zhinar Architects |
|            | SK-114                         | Stage 3 - Ground Level                                      | 1:500  | 13-Jul-21           | D        | Zhinar Architects |
|            | SK-115                         | Stage 3 - Upper Ground Level                                | 1:500  | 13-Jul-21           | D        | Zhinar Architects |
|            | SK-134                         | Stage 4 - Upper Ground Level                                | 1:500  | 13-Jul-21           | D        | Zhinar Architects |
|            | SK-116                         | Stage 3 - Level 1                                           | 1:500  | 13-Jul-21           | D        | Zhinar Architects |
|            | SK-135                         | Stage 4 - Level 1                                           | 1:500  | 13-Jul-21           | D        | Zhinar Architects |
|            | SK-117                         | Stage 3 - Level 2                                           | 1:500  | 13-Jul-21           | D        | Zhinar Architects |
|            | SK-136                         | Stage 4 - Level 2                                           | 1:500  | 13-Jul-21           | D        | Zhinar Architects |
|            | SK-118                         | Stage 3 - Level 3                                           | 1:500  | 13-Jul-21           | D        | Zhinar Architects |
|            | SK-137                         | Stage 4 - Level 3                                           | 1:500  | 13-Jul-21           | D        | Zhinar Architects |
|            | SK-119                         | Stage 3 - Level 4                                           | 1:500  | 13-Jul-21           | D        | Zhinar Architects |
|            | SK-138                         | Stage 4 - Level 4                                           | 1:500  | 13-Jul-21           | D        | Zhinar Architects |
|            | SK-125                         | Stage 3 - Level 5                                           | 1:500  | 13-Jul-21           | D        | Zhinar Architects |
|            | SK-139                         | Stage 4 - Level 5                                           | 1:500  | 13-Jul-21           | D        | Zhinar Architects |
|            | SK-126                         | Stage 3 - Level 6                                           | 1:500  | 13-Jul-21           | D        | Zhinar Architects |
|            | SK-140                         | Stage 4 - Level 6                                           | 1:500  | 13-Jul-21           | D        | Zhinar Architects |
|            | SK-127                         | Stage 3 - Roof                                              | 1:500  | 13-Jul-21           | D        | Zhinar Architects |
|            | SK-141                         | Stage 4 - Level 7                                           | 1:500  | 13-Jul-21           | D        | Zhinar Architects |
|            | SK-142                         | Stage 4 - Roof Plan                                         | 1:500  | 13-Jul-21           | D        | Zhinar Architects |
|            | DA-CP-110-090                  | GA Plans - Roof                                             | 1:500  | 01-Aug-19           | 04       | Turner Studio     |
| Building E | Envelope Elevations            |                                                             |        | l                   | l        |                   |
|            | SK-150                         | North Elevation                                             | 1:500  | 13-Jul-21           | D        | Zhinar Architects |
|            | SK-151                         | East Elevation                                              | 1:500  | 13-Jul-21           | D        | Zhinar Architects |
|            | SK-152                         | South Elevation                                             | 1:500  | 13-Jul-21           | D        | Zhinar Architects |
|            | SK-153                         | West Elevation                                              | 1:500  | 13-Jul-21           | D        | Zhinar Architects |
|            | DA-CP-210-050                  | GA Elevations - North Elevation - Phase 01                  | 1:500  | 01-Aug-19           | 04       | Turner Studio     |
|            | DA-CP-210-060                  | GA Elevations - South Elevation - Phase 01                  | 1:500  | 01-Aug-19           | 04       | Turner Studio     |
|            | SK-154                         | Main Street West Elevation                                  | 1:500  | 13-Jul-21           | D        | Zhinar Architects |
|            | SK-155                         | Main Street East Elevation                                  | 1:500  | 13-Jul-21           | D        | Zhinar Architects |
| Building E | Envelope Sections              | 1                                                           | l .    | ı                   | I        |                   |
| <i></i>    | SK-160                         | Section 1 - Stage 3 & 4                                     | 1:500  | 13-Jul-21           | D        | Zhinar Architects |
|            | SK-161                         | Section 2 - Stage 3 & 4                                     | 1:500  | 13-Jul-21           | D        | Zhinar Architects |
|            | SK-162                         | Section 3 - Stage 3 & 4                                     | 1:500  | 13-Jul-21           | D        | Zhinar Architects |
| Shadow [   |                                | l                                                           |        | <u> </u>            | I        | 1                 |
|            | DA-CP-710-001                  | June 21st 9am-12pm                                          | 1:1000 | 01-Aug-19           | 04       | Turner Studio     |
|            | DA-CP-710-002                  | June 21st 1pm-3pm                                           |        |                     |          | Turner Studio     |
|            |                                |                                                             | L 330  | - · · · · · · · · · | - '      | 1                 |