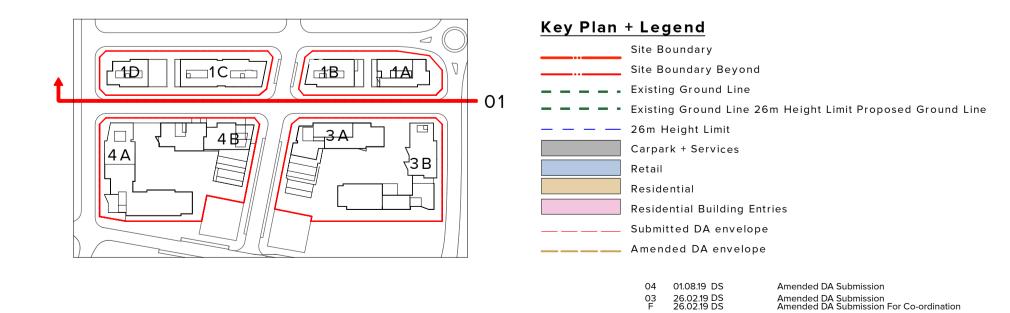

#### DRAWING LIST

| Series     | Drawing No.                    | Description                                                 | Scale  | Date                | Revision | Prepared by       |
|------------|--------------------------------|-------------------------------------------------------------|--------|---------------------|----------|-------------------|
|            | SK-000                         | General - Cover Sheet                                       | NTS    | 13-Jul-21           | D        | Zhinar Architects |
|            | SK-001                         | General - Drawing List DA                                   | NTS    | 13-Jul-21           | D        | Zhinar Architects |
| Context &  | Analysis                       |                                                             |        |                     |          | •                 |
|            | DA-CP-100-001                  | Location Plan                                               | 1:5000 | 01-Aug-19           | 04       | Turner Studio     |
|            | DA-CP-100-002                  | Precinct Indicative Layout Plan                             | 1:1000 | 01-Aug-19           | 04       | Turner Studio     |
|            | DA-CP-100-003                  | Site Analysis                                               | 1:1000 | 01-Aug-19           | 04       | Turner Studio     |
| Planning   | Controls + Building Principles |                                                             |        |                     |          | •                 |
|            | DA-CP-100-010                  | Site Constraints, Setbacks + Subdivision                    | 1:500  | 01-Aug-19           | 04       | Turner Studio     |
|            | DA-CP-100-020                  | Planning Summary                                            | 1:500  | 01-Aug-19           | 04       | Turner Studio     |
|            | DA-CP-100-030                  | Building Volume Transfer                                    | NTS    | 01-Aug-19           | 04       | Turner Studio     |
|            | DA-MP-013                      | Height Limit                                                | NTS    | 13-Jul-21           | G        | Zhinar Architects |
|            | DA-CP-100-050                  | Proposed Roads                                              | 1:500  | 01-Aug-19           | 04       | Turner Studio     |
|            | DA-CP-100-060                  | Staging & Construction Phasing Overview                     | NTS    | 01-Aug-19           | 04       | Turner Studio     |
|            | SK-070                         | Building Height Measured                                    | NTS    | 13-Jul-21           | D        | Zhinar Architects |
|            | DA-CP-100-080                  | Subdivision Plan                                            | NTS    | 01-Aug-19           | 04       | Turner Studio     |
|            | PR136170-SUBD-002-A.dwg        | Plan of Proposed Subdivision of Lots 72 and 73 in DP 208203 | NTS    | 03-May-19           | А        | RPS Group         |
| General P  | l'ans                          |                                                             |        |                     |          | •                 |
|            | SK-110                         | Stage 3 - Basement 3                                        | 1:500  | 13-Jul-21           | D        | Zhinar Architects |
|            | SK-130                         | Stage 4 - Basement 3                                        | 1:500  | 13-Jul-21           | D        | Zhinar Architects |
|            | SK-111                         | Stage 3 - Basement 2                                        | 1:500  | 13-Jul-21           | D        | Zhinar Architects |
|            | SK-131                         | Stage 4 - Basement 2                                        | 1:500  | 13-Jul-21           | D        | Zhinar Architects |
|            | SK-112                         | Stage 3 - Basement 1                                        | 1:500  | 13-Jul-21           | D        | Zhinar Architects |
|            | SK-132                         | Stage 4 - Basement 1                                        | 1:500  | 13-Jul-21           | D        | Zhinar Architects |
|            | SK-113                         | Stage 3 - Lower Ground Level                                | 1:500  | 13-Jul-21           | D        | Zhinar Architects |
|            | SK-133                         | Stage 4 - Ground Level                                      | 1:500  | 13-Jul-21           | D        | Zhinar Architects |
|            | SK-114                         | Stage 3 - Ground Level                                      | 1:500  | 13-Jul-21           | D        | Zhinar Architects |
|            | SK-115                         | Stage 3 - Upper Ground Level                                | 1:500  | 13-Jul-21           | D        | Zhinar Architects |
|            | SK-134                         | Stage 4 - Upper Ground Level                                | 1:500  | 13-Jul-21           | D        | Zhinar Architects |
|            | SK-116                         | Stage 3 - Level 1                                           | 1:500  | 13-Jul-21           | D        | Zhinar Architects |
|            | SK-135                         | Stage 4 - Level 1                                           | 1:500  | 13-Jul-21           | D        | Zhinar Architects |
|            | SK-117                         | Stage 3 - Level 2                                           | 1:500  | 13-Jul-21           | D        | Zhinar Architects |
|            | SK-136                         | Stage 4 - Level 2                                           | 1:500  | 13-Jul-21           | D        | Zhinar Architects |
|            | SK-118                         | Stage 3 - Level 3                                           | 1:500  | 13-Jul-21           | D        | Zhinar Architects |
|            | SK-137                         | Stage 4 - Level 3                                           | 1:500  | 13-Jul-21           | D        | Zhinar Architects |
|            | SK-119                         | Stage 3 - Level 4                                           | 1:500  | 13-Jul-21           | D        | Zhinar Architects |
|            | SK-138                         | Stage 4 - Level 4                                           | 1:500  | 13-Jul-21           | D        | Zhinar Architects |
|            | SK-125                         | Stage 3 - Level 5                                           | 1:500  | 13-Jul-21           | D        | Zhinar Architects |
|            | SK-139                         | Stage 4 - Level 5                                           | 1:500  | 13-Jul-21           | D        | Zhinar Architects |
|            | SK-126                         | Stage 3 - Level 6                                           | 1:500  | 13-Jul-21           | D        | Zhinar Architects |
|            | SK-140                         | Stage 4 - Level 6                                           | 1:500  | 13-Jul-21           | D        | Zhinar Architects |
|            | SK-127                         | Stage 3 - Roof                                              | 1:500  | 13-Jul-21           | D        | Zhinar Architects |
|            | SK-141                         | Stage 4 - Level 7                                           | 1:500  | 13-Jul-21           | D        | Zhinar Architects |
|            | SK-142                         | Stage 4 - Roof Plan                                         | 1:500  | 13-Jul-21           | D        | Zhinar Architects |
|            | DA-CP-110-090                  | GA Plans - Roof                                             | 1:500  | 01-Aug-19           | 04       | Turner Studio     |
| Building E | Envelope Elevations            |                                                             |        | l                   | l        |                   |
|            | SK-150                         | North Elevation                                             | 1:500  | 13-Jul-21           | D        | Zhinar Architects |
|            | SK-151                         | East Elevation                                              | 1:500  | 13-Jul-21           | D        | Zhinar Architects |
|            | SK-152                         | South Elevation                                             | 1:500  | 13-Jul-21           | D        | Zhinar Architects |
|            | SK-153                         | West Elevation                                              | 1:500  | 13-Jul-21           | D        | Zhinar Architects |
|            | DA-CP-210-050                  | GA Elevations - North Elevation - Phase 01                  | 1:500  | 01-Aug-19           | 04       | Turner Studio     |
|            | DA-CP-210-060                  | GA Elevations - South Elevation - Phase 01                  | 1:500  | 01-Aug-19           | 04       | Turner Studio     |
|            | SK-154                         | Main Street West Elevation                                  | 1:500  | 13-Jul-21           | D        | Zhinar Architects |
|            | SK-155                         | Main Street East Elevation                                  | 1:500  | 13-Jul-21           | D        | Zhinar Architects |
| Building E | Envelope Sections              | 1                                                           | l .    | ı                   | I        |                   |
| <i></i>    | SK-160                         | Section 1 - Stage 3 & 4                                     | 1:500  | 13-Jul-21           | D        | Zhinar Architects |
|            | SK-161                         | Section 2 - Stage 3 & 4                                     | 1:500  | 13-Jul-21           | D        | Zhinar Architects |
|            | SK-162                         | Section 3 - Stage 3 & 4                                     | 1:500  | 13-Jul-21           | D        | Zhinar Architects |
| Shadow [   |                                | l                                                           |        | <u> </u>            | I        | 1                 |
|            | DA-CP-710-001                  | June 21st 9am-12pm                                          | 1:1000 | 01-Aug-19           | 04       | Turner Studio     |
|            | DA-CP-710-002                  | June 21st 1pm-3pm                                           |        |                     |          | Turner Studio     |
|            |                                |                                                             | L 330  | - · · · · · · · · · | - '      | 1                 |