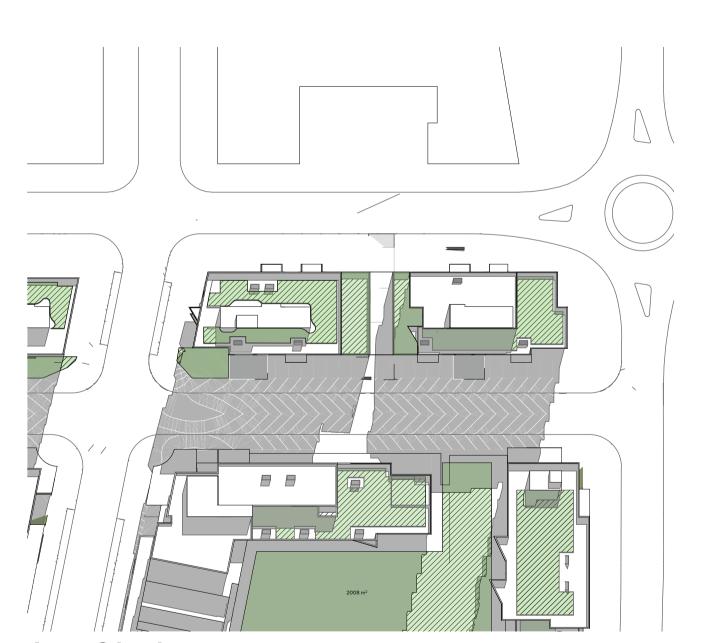

#### DRAWING LIST

| Series     | Drawing No.                    | Description                                                 | Scale  | Date                | Revision | Prepared by       |
|------------|--------------------------------|-------------------------------------------------------------|--------|---------------------|----------|-------------------|
|            | SK-000                         | General - Cover Sheet                                       | NTS    | 13-Jul-21           | D        | Zhinar Architects |
|            | SK-001                         | General - Drawing List DA                                   | NTS    | 13-Jul-21           | D        | Zhinar Architects |
| Context &  | Analysis                       |                                                             |        |                     |          | •                 |
|            | DA-CP-100-001                  | Location Plan                                               | 1:5000 | 01-Aug-19           | 04       | Turner Studio     |
|            | DA-CP-100-002                  | Precinct Indicative Layout Plan                             | 1:1000 | 01-Aug-19           | 04       | Turner Studio     |
|            | DA-CP-100-003                  | Site Analysis                                               | 1:1000 | 01-Aug-19           | 04       | Turner Studio     |
| Planning   | Controls + Building Principles |                                                             |        |                     |          | •                 |
|            | DA-CP-100-010                  | Site Constraints, Setbacks + Subdivision                    | 1:500  | 01-Aug-19           | 04       | Turner Studio     |
|            | DA-CP-100-020                  | Planning Summary                                            | 1:500  | 01-Aug-19           | 04       | Turner Studio     |
|            | DA-CP-100-030                  | Building Volume Transfer                                    | NTS    | 01-Aug-19           | 04       | Turner Studio     |
|            | DA-MP-013                      | Height Limit                                                | NTS    | 13-Jul-21           | G        | Zhinar Architects |
|            | DA-CP-100-050                  | Proposed Roads                                              | 1:500  | 01-Aug-19           | 04       | Turner Studio     |
|            | DA-CP-100-060                  | Staging & Construction Phasing Overview                     | NTS    | 01-Aug-19           | 04       | Turner Studio     |
|            | SK-070                         | Building Height Measured                                    | NTS    | 13-Jul-21           | D        | Zhinar Architects |
|            | DA-CP-100-080                  | Subdivision Plan                                            | NTS    | 01-Aug-19           | 04       | Turner Studio     |
|            | PR136170-SUBD-002-A.dwg        | Plan of Proposed Subdivision of Lots 72 and 73 in DP 208203 | NTS    | 03-May-19           | А        | RPS Group         |
| General P  | l'ans                          |                                                             |        |                     |          | •                 |
|            | SK-110                         | Stage 3 - Basement 3                                        | 1:500  | 13-Jul-21           | D        | Zhinar Architects |
|            | SK-130                         | Stage 4 - Basement 3                                        | 1:500  | 13-Jul-21           | D        | Zhinar Architects |
|            | SK-111                         | Stage 3 - Basement 2                                        | 1:500  | 13-Jul-21           | D        | Zhinar Architects |
|            | SK-131                         | Stage 4 - Basement 2                                        | 1:500  | 13-Jul-21           | D        | Zhinar Architects |
|            | SK-112                         | Stage 3 - Basement 1                                        | 1:500  | 13-Jul-21           | D        | Zhinar Architects |
|            | SK-132                         | Stage 4 - Basement 1                                        | 1:500  | 13-Jul-21           | D        | Zhinar Architects |
|            | SK-113                         | Stage 3 - Lower Ground Level                                | 1:500  | 13-Jul-21           | D        | Zhinar Architects |
|            | SK-133                         | Stage 4 - Ground Level                                      | 1:500  | 13-Jul-21           | D        | Zhinar Architects |
|            | SK-114                         | Stage 3 - Ground Level                                      | 1:500  | 13-Jul-21           | D        | Zhinar Architects |
|            | SK-115                         | Stage 3 - Upper Ground Level                                | 1:500  | 13-Jul-21           | D        | Zhinar Architects |
|            | SK-134                         | Stage 4 - Upper Ground Level                                | 1:500  | 13-Jul-21           | D        | Zhinar Architects |
|            | SK-116                         | Stage 3 - Level 1                                           | 1:500  | 13-Jul-21           | D        | Zhinar Architects |
|            | SK-135                         | Stage 4 - Level 1                                           | 1:500  | 13-Jul-21           | D        | Zhinar Architects |
|            | SK-117                         | Stage 3 - Level 2                                           | 1:500  | 13-Jul-21           | D        | Zhinar Architects |
|            | SK-136                         | Stage 4 - Level 2                                           | 1:500  | 13-Jul-21           | D        | Zhinar Architects |
|            | SK-118                         | Stage 3 - Level 3                                           | 1:500  | 13-Jul-21           | D        | Zhinar Architects |
|            | SK-137                         | Stage 4 - Level 3                                           | 1:500  | 13-Jul-21           | D        | Zhinar Architects |
|            | SK-119                         | Stage 3 - Level 4                                           | 1:500  | 13-Jul-21           | D        | Zhinar Architects |
|            | SK-138                         | Stage 4 - Level 4                                           | 1:500  | 13-Jul-21           | D        | Zhinar Architects |
|            | SK-125                         | Stage 3 - Level 5                                           | 1:500  | 13-Jul-21           | D        | Zhinar Architects |
|            | SK-139                         | Stage 4 - Level 5                                           | 1:500  | 13-Jul-21           | D        | Zhinar Architects |
|            | SK-126                         | Stage 3 - Level 6                                           | 1:500  | 13-Jul-21           | D        | Zhinar Architects |
|            | SK-140                         | Stage 4 - Level 6                                           | 1:500  | 13-Jul-21           | D        | Zhinar Architects |
|            | SK-127                         | Stage 3 - Roof                                              | 1:500  | 13-Jul-21           | D        | Zhinar Architects |
|            | SK-141                         | Stage 4 - Level 7                                           | 1:500  | 13-Jul-21           | D        | Zhinar Architects |
|            | SK-142                         | Stage 4 - Roof Plan                                         | 1:500  | 13-Jul-21           | D        | Zhinar Architects |
|            | DA-CP-110-090                  | GA Plans - Roof                                             | 1:500  | 01-Aug-19           | 04       | Turner Studio     |
| Building E | Envelope Elevations            |                                                             |        | l                   | l        |                   |
|            | SK-150                         | North Elevation                                             | 1:500  | 13-Jul-21           | D        | Zhinar Architects |
|            | SK-151                         | East Elevation                                              | 1:500  | 13-Jul-21           | D        | Zhinar Architects |
|            | SK-152                         | South Elevation                                             | 1:500  | 13-Jul-21           | D        | Zhinar Architects |
|            | SK-153                         | West Elevation                                              | 1:500  | 13-Jul-21           | D        | Zhinar Architects |
|            | DA-CP-210-050                  | GA Elevations - North Elevation - Phase 01                  | 1:500  | 01-Aug-19           | 04       | Turner Studio     |
|            | DA-CP-210-060                  | GA Elevations - South Elevation - Phase 01                  | 1:500  | 01-Aug-19           | 04       | Turner Studio     |
|            | SK-154                         | Main Street West Elevation                                  | 1:500  | 13-Jul-21           | D        | Zhinar Architects |
|            | SK-155                         | Main Street East Elevation                                  | 1:500  | 13-Jul-21           | D        | Zhinar Architects |
| Building E | Envelope Sections              | 1                                                           | l .    | ı                   | I        |                   |
| <i></i>    | SK-160                         | Section 1 - Stage 3 & 4                                     | 1:500  | 13-Jul-21           | D        | Zhinar Architects |
|            | SK-161                         | Section 2 - Stage 3 & 4                                     | 1:500  | 13-Jul-21           | D        | Zhinar Architects |
|            | SK-162                         | Section 3 - Stage 3 & 4                                     | 1:500  | 13-Jul-21           | D        | Zhinar Architects |
| Shadow [   |                                | l                                                           |        | <u> </u>            | I        | 1                 |
|            | DA-CP-710-001                  | June 21st 9am-12pm                                          | 1:1000 | 01-Aug-19           | 04       | Turner Studio     |
|            | DA-CP-710-002                  | June 21st 1pm-3pm                                           |        |                     |          | Turner Studio     |
|            |                                |                                                             | L 330  | - · · · · · · · · · | - '      | 1                 |