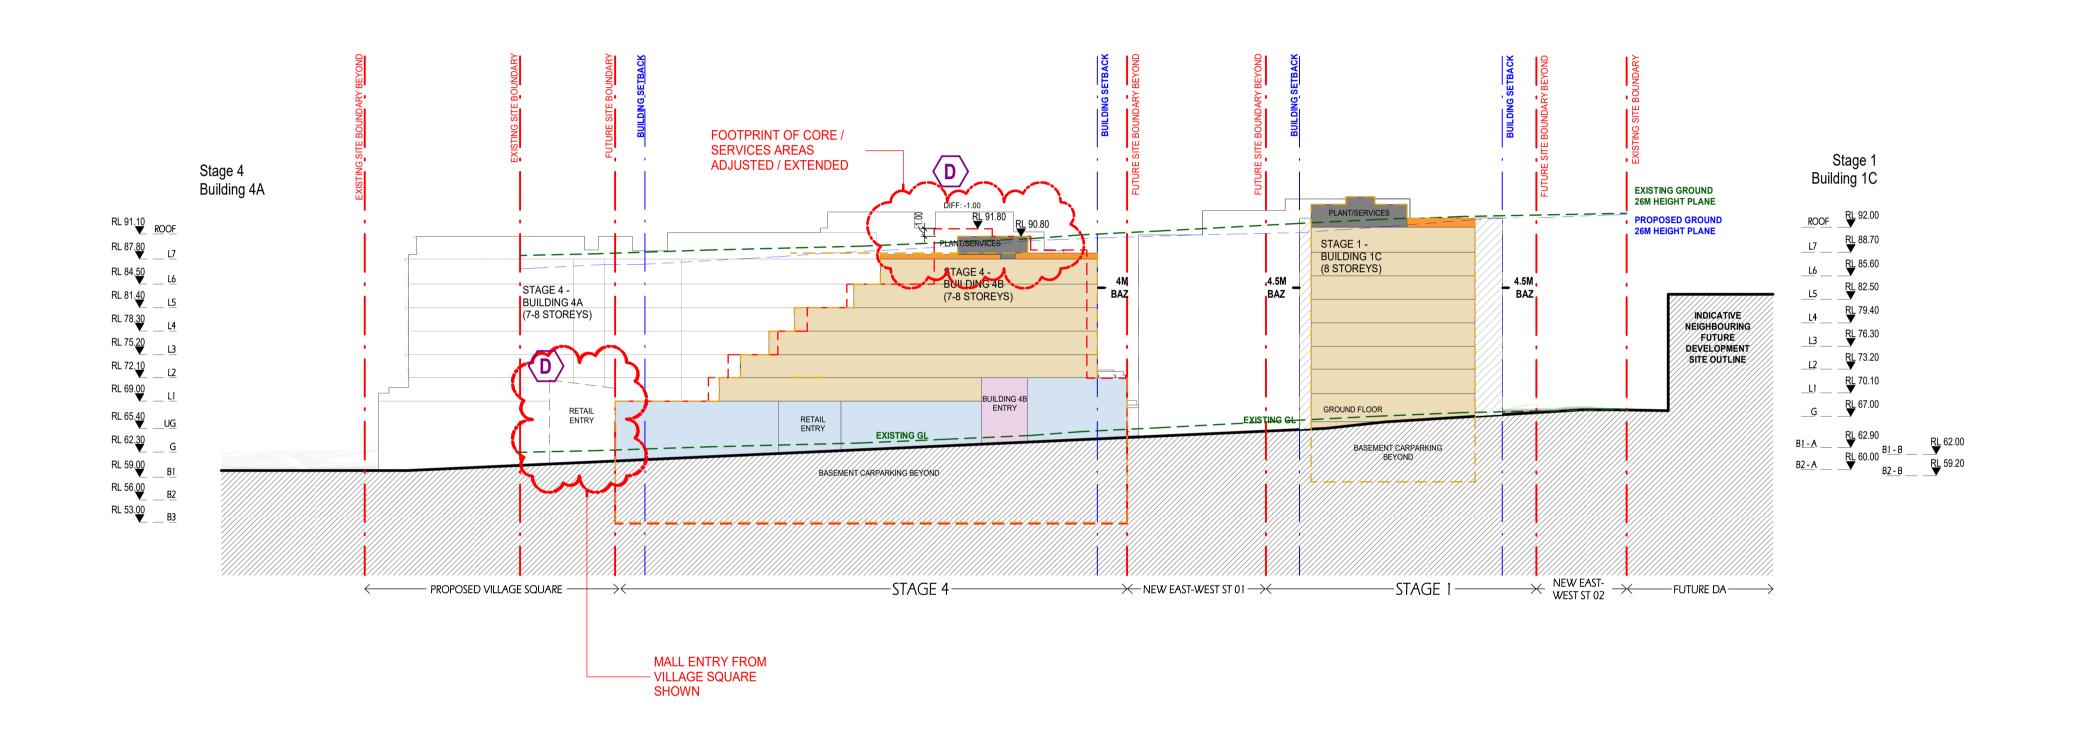

#### DRAWING LIST

| Series     | Drawing No.                    | Description                                                 | Scale  | Date                | Revision | Prepared by       |
|------------|--------------------------------|-------------------------------------------------------------|--------|---------------------|----------|-------------------|
|            | SK-000                         | General - Cover Sheet                                       | NTS    | 13-Jul-21           | D        | Zhinar Architects |
|            | SK-001                         | General - Drawing List DA                                   | NTS    | 13-Jul-21           | D        | Zhinar Architects |
| Context &  | Analysis                       |                                                             |        |                     |          | •                 |
|            | DA-CP-100-001                  | Location Plan                                               | 1:5000 | 01-Aug-19           | 04       | Turner Studio     |
|            | DA-CP-100-002                  | Precinct Indicative Layout Plan                             | 1:1000 | 01-Aug-19           | 04       | Turner Studio     |
|            | DA-CP-100-003                  | Site Analysis                                               | 1:1000 | 01-Aug-19           | 04       | Turner Studio     |
| Planning   | Controls + Building Principles |                                                             |        |                     |          | •                 |
|            | DA-CP-100-010                  | Site Constraints, Setbacks + Subdivision                    | 1:500  | 01-Aug-19           | 04       | Turner Studio     |
|            | DA-CP-100-020                  | Planning Summary                                            | 1:500  | 01-Aug-19           | 04       | Turner Studio     |
|            | DA-CP-100-030                  | Building Volume Transfer                                    | NTS    | 01-Aug-19           | 04       | Turner Studio     |
|            | DA-MP-013                      | Height Limit                                                | NTS    | 13-Jul-21           | G        | Zhinar Architects |
|            | DA-CP-100-050                  | Proposed Roads                                              | 1:500  | 01-Aug-19           | 04       | Turner Studio     |
|            | DA-CP-100-060                  | Staging & Construction Phasing Overview                     | NTS    | 01-Aug-19           | 04       | Turner Studio     |
|            | SK-070                         | Building Height Measured                                    | NTS    | 13-Jul-21           | D        | Zhinar Architects |
|            | DA-CP-100-080                  | Subdivision Plan                                            | NTS    | 01-Aug-19           | 04       | Turner Studio     |
|            | PR136170-SUBD-002-A.dwg        | Plan of Proposed Subdivision of Lots 72 and 73 in DP 208203 | NTS    | 03-May-19           | А        | RPS Group         |
| General P  | l'ans                          |                                                             |        |                     |          | •                 |
|            | SK-110                         | Stage 3 - Basement 3                                        | 1:500  | 13-Jul-21           | D        | Zhinar Architects |
|            | SK-130                         | Stage 4 - Basement 3                                        | 1:500  | 13-Jul-21           | D        | Zhinar Architects |
|            | SK-111                         | Stage 3 - Basement 2                                        | 1:500  | 13-Jul-21           | D        | Zhinar Architects |
|            | SK-131                         | Stage 4 - Basement 2                                        | 1:500  | 13-Jul-21           | D        | Zhinar Architects |
|            | SK-112                         | Stage 3 - Basement 1                                        | 1:500  | 13-Jul-21           | D        | Zhinar Architects |
|            | SK-132                         | Stage 4 - Basement 1                                        | 1:500  | 13-Jul-21           | D        | Zhinar Architects |
|            | SK-113                         | Stage 3 - Lower Ground Level                                | 1:500  | 13-Jul-21           | D        | Zhinar Architects |
|            | SK-133                         | Stage 4 - Ground Level                                      | 1:500  | 13-Jul-21           | D        | Zhinar Architects |
|            | SK-114                         | Stage 3 - Ground Level                                      | 1:500  | 13-Jul-21           | D        | Zhinar Architects |
|            | SK-115                         | Stage 3 - Upper Ground Level                                | 1:500  | 13-Jul-21           | D        | Zhinar Architects |
|            | SK-134                         | Stage 4 - Upper Ground Level                                | 1:500  | 13-Jul-21           | D        | Zhinar Architects |
|            | SK-116                         | Stage 3 - Level 1                                           | 1:500  | 13-Jul-21           | D        | Zhinar Architects |
|            | SK-135                         | Stage 4 - Level 1                                           | 1:500  | 13-Jul-21           | D        | Zhinar Architects |
|            | SK-117                         | Stage 3 - Level 2                                           | 1:500  | 13-Jul-21           | D        | Zhinar Architects |
|            | SK-136                         | Stage 4 - Level 2                                           | 1:500  | 13-Jul-21           | D        | Zhinar Architects |
|            | SK-118                         | Stage 3 - Level 3                                           | 1:500  | 13-Jul-21           | D        | Zhinar Architects |
|            | SK-137                         | Stage 4 - Level 3                                           | 1:500  | 13-Jul-21           | D        | Zhinar Architects |
|            | SK-119                         | Stage 3 - Level 4                                           | 1:500  | 13-Jul-21           | D        | Zhinar Architects |
|            | SK-138                         | Stage 4 - Level 4                                           | 1:500  | 13-Jul-21           | D        | Zhinar Architects |
|            | SK-125                         | Stage 3 - Level 5                                           | 1:500  | 13-Jul-21           | D        | Zhinar Architects |
|            | SK-139                         | Stage 4 - Level 5                                           | 1:500  | 13-Jul-21           | D        | Zhinar Architects |
|            | SK-126                         | Stage 3 - Level 6                                           | 1:500  | 13-Jul-21           | D        | Zhinar Architects |
|            | SK-140                         | Stage 4 - Level 6                                           | 1:500  | 13-Jul-21           | D        | Zhinar Architects |
|            | SK-127                         | Stage 3 - Roof                                              | 1:500  | 13-Jul-21           | D        | Zhinar Architects |
|            | SK-141                         | Stage 4 - Level 7                                           | 1:500  | 13-Jul-21           | D        | Zhinar Architects |
|            | SK-142                         | Stage 4 - Roof Plan                                         | 1:500  | 13-Jul-21           | D        | Zhinar Architects |
|            | DA-CP-110-090                  | GA Plans - Roof                                             | 1:500  | 01-Aug-19           | 04       | Turner Studio     |
| Building E | Envelope Elevations            |                                                             |        | l                   | l        |                   |
|            | SK-150                         | North Elevation                                             | 1:500  | 13-Jul-21           | D        | Zhinar Architects |
|            | SK-151                         | East Elevation                                              | 1:500  | 13-Jul-21           | D        | Zhinar Architects |
|            | SK-152                         | South Elevation                                             | 1:500  | 13-Jul-21           | D        | Zhinar Architects |
|            | SK-153                         | West Elevation                                              | 1:500  | 13-Jul-21           | D        | Zhinar Architects |
|            | DA-CP-210-050                  | GA Elevations - North Elevation - Phase 01                  | 1:500  | 01-Aug-19           | 04       | Turner Studio     |
|            | DA-CP-210-060                  | GA Elevations - South Elevation - Phase 01                  | 1:500  | 01-Aug-19           | 04       | Turner Studio     |
|            | SK-154                         | Main Street West Elevation                                  | 1:500  | 13-Jul-21           | D        | Zhinar Architects |
|            | SK-155                         | Main Street East Elevation                                  | 1:500  | 13-Jul-21           | D        | Zhinar Architects |
| Building E | Envelope Sections              | 1                                                           | l .    | ı                   | I        |                   |
| <i></i>    | SK-160                         | Section 1 - Stage 3 & 4                                     | 1:500  | 13-Jul-21           | D        | Zhinar Architects |
|            | SK-161                         | Section 2 - Stage 3 & 4                                     | 1:500  | 13-Jul-21           | D        | Zhinar Architects |
|            | SK-162                         | Section 3 - Stage 3 & 4                                     | 1:500  | 13-Jul-21           | D        | Zhinar Architects |
| Shadow [   |                                | l                                                           |        | <u> </u>            | I        | 1                 |
|            | DA-CP-710-001                  | June 21st 9am-12pm                                          | 1:1000 | 01-Aug-19           | 04       | Turner Studio     |
|            | DA-CP-710-002                  | June 21st 1pm-3pm                                           |        |                     |          | Turner Studio     |
|            |                                |                                                             | L 330  | - · · · · · · · · · | - '      | 1                 |