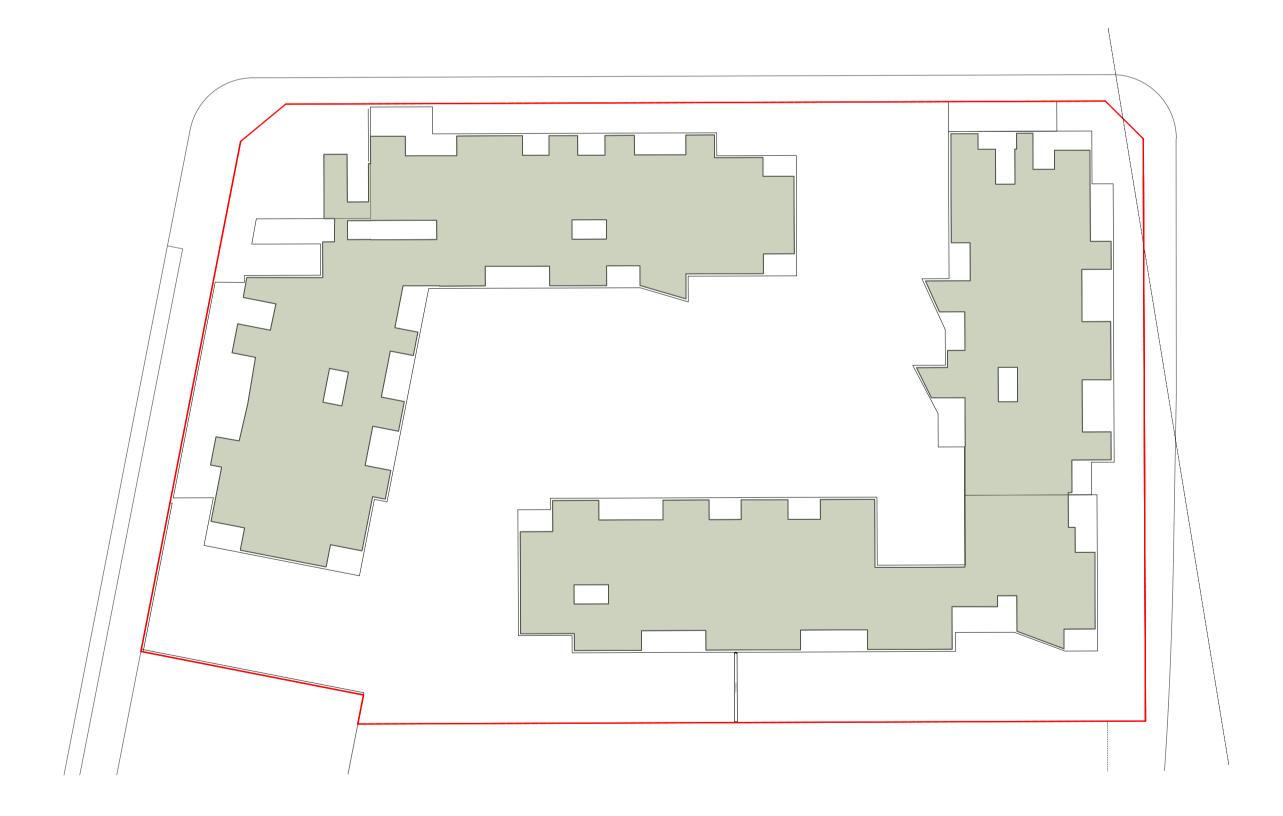

#### DRAWING LIST

| Series     | Drawing No.                    | Description                                                 | Scale  | Date                | Revision | Prepared by       |
|------------|--------------------------------|-------------------------------------------------------------|--------|---------------------|----------|-------------------|
|            | SK-000                         | General - Cover Sheet                                       | NTS    | 13-Jul-21           | D        | Zhinar Architects |
|            | SK-001                         | General - Drawing List DA                                   | NTS    | 13-Jul-21           | D        | Zhinar Architects |
| Context &  | Analysis                       |                                                             |        |                     |          | •                 |
|            | DA-CP-100-001                  | Location Plan                                               | 1:5000 | 01-Aug-19           | 04       | Turner Studio     |
|            | DA-CP-100-002                  | Precinct Indicative Layout Plan                             | 1:1000 | 01-Aug-19           | 04       | Turner Studio     |
|            | DA-CP-100-003                  | Site Analysis                                               | 1:1000 | 01-Aug-19           | 04       | Turner Studio     |
| Planning   | Controls + Building Principles |                                                             |        |                     |          | •                 |
|            | DA-CP-100-010                  | Site Constraints, Setbacks + Subdivision                    | 1:500  | 01-Aug-19           | 04       | Turner Studio     |
|            | DA-CP-100-020                  | Planning Summary                                            | 1:500  | 01-Aug-19           | 04       | Turner Studio     |
|            | DA-CP-100-030                  | Building Volume Transfer                                    | NTS    | 01-Aug-19           | 04       | Turner Studio     |
|            | DA-MP-013                      | Height Limit                                                | NTS    | 13-Jul-21           | G        | Zhinar Architects |
|            | DA-CP-100-050                  | Proposed Roads                                              | 1:500  | 01-Aug-19           | 04       | Turner Studio     |
|            | DA-CP-100-060                  | Staging & Construction Phasing Overview                     | NTS    | 01-Aug-19           | 04       | Turner Studio     |
|            | SK-070                         | Building Height Measured                                    | NTS    | 13-Jul-21           | D        | Zhinar Architects |
|            | DA-CP-100-080                  | Subdivision Plan                                            | NTS    | 01-Aug-19           | 04       | Turner Studio     |
|            | PR136170-SUBD-002-A.dwg        | Plan of Proposed Subdivision of Lots 72 and 73 in DP 208203 | NTS    | 03-May-19           | А        | RPS Group         |
| General P  | l'ans                          |                                                             |        |                     |          | •                 |
|            | SK-110                         | Stage 3 - Basement 3                                        | 1:500  | 13-Jul-21           | D        | Zhinar Architects |
|            | SK-130                         | Stage 4 - Basement 3                                        | 1:500  | 13-Jul-21           | D        | Zhinar Architects |
|            | SK-111                         | Stage 3 - Basement 2                                        | 1:500  | 13-Jul-21           | D        | Zhinar Architects |
|            | SK-131                         | Stage 4 - Basement 2                                        | 1:500  | 13-Jul-21           | D        | Zhinar Architects |
|            | SK-112                         | Stage 3 - Basement 1                                        | 1:500  | 13-Jul-21           | D        | Zhinar Architects |
|            | SK-132                         | Stage 4 - Basement 1                                        | 1:500  | 13-Jul-21           | D        | Zhinar Architects |
|            | SK-113                         | Stage 3 - Lower Ground Level                                | 1:500  | 13-Jul-21           | D        | Zhinar Architects |
|            | SK-133                         | Stage 4 - Ground Level                                      | 1:500  | 13-Jul-21           | D        | Zhinar Architects |
|            | SK-114                         | Stage 3 - Ground Level                                      | 1:500  | 13-Jul-21           | D        | Zhinar Architects |
|            | SK-115                         | Stage 3 - Upper Ground Level                                | 1:500  | 13-Jul-21           | D        | Zhinar Architects |
|            | SK-134                         | Stage 4 - Upper Ground Level                                | 1:500  | 13-Jul-21           | D        | Zhinar Architects |
|            | SK-116                         | Stage 3 - Level 1                                           | 1:500  | 13-Jul-21           | D        | Zhinar Architects |
|            | SK-135                         | Stage 4 - Level 1                                           | 1:500  | 13-Jul-21           | D        | Zhinar Architects |
|            | SK-117                         | Stage 3 - Level 2                                           | 1:500  | 13-Jul-21           | D        | Zhinar Architects |
|            | SK-136                         | Stage 4 - Level 2                                           | 1:500  | 13-Jul-21           | D        | Zhinar Architects |
|            | SK-118                         | Stage 3 - Level 3                                           | 1:500  | 13-Jul-21           | D        | Zhinar Architects |
|            | SK-137                         | Stage 4 - Level 3                                           | 1:500  | 13-Jul-21           | D        | Zhinar Architects |
|            | SK-119                         | Stage 3 - Level 4                                           | 1:500  | 13-Jul-21           | D        | Zhinar Architects |
|            | SK-138                         | Stage 4 - Level 4                                           | 1:500  | 13-Jul-21           | D        | Zhinar Architects |
|            | SK-125                         | Stage 3 - Level 5                                           | 1:500  | 13-Jul-21           | D        | Zhinar Architects |
|            | SK-139                         | Stage 4 - Level 5                                           | 1:500  | 13-Jul-21           | D        | Zhinar Architects |
|            | SK-126                         | Stage 3 - Level 6                                           | 1:500  | 13-Jul-21           | D        | Zhinar Architects |
|            | SK-140                         | Stage 4 - Level 6                                           | 1:500  | 13-Jul-21           | D        | Zhinar Architects |
|            | SK-127                         | Stage 3 - Roof                                              | 1:500  | 13-Jul-21           | D        | Zhinar Architects |
|            | SK-141                         | Stage 4 - Level 7                                           | 1:500  | 13-Jul-21           | D        | Zhinar Architects |
|            | SK-142                         | Stage 4 - Roof Plan                                         | 1:500  | 13-Jul-21           | D        | Zhinar Architects |
|            | DA-CP-110-090                  | GA Plans - Roof                                             | 1:500  | 01-Aug-19           | 04       | Turner Studio     |
| Building E | Envelope Elevations            |                                                             |        | l                   | l        |                   |
|            | SK-150                         | North Elevation                                             | 1:500  | 13-Jul-21           | D        | Zhinar Architects |
|            | SK-151                         | East Elevation                                              | 1:500  | 13-Jul-21           | D        | Zhinar Architects |
|            | SK-152                         | South Elevation                                             | 1:500  | 13-Jul-21           | D        | Zhinar Architects |
|            | SK-153                         | West Elevation                                              | 1:500  | 13-Jul-21           | D        | Zhinar Architects |
|            | DA-CP-210-050                  | GA Elevations - North Elevation - Phase 01                  | 1:500  | 01-Aug-19           | 04       | Turner Studio     |
|            | DA-CP-210-060                  | GA Elevations - South Elevation - Phase 01                  | 1:500  | 01-Aug-19           | 04       | Turner Studio     |
|            | SK-154                         | Main Street West Elevation                                  | 1:500  | 13-Jul-21           | D        | Zhinar Architects |
|            | SK-155                         | Main Street East Elevation                                  | 1:500  | 13-Jul-21           | D        | Zhinar Architects |
| Building E | Envelope Sections              | 1                                                           | l .    | ı                   | I        |                   |
| <i></i>    | SK-160                         | Section 1 - Stage 3 & 4                                     | 1:500  | 13-Jul-21           | D        | Zhinar Architects |
|            | SK-161                         | Section 2 - Stage 3 & 4                                     | 1:500  | 13-Jul-21           | D        | Zhinar Architects |
|            | SK-162                         | Section 3 - Stage 3 & 4                                     | 1:500  | 13-Jul-21           | D        | Zhinar Architects |
| Shadow [   |                                | l                                                           |        | <u> </u>            | I        | 1                 |
|            | DA-CP-710-001                  | June 21st 9am-12pm                                          | 1:1000 | 01-Aug-19           | 04       | Turner Studio     |
|            | DA-CP-710-002                  | June 21st 1pm-3pm                                           |        |                     |          | Turner Studio     |
|            |                                |                                                             | L 330  | - · · · · · · · · · | - '      | 1                 |