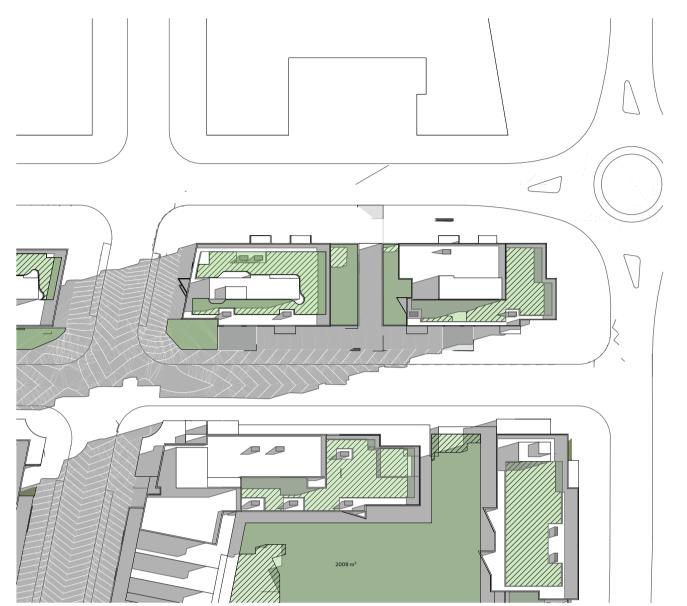

#### DRAWING LIST

| Series     | Drawing No.                    | Description                                                 | Scale  | Date                | Revision | Prepared by       |
|------------|--------------------------------|-------------------------------------------------------------|--------|---------------------|----------|-------------------|
|            | SK-000                         | General - Cover Sheet                                       | NTS    | 13-Jul-21           | D        | Zhinar Architects |
|            | SK-001                         | General - Drawing List DA                                   | NTS    | 13-Jul-21           | D        | Zhinar Architects |
| Context &  | Analysis                       |                                                             |        |                     |          | •                 |
|            | DA-CP-100-001                  | Location Plan                                               | 1:5000 | 01-Aug-19           | 04       | Turner Studio     |
|            | DA-CP-100-002                  | Precinct Indicative Layout Plan                             | 1:1000 | 01-Aug-19           | 04       | Turner Studio     |
|            | DA-CP-100-003                  | Site Analysis                                               | 1:1000 | 01-Aug-19           | 04       | Turner Studio     |
| Planning   | Controls + Building Principles |                                                             |        |                     |          | •                 |
|            | DA-CP-100-010                  | Site Constraints, Setbacks + Subdivision                    | 1:500  | 01-Aug-19           | 04       | Turner Studio     |
|            | DA-CP-100-020                  | Planning Summary                                            | 1:500  | 01-Aug-19           | 04       | Turner Studio     |
|            | DA-CP-100-030                  | Building Volume Transfer                                    | NTS    | 01-Aug-19           | 04       | Turner Studio     |
|            | DA-MP-013                      | Height Limit                                                | NTS    | 13-Jul-21           | G        | Zhinar Architects |
|            | DA-CP-100-050                  | Proposed Roads                                              | 1:500  | 01-Aug-19           | 04       | Turner Studio     |
|            | DA-CP-100-060                  | Staging & Construction Phasing Overview                     | NTS    | 01-Aug-19           | 04       | Turner Studio     |
|            | SK-070                         | Building Height Measured                                    | NTS    | 13-Jul-21           | D        | Zhinar Architects |
|            | DA-CP-100-080                  | Subdivision Plan                                            | NTS    | 01-Aug-19           | 04       | Turner Studio     |
|            | PR136170-SUBD-002-A.dwg        | Plan of Proposed Subdivision of Lots 72 and 73 in DP 208203 | NTS    | 03-May-19           | А        | RPS Group         |
| General P  | l'ans                          |                                                             |        |                     |          | •                 |
|            | SK-110                         | Stage 3 - Basement 3                                        | 1:500  | 13-Jul-21           | D        | Zhinar Architects |
|            | SK-130                         | Stage 4 - Basement 3                                        | 1:500  | 13-Jul-21           | D        | Zhinar Architects |
|            | SK-111                         | Stage 3 - Basement 2                                        | 1:500  | 13-Jul-21           | D        | Zhinar Architects |
|            | SK-131                         | Stage 4 - Basement 2                                        | 1:500  | 13-Jul-21           | D        | Zhinar Architects |
|            | SK-112                         | Stage 3 - Basement 1                                        | 1:500  | 13-Jul-21           | D        | Zhinar Architects |
|            | SK-132                         | Stage 4 - Basement 1                                        | 1:500  | 13-Jul-21           | D        | Zhinar Architects |
|            | SK-113                         | Stage 3 - Lower Ground Level                                | 1:500  | 13-Jul-21           | D        | Zhinar Architects |
|            | SK-133                         | Stage 4 - Ground Level                                      | 1:500  | 13-Jul-21           | D        | Zhinar Architects |
|            | SK-114                         | Stage 3 - Ground Level                                      | 1:500  | 13-Jul-21           | D        | Zhinar Architects |
|            | SK-115                         | Stage 3 - Upper Ground Level                                | 1:500  | 13-Jul-21           | D        | Zhinar Architects |
|            | SK-134                         | Stage 4 - Upper Ground Level                                | 1:500  | 13-Jul-21           | D        | Zhinar Architects |
|            | SK-116                         | Stage 3 - Level 1                                           | 1:500  | 13-Jul-21           | D        | Zhinar Architects |
|            | SK-135                         | Stage 4 - Level 1                                           | 1:500  | 13-Jul-21           | D        | Zhinar Architects |
|            | SK-117                         | Stage 3 - Level 2                                           | 1:500  | 13-Jul-21           | D        | Zhinar Architects |
|            | SK-136                         | Stage 4 - Level 2                                           | 1:500  | 13-Jul-21           | D        | Zhinar Architects |
|            | SK-118                         | Stage 3 - Level 3                                           | 1:500  | 13-Jul-21           | D        | Zhinar Architects |
|            | SK-137                         | Stage 4 - Level 3                                           | 1:500  | 13-Jul-21           | D        | Zhinar Architects |
|            | SK-119                         | Stage 3 - Level 4                                           | 1:500  | 13-Jul-21           | D        | Zhinar Architects |
|            | SK-138                         | Stage 4 - Level 4                                           | 1:500  | 13-Jul-21           | D        | Zhinar Architects |
|            | SK-125                         | Stage 3 - Level 5                                           | 1:500  | 13-Jul-21           | D        | Zhinar Architects |
|            | SK-139                         | Stage 4 - Level 5                                           | 1:500  | 13-Jul-21           | D        | Zhinar Architects |
|            | SK-126                         | Stage 3 - Level 6                                           | 1:500  | 13-Jul-21           | D        | Zhinar Architects |
|            | SK-140                         | Stage 4 - Level 6                                           | 1:500  | 13-Jul-21           | D        | Zhinar Architects |
|            | SK-127                         | Stage 3 - Roof                                              | 1:500  | 13-Jul-21           | D        | Zhinar Architects |
|            | SK-141                         | Stage 4 - Level 7                                           | 1:500  | 13-Jul-21           | D        | Zhinar Architects |
|            | SK-142                         | Stage 4 - Roof Plan                                         | 1:500  | 13-Jul-21           | D        | Zhinar Architects |
|            | DA-CP-110-090                  | GA Plans - Roof                                             | 1:500  | 01-Aug-19           | 04       | Turner Studio     |
| Building E | Envelope Elevations            |                                                             |        | l                   | l        |                   |
|            | SK-150                         | North Elevation                                             | 1:500  | 13-Jul-21           | D        | Zhinar Architects |
|            | SK-151                         | East Elevation                                              | 1:500  | 13-Jul-21           | D        | Zhinar Architects |
|            | SK-152                         | South Elevation                                             | 1:500  | 13-Jul-21           | D        | Zhinar Architects |
|            | SK-153                         | West Elevation                                              | 1:500  | 13-Jul-21           | D        | Zhinar Architects |
|            | DA-CP-210-050                  | GA Elevations - North Elevation - Phase 01                  | 1:500  | 01-Aug-19           | 04       | Turner Studio     |
|            | DA-CP-210-060                  | GA Elevations - South Elevation - Phase 01                  | 1:500  | 01-Aug-19           | 04       | Turner Studio     |
|            | SK-154                         | Main Street West Elevation                                  | 1:500  | 13-Jul-21           | D        | Zhinar Architects |
|            | SK-155                         | Main Street East Elevation                                  | 1:500  | 13-Jul-21           | D        | Zhinar Architects |
| Building E | Envelope Sections              | 1                                                           | l .    | ı                   | I        |                   |
| <i></i>    | SK-160                         | Section 1 - Stage 3 & 4                                     | 1:500  | 13-Jul-21           | D        | Zhinar Architects |
|            | SK-161                         | Section 2 - Stage 3 & 4                                     | 1:500  | 13-Jul-21           | D        | Zhinar Architects |
|            | SK-162                         | Section 3 - Stage 3 & 4                                     | 1:500  | 13-Jul-21           | D        | Zhinar Architects |
| Shadow [   |                                | l                                                           |        | <u> </u>            | I        | 1                 |
|            | DA-CP-710-001                  | June 21st 9am-12pm                                          | 1:1000 | 01-Aug-19           | 04       | Turner Studio     |
|            | DA-CP-710-002                  | June 21st 1pm-3pm                                           |        |                     |          | Turner Studio     |
|            |                                |                                                             | L 330  | - · · · · · · · · · | - '      | 1                 |