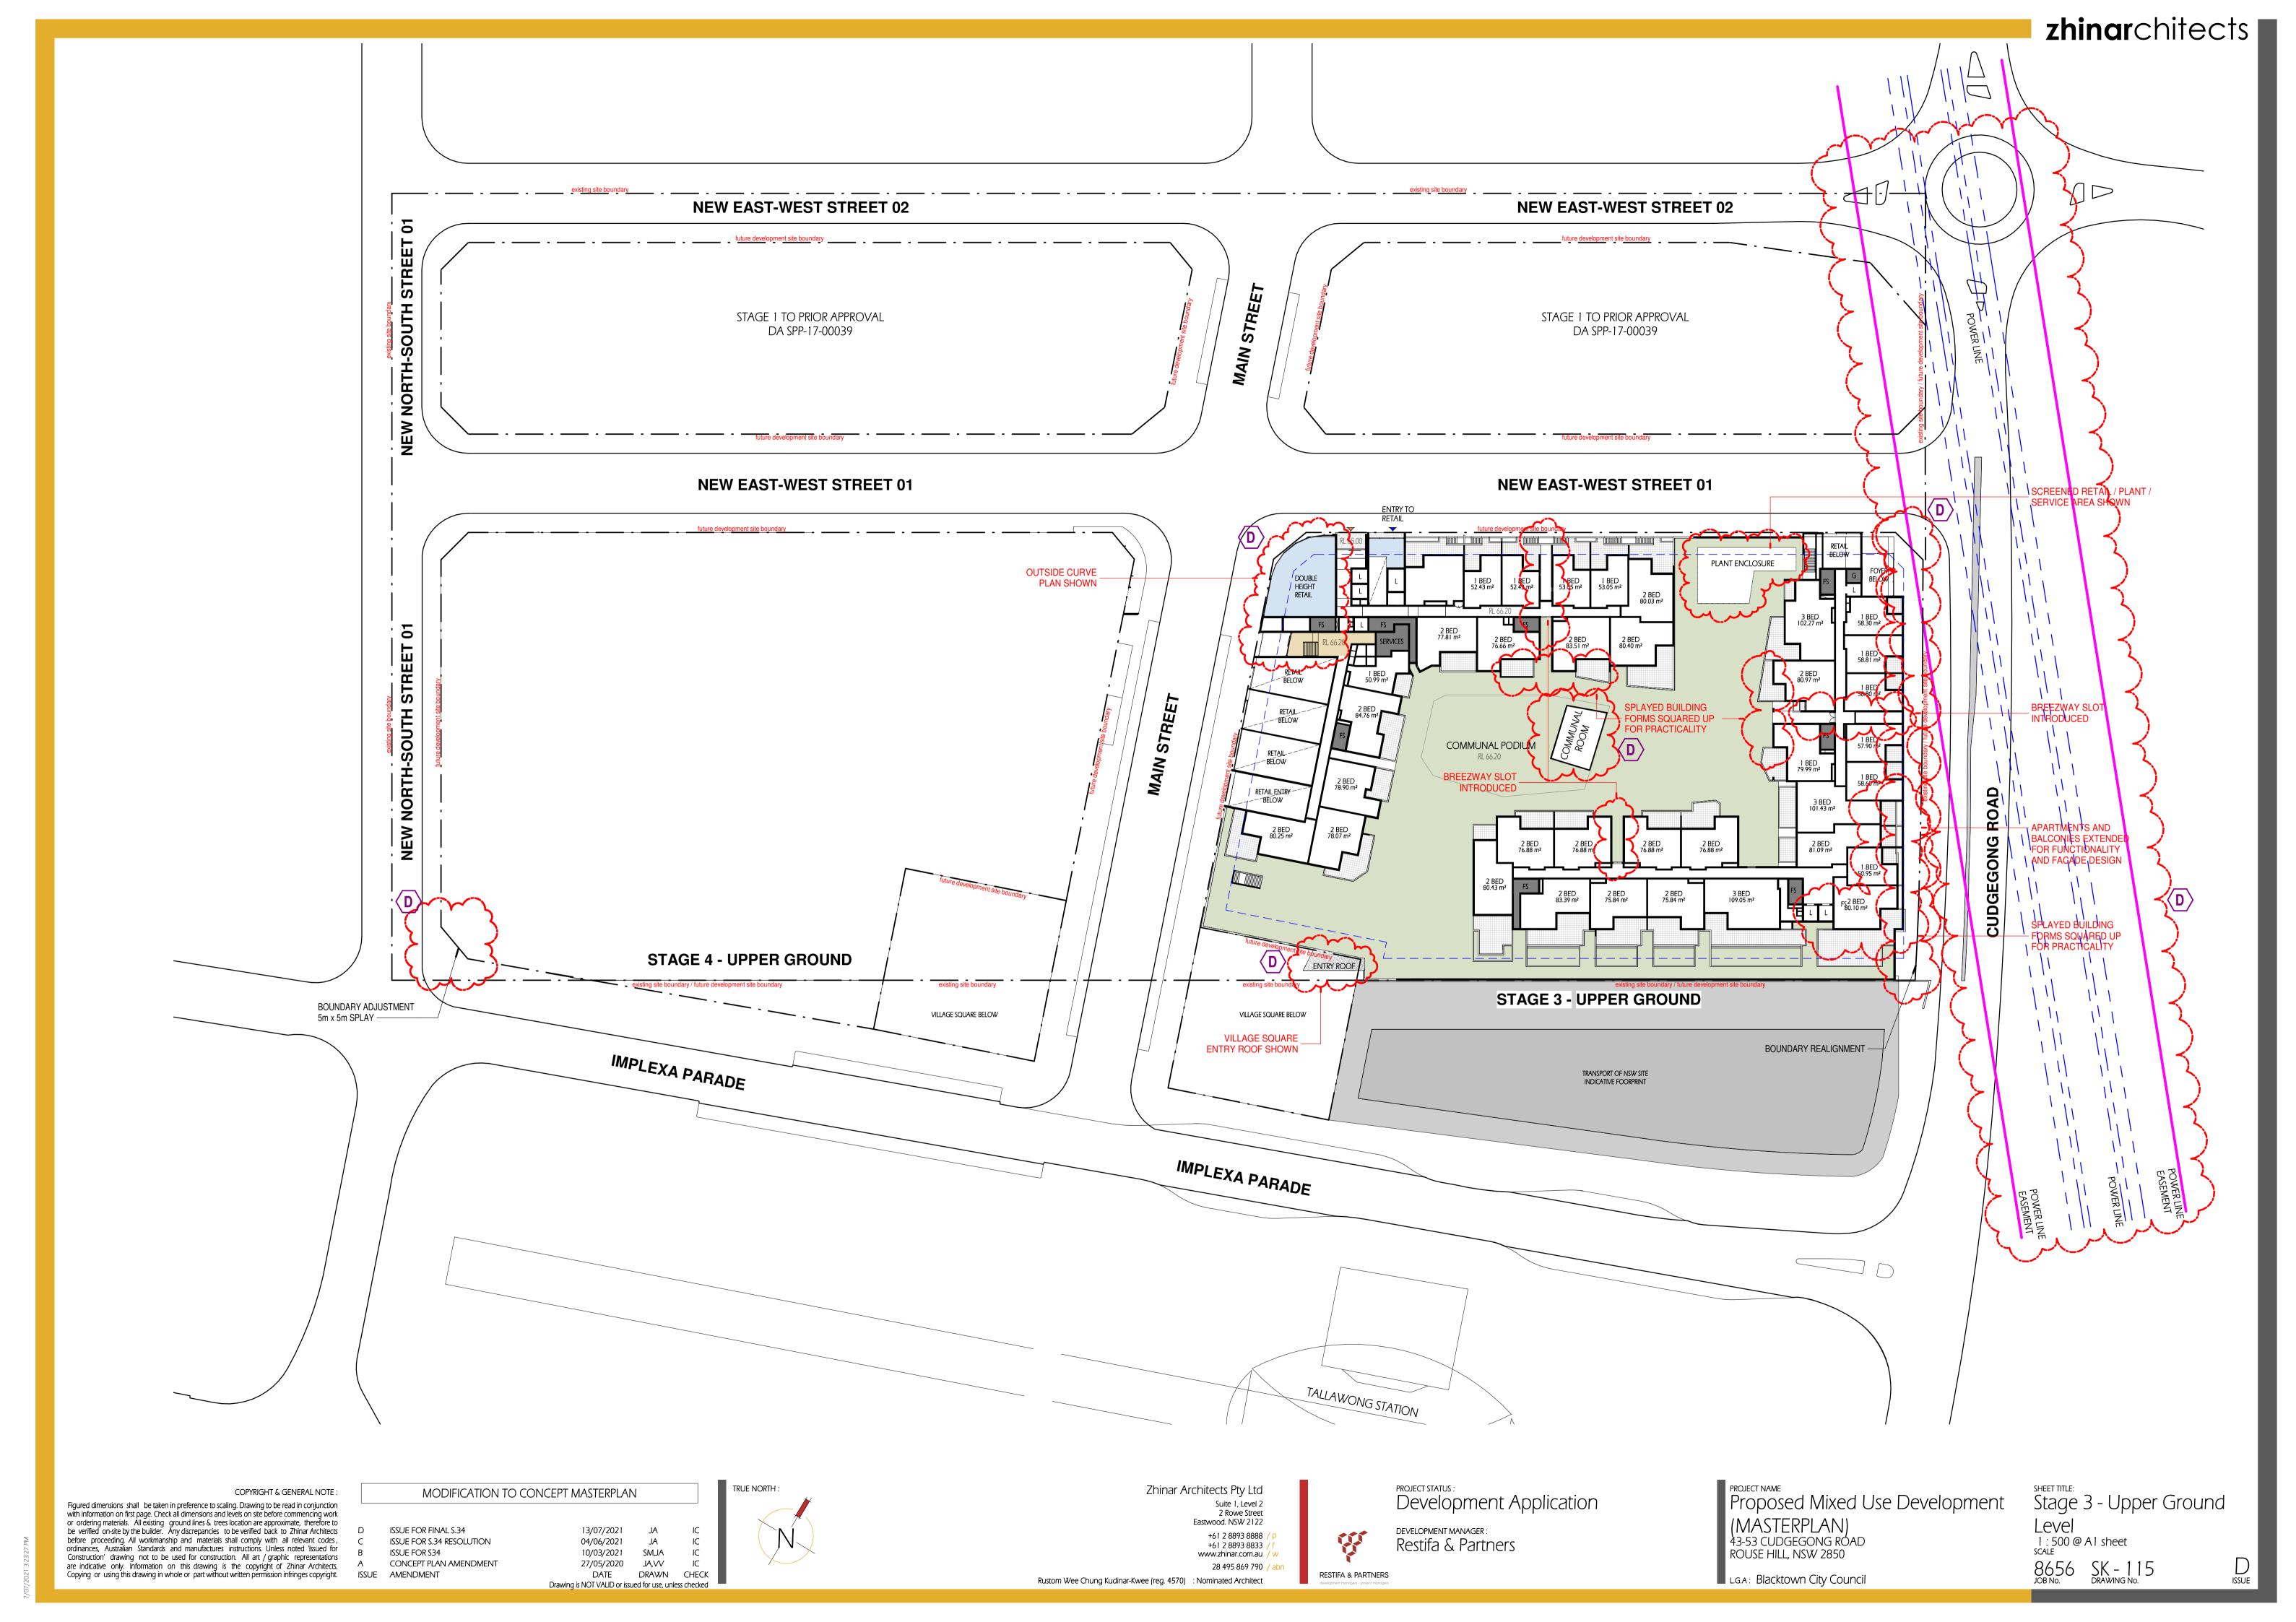

#### DRAWING LIST

| Series     | Drawing No.                    | Description                                                 | Scale  | Date                | Revision | Prepared by       |
|------------|--------------------------------|-------------------------------------------------------------|--------|---------------------|----------|-------------------|
|            | SK-000                         | General - Cover Sheet                                       | NTS    | 13-Jul-21           | D        | Zhinar Architects |
|            | SK-001                         | General - Drawing List DA                                   | NTS    | 13-Jul-21           | D        | Zhinar Architects |
| Context &  | Analysis                       |                                                             |        |                     |          | •                 |
|            | DA-CP-100-001                  | Location Plan                                               | 1:5000 | 01-Aug-19           | 04       | Turner Studio     |
|            | DA-CP-100-002                  | Precinct Indicative Layout Plan                             | 1:1000 | 01-Aug-19           | 04       | Turner Studio     |
|            | DA-CP-100-003                  | Site Analysis                                               | 1:1000 | 01-Aug-19           | 04       | Turner Studio     |
| Planning   | Controls + Building Principles |                                                             |        |                     |          | •                 |
|            | DA-CP-100-010                  | Site Constraints, Setbacks + Subdivision                    | 1:500  | 01-Aug-19           | 04       | Turner Studio     |
|            | DA-CP-100-020                  | Planning Summary                                            | 1:500  | 01-Aug-19           | 04       | Turner Studio     |
|            | DA-CP-100-030                  | Building Volume Transfer                                    | NTS    | 01-Aug-19           | 04       | Turner Studio     |
|            | DA-MP-013                      | Height Limit                                                | NTS    | 13-Jul-21           | G        | Zhinar Architects |
|            | DA-CP-100-050                  | Proposed Roads                                              | 1:500  | 01-Aug-19           | 04       | Turner Studio     |
|            | DA-CP-100-060                  | Staging & Construction Phasing Overview                     | NTS    | 01-Aug-19           | 04       | Turner Studio     |
|            | SK-070                         | Building Height Measured                                    | NTS    | 13-Jul-21           | D        | Zhinar Architects |
|            | DA-CP-100-080                  | Subdivision Plan                                            | NTS    | 01-Aug-19           | 04       | Turner Studio     |
|            | PR136170-SUBD-002-A.dwg        | Plan of Proposed Subdivision of Lots 72 and 73 in DP 208203 | NTS    | 03-May-19           | А        | RPS Group         |
| General P  | l'ans                          |                                                             |        |                     |          | •                 |
|            | SK-110                         | Stage 3 - Basement 3                                        | 1:500  | 13-Jul-21           | D        | Zhinar Architects |
|            | SK-130                         | Stage 4 - Basement 3                                        | 1:500  | 13-Jul-21           | D        | Zhinar Architects |
|            | SK-111                         | Stage 3 - Basement 2                                        | 1:500  | 13-Jul-21           | D        | Zhinar Architects |
|            | SK-131                         | Stage 4 - Basement 2                                        | 1:500  | 13-Jul-21           | D        | Zhinar Architects |
|            | SK-112                         | Stage 3 - Basement 1                                        | 1:500  | 13-Jul-21           | D        | Zhinar Architects |
|            | SK-132                         | Stage 4 - Basement 1                                        | 1:500  | 13-Jul-21           | D        | Zhinar Architects |
|            | SK-113                         | Stage 3 - Lower Ground Level                                | 1:500  | 13-Jul-21           | D        | Zhinar Architects |
|            | SK-133                         | Stage 4 - Ground Level                                      | 1:500  | 13-Jul-21           | D        | Zhinar Architects |
|            | SK-114                         | Stage 3 - Ground Level                                      | 1:500  | 13-Jul-21           | D        | Zhinar Architects |
|            | SK-115                         | Stage 3 - Upper Ground Level                                | 1:500  | 13-Jul-21           | D        | Zhinar Architects |
|            | SK-134                         | Stage 4 - Upper Ground Level                                | 1:500  | 13-Jul-21           | D        | Zhinar Architects |
|            | SK-116                         | Stage 3 - Level 1                                           | 1:500  | 13-Jul-21           | D        | Zhinar Architects |
|            | SK-135                         | Stage 4 - Level 1                                           | 1:500  | 13-Jul-21           | D        | Zhinar Architects |
|            | SK-117                         | Stage 3 - Level 2                                           | 1:500  | 13-Jul-21           | D        | Zhinar Architects |
|            | SK-136                         | Stage 4 - Level 2                                           | 1:500  | 13-Jul-21           | D        | Zhinar Architects |
|            | SK-118                         | Stage 3 - Level 3                                           | 1:500  | 13-Jul-21           | D        | Zhinar Architects |
|            | SK-137                         | Stage 4 - Level 3                                           | 1:500  | 13-Jul-21           | D        | Zhinar Architects |
|            | SK-119                         | Stage 3 - Level 4                                           | 1:500  | 13-Jul-21           | D        | Zhinar Architects |
|            | SK-138                         | Stage 4 - Level 4                                           | 1:500  | 13-Jul-21           | D        | Zhinar Architects |
|            | SK-125                         | Stage 3 - Level 5                                           | 1:500  | 13-Jul-21           | D        | Zhinar Architects |
|            | SK-139                         | Stage 4 - Level 5                                           | 1:500  | 13-Jul-21           | D        | Zhinar Architects |
|            | SK-126                         | Stage 3 - Level 6                                           | 1:500  | 13-Jul-21           | D        | Zhinar Architects |
|            | SK-140                         | Stage 4 - Level 6                                           | 1:500  | 13-Jul-21           | D        | Zhinar Architects |
|            | SK-127                         | Stage 3 - Roof                                              | 1:500  | 13-Jul-21           | D        | Zhinar Architects |
|            | SK-141                         | Stage 4 - Level 7                                           | 1:500  | 13-Jul-21           | D        | Zhinar Architects |
|            | SK-142                         | Stage 4 - Roof Plan                                         | 1:500  | 13-Jul-21           | D        | Zhinar Architects |
|            | DA-CP-110-090                  | GA Plans - Roof                                             | 1:500  | 01-Aug-19           | 04       | Turner Studio     |
| Building E | Envelope Elevations            |                                                             |        | l                   | l        |                   |
|            | SK-150                         | North Elevation                                             | 1:500  | 13-Jul-21           | D        | Zhinar Architects |
|            | SK-151                         | East Elevation                                              | 1:500  | 13-Jul-21           | D        | Zhinar Architects |
|            | SK-152                         | South Elevation                                             | 1:500  | 13-Jul-21           | D        | Zhinar Architects |
|            | SK-153                         | West Elevation                                              | 1:500  | 13-Jul-21           | D        | Zhinar Architects |
|            | DA-CP-210-050                  | GA Elevations - North Elevation - Phase 01                  | 1:500  | 01-Aug-19           | 04       | Turner Studio     |
|            | DA-CP-210-060                  | GA Elevations - South Elevation - Phase 01                  | 1:500  | 01-Aug-19           | 04       | Turner Studio     |
|            | SK-154                         | Main Street West Elevation                                  | 1:500  | 13-Jul-21           | D        | Zhinar Architects |
|            | SK-155                         | Main Street East Elevation                                  | 1:500  | 13-Jul-21           | D        | Zhinar Architects |
| Building E | Envelope Sections              | 1                                                           | l .    | ı                   | I        |                   |
| <i></i>    | SK-160                         | Section 1 - Stage 3 & 4                                     | 1:500  | 13-Jul-21           | D        | Zhinar Architects |
|            | SK-161                         | Section 2 - Stage 3 & 4                                     | 1:500  | 13-Jul-21           | D        | Zhinar Architects |
|            | SK-162                         | Section 3 - Stage 3 & 4                                     | 1:500  | 13-Jul-21           | D        | Zhinar Architects |
| Shadow [   |                                | l                                                           |        | <u> </u>            | I        | 1                 |
|            | DA-CP-710-001                  | June 21st 9am-12pm                                          | 1:1000 | 01-Aug-19           | 04       | Turner Studio     |
|            | DA-CP-710-002                  | June 21st 1pm-3pm                                           |        |                     |          | Turner Studio     |
|            |                                |                                                             | L 330  | - · · · · · · · · · | - '      | 1                 |