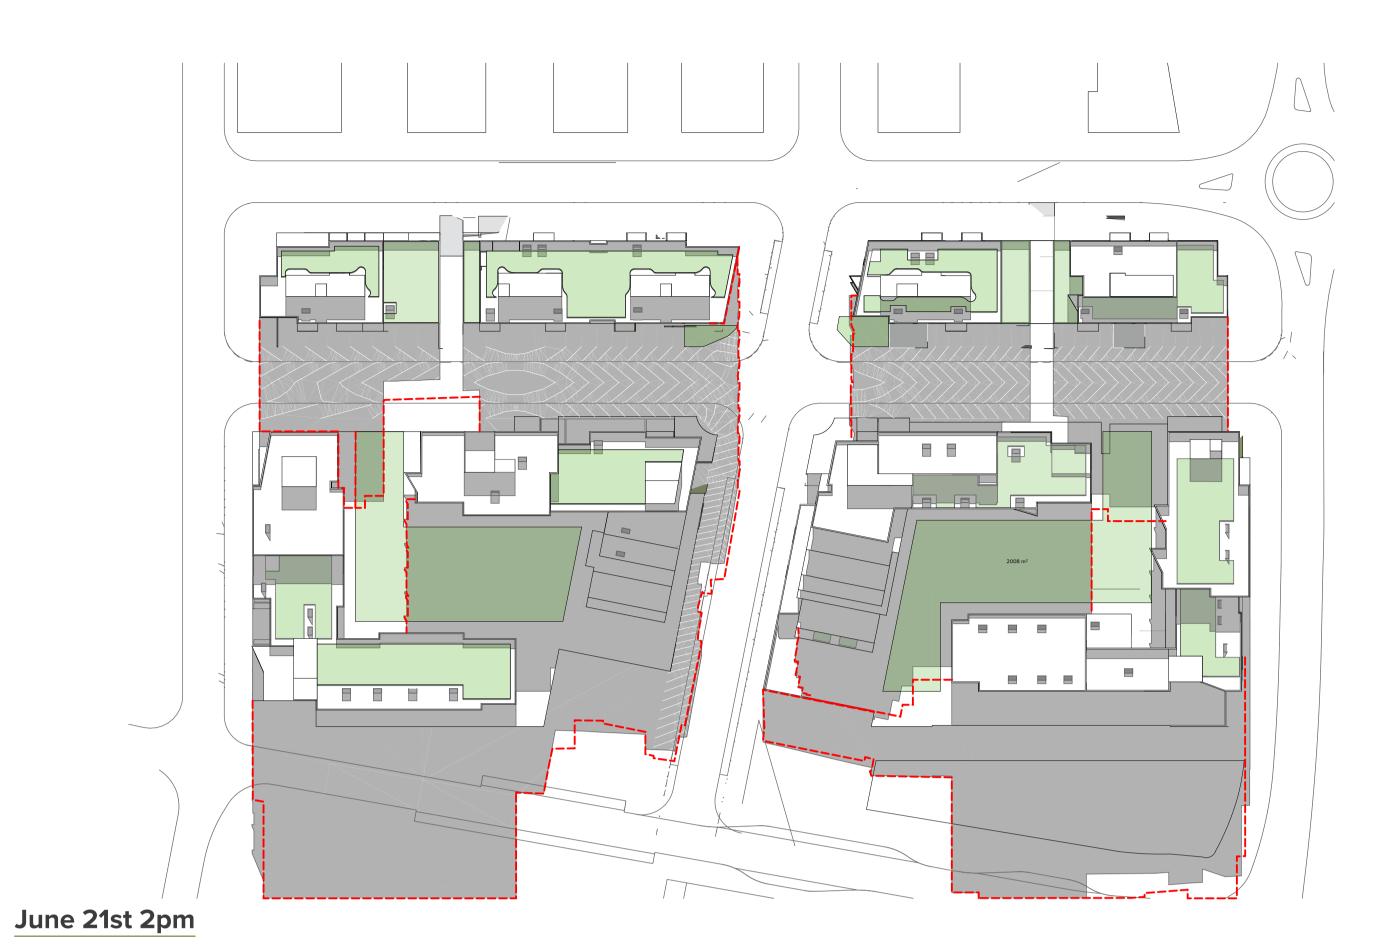

#### DRAWING LIST

| Series     | Drawing No.                    | Description                                                 | Scale  | Date                | Revision | Prepared by       |
|------------|--------------------------------|-------------------------------------------------------------|--------|---------------------|----------|-------------------|
|            | SK-000                         | General - Cover Sheet                                       | NTS    | 13-Jul-21           | D        | Zhinar Architects |
|            | SK-001                         | General - Drawing List DA                                   | NTS    | 13-Jul-21           | D        | Zhinar Architects |
| Context &  | Analysis                       |                                                             |        |                     |          | •                 |
|            | DA-CP-100-001                  | Location Plan                                               | 1:5000 | 01-Aug-19           | 04       | Turner Studio     |
|            | DA-CP-100-002                  | Precinct Indicative Layout Plan                             | 1:1000 | 01-Aug-19           | 04       | Turner Studio     |
|            | DA-CP-100-003                  | Site Analysis                                               | 1:1000 | 01-Aug-19           | 04       | Turner Studio     |
| Planning   | Controls + Building Principles |                                                             |        |                     |          | •                 |
|            | DA-CP-100-010                  | Site Constraints, Setbacks + Subdivision                    | 1:500  | 01-Aug-19           | 04       | Turner Studio     |
|            | DA-CP-100-020                  | Planning Summary                                            | 1:500  | 01-Aug-19           | 04       | Turner Studio     |
|            | DA-CP-100-030                  | Building Volume Transfer                                    | NTS    | 01-Aug-19           | 04       | Turner Studio     |
|            | DA-MP-013                      | Height Limit                                                | NTS    | 13-Jul-21           | G        | Zhinar Architects |
|            | DA-CP-100-050                  | Proposed Roads                                              | 1:500  | 01-Aug-19           | 04       | Turner Studio     |
|            | DA-CP-100-060                  | Staging & Construction Phasing Overview                     | NTS    | 01-Aug-19           | 04       | Turner Studio     |
|            | SK-070                         | Building Height Measured                                    | NTS    | 13-Jul-21           | D        | Zhinar Architects |
|            | DA-CP-100-080                  | Subdivision Plan                                            | NTS    | 01-Aug-19           | 04       | Turner Studio     |
|            | PR136170-SUBD-002-A.dwg        | Plan of Proposed Subdivision of Lots 72 and 73 in DP 208203 | NTS    | 03-May-19           | А        | RPS Group         |
| General P  | l'ans                          |                                                             |        |                     |          | •                 |
|            | SK-110                         | Stage 3 - Basement 3                                        | 1:500  | 13-Jul-21           | D        | Zhinar Architects |
|            | SK-130                         | Stage 4 - Basement 3                                        | 1:500  | 13-Jul-21           | D        | Zhinar Architects |
|            | SK-111                         | Stage 3 - Basement 2                                        | 1:500  | 13-Jul-21           | D        | Zhinar Architects |
|            | SK-131                         | Stage 4 - Basement 2                                        | 1:500  | 13-Jul-21           | D        | Zhinar Architects |
|            | SK-112                         | Stage 3 - Basement 1                                        | 1:500  | 13-Jul-21           | D        | Zhinar Architects |
|            | SK-132                         | Stage 4 - Basement 1                                        | 1:500  | 13-Jul-21           | D        | Zhinar Architects |
|            | SK-113                         | Stage 3 - Lower Ground Level                                | 1:500  | 13-Jul-21           | D        | Zhinar Architects |
|            | SK-133                         | Stage 4 - Ground Level                                      | 1:500  | 13-Jul-21           | D        | Zhinar Architects |
|            | SK-114                         | Stage 3 - Ground Level                                      | 1:500  | 13-Jul-21           | D        | Zhinar Architects |
|            | SK-115                         | Stage 3 - Upper Ground Level                                | 1:500  | 13-Jul-21           | D        | Zhinar Architects |
|            | SK-134                         | Stage 4 - Upper Ground Level                                | 1:500  | 13-Jul-21           | D        | Zhinar Architects |
|            | SK-116                         | Stage 3 - Level 1                                           | 1:500  | 13-Jul-21           | D        | Zhinar Architects |
|            | SK-135                         | Stage 4 - Level 1                                           | 1:500  | 13-Jul-21           | D        | Zhinar Architects |
|            | SK-117                         | Stage 3 - Level 2                                           | 1:500  | 13-Jul-21           | D        | Zhinar Architects |
|            | SK-136                         | Stage 4 - Level 2                                           | 1:500  | 13-Jul-21           | D        | Zhinar Architects |
|            | SK-118                         | Stage 3 - Level 3                                           | 1:500  | 13-Jul-21           | D        | Zhinar Architects |
|            | SK-137                         | Stage 4 - Level 3                                           | 1:500  | 13-Jul-21           | D        | Zhinar Architects |
|            | SK-119                         | Stage 3 - Level 4                                           | 1:500  | 13-Jul-21           | D        | Zhinar Architects |
|            | SK-138                         | Stage 4 - Level 4                                           | 1:500  | 13-Jul-21           | D        | Zhinar Architects |
|            | SK-125                         | Stage 3 - Level 5                                           | 1:500  | 13-Jul-21           | D        | Zhinar Architects |
|            | SK-139                         | Stage 4 - Level 5                                           | 1:500  | 13-Jul-21           | D        | Zhinar Architects |
|            | SK-126                         | Stage 3 - Level 6                                           | 1:500  | 13-Jul-21           | D        | Zhinar Architects |
|            | SK-140                         | Stage 4 - Level 6                                           | 1:500  | 13-Jul-21           | D        | Zhinar Architects |
|            | SK-127                         | Stage 3 - Roof                                              | 1:500  | 13-Jul-21           | D        | Zhinar Architects |
|            | SK-141                         | Stage 4 - Level 7                                           | 1:500  | 13-Jul-21           | D        | Zhinar Architects |
|            | SK-142                         | Stage 4 - Roof Plan                                         | 1:500  | 13-Jul-21           | D        | Zhinar Architects |
|            | DA-CP-110-090                  | GA Plans - Roof                                             | 1:500  | 01-Aug-19           | 04       | Turner Studio     |
| Building E | Envelope Elevations            |                                                             |        | l                   | l        |                   |
|            | SK-150                         | North Elevation                                             | 1:500  | 13-Jul-21           | D        | Zhinar Architects |
|            | SK-151                         | East Elevation                                              | 1:500  | 13-Jul-21           | D        | Zhinar Architects |
|            | SK-152                         | South Elevation                                             | 1:500  | 13-Jul-21           | D        | Zhinar Architects |
|            | SK-153                         | West Elevation                                              | 1:500  | 13-Jul-21           | D        | Zhinar Architects |
|            | DA-CP-210-050                  | GA Elevations - North Elevation - Phase 01                  | 1:500  | 01-Aug-19           | 04       | Turner Studio     |
|            | DA-CP-210-060                  | GA Elevations - South Elevation - Phase 01                  | 1:500  | 01-Aug-19           | 04       | Turner Studio     |
|            | SK-154                         | Main Street West Elevation                                  | 1:500  | 13-Jul-21           | D        | Zhinar Architects |
|            | SK-155                         | Main Street East Elevation                                  | 1:500  | 13-Jul-21           | D        | Zhinar Architects |
| Building E | Envelope Sections              | 1                                                           | l .    | ı                   | I        |                   |
| <i></i>    | SK-160                         | Section 1 - Stage 3 & 4                                     | 1:500  | 13-Jul-21           | D        | Zhinar Architects |
|            | SK-161                         | Section 2 - Stage 3 & 4                                     | 1:500  | 13-Jul-21           | D        | Zhinar Architects |
|            | SK-162                         | Section 3 - Stage 3 & 4                                     | 1:500  | 13-Jul-21           | D        | Zhinar Architects |
| Shadow [   |                                | l                                                           |        | <u> </u>            | I        | 1                 |
|            | DA-CP-710-001                  | June 21st 9am-12pm                                          | 1:1000 | 01-Aug-19           | 04       | Turner Studio     |
|            | DA-CP-710-002                  | June 21st 1pm-3pm                                           |        |                     |          | Turner Studio     |
|            |                                |                                                             | L 330  | - · · · · · · · · · | - '      | 1                 |