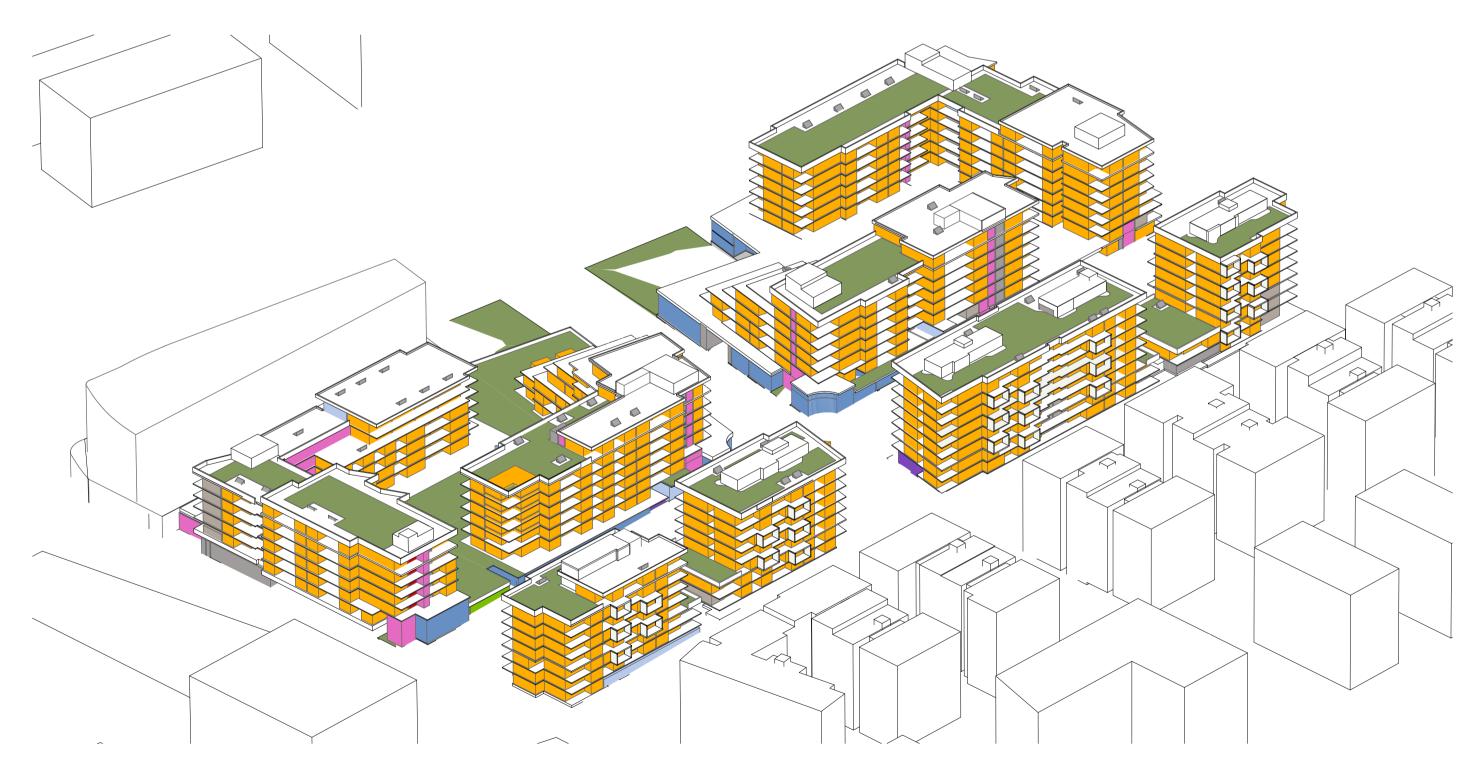

#### DRAWING LIST

| Series     | Drawing No.                    | Description                                                 | Scale  | Date                | Revision | Prepared by       |
|------------|--------------------------------|-------------------------------------------------------------|--------|---------------------|----------|-------------------|
|            | SK-000                         | General - Cover Sheet                                       | NTS    | 13-Jul-21           | D        | Zhinar Architects |
|            | SK-001                         | General - Drawing List DA                                   | NTS    | 13-Jul-21           | D        | Zhinar Architects |
| Context &  | Analysis                       |                                                             |        |                     |          | •                 |
|            | DA-CP-100-001                  | Location Plan                                               | 1:5000 | 01-Aug-19           | 04       | Turner Studio     |
|            | DA-CP-100-002                  | Precinct Indicative Layout Plan                             | 1:1000 | 01-Aug-19           | 04       | Turner Studio     |
|            | DA-CP-100-003                  | Site Analysis                                               | 1:1000 | 01-Aug-19           | 04       | Turner Studio     |
| Planning   | Controls + Building Principles |                                                             |        |                     |          | •                 |
|            | DA-CP-100-010                  | Site Constraints, Setbacks + Subdivision                    | 1:500  | 01-Aug-19           | 04       | Turner Studio     |
|            | DA-CP-100-020                  | Planning Summary                                            | 1:500  | 01-Aug-19           | 04       | Turner Studio     |
|            | DA-CP-100-030                  | Building Volume Transfer                                    | NTS    | 01-Aug-19           | 04       | Turner Studio     |
|            | DA-MP-013                      | Height Limit                                                | NTS    | 13-Jul-21           | G        | Zhinar Architects |
|            | DA-CP-100-050                  | Proposed Roads                                              | 1:500  | 01-Aug-19           | 04       | Turner Studio     |
|            | DA-CP-100-060                  | Staging & Construction Phasing Overview                     | NTS    | 01-Aug-19           | 04       | Turner Studio     |
|            | SK-070                         | Building Height Measured                                    | NTS    | 13-Jul-21           | D        | Zhinar Architects |
|            | DA-CP-100-080                  | Subdivision Plan                                            | NTS    | 01-Aug-19           | 04       | Turner Studio     |
|            | PR136170-SUBD-002-A.dwg        | Plan of Proposed Subdivision of Lots 72 and 73 in DP 208203 | NTS    | 03-May-19           | А        | RPS Group         |
| General P  | l'ans                          |                                                             |        |                     |          | •                 |
|            | SK-110                         | Stage 3 - Basement 3                                        | 1:500  | 13-Jul-21           | D        | Zhinar Architects |
|            | SK-130                         | Stage 4 - Basement 3                                        | 1:500  | 13-Jul-21           | D        | Zhinar Architects |
|            | SK-111                         | Stage 3 - Basement 2                                        | 1:500  | 13-Jul-21           | D        | Zhinar Architects |
|            | SK-131                         | Stage 4 - Basement 2                                        | 1:500  | 13-Jul-21           | D        | Zhinar Architects |
|            | SK-112                         | Stage 3 - Basement 1                                        | 1:500  | 13-Jul-21           | D        | Zhinar Architects |
|            | SK-132                         | Stage 4 - Basement 1                                        | 1:500  | 13-Jul-21           | D        | Zhinar Architects |
|            | SK-113                         | Stage 3 - Lower Ground Level                                | 1:500  | 13-Jul-21           | D        | Zhinar Architects |
|            | SK-133                         | Stage 4 - Ground Level                                      | 1:500  | 13-Jul-21           | D        | Zhinar Architects |
|            | SK-114                         | Stage 3 - Ground Level                                      | 1:500  | 13-Jul-21           | D        | Zhinar Architects |
|            | SK-115                         | Stage 3 - Upper Ground Level                                | 1:500  | 13-Jul-21           | D        | Zhinar Architects |
|            | SK-134                         | Stage 4 - Upper Ground Level                                | 1:500  | 13-Jul-21           | D        | Zhinar Architects |
|            | SK-116                         | Stage 3 - Level 1                                           | 1:500  | 13-Jul-21           | D        | Zhinar Architects |
|            | SK-135                         | Stage 4 - Level 1                                           | 1:500  | 13-Jul-21           | D        | Zhinar Architects |
|            | SK-117                         | Stage 3 - Level 2                                           | 1:500  | 13-Jul-21           | D        | Zhinar Architects |
|            | SK-136                         | Stage 4 - Level 2                                           | 1:500  | 13-Jul-21           | D        | Zhinar Architects |
|            | SK-118                         | Stage 3 - Level 3                                           | 1:500  | 13-Jul-21           | D        | Zhinar Architects |
|            | SK-137                         | Stage 4 - Level 3                                           | 1:500  | 13-Jul-21           | D        | Zhinar Architects |
|            | SK-119                         | Stage 3 - Level 4                                           | 1:500  | 13-Jul-21           | D        | Zhinar Architects |
|            | SK-138                         | Stage 4 - Level 4                                           | 1:500  | 13-Jul-21           | D        | Zhinar Architects |
|            | SK-125                         | Stage 3 - Level 5                                           | 1:500  | 13-Jul-21           | D        | Zhinar Architects |
|            | SK-139                         | Stage 4 - Level 5                                           | 1:500  | 13-Jul-21           | D        | Zhinar Architects |
|            | SK-126                         | Stage 3 - Level 6                                           | 1:500  | 13-Jul-21           | D        | Zhinar Architects |
|            | SK-140                         | Stage 4 - Level 6                                           | 1:500  | 13-Jul-21           | D        | Zhinar Architects |
|            | SK-127                         | Stage 3 - Roof                                              | 1:500  | 13-Jul-21           | D        | Zhinar Architects |
|            | SK-141                         | Stage 4 - Level 7                                           | 1:500  | 13-Jul-21           | D        | Zhinar Architects |
|            | SK-142                         | Stage 4 - Roof Plan                                         | 1:500  | 13-Jul-21           | D        | Zhinar Architects |
|            | DA-CP-110-090                  | GA Plans - Roof                                             | 1:500  | 01-Aug-19           | 04       | Turner Studio     |
| Building E | Envelope Elevations            |                                                             |        | l                   | l        |                   |
|            | SK-150                         | North Elevation                                             | 1:500  | 13-Jul-21           | D        | Zhinar Architects |
|            | SK-151                         | East Elevation                                              | 1:500  | 13-Jul-21           | D        | Zhinar Architects |
|            | SK-152                         | South Elevation                                             | 1:500  | 13-Jul-21           | D        | Zhinar Architects |
|            | SK-153                         | West Elevation                                              | 1:500  | 13-Jul-21           | D        | Zhinar Architects |
|            | DA-CP-210-050                  | GA Elevations - North Elevation - Phase 01                  | 1:500  | 01-Aug-19           | 04       | Turner Studio     |
|            | DA-CP-210-060                  | GA Elevations - South Elevation - Phase 01                  | 1:500  | 01-Aug-19           | 04       | Turner Studio     |
|            | SK-154                         | Main Street West Elevation                                  | 1:500  | 13-Jul-21           | D        | Zhinar Architects |
|            | SK-155                         | Main Street East Elevation                                  | 1:500  | 13-Jul-21           | D        | Zhinar Architects |
| Building E | Envelope Sections              | 1                                                           | l .    | ı                   | I        |                   |
| <i></i>    | SK-160                         | Section 1 - Stage 3 & 4                                     | 1:500  | 13-Jul-21           | D        | Zhinar Architects |
|            | SK-161                         | Section 2 - Stage 3 & 4                                     | 1:500  | 13-Jul-21           | D        | Zhinar Architects |
|            | SK-162                         | Section 3 - Stage 3 & 4                                     | 1:500  | 13-Jul-21           | D        | Zhinar Architects |
| Shadow [   |                                | l                                                           |        | <u> </u>            | I        | 1                 |
|            | DA-CP-710-001                  | June 21st 9am-12pm                                          | 1:1000 | 01-Aug-19           | 04       | Turner Studio     |
|            | DA-CP-710-002                  | June 21st 1pm-3pm                                           |        |                     |          | Turner Studio     |
|            |                                |                                                             | L 330  | - · · · · · · · · · | - '      | 1                 |