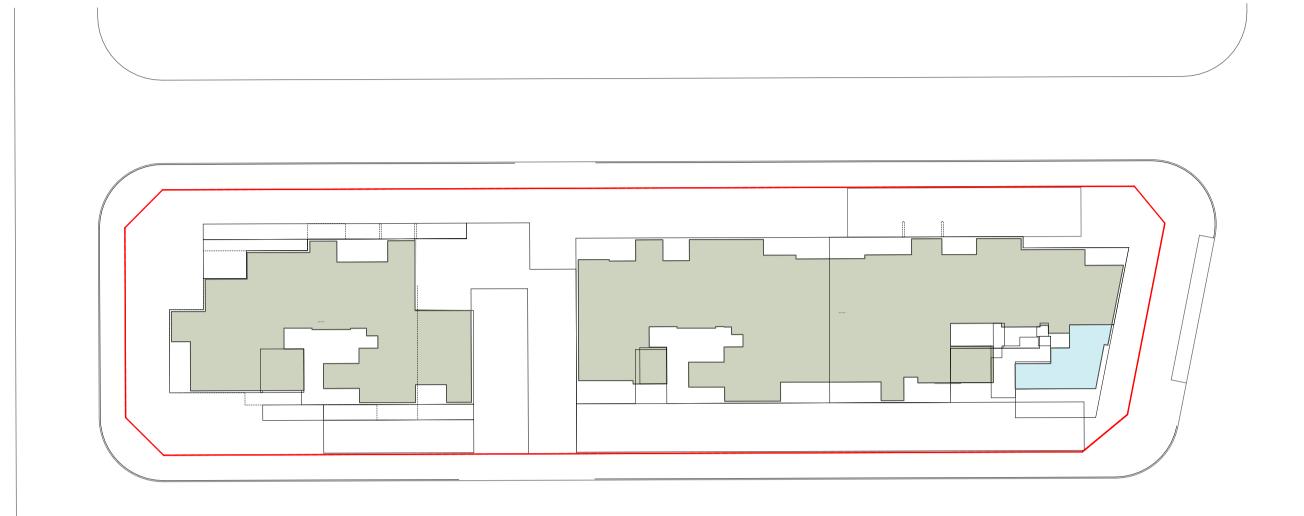

#### DRAWING LIST

| Series     | Drawing No.                    | Description                                                 | Scale  | Date                | Revision | Prepared by       |
|------------|--------------------------------|-------------------------------------------------------------|--------|---------------------|----------|-------------------|
|            | SK-000                         | General - Cover Sheet                                       | NTS    | 13-Jul-21           | D        | Zhinar Architects |
|            | SK-001                         | General - Drawing List DA                                   | NTS    | 13-Jul-21           | D        | Zhinar Architects |
| Context &  | Analysis                       |                                                             |        |                     |          | •                 |
|            | DA-CP-100-001                  | Location Plan                                               | 1:5000 | 01-Aug-19           | 04       | Turner Studio     |
|            | DA-CP-100-002                  | Precinct Indicative Layout Plan                             | 1:1000 | 01-Aug-19           | 04       | Turner Studio     |
|            | DA-CP-100-003                  | Site Analysis                                               | 1:1000 | 01-Aug-19           | 04       | Turner Studio     |
| Planning   | Controls + Building Principles |                                                             |        |                     |          | •                 |
|            | DA-CP-100-010                  | Site Constraints, Setbacks + Subdivision                    | 1:500  | 01-Aug-19           | 04       | Turner Studio     |
|            | DA-CP-100-020                  | Planning Summary                                            | 1:500  | 01-Aug-19           | 04       | Turner Studio     |
|            | DA-CP-100-030                  | Building Volume Transfer                                    | NTS    | 01-Aug-19           | 04       | Turner Studio     |
|            | DA-MP-013                      | Height Limit                                                | NTS    | 13-Jul-21           | G        | Zhinar Architects |
|            | DA-CP-100-050                  | Proposed Roads                                              | 1:500  | 01-Aug-19           | 04       | Turner Studio     |
|            | DA-CP-100-060                  | Staging & Construction Phasing Overview                     | NTS    | 01-Aug-19           | 04       | Turner Studio     |
|            | SK-070                         | Building Height Measured                                    | NTS    | 13-Jul-21           | D        | Zhinar Architects |
|            | DA-CP-100-080                  | Subdivision Plan                                            | NTS    | 01-Aug-19           | 04       | Turner Studio     |
|            | PR136170-SUBD-002-A.dwg        | Plan of Proposed Subdivision of Lots 72 and 73 in DP 208203 | NTS    | 03-May-19           | А        | RPS Group         |
| General P  | l'ans                          |                                                             |        |                     |          | •                 |
|            | SK-110                         | Stage 3 - Basement 3                                        | 1:500  | 13-Jul-21           | D        | Zhinar Architects |
|            | SK-130                         | Stage 4 - Basement 3                                        | 1:500  | 13-Jul-21           | D        | Zhinar Architects |
|            | SK-111                         | Stage 3 - Basement 2                                        | 1:500  | 13-Jul-21           | D        | Zhinar Architects |
|            | SK-131                         | Stage 4 - Basement 2                                        | 1:500  | 13-Jul-21           | D        | Zhinar Architects |
|            | SK-112                         | Stage 3 - Basement 1                                        | 1:500  | 13-Jul-21           | D        | Zhinar Architects |
|            | SK-132                         | Stage 4 - Basement 1                                        | 1:500  | 13-Jul-21           | D        | Zhinar Architects |
|            | SK-113                         | Stage 3 - Lower Ground Level                                | 1:500  | 13-Jul-21           | D        | Zhinar Architects |
|            | SK-133                         | Stage 4 - Ground Level                                      | 1:500  | 13-Jul-21           | D        | Zhinar Architects |
|            | SK-114                         | Stage 3 - Ground Level                                      | 1:500  | 13-Jul-21           | D        | Zhinar Architects |
|            | SK-115                         | Stage 3 - Upper Ground Level                                | 1:500  | 13-Jul-21           | D        | Zhinar Architects |
|            | SK-134                         | Stage 4 - Upper Ground Level                                | 1:500  | 13-Jul-21           | D        | Zhinar Architects |
|            | SK-116                         | Stage 3 - Level 1                                           | 1:500  | 13-Jul-21           | D        | Zhinar Architects |
|            | SK-135                         | Stage 4 - Level 1                                           | 1:500  | 13-Jul-21           | D        | Zhinar Architects |
|            | SK-117                         | Stage 3 - Level 2                                           | 1:500  | 13-Jul-21           | D        | Zhinar Architects |
|            | SK-136                         | Stage 4 - Level 2                                           | 1:500  | 13-Jul-21           | D        | Zhinar Architects |
|            | SK-118                         | Stage 3 - Level 3                                           | 1:500  | 13-Jul-21           | D        | Zhinar Architects |
|            | SK-137                         | Stage 4 - Level 3                                           | 1:500  | 13-Jul-21           | D        | Zhinar Architects |
|            | SK-119                         | Stage 3 - Level 4                                           | 1:500  | 13-Jul-21           | D        | Zhinar Architects |
|            | SK-138                         | Stage 4 - Level 4                                           | 1:500  | 13-Jul-21           | D        | Zhinar Architects |
|            | SK-125                         | Stage 3 - Level 5                                           | 1:500  | 13-Jul-21           | D        | Zhinar Architects |
|            | SK-139                         | Stage 4 - Level 5                                           | 1:500  | 13-Jul-21           | D        | Zhinar Architects |
|            | SK-126                         | Stage 3 - Level 6                                           | 1:500  | 13-Jul-21           | D        | Zhinar Architects |
|            | SK-140                         | Stage 4 - Level 6                                           | 1:500  | 13-Jul-21           | D        | Zhinar Architects |
|            | SK-127                         | Stage 3 - Roof                                              | 1:500  | 13-Jul-21           | D        | Zhinar Architects |
|            | SK-141                         | Stage 4 - Level 7                                           | 1:500  | 13-Jul-21           | D        | Zhinar Architects |
|            | SK-142                         | Stage 4 - Roof Plan                                         | 1:500  | 13-Jul-21           | D        | Zhinar Architects |
|            | DA-CP-110-090                  | GA Plans - Roof                                             | 1:500  | 01-Aug-19           | 04       | Turner Studio     |
| Building E | Envelope Elevations            |                                                             |        | l                   | l        |                   |
|            | SK-150                         | North Elevation                                             | 1:500  | 13-Jul-21           | D        | Zhinar Architects |
|            | SK-151                         | East Elevation                                              | 1:500  | 13-Jul-21           | D        | Zhinar Architects |
|            | SK-152                         | South Elevation                                             | 1:500  | 13-Jul-21           | D        | Zhinar Architects |
|            | SK-153                         | West Elevation                                              | 1:500  | 13-Jul-21           | D        | Zhinar Architects |
|            | DA-CP-210-050                  | GA Elevations - North Elevation - Phase 01                  | 1:500  | 01-Aug-19           | 04       | Turner Studio     |
|            | DA-CP-210-060                  | GA Elevations - South Elevation - Phase 01                  | 1:500  | 01-Aug-19           | 04       | Turner Studio     |
|            | SK-154                         | Main Street West Elevation                                  | 1:500  | 13-Jul-21           | D        | Zhinar Architects |
|            | SK-155                         | Main Street East Elevation                                  | 1:500  | 13-Jul-21           | D        | Zhinar Architects |
| Building E | Envelope Sections              | 1                                                           | l .    | ı                   | I        |                   |
| <i></i>    | SK-160                         | Section 1 - Stage 3 & 4                                     | 1:500  | 13-Jul-21           | D        | Zhinar Architects |
|            | SK-161                         | Section 2 - Stage 3 & 4                                     | 1:500  | 13-Jul-21           | D        | Zhinar Architects |
|            | SK-162                         | Section 3 - Stage 3 & 4                                     | 1:500  | 13-Jul-21           | D        | Zhinar Architects |
| Shadow [   |                                | l                                                           |        | <u> </u>            | I        | 1                 |
|            | DA-CP-710-001                  | June 21st 9am-12pm                                          | 1:1000 | 01-Aug-19           | 04       | Turner Studio     |
|            | DA-CP-710-002                  | June 21st 1pm-3pm                                           |        |                     |          | Turner Studio     |
|            |                                |                                                             | L 330  | - · · · · · · · · · | - '      | 1                 |