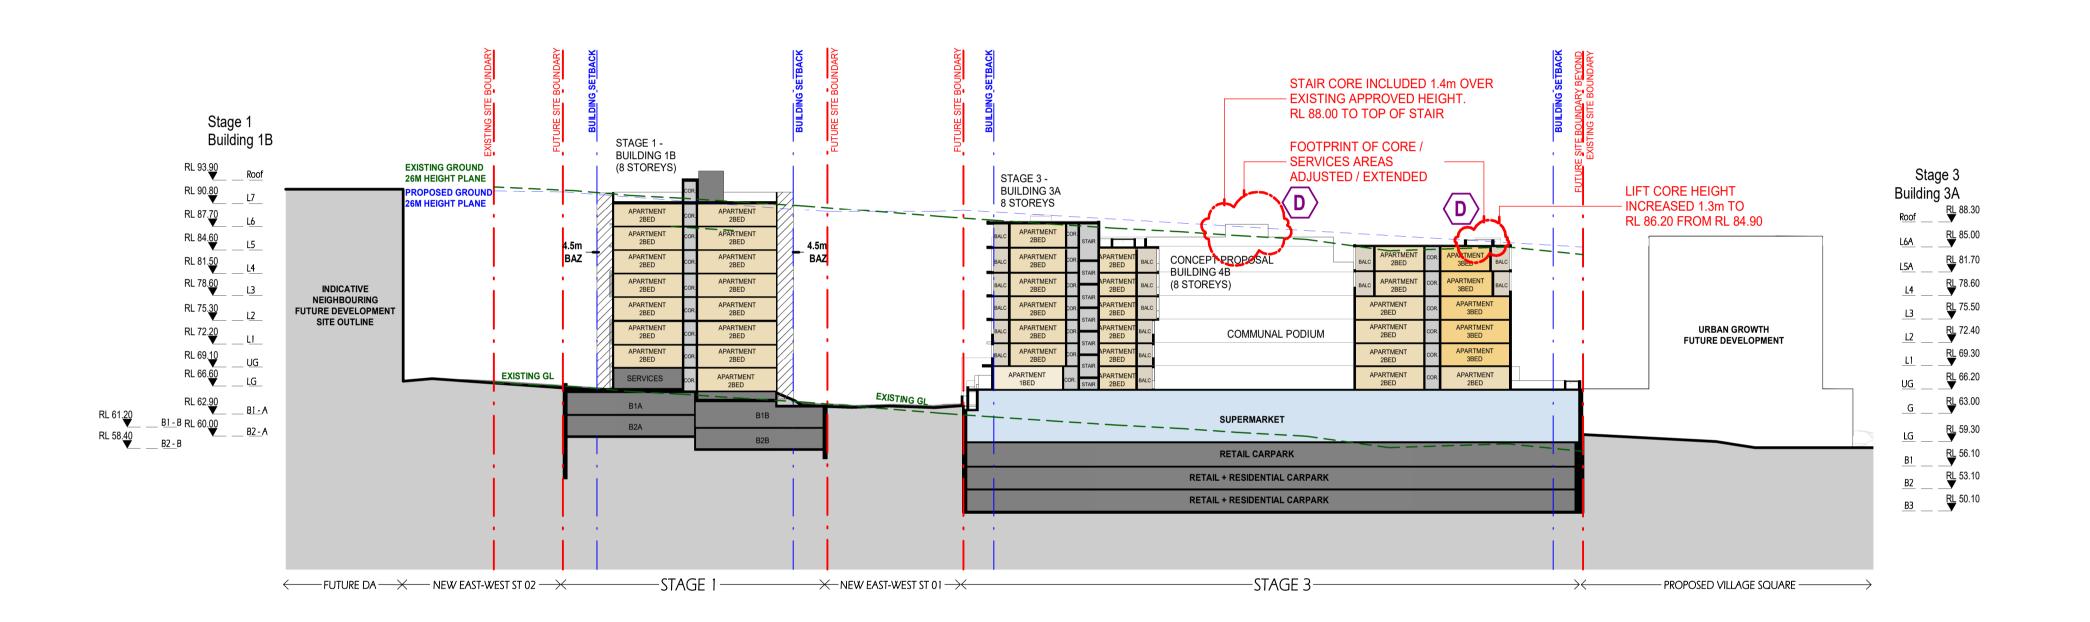

#### DRAWING LIST

| Series     | Drawing No.                    | Description                                                 | Scale  | Date                | Revision | Prepared by       |
|------------|--------------------------------|-------------------------------------------------------------|--------|---------------------|----------|-------------------|
|            | SK-000                         | General - Cover Sheet                                       | NTS    | 13-Jul-21           | D        | Zhinar Architects |
|            | SK-001                         | General - Drawing List DA                                   | NTS    | 13-Jul-21           | D        | Zhinar Architects |
| Context &  | Analysis                       |                                                             |        |                     |          | •                 |
|            | DA-CP-100-001                  | Location Plan                                               | 1:5000 | 01-Aug-19           | 04       | Turner Studio     |
|            | DA-CP-100-002                  | Precinct Indicative Layout Plan                             | 1:1000 | 01-Aug-19           | 04       | Turner Studio     |
|            | DA-CP-100-003                  | Site Analysis                                               | 1:1000 | 01-Aug-19           | 04       | Turner Studio     |
| Planning   | Controls + Building Principles |                                                             |        |                     |          | •                 |
|            | DA-CP-100-010                  | Site Constraints, Setbacks + Subdivision                    | 1:500  | 01-Aug-19           | 04       | Turner Studio     |
|            | DA-CP-100-020                  | Planning Summary                                            | 1:500  | 01-Aug-19           | 04       | Turner Studio     |
|            | DA-CP-100-030                  | Building Volume Transfer                                    | NTS    | 01-Aug-19           | 04       | Turner Studio     |
|            | DA-MP-013                      | Height Limit                                                | NTS    | 13-Jul-21           | G        | Zhinar Architects |
|            | DA-CP-100-050                  | Proposed Roads                                              | 1:500  | 01-Aug-19           | 04       | Turner Studio     |
|            | DA-CP-100-060                  | Staging & Construction Phasing Overview                     | NTS    | 01-Aug-19           | 04       | Turner Studio     |
|            | SK-070                         | Building Height Measured                                    | NTS    | 13-Jul-21           | D        | Zhinar Architects |
|            | DA-CP-100-080                  | Subdivision Plan                                            | NTS    | 01-Aug-19           | 04       | Turner Studio     |
|            | PR136170-SUBD-002-A.dwg        | Plan of Proposed Subdivision of Lots 72 and 73 in DP 208203 | NTS    | 03-May-19           | А        | RPS Group         |
| General P  | l'ans                          |                                                             |        |                     |          | •                 |
|            | SK-110                         | Stage 3 - Basement 3                                        | 1:500  | 13-Jul-21           | D        | Zhinar Architects |
|            | SK-130                         | Stage 4 - Basement 3                                        | 1:500  | 13-Jul-21           | D        | Zhinar Architects |
|            | SK-111                         | Stage 3 - Basement 2                                        | 1:500  | 13-Jul-21           | D        | Zhinar Architects |
|            | SK-131                         | Stage 4 - Basement 2                                        | 1:500  | 13-Jul-21           | D        | Zhinar Architects |
|            | SK-112                         | Stage 3 - Basement 1                                        | 1:500  | 13-Jul-21           | D        | Zhinar Architects |
|            | SK-132                         | Stage 4 - Basement 1                                        | 1:500  | 13-Jul-21           | D        | Zhinar Architects |
|            | SK-113                         | Stage 3 - Lower Ground Level                                | 1:500  | 13-Jul-21           | D        | Zhinar Architects |
|            | SK-133                         | Stage 4 - Ground Level                                      | 1:500  | 13-Jul-21           | D        | Zhinar Architects |
|            | SK-114                         | Stage 3 - Ground Level                                      | 1:500  | 13-Jul-21           | D        | Zhinar Architects |
|            | SK-115                         | Stage 3 - Upper Ground Level                                | 1:500  | 13-Jul-21           | D        | Zhinar Architects |
|            | SK-134                         | Stage 4 - Upper Ground Level                                | 1:500  | 13-Jul-21           | D        | Zhinar Architects |
|            | SK-116                         | Stage 3 - Level 1                                           | 1:500  | 13-Jul-21           | D        | Zhinar Architects |
|            | SK-135                         | Stage 4 - Level 1                                           | 1:500  | 13-Jul-21           | D        | Zhinar Architects |
|            | SK-117                         | Stage 3 - Level 2                                           | 1:500  | 13-Jul-21           | D        | Zhinar Architects |
|            | SK-136                         | Stage 4 - Level 2                                           | 1:500  | 13-Jul-21           | D        | Zhinar Architects |
|            | SK-118                         | Stage 3 - Level 3                                           | 1:500  | 13-Jul-21           | D        | Zhinar Architects |
|            | SK-137                         | Stage 4 - Level 3                                           | 1:500  | 13-Jul-21           | D        | Zhinar Architects |
|            | SK-119                         | Stage 3 - Level 4                                           | 1:500  | 13-Jul-21           | D        | Zhinar Architects |
|            | SK-138                         | Stage 4 - Level 4                                           | 1:500  | 13-Jul-21           | D        | Zhinar Architects |
|            | SK-125                         | Stage 3 - Level 5                                           | 1:500  | 13-Jul-21           | D        | Zhinar Architects |
|            | SK-139                         | Stage 4 - Level 5                                           | 1:500  | 13-Jul-21           | D        | Zhinar Architects |
|            | SK-126                         | Stage 3 - Level 6                                           | 1:500  | 13-Jul-21           | D        | Zhinar Architects |
|            | SK-140                         | Stage 4 - Level 6                                           | 1:500  | 13-Jul-21           | D        | Zhinar Architects |
|            | SK-127                         | Stage 3 - Roof                                              | 1:500  | 13-Jul-21           | D        | Zhinar Architects |
|            | SK-141                         | Stage 4 - Level 7                                           | 1:500  | 13-Jul-21           | D        | Zhinar Architects |
|            | SK-142                         | Stage 4 - Roof Plan                                         | 1:500  | 13-Jul-21           | D        | Zhinar Architects |
|            | DA-CP-110-090                  | GA Plans - Roof                                             | 1:500  | 01-Aug-19           | 04       | Turner Studio     |
| Building E | Envelope Elevations            |                                                             |        | l                   | l        |                   |
|            | SK-150                         | North Elevation                                             | 1:500  | 13-Jul-21           | D        | Zhinar Architects |
|            | SK-151                         | East Elevation                                              | 1:500  | 13-Jul-21           | D        | Zhinar Architects |
|            | SK-152                         | South Elevation                                             | 1:500  | 13-Jul-21           | D        | Zhinar Architects |
|            | SK-153                         | West Elevation                                              | 1:500  | 13-Jul-21           | D        | Zhinar Architects |
|            | DA-CP-210-050                  | GA Elevations - North Elevation - Phase 01                  | 1:500  | 01-Aug-19           | 04       | Turner Studio     |
|            | DA-CP-210-060                  | GA Elevations - South Elevation - Phase 01                  | 1:500  | 01-Aug-19           | 04       | Turner Studio     |
|            | SK-154                         | Main Street West Elevation                                  | 1:500  | 13-Jul-21           | D        | Zhinar Architects |
|            | SK-155                         | Main Street East Elevation                                  | 1:500  | 13-Jul-21           | D        | Zhinar Architects |
| Building E | Envelope Sections              | 1                                                           | l .    | ı                   | I        |                   |
| <i></i>    | SK-160                         | Section 1 - Stage 3 & 4                                     | 1:500  | 13-Jul-21           | D        | Zhinar Architects |
|            | SK-161                         | Section 2 - Stage 3 & 4                                     | 1:500  | 13-Jul-21           | D        | Zhinar Architects |
|            | SK-162                         | Section 3 - Stage 3 & 4                                     | 1:500  | 13-Jul-21           | D        | Zhinar Architects |
| Shadow [   |                                | l                                                           |        | <u> </u>            | I        | 1                 |
|            | DA-CP-710-001                  | June 21st 9am-12pm                                          | 1:1000 | 01-Aug-19           | 04       | Turner Studio     |
|            | DA-CP-710-002                  | June 21st 1pm-3pm                                           |        |                     |          | Turner Studio     |
|            |                                |                                                             | L 330  | - · · · · · · · · · | - '      | 1                 |