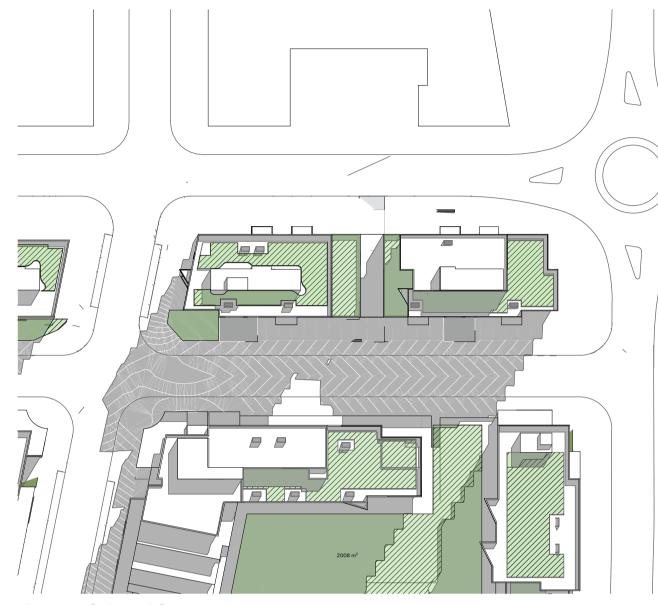

#### DRAWING LIST

| Series     | Drawing No.                    | Description                                                 | Scale  | Date                | Revision | Prepared by       |
|------------|--------------------------------|-------------------------------------------------------------|--------|---------------------|----------|-------------------|
|            | SK-000                         | General - Cover Sheet                                       | NTS    | 13-Jul-21           | D        | Zhinar Architects |
|            | SK-001                         | General - Drawing List DA                                   | NTS    | 13-Jul-21           | D        | Zhinar Architects |
| Context &  | Analysis                       |                                                             |        |                     |          | •                 |
|            | DA-CP-100-001                  | Location Plan                                               | 1:5000 | 01-Aug-19           | 04       | Turner Studio     |
|            | DA-CP-100-002                  | Precinct Indicative Layout Plan                             | 1:1000 | 01-Aug-19           | 04       | Turner Studio     |
|            | DA-CP-100-003                  | Site Analysis                                               | 1:1000 | 01-Aug-19           | 04       | Turner Studio     |
| Planning   | Controls + Building Principles |                                                             |        |                     |          | •                 |
|            | DA-CP-100-010                  | Site Constraints, Setbacks + Subdivision                    | 1:500  | 01-Aug-19           | 04       | Turner Studio     |
|            | DA-CP-100-020                  | Planning Summary                                            | 1:500  | 01-Aug-19           | 04       | Turner Studio     |
|            | DA-CP-100-030                  | Building Volume Transfer                                    | NTS    | 01-Aug-19           | 04       | Turner Studio     |
|            | DA-MP-013                      | Height Limit                                                | NTS    | 13-Jul-21           | G        | Zhinar Architects |
|            | DA-CP-100-050                  | Proposed Roads                                              | 1:500  | 01-Aug-19           | 04       | Turner Studio     |
|            | DA-CP-100-060                  | Staging & Construction Phasing Overview                     | NTS    | 01-Aug-19           | 04       | Turner Studio     |
|            | SK-070                         | Building Height Measured                                    | NTS    | 13-Jul-21           | D        | Zhinar Architects |
|            | DA-CP-100-080                  | Subdivision Plan                                            | NTS    | 01-Aug-19           | 04       | Turner Studio     |
|            | PR136170-SUBD-002-A.dwg        | Plan of Proposed Subdivision of Lots 72 and 73 in DP 208203 | NTS    | 03-May-19           | А        | RPS Group         |
| General P  | l'ans                          |                                                             |        |                     |          | •                 |
|            | SK-110                         | Stage 3 - Basement 3                                        | 1:500  | 13-Jul-21           | D        | Zhinar Architects |
|            | SK-130                         | Stage 4 - Basement 3                                        | 1:500  | 13-Jul-21           | D        | Zhinar Architects |
|            | SK-111                         | Stage 3 - Basement 2                                        | 1:500  | 13-Jul-21           | D        | Zhinar Architects |
|            | SK-131                         | Stage 4 - Basement 2                                        | 1:500  | 13-Jul-21           | D        | Zhinar Architects |
|            | SK-112                         | Stage 3 - Basement 1                                        | 1:500  | 13-Jul-21           | D        | Zhinar Architects |
|            | SK-132                         | Stage 4 - Basement 1                                        | 1:500  | 13-Jul-21           | D        | Zhinar Architects |
|            | SK-113                         | Stage 3 - Lower Ground Level                                | 1:500  | 13-Jul-21           | D        | Zhinar Architects |
|            | SK-133                         | Stage 4 - Ground Level                                      | 1:500  | 13-Jul-21           | D        | Zhinar Architects |
|            | SK-114                         | Stage 3 - Ground Level                                      | 1:500  | 13-Jul-21           | D        | Zhinar Architects |
|            | SK-115                         | Stage 3 - Upper Ground Level                                | 1:500  | 13-Jul-21           | D        | Zhinar Architects |
|            | SK-134                         | Stage 4 - Upper Ground Level                                | 1:500  | 13-Jul-21           | D        | Zhinar Architects |
|            | SK-116                         | Stage 3 - Level 1                                           | 1:500  | 13-Jul-21           | D        | Zhinar Architects |
|            | SK-135                         | Stage 4 - Level 1                                           | 1:500  | 13-Jul-21           | D        | Zhinar Architects |
|            | SK-117                         | Stage 3 - Level 2                                           | 1:500  | 13-Jul-21           | D        | Zhinar Architects |
|            | SK-136                         | Stage 4 - Level 2                                           | 1:500  | 13-Jul-21           | D        | Zhinar Architects |
|            | SK-118                         | Stage 3 - Level 3                                           | 1:500  | 13-Jul-21           | D        | Zhinar Architects |
|            | SK-137                         | Stage 4 - Level 3                                           | 1:500  | 13-Jul-21           | D        | Zhinar Architects |
|            | SK-119                         | Stage 3 - Level 4                                           | 1:500  | 13-Jul-21           | D        | Zhinar Architects |
|            | SK-138                         | Stage 4 - Level 4                                           | 1:500  | 13-Jul-21           | D        | Zhinar Architects |
|            | SK-125                         | Stage 3 - Level 5                                           | 1:500  | 13-Jul-21           | D        | Zhinar Architects |
|            | SK-139                         | Stage 4 - Level 5                                           | 1:500  | 13-Jul-21           | D        | Zhinar Architects |
|            | SK-126                         | Stage 3 - Level 6                                           | 1:500  | 13-Jul-21           | D        | Zhinar Architects |
|            | SK-140                         | Stage 4 - Level 6                                           | 1:500  | 13-Jul-21           | D        | Zhinar Architects |
|            | SK-127                         | Stage 3 - Roof                                              | 1:500  | 13-Jul-21           | D        | Zhinar Architects |
|            | SK-141                         | Stage 4 - Level 7                                           | 1:500  | 13-Jul-21           | D        | Zhinar Architects |
|            | SK-142                         | Stage 4 - Roof Plan                                         | 1:500  | 13-Jul-21           | D        | Zhinar Architects |
|            | DA-CP-110-090                  | GA Plans - Roof                                             | 1:500  | 01-Aug-19           | 04       | Turner Studio     |
| Building E | Envelope Elevations            |                                                             |        | l                   | l        |                   |
|            | SK-150                         | North Elevation                                             | 1:500  | 13-Jul-21           | D        | Zhinar Architects |
|            | SK-151                         | East Elevation                                              | 1:500  | 13-Jul-21           | D        | Zhinar Architects |
|            | SK-152                         | South Elevation                                             | 1:500  | 13-Jul-21           | D        | Zhinar Architects |
|            | SK-153                         | West Elevation                                              | 1:500  | 13-Jul-21           | D        | Zhinar Architects |
|            | DA-CP-210-050                  | GA Elevations - North Elevation - Phase 01                  | 1:500  | 01-Aug-19           | 04       | Turner Studio     |
|            | DA-CP-210-060                  | GA Elevations - South Elevation - Phase 01                  | 1:500  | 01-Aug-19           | 04       | Turner Studio     |
|            | SK-154                         | Main Street West Elevation                                  | 1:500  | 13-Jul-21           | D        | Zhinar Architects |
|            | SK-155                         | Main Street East Elevation                                  | 1:500  | 13-Jul-21           | D        | Zhinar Architects |
| Building E | Envelope Sections              | 1                                                           | l .    | ı                   | I        |                   |
| <i></i>    | SK-160                         | Section 1 - Stage 3 & 4                                     | 1:500  | 13-Jul-21           | D        | Zhinar Architects |
|            | SK-161                         | Section 2 - Stage 3 & 4                                     | 1:500  | 13-Jul-21           | D        | Zhinar Architects |
|            | SK-162                         | Section 3 - Stage 3 & 4                                     | 1:500  | 13-Jul-21           | D        | Zhinar Architects |
| Shadow [   |                                | l                                                           |        | <u> </u>            | I        | 1                 |
|            | DA-CP-710-001                  | June 21st 9am-12pm                                          | 1:1000 | 01-Aug-19           | 04       | Turner Studio     |
|            | DA-CP-710-002                  | June 21st 1pm-3pm                                           |        |                     |          | Turner Studio     |
|            |                                |                                                             | L 330  | - · · · · · · · · · | - '      | 1                 |