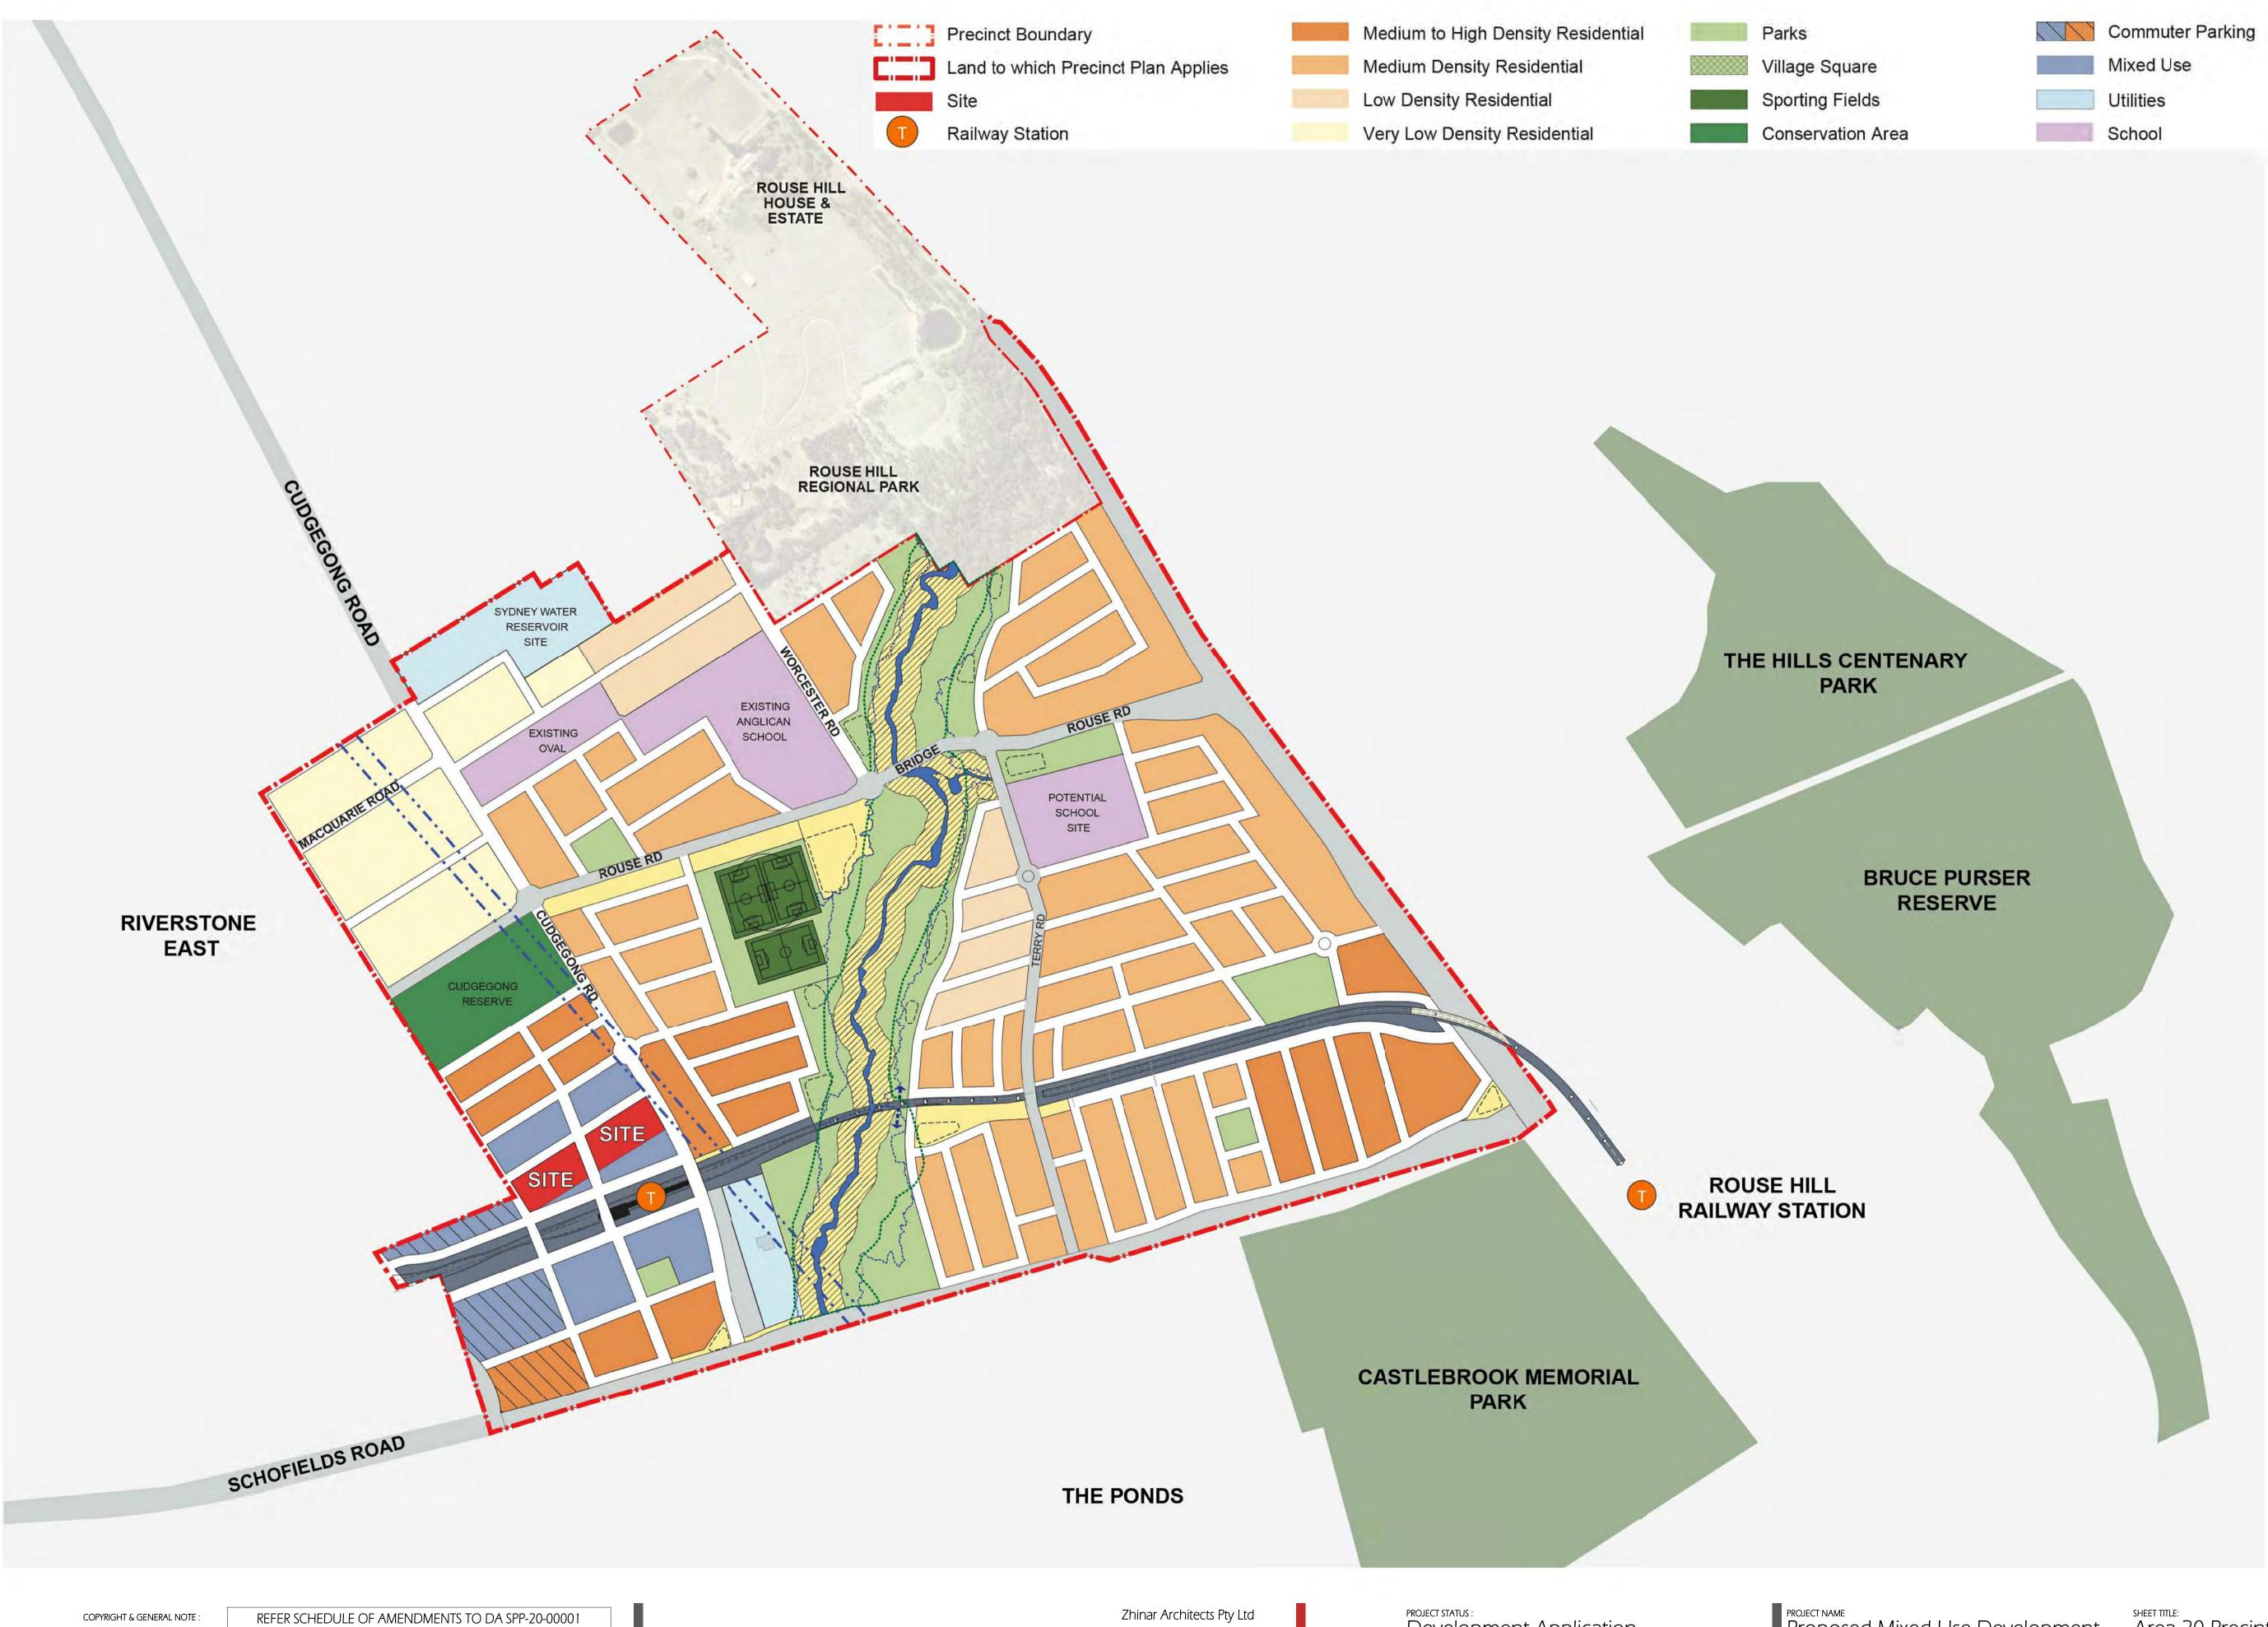

#### DRAWING LIST

| Series     | Drawing No.                    | Description                                                 | Scale  | Date                | Revision | Prepared by       |
|------------|--------------------------------|-------------------------------------------------------------|--------|---------------------|----------|-------------------|
|            | SK-000                         | General - Cover Sheet                                       | NTS    | 13-Jul-21           | D        | Zhinar Architects |
|            | SK-001                         | General - Drawing List DA                                   | NTS    | 13-Jul-21           | D        | Zhinar Architects |
| Context &  | Analysis                       |                                                             |        |                     |          | •                 |
|            | DA-CP-100-001                  | Location Plan                                               | 1:5000 | 01-Aug-19           | 04       | Turner Studio     |
|            | DA-CP-100-002                  | Precinct Indicative Layout Plan                             | 1:1000 | 01-Aug-19           | 04       | Turner Studio     |
|            | DA-CP-100-003                  | Site Analysis                                               | 1:1000 | 01-Aug-19           | 04       | Turner Studio     |
| Planning   | Controls + Building Principles |                                                             |        |                     |          | •                 |
|            | DA-CP-100-010                  | Site Constraints, Setbacks + Subdivision                    | 1:500  | 01-Aug-19           | 04       | Turner Studio     |
|            | DA-CP-100-020                  | Planning Summary                                            | 1:500  | 01-Aug-19           | 04       | Turner Studio     |
|            | DA-CP-100-030                  | Building Volume Transfer                                    | NTS    | 01-Aug-19           | 04       | Turner Studio     |
|            | DA-MP-013                      | Height Limit                                                | NTS    | 13-Jul-21           | G        | Zhinar Architects |
|            | DA-CP-100-050                  | Proposed Roads                                              | 1:500  | 01-Aug-19           | 04       | Turner Studio     |
|            | DA-CP-100-060                  | Staging & Construction Phasing Overview                     | NTS    | 01-Aug-19           | 04       | Turner Studio     |
|            | SK-070                         | Building Height Measured                                    | NTS    | 13-Jul-21           | D        | Zhinar Architects |
|            | DA-CP-100-080                  | Subdivision Plan                                            | NTS    | 01-Aug-19           | 04       | Turner Studio     |
|            | PR136170-SUBD-002-A.dwg        | Plan of Proposed Subdivision of Lots 72 and 73 in DP 208203 | NTS    | 03-May-19           | А        | RPS Group         |
| General P  | l'ans                          |                                                             |        |                     |          | •                 |
|            | SK-110                         | Stage 3 - Basement 3                                        | 1:500  | 13-Jul-21           | D        | Zhinar Architects |
|            | SK-130                         | Stage 4 - Basement 3                                        | 1:500  | 13-Jul-21           | D        | Zhinar Architects |
|            | SK-111                         | Stage 3 - Basement 2                                        | 1:500  | 13-Jul-21           | D        | Zhinar Architects |
|            | SK-131                         | Stage 4 - Basement 2                                        | 1:500  | 13-Jul-21           | D        | Zhinar Architects |
|            | SK-112                         | Stage 3 - Basement 1                                        | 1:500  | 13-Jul-21           | D        | Zhinar Architects |
|            | SK-132                         | Stage 4 - Basement 1                                        | 1:500  | 13-Jul-21           | D        | Zhinar Architects |
|            | SK-113                         | Stage 3 - Lower Ground Level                                | 1:500  | 13-Jul-21           | D        | Zhinar Architects |
|            | SK-133                         | Stage 4 - Ground Level                                      | 1:500  | 13-Jul-21           | D        | Zhinar Architects |
|            | SK-114                         | Stage 3 - Ground Level                                      | 1:500  | 13-Jul-21           | D        | Zhinar Architects |
|            | SK-115                         | Stage 3 - Upper Ground Level                                | 1:500  | 13-Jul-21           | D        | Zhinar Architects |
|            | SK-134                         | Stage 4 - Upper Ground Level                                | 1:500  | 13-Jul-21           | D        | Zhinar Architects |
|            | SK-116                         | Stage 3 - Level 1                                           | 1:500  | 13-Jul-21           | D        | Zhinar Architects |
|            | SK-135                         | Stage 4 - Level 1                                           | 1:500  | 13-Jul-21           | D        | Zhinar Architects |
|            | SK-117                         | Stage 3 - Level 2                                           | 1:500  | 13-Jul-21           | D        | Zhinar Architects |
|            | SK-136                         | Stage 4 - Level 2                                           | 1:500  | 13-Jul-21           | D        | Zhinar Architects |
|            | SK-118                         | Stage 3 - Level 3                                           | 1:500  | 13-Jul-21           | D        | Zhinar Architects |
|            | SK-137                         | Stage 4 - Level 3                                           | 1:500  | 13-Jul-21           | D        | Zhinar Architects |
|            | SK-119                         | Stage 3 - Level 4                                           | 1:500  | 13-Jul-21           | D        | Zhinar Architects |
|            | SK-138                         | Stage 4 - Level 4                                           | 1:500  | 13-Jul-21           | D        | Zhinar Architects |
|            | SK-125                         | Stage 3 - Level 5                                           | 1:500  | 13-Jul-21           | D        | Zhinar Architects |
|            | SK-139                         | Stage 4 - Level 5                                           | 1:500  | 13-Jul-21           | D        | Zhinar Architects |
|            | SK-126                         | Stage 3 - Level 6                                           | 1:500  | 13-Jul-21           | D        | Zhinar Architects |
|            | SK-140                         | Stage 4 - Level 6                                           | 1:500  | 13-Jul-21           | D        | Zhinar Architects |
|            | SK-127                         | Stage 3 - Roof                                              | 1:500  | 13-Jul-21           | D        | Zhinar Architects |
|            | SK-141                         | Stage 4 - Level 7                                           | 1:500  | 13-Jul-21           | D        | Zhinar Architects |
|            | SK-142                         | Stage 4 - Roof Plan                                         | 1:500  | 13-Jul-21           | D        | Zhinar Architects |
|            | DA-CP-110-090                  | GA Plans - Roof                                             | 1:500  | 01-Aug-19           | 04       | Turner Studio     |
| Building E | Envelope Elevations            |                                                             |        | l                   | l        |                   |
|            | SK-150                         | North Elevation                                             | 1:500  | 13-Jul-21           | D        | Zhinar Architects |
|            | SK-151                         | East Elevation                                              | 1:500  | 13-Jul-21           | D        | Zhinar Architects |
|            | SK-152                         | South Elevation                                             | 1:500  | 13-Jul-21           | D        | Zhinar Architects |
|            | SK-153                         | West Elevation                                              | 1:500  | 13-Jul-21           | D        | Zhinar Architects |
|            | DA-CP-210-050                  | GA Elevations - North Elevation - Phase 01                  | 1:500  | 01-Aug-19           | 04       | Turner Studio     |
|            | DA-CP-210-060                  | GA Elevations - South Elevation - Phase 01                  | 1:500  | 01-Aug-19           | 04       | Turner Studio     |
|            | SK-154                         | Main Street West Elevation                                  | 1:500  | 13-Jul-21           | D        | Zhinar Architects |
|            | SK-155                         | Main Street East Elevation                                  | 1:500  | 13-Jul-21           | D        | Zhinar Architects |
| Building E | Envelope Sections              | 1                                                           | l .    | ı                   | I        |                   |
| <i></i>    | SK-160                         | Section 1 - Stage 3 & 4                                     | 1:500  | 13-Jul-21           | D        | Zhinar Architects |
|            | SK-161                         | Section 2 - Stage 3 & 4                                     | 1:500  | 13-Jul-21           | D        | Zhinar Architects |
|            | SK-162                         | Section 3 - Stage 3 & 4                                     | 1:500  | 13-Jul-21           | D        | Zhinar Architects |
| Shadow [   |                                | l                                                           |        | <u> </u>            | I        | 1                 |
|            | DA-CP-710-001                  | June 21st 9am-12pm                                          | 1:1000 | 01-Aug-19           | 04       | Turner Studio     |
|            | DA-CP-710-002                  | June 21st 1pm-3pm                                           |        |                     |          | Turner Studio     |
|            |                                |                                                             | L 330  | - · · · · · · · · · | - '      | 1                 |