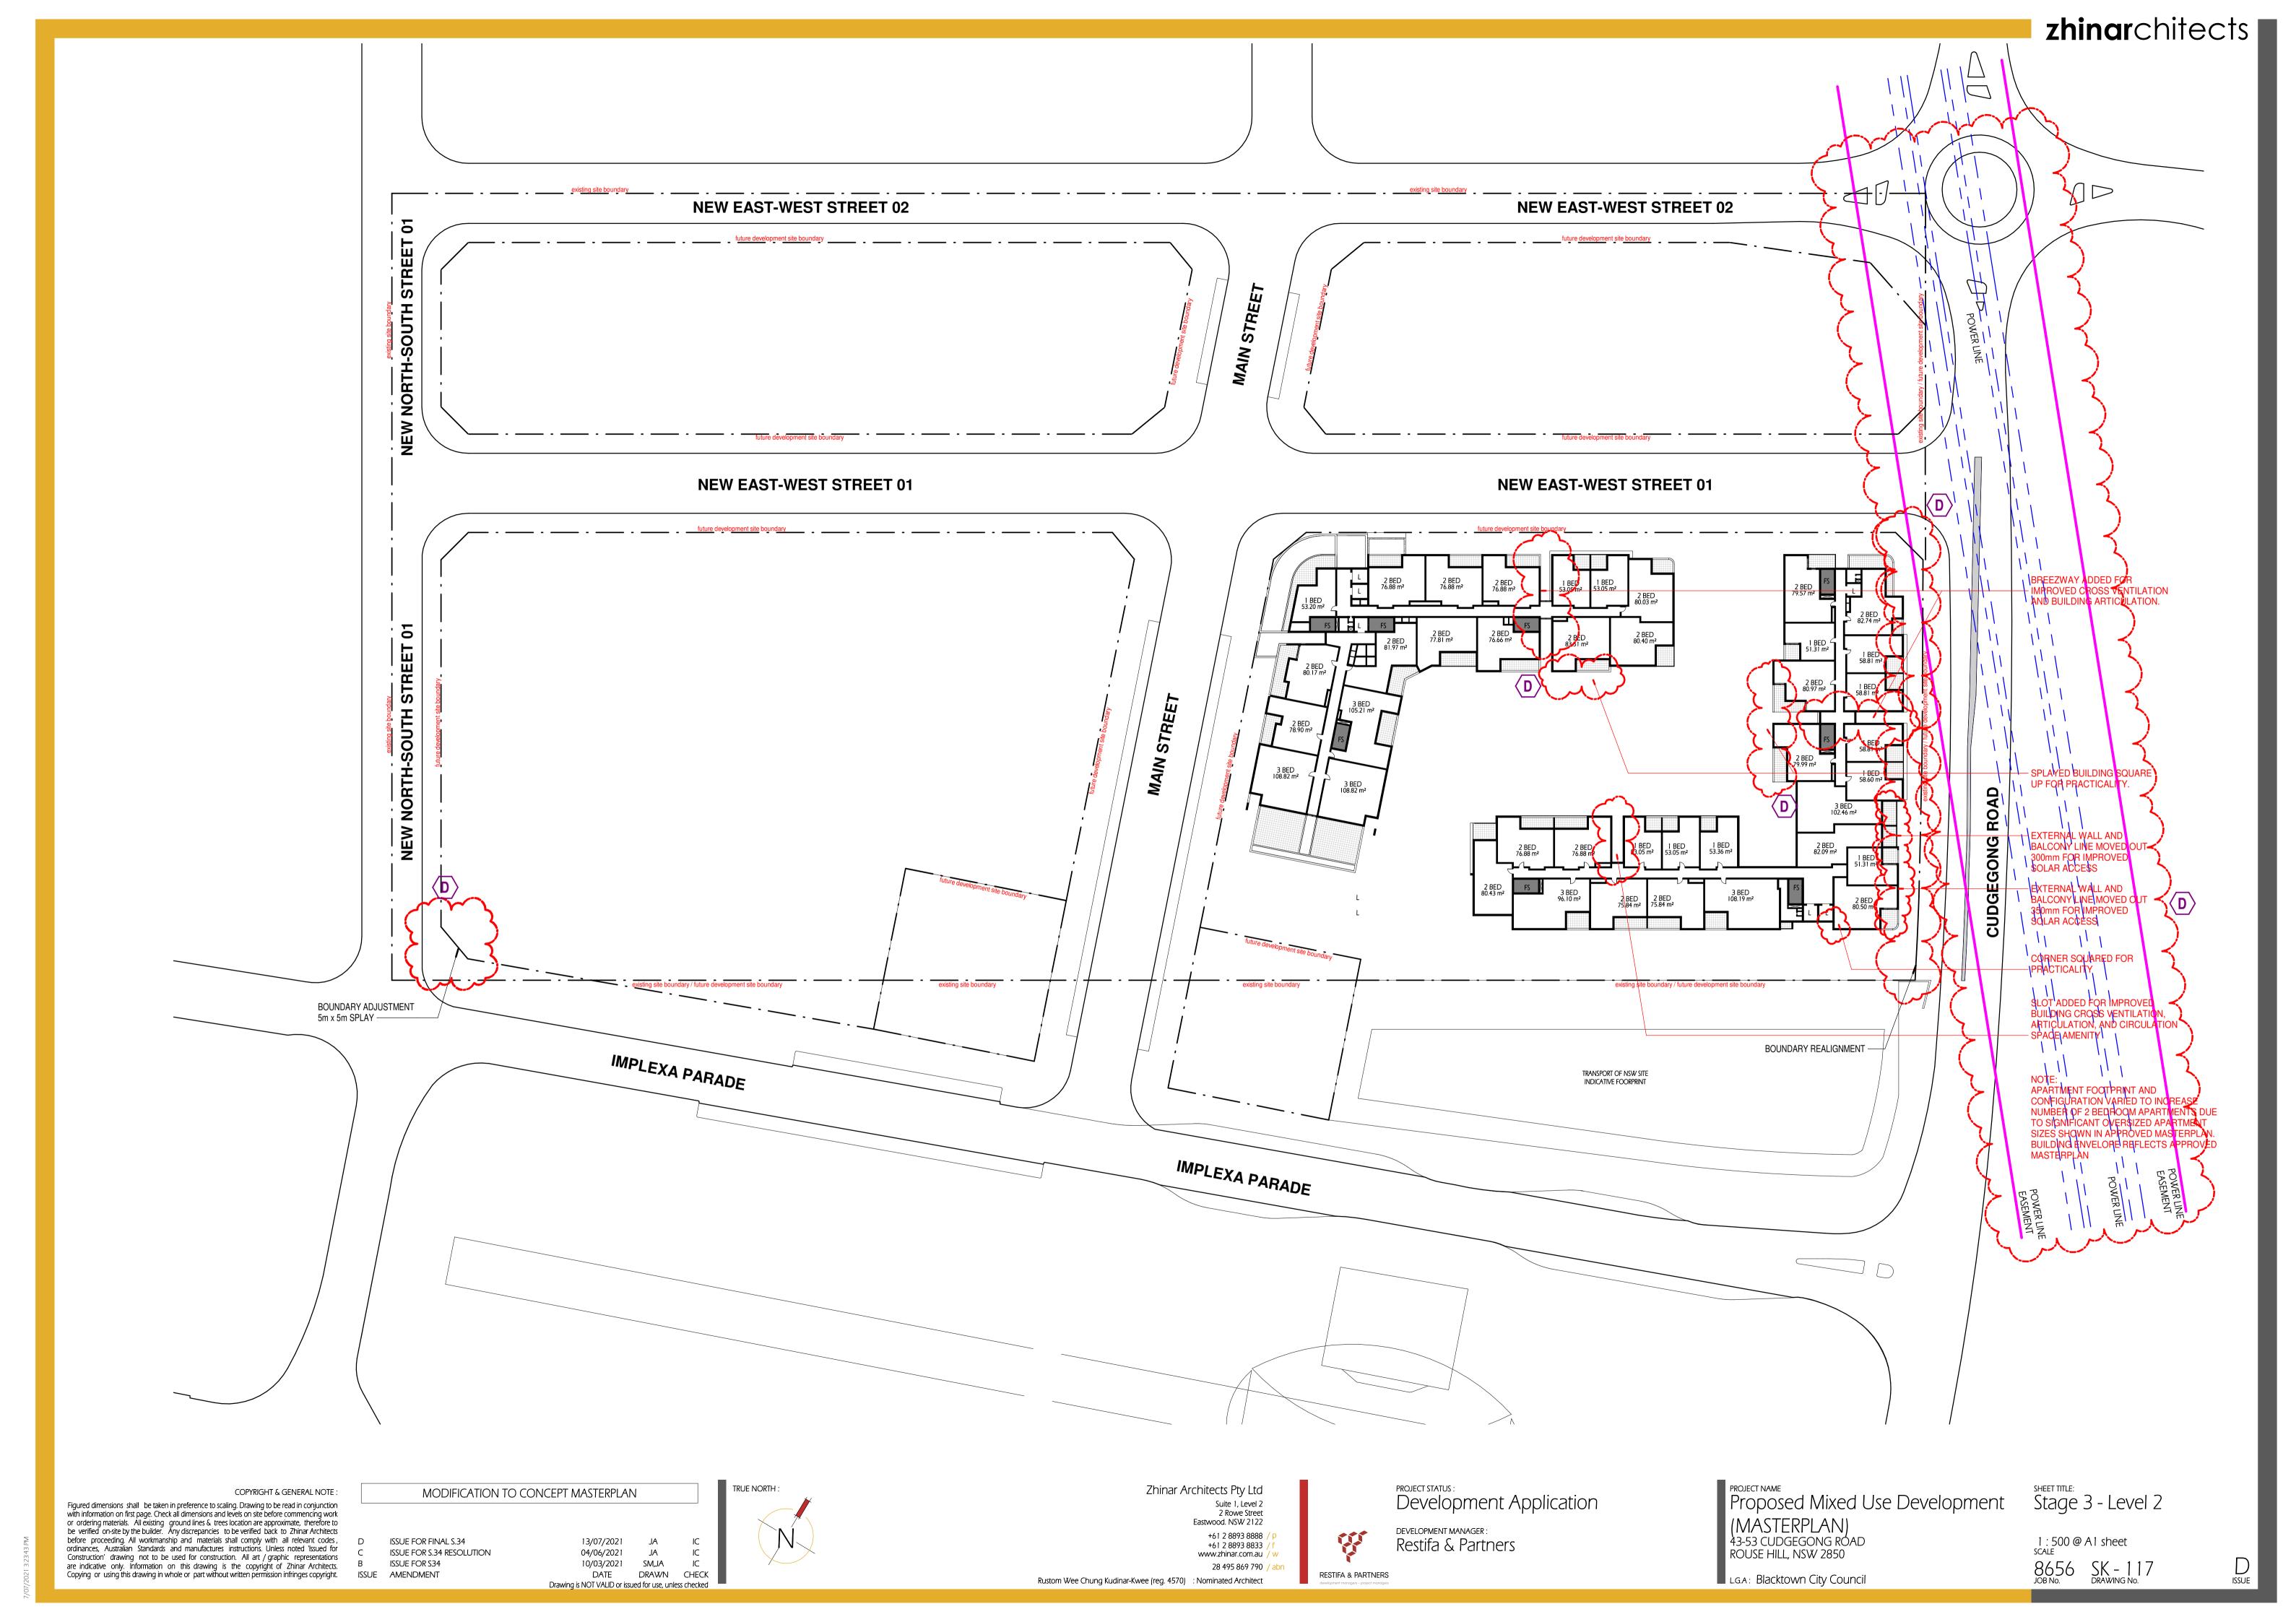

#### DRAWING LIST

| Series     | Drawing No.                    | Description                                                 | Scale  | Date                | Revision | Prepared by       |
|------------|--------------------------------|-------------------------------------------------------------|--------|---------------------|----------|-------------------|
|            | SK-000                         | General - Cover Sheet                                       | NTS    | 13-Jul-21           | D        | Zhinar Architects |
|            | SK-001                         | General - Drawing List DA                                   | NTS    | 13-Jul-21           | D        | Zhinar Architects |
| Context &  | Analysis                       |                                                             |        |                     |          | •                 |
|            | DA-CP-100-001                  | Location Plan                                               | 1:5000 | 01-Aug-19           | 04       | Turner Studio     |
|            | DA-CP-100-002                  | Precinct Indicative Layout Plan                             | 1:1000 | 01-Aug-19           | 04       | Turner Studio     |
|            | DA-CP-100-003                  | Site Analysis                                               | 1:1000 | 01-Aug-19           | 04       | Turner Studio     |
| Planning   | Controls + Building Principles |                                                             |        |                     |          | •                 |
|            | DA-CP-100-010                  | Site Constraints, Setbacks + Subdivision                    | 1:500  | 01-Aug-19           | 04       | Turner Studio     |
|            | DA-CP-100-020                  | Planning Summary                                            | 1:500  | 01-Aug-19           | 04       | Turner Studio     |
|            | DA-CP-100-030                  | Building Volume Transfer                                    | NTS    | 01-Aug-19           | 04       | Turner Studio     |
|            | DA-MP-013                      | Height Limit                                                | NTS    | 13-Jul-21           | G        | Zhinar Architects |
|            | DA-CP-100-050                  | Proposed Roads                                              | 1:500  | 01-Aug-19           | 04       | Turner Studio     |
|            | DA-CP-100-060                  | Staging & Construction Phasing Overview                     | NTS    | 01-Aug-19           | 04       | Turner Studio     |
|            | SK-070                         | Building Height Measured                                    | NTS    | 13-Jul-21           | D        | Zhinar Architects |
|            | DA-CP-100-080                  | Subdivision Plan                                            | NTS    | 01-Aug-19           | 04       | Turner Studio     |
|            | PR136170-SUBD-002-A.dwg        | Plan of Proposed Subdivision of Lots 72 and 73 in DP 208203 | NTS    | 03-May-19           | А        | RPS Group         |
| General P  | l'ans                          |                                                             |        |                     |          | •                 |
|            | SK-110                         | Stage 3 - Basement 3                                        | 1:500  | 13-Jul-21           | D        | Zhinar Architects |
|            | SK-130                         | Stage 4 - Basement 3                                        | 1:500  | 13-Jul-21           | D        | Zhinar Architects |
|            | SK-111                         | Stage 3 - Basement 2                                        | 1:500  | 13-Jul-21           | D        | Zhinar Architects |
|            | SK-131                         | Stage 4 - Basement 2                                        | 1:500  | 13-Jul-21           | D        | Zhinar Architects |
|            | SK-112                         | Stage 3 - Basement 1                                        | 1:500  | 13-Jul-21           | D        | Zhinar Architects |
|            | SK-132                         | Stage 4 - Basement 1                                        | 1:500  | 13-Jul-21           | D        | Zhinar Architects |
|            | SK-113                         | Stage 3 - Lower Ground Level                                | 1:500  | 13-Jul-21           | D        | Zhinar Architects |
|            | SK-133                         | Stage 4 - Ground Level                                      | 1:500  | 13-Jul-21           | D        | Zhinar Architects |
|            | SK-114                         | Stage 3 - Ground Level                                      | 1:500  | 13-Jul-21           | D        | Zhinar Architects |
|            | SK-115                         | Stage 3 - Upper Ground Level                                | 1:500  | 13-Jul-21           | D        | Zhinar Architects |
|            | SK-134                         | Stage 4 - Upper Ground Level                                | 1:500  | 13-Jul-21           | D        | Zhinar Architects |
|            | SK-116                         | Stage 3 - Level 1                                           | 1:500  | 13-Jul-21           | D        | Zhinar Architects |
|            | SK-135                         | Stage 4 - Level 1                                           | 1:500  | 13-Jul-21           | D        | Zhinar Architects |
|            | SK-117                         | Stage 3 - Level 2                                           | 1:500  | 13-Jul-21           | D        | Zhinar Architects |
|            | SK-136                         | Stage 4 - Level 2                                           | 1:500  | 13-Jul-21           | D        | Zhinar Architects |
|            | SK-118                         | Stage 3 - Level 3                                           | 1:500  | 13-Jul-21           | D        | Zhinar Architects |
|            | SK-137                         | Stage 4 - Level 3                                           | 1:500  | 13-Jul-21           | D        | Zhinar Architects |
|            | SK-119                         | Stage 3 - Level 4                                           | 1:500  | 13-Jul-21           | D        | Zhinar Architects |
|            | SK-138                         | Stage 4 - Level 4                                           | 1:500  | 13-Jul-21           | D        | Zhinar Architects |
|            | SK-125                         | Stage 3 - Level 5                                           | 1:500  | 13-Jul-21           | D        | Zhinar Architects |
|            | SK-139                         | Stage 4 - Level 5                                           | 1:500  | 13-Jul-21           | D        | Zhinar Architects |
|            | SK-126                         | Stage 3 - Level 6                                           | 1:500  | 13-Jul-21           | D        | Zhinar Architects |
|            | SK-140                         | Stage 4 - Level 6                                           | 1:500  | 13-Jul-21           | D        | Zhinar Architects |
|            | SK-127                         | Stage 3 - Roof                                              | 1:500  | 13-Jul-21           | D        | Zhinar Architects |
|            | SK-141                         | Stage 4 - Level 7                                           | 1:500  | 13-Jul-21           | D        | Zhinar Architects |
|            | SK-142                         | Stage 4 - Roof Plan                                         | 1:500  | 13-Jul-21           | D        | Zhinar Architects |
|            | DA-CP-110-090                  | GA Plans - Roof                                             | 1:500  | 01-Aug-19           | 04       | Turner Studio     |
| Building E | Envelope Elevations            |                                                             |        | l                   | l        |                   |
|            | SK-150                         | North Elevation                                             | 1:500  | 13-Jul-21           | D        | Zhinar Architects |
|            | SK-151                         | East Elevation                                              | 1:500  | 13-Jul-21           | D        | Zhinar Architects |
|            | SK-152                         | South Elevation                                             | 1:500  | 13-Jul-21           | D        | Zhinar Architects |
|            | SK-153                         | West Elevation                                              | 1:500  | 13-Jul-21           | D        | Zhinar Architects |
|            | DA-CP-210-050                  | GA Elevations - North Elevation - Phase 01                  | 1:500  | 01-Aug-19           | 04       | Turner Studio     |
|            | DA-CP-210-060                  | GA Elevations - South Elevation - Phase 01                  | 1:500  | 01-Aug-19           | 04       | Turner Studio     |
|            | SK-154                         | Main Street West Elevation                                  | 1:500  | 13-Jul-21           | D        | Zhinar Architects |
|            | SK-155                         | Main Street East Elevation                                  | 1:500  | 13-Jul-21           | D        | Zhinar Architects |
| Building E | Envelope Sections              | 1                                                           | l .    | ı                   | I        |                   |
| <i></i>    | SK-160                         | Section 1 - Stage 3 & 4                                     | 1:500  | 13-Jul-21           | D        | Zhinar Architects |
|            | SK-161                         | Section 2 - Stage 3 & 4                                     | 1:500  | 13-Jul-21           | D        | Zhinar Architects |
|            | SK-162                         | Section 3 - Stage 3 & 4                                     | 1:500  | 13-Jul-21           | D        | Zhinar Architects |
| Shadow [   |                                | l                                                           |        | <u> </u>            | I        | 1                 |
|            | DA-CP-710-001                  | June 21st 9am-12pm                                          | 1:1000 | 01-Aug-19           | 04       | Turner Studio     |
|            | DA-CP-710-002                  | June 21st 1pm-3pm                                           |        |                     |          | Turner Studio     |
|            |                                |                                                             | L 330  | - · · · · · · · · · | - '      | 1                 |