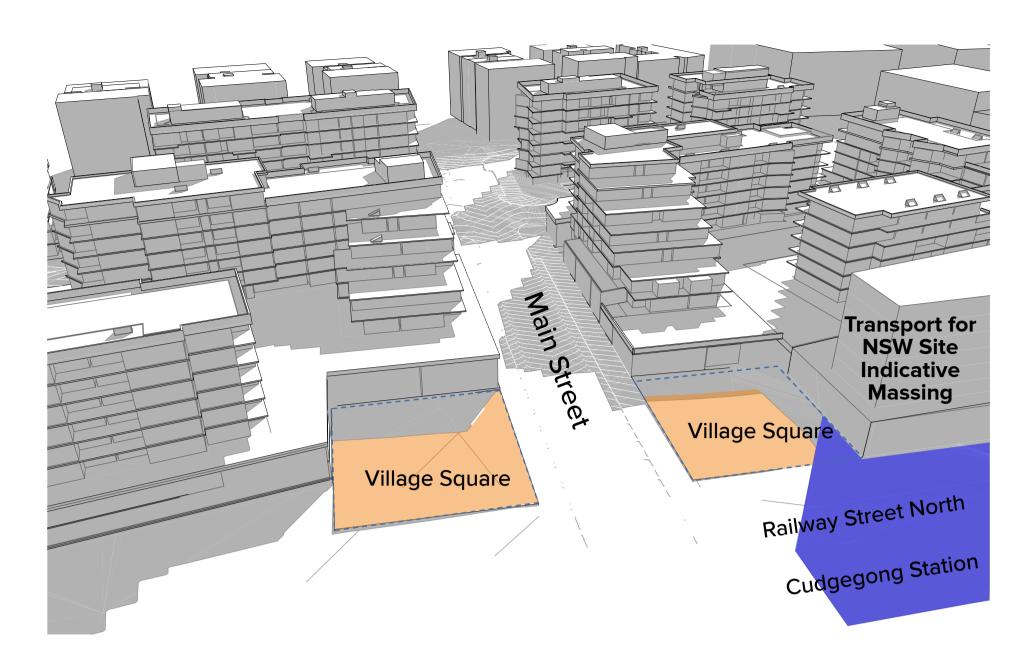

#### DRAWING LIST

| Series     | Drawing No.                    | Description                                                 | Scale  | Date                | Revision | Prepared by       |
|------------|--------------------------------|-------------------------------------------------------------|--------|---------------------|----------|-------------------|
|            | SK-000                         | General - Cover Sheet                                       | NTS    | 13-Jul-21           | D        | Zhinar Architects |
|            | SK-001                         | General - Drawing List DA                                   | NTS    | 13-Jul-21           | D        | Zhinar Architects |
| Context &  | Analysis                       |                                                             |        |                     |          | •                 |
|            | DA-CP-100-001                  | Location Plan                                               | 1:5000 | 01-Aug-19           | 04       | Turner Studio     |
|            | DA-CP-100-002                  | Precinct Indicative Layout Plan                             | 1:1000 | 01-Aug-19           | 04       | Turner Studio     |
|            | DA-CP-100-003                  | Site Analysis                                               | 1:1000 | 01-Aug-19           | 04       | Turner Studio     |
| Planning   | Controls + Building Principles |                                                             |        |                     |          | •                 |
|            | DA-CP-100-010                  | Site Constraints, Setbacks + Subdivision                    | 1:500  | 01-Aug-19           | 04       | Turner Studio     |
|            | DA-CP-100-020                  | Planning Summary                                            | 1:500  | 01-Aug-19           | 04       | Turner Studio     |
|            | DA-CP-100-030                  | Building Volume Transfer                                    | NTS    | 01-Aug-19           | 04       | Turner Studio     |
|            | DA-MP-013                      | Height Limit                                                | NTS    | 13-Jul-21           | G        | Zhinar Architects |
|            | DA-CP-100-050                  | Proposed Roads                                              | 1:500  | 01-Aug-19           | 04       | Turner Studio     |
|            | DA-CP-100-060                  | Staging & Construction Phasing Overview                     | NTS    | 01-Aug-19           | 04       | Turner Studio     |
|            | SK-070                         | Building Height Measured                                    | NTS    | 13-Jul-21           | D        | Zhinar Architects |
|            | DA-CP-100-080                  | Subdivision Plan                                            | NTS    | 01-Aug-19           | 04       | Turner Studio     |
|            | PR136170-SUBD-002-A.dwg        | Plan of Proposed Subdivision of Lots 72 and 73 in DP 208203 | NTS    | 03-May-19           | А        | RPS Group         |
| General P  | l'ans                          |                                                             |        |                     |          | •                 |
|            | SK-110                         | Stage 3 - Basement 3                                        | 1:500  | 13-Jul-21           | D        | Zhinar Architects |
|            | SK-130                         | Stage 4 - Basement 3                                        | 1:500  | 13-Jul-21           | D        | Zhinar Architects |
|            | SK-111                         | Stage 3 - Basement 2                                        | 1:500  | 13-Jul-21           | D        | Zhinar Architects |
|            | SK-131                         | Stage 4 - Basement 2                                        | 1:500  | 13-Jul-21           | D        | Zhinar Architects |
|            | SK-112                         | Stage 3 - Basement 1                                        | 1:500  | 13-Jul-21           | D        | Zhinar Architects |
|            | SK-132                         | Stage 4 - Basement 1                                        | 1:500  | 13-Jul-21           | D        | Zhinar Architects |
|            | SK-113                         | Stage 3 - Lower Ground Level                                | 1:500  | 13-Jul-21           | D        | Zhinar Architects |
|            | SK-133                         | Stage 4 - Ground Level                                      | 1:500  | 13-Jul-21           | D        | Zhinar Architects |
|            | SK-114                         | Stage 3 - Ground Level                                      | 1:500  | 13-Jul-21           | D        | Zhinar Architects |
|            | SK-115                         | Stage 3 - Upper Ground Level                                | 1:500  | 13-Jul-21           | D        | Zhinar Architects |
|            | SK-134                         | Stage 4 - Upper Ground Level                                | 1:500  | 13-Jul-21           | D        | Zhinar Architects |
|            | SK-116                         | Stage 3 - Level 1                                           | 1:500  | 13-Jul-21           | D        | Zhinar Architects |
|            | SK-135                         | Stage 4 - Level 1                                           | 1:500  | 13-Jul-21           | D        | Zhinar Architects |
|            | SK-117                         | Stage 3 - Level 2                                           | 1:500  | 13-Jul-21           | D        | Zhinar Architects |
|            | SK-136                         | Stage 4 - Level 2                                           | 1:500  | 13-Jul-21           | D        | Zhinar Architects |
|            | SK-118                         | Stage 3 - Level 3                                           | 1:500  | 13-Jul-21           | D        | Zhinar Architects |
|            | SK-137                         | Stage 4 - Level 3                                           | 1:500  | 13-Jul-21           | D        | Zhinar Architects |
|            | SK-119                         | Stage 3 - Level 4                                           | 1:500  | 13-Jul-21           | D        | Zhinar Architects |
|            | SK-138                         | Stage 4 - Level 4                                           | 1:500  | 13-Jul-21           | D        | Zhinar Architects |
|            | SK-125                         | Stage 3 - Level 5                                           | 1:500  | 13-Jul-21           | D        | Zhinar Architects |
|            | SK-139                         | Stage 4 - Level 5                                           | 1:500  | 13-Jul-21           | D        | Zhinar Architects |
|            | SK-126                         | Stage 3 - Level 6                                           | 1:500  | 13-Jul-21           | D        | Zhinar Architects |
|            | SK-140                         | Stage 4 - Level 6                                           | 1:500  | 13-Jul-21           | D        | Zhinar Architects |
|            | SK-127                         | Stage 3 - Roof                                              | 1:500  | 13-Jul-21           | D        | Zhinar Architects |
|            | SK-141                         | Stage 4 - Level 7                                           | 1:500  | 13-Jul-21           | D        | Zhinar Architects |
|            | SK-142                         | Stage 4 - Roof Plan                                         | 1:500  | 13-Jul-21           | D        | Zhinar Architects |
|            | DA-CP-110-090                  | GA Plans - Roof                                             | 1:500  | 01-Aug-19           | 04       | Turner Studio     |
| Building E | Envelope Elevations            |                                                             |        | l                   | l        |                   |
|            | SK-150                         | North Elevation                                             | 1:500  | 13-Jul-21           | D        | Zhinar Architects |
|            | SK-151                         | East Elevation                                              | 1:500  | 13-Jul-21           | D        | Zhinar Architects |
|            | SK-152                         | South Elevation                                             | 1:500  | 13-Jul-21           | D        | Zhinar Architects |
|            | SK-153                         | West Elevation                                              | 1:500  | 13-Jul-21           | D        | Zhinar Architects |
|            | DA-CP-210-050                  | GA Elevations - North Elevation - Phase 01                  | 1:500  | 01-Aug-19           | 04       | Turner Studio     |
|            | DA-CP-210-060                  | GA Elevations - South Elevation - Phase 01                  | 1:500  | 01-Aug-19           | 04       | Turner Studio     |
|            | SK-154                         | Main Street West Elevation                                  | 1:500  | 13-Jul-21           | D        | Zhinar Architects |
|            | SK-155                         | Main Street East Elevation                                  | 1:500  | 13-Jul-21           | D        | Zhinar Architects |
| Building E | Envelope Sections              | 1                                                           | l .    | ı                   | I        |                   |
| <i></i>    | SK-160                         | Section 1 - Stage 3 & 4                                     | 1:500  | 13-Jul-21           | D        | Zhinar Architects |
|            | SK-161                         | Section 2 - Stage 3 & 4                                     | 1:500  | 13-Jul-21           | D        | Zhinar Architects |
|            | SK-162                         | Section 3 - Stage 3 & 4                                     | 1:500  | 13-Jul-21           | D        | Zhinar Architects |
| Shadow [   |                                | l                                                           |        | <u> </u>            | I        | 1                 |
|            | DA-CP-710-001                  | June 21st 9am-12pm                                          | 1:1000 | 01-Aug-19           | 04       | Turner Studio     |
|            | DA-CP-710-002                  | June 21st 1pm-3pm                                           |        |                     |          | Turner Studio     |
|            |                                |                                                             | L 330  | - · · · · · · · · · | - '      | 1                 |