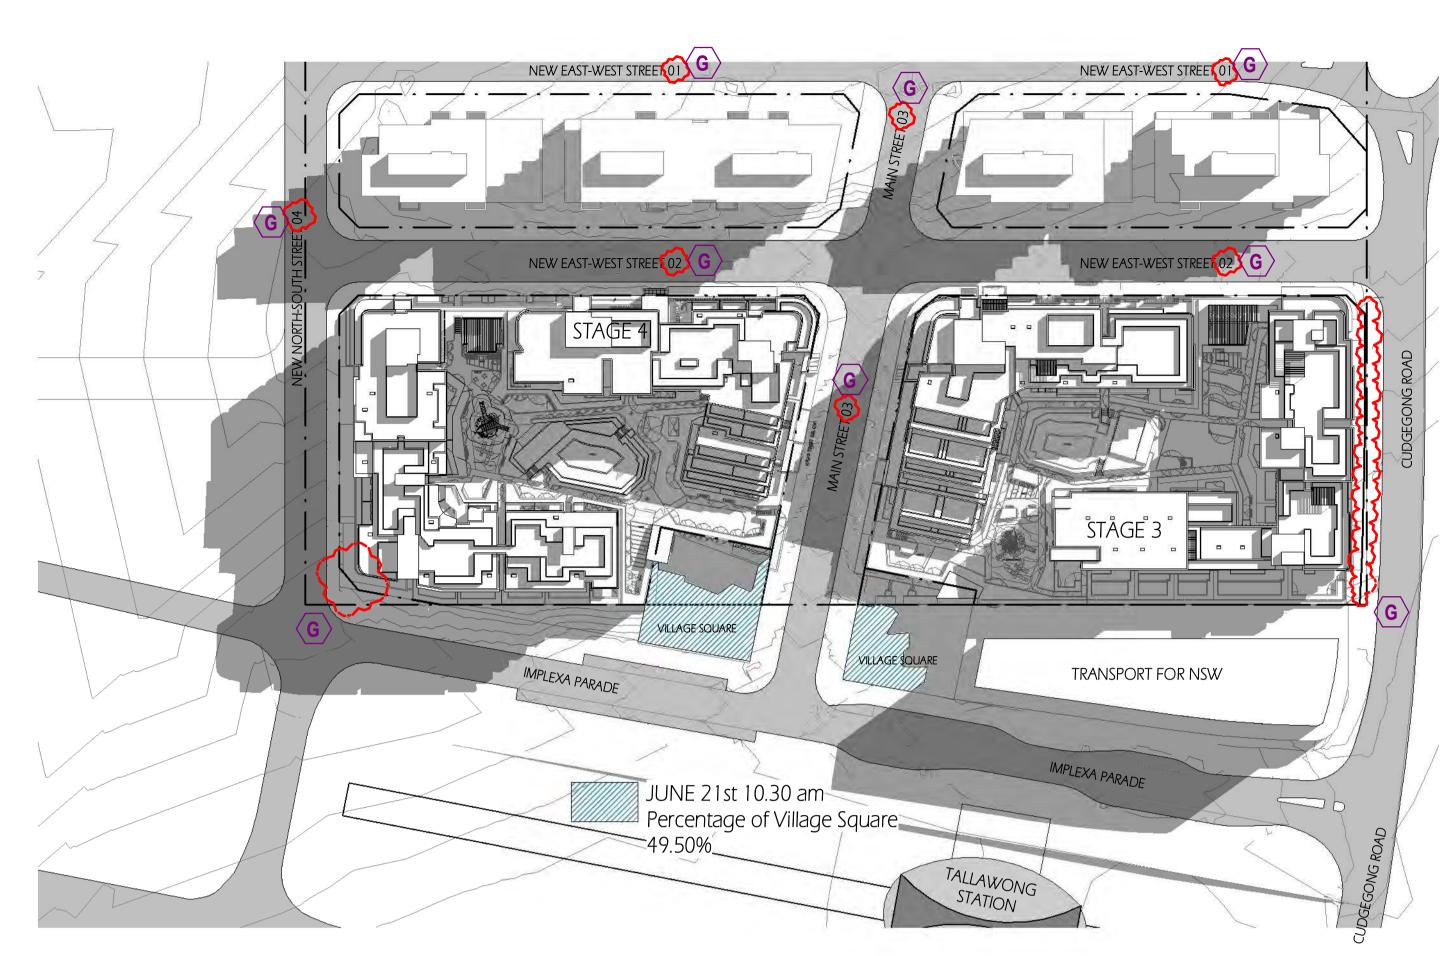

Eastwood. NSW 2122 +61 2 8893 8888 / +61 2 8893 8833 / www.zhinar.com.au / w 28 495 869 790 Rustom Wee Chung Kudinar-Kwee (reg. 4570) : Nominated Architect

1 : 1000 @ A1 sheet 1 : 2000 @ A3 sheet

**RESTIFA & PARTNERS** 

VILLAGE SQUARE 21 JUNE - 2 PM

PROJECT STATUS:
Development Application

Restifa & Partners

PROJECT NAME Proposed Mixed Use Development (MASTERPLAN) 43-53 CUDGEGONG ROAD ROUSE HILL, NSW 2850

TALLAWONG STATION

SolarAccess - Village Square

1:1000 @ A1 sheet scale

8656 DA - MP - 024 DRAWING No.





VILLAGE SOUARE

VILLAGE SQUARE

NEW EAST-WEST STREET 01 G

NEW EAST-WEST STREET 02

IMPLEXA PARADE

1 : 1000 @ A1 sheet 1 : 2000 @ A3 sheet

VILLAGE SQUARE VILLAGE SQUARE IMPLEXA PARAT TRANSPORT FOR NSW IMPLEXA PARADE JUNE 21st - 2 pm Percentage of Village Square

34.00%\_







VILLAGE SQUARE 21 JUNE - 1.30 PM 1 : 1000 @ A1 sheet 1 : 2000 @ A3 sheet

COPYRIGHT & GENERAL NOTE: Figured dimensions shall be taken in preference to scaling. Drawing to be read in conjunction with information on first page. Check all dimensions and levels on site before commencing work or ordering materials. All existing ground lines & trees location are approximate, therefore to be verified on-site by the builder. Any discrepancies to be verified back to Zhinar Architects before proceeding. All workmanship and materials shall comply with all relevant codes, ordinances, Australian Standards and manufactures instructions. Unless noted "Issued for Copyring or using this drawing in whole or part without written permission infringes copyright. REFER SCHEDULE OF AMENDMENTS TO DA SPP-20-