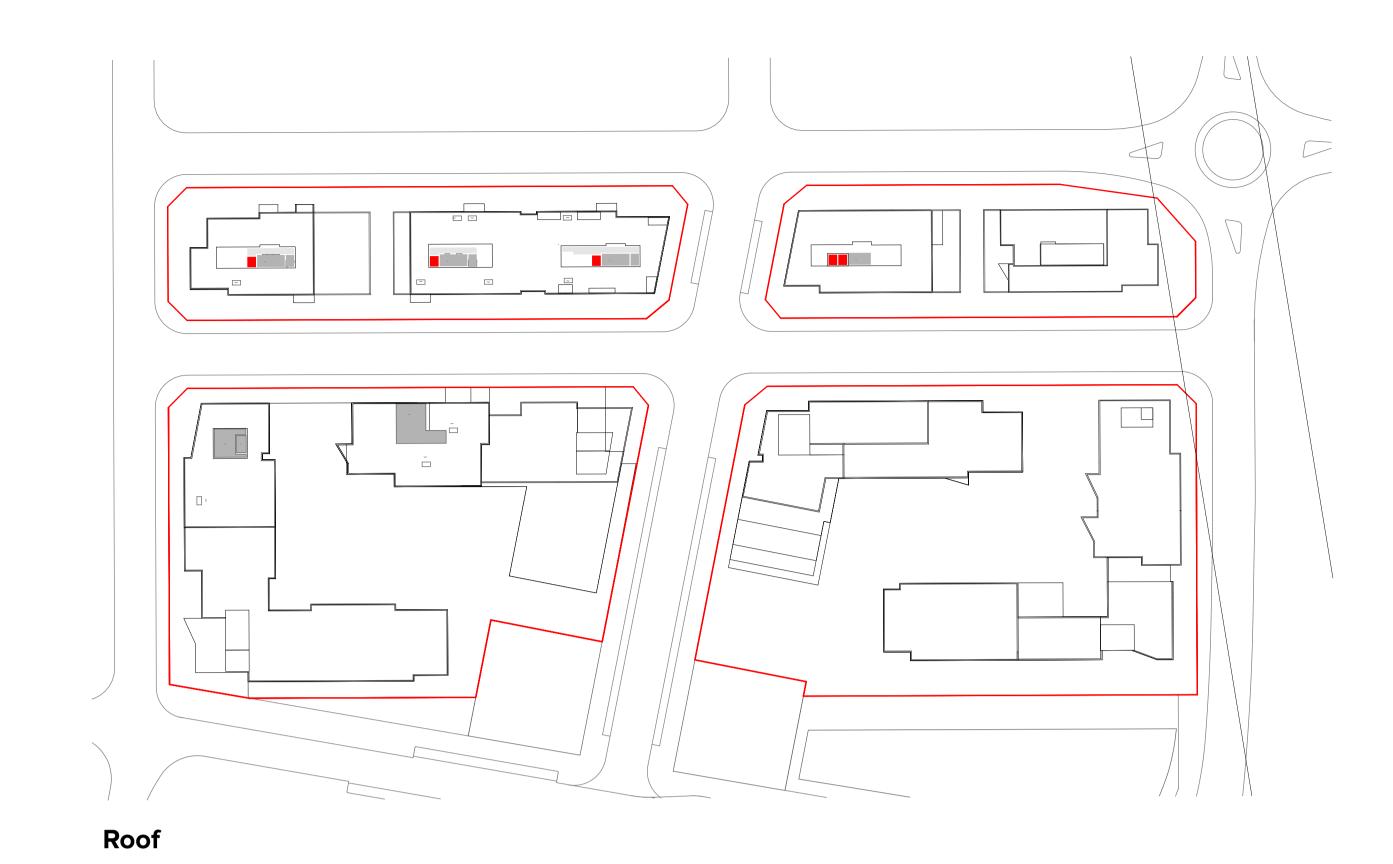

#### DRAWING LIST

| Series     | Drawing No.                    | Description                                                 | Scale  | Date                | Revision | Prepared by       |
|------------|--------------------------------|-------------------------------------------------------------|--------|---------------------|----------|-------------------|
|            | SK-000                         | General - Cover Sheet                                       | NTS    | 13-Jul-21           | D        | Zhinar Architects |
|            | SK-001                         | General - Drawing List DA                                   | NTS    | 13-Jul-21           | D        | Zhinar Architects |
| Context &  | Analysis                       |                                                             |        |                     |          | •                 |
|            | DA-CP-100-001                  | Location Plan                                               | 1:5000 | 01-Aug-19           | 04       | Turner Studio     |
|            | DA-CP-100-002                  | Precinct Indicative Layout Plan                             | 1:1000 | 01-Aug-19           | 04       | Turner Studio     |
|            | DA-CP-100-003                  | Site Analysis                                               | 1:1000 | 01-Aug-19           | 04       | Turner Studio     |
| Planning   | Controls + Building Principles |                                                             |        |                     |          | •                 |
|            | DA-CP-100-010                  | Site Constraints, Setbacks + Subdivision                    | 1:500  | 01-Aug-19           | 04       | Turner Studio     |
|            | DA-CP-100-020                  | Planning Summary                                            | 1:500  | 01-Aug-19           | 04       | Turner Studio     |
|            | DA-CP-100-030                  | Building Volume Transfer                                    | NTS    | 01-Aug-19           | 04       | Turner Studio     |
|            | DA-MP-013                      | Height Limit                                                | NTS    | 13-Jul-21           | G        | Zhinar Architects |
|            | DA-CP-100-050                  | Proposed Roads                                              | 1:500  | 01-Aug-19           | 04       | Turner Studio     |
|            | DA-CP-100-060                  | Staging & Construction Phasing Overview                     | NTS    | 01-Aug-19           | 04       | Turner Studio     |
|            | SK-070                         | Building Height Measured                                    | NTS    | 13-Jul-21           | D        | Zhinar Architects |
|            | DA-CP-100-080                  | Subdivision Plan                                            | NTS    | 01-Aug-19           | 04       | Turner Studio     |
|            | PR136170-SUBD-002-A.dwg        | Plan of Proposed Subdivision of Lots 72 and 73 in DP 208203 | NTS    | 03-May-19           | А        | RPS Group         |
| General P  | l'ans                          |                                                             |        |                     |          | •                 |
|            | SK-110                         | Stage 3 - Basement 3                                        | 1:500  | 13-Jul-21           | D        | Zhinar Architects |
|            | SK-130                         | Stage 4 - Basement 3                                        | 1:500  | 13-Jul-21           | D        | Zhinar Architects |
|            | SK-111                         | Stage 3 - Basement 2                                        | 1:500  | 13-Jul-21           | D        | Zhinar Architects |
|            | SK-131                         | Stage 4 - Basement 2                                        | 1:500  | 13-Jul-21           | D        | Zhinar Architects |
|            | SK-112                         | Stage 3 - Basement 1                                        | 1:500  | 13-Jul-21           | D        | Zhinar Architects |
|            | SK-132                         | Stage 4 - Basement 1                                        | 1:500  | 13-Jul-21           | D        | Zhinar Architects |
|            | SK-113                         | Stage 3 - Lower Ground Level                                | 1:500  | 13-Jul-21           | D        | Zhinar Architects |
|            | SK-133                         | Stage 4 - Ground Level                                      | 1:500  | 13-Jul-21           | D        | Zhinar Architects |
|            | SK-114                         | Stage 3 - Ground Level                                      | 1:500  | 13-Jul-21           | D        | Zhinar Architects |
|            | SK-115                         | Stage 3 - Upper Ground Level                                | 1:500  | 13-Jul-21           | D        | Zhinar Architects |
|            | SK-134                         | Stage 4 - Upper Ground Level                                | 1:500  | 13-Jul-21           | D        | Zhinar Architects |
|            | SK-116                         | Stage 3 - Level 1                                           | 1:500  | 13-Jul-21           | D        | Zhinar Architects |
|            | SK-135                         | Stage 4 - Level 1                                           | 1:500  | 13-Jul-21           | D        | Zhinar Architects |
|            | SK-117                         | Stage 3 - Level 2                                           | 1:500  | 13-Jul-21           | D        | Zhinar Architects |
|            | SK-136                         | Stage 4 - Level 2                                           | 1:500  | 13-Jul-21           | D        | Zhinar Architects |
|            | SK-118                         | Stage 3 - Level 3                                           | 1:500  | 13-Jul-21           | D        | Zhinar Architects |
|            | SK-137                         | Stage 4 - Level 3                                           | 1:500  | 13-Jul-21           | D        | Zhinar Architects |
|            | SK-119                         | Stage 3 - Level 4                                           | 1:500  | 13-Jul-21           | D        | Zhinar Architects |
|            | SK-138                         | Stage 4 - Level 4                                           | 1:500  | 13-Jul-21           | D        | Zhinar Architects |
|            | SK-125                         | Stage 3 - Level 5                                           | 1:500  | 13-Jul-21           | D        | Zhinar Architects |
|            | SK-139                         | Stage 4 - Level 5                                           | 1:500  | 13-Jul-21           | D        | Zhinar Architects |
|            | SK-126                         | Stage 3 - Level 6                                           | 1:500  | 13-Jul-21           | D        | Zhinar Architects |
|            | SK-140                         | Stage 4 - Level 6                                           | 1:500  | 13-Jul-21           | D        | Zhinar Architects |
|            | SK-127                         | Stage 3 - Roof                                              | 1:500  | 13-Jul-21           | D        | Zhinar Architects |
|            | SK-141                         | Stage 4 - Level 7                                           | 1:500  | 13-Jul-21           | D        | Zhinar Architects |
|            | SK-142                         | Stage 4 - Roof Plan                                         | 1:500  | 13-Jul-21           | D        | Zhinar Architects |
|            | DA-CP-110-090                  | GA Plans - Roof                                             | 1:500  | 01-Aug-19           | 04       | Turner Studio     |
| Building E | Envelope Elevations            |                                                             |        | l                   | l        |                   |
|            | SK-150                         | North Elevation                                             | 1:500  | 13-Jul-21           | D        | Zhinar Architects |
|            | SK-151                         | East Elevation                                              | 1:500  | 13-Jul-21           | D        | Zhinar Architects |
|            | SK-152                         | South Elevation                                             | 1:500  | 13-Jul-21           | D        | Zhinar Architects |
|            | SK-153                         | West Elevation                                              | 1:500  | 13-Jul-21           | D        | Zhinar Architects |
|            | DA-CP-210-050                  | GA Elevations - North Elevation - Phase 01                  | 1:500  | 01-Aug-19           | 04       | Turner Studio     |
|            | DA-CP-210-060                  | GA Elevations - South Elevation - Phase 01                  | 1:500  | 01-Aug-19           | 04       | Turner Studio     |
|            | SK-154                         | Main Street West Elevation                                  | 1:500  | 13-Jul-21           | D        | Zhinar Architects |
|            | SK-155                         | Main Street East Elevation                                  | 1:500  | 13-Jul-21           | D        | Zhinar Architects |
| Building E | Envelope Sections              | 1                                                           | l .    | ı                   | I        |                   |
| <i></i>    | SK-160                         | Section 1 - Stage 3 & 4                                     | 1:500  | 13-Jul-21           | D        | Zhinar Architects |
|            | SK-161                         | Section 2 - Stage 3 & 4                                     | 1:500  | 13-Jul-21           | D        | Zhinar Architects |
|            | SK-162                         | Section 3 - Stage 3 & 4                                     | 1:500  | 13-Jul-21           | D        | Zhinar Architects |
| Shadow [   |                                | l                                                           |        | <u> </u>            | I        | 1                 |
|            | DA-CP-710-001                  | June 21st 9am-12pm                                          | 1:1000 | 01-Aug-19           | 04       | Turner Studio     |
|            | DA-CP-710-002                  | June 21st 1pm-3pm                                           |        |                     |          | Turner Studio     |
|            |                                |                                                             | L 330  | - · · · · · · · · · | - '      | 1                 |