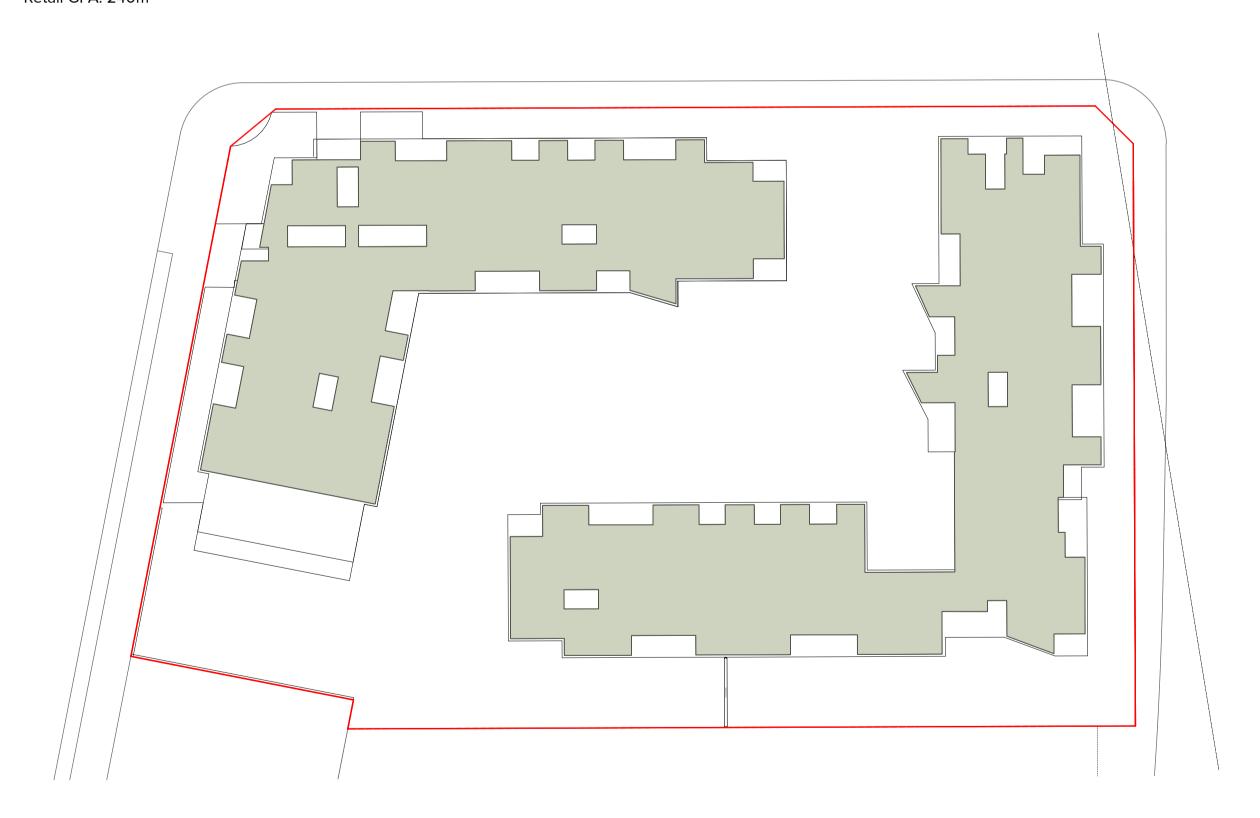

#### DRAWING LIST

| Series     | Drawing No.                    | Description                                                 | Scale  | Date                | Revision | Prepared by       |
|------------|--------------------------------|-------------------------------------------------------------|--------|---------------------|----------|-------------------|
|            | SK-000                         | General - Cover Sheet                                       | NTS    | 13-Jul-21           | D        | Zhinar Architects |
|            | SK-001                         | General - Drawing List DA                                   | NTS    | 13-Jul-21           | D        | Zhinar Architects |
| Context &  | Analysis                       |                                                             |        |                     |          | •                 |
|            | DA-CP-100-001                  | Location Plan                                               | 1:5000 | 01-Aug-19           | 04       | Turner Studio     |
|            | DA-CP-100-002                  | Precinct Indicative Layout Plan                             | 1:1000 | 01-Aug-19           | 04       | Turner Studio     |
|            | DA-CP-100-003                  | Site Analysis                                               | 1:1000 | 01-Aug-19           | 04       | Turner Studio     |
| Planning   | Controls + Building Principles |                                                             |        |                     |          | •                 |
|            | DA-CP-100-010                  | Site Constraints, Setbacks + Subdivision                    | 1:500  | 01-Aug-19           | 04       | Turner Studio     |
|            | DA-CP-100-020                  | Planning Summary                                            | 1:500  | 01-Aug-19           | 04       | Turner Studio     |
|            | DA-CP-100-030                  | Building Volume Transfer                                    | NTS    | 01-Aug-19           | 04       | Turner Studio     |
|            | DA-MP-013                      | Height Limit                                                | NTS    | 13-Jul-21           | G        | Zhinar Architects |
|            | DA-CP-100-050                  | Proposed Roads                                              | 1:500  | 01-Aug-19           | 04       | Turner Studio     |
|            | DA-CP-100-060                  | Staging & Construction Phasing Overview                     | NTS    | 01-Aug-19           | 04       | Turner Studio     |
|            | SK-070                         | Building Height Measured                                    | NTS    | 13-Jul-21           | D        | Zhinar Architects |
|            | DA-CP-100-080                  | Subdivision Plan                                            | NTS    | 01-Aug-19           | 04       | Turner Studio     |
|            | PR136170-SUBD-002-A.dwg        | Plan of Proposed Subdivision of Lots 72 and 73 in DP 208203 | NTS    | 03-May-19           | А        | RPS Group         |
| General P  | l'ans                          |                                                             |        |                     |          | •                 |
|            | SK-110                         | Stage 3 - Basement 3                                        | 1:500  | 13-Jul-21           | D        | Zhinar Architects |
|            | SK-130                         | Stage 4 - Basement 3                                        | 1:500  | 13-Jul-21           | D        | Zhinar Architects |
|            | SK-111                         | Stage 3 - Basement 2                                        | 1:500  | 13-Jul-21           | D        | Zhinar Architects |
|            | SK-131                         | Stage 4 - Basement 2                                        | 1:500  | 13-Jul-21           | D        | Zhinar Architects |
|            | SK-112                         | Stage 3 - Basement 1                                        | 1:500  | 13-Jul-21           | D        | Zhinar Architects |
|            | SK-132                         | Stage 4 - Basement 1                                        | 1:500  | 13-Jul-21           | D        | Zhinar Architects |
|            | SK-113                         | Stage 3 - Lower Ground Level                                | 1:500  | 13-Jul-21           | D        | Zhinar Architects |
|            | SK-133                         | Stage 4 - Ground Level                                      | 1:500  | 13-Jul-21           | D        | Zhinar Architects |
|            | SK-114                         | Stage 3 - Ground Level                                      | 1:500  | 13-Jul-21           | D        | Zhinar Architects |
|            | SK-115                         | Stage 3 - Upper Ground Level                                | 1:500  | 13-Jul-21           | D        | Zhinar Architects |
|            | SK-134                         | Stage 4 - Upper Ground Level                                | 1:500  | 13-Jul-21           | D        | Zhinar Architects |
|            | SK-116                         | Stage 3 - Level 1                                           | 1:500  | 13-Jul-21           | D        | Zhinar Architects |
|            | SK-135                         | Stage 4 - Level 1                                           | 1:500  | 13-Jul-21           | D        | Zhinar Architects |
|            | SK-117                         | Stage 3 - Level 2                                           | 1:500  | 13-Jul-21           | D        | Zhinar Architects |
|            | SK-136                         | Stage 4 - Level 2                                           | 1:500  | 13-Jul-21           | D        | Zhinar Architects |
|            | SK-118                         | Stage 3 - Level 3                                           | 1:500  | 13-Jul-21           | D        | Zhinar Architects |
|            | SK-137                         | Stage 4 - Level 3                                           | 1:500  | 13-Jul-21           | D        | Zhinar Architects |
|            | SK-119                         | Stage 3 - Level 4                                           | 1:500  | 13-Jul-21           | D        | Zhinar Architects |
|            | SK-138                         | Stage 4 - Level 4                                           | 1:500  | 13-Jul-21           | D        | Zhinar Architects |
|            | SK-125                         | Stage 3 - Level 5                                           | 1:500  | 13-Jul-21           | D        | Zhinar Architects |
|            | SK-139                         | Stage 4 - Level 5                                           | 1:500  | 13-Jul-21           | D        | Zhinar Architects |
|            | SK-126                         | Stage 3 - Level 6                                           | 1:500  | 13-Jul-21           | D        | Zhinar Architects |
|            | SK-140                         | Stage 4 - Level 6                                           | 1:500  | 13-Jul-21           | D        | Zhinar Architects |
|            | SK-127                         | Stage 3 - Roof                                              | 1:500  | 13-Jul-21           | D        | Zhinar Architects |
|            | SK-141                         | Stage 4 - Level 7                                           | 1:500  | 13-Jul-21           | D        | Zhinar Architects |
|            | SK-142                         | Stage 4 - Roof Plan                                         | 1:500  | 13-Jul-21           | D        | Zhinar Architects |
|            | DA-CP-110-090                  | GA Plans - Roof                                             | 1:500  | 01-Aug-19           | 04       | Turner Studio     |
| Building E | Envelope Elevations            |                                                             |        | l                   | l        |                   |
|            | SK-150                         | North Elevation                                             | 1:500  | 13-Jul-21           | D        | Zhinar Architects |
|            | SK-151                         | East Elevation                                              | 1:500  | 13-Jul-21           | D        | Zhinar Architects |
|            | SK-152                         | South Elevation                                             | 1:500  | 13-Jul-21           | D        | Zhinar Architects |
|            | SK-153                         | West Elevation                                              | 1:500  | 13-Jul-21           | D        | Zhinar Architects |
|            | DA-CP-210-050                  | GA Elevations - North Elevation - Phase 01                  | 1:500  | 01-Aug-19           | 04       | Turner Studio     |
|            | DA-CP-210-060                  | GA Elevations - South Elevation - Phase 01                  | 1:500  | 01-Aug-19           | 04       | Turner Studio     |
|            | SK-154                         | Main Street West Elevation                                  | 1:500  | 13-Jul-21           | D        | Zhinar Architects |
|            | SK-155                         | Main Street East Elevation                                  | 1:500  | 13-Jul-21           | D        | Zhinar Architects |
| Building E | Envelope Sections              | 1                                                           | l .    | ı                   | I        |                   |
| <i></i>    | SK-160                         | Section 1 - Stage 3 & 4                                     | 1:500  | 13-Jul-21           | D        | Zhinar Architects |
|            | SK-161                         | Section 2 - Stage 3 & 4                                     | 1:500  | 13-Jul-21           | D        | Zhinar Architects |
|            | SK-162                         | Section 3 - Stage 3 & 4                                     | 1:500  | 13-Jul-21           | D        | Zhinar Architects |
| Shadow [   |                                | l                                                           |        | <u> </u>            | I        | 1                 |
|            | DA-CP-710-001                  | June 21st 9am-12pm                                          | 1:1000 | 01-Aug-19           | 04       | Turner Studio     |
|            | DA-CP-710-002                  | June 21st 1pm-3pm                                           |        |                     |          | Turner Studio     |
|            |                                |                                                             | L 330  | - · · · · · · · · · | - '      | 1                 |