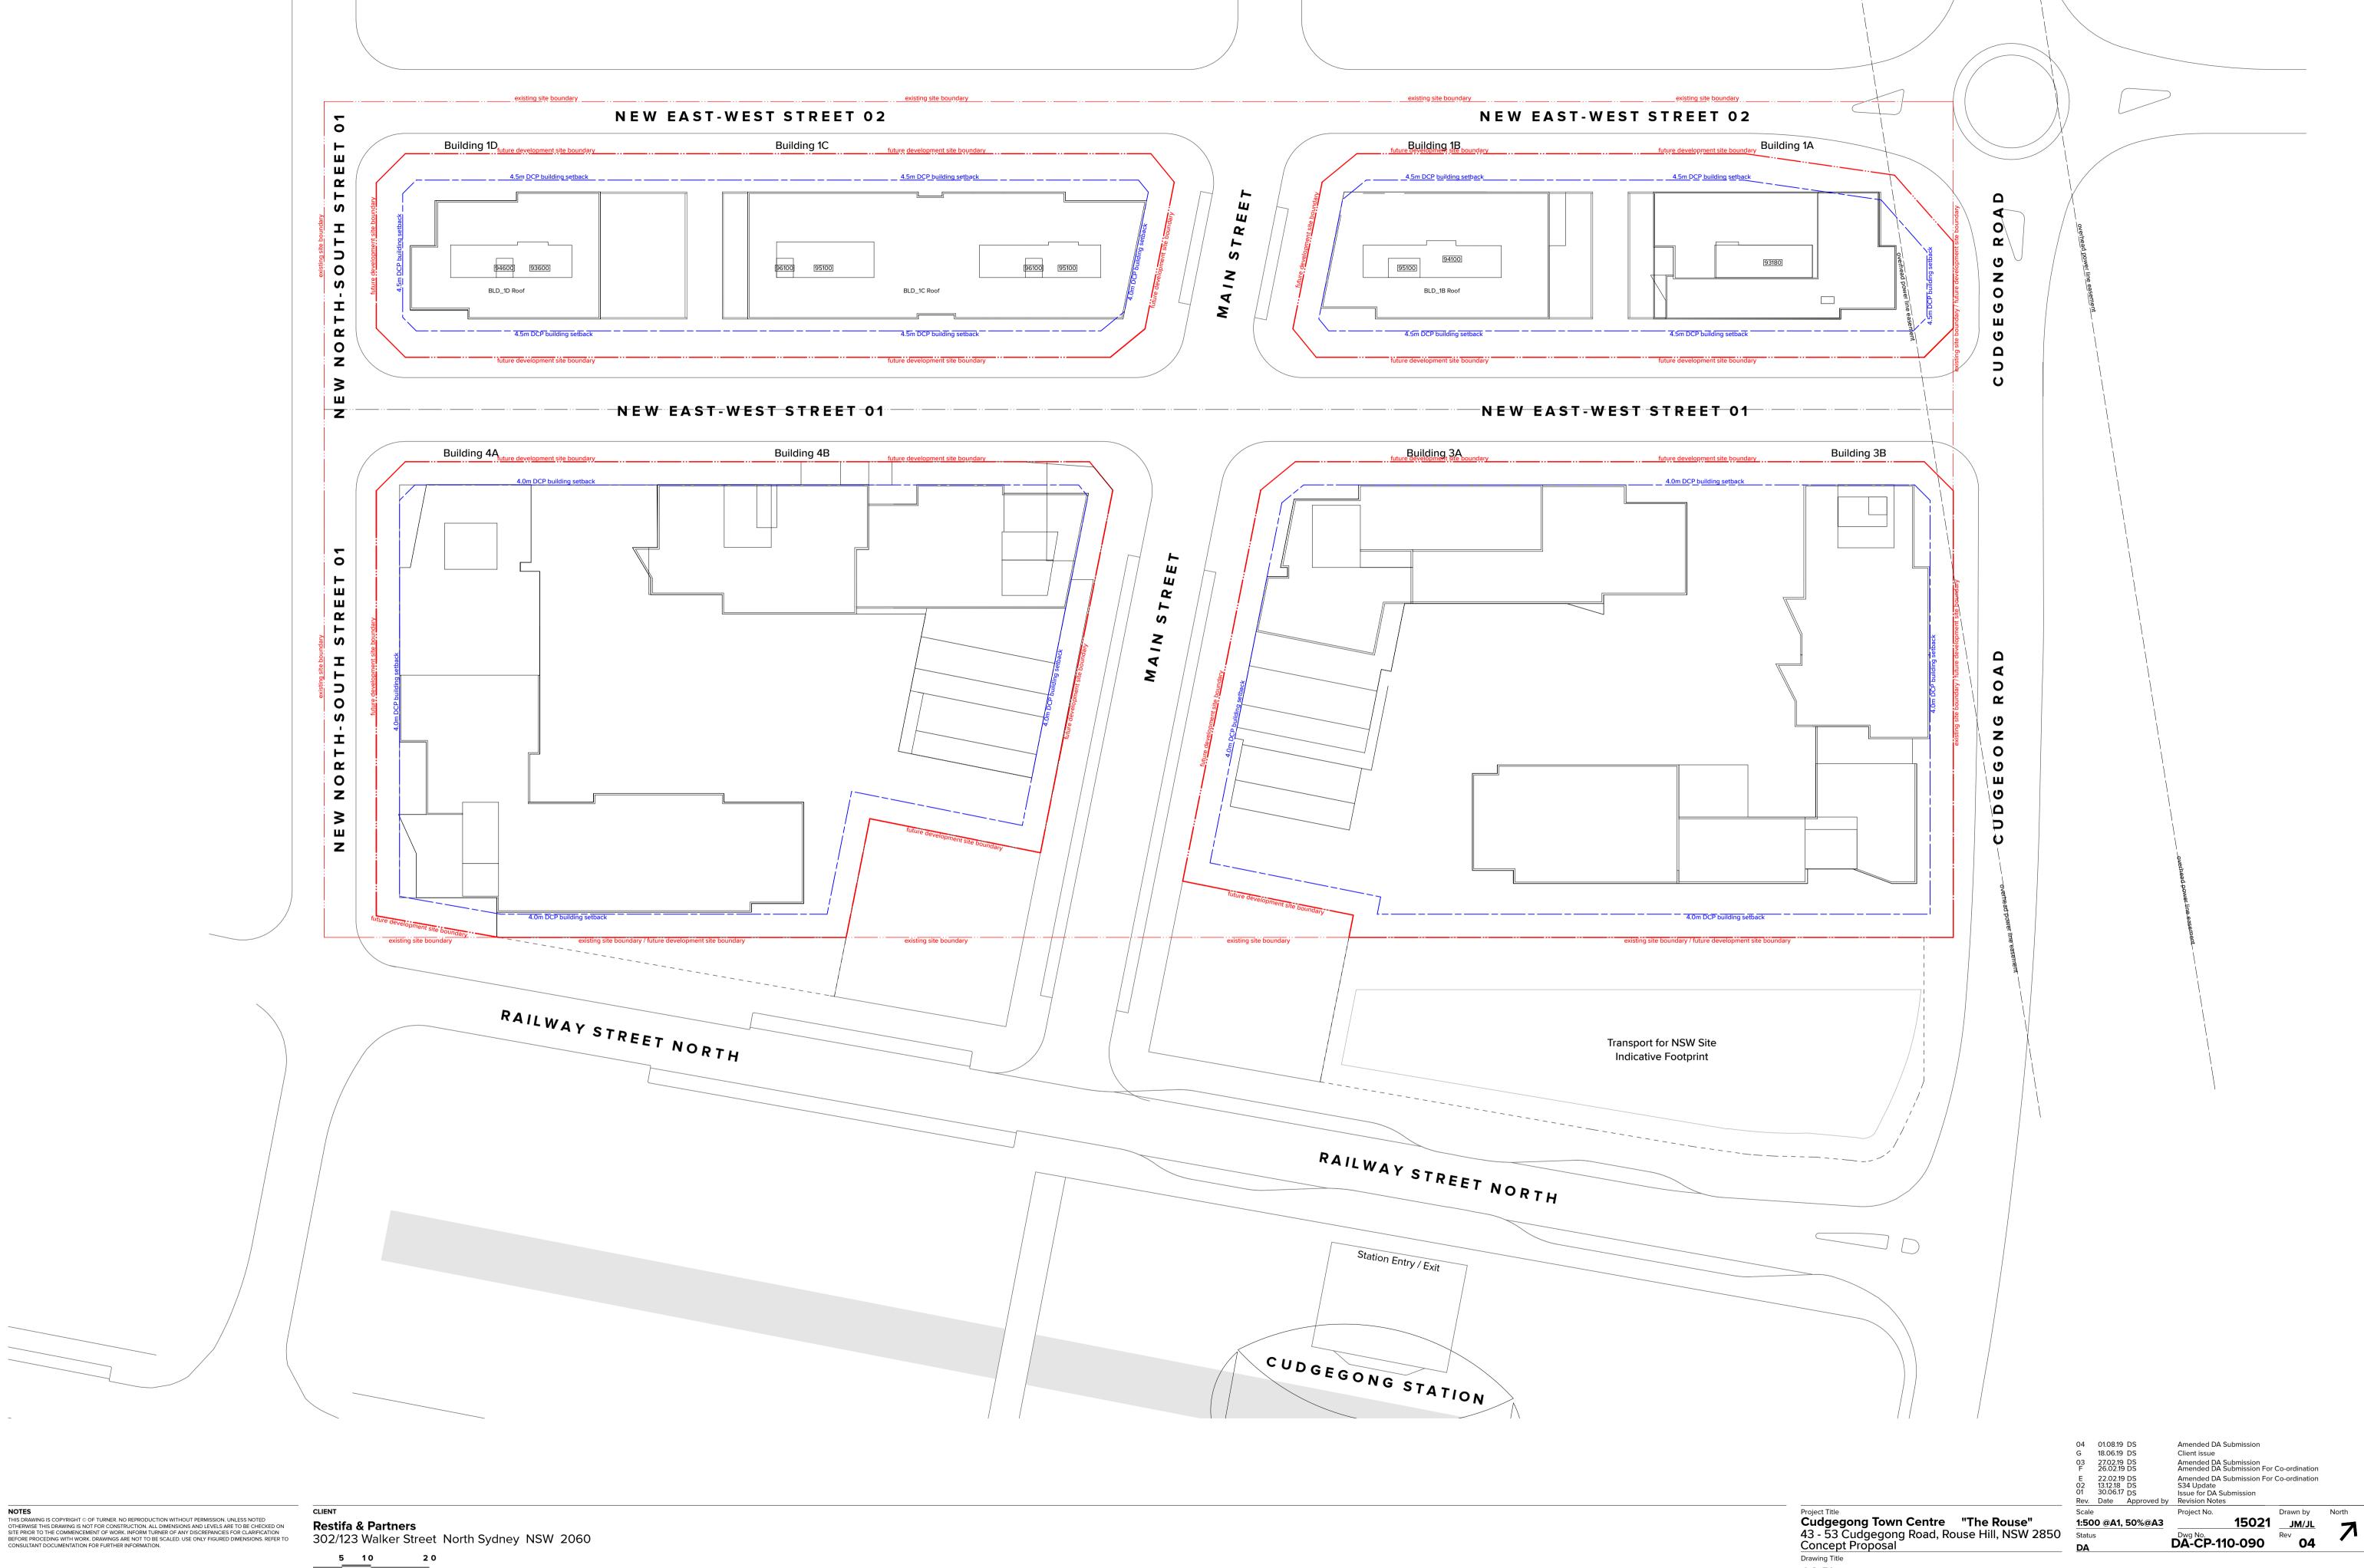

#### DRAWING LIST

| Series     | Drawing No.                    | Description                                                 | Scale  | Date                | Revision | Prepared by       |
|------------|--------------------------------|-------------------------------------------------------------|--------|---------------------|----------|-------------------|
|            | SK-000                         | General - Cover Sheet                                       | NTS    | 13-Jul-21           | D        | Zhinar Architects |
|            | SK-001                         | General - Drawing List DA                                   | NTS    | 13-Jul-21           | D        | Zhinar Architects |
| Context &  | Analysis                       |                                                             |        |                     |          | •                 |
|            | DA-CP-100-001                  | Location Plan                                               | 1:5000 | 01-Aug-19           | 04       | Turner Studio     |
|            | DA-CP-100-002                  | Precinct Indicative Layout Plan                             | 1:1000 | 01-Aug-19           | 04       | Turner Studio     |
|            | DA-CP-100-003                  | Site Analysis                                               | 1:1000 | 01-Aug-19           | 04       | Turner Studio     |
| Planning   | Controls + Building Principles |                                                             |        |                     |          | •                 |
|            | DA-CP-100-010                  | Site Constraints, Setbacks + Subdivision                    | 1:500  | 01-Aug-19           | 04       | Turner Studio     |
|            | DA-CP-100-020                  | Planning Summary                                            | 1:500  | 01-Aug-19           | 04       | Turner Studio     |
|            | DA-CP-100-030                  | Building Volume Transfer                                    | NTS    | 01-Aug-19           | 04       | Turner Studio     |
|            | DA-MP-013                      | Height Limit                                                | NTS    | 13-Jul-21           | G        | Zhinar Architects |
|            | DA-CP-100-050                  | Proposed Roads                                              | 1:500  | 01-Aug-19           | 04       | Turner Studio     |
|            | DA-CP-100-060                  | Staging & Construction Phasing Overview                     | NTS    | 01-Aug-19           | 04       | Turner Studio     |
|            | SK-070                         | Building Height Measured                                    | NTS    | 13-Jul-21           | D        | Zhinar Architects |
|            | DA-CP-100-080                  | Subdivision Plan                                            | NTS    | 01-Aug-19           | 04       | Turner Studio     |
|            | PR136170-SUBD-002-A.dwg        | Plan of Proposed Subdivision of Lots 72 and 73 in DP 208203 | NTS    | 03-May-19           | А        | RPS Group         |
| General P  | l'ans                          |                                                             |        |                     |          | •                 |
|            | SK-110                         | Stage 3 - Basement 3                                        | 1:500  | 13-Jul-21           | D        | Zhinar Architects |
|            | SK-130                         | Stage 4 - Basement 3                                        | 1:500  | 13-Jul-21           | D        | Zhinar Architects |
|            | SK-111                         | Stage 3 - Basement 2                                        | 1:500  | 13-Jul-21           | D        | Zhinar Architects |
|            | SK-131                         | Stage 4 - Basement 2                                        | 1:500  | 13-Jul-21           | D        | Zhinar Architects |
|            | SK-112                         | Stage 3 - Basement 1                                        | 1:500  | 13-Jul-21           | D        | Zhinar Architects |
|            | SK-132                         | Stage 4 - Basement 1                                        | 1:500  | 13-Jul-21           | D        | Zhinar Architects |
|            | SK-113                         | Stage 3 - Lower Ground Level                                | 1:500  | 13-Jul-21           | D        | Zhinar Architects |
|            | SK-133                         | Stage 4 - Ground Level                                      | 1:500  | 13-Jul-21           | D        | Zhinar Architects |
|            | SK-114                         | Stage 3 - Ground Level                                      | 1:500  | 13-Jul-21           | D        | Zhinar Architects |
|            | SK-115                         | Stage 3 - Upper Ground Level                                | 1:500  | 13-Jul-21           | D        | Zhinar Architects |
|            | SK-134                         | Stage 4 - Upper Ground Level                                | 1:500  | 13-Jul-21           | D        | Zhinar Architects |
|            | SK-116                         | Stage 3 - Level 1                                           | 1:500  | 13-Jul-21           | D        | Zhinar Architects |
|            | SK-135                         | Stage 4 - Level 1                                           | 1:500  | 13-Jul-21           | D        | Zhinar Architects |
|            | SK-117                         | Stage 3 - Level 2                                           | 1:500  | 13-Jul-21           | D        | Zhinar Architects |
|            | SK-136                         | Stage 4 - Level 2                                           | 1:500  | 13-Jul-21           | D        | Zhinar Architects |
|            | SK-118                         | Stage 3 - Level 3                                           | 1:500  | 13-Jul-21           | D        | Zhinar Architects |
|            | SK-137                         | Stage 4 - Level 3                                           | 1:500  | 13-Jul-21           | D        | Zhinar Architects |
|            | SK-119                         | Stage 3 - Level 4                                           | 1:500  | 13-Jul-21           | D        | Zhinar Architects |
|            | SK-138                         | Stage 4 - Level 4                                           | 1:500  | 13-Jul-21           | D        | Zhinar Architects |
|            | SK-125                         | Stage 3 - Level 5                                           | 1:500  | 13-Jul-21           | D        | Zhinar Architects |
|            | SK-139                         | Stage 4 - Level 5                                           | 1:500  | 13-Jul-21           | D        | Zhinar Architects |
|            | SK-126                         | Stage 3 - Level 6                                           | 1:500  | 13-Jul-21           | D        | Zhinar Architects |
|            | SK-140                         | Stage 4 - Level 6                                           | 1:500  | 13-Jul-21           | D        | Zhinar Architects |
|            | SK-127                         | Stage 3 - Roof                                              | 1:500  | 13-Jul-21           | D        | Zhinar Architects |
|            | SK-141                         | Stage 4 - Level 7                                           | 1:500  | 13-Jul-21           | D        | Zhinar Architects |
|            | SK-142                         | Stage 4 - Roof Plan                                         | 1:500  | 13-Jul-21           | D        | Zhinar Architects |
|            | DA-CP-110-090                  | GA Plans - Roof                                             | 1:500  | 01-Aug-19           | 04       | Turner Studio     |
| Building E | Envelope Elevations            |                                                             |        | l                   | l        |                   |
|            | SK-150                         | North Elevation                                             | 1:500  | 13-Jul-21           | D        | Zhinar Architects |
|            | SK-151                         | East Elevation                                              | 1:500  | 13-Jul-21           | D        | Zhinar Architects |
|            | SK-152                         | South Elevation                                             | 1:500  | 13-Jul-21           | D        | Zhinar Architects |
|            | SK-153                         | West Elevation                                              | 1:500  | 13-Jul-21           | D        | Zhinar Architects |
|            | DA-CP-210-050                  | GA Elevations - North Elevation - Phase 01                  | 1:500  | 01-Aug-19           | 04       | Turner Studio     |
|            | DA-CP-210-060                  | GA Elevations - South Elevation - Phase 01                  | 1:500  | 01-Aug-19           | 04       | Turner Studio     |
|            | SK-154                         | Main Street West Elevation                                  | 1:500  | 13-Jul-21           | D        | Zhinar Architects |
|            | SK-155                         | Main Street East Elevation                                  | 1:500  | 13-Jul-21           | D        | Zhinar Architects |
| Building E | Envelope Sections              | 1                                                           | l .    | ı                   | I        |                   |
| <i></i>    | SK-160                         | Section 1 - Stage 3 & 4                                     | 1:500  | 13-Jul-21           | D        | Zhinar Architects |
|            | SK-161                         | Section 2 - Stage 3 & 4                                     | 1:500  | 13-Jul-21           | D        | Zhinar Architects |
|            | SK-162                         | Section 3 - Stage 3 & 4                                     | 1:500  | 13-Jul-21           | D        | Zhinar Architects |
| Shadow [   |                                | l                                                           |        | <u> </u>            | I        | 1                 |
|            | DA-CP-710-001                  | June 21st 9am-12pm                                          | 1:1000 | 01-Aug-19           | 04       | Turner Studio     |
|            | DA-CP-710-002                  | June 21st 1pm-3pm                                           |        |                     |          | Turner Studio     |
|            |                                |                                                             | L 330  | - · · · · · · · · · | - '      | 1                 |