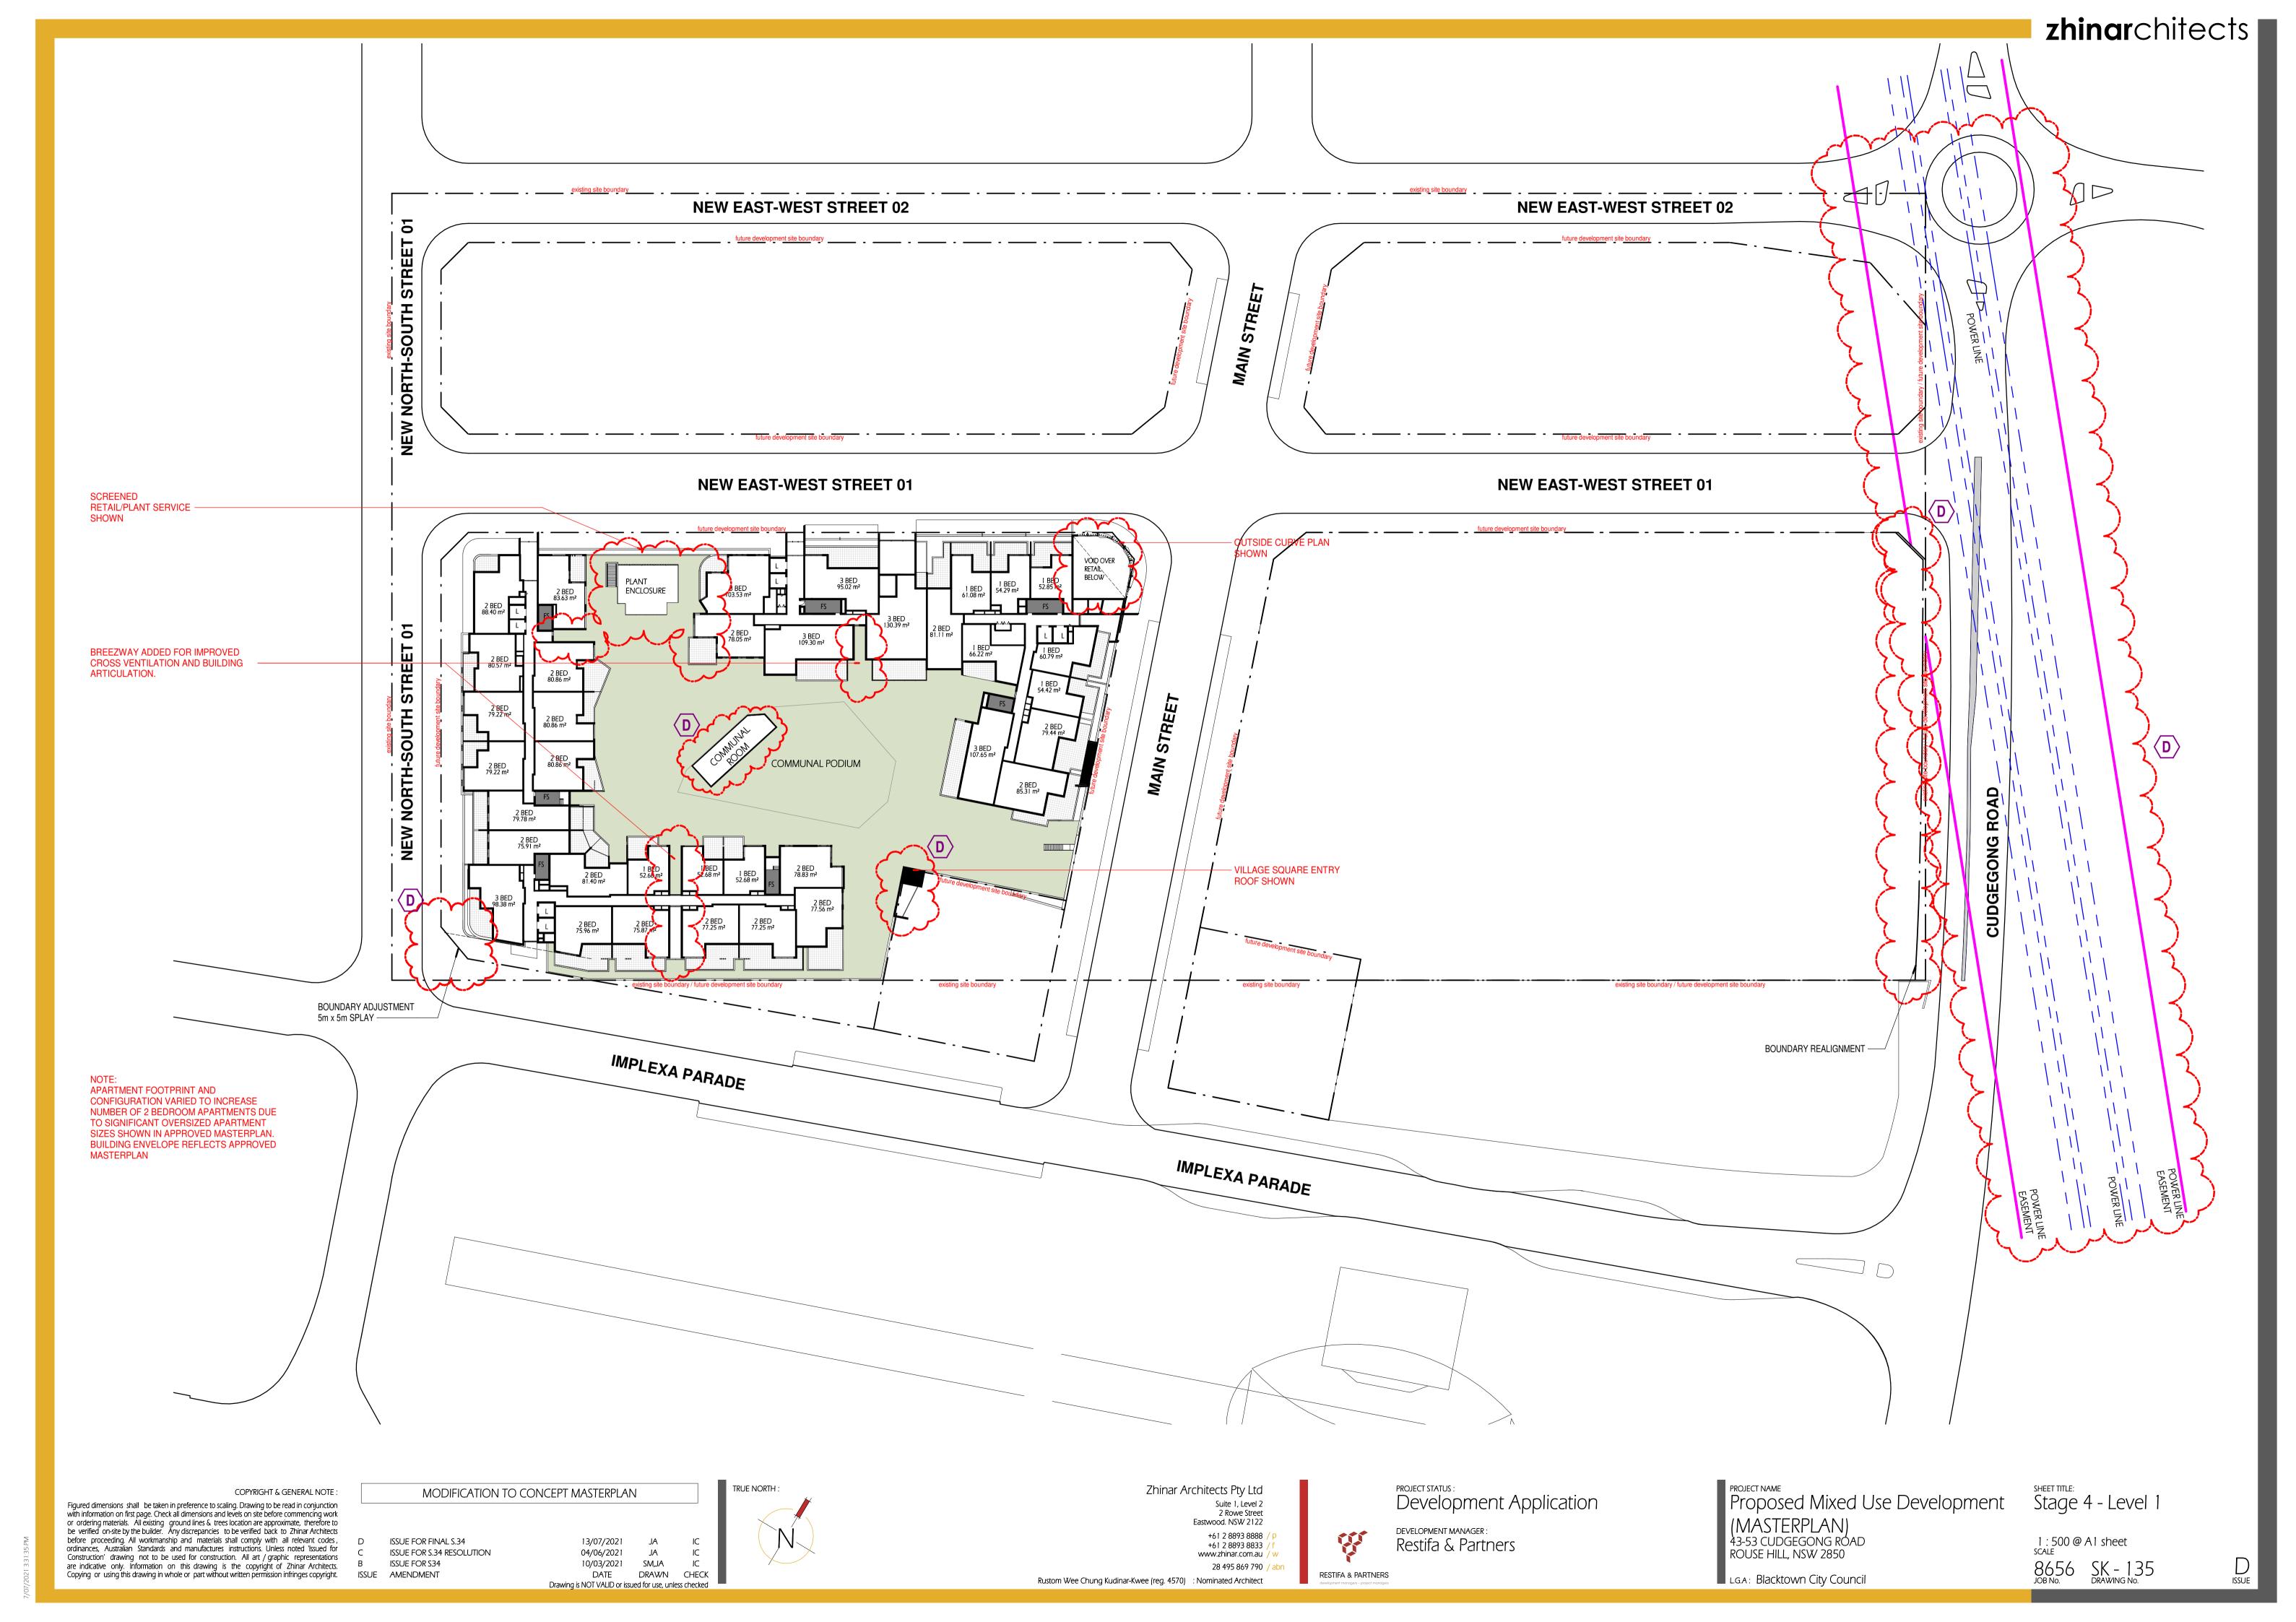

#### DRAWING LIST

| Series     | Drawing No.                    | Description                                                 | Scale  | Date                | Revision | Prepared by       |
|------------|--------------------------------|-------------------------------------------------------------|--------|---------------------|----------|-------------------|
|            | SK-000                         | General - Cover Sheet                                       | NTS    | 13-Jul-21           | D        | Zhinar Architects |
|            | SK-001                         | General - Drawing List DA                                   | NTS    | 13-Jul-21           | D        | Zhinar Architects |
| Context &  | Analysis                       |                                                             |        |                     |          | •                 |
|            | DA-CP-100-001                  | Location Plan                                               | 1:5000 | 01-Aug-19           | 04       | Turner Studio     |
|            | DA-CP-100-002                  | Precinct Indicative Layout Plan                             | 1:1000 | 01-Aug-19           | 04       | Turner Studio     |
|            | DA-CP-100-003                  | Site Analysis                                               | 1:1000 | 01-Aug-19           | 04       | Turner Studio     |
| Planning   | Controls + Building Principles |                                                             |        |                     |          | •                 |
|            | DA-CP-100-010                  | Site Constraints, Setbacks + Subdivision                    | 1:500  | 01-Aug-19           | 04       | Turner Studio     |
|            | DA-CP-100-020                  | Planning Summary                                            | 1:500  | 01-Aug-19           | 04       | Turner Studio     |
|            | DA-CP-100-030                  | Building Volume Transfer                                    | NTS    | 01-Aug-19           | 04       | Turner Studio     |
|            | DA-MP-013                      | Height Limit                                                | NTS    | 13-Jul-21           | G        | Zhinar Architects |
|            | DA-CP-100-050                  | Proposed Roads                                              | 1:500  | 01-Aug-19           | 04       | Turner Studio     |
|            | DA-CP-100-060                  | Staging & Construction Phasing Overview                     | NTS    | 01-Aug-19           | 04       | Turner Studio     |
|            | SK-070                         | Building Height Measured                                    | NTS    | 13-Jul-21           | D        | Zhinar Architects |
|            | DA-CP-100-080                  | Subdivision Plan                                            | NTS    | 01-Aug-19           | 04       | Turner Studio     |
|            | PR136170-SUBD-002-A.dwg        | Plan of Proposed Subdivision of Lots 72 and 73 in DP 208203 | NTS    | 03-May-19           | А        | RPS Group         |
| General P  | l'ans                          |                                                             |        |                     |          | •                 |
|            | SK-110                         | Stage 3 - Basement 3                                        | 1:500  | 13-Jul-21           | D        | Zhinar Architects |
|            | SK-130                         | Stage 4 - Basement 3                                        | 1:500  | 13-Jul-21           | D        | Zhinar Architects |
|            | SK-111                         | Stage 3 - Basement 2                                        | 1:500  | 13-Jul-21           | D        | Zhinar Architects |
|            | SK-131                         | Stage 4 - Basement 2                                        | 1:500  | 13-Jul-21           | D        | Zhinar Architects |
|            | SK-112                         | Stage 3 - Basement 1                                        | 1:500  | 13-Jul-21           | D        | Zhinar Architects |
|            | SK-132                         | Stage 4 - Basement 1                                        | 1:500  | 13-Jul-21           | D        | Zhinar Architects |
|            | SK-113                         | Stage 3 - Lower Ground Level                                | 1:500  | 13-Jul-21           | D        | Zhinar Architects |
|            | SK-133                         | Stage 4 - Ground Level                                      | 1:500  | 13-Jul-21           | D        | Zhinar Architects |
|            | SK-114                         | Stage 3 - Ground Level                                      | 1:500  | 13-Jul-21           | D        | Zhinar Architects |
|            | SK-115                         | Stage 3 - Upper Ground Level                                | 1:500  | 13-Jul-21           | D        | Zhinar Architects |
|            | SK-134                         | Stage 4 - Upper Ground Level                                | 1:500  | 13-Jul-21           | D        | Zhinar Architects |
|            | SK-116                         | Stage 3 - Level 1                                           | 1:500  | 13-Jul-21           | D        | Zhinar Architects |
|            | SK-135                         | Stage 4 - Level 1                                           | 1:500  | 13-Jul-21           | D        | Zhinar Architects |
|            | SK-117                         | Stage 3 - Level 2                                           | 1:500  | 13-Jul-21           | D        | Zhinar Architects |
|            | SK-136                         | Stage 4 - Level 2                                           | 1:500  | 13-Jul-21           | D        | Zhinar Architects |
|            | SK-118                         | Stage 3 - Level 3                                           | 1:500  | 13-Jul-21           | D        | Zhinar Architects |
|            | SK-137                         | Stage 4 - Level 3                                           | 1:500  | 13-Jul-21           | D        | Zhinar Architects |
|            | SK-119                         | Stage 3 - Level 4                                           | 1:500  | 13-Jul-21           | D        | Zhinar Architects |
|            | SK-138                         | Stage 4 - Level 4                                           | 1:500  | 13-Jul-21           | D        | Zhinar Architects |
|            | SK-125                         | Stage 3 - Level 5                                           | 1:500  | 13-Jul-21           | D        | Zhinar Architects |
|            | SK-139                         | Stage 4 - Level 5                                           | 1:500  | 13-Jul-21           | D        | Zhinar Architects |
|            | SK-126                         | Stage 3 - Level 6                                           | 1:500  | 13-Jul-21           | D        | Zhinar Architects |
|            | SK-140                         | Stage 4 - Level 6                                           | 1:500  | 13-Jul-21           | D        | Zhinar Architects |
|            | SK-127                         | Stage 3 - Roof                                              | 1:500  | 13-Jul-21           | D        | Zhinar Architects |
|            | SK-141                         | Stage 4 - Level 7                                           | 1:500  | 13-Jul-21           | D        | Zhinar Architects |
|            | SK-142                         | Stage 4 - Roof Plan                                         | 1:500  | 13-Jul-21           | D        | Zhinar Architects |
|            | DA-CP-110-090                  | GA Plans - Roof                                             | 1:500  | 01-Aug-19           | 04       | Turner Studio     |
| Building E | Envelope Elevations            |                                                             |        | l                   | l        |                   |
|            | SK-150                         | North Elevation                                             | 1:500  | 13-Jul-21           | D        | Zhinar Architects |
|            | SK-151                         | East Elevation                                              | 1:500  | 13-Jul-21           | D        | Zhinar Architects |
|            | SK-152                         | South Elevation                                             | 1:500  | 13-Jul-21           | D        | Zhinar Architects |
|            | SK-153                         | West Elevation                                              | 1:500  | 13-Jul-21           | D        | Zhinar Architects |
|            | DA-CP-210-050                  | GA Elevations - North Elevation - Phase 01                  | 1:500  | 01-Aug-19           | 04       | Turner Studio     |
|            | DA-CP-210-060                  | GA Elevations - South Elevation - Phase 01                  | 1:500  | 01-Aug-19           | 04       | Turner Studio     |
|            | SK-154                         | Main Street West Elevation                                  | 1:500  | 13-Jul-21           | D        | Zhinar Architects |
|            | SK-155                         | Main Street East Elevation                                  | 1:500  | 13-Jul-21           | D        | Zhinar Architects |
| Building E | Envelope Sections              | 1                                                           | l .    | ı                   | I        |                   |
| <i></i>    | SK-160                         | Section 1 - Stage 3 & 4                                     | 1:500  | 13-Jul-21           | D        | Zhinar Architects |
|            | SK-161                         | Section 2 - Stage 3 & 4                                     | 1:500  | 13-Jul-21           | D        | Zhinar Architects |
|            | SK-162                         | Section 3 - Stage 3 & 4                                     | 1:500  | 13-Jul-21           | D        | Zhinar Architects |
| Shadow [   |                                | l                                                           |        | <u> </u>            | I        | 1                 |
|            | DA-CP-710-001                  | June 21st 9am-12pm                                          | 1:1000 | 01-Aug-19           | 04       | Turner Studio     |
|            | DA-CP-710-002                  | June 21st 1pm-3pm                                           |        |                     |          | Turner Studio     |
|            |                                |                                                             | L 330  | - · · · · · · · · · | - '      | 1                 |