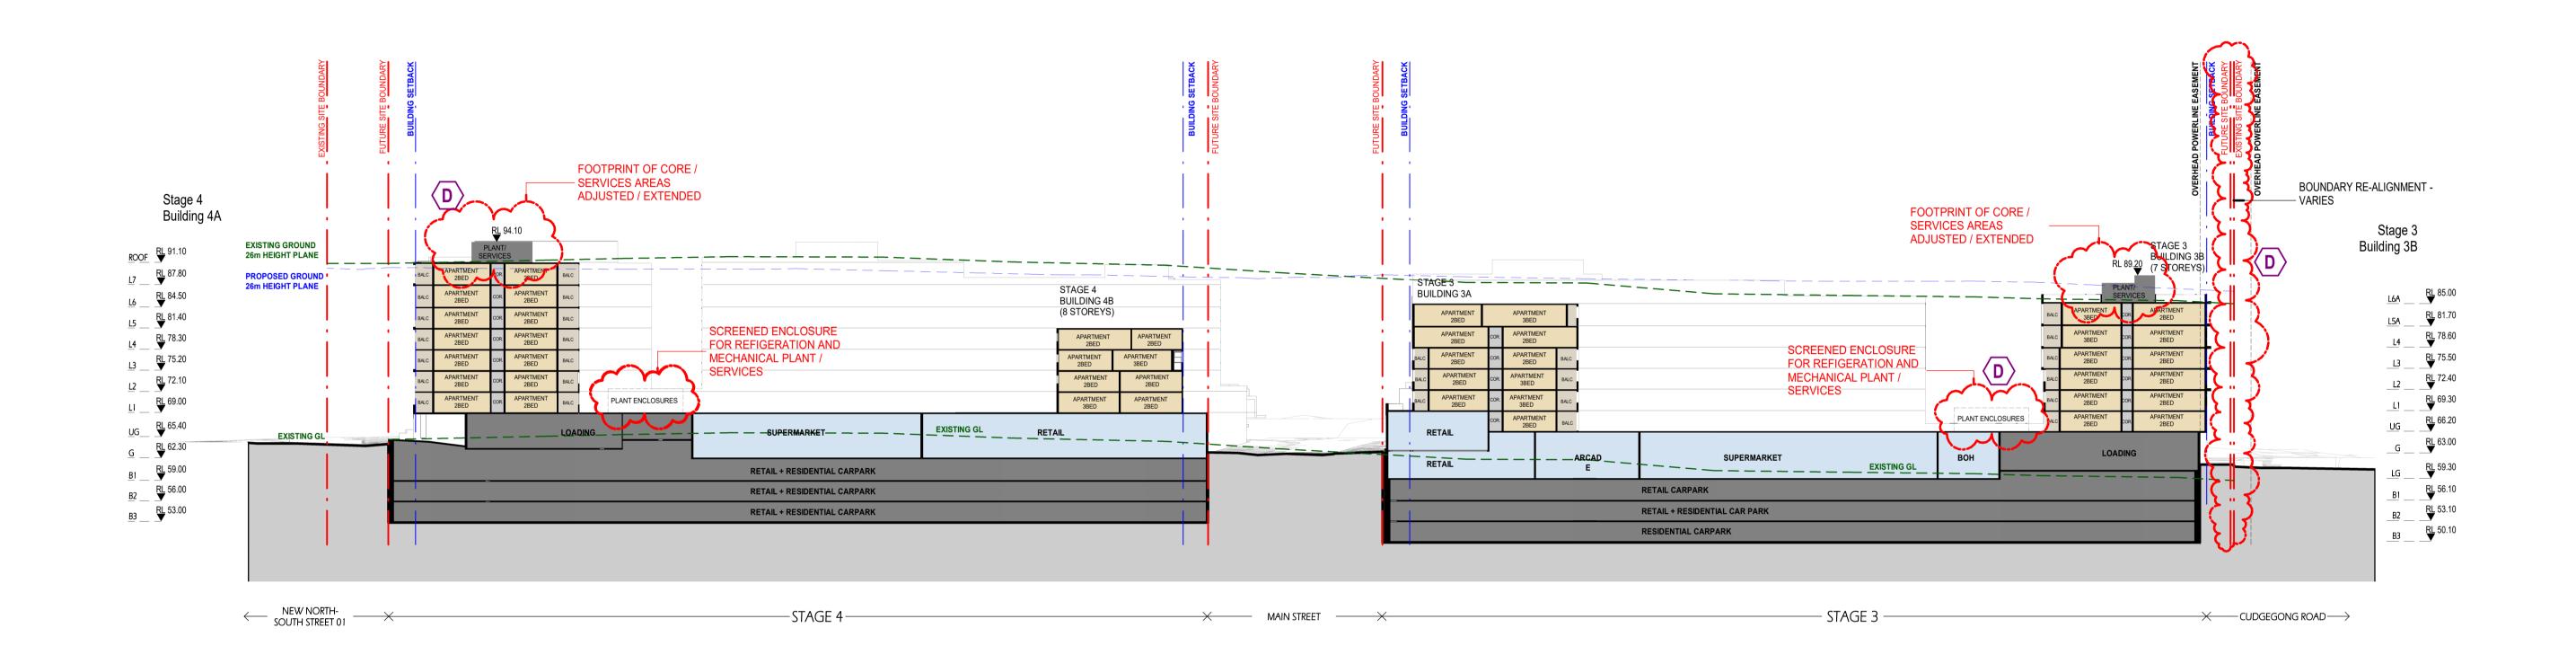

#### DRAWING LIST

| Series     | Drawing No.                    | Description                                                 | Scale  | Date                | Revision | Prepared by       |
|------------|--------------------------------|-------------------------------------------------------------|--------|---------------------|----------|-------------------|
|            | SK-000                         | General - Cover Sheet                                       | NTS    | 13-Jul-21           | D        | Zhinar Architects |
|            | SK-001                         | General - Drawing List DA                                   | NTS    | 13-Jul-21           | D        | Zhinar Architects |
| Context &  | Analysis                       |                                                             |        |                     |          | •                 |
|            | DA-CP-100-001                  | Location Plan                                               | 1:5000 | 01-Aug-19           | 04       | Turner Studio     |
|            | DA-CP-100-002                  | Precinct Indicative Layout Plan                             | 1:1000 | 01-Aug-19           | 04       | Turner Studio     |
|            | DA-CP-100-003                  | Site Analysis                                               | 1:1000 | 01-Aug-19           | 04       | Turner Studio     |
| Planning   | Controls + Building Principles |                                                             |        |                     |          | •                 |
|            | DA-CP-100-010                  | Site Constraints, Setbacks + Subdivision                    | 1:500  | 01-Aug-19           | 04       | Turner Studio     |
|            | DA-CP-100-020                  | Planning Summary                                            | 1:500  | 01-Aug-19           | 04       | Turner Studio     |
|            | DA-CP-100-030                  | Building Volume Transfer                                    | NTS    | 01-Aug-19           | 04       | Turner Studio     |
|            | DA-MP-013                      | Height Limit                                                | NTS    | 13-Jul-21           | G        | Zhinar Architects |
|            | DA-CP-100-050                  | Proposed Roads                                              | 1:500  | 01-Aug-19           | 04       | Turner Studio     |
|            | DA-CP-100-060                  | Staging & Construction Phasing Overview                     | NTS    | 01-Aug-19           | 04       | Turner Studio     |
|            | SK-070                         | Building Height Measured                                    | NTS    | 13-Jul-21           | D        | Zhinar Architects |
|            | DA-CP-100-080                  | Subdivision Plan                                            | NTS    | 01-Aug-19           | 04       | Turner Studio     |
|            | PR136170-SUBD-002-A.dwg        | Plan of Proposed Subdivision of Lots 72 and 73 in DP 208203 | NTS    | 03-May-19           | А        | RPS Group         |
| General P  | l'ans                          |                                                             |        |                     |          | •                 |
|            | SK-110                         | Stage 3 - Basement 3                                        | 1:500  | 13-Jul-21           | D        | Zhinar Architects |
|            | SK-130                         | Stage 4 - Basement 3                                        | 1:500  | 13-Jul-21           | D        | Zhinar Architects |
|            | SK-111                         | Stage 3 - Basement 2                                        | 1:500  | 13-Jul-21           | D        | Zhinar Architects |
|            | SK-131                         | Stage 4 - Basement 2                                        | 1:500  | 13-Jul-21           | D        | Zhinar Architects |
|            | SK-112                         | Stage 3 - Basement 1                                        | 1:500  | 13-Jul-21           | D        | Zhinar Architects |
|            | SK-132                         | Stage 4 - Basement 1                                        | 1:500  | 13-Jul-21           | D        | Zhinar Architects |
|            | SK-113                         | Stage 3 - Lower Ground Level                                | 1:500  | 13-Jul-21           | D        | Zhinar Architects |
|            | SK-133                         | Stage 4 - Ground Level                                      | 1:500  | 13-Jul-21           | D        | Zhinar Architects |
|            | SK-114                         | Stage 3 - Ground Level                                      | 1:500  | 13-Jul-21           | D        | Zhinar Architects |
|            | SK-115                         | Stage 3 - Upper Ground Level                                | 1:500  | 13-Jul-21           | D        | Zhinar Architects |
|            | SK-134                         | Stage 4 - Upper Ground Level                                | 1:500  | 13-Jul-21           | D        | Zhinar Architects |
|            | SK-116                         | Stage 3 - Level 1                                           | 1:500  | 13-Jul-21           | D        | Zhinar Architects |
|            | SK-135                         | Stage 4 - Level 1                                           | 1:500  | 13-Jul-21           | D        | Zhinar Architects |
|            | SK-117                         | Stage 3 - Level 2                                           | 1:500  | 13-Jul-21           | D        | Zhinar Architects |
|            | SK-136                         | Stage 4 - Level 2                                           | 1:500  | 13-Jul-21           | D        | Zhinar Architects |
|            | SK-118                         | Stage 3 - Level 3                                           | 1:500  | 13-Jul-21           | D        | Zhinar Architects |
|            | SK-137                         | Stage 4 - Level 3                                           | 1:500  | 13-Jul-21           | D        | Zhinar Architects |
|            | SK-119                         | Stage 3 - Level 4                                           | 1:500  | 13-Jul-21           | D        | Zhinar Architects |
|            | SK-138                         | Stage 4 - Level 4                                           | 1:500  | 13-Jul-21           | D        | Zhinar Architects |
|            | SK-125                         | Stage 3 - Level 5                                           | 1:500  | 13-Jul-21           | D        | Zhinar Architects |
|            | SK-139                         | Stage 4 - Level 5                                           | 1:500  | 13-Jul-21           | D        | Zhinar Architects |
|            | SK-126                         | Stage 3 - Level 6                                           | 1:500  | 13-Jul-21           | D        | Zhinar Architects |
|            | SK-140                         | Stage 4 - Level 6                                           | 1:500  | 13-Jul-21           | D        | Zhinar Architects |
|            | SK-127                         | Stage 3 - Roof                                              | 1:500  | 13-Jul-21           | D        | Zhinar Architects |
|            | SK-141                         | Stage 4 - Level 7                                           | 1:500  | 13-Jul-21           | D        | Zhinar Architects |
|            | SK-142                         | Stage 4 - Roof Plan                                         | 1:500  | 13-Jul-21           | D        | Zhinar Architects |
|            | DA-CP-110-090                  | GA Plans - Roof                                             | 1:500  | 01-Aug-19           | 04       | Turner Studio     |
| Building E | Envelope Elevations            |                                                             |        | l                   | l        |                   |
|            | SK-150                         | North Elevation                                             | 1:500  | 13-Jul-21           | D        | Zhinar Architects |
|            | SK-151                         | East Elevation                                              | 1:500  | 13-Jul-21           | D        | Zhinar Architects |
|            | SK-152                         | South Elevation                                             | 1:500  | 13-Jul-21           | D        | Zhinar Architects |
|            | SK-153                         | West Elevation                                              | 1:500  | 13-Jul-21           | D        | Zhinar Architects |
|            | DA-CP-210-050                  | GA Elevations - North Elevation - Phase 01                  | 1:500  | 01-Aug-19           | 04       | Turner Studio     |
|            | DA-CP-210-060                  | GA Elevations - South Elevation - Phase 01                  | 1:500  | 01-Aug-19           | 04       | Turner Studio     |
|            | SK-154                         | Main Street West Elevation                                  | 1:500  | 13-Jul-21           | D        | Zhinar Architects |
|            | SK-155                         | Main Street East Elevation                                  | 1:500  | 13-Jul-21           | D        | Zhinar Architects |
| Building E | Envelope Sections              | 1                                                           | l .    | ı                   | I        |                   |
| <i></i>    | SK-160                         | Section 1 - Stage 3 & 4                                     | 1:500  | 13-Jul-21           | D        | Zhinar Architects |
|            | SK-161                         | Section 2 - Stage 3 & 4                                     | 1:500  | 13-Jul-21           | D        | Zhinar Architects |
|            | SK-162                         | Section 3 - Stage 3 & 4                                     | 1:500  | 13-Jul-21           | D        | Zhinar Architects |
| Shadow [   |                                | l                                                           |        | <u> </u>            | I        | 1                 |
|            | DA-CP-710-001                  | June 21st 9am-12pm                                          | 1:1000 | 01-Aug-19           | 04       | Turner Studio     |
|            | DA-CP-710-002                  | June 21st 1pm-3pm                                           |        |                     |          | Turner Studio     |
|            |                                |                                                             | L 330  | - · · · · · · · · · | - '      | 1                 |