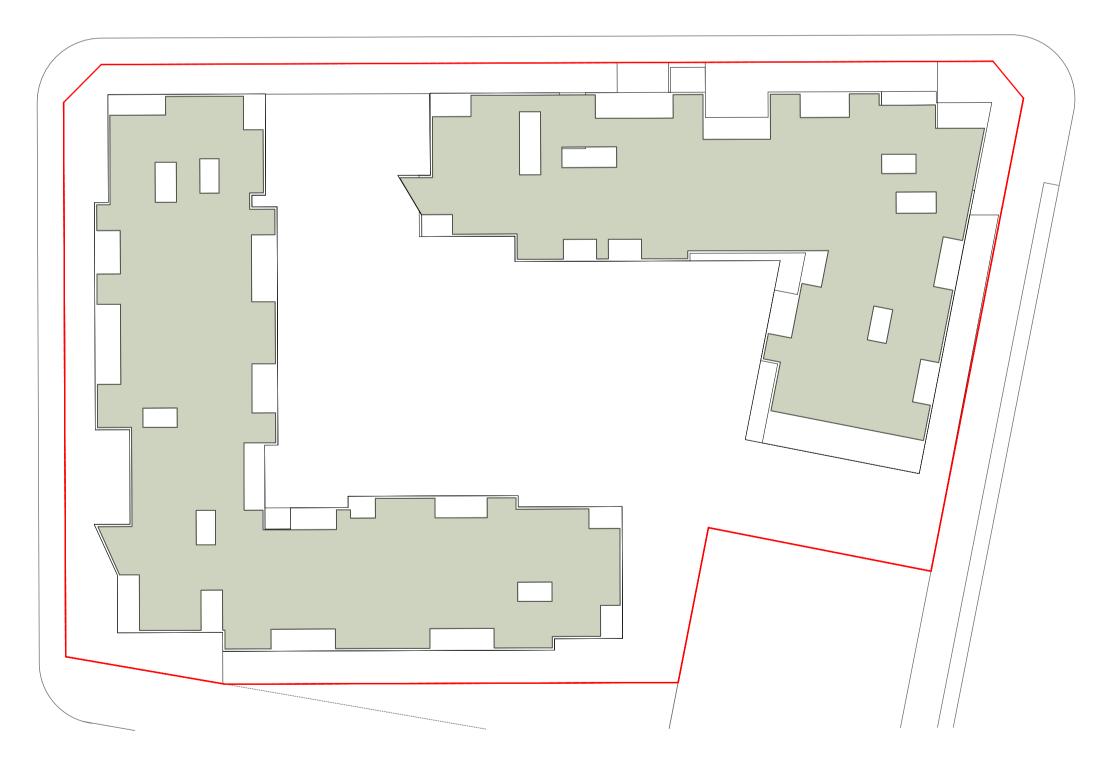

#### DRAWING LIST

| Series     | Drawing No.                    | Description                                                 | Scale  | Date                | Revision | Prepared by       |
|------------|--------------------------------|-------------------------------------------------------------|--------|---------------------|----------|-------------------|
|            | SK-000                         | General - Cover Sheet                                       | NTS    | 13-Jul-21           | D        | Zhinar Architects |
|            | SK-001                         | General - Drawing List DA                                   | NTS    | 13-Jul-21           | D        | Zhinar Architects |
| Context &  | Analysis                       |                                                             |        |                     |          | •                 |
|            | DA-CP-100-001                  | Location Plan                                               | 1:5000 | 01-Aug-19           | 04       | Turner Studio     |
|            | DA-CP-100-002                  | Precinct Indicative Layout Plan                             | 1:1000 | 01-Aug-19           | 04       | Turner Studio     |
|            | DA-CP-100-003                  | Site Analysis                                               | 1:1000 | 01-Aug-19           | 04       | Turner Studio     |
| Planning   | Controls + Building Principles |                                                             |        |                     |          | •                 |
|            | DA-CP-100-010                  | Site Constraints, Setbacks + Subdivision                    | 1:500  | 01-Aug-19           | 04       | Turner Studio     |
|            | DA-CP-100-020                  | Planning Summary                                            | 1:500  | 01-Aug-19           | 04       | Turner Studio     |
|            | DA-CP-100-030                  | Building Volume Transfer                                    | NTS    | 01-Aug-19           | 04       | Turner Studio     |
|            | DA-MP-013                      | Height Limit                                                | NTS    | 13-Jul-21           | G        | Zhinar Architects |
|            | DA-CP-100-050                  | Proposed Roads                                              | 1:500  | 01-Aug-19           | 04       | Turner Studio     |
|            | DA-CP-100-060                  | Staging & Construction Phasing Overview                     | NTS    | 01-Aug-19           | 04       | Turner Studio     |
|            | SK-070                         | Building Height Measured                                    | NTS    | 13-Jul-21           | D        | Zhinar Architects |
|            | DA-CP-100-080                  | Subdivision Plan                                            | NTS    | 01-Aug-19           | 04       | Turner Studio     |
|            | PR136170-SUBD-002-A.dwg        | Plan of Proposed Subdivision of Lots 72 and 73 in DP 208203 | NTS    | 03-May-19           | А        | RPS Group         |
| General P  | l'ans                          |                                                             |        |                     |          | •                 |
|            | SK-110                         | Stage 3 - Basement 3                                        | 1:500  | 13-Jul-21           | D        | Zhinar Architects |
|            | SK-130                         | Stage 4 - Basement 3                                        | 1:500  | 13-Jul-21           | D        | Zhinar Architects |
|            | SK-111                         | Stage 3 - Basement 2                                        | 1:500  | 13-Jul-21           | D        | Zhinar Architects |
|            | SK-131                         | Stage 4 - Basement 2                                        | 1:500  | 13-Jul-21           | D        | Zhinar Architects |
|            | SK-112                         | Stage 3 - Basement 1                                        | 1:500  | 13-Jul-21           | D        | Zhinar Architects |
|            | SK-132                         | Stage 4 - Basement 1                                        | 1:500  | 13-Jul-21           | D        | Zhinar Architects |
|            | SK-113                         | Stage 3 - Lower Ground Level                                | 1:500  | 13-Jul-21           | D        | Zhinar Architects |
|            | SK-133                         | Stage 4 - Ground Level                                      | 1:500  | 13-Jul-21           | D        | Zhinar Architects |
|            | SK-114                         | Stage 3 - Ground Level                                      | 1:500  | 13-Jul-21           | D        | Zhinar Architects |
|            | SK-115                         | Stage 3 - Upper Ground Level                                | 1:500  | 13-Jul-21           | D        | Zhinar Architects |
|            | SK-134                         | Stage 4 - Upper Ground Level                                | 1:500  | 13-Jul-21           | D        | Zhinar Architects |
|            | SK-116                         | Stage 3 - Level 1                                           | 1:500  | 13-Jul-21           | D        | Zhinar Architects |
|            | SK-135                         | Stage 4 - Level 1                                           | 1:500  | 13-Jul-21           | D        | Zhinar Architects |
|            | SK-117                         | Stage 3 - Level 2                                           | 1:500  | 13-Jul-21           | D        | Zhinar Architects |
|            | SK-136                         | Stage 4 - Level 2                                           | 1:500  | 13-Jul-21           | D        | Zhinar Architects |
|            | SK-118                         | Stage 3 - Level 3                                           | 1:500  | 13-Jul-21           | D        | Zhinar Architects |
|            | SK-137                         | Stage 4 - Level 3                                           | 1:500  | 13-Jul-21           | D        | Zhinar Architects |
|            | SK-119                         | Stage 3 - Level 4                                           | 1:500  | 13-Jul-21           | D        | Zhinar Architects |
|            | SK-138                         | Stage 4 - Level 4                                           | 1:500  | 13-Jul-21           | D        | Zhinar Architects |
|            | SK-125                         | Stage 3 - Level 5                                           | 1:500  | 13-Jul-21           | D        | Zhinar Architects |
|            | SK-139                         | Stage 4 - Level 5                                           | 1:500  | 13-Jul-21           | D        | Zhinar Architects |
|            | SK-126                         | Stage 3 - Level 6                                           | 1:500  | 13-Jul-21           | D        | Zhinar Architects |
|            | SK-140                         | Stage 4 - Level 6                                           | 1:500  | 13-Jul-21           | D        | Zhinar Architects |
|            | SK-127                         | Stage 3 - Roof                                              | 1:500  | 13-Jul-21           | D        | Zhinar Architects |
|            | SK-141                         | Stage 4 - Level 7                                           | 1:500  | 13-Jul-21           | D        | Zhinar Architects |
|            | SK-142                         | Stage 4 - Roof Plan                                         | 1:500  | 13-Jul-21           | D        | Zhinar Architects |
|            | DA-CP-110-090                  | GA Plans - Roof                                             | 1:500  | 01-Aug-19           | 04       | Turner Studio     |
| Building E | Envelope Elevations            |                                                             |        | l                   | l        |                   |
|            | SK-150                         | North Elevation                                             | 1:500  | 13-Jul-21           | D        | Zhinar Architects |
|            | SK-151                         | East Elevation                                              | 1:500  | 13-Jul-21           | D        | Zhinar Architects |
|            | SK-152                         | South Elevation                                             | 1:500  | 13-Jul-21           | D        | Zhinar Architects |
|            | SK-153                         | West Elevation                                              | 1:500  | 13-Jul-21           | D        | Zhinar Architects |
|            | DA-CP-210-050                  | GA Elevations - North Elevation - Phase 01                  | 1:500  | 01-Aug-19           | 04       | Turner Studio     |
|            | DA-CP-210-060                  | GA Elevations - South Elevation - Phase 01                  | 1:500  | 01-Aug-19           | 04       | Turner Studio     |
|            | SK-154                         | Main Street West Elevation                                  | 1:500  | 13-Jul-21           | D        | Zhinar Architects |
|            | SK-155                         | Main Street East Elevation                                  | 1:500  | 13-Jul-21           | D        | Zhinar Architects |
| Building E | Envelope Sections              | 1                                                           | l .    | ı                   | I        |                   |
| <i></i>    | SK-160                         | Section 1 - Stage 3 & 4                                     | 1:500  | 13-Jul-21           | D        | Zhinar Architects |
|            | SK-161                         | Section 2 - Stage 3 & 4                                     | 1:500  | 13-Jul-21           | D        | Zhinar Architects |
|            | SK-162                         | Section 3 - Stage 3 & 4                                     | 1:500  | 13-Jul-21           | D        | Zhinar Architects |
| Shadow [   |                                | l                                                           |        | <u> </u>            | I        | 1                 |
|            | DA-CP-710-001                  | June 21st 9am-12pm                                          | 1:1000 | 01-Aug-19           | 04       | Turner Studio     |
|            | DA-CP-710-002                  | June 21st 1pm-3pm                                           |        |                     |          | Turner Studio     |
|            |                                |                                                             | L 330  | - · · · · · · · · · | - '      | 1                 |