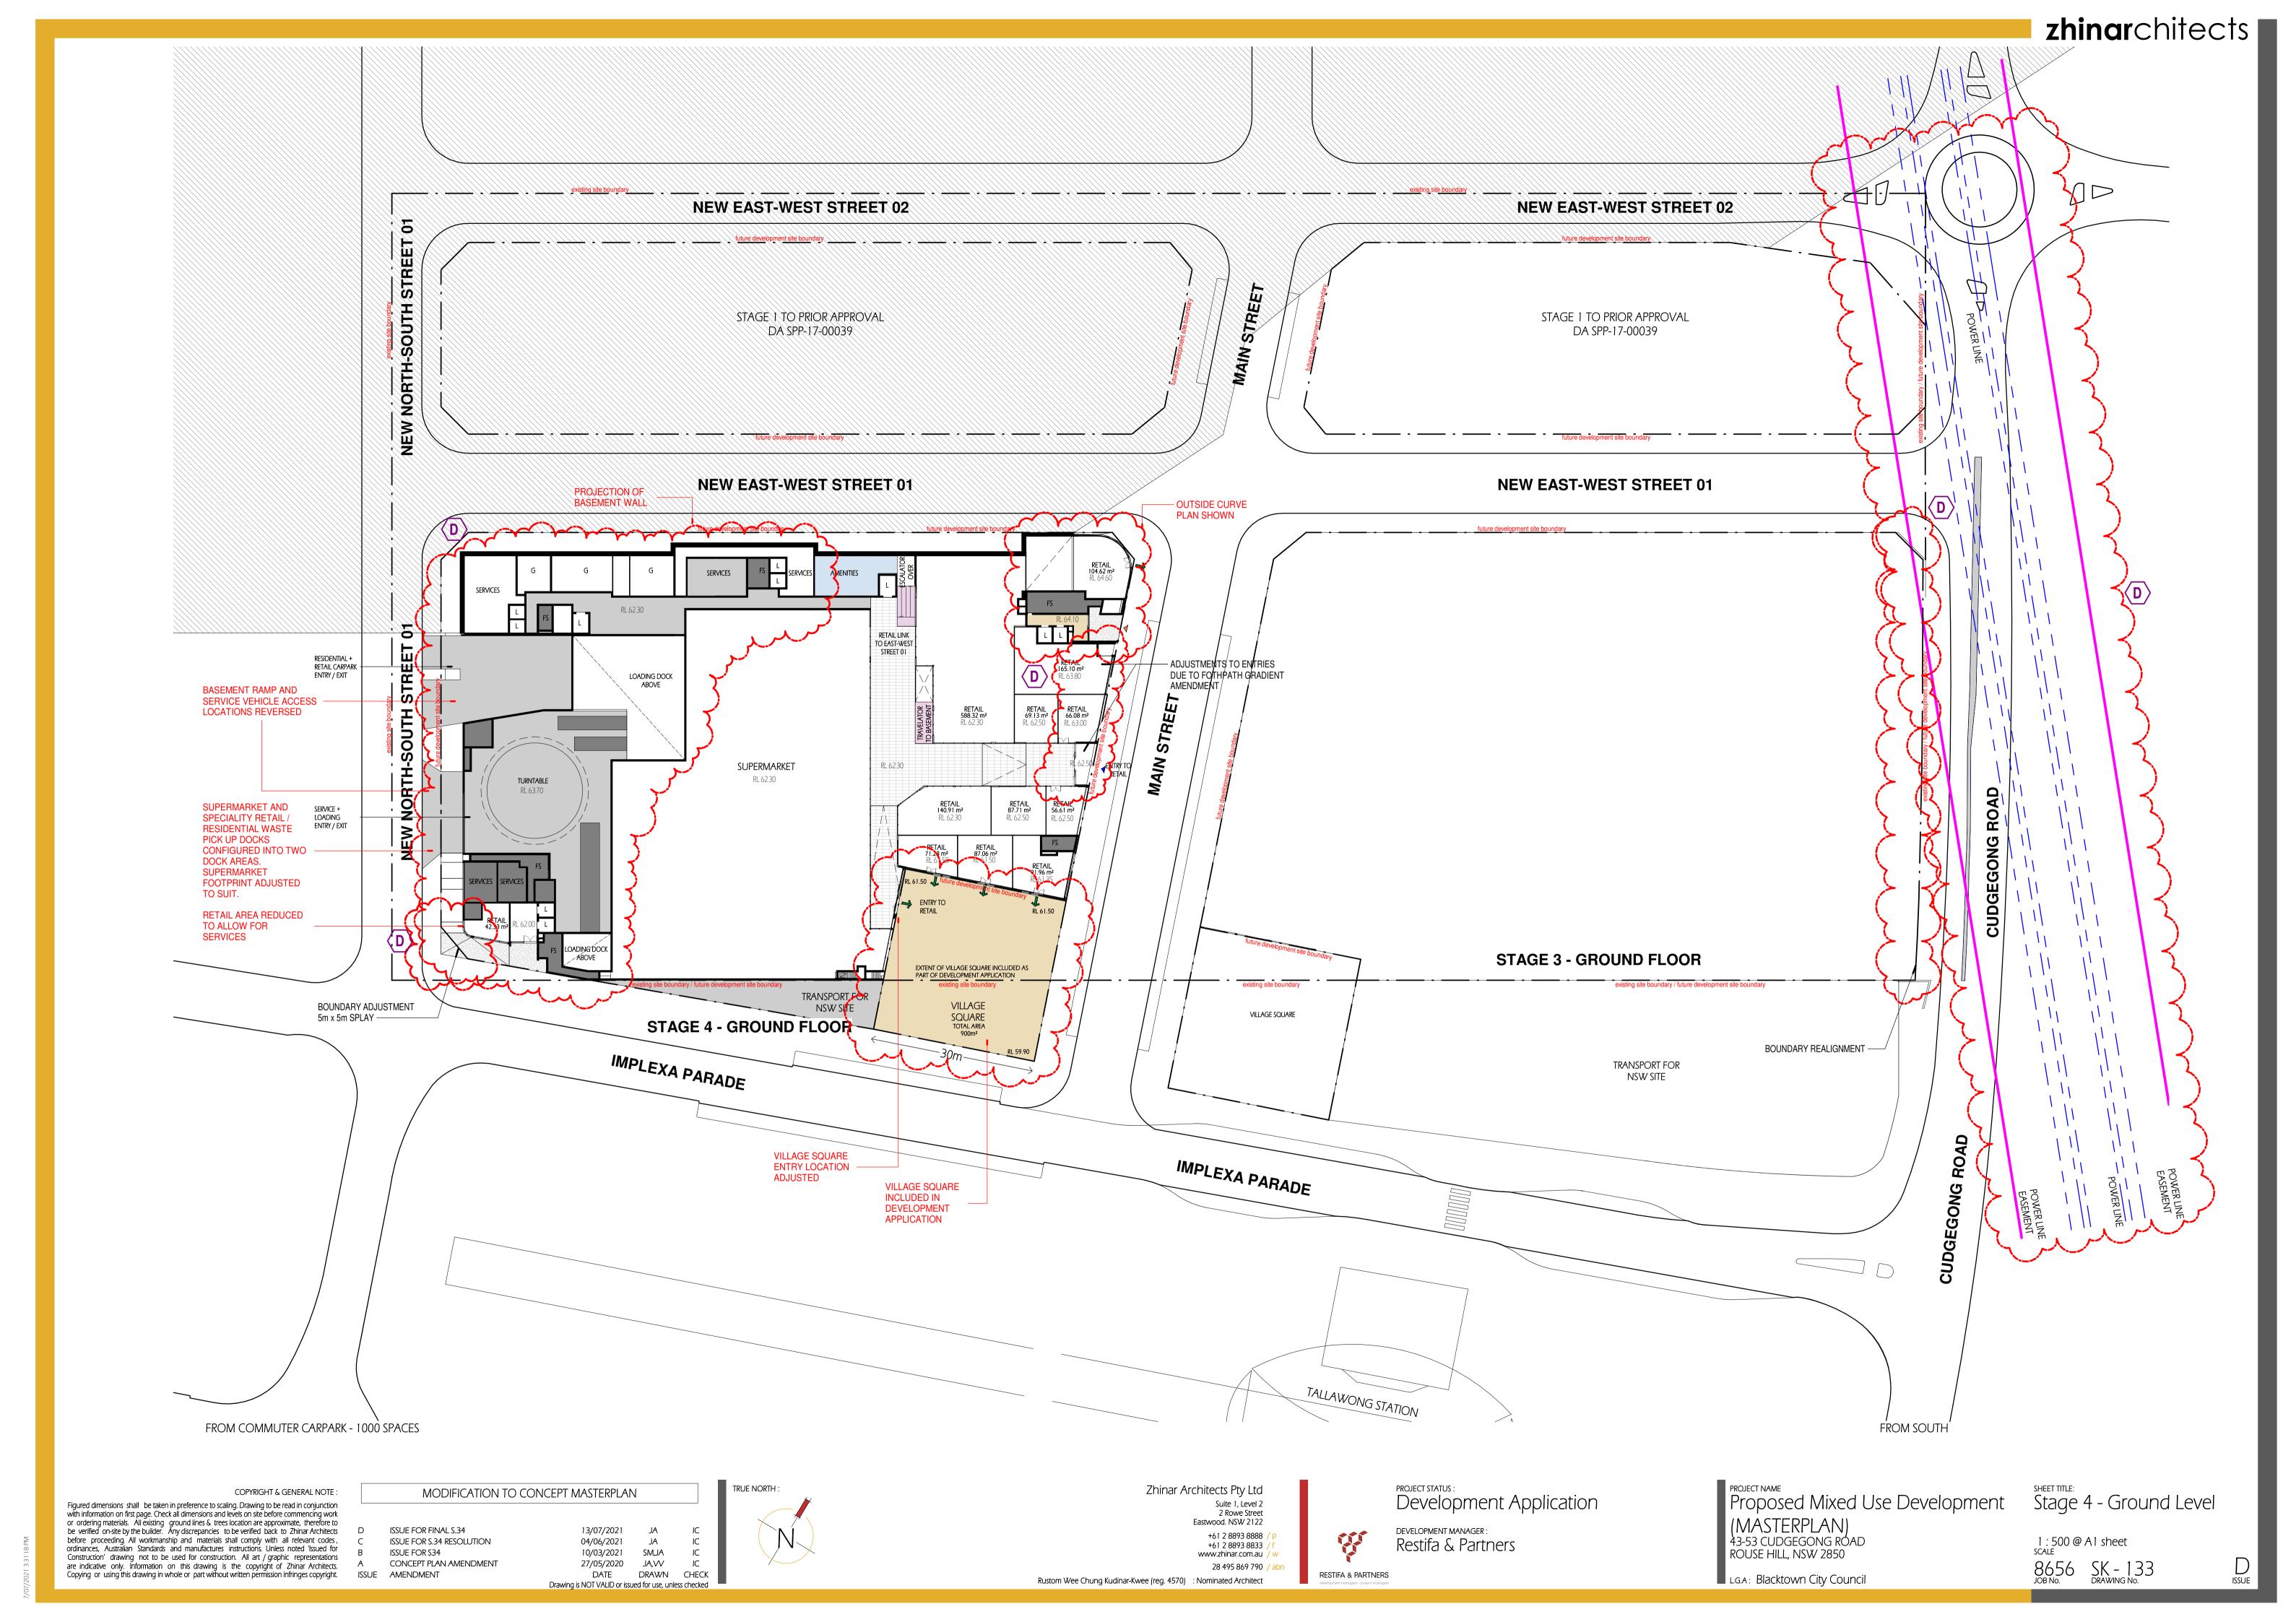

#### DRAWING LIST

| Series     | Drawing No.                    | Description                                                 | Scale  | Date                | Revision | Prepared by       |
|------------|--------------------------------|-------------------------------------------------------------|--------|---------------------|----------|-------------------|
|            | SK-000                         | General - Cover Sheet                                       | NTS    | 13-Jul-21           | D        | Zhinar Architects |
|            | SK-001                         | General - Drawing List DA                                   | NTS    | 13-Jul-21           | D        | Zhinar Architects |
| Context &  | Analysis                       |                                                             |        |                     |          | •                 |
|            | DA-CP-100-001                  | Location Plan                                               | 1:5000 | 01-Aug-19           | 04       | Turner Studio     |
|            | DA-CP-100-002                  | Precinct Indicative Layout Plan                             | 1:1000 | 01-Aug-19           | 04       | Turner Studio     |
|            | DA-CP-100-003                  | Site Analysis                                               | 1:1000 | 01-Aug-19           | 04       | Turner Studio     |
| Planning   | Controls + Building Principles |                                                             |        |                     |          | •                 |
|            | DA-CP-100-010                  | Site Constraints, Setbacks + Subdivision                    | 1:500  | 01-Aug-19           | 04       | Turner Studio     |
|            | DA-CP-100-020                  | Planning Summary                                            | 1:500  | 01-Aug-19           | 04       | Turner Studio     |
|            | DA-CP-100-030                  | Building Volume Transfer                                    | NTS    | 01-Aug-19           | 04       | Turner Studio     |
|            | DA-MP-013                      | Height Limit                                                | NTS    | 13-Jul-21           | G        | Zhinar Architects |
|            | DA-CP-100-050                  | Proposed Roads                                              | 1:500  | 01-Aug-19           | 04       | Turner Studio     |
|            | DA-CP-100-060                  | Staging & Construction Phasing Overview                     | NTS    | 01-Aug-19           | 04       | Turner Studio     |
|            | SK-070                         | Building Height Measured                                    | NTS    | 13-Jul-21           | D        | Zhinar Architects |
|            | DA-CP-100-080                  | Subdivision Plan                                            | NTS    | 01-Aug-19           | 04       | Turner Studio     |
|            | PR136170-SUBD-002-A.dwg        | Plan of Proposed Subdivision of Lots 72 and 73 in DP 208203 | NTS    | 03-May-19           | А        | RPS Group         |
| General P  | l'ans                          |                                                             |        |                     |          | •                 |
|            | SK-110                         | Stage 3 - Basement 3                                        | 1:500  | 13-Jul-21           | D        | Zhinar Architects |
|            | SK-130                         | Stage 4 - Basement 3                                        | 1:500  | 13-Jul-21           | D        | Zhinar Architects |
|            | SK-111                         | Stage 3 - Basement 2                                        | 1:500  | 13-Jul-21           | D        | Zhinar Architects |
|            | SK-131                         | Stage 4 - Basement 2                                        | 1:500  | 13-Jul-21           | D        | Zhinar Architects |
|            | SK-112                         | Stage 3 - Basement 1                                        | 1:500  | 13-Jul-21           | D        | Zhinar Architects |
|            | SK-132                         | Stage 4 - Basement 1                                        | 1:500  | 13-Jul-21           | D        | Zhinar Architects |
|            | SK-113                         | Stage 3 - Lower Ground Level                                | 1:500  | 13-Jul-21           | D        | Zhinar Architects |
|            | SK-133                         | Stage 4 - Ground Level                                      | 1:500  | 13-Jul-21           | D        | Zhinar Architects |
|            | SK-114                         | Stage 3 - Ground Level                                      | 1:500  | 13-Jul-21           | D        | Zhinar Architects |
|            | SK-115                         | Stage 3 - Upper Ground Level                                | 1:500  | 13-Jul-21           | D        | Zhinar Architects |
|            | SK-134                         | Stage 4 - Upper Ground Level                                | 1:500  | 13-Jul-21           | D        | Zhinar Architects |
|            | SK-116                         | Stage 3 - Level 1                                           | 1:500  | 13-Jul-21           | D        | Zhinar Architects |
|            | SK-135                         | Stage 4 - Level 1                                           | 1:500  | 13-Jul-21           | D        | Zhinar Architects |
|            | SK-117                         | Stage 3 - Level 2                                           | 1:500  | 13-Jul-21           | D        | Zhinar Architects |
|            | SK-136                         | Stage 4 - Level 2                                           | 1:500  | 13-Jul-21           | D        | Zhinar Architects |
|            | SK-118                         | Stage 3 - Level 3                                           | 1:500  | 13-Jul-21           | D        | Zhinar Architects |
|            | SK-137                         | Stage 4 - Level 3                                           | 1:500  | 13-Jul-21           | D        | Zhinar Architects |
|            | SK-119                         | Stage 3 - Level 4                                           | 1:500  | 13-Jul-21           | D        | Zhinar Architects |
|            | SK-138                         | Stage 4 - Level 4                                           | 1:500  | 13-Jul-21           | D        | Zhinar Architects |
|            | SK-125                         | Stage 3 - Level 5                                           | 1:500  | 13-Jul-21           | D        | Zhinar Architects |
|            | SK-139                         | Stage 4 - Level 5                                           | 1:500  | 13-Jul-21           | D        | Zhinar Architects |
|            | SK-126                         | Stage 3 - Level 6                                           | 1:500  | 13-Jul-21           | D        | Zhinar Architects |
|            | SK-140                         | Stage 4 - Level 6                                           | 1:500  | 13-Jul-21           | D        | Zhinar Architects |
|            | SK-127                         | Stage 3 - Roof                                              | 1:500  | 13-Jul-21           | D        | Zhinar Architects |
|            | SK-141                         | Stage 4 - Level 7                                           | 1:500  | 13-Jul-21           | D        | Zhinar Architects |
|            | SK-142                         | Stage 4 - Roof Plan                                         | 1:500  | 13-Jul-21           | D        | Zhinar Architects |
|            | DA-CP-110-090                  | GA Plans - Roof                                             | 1:500  | 01-Aug-19           | 04       | Turner Studio     |
| Building E | Envelope Elevations            |                                                             |        | l                   | l        |                   |
|            | SK-150                         | North Elevation                                             | 1:500  | 13-Jul-21           | D        | Zhinar Architects |
|            | SK-151                         | East Elevation                                              | 1:500  | 13-Jul-21           | D        | Zhinar Architects |
|            | SK-152                         | South Elevation                                             | 1:500  | 13-Jul-21           | D        | Zhinar Architects |
|            | SK-153                         | West Elevation                                              | 1:500  | 13-Jul-21           | D        | Zhinar Architects |
|            | DA-CP-210-050                  | GA Elevations - North Elevation - Phase 01                  | 1:500  | 01-Aug-19           | 04       | Turner Studio     |
|            | DA-CP-210-060                  | GA Elevations - South Elevation - Phase 01                  | 1:500  | 01-Aug-19           | 04       | Turner Studio     |
|            | SK-154                         | Main Street West Elevation                                  | 1:500  | 13-Jul-21           | D        | Zhinar Architects |
|            | SK-155                         | Main Street East Elevation                                  | 1:500  | 13-Jul-21           | D        | Zhinar Architects |
| Building E | Envelope Sections              | 1                                                           | l .    | ı                   | I        |                   |
| <i></i>    | SK-160                         | Section 1 - Stage 3 & 4                                     | 1:500  | 13-Jul-21           | D        | Zhinar Architects |
|            | SK-161                         | Section 2 - Stage 3 & 4                                     | 1:500  | 13-Jul-21           | D        | Zhinar Architects |
|            | SK-162                         | Section 3 - Stage 3 & 4                                     | 1:500  | 13-Jul-21           | D        | Zhinar Architects |
| Shadow [   |                                | l                                                           |        | <u> </u>            | I        | 1                 |
|            | DA-CP-710-001                  | June 21st 9am-12pm                                          | 1:1000 | 01-Aug-19           | 04       | Turner Studio     |
|            | DA-CP-710-002                  | June 21st 1pm-3pm                                           |        |                     |          | Turner Studio     |
|            |                                |                                                             | L 330  | - · · · · · · · · · | - '      | 1                 |