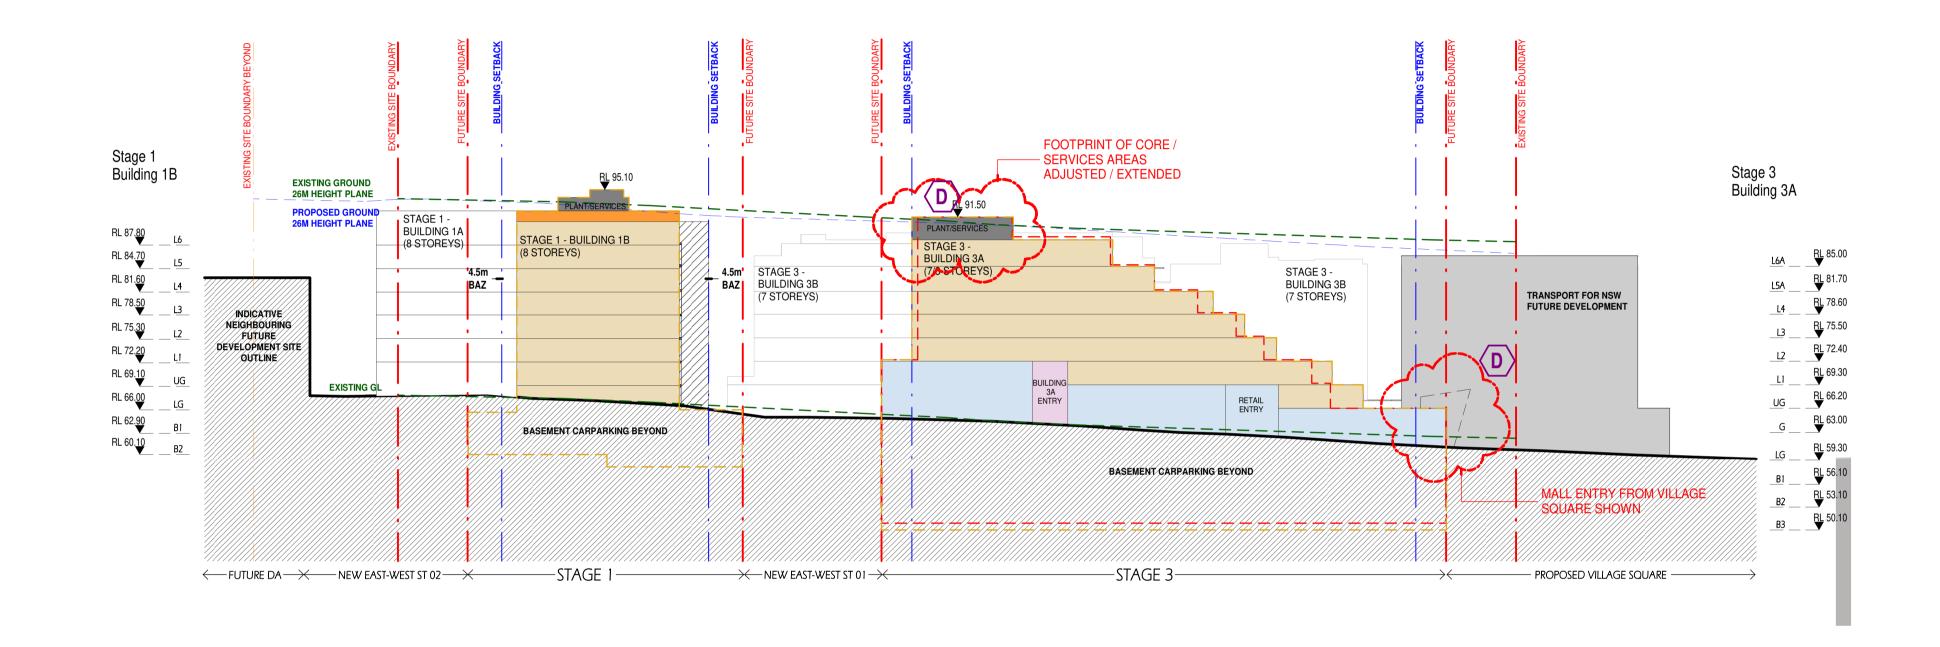

#### DRAWING LIST

| Series     | Drawing No.                    | Description                                                 | Scale  | Date                | Revision | Prepared by       |
|------------|--------------------------------|-------------------------------------------------------------|--------|---------------------|----------|-------------------|
|            | SK-000                         | General - Cover Sheet                                       | NTS    | 13-Jul-21           | D        | Zhinar Architects |
|            | SK-001                         | General - Drawing List DA                                   | NTS    | 13-Jul-21           | D        | Zhinar Architects |
| Context &  | Analysis                       |                                                             |        |                     |          | •                 |
|            | DA-CP-100-001                  | Location Plan                                               | 1:5000 | 01-Aug-19           | 04       | Turner Studio     |
|            | DA-CP-100-002                  | Precinct Indicative Layout Plan                             | 1:1000 | 01-Aug-19           | 04       | Turner Studio     |
|            | DA-CP-100-003                  | Site Analysis                                               | 1:1000 | 01-Aug-19           | 04       | Turner Studio     |
| Planning   | Controls + Building Principles |                                                             |        |                     |          | •                 |
|            | DA-CP-100-010                  | Site Constraints, Setbacks + Subdivision                    | 1:500  | 01-Aug-19           | 04       | Turner Studio     |
|            | DA-CP-100-020                  | Planning Summary                                            | 1:500  | 01-Aug-19           | 04       | Turner Studio     |
|            | DA-CP-100-030                  | Building Volume Transfer                                    | NTS    | 01-Aug-19           | 04       | Turner Studio     |
|            | DA-MP-013                      | Height Limit                                                | NTS    | 13-Jul-21           | G        | Zhinar Architects |
|            | DA-CP-100-050                  | Proposed Roads                                              | 1:500  | 01-Aug-19           | 04       | Turner Studio     |
|            | DA-CP-100-060                  | Staging & Construction Phasing Overview                     | NTS    | 01-Aug-19           | 04       | Turner Studio     |
|            | SK-070                         | Building Height Measured                                    | NTS    | 13-Jul-21           | D        | Zhinar Architects |
|            | DA-CP-100-080                  | Subdivision Plan                                            | NTS    | 01-Aug-19           | 04       | Turner Studio     |
|            | PR136170-SUBD-002-A.dwg        | Plan of Proposed Subdivision of Lots 72 and 73 in DP 208203 | NTS    | 03-May-19           | А        | RPS Group         |
| General P  | l'ans                          |                                                             |        |                     |          | •                 |
|            | SK-110                         | Stage 3 - Basement 3                                        | 1:500  | 13-Jul-21           | D        | Zhinar Architects |
|            | SK-130                         | Stage 4 - Basement 3                                        | 1:500  | 13-Jul-21           | D        | Zhinar Architects |
|            | SK-111                         | Stage 3 - Basement 2                                        | 1:500  | 13-Jul-21           | D        | Zhinar Architects |
|            | SK-131                         | Stage 4 - Basement 2                                        | 1:500  | 13-Jul-21           | D        | Zhinar Architects |
|            | SK-112                         | Stage 3 - Basement 1                                        | 1:500  | 13-Jul-21           | D        | Zhinar Architects |
|            | SK-132                         | Stage 4 - Basement 1                                        | 1:500  | 13-Jul-21           | D        | Zhinar Architects |
|            | SK-113                         | Stage 3 - Lower Ground Level                                | 1:500  | 13-Jul-21           | D        | Zhinar Architects |
|            | SK-133                         | Stage 4 - Ground Level                                      | 1:500  | 13-Jul-21           | D        | Zhinar Architects |
|            | SK-114                         | Stage 3 - Ground Level                                      | 1:500  | 13-Jul-21           | D        | Zhinar Architects |
|            | SK-115                         | Stage 3 - Upper Ground Level                                | 1:500  | 13-Jul-21           | D        | Zhinar Architects |
|            | SK-134                         | Stage 4 - Upper Ground Level                                | 1:500  | 13-Jul-21           | D        | Zhinar Architects |
|            | SK-116                         | Stage 3 - Level 1                                           | 1:500  | 13-Jul-21           | D        | Zhinar Architects |
|            | SK-135                         | Stage 4 - Level 1                                           | 1:500  | 13-Jul-21           | D        | Zhinar Architects |
|            | SK-117                         | Stage 3 - Level 2                                           | 1:500  | 13-Jul-21           | D        | Zhinar Architects |
|            | SK-136                         | Stage 4 - Level 2                                           | 1:500  | 13-Jul-21           | D        | Zhinar Architects |
|            | SK-118                         | Stage 3 - Level 3                                           | 1:500  | 13-Jul-21           | D        | Zhinar Architects |
|            | SK-137                         | Stage 4 - Level 3                                           | 1:500  | 13-Jul-21           | D        | Zhinar Architects |
|            | SK-119                         | Stage 3 - Level 4                                           | 1:500  | 13-Jul-21           | D        | Zhinar Architects |
|            | SK-138                         | Stage 4 - Level 4                                           | 1:500  | 13-Jul-21           | D        | Zhinar Architects |
|            | SK-125                         | Stage 3 - Level 5                                           | 1:500  | 13-Jul-21           | D        | Zhinar Architects |
|            | SK-139                         | Stage 4 - Level 5                                           | 1:500  | 13-Jul-21           | D        | Zhinar Architects |
|            | SK-126                         | Stage 3 - Level 6                                           | 1:500  | 13-Jul-21           | D        | Zhinar Architects |
|            | SK-140                         | Stage 4 - Level 6                                           | 1:500  | 13-Jul-21           | D        | Zhinar Architects |
|            | SK-127                         | Stage 3 - Roof                                              | 1:500  | 13-Jul-21           | D        | Zhinar Architects |
|            | SK-141                         | Stage 4 - Level 7                                           | 1:500  | 13-Jul-21           | D        | Zhinar Architects |
|            | SK-142                         | Stage 4 - Roof Plan                                         | 1:500  | 13-Jul-21           | D        | Zhinar Architects |
|            | DA-CP-110-090                  | GA Plans - Roof                                             | 1:500  | 01-Aug-19           | 04       | Turner Studio     |
| Building E | Envelope Elevations            |                                                             |        | l                   | l        |                   |
|            | SK-150                         | North Elevation                                             | 1:500  | 13-Jul-21           | D        | Zhinar Architects |
|            | SK-151                         | East Elevation                                              | 1:500  | 13-Jul-21           | D        | Zhinar Architects |
|            | SK-152                         | South Elevation                                             | 1:500  | 13-Jul-21           | D        | Zhinar Architects |
|            | SK-153                         | West Elevation                                              | 1:500  | 13-Jul-21           | D        | Zhinar Architects |
|            | DA-CP-210-050                  | GA Elevations - North Elevation - Phase 01                  | 1:500  | 01-Aug-19           | 04       | Turner Studio     |
|            | DA-CP-210-060                  | GA Elevations - South Elevation - Phase 01                  | 1:500  | 01-Aug-19           | 04       | Turner Studio     |
|            | SK-154                         | Main Street West Elevation                                  | 1:500  | 13-Jul-21           | D        | Zhinar Architects |
|            | SK-155                         | Main Street East Elevation                                  | 1:500  | 13-Jul-21           | D        | Zhinar Architects |
| Building E | Envelope Sections              | 1                                                           | l .    | ı                   | I        |                   |
| <i></i>    | SK-160                         | Section 1 - Stage 3 & 4                                     | 1:500  | 13-Jul-21           | D        | Zhinar Architects |
|            | SK-161                         | Section 2 - Stage 3 & 4                                     | 1:500  | 13-Jul-21           | D        | Zhinar Architects |
|            | SK-162                         | Section 3 - Stage 3 & 4                                     | 1:500  | 13-Jul-21           | D        | Zhinar Architects |
| Shadow [   |                                | l                                                           |        | <u> </u>            | I        | 1                 |
|            | DA-CP-710-001                  | June 21st 9am-12pm                                          | 1:1000 | 01-Aug-19           | 04       | Turner Studio     |
|            | DA-CP-710-002                  | June 21st 1pm-3pm                                           |        |                     |          | Turner Studio     |
|            |                                |                                                             | L 330  | - · · · · · · · · · | - '      | 1                 |