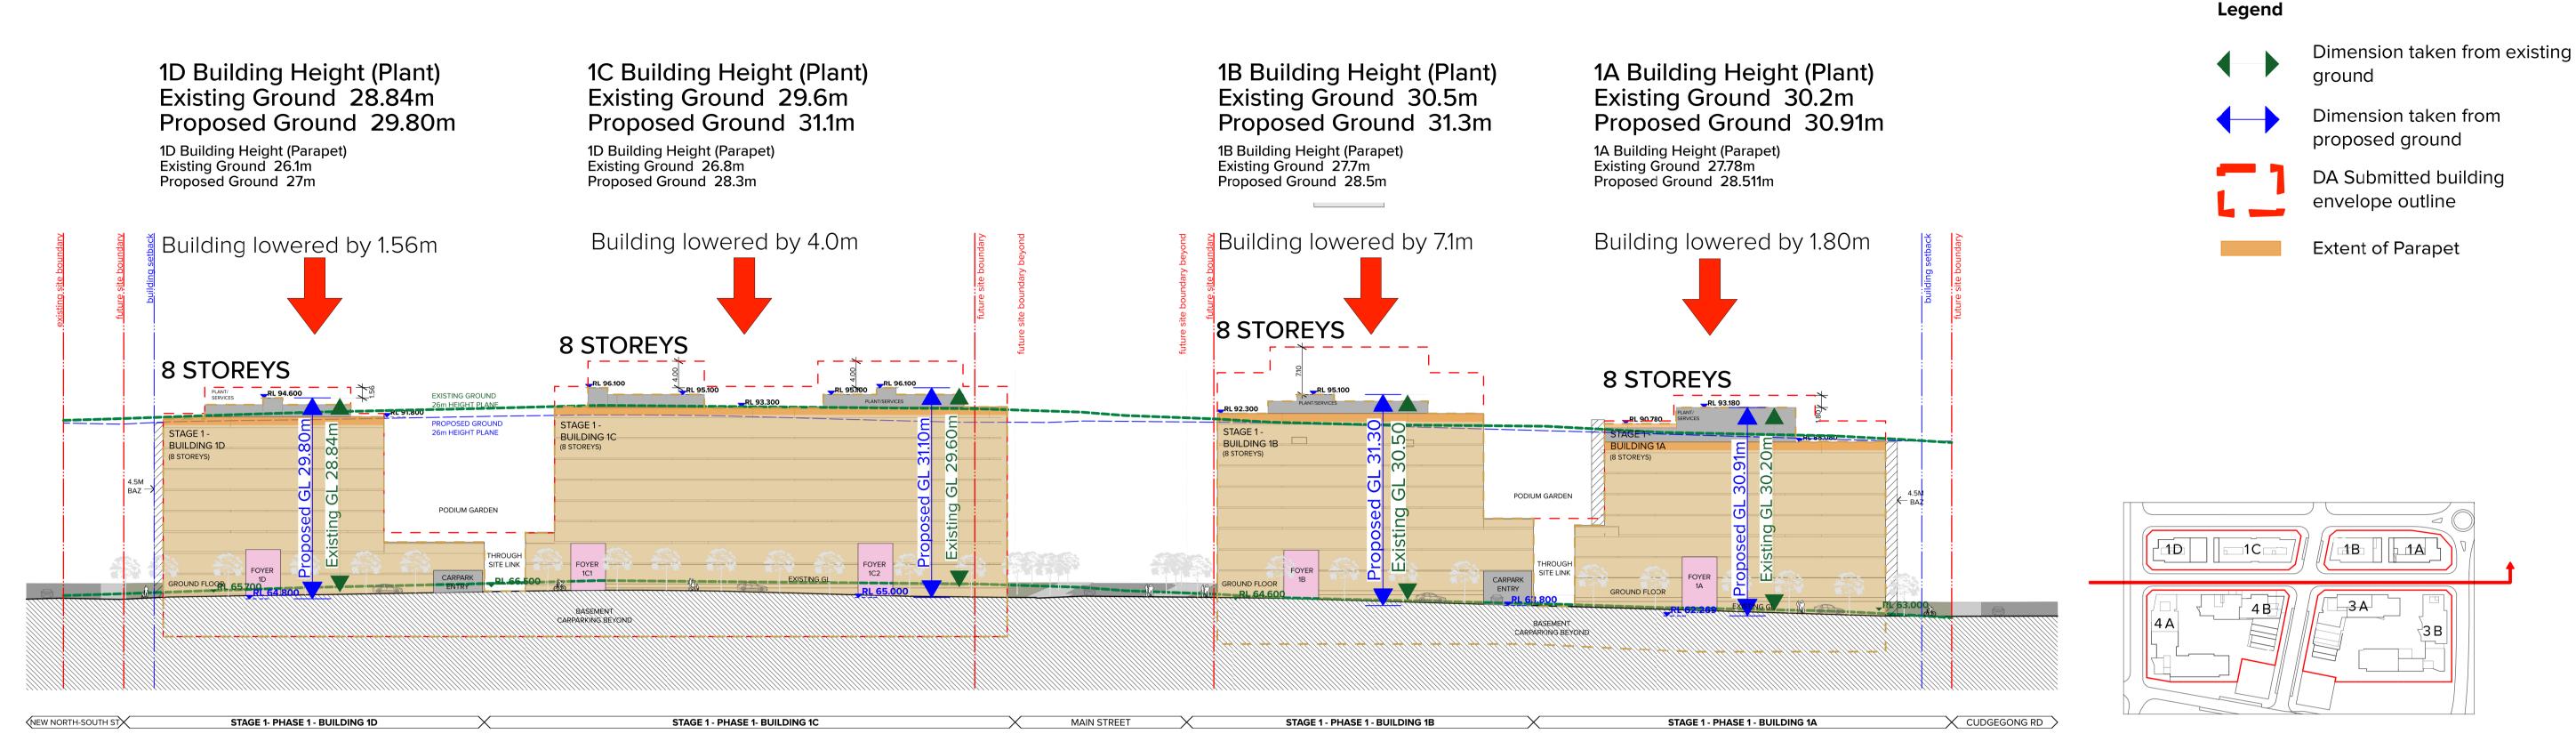

#### DRAWING LIST

| Series     | Drawing No.                    | Description                                                 | Scale  | Date                | Revision | Prepared by       |
|------------|--------------------------------|-------------------------------------------------------------|--------|---------------------|----------|-------------------|
|            | SK-000                         | General - Cover Sheet                                       | NTS    | 13-Jul-21           | D        | Zhinar Architects |
|            | SK-001                         | General - Drawing List DA                                   | NTS    | 13-Jul-21           | D        | Zhinar Architects |
| Context &  | Analysis                       |                                                             |        |                     |          | •                 |
|            | DA-CP-100-001                  | Location Plan                                               | 1:5000 | 01-Aug-19           | 04       | Turner Studio     |
|            | DA-CP-100-002                  | Precinct Indicative Layout Plan                             | 1:1000 | 01-Aug-19           | 04       | Turner Studio     |
|            | DA-CP-100-003                  | Site Analysis                                               | 1:1000 | 01-Aug-19           | 04       | Turner Studio     |
| Planning   | Controls + Building Principles |                                                             |        |                     |          | •                 |
|            | DA-CP-100-010                  | Site Constraints, Setbacks + Subdivision                    | 1:500  | 01-Aug-19           | 04       | Turner Studio     |
|            | DA-CP-100-020                  | Planning Summary                                            | 1:500  | 01-Aug-19           | 04       | Turner Studio     |
|            | DA-CP-100-030                  | Building Volume Transfer                                    | NTS    | 01-Aug-19           | 04       | Turner Studio     |
|            | DA-MP-013                      | Height Limit                                                | NTS    | 13-Jul-21           | G        | Zhinar Architects |
|            | DA-CP-100-050                  | Proposed Roads                                              | 1:500  | 01-Aug-19           | 04       | Turner Studio     |
|            | DA-CP-100-060                  | Staging & Construction Phasing Overview                     | NTS    | 01-Aug-19           | 04       | Turner Studio     |
|            | SK-070                         | Building Height Measured                                    | NTS    | 13-Jul-21           | D        | Zhinar Architects |
|            | DA-CP-100-080                  | Subdivision Plan                                            | NTS    | 01-Aug-19           | 04       | Turner Studio     |
|            | PR136170-SUBD-002-A.dwg        | Plan of Proposed Subdivision of Lots 72 and 73 in DP 208203 | NTS    | 03-May-19           | А        | RPS Group         |
| General P  | l'ans                          |                                                             |        |                     |          | •                 |
|            | SK-110                         | Stage 3 - Basement 3                                        | 1:500  | 13-Jul-21           | D        | Zhinar Architects |
|            | SK-130                         | Stage 4 - Basement 3                                        | 1:500  | 13-Jul-21           | D        | Zhinar Architects |
|            | SK-111                         | Stage 3 - Basement 2                                        | 1:500  | 13-Jul-21           | D        | Zhinar Architects |
|            | SK-131                         | Stage 4 - Basement 2                                        | 1:500  | 13-Jul-21           | D        | Zhinar Architects |
|            | SK-112                         | Stage 3 - Basement 1                                        | 1:500  | 13-Jul-21           | D        | Zhinar Architects |
|            | SK-132                         | Stage 4 - Basement 1                                        | 1:500  | 13-Jul-21           | D        | Zhinar Architects |
|            | SK-113                         | Stage 3 - Lower Ground Level                                | 1:500  | 13-Jul-21           | D        | Zhinar Architects |
|            | SK-133                         | Stage 4 - Ground Level                                      | 1:500  | 13-Jul-21           | D        | Zhinar Architects |
|            | SK-114                         | Stage 3 - Ground Level                                      | 1:500  | 13-Jul-21           | D        | Zhinar Architects |
|            | SK-115                         | Stage 3 - Upper Ground Level                                | 1:500  | 13-Jul-21           | D        | Zhinar Architects |
|            | SK-134                         | Stage 4 - Upper Ground Level                                | 1:500  | 13-Jul-21           | D        | Zhinar Architects |
|            | SK-116                         | Stage 3 - Level 1                                           | 1:500  | 13-Jul-21           | D        | Zhinar Architects |
|            | SK-135                         | Stage 4 - Level 1                                           | 1:500  | 13-Jul-21           | D        | Zhinar Architects |
|            | SK-117                         | Stage 3 - Level 2                                           | 1:500  | 13-Jul-21           | D        | Zhinar Architects |
|            | SK-136                         | Stage 4 - Level 2                                           | 1:500  | 13-Jul-21           | D        | Zhinar Architects |
|            | SK-118                         | Stage 3 - Level 3                                           | 1:500  | 13-Jul-21           | D        | Zhinar Architects |
|            | SK-137                         | Stage 4 - Level 3                                           | 1:500  | 13-Jul-21           | D        | Zhinar Architects |
|            | SK-119                         | Stage 3 - Level 4                                           | 1:500  | 13-Jul-21           | D        | Zhinar Architects |
|            | SK-138                         | Stage 4 - Level 4                                           | 1:500  | 13-Jul-21           | D        | Zhinar Architects |
|            | SK-125                         | Stage 3 - Level 5                                           | 1:500  | 13-Jul-21           | D        | Zhinar Architects |
|            | SK-139                         | Stage 4 - Level 5                                           | 1:500  | 13-Jul-21           | D        | Zhinar Architects |
|            | SK-126                         | Stage 3 - Level 6                                           | 1:500  | 13-Jul-21           | D        | Zhinar Architects |
|            | SK-140                         | Stage 4 - Level 6                                           | 1:500  | 13-Jul-21           | D        | Zhinar Architects |
|            | SK-127                         | Stage 3 - Roof                                              | 1:500  | 13-Jul-21           | D        | Zhinar Architects |
|            | SK-141                         | Stage 4 - Level 7                                           | 1:500  | 13-Jul-21           | D        | Zhinar Architects |
|            | SK-142                         | Stage 4 - Roof Plan                                         | 1:500  | 13-Jul-21           | D        | Zhinar Architects |
|            | DA-CP-110-090                  | GA Plans - Roof                                             | 1:500  | 01-Aug-19           | 04       | Turner Studio     |
| Building E | Envelope Elevations            |                                                             |        | l                   | l        |                   |
|            | SK-150                         | North Elevation                                             | 1:500  | 13-Jul-21           | D        | Zhinar Architects |
|            | SK-151                         | East Elevation                                              | 1:500  | 13-Jul-21           | D        | Zhinar Architects |
|            | SK-152                         | South Elevation                                             | 1:500  | 13-Jul-21           | D        | Zhinar Architects |
|            | SK-153                         | West Elevation                                              | 1:500  | 13-Jul-21           | D        | Zhinar Architects |
|            | DA-CP-210-050                  | GA Elevations - North Elevation - Phase 01                  | 1:500  | 01-Aug-19           | 04       | Turner Studio     |
|            | DA-CP-210-060                  | GA Elevations - South Elevation - Phase 01                  | 1:500  | 01-Aug-19           | 04       | Turner Studio     |
|            | SK-154                         | Main Street West Elevation                                  | 1:500  | 13-Jul-21           | D        | Zhinar Architects |
|            | SK-155                         | Main Street East Elevation                                  | 1:500  | 13-Jul-21           | D        | Zhinar Architects |
| Building E | Envelope Sections              | 1                                                           | l .    | ı                   | I        |                   |
| <i></i>    | SK-160                         | Section 1 - Stage 3 & 4                                     | 1:500  | 13-Jul-21           | D        | Zhinar Architects |
|            | SK-161                         | Section 2 - Stage 3 & 4                                     | 1:500  | 13-Jul-21           | D        | Zhinar Architects |
|            | SK-162                         | Section 3 - Stage 3 & 4                                     | 1:500  | 13-Jul-21           | D        | Zhinar Architects |
| Shadow [   |                                | l                                                           |        | <u> </u>            | I        | 1                 |
|            | DA-CP-710-001                  | June 21st 9am-12pm                                          | 1:1000 | 01-Aug-19           | 04       | Turner Studio     |
|            | DA-CP-710-002                  | June 21st 1pm-3pm                                           |        |                     |          | Turner Studio     |
|            |                                |                                                             | L 330  | - · · · · · · · · · | - '      | 1                 |