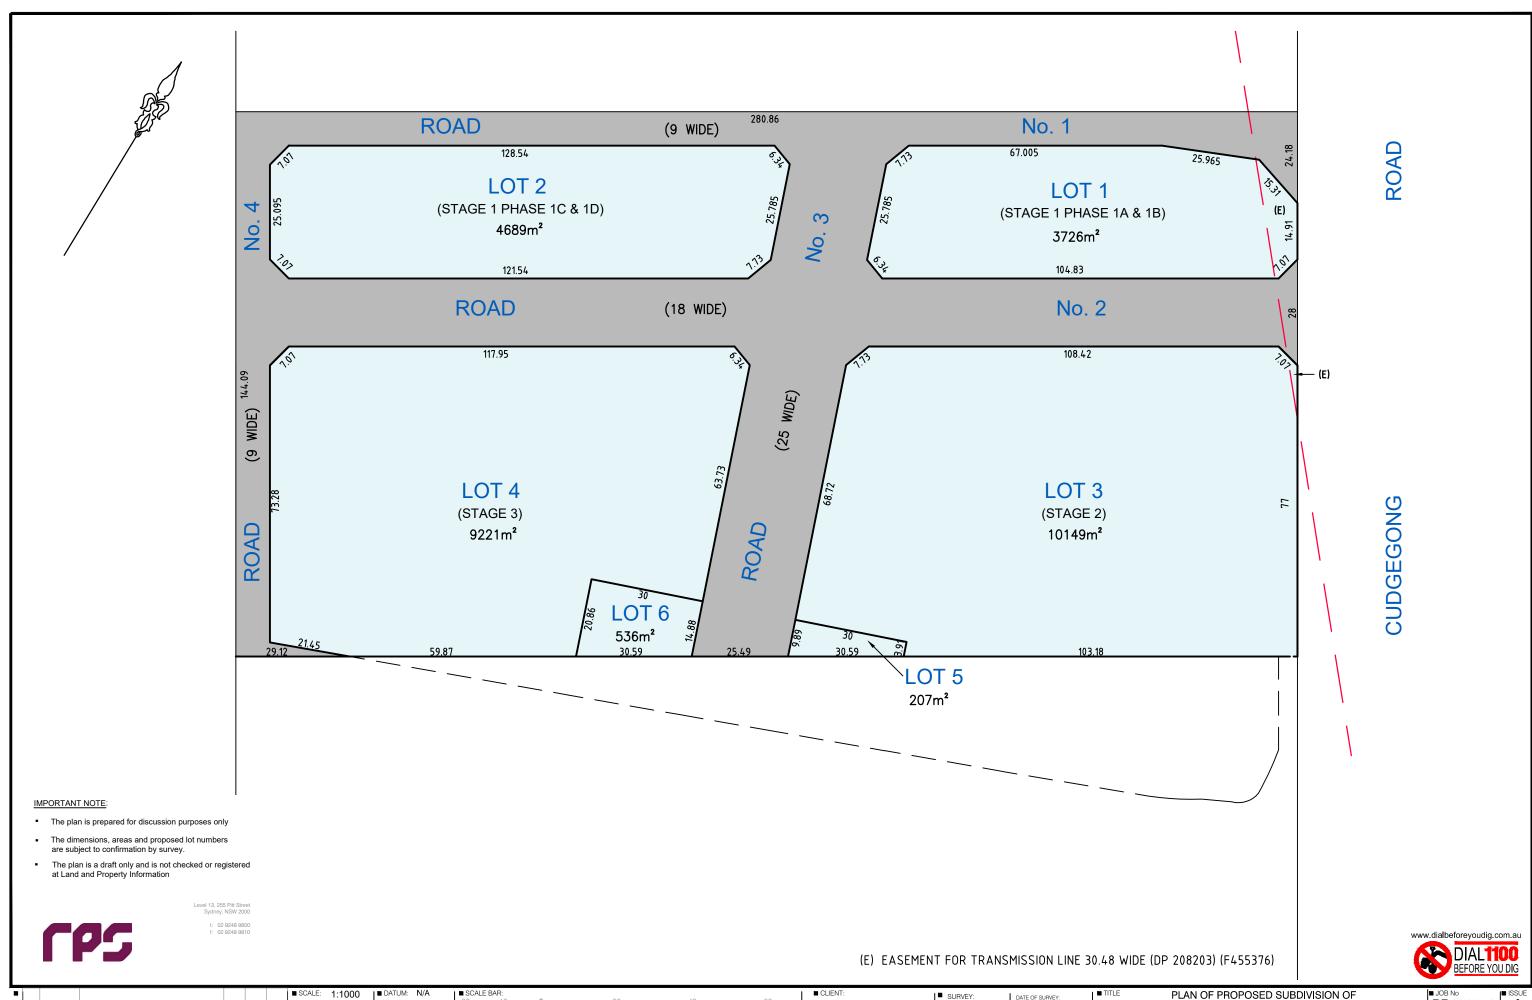

#### DRAWING LIST

| Series     | Drawing No.                    | Description                                                 | Scale  | Date                | Revision | Prepared by       |
|------------|--------------------------------|-------------------------------------------------------------|--------|---------------------|----------|-------------------|
|            | SK-000                         | General - Cover Sheet                                       | NTS    | 13-Jul-21           | D        | Zhinar Architects |
|            | SK-001                         | General - Drawing List DA                                   | NTS    | 13-Jul-21           | D        | Zhinar Architects |
| Context &  | Analysis                       |                                                             |        |                     |          | •                 |
|            | DA-CP-100-001                  | Location Plan                                               | 1:5000 | 01-Aug-19           | 04       | Turner Studio     |
|            | DA-CP-100-002                  | Precinct Indicative Layout Plan                             | 1:1000 | 01-Aug-19           | 04       | Turner Studio     |
|            | DA-CP-100-003                  | Site Analysis                                               | 1:1000 | 01-Aug-19           | 04       | Turner Studio     |
| Planning   | Controls + Building Principles |                                                             |        |                     |          | •                 |
|            | DA-CP-100-010                  | Site Constraints, Setbacks + Subdivision                    | 1:500  | 01-Aug-19           | 04       | Turner Studio     |
|            | DA-CP-100-020                  | Planning Summary                                            | 1:500  | 01-Aug-19           | 04       | Turner Studio     |
|            | DA-CP-100-030                  | Building Volume Transfer                                    | NTS    | 01-Aug-19           | 04       | Turner Studio     |
|            | DA-MP-013                      | Height Limit                                                | NTS    | 13-Jul-21           | G        | Zhinar Architects |
|            | DA-CP-100-050                  | Proposed Roads                                              | 1:500  | 01-Aug-19           | 04       | Turner Studio     |
|            | DA-CP-100-060                  | Staging & Construction Phasing Overview                     | NTS    | 01-Aug-19           | 04       | Turner Studio     |
|            | SK-070                         | Building Height Measured                                    | NTS    | 13-Jul-21           | D        | Zhinar Architects |
|            | DA-CP-100-080                  | Subdivision Plan                                            | NTS    | 01-Aug-19           | 04       | Turner Studio     |
|            | PR136170-SUBD-002-A.dwg        | Plan of Proposed Subdivision of Lots 72 and 73 in DP 208203 | NTS    | 03-May-19           | А        | RPS Group         |
| General P  | l'ans                          |                                                             |        |                     |          | •                 |
|            | SK-110                         | Stage 3 - Basement 3                                        | 1:500  | 13-Jul-21           | D        | Zhinar Architects |
|            | SK-130                         | Stage 4 - Basement 3                                        | 1:500  | 13-Jul-21           | D        | Zhinar Architects |
|            | SK-111                         | Stage 3 - Basement 2                                        | 1:500  | 13-Jul-21           | D        | Zhinar Architects |
|            | SK-131                         | Stage 4 - Basement 2                                        | 1:500  | 13-Jul-21           | D        | Zhinar Architects |
|            | SK-112                         | Stage 3 - Basement 1                                        | 1:500  | 13-Jul-21           | D        | Zhinar Architects |
|            | SK-132                         | Stage 4 - Basement 1                                        | 1:500  | 13-Jul-21           | D        | Zhinar Architects |
|            | SK-113                         | Stage 3 - Lower Ground Level                                | 1:500  | 13-Jul-21           | D        | Zhinar Architects |
|            | SK-133                         | Stage 4 - Ground Level                                      | 1:500  | 13-Jul-21           | D        | Zhinar Architects |
|            | SK-114                         | Stage 3 - Ground Level                                      | 1:500  | 13-Jul-21           | D        | Zhinar Architects |
|            | SK-115                         | Stage 3 - Upper Ground Level                                | 1:500  | 13-Jul-21           | D        | Zhinar Architects |
|            | SK-134                         | Stage 4 - Upper Ground Level                                | 1:500  | 13-Jul-21           | D        | Zhinar Architects |
|            | SK-116                         | Stage 3 - Level 1                                           | 1:500  | 13-Jul-21           | D        | Zhinar Architects |
|            | SK-135                         | Stage 4 - Level 1                                           | 1:500  | 13-Jul-21           | D        | Zhinar Architects |
|            | SK-117                         | Stage 3 - Level 2                                           | 1:500  | 13-Jul-21           | D        | Zhinar Architects |
|            | SK-136                         | Stage 4 - Level 2                                           | 1:500  | 13-Jul-21           | D        | Zhinar Architects |
|            | SK-118                         | Stage 3 - Level 3                                           | 1:500  | 13-Jul-21           | D        | Zhinar Architects |
|            | SK-137                         | Stage 4 - Level 3                                           | 1:500  | 13-Jul-21           | D        | Zhinar Architects |
|            | SK-119                         | Stage 3 - Level 4                                           | 1:500  | 13-Jul-21           | D        | Zhinar Architects |
|            | SK-138                         | Stage 4 - Level 4                                           | 1:500  | 13-Jul-21           | D        | Zhinar Architects |
|            | SK-125                         | Stage 3 - Level 5                                           | 1:500  | 13-Jul-21           | D        | Zhinar Architects |
|            | SK-139                         | Stage 4 - Level 5                                           | 1:500  | 13-Jul-21           | D        | Zhinar Architects |
|            | SK-126                         | Stage 3 - Level 6                                           | 1:500  | 13-Jul-21           | D        | Zhinar Architects |
|            | SK-140                         | Stage 4 - Level 6                                           | 1:500  | 13-Jul-21           | D        | Zhinar Architects |
|            | SK-127                         | Stage 3 - Roof                                              | 1:500  | 13-Jul-21           | D        | Zhinar Architects |
|            | SK-141                         | Stage 4 - Level 7                                           | 1:500  | 13-Jul-21           | D        | Zhinar Architects |
|            | SK-142                         | Stage 4 - Roof Plan                                         | 1:500  | 13-Jul-21           | D        | Zhinar Architects |
|            | DA-CP-110-090                  | GA Plans - Roof                                             | 1:500  | 01-Aug-19           | 04       | Turner Studio     |
| Building E | Envelope Elevations            |                                                             |        | l                   | l        |                   |
|            | SK-150                         | North Elevation                                             | 1:500  | 13-Jul-21           | D        | Zhinar Architects |
|            | SK-151                         | East Elevation                                              | 1:500  | 13-Jul-21           | D        | Zhinar Architects |
|            | SK-152                         | South Elevation                                             | 1:500  | 13-Jul-21           | D        | Zhinar Architects |
|            | SK-153                         | West Elevation                                              | 1:500  | 13-Jul-21           | D        | Zhinar Architects |
|            | DA-CP-210-050                  | GA Elevations - North Elevation - Phase 01                  | 1:500  | 01-Aug-19           | 04       | Turner Studio     |
|            | DA-CP-210-060                  | GA Elevations - South Elevation - Phase 01                  | 1:500  | 01-Aug-19           | 04       | Turner Studio     |
|            | SK-154                         | Main Street West Elevation                                  | 1:500  | 13-Jul-21           | D        | Zhinar Architects |
|            | SK-155                         | Main Street East Elevation                                  | 1:500  | 13-Jul-21           | D        | Zhinar Architects |
| Building E | Envelope Sections              | 1                                                           | l .    | ı                   | I        |                   |
| <i></i>    | SK-160                         | Section 1 - Stage 3 & 4                                     | 1:500  | 13-Jul-21           | D        | Zhinar Architects |
|            | SK-161                         | Section 2 - Stage 3 & 4                                     | 1:500  | 13-Jul-21           | D        | Zhinar Architects |
|            | SK-162                         | Section 3 - Stage 3 & 4                                     | 1:500  | 13-Jul-21           | D        | Zhinar Architects |
| Shadow [   |                                | l                                                           |        | <u> </u>            | I        | 1                 |
|            | DA-CP-710-001                  | June 21st 9am-12pm                                          | 1:1000 | 01-Aug-19           | 04       | Turner Studio     |
|            | DA-CP-710-002                  | June 21st 1pm-3pm                                           |        |                     |          | Turner Studio     |
|            |                                |                                                             | L 330  | - · · · · · · · · · | - '      | 1                 |