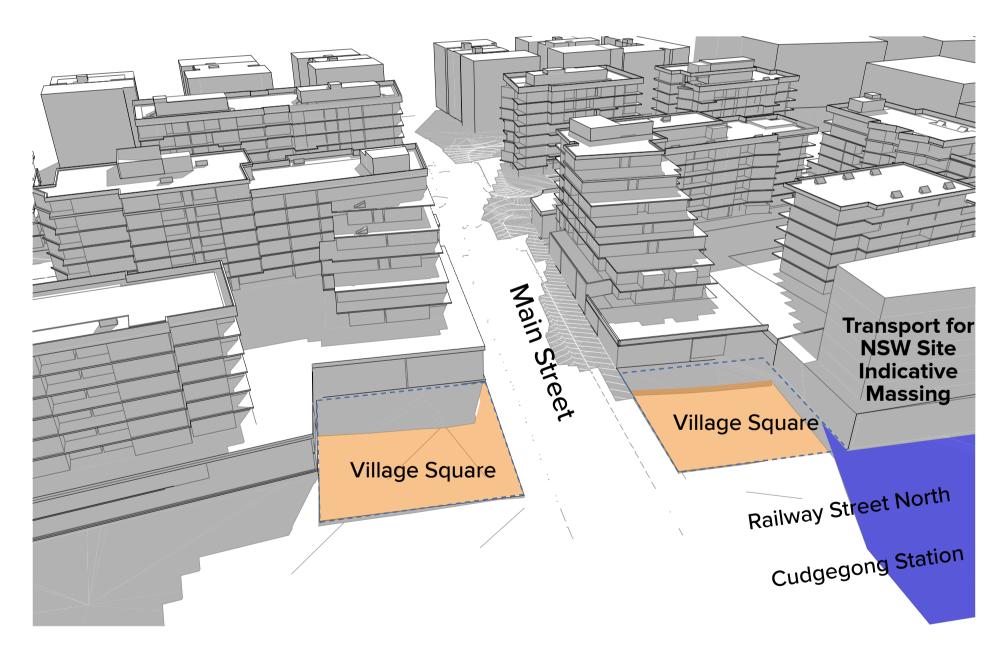

#### DRAWING LIST

| Series     | Drawing No.                    | Description                                                 | Scale  | Date                | Revision | Prepared by       |
|------------|--------------------------------|-------------------------------------------------------------|--------|---------------------|----------|-------------------|
|            | SK-000                         | General - Cover Sheet                                       | NTS    | 13-Jul-21           | D        | Zhinar Architects |
|            | SK-001                         | General - Drawing List DA                                   | NTS    | 13-Jul-21           | D        | Zhinar Architects |
| Context &  | Analysis                       |                                                             |        |                     |          | •                 |
|            | DA-CP-100-001                  | Location Plan                                               | 1:5000 | 01-Aug-19           | 04       | Turner Studio     |
|            | DA-CP-100-002                  | Precinct Indicative Layout Plan                             | 1:1000 | 01-Aug-19           | 04       | Turner Studio     |
|            | DA-CP-100-003                  | Site Analysis                                               | 1:1000 | 01-Aug-19           | 04       | Turner Studio     |
| Planning   | Controls + Building Principles |                                                             |        |                     |          | •                 |
|            | DA-CP-100-010                  | Site Constraints, Setbacks + Subdivision                    | 1:500  | 01-Aug-19           | 04       | Turner Studio     |
|            | DA-CP-100-020                  | Planning Summary                                            | 1:500  | 01-Aug-19           | 04       | Turner Studio     |
|            | DA-CP-100-030                  | Building Volume Transfer                                    | NTS    | 01-Aug-19           | 04       | Turner Studio     |
|            | DA-MP-013                      | Height Limit                                                | NTS    | 13-Jul-21           | G        | Zhinar Architects |
|            | DA-CP-100-050                  | Proposed Roads                                              | 1:500  | 01-Aug-19           | 04       | Turner Studio     |
|            | DA-CP-100-060                  | Staging & Construction Phasing Overview                     | NTS    | 01-Aug-19           | 04       | Turner Studio     |
|            | SK-070                         | Building Height Measured                                    | NTS    | 13-Jul-21           | D        | Zhinar Architects |
|            | DA-CP-100-080                  | Subdivision Plan                                            | NTS    | 01-Aug-19           | 04       | Turner Studio     |
|            | PR136170-SUBD-002-A.dwg        | Plan of Proposed Subdivision of Lots 72 and 73 in DP 208203 | NTS    | 03-May-19           | А        | RPS Group         |
| General P  | l'ans                          |                                                             |        |                     |          | •                 |
|            | SK-110                         | Stage 3 - Basement 3                                        | 1:500  | 13-Jul-21           | D        | Zhinar Architects |
|            | SK-130                         | Stage 4 - Basement 3                                        | 1:500  | 13-Jul-21           | D        | Zhinar Architects |
|            | SK-111                         | Stage 3 - Basement 2                                        | 1:500  | 13-Jul-21           | D        | Zhinar Architects |
|            | SK-131                         | Stage 4 - Basement 2                                        | 1:500  | 13-Jul-21           | D        | Zhinar Architects |
|            | SK-112                         | Stage 3 - Basement 1                                        | 1:500  | 13-Jul-21           | D        | Zhinar Architects |
|            | SK-132                         | Stage 4 - Basement 1                                        | 1:500  | 13-Jul-21           | D        | Zhinar Architects |
|            | SK-113                         | Stage 3 - Lower Ground Level                                | 1:500  | 13-Jul-21           | D        | Zhinar Architects |
|            | SK-133                         | Stage 4 - Ground Level                                      | 1:500  | 13-Jul-21           | D        | Zhinar Architects |
|            | SK-114                         | Stage 3 - Ground Level                                      | 1:500  | 13-Jul-21           | D        | Zhinar Architects |
|            | SK-115                         | Stage 3 - Upper Ground Level                                | 1:500  | 13-Jul-21           | D        | Zhinar Architects |
|            | SK-134                         | Stage 4 - Upper Ground Level                                | 1:500  | 13-Jul-21           | D        | Zhinar Architects |
|            | SK-116                         | Stage 3 - Level 1                                           | 1:500  | 13-Jul-21           | D        | Zhinar Architects |
|            | SK-135                         | Stage 4 - Level 1                                           | 1:500  | 13-Jul-21           | D        | Zhinar Architects |
|            | SK-117                         | Stage 3 - Level 2                                           | 1:500  | 13-Jul-21           | D        | Zhinar Architects |
|            | SK-136                         | Stage 4 - Level 2                                           | 1:500  | 13-Jul-21           | D        | Zhinar Architects |
|            | SK-118                         | Stage 3 - Level 3                                           | 1:500  | 13-Jul-21           | D        | Zhinar Architects |
|            | SK-137                         | Stage 4 - Level 3                                           | 1:500  | 13-Jul-21           | D        | Zhinar Architects |
|            | SK-119                         | Stage 3 - Level 4                                           | 1:500  | 13-Jul-21           | D        | Zhinar Architects |
|            | SK-138                         | Stage 4 - Level 4                                           | 1:500  | 13-Jul-21           | D        | Zhinar Architects |
|            | SK-125                         | Stage 3 - Level 5                                           | 1:500  | 13-Jul-21           | D        | Zhinar Architects |
|            | SK-139                         | Stage 4 - Level 5                                           | 1:500  | 13-Jul-21           | D        | Zhinar Architects |
|            | SK-126                         | Stage 3 - Level 6                                           | 1:500  | 13-Jul-21           | D        | Zhinar Architects |
|            | SK-140                         | Stage 4 - Level 6                                           | 1:500  | 13-Jul-21           | D        | Zhinar Architects |
|            | SK-127                         | Stage 3 - Roof                                              | 1:500  | 13-Jul-21           | D        | Zhinar Architects |
|            | SK-141                         | Stage 4 - Level 7                                           | 1:500  | 13-Jul-21           | D        | Zhinar Architects |
|            | SK-142                         | Stage 4 - Roof Plan                                         | 1:500  | 13-Jul-21           | D        | Zhinar Architects |
|            | DA-CP-110-090                  | GA Plans - Roof                                             | 1:500  | 01-Aug-19           | 04       | Turner Studio     |
| Building E | Envelope Elevations            |                                                             |        | l                   | l        |                   |
|            | SK-150                         | North Elevation                                             | 1:500  | 13-Jul-21           | D        | Zhinar Architects |
|            | SK-151                         | East Elevation                                              | 1:500  | 13-Jul-21           | D        | Zhinar Architects |
|            | SK-152                         | South Elevation                                             | 1:500  | 13-Jul-21           | D        | Zhinar Architects |
|            | SK-153                         | West Elevation                                              | 1:500  | 13-Jul-21           | D        | Zhinar Architects |
|            | DA-CP-210-050                  | GA Elevations - North Elevation - Phase 01                  | 1:500  | 01-Aug-19           | 04       | Turner Studio     |
|            | DA-CP-210-060                  | GA Elevations - South Elevation - Phase 01                  | 1:500  | 01-Aug-19           | 04       | Turner Studio     |
|            | SK-154                         | Main Street West Elevation                                  | 1:500  | 13-Jul-21           | D        | Zhinar Architects |
|            | SK-155                         | Main Street East Elevation                                  | 1:500  | 13-Jul-21           | D        | Zhinar Architects |
| Building E | Envelope Sections              | 1                                                           | l .    | ı                   | I        |                   |
| <i></i>    | SK-160                         | Section 1 - Stage 3 & 4                                     | 1:500  | 13-Jul-21           | D        | Zhinar Architects |
|            | SK-161                         | Section 2 - Stage 3 & 4                                     | 1:500  | 13-Jul-21           | D        | Zhinar Architects |
|            | SK-162                         | Section 3 - Stage 3 & 4                                     | 1:500  | 13-Jul-21           | D        | Zhinar Architects |
| Shadow [   |                                | l                                                           |        | <u> </u>            | I        | 1                 |
|            | DA-CP-710-001                  | June 21st 9am-12pm                                          | 1:1000 | 01-Aug-19           | 04       | Turner Studio     |
|            | DA-CP-710-002                  | June 21st 1pm-3pm                                           |        |                     |          | Turner Studio     |
|            |                                |                                                             | L 330  | - · · · · · · · · · | - '      | 1                 |