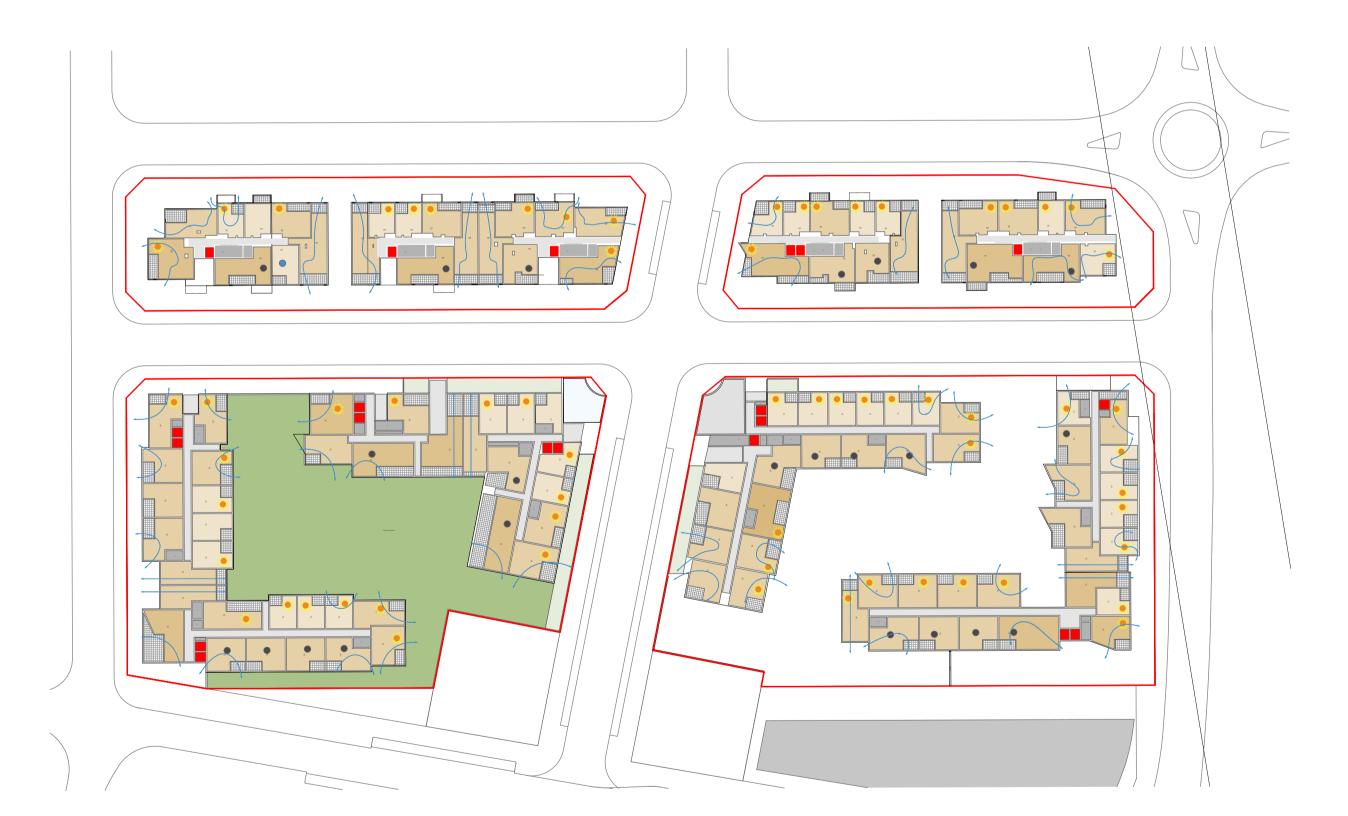

#### DRAWING LIST

| Series     | Drawing No.                    | Description                                                 | Scale  | Date                | Revision | Prepared by       |
|------------|--------------------------------|-------------------------------------------------------------|--------|---------------------|----------|-------------------|
|            | SK-000                         | General - Cover Sheet                                       | NTS    | 13-Jul-21           | D        | Zhinar Architects |
|            | SK-001                         | General - Drawing List DA                                   | NTS    | 13-Jul-21           | D        | Zhinar Architects |
| Context &  | Analysis                       |                                                             |        |                     |          | •                 |
|            | DA-CP-100-001                  | Location Plan                                               | 1:5000 | 01-Aug-19           | 04       | Turner Studio     |
|            | DA-CP-100-002                  | Precinct Indicative Layout Plan                             | 1:1000 | 01-Aug-19           | 04       | Turner Studio     |
|            | DA-CP-100-003                  | Site Analysis                                               | 1:1000 | 01-Aug-19           | 04       | Turner Studio     |
| Planning   | Controls + Building Principles |                                                             |        |                     |          | •                 |
|            | DA-CP-100-010                  | Site Constraints, Setbacks + Subdivision                    | 1:500  | 01-Aug-19           | 04       | Turner Studio     |
|            | DA-CP-100-020                  | Planning Summary                                            | 1:500  | 01-Aug-19           | 04       | Turner Studio     |
|            | DA-CP-100-030                  | Building Volume Transfer                                    | NTS    | 01-Aug-19           | 04       | Turner Studio     |
|            | DA-MP-013                      | Height Limit                                                | NTS    | 13-Jul-21           | G        | Zhinar Architects |
|            | DA-CP-100-050                  | Proposed Roads                                              | 1:500  | 01-Aug-19           | 04       | Turner Studio     |
|            | DA-CP-100-060                  | Staging & Construction Phasing Overview                     | NTS    | 01-Aug-19           | 04       | Turner Studio     |
|            | SK-070                         | Building Height Measured                                    | NTS    | 13-Jul-21           | D        | Zhinar Architects |
|            | DA-CP-100-080                  | Subdivision Plan                                            | NTS    | 01-Aug-19           | 04       | Turner Studio     |
|            | PR136170-SUBD-002-A.dwg        | Plan of Proposed Subdivision of Lots 72 and 73 in DP 208203 | NTS    | 03-May-19           | А        | RPS Group         |
| General P  | l'ans                          |                                                             |        |                     |          | •                 |
|            | SK-110                         | Stage 3 - Basement 3                                        | 1:500  | 13-Jul-21           | D        | Zhinar Architects |
|            | SK-130                         | Stage 4 - Basement 3                                        | 1:500  | 13-Jul-21           | D        | Zhinar Architects |
|            | SK-111                         | Stage 3 - Basement 2                                        | 1:500  | 13-Jul-21           | D        | Zhinar Architects |
|            | SK-131                         | Stage 4 - Basement 2                                        | 1:500  | 13-Jul-21           | D        | Zhinar Architects |
|            | SK-112                         | Stage 3 - Basement 1                                        | 1:500  | 13-Jul-21           | D        | Zhinar Architects |
|            | SK-132                         | Stage 4 - Basement 1                                        | 1:500  | 13-Jul-21           | D        | Zhinar Architects |
|            | SK-113                         | Stage 3 - Lower Ground Level                                | 1:500  | 13-Jul-21           | D        | Zhinar Architects |
|            | SK-133                         | Stage 4 - Ground Level                                      | 1:500  | 13-Jul-21           | D        | Zhinar Architects |
|            | SK-114                         | Stage 3 - Ground Level                                      | 1:500  | 13-Jul-21           | D        | Zhinar Architects |
|            | SK-115                         | Stage 3 - Upper Ground Level                                | 1:500  | 13-Jul-21           | D        | Zhinar Architects |
|            | SK-134                         | Stage 4 - Upper Ground Level                                | 1:500  | 13-Jul-21           | D        | Zhinar Architects |
|            | SK-116                         | Stage 3 - Level 1                                           | 1:500  | 13-Jul-21           | D        | Zhinar Architects |
|            | SK-135                         | Stage 4 - Level 1                                           | 1:500  | 13-Jul-21           | D        | Zhinar Architects |
|            | SK-117                         | Stage 3 - Level 2                                           | 1:500  | 13-Jul-21           | D        | Zhinar Architects |
|            | SK-136                         | Stage 4 - Level 2                                           | 1:500  | 13-Jul-21           | D        | Zhinar Architects |
|            | SK-118                         | Stage 3 - Level 3                                           | 1:500  | 13-Jul-21           | D        | Zhinar Architects |
|            | SK-137                         | Stage 4 - Level 3                                           | 1:500  | 13-Jul-21           | D        | Zhinar Architects |
|            | SK-119                         | Stage 3 - Level 4                                           | 1:500  | 13-Jul-21           | D        | Zhinar Architects |
|            | SK-138                         | Stage 4 - Level 4                                           | 1:500  | 13-Jul-21           | D        | Zhinar Architects |
|            | SK-125                         | Stage 3 - Level 5                                           | 1:500  | 13-Jul-21           | D        | Zhinar Architects |
|            | SK-139                         | Stage 4 - Level 5                                           | 1:500  | 13-Jul-21           | D        | Zhinar Architects |
|            | SK-126                         | Stage 3 - Level 6                                           | 1:500  | 13-Jul-21           | D        | Zhinar Architects |
|            | SK-140                         | Stage 4 - Level 6                                           | 1:500  | 13-Jul-21           | D        | Zhinar Architects |
|            | SK-127                         | Stage 3 - Roof                                              | 1:500  | 13-Jul-21           | D        | Zhinar Architects |
|            | SK-141                         | Stage 4 - Level 7                                           | 1:500  | 13-Jul-21           | D        | Zhinar Architects |
|            | SK-142                         | Stage 4 - Roof Plan                                         | 1:500  | 13-Jul-21           | D        | Zhinar Architects |
|            | DA-CP-110-090                  | GA Plans - Roof                                             | 1:500  | 01-Aug-19           | 04       | Turner Studio     |
| Building E | Envelope Elevations            |                                                             |        | l                   | l        |                   |
|            | SK-150                         | North Elevation                                             | 1:500  | 13-Jul-21           | D        | Zhinar Architects |
|            | SK-151                         | East Elevation                                              | 1:500  | 13-Jul-21           | D        | Zhinar Architects |
|            | SK-152                         | South Elevation                                             | 1:500  | 13-Jul-21           | D        | Zhinar Architects |
|            | SK-153                         | West Elevation                                              | 1:500  | 13-Jul-21           | D        | Zhinar Architects |
|            | DA-CP-210-050                  | GA Elevations - North Elevation - Phase 01                  | 1:500  | 01-Aug-19           | 04       | Turner Studio     |
|            | DA-CP-210-060                  | GA Elevations - South Elevation - Phase 01                  | 1:500  | 01-Aug-19           | 04       | Turner Studio     |
|            | SK-154                         | Main Street West Elevation                                  | 1:500  | 13-Jul-21           | D        | Zhinar Architects |
|            | SK-155                         | Main Street East Elevation                                  | 1:500  | 13-Jul-21           | D        | Zhinar Architects |
| Building E | Envelope Sections              | 1                                                           | l .    | ı                   | I        |                   |
| <i></i>    | SK-160                         | Section 1 - Stage 3 & 4                                     | 1:500  | 13-Jul-21           | D        | Zhinar Architects |
|            | SK-161                         | Section 2 - Stage 3 & 4                                     | 1:500  | 13-Jul-21           | D        | Zhinar Architects |
|            | SK-162                         | Section 3 - Stage 3 & 4                                     | 1:500  | 13-Jul-21           | D        | Zhinar Architects |
| Shadow [   |                                | l                                                           |        | <u> </u>            | I        | 1                 |
|            | DA-CP-710-001                  | June 21st 9am-12pm                                          | 1:1000 | 01-Aug-19           | 04       | Turner Studio     |
|            | DA-CP-710-002                  | June 21st 1pm-3pm                                           |        |                     |          | Turner Studio     |
|            |                                |                                                             | L 330  | - · · · · · · · · · | - '      | 1                 |