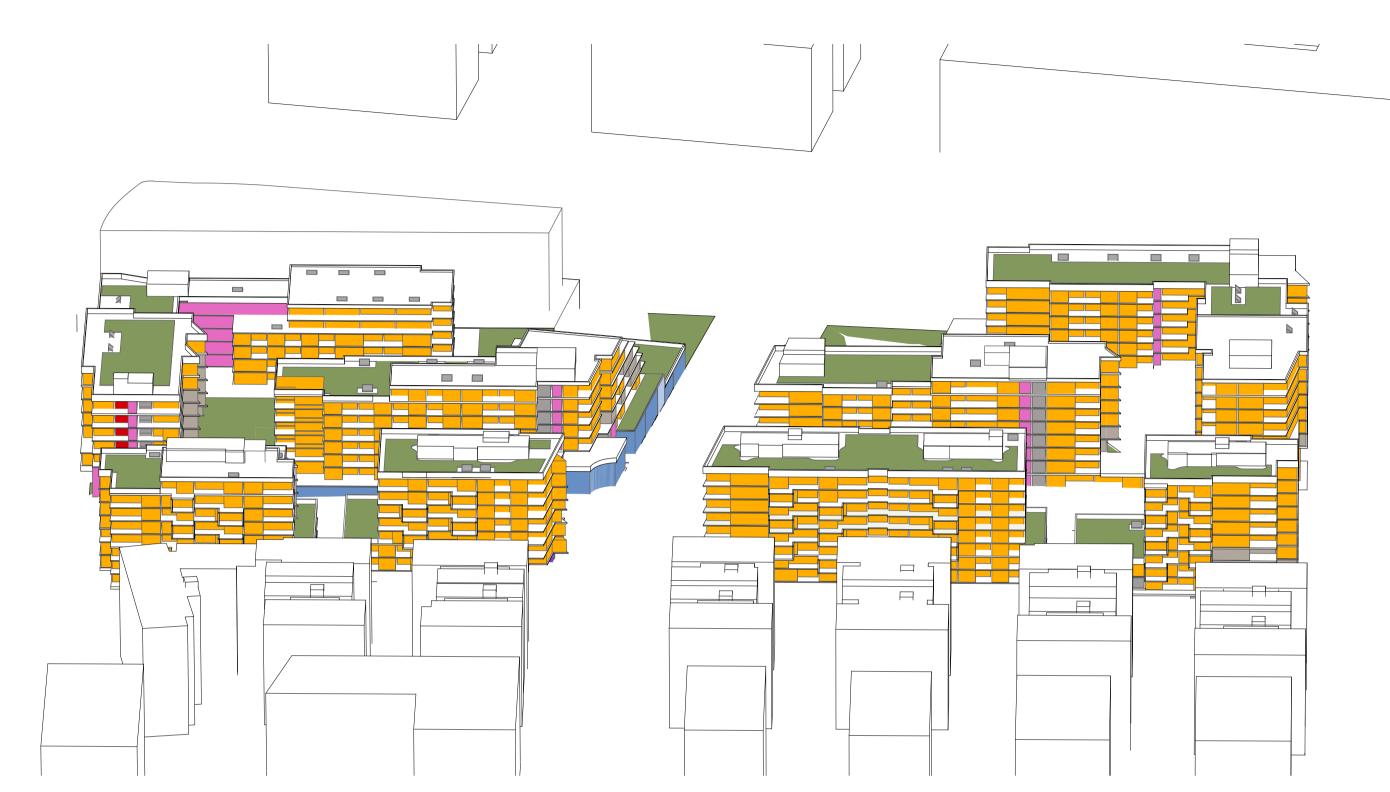

#### DRAWING LIST

| Series     | Drawing No.                    | Description                                                 | Scale  | Date                | Revision | Prepared by       |
|------------|--------------------------------|-------------------------------------------------------------|--------|---------------------|----------|-------------------|
|            | SK-000                         | General - Cover Sheet                                       | NTS    | 13-Jul-21           | D        | Zhinar Architects |
|            | SK-001                         | General - Drawing List DA                                   | NTS    | 13-Jul-21           | D        | Zhinar Architects |
| Context &  | Analysis                       |                                                             |        |                     |          | •                 |
|            | DA-CP-100-001                  | Location Plan                                               | 1:5000 | 01-Aug-19           | 04       | Turner Studio     |
|            | DA-CP-100-002                  | Precinct Indicative Layout Plan                             | 1:1000 | 01-Aug-19           | 04       | Turner Studio     |
|            | DA-CP-100-003                  | Site Analysis                                               | 1:1000 | 01-Aug-19           | 04       | Turner Studio     |
| Planning   | Controls + Building Principles |                                                             |        |                     |          | •                 |
|            | DA-CP-100-010                  | Site Constraints, Setbacks + Subdivision                    | 1:500  | 01-Aug-19           | 04       | Turner Studio     |
|            | DA-CP-100-020                  | Planning Summary                                            | 1:500  | 01-Aug-19           | 04       | Turner Studio     |
|            | DA-CP-100-030                  | Building Volume Transfer                                    | NTS    | 01-Aug-19           | 04       | Turner Studio     |
|            | DA-MP-013                      | Height Limit                                                | NTS    | 13-Jul-21           | G        | Zhinar Architects |
|            | DA-CP-100-050                  | Proposed Roads                                              | 1:500  | 01-Aug-19           | 04       | Turner Studio     |
|            | DA-CP-100-060                  | Staging & Construction Phasing Overview                     | NTS    | 01-Aug-19           | 04       | Turner Studio     |
|            | SK-070                         | Building Height Measured                                    | NTS    | 13-Jul-21           | D        | Zhinar Architects |
|            | DA-CP-100-080                  | Subdivision Plan                                            | NTS    | 01-Aug-19           | 04       | Turner Studio     |
|            | PR136170-SUBD-002-A.dwg        | Plan of Proposed Subdivision of Lots 72 and 73 in DP 208203 | NTS    | 03-May-19           | А        | RPS Group         |
| General P  | l'ans                          |                                                             |        |                     |          | •                 |
|            | SK-110                         | Stage 3 - Basement 3                                        | 1:500  | 13-Jul-21           | D        | Zhinar Architects |
|            | SK-130                         | Stage 4 - Basement 3                                        | 1:500  | 13-Jul-21           | D        | Zhinar Architects |
|            | SK-111                         | Stage 3 - Basement 2                                        | 1:500  | 13-Jul-21           | D        | Zhinar Architects |
|            | SK-131                         | Stage 4 - Basement 2                                        | 1:500  | 13-Jul-21           | D        | Zhinar Architects |
|            | SK-112                         | Stage 3 - Basement 1                                        | 1:500  | 13-Jul-21           | D        | Zhinar Architects |
|            | SK-132                         | Stage 4 - Basement 1                                        | 1:500  | 13-Jul-21           | D        | Zhinar Architects |
|            | SK-113                         | Stage 3 - Lower Ground Level                                | 1:500  | 13-Jul-21           | D        | Zhinar Architects |
|            | SK-133                         | Stage 4 - Ground Level                                      | 1:500  | 13-Jul-21           | D        | Zhinar Architects |
|            | SK-114                         | Stage 3 - Ground Level                                      | 1:500  | 13-Jul-21           | D        | Zhinar Architects |
|            | SK-115                         | Stage 3 - Upper Ground Level                                | 1:500  | 13-Jul-21           | D        | Zhinar Architects |
|            | SK-134                         | Stage 4 - Upper Ground Level                                | 1:500  | 13-Jul-21           | D        | Zhinar Architects |
|            | SK-116                         | Stage 3 - Level 1                                           | 1:500  | 13-Jul-21           | D        | Zhinar Architects |
|            | SK-135                         | Stage 4 - Level 1                                           | 1:500  | 13-Jul-21           | D        | Zhinar Architects |
|            | SK-117                         | Stage 3 - Level 2                                           | 1:500  | 13-Jul-21           | D        | Zhinar Architects |
|            | SK-136                         | Stage 4 - Level 2                                           | 1:500  | 13-Jul-21           | D        | Zhinar Architects |
|            | SK-118                         | Stage 3 - Level 3                                           | 1:500  | 13-Jul-21           | D        | Zhinar Architects |
|            | SK-137                         | Stage 4 - Level 3                                           | 1:500  | 13-Jul-21           | D        | Zhinar Architects |
|            | SK-119                         | Stage 3 - Level 4                                           | 1:500  | 13-Jul-21           | D        | Zhinar Architects |
|            | SK-138                         | Stage 4 - Level 4                                           | 1:500  | 13-Jul-21           | D        | Zhinar Architects |
|            | SK-125                         | Stage 3 - Level 5                                           | 1:500  | 13-Jul-21           | D        | Zhinar Architects |
|            | SK-139                         | Stage 4 - Level 5                                           | 1:500  | 13-Jul-21           | D        | Zhinar Architects |
|            | SK-126                         | Stage 3 - Level 6                                           | 1:500  | 13-Jul-21           | D        | Zhinar Architects |
|            | SK-140                         | Stage 4 - Level 6                                           | 1:500  | 13-Jul-21           | D        | Zhinar Architects |
|            | SK-127                         | Stage 3 - Roof                                              | 1:500  | 13-Jul-21           | D        | Zhinar Architects |
|            | SK-141                         | Stage 4 - Level 7                                           | 1:500  | 13-Jul-21           | D        | Zhinar Architects |
|            | SK-142                         | Stage 4 - Roof Plan                                         | 1:500  | 13-Jul-21           | D        | Zhinar Architects |
|            | DA-CP-110-090                  | GA Plans - Roof                                             | 1:500  | 01-Aug-19           | 04       | Turner Studio     |
| Building E | Envelope Elevations            |                                                             |        | l                   | l        |                   |
|            | SK-150                         | North Elevation                                             | 1:500  | 13-Jul-21           | D        | Zhinar Architects |
|            | SK-151                         | East Elevation                                              | 1:500  | 13-Jul-21           | D        | Zhinar Architects |
|            | SK-152                         | South Elevation                                             | 1:500  | 13-Jul-21           | D        | Zhinar Architects |
|            | SK-153                         | West Elevation                                              | 1:500  | 13-Jul-21           | D        | Zhinar Architects |
|            | DA-CP-210-050                  | GA Elevations - North Elevation - Phase 01                  | 1:500  | 01-Aug-19           | 04       | Turner Studio     |
|            | DA-CP-210-060                  | GA Elevations - South Elevation - Phase 01                  | 1:500  | 01-Aug-19           | 04       | Turner Studio     |
|            | SK-154                         | Main Street West Elevation                                  | 1:500  | 13-Jul-21           | D        | Zhinar Architects |
|            | SK-155                         | Main Street East Elevation                                  | 1:500  | 13-Jul-21           | D        | Zhinar Architects |
| Building E | Envelope Sections              | 1                                                           | l .    | ı                   | I        |                   |
| <i></i>    | SK-160                         | Section 1 - Stage 3 & 4                                     | 1:500  | 13-Jul-21           | D        | Zhinar Architects |
|            | SK-161                         | Section 2 - Stage 3 & 4                                     | 1:500  | 13-Jul-21           | D        | Zhinar Architects |
|            | SK-162                         | Section 3 - Stage 3 & 4                                     | 1:500  | 13-Jul-21           | D        | Zhinar Architects |
| Shadow [   |                                | l                                                           |        | <u> </u>            | I        | 1                 |
|            | DA-CP-710-001                  | June 21st 9am-12pm                                          | 1:1000 | 01-Aug-19           | 04       | Turner Studio     |
|            | DA-CP-710-002                  | June 21st 1pm-3pm                                           |        |                     |          | Turner Studio     |
|            |                                |                                                             | L 330  | - · · · · · · · · · | - '      | 1                 |