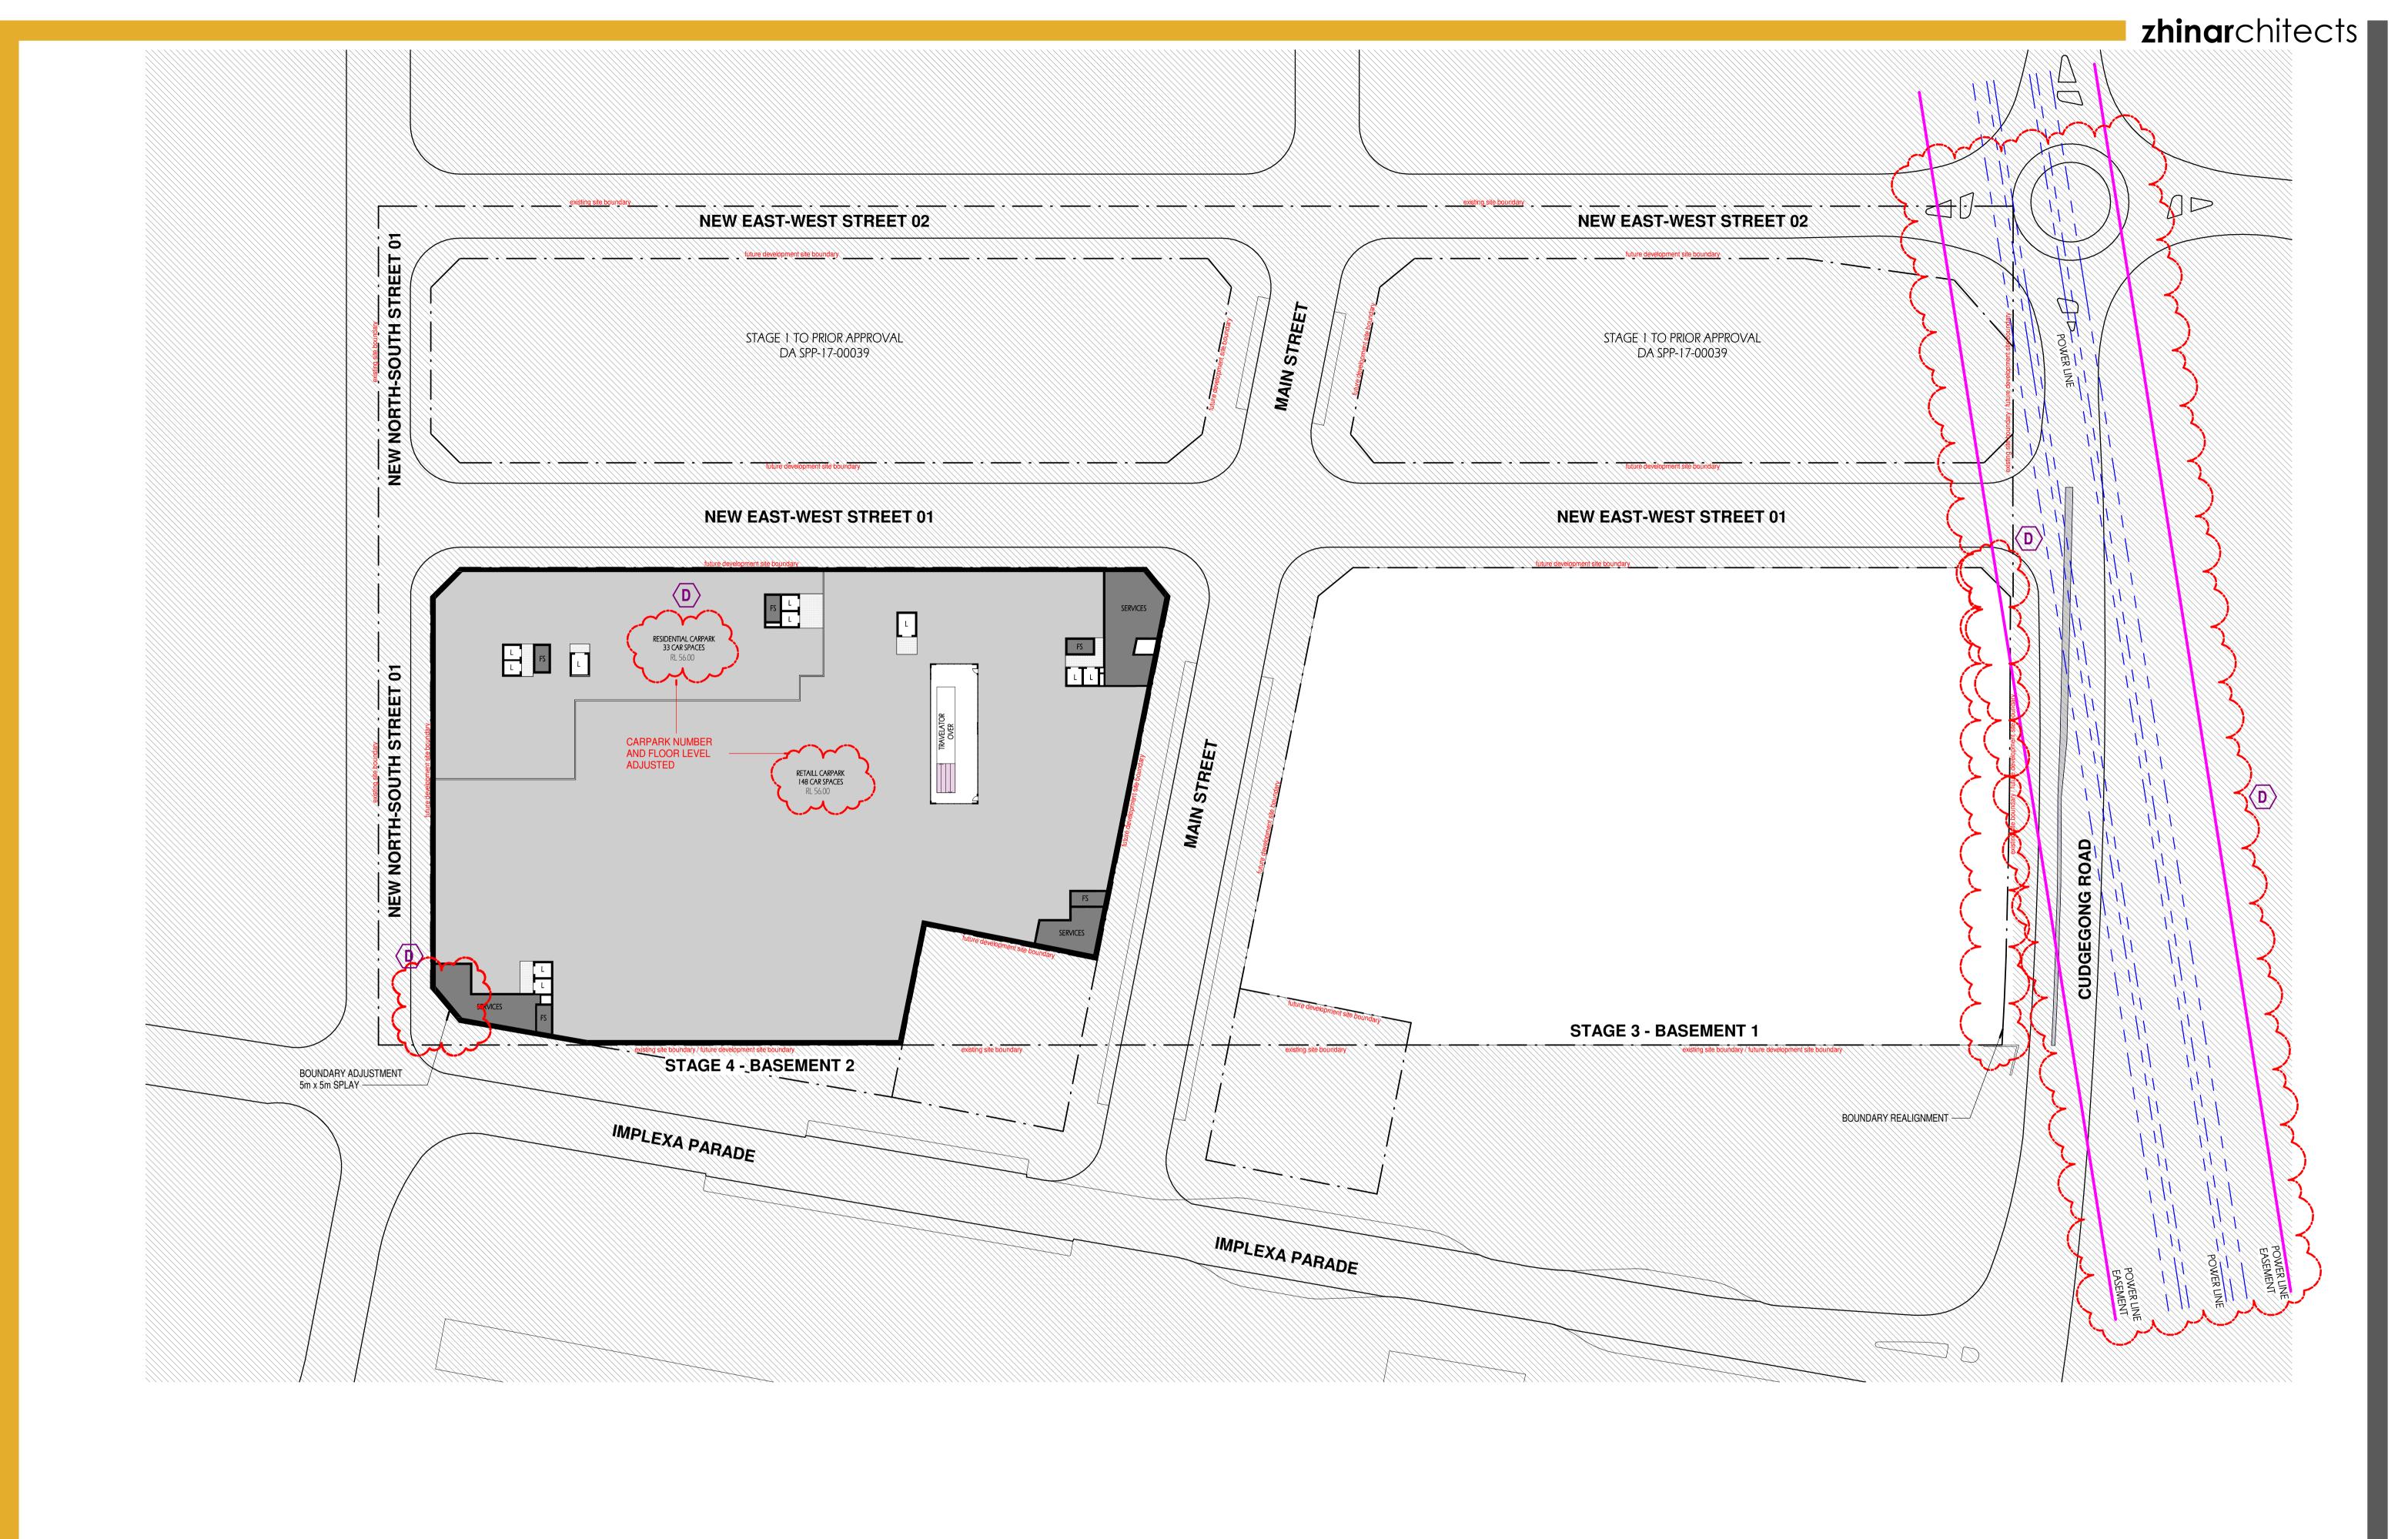

#### DRAWING LIST

| Series     | Drawing No.                    | Description                                                 | Scale  | Date                | Revision | Prepared by       |
|------------|--------------------------------|-------------------------------------------------------------|--------|---------------------|----------|-------------------|
|            | SK-000                         | General - Cover Sheet                                       | NTS    | 13-Jul-21           | D        | Zhinar Architects |
|            | SK-001                         | General - Drawing List DA                                   | NTS    | 13-Jul-21           | D        | Zhinar Architects |
| Context &  | Analysis                       |                                                             |        |                     |          | •                 |
|            | DA-CP-100-001                  | Location Plan                                               | 1:5000 | 01-Aug-19           | 04       | Turner Studio     |
|            | DA-CP-100-002                  | Precinct Indicative Layout Plan                             | 1:1000 | 01-Aug-19           | 04       | Turner Studio     |
|            | DA-CP-100-003                  | Site Analysis                                               | 1:1000 | 01-Aug-19           | 04       | Turner Studio     |
| Planning   | Controls + Building Principles |                                                             |        |                     |          | •                 |
|            | DA-CP-100-010                  | Site Constraints, Setbacks + Subdivision                    | 1:500  | 01-Aug-19           | 04       | Turner Studio     |
|            | DA-CP-100-020                  | Planning Summary                                            | 1:500  | 01-Aug-19           | 04       | Turner Studio     |
|            | DA-CP-100-030                  | Building Volume Transfer                                    | NTS    | 01-Aug-19           | 04       | Turner Studio     |
|            | DA-MP-013                      | Height Limit                                                | NTS    | 13-Jul-21           | G        | Zhinar Architects |
|            | DA-CP-100-050                  | Proposed Roads                                              | 1:500  | 01-Aug-19           | 04       | Turner Studio     |
|            | DA-CP-100-060                  | Staging & Construction Phasing Overview                     | NTS    | 01-Aug-19           | 04       | Turner Studio     |
|            | SK-070                         | Building Height Measured                                    | NTS    | 13-Jul-21           | D        | Zhinar Architects |
|            | DA-CP-100-080                  | Subdivision Plan                                            | NTS    | 01-Aug-19           | 04       | Turner Studio     |
|            | PR136170-SUBD-002-A.dwg        | Plan of Proposed Subdivision of Lots 72 and 73 in DP 208203 | NTS    | 03-May-19           | А        | RPS Group         |
| General P  | l'ans                          |                                                             |        |                     |          | •                 |
|            | SK-110                         | Stage 3 - Basement 3                                        | 1:500  | 13-Jul-21           | D        | Zhinar Architects |
|            | SK-130                         | Stage 4 - Basement 3                                        | 1:500  | 13-Jul-21           | D        | Zhinar Architects |
|            | SK-111                         | Stage 3 - Basement 2                                        | 1:500  | 13-Jul-21           | D        | Zhinar Architects |
|            | SK-131                         | Stage 4 - Basement 2                                        | 1:500  | 13-Jul-21           | D        | Zhinar Architects |
|            | SK-112                         | Stage 3 - Basement 1                                        | 1:500  | 13-Jul-21           | D        | Zhinar Architects |
|            | SK-132                         | Stage 4 - Basement 1                                        | 1:500  | 13-Jul-21           | D        | Zhinar Architects |
|            | SK-113                         | Stage 3 - Lower Ground Level                                | 1:500  | 13-Jul-21           | D        | Zhinar Architects |
|            | SK-133                         | Stage 4 - Ground Level                                      | 1:500  | 13-Jul-21           | D        | Zhinar Architects |
|            | SK-114                         | Stage 3 - Ground Level                                      | 1:500  | 13-Jul-21           | D        | Zhinar Architects |
|            | SK-115                         | Stage 3 - Upper Ground Level                                | 1:500  | 13-Jul-21           | D        | Zhinar Architects |
|            | SK-134                         | Stage 4 - Upper Ground Level                                | 1:500  | 13-Jul-21           | D        | Zhinar Architects |
|            | SK-116                         | Stage 3 - Level 1                                           | 1:500  | 13-Jul-21           | D        | Zhinar Architects |
|            | SK-135                         | Stage 4 - Level 1                                           | 1:500  | 13-Jul-21           | D        | Zhinar Architects |
|            | SK-117                         | Stage 3 - Level 2                                           | 1:500  | 13-Jul-21           | D        | Zhinar Architects |
|            | SK-136                         | Stage 4 - Level 2                                           | 1:500  | 13-Jul-21           | D        | Zhinar Architects |
|            | SK-118                         | Stage 3 - Level 3                                           | 1:500  | 13-Jul-21           | D        | Zhinar Architects |
|            | SK-137                         | Stage 4 - Level 3                                           | 1:500  | 13-Jul-21           | D        | Zhinar Architects |
|            | SK-119                         | Stage 3 - Level 4                                           | 1:500  | 13-Jul-21           | D        | Zhinar Architects |
|            | SK-138                         | Stage 4 - Level 4                                           | 1:500  | 13-Jul-21           | D        | Zhinar Architects |
|            | SK-125                         | Stage 3 - Level 5                                           | 1:500  | 13-Jul-21           | D        | Zhinar Architects |
|            | SK-139                         | Stage 4 - Level 5                                           | 1:500  | 13-Jul-21           | D        | Zhinar Architects |
|            | SK-126                         | Stage 3 - Level 6                                           | 1:500  | 13-Jul-21           | D        | Zhinar Architects |
|            | SK-140                         | Stage 4 - Level 6                                           | 1:500  | 13-Jul-21           | D        | Zhinar Architects |
|            | SK-127                         | Stage 3 - Roof                                              | 1:500  | 13-Jul-21           | D        | Zhinar Architects |
|            | SK-141                         | Stage 4 - Level 7                                           | 1:500  | 13-Jul-21           | D        | Zhinar Architects |
|            | SK-142                         | Stage 4 - Roof Plan                                         | 1:500  | 13-Jul-21           | D        | Zhinar Architects |
|            | DA-CP-110-090                  | GA Plans - Roof                                             | 1:500  | 01-Aug-19           | 04       | Turner Studio     |
| Building E | Envelope Elevations            |                                                             |        | l                   | l        |                   |
|            | SK-150                         | North Elevation                                             | 1:500  | 13-Jul-21           | D        | Zhinar Architects |
|            | SK-151                         | East Elevation                                              | 1:500  | 13-Jul-21           | D        | Zhinar Architects |
|            | SK-152                         | South Elevation                                             | 1:500  | 13-Jul-21           | D        | Zhinar Architects |
|            | SK-153                         | West Elevation                                              | 1:500  | 13-Jul-21           | D        | Zhinar Architects |
|            | DA-CP-210-050                  | GA Elevations - North Elevation - Phase 01                  | 1:500  | 01-Aug-19           | 04       | Turner Studio     |
|            | DA-CP-210-060                  | GA Elevations - South Elevation - Phase 01                  | 1:500  | 01-Aug-19           | 04       | Turner Studio     |
|            | SK-154                         | Main Street West Elevation                                  | 1:500  | 13-Jul-21           | D        | Zhinar Architects |
|            | SK-155                         | Main Street East Elevation                                  | 1:500  | 13-Jul-21           | D        | Zhinar Architects |
| Building E | Envelope Sections              | 1                                                           | l .    | ı                   | I        |                   |
| <i></i>    | SK-160                         | Section 1 - Stage 3 & 4                                     | 1:500  | 13-Jul-21           | D        | Zhinar Architects |
|            | SK-161                         | Section 2 - Stage 3 & 4                                     | 1:500  | 13-Jul-21           | D        | Zhinar Architects |
|            | SK-162                         | Section 3 - Stage 3 & 4                                     | 1:500  | 13-Jul-21           | D        | Zhinar Architects |
| Shadow [   |                                | l                                                           |        | <u> </u>            | I        | 1                 |
|            | DA-CP-710-001                  | June 21st 9am-12pm                                          | 1:1000 | 01-Aug-19           | 04       | Turner Studio     |
|            | DA-CP-710-002                  | June 21st 1pm-3pm                                           |        |                     |          | Turner Studio     |
|            |                                |                                                             | L 330  | - · · · · · · · · · | - '      | 1                 |