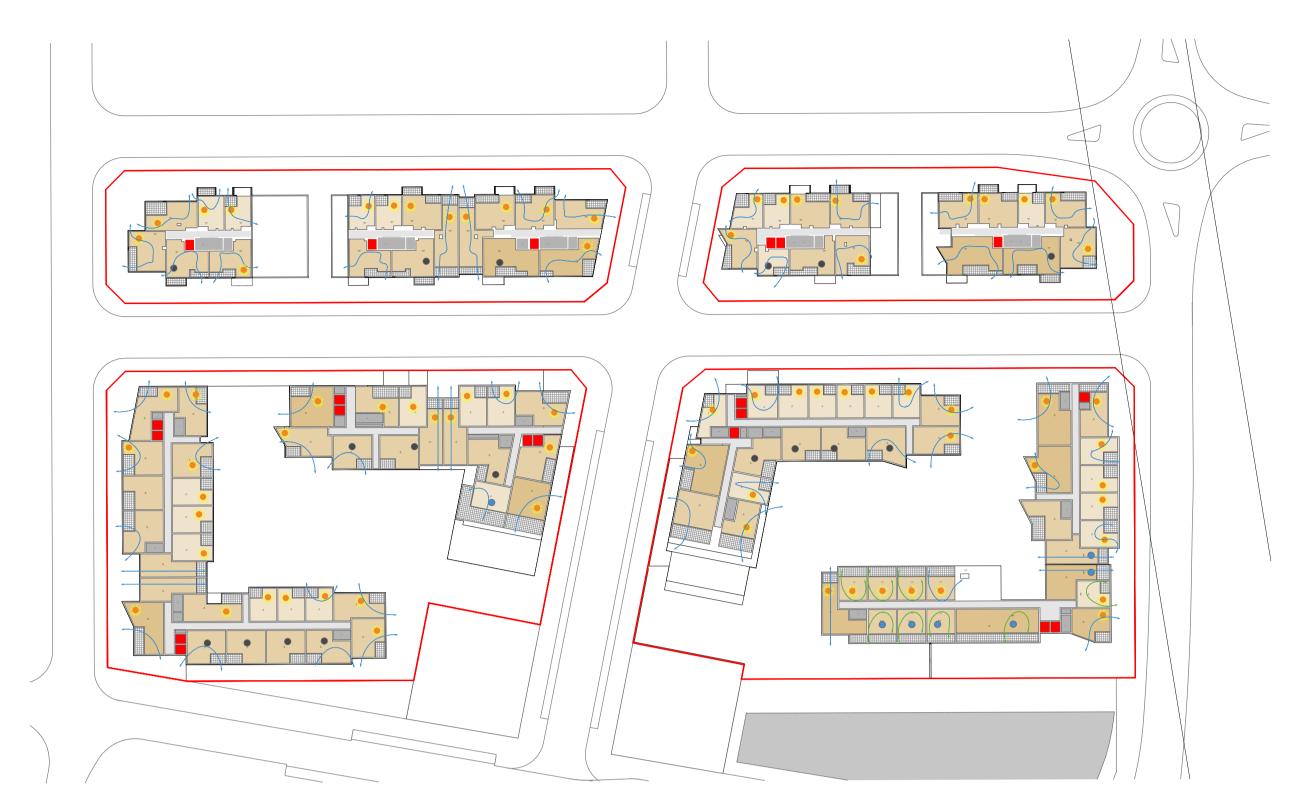

#### DRAWING LIST

| Series     | Drawing No.                    | Description                                                 | Scale  | Date                | Revision | Prepared by       |
|------------|--------------------------------|-------------------------------------------------------------|--------|---------------------|----------|-------------------|
|            | SK-000                         | General - Cover Sheet                                       | NTS    | 13-Jul-21           | D        | Zhinar Architects |
|            | SK-001                         | General - Drawing List DA                                   | NTS    | 13-Jul-21           | D        | Zhinar Architects |
| Context &  | Analysis                       |                                                             |        |                     |          | •                 |
|            | DA-CP-100-001                  | Location Plan                                               | 1:5000 | 01-Aug-19           | 04       | Turner Studio     |
|            | DA-CP-100-002                  | Precinct Indicative Layout Plan                             | 1:1000 | 01-Aug-19           | 04       | Turner Studio     |
|            | DA-CP-100-003                  | Site Analysis                                               | 1:1000 | 01-Aug-19           | 04       | Turner Studio     |
| Planning   | Controls + Building Principles |                                                             |        |                     |          | •                 |
|            | DA-CP-100-010                  | Site Constraints, Setbacks + Subdivision                    | 1:500  | 01-Aug-19           | 04       | Turner Studio     |
|            | DA-CP-100-020                  | Planning Summary                                            | 1:500  | 01-Aug-19           | 04       | Turner Studio     |
|            | DA-CP-100-030                  | Building Volume Transfer                                    | NTS    | 01-Aug-19           | 04       | Turner Studio     |
|            | DA-MP-013                      | Height Limit                                                | NTS    | 13-Jul-21           | G        | Zhinar Architects |
|            | DA-CP-100-050                  | Proposed Roads                                              | 1:500  | 01-Aug-19           | 04       | Turner Studio     |
|            | DA-CP-100-060                  | Staging & Construction Phasing Overview                     | NTS    | 01-Aug-19           | 04       | Turner Studio     |
|            | SK-070                         | Building Height Measured                                    | NTS    | 13-Jul-21           | D        | Zhinar Architects |
|            | DA-CP-100-080                  | Subdivision Plan                                            | NTS    | 01-Aug-19           | 04       | Turner Studio     |
|            | PR136170-SUBD-002-A.dwg        | Plan of Proposed Subdivision of Lots 72 and 73 in DP 208203 | NTS    | 03-May-19           | А        | RPS Group         |
| General P  | l'ans                          |                                                             |        |                     |          | •                 |
|            | SK-110                         | Stage 3 - Basement 3                                        | 1:500  | 13-Jul-21           | D        | Zhinar Architects |
|            | SK-130                         | Stage 4 - Basement 3                                        | 1:500  | 13-Jul-21           | D        | Zhinar Architects |
|            | SK-111                         | Stage 3 - Basement 2                                        | 1:500  | 13-Jul-21           | D        | Zhinar Architects |
|            | SK-131                         | Stage 4 - Basement 2                                        | 1:500  | 13-Jul-21           | D        | Zhinar Architects |
|            | SK-112                         | Stage 3 - Basement 1                                        | 1:500  | 13-Jul-21           | D        | Zhinar Architects |
|            | SK-132                         | Stage 4 - Basement 1                                        | 1:500  | 13-Jul-21           | D        | Zhinar Architects |
|            | SK-113                         | Stage 3 - Lower Ground Level                                | 1:500  | 13-Jul-21           | D        | Zhinar Architects |
|            | SK-133                         | Stage 4 - Ground Level                                      | 1:500  | 13-Jul-21           | D        | Zhinar Architects |
|            | SK-114                         | Stage 3 - Ground Level                                      | 1:500  | 13-Jul-21           | D        | Zhinar Architects |
|            | SK-115                         | Stage 3 - Upper Ground Level                                | 1:500  | 13-Jul-21           | D        | Zhinar Architects |
|            | SK-134                         | Stage 4 - Upper Ground Level                                | 1:500  | 13-Jul-21           | D        | Zhinar Architects |
|            | SK-116                         | Stage 3 - Level 1                                           | 1:500  | 13-Jul-21           | D        | Zhinar Architects |
|            | SK-135                         | Stage 4 - Level 1                                           | 1:500  | 13-Jul-21           | D        | Zhinar Architects |
|            | SK-117                         | Stage 3 - Level 2                                           | 1:500  | 13-Jul-21           | D        | Zhinar Architects |
|            | SK-136                         | Stage 4 - Level 2                                           | 1:500  | 13-Jul-21           | D        | Zhinar Architects |
|            | SK-118                         | Stage 3 - Level 3                                           | 1:500  | 13-Jul-21           | D        | Zhinar Architects |
|            | SK-137                         | Stage 4 - Level 3                                           | 1:500  | 13-Jul-21           | D        | Zhinar Architects |
|            | SK-119                         | Stage 3 - Level 4                                           | 1:500  | 13-Jul-21           | D        | Zhinar Architects |
|            | SK-138                         | Stage 4 - Level 4                                           | 1:500  | 13-Jul-21           | D        | Zhinar Architects |
|            | SK-125                         | Stage 3 - Level 5                                           | 1:500  | 13-Jul-21           | D        | Zhinar Architects |
|            | SK-139                         | Stage 4 - Level 5                                           | 1:500  | 13-Jul-21           | D        | Zhinar Architects |
|            | SK-126                         | Stage 3 - Level 6                                           | 1:500  | 13-Jul-21           | D        | Zhinar Architects |
|            | SK-140                         | Stage 4 - Level 6                                           | 1:500  | 13-Jul-21           | D        | Zhinar Architects |
|            | SK-127                         | Stage 3 - Roof                                              | 1:500  | 13-Jul-21           | D        | Zhinar Architects |
|            | SK-141                         | Stage 4 - Level 7                                           | 1:500  | 13-Jul-21           | D        | Zhinar Architects |
|            | SK-142                         | Stage 4 - Roof Plan                                         | 1:500  | 13-Jul-21           | D        | Zhinar Architects |
|            | DA-CP-110-090                  | GA Plans - Roof                                             | 1:500  | 01-Aug-19           | 04       | Turner Studio     |
| Building E | Envelope Elevations            |                                                             |        | l                   | l        |                   |
|            | SK-150                         | North Elevation                                             | 1:500  | 13-Jul-21           | D        | Zhinar Architects |
|            | SK-151                         | East Elevation                                              | 1:500  | 13-Jul-21           | D        | Zhinar Architects |
|            | SK-152                         | South Elevation                                             | 1:500  | 13-Jul-21           | D        | Zhinar Architects |
|            | SK-153                         | West Elevation                                              | 1:500  | 13-Jul-21           | D        | Zhinar Architects |
|            | DA-CP-210-050                  | GA Elevations - North Elevation - Phase 01                  | 1:500  | 01-Aug-19           | 04       | Turner Studio     |
|            | DA-CP-210-060                  | GA Elevations - South Elevation - Phase 01                  | 1:500  | 01-Aug-19           | 04       | Turner Studio     |
|            | SK-154                         | Main Street West Elevation                                  | 1:500  | 13-Jul-21           | D        | Zhinar Architects |
|            | SK-155                         | Main Street East Elevation                                  | 1:500  | 13-Jul-21           | D        | Zhinar Architects |
| Building E | Envelope Sections              | 1                                                           | l .    | ı                   | I        |                   |
| <i></i>    | SK-160                         | Section 1 - Stage 3 & 4                                     | 1:500  | 13-Jul-21           | D        | Zhinar Architects |
|            | SK-161                         | Section 2 - Stage 3 & 4                                     | 1:500  | 13-Jul-21           | D        | Zhinar Architects |
|            | SK-162                         | Section 3 - Stage 3 & 4                                     | 1:500  | 13-Jul-21           | D        | Zhinar Architects |
| Shadow [   |                                | l                                                           |        | <u> </u>            | I        | 1                 |
|            | DA-CP-710-001                  | June 21st 9am-12pm                                          | 1:1000 | 01-Aug-19           | 04       | Turner Studio     |
|            | DA-CP-710-002                  | June 21st 1pm-3pm                                           |        |                     |          | Turner Studio     |
|            |                                |                                                             | L 330  | - · · · · · · · · · | - '      | 1                 |