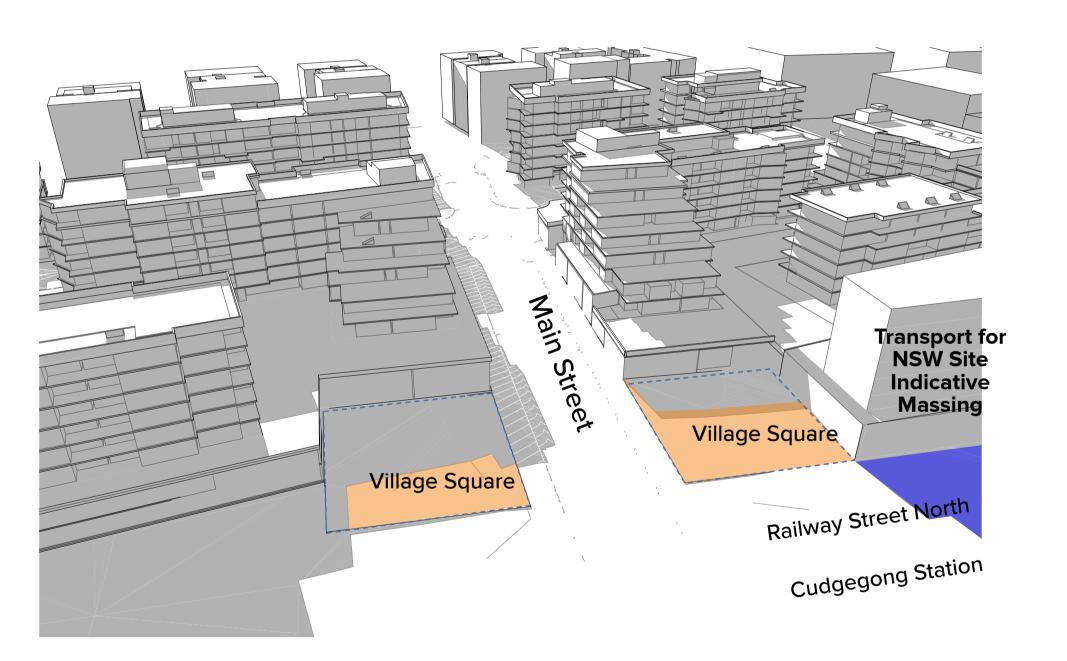

#### DRAWING LIST

| Series     | Drawing No.                    | Description                                                 | Scale  | Date                | Revision | Prepared by       |
|------------|--------------------------------|-------------------------------------------------------------|--------|---------------------|----------|-------------------|
|            | SK-000                         | General - Cover Sheet                                       | NTS    | 13-Jul-21           | D        | Zhinar Architects |
|            | SK-001                         | General - Drawing List DA                                   | NTS    | 13-Jul-21           | D        | Zhinar Architects |
| Context &  | Analysis                       |                                                             |        |                     |          | •                 |
|            | DA-CP-100-001                  | Location Plan                                               | 1:5000 | 01-Aug-19           | 04       | Turner Studio     |
|            | DA-CP-100-002                  | Precinct Indicative Layout Plan                             | 1:1000 | 01-Aug-19           | 04       | Turner Studio     |
|            | DA-CP-100-003                  | Site Analysis                                               | 1:1000 | 01-Aug-19           | 04       | Turner Studio     |
| Planning   | Controls + Building Principles |                                                             |        |                     |          | •                 |
|            | DA-CP-100-010                  | Site Constraints, Setbacks + Subdivision                    | 1:500  | 01-Aug-19           | 04       | Turner Studio     |
|            | DA-CP-100-020                  | Planning Summary                                            | 1:500  | 01-Aug-19           | 04       | Turner Studio     |
|            | DA-CP-100-030                  | Building Volume Transfer                                    | NTS    | 01-Aug-19           | 04       | Turner Studio     |
|            | DA-MP-013                      | Height Limit                                                | NTS    | 13-Jul-21           | G        | Zhinar Architects |
|            | DA-CP-100-050                  | Proposed Roads                                              | 1:500  | 01-Aug-19           | 04       | Turner Studio     |
|            | DA-CP-100-060                  | Staging & Construction Phasing Overview                     | NTS    | 01-Aug-19           | 04       | Turner Studio     |
|            | SK-070                         | Building Height Measured                                    | NTS    | 13-Jul-21           | D        | Zhinar Architects |
|            | DA-CP-100-080                  | Subdivision Plan                                            | NTS    | 01-Aug-19           | 04       | Turner Studio     |
|            | PR136170-SUBD-002-A.dwg        | Plan of Proposed Subdivision of Lots 72 and 73 in DP 208203 | NTS    | 03-May-19           | А        | RPS Group         |
| General P  | l'ans                          |                                                             |        |                     |          | •                 |
|            | SK-110                         | Stage 3 - Basement 3                                        | 1:500  | 13-Jul-21           | D        | Zhinar Architects |
|            | SK-130                         | Stage 4 - Basement 3                                        | 1:500  | 13-Jul-21           | D        | Zhinar Architects |
|            | SK-111                         | Stage 3 - Basement 2                                        | 1:500  | 13-Jul-21           | D        | Zhinar Architects |
|            | SK-131                         | Stage 4 - Basement 2                                        | 1:500  | 13-Jul-21           | D        | Zhinar Architects |
|            | SK-112                         | Stage 3 - Basement 1                                        | 1:500  | 13-Jul-21           | D        | Zhinar Architects |
|            | SK-132                         | Stage 4 - Basement 1                                        | 1:500  | 13-Jul-21           | D        | Zhinar Architects |
|            | SK-113                         | Stage 3 - Lower Ground Level                                | 1:500  | 13-Jul-21           | D        | Zhinar Architects |
|            | SK-133                         | Stage 4 - Ground Level                                      | 1:500  | 13-Jul-21           | D        | Zhinar Architects |
|            | SK-114                         | Stage 3 - Ground Level                                      | 1:500  | 13-Jul-21           | D        | Zhinar Architects |
|            | SK-115                         | Stage 3 - Upper Ground Level                                | 1:500  | 13-Jul-21           | D        | Zhinar Architects |
|            | SK-134                         | Stage 4 - Upper Ground Level                                | 1:500  | 13-Jul-21           | D        | Zhinar Architects |
|            | SK-116                         | Stage 3 - Level 1                                           | 1:500  | 13-Jul-21           | D        | Zhinar Architects |
|            | SK-135                         | Stage 4 - Level 1                                           | 1:500  | 13-Jul-21           | D        | Zhinar Architects |
|            | SK-117                         | Stage 3 - Level 2                                           | 1:500  | 13-Jul-21           | D        | Zhinar Architects |
|            | SK-136                         | Stage 4 - Level 2                                           | 1:500  | 13-Jul-21           | D        | Zhinar Architects |
|            | SK-118                         | Stage 3 - Level 3                                           | 1:500  | 13-Jul-21           | D        | Zhinar Architects |
|            | SK-137                         | Stage 4 - Level 3                                           | 1:500  | 13-Jul-21           | D        | Zhinar Architects |
|            | SK-119                         | Stage 3 - Level 4                                           | 1:500  | 13-Jul-21           | D        | Zhinar Architects |
|            | SK-138                         | Stage 4 - Level 4                                           | 1:500  | 13-Jul-21           | D        | Zhinar Architects |
|            | SK-125                         | Stage 3 - Level 5                                           | 1:500  | 13-Jul-21           | D        | Zhinar Architects |
|            | SK-139                         | Stage 4 - Level 5                                           | 1:500  | 13-Jul-21           | D        | Zhinar Architects |
|            | SK-126                         | Stage 3 - Level 6                                           | 1:500  | 13-Jul-21           | D        | Zhinar Architects |
|            | SK-140                         | Stage 4 - Level 6                                           | 1:500  | 13-Jul-21           | D        | Zhinar Architects |
|            | SK-127                         | Stage 3 - Roof                                              | 1:500  | 13-Jul-21           | D        | Zhinar Architects |
|            | SK-141                         | Stage 4 - Level 7                                           | 1:500  | 13-Jul-21           | D        | Zhinar Architects |
|            | SK-142                         | Stage 4 - Roof Plan                                         | 1:500  | 13-Jul-21           | D        | Zhinar Architects |
|            | DA-CP-110-090                  | GA Plans - Roof                                             | 1:500  | 01-Aug-19           | 04       | Turner Studio     |
| Building E | Envelope Elevations            |                                                             |        | l                   | l        |                   |
|            | SK-150                         | North Elevation                                             | 1:500  | 13-Jul-21           | D        | Zhinar Architects |
|            | SK-151                         | East Elevation                                              | 1:500  | 13-Jul-21           | D        | Zhinar Architects |
|            | SK-152                         | South Elevation                                             | 1:500  | 13-Jul-21           | D        | Zhinar Architects |
|            | SK-153                         | West Elevation                                              | 1:500  | 13-Jul-21           | D        | Zhinar Architects |
|            | DA-CP-210-050                  | GA Elevations - North Elevation - Phase 01                  | 1:500  | 01-Aug-19           | 04       | Turner Studio     |
|            | DA-CP-210-060                  | GA Elevations - South Elevation - Phase 01                  | 1:500  | 01-Aug-19           | 04       | Turner Studio     |
|            | SK-154                         | Main Street West Elevation                                  | 1:500  | 13-Jul-21           | D        | Zhinar Architects |
|            | SK-155                         | Main Street East Elevation                                  | 1:500  | 13-Jul-21           | D        | Zhinar Architects |
| Building E | Envelope Sections              | 1                                                           | l .    | ı                   | I        |                   |
| <i></i>    | SK-160                         | Section 1 - Stage 3 & 4                                     | 1:500  | 13-Jul-21           | D        | Zhinar Architects |
|            | SK-161                         | Section 2 - Stage 3 & 4                                     | 1:500  | 13-Jul-21           | D        | Zhinar Architects |
|            | SK-162                         | Section 3 - Stage 3 & 4                                     | 1:500  | 13-Jul-21           | D        | Zhinar Architects |
| Shadow [   |                                | l                                                           |        | <u> </u>            | I        | 1                 |
|            | DA-CP-710-001                  | June 21st 9am-12pm                                          | 1:1000 | 01-Aug-19           | 04       | Turner Studio     |
|            | DA-CP-710-002                  | June 21st 1pm-3pm                                           |        |                     |          | Turner Studio     |
|            |                                |                                                             | L 330  | - · · · · · · · · · | - '      | 1                 |