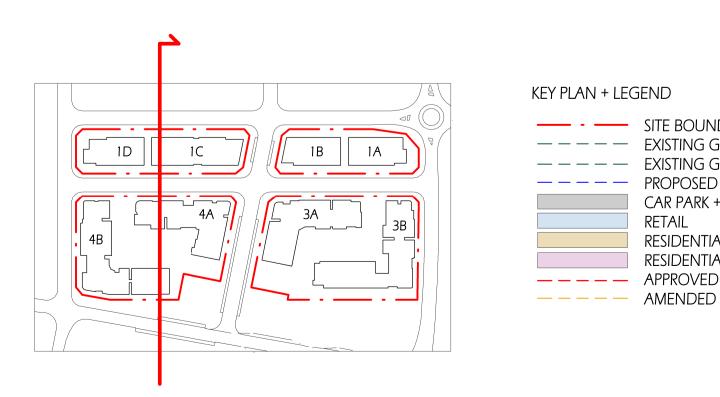

#### DRAWING LIST

| Series     | Drawing No.                    | Description                                                 | Scale  | Date                | Revision | Prepared by       |
|------------|--------------------------------|-------------------------------------------------------------|--------|---------------------|----------|-------------------|
|            | SK-000                         | General - Cover Sheet                                       | NTS    | 13-Jul-21           | D        | Zhinar Architects |
|            | SK-001                         | General - Drawing List DA                                   | NTS    | 13-Jul-21           | D        | Zhinar Architects |
| Context &  | Analysis                       |                                                             |        |                     |          | •                 |
|            | DA-CP-100-001                  | Location Plan                                               | 1:5000 | 01-Aug-19           | 04       | Turner Studio     |
|            | DA-CP-100-002                  | Precinct Indicative Layout Plan                             | 1:1000 | 01-Aug-19           | 04       | Turner Studio     |
|            | DA-CP-100-003                  | Site Analysis                                               | 1:1000 | 01-Aug-19           | 04       | Turner Studio     |
| Planning   | Controls + Building Principles |                                                             |        |                     |          | •                 |
|            | DA-CP-100-010                  | Site Constraints, Setbacks + Subdivision                    | 1:500  | 01-Aug-19           | 04       | Turner Studio     |
|            | DA-CP-100-020                  | Planning Summary                                            | 1:500  | 01-Aug-19           | 04       | Turner Studio     |
|            | DA-CP-100-030                  | Building Volume Transfer                                    | NTS    | 01-Aug-19           | 04       | Turner Studio     |
|            | DA-MP-013                      | Height Limit                                                | NTS    | 13-Jul-21           | G        | Zhinar Architects |
|            | DA-CP-100-050                  | Proposed Roads                                              | 1:500  | 01-Aug-19           | 04       | Turner Studio     |
|            | DA-CP-100-060                  | Staging & Construction Phasing Overview                     | NTS    | 01-Aug-19           | 04       | Turner Studio     |
|            | SK-070                         | Building Height Measured                                    | NTS    | 13-Jul-21           | D        | Zhinar Architects |
|            | DA-CP-100-080                  | Subdivision Plan                                            | NTS    | 01-Aug-19           | 04       | Turner Studio     |
|            | PR136170-SUBD-002-A.dwg        | Plan of Proposed Subdivision of Lots 72 and 73 in DP 208203 | NTS    | 03-May-19           | А        | RPS Group         |
| General P  | l'ans                          |                                                             |        |                     |          | •                 |
|            | SK-110                         | Stage 3 - Basement 3                                        | 1:500  | 13-Jul-21           | D        | Zhinar Architects |
|            | SK-130                         | Stage 4 - Basement 3                                        | 1:500  | 13-Jul-21           | D        | Zhinar Architects |
|            | SK-111                         | Stage 3 - Basement 2                                        | 1:500  | 13-Jul-21           | D        | Zhinar Architects |
|            | SK-131                         | Stage 4 - Basement 2                                        | 1:500  | 13-Jul-21           | D        | Zhinar Architects |
|            | SK-112                         | Stage 3 - Basement 1                                        | 1:500  | 13-Jul-21           | D        | Zhinar Architects |
|            | SK-132                         | Stage 4 - Basement 1                                        | 1:500  | 13-Jul-21           | D        | Zhinar Architects |
|            | SK-113                         | Stage 3 - Lower Ground Level                                | 1:500  | 13-Jul-21           | D        | Zhinar Architects |
|            | SK-133                         | Stage 4 - Ground Level                                      | 1:500  | 13-Jul-21           | D        | Zhinar Architects |
|            | SK-114                         | Stage 3 - Ground Level                                      | 1:500  | 13-Jul-21           | D        | Zhinar Architects |
|            | SK-115                         | Stage 3 - Upper Ground Level                                | 1:500  | 13-Jul-21           | D        | Zhinar Architects |
|            | SK-134                         | Stage 4 - Upper Ground Level                                | 1:500  | 13-Jul-21           | D        | Zhinar Architects |
|            | SK-116                         | Stage 3 - Level 1                                           | 1:500  | 13-Jul-21           | D        | Zhinar Architects |
|            | SK-135                         | Stage 4 - Level 1                                           | 1:500  | 13-Jul-21           | D        | Zhinar Architects |
|            | SK-117                         | Stage 3 - Level 2                                           | 1:500  | 13-Jul-21           | D        | Zhinar Architects |
|            | SK-136                         | Stage 4 - Level 2                                           | 1:500  | 13-Jul-21           | D        | Zhinar Architects |
|            | SK-118                         | Stage 3 - Level 3                                           | 1:500  | 13-Jul-21           | D        | Zhinar Architects |
|            | SK-137                         | Stage 4 - Level 3                                           | 1:500  | 13-Jul-21           | D        | Zhinar Architects |
|            | SK-119                         | Stage 3 - Level 4                                           | 1:500  | 13-Jul-21           | D        | Zhinar Architects |
|            | SK-138                         | Stage 4 - Level 4                                           | 1:500  | 13-Jul-21           | D        | Zhinar Architects |
|            | SK-125                         | Stage 3 - Level 5                                           | 1:500  | 13-Jul-21           | D        | Zhinar Architects |
|            | SK-139                         | Stage 4 - Level 5                                           | 1:500  | 13-Jul-21           | D        | Zhinar Architects |
|            | SK-126                         | Stage 3 - Level 6                                           | 1:500  | 13-Jul-21           | D        | Zhinar Architects |
|            | SK-140                         | Stage 4 - Level 6                                           | 1:500  | 13-Jul-21           | D        | Zhinar Architects |
|            | SK-127                         | Stage 3 - Roof                                              | 1:500  | 13-Jul-21           | D        | Zhinar Architects |
|            | SK-141                         | Stage 4 - Level 7                                           | 1:500  | 13-Jul-21           | D        | Zhinar Architects |
|            | SK-142                         | Stage 4 - Roof Plan                                         | 1:500  | 13-Jul-21           | D        | Zhinar Architects |
|            | DA-CP-110-090                  | GA Plans - Roof                                             | 1:500  | 01-Aug-19           | 04       | Turner Studio     |
| Building E | Envelope Elevations            |                                                             |        | l                   | l        |                   |
|            | SK-150                         | North Elevation                                             | 1:500  | 13-Jul-21           | D        | Zhinar Architects |
|            | SK-151                         | East Elevation                                              | 1:500  | 13-Jul-21           | D        | Zhinar Architects |
|            | SK-152                         | South Elevation                                             | 1:500  | 13-Jul-21           | D        | Zhinar Architects |
|            | SK-153                         | West Elevation                                              | 1:500  | 13-Jul-21           | D        | Zhinar Architects |
|            | DA-CP-210-050                  | GA Elevations - North Elevation - Phase 01                  | 1:500  | 01-Aug-19           | 04       | Turner Studio     |
|            | DA-CP-210-060                  | GA Elevations - South Elevation - Phase 01                  | 1:500  | 01-Aug-19           | 04       | Turner Studio     |
|            | SK-154                         | Main Street West Elevation                                  | 1:500  | 13-Jul-21           | D        | Zhinar Architects |
|            | SK-155                         | Main Street East Elevation                                  | 1:500  | 13-Jul-21           | D        | Zhinar Architects |
| Building E | Envelope Sections              | 1                                                           | l .    | ı                   | I        |                   |
| <i></i>    | SK-160                         | Section 1 - Stage 3 & 4                                     | 1:500  | 13-Jul-21           | D        | Zhinar Architects |
|            | SK-161                         | Section 2 - Stage 3 & 4                                     | 1:500  | 13-Jul-21           | D        | Zhinar Architects |
|            | SK-162                         | Section 3 - Stage 3 & 4                                     | 1:500  | 13-Jul-21           | D        | Zhinar Architects |
| Shadow [   |                                | l                                                           |        | <u> </u>            | I        | 1                 |
|            | DA-CP-710-001                  | June 21st 9am-12pm                                          | 1:1000 | 01-Aug-19           | 04       | Turner Studio     |
|            | DA-CP-710-002                  | June 21st 1pm-3pm                                           |        |                     |          | Turner Studio     |
|            |                                |                                                             | L 330  | - · · · · · · · · · | - '      | 1                 |