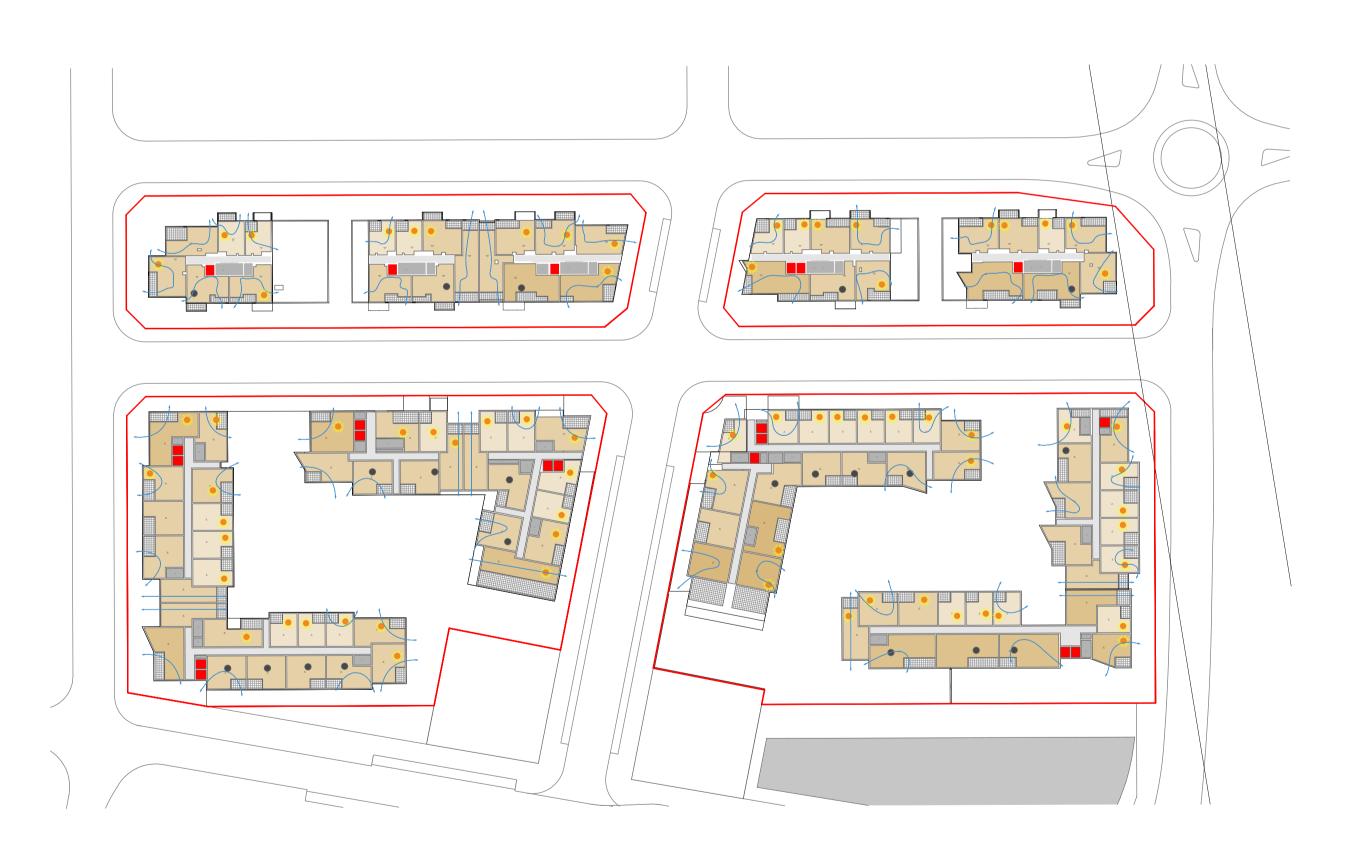

#### DRAWING LIST

| Series     | Drawing No.                    | Description                                                 | Scale  | Date                | Revision | Prepared by       |
|------------|--------------------------------|-------------------------------------------------------------|--------|---------------------|----------|-------------------|
|            | SK-000                         | General - Cover Sheet                                       | NTS    | 13-Jul-21           | D        | Zhinar Architects |
|            | SK-001                         | General - Drawing List DA                                   | NTS    | 13-Jul-21           | D        | Zhinar Architects |
| Context &  | Analysis                       |                                                             |        |                     |          | •                 |
|            | DA-CP-100-001                  | Location Plan                                               | 1:5000 | 01-Aug-19           | 04       | Turner Studio     |
|            | DA-CP-100-002                  | Precinct Indicative Layout Plan                             | 1:1000 | 01-Aug-19           | 04       | Turner Studio     |
|            | DA-CP-100-003                  | Site Analysis                                               | 1:1000 | 01-Aug-19           | 04       | Turner Studio     |
| Planning   | Controls + Building Principles |                                                             |        |                     |          | •                 |
|            | DA-CP-100-010                  | Site Constraints, Setbacks + Subdivision                    | 1:500  | 01-Aug-19           | 04       | Turner Studio     |
|            | DA-CP-100-020                  | Planning Summary                                            | 1:500  | 01-Aug-19           | 04       | Turner Studio     |
|            | DA-CP-100-030                  | Building Volume Transfer                                    | NTS    | 01-Aug-19           | 04       | Turner Studio     |
|            | DA-MP-013                      | Height Limit                                                | NTS    | 13-Jul-21           | G        | Zhinar Architects |
|            | DA-CP-100-050                  | Proposed Roads                                              | 1:500  | 01-Aug-19           | 04       | Turner Studio     |
|            | DA-CP-100-060                  | Staging & Construction Phasing Overview                     | NTS    | 01-Aug-19           | 04       | Turner Studio     |
|            | SK-070                         | Building Height Measured                                    | NTS    | 13-Jul-21           | D        | Zhinar Architects |
|            | DA-CP-100-080                  | Subdivision Plan                                            | NTS    | 01-Aug-19           | 04       | Turner Studio     |
|            | PR136170-SUBD-002-A.dwg        | Plan of Proposed Subdivision of Lots 72 and 73 in DP 208203 | NTS    | 03-May-19           | А        | RPS Group         |
| General P  | l'ans                          |                                                             |        |                     |          | •                 |
|            | SK-110                         | Stage 3 - Basement 3                                        | 1:500  | 13-Jul-21           | D        | Zhinar Architects |
|            | SK-130                         | Stage 4 - Basement 3                                        | 1:500  | 13-Jul-21           | D        | Zhinar Architects |
|            | SK-111                         | Stage 3 - Basement 2                                        | 1:500  | 13-Jul-21           | D        | Zhinar Architects |
|            | SK-131                         | Stage 4 - Basement 2                                        | 1:500  | 13-Jul-21           | D        | Zhinar Architects |
|            | SK-112                         | Stage 3 - Basement 1                                        | 1:500  | 13-Jul-21           | D        | Zhinar Architects |
|            | SK-132                         | Stage 4 - Basement 1                                        | 1:500  | 13-Jul-21           | D        | Zhinar Architects |
|            | SK-113                         | Stage 3 - Lower Ground Level                                | 1:500  | 13-Jul-21           | D        | Zhinar Architects |
|            | SK-133                         | Stage 4 - Ground Level                                      | 1:500  | 13-Jul-21           | D        | Zhinar Architects |
|            | SK-114                         | Stage 3 - Ground Level                                      | 1:500  | 13-Jul-21           | D        | Zhinar Architects |
|            | SK-115                         | Stage 3 - Upper Ground Level                                | 1:500  | 13-Jul-21           | D        | Zhinar Architects |
|            | SK-134                         | Stage 4 - Upper Ground Level                                | 1:500  | 13-Jul-21           | D        | Zhinar Architects |
|            | SK-116                         | Stage 3 - Level 1                                           | 1:500  | 13-Jul-21           | D        | Zhinar Architects |
|            | SK-135                         | Stage 4 - Level 1                                           | 1:500  | 13-Jul-21           | D        | Zhinar Architects |
|            | SK-117                         | Stage 3 - Level 2                                           | 1:500  | 13-Jul-21           | D        | Zhinar Architects |
|            | SK-136                         | Stage 4 - Level 2                                           | 1:500  | 13-Jul-21           | D        | Zhinar Architects |
|            | SK-118                         | Stage 3 - Level 3                                           | 1:500  | 13-Jul-21           | D        | Zhinar Architects |
|            | SK-137                         | Stage 4 - Level 3                                           | 1:500  | 13-Jul-21           | D        | Zhinar Architects |
|            | SK-119                         | Stage 3 - Level 4                                           | 1:500  | 13-Jul-21           | D        | Zhinar Architects |
|            | SK-138                         | Stage 4 - Level 4                                           | 1:500  | 13-Jul-21           | D        | Zhinar Architects |
|            | SK-125                         | Stage 3 - Level 5                                           | 1:500  | 13-Jul-21           | D        | Zhinar Architects |
|            | SK-139                         | Stage 4 - Level 5                                           | 1:500  | 13-Jul-21           | D        | Zhinar Architects |
|            | SK-126                         | Stage 3 - Level 6                                           | 1:500  | 13-Jul-21           | D        | Zhinar Architects |
|            | SK-140                         | Stage 4 - Level 6                                           | 1:500  | 13-Jul-21           | D        | Zhinar Architects |
|            | SK-127                         | Stage 3 - Roof                                              | 1:500  | 13-Jul-21           | D        | Zhinar Architects |
|            | SK-141                         | Stage 4 - Level 7                                           | 1:500  | 13-Jul-21           | D        | Zhinar Architects |
|            | SK-142                         | Stage 4 - Roof Plan                                         | 1:500  | 13-Jul-21           | D        | Zhinar Architects |
|            | DA-CP-110-090                  | GA Plans - Roof                                             | 1:500  | 01-Aug-19           | 04       | Turner Studio     |
| Building E | Envelope Elevations            |                                                             |        | l                   | l        |                   |
|            | SK-150                         | North Elevation                                             | 1:500  | 13-Jul-21           | D        | Zhinar Architects |
|            | SK-151                         | East Elevation                                              | 1:500  | 13-Jul-21           | D        | Zhinar Architects |
|            | SK-152                         | South Elevation                                             | 1:500  | 13-Jul-21           | D        | Zhinar Architects |
|            | SK-153                         | West Elevation                                              | 1:500  | 13-Jul-21           | D        | Zhinar Architects |
|            | DA-CP-210-050                  | GA Elevations - North Elevation - Phase 01                  | 1:500  | 01-Aug-19           | 04       | Turner Studio     |
|            | DA-CP-210-060                  | GA Elevations - South Elevation - Phase 01                  | 1:500  | 01-Aug-19           | 04       | Turner Studio     |
|            | SK-154                         | Main Street West Elevation                                  | 1:500  | 13-Jul-21           | D        | Zhinar Architects |
|            | SK-155                         | Main Street East Elevation                                  | 1:500  | 13-Jul-21           | D        | Zhinar Architects |
| Building E | Envelope Sections              | 1                                                           | l .    | ı                   | I        |                   |
| <i></i>    | SK-160                         | Section 1 - Stage 3 & 4                                     | 1:500  | 13-Jul-21           | D        | Zhinar Architects |
|            | SK-161                         | Section 2 - Stage 3 & 4                                     | 1:500  | 13-Jul-21           | D        | Zhinar Architects |
|            | SK-162                         | Section 3 - Stage 3 & 4                                     | 1:500  | 13-Jul-21           | D        | Zhinar Architects |
| Shadow [   |                                | l                                                           |        | <u> </u>            | I        | 1                 |
|            | DA-CP-710-001                  | June 21st 9am-12pm                                          | 1:1000 | 01-Aug-19           | 04       | Turner Studio     |
|            | DA-CP-710-002                  | June 21st 1pm-3pm                                           |        |                     |          | Turner Studio     |
|            |                                |                                                             | L 330  | - · · · · · · · · · | - '      | 1                 |