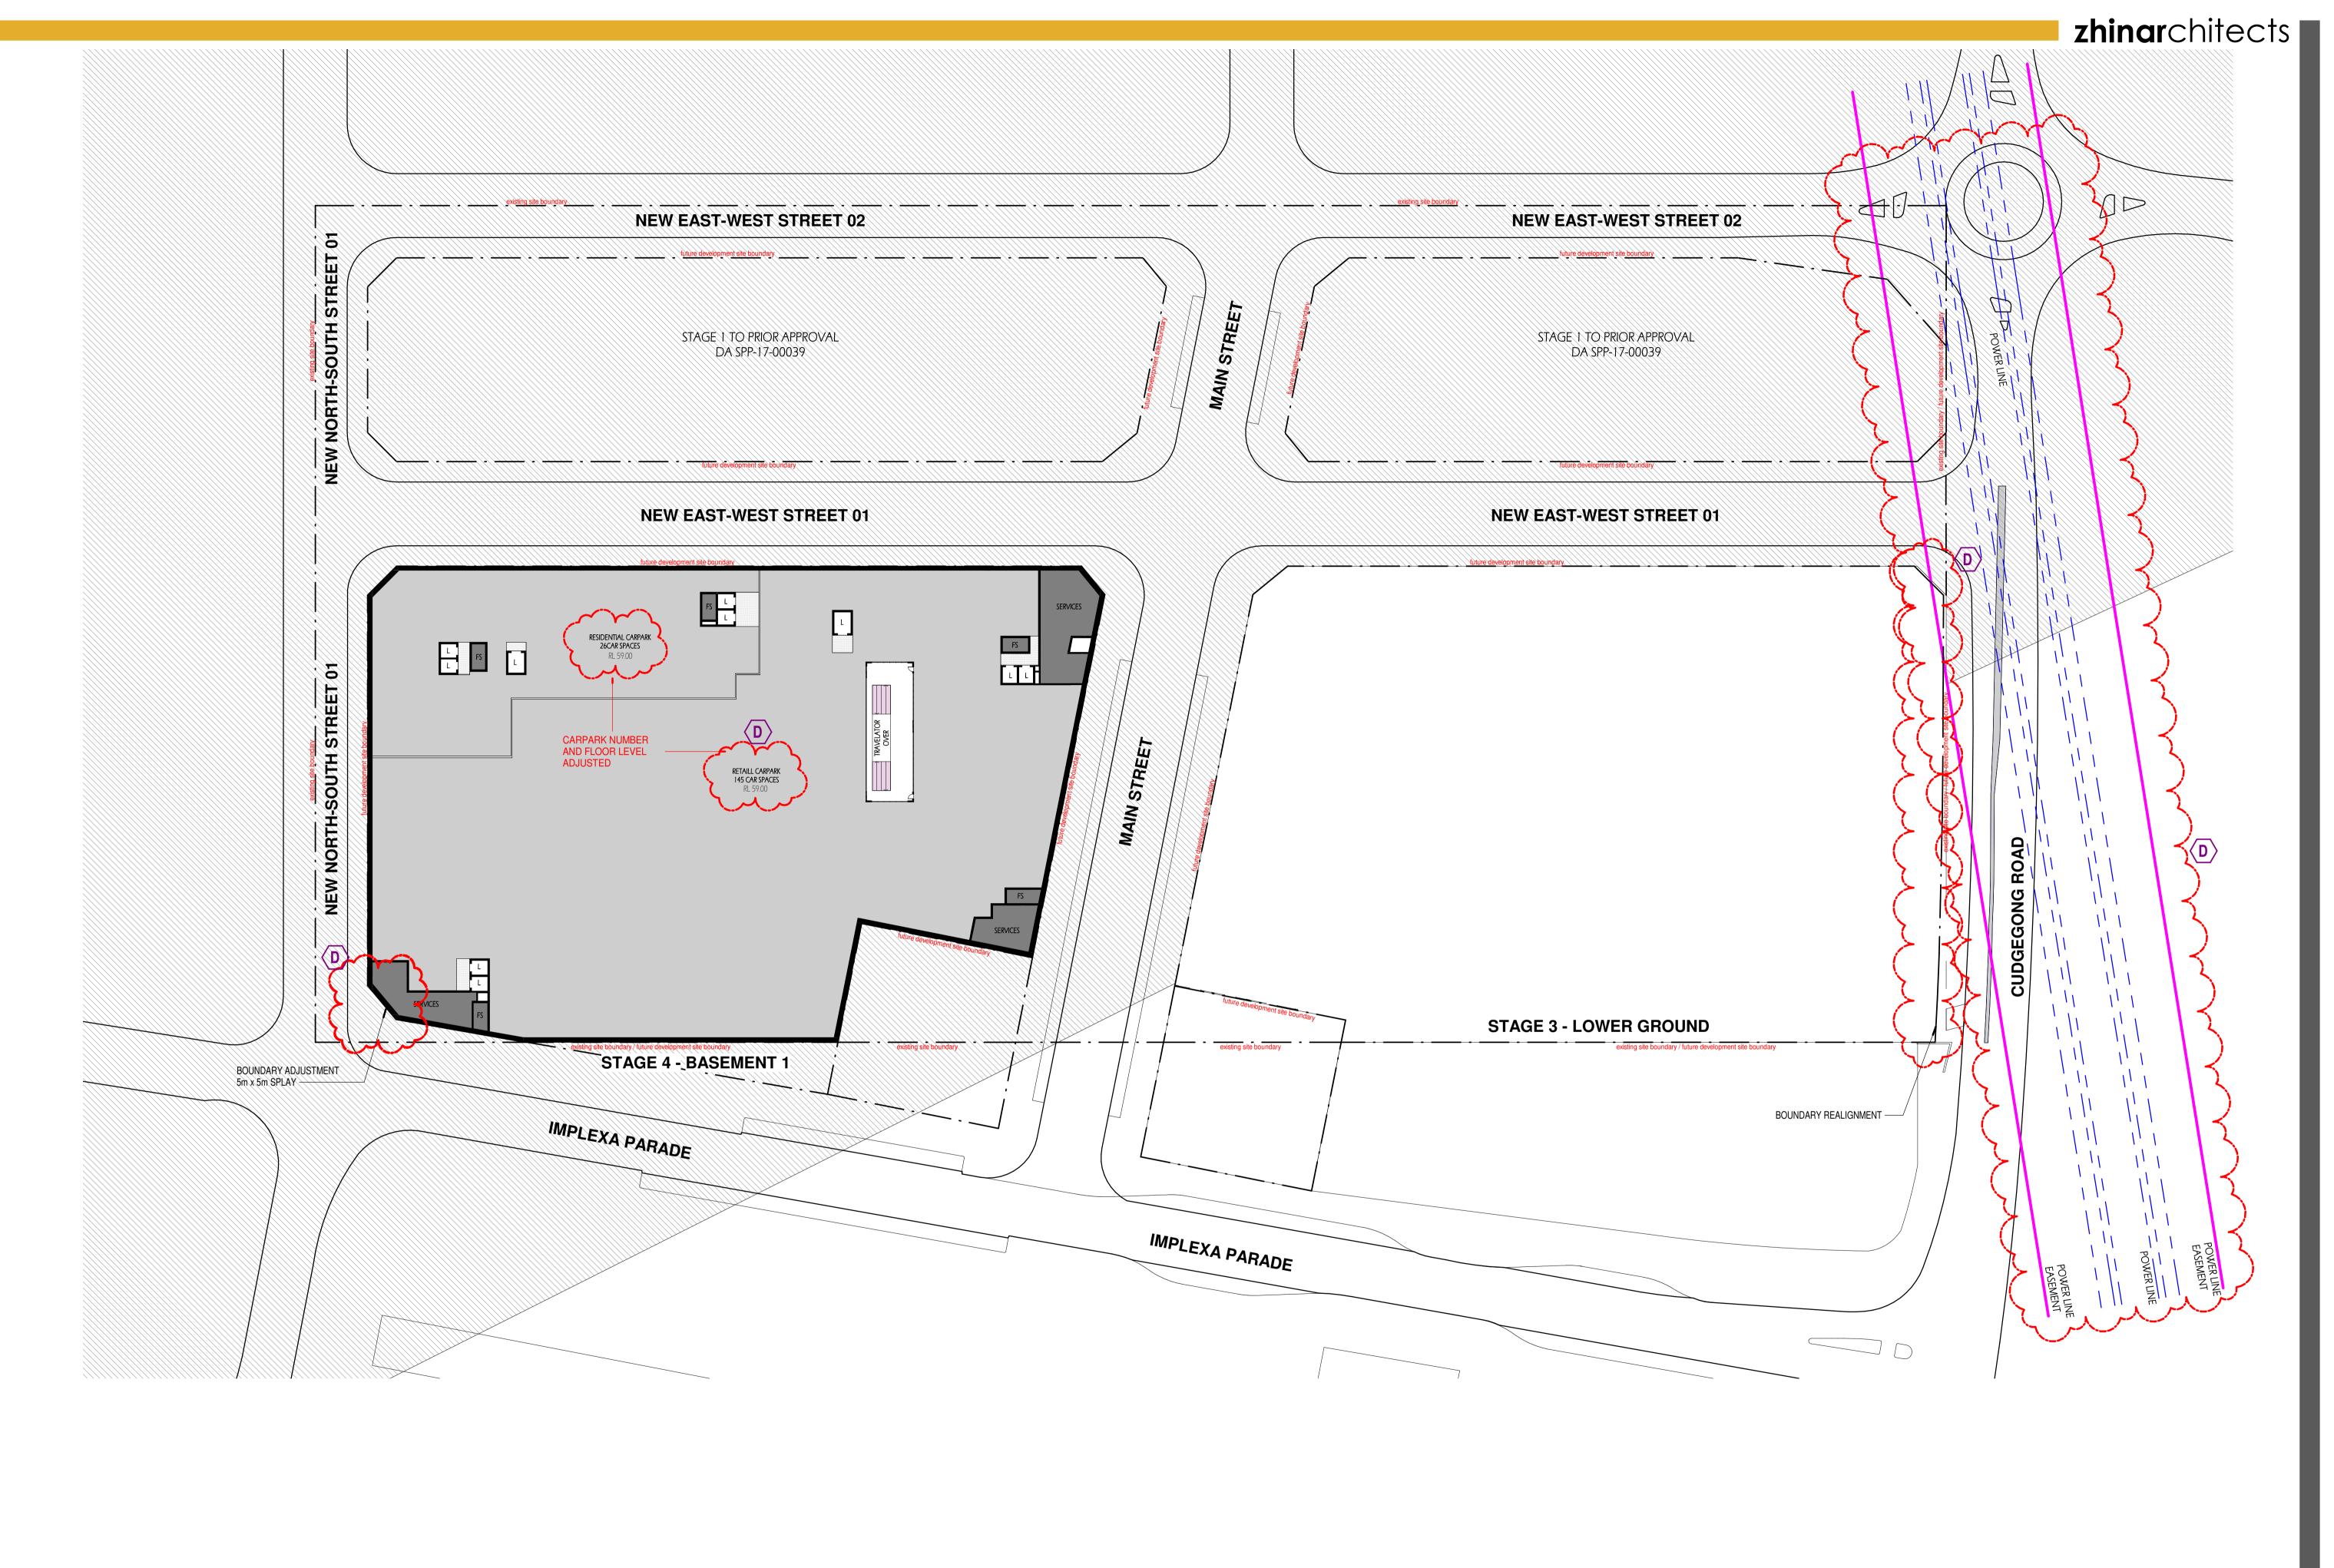

#### DRAWING LIST

| Series     | Drawing No.                    | Description                                                 | Scale  | Date                | Revision | Prepared by       |
|------------|--------------------------------|-------------------------------------------------------------|--------|---------------------|----------|-------------------|
|            | SK-000                         | General - Cover Sheet                                       | NTS    | 13-Jul-21           | D        | Zhinar Architects |
|            | SK-001                         | General - Drawing List DA                                   | NTS    | 13-Jul-21           | D        | Zhinar Architects |
| Context &  | Analysis                       |                                                             |        |                     |          | •                 |
|            | DA-CP-100-001                  | Location Plan                                               | 1:5000 | 01-Aug-19           | 04       | Turner Studio     |
|            | DA-CP-100-002                  | Precinct Indicative Layout Plan                             | 1:1000 | 01-Aug-19           | 04       | Turner Studio     |
|            | DA-CP-100-003                  | Site Analysis                                               | 1:1000 | 01-Aug-19           | 04       | Turner Studio     |
| Planning   | Controls + Building Principles |                                                             |        |                     |          | •                 |
|            | DA-CP-100-010                  | Site Constraints, Setbacks + Subdivision                    | 1:500  | 01-Aug-19           | 04       | Turner Studio     |
|            | DA-CP-100-020                  | Planning Summary                                            | 1:500  | 01-Aug-19           | 04       | Turner Studio     |
|            | DA-CP-100-030                  | Building Volume Transfer                                    | NTS    | 01-Aug-19           | 04       | Turner Studio     |
|            | DA-MP-013                      | Height Limit                                                | NTS    | 13-Jul-21           | G        | Zhinar Architects |
|            | DA-CP-100-050                  | Proposed Roads                                              | 1:500  | 01-Aug-19           | 04       | Turner Studio     |
|            | DA-CP-100-060                  | Staging & Construction Phasing Overview                     | NTS    | 01-Aug-19           | 04       | Turner Studio     |
|            | SK-070                         | Building Height Measured                                    | NTS    | 13-Jul-21           | D        | Zhinar Architects |
|            | DA-CP-100-080                  | Subdivision Plan                                            | NTS    | 01-Aug-19           | 04       | Turner Studio     |
|            | PR136170-SUBD-002-A.dwg        | Plan of Proposed Subdivision of Lots 72 and 73 in DP 208203 | NTS    | 03-May-19           | А        | RPS Group         |
| General P  | l'ans                          |                                                             |        |                     |          | •                 |
|            | SK-110                         | Stage 3 - Basement 3                                        | 1:500  | 13-Jul-21           | D        | Zhinar Architects |
|            | SK-130                         | Stage 4 - Basement 3                                        | 1:500  | 13-Jul-21           | D        | Zhinar Architects |
|            | SK-111                         | Stage 3 - Basement 2                                        | 1:500  | 13-Jul-21           | D        | Zhinar Architects |
|            | SK-131                         | Stage 4 - Basement 2                                        | 1:500  | 13-Jul-21           | D        | Zhinar Architects |
|            | SK-112                         | Stage 3 - Basement 1                                        | 1:500  | 13-Jul-21           | D        | Zhinar Architects |
|            | SK-132                         | Stage 4 - Basement 1                                        | 1:500  | 13-Jul-21           | D        | Zhinar Architects |
|            | SK-113                         | Stage 3 - Lower Ground Level                                | 1:500  | 13-Jul-21           | D        | Zhinar Architects |
|            | SK-133                         | Stage 4 - Ground Level                                      | 1:500  | 13-Jul-21           | D        | Zhinar Architects |
|            | SK-114                         | Stage 3 - Ground Level                                      | 1:500  | 13-Jul-21           | D        | Zhinar Architects |
|            | SK-115                         | Stage 3 - Upper Ground Level                                | 1:500  | 13-Jul-21           | D        | Zhinar Architects |
|            | SK-134                         | Stage 4 - Upper Ground Level                                | 1:500  | 13-Jul-21           | D        | Zhinar Architects |
|            | SK-116                         | Stage 3 - Level 1                                           | 1:500  | 13-Jul-21           | D        | Zhinar Architects |
|            | SK-135                         | Stage 4 - Level 1                                           | 1:500  | 13-Jul-21           | D        | Zhinar Architects |
|            | SK-117                         | Stage 3 - Level 2                                           | 1:500  | 13-Jul-21           | D        | Zhinar Architects |
|            | SK-136                         | Stage 4 - Level 2                                           | 1:500  | 13-Jul-21           | D        | Zhinar Architects |
|            | SK-118                         | Stage 3 - Level 3                                           | 1:500  | 13-Jul-21           | D        | Zhinar Architects |
|            | SK-137                         | Stage 4 - Level 3                                           | 1:500  | 13-Jul-21           | D        | Zhinar Architects |
|            | SK-119                         | Stage 3 - Level 4                                           | 1:500  | 13-Jul-21           | D        | Zhinar Architects |
|            | SK-138                         | Stage 4 - Level 4                                           | 1:500  | 13-Jul-21           | D        | Zhinar Architects |
|            | SK-125                         | Stage 3 - Level 5                                           | 1:500  | 13-Jul-21           | D        | Zhinar Architects |
|            | SK-139                         | Stage 4 - Level 5                                           | 1:500  | 13-Jul-21           | D        | Zhinar Architects |
|            | SK-126                         | Stage 3 - Level 6                                           | 1:500  | 13-Jul-21           | D        | Zhinar Architects |
|            | SK-140                         | Stage 4 - Level 6                                           | 1:500  | 13-Jul-21           | D        | Zhinar Architects |
|            | SK-127                         | Stage 3 - Roof                                              | 1:500  | 13-Jul-21           | D        | Zhinar Architects |
|            | SK-141                         | Stage 4 - Level 7                                           | 1:500  | 13-Jul-21           | D        | Zhinar Architects |
|            | SK-142                         | Stage 4 - Roof Plan                                         | 1:500  | 13-Jul-21           | D        | Zhinar Architects |
|            | DA-CP-110-090                  | GA Plans - Roof                                             | 1:500  | 01-Aug-19           | 04       | Turner Studio     |
| Building E | Envelope Elevations            |                                                             |        | l                   | l        |                   |
|            | SK-150                         | North Elevation                                             | 1:500  | 13-Jul-21           | D        | Zhinar Architects |
|            | SK-151                         | East Elevation                                              | 1:500  | 13-Jul-21           | D        | Zhinar Architects |
|            | SK-152                         | South Elevation                                             | 1:500  | 13-Jul-21           | D        | Zhinar Architects |
|            | SK-153                         | West Elevation                                              | 1:500  | 13-Jul-21           | D        | Zhinar Architects |
|            | DA-CP-210-050                  | GA Elevations - North Elevation - Phase 01                  | 1:500  | 01-Aug-19           | 04       | Turner Studio     |
|            | DA-CP-210-060                  | GA Elevations - South Elevation - Phase 01                  | 1:500  | 01-Aug-19           | 04       | Turner Studio     |
|            | SK-154                         | Main Street West Elevation                                  | 1:500  | 13-Jul-21           | D        | Zhinar Architects |
|            | SK-155                         | Main Street East Elevation                                  | 1:500  | 13-Jul-21           | D        | Zhinar Architects |
| Building E | Envelope Sections              | 1                                                           | l .    | ı                   | I        |                   |
| <i></i>    | SK-160                         | Section 1 - Stage 3 & 4                                     | 1:500  | 13-Jul-21           | D        | Zhinar Architects |
|            | SK-161                         | Section 2 - Stage 3 & 4                                     | 1:500  | 13-Jul-21           | D        | Zhinar Architects |
|            | SK-162                         | Section 3 - Stage 3 & 4                                     | 1:500  | 13-Jul-21           | D        | Zhinar Architects |
| Shadow [   |                                | l                                                           |        | <u> </u>            | I        | 1                 |
|            | DA-CP-710-001                  | June 21st 9am-12pm                                          | 1:1000 | 01-Aug-19           | 04       | Turner Studio     |
|            | DA-CP-710-002                  | June 21st 1pm-3pm                                           |        |                     |          | Turner Studio     |
|            |                                |                                                             | L 330  | - · · · · · · · · · | - '      | 1                 |