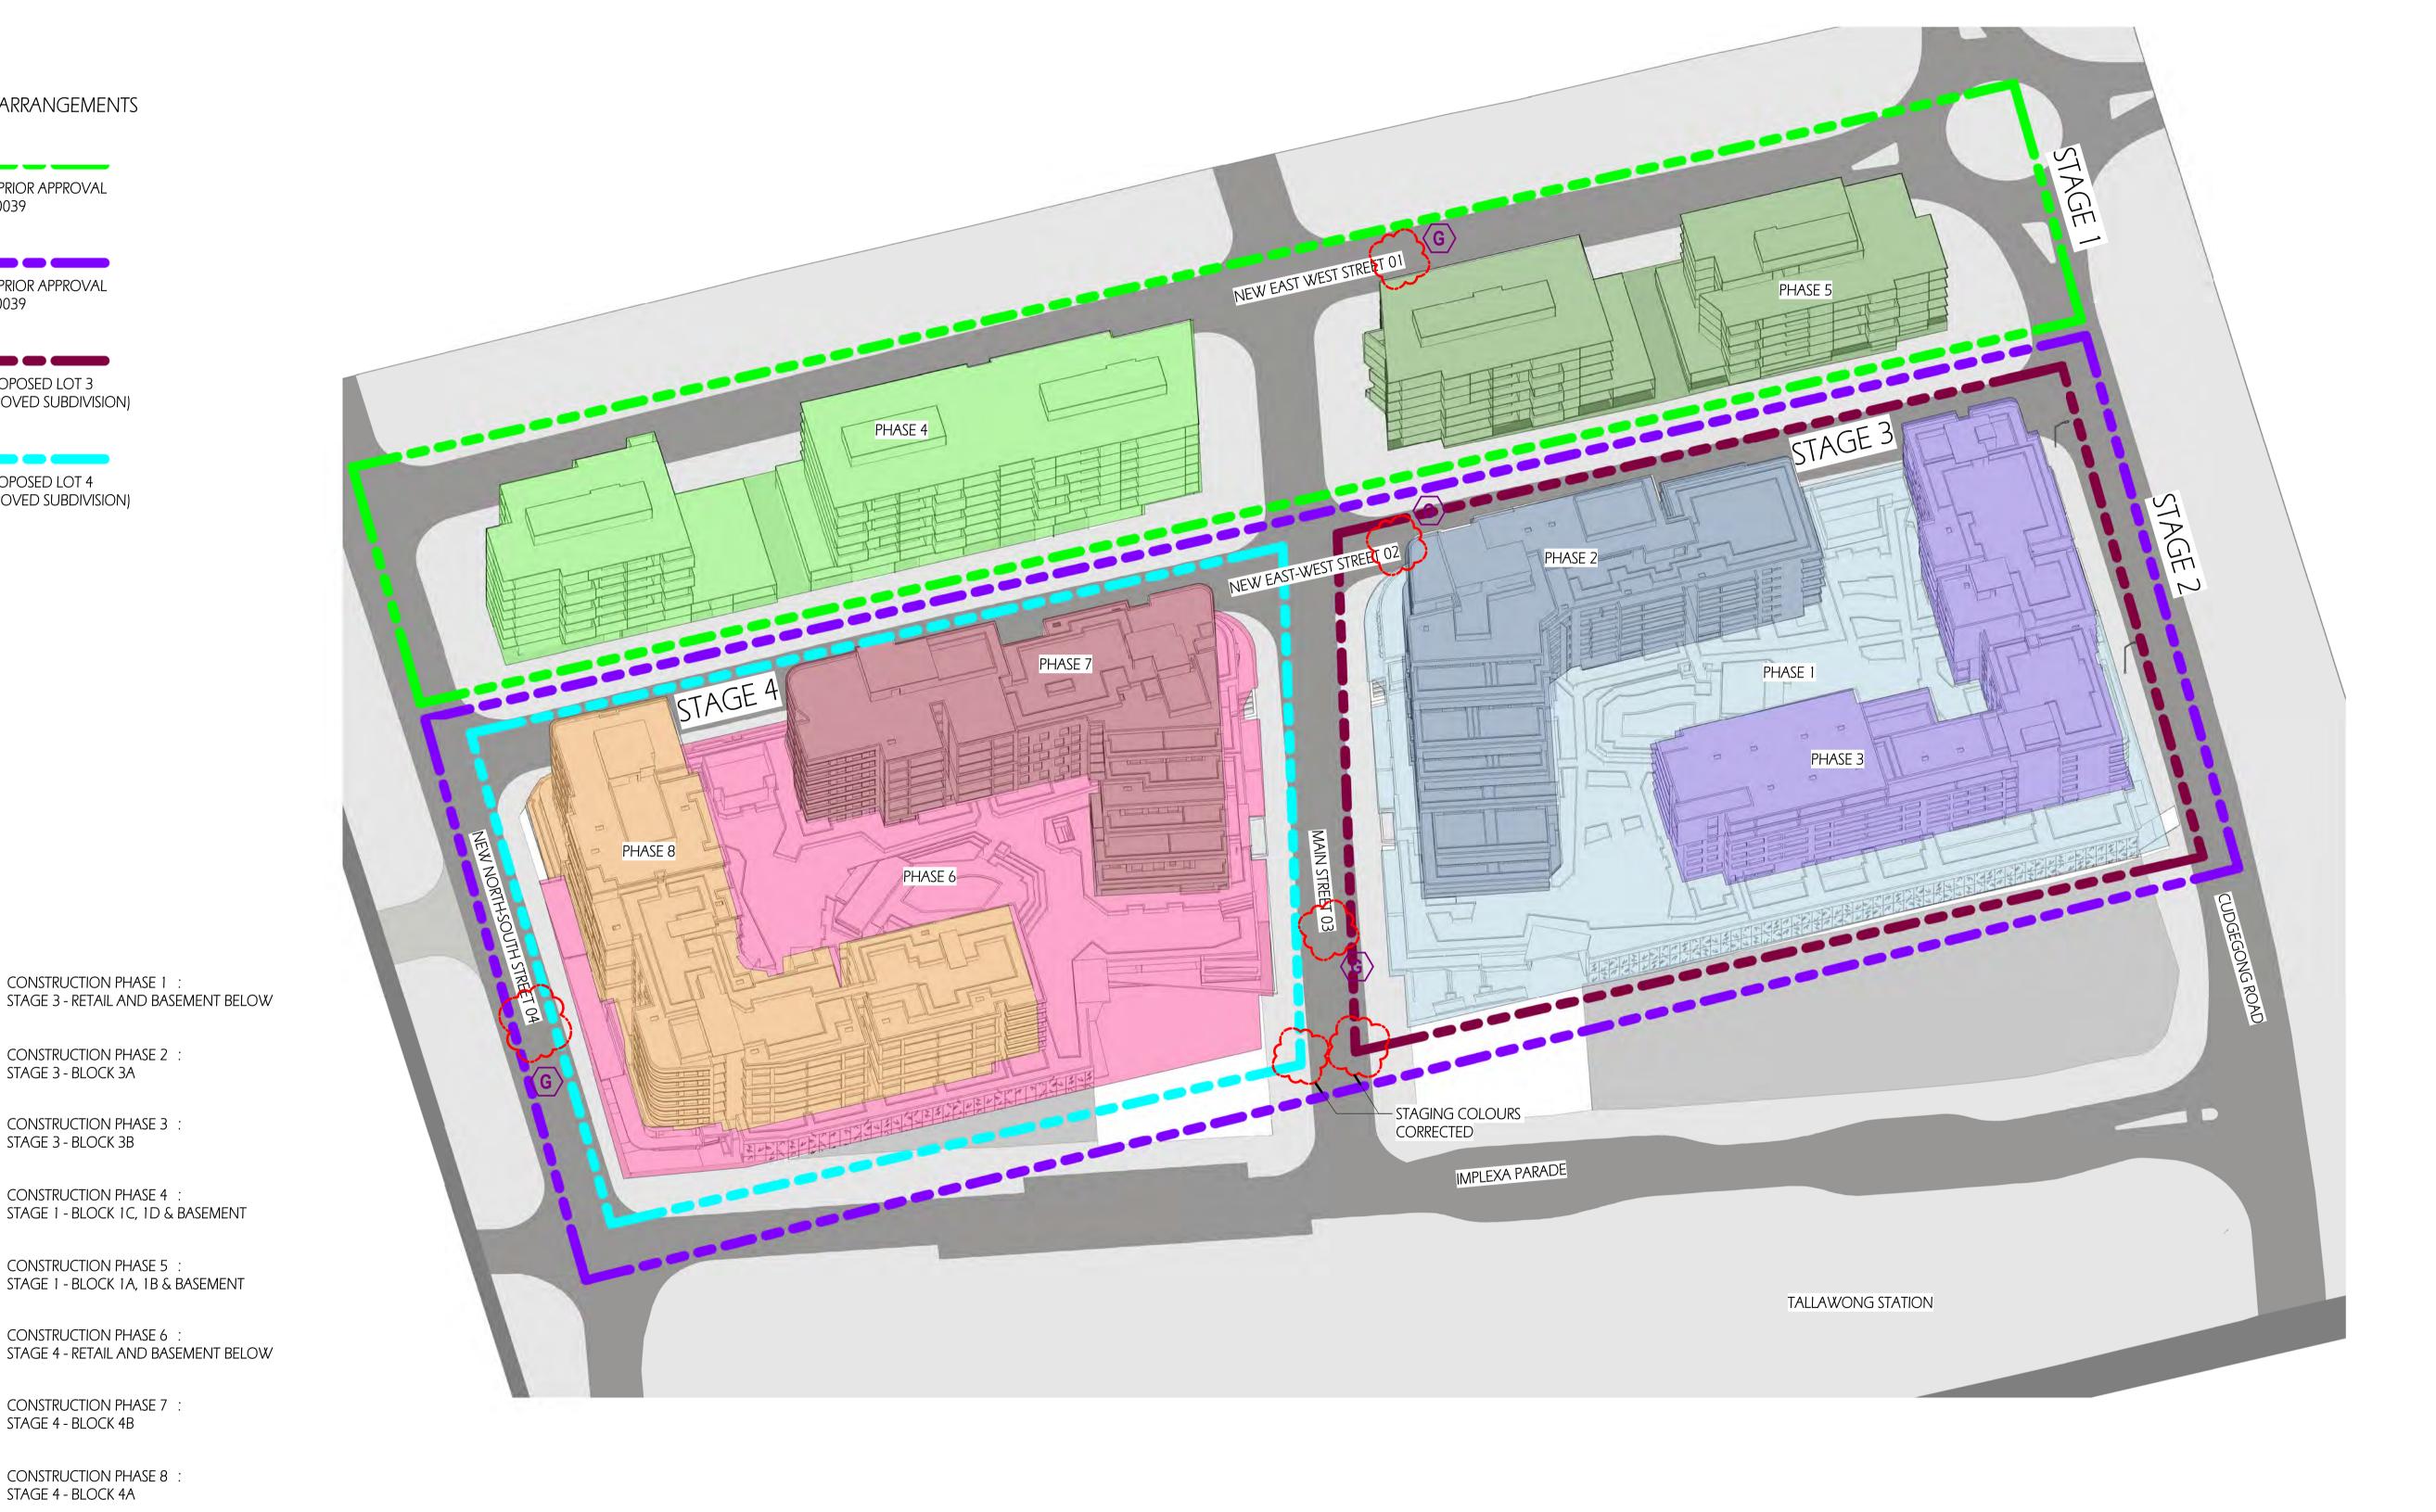

#### DRAWING LIST

| Series     | Drawing No.                    | Description                                                 | Scale  | Date                | Revision | Prepared by       |
|------------|--------------------------------|-------------------------------------------------------------|--------|---------------------|----------|-------------------|
|            | SK-000                         | General - Cover Sheet                                       | NTS    | 13-Jul-21           | D        | Zhinar Architects |
|            | SK-001                         | General - Drawing List DA                                   | NTS    | 13-Jul-21           | D        | Zhinar Architects |
| Context &  | Analysis                       |                                                             |        |                     |          | •                 |
|            | DA-CP-100-001                  | Location Plan                                               | 1:5000 | 01-Aug-19           | 04       | Turner Studio     |
|            | DA-CP-100-002                  | Precinct Indicative Layout Plan                             | 1:1000 | 01-Aug-19           | 04       | Turner Studio     |
|            | DA-CP-100-003                  | Site Analysis                                               | 1:1000 | 01-Aug-19           | 04       | Turner Studio     |
| Planning   | Controls + Building Principles |                                                             |        |                     |          | •                 |
|            | DA-CP-100-010                  | Site Constraints, Setbacks + Subdivision                    | 1:500  | 01-Aug-19           | 04       | Turner Studio     |
|            | DA-CP-100-020                  | Planning Summary                                            | 1:500  | 01-Aug-19           | 04       | Turner Studio     |
|            | DA-CP-100-030                  | Building Volume Transfer                                    | NTS    | 01-Aug-19           | 04       | Turner Studio     |
|            | DA-MP-013                      | Height Limit                                                | NTS    | 13-Jul-21           | G        | Zhinar Architects |
|            | DA-CP-100-050                  | Proposed Roads                                              | 1:500  | 01-Aug-19           | 04       | Turner Studio     |
|            | DA-CP-100-060                  | Staging & Construction Phasing Overview                     | NTS    | 01-Aug-19           | 04       | Turner Studio     |
|            | SK-070                         | Building Height Measured                                    | NTS    | 13-Jul-21           | D        | Zhinar Architects |
|            | DA-CP-100-080                  | Subdivision Plan                                            | NTS    | 01-Aug-19           | 04       | Turner Studio     |
|            | PR136170-SUBD-002-A.dwg        | Plan of Proposed Subdivision of Lots 72 and 73 in DP 208203 | NTS    | 03-May-19           | А        | RPS Group         |
| General P  | l'ans                          |                                                             |        |                     |          | •                 |
|            | SK-110                         | Stage 3 - Basement 3                                        | 1:500  | 13-Jul-21           | D        | Zhinar Architects |
|            | SK-130                         | Stage 4 - Basement 3                                        | 1:500  | 13-Jul-21           | D        | Zhinar Architects |
|            | SK-111                         | Stage 3 - Basement 2                                        | 1:500  | 13-Jul-21           | D        | Zhinar Architects |
|            | SK-131                         | Stage 4 - Basement 2                                        | 1:500  | 13-Jul-21           | D        | Zhinar Architects |
|            | SK-112                         | Stage 3 - Basement 1                                        | 1:500  | 13-Jul-21           | D        | Zhinar Architects |
|            | SK-132                         | Stage 4 - Basement 1                                        | 1:500  | 13-Jul-21           | D        | Zhinar Architects |
|            | SK-113                         | Stage 3 - Lower Ground Level                                | 1:500  | 13-Jul-21           | D        | Zhinar Architects |
|            | SK-133                         | Stage 4 - Ground Level                                      | 1:500  | 13-Jul-21           | D        | Zhinar Architects |
|            | SK-114                         | Stage 3 - Ground Level                                      | 1:500  | 13-Jul-21           | D        | Zhinar Architects |
|            | SK-115                         | Stage 3 - Upper Ground Level                                | 1:500  | 13-Jul-21           | D        | Zhinar Architects |
|            | SK-134                         | Stage 4 - Upper Ground Level                                | 1:500  | 13-Jul-21           | D        | Zhinar Architects |
|            | SK-116                         | Stage 3 - Level 1                                           | 1:500  | 13-Jul-21           | D        | Zhinar Architects |
|            | SK-135                         | Stage 4 - Level 1                                           | 1:500  | 13-Jul-21           | D        | Zhinar Architects |
|            | SK-117                         | Stage 3 - Level 2                                           | 1:500  | 13-Jul-21           | D        | Zhinar Architects |
|            | SK-136                         | Stage 4 - Level 2                                           | 1:500  | 13-Jul-21           | D        | Zhinar Architects |
|            | SK-118                         | Stage 3 - Level 3                                           | 1:500  | 13-Jul-21           | D        | Zhinar Architects |
|            | SK-137                         | Stage 4 - Level 3                                           | 1:500  | 13-Jul-21           | D        | Zhinar Architects |
|            | SK-119                         | Stage 3 - Level 4                                           | 1:500  | 13-Jul-21           | D        | Zhinar Architects |
|            | SK-138                         | Stage 4 - Level 4                                           | 1:500  | 13-Jul-21           | D        | Zhinar Architects |
|            | SK-125                         | Stage 3 - Level 5                                           | 1:500  | 13-Jul-21           | D        | Zhinar Architects |
|            | SK-139                         | Stage 4 - Level 5                                           | 1:500  | 13-Jul-21           | D        | Zhinar Architects |
|            | SK-126                         | Stage 3 - Level 6                                           | 1:500  | 13-Jul-21           | D        | Zhinar Architects |
|            | SK-140                         | Stage 4 - Level 6                                           | 1:500  | 13-Jul-21           | D        | Zhinar Architects |
|            | SK-127                         | Stage 3 - Roof                                              | 1:500  | 13-Jul-21           | D        | Zhinar Architects |
|            | SK-141                         | Stage 4 - Level 7                                           | 1:500  | 13-Jul-21           | D        | Zhinar Architects |
|            | SK-142                         | Stage 4 - Roof Plan                                         | 1:500  | 13-Jul-21           | D        | Zhinar Architects |
|            | DA-CP-110-090                  | GA Plans - Roof                                             | 1:500  | 01-Aug-19           | 04       | Turner Studio     |
| Building E | Envelope Elevations            |                                                             |        | l                   | l        |                   |
|            | SK-150                         | North Elevation                                             | 1:500  | 13-Jul-21           | D        | Zhinar Architects |
|            | SK-151                         | East Elevation                                              | 1:500  | 13-Jul-21           | D        | Zhinar Architects |
|            | SK-152                         | South Elevation                                             | 1:500  | 13-Jul-21           | D        | Zhinar Architects |
|            | SK-153                         | West Elevation                                              | 1:500  | 13-Jul-21           | D        | Zhinar Architects |
|            | DA-CP-210-050                  | GA Elevations - North Elevation - Phase 01                  | 1:500  | 01-Aug-19           | 04       | Turner Studio     |
|            | DA-CP-210-060                  | GA Elevations - South Elevation - Phase 01                  | 1:500  | 01-Aug-19           | 04       | Turner Studio     |
|            | SK-154                         | Main Street West Elevation                                  | 1:500  | 13-Jul-21           | D        | Zhinar Architects |
|            | SK-155                         | Main Street East Elevation                                  | 1:500  | 13-Jul-21           | D        | Zhinar Architects |
| Building E | Envelope Sections              | 1                                                           | l .    | ı                   | I        |                   |
| <i></i>    | SK-160                         | Section 1 - Stage 3 & 4                                     | 1:500  | 13-Jul-21           | D        | Zhinar Architects |
|            | SK-161                         | Section 2 - Stage 3 & 4                                     | 1:500  | 13-Jul-21           | D        | Zhinar Architects |
|            | SK-162                         | Section 3 - Stage 3 & 4                                     | 1:500  | 13-Jul-21           | D        | Zhinar Architects |
| Shadow [   |                                | l                                                           |        | <u> </u>            | I        | 1                 |
|            | DA-CP-710-001                  | June 21st 9am-12pm                                          | 1:1000 | 01-Aug-19           | 04       | Turner Studio     |
|            | DA-CP-710-002                  | June 21st 1pm-3pm                                           |        |                     |          | Turner Studio     |
|            |                                |                                                             | L 330  | - · · · · · · · · · | - '      | 1                 |