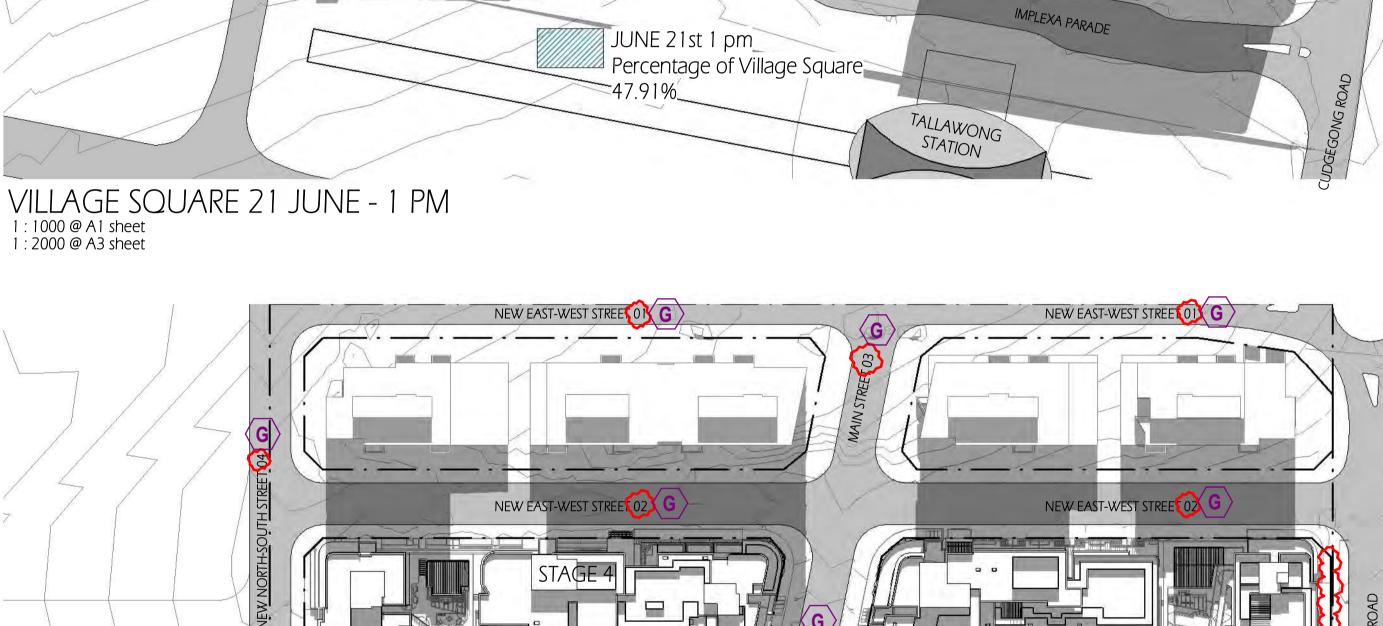

DMENTS TO DA SPP-20-00001

ISSUE FOR FINAL S.34 ISSUE FOR S.34 RESOLUTION ISSUE FOR S.34 ISSUE AMENDMENT

13/07/21 04/06/21 JA 10/03/21 JA,VV,SM DATE DRAWN CHECK Drawing is NOT VALID or issued for use, unless checked



Zhinar Architects Pty Ltd Suite 1, Level 2 2 Rowe Street Eastwood. NSW 2122 +61 2 8893 8888 / +61 2 8893 8833 / www.zhinar.com.au / w 28 495 869 790 Rustom Wee Chung Kudinar-Kwee (reg. 4570) : Nominated Architect

1 : 1000 @ A1 sheet 1 : 2000 @ A3 sheet

**RESTIFA & PARTNERS** 

VILLAGE SQUARE 21 JUNE - 2 PM

PROJECT STATUS:
Development Application

Restifa & Partners

PROJECT NAME Proposed Mixed Use Development (MASTERPLAN) 43-53 CUDGEGONG ROAD ROUSE HILL, NSW 2850

TALLAWONG STATION

SolarAccess - Village Square

1:1000 @ A1 sheet scale

8656 DA - MP - 024 DRAWING No.





VILLAGE SOUARE

VILLAGE SQUARE

NEW EAST-WEST STREET 01 G

NEW EAST-WEST STREET 02

IMPLEXA PARADE

1 : 1000 @ A1 sheet 1 : 2000 @ A3 sheet

VILLAGE SQUARE VILLAGE SQUARE IMPLEXA PARAT TRANSPORT FOR NSW IMPLEXA PARADE JUNE 21st - 2 pm Percentage of Village Square

34.00%\_







VILLAGE SQUARE 21 JUNE - 1.30 PM 1 : 1000 @ A1 sheet 1 : 2000 @ A3 sheet

COPYRIGHT & GENERAL NOTE: Figured dimensions shall be taken in preference to scaling. Drawing to be read in conjunction with information on first page. Check all dimensions and levels on site before commencing work or ordering materials. All existing ground lines & trees location are approximate, therefore to be verified on-site by the builder. Any discrepancies to be verified back to Zhinar Architects before proceeding. All workmanship an