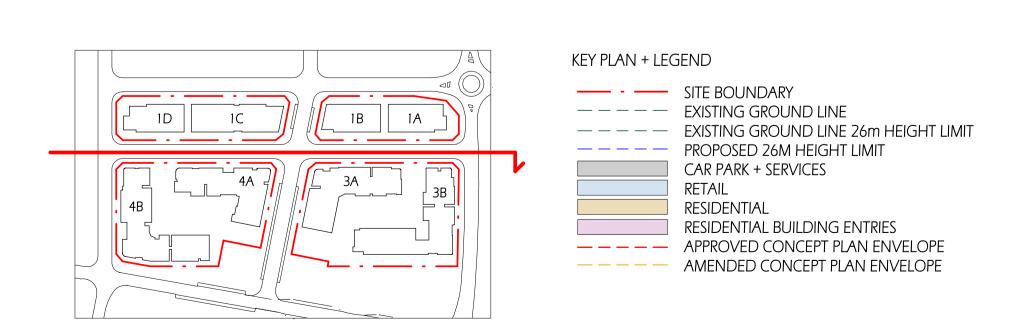

#### DRAWING LIST

| Series     | Drawing No.                    | Description                                                 | Scale  | Date                | Revision | Prepared by       |
|------------|--------------------------------|-------------------------------------------------------------|--------|---------------------|----------|-------------------|
|            | SK-000                         | General - Cover Sheet                                       | NTS    | 13-Jul-21           | D        | Zhinar Architects |
|            | SK-001                         | General - Drawing List DA                                   | NTS    | 13-Jul-21           | D        | Zhinar Architects |
| Context &  | Analysis                       |                                                             |        |                     |          | •                 |
|            | DA-CP-100-001                  | Location Plan                                               | 1:5000 | 01-Aug-19           | 04       | Turner Studio     |
|            | DA-CP-100-002                  | Precinct Indicative Layout Plan                             | 1:1000 | 01-Aug-19           | 04       | Turner Studio     |
|            | DA-CP-100-003                  | Site Analysis                                               | 1:1000 | 01-Aug-19           | 04       | Turner Studio     |
| Planning   | Controls + Building Principles |                                                             |        |                     |          | •                 |
|            | DA-CP-100-010                  | Site Constraints, Setbacks + Subdivision                    | 1:500  | 01-Aug-19           | 04       | Turner Studio     |
|            | DA-CP-100-020                  | Planning Summary                                            | 1:500  | 01-Aug-19           | 04       | Turner Studio     |
|            | DA-CP-100-030                  | Building Volume Transfer                                    | NTS    | 01-Aug-19           | 04       | Turner Studio     |
|            | DA-MP-013                      | Height Limit                                                | NTS    | 13-Jul-21           | G        | Zhinar Architects |
|            | DA-CP-100-050                  | Proposed Roads                                              | 1:500  | 01-Aug-19           | 04       | Turner Studio     |
|            | DA-CP-100-060                  | Staging & Construction Phasing Overview                     | NTS    | 01-Aug-19           | 04       | Turner Studio     |
|            | SK-070                         | Building Height Measured                                    | NTS    | 13-Jul-21           | D        | Zhinar Architects |
|            | DA-CP-100-080                  | Subdivision Plan                                            | NTS    | 01-Aug-19           | 04       | Turner Studio     |
|            | PR136170-SUBD-002-A.dwg        | Plan of Proposed Subdivision of Lots 72 and 73 in DP 208203 | NTS    | 03-May-19           | А        | RPS Group         |
| General P  | l'ans                          |                                                             |        |                     |          | •                 |
|            | SK-110                         | Stage 3 - Basement 3                                        | 1:500  | 13-Jul-21           | D        | Zhinar Architects |
|            | SK-130                         | Stage 4 - Basement 3                                        | 1:500  | 13-Jul-21           | D        | Zhinar Architects |
|            | SK-111                         | Stage 3 - Basement 2                                        | 1:500  | 13-Jul-21           | D        | Zhinar Architects |
|            | SK-131                         | Stage 4 - Basement 2                                        | 1:500  | 13-Jul-21           | D        | Zhinar Architects |
|            | SK-112                         | Stage 3 - Basement 1                                        | 1:500  | 13-Jul-21           | D        | Zhinar Architects |
|            | SK-132                         | Stage 4 - Basement 1                                        | 1:500  | 13-Jul-21           | D        | Zhinar Architects |
|            | SK-113                         | Stage 3 - Lower Ground Level                                | 1:500  | 13-Jul-21           | D        | Zhinar Architects |
|            | SK-133                         | Stage 4 - Ground Level                                      | 1:500  | 13-Jul-21           | D        | Zhinar Architects |
|            | SK-114                         | Stage 3 - Ground Level                                      | 1:500  | 13-Jul-21           | D        | Zhinar Architects |
|            | SK-115                         | Stage 3 - Upper Ground Level                                | 1:500  | 13-Jul-21           | D        | Zhinar Architects |
|            | SK-134                         | Stage 4 - Upper Ground Level                                | 1:500  | 13-Jul-21           | D        | Zhinar Architects |
|            | SK-116                         | Stage 3 - Level 1                                           | 1:500  | 13-Jul-21           | D        | Zhinar Architects |
|            | SK-135                         | Stage 4 - Level 1                                           | 1:500  | 13-Jul-21           | D        | Zhinar Architects |
|            | SK-117                         | Stage 3 - Level 2                                           | 1:500  | 13-Jul-21           | D        | Zhinar Architects |
|            | SK-136                         | Stage 4 - Level 2                                           | 1:500  | 13-Jul-21           | D        | Zhinar Architects |
|            | SK-118                         | Stage 3 - Level 3                                           | 1:500  | 13-Jul-21           | D        | Zhinar Architects |
|            | SK-137                         | Stage 4 - Level 3                                           | 1:500  | 13-Jul-21           | D        | Zhinar Architects |
|            | SK-119                         | Stage 3 - Level 4                                           | 1:500  | 13-Jul-21           | D        | Zhinar Architects |
|            | SK-138                         | Stage 4 - Level 4                                           | 1:500  | 13-Jul-21           | D        | Zhinar Architects |
|            | SK-125                         | Stage 3 - Level 5                                           | 1:500  | 13-Jul-21           | D        | Zhinar Architects |
|            | SK-139                         | Stage 4 - Level 5                                           | 1:500  | 13-Jul-21           | D        | Zhinar Architects |
|            | SK-126                         | Stage 3 - Level 6                                           | 1:500  | 13-Jul-21           | D        | Zhinar Architects |
|            | SK-140                         | Stage 4 - Level 6                                           | 1:500  | 13-Jul-21           | D        | Zhinar Architects |
|            | SK-127                         | Stage 3 - Roof                                              | 1:500  | 13-Jul-21           | D        | Zhinar Architects |
|            | SK-141                         | Stage 4 - Level 7                                           | 1:500  | 13-Jul-21           | D        | Zhinar Architects |
|            | SK-142                         | Stage 4 - Roof Plan                                         | 1:500  | 13-Jul-21           | D        | Zhinar Architects |
|            | DA-CP-110-090                  | GA Plans - Roof                                             | 1:500  | 01-Aug-19           | 04       | Turner Studio     |
| Building E | Envelope Elevations            |                                                             |        | l                   | l        |                   |
|            | SK-150                         | North Elevation                                             | 1:500  | 13-Jul-21           | D        | Zhinar Architects |
|            | SK-151                         | East Elevation                                              | 1:500  | 13-Jul-21           | D        | Zhinar Architects |
|            | SK-152                         | South Elevation                                             | 1:500  | 13-Jul-21           | D        | Zhinar Architects |
|            | SK-153                         | West Elevation                                              | 1:500  | 13-Jul-21           | D        | Zhinar Architects |
|            | DA-CP-210-050                  | GA Elevations - North Elevation - Phase 01                  | 1:500  | 01-Aug-19           | 04       | Turner Studio     |
|            | DA-CP-210-060                  | GA Elevations - South Elevation - Phase 01                  | 1:500  | 01-Aug-19           | 04       | Turner Studio     |
|            | SK-154                         | Main Street West Elevation                                  | 1:500  | 13-Jul-21           | D        | Zhinar Architects |
|            | SK-155                         | Main Street East Elevation                                  | 1:500  | 13-Jul-21           | D        | Zhinar Architects |
| Building E | Envelope Sections              | 1                                                           | l .    | ı                   | I        |                   |
| <i></i>    | SK-160                         | Section 1 - Stage 3 & 4                                     | 1:500  | 13-Jul-21           | D        | Zhinar Architects |
|            | SK-161                         | Section 2 - Stage 3 & 4                                     | 1:500  | 13-Jul-21           | D        | Zhinar Architects |
|            | SK-162                         | Section 3 - Stage 3 & 4                                     | 1:500  | 13-Jul-21           | D        | Zhinar Architects |
| Shadow [   |                                | l                                                           |        | <u> </u>            | I        | 1                 |
|            | DA-CP-710-001                  | June 21st 9am-12pm                                          | 1:1000 | 01-Aug-19           | 04       | Turner Studio     |
|            | DA-CP-710-002                  | June 21st 1pm-3pm                                           |        |                     |          | Turner Studio     |
|            |                                |                                                             | L 330  | - · · · · · · · · · | - '      | 1                 |