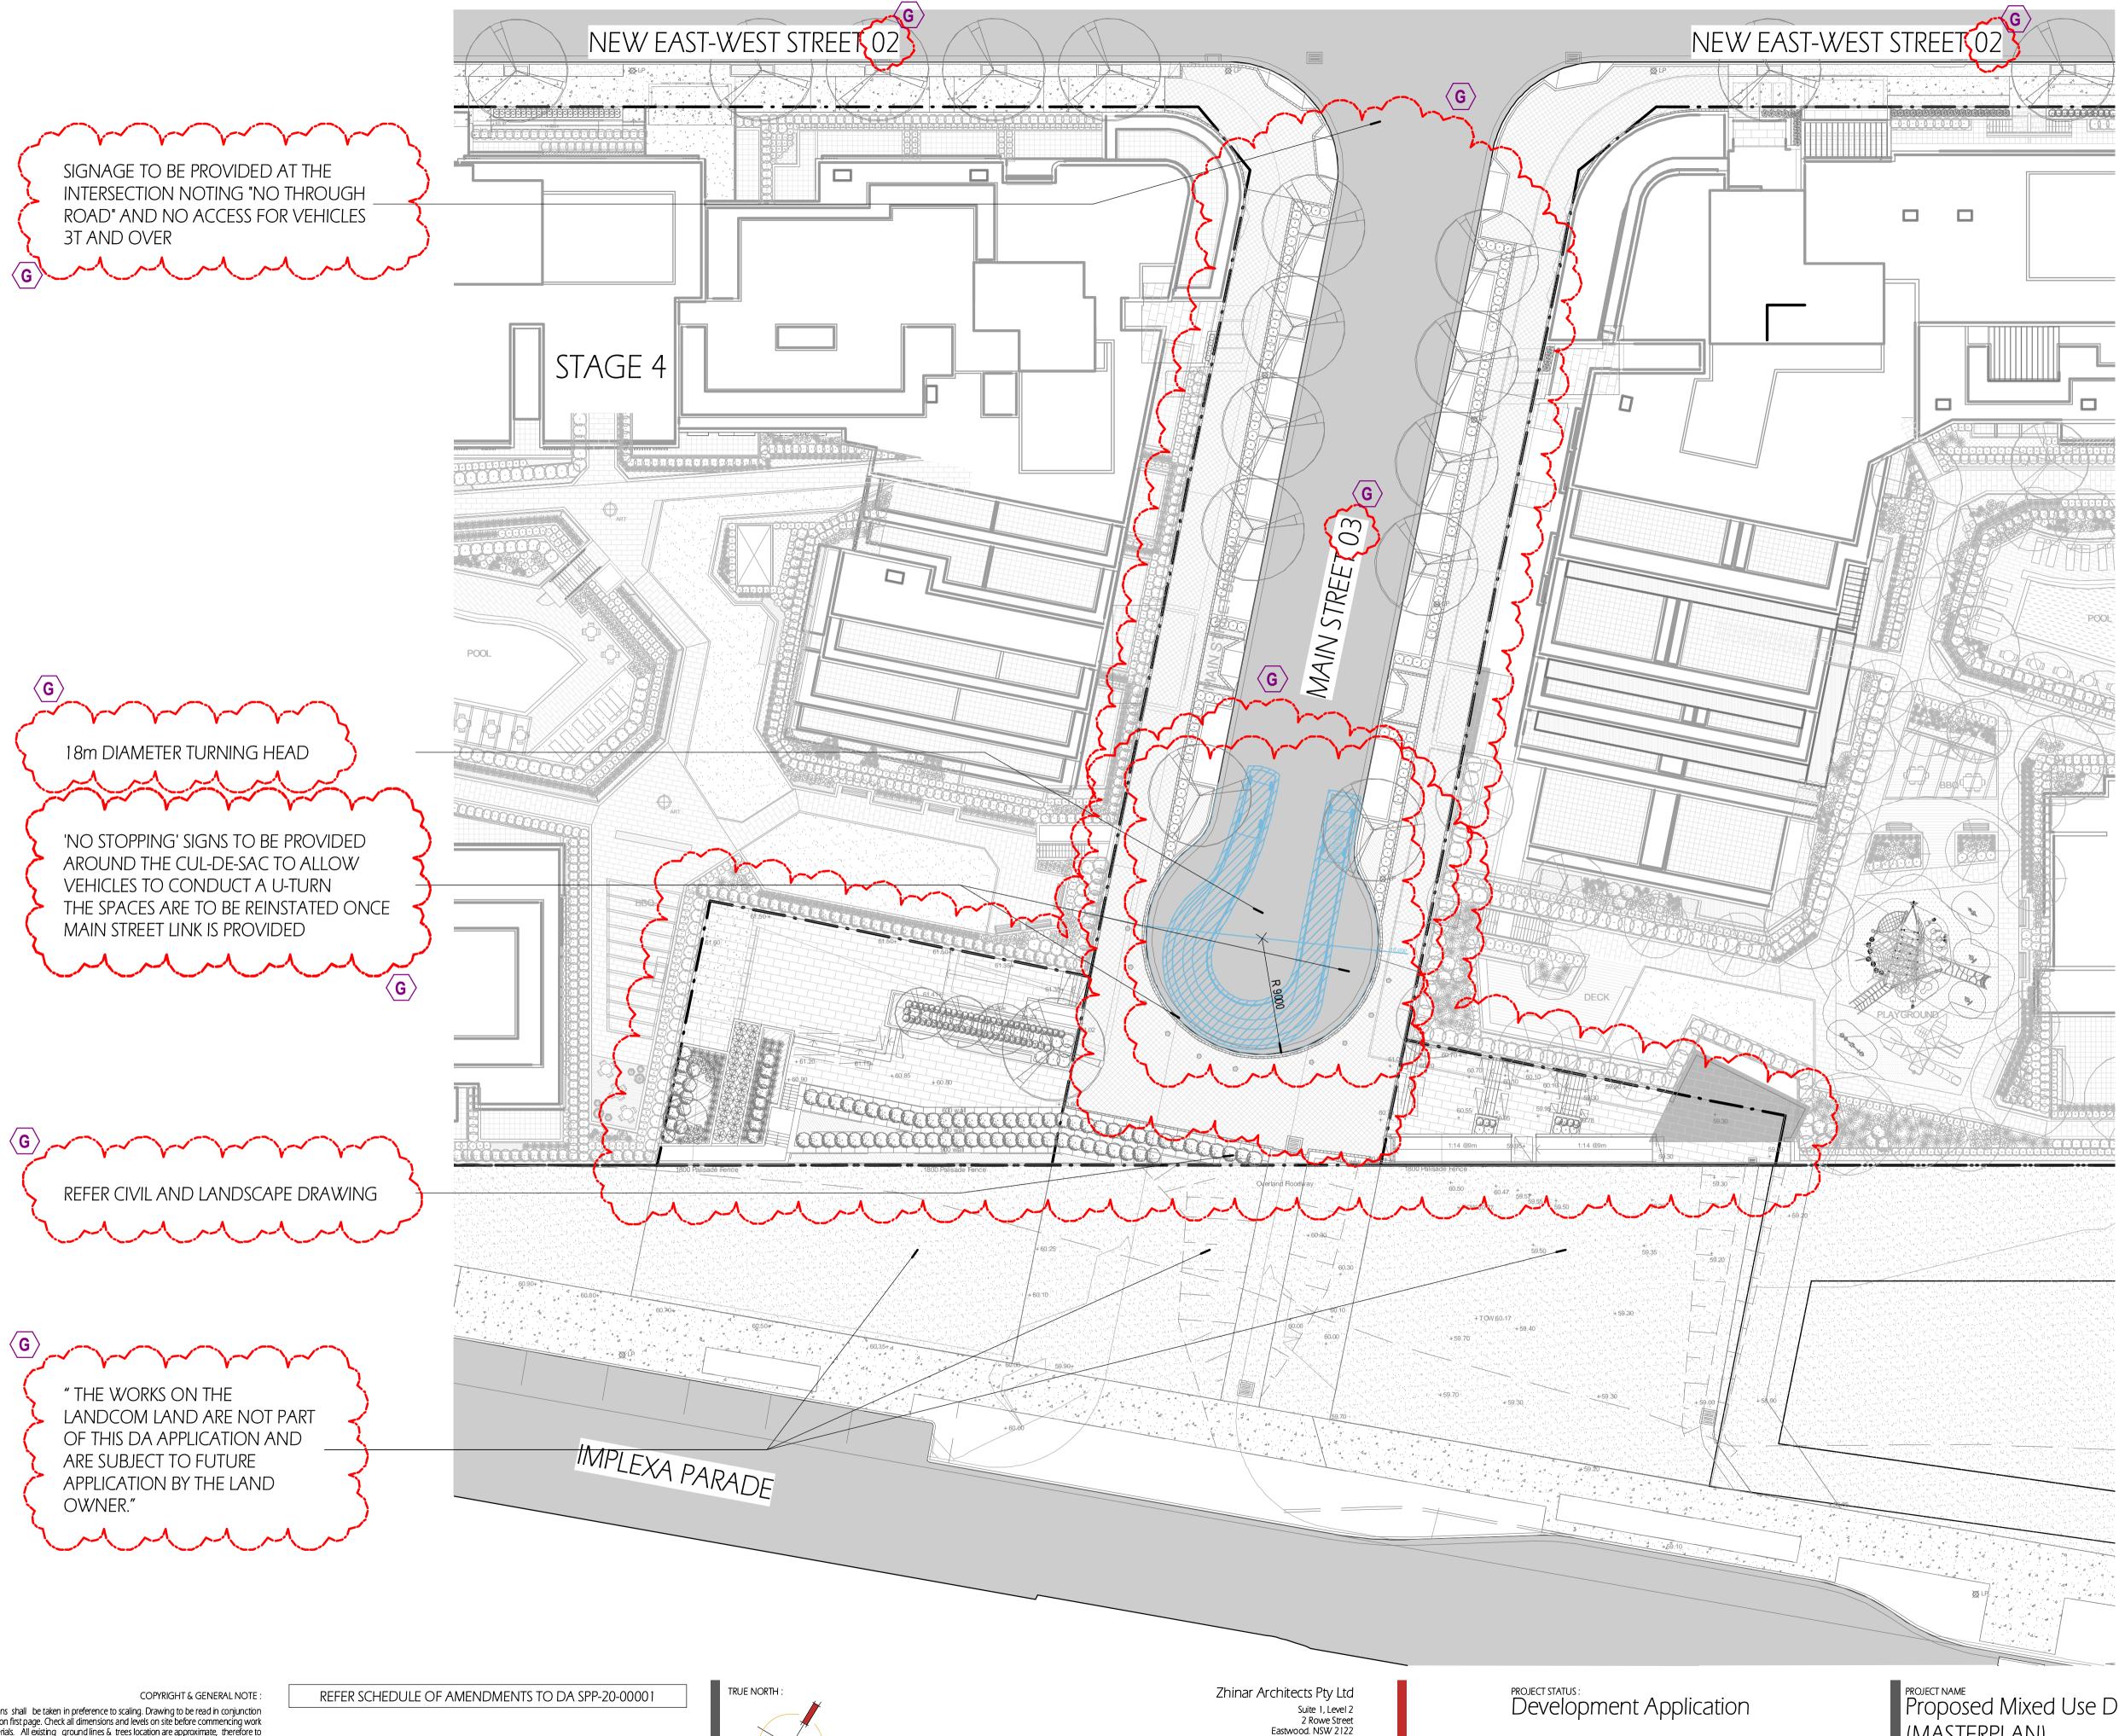

ng in whole or part without written permission infringes copyright. REFER SCHEDULE OF AMENDMENTS TO DA SPP-20-00001 ISSUE FOR FINAL S.34 13/07/21 JA ISSUE FOR S.34 RESOLUTION JA IC 04/06/21 10/03/21 JA,VV,SM IC DATE DRAWN CHECK

Drawing is NOT VALID or issued for use, unless checked

ISSUE FOR S.34

ISSUE AMENDMENT

Zhinar Architects Pty Ltd Suite 1, Level 2 2 Rowe Street Eastwood. NSW 2122 +61 2 8893 8888 / +61 2 8893 8833 / www.zhinar.com.au / w 28 495 869 790 / abn

Rustom Wee Chung Kudinar-Kwee (reg. 4570) : Nominated Architect

RESTIFA & PARTNERS

PROJECT STATUS: Development Application

development manager: Restifa & Partners

Project Name Proposed Mixed Use Development (MASTERPLAN) 43-53 CUDGEGONG ROAD ROUSE HILL, NSW 2850

LGA: Blacktown City Council

SolarAccess - Village Square



Figured dimensions shall be taken in preference to scaling. Drawing to be read in conjunction with information on first page. Check all dimensions and levels on site before commencing work or ordering materials. All existing ground lines & trees location are approximate, therefore to be verified on-site by the builder. Any discrepancies to be verified back to Zhinar Architects before proceeding. All workmanship and materials shall comply with all relevant codes, ordinances, Australian Standards and manufactures instructions. Unless noted 'Issued for Construction' drawing not to be used for construction. All art / graphic representations are indicative only. Information on this drawing is the copyright of Zhinar Architects. Copying or using this drawing in whole or part without written pe