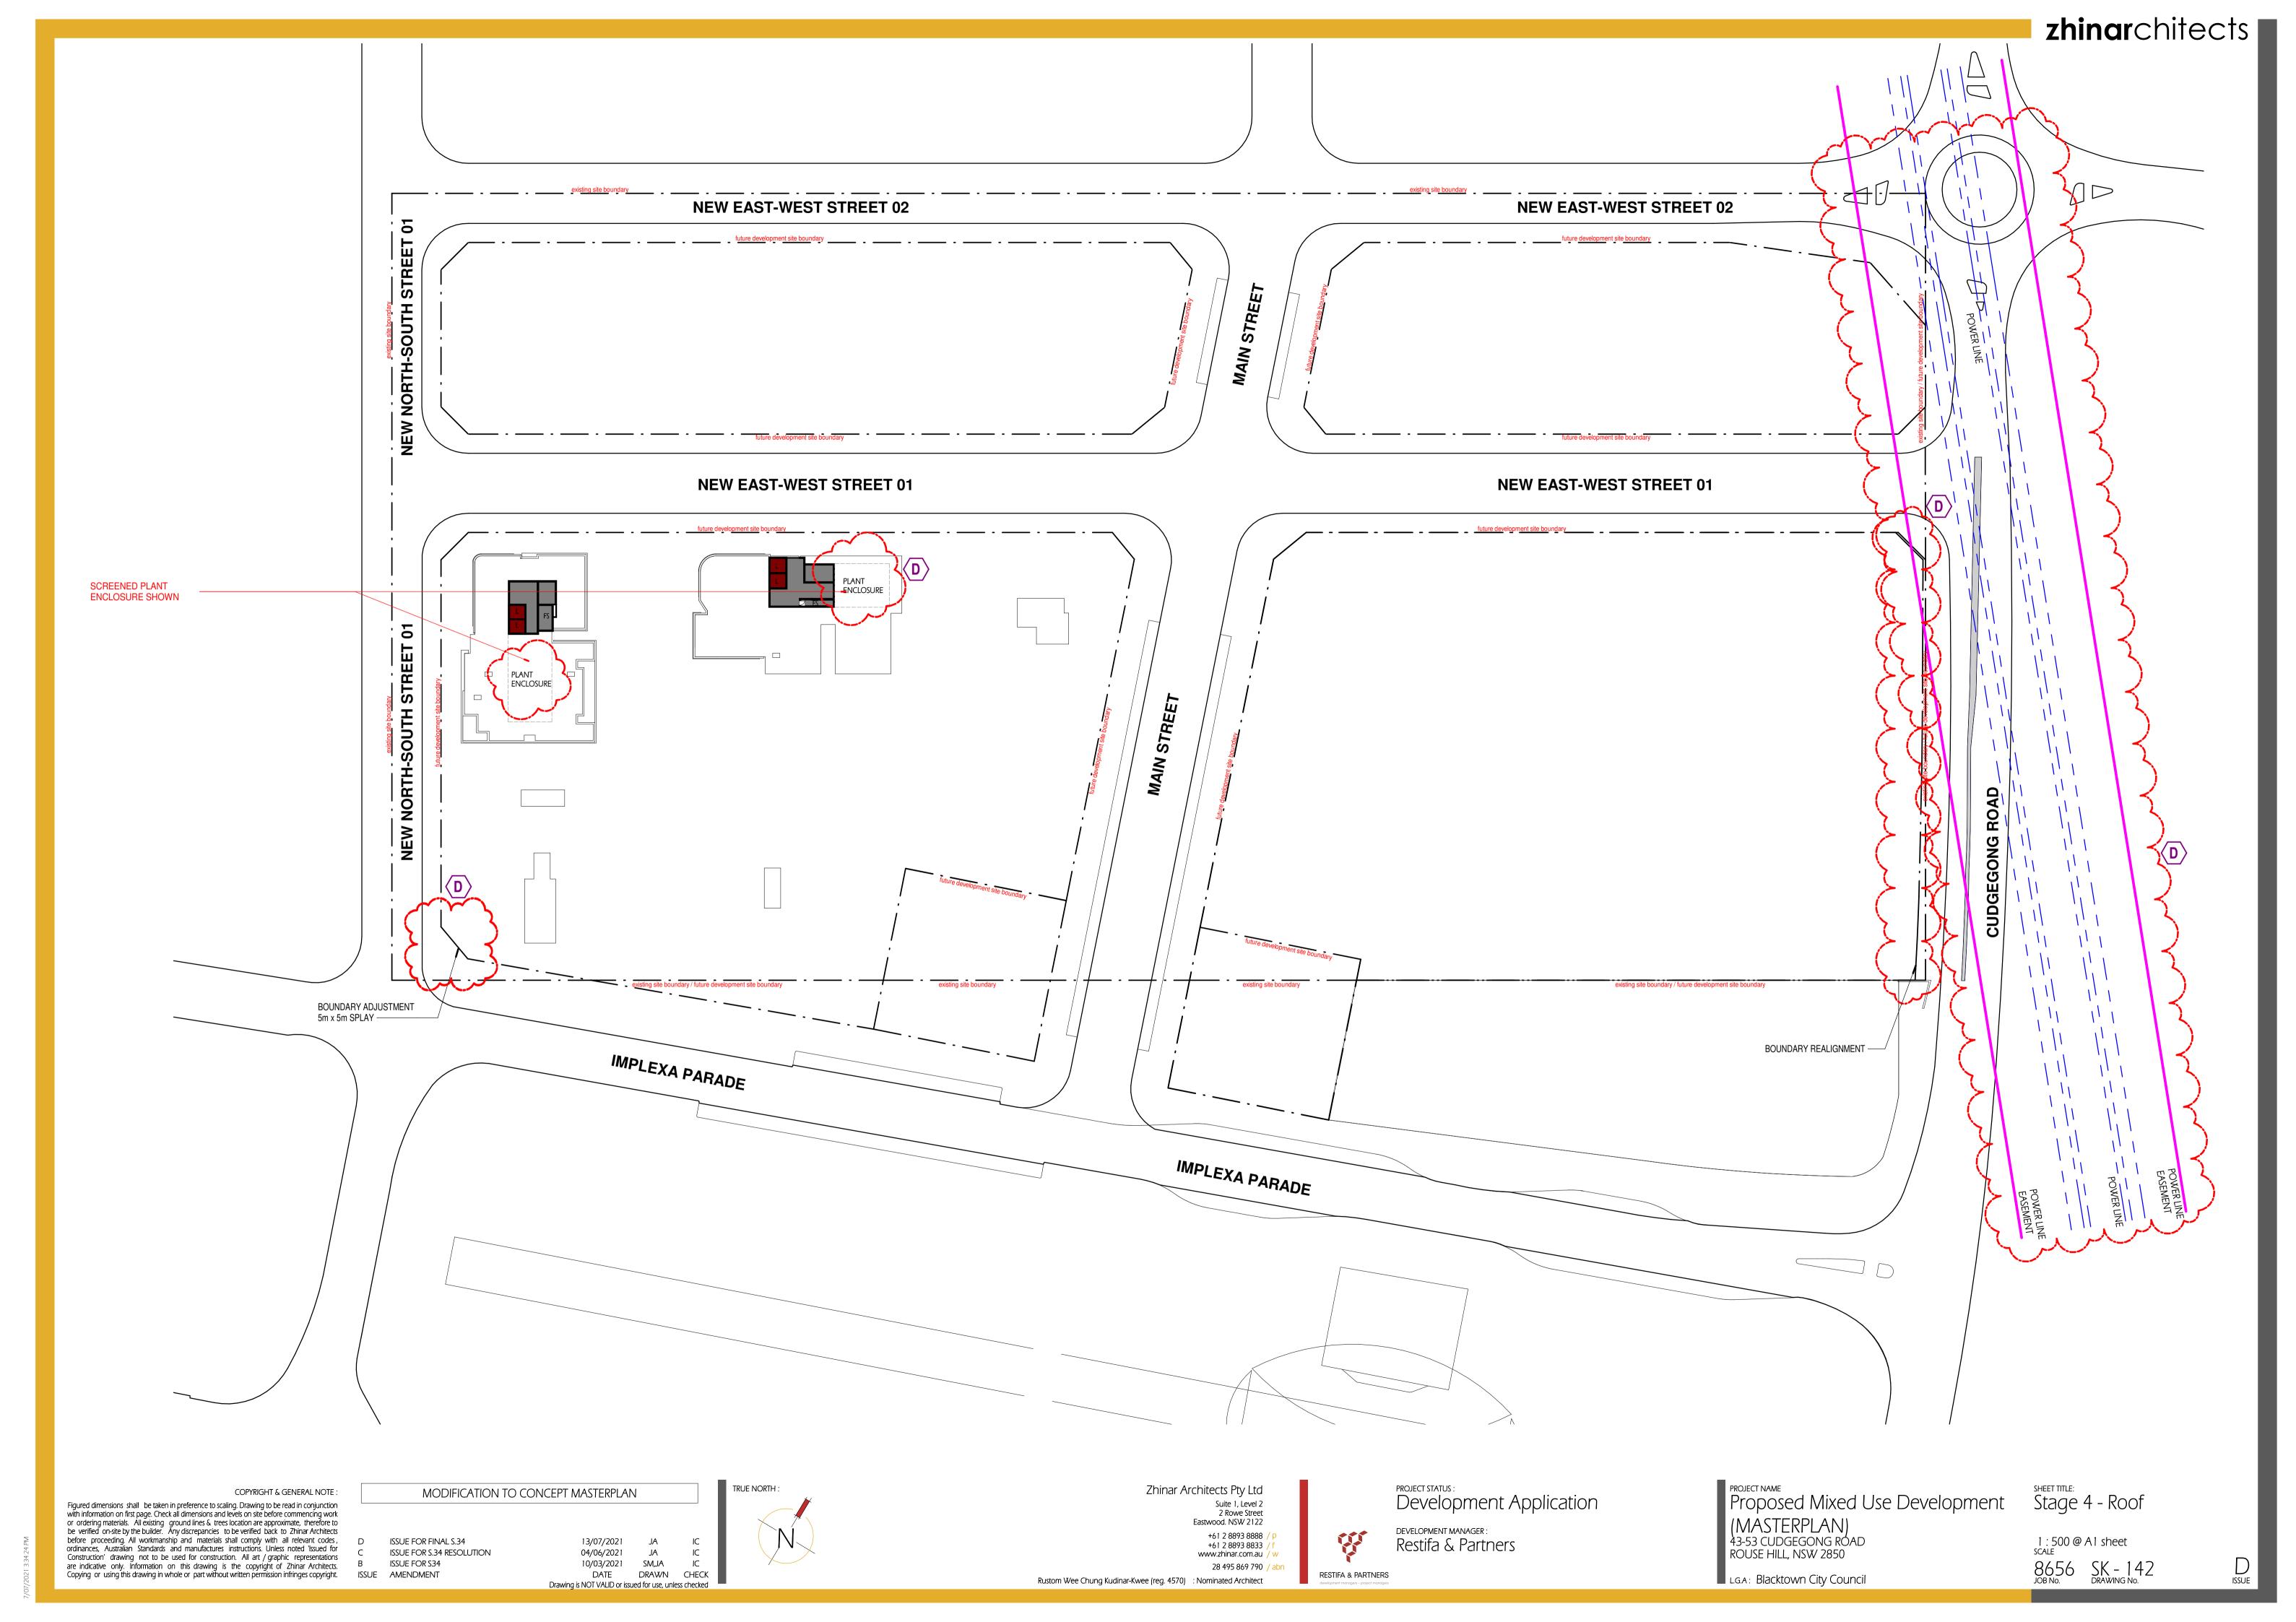

#### DRAWING LIST

| Series     | Drawing No.                    | Description                                                 | Scale  | Date                | Revision | Prepared by       |
|------------|--------------------------------|-------------------------------------------------------------|--------|---------------------|----------|-------------------|
|            | SK-000                         | General - Cover Sheet                                       | NTS    | 13-Jul-21           | D        | Zhinar Architects |
|            | SK-001                         | General - Drawing List DA                                   | NTS    | 13-Jul-21           | D        | Zhinar Architects |
| Context &  | Analysis                       |                                                             |        |                     |          | •                 |
|            | DA-CP-100-001                  | Location Plan                                               | 1:5000 | 01-Aug-19           | 04       | Turner Studio     |
|            | DA-CP-100-002                  | Precinct Indicative Layout Plan                             | 1:1000 | 01-Aug-19           | 04       | Turner Studio     |
|            | DA-CP-100-003                  | Site Analysis                                               | 1:1000 | 01-Aug-19           | 04       | Turner Studio     |
| Planning   | Controls + Building Principles |                                                             |        |                     |          | •                 |
|            | DA-CP-100-010                  | Site Constraints, Setbacks + Subdivision                    | 1:500  | 01-Aug-19           | 04       | Turner Studio     |
|            | DA-CP-100-020                  | Planning Summary                                            | 1:500  | 01-Aug-19           | 04       | Turner Studio     |
|            | DA-CP-100-030                  | Building Volume Transfer                                    | NTS    | 01-Aug-19           | 04       | Turner Studio     |
|            | DA-MP-013                      | Height Limit                                                | NTS    | 13-Jul-21           | G        | Zhinar Architects |
|            | DA-CP-100-050                  | Proposed Roads                                              | 1:500  | 01-Aug-19           | 04       | Turner Studio     |
|            | DA-CP-100-060                  | Staging & Construction Phasing Overview                     | NTS    | 01-Aug-19           | 04       | Turner Studio     |
|            | SK-070                         | Building Height Measured                                    | NTS    | 13-Jul-21           | D        | Zhinar Architects |
|            | DA-CP-100-080                  | Subdivision Plan                                            | NTS    | 01-Aug-19           | 04       | Turner Studio     |
|            | PR136170-SUBD-002-A.dwg        | Plan of Proposed Subdivision of Lots 72 and 73 in DP 208203 | NTS    | 03-May-19           | А        | RPS Group         |
| General P  | l'ans                          |                                                             |        |                     |          | •                 |
|            | SK-110                         | Stage 3 - Basement 3                                        | 1:500  | 13-Jul-21           | D        | Zhinar Architects |
|            | SK-130                         | Stage 4 - Basement 3                                        | 1:500  | 13-Jul-21           | D        | Zhinar Architects |
|            | SK-111                         | Stage 3 - Basement 2                                        | 1:500  | 13-Jul-21           | D        | Zhinar Architects |
|            | SK-131                         | Stage 4 - Basement 2                                        | 1:500  | 13-Jul-21           | D        | Zhinar Architects |
|            | SK-112                         | Stage 3 - Basement 1                                        | 1:500  | 13-Jul-21           | D        | Zhinar Architects |
|            | SK-132                         | Stage 4 - Basement 1                                        | 1:500  | 13-Jul-21           | D        | Zhinar Architects |
|            | SK-113                         | Stage 3 - Lower Ground Level                                | 1:500  | 13-Jul-21           | D        | Zhinar Architects |
|            | SK-133                         | Stage 4 - Ground Level                                      | 1:500  | 13-Jul-21           | D        | Zhinar Architects |
|            | SK-114                         | Stage 3 - Ground Level                                      | 1:500  | 13-Jul-21           | D        | Zhinar Architects |
|            | SK-115                         | Stage 3 - Upper Ground Level                                | 1:500  | 13-Jul-21           | D        | Zhinar Architects |
|            | SK-134                         | Stage 4 - Upper Ground Level                                | 1:500  | 13-Jul-21           | D        | Zhinar Architects |
|            | SK-116                         | Stage 3 - Level 1                                           | 1:500  | 13-Jul-21           | D        | Zhinar Architects |
|            | SK-135                         | Stage 4 - Level 1                                           | 1:500  | 13-Jul-21           | D        | Zhinar Architects |
|            | SK-117                         | Stage 3 - Level 2                                           | 1:500  | 13-Jul-21           | D        | Zhinar Architects |
|            | SK-136                         | Stage 4 - Level 2                                           | 1:500  | 13-Jul-21           | D        | Zhinar Architects |
|            | SK-118                         | Stage 3 - Level 3                                           | 1:500  | 13-Jul-21           | D        | Zhinar Architects |
|            | SK-137                         | Stage 4 - Level 3                                           | 1:500  | 13-Jul-21           | D        | Zhinar Architects |
|            | SK-119                         | Stage 3 - Level 4                                           | 1:500  | 13-Jul-21           | D        | Zhinar Architects |
|            | SK-138                         | Stage 4 - Level 4                                           | 1:500  | 13-Jul-21           | D        | Zhinar Architects |
|            | SK-125                         | Stage 3 - Level 5                                           | 1:500  | 13-Jul-21           | D        | Zhinar Architects |
|            | SK-139                         | Stage 4 - Level 5                                           | 1:500  | 13-Jul-21           | D        | Zhinar Architects |
|            | SK-126                         | Stage 3 - Level 6                                           | 1:500  | 13-Jul-21           | D        | Zhinar Architects |
|            | SK-140                         | Stage 4 - Level 6                                           | 1:500  | 13-Jul-21           | D        | Zhinar Architects |
|            | SK-127                         | Stage 3 - Roof                                              | 1:500  | 13-Jul-21           | D        | Zhinar Architects |
|            | SK-141                         | Stage 4 - Level 7                                           | 1:500  | 13-Jul-21           | D        | Zhinar Architects |
|            | SK-142                         | Stage 4 - Roof Plan                                         | 1:500  | 13-Jul-21           | D        | Zhinar Architects |
|            | DA-CP-110-090                  | GA Plans - Roof                                             | 1:500  | 01-Aug-19           | 04       | Turner Studio     |
| Building E | Envelope Elevations            |                                                             |        | l                   | l        |                   |
|            | SK-150                         | North Elevation                                             | 1:500  | 13-Jul-21           | D        | Zhinar Architects |
|            | SK-151                         | East Elevation                                              | 1:500  | 13-Jul-21           | D        | Zhinar Architects |
|            | SK-152                         | South Elevation                                             | 1:500  | 13-Jul-21           | D        | Zhinar Architects |
|            | SK-153                         | West Elevation                                              | 1:500  | 13-Jul-21           | D        | Zhinar Architects |
|            | DA-CP-210-050                  | GA Elevations - North Elevation - Phase 01                  | 1:500  | 01-Aug-19           | 04       | Turner Studio     |
|            | DA-CP-210-060                  | GA Elevations - South Elevation - Phase 01                  | 1:500  | 01-Aug-19           | 04       | Turner Studio     |
|            | SK-154                         | Main Street West Elevation                                  | 1:500  | 13-Jul-21           | D        | Zhinar Architects |
|            | SK-155                         | Main Street East Elevation                                  | 1:500  | 13-Jul-21           | D        | Zhinar Architects |
| Building E | Envelope Sections              | 1                                                           | l .    | ı                   | I        |                   |
| <i></i>    | SK-160                         | Section 1 - Stage 3 & 4                                     | 1:500  | 13-Jul-21           | D        | Zhinar Architects |
|            | SK-161                         | Section 2 - Stage 3 & 4                                     | 1:500  | 13-Jul-21           | D        | Zhinar Architects |
|            | SK-162                         | Section 3 - Stage 3 & 4                                     | 1:500  | 13-Jul-21           | D        | Zhinar Architects |
| Shadow [   |                                | l                                                           |        | <u> </u>            | I        | 1                 |
|            | DA-CP-710-001                  | June 21st 9am-12pm                                          | 1:1000 | 01-Aug-19           | 04       | Turner Studio     |
|            | DA-CP-710-002                  | June 21st 1pm-3pm                                           |        |                     |          | Turner Studio     |
|            |                                |                                                             | L 330  | - · · · · · · · · · | - '      | 1                 |