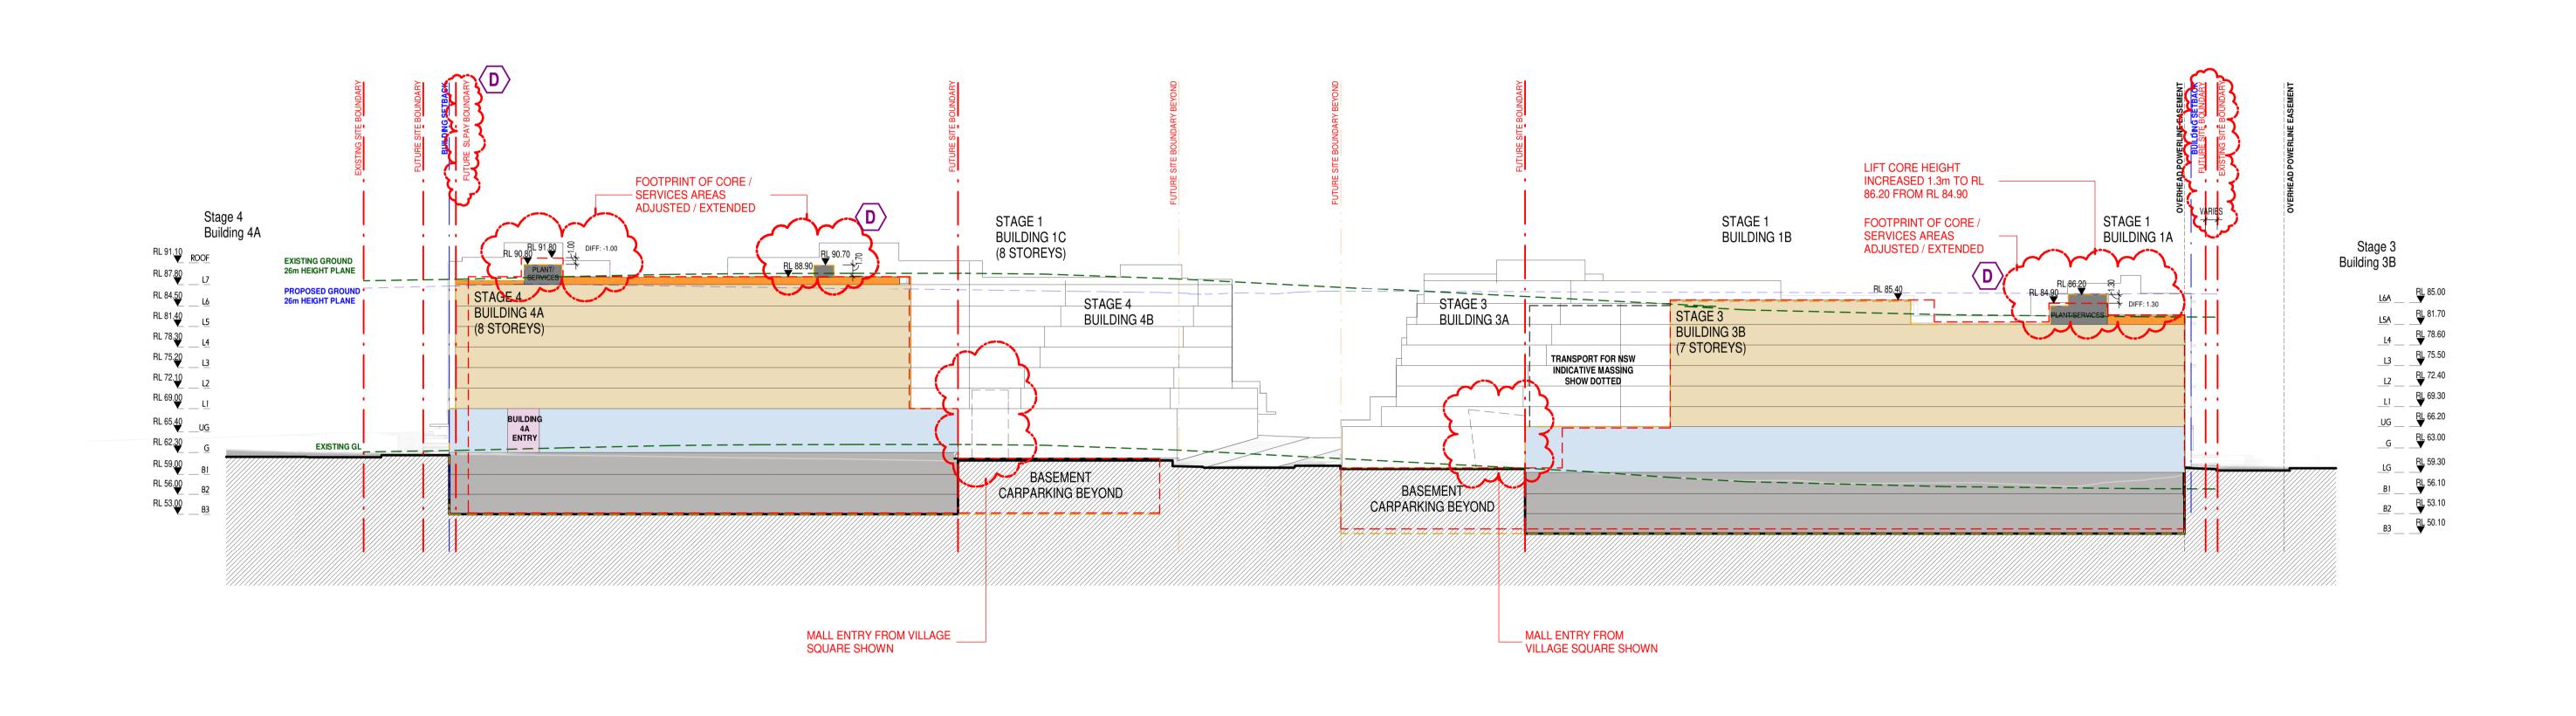

#### DRAWING LIST

| Series     | Drawing No.                    | Description                                                 | Scale  | Date                | Revision | Prepared by       |
|------------|--------------------------------|-------------------------------------------------------------|--------|---------------------|----------|-------------------|
|            | SK-000                         | General - Cover Sheet                                       | NTS    | 13-Jul-21           | D        | Zhinar Architects |
|            | SK-001                         | General - Drawing List DA                                   | NTS    | 13-Jul-21           | D        | Zhinar Architects |
| Context &  | Analysis                       |                                                             |        |                     |          | •                 |
|            | DA-CP-100-001                  | Location Plan                                               | 1:5000 | 01-Aug-19           | 04       | Turner Studio     |
|            | DA-CP-100-002                  | Precinct Indicative Layout Plan                             | 1:1000 | 01-Aug-19           | 04       | Turner Studio     |
|            | DA-CP-100-003                  | Site Analysis                                               | 1:1000 | 01-Aug-19           | 04       | Turner Studio     |
| Planning   | Controls + Building Principles |                                                             |        |                     |          | •                 |
|            | DA-CP-100-010                  | Site Constraints, Setbacks + Subdivision                    | 1:500  | 01-Aug-19           | 04       | Turner Studio     |
|            | DA-CP-100-020                  | Planning Summary                                            | 1:500  | 01-Aug-19           | 04       | Turner Studio     |
|            | DA-CP-100-030                  | Building Volume Transfer                                    | NTS    | 01-Aug-19           | 04       | Turner Studio     |
|            | DA-MP-013                      | Height Limit                                                | NTS    | 13-Jul-21           | G        | Zhinar Architects |
|            | DA-CP-100-050                  | Proposed Roads                                              | 1:500  | 01-Aug-19           | 04       | Turner Studio     |
|            | DA-CP-100-060                  | Staging & Construction Phasing Overview                     | NTS    | 01-Aug-19           | 04       | Turner Studio     |
|            | SK-070                         | Building Height Measured                                    | NTS    | 13-Jul-21           | D        | Zhinar Architects |
|            | DA-CP-100-080                  | Subdivision Plan                                            | NTS    | 01-Aug-19           | 04       | Turner Studio     |
|            | PR136170-SUBD-002-A.dwg        | Plan of Proposed Subdivision of Lots 72 and 73 in DP 208203 | NTS    | 03-May-19           | А        | RPS Group         |
| General P  | l'ans                          |                                                             |        |                     |          | •                 |
|            | SK-110                         | Stage 3 - Basement 3                                        | 1:500  | 13-Jul-21           | D        | Zhinar Architects |
|            | SK-130                         | Stage 4 - Basement 3                                        | 1:500  | 13-Jul-21           | D        | Zhinar Architects |
|            | SK-111                         | Stage 3 - Basement 2                                        | 1:500  | 13-Jul-21           | D        | Zhinar Architects |
|            | SK-131                         | Stage 4 - Basement 2                                        | 1:500  | 13-Jul-21           | D        | Zhinar Architects |
|            | SK-112                         | Stage 3 - Basement 1                                        | 1:500  | 13-Jul-21           | D        | Zhinar Architects |
|            | SK-132                         | Stage 4 - Basement 1                                        | 1:500  | 13-Jul-21           | D        | Zhinar Architects |
|            | SK-113                         | Stage 3 - Lower Ground Level                                | 1:500  | 13-Jul-21           | D        | Zhinar Architects |
|            | SK-133                         | Stage 4 - Ground Level                                      | 1:500  | 13-Jul-21           | D        | Zhinar Architects |
|            | SK-114                         | Stage 3 - Ground Level                                      | 1:500  | 13-Jul-21           | D        | Zhinar Architects |
|            | SK-115                         | Stage 3 - Upper Ground Level                                | 1:500  | 13-Jul-21           | D        | Zhinar Architects |
|            | SK-134                         | Stage 4 - Upper Ground Level                                | 1:500  | 13-Jul-21           | D        | Zhinar Architects |
|            | SK-116                         | Stage 3 - Level 1                                           | 1:500  | 13-Jul-21           | D        | Zhinar Architects |
|            | SK-135                         | Stage 4 - Level 1                                           | 1:500  | 13-Jul-21           | D        | Zhinar Architects |
|            | SK-117                         | Stage 3 - Level 2                                           | 1:500  | 13-Jul-21           | D        | Zhinar Architects |
|            | SK-136                         | Stage 4 - Level 2                                           | 1:500  | 13-Jul-21           | D        | Zhinar Architects |
|            | SK-118                         | Stage 3 - Level 3                                           | 1:500  | 13-Jul-21           | D        | Zhinar Architects |
|            | SK-137                         | Stage 4 - Level 3                                           | 1:500  | 13-Jul-21           | D        | Zhinar Architects |
|            | SK-119                         | Stage 3 - Level 4                                           | 1:500  | 13-Jul-21           | D        | Zhinar Architects |
|            | SK-138                         | Stage 4 - Level 4                                           | 1:500  | 13-Jul-21           | D        | Zhinar Architects |
|            | SK-125                         | Stage 3 - Level 5                                           | 1:500  | 13-Jul-21           | D        | Zhinar Architects |
|            | SK-139                         | Stage 4 - Level 5                                           | 1:500  | 13-Jul-21           | D        | Zhinar Architects |
|            | SK-126                         | Stage 3 - Level 6                                           | 1:500  | 13-Jul-21           | D        | Zhinar Architects |
|            | SK-140                         | Stage 4 - Level 6                                           | 1:500  | 13-Jul-21           | D        | Zhinar Architects |
|            | SK-127                         | Stage 3 - Roof                                              | 1:500  | 13-Jul-21           | D        | Zhinar Architects |
|            | SK-141                         | Stage 4 - Level 7                                           | 1:500  | 13-Jul-21           | D        | Zhinar Architects |
|            | SK-142                         | Stage 4 - Roof Plan                                         | 1:500  | 13-Jul-21           | D        | Zhinar Architects |
|            | DA-CP-110-090                  | GA Plans - Roof                                             | 1:500  | 01-Aug-19           | 04       | Turner Studio     |
| Building E | Envelope Elevations            |                                                             |        | l                   | l        |                   |
|            | SK-150                         | North Elevation                                             | 1:500  | 13-Jul-21           | D        | Zhinar Architects |
|            | SK-151                         | East Elevation                                              | 1:500  | 13-Jul-21           | D        | Zhinar Architects |
|            | SK-152                         | South Elevation                                             | 1:500  | 13-Jul-21           | D        | Zhinar Architects |
|            | SK-153                         | West Elevation                                              | 1:500  | 13-Jul-21           | D        | Zhinar Architects |
|            | DA-CP-210-050                  | GA Elevations - North Elevation - Phase 01                  | 1:500  | 01-Aug-19           | 04       | Turner Studio     |
|            | DA-CP-210-060                  | GA Elevations - South Elevation - Phase 01                  | 1:500  | 01-Aug-19           | 04       | Turner Studio     |
|            | SK-154                         | Main Street West Elevation                                  | 1:500  | 13-Jul-21           | D        | Zhinar Architects |
|            | SK-155                         | Main Street East Elevation                                  | 1:500  | 13-Jul-21           | D        | Zhinar Architects |
| Building E | Envelope Sections              | 1                                                           | l .    | ı                   | I        |                   |
| <i></i>    | SK-160                         | Section 1 - Stage 3 & 4                                     | 1:500  | 13-Jul-21           | D        | Zhinar Architects |
|            | SK-161                         | Section 2 - Stage 3 & 4                                     | 1:500  | 13-Jul-21           | D        | Zhinar Architects |
|            | SK-162                         | Section 3 - Stage 3 & 4                                     | 1:500  | 13-Jul-21           | D        | Zhinar Architects |
| Shadow [   |                                | l                                                           |        | <u> </u>            | I        | 1                 |
|            | DA-CP-710-001                  | June 21st 9am-12pm                                          | 1:1000 | 01-Aug-19           | 04       | Turner Studio     |
|            | DA-CP-710-002                  | June 21st 1pm-3pm                                           |        |                     |          | Turner Studio     |
|            |                                |                                                             | L 330  | - · · · · · · · · · | - '      | 1                 |