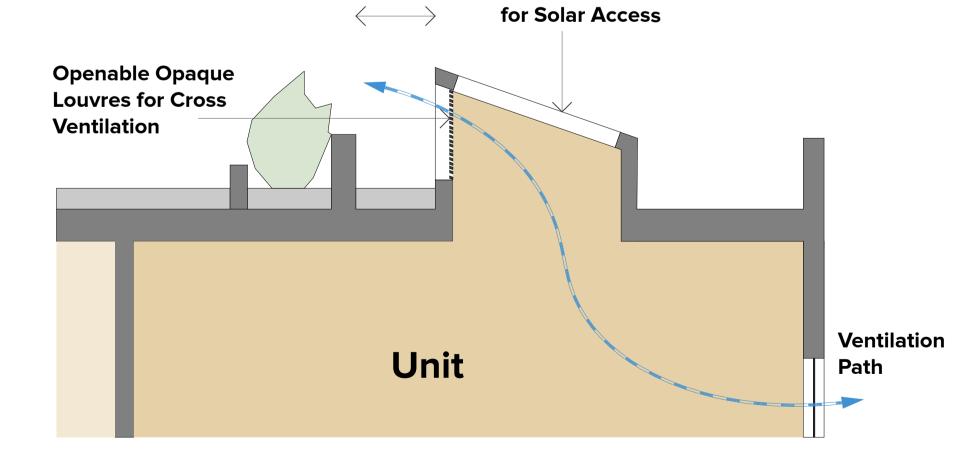

#### DRAWING LIST

| Series     | Drawing No.                    | Description                                                 | Scale  | Date                | Revision | Prepared by       |
|------------|--------------------------------|-------------------------------------------------------------|--------|---------------------|----------|-------------------|
|            | SK-000                         | General - Cover Sheet                                       | NTS    | 13-Jul-21           | D        | Zhinar Architects |
|            | SK-001                         | General - Drawing List DA                                   | NTS    | 13-Jul-21           | D        | Zhinar Architects |
| Context &  | Analysis                       |                                                             |        |                     |          | •                 |
|            | DA-CP-100-001                  | Location Plan                                               | 1:5000 | 01-Aug-19           | 04       | Turner Studio     |
|            | DA-CP-100-002                  | Precinct Indicative Layout Plan                             | 1:1000 | 01-Aug-19           | 04       | Turner Studio     |
|            | DA-CP-100-003                  | Site Analysis                                               | 1:1000 | 01-Aug-19           | 04       | Turner Studio     |
| Planning   | Controls + Building Principles |                                                             |        |                     |          | •                 |
|            | DA-CP-100-010                  | Site Constraints, Setbacks + Subdivision                    | 1:500  | 01-Aug-19           | 04       | Turner Studio     |
|            | DA-CP-100-020                  | Planning Summary                                            | 1:500  | 01-Aug-19           | 04       | Turner Studio     |
|            | DA-CP-100-030                  | Building Volume Transfer                                    | NTS    | 01-Aug-19           | 04       | Turner Studio     |
|            | DA-MP-013                      | Height Limit                                                | NTS    | 13-Jul-21           | G        | Zhinar Architects |
|            | DA-CP-100-050                  | Proposed Roads                                              | 1:500  | 01-Aug-19           | 04       | Turner Studio     |
|            | DA-CP-100-060                  | Staging & Construction Phasing Overview                     | NTS    | 01-Aug-19           | 04       | Turner Studio     |
|            | SK-070                         | Building Height Measured                                    | NTS    | 13-Jul-21           | D        | Zhinar Architects |
|            | DA-CP-100-080                  | Subdivision Plan                                            | NTS    | 01-Aug-19           | 04       | Turner Studio     |
|            | PR136170-SUBD-002-A.dwg        | Plan of Proposed Subdivision of Lots 72 and 73 in DP 208203 | NTS    | 03-May-19           | А        | RPS Group         |
| General P  | l'ans                          |                                                             |        |                     |          | •                 |
|            | SK-110                         | Stage 3 - Basement 3                                        | 1:500  | 13-Jul-21           | D        | Zhinar Architects |
|            | SK-130                         | Stage 4 - Basement 3                                        | 1:500  | 13-Jul-21           | D        | Zhinar Architects |
|            | SK-111                         | Stage 3 - Basement 2                                        | 1:500  | 13-Jul-21           | D        | Zhinar Architects |
|            | SK-131                         | Stage 4 - Basement 2                                        | 1:500  | 13-Jul-21           | D        | Zhinar Architects |
|            | SK-112                         | Stage 3 - Basement 1                                        | 1:500  | 13-Jul-21           | D        | Zhinar Architects |
|            | SK-132                         | Stage 4 - Basement 1                                        | 1:500  | 13-Jul-21           | D        | Zhinar Architects |
|            | SK-113                         | Stage 3 - Lower Ground Level                                | 1:500  | 13-Jul-21           | D        | Zhinar Architects |
|            | SK-133                         | Stage 4 - Ground Level                                      | 1:500  | 13-Jul-21           | D        | Zhinar Architects |
|            | SK-114                         | Stage 3 - Ground Level                                      | 1:500  | 13-Jul-21           | D        | Zhinar Architects |
|            | SK-115                         | Stage 3 - Upper Ground Level                                | 1:500  | 13-Jul-21           | D        | Zhinar Architects |
|            | SK-134                         | Stage 4 - Upper Ground Level                                | 1:500  | 13-Jul-21           | D        | Zhinar Architects |
|            | SK-116                         | Stage 3 - Level 1                                           | 1:500  | 13-Jul-21           | D        | Zhinar Architects |
|            | SK-135                         | Stage 4 - Level 1                                           | 1:500  | 13-Jul-21           | D        | Zhinar Architects |
|            | SK-117                         | Stage 3 - Level 2                                           | 1:500  | 13-Jul-21           | D        | Zhinar Architects |
|            | SK-136                         | Stage 4 - Level 2                                           | 1:500  | 13-Jul-21           | D        | Zhinar Architects |
|            | SK-118                         | Stage 3 - Level 3                                           | 1:500  | 13-Jul-21           | D        | Zhinar Architects |
|            | SK-137                         | Stage 4 - Level 3                                           | 1:500  | 13-Jul-21           | D        | Zhinar Architects |
|            | SK-119                         | Stage 3 - Level 4                                           | 1:500  | 13-Jul-21           | D        | Zhinar Architects |
|            | SK-138                         | Stage 4 - Level 4                                           | 1:500  | 13-Jul-21           | D        | Zhinar Architects |
|            | SK-125                         | Stage 3 - Level 5                                           | 1:500  | 13-Jul-21           | D        | Zhinar Architects |
|            | SK-139                         | Stage 4 - Level 5                                           | 1:500  | 13-Jul-21           | D        | Zhinar Architects |
|            | SK-126                         | Stage 3 - Level 6                                           | 1:500  | 13-Jul-21           | D        | Zhinar Architects |
|            | SK-140                         | Stage 4 - Level 6                                           | 1:500  | 13-Jul-21           | D        | Zhinar Architects |
|            | SK-127                         | Stage 3 - Roof                                              | 1:500  | 13-Jul-21           | D        | Zhinar Architects |
|            | SK-141                         | Stage 4 - Level 7                                           | 1:500  | 13-Jul-21           | D        | Zhinar Architects |
|            | SK-142                         | Stage 4 - Roof Plan                                         | 1:500  | 13-Jul-21           | D        | Zhinar Architects |
|            | DA-CP-110-090                  | GA Plans - Roof                                             | 1:500  | 01-Aug-19           | 04       | Turner Studio     |
| Building E | Envelope Elevations            |                                                             |        | l                   | l        |                   |
|            | SK-150                         | North Elevation                                             | 1:500  | 13-Jul-21           | D        | Zhinar Architects |
|            | SK-151                         | East Elevation                                              | 1:500  | 13-Jul-21           | D        | Zhinar Architects |
|            | SK-152                         | South Elevation                                             | 1:500  | 13-Jul-21           | D        | Zhinar Architects |
|            | SK-153                         | West Elevation                                              | 1:500  | 13-Jul-21           | D        | Zhinar Architects |
|            | DA-CP-210-050                  | GA Elevations - North Elevation - Phase 01                  | 1:500  | 01-Aug-19           | 04       | Turner Studio     |
|            | DA-CP-210-060                  | GA Elevations - South Elevation - Phase 01                  | 1:500  | 01-Aug-19           | 04       | Turner Studio     |
|            | SK-154                         | Main Street West Elevation                                  | 1:500  | 13-Jul-21           | D        | Zhinar Architects |
|            | SK-155                         | Main Street East Elevation                                  | 1:500  | 13-Jul-21           | D        | Zhinar Architects |
| Building E | Envelope Sections              | 1                                                           | l .    | ı                   | I        |                   |
| <i></i>    | SK-160                         | Section 1 - Stage 3 & 4                                     | 1:500  | 13-Jul-21           | D        | Zhinar Architects |
|            | SK-161                         | Section 2 - Stage 3 & 4                                     | 1:500  | 13-Jul-21           | D        | Zhinar Architects |
|            | SK-162                         | Section 3 - Stage 3 & 4                                     | 1:500  | 13-Jul-21           | D        | Zhinar Architects |
| Shadow [   |                                | l                                                           |        | <u> </u>            | I        | 1                 |
|            | DA-CP-710-001                  | June 21st 9am-12pm                                          | 1:1000 | 01-Aug-19           | 04       | Turner Studio     |
|            | DA-CP-710-002                  | June 21st 1pm-3pm                                           |        |                     |          | Turner Studio     |
|            |                                |                                                             | L 330  | - · · · · · · · · · | - '      | 1                 |