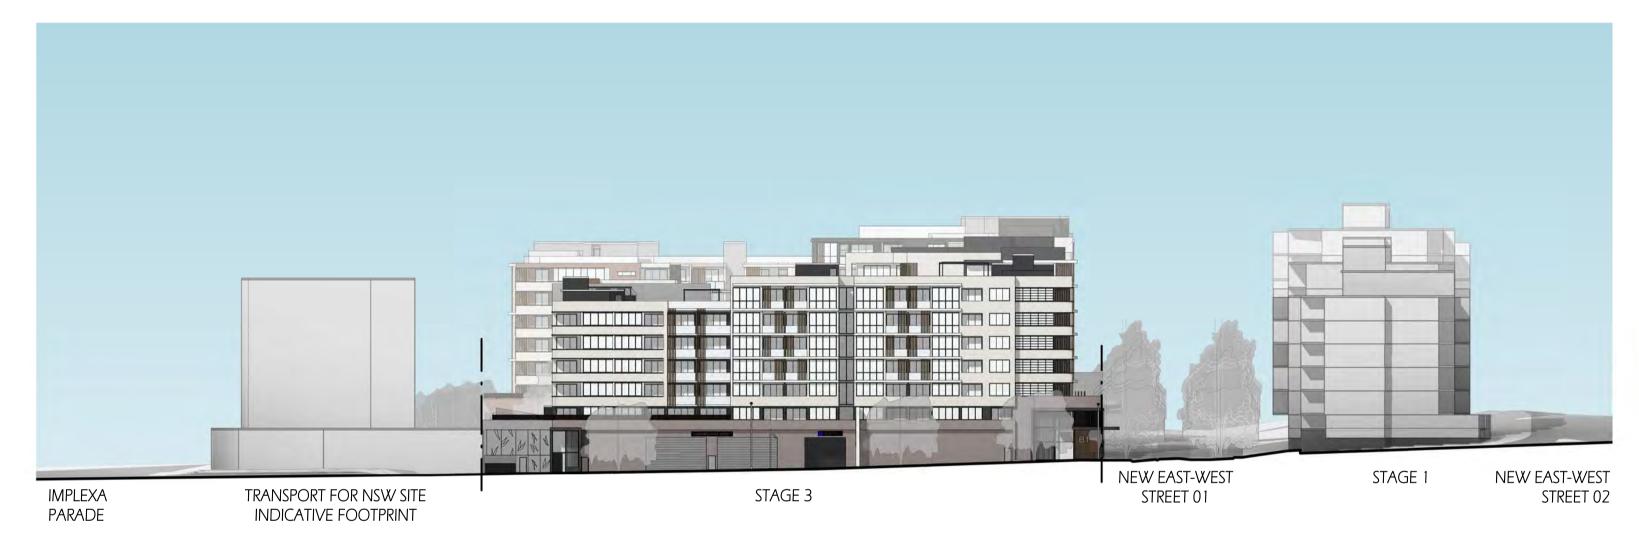

#### DRAWING LIST

| Series     | Drawing No.                    | Description                                                 | Scale  | Date                | Revision | Prepared by       |
|------------|--------------------------------|-------------------------------------------------------------|--------|---------------------|----------|-------------------|
|            | SK-000                         | General - Cover Sheet                                       | NTS    | 13-Jul-21           | D        | Zhinar Architects |
|            | SK-001                         | General - Drawing List DA                                   | NTS    | 13-Jul-21           | D        | Zhinar Architects |
| Context &  | Analysis                       |                                                             |        |                     |          | •                 |
|            | DA-CP-100-001                  | Location Plan                                               | 1:5000 | 01-Aug-19           | 04       | Turner Studio     |
|            | DA-CP-100-002                  | Precinct Indicative Layout Plan                             | 1:1000 | 01-Aug-19           | 04       | Turner Studio     |
|            | DA-CP-100-003                  | Site Analysis                                               | 1:1000 | 01-Aug-19           | 04       | Turner Studio     |
| Planning   | Controls + Building Principles |                                                             |        |                     |          | •                 |
|            | DA-CP-100-010                  | Site Constraints, Setbacks + Subdivision                    | 1:500  | 01-Aug-19           | 04       | Turner Studio     |
|            | DA-CP-100-020                  | Planning Summary                                            | 1:500  | 01-Aug-19           | 04       | Turner Studio     |
|            | DA-CP-100-030                  | Building Volume Transfer                                    | NTS    | 01-Aug-19           | 04       | Turner Studio     |
|            | DA-MP-013                      | Height Limit                                                | NTS    | 13-Jul-21           | G        | Zhinar Architects |
|            | DA-CP-100-050                  | Proposed Roads                                              | 1:500  | 01-Aug-19           | 04       | Turner Studio     |
|            | DA-CP-100-060                  | Staging & Construction Phasing Overview                     | NTS    | 01-Aug-19           | 04       | Turner Studio     |
|            | SK-070                         | Building Height Measured                                    | NTS    | 13-Jul-21           | D        | Zhinar Architects |
|            | DA-CP-100-080                  | Subdivision Plan                                            | NTS    | 01-Aug-19           | 04       | Turner Studio     |
|            | PR136170-SUBD-002-A.dwg        | Plan of Proposed Subdivision of Lots 72 and 73 in DP 208203 | NTS    | 03-May-19           | А        | RPS Group         |
| General P  | l'ans                          |                                                             |        |                     |          | •                 |
|            | SK-110                         | Stage 3 - Basement 3                                        | 1:500  | 13-Jul-21           | D        | Zhinar Architects |
|            | SK-130                         | Stage 4 - Basement 3                                        | 1:500  | 13-Jul-21           | D        | Zhinar Architects |
|            | SK-111                         | Stage 3 - Basement 2                                        | 1:500  | 13-Jul-21           | D        | Zhinar Architects |
|            | SK-131                         | Stage 4 - Basement 2                                        | 1:500  | 13-Jul-21           | D        | Zhinar Architects |
|            | SK-112                         | Stage 3 - Basement 1                                        | 1:500  | 13-Jul-21           | D        | Zhinar Architects |
|            | SK-132                         | Stage 4 - Basement 1                                        | 1:500  | 13-Jul-21           | D        | Zhinar Architects |
|            | SK-113                         | Stage 3 - Lower Ground Level                                | 1:500  | 13-Jul-21           | D        | Zhinar Architects |
|            | SK-133                         | Stage 4 - Ground Level                                      | 1:500  | 13-Jul-21           | D        | Zhinar Architects |
|            | SK-114                         | Stage 3 - Ground Level                                      | 1:500  | 13-Jul-21           | D        | Zhinar Architects |
|            | SK-115                         | Stage 3 - Upper Ground Level                                | 1:500  | 13-Jul-21           | D        | Zhinar Architects |
|            | SK-134                         | Stage 4 - Upper Ground Level                                | 1:500  | 13-Jul-21           | D        | Zhinar Architects |
|            | SK-116                         | Stage 3 - Level 1                                           | 1:500  | 13-Jul-21           | D        | Zhinar Architects |
|            | SK-135                         | Stage 4 - Level 1                                           | 1:500  | 13-Jul-21           | D        | Zhinar Architects |
|            | SK-117                         | Stage 3 - Level 2                                           | 1:500  | 13-Jul-21           | D        | Zhinar Architects |
|            | SK-136                         | Stage 4 - Level 2                                           | 1:500  | 13-Jul-21           | D        | Zhinar Architects |
|            | SK-118                         | Stage 3 - Level 3                                           | 1:500  | 13-Jul-21           | D        | Zhinar Architects |
|            | SK-137                         | Stage 4 - Level 3                                           | 1:500  | 13-Jul-21           | D        | Zhinar Architects |
|            | SK-119                         | Stage 3 - Level 4                                           | 1:500  | 13-Jul-21           | D        | Zhinar Architects |
|            | SK-138                         | Stage 4 - Level 4                                           | 1:500  | 13-Jul-21           | D        | Zhinar Architects |
|            | SK-125                         | Stage 3 - Level 5                                           | 1:500  | 13-Jul-21           | D        | Zhinar Architects |
|            | SK-139                         | Stage 4 - Level 5                                           | 1:500  | 13-Jul-21           | D        | Zhinar Architects |
|            | SK-126                         | Stage 3 - Level 6                                           | 1:500  | 13-Jul-21           | D        | Zhinar Architects |
|            | SK-140                         | Stage 4 - Level 6                                           | 1:500  | 13-Jul-21           | D        | Zhinar Architects |
|            | SK-127                         | Stage 3 - Roof                                              | 1:500  | 13-Jul-21           | D        | Zhinar Architects |
|            | SK-141                         | Stage 4 - Level 7                                           | 1:500  | 13-Jul-21           | D        | Zhinar Architects |
|            | SK-142                         | Stage 4 - Roof Plan                                         | 1:500  | 13-Jul-21           | D        | Zhinar Architects |
|            | DA-CP-110-090                  | GA Plans - Roof                                             | 1:500  | 01-Aug-19           | 04       | Turner Studio     |
| Building E | Envelope Elevations            |                                                             |        | l                   | l        |                   |
|            | SK-150                         | North Elevation                                             | 1:500  | 13-Jul-21           | D        | Zhinar Architects |
|            | SK-151                         | East Elevation                                              | 1:500  | 13-Jul-21           | D        | Zhinar Architects |
|            | SK-152                         | South Elevation                                             | 1:500  | 13-Jul-21           | D        | Zhinar Architects |
|            | SK-153                         | West Elevation                                              | 1:500  | 13-Jul-21           | D        | Zhinar Architects |
|            | DA-CP-210-050                  | GA Elevations - North Elevation - Phase 01                  | 1:500  | 01-Aug-19           | 04       | Turner Studio     |
|            | DA-CP-210-060                  | GA Elevations - South Elevation - Phase 01                  | 1:500  | 01-Aug-19           | 04       | Turner Studio     |
|            | SK-154                         | Main Street West Elevation                                  | 1:500  | 13-Jul-21           | D        | Zhinar Architects |
|            | SK-155                         | Main Street East Elevation                                  | 1:500  | 13-Jul-21           | D        | Zhinar Architects |
| Building E | Envelope Sections              | 1                                                           | l .    | ı                   | I        |                   |
| <i></i>    | SK-160                         | Section 1 - Stage 3 & 4                                     | 1:500  | 13-Jul-21           | D        | Zhinar Architects |
|            | SK-161                         | Section 2 - Stage 3 & 4                                     | 1:500  | 13-Jul-21           | D        | Zhinar Architects |
|            | SK-162                         | Section 3 - Stage 3 & 4                                     | 1:500  | 13-Jul-21           | D        | Zhinar Architects |
| Shadow [   |                                | l                                                           |        | <u> </u>            | I        | 1                 |
|            | DA-CP-710-001                  | June 21st 9am-12pm                                          | 1:1000 | 01-Aug-19           | 04       | Turner Studio     |
|            | DA-CP-710-002                  | June 21st 1pm-3pm                                           |        |                     |          | Turner Studio     |
|            |                                |                                                             | L 330  | - · · · · · · · · · | - '      | 1                 |