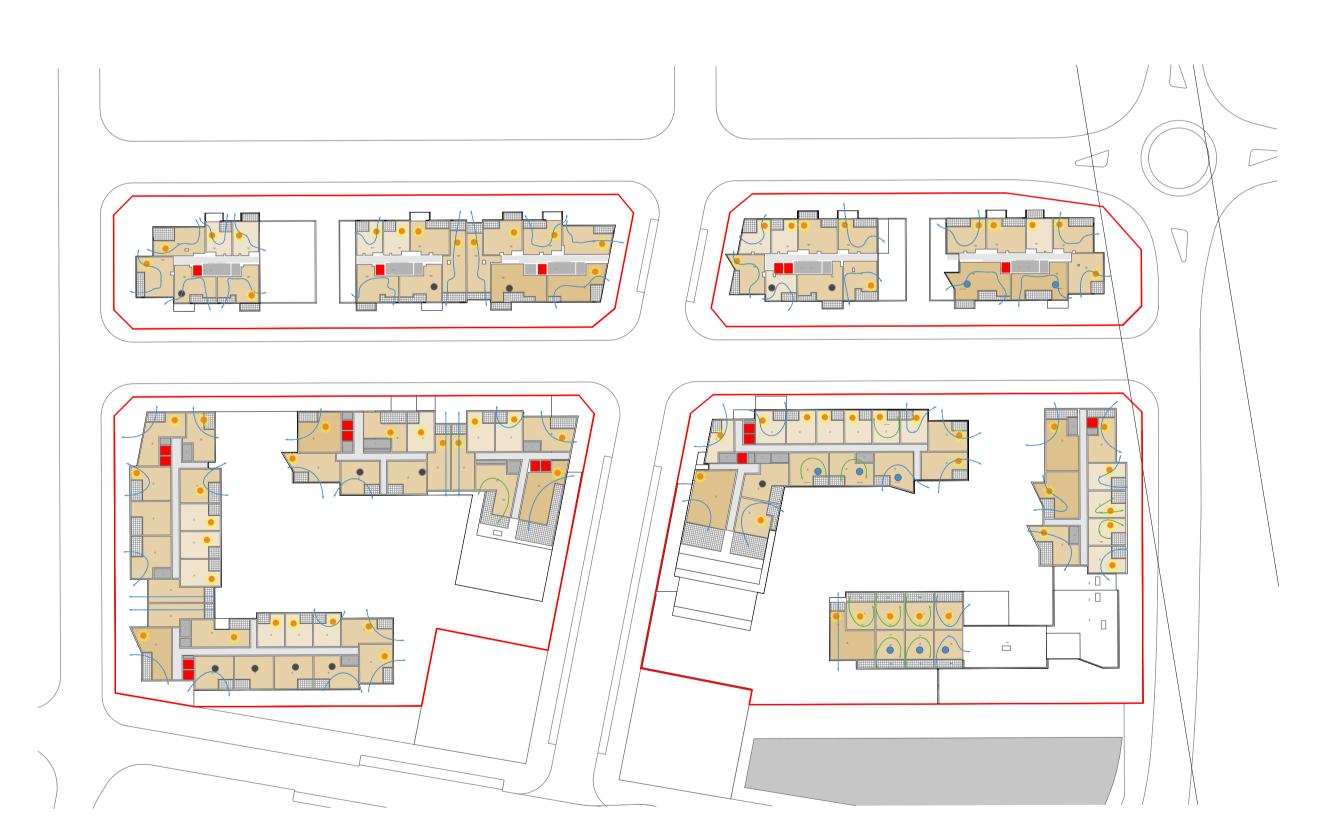

#### DRAWING LIST

| Series     | Drawing No.                    | Description                                                 | Scale  | Date                | Revision | Prepared by       |
|------------|--------------------------------|-------------------------------------------------------------|--------|---------------------|----------|-------------------|
|            | SK-000                         | General - Cover Sheet                                       | NTS    | 13-Jul-21           | D        | Zhinar Architects |
|            | SK-001                         | General - Drawing List DA                                   | NTS    | 13-Jul-21           | D        | Zhinar Architects |
| Context &  | Analysis                       |                                                             |        |                     |          | •                 |
|            | DA-CP-100-001                  | Location Plan                                               | 1:5000 | 01-Aug-19           | 04       | Turner Studio     |
|            | DA-CP-100-002                  | Precinct Indicative Layout Plan                             | 1:1000 | 01-Aug-19           | 04       | Turner Studio     |
|            | DA-CP-100-003                  | Site Analysis                                               | 1:1000 | 01-Aug-19           | 04       | Turner Studio     |
| Planning   | Controls + Building Principles |                                                             |        |                     |          | •                 |
|            | DA-CP-100-010                  | Site Constraints, Setbacks + Subdivision                    | 1:500  | 01-Aug-19           | 04       | Turner Studio     |
|            | DA-CP-100-020                  | Planning Summary                                            | 1:500  | 01-Aug-19           | 04       | Turner Studio     |
|            | DA-CP-100-030                  | Building Volume Transfer                                    | NTS    | 01-Aug-19           | 04       | Turner Studio     |
|            | DA-MP-013                      | Height Limit                                                | NTS    | 13-Jul-21           | G        | Zhinar Architects |
|            | DA-CP-100-050                  | Proposed Roads                                              | 1:500  | 01-Aug-19           | 04       | Turner Studio     |
|            | DA-CP-100-060                  | Staging & Construction Phasing Overview                     | NTS    | 01-Aug-19           | 04       | Turner Studio     |
|            | SK-070                         | Building Height Measured                                    | NTS    | 13-Jul-21           | D        | Zhinar Architects |
|            | DA-CP-100-080                  | Subdivision Plan                                            | NTS    | 01-Aug-19           | 04       | Turner Studio     |
|            | PR136170-SUBD-002-A.dwg        | Plan of Proposed Subdivision of Lots 72 and 73 in DP 208203 | NTS    | 03-May-19           | А        | RPS Group         |
| General P  | l'ans                          |                                                             |        |                     |          | •                 |
|            | SK-110                         | Stage 3 - Basement 3                                        | 1:500  | 13-Jul-21           | D        | Zhinar Architects |
|            | SK-130                         | Stage 4 - Basement 3                                        | 1:500  | 13-Jul-21           | D        | Zhinar Architects |
|            | SK-111                         | Stage 3 - Basement 2                                        | 1:500  | 13-Jul-21           | D        | Zhinar Architects |
|            | SK-131                         | Stage 4 - Basement 2                                        | 1:500  | 13-Jul-21           | D        | Zhinar Architects |
|            | SK-112                         | Stage 3 - Basement 1                                        | 1:500  | 13-Jul-21           | D        | Zhinar Architects |
|            | SK-132                         | Stage 4 - Basement 1                                        | 1:500  | 13-Jul-21           | D        | Zhinar Architects |
|            | SK-113                         | Stage 3 - Lower Ground Level                                | 1:500  | 13-Jul-21           | D        | Zhinar Architects |
|            | SK-133                         | Stage 4 - Ground Level                                      | 1:500  | 13-Jul-21           | D        | Zhinar Architects |
|            | SK-114                         | Stage 3 - Ground Level                                      | 1:500  | 13-Jul-21           | D        | Zhinar Architects |
|            | SK-115                         | Stage 3 - Upper Ground Level                                | 1:500  | 13-Jul-21           | D        | Zhinar Architects |
|            | SK-134                         | Stage 4 - Upper Ground Level                                | 1:500  | 13-Jul-21           | D        | Zhinar Architects |
|            | SK-116                         | Stage 3 - Level 1                                           | 1:500  | 13-Jul-21           | D        | Zhinar Architects |
|            | SK-135                         | Stage 4 - Level 1                                           | 1:500  | 13-Jul-21           | D        | Zhinar Architects |
|            | SK-117                         | Stage 3 - Level 2                                           | 1:500  | 13-Jul-21           | D        | Zhinar Architects |
|            | SK-136                         | Stage 4 - Level 2                                           | 1:500  | 13-Jul-21           | D        | Zhinar Architects |
|            | SK-118                         | Stage 3 - Level 3                                           | 1:500  | 13-Jul-21           | D        | Zhinar Architects |
|            | SK-137                         | Stage 4 - Level 3                                           | 1:500  | 13-Jul-21           | D        | Zhinar Architects |
|            | SK-119                         | Stage 3 - Level 4                                           | 1:500  | 13-Jul-21           | D        | Zhinar Architects |
|            | SK-138                         | Stage 4 - Level 4                                           | 1:500  | 13-Jul-21           | D        | Zhinar Architects |
|            | SK-125                         | Stage 3 - Level 5                                           | 1:500  | 13-Jul-21           | D        | Zhinar Architects |
|            | SK-139                         | Stage 4 - Level 5                                           | 1:500  | 13-Jul-21           | D        | Zhinar Architects |
|            | SK-126                         | Stage 3 - Level 6                                           | 1:500  | 13-Jul-21           | D        | Zhinar Architects |
|            | SK-140                         | Stage 4 - Level 6                                           | 1:500  | 13-Jul-21           | D        | Zhinar Architects |
|            | SK-127                         | Stage 3 - Roof                                              | 1:500  | 13-Jul-21           | D        | Zhinar Architects |
|            | SK-141                         | Stage 4 - Level 7                                           | 1:500  | 13-Jul-21           | D        | Zhinar Architects |
|            | SK-142                         | Stage 4 - Roof Plan                                         | 1:500  | 13-Jul-21           | D        | Zhinar Architects |
|            | DA-CP-110-090                  | GA Plans - Roof                                             | 1:500  | 01-Aug-19           | 04       | Turner Studio     |
| Building E | Envelope Elevations            |                                                             |        | l                   | l        |                   |
|            | SK-150                         | North Elevation                                             | 1:500  | 13-Jul-21           | D        | Zhinar Architects |
|            | SK-151                         | East Elevation                                              | 1:500  | 13-Jul-21           | D        | Zhinar Architects |
|            | SK-152                         | South Elevation                                             | 1:500  | 13-Jul-21           | D        | Zhinar Architects |
|            | SK-153                         | West Elevation                                              | 1:500  | 13-Jul-21           | D        | Zhinar Architects |
|            | DA-CP-210-050                  | GA Elevations - North Elevation - Phase 01                  | 1:500  | 01-Aug-19           | 04       | Turner Studio     |
|            | DA-CP-210-060                  | GA Elevations - South Elevation - Phase 01                  | 1:500  | 01-Aug-19           | 04       | Turner Studio     |
|            | SK-154                         | Main Street West Elevation                                  | 1:500  | 13-Jul-21           | D        | Zhinar Architects |
|            | SK-155                         | Main Street East Elevation                                  | 1:500  | 13-Jul-21           | D        | Zhinar Architects |
| Building E | Envelope Sections              | 1                                                           | l .    | ı                   | I        |                   |
| <i></i>    | SK-160                         | Section 1 - Stage 3 & 4                                     | 1:500  | 13-Jul-21           | D        | Zhinar Architects |
|            | SK-161                         | Section 2 - Stage 3 & 4                                     | 1:500  | 13-Jul-21           | D        | Zhinar Architects |
|            | SK-162                         | Section 3 - Stage 3 & 4                                     | 1:500  | 13-Jul-21           | D        | Zhinar Architects |
| Shadow [   |                                | l                                                           |        | <u> </u>            | I        | 1                 |
|            | DA-CP-710-001                  | June 21st 9am-12pm                                          | 1:1000 | 01-Aug-19           | 04       | Turner Studio     |
|            | DA-CP-710-002                  | June 21st 1pm-3pm                                           |        |                     |          | Turner Studio     |
|            |                                |                                                             | L 330  | - · · · · · · · · · | - '      | 1                 |