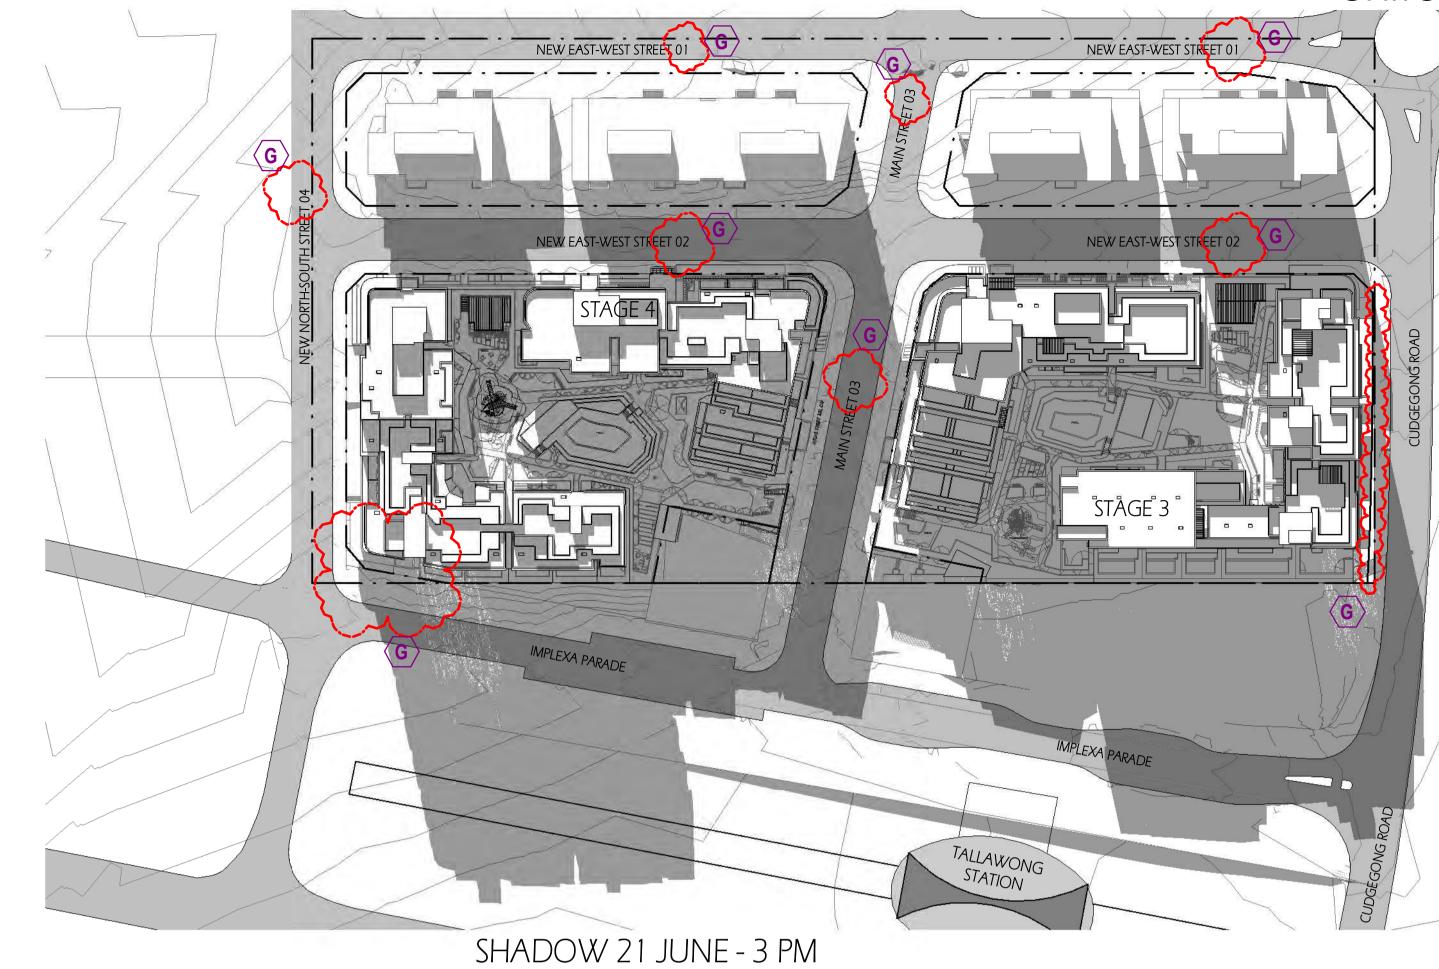

#### DRAWING LIST

| Series     | Drawing No.                    | Description                                                 | Scale  | Date                | Revision | Prepared by       |
|------------|--------------------------------|-------------------------------------------------------------|--------|---------------------|----------|-------------------|
|            | SK-000                         | General - Cover Sheet                                       | NTS    | 13-Jul-21           | D        | Zhinar Architects |
|            | SK-001                         | General - Drawing List DA                                   | NTS    | 13-Jul-21           | D        | Zhinar Architects |
| Context &  | Analysis                       |                                                             |        |                     |          | •                 |
|            | DA-CP-100-001                  | Location Plan                                               | 1:5000 | 01-Aug-19           | 04       | Turner Studio     |
|            | DA-CP-100-002                  | Precinct Indicative Layout Plan                             | 1:1000 | 01-Aug-19           | 04       | Turner Studio     |
|            | DA-CP-100-003                  | Site Analysis                                               | 1:1000 | 01-Aug-19           | 04       | Turner Studio     |
| Planning   | Controls + Building Principles |                                                             |        |                     |          | •                 |
|            | DA-CP-100-010                  | Site Constraints, Setbacks + Subdivision                    | 1:500  | 01-Aug-19           | 04       | Turner Studio     |
|            | DA-CP-100-020                  | Planning Summary                                            | 1:500  | 01-Aug-19           | 04       | Turner Studio     |
|            | DA-CP-100-030                  | Building Volume Transfer                                    | NTS    | 01-Aug-19           | 04       | Turner Studio     |
|            | DA-MP-013                      | Height Limit                                                | NTS    | 13-Jul-21           | G        | Zhinar Architects |
|            | DA-CP-100-050                  | Proposed Roads                                              | 1:500  | 01-Aug-19           | 04       | Turner Studio     |
|            | DA-CP-100-060                  | Staging & Construction Phasing Overview                     | NTS    | 01-Aug-19           | 04       | Turner Studio     |
|            | SK-070                         | Building Height Measured                                    | NTS    | 13-Jul-21           | D        | Zhinar Architects |
|            | DA-CP-100-080                  | Subdivision Plan                                            | NTS    | 01-Aug-19           | 04       | Turner Studio     |
|            | PR136170-SUBD-002-A.dwg        | Plan of Proposed Subdivision of Lots 72 and 73 in DP 208203 | NTS    | 03-May-19           | А        | RPS Group         |
| General P  | l'ans                          |                                                             |        |                     |          | •                 |
|            | SK-110                         | Stage 3 - Basement 3                                        | 1:500  | 13-Jul-21           | D        | Zhinar Architects |
|            | SK-130                         | Stage 4 - Basement 3                                        | 1:500  | 13-Jul-21           | D        | Zhinar Architects |
|            | SK-111                         | Stage 3 - Basement 2                                        | 1:500  | 13-Jul-21           | D        | Zhinar Architects |
|            | SK-131                         | Stage 4 - Basement 2                                        | 1:500  | 13-Jul-21           | D        | Zhinar Architects |
|            | SK-112                         | Stage 3 - Basement 1                                        | 1:500  | 13-Jul-21           | D        | Zhinar Architects |
|            | SK-132                         | Stage 4 - Basement 1                                        | 1:500  | 13-Jul-21           | D        | Zhinar Architects |
|            | SK-113                         | Stage 3 - Lower Ground Level                                | 1:500  | 13-Jul-21           | D        | Zhinar Architects |
|            | SK-133                         | Stage 4 - Ground Level                                      | 1:500  | 13-Jul-21           | D        | Zhinar Architects |
|            | SK-114                         | Stage 3 - Ground Level                                      | 1:500  | 13-Jul-21           | D        | Zhinar Architects |
|            | SK-115                         | Stage 3 - Upper Ground Level                                | 1:500  | 13-Jul-21           | D        | Zhinar Architects |
|            | SK-134                         | Stage 4 - Upper Ground Level                                | 1:500  | 13-Jul-21           | D        | Zhinar Architects |
|            | SK-116                         | Stage 3 - Level 1                                           | 1:500  | 13-Jul-21           | D        | Zhinar Architects |
|            | SK-135                         | Stage 4 - Level 1                                           | 1:500  | 13-Jul-21           | D        | Zhinar Architects |
|            | SK-117                         | Stage 3 - Level 2                                           | 1:500  | 13-Jul-21           | D        | Zhinar Architects |
|            | SK-136                         | Stage 4 - Level 2                                           | 1:500  | 13-Jul-21           | D        | Zhinar Architects |
|            | SK-118                         | Stage 3 - Level 3                                           | 1:500  | 13-Jul-21           | D        | Zhinar Architects |
|            | SK-137                         | Stage 4 - Level 3                                           | 1:500  | 13-Jul-21           | D        | Zhinar Architects |
|            | SK-119                         | Stage 3 - Level 4                                           | 1:500  | 13-Jul-21           | D        | Zhinar Architects |
|            | SK-138                         | Stage 4 - Level 4                                           | 1:500  | 13-Jul-21           | D        | Zhinar Architects |
|            | SK-125                         | Stage 3 - Level 5                                           | 1:500  | 13-Jul-21           | D        | Zhinar Architects |
|            | SK-139                         | Stage 4 - Level 5                                           | 1:500  | 13-Jul-21           | D        | Zhinar Architects |
|            | SK-126                         | Stage 3 - Level 6                                           | 1:500  | 13-Jul-21           | D        | Zhinar Architects |
|            | SK-140                         | Stage 4 - Level 6                                           | 1:500  | 13-Jul-21           | D        | Zhinar Architects |
|            | SK-127                         | Stage 3 - Roof                                              | 1:500  | 13-Jul-21           | D        | Zhinar Architects |
|            | SK-141                         | Stage 4 - Level 7                                           | 1:500  | 13-Jul-21           | D        | Zhinar Architects |
|            | SK-142                         | Stage 4 - Roof Plan                                         | 1:500  | 13-Jul-21           | D        | Zhinar Architects |
|            | DA-CP-110-090                  | GA Plans - Roof                                             | 1:500  | 01-Aug-19           | 04       | Turner Studio     |
| Building E | Envelope Elevations            |                                                             |        | l                   | l        |                   |
|            | SK-150                         | North Elevation                                             | 1:500  | 13-Jul-21           | D        | Zhinar Architects |
|            | SK-151                         | East Elevation                                              | 1:500  | 13-Jul-21           | D        | Zhinar Architects |
|            | SK-152                         | South Elevation                                             | 1:500  | 13-Jul-21           | D        | Zhinar Architects |
|            | SK-153                         | West Elevation                                              | 1:500  | 13-Jul-21           | D        | Zhinar Architects |
|            | DA-CP-210-050                  | GA Elevations - North Elevation - Phase 01                  | 1:500  | 01-Aug-19           | 04       | Turner Studio     |
|            | DA-CP-210-060                  | GA Elevations - South Elevation - Phase 01                  | 1:500  | 01-Aug-19           | 04       | Turner Studio     |
|            | SK-154                         | Main Street West Elevation                                  | 1:500  | 13-Jul-21           | D        | Zhinar Architects |
|            | SK-155                         | Main Street East Elevation                                  | 1:500  | 13-Jul-21           | D        | Zhinar Architects |
| Building E | Envelope Sections              | 1                                                           | l .    | ı                   | I        |                   |
| <i></i>    | SK-160                         | Section 1 - Stage 3 & 4                                     | 1:500  | 13-Jul-21           | D        | Zhinar Architects |
|            | SK-161                         | Section 2 - Stage 3 & 4                                     | 1:500  | 13-Jul-21           | D        | Zhinar Architects |
|            | SK-162                         | Section 3 - Stage 3 & 4                                     | 1:500  | 13-Jul-21           | D        | Zhinar Architects |
| Shadow [   |                                | l                                                           |        | <u> </u>            | I        | 1                 |
|            | DA-CP-710-001                  | June 21st 9am-12pm                                          | 1:1000 | 01-Aug-19           | 04       | Turner Studio     |
|            | DA-CP-710-002                  | June 21st 1pm-3pm                                           |        |                     |          | Turner Studio     |
|            |                                |                                                             | L 330  | - · · · · · · · · · | - '      | 1                 |