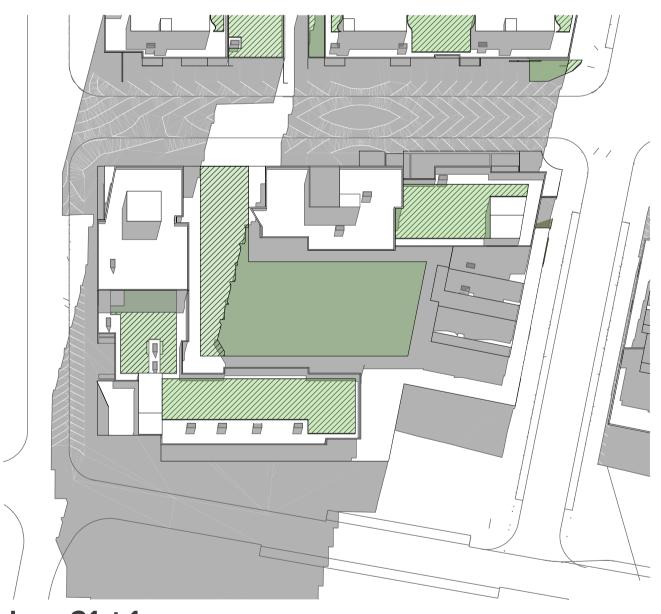

#### DRAWING LIST

| Series     | Drawing No.                    | Description                                                 | Scale  | Date                | Revision | Prepared by       |
|------------|--------------------------------|-------------------------------------------------------------|--------|---------------------|----------|-------------------|
|            | SK-000                         | General - Cover Sheet                                       | NTS    | 13-Jul-21           | D        | Zhinar Architects |
|            | SK-001                         | General - Drawing List DA                                   | NTS    | 13-Jul-21           | D        | Zhinar Architects |
| Context &  | Analysis                       |                                                             |        |                     |          | •                 |
|            | DA-CP-100-001                  | Location Plan                                               | 1:5000 | 01-Aug-19           | 04       | Turner Studio     |
|            | DA-CP-100-002                  | Precinct Indicative Layout Plan                             | 1:1000 | 01-Aug-19           | 04       | Turner Studio     |
|            | DA-CP-100-003                  | Site Analysis                                               | 1:1000 | 01-Aug-19           | 04       | Turner Studio     |
| Planning   | Controls + Building Principles |                                                             |        |                     |          | •                 |
|            | DA-CP-100-010                  | Site Constraints, Setbacks + Subdivision                    | 1:500  | 01-Aug-19           | 04       | Turner Studio     |
|            | DA-CP-100-020                  | Planning Summary                                            | 1:500  | 01-Aug-19           | 04       | Turner Studio     |
|            | DA-CP-100-030                  | Building Volume Transfer                                    | NTS    | 01-Aug-19           | 04       | Turner Studio     |
|            | DA-MP-013                      | Height Limit                                                | NTS    | 13-Jul-21           | G        | Zhinar Architects |
|            | DA-CP-100-050                  | Proposed Roads                                              | 1:500  | 01-Aug-19           | 04       | Turner Studio     |
|            | DA-CP-100-060                  | Staging & Construction Phasing Overview                     | NTS    | 01-Aug-19           | 04       | Turner Studio     |
|            | SK-070                         | Building Height Measured                                    | NTS    | 13-Jul-21           | D        | Zhinar Architects |
|            | DA-CP-100-080                  | Subdivision Plan                                            | NTS    | 01-Aug-19           | 04       | Turner Studio     |
|            | PR136170-SUBD-002-A.dwg        | Plan of Proposed Subdivision of Lots 72 and 73 in DP 208203 | NTS    | 03-May-19           | А        | RPS Group         |
| General P  | l'ans                          |                                                             |        |                     |          | •                 |
|            | SK-110                         | Stage 3 - Basement 3                                        | 1:500  | 13-Jul-21           | D        | Zhinar Architects |
|            | SK-130                         | Stage 4 - Basement 3                                        | 1:500  | 13-Jul-21           | D        | Zhinar Architects |
|            | SK-111                         | Stage 3 - Basement 2                                        | 1:500  | 13-Jul-21           | D        | Zhinar Architects |
|            | SK-131                         | Stage 4 - Basement 2                                        | 1:500  | 13-Jul-21           | D        | Zhinar Architects |
|            | SK-112                         | Stage 3 - Basement 1                                        | 1:500  | 13-Jul-21           | D        | Zhinar Architects |
|            | SK-132                         | Stage 4 - Basement 1                                        | 1:500  | 13-Jul-21           | D        | Zhinar Architects |
|            | SK-113                         | Stage 3 - Lower Ground Level                                | 1:500  | 13-Jul-21           | D        | Zhinar Architects |
|            | SK-133                         | Stage 4 - Ground Level                                      | 1:500  | 13-Jul-21           | D        | Zhinar Architects |
|            | SK-114                         | Stage 3 - Ground Level                                      | 1:500  | 13-Jul-21           | D        | Zhinar Architects |
|            | SK-115                         | Stage 3 - Upper Ground Level                                | 1:500  | 13-Jul-21           | D        | Zhinar Architects |
|            | SK-134                         | Stage 4 - Upper Ground Level                                | 1:500  | 13-Jul-21           | D        | Zhinar Architects |
|            | SK-116                         | Stage 3 - Level 1                                           | 1:500  | 13-Jul-21           | D        | Zhinar Architects |
|            | SK-135                         | Stage 4 - Level 1                                           | 1:500  | 13-Jul-21           | D        | Zhinar Architects |
|            | SK-117                         | Stage 3 - Level 2                                           | 1:500  | 13-Jul-21           | D        | Zhinar Architects |
|            | SK-136                         | Stage 4 - Level 2                                           | 1:500  | 13-Jul-21           | D        | Zhinar Architects |
|            | SK-118                         | Stage 3 - Level 3                                           | 1:500  | 13-Jul-21           | D        | Zhinar Architects |
|            | SK-137                         | Stage 4 - Level 3                                           | 1:500  | 13-Jul-21           | D        | Zhinar Architects |
|            | SK-119                         | Stage 3 - Level 4                                           | 1:500  | 13-Jul-21           | D        | Zhinar Architects |
|            | SK-138                         | Stage 4 - Level 4                                           | 1:500  | 13-Jul-21           | D        | Zhinar Architects |
|            | SK-125                         | Stage 3 - Level 5                                           | 1:500  | 13-Jul-21           | D        | Zhinar Architects |
|            | SK-139                         | Stage 4 - Level 5                                           | 1:500  | 13-Jul-21           | D        | Zhinar Architects |
|            | SK-126                         | Stage 3 - Level 6                                           | 1:500  | 13-Jul-21           | D        | Zhinar Architects |
|            | SK-140                         | Stage 4 - Level 6                                           | 1:500  | 13-Jul-21           | D        | Zhinar Architects |
|            | SK-127                         | Stage 3 - Roof                                              | 1:500  | 13-Jul-21           | D        | Zhinar Architects |
|            | SK-141                         | Stage 4 - Level 7                                           | 1:500  | 13-Jul-21           | D        | Zhinar Architects |
|            | SK-142                         | Stage 4 - Roof Plan                                         | 1:500  | 13-Jul-21           | D        | Zhinar Architects |
|            | DA-CP-110-090                  | GA Plans - Roof                                             | 1:500  | 01-Aug-19           | 04       | Turner Studio     |
| Building E | Envelope Elevations            |                                                             |        | l                   | l        |                   |
|            | SK-150                         | North Elevation                                             | 1:500  | 13-Jul-21           | D        | Zhinar Architects |
|            | SK-151                         | East Elevation                                              | 1:500  | 13-Jul-21           | D        | Zhinar Architects |
|            | SK-152                         | South Elevation                                             | 1:500  | 13-Jul-21           | D        | Zhinar Architects |
|            | SK-153                         | West Elevation                                              | 1:500  | 13-Jul-21           | D        | Zhinar Architects |
|            | DA-CP-210-050                  | GA Elevations - North Elevation - Phase 01                  | 1:500  | 01-Aug-19           | 04       | Turner Studio     |
|            | DA-CP-210-060                  | GA Elevations - South Elevation - Phase 01                  | 1:500  | 01-Aug-19           | 04       | Turner Studio     |
|            | SK-154                         | Main Street West Elevation                                  | 1:500  | 13-Jul-21           | D        | Zhinar Architects |
|            | SK-155                         | Main Street East Elevation                                  | 1:500  | 13-Jul-21           | D        | Zhinar Architects |
| Building E | Envelope Sections              | 1                                                           | l .    | ı                   | I        |                   |
| <i></i>    | SK-160                         | Section 1 - Stage 3 & 4                                     | 1:500  | 13-Jul-21           | D        | Zhinar Architects |
|            | SK-161                         | Section 2 - Stage 3 & 4                                     | 1:500  | 13-Jul-21           | D        | Zhinar Architects |
|            | SK-162                         | Section 3 - Stage 3 & 4                                     | 1:500  | 13-Jul-21           | D        | Zhinar Architects |
| Shadow [   |                                | l                                                           |        | <u> </u>            | I        | 1                 |
|            | DA-CP-710-001                  | June 21st 9am-12pm                                          | 1:1000 | 01-Aug-19           | 04       | Turner Studio     |
|            | DA-CP-710-002                  | June 21st 1pm-3pm                                           |        |                     |          | Turner Studio     |
|            |                                |                                                             | L 330  | - · · · · · · · · · | - '      | 1                 |