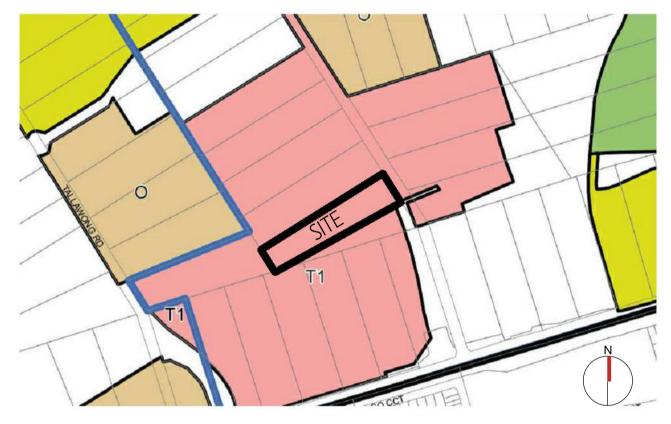

## CONCEPT PROPOSAL (STAGE 1 & STAGE 2) DEVELOPMENT APPLICATION

**CUDGEGONG TOWN CENTRE** 

"THE ROUSE"

13 JULY, 2021 - AMENDED MODIFICATION DA REV D

INCORPORATING TURNER STUDIO DRAWINGS AMENDED DA REV 04 - AUGUST 2019

L.G.A: Blacktown City Council