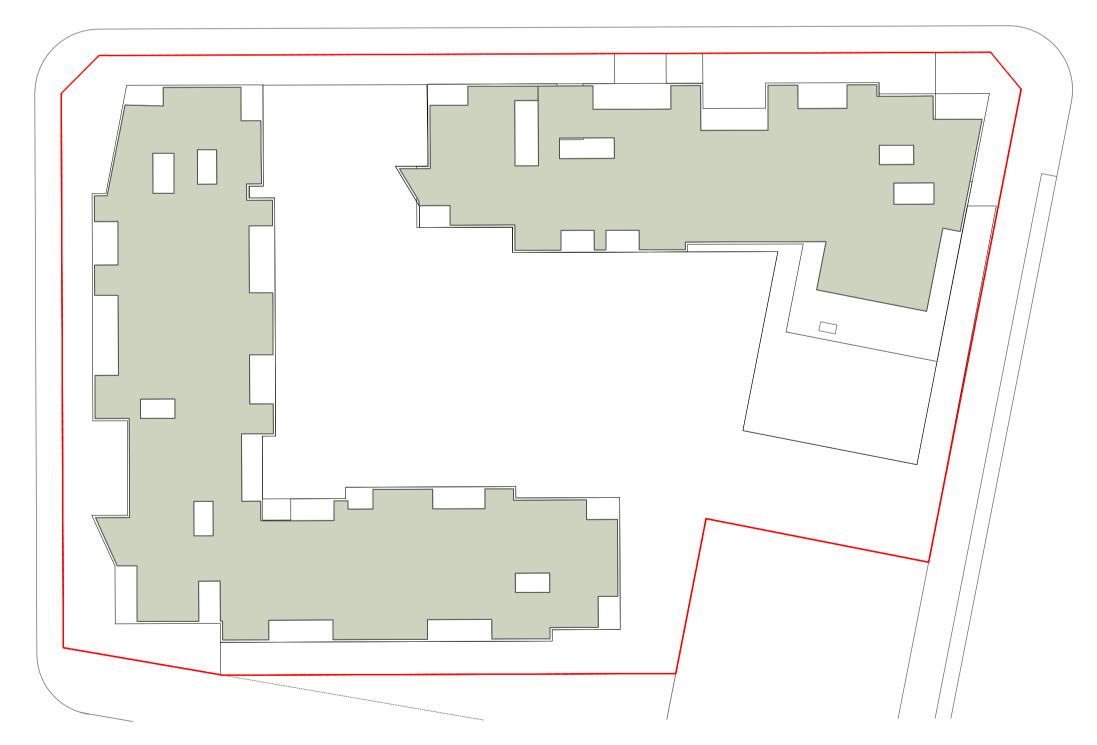

#### DRAWING LIST

| Series     | Drawing No.                    | Description                                                 | Scale  | Date                | Revision | Prepared by       |
|------------|--------------------------------|-------------------------------------------------------------|--------|---------------------|----------|-------------------|
|            | SK-000                         | General - Cover Sheet                                       | NTS    | 13-Jul-21           | D        | Zhinar Architects |
|            | SK-001                         | General - Drawing List DA                                   | NTS    | 13-Jul-21           | D        | Zhinar Architects |
| Context &  | Analysis                       |                                                             |        |                     |          | •                 |
|            | DA-CP-100-001                  | Location Plan                                               | 1:5000 | 01-Aug-19           | 04       | Turner Studio     |
|            | DA-CP-100-002                  | Precinct Indicative Layout Plan                             | 1:1000 | 01-Aug-19           | 04       | Turner Studio     |
|            | DA-CP-100-003                  | Site Analysis                                               | 1:1000 | 01-Aug-19           | 04       | Turner Studio     |
| Planning   | Controls + Building Principles |                                                             |        |                     |          | •                 |
|            | DA-CP-100-010                  | Site Constraints, Setbacks + Subdivision                    | 1:500  | 01-Aug-19           | 04       | Turner Studio     |
|            | DA-CP-100-020                  | Planning Summary                                            | 1:500  | 01-Aug-19           | 04       | Turner Studio     |
|            | DA-CP-100-030                  | Building Volume Transfer                                    | NTS    | 01-Aug-19           | 04       | Turner Studio     |
|            | DA-MP-013                      | Height Limit                                                | NTS    | 13-Jul-21           | G        | Zhinar Architects |
|            | DA-CP-100-050                  | Proposed Roads                                              | 1:500  | 01-Aug-19           | 04       | Turner Studio     |
|            | DA-CP-100-060                  | Staging & Construction Phasing Overview                     | NTS    | 01-Aug-19           | 04       | Turner Studio     |
|            | SK-070                         | Building Height Measured                                    | NTS    | 13-Jul-21           | D        | Zhinar Architects |
|            | DA-CP-100-080                  | Subdivision Plan                                            | NTS    | 01-Aug-19           | 04       | Turner Studio     |
|            | PR136170-SUBD-002-A.dwg        | Plan of Proposed Subdivision of Lots 72 and 73 in DP 208203 | NTS    | 03-May-19           | А        | RPS Group         |
| General P  | l'ans                          |                                                             |        |                     |          | •                 |
|            | SK-110                         | Stage 3 - Basement 3                                        | 1:500  | 13-Jul-21           | D        | Zhinar Architects |
|            | SK-130                         | Stage 4 - Basement 3                                        | 1:500  | 13-Jul-21           | D        | Zhinar Architects |
|            | SK-111                         | Stage 3 - Basement 2                                        | 1:500  | 13-Jul-21           | D        | Zhinar Architects |
|            | SK-131                         | Stage 4 - Basement 2                                        | 1:500  | 13-Jul-21           | D        | Zhinar Architects |
|            | SK-112                         | Stage 3 - Basement 1                                        | 1:500  | 13-Jul-21           | D        | Zhinar Architects |
|            | SK-132                         | Stage 4 - Basement 1                                        | 1:500  | 13-Jul-21           | D        | Zhinar Architects |
|            | SK-113                         | Stage 3 - Lower Ground Level                                | 1:500  | 13-Jul-21           | D        | Zhinar Architects |
|            | SK-133                         | Stage 4 - Ground Level                                      | 1:500  | 13-Jul-21           | D        | Zhinar Architects |
|            | SK-114                         | Stage 3 - Ground Level                                      | 1:500  | 13-Jul-21           | D        | Zhinar Architects |
|            | SK-115                         | Stage 3 - Upper Ground Level                                | 1:500  | 13-Jul-21           | D        | Zhinar Architects |
|            | SK-134                         | Stage 4 - Upper Ground Level                                | 1:500  | 13-Jul-21           | D        | Zhinar Architects |
|            | SK-116                         | Stage 3 - Level 1                                           | 1:500  | 13-Jul-21           | D        | Zhinar Architects |
|            | SK-135                         | Stage 4 - Level 1                                           | 1:500  | 13-Jul-21           | D        | Zhinar Architects |
|            | SK-117                         | Stage 3 - Level 2                                           | 1:500  | 13-Jul-21           | D        | Zhinar Architects |
|            | SK-136                         | Stage 4 - Level 2                                           | 1:500  | 13-Jul-21           | D        | Zhinar Architects |
|            | SK-118                         | Stage 3 - Level 3                                           | 1:500  | 13-Jul-21           | D        | Zhinar Architects |
|            | SK-137                         | Stage 4 - Level 3                                           | 1:500  | 13-Jul-21           | D        | Zhinar Architects |
|            | SK-119                         | Stage 3 - Level 4                                           | 1:500  | 13-Jul-21           | D        | Zhinar Architects |
|            | SK-138                         | Stage 4 - Level 4                                           | 1:500  | 13-Jul-21           | D        | Zhinar Architects |
|            | SK-125                         | Stage 3 - Level 5                                           | 1:500  | 13-Jul-21           | D        | Zhinar Architects |
|            | SK-139                         | Stage 4 - Level 5                                           | 1:500  | 13-Jul-21           | D        | Zhinar Architects |
|            | SK-126                         | Stage 3 - Level 6                                           | 1:500  | 13-Jul-21           | D        | Zhinar Architects |
|            | SK-140                         | Stage 4 - Level 6                                           | 1:500  | 13-Jul-21           | D        | Zhinar Architects |
|            | SK-127                         | Stage 3 - Roof                                              | 1:500  | 13-Jul-21           | D        | Zhinar Architects |
|            | SK-141                         | Stage 4 - Level 7                                           | 1:500  | 13-Jul-21           | D        | Zhinar Architects |
|            | SK-142                         | Stage 4 - Roof Plan                                         | 1:500  | 13-Jul-21           | D        | Zhinar Architects |
|            | DA-CP-110-090                  | GA Plans - Roof                                             | 1:500  | 01-Aug-19           | 04       | Turner Studio     |
| Building E | Envelope Elevations            |                                                             |        | l                   | l        |                   |
|            | SK-150                         | North Elevation                                             | 1:500  | 13-Jul-21           | D        | Zhinar Architects |
|            | SK-151                         | East Elevation                                              | 1:500  | 13-Jul-21           | D        | Zhinar Architects |
|            | SK-152                         | South Elevation                                             | 1:500  | 13-Jul-21           | D        | Zhinar Architects |
|            | SK-153                         | West Elevation                                              | 1:500  | 13-Jul-21           | D        | Zhinar Architects |
|            | DA-CP-210-050                  | GA Elevations - North Elevation - Phase 01                  | 1:500  | 01-Aug-19           | 04       | Turner Studio     |
|            | DA-CP-210-060                  | GA Elevations - South Elevation - Phase 01                  | 1:500  | 01-Aug-19           | 04       | Turner Studio     |
|            | SK-154                         | Main Street West Elevation                                  | 1:500  | 13-Jul-21           | D        | Zhinar Architects |
|            | SK-155                         | Main Street East Elevation                                  | 1:500  | 13-Jul-21           | D        | Zhinar Architects |
| Building E | Envelope Sections              | 1                                                           | l .    | ı                   | I        |                   |
| <i></i>    | SK-160                         | Section 1 - Stage 3 & 4                                     | 1:500  | 13-Jul-21           | D        | Zhinar Architects |
|            | SK-161                         | Section 2 - Stage 3 & 4                                     | 1:500  | 13-Jul-21           | D        | Zhinar Architects |
|            | SK-162                         | Section 3 - Stage 3 & 4                                     | 1:500  | 13-Jul-21           | D        | Zhinar Architects |
| Shadow [   |                                | l                                                           |        | <u> </u>            | I        | 1                 |
|            | DA-CP-710-001                  | June 21st 9am-12pm                                          | 1:1000 | 01-Aug-19           | 04       | Turner Studio     |
|            | DA-CP-710-002                  | June 21st 1pm-3pm                                           |        |                     |          | Turner Studio     |
|            |                                |                                                             | L 330  | - · · · · · · · · · | - '      | 1                 |