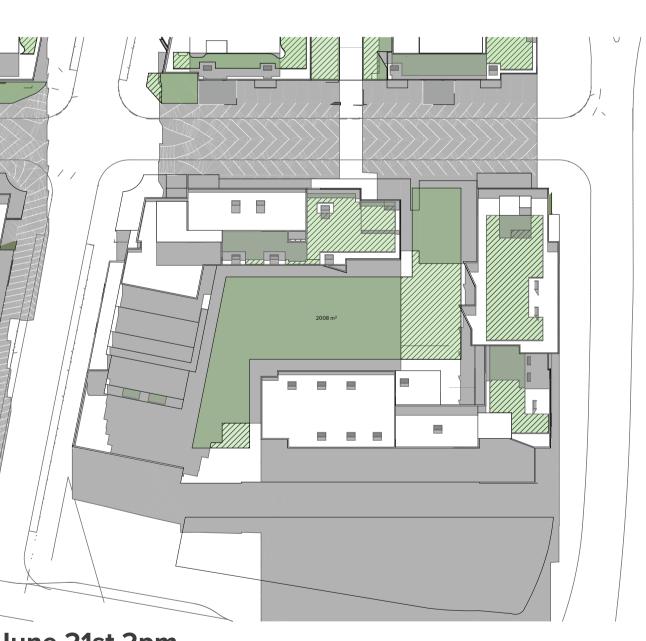

#### DRAWING LIST

| Series     | Drawing No.                    | Description                                                 | Scale  | Date                | Revision | Prepared by       |
|------------|--------------------------------|-------------------------------------------------------------|--------|---------------------|----------|-------------------|
|            | SK-000                         | General - Cover Sheet                                       | NTS    | 13-Jul-21           | D        | Zhinar Architects |
|            | SK-001                         | General - Drawing List DA                                   | NTS    | 13-Jul-21           | D        | Zhinar Architects |
| Context &  | Analysis                       |                                                             |        |                     |          | •                 |
|            | DA-CP-100-001                  | Location Plan                                               | 1:5000 | 01-Aug-19           | 04       | Turner Studio     |
|            | DA-CP-100-002                  | Precinct Indicative Layout Plan                             | 1:1000 | 01-Aug-19           | 04       | Turner Studio     |
|            | DA-CP-100-003                  | Site Analysis                                               | 1:1000 | 01-Aug-19           | 04       | Turner Studio     |
| Planning   | Controls + Building Principles |                                                             |        |                     |          | •                 |
|            | DA-CP-100-010                  | Site Constraints, Setbacks + Subdivision                    | 1:500  | 01-Aug-19           | 04       | Turner Studio     |
|            | DA-CP-100-020                  | Planning Summary                                            | 1:500  | 01-Aug-19           | 04       | Turner Studio     |
|            | DA-CP-100-030                  | Building Volume Transfer                                    | NTS    | 01-Aug-19           | 04       | Turner Studio     |
|            | DA-MP-013                      | Height Limit                                                | NTS    | 13-Jul-21           | G        | Zhinar Architects |
|            | DA-CP-100-050                  | Proposed Roads                                              | 1:500  | 01-Aug-19           | 04       | Turner Studio     |
|            | DA-CP-100-060                  | Staging & Construction Phasing Overview                     | NTS    | 01-Aug-19           | 04       | Turner Studio     |
|            | SK-070                         | Building Height Measured                                    | NTS    | 13-Jul-21           | D        | Zhinar Architects |
|            | DA-CP-100-080                  | Subdivision Plan                                            | NTS    | 01-Aug-19           | 04       | Turner Studio     |
|            | PR136170-SUBD-002-A.dwg        | Plan of Proposed Subdivision of Lots 72 and 73 in DP 208203 | NTS    | 03-May-19           | А        | RPS Group         |
| General P  | l'ans                          |                                                             |        |                     |          | •                 |
|            | SK-110                         | Stage 3 - Basement 3                                        | 1:500  | 13-Jul-21           | D        | Zhinar Architects |
|            | SK-130                         | Stage 4 - Basement 3                                        | 1:500  | 13-Jul-21           | D        | Zhinar Architects |
|            | SK-111                         | Stage 3 - Basement 2                                        | 1:500  | 13-Jul-21           | D        | Zhinar Architects |
|            | SK-131                         | Stage 4 - Basement 2                                        | 1:500  | 13-Jul-21           | D        | Zhinar Architects |
|            | SK-112                         | Stage 3 - Basement 1                                        | 1:500  | 13-Jul-21           | D        | Zhinar Architects |
|            | SK-132                         | Stage 4 - Basement 1                                        | 1:500  | 13-Jul-21           | D        | Zhinar Architects |
|            | SK-113                         | Stage 3 - Lower Ground Level                                | 1:500  | 13-Jul-21           | D        | Zhinar Architects |
|            | SK-133                         | Stage 4 - Ground Level                                      | 1:500  | 13-Jul-21           | D        | Zhinar Architects |
|            | SK-114                         | Stage 3 - Ground Level                                      | 1:500  | 13-Jul-21           | D        | Zhinar Architects |
|            | SK-115                         | Stage 3 - Upper Ground Level                                | 1:500  | 13-Jul-21           | D        | Zhinar Architects |
|            | SK-134                         | Stage 4 - Upper Ground Level                                | 1:500  | 13-Jul-21           | D        | Zhinar Architects |
|            | SK-116                         | Stage 3 - Level 1                                           | 1:500  | 13-Jul-21           | D        | Zhinar Architects |
|            | SK-135                         | Stage 4 - Level 1                                           | 1:500  | 13-Jul-21           | D        | Zhinar Architects |
|            | SK-117                         | Stage 3 - Level 2                                           | 1:500  | 13-Jul-21           | D        | Zhinar Architects |
|            | SK-136                         | Stage 4 - Level 2                                           | 1:500  | 13-Jul-21           | D        | Zhinar Architects |
|            | SK-118                         | Stage 3 - Level 3                                           | 1:500  | 13-Jul-21           | D        | Zhinar Architects |
|            | SK-137                         | Stage 4 - Level 3                                           | 1:500  | 13-Jul-21           | D        | Zhinar Architects |
|            | SK-119                         | Stage 3 - Level 4                                           | 1:500  | 13-Jul-21           | D        | Zhinar Architects |
|            | SK-138                         | Stage 4 - Level 4                                           | 1:500  | 13-Jul-21           | D        | Zhinar Architects |
|            | SK-125                         | Stage 3 - Level 5                                           | 1:500  | 13-Jul-21           | D        | Zhinar Architects |
|            | SK-139                         | Stage 4 - Level 5                                           | 1:500  | 13-Jul-21           | D        | Zhinar Architects |
|            | SK-126                         | Stage 3 - Level 6                                           | 1:500  | 13-Jul-21           | D        | Zhinar Architects |
|            | SK-140                         | Stage 4 - Level 6                                           | 1:500  | 13-Jul-21           | D        | Zhinar Architects |
|            | SK-127                         | Stage 3 - Roof                                              | 1:500  | 13-Jul-21           | D        | Zhinar Architects |
|            | SK-141                         | Stage 4 - Level 7                                           | 1:500  | 13-Jul-21           | D        | Zhinar Architects |
|            | SK-142                         | Stage 4 - Roof Plan                                         | 1:500  | 13-Jul-21           | D        | Zhinar Architects |
|            | DA-CP-110-090                  | GA Plans - Roof                                             | 1:500  | 01-Aug-19           | 04       | Turner Studio     |
| Building E | Envelope Elevations            |                                                             |        | l                   | l        |                   |
|            | SK-150                         | North Elevation                                             | 1:500  | 13-Jul-21           | D        | Zhinar Architects |
|            | SK-151                         | East Elevation                                              | 1:500  | 13-Jul-21           | D        | Zhinar Architects |
|            | SK-152                         | South Elevation                                             | 1:500  | 13-Jul-21           | D        | Zhinar Architects |
|            | SK-153                         | West Elevation                                              | 1:500  | 13-Jul-21           | D        | Zhinar Architects |
|            | DA-CP-210-050                  | GA Elevations - North Elevation - Phase 01                  | 1:500  | 01-Aug-19           | 04       | Turner Studio     |
|            | DA-CP-210-060                  | GA Elevations - South Elevation - Phase 01                  | 1:500  | 01-Aug-19           | 04       | Turner Studio     |
|            | SK-154                         | Main Street West Elevation                                  | 1:500  | 13-Jul-21           | D        | Zhinar Architects |
|            | SK-155                         | Main Street East Elevation                                  | 1:500  | 13-Jul-21           | D        | Zhinar Architects |
| Building E | Envelope Sections              | 1                                                           | l .    | ı                   | I        |                   |
| <i></i>    | SK-160                         | Section 1 - Stage 3 & 4                                     | 1:500  | 13-Jul-21           | D        | Zhinar Architects |
|            | SK-161                         | Section 2 - Stage 3 & 4                                     | 1:500  | 13-Jul-21           | D        | Zhinar Architects |
|            | SK-162                         | Section 3 - Stage 3 & 4                                     | 1:500  | 13-Jul-21           | D        | Zhinar Architects |
| Shadow [   |                                | l                                                           |        | <u> </u>            | I        | 1                 |
|            | DA-CP-710-001                  | June 21st 9am-12pm                                          | 1:1000 | 01-Aug-19           | 04       | Turner Studio     |
|            | DA-CP-710-002                  | June 21st 1pm-3pm                                           |        |                     |          | Turner Studio     |
|            |                                |                                                             | L 330  | - · · · · · · · · · | - '      | 1                 |