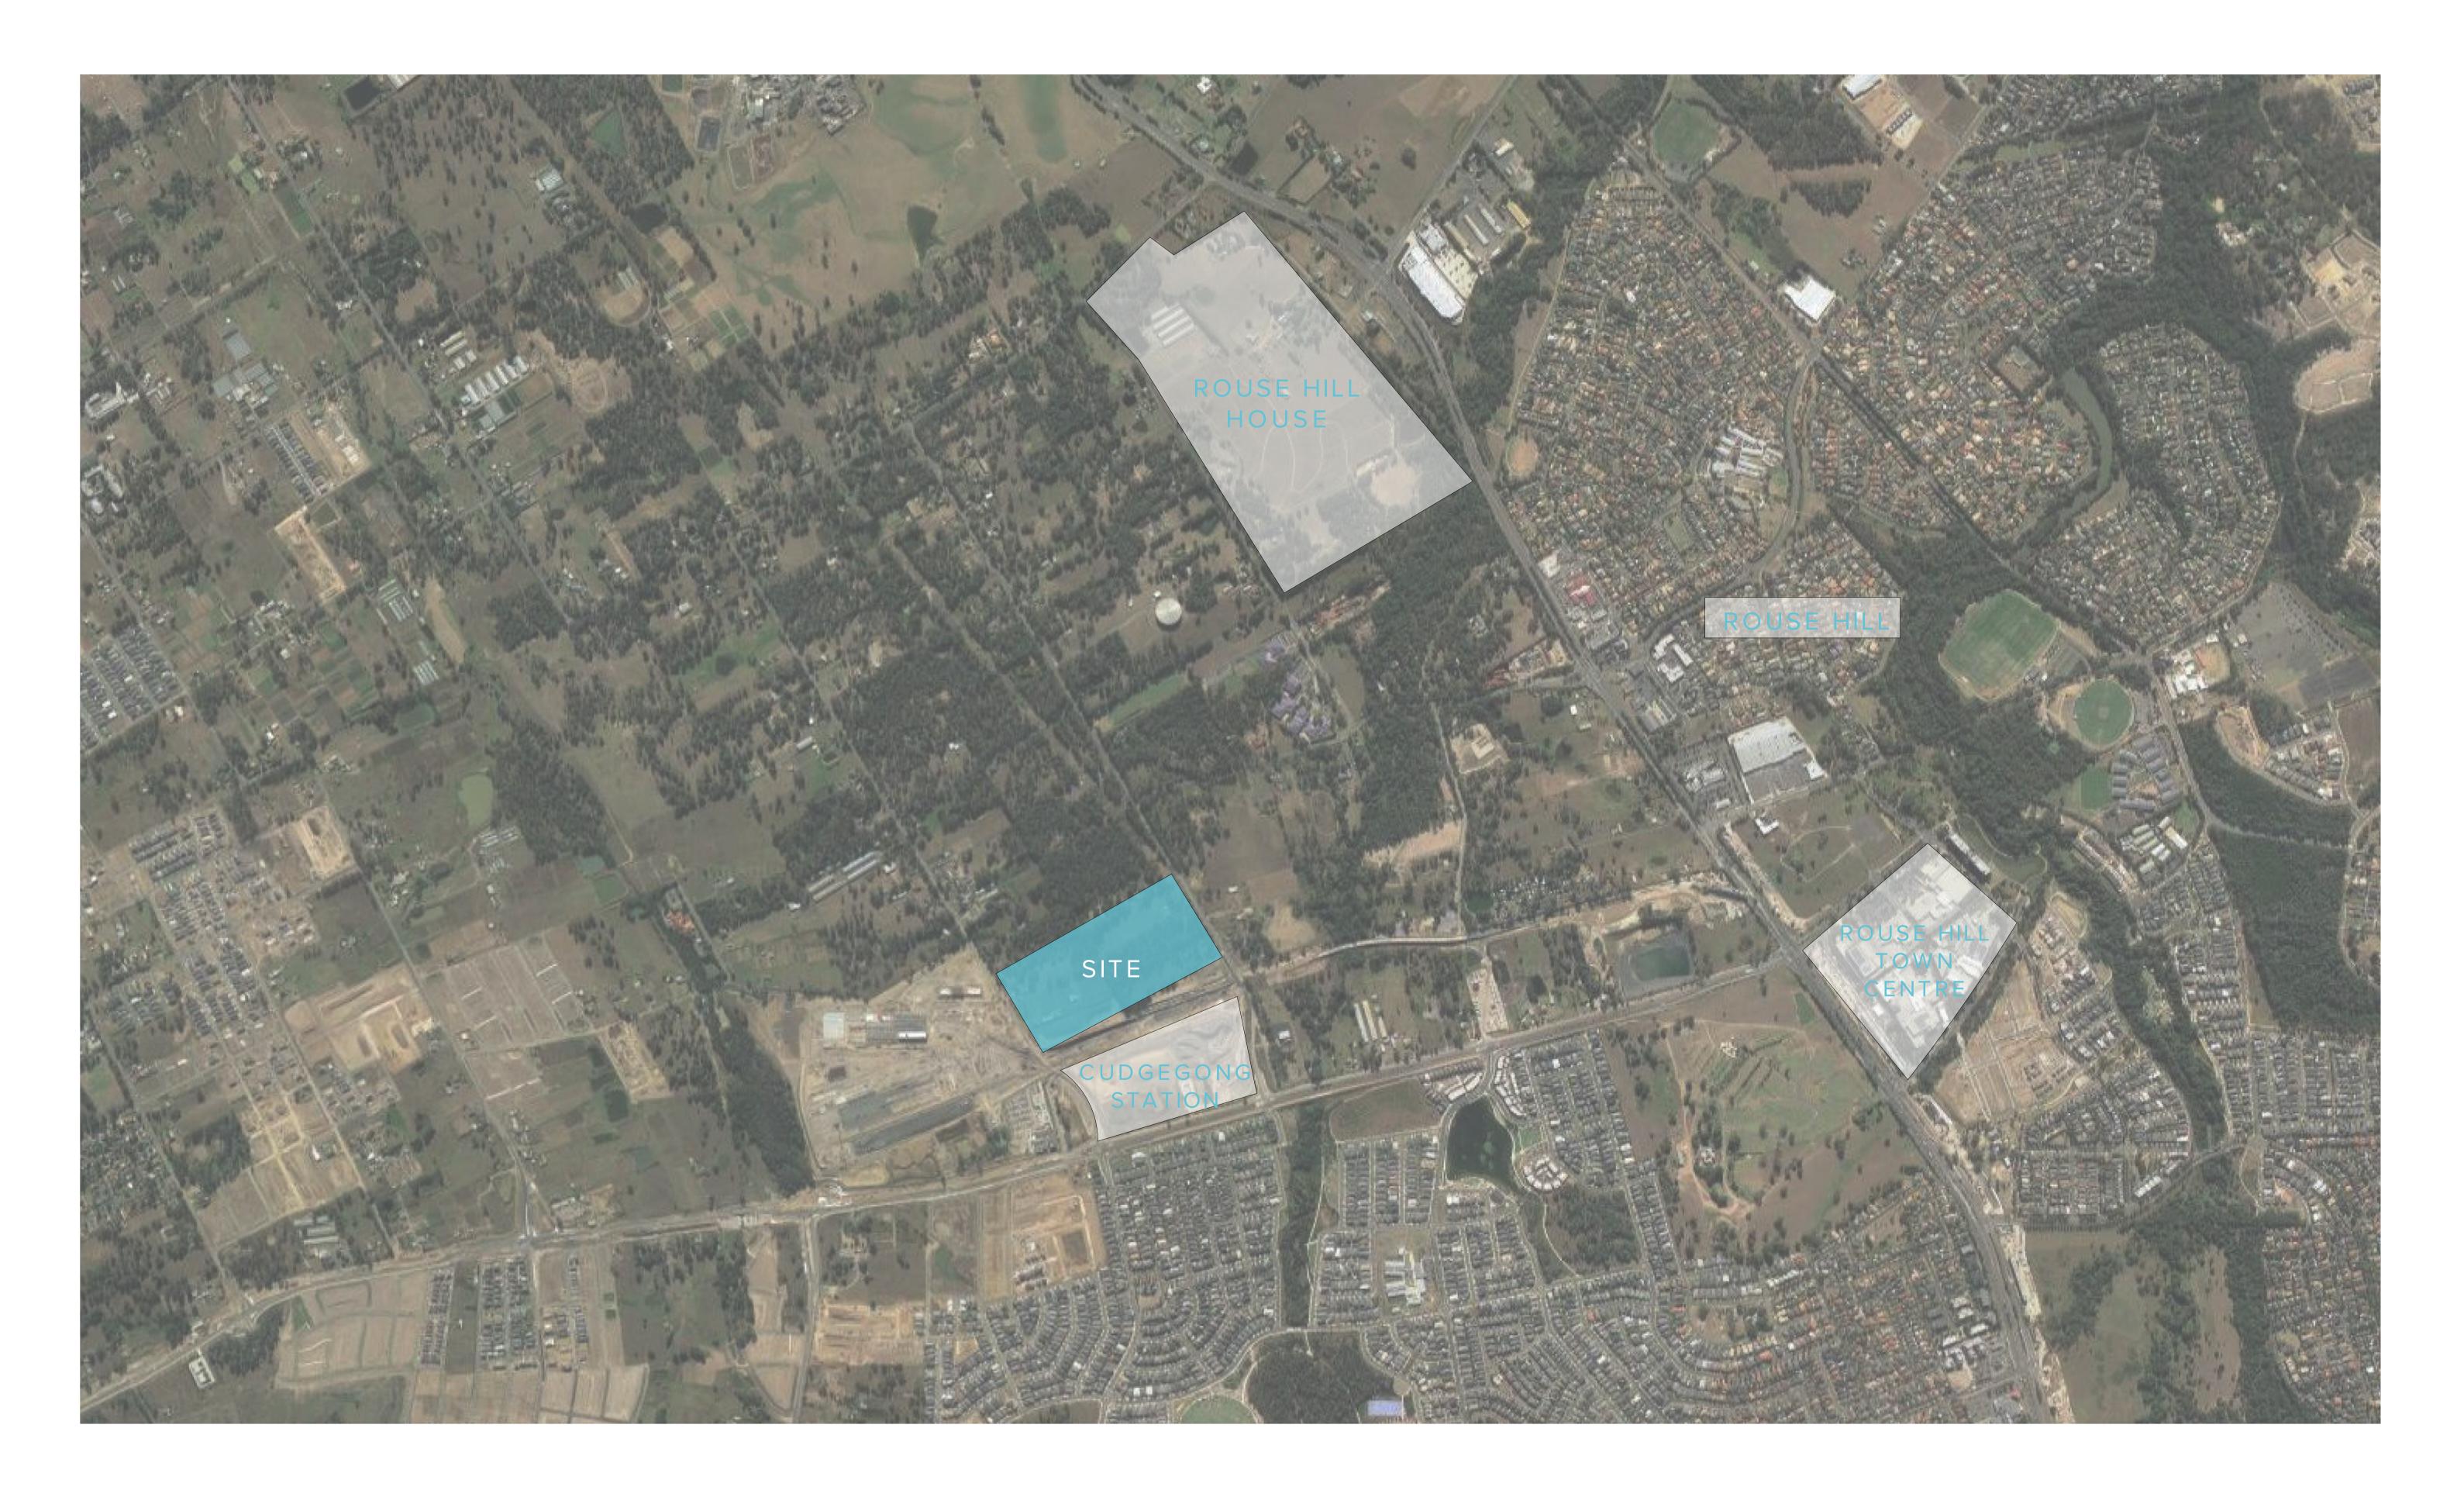

copyright of Zhinar Architects. Copying or using this drawing in whole or part without written permission infringes copyright.

MODIFICATION TO CONCEPT MASTERPLAN

D ISSUE FOR FINAL S.34

13/07/2021 JA IC DATE DRAWN CHECK Drawing is NOT VALID or issued for use, unless checked Zhinar Architects Pty Ltd

Suite 1, Level 2
2 Rowe Street
Eastwood. NSW 2122

+61 2 8893 8888 / P
+61 2 8893 8833 / f
www.zhinar.com.au / w
28 495 869 790 / abn

Rustom Wee Chung Kudinar-Kwee (reg. 4570) : Nominated Architect



PROJECT STATUS:
Development Application

DEVELOPMENT MANAGER:
Restifa & Partners

PROJECT NAME
Proposed Mixed Use Development
(MASTERPLAN)
43-53 CUDGEGONG ROAD
ROUSE HILL, NSW 2850

L.G.A: Blacktown City Council

SHEET TITLE:
Drawing List

1:8@A1 sheet SCALE 8656 SK - 001 JOB No. DRAWING No.



NOTES

THIS DRAWING IS COPYRIGHT © OF TURNER. NO REPRODUCTION WITHOUT PERMISSION. UNLESS NOTED OTHERWISE THIS DRAWING IS NOT FOR CONSTRUCTION. ALL DIMENSIONS AND LEVELS ARE TO BE CHECKED ON SITE PRIOR TO THE DECOMMENCEMENT OF WORK. INFORM TURNER OF ANY DISCREPANCIES FOR CLARIFICATION BEFORE PROCEDING WITH WORK. DRAWINGS ARE NOT TO BE SCALED. USE ONLY FIGURED DIMENSIONS. REFER TO CONSULTANT DOCUMENTATION FOR FURTHER INFORMATION.

Restifa & Partners 302/123 Walker Street North Sydney NSW 2060

Cudgegong Town Centre "The Rouse"
43 - 53 Cudgegong Road, Rouse Hill, NSW 2850
Concept Proposal
Drawing Title

Context & Analysis Location Plan

Amended DA Submission Amended DA Submission S34 Update Issue for DA Submission y Revision Notes 04 01.08.19 DS 03 26.02.19 DS 02 13.12.18 DS 01 30.06.17 DS