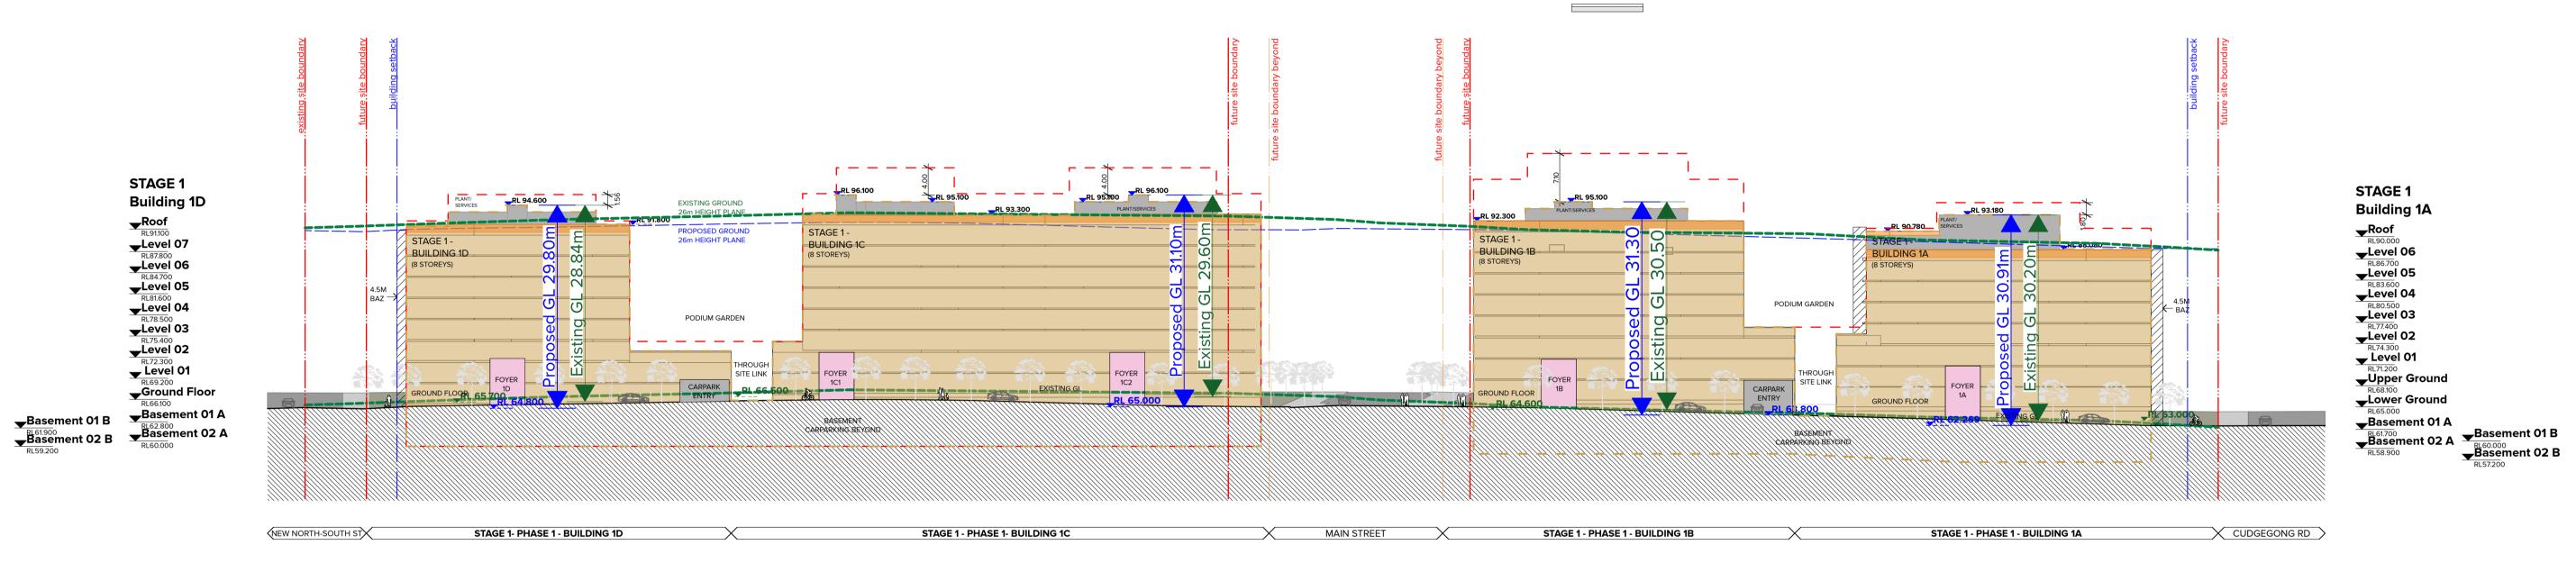

#### DRAWING LIST

| Series     | Drawing No.                    | Description                                                 | Scale  | Date                | Revision | Prepared by       |
|------------|--------------------------------|-------------------------------------------------------------|--------|---------------------|----------|-------------------|
|            | SK-000                         | General - Cover Sheet                                       | NTS    | 13-Jul-21           | D        | Zhinar Architects |
|            | SK-001                         | General - Drawing List DA                                   | NTS    | 13-Jul-21           | D        | Zhinar Architects |
| Context &  | Analysis                       |                                                             |        |                     |          | •                 |
|            | DA-CP-100-001                  | Location Plan                                               | 1:5000 | 01-Aug-19           | 04       | Turner Studio     |
|            | DA-CP-100-002                  | Precinct Indicative Layout Plan                             | 1:1000 | 01-Aug-19           | 04       | Turner Studio     |
|            | DA-CP-100-003                  | Site Analysis                                               | 1:1000 | 01-Aug-19           | 04       | Turner Studio     |
| Planning   | Controls + Building Principles |                                                             |        |                     |          | •                 |
|            | DA-CP-100-010                  | Site Constraints, Setbacks + Subdivision                    | 1:500  | 01-Aug-19           | 04       | Turner Studio     |
|            | DA-CP-100-020                  | Planning Summary                                            | 1:500  | 01-Aug-19           | 04       | Turner Studio     |
|            | DA-CP-100-030                  | Building Volume Transfer                                    | NTS    | 01-Aug-19           | 04       | Turner Studio     |
|            | DA-MP-013                      | Height Limit                                                | NTS    | 13-Jul-21           | G        | Zhinar Architects |
|            | DA-CP-100-050                  | Proposed Roads                                              | 1:500  | 01-Aug-19           | 04       | Turner Studio     |
|            | DA-CP-100-060                  | Staging & Construction Phasing Overview                     | NTS    | 01-Aug-19           | 04       | Turner Studio     |
|            | SK-070                         | Building Height Measured                                    | NTS    | 13-Jul-21           | D        | Zhinar Architects |
|            | DA-CP-100-080                  | Subdivision Plan                                            | NTS    | 01-Aug-19           | 04       | Turner Studio     |
|            | PR136170-SUBD-002-A.dwg        | Plan of Proposed Subdivision of Lots 72 and 73 in DP 208203 | NTS    | 03-May-19           | А        | RPS Group         |
| General P  | l'ans                          |                                                             |        |                     |          | •                 |
|            | SK-110                         | Stage 3 - Basement 3                                        | 1:500  | 13-Jul-21           | D        | Zhinar Architects |
|            | SK-130                         | Stage 4 - Basement 3                                        | 1:500  | 13-Jul-21           | D        | Zhinar Architects |
|            | SK-111                         | Stage 3 - Basement 2                                        | 1:500  | 13-Jul-21           | D        | Zhinar Architects |
|            | SK-131                         | Stage 4 - Basement 2                                        | 1:500  | 13-Jul-21           | D        | Zhinar Architects |
|            | SK-112                         | Stage 3 - Basement 1                                        | 1:500  | 13-Jul-21           | D        | Zhinar Architects |
|            | SK-132                         | Stage 4 - Basement 1                                        | 1:500  | 13-Jul-21           | D        | Zhinar Architects |
|            | SK-113                         | Stage 3 - Lower Ground Level                                | 1:500  | 13-Jul-21           | D        | Zhinar Architects |
|            | SK-133                         | Stage 4 - Ground Level                                      | 1:500  | 13-Jul-21           | D        | Zhinar Architects |
|            | SK-114                         | Stage 3 - Ground Level                                      | 1:500  | 13-Jul-21           | D        | Zhinar Architects |
|            | SK-115                         | Stage 3 - Upper Ground Level                                | 1:500  | 13-Jul-21           | D        | Zhinar Architects |
|            | SK-134                         | Stage 4 - Upper Ground Level                                | 1:500  | 13-Jul-21           | D        | Zhinar Architects |
|            | SK-116                         | Stage 3 - Level 1                                           | 1:500  | 13-Jul-21           | D        | Zhinar Architects |
|            | SK-135                         | Stage 4 - Level 1                                           | 1:500  | 13-Jul-21           | D        | Zhinar Architects |
|            | SK-117                         | Stage 3 - Level 2                                           | 1:500  | 13-Jul-21           | D        | Zhinar Architects |
|            | SK-136                         | Stage 4 - Level 2                                           | 1:500  | 13-Jul-21           | D        | Zhinar Architects |
|            | SK-118                         | Stage 3 - Level 3                                           | 1:500  | 13-Jul-21           | D        | Zhinar Architects |
|            | SK-137                         | Stage 4 - Level 3                                           | 1:500  | 13-Jul-21           | D        | Zhinar Architects |
|            | SK-119                         | Stage 3 - Level 4                                           | 1:500  | 13-Jul-21           | D        | Zhinar Architects |
|            | SK-138                         | Stage 4 - Level 4                                           | 1:500  | 13-Jul-21           | D        | Zhinar Architects |
|            | SK-125                         | Stage 3 - Level 5                                           | 1:500  | 13-Jul-21           | D        | Zhinar Architects |
|            | SK-139                         | Stage 4 - Level 5                                           | 1:500  | 13-Jul-21           | D        | Zhinar Architects |
|            | SK-126                         | Stage 3 - Level 6                                           | 1:500  | 13-Jul-21           | D        | Zhinar Architects |
|            | SK-140                         | Stage 4 - Level 6                                           | 1:500  | 13-Jul-21           | D        | Zhinar Architects |
|            | SK-127                         | Stage 3 - Roof                                              | 1:500  | 13-Jul-21           | D        | Zhinar Architects |
|            | SK-141                         | Stage 4 - Level 7                                           | 1:500  | 13-Jul-21           | D        | Zhinar Architects |
|            | SK-142                         | Stage 4 - Roof Plan                                         | 1:500  | 13-Jul-21           | D        | Zhinar Architects |
|            | DA-CP-110-090                  | GA Plans - Roof                                             | 1:500  | 01-Aug-19           | 04       | Turner Studio     |
| Building E | Envelope Elevations            |                                                             |        | l                   | l        |                   |
|            | SK-150                         | North Elevation                                             | 1:500  | 13-Jul-21           | D        | Zhinar Architects |
|            | SK-151                         | East Elevation                                              | 1:500  | 13-Jul-21           | D        | Zhinar Architects |
|            | SK-152                         | South Elevation                                             | 1:500  | 13-Jul-21           | D        | Zhinar Architects |
|            | SK-153                         | West Elevation                                              | 1:500  | 13-Jul-21           | D        | Zhinar Architects |
|            | DA-CP-210-050                  | GA Elevations - North Elevation - Phase 01                  | 1:500  | 01-Aug-19           | 04       | Turner Studio     |
|            | DA-CP-210-060                  | GA Elevations - South Elevation - Phase 01                  | 1:500  | 01-Aug-19           | 04       | Turner Studio     |
|            | SK-154                         | Main Street West Elevation                                  | 1:500  | 13-Jul-21           | D        | Zhinar Architects |
|            | SK-155                         | Main Street East Elevation                                  | 1:500  | 13-Jul-21           | D        | Zhinar Architects |
| Building E | Envelope Sections              | 1                                                           | l .    | ı                   | I        |                   |
| <i></i>    | SK-160                         | Section 1 - Stage 3 & 4                                     | 1:500  | 13-Jul-21           | D        | Zhinar Architects |
|            | SK-161                         | Section 2 - Stage 3 & 4                                     | 1:500  | 13-Jul-21           | D        | Zhinar Architects |
|            | SK-162                         | Section 3 - Stage 3 & 4                                     | 1:500  | 13-Jul-21           | D        | Zhinar Architects |
| Shadow [   |                                | l                                                           |        | <u> </u>            | I        | 1                 |
|            | DA-CP-710-001                  | June 21st 9am-12pm                                          | 1:1000 | 01-Aug-19           | 04       | Turner Studio     |
|            | DA-CP-710-002                  | June 21st 1pm-3pm                                           |        |                     |          | Turner Studio     |
|            |                                |                                                             | L 330  | - · · · · · · · · · | - '      | 1                 |