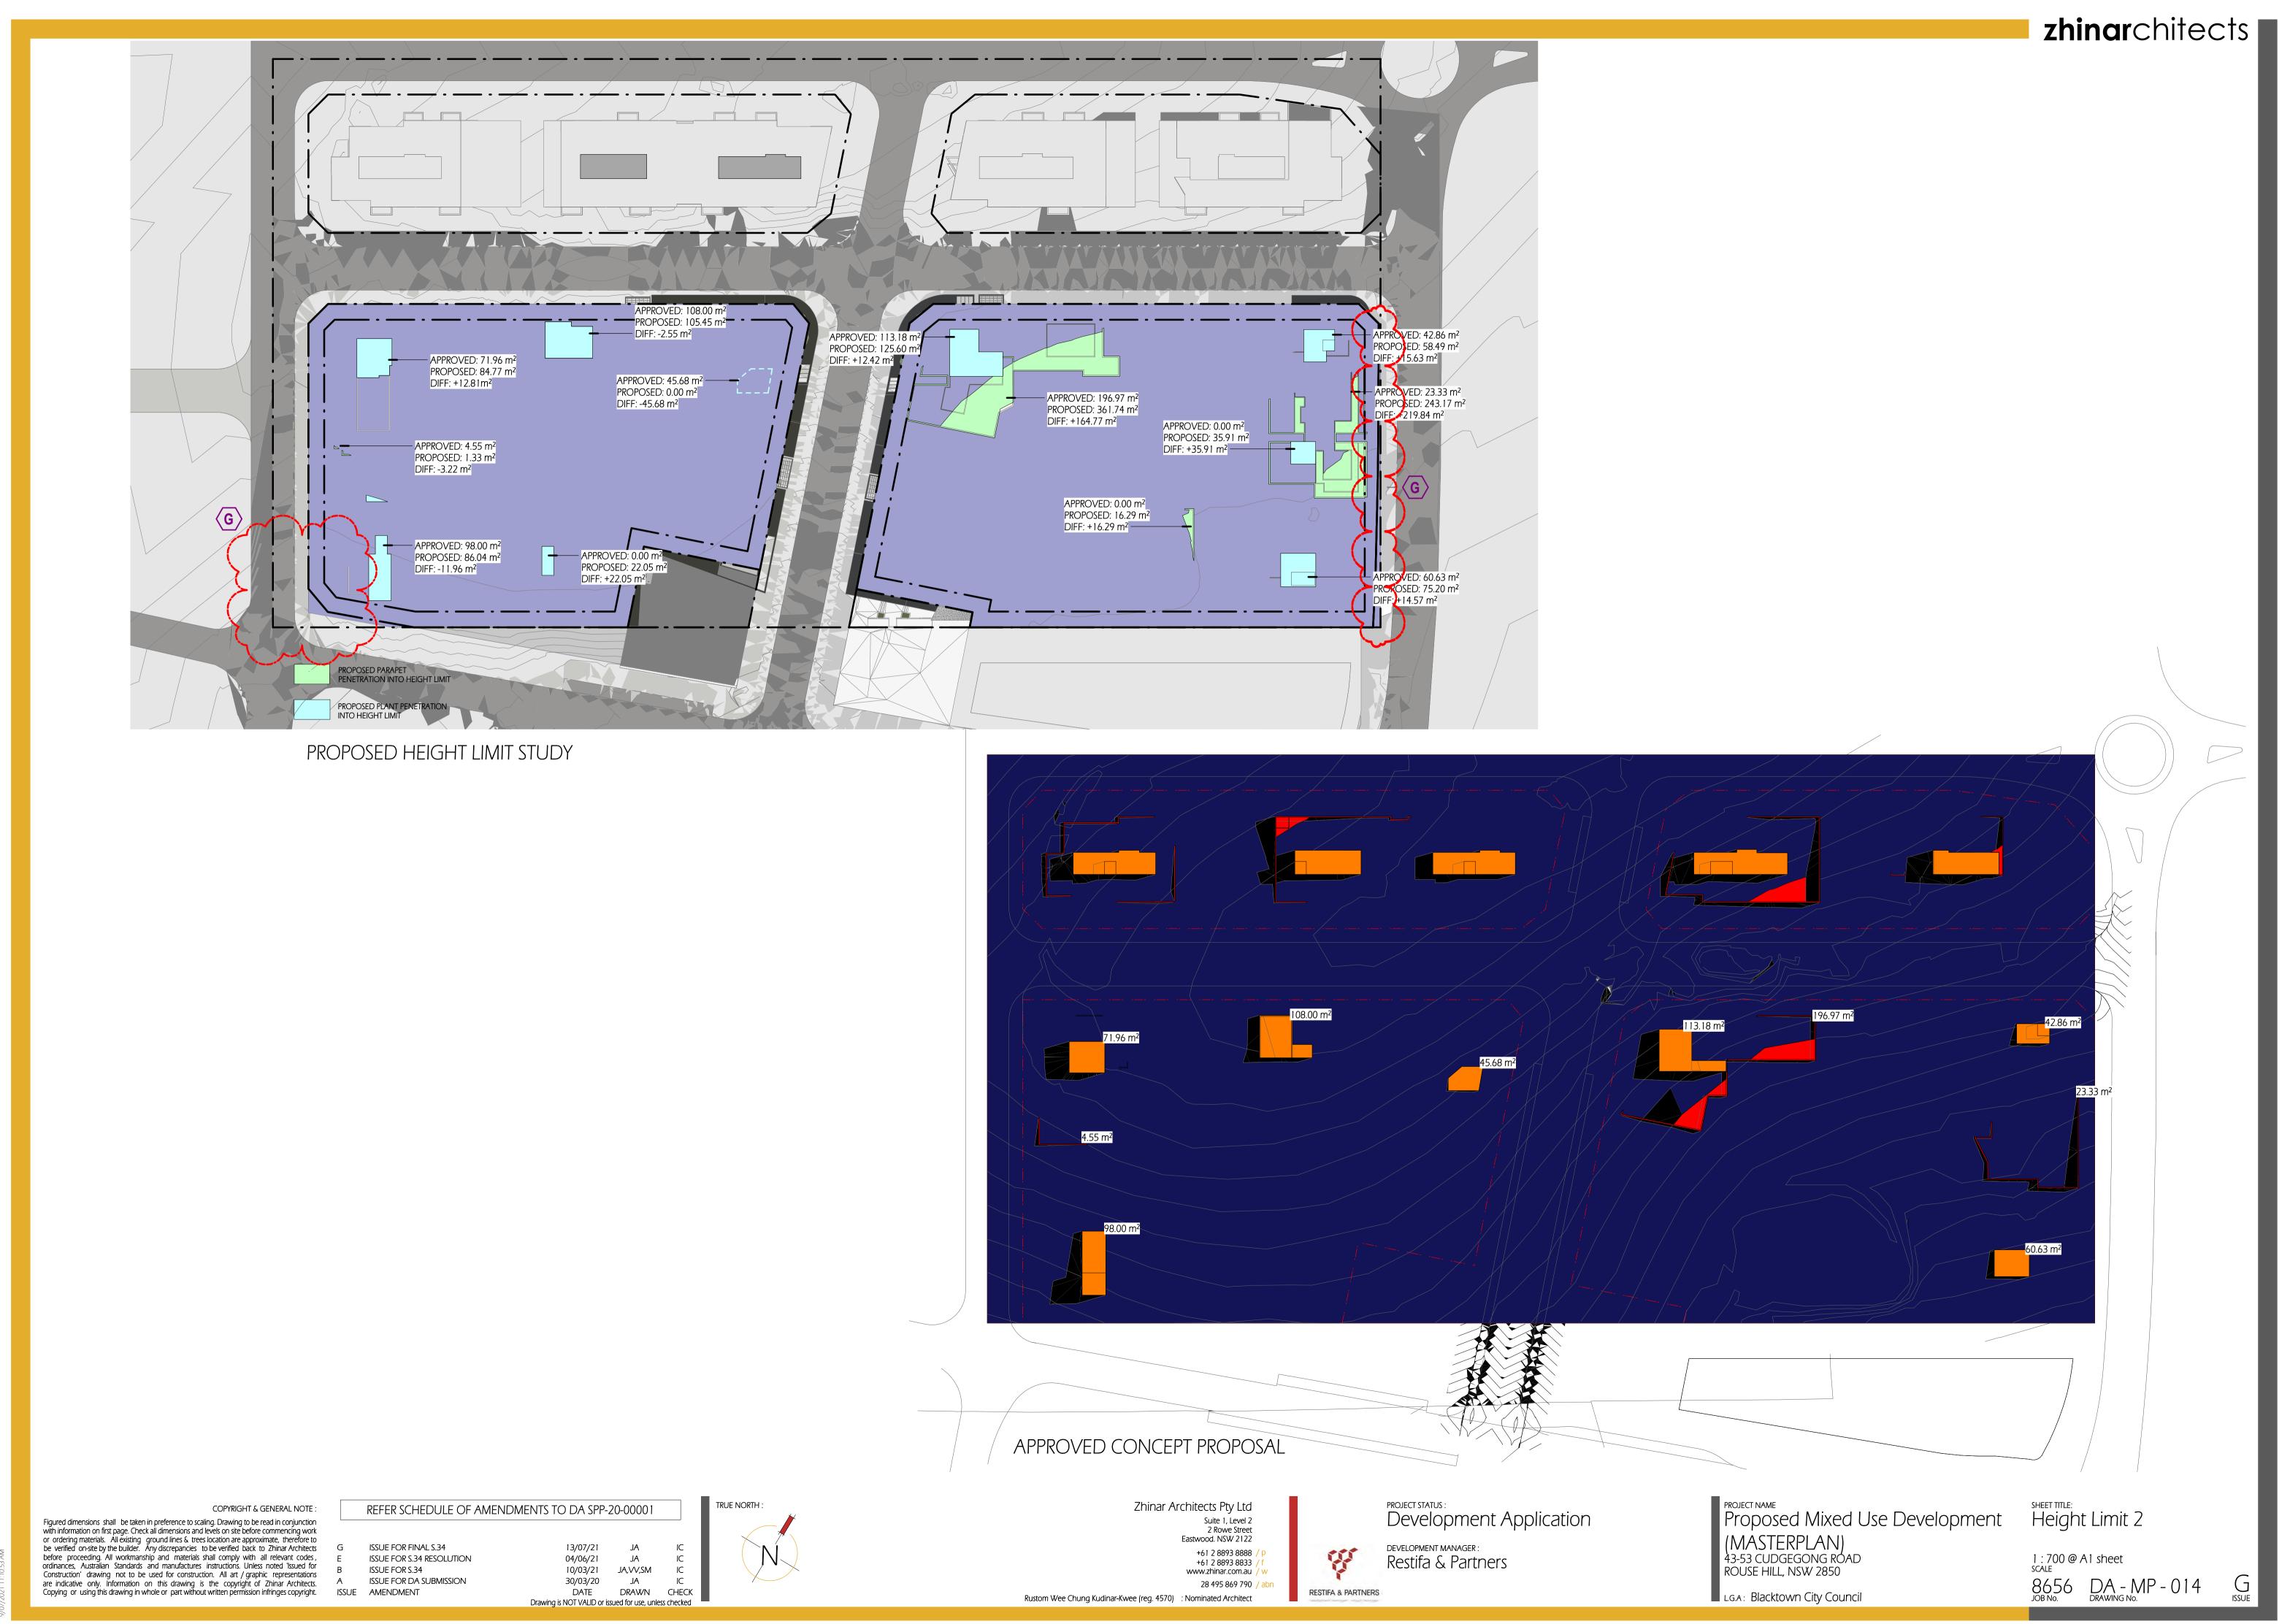

#### DRAWING LIST

| Series     | Drawing No.                    | Description                                                 | Scale  | Date                | Revision | Prepared by       |
|------------|--------------------------------|-------------------------------------------------------------|--------|---------------------|----------|-------------------|
|            | SK-000                         | General - Cover Sheet                                       | NTS    | 13-Jul-21           | D        | Zhinar Architects |
|            | SK-001                         | General - Drawing List DA                                   | NTS    | 13-Jul-21           | D        | Zhinar Architects |
| Context &  | Analysis                       |                                                             |        |                     |          | •                 |
|            | DA-CP-100-001                  | Location Plan                                               | 1:5000 | 01-Aug-19           | 04       | Turner Studio     |
|            | DA-CP-100-002                  | Precinct Indicative Layout Plan                             | 1:1000 | 01-Aug-19           | 04       | Turner Studio     |
|            | DA-CP-100-003                  | Site Analysis                                               | 1:1000 | 01-Aug-19           | 04       | Turner Studio     |
| Planning   | Controls + Building Principles |                                                             |        |                     |          | •                 |
|            | DA-CP-100-010                  | Site Constraints, Setbacks + Subdivision                    | 1:500  | 01-Aug-19           | 04       | Turner Studio     |
|            | DA-CP-100-020                  | Planning Summary                                            | 1:500  | 01-Aug-19           | 04       | Turner Studio     |
|            | DA-CP-100-030                  | Building Volume Transfer                                    | NTS    | 01-Aug-19           | 04       | Turner Studio     |
|            | DA-MP-013                      | Height Limit                                                | NTS    | 13-Jul-21           | G        | Zhinar Architects |
|            | DA-CP-100-050                  | Proposed Roads                                              | 1:500  | 01-Aug-19           | 04       | Turner Studio     |
|            | DA-CP-100-060                  | Staging & Construction Phasing Overview                     | NTS    | 01-Aug-19           | 04       | Turner Studio     |
|            | SK-070                         | Building Height Measured                                    | NTS    | 13-Jul-21           | D        | Zhinar Architects |
|            | DA-CP-100-080                  | Subdivision Plan                                            | NTS    | 01-Aug-19           | 04       | Turner Studio     |
|            | PR136170-SUBD-002-A.dwg        | Plan of Proposed Subdivision of Lots 72 and 73 in DP 208203 | NTS    | 03-May-19           | А        | RPS Group         |
| General P  | l'ans                          |                                                             |        |                     |          | •                 |
|            | SK-110                         | Stage 3 - Basement 3                                        | 1:500  | 13-Jul-21           | D        | Zhinar Architects |
|            | SK-130                         | Stage 4 - Basement 3                                        | 1:500  | 13-Jul-21           | D        | Zhinar Architects |
|            | SK-111                         | Stage 3 - Basement 2                                        | 1:500  | 13-Jul-21           | D        | Zhinar Architects |
|            | SK-131                         | Stage 4 - Basement 2                                        | 1:500  | 13-Jul-21           | D        | Zhinar Architects |
|            | SK-112                         | Stage 3 - Basement 1                                        | 1:500  | 13-Jul-21           | D        | Zhinar Architects |
|            | SK-132                         | Stage 4 - Basement 1                                        | 1:500  | 13-Jul-21           | D        | Zhinar Architects |
|            | SK-113                         | Stage 3 - Lower Ground Level                                | 1:500  | 13-Jul-21           | D        | Zhinar Architects |
|            | SK-133                         | Stage 4 - Ground Level                                      | 1:500  | 13-Jul-21           | D        | Zhinar Architects |
|            | SK-114                         | Stage 3 - Ground Level                                      | 1:500  | 13-Jul-21           | D        | Zhinar Architects |
|            | SK-115                         | Stage 3 - Upper Ground Level                                | 1:500  | 13-Jul-21           | D        | Zhinar Architects |
|            | SK-134                         | Stage 4 - Upper Ground Level                                | 1:500  | 13-Jul-21           | D        | Zhinar Architects |
|            | SK-116                         | Stage 3 - Level 1                                           | 1:500  | 13-Jul-21           | D        | Zhinar Architects |
|            | SK-135                         | Stage 4 - Level 1                                           | 1:500  | 13-Jul-21           | D        | Zhinar Architects |
|            | SK-117                         | Stage 3 - Level 2                                           | 1:500  | 13-Jul-21           | D        | Zhinar Architects |
|            | SK-136                         | Stage 4 - Level 2                                           | 1:500  | 13-Jul-21           | D        | Zhinar Architects |
|            | SK-118                         | Stage 3 - Level 3                                           | 1:500  | 13-Jul-21           | D        | Zhinar Architects |
|            | SK-137                         | Stage 4 - Level 3                                           | 1:500  | 13-Jul-21           | D        | Zhinar Architects |
|            | SK-119                         | Stage 3 - Level 4                                           | 1:500  | 13-Jul-21           | D        | Zhinar Architects |
|            | SK-138                         | Stage 4 - Level 4                                           | 1:500  | 13-Jul-21           | D        | Zhinar Architects |
|            | SK-125                         | Stage 3 - Level 5                                           | 1:500  | 13-Jul-21           | D        | Zhinar Architects |
|            | SK-139                         | Stage 4 - Level 5                                           | 1:500  | 13-Jul-21           | D        | Zhinar Architects |
|            | SK-126                         | Stage 3 - Level 6                                           | 1:500  | 13-Jul-21           | D        | Zhinar Architects |
|            | SK-140                         | Stage 4 - Level 6                                           | 1:500  | 13-Jul-21           | D        | Zhinar Architects |
|            | SK-127                         | Stage 3 - Roof                                              | 1:500  | 13-Jul-21           | D        | Zhinar Architects |
|            | SK-141                         | Stage 4 - Level 7                                           | 1:500  | 13-Jul-21           | D        | Zhinar Architects |
|            | SK-142                         | Stage 4 - Roof Plan                                         | 1:500  | 13-Jul-21           | D        | Zhinar Architects |
|            | DA-CP-110-090                  | GA Plans - Roof                                             | 1:500  | 01-Aug-19           | 04       | Turner Studio     |
| Building E | Envelope Elevations            |                                                             |        | l                   | l        |                   |
|            | SK-150                         | North Elevation                                             | 1:500  | 13-Jul-21           | D        | Zhinar Architects |
|            | SK-151                         | East Elevation                                              | 1:500  | 13-Jul-21           | D        | Zhinar Architects |
|            | SK-152                         | South Elevation                                             | 1:500  | 13-Jul-21           | D        | Zhinar Architects |
|            | SK-153                         | West Elevation                                              | 1:500  | 13-Jul-21           | D        | Zhinar Architects |
|            | DA-CP-210-050                  | GA Elevations - North Elevation - Phase 01                  | 1:500  | 01-Aug-19           | 04       | Turner Studio     |
|            | DA-CP-210-060                  | GA Elevations - South Elevation - Phase 01                  | 1:500  | 01-Aug-19           | 04       | Turner Studio     |
|            | SK-154                         | Main Street West Elevation                                  | 1:500  | 13-Jul-21           | D        | Zhinar Architects |
|            | SK-155                         | Main Street East Elevation                                  | 1:500  | 13-Jul-21           | D        | Zhinar Architects |
| Building E | Envelope Sections              | 1                                                           | l .    | ı                   | I        |                   |
| <i></i>    | SK-160                         | Section 1 - Stage 3 & 4                                     | 1:500  | 13-Jul-21           | D        | Zhinar Architects |
|            | SK-161                         | Section 2 - Stage 3 & 4                                     | 1:500  | 13-Jul-21           | D        | Zhinar Architects |
|            | SK-162                         | Section 3 - Stage 3 & 4                                     | 1:500  | 13-Jul-21           | D        | Zhinar Architects |
| Shadow [   |                                | l                                                           |        | <u> </u>            | I        | 1                 |
|            | DA-CP-710-001                  | June 21st 9am-12pm                                          | 1:1000 | 01-Aug-19           | 04       | Turner Studio     |
|            | DA-CP-710-002                  | June 21st 1pm-3pm                                           |        |                     |          | Turner Studio     |
|            |                                |                                                             | L 330  | - · · · · · · · · · | - '      | 1                 |