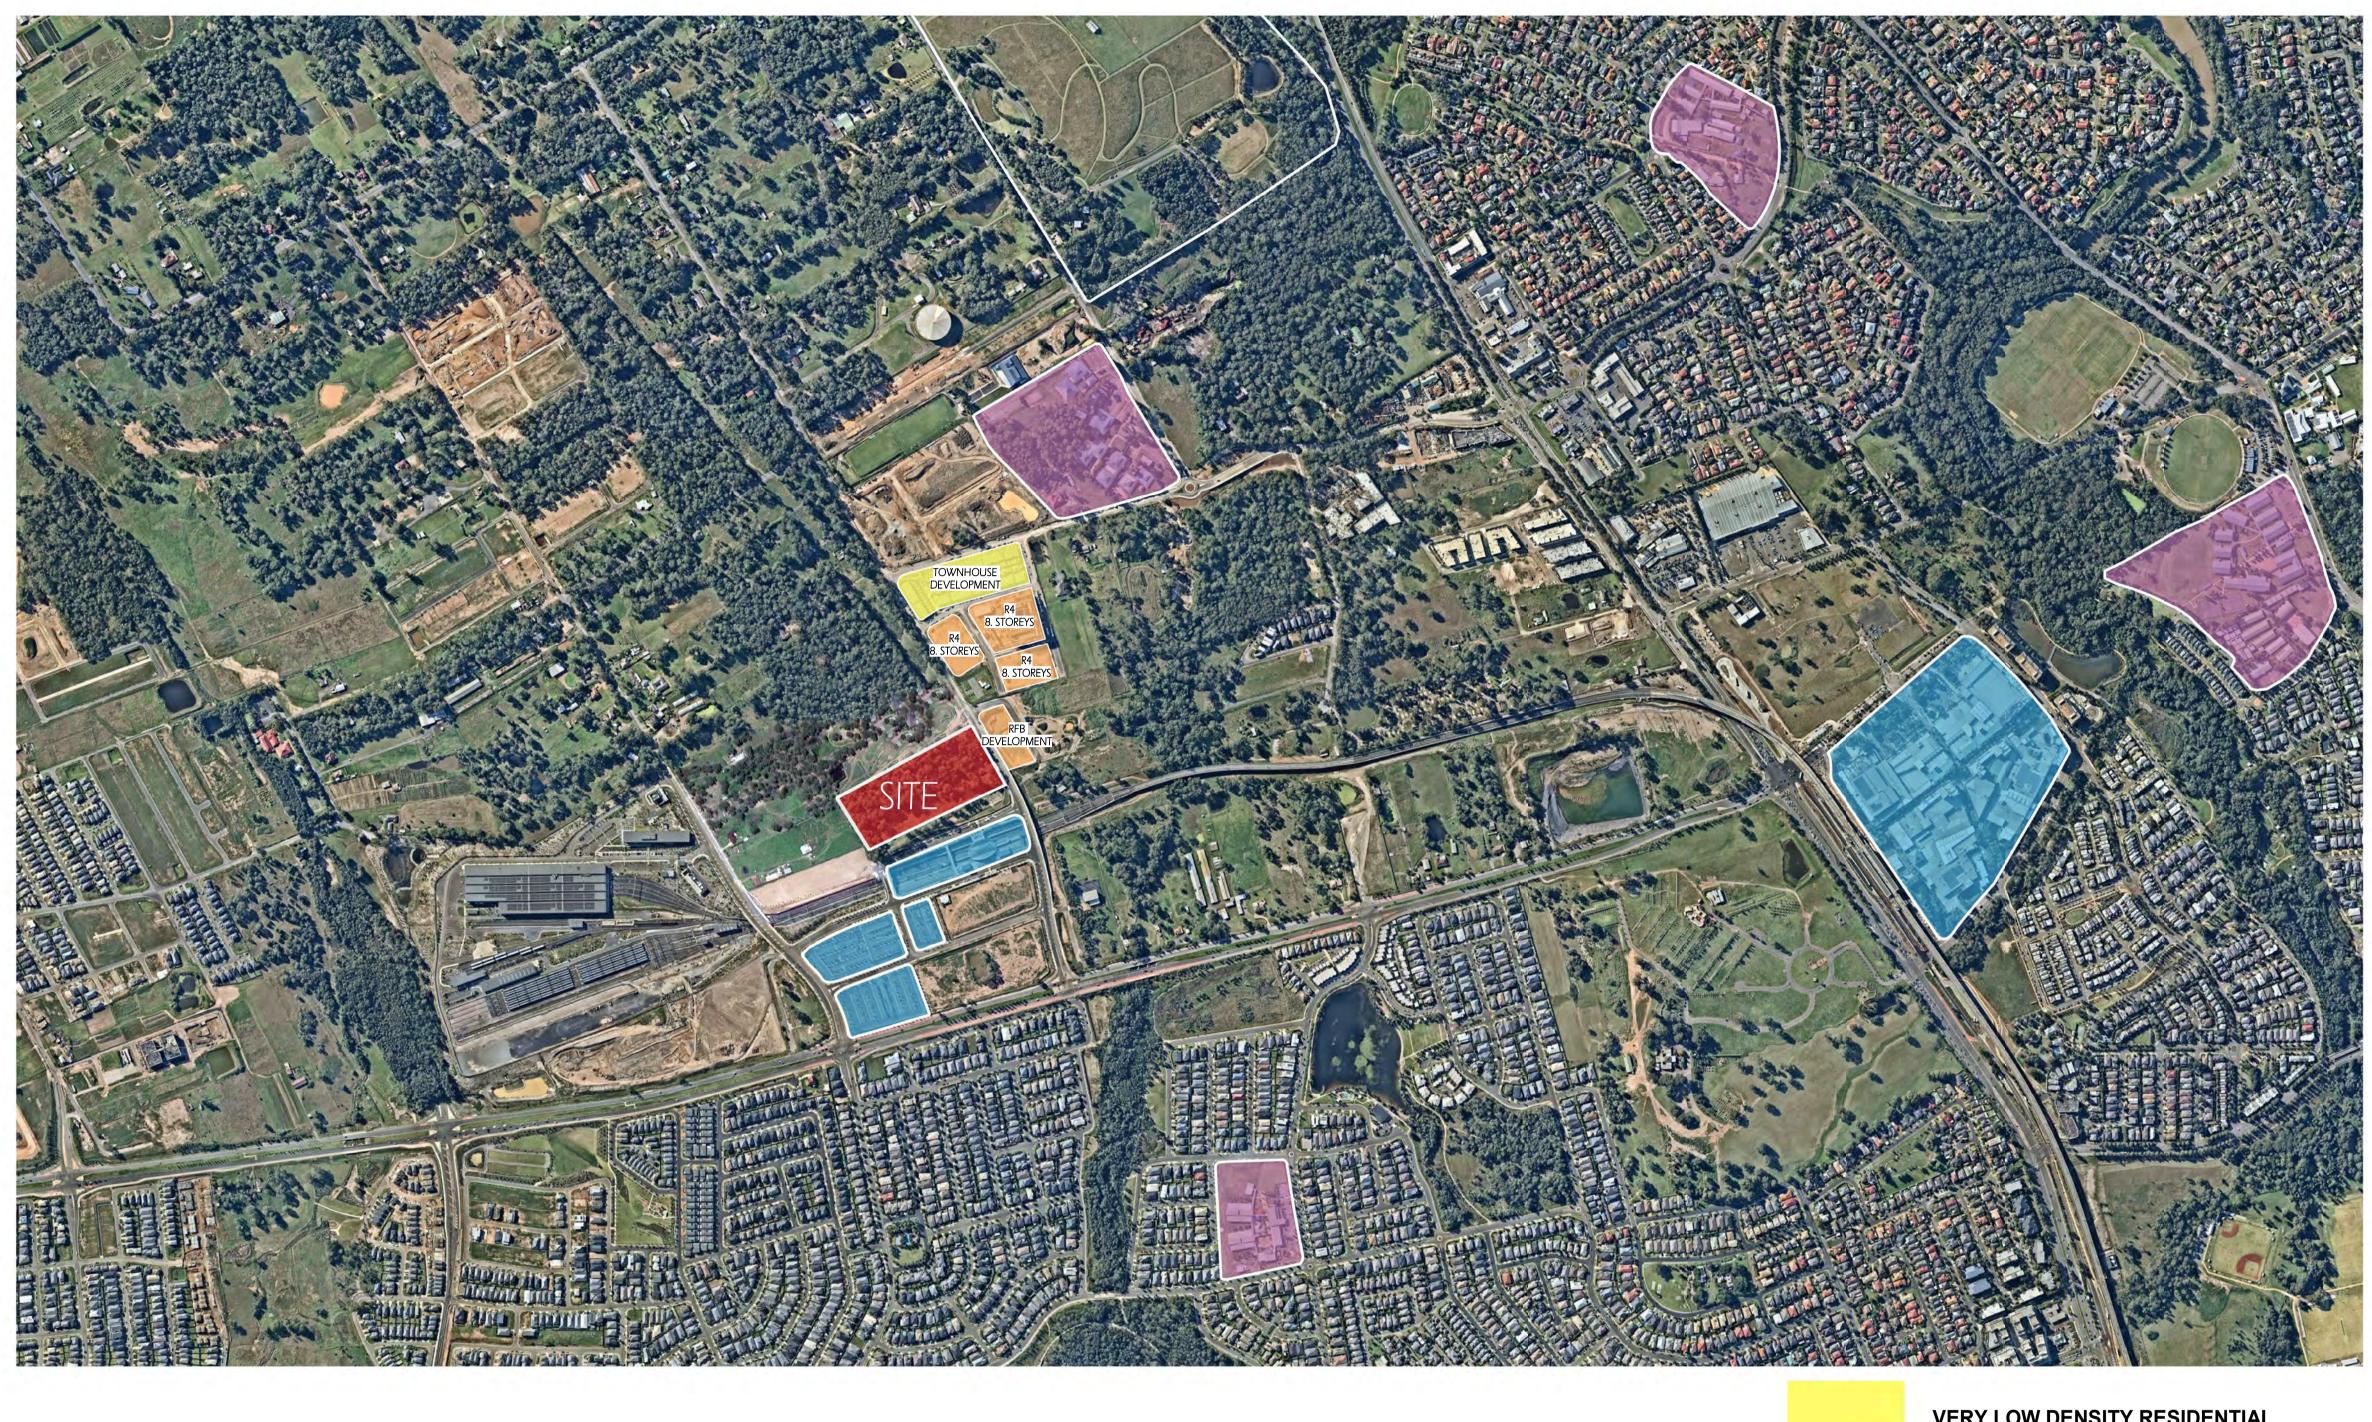

| DA - 3 - 605 | COS - Solar Access          | DA - 4 - 606 | COS - Solar Access               |
|               |                                    | DA - 3 - 606 | COS - Solar Access          | DA - 4 - 701 | Adaptable and Silver Units       |
|               |                                    | DA - 3 - 701 | Silver & Adaptable Layout   | DA - 4 - 702 | Storage Calculation              |
|               |                                    | DA - 3 - 702 | Storage Calculation         | DA - 4 - 801 | Interior View Concept            |
|               |                                    | DA 2 004     | Intorior Move Consont       |              | ·                                |

Interior View Concept

DA - 3 - 801





RESTIFA & PARTNERS



L.G.A: Blacktown City Council



**VERY LOW DENSITY RESIDENTIAL** LOW DENSITY RESIDENTIAL SITE RAILWAY STATIONS / TOWN CENTERS **SCHOOLS** 

COPYRIGHT & GENERAL NOTE: Figured dimensions shall be taken in preference to scaling. Drawing to be read in conjunction with information on first page. Check all dimensions and levels on site before commencing work or ordering materials. All existing ground lines & trees location are approximate, therefore to be verified on-site by the builder. Any discrepancies to be verified back to Zhinar Architects before proceeding. All workmanship and materials shall comply with all relevant codes, ordinances, Australian Standards and manufactures instructions. Unless noted 'Issued for Construction' drawing not to be used for construction. All art / graphic representations are indicative only