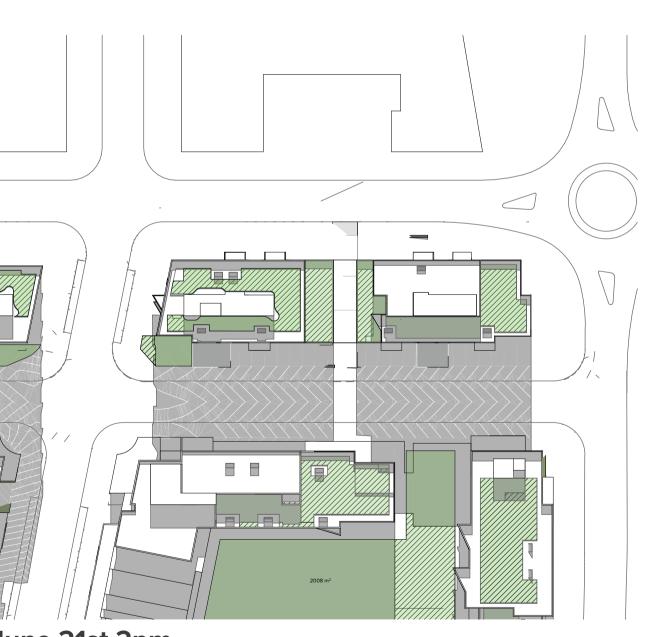

#### DRAWING LIST

| Series     | Drawing No.                    | Description                                                 | Scale  | Date                | Revision | Prepared by       |
|------------|--------------------------------|-------------------------------------------------------------|--------|---------------------|----------|-------------------|
|            | SK-000                         | General - Cover Sheet                                       | NTS    | 13-Jul-21           | D        | Zhinar Architects |
|            | SK-001                         | General - Drawing List DA                                   | NTS    | 13-Jul-21           | D        | Zhinar Architects |
| Context &  | Analysis                       |                                                             |        |                     |          | •                 |
|            | DA-CP-100-001                  | Location Plan                                               | 1:5000 | 01-Aug-19           | 04       | Turner Studio     |
|            | DA-CP-100-002                  | Precinct Indicative Layout Plan                             | 1:1000 | 01-Aug-19           | 04       | Turner Studio     |
|            | DA-CP-100-003                  | Site Analysis                                               | 1:1000 | 01-Aug-19           | 04       | Turner Studio     |
| Planning   | Controls + Building Principles |                                                             |        |                     |          | •                 |
|            | DA-CP-100-010                  | Site Constraints, Setbacks + Subdivision                    | 1:500  | 01-Aug-19           | 04       | Turner Studio     |
|            | DA-CP-100-020                  | Planning Summary                                            | 1:500  | 01-Aug-19           | 04       | Turner Studio     |
|            | DA-CP-100-030                  | Building Volume Transfer                                    | NTS    | 01-Aug-19           | 04       | Turner Studio     |
|            | DA-MP-013                      | Height Limit                                                | NTS    | 13-Jul-21           | G        | Zhinar Architects |
|            | DA-CP-100-050                  | Proposed Roads                                              | 1:500  | 01-Aug-19           | 04       | Turner Studio     |
|            | DA-CP-100-060                  | Staging & Construction Phasing Overview                     | NTS    | 01-Aug-19           | 04       | Turner Studio     |
|            | SK-070                         | Building Height Measured                                    | NTS    | 13-Jul-21           | D        | Zhinar Architects |
|            | DA-CP-100-080                  | Subdivision Plan                                            | NTS    | 01-Aug-19           | 04       | Turner Studio     |
|            | PR136170-SUBD-002-A.dwg        | Plan of Proposed Subdivision of Lots 72 and 73 in DP 208203 | NTS    | 03-May-19           | А        | RPS Group         |
| General P  | l'ans                          |                                                             |        |                     |          | •                 |
|            | SK-110                         | Stage 3 - Basement 3                                        | 1:500  | 13-Jul-21           | D        | Zhinar Architects |
|            | SK-130                         | Stage 4 - Basement 3                                        | 1:500  | 13-Jul-21           | D        | Zhinar Architects |
|            | SK-111                         | Stage 3 - Basement 2                                        | 1:500  | 13-Jul-21           | D        | Zhinar Architects |
|            | SK-131                         | Stage 4 - Basement 2                                        | 1:500  | 13-Jul-21           | D        | Zhinar Architects |
|            | SK-112                         | Stage 3 - Basement 1                                        | 1:500  | 13-Jul-21           | D        | Zhinar Architects |
|            | SK-132                         | Stage 4 - Basement 1                                        | 1:500  | 13-Jul-21           | D        | Zhinar Architects |
|            | SK-113                         | Stage 3 - Lower Ground Level                                | 1:500  | 13-Jul-21           | D        | Zhinar Architects |
|            | SK-133                         | Stage 4 - Ground Level                                      | 1:500  | 13-Jul-21           | D        | Zhinar Architects |
|            | SK-114                         | Stage 3 - Ground Level                                      | 1:500  | 13-Jul-21           | D        | Zhinar Architects |
|            | SK-115                         | Stage 3 - Upper Ground Level                                | 1:500  | 13-Jul-21           | D        | Zhinar Architects |
|            | SK-134                         | Stage 4 - Upper Ground Level                                | 1:500  | 13-Jul-21           | D        | Zhinar Architects |
|            | SK-116                         | Stage 3 - Level 1                                           | 1:500  | 13-Jul-21           | D        | Zhinar Architects |
|            | SK-135                         | Stage 4 - Level 1                                           | 1:500  | 13-Jul-21           | D        | Zhinar Architects |
|            | SK-117                         | Stage 3 - Level 2                                           | 1:500  | 13-Jul-21           | D        | Zhinar Architects |
|            | SK-136                         | Stage 4 - Level 2                                           | 1:500  | 13-Jul-21           | D        | Zhinar Architects |
|            | SK-118                         | Stage 3 - Level 3                                           | 1:500  | 13-Jul-21           | D        | Zhinar Architects |
|            | SK-137                         | Stage 4 - Level 3                                           | 1:500  | 13-Jul-21           | D        | Zhinar Architects |
|            | SK-119                         | Stage 3 - Level 4                                           | 1:500  | 13-Jul-21           | D        | Zhinar Architects |
|            | SK-138                         | Stage 4 - Level 4                                           | 1:500  | 13-Jul-21           | D        | Zhinar Architects |
|            | SK-125                         | Stage 3 - Level 5                                           | 1:500  | 13-Jul-21           | D        | Zhinar Architects |
|            | SK-139                         | Stage 4 - Level 5                                           | 1:500  | 13-Jul-21           | D        | Zhinar Architects |
|            | SK-126                         | Stage 3 - Level 6                                           | 1:500  | 13-Jul-21           | D        | Zhinar Architects |
|            | SK-140                         | Stage 4 - Level 6                                           | 1:500  | 13-Jul-21           | D        | Zhinar Architects |
|            | SK-127                         | Stage 3 - Roof                                              | 1:500  | 13-Jul-21           | D        | Zhinar Architects |
|            | SK-141                         | Stage 4 - Level 7                                           | 1:500  | 13-Jul-21           | D        | Zhinar Architects |
|            | SK-142                         | Stage 4 - Roof Plan                                         | 1:500  | 13-Jul-21           | D        | Zhinar Architects |
|            | DA-CP-110-090                  | GA Plans - Roof                                             | 1:500  | 01-Aug-19           | 04       | Turner Studio     |
| Building E | Envelope Elevations            |                                                             |        | l                   | l        |                   |
|            | SK-150                         | North Elevation                                             | 1:500  | 13-Jul-21           | D        | Zhinar Architects |
|            | SK-151                         | East Elevation                                              | 1:500  | 13-Jul-21           | D        | Zhinar Architects |
|            | SK-152                         | South Elevation                                             | 1:500  | 13-Jul-21           | D        | Zhinar Architects |
|            | SK-153                         | West Elevation                                              | 1:500  | 13-Jul-21           | D        | Zhinar Architects |
|            | DA-CP-210-050                  | GA Elevations - North Elevation - Phase 01                  | 1:500  | 01-Aug-19           | 04       | Turner Studio     |
|            | DA-CP-210-060                  | GA Elevations - South Elevation - Phase 01                  | 1:500  | 01-Aug-19           | 04       | Turner Studio     |
|            | SK-154                         | Main Street West Elevation                                  | 1:500  | 13-Jul-21           | D        | Zhinar Architects |
|            | SK-155                         | Main Street East Elevation                                  | 1:500  | 13-Jul-21           | D        | Zhinar Architects |
| Building E | Envelope Sections              | 1                                                           | l .    | ı                   | I        |                   |
| <i></i>    | SK-160                         | Section 1 - Stage 3 & 4                                     | 1:500  | 13-Jul-21           | D        | Zhinar Architects |
|            | SK-161                         | Section 2 - Stage 3 & 4                                     | 1:500  | 13-Jul-21           | D        | Zhinar Architects |
|            | SK-162                         | Section 3 - Stage 3 & 4                                     | 1:500  | 13-Jul-21           | D        | Zhinar Architects |
| Shadow [   |                                | l                                                           |        | <u> </u>            | I        | 1                 |
|            | DA-CP-710-001                  | June 21st 9am-12pm                                          | 1:1000 | 01-Aug-19           | 04       | Turner Studio     |
|            | DA-CP-710-002                  | June 21st 1pm-3pm                                           |        |                     |          | Turner Studio     |
|            |                                |                                                             | L 330  | - · · · · · · · · · | - '      | 1                 |