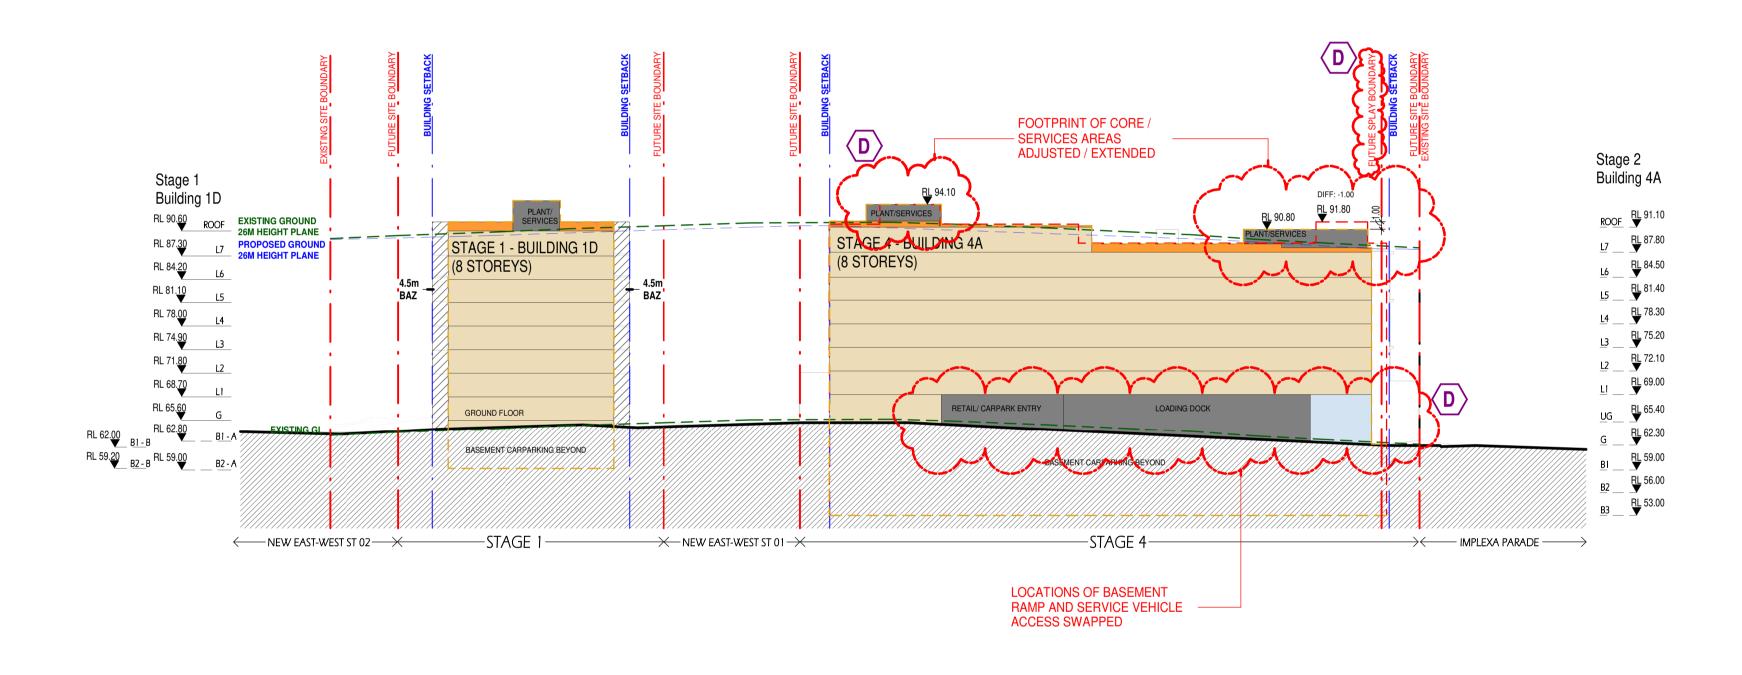

#### DRAWING LIST

| Series     | Drawing No.                    | Description                                                 | Scale  | Date                | Revision | Prepared by       |
|------------|--------------------------------|-------------------------------------------------------------|--------|---------------------|----------|-------------------|
|            | SK-000                         | General - Cover Sheet                                       | NTS    | 13-Jul-21           | D        | Zhinar Architects |
|            | SK-001                         | General - Drawing List DA                                   | NTS    | 13-Jul-21           | D        | Zhinar Architects |
| Context &  | Analysis                       |                                                             |        |                     |          | •                 |
|            | DA-CP-100-001                  | Location Plan                                               | 1:5000 | 01-Aug-19           | 04       | Turner Studio     |
|            | DA-CP-100-002                  | Precinct Indicative Layout Plan                             | 1:1000 | 01-Aug-19           | 04       | Turner Studio     |
|            | DA-CP-100-003                  | Site Analysis                                               | 1:1000 | 01-Aug-19           | 04       | Turner Studio     |
| Planning   | Controls + Building Principles |                                                             |        |                     |          | •                 |
|            | DA-CP-100-010                  | Site Constraints, Setbacks + Subdivision                    | 1:500  | 01-Aug-19           | 04       | Turner Studio     |
|            | DA-CP-100-020                  | Planning Summary                                            | 1:500  | 01-Aug-19           | 04       | Turner Studio     |
|            | DA-CP-100-030                  | Building Volume Transfer                                    | NTS    | 01-Aug-19           | 04       | Turner Studio     |
|            | DA-MP-013                      | Height Limit                                                | NTS    | 13-Jul-21           | G        | Zhinar Architects |
|            | DA-CP-100-050                  | Proposed Roads                                              | 1:500  | 01-Aug-19           | 04       | Turner Studio     |
|            | DA-CP-100-060                  | Staging & Construction Phasing Overview                     | NTS    | 01-Aug-19           | 04       | Turner Studio     |
|            | SK-070                         | Building Height Measured                                    | NTS    | 13-Jul-21           | D        | Zhinar Architects |
|            | DA-CP-100-080                  | Subdivision Plan                                            | NTS    | 01-Aug-19           | 04       | Turner Studio     |
|            | PR136170-SUBD-002-A.dwg        | Plan of Proposed Subdivision of Lots 72 and 73 in DP 208203 | NTS    | 03-May-19           | А        | RPS Group         |
| General P  | l'ans                          |                                                             |        |                     |          | •                 |
|            | SK-110                         | Stage 3 - Basement 3                                        | 1:500  | 13-Jul-21           | D        | Zhinar Architects |
|            | SK-130                         | Stage 4 - Basement 3                                        | 1:500  | 13-Jul-21           | D        | Zhinar Architects |
|            | SK-111                         | Stage 3 - Basement 2                                        | 1:500  | 13-Jul-21           | D        | Zhinar Architects |
|            | SK-131                         | Stage 4 - Basement 2                                        | 1:500  | 13-Jul-21           | D        | Zhinar Architects |
|            | SK-112                         | Stage 3 - Basement 1                                        | 1:500  | 13-Jul-21           | D        | Zhinar Architects |
|            | SK-132                         | Stage 4 - Basement 1                                        | 1:500  | 13-Jul-21           | D        | Zhinar Architects |
|            | SK-113                         | Stage 3 - Lower Ground Level                                | 1:500  | 13-Jul-21           | D        | Zhinar Architects |
|            | SK-133                         | Stage 4 - Ground Level                                      | 1:500  | 13-Jul-21           | D        | Zhinar Architects |
|            | SK-114                         | Stage 3 - Ground Level                                      | 1:500  | 13-Jul-21           | D        | Zhinar Architects |
|            | SK-115                         | Stage 3 - Upper Ground Level                                | 1:500  | 13-Jul-21           | D        | Zhinar Architects |
|            | SK-134                         | Stage 4 - Upper Ground Level                                | 1:500  | 13-Jul-21           | D        | Zhinar Architects |
|            | SK-116                         | Stage 3 - Level 1                                           | 1:500  | 13-Jul-21           | D        | Zhinar Architects |
|            | SK-135                         | Stage 4 - Level 1                                           | 1:500  | 13-Jul-21           | D        | Zhinar Architects |
|            | SK-117                         | Stage 3 - Level 2                                           | 1:500  | 13-Jul-21           | D        | Zhinar Architects |
|            | SK-136                         | Stage 4 - Level 2                                           | 1:500  | 13-Jul-21           | D        | Zhinar Architects |
|            | SK-118                         | Stage 3 - Level 3                                           | 1:500  | 13-Jul-21           | D        | Zhinar Architects |
|            | SK-137                         | Stage 4 - Level 3                                           | 1:500  | 13-Jul-21           | D        | Zhinar Architects |
|            | SK-119                         | Stage 3 - Level 4                                           | 1:500  | 13-Jul-21           | D        | Zhinar Architects |
|            | SK-138                         | Stage 4 - Level 4                                           | 1:500  | 13-Jul-21           | D        | Zhinar Architects |
|            | SK-125                         | Stage 3 - Level 5                                           | 1:500  | 13-Jul-21           | D        | Zhinar Architects |
|            | SK-139                         | Stage 4 - Level 5                                           | 1:500  | 13-Jul-21           | D        | Zhinar Architects |
|            | SK-126                         | Stage 3 - Level 6                                           | 1:500  | 13-Jul-21           | D        | Zhinar Architects |
|            | SK-140                         | Stage 4 - Level 6                                           | 1:500  | 13-Jul-21           | D        | Zhinar Architects |
|            | SK-127                         | Stage 3 - Roof                                              | 1:500  | 13-Jul-21           | D        | Zhinar Architects |
|            | SK-141                         | Stage 4 - Level 7                                           | 1:500  | 13-Jul-21           | D        | Zhinar Architects |
|            | SK-142                         | Stage 4 - Roof Plan                                         | 1:500  | 13-Jul-21           | D        | Zhinar Architects |
|            | DA-CP-110-090                  | GA Plans - Roof                                             | 1:500  | 01-Aug-19           | 04       | Turner Studio     |
| Building E | Envelope Elevations            |                                                             |        | l                   | l        |                   |
|            | SK-150                         | North Elevation                                             | 1:500  | 13-Jul-21           | D        | Zhinar Architects |
|            | SK-151                         | East Elevation                                              | 1:500  | 13-Jul-21           | D        | Zhinar Architects |
|            | SK-152                         | South Elevation                                             | 1:500  | 13-Jul-21           | D        | Zhinar Architects |
|            | SK-153                         | West Elevation                                              | 1:500  | 13-Jul-21           | D        | Zhinar Architects |
|            | DA-CP-210-050                  | GA Elevations - North Elevation - Phase 01                  | 1:500  | 01-Aug-19           | 04       | Turner Studio     |
|            | DA-CP-210-060                  | GA Elevations - South Elevation - Phase 01                  | 1:500  | 01-Aug-19           | 04       | Turner Studio     |
|            | SK-154                         | Main Street West Elevation                                  | 1:500  | 13-Jul-21           | D        | Zhinar Architects |
|            | SK-155                         | Main Street East Elevation                                  | 1:500  | 13-Jul-21           | D        | Zhinar Architects |
| Building E | Envelope Sections              | 1                                                           | l .    | ı                   | I        |                   |
| <i></i>    | SK-160                         | Section 1 - Stage 3 & 4                                     | 1:500  | 13-Jul-21           | D        | Zhinar Architects |
|            | SK-161                         | Section 2 - Stage 3 & 4                                     | 1:500  | 13-Jul-21           | D        | Zhinar Architects |
|            | SK-162                         | Section 3 - Stage 3 & 4                                     | 1:500  | 13-Jul-21           | D        | Zhinar Architects |
| Shadow [   |                                | l                                                           |        | <u> </u>            | I        | 1                 |
|            | DA-CP-710-001                  | June 21st 9am-12pm                                          | 1:1000 | 01-Aug-19           | 04       | Turner Studio     |
|            | DA-CP-710-002                  | June 21st 1pm-3pm                                           |        |                     |          | Turner Studio     |
|            |                                |                                                             | L 330  | - · · · · · · · · · | - '      | 1                 |