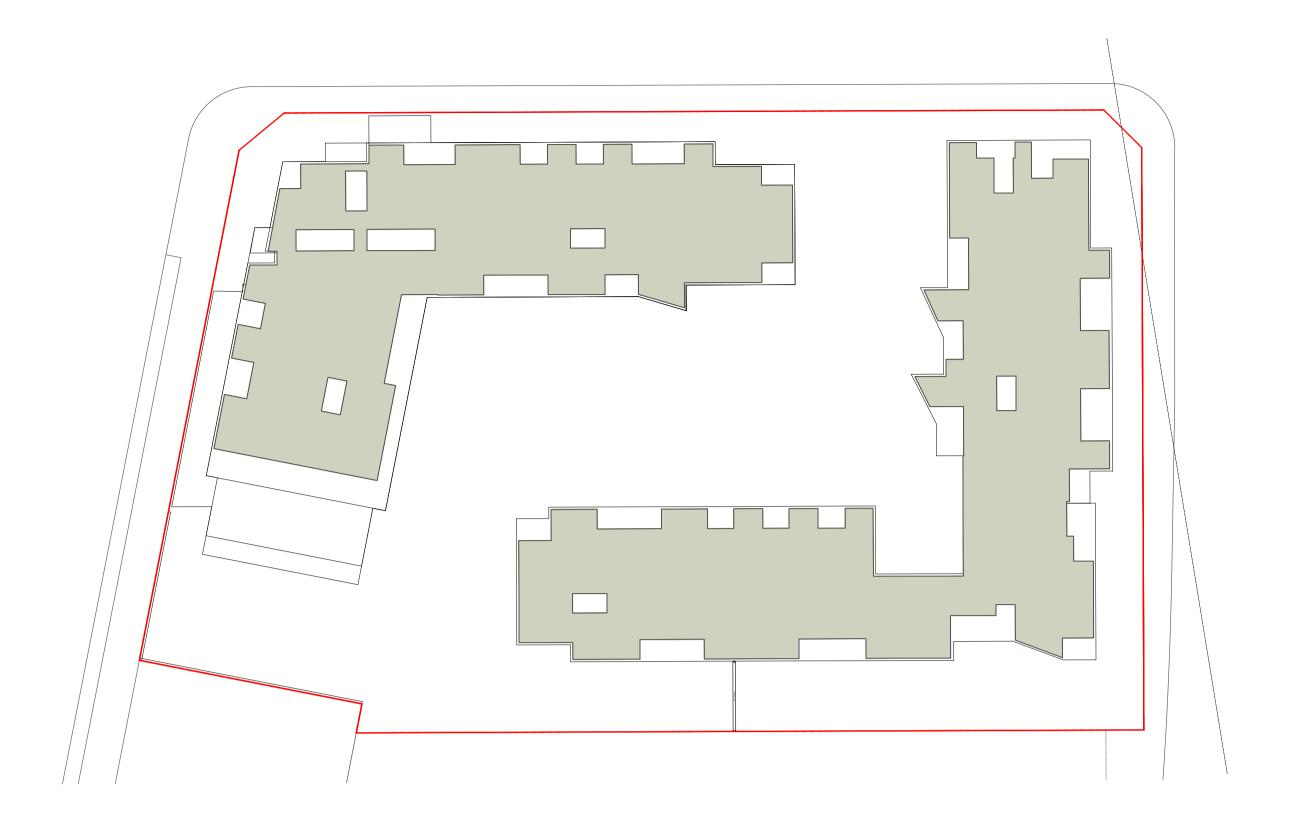

#### DRAWING LIST

| Series     | Drawing No.                    | Description                                                 | Scale  | Date                | Revision | Prepared by       |
|------------|--------------------------------|-------------------------------------------------------------|--------|---------------------|----------|-------------------|
|            | SK-000                         | General - Cover Sheet                                       | NTS    | 13-Jul-21           | D        | Zhinar Architects |
|            | SK-001                         | General - Drawing List DA                                   | NTS    | 13-Jul-21           | D        | Zhinar Architects |
| Context &  | Analysis                       |                                                             |        |                     |          | •                 |
|            | DA-CP-100-001                  | Location Plan                                               | 1:5000 | 01-Aug-19           | 04       | Turner Studio     |
|            | DA-CP-100-002                  | Precinct Indicative Layout Plan                             | 1:1000 | 01-Aug-19           | 04       | Turner Studio     |
|            | DA-CP-100-003                  | Site Analysis                                               | 1:1000 | 01-Aug-19           | 04       | Turner Studio     |
| Planning   | Controls + Building Principles |                                                             |        |                     |          | •                 |
|            | DA-CP-100-010                  | Site Constraints, Setbacks + Subdivision                    | 1:500  | 01-Aug-19           | 04       | Turner Studio     |
|            | DA-CP-100-020                  | Planning Summary                                            | 1:500  | 01-Aug-19           | 04       | Turner Studio     |
|            | DA-CP-100-030                  | Building Volume Transfer                                    | NTS    | 01-Aug-19           | 04       | Turner Studio     |
|            | DA-MP-013                      | Height Limit                                                | NTS    | 13-Jul-21           | G        | Zhinar Architects |
|            | DA-CP-100-050                  | Proposed Roads                                              | 1:500  | 01-Aug-19           | 04       | Turner Studio     |
|            | DA-CP-100-060                  | Staging & Construction Phasing Overview                     | NTS    | 01-Aug-19           | 04       | Turner Studio     |
|            | SK-070                         | Building Height Measured                                    | NTS    | 13-Jul-21           | D        | Zhinar Architects |
|            | DA-CP-100-080                  | Subdivision Plan                                            | NTS    | 01-Aug-19           | 04       | Turner Studio     |
|            | PR136170-SUBD-002-A.dwg        | Plan of Proposed Subdivision of Lots 72 and 73 in DP 208203 | NTS    | 03-May-19           | А        | RPS Group         |
| General P  | l'ans                          |                                                             |        |                     |          | •                 |
|            | SK-110                         | Stage 3 - Basement 3                                        | 1:500  | 13-Jul-21           | D        | Zhinar Architects |
|            | SK-130                         | Stage 4 - Basement 3                                        | 1:500  | 13-Jul-21           | D        | Zhinar Architects |
|            | SK-111                         | Stage 3 - Basement 2                                        | 1:500  | 13-Jul-21           | D        | Zhinar Architects |
|            | SK-131                         | Stage 4 - Basement 2                                        | 1:500  | 13-Jul-21           | D        | Zhinar Architects |
|            | SK-112                         | Stage 3 - Basement 1                                        | 1:500  | 13-Jul-21           | D        | Zhinar Architects |
|            | SK-132                         | Stage 4 - Basement 1                                        | 1:500  | 13-Jul-21           | D        | Zhinar Architects |
|            | SK-113                         | Stage 3 - Lower Ground Level                                | 1:500  | 13-Jul-21           | D        | Zhinar Architects |
|            | SK-133                         | Stage 4 - Ground Level                                      | 1:500  | 13-Jul-21           | D        | Zhinar Architects |
|            | SK-114                         | Stage 3 - Ground Level                                      | 1:500  | 13-Jul-21           | D        | Zhinar Architects |
|            | SK-115                         | Stage 3 - Upper Ground Level                                | 1:500  | 13-Jul-21           | D        | Zhinar Architects |
|            | SK-134                         | Stage 4 - Upper Ground Level                                | 1:500  | 13-Jul-21           | D        | Zhinar Architects |
|            | SK-116                         | Stage 3 - Level 1                                           | 1:500  | 13-Jul-21           | D        | Zhinar Architects |
|            | SK-135                         | Stage 4 - Level 1                                           | 1:500  | 13-Jul-21           | D        | Zhinar Architects |
|            | SK-117                         | Stage 3 - Level 2                                           | 1:500  | 13-Jul-21           | D        | Zhinar Architects |
|            | SK-136                         | Stage 4 - Level 2                                           | 1:500  | 13-Jul-21           | D        | Zhinar Architects |
|            | SK-118                         | Stage 3 - Level 3                                           | 1:500  | 13-Jul-21           | D        | Zhinar Architects |
|            | SK-137                         | Stage 4 - Level 3                                           | 1:500  | 13-Jul-21           | D        | Zhinar Architects |
|            | SK-119                         | Stage 3 - Level 4                                           | 1:500  | 13-Jul-21           | D        | Zhinar Architects |
|            | SK-138                         | Stage 4 - Level 4                                           | 1:500  | 13-Jul-21           | D        | Zhinar Architects |
|            | SK-125                         | Stage 3 - Level 5                                           | 1:500  | 13-Jul-21           | D        | Zhinar Architects |
|            | SK-139                         | Stage 4 - Level 5                                           | 1:500  | 13-Jul-21           | D        | Zhinar Architects |
|            | SK-126                         | Stage 3 - Level 6                                           | 1:500  | 13-Jul-21           | D        | Zhinar Architects |
|            | SK-140                         | Stage 4 - Level 6                                           | 1:500  | 13-Jul-21           | D        | Zhinar Architects |
|            | SK-127                         | Stage 3 - Roof                                              | 1:500  | 13-Jul-21           | D        | Zhinar Architects |
|            | SK-141                         | Stage 4 - Level 7                                           | 1:500  | 13-Jul-21           | D        | Zhinar Architects |
|            | SK-142                         | Stage 4 - Roof Plan                                         | 1:500  | 13-Jul-21           | D        | Zhinar Architects |
|            | DA-CP-110-090                  | GA Plans - Roof                                             | 1:500  | 01-Aug-19           | 04       | Turner Studio     |
| Building E | Envelope Elevations            |                                                             |        | l                   | l        |                   |
|            | SK-150                         | North Elevation                                             | 1:500  | 13-Jul-21           | D        | Zhinar Architects |
|            | SK-151                         | East Elevation                                              | 1:500  | 13-Jul-21           | D        | Zhinar Architects |
|            | SK-152                         | South Elevation                                             | 1:500  | 13-Jul-21           | D        | Zhinar Architects |
|            | SK-153                         | West Elevation                                              | 1:500  | 13-Jul-21           | D        | Zhinar Architects |
|            | DA-CP-210-050                  | GA Elevations - North Elevation - Phase 01                  | 1:500  | 01-Aug-19           | 04       | Turner Studio     |
|            | DA-CP-210-060                  | GA Elevations - South Elevation - Phase 01                  | 1:500  | 01-Aug-19           | 04       | Turner Studio     |
|            | SK-154                         | Main Street West Elevation                                  | 1:500  | 13-Jul-21           | D        | Zhinar Architects |
|            | SK-155                         | Main Street East Elevation                                  | 1:500  | 13-Jul-21           | D        | Zhinar Architects |
| Building E | Envelope Sections              | 1                                                           | l .    | ı                   | I        |                   |
| <i></i>    | SK-160                         | Section 1 - Stage 3 & 4                                     | 1:500  | 13-Jul-21           | D        | Zhinar Architects |
|            | SK-161                         | Section 2 - Stage 3 & 4                                     | 1:500  | 13-Jul-21           | D        | Zhinar Architects |
|            | SK-162                         | Section 3 - Stage 3 & 4                                     | 1:500  | 13-Jul-21           | D        | Zhinar Architects |
| Shadow [   |                                | l                                                           |        | <u> </u>            | I        | 1                 |
|            | DA-CP-710-001                  | June 21st 9am-12pm                                          | 1:1000 | 01-Aug-19           | 04       | Turner Studio     |
|            | DA-CP-710-002                  | June 21st 1pm-3pm                                           |        |                     |          | Turner Studio     |
|            |                                |                                                             | L 330  | - · · · · · · · · · | - '      | 1                 |