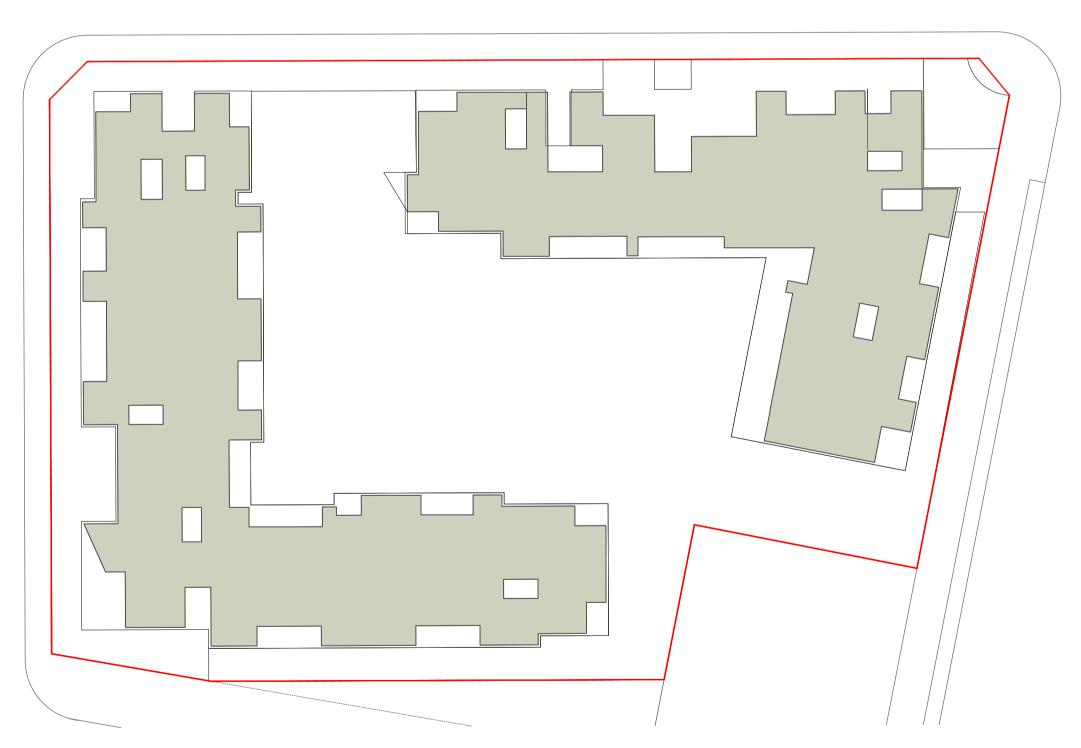

#### DRAWING LIST

| Series     | Drawing No.                    | Description                                                 | Scale  | Date                | Revision | Prepared by       |
|------------|--------------------------------|-------------------------------------------------------------|--------|---------------------|----------|-------------------|
|            | SK-000                         | General - Cover Sheet                                       | NTS    | 13-Jul-21           | D        | Zhinar Architects |
|            | SK-001                         | General - Drawing List DA                                   | NTS    | 13-Jul-21           | D        | Zhinar Architects |
| Context &  | Analysis                       |                                                             |        |                     |          | •                 |
|            | DA-CP-100-001                  | Location Plan                                               | 1:5000 | 01-Aug-19           | 04       | Turner Studio     |
|            | DA-CP-100-002                  | Precinct Indicative Layout Plan                             | 1:1000 | 01-Aug-19           | 04       | Turner Studio     |
|            | DA-CP-100-003                  | Site Analysis                                               | 1:1000 | 01-Aug-19           | 04       | Turner Studio     |
| Planning   | Controls + Building Principles |                                                             |        |                     |          | •                 |
|            | DA-CP-100-010                  | Site Constraints, Setbacks + Subdivision                    | 1:500  | 01-Aug-19           | 04       | Turner Studio     |
|            | DA-CP-100-020                  | Planning Summary                                            | 1:500  | 01-Aug-19           | 04       | Turner Studio     |
|            | DA-CP-100-030                  | Building Volume Transfer                                    | NTS    | 01-Aug-19           | 04       | Turner Studio     |
|            | DA-MP-013                      | Height Limit                                                | NTS    | 13-Jul-21           | G        | Zhinar Architects |
|            | DA-CP-100-050                  | Proposed Roads                                              | 1:500  | 01-Aug-19           | 04       | Turner Studio     |
|            | DA-CP-100-060                  | Staging & Construction Phasing Overview                     | NTS    | 01-Aug-19           | 04       | Turner Studio     |
|            | SK-070                         | Building Height Measured                                    | NTS    | 13-Jul-21           | D        | Zhinar Architects |
|            | DA-CP-100-080                  | Subdivision Plan                                            | NTS    | 01-Aug-19           | 04       | Turner Studio     |
|            | PR136170-SUBD-002-A.dwg        | Plan of Proposed Subdivision of Lots 72 and 73 in DP 208203 | NTS    | 03-May-19           | А        | RPS Group         |
| General P  | l'ans                          |                                                             |        |                     |          | •                 |
|            | SK-110                         | Stage 3 - Basement 3                                        | 1:500  | 13-Jul-21           | D        | Zhinar Architects |
|            | SK-130                         | Stage 4 - Basement 3                                        | 1:500  | 13-Jul-21           | D        | Zhinar Architects |
|            | SK-111                         | Stage 3 - Basement 2                                        | 1:500  | 13-Jul-21           | D        | Zhinar Architects |
|            | SK-131                         | Stage 4 - Basement 2                                        | 1:500  | 13-Jul-21           | D        | Zhinar Architects |
|            | SK-112                         | Stage 3 - Basement 1                                        | 1:500  | 13-Jul-21           | D        | Zhinar Architects |
|            | SK-132                         | Stage 4 - Basement 1                                        | 1:500  | 13-Jul-21           | D        | Zhinar Architects |
|            | SK-113                         | Stage 3 - Lower Ground Level                                | 1:500  | 13-Jul-21           | D        | Zhinar Architects |
|            | SK-133                         | Stage 4 - Ground Level                                      | 1:500  | 13-Jul-21           | D        | Zhinar Architects |
|            | SK-114                         | Stage 3 - Ground Level                                      | 1:500  | 13-Jul-21           | D        | Zhinar Architects |
|            | SK-115                         | Stage 3 - Upper Ground Level                                | 1:500  | 13-Jul-21           | D        | Zhinar Architects |
|            | SK-134                         | Stage 4 - Upper Ground Level                                | 1:500  | 13-Jul-21           | D        | Zhinar Architects |
|            | SK-116                         | Stage 3 - Level 1                                           | 1:500  | 13-Jul-21           | D        | Zhinar Architects |
|            | SK-135                         | Stage 4 - Level 1                                           | 1:500  | 13-Jul-21           | D        | Zhinar Architects |
|            | SK-117                         | Stage 3 - Level 2                                           | 1:500  | 13-Jul-21           | D        | Zhinar Architects |
|            | SK-136                         | Stage 4 - Level 2                                           | 1:500  | 13-Jul-21           | D        | Zhinar Architects |
|            | SK-118                         | Stage 3 - Level 3                                           | 1:500  | 13-Jul-21           | D        | Zhinar Architects |
|            | SK-137                         | Stage 4 - Level 3                                           | 1:500  | 13-Jul-21           | D        | Zhinar Architects |
|            | SK-119                         | Stage 3 - Level 4                                           | 1:500  | 13-Jul-21           | D        | Zhinar Architects |
|            | SK-138                         | Stage 4 - Level 4                                           | 1:500  | 13-Jul-21           | D        | Zhinar Architects |
|            | SK-125                         | Stage 3 - Level 5                                           | 1:500  | 13-Jul-21           | D        | Zhinar Architects |
|            | SK-139                         | Stage 4 - Level 5                                           | 1:500  | 13-Jul-21           | D        | Zhinar Architects |
|            | SK-126                         | Stage 3 - Level 6                                           | 1:500  | 13-Jul-21           | D        | Zhinar Architects |
|            | SK-140                         | Stage 4 - Level 6                                           | 1:500  | 13-Jul-21           | D        | Zhinar Architects |
|            | SK-127                         | Stage 3 - Roof                                              | 1:500  | 13-Jul-21           | D        | Zhinar Architects |
|            | SK-141                         | Stage 4 - Level 7                                           | 1:500  | 13-Jul-21           | D        | Zhinar Architects |
|            | SK-142                         | Stage 4 - Roof Plan                                         | 1:500  | 13-Jul-21           | D        | Zhinar Architects |
|            | DA-CP-110-090                  | GA Plans - Roof                                             | 1:500  | 01-Aug-19           | 04       | Turner Studio     |
| Building E | Envelope Elevations            |                                                             |        | l                   | l        |                   |
|            | SK-150                         | North Elevation                                             | 1:500  | 13-Jul-21           | D        | Zhinar Architects |
|            | SK-151                         | East Elevation                                              | 1:500  | 13-Jul-21           | D        | Zhinar Architects |
|            | SK-152                         | South Elevation                                             | 1:500  | 13-Jul-21           | D        | Zhinar Architects |
|            | SK-153                         | West Elevation                                              | 1:500  | 13-Jul-21           | D        | Zhinar Architects |
|            | DA-CP-210-050                  | GA Elevations - North Elevation - Phase 01                  | 1:500  | 01-Aug-19           | 04       | Turner Studio     |
|            | DA-CP-210-060                  | GA Elevations - South Elevation - Phase 01                  | 1:500  | 01-Aug-19           | 04       | Turner Studio     |
|            | SK-154                         | Main Street West Elevation                                  | 1:500  | 13-Jul-21           | D        | Zhinar Architects |
|            | SK-155                         | Main Street East Elevation                                  | 1:500  | 13-Jul-21           | D        | Zhinar Architects |
| Building E | Envelope Sections              | 1                                                           | l .    | ı                   | I        |                   |
| <i></i>    | SK-160                         | Section 1 - Stage 3 & 4                                     | 1:500  | 13-Jul-21           | D        | Zhinar Architects |
|            | SK-161                         | Section 2 - Stage 3 & 4                                     | 1:500  | 13-Jul-21           | D        | Zhinar Architects |
|            | SK-162                         | Section 3 - Stage 3 & 4                                     | 1:500  | 13-Jul-21           | D        | Zhinar Architects |
| Shadow [   |                                | l                                                           |        | <u> </u>            | I        | 1                 |
|            | DA-CP-710-001                  | June 21st 9am-12pm                                          | 1:1000 | 01-Aug-19           | 04       | Turner Studio     |
|            | DA-CP-710-002                  | June 21st 1pm-3pm                                           |        |                     |          | Turner Studio     |
|            |                                |                                                             | L 330  | - · · · · · · · · · | - '      | 1                 |