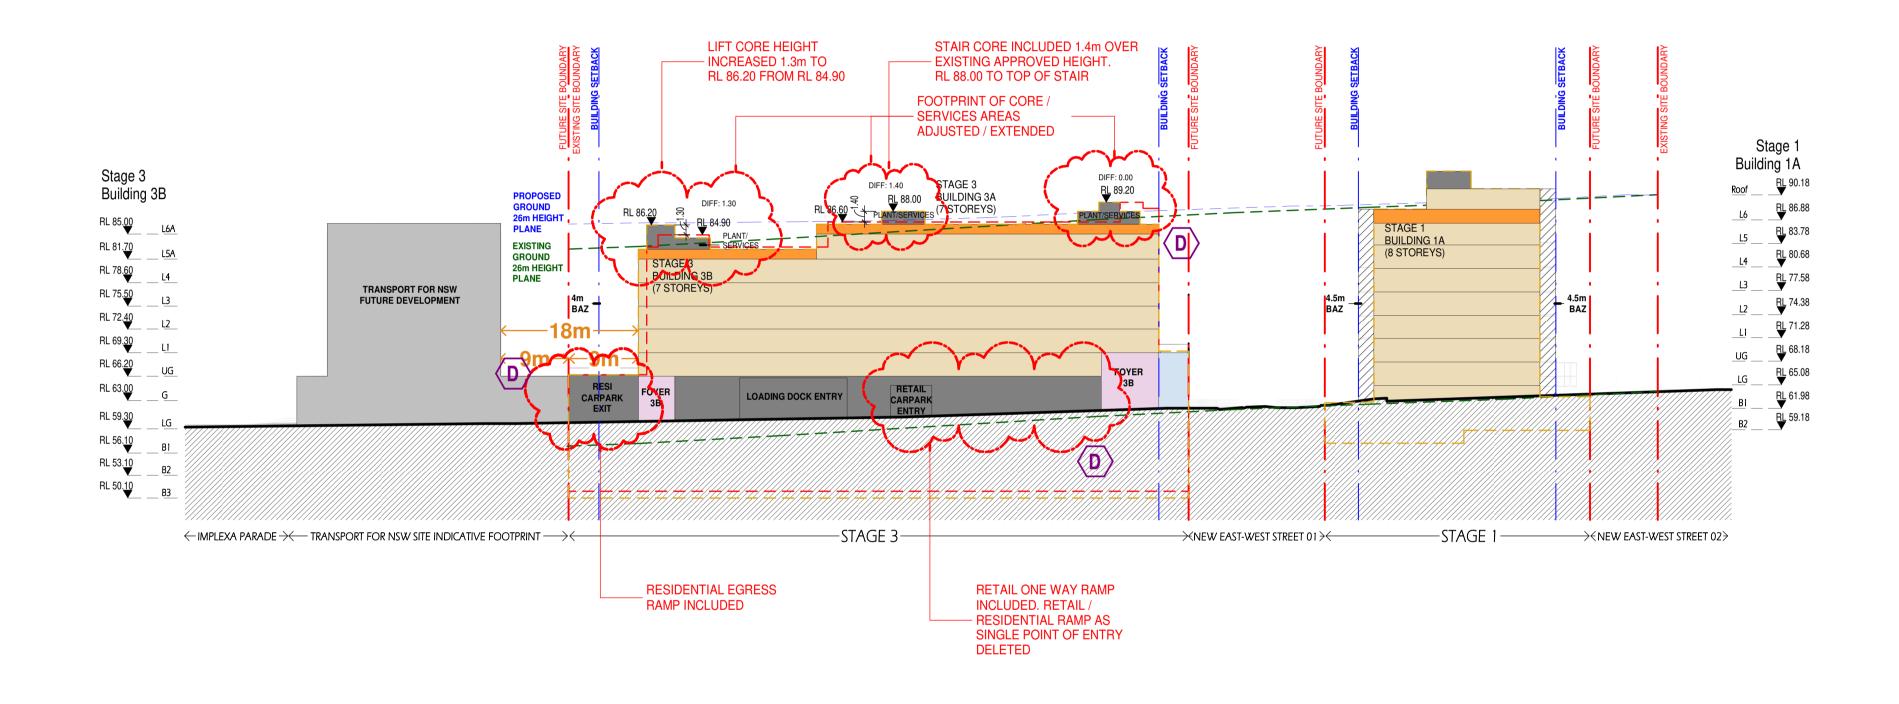

#### DRAWING LIST

| Series     | Drawing No.                    | Description                                                 | Scale  | Date                | Revision | Prepared by       |
|------------|--------------------------------|-------------------------------------------------------------|--------|---------------------|----------|-------------------|
|            | SK-000                         | General - Cover Sheet                                       | NTS    | 13-Jul-21           | D        | Zhinar Architects |
|            | SK-001                         | General - Drawing List DA                                   | NTS    | 13-Jul-21           | D        | Zhinar Architects |
| Context &  | Analysis                       |                                                             |        |                     |          | •                 |
|            | DA-CP-100-001                  | Location Plan                                               | 1:5000 | 01-Aug-19           | 04       | Turner Studio     |
|            | DA-CP-100-002                  | Precinct Indicative Layout Plan                             | 1:1000 | 01-Aug-19           | 04       | Turner Studio     |
|            | DA-CP-100-003                  | Site Analysis                                               | 1:1000 | 01-Aug-19           | 04       | Turner Studio     |
| Planning   | Controls + Building Principles |                                                             |        |                     |          | •                 |
|            | DA-CP-100-010                  | Site Constraints, Setbacks + Subdivision                    | 1:500  | 01-Aug-19           | 04       | Turner Studio     |
|            | DA-CP-100-020                  | Planning Summary                                            | 1:500  | 01-Aug-19           | 04       | Turner Studio     |
|            | DA-CP-100-030                  | Building Volume Transfer                                    | NTS    | 01-Aug-19           | 04       | Turner Studio     |
|            | DA-MP-013                      | Height Limit                                                | NTS    | 13-Jul-21           | G        | Zhinar Architects |
|            | DA-CP-100-050                  | Proposed Roads                                              | 1:500  | 01-Aug-19           | 04       | Turner Studio     |
|            | DA-CP-100-060                  | Staging & Construction Phasing Overview                     | NTS    | 01-Aug-19           | 04       | Turner Studio     |
|            | SK-070                         | Building Height Measured                                    | NTS    | 13-Jul-21           | D        | Zhinar Architects |
|            | DA-CP-100-080                  | Subdivision Plan                                            | NTS    | 01-Aug-19           | 04       | Turner Studio     |
|            | PR136170-SUBD-002-A.dwg        | Plan of Proposed Subdivision of Lots 72 and 73 in DP 208203 | NTS    | 03-May-19           | А        | RPS Group         |
| General P  | l'ans                          |                                                             |        |                     |          | •                 |
|            | SK-110                         | Stage 3 - Basement 3                                        | 1:500  | 13-Jul-21           | D        | Zhinar Architects |
|            | SK-130                         | Stage 4 - Basement 3                                        | 1:500  | 13-Jul-21           | D        | Zhinar Architects |
|            | SK-111                         | Stage 3 - Basement 2                                        | 1:500  | 13-Jul-21           | D        | Zhinar Architects |
|            | SK-131                         | Stage 4 - Basement 2                                        | 1:500  | 13-Jul-21           | D        | Zhinar Architects |
|            | SK-112                         | Stage 3 - Basement 1                                        | 1:500  | 13-Jul-21           | D        | Zhinar Architects |
|            | SK-132                         | Stage 4 - Basement 1                                        | 1:500  | 13-Jul-21           | D        | Zhinar Architects |
|            | SK-113                         | Stage 3 - Lower Ground Level                                | 1:500  | 13-Jul-21           | D        | Zhinar Architects |
|            | SK-133                         | Stage 4 - Ground Level                                      | 1:500  | 13-Jul-21           | D        | Zhinar Architects |
|            | SK-114                         | Stage 3 - Ground Level                                      | 1:500  | 13-Jul-21           | D        | Zhinar Architects |
|            | SK-115                         | Stage 3 - Upper Ground Level                                | 1:500  | 13-Jul-21           | D        | Zhinar Architects |
|            | SK-134                         | Stage 4 - Upper Ground Level                                | 1:500  | 13-Jul-21           | D        | Zhinar Architects |
|            | SK-116                         | Stage 3 - Level 1                                           | 1:500  | 13-Jul-21           | D        | Zhinar Architects |
|            | SK-135                         | Stage 4 - Level 1                                           | 1:500  | 13-Jul-21           | D        | Zhinar Architects |
|            | SK-117                         | Stage 3 - Level 2                                           | 1:500  | 13-Jul-21           | D        | Zhinar Architects |
|            | SK-136                         | Stage 4 - Level 2                                           | 1:500  | 13-Jul-21           | D        | Zhinar Architects |
|            | SK-118                         | Stage 3 - Level 3                                           | 1:500  | 13-Jul-21           | D        | Zhinar Architects |
|            | SK-137                         | Stage 4 - Level 3                                           | 1:500  | 13-Jul-21           | D        | Zhinar Architects |
|            | SK-119                         | Stage 3 - Level 4                                           | 1:500  | 13-Jul-21           | D        | Zhinar Architects |
|            | SK-138                         | Stage 4 - Level 4                                           | 1:500  | 13-Jul-21           | D        | Zhinar Architects |
|            | SK-125                         | Stage 3 - Level 5                                           | 1:500  | 13-Jul-21           | D        | Zhinar Architects |
|            | SK-139                         | Stage 4 - Level 5                                           | 1:500  | 13-Jul-21           | D        | Zhinar Architects |
|            | SK-126                         | Stage 3 - Level 6                                           | 1:500  | 13-Jul-21           | D        | Zhinar Architects |
|            | SK-140                         | Stage 4 - Level 6                                           | 1:500  | 13-Jul-21           | D        | Zhinar Architects |
|            | SK-127                         | Stage 3 - Roof                                              | 1:500  | 13-Jul-21           | D        | Zhinar Architects |
|            | SK-141                         | Stage 4 - Level 7                                           | 1:500  | 13-Jul-21           | D        | Zhinar Architects |
|            | SK-142                         | Stage 4 - Roof Plan                                         | 1:500  | 13-Jul-21           | D        | Zhinar Architects |
|            | DA-CP-110-090                  | GA Plans - Roof                                             | 1:500  | 01-Aug-19           | 04       | Turner Studio     |
| Building E | Envelope Elevations            |                                                             |        | l                   | l        |                   |
|            | SK-150                         | North Elevation                                             | 1:500  | 13-Jul-21           | D        | Zhinar Architects |
|            | SK-151                         | East Elevation                                              | 1:500  | 13-Jul-21           | D        | Zhinar Architects |
|            | SK-152                         | South Elevation                                             | 1:500  | 13-Jul-21           | D        | Zhinar Architects |
|            | SK-153                         | West Elevation                                              | 1:500  | 13-Jul-21           | D        | Zhinar Architects |
|            | DA-CP-210-050                  | GA Elevations - North Elevation - Phase 01                  | 1:500  | 01-Aug-19           | 04       | Turner Studio     |
|            | DA-CP-210-060                  | GA Elevations - South Elevation - Phase 01                  | 1:500  | 01-Aug-19           | 04       | Turner Studio     |
|            | SK-154                         | Main Street West Elevation                                  | 1:500  | 13-Jul-21           | D        | Zhinar Architects |
|            | SK-155                         | Main Street East Elevation                                  | 1:500  | 13-Jul-21           | D        | Zhinar Architects |
| Building E | Envelope Sections              | 1                                                           | l .    | ı                   | I        |                   |
| <i></i>    | SK-160                         | Section 1 - Stage 3 & 4                                     | 1:500  | 13-Jul-21           | D        | Zhinar Architects |
|            | SK-161                         | Section 2 - Stage 3 & 4                                     | 1:500  | 13-Jul-21           | D        | Zhinar Architects |
|            | SK-162                         | Section 3 - Stage 3 & 4                                     | 1:500  | 13-Jul-21           | D        | Zhinar Architects |
| Shadow [   |                                | l                                                           |        | <u> </u>            | I        | 1                 |
|            | DA-CP-710-001                  | June 21st 9am-12pm                                          | 1:1000 | 01-Aug-19           | 04       | Turner Studio     |
|            | DA-CP-710-002                  | June 21st 1pm-3pm                                           |        |                     |          | Turner Studio     |
|            |                                |                                                             | L 330  | - · · · · · · · · · | - '      | 1                 |