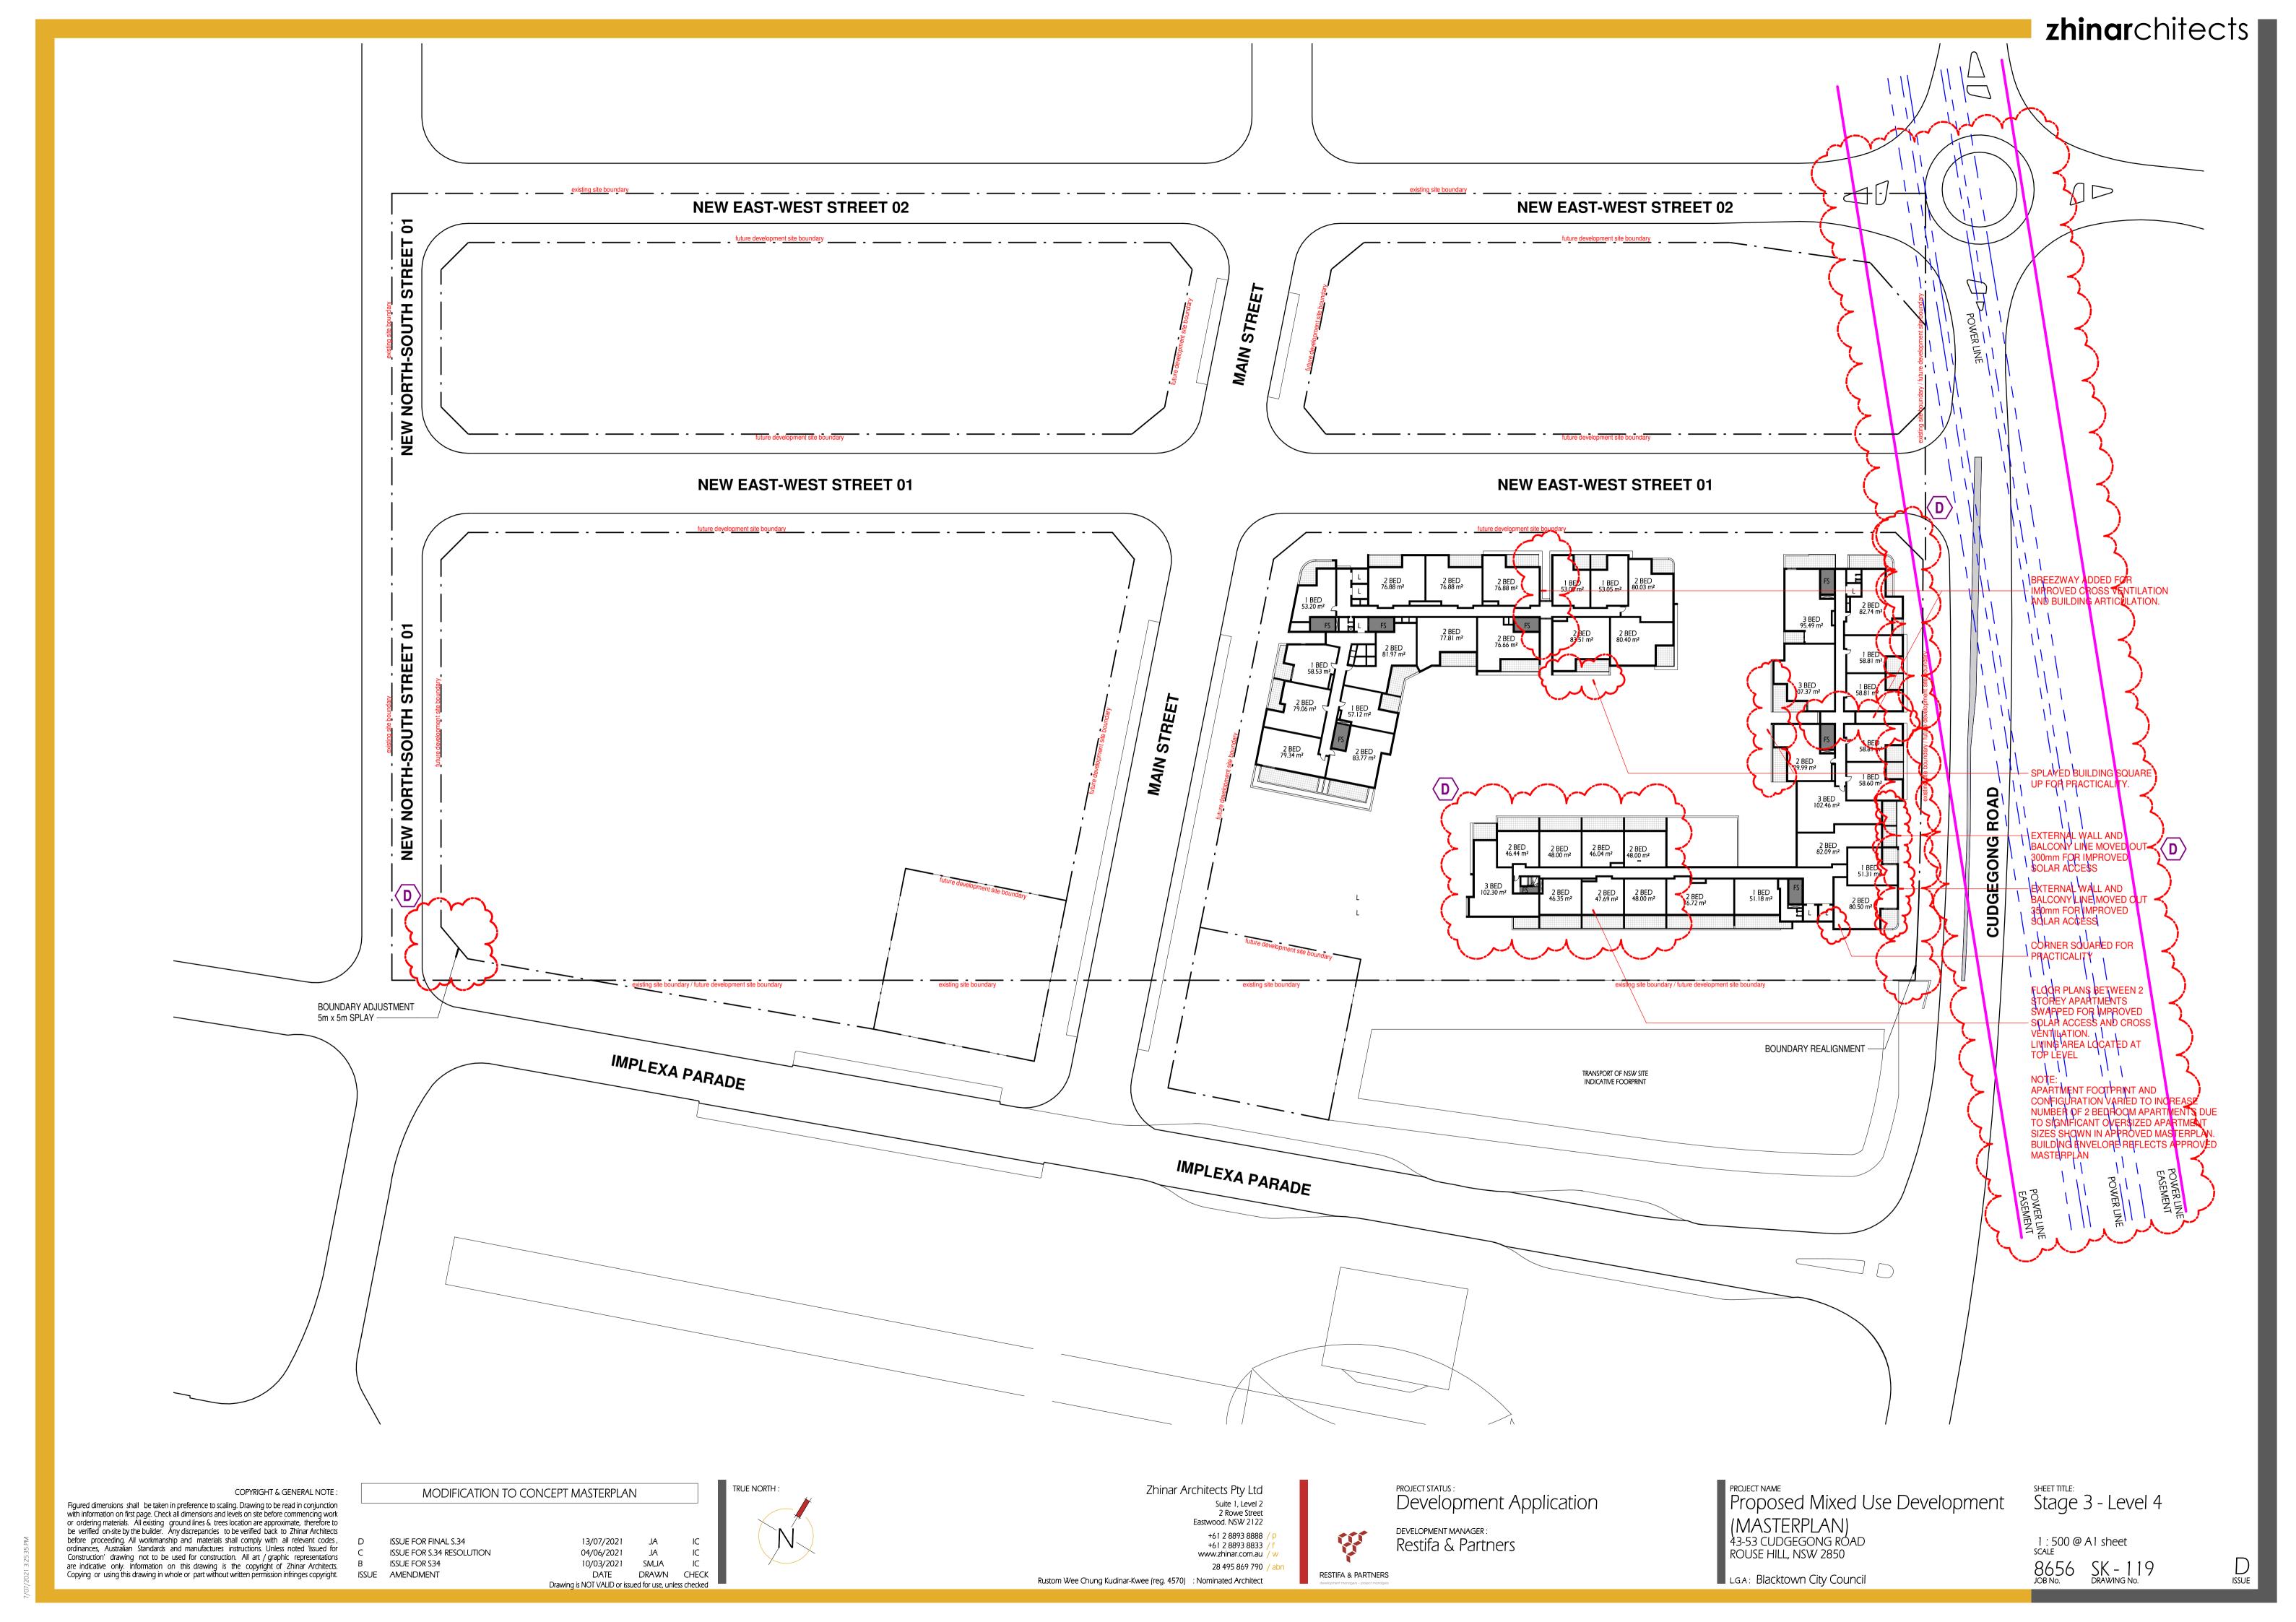

#### DRAWING LIST

| Series     | Drawing No.                    | Description                                                 | Scale  | Date                | Revision | Prepared by       |
|------------|--------------------------------|-------------------------------------------------------------|--------|---------------------|----------|-------------------|
|            | SK-000                         | General - Cover Sheet                                       | NTS    | 13-Jul-21           | D        | Zhinar Architects |
|            | SK-001                         | General - Drawing List DA                                   | NTS    | 13-Jul-21           | D        | Zhinar Architects |
| Context &  | Analysis                       |                                                             |        |                     |          | •                 |
|            | DA-CP-100-001                  | Location Plan                                               | 1:5000 | 01-Aug-19           | 04       | Turner Studio     |
|            | DA-CP-100-002                  | Precinct Indicative Layout Plan                             | 1:1000 | 01-Aug-19           | 04       | Turner Studio     |
|            | DA-CP-100-003                  | Site Analysis                                               | 1:1000 | 01-Aug-19           | 04       | Turner Studio     |
| Planning   | Controls + Building Principles |                                                             |        |                     |          | •                 |
|            | DA-CP-100-010                  | Site Constraints, Setbacks + Subdivision                    | 1:500  | 01-Aug-19           | 04       | Turner Studio     |
|            | DA-CP-100-020                  | Planning Summary                                            | 1:500  | 01-Aug-19           | 04       | Turner Studio     |
|            | DA-CP-100-030                  | Building Volume Transfer                                    | NTS    | 01-Aug-19           | 04       | Turner Studio     |
|            | DA-MP-013                      | Height Limit                                                | NTS    | 13-Jul-21           | G        | Zhinar Architects |
|            | DA-CP-100-050                  | Proposed Roads                                              | 1:500  | 01-Aug-19           | 04       | Turner Studio     |
|            | DA-CP-100-060                  | Staging & Construction Phasing Overview                     | NTS    | 01-Aug-19           | 04       | Turner Studio     |
|            | SK-070                         | Building Height Measured                                    | NTS    | 13-Jul-21           | D        | Zhinar Architects |
|            | DA-CP-100-080                  | Subdivision Plan                                            | NTS    | 01-Aug-19           | 04       | Turner Studio     |
|            | PR136170-SUBD-002-A.dwg        | Plan of Proposed Subdivision of Lots 72 and 73 in DP 208203 | NTS    | 03-May-19           | А        | RPS Group         |
| General P  | l'ans                          |                                                             |        |                     |          | •                 |
|            | SK-110                         | Stage 3 - Basement 3                                        | 1:500  | 13-Jul-21           | D        | Zhinar Architects |
|            | SK-130                         | Stage 4 - Basement 3                                        | 1:500  | 13-Jul-21           | D        | Zhinar Architects |
|            | SK-111                         | Stage 3 - Basement 2                                        | 1:500  | 13-Jul-21           | D        | Zhinar Architects |
|            | SK-131                         | Stage 4 - Basement 2                                        | 1:500  | 13-Jul-21           | D        | Zhinar Architects |
|            | SK-112                         | Stage 3 - Basement 1                                        | 1:500  | 13-Jul-21           | D        | Zhinar Architects |
|            | SK-132                         | Stage 4 - Basement 1                                        | 1:500  | 13-Jul-21           | D        | Zhinar Architects |
|            | SK-113                         | Stage 3 - Lower Ground Level                                | 1:500  | 13-Jul-21           | D        | Zhinar Architects |
|            | SK-133                         | Stage 4 - Ground Level                                      | 1:500  | 13-Jul-21           | D        | Zhinar Architects |
|            | SK-114                         | Stage 3 - Ground Level                                      | 1:500  | 13-Jul-21           | D        | Zhinar Architects |
|            | SK-115                         | Stage 3 - Upper Ground Level                                | 1:500  | 13-Jul-21           | D        | Zhinar Architects |
|            | SK-134                         | Stage 4 - Upper Ground Level                                | 1:500  | 13-Jul-21           | D        | Zhinar Architects |
|            | SK-116                         | Stage 3 - Level 1                                           | 1:500  | 13-Jul-21           | D        | Zhinar Architects |
|            | SK-135                         | Stage 4 - Level 1                                           | 1:500  | 13-Jul-21           | D        | Zhinar Architects |
|            | SK-117                         | Stage 3 - Level 2                                           | 1:500  | 13-Jul-21           | D        | Zhinar Architects |
|            | SK-136                         | Stage 4 - Level 2                                           | 1:500  | 13-Jul-21           | D        | Zhinar Architects |
|            | SK-118                         | Stage 3 - Level 3                                           | 1:500  | 13-Jul-21           | D        | Zhinar Architects |
|            | SK-137                         | Stage 4 - Level 3                                           | 1:500  | 13-Jul-21           | D        | Zhinar Architects |
|            | SK-119                         | Stage 3 - Level 4                                           | 1:500  | 13-Jul-21           | D        | Zhinar Architects |
|            | SK-138                         | Stage 4 - Level 4                                           | 1:500  | 13-Jul-21           | D        | Zhinar Architects |
|            | SK-125                         | Stage 3 - Level 5                                           | 1:500  | 13-Jul-21           | D        | Zhinar Architects |
|            | SK-139                         | Stage 4 - Level 5                                           | 1:500  | 13-Jul-21           | D        | Zhinar Architects |
|            | SK-126                         | Stage 3 - Level 6                                           | 1:500  | 13-Jul-21           | D        | Zhinar Architects |
|            | SK-140                         | Stage 4 - Level 6                                           | 1:500  | 13-Jul-21           | D        | Zhinar Architects |
|            | SK-127                         | Stage 3 - Roof                                              | 1:500  | 13-Jul-21           | D        | Zhinar Architects |
|            | SK-141                         | Stage 4 - Level 7                                           | 1:500  | 13-Jul-21           | D        | Zhinar Architects |
|            | SK-142                         | Stage 4 - Roof Plan                                         | 1:500  | 13-Jul-21           | D        | Zhinar Architects |
|            | DA-CP-110-090                  | GA Plans - Roof                                             | 1:500  | 01-Aug-19           | 04       | Turner Studio     |
| Building E | Envelope Elevations            |                                                             |        | l                   | l        |                   |
|            | SK-150                         | North Elevation                                             | 1:500  | 13-Jul-21           | D        | Zhinar Architects |
|            | SK-151                         | East Elevation                                              | 1:500  | 13-Jul-21           | D        | Zhinar Architects |
|            | SK-152                         | South Elevation                                             | 1:500  | 13-Jul-21           | D        | Zhinar Architects |
|            | SK-153                         | West Elevation                                              | 1:500  | 13-Jul-21           | D        | Zhinar Architects |
|            | DA-CP-210-050                  | GA Elevations - North Elevation - Phase 01                  | 1:500  | 01-Aug-19           | 04       | Turner Studio     |
|            | DA-CP-210-060                  | GA Elevations - South Elevation - Phase 01                  | 1:500  | 01-Aug-19           | 04       | Turner Studio     |
|            | SK-154                         | Main Street West Elevation                                  | 1:500  | 13-Jul-21           | D        | Zhinar Architects |
|            | SK-155                         | Main Street East Elevation                                  | 1:500  | 13-Jul-21           | D        | Zhinar Architects |
| Building E | Envelope Sections              | 1                                                           | l .    | ı                   | I        |                   |
| <i></i>    | SK-160                         | Section 1 - Stage 3 & 4                                     | 1:500  | 13-Jul-21           | D        | Zhinar Architects |
|            | SK-161                         | Section 2 - Stage 3 & 4                                     | 1:500  | 13-Jul-21           | D        | Zhinar Architects |
|            | SK-162                         | Section 3 - Stage 3 & 4                                     | 1:500  | 13-Jul-21           | D        | Zhinar Architects |
| Shadow [   |                                | l                                                           |        | <u> </u>            | I        | 1                 |
|            | DA-CP-710-001                  | June 21st 9am-12pm                                          | 1:1000 | 01-Aug-19           | 04       | Turner Studio     |
|            | DA-CP-710-002                  | June 21st 1pm-3pm                                           |        |                     |          | Turner Studio     |
|            |                                |                                                             | L 330  | - · · · · · · · · · | - '      | 1                 |