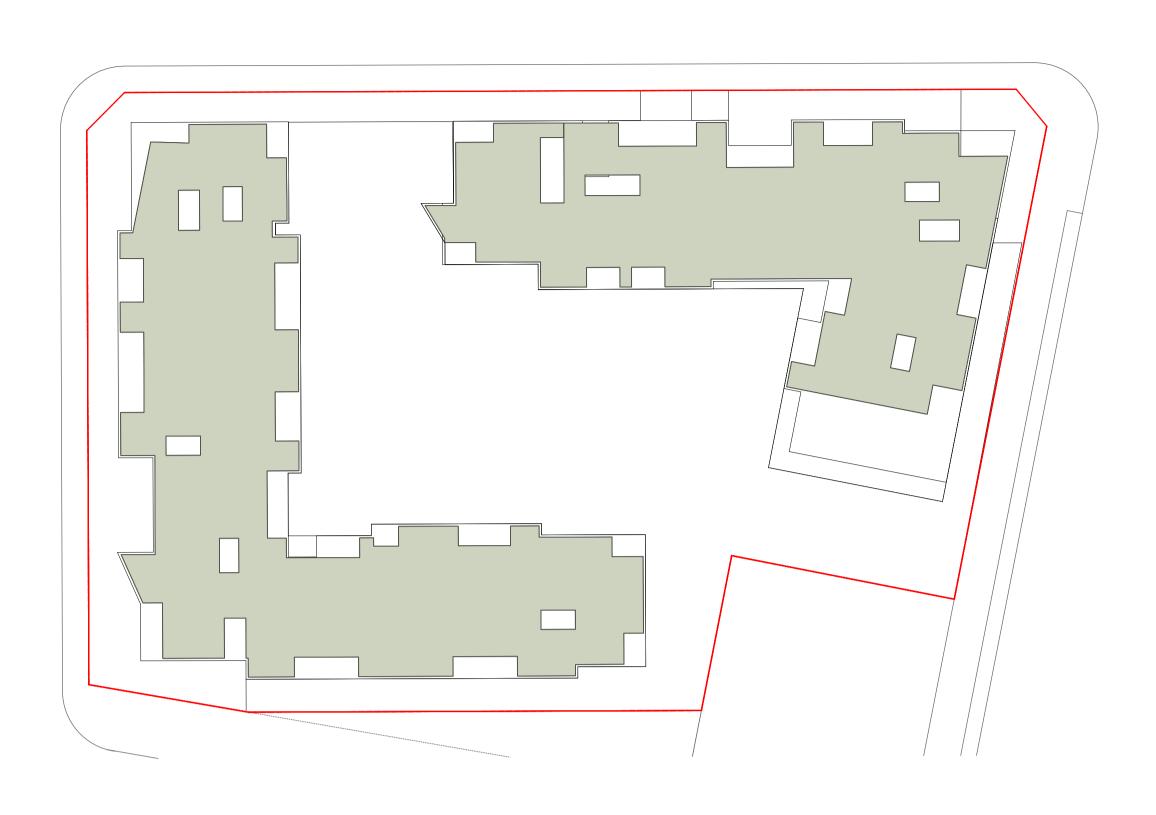

#### DRAWING LIST

| Series     | Drawing No.                    | Description                                                 | Scale  | Date                | Revision | Prepared by       |
|------------|--------------------------------|-------------------------------------------------------------|--------|---------------------|----------|-------------------|
|            | SK-000                         | General - Cover Sheet                                       | NTS    | 13-Jul-21           | D        | Zhinar Architects |
|            | SK-001                         | General - Drawing List DA                                   | NTS    | 13-Jul-21           | D        | Zhinar Architects |
| Context &  | Analysis                       |                                                             |        |                     |          | •                 |
|            | DA-CP-100-001                  | Location Plan                                               | 1:5000 | 01-Aug-19           | 04       | Turner Studio     |
|            | DA-CP-100-002                  | Precinct Indicative Layout Plan                             | 1:1000 | 01-Aug-19           | 04       | Turner Studio     |
|            | DA-CP-100-003                  | Site Analysis                                               | 1:1000 | 01-Aug-19           | 04       | Turner Studio     |
| Planning   | Controls + Building Principles |                                                             |        |                     |          | •                 |
|            | DA-CP-100-010                  | Site Constraints, Setbacks + Subdivision                    | 1:500  | 01-Aug-19           | 04       | Turner Studio     |
|            | DA-CP-100-020                  | Planning Summary                                            | 1:500  | 01-Aug-19           | 04       | Turner Studio     |
|            | DA-CP-100-030                  | Building Volume Transfer                                    | NTS    | 01-Aug-19           | 04       | Turner Studio     |
|            | DA-MP-013                      | Height Limit                                                | NTS    | 13-Jul-21           | G        | Zhinar Architects |
|            | DA-CP-100-050                  | Proposed Roads                                              | 1:500  | 01-Aug-19           | 04       | Turner Studio     |
|            | DA-CP-100-060                  | Staging & Construction Phasing Overview                     | NTS    | 01-Aug-19           | 04       | Turner Studio     |
|            | SK-070                         | Building Height Measured                                    | NTS    | 13-Jul-21           | D        | Zhinar Architects |
|            | DA-CP-100-080                  | Subdivision Plan                                            | NTS    | 01-Aug-19           | 04       | Turner Studio     |
|            | PR136170-SUBD-002-A.dwg        | Plan of Proposed Subdivision of Lots 72 and 73 in DP 208203 | NTS    | 03-May-19           | А        | RPS Group         |
| General P  | l'ans                          |                                                             |        |                     |          | •                 |
|            | SK-110                         | Stage 3 - Basement 3                                        | 1:500  | 13-Jul-21           | D        | Zhinar Architects |
|            | SK-130                         | Stage 4 - Basement 3                                        | 1:500  | 13-Jul-21           | D        | Zhinar Architects |
|            | SK-111                         | Stage 3 - Basement 2                                        | 1:500  | 13-Jul-21           | D        | Zhinar Architects |
|            | SK-131                         | Stage 4 - Basement 2                                        | 1:500  | 13-Jul-21           | D        | Zhinar Architects |
|            | SK-112                         | Stage 3 - Basement 1                                        | 1:500  | 13-Jul-21           | D        | Zhinar Architects |
|            | SK-132                         | Stage 4 - Basement 1                                        | 1:500  | 13-Jul-21           | D        | Zhinar Architects |
|            | SK-113                         | Stage 3 - Lower Ground Level                                | 1:500  | 13-Jul-21           | D        | Zhinar Architects |
|            | SK-133                         | Stage 4 - Ground Level                                      | 1:500  | 13-Jul-21           | D        | Zhinar Architects |
|            | SK-114                         | Stage 3 - Ground Level                                      | 1:500  | 13-Jul-21           | D        | Zhinar Architects |
|            | SK-115                         | Stage 3 - Upper Ground Level                                | 1:500  | 13-Jul-21           | D        | Zhinar Architects |
|            | SK-134                         | Stage 4 - Upper Ground Level                                | 1:500  | 13-Jul-21           | D        | Zhinar Architects |
|            | SK-116                         | Stage 3 - Level 1                                           | 1:500  | 13-Jul-21           | D        | Zhinar Architects |
|            | SK-135                         | Stage 4 - Level 1                                           | 1:500  | 13-Jul-21           | D        | Zhinar Architects |
|            | SK-117                         | Stage 3 - Level 2                                           | 1:500  | 13-Jul-21           | D        | Zhinar Architects |
|            | SK-136                         | Stage 4 - Level 2                                           | 1:500  | 13-Jul-21           | D        | Zhinar Architects |
|            | SK-118                         | Stage 3 - Level 3                                           | 1:500  | 13-Jul-21           | D        | Zhinar Architects |
|            | SK-137                         | Stage 4 - Level 3                                           | 1:500  | 13-Jul-21           | D        | Zhinar Architects |
|            | SK-119                         | Stage 3 - Level 4                                           | 1:500  | 13-Jul-21           | D        | Zhinar Architects |
|            | SK-138                         | Stage 4 - Level 4                                           | 1:500  | 13-Jul-21           | D        | Zhinar Architects |
|            | SK-125                         | Stage 3 - Level 5                                           | 1:500  | 13-Jul-21           | D        | Zhinar Architects |
|            | SK-139                         | Stage 4 - Level 5                                           | 1:500  | 13-Jul-21           | D        | Zhinar Architects |
|            | SK-126                         | Stage 3 - Level 6                                           | 1:500  | 13-Jul-21           | D        | Zhinar Architects |
|            | SK-140                         | Stage 4 - Level 6                                           | 1:500  | 13-Jul-21           | D        | Zhinar Architects |
|            | SK-127                         | Stage 3 - Roof                                              | 1:500  | 13-Jul-21           | D        | Zhinar Architects |
|            | SK-141                         | Stage 4 - Level 7                                           | 1:500  | 13-Jul-21           | D        | Zhinar Architects |
|            | SK-142                         | Stage 4 - Roof Plan                                         | 1:500  | 13-Jul-21           | D        | Zhinar Architects |
|            | DA-CP-110-090                  | GA Plans - Roof                                             | 1:500  | 01-Aug-19           | 04       | Turner Studio     |
| Building E | Envelope Elevations            |                                                             |        | l                   | l        |                   |
|            | SK-150                         | North Elevation                                             | 1:500  | 13-Jul-21           | D        | Zhinar Architects |
|            | SK-151                         | East Elevation                                              | 1:500  | 13-Jul-21           | D        | Zhinar Architects |
|            | SK-152                         | South Elevation                                             | 1:500  | 13-Jul-21           | D        | Zhinar Architects |
|            | SK-153                         | West Elevation                                              | 1:500  | 13-Jul-21           | D        | Zhinar Architects |
|            | DA-CP-210-050                  | GA Elevations - North Elevation - Phase 01                  | 1:500  | 01-Aug-19           | 04       | Turner Studio     |
|            | DA-CP-210-060                  | GA Elevations - South Elevation - Phase 01                  | 1:500  | 01-Aug-19           | 04       | Turner Studio     |
|            | SK-154                         | Main Street West Elevation                                  | 1:500  | 13-Jul-21           | D        | Zhinar Architects |
|            | SK-155                         | Main Street East Elevation                                  | 1:500  | 13-Jul-21           | D        | Zhinar Architects |
| Building E | Envelope Sections              | 1                                                           | l .    | ı                   | I        |                   |
| <i></i>    | SK-160                         | Section 1 - Stage 3 & 4                                     | 1:500  | 13-Jul-21           | D        | Zhinar Architects |
|            | SK-161                         | Section 2 - Stage 3 & 4                                     | 1:500  | 13-Jul-21           | D        | Zhinar Architects |
|            | SK-162                         | Section 3 - Stage 3 & 4                                     | 1:500  | 13-Jul-21           | D        | Zhinar Architects |
| Shadow [   |                                | l                                                           |        | <u> </u>            | I        | 1                 |
|            | DA-CP-710-001                  | June 21st 9am-12pm                                          | 1:1000 | 01-Aug-19           | 04       | Turner Studio     |
|            | DA-CP-710-002                  | June 21st 1pm-3pm                                           |        |                     |          | Turner Studio     |
|            |                                |                                                             | L 330  | - · · · · · · · · · | - '      | 1                 |