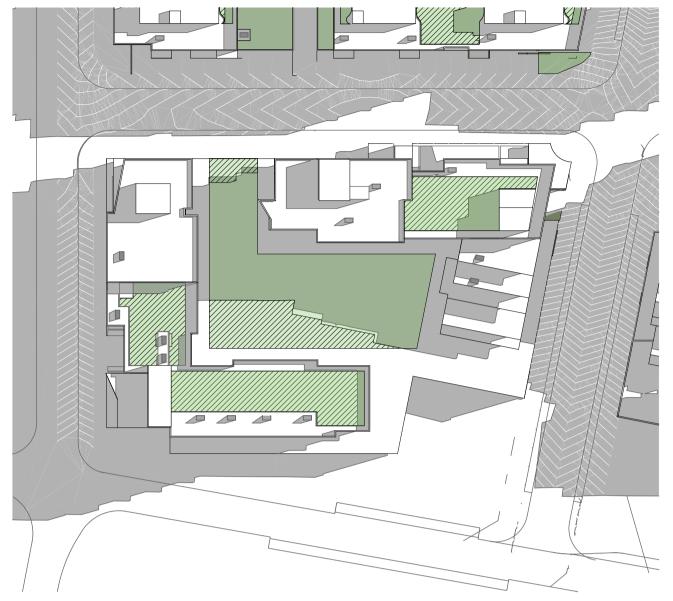

#### DRAWING LIST

| Series     | Drawing No.                    | Description                                                 | Scale  | Date                | Revision | Prepared by       |
|------------|--------------------------------|-------------------------------------------------------------|--------|---------------------|----------|-------------------|
|            | SK-000                         | General - Cover Sheet                                       | NTS    | 13-Jul-21           | D        | Zhinar Architects |
|            | SK-001                         | General - Drawing List DA                                   | NTS    | 13-Jul-21           | D        | Zhinar Architects |
| Context &  | Analysis                       |                                                             |        |                     |          | •                 |
|            | DA-CP-100-001                  | Location Plan                                               | 1:5000 | 01-Aug-19           | 04       | Turner Studio     |
|            | DA-CP-100-002                  | Precinct Indicative Layout Plan                             | 1:1000 | 01-Aug-19           | 04       | Turner Studio     |
|            | DA-CP-100-003                  | Site Analysis                                               | 1:1000 | 01-Aug-19           | 04       | Turner Studio     |
| Planning   | Controls + Building Principles |                                                             |        |                     |          | •                 |
|            | DA-CP-100-010                  | Site Constraints, Setbacks + Subdivision                    | 1:500  | 01-Aug-19           | 04       | Turner Studio     |
|            | DA-CP-100-020                  | Planning Summary                                            | 1:500  | 01-Aug-19           | 04       | Turner Studio     |
|            | DA-CP-100-030                  | Building Volume Transfer                                    | NTS    | 01-Aug-19           | 04       | Turner Studio     |
|            | DA-MP-013                      | Height Limit                                                | NTS    | 13-Jul-21           | G        | Zhinar Architects |
|            | DA-CP-100-050                  | Proposed Roads                                              | 1:500  | 01-Aug-19           | 04       | Turner Studio     |
|            | DA-CP-100-060                  | Staging & Construction Phasing Overview                     | NTS    | 01-Aug-19           | 04       | Turner Studio     |
|            | SK-070                         | Building Height Measured                                    | NTS    | 13-Jul-21           | D        | Zhinar Architects |
|            | DA-CP-100-080                  | Subdivision Plan                                            | NTS    | 01-Aug-19           | 04       | Turner Studio     |
|            | PR136170-SUBD-002-A.dwg        | Plan of Proposed Subdivision of Lots 72 and 73 in DP 208203 | NTS    | 03-May-19           | А        | RPS Group         |
| General P  | l'ans                          |                                                             |        |                     |          | •                 |
|            | SK-110                         | Stage 3 - Basement 3                                        | 1:500  | 13-Jul-21           | D        | Zhinar Architects |
|            | SK-130                         | Stage 4 - Basement 3                                        | 1:500  | 13-Jul-21           | D        | Zhinar Architects |
|            | SK-111                         | Stage 3 - Basement 2                                        | 1:500  | 13-Jul-21           | D        | Zhinar Architects |
|            | SK-131                         | Stage 4 - Basement 2                                        | 1:500  | 13-Jul-21           | D        | Zhinar Architects |
|            | SK-112                         | Stage 3 - Basement 1                                        | 1:500  | 13-Jul-21           | D        | Zhinar Architects |
|            | SK-132                         | Stage 4 - Basement 1                                        | 1:500  | 13-Jul-21           | D        | Zhinar Architects |
|            | SK-113                         | Stage 3 - Lower Ground Level                                | 1:500  | 13-Jul-21           | D        | Zhinar Architects |
|            | SK-133                         | Stage 4 - Ground Level                                      | 1:500  | 13-Jul-21           | D        | Zhinar Architects |
|            | SK-114                         | Stage 3 - Ground Level                                      | 1:500  | 13-Jul-21           | D        | Zhinar Architects |
|            | SK-115                         | Stage 3 - Upper Ground Level                                | 1:500  | 13-Jul-21           | D        | Zhinar Architects |
|            | SK-134                         | Stage 4 - Upper Ground Level                                | 1:500  | 13-Jul-21           | D        | Zhinar Architects |
|            | SK-116                         | Stage 3 - Level 1                                           | 1:500  | 13-Jul-21           | D        | Zhinar Architects |
|            | SK-135                         | Stage 4 - Level 1                                           | 1:500  | 13-Jul-21           | D        | Zhinar Architects |
|            | SK-117                         | Stage 3 - Level 2                                           | 1:500  | 13-Jul-21           | D        | Zhinar Architects |
|            | SK-136                         | Stage 4 - Level 2                                           | 1:500  | 13-Jul-21           | D        | Zhinar Architects |
|            | SK-118                         | Stage 3 - Level 3                                           | 1:500  | 13-Jul-21           | D        | Zhinar Architects |
|            | SK-137                         | Stage 4 - Level 3                                           | 1:500  | 13-Jul-21           | D        | Zhinar Architects |
|            | SK-119                         | Stage 3 - Level 4                                           | 1:500  | 13-Jul-21           | D        | Zhinar Architects |
|            | SK-138                         | Stage 4 - Level 4                                           | 1:500  | 13-Jul-21           | D        | Zhinar Architects |
|            | SK-125                         | Stage 3 - Level 5                                           | 1:500  | 13-Jul-21           | D        | Zhinar Architects |
|            | SK-139                         | Stage 4 - Level 5                                           | 1:500  | 13-Jul-21           | D        | Zhinar Architects |
|            | SK-126                         | Stage 3 - Level 6                                           | 1:500  | 13-Jul-21           | D        | Zhinar Architects |
|            | SK-140                         | Stage 4 - Level 6                                           | 1:500  | 13-Jul-21           | D        | Zhinar Architects |
|            | SK-127                         | Stage 3 - Roof                                              | 1:500  | 13-Jul-21           | D        | Zhinar Architects |
|            | SK-141                         | Stage 4 - Level 7                                           | 1:500  | 13-Jul-21           | D        | Zhinar Architects |
|            | SK-142                         | Stage 4 - Roof Plan                                         | 1:500  | 13-Jul-21           | D        | Zhinar Architects |
|            | DA-CP-110-090                  | GA Plans - Roof                                             | 1:500  | 01-Aug-19           | 04       | Turner Studio     |
| Building E | Envelope Elevations            |                                                             |        | l                   | l        |                   |
|            | SK-150                         | North Elevation                                             | 1:500  | 13-Jul-21           | D        | Zhinar Architects |
|            | SK-151                         | East Elevation                                              | 1:500  | 13-Jul-21           | D        | Zhinar Architects |
|            | SK-152                         | South Elevation                                             | 1:500  | 13-Jul-21           | D        | Zhinar Architects |
|            | SK-153                         | West Elevation                                              | 1:500  | 13-Jul-21           | D        | Zhinar Architects |
|            | DA-CP-210-050                  | GA Elevations - North Elevation - Phase 01                  | 1:500  | 01-Aug-19           | 04       | Turner Studio     |
|            | DA-CP-210-060                  | GA Elevations - South Elevation - Phase 01                  | 1:500  | 01-Aug-19           | 04       | Turner Studio     |
|            | SK-154                         | Main Street West Elevation                                  | 1:500  | 13-Jul-21           | D        | Zhinar Architects |
|            | SK-155                         | Main Street East Elevation                                  | 1:500  | 13-Jul-21           | D        | Zhinar Architects |
| Building E | Envelope Sections              | 1                                                           | l .    | ı                   | I        |                   |
| <i></i>    | SK-160                         | Section 1 - Stage 3 & 4                                     | 1:500  | 13-Jul-21           | D        | Zhinar Architects |
|            | SK-161                         | Section 2 - Stage 3 & 4                                     | 1:500  | 13-Jul-21           | D        | Zhinar Architects |
|            | SK-162                         | Section 3 - Stage 3 & 4                                     | 1:500  | 13-Jul-21           | D        | Zhinar Architects |
| Shadow [   |                                | l                                                           |        | <u> </u>            | I        | 1                 |
|            | DA-CP-710-001                  | June 21st 9am-12pm                                          | 1:1000 | 01-Aug-19           | 04       | Turner Studio     |
|            | DA-CP-710-002                  | June 21st 1pm-3pm                                           |        |                     |          | Turner Studio     |
|            |                                |                                                             | L 330  | - · · · · · · · · · | - '      | 1                 |