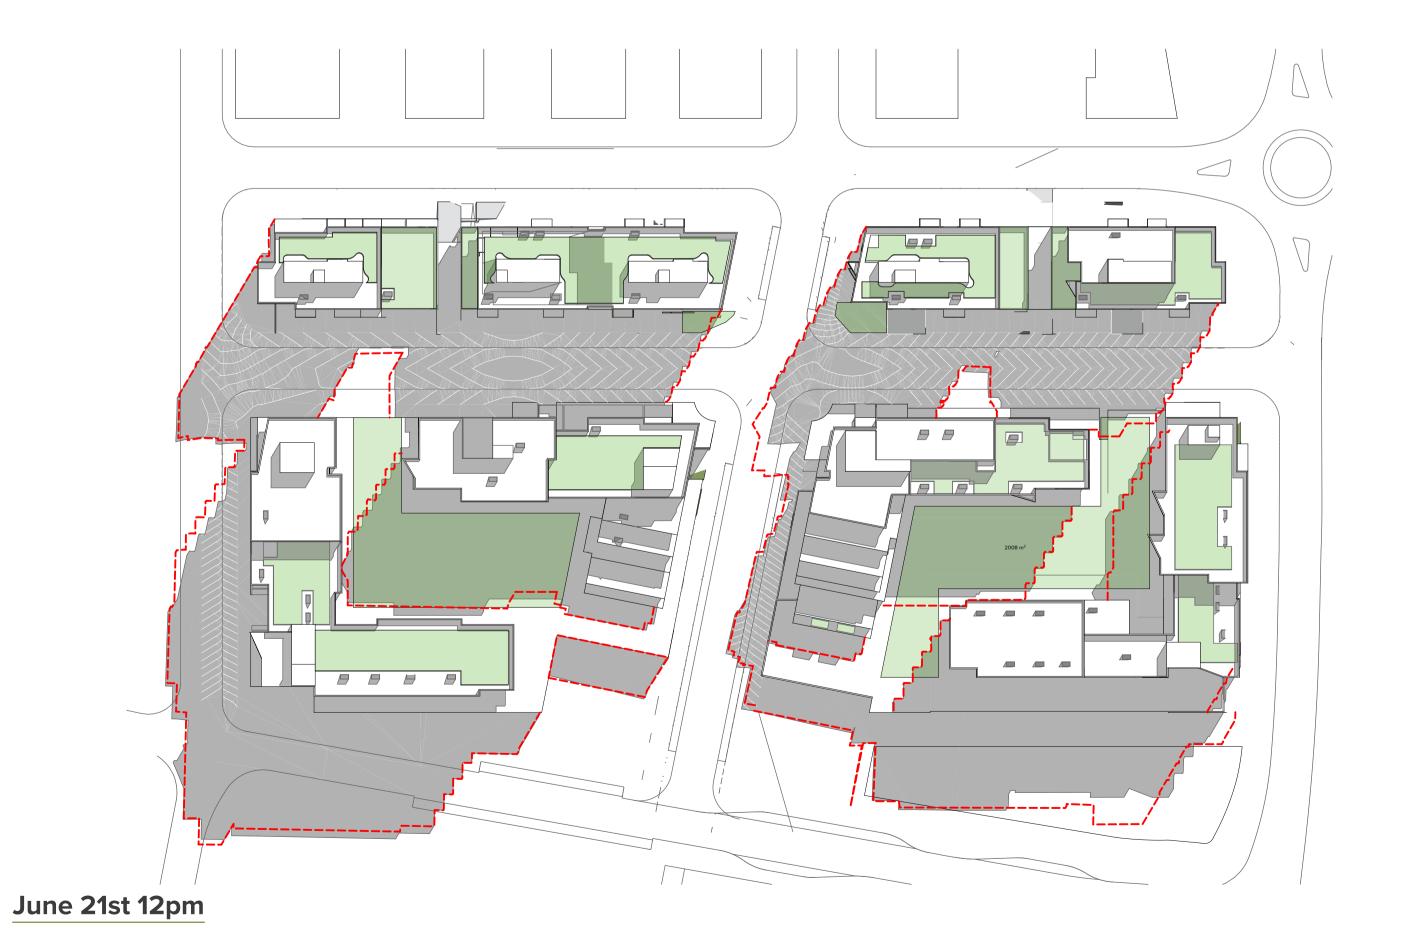

#### DRAWING LIST

| Series     | Drawing No.                    | Description                                                 | Scale  | Date                | Revision | Prepared by       |
|------------|--------------------------------|-------------------------------------------------------------|--------|---------------------|----------|-------------------|
|            | SK-000                         | General - Cover Sheet                                       | NTS    | 13-Jul-21           | D        | Zhinar Architects |
|            | SK-001                         | General - Drawing List DA                                   | NTS    | 13-Jul-21           | D        | Zhinar Architects |
| Context &  | Analysis                       |                                                             |        |                     |          | •                 |
|            | DA-CP-100-001                  | Location Plan                                               | 1:5000 | 01-Aug-19           | 04       | Turner Studio     |
|            | DA-CP-100-002                  | Precinct Indicative Layout Plan                             | 1:1000 | 01-Aug-19           | 04       | Turner Studio     |
|            | DA-CP-100-003                  | Site Analysis                                               | 1:1000 | 01-Aug-19           | 04       | Turner Studio     |
| Planning   | Controls + Building Principles |                                                             |        |                     |          | •                 |
|            | DA-CP-100-010                  | Site Constraints, Setbacks + Subdivision                    | 1:500  | 01-Aug-19           | 04       | Turner Studio     |
|            | DA-CP-100-020                  | Planning Summary                                            | 1:500  | 01-Aug-19           | 04       | Turner Studio     |
|            | DA-CP-100-030                  | Building Volume Transfer                                    | NTS    | 01-Aug-19           | 04       | Turner Studio     |
|            | DA-MP-013                      | Height Limit                                                | NTS    | 13-Jul-21           | G        | Zhinar Architects |
|            | DA-CP-100-050                  | Proposed Roads                                              | 1:500  | 01-Aug-19           | 04       | Turner Studio     |
|            | DA-CP-100-060                  | Staging & Construction Phasing Overview                     | NTS    | 01-Aug-19           | 04       | Turner Studio     |
|            | SK-070                         | Building Height Measured                                    | NTS    | 13-Jul-21           | D        | Zhinar Architects |
|            | DA-CP-100-080                  | Subdivision Plan                                            | NTS    | 01-Aug-19           | 04       | Turner Studio     |
|            | PR136170-SUBD-002-A.dwg        | Plan of Proposed Subdivision of Lots 72 and 73 in DP 208203 | NTS    | 03-May-19           | А        | RPS Group         |
| General P  | l'ans                          |                                                             |        |                     |          | •                 |
|            | SK-110                         | Stage 3 - Basement 3                                        | 1:500  | 13-Jul-21           | D        | Zhinar Architects |
|            | SK-130                         | Stage 4 - Basement 3                                        | 1:500  | 13-Jul-21           | D        | Zhinar Architects |
|            | SK-111                         | Stage 3 - Basement 2                                        | 1:500  | 13-Jul-21           | D        | Zhinar Architects |
|            | SK-131                         | Stage 4 - Basement 2                                        | 1:500  | 13-Jul-21           | D        | Zhinar Architects |
|            | SK-112                         | Stage 3 - Basement 1                                        | 1:500  | 13-Jul-21           | D        | Zhinar Architects |
|            | SK-132                         | Stage 4 - Basement 1                                        | 1:500  | 13-Jul-21           | D        | Zhinar Architects |
|            | SK-113                         | Stage 3 - Lower Ground Level                                | 1:500  | 13-Jul-21           | D        | Zhinar Architects |
|            | SK-133                         | Stage 4 - Ground Level                                      | 1:500  | 13-Jul-21           | D        | Zhinar Architects |
|            | SK-114                         | Stage 3 - Ground Level                                      | 1:500  | 13-Jul-21           | D        | Zhinar Architects |
|            | SK-115                         | Stage 3 - Upper Ground Level                                | 1:500  | 13-Jul-21           | D        | Zhinar Architects |
|            | SK-134                         | Stage 4 - Upper Ground Level                                | 1:500  | 13-Jul-21           | D        | Zhinar Architects |
|            | SK-116                         | Stage 3 - Level 1                                           | 1:500  | 13-Jul-21           | D        | Zhinar Architects |
|            | SK-135                         | Stage 4 - Level 1                                           | 1:500  | 13-Jul-21           | D        | Zhinar Architects |
|            | SK-117                         | Stage 3 - Level 2                                           | 1:500  | 13-Jul-21           | D        | Zhinar Architects |
|            | SK-136                         | Stage 4 - Level 2                                           | 1:500  | 13-Jul-21           | D        | Zhinar Architects |
|            | SK-118                         | Stage 3 - Level 3                                           | 1:500  | 13-Jul-21           | D        | Zhinar Architects |
|            | SK-137                         | Stage 4 - Level 3                                           | 1:500  | 13-Jul-21           | D        | Zhinar Architects |
|            | SK-119                         | Stage 3 - Level 4                                           | 1:500  | 13-Jul-21           | D        | Zhinar Architects |
|            | SK-138                         | Stage 4 - Level 4                                           | 1:500  | 13-Jul-21           | D        | Zhinar Architects |
|            | SK-125                         | Stage 3 - Level 5                                           | 1:500  | 13-Jul-21           | D        | Zhinar Architects |
|            | SK-139                         | Stage 4 - Level 5                                           | 1:500  | 13-Jul-21           | D        | Zhinar Architects |
|            | SK-126                         | Stage 3 - Level 6                                           | 1:500  | 13-Jul-21           | D        | Zhinar Architects |
|            | SK-140                         | Stage 4 - Level 6                                           | 1:500  | 13-Jul-21           | D        | Zhinar Architects |
|            | SK-127                         | Stage 3 - Roof                                              | 1:500  | 13-Jul-21           | D        | Zhinar Architects |
|            | SK-141                         | Stage 4 - Level 7                                           | 1:500  | 13-Jul-21           | D        | Zhinar Architects |
|            | SK-142                         | Stage 4 - Roof Plan                                         | 1:500  | 13-Jul-21           | D        | Zhinar Architects |
|            | DA-CP-110-090                  | GA Plans - Roof                                             | 1:500  | 01-Aug-19           | 04       | Turner Studio     |
| Building E | Envelope Elevations            |                                                             |        | l                   | l        |                   |
|            | SK-150                         | North Elevation                                             | 1:500  | 13-Jul-21           | D        | Zhinar Architects |
|            | SK-151                         | East Elevation                                              | 1:500  | 13-Jul-21           | D        | Zhinar Architects |
|            | SK-152                         | South Elevation                                             | 1:500  | 13-Jul-21           | D        | Zhinar Architects |
|            | SK-153                         | West Elevation                                              | 1:500  | 13-Jul-21           | D        | Zhinar Architects |
|            | DA-CP-210-050                  | GA Elevations - North Elevation - Phase 01                  | 1:500  | 01-Aug-19           | 04       | Turner Studio     |
|            | DA-CP-210-060                  | GA Elevations - South Elevation - Phase 01                  | 1:500  | 01-Aug-19           | 04       | Turner Studio     |
|            | SK-154                         | Main Street West Elevation                                  | 1:500  | 13-Jul-21           | D        | Zhinar Architects |
|            | SK-155                         | Main Street East Elevation                                  | 1:500  | 13-Jul-21           | D        | Zhinar Architects |
| Building E | Envelope Sections              | 1                                                           | l .    | ı                   | I        |                   |
| <i></i>    | SK-160                         | Section 1 - Stage 3 & 4                                     | 1:500  | 13-Jul-21           | D        | Zhinar Architects |
|            | SK-161                         | Section 2 - Stage 3 & 4                                     | 1:500  | 13-Jul-21           | D        | Zhinar Architects |
|            | SK-162                         | Section 3 - Stage 3 & 4                                     | 1:500  | 13-Jul-21           | D        | Zhinar Architects |
| Shadow [   |                                | l                                                           |        | <u> </u>            | I        | 1                 |
|            | DA-CP-710-001                  | June 21st 9am-12pm                                          | 1:1000 | 01-Aug-19           | 04       | Turner Studio     |
|            | DA-CP-710-002                  | June 21st 1pm-3pm                                           |        |                     |          | Turner Studio     |
|            |                                |                                                             | L 330  | - · · · · · · · · · | - '      | 1                 |