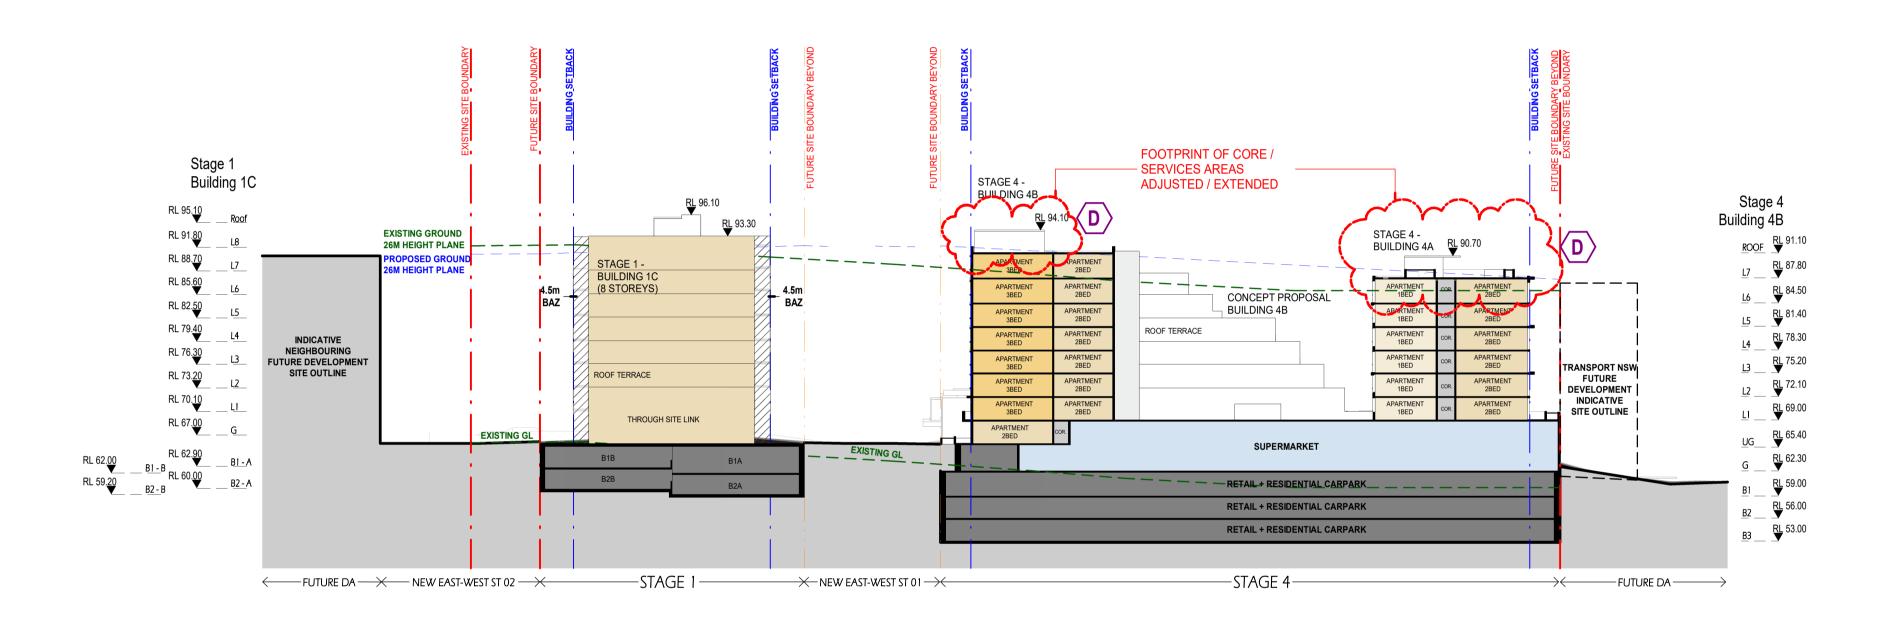

#### DRAWING LIST

| Series     | Drawing No.                    | Description                                                 | Scale  | Date                | Revision | Prepared by       |
|------------|--------------------------------|-------------------------------------------------------------|--------|---------------------|----------|-------------------|
|            | SK-000                         | General - Cover Sheet                                       | NTS    | 13-Jul-21           | D        | Zhinar Architects |
|            | SK-001                         | General - Drawing List DA                                   | NTS    | 13-Jul-21           | D        | Zhinar Architects |
| Context &  | Analysis                       |                                                             |        |                     |          | •                 |
|            | DA-CP-100-001                  | Location Plan                                               | 1:5000 | 01-Aug-19           | 04       | Turner Studio     |
|            | DA-CP-100-002                  | Precinct Indicative Layout Plan                             | 1:1000 | 01-Aug-19           | 04       | Turner Studio     |
|            | DA-CP-100-003                  | Site Analysis                                               | 1:1000 | 01-Aug-19           | 04       | Turner Studio     |
| Planning   | Controls + Building Principles |                                                             |        |                     |          | •                 |
|            | DA-CP-100-010                  | Site Constraints, Setbacks + Subdivision                    | 1:500  | 01-Aug-19           | 04       | Turner Studio     |
|            | DA-CP-100-020                  | Planning Summary                                            | 1:500  | 01-Aug-19           | 04       | Turner Studio     |
|            | DA-CP-100-030                  | Building Volume Transfer                                    | NTS    | 01-Aug-19           | 04       | Turner Studio     |
|            | DA-MP-013                      | Height Limit                                                | NTS    | 13-Jul-21           | G        | Zhinar Architects |
|            | DA-CP-100-050                  | Proposed Roads                                              | 1:500  | 01-Aug-19           | 04       | Turner Studio     |
|            | DA-CP-100-060                  | Staging & Construction Phasing Overview                     | NTS    | 01-Aug-19           | 04       | Turner Studio     |
|            | SK-070                         | Building Height Measured                                    | NTS    | 13-Jul-21           | D        | Zhinar Architects |
|            | DA-CP-100-080                  | Subdivision Plan                                            | NTS    | 01-Aug-19           | 04       | Turner Studio     |
|            | PR136170-SUBD-002-A.dwg        | Plan of Proposed Subdivision of Lots 72 and 73 in DP 208203 | NTS    | 03-May-19           | А        | RPS Group         |
| General P  | l'ans                          |                                                             |        |                     |          | •                 |
|            | SK-110                         | Stage 3 - Basement 3                                        | 1:500  | 13-Jul-21           | D        | Zhinar Architects |
|            | SK-130                         | Stage 4 - Basement 3                                        | 1:500  | 13-Jul-21           | D        | Zhinar Architects |
|            | SK-111                         | Stage 3 - Basement 2                                        | 1:500  | 13-Jul-21           | D        | Zhinar Architects |
|            | SK-131                         | Stage 4 - Basement 2                                        | 1:500  | 13-Jul-21           | D        | Zhinar Architects |
|            | SK-112                         | Stage 3 - Basement 1                                        | 1:500  | 13-Jul-21           | D        | Zhinar Architects |
|            | SK-132                         | Stage 4 - Basement 1                                        | 1:500  | 13-Jul-21           | D        | Zhinar Architects |
|            | SK-113                         | Stage 3 - Lower Ground Level                                | 1:500  | 13-Jul-21           | D        | Zhinar Architects |
|            | SK-133                         | Stage 4 - Ground Level                                      | 1:500  | 13-Jul-21           | D        | Zhinar Architects |
|            | SK-114                         | Stage 3 - Ground Level                                      | 1:500  | 13-Jul-21           | D        | Zhinar Architects |
|            | SK-115                         | Stage 3 - Upper Ground Level                                | 1:500  | 13-Jul-21           | D        | Zhinar Architects |
|            | SK-134                         | Stage 4 - Upper Ground Level                                | 1:500  | 13-Jul-21           | D        | Zhinar Architects |
|            | SK-116                         | Stage 3 - Level 1                                           | 1:500  | 13-Jul-21           | D        | Zhinar Architects |
|            | SK-135                         | Stage 4 - Level 1                                           | 1:500  | 13-Jul-21           | D        | Zhinar Architects |
|            | SK-117                         | Stage 3 - Level 2                                           | 1:500  | 13-Jul-21           | D        | Zhinar Architects |
|            | SK-136                         | Stage 4 - Level 2                                           | 1:500  | 13-Jul-21           | D        | Zhinar Architects |
|            | SK-118                         | Stage 3 - Level 3                                           | 1:500  | 13-Jul-21           | D        | Zhinar Architects |
|            | SK-137                         | Stage 4 - Level 3                                           | 1:500  | 13-Jul-21           | D        | Zhinar Architects |
|            | SK-119                         | Stage 3 - Level 4                                           | 1:500  | 13-Jul-21           | D        | Zhinar Architects |
|            | SK-138                         | Stage 4 - Level 4                                           | 1:500  | 13-Jul-21           | D        | Zhinar Architects |
|            | SK-125                         | Stage 3 - Level 5                                           | 1:500  | 13-Jul-21           | D        | Zhinar Architects |
|            | SK-139                         | Stage 4 - Level 5                                           | 1:500  | 13-Jul-21           | D        | Zhinar Architects |
|            | SK-126                         | Stage 3 - Level 6                                           | 1:500  | 13-Jul-21           | D        | Zhinar Architects |
|            | SK-140                         | Stage 4 - Level 6                                           | 1:500  | 13-Jul-21           | D        | Zhinar Architects |
|            | SK-127                         | Stage 3 - Roof                                              | 1:500  | 13-Jul-21           | D        | Zhinar Architects |
|            | SK-141                         | Stage 4 - Level 7                                           | 1:500  | 13-Jul-21           | D        | Zhinar Architects |
|            | SK-142                         | Stage 4 - Roof Plan                                         | 1:500  | 13-Jul-21           | D        | Zhinar Architects |
|            | DA-CP-110-090                  | GA Plans - Roof                                             | 1:500  | 01-Aug-19           | 04       | Turner Studio     |
| Building E | Envelope Elevations            |                                                             |        | l                   | l        |                   |
|            | SK-150                         | North Elevation                                             | 1:500  | 13-Jul-21           | D        | Zhinar Architects |
|            | SK-151                         | East Elevation                                              | 1:500  | 13-Jul-21           | D        | Zhinar Architects |
|            | SK-152                         | South Elevation                                             | 1:500  | 13-Jul-21           | D        | Zhinar Architects |
|            | SK-153                         | West Elevation                                              | 1:500  | 13-Jul-21           | D        | Zhinar Architects |
|            | DA-CP-210-050                  | GA Elevations - North Elevation - Phase 01                  | 1:500  | 01-Aug-19           | 04       | Turner Studio     |
|            | DA-CP-210-060                  | GA Elevations - South Elevation - Phase 01                  | 1:500  | 01-Aug-19           | 04       | Turner Studio     |
|            | SK-154                         | Main Street West Elevation                                  | 1:500  | 13-Jul-21           | D        | Zhinar Architects |
|            | SK-155                         | Main Street East Elevation                                  | 1:500  | 13-Jul-21           | D        | Zhinar Architects |
| Building E | Envelope Sections              | 1                                                           | l .    | ı                   | I        |                   |
| <i></i>    | SK-160                         | Section 1 - Stage 3 & 4                                     | 1:500  | 13-Jul-21           | D        | Zhinar Architects |
|            | SK-161                         | Section 2 - Stage 3 & 4                                     | 1:500  | 13-Jul-21           | D        | Zhinar Architects |
|            | SK-162                         | Section 3 - Stage 3 & 4                                     | 1:500  | 13-Jul-21           | D        | Zhinar Architects |
| Shadow [   |                                | l                                                           |        | <u> </u>            | I        | 1                 |
|            | DA-CP-710-001                  | June 21st 9am-12pm                                          | 1:1000 | 01-Aug-19           | 04       | Turner Studio     |
|            | DA-CP-710-002                  | June 21st 1pm-3pm                                           |        |                     |          | Turner Studio     |
|            |                                |                                                             | L 330  | - · · · · · · · · · | - '      | 1                 |