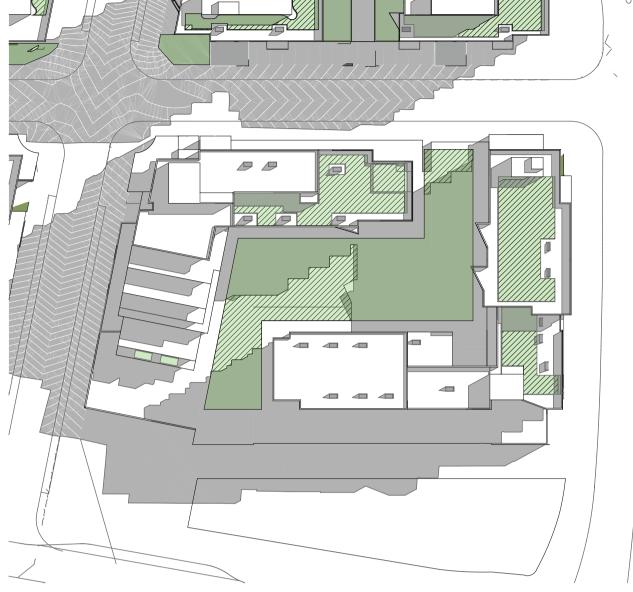

> @ 25% of Site Area (4689m<sup>2</sup>)

Proposed Communal Open Space = 1317m<sup>2</sup> (28%)

NOTES

THIS DRAWING IS COPYRIGHT © OF TURNER. NO REPRODUCTION WITHOUT PERMISSION. UNLESS NOTED OTHERWISE THIS DRAWING IS NOT FOR CONSTRUCTION. ALL DIMENSIONS AND LEVELS ARE TO BE CHECKED ON SITE PRIOR TO THE COMMENCEMENT OF WORK. INFORM TURNER OF ANY DISCREPANCIES FOR CLARIFICATION BEFORE PROCEDING WITH WORK. DRAWINGS ARE NOT TO BE SCALED. USE ONLY FIGURED DIMENSIONS. REFER TO CONSULTANT DOCUMENTATION FOR FURTHER INFORMATION.

Restifa & Partners
302/123 Walker Street North Sydney NSW 2060

Project Title

Cudgegong Town Centre "The Rouse"

43 - 53 Cudgegong Road, Rouse Hill, NSW 2850

Concept Proposal

Communal Open Space Solar Access
Phase 1C + 1D

TIIR



June 21st 09am





June 21st 1pm





June 21st 10am





June 21st 2pm





June 21st 11am

57%



June 21st 3pm

27%



June 21st 12pm

58%

#### **Solar Access to Communal Open Space**

ADG Part 3D:

Developments to achieve minimum of 50% direct sunlight to the principle usable part of the communal open space for minimum of 2 hours between 9am to 3pm 21st June (mid

LEGEND

Communal and Public Open Space Total Area: 3135 sqm

Direct Sunlight to the Principle usable part of the Communal and Public Open Space

## **Communal Open Space**

(with reference to the Apartment Design Guide -

Objective 3D-1)

Min. Communal Open Space requirement = 2537m<sup>2</sup> @ 25% of Site Area (10150m²)

Proposed Communal Open Space = 3135m<sup>2</sup> (30%)

NOTES

THIS DRAWING IS COPYRIGHT © OF TURNER. NO REPRODUCTION WITHOUT PERMISSION.