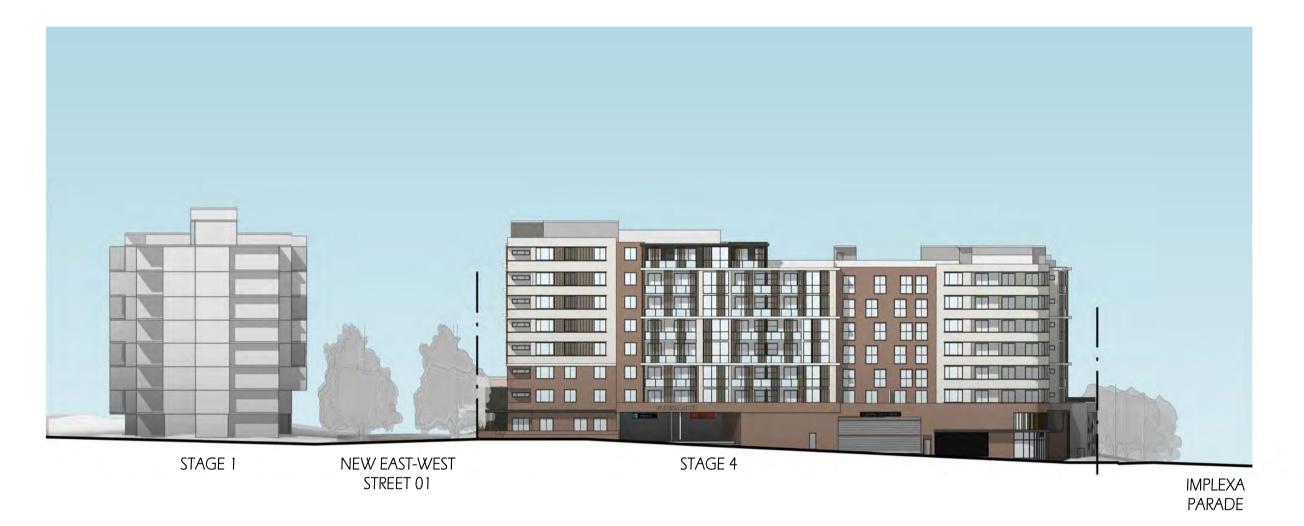

#### DRAWING LIST

| Series     | Drawing No.                    | Description                                                 | Scale  | Date                | Revision | Prepared by       |
|------------|--------------------------------|-------------------------------------------------------------|--------|---------------------|----------|-------------------|
|            | SK-000                         | General - Cover Sheet                                       | NTS    | 13-Jul-21           | D        | Zhinar Architects |
|            | SK-001                         | General - Drawing List DA                                   | NTS    | 13-Jul-21           | D        | Zhinar Architects |
| Context &  | Analysis                       |                                                             |        |                     |          | •                 |
|            | DA-CP-100-001                  | Location Plan                                               | 1:5000 | 01-Aug-19           | 04       | Turner Studio     |
|            | DA-CP-100-002                  | Precinct Indicative Layout Plan                             | 1:1000 | 01-Aug-19           | 04       | Turner Studio     |
|            | DA-CP-100-003                  | Site Analysis                                               | 1:1000 | 01-Aug-19           | 04       | Turner Studio     |
| Planning   | Controls + Building Principles |                                                             |        |                     |          | •                 |
|            | DA-CP-100-010                  | Site Constraints, Setbacks + Subdivision                    | 1:500  | 01-Aug-19           | 04       | Turner Studio     |
|            | DA-CP-100-020                  | Planning Summary                                            | 1:500  | 01-Aug-19           | 04       | Turner Studio     |
|            | DA-CP-100-030                  | Building Volume Transfer                                    | NTS    | 01-Aug-19           | 04       | Turner Studio     |
|            | DA-MP-013                      | Height Limit                                                | NTS    | 13-Jul-21           | G        | Zhinar Architects |
|            | DA-CP-100-050                  | Proposed Roads                                              | 1:500  | 01-Aug-19           | 04       | Turner Studio     |
|            | DA-CP-100-060                  | Staging & Construction Phasing Overview                     | NTS    | 01-Aug-19           | 04       | Turner Studio     |
|            | SK-070                         | Building Height Measured                                    | NTS    | 13-Jul-21           | D        | Zhinar Architects |
|            | DA-CP-100-080                  | Subdivision Plan                                            | NTS    | 01-Aug-19           | 04       | Turner Studio     |
|            | PR136170-SUBD-002-A.dwg        | Plan of Proposed Subdivision of Lots 72 and 73 in DP 208203 | NTS    | 03-May-19           | А        | RPS Group         |
| General P  | l'ans                          |                                                             |        |                     |          | •                 |
|            | SK-110                         | Stage 3 - Basement 3                                        | 1:500  | 13-Jul-21           | D        | Zhinar Architects |
|            | SK-130                         | Stage 4 - Basement 3                                        | 1:500  | 13-Jul-21           | D        | Zhinar Architects |
|            | SK-111                         | Stage 3 - Basement 2                                        | 1:500  | 13-Jul-21           | D        | Zhinar Architects |
|            | SK-131                         | Stage 4 - Basement 2                                        | 1:500  | 13-Jul-21           | D        | Zhinar Architects |
|            | SK-112                         | Stage 3 - Basement 1                                        | 1:500  | 13-Jul-21           | D        | Zhinar Architects |
|            | SK-132                         | Stage 4 - Basement 1                                        | 1:500  | 13-Jul-21           | D        | Zhinar Architects |
|            | SK-113                         | Stage 3 - Lower Ground Level                                | 1:500  | 13-Jul-21           | D        | Zhinar Architects |
|            | SK-133                         | Stage 4 - Ground Level                                      | 1:500  | 13-Jul-21           | D        | Zhinar Architects |
|            | SK-114                         | Stage 3 - Ground Level                                      | 1:500  | 13-Jul-21           | D        | Zhinar Architects |
|            | SK-115                         | Stage 3 - Upper Ground Level                                | 1:500  | 13-Jul-21           | D        | Zhinar Architects |
|            | SK-134                         | Stage 4 - Upper Ground Level                                | 1:500  | 13-Jul-21           | D        | Zhinar Architects |
|            | SK-116                         | Stage 3 - Level 1                                           | 1:500  | 13-Jul-21           | D        | Zhinar Architects |
|            | SK-135                         | Stage 4 - Level 1                                           | 1:500  | 13-Jul-21           | D        | Zhinar Architects |
|            | SK-117                         | Stage 3 - Level 2                                           | 1:500  | 13-Jul-21           | D        | Zhinar Architects |
|            | SK-136                         | Stage 4 - Level 2                                           | 1:500  | 13-Jul-21           | D        | Zhinar Architects |
|            | SK-118                         | Stage 3 - Level 3                                           | 1:500  | 13-Jul-21           | D        | Zhinar Architects |
|            | SK-137                         | Stage 4 - Level 3                                           | 1:500  | 13-Jul-21           | D        | Zhinar Architects |
|            | SK-119                         | Stage 3 - Level 4                                           | 1:500  | 13-Jul-21           | D        | Zhinar Architects |
|            | SK-138                         | Stage 4 - Level 4                                           | 1:500  | 13-Jul-21           | D        | Zhinar Architects |
|            | SK-125                         | Stage 3 - Level 5                                           | 1:500  | 13-Jul-21           | D        | Zhinar Architects |
|            | SK-139                         | Stage 4 - Level 5                                           | 1:500  | 13-Jul-21           | D        | Zhinar Architects |
|            | SK-126                         | Stage 3 - Level 6                                           | 1:500  | 13-Jul-21           | D        | Zhinar Architects |
|            | SK-140                         | Stage 4 - Level 6                                           | 1:500  | 13-Jul-21           | D        | Zhinar Architects |
|            | SK-127                         | Stage 3 - Roof                                              | 1:500  | 13-Jul-21           | D        | Zhinar Architects |
|            | SK-141                         | Stage 4 - Level 7                                           | 1:500  | 13-Jul-21           | D        | Zhinar Architects |
|            | SK-142                         | Stage 4 - Roof Plan                                         | 1:500  | 13-Jul-21           | D        | Zhinar Architects |
|            | DA-CP-110-090                  | GA Plans - Roof                                             | 1:500  | 01-Aug-19           | 04       | Turner Studio     |
| Building E | Envelope Elevations            |                                                             |        | l                   | l        |                   |
|            | SK-150                         | North Elevation                                             | 1:500  | 13-Jul-21           | D        | Zhinar Architects |
|            | SK-151                         | East Elevation                                              | 1:500  | 13-Jul-21           | D        | Zhinar Architects |
|            | SK-152                         | South Elevation                                             | 1:500  | 13-Jul-21           | D        | Zhinar Architects |
|            | SK-153                         | West Elevation                                              | 1:500  | 13-Jul-21           | D        | Zhinar Architects |
|            | DA-CP-210-050                  | GA Elevations - North Elevation - Phase 01                  | 1:500  | 01-Aug-19           | 04       | Turner Studio     |
|            | DA-CP-210-060                  | GA Elevations - South Elevation - Phase 01                  | 1:500  | 01-Aug-19           | 04       | Turner Studio     |
|            | SK-154                         | Main Street West Elevation                                  | 1:500  | 13-Jul-21           | D        | Zhinar Architects |
|            | SK-155                         | Main Street East Elevation                                  | 1:500  | 13-Jul-21           | D        | Zhinar Architects |
| Building E | Envelope Sections              | 1                                                           | l .    | ı                   | I        |                   |
| <i></i>    | SK-160                         | Section 1 - Stage 3 & 4                                     | 1:500  | 13-Jul-21           | D        | Zhinar Architects |
|            | SK-161                         | Section 2 - Stage 3 & 4                                     | 1:500  | 13-Jul-21           | D        | Zhinar Architects |
|            | SK-162                         | Section 3 - Stage 3 & 4                                     | 1:500  | 13-Jul-21           | D        | Zhinar Architects |
| Shadow [   |                                | l                                                           |        | <u> </u>            | I        | 1                 |
|            | DA-CP-710-001                  | June 21st 9am-12pm                                          | 1:1000 | 01-Aug-19           | 04       | Turner Studio     |
|            | DA-CP-710-002                  | June 21st 1pm-3pm                                           |        |                     |          | Turner Studio     |
|            |                                |                                                             | L 330  | - · · · · · · · · · | - '      | 1                 |