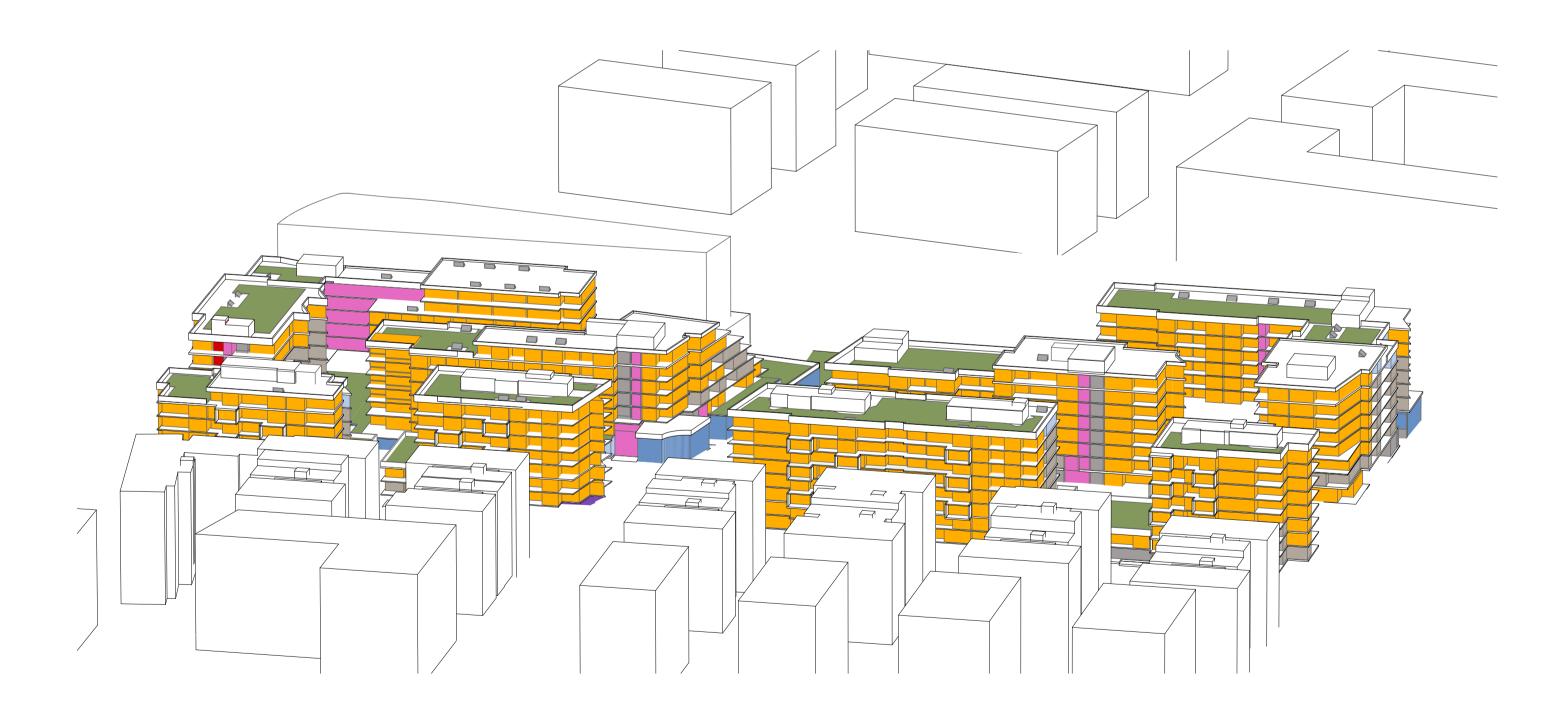

#### DRAWING LIST

| Series     | Drawing No.                    | Description                                                 | Scale  | Date                | Revision | Prepared by       |
|------------|--------------------------------|-------------------------------------------------------------|--------|---------------------|----------|-------------------|
|            | SK-000                         | General - Cover Sheet                                       | NTS    | 13-Jul-21           | D        | Zhinar Architects |
|            | SK-001                         | General - Drawing List DA                                   | NTS    | 13-Jul-21           | D        | Zhinar Architects |
| Context &  | Analysis                       |                                                             |        |                     |          | •                 |
|            | DA-CP-100-001                  | Location Plan                                               | 1:5000 | 01-Aug-19           | 04       | Turner Studio     |
|            | DA-CP-100-002                  | Precinct Indicative Layout Plan                             | 1:1000 | 01-Aug-19           | 04       | Turner Studio     |
|            | DA-CP-100-003                  | Site Analysis                                               | 1:1000 | 01-Aug-19           | 04       | Turner Studio     |
| Planning   | Controls + Building Principles |                                                             |        |                     |          | •                 |
|            | DA-CP-100-010                  | Site Constraints, Setbacks + Subdivision                    | 1:500  | 01-Aug-19           | 04       | Turner Studio     |
|            | DA-CP-100-020                  | Planning Summary                                            | 1:500  | 01-Aug-19           | 04       | Turner Studio     |
|            | DA-CP-100-030                  | Building Volume Transfer                                    | NTS    | 01-Aug-19           | 04       | Turner Studio     |
|            | DA-MP-013                      | Height Limit                                                | NTS    | 13-Jul-21           | G        | Zhinar Architects |
|            | DA-CP-100-050                  | Proposed Roads                                              | 1:500  | 01-Aug-19           | 04       | Turner Studio     |
|            | DA-CP-100-060                  | Staging & Construction Phasing Overview                     | NTS    | 01-Aug-19           | 04       | Turner Studio     |
|            | SK-070                         | Building Height Measured                                    | NTS    | 13-Jul-21           | D        | Zhinar Architects |
|            | DA-CP-100-080                  | Subdivision Plan                                            | NTS    | 01-Aug-19           | 04       | Turner Studio     |
|            | PR136170-SUBD-002-A.dwg        | Plan of Proposed Subdivision of Lots 72 and 73 in DP 208203 | NTS    | 03-May-19           | А        | RPS Group         |
| General P  | l'ans                          |                                                             |        |                     |          | •                 |
|            | SK-110                         | Stage 3 - Basement 3                                        | 1:500  | 13-Jul-21           | D        | Zhinar Architects |
|            | SK-130                         | Stage 4 - Basement 3                                        | 1:500  | 13-Jul-21           | D        | Zhinar Architects |
|            | SK-111                         | Stage 3 - Basement 2                                        | 1:500  | 13-Jul-21           | D        | Zhinar Architects |
|            | SK-131                         | Stage 4 - Basement 2                                        | 1:500  | 13-Jul-21           | D        | Zhinar Architects |
|            | SK-112                         | Stage 3 - Basement 1                                        | 1:500  | 13-Jul-21           | D        | Zhinar Architects |
|            | SK-132                         | Stage 4 - Basement 1                                        | 1:500  | 13-Jul-21           | D        | Zhinar Architects |
|            | SK-113                         | Stage 3 - Lower Ground Level                                | 1:500  | 13-Jul-21           | D        | Zhinar Architects |
|            | SK-133                         | Stage 4 - Ground Level                                      | 1:500  | 13-Jul-21           | D        | Zhinar Architects |
|            | SK-114                         | Stage 3 - Ground Level                                      | 1:500  | 13-Jul-21           | D        | Zhinar Architects |
|            | SK-115                         | Stage 3 - Upper Ground Level                                | 1:500  | 13-Jul-21           | D        | Zhinar Architects |
|            | SK-134                         | Stage 4 - Upper Ground Level                                | 1:500  | 13-Jul-21           | D        | Zhinar Architects |
|            | SK-116                         | Stage 3 - Level 1                                           | 1:500  | 13-Jul-21           | D        | Zhinar Architects |
|            | SK-135                         | Stage 4 - Level 1                                           | 1:500  | 13-Jul-21           | D        | Zhinar Architects |
|            | SK-117                         | Stage 3 - Level 2                                           | 1:500  | 13-Jul-21           | D        | Zhinar Architects |
|            | SK-136                         | Stage 4 - Level 2                                           | 1:500  | 13-Jul-21           | D        | Zhinar Architects |
|            | SK-118                         | Stage 3 - Level 3                                           | 1:500  | 13-Jul-21           | D        | Zhinar Architects |
|            | SK-137                         | Stage 4 - Level 3                                           | 1:500  | 13-Jul-21           | D        | Zhinar Architects |
|            | SK-119                         | Stage 3 - Level 4                                           | 1:500  | 13-Jul-21           | D        | Zhinar Architects |
|            | SK-138                         | Stage 4 - Level 4                                           | 1:500  | 13-Jul-21           | D        | Zhinar Architects |
|            | SK-125                         | Stage 3 - Level 5                                           | 1:500  | 13-Jul-21           | D        | Zhinar Architects |
|            | SK-139                         | Stage 4 - Level 5                                           | 1:500  | 13-Jul-21           | D        | Zhinar Architects |
|            | SK-126                         | Stage 3 - Level 6                                           | 1:500  | 13-Jul-21           | D        | Zhinar Architects |
|            | SK-140                         | Stage 4 - Level 6                                           | 1:500  | 13-Jul-21           | D        | Zhinar Architects |
|            | SK-127                         | Stage 3 - Roof                                              | 1:500  | 13-Jul-21           | D        | Zhinar Architects |
|            | SK-141                         | Stage 4 - Level 7                                           | 1:500  | 13-Jul-21           | D        | Zhinar Architects |
|            | SK-142                         | Stage 4 - Roof Plan                                         | 1:500  | 13-Jul-21           | D        | Zhinar Architects |
|            | DA-CP-110-090                  | GA Plans - Roof                                             | 1:500  | 01-Aug-19           | 04       | Turner Studio     |
| Building E | Envelope Elevations            |                                                             |        | l                   | l        |                   |
|            | SK-150                         | North Elevation                                             | 1:500  | 13-Jul-21           | D        | Zhinar Architects |
|            | SK-151                         | East Elevation                                              | 1:500  | 13-Jul-21           | D        | Zhinar Architects |
|            | SK-152                         | South Elevation                                             | 1:500  | 13-Jul-21           | D        | Zhinar Architects |
|            | SK-153                         | West Elevation                                              | 1:500  | 13-Jul-21           | D        | Zhinar Architects |
|            | DA-CP-210-050                  | GA Elevations - North Elevation - Phase 01                  | 1:500  | 01-Aug-19           | 04       | Turner Studio     |
|            | DA-CP-210-060                  | GA Elevations - South Elevation - Phase 01                  | 1:500  | 01-Aug-19           | 04       | Turner Studio     |
|            | SK-154                         | Main Street West Elevation                                  | 1:500  | 13-Jul-21           | D        | Zhinar Architects |
|            | SK-155                         | Main Street East Elevation                                  | 1:500  | 13-Jul-21           | D        | Zhinar Architects |
| Building E | Envelope Sections              | 1                                                           | l .    | ı                   | I        |                   |
| <i></i>    | SK-160                         | Section 1 - Stage 3 & 4                                     | 1:500  | 13-Jul-21           | D        | Zhinar Architects |
|            | SK-161                         | Section 2 - Stage 3 & 4                                     | 1:500  | 13-Jul-21           | D        | Zhinar Architects |
|            | SK-162                         | Section 3 - Stage 3 & 4                                     | 1:500  | 13-Jul-21           | D        | Zhinar Architects |
| Shadow [   |                                | l                                                           |        | <u> </u>            | I        | 1                 |
|            | DA-CP-710-001                  | June 21st 9am-12pm                                          | 1:1000 | 01-Aug-19           | 04       | Turner Studio     |
|            | DA-CP-710-002                  | June 21st 1pm-3pm                                           |        |                     |          | Turner Studio     |
|            |                                |                                                             | L 330  | - · · · · · · · · · | - '      | 1                 |