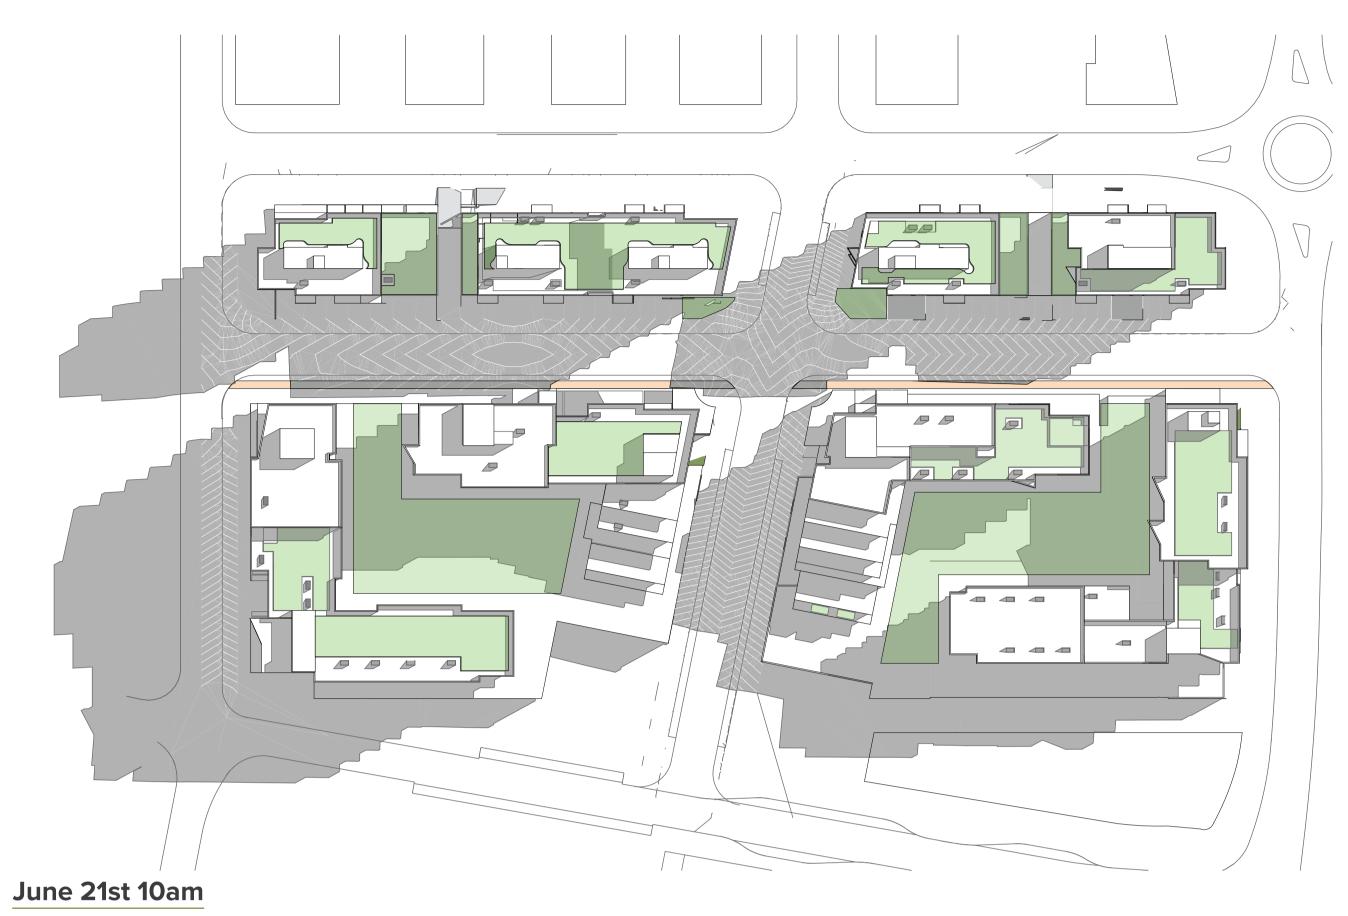

#### DRAWING LIST

| Series     | Drawing No.                    | Description                                                 | Scale  | Date                | Revision | Prepared by       |
|------------|--------------------------------|-------------------------------------------------------------|--------|---------------------|----------|-------------------|
|            | SK-000                         | General - Cover Sheet                                       | NTS    | 13-Jul-21           | D        | Zhinar Architects |
|            | SK-001                         | General - Drawing List DA                                   | NTS    | 13-Jul-21           | D        | Zhinar Architects |
| Context &  | Analysis                       |                                                             |        |                     |          | •                 |
|            | DA-CP-100-001                  | Location Plan                                               | 1:5000 | 01-Aug-19           | 04       | Turner Studio     |
|            | DA-CP-100-002                  | Precinct Indicative Layout Plan                             | 1:1000 | 01-Aug-19           | 04       | Turner Studio     |
|            | DA-CP-100-003                  | Site Analysis                                               | 1:1000 | 01-Aug-19           | 04       | Turner Studio     |
| Planning   | Controls + Building Principles |                                                             |        |                     |          | •                 |
|            | DA-CP-100-010                  | Site Constraints, Setbacks + Subdivision                    | 1:500  | 01-Aug-19           | 04       | Turner Studio     |
|            | DA-CP-100-020                  | Planning Summary                                            | 1:500  | 01-Aug-19           | 04       | Turner Studio     |
|            | DA-CP-100-030                  | Building Volume Transfer                                    | NTS    | 01-Aug-19           | 04       | Turner Studio     |
|            | DA-MP-013                      | Height Limit                                                | NTS    | 13-Jul-21           | G        | Zhinar Architects |
|            | DA-CP-100-050                  | Proposed Roads                                              | 1:500  | 01-Aug-19           | 04       | Turner Studio     |
|            | DA-CP-100-060                  | Staging & Construction Phasing Overview                     | NTS    | 01-Aug-19           | 04       | Turner Studio     |
|            | SK-070                         | Building Height Measured                                    | NTS    | 13-Jul-21           | D        | Zhinar Architects |
|            | DA-CP-100-080                  | Subdivision Plan                                            | NTS    | 01-Aug-19           | 04       | Turner Studio     |
|            | PR136170-SUBD-002-A.dwg        | Plan of Proposed Subdivision of Lots 72 and 73 in DP 208203 | NTS    | 03-May-19           | А        | RPS Group         |
| General P  | l'ans                          |                                                             |        |                     |          | •                 |
|            | SK-110                         | Stage 3 - Basement 3                                        | 1:500  | 13-Jul-21           | D        | Zhinar Architects |
|            | SK-130                         | Stage 4 - Basement 3                                        | 1:500  | 13-Jul-21           | D        | Zhinar Architects |
|            | SK-111                         | Stage 3 - Basement 2                                        | 1:500  | 13-Jul-21           | D        | Zhinar Architects |
|            | SK-131                         | Stage 4 - Basement 2                                        | 1:500  | 13-Jul-21           | D        | Zhinar Architects |
|            | SK-112                         | Stage 3 - Basement 1                                        | 1:500  | 13-Jul-21           | D        | Zhinar Architects |
|            | SK-132                         | Stage 4 - Basement 1                                        | 1:500  | 13-Jul-21           | D        | Zhinar Architects |
|            | SK-113                         | Stage 3 - Lower Ground Level                                | 1:500  | 13-Jul-21           | D        | Zhinar Architects |
|            | SK-133                         | Stage 4 - Ground Level                                      | 1:500  | 13-Jul-21           | D        | Zhinar Architects |
|            | SK-114                         | Stage 3 - Ground Level                                      | 1:500  | 13-Jul-21           | D        | Zhinar Architects |
|            | SK-115                         | Stage 3 - Upper Ground Level                                | 1:500  | 13-Jul-21           | D        | Zhinar Architects |
|            | SK-134                         | Stage 4 - Upper Ground Level                                | 1:500  | 13-Jul-21           | D        | Zhinar Architects |
|            | SK-116                         | Stage 3 - Level 1                                           | 1:500  | 13-Jul-21           | D        | Zhinar Architects |
|            | SK-135                         | Stage 4 - Level 1                                           | 1:500  | 13-Jul-21           | D        | Zhinar Architects |
|            | SK-117                         | Stage 3 - Level 2                                           | 1:500  | 13-Jul-21           | D        | Zhinar Architects |
|            | SK-136                         | Stage 4 - Level 2                                           | 1:500  | 13-Jul-21           | D        | Zhinar Architects |
|            | SK-118                         | Stage 3 - Level 3                                           | 1:500  | 13-Jul-21           | D        | Zhinar Architects |
|            | SK-137                         | Stage 4 - Level 3                                           | 1:500  | 13-Jul-21           | D        | Zhinar Architects |
|            | SK-119                         | Stage 3 - Level 4                                           | 1:500  | 13-Jul-21           | D        | Zhinar Architects |
|            | SK-138                         | Stage 4 - Level 4                                           | 1:500  | 13-Jul-21           | D        | Zhinar Architects |
|            | SK-125                         | Stage 3 - Level 5                                           | 1:500  | 13-Jul-21           | D        | Zhinar Architects |
|            | SK-139                         | Stage 4 - Level 5                                           | 1:500  | 13-Jul-21           | D        | Zhinar Architects |
|            | SK-126                         | Stage 3 - Level 6                                           | 1:500  | 13-Jul-21           | D        | Zhinar Architects |
|            | SK-140                         | Stage 4 - Level 6                                           | 1:500  | 13-Jul-21           | D        | Zhinar Architects |
|            | SK-127                         | Stage 3 - Roof                                              | 1:500  | 13-Jul-21           | D        | Zhinar Architects |
|            | SK-141                         | Stage 4 - Level 7                                           | 1:500  | 13-Jul-21           | D        | Zhinar Architects |
|            | SK-142                         | Stage 4 - Roof Plan                                         | 1:500  | 13-Jul-21           | D        | Zhinar Architects |
|            | DA-CP-110-090                  | GA Plans - Roof                                             | 1:500  | 01-Aug-19           | 04       | Turner Studio     |
| Building E | Envelope Elevations            |                                                             |        | l                   | l        |                   |
|            | SK-150                         | North Elevation                                             | 1:500  | 13-Jul-21           | D        | Zhinar Architects |
|            | SK-151                         | East Elevation                                              | 1:500  | 13-Jul-21           | D        | Zhinar Architects |
|            | SK-152                         | South Elevation                                             | 1:500  | 13-Jul-21           | D        | Zhinar Architects |
|            | SK-153                         | West Elevation                                              | 1:500  | 13-Jul-21           | D        | Zhinar Architects |
|            | DA-CP-210-050                  | GA Elevations - North Elevation - Phase 01                  | 1:500  | 01-Aug-19           | 04       | Turner Studio     |
|            | DA-CP-210-060                  | GA Elevations - South Elevation - Phase 01                  | 1:500  | 01-Aug-19           | 04       | Turner Studio     |
|            | SK-154                         | Main Street West Elevation                                  | 1:500  | 13-Jul-21           | D        | Zhinar Architects |
|            | SK-155                         | Main Street East Elevation                                  | 1:500  | 13-Jul-21           | D        | Zhinar Architects |
| Building E | Envelope Sections              | 1                                                           | l .    | ı                   | I        |                   |
| <i></i>    | SK-160                         | Section 1 - Stage 3 & 4                                     | 1:500  | 13-Jul-21           | D        | Zhinar Architects |
|            | SK-161                         | Section 2 - Stage 3 & 4                                     | 1:500  | 13-Jul-21           | D        | Zhinar Architects |
|            | SK-162                         | Section 3 - Stage 3 & 4                                     | 1:500  | 13-Jul-21           | D        | Zhinar Architects |
| Shadow [   |                                | l                                                           |        | <u> </u>            | I        | 1                 |
|            | DA-CP-710-001                  | June 21st 9am-12pm                                          | 1:1000 | 01-Aug-19           | 04       | Turner Studio     |
|            | DA-CP-710-002                  | June 21st 1pm-3pm                                           |        |                     |          | Turner Studio     |
|            |                                |                                                             | L 330  | - · · · · · · · · · | - '      | 1                 |