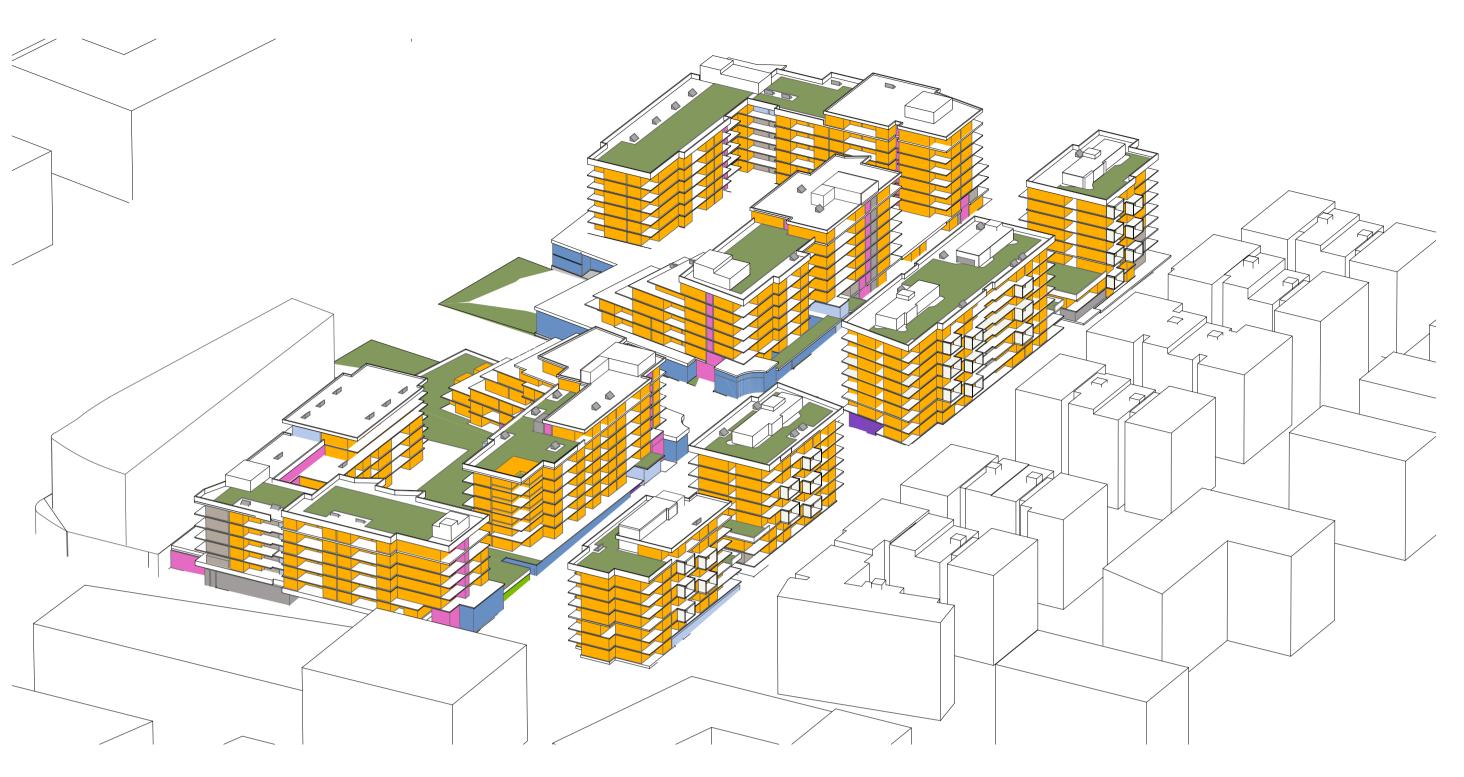

#### DRAWING LIST

| Series     | Drawing No.                    | Description                                                 | Scale  | Date                | Revision | Prepared by       |
|------------|--------------------------------|-------------------------------------------------------------|--------|---------------------|----------|-------------------|
|            | SK-000                         | General - Cover Sheet                                       | NTS    | 13-Jul-21           | D        | Zhinar Architects |
|            | SK-001                         | General - Drawing List DA                                   | NTS    | 13-Jul-21           | D        | Zhinar Architects |
| Context &  | Analysis                       |                                                             |        |                     |          | •                 |
|            | DA-CP-100-001                  | Location Plan                                               | 1:5000 | 01-Aug-19           | 04       | Turner Studio     |
|            | DA-CP-100-002                  | Precinct Indicative Layout Plan                             | 1:1000 | 01-Aug-19           | 04       | Turner Studio     |
|            | DA-CP-100-003                  | Site Analysis                                               | 1:1000 | 01-Aug-19           | 04       | Turner Studio     |
| Planning   | Controls + Building Principles |                                                             |        |                     |          | •                 |
|            | DA-CP-100-010                  | Site Constraints, Setbacks + Subdivision                    | 1:500  | 01-Aug-19           | 04       | Turner Studio     |
|            | DA-CP-100-020                  | Planning Summary                                            | 1:500  | 01-Aug-19           | 04       | Turner Studio     |
|            | DA-CP-100-030                  | Building Volume Transfer                                    | NTS    | 01-Aug-19           | 04       | Turner Studio     |
|            | DA-MP-013                      | Height Limit                                                | NTS    | 13-Jul-21           | G        | Zhinar Architects |
|            | DA-CP-100-050                  | Proposed Roads                                              | 1:500  | 01-Aug-19           | 04       | Turner Studio     |
|            | DA-CP-100-060                  | Staging & Construction Phasing Overview                     | NTS    | 01-Aug-19           | 04       | Turner Studio     |
|            | SK-070                         | Building Height Measured                                    | NTS    | 13-Jul-21           | D        | Zhinar Architects |
|            | DA-CP-100-080                  | Subdivision Plan                                            | NTS    | 01-Aug-19           | 04       | Turner Studio     |
|            | PR136170-SUBD-002-A.dwg        | Plan of Proposed Subdivision of Lots 72 and 73 in DP 208203 | NTS    | 03-May-19           | А        | RPS Group         |
| General P  | l'ans                          |                                                             |        |                     |          | •                 |
|            | SK-110                         | Stage 3 - Basement 3                                        | 1:500  | 13-Jul-21           | D        | Zhinar Architects |
|            | SK-130                         | Stage 4 - Basement 3                                        | 1:500  | 13-Jul-21           | D        | Zhinar Architects |
|            | SK-111                         | Stage 3 - Basement 2                                        | 1:500  | 13-Jul-21           | D        | Zhinar Architects |
|            | SK-131                         | Stage 4 - Basement 2                                        | 1:500  | 13-Jul-21           | D        | Zhinar Architects |
|            | SK-112                         | Stage 3 - Basement 1                                        | 1:500  | 13-Jul-21           | D        | Zhinar Architects |
|            | SK-132                         | Stage 4 - Basement 1                                        | 1:500  | 13-Jul-21           | D        | Zhinar Architects |
|            | SK-113                         | Stage 3 - Lower Ground Level                                | 1:500  | 13-Jul-21           | D        | Zhinar Architects |
|            | SK-133                         | Stage 4 - Ground Level                                      | 1:500  | 13-Jul-21           | D        | Zhinar Architects |
|            | SK-114                         | Stage 3 - Ground Level                                      | 1:500  | 13-Jul-21           | D        | Zhinar Architects |
|            | SK-115                         | Stage 3 - Upper Ground Level                                | 1:500  | 13-Jul-21           | D        | Zhinar Architects |
|            | SK-134                         | Stage 4 - Upper Ground Level                                | 1:500  | 13-Jul-21           | D        | Zhinar Architects |
|            | SK-116                         | Stage 3 - Level 1                                           | 1:500  | 13-Jul-21           | D        | Zhinar Architects |
|            | SK-135                         | Stage 4 - Level 1                                           | 1:500  | 13-Jul-21           | D        | Zhinar Architects |
|            | SK-117                         | Stage 3 - Level 2                                           | 1:500  | 13-Jul-21           | D        | Zhinar Architects |
|            | SK-136                         | Stage 4 - Level 2                                           | 1:500  | 13-Jul-21           | D        | Zhinar Architects |
|            | SK-118                         | Stage 3 - Level 3                                           | 1:500  | 13-Jul-21           | D        | Zhinar Architects |
|            | SK-137                         | Stage 4 - Level 3                                           | 1:500  | 13-Jul-21           | D        | Zhinar Architects |
|            | SK-119                         | Stage 3 - Level 4                                           | 1:500  | 13-Jul-21           | D        | Zhinar Architects |
|            | SK-138                         | Stage 4 - Level 4                                           | 1:500  | 13-Jul-21           | D        | Zhinar Architects |
|            | SK-125                         | Stage 3 - Level 5                                           | 1:500  | 13-Jul-21           | D        | Zhinar Architects |
|            | SK-139                         | Stage 4 - Level 5                                           | 1:500  | 13-Jul-21           | D        | Zhinar Architects |
|            | SK-126                         | Stage 3 - Level 6                                           | 1:500  | 13-Jul-21           | D        | Zhinar Architects |
|            | SK-140                         | Stage 4 - Level 6                                           | 1:500  | 13-Jul-21           | D        | Zhinar Architects |
|            | SK-127                         | Stage 3 - Roof                                              | 1:500  | 13-Jul-21           | D        | Zhinar Architects |
|            | SK-141                         | Stage 4 - Level 7                                           | 1:500  | 13-Jul-21           | D        | Zhinar Architects |
|            | SK-142                         | Stage 4 - Roof Plan                                         | 1:500  | 13-Jul-21           | D        | Zhinar Architects |
|            | DA-CP-110-090                  | GA Plans - Roof                                             | 1:500  | 01-Aug-19           | 04       | Turner Studio     |
| Building E | Envelope Elevations            |                                                             |        | l                   | l        |                   |
|            | SK-150                         | North Elevation                                             | 1:500  | 13-Jul-21           | D        | Zhinar Architects |
|            | SK-151                         | East Elevation                                              | 1:500  | 13-Jul-21           | D        | Zhinar Architects |
|            | SK-152                         | South Elevation                                             | 1:500  | 13-Jul-21           | D        | Zhinar Architects |
|            | SK-153                         | West Elevation                                              | 1:500  | 13-Jul-21           | D        | Zhinar Architects |
|            | DA-CP-210-050                  | GA Elevations - North Elevation - Phase 01                  | 1:500  | 01-Aug-19           | 04       | Turner Studio     |
|            | DA-CP-210-060                  | GA Elevations - South Elevation - Phase 01                  | 1:500  | 01-Aug-19           | 04       | Turner Studio     |
|            | SK-154                         | Main Street West Elevation                                  | 1:500  | 13-Jul-21           | D        | Zhinar Architects |
|            | SK-155                         | Main Street East Elevation                                  | 1:500  | 13-Jul-21           | D        | Zhinar Architects |
| Building E | Envelope Sections              | 1                                                           | l .    | ı                   | I        |                   |
| <i></i>    | SK-160                         | Section 1 - Stage 3 & 4                                     | 1:500  | 13-Jul-21           | D        | Zhinar Architects |
|            | SK-161                         | Section 2 - Stage 3 & 4                                     | 1:500  | 13-Jul-21           | D        | Zhinar Architects |
|            | SK-162                         | Section 3 - Stage 3 & 4                                     | 1:500  | 13-Jul-21           | D        | Zhinar Architects |
| Shadow [   |                                | l                                                           |        | <u> </u>            | I        | 1                 |
|            | DA-CP-710-001                  | June 21st 9am-12pm                                          | 1:1000 | 01-Aug-19           | 04       | Turner Studio     |
|            | DA-CP-710-002                  | June 21st 1pm-3pm                                           |        |                     |          | Turner Studio     |
|            |                                |                                                             | L 330  | - · · · · · · · · · | - '      | 1                 |