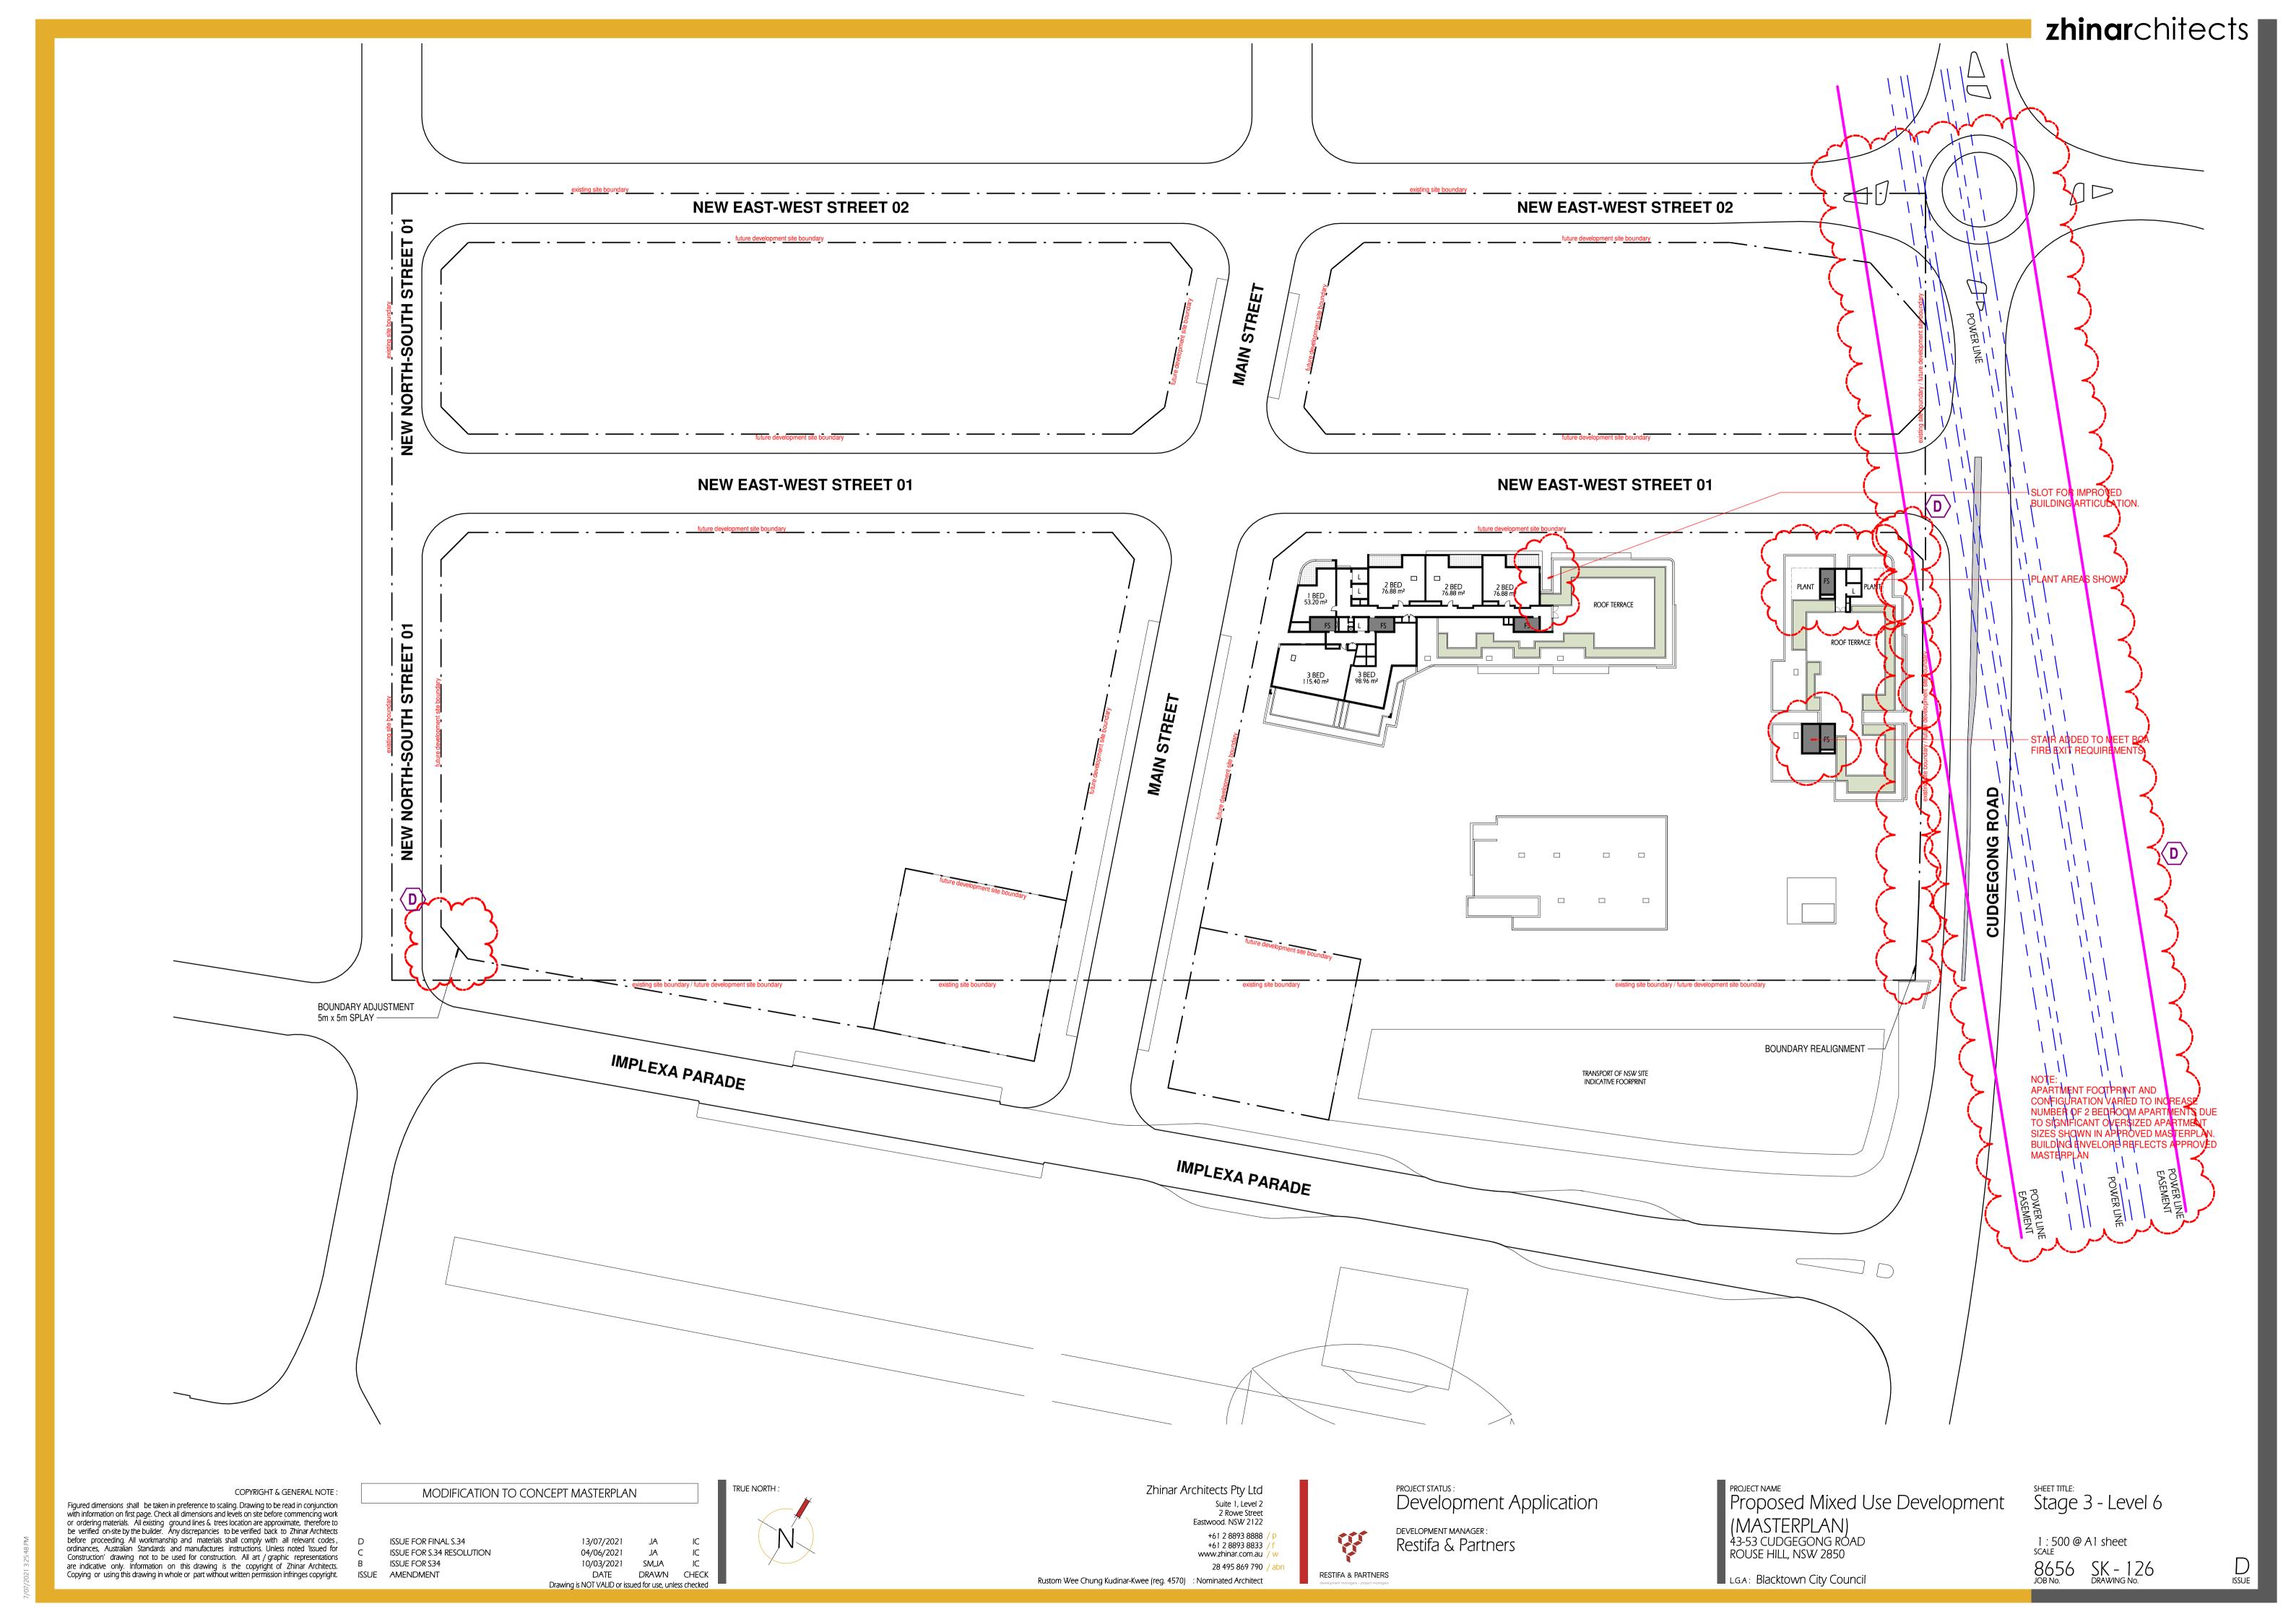

#### DRAWING LIST

| Series     | Drawing No.                    | Description                                                 | Scale  | Date                | Revision | Prepared by       |
|------------|--------------------------------|-------------------------------------------------------------|--------|---------------------|----------|-------------------|
|            | SK-000                         | General - Cover Sheet                                       | NTS    | 13-Jul-21           | D        | Zhinar Architects |
|            | SK-001                         | General - Drawing List DA                                   | NTS    | 13-Jul-21           | D        | Zhinar Architects |
| Context &  | Analysis                       |                                                             |        |                     |          | •                 |
|            | DA-CP-100-001                  | Location Plan                                               | 1:5000 | 01-Aug-19           | 04       | Turner Studio     |
|            | DA-CP-100-002                  | Precinct Indicative Layout Plan                             | 1:1000 | 01-Aug-19           | 04       | Turner Studio     |
|            | DA-CP-100-003                  | Site Analysis                                               | 1:1000 | 01-Aug-19           | 04       | Turner Studio     |
| Planning   | Controls + Building Principles |                                                             |        |                     |          | •                 |
|            | DA-CP-100-010                  | Site Constraints, Setbacks + Subdivision                    | 1:500  | 01-Aug-19           | 04       | Turner Studio     |
|            | DA-CP-100-020                  | Planning Summary                                            | 1:500  | 01-Aug-19           | 04       | Turner Studio     |
|            | DA-CP-100-030                  | Building Volume Transfer                                    | NTS    | 01-Aug-19           | 04       | Turner Studio     |
|            | DA-MP-013                      | Height Limit                                                | NTS    | 13-Jul-21           | G        | Zhinar Architects |
|            | DA-CP-100-050                  | Proposed Roads                                              | 1:500  | 01-Aug-19           | 04       | Turner Studio     |
|            | DA-CP-100-060                  | Staging & Construction Phasing Overview                     | NTS    | 01-Aug-19           | 04       | Turner Studio     |
|            | SK-070                         | Building Height Measured                                    | NTS    | 13-Jul-21           | D        | Zhinar Architects |
|            | DA-CP-100-080                  | Subdivision Plan                                            | NTS    | 01-Aug-19           | 04       | Turner Studio     |
|            | PR136170-SUBD-002-A.dwg        | Plan of Proposed Subdivision of Lots 72 and 73 in DP 208203 | NTS    | 03-May-19           | А        | RPS Group         |
| General P  | l'ans                          |                                                             |        |                     |          | •                 |
|            | SK-110                         | Stage 3 - Basement 3                                        | 1:500  | 13-Jul-21           | D        | Zhinar Architects |
|            | SK-130                         | Stage 4 - Basement 3                                        | 1:500  | 13-Jul-21           | D        | Zhinar Architects |
|            | SK-111                         | Stage 3 - Basement 2                                        | 1:500  | 13-Jul-21           | D        | Zhinar Architects |
|            | SK-131                         | Stage 4 - Basement 2                                        | 1:500  | 13-Jul-21           | D        | Zhinar Architects |
|            | SK-112                         | Stage 3 - Basement 1                                        | 1:500  | 13-Jul-21           | D        | Zhinar Architects |
|            | SK-132                         | Stage 4 - Basement 1                                        | 1:500  | 13-Jul-21           | D        | Zhinar Architects |
|            | SK-113                         | Stage 3 - Lower Ground Level                                | 1:500  | 13-Jul-21           | D        | Zhinar Architects |
|            | SK-133                         | Stage 4 - Ground Level                                      | 1:500  | 13-Jul-21           | D        | Zhinar Architects |
|            | SK-114                         | Stage 3 - Ground Level                                      | 1:500  | 13-Jul-21           | D        | Zhinar Architects |
|            | SK-115                         | Stage 3 - Upper Ground Level                                | 1:500  | 13-Jul-21           | D        | Zhinar Architects |
|            | SK-134                         | Stage 4 - Upper Ground Level                                | 1:500  | 13-Jul-21           | D        | Zhinar Architects |
|            | SK-116                         | Stage 3 - Level 1                                           | 1:500  | 13-Jul-21           | D        | Zhinar Architects |
|            | SK-135                         | Stage 4 - Level 1                                           | 1:500  | 13-Jul-21           | D        | Zhinar Architects |
|            | SK-117                         | Stage 3 - Level 2                                           | 1:500  | 13-Jul-21           | D        | Zhinar Architects |
|            | SK-136                         | Stage 4 - Level 2                                           | 1:500  | 13-Jul-21           | D        | Zhinar Architects |
|            | SK-118                         | Stage 3 - Level 3                                           | 1:500  | 13-Jul-21           | D        | Zhinar Architects |
|            | SK-137                         | Stage 4 - Level 3                                           | 1:500  | 13-Jul-21           | D        | Zhinar Architects |
|            | SK-119                         | Stage 3 - Level 4                                           | 1:500  | 13-Jul-21           | D        | Zhinar Architects |
|            | SK-138                         | Stage 4 - Level 4                                           | 1:500  | 13-Jul-21           | D        | Zhinar Architects |
|            | SK-125                         | Stage 3 - Level 5                                           | 1:500  | 13-Jul-21           | D        | Zhinar Architects |
|            | SK-139                         | Stage 4 - Level 5                                           | 1:500  | 13-Jul-21           | D        | Zhinar Architects |
|            | SK-126                         | Stage 3 - Level 6                                           | 1:500  | 13-Jul-21           | D        | Zhinar Architects |
|            | SK-140                         | Stage 4 - Level 6                                           | 1:500  | 13-Jul-21           | D        | Zhinar Architects |
|            | SK-127                         | Stage 3 - Roof                                              | 1:500  | 13-Jul-21           | D        | Zhinar Architects |
|            | SK-141                         | Stage 4 - Level 7                                           | 1:500  | 13-Jul-21           | D        | Zhinar Architects |
|            | SK-142                         | Stage 4 - Roof Plan                                         | 1:500  | 13-Jul-21           | D        | Zhinar Architects |
|            | DA-CP-110-090                  | GA Plans - Roof                                             | 1:500  | 01-Aug-19           | 04       | Turner Studio     |
| Building E | Envelope Elevations            |                                                             |        | l                   | l        |                   |
|            | SK-150                         | North Elevation                                             | 1:500  | 13-Jul-21           | D        | Zhinar Architects |
|            | SK-151                         | East Elevation                                              | 1:500  | 13-Jul-21           | D        | Zhinar Architects |
|            | SK-152                         | South Elevation                                             | 1:500  | 13-Jul-21           | D        | Zhinar Architects |
|            | SK-153                         | West Elevation                                              | 1:500  | 13-Jul-21           | D        | Zhinar Architects |
|            | DA-CP-210-050                  | GA Elevations - North Elevation - Phase 01                  | 1:500  | 01-Aug-19           | 04       | Turner Studio     |
|            | DA-CP-210-060                  | GA Elevations - South Elevation - Phase 01                  | 1:500  | 01-Aug-19           | 04       | Turner Studio     |
|            | SK-154                         | Main Street West Elevation                                  | 1:500  | 13-Jul-21           | D        | Zhinar Architects |
|            | SK-155                         | Main Street East Elevation                                  | 1:500  | 13-Jul-21           | D        | Zhinar Architects |
| Building E | Envelope Sections              | 1                                                           | l .    | ı                   | I        |                   |
| <i></i>    | SK-160                         | Section 1 - Stage 3 & 4                                     | 1:500  | 13-Jul-21           | D        | Zhinar Architects |
|            | SK-161                         | Section 2 - Stage 3 & 4                                     | 1:500  | 13-Jul-21           | D        | Zhinar Architects |
|            | SK-162                         | Section 3 - Stage 3 & 4                                     | 1:500  | 13-Jul-21           | D        | Zhinar Architects |
| Shadow [   |                                | l                                                           |        | <u> </u>            | I        | 1                 |
|            | DA-CP-710-001                  | June 21st 9am-12pm                                          | 1:1000 | 01-Aug-19           | 04       | Turner Studio     |
|            | DA-CP-710-002                  | June 21st 1pm-3pm                                           |        |                     |          | Turner Studio     |
|            |                                |                                                             | L 330  | - · · · · · · · · · | - '      | 1                 |