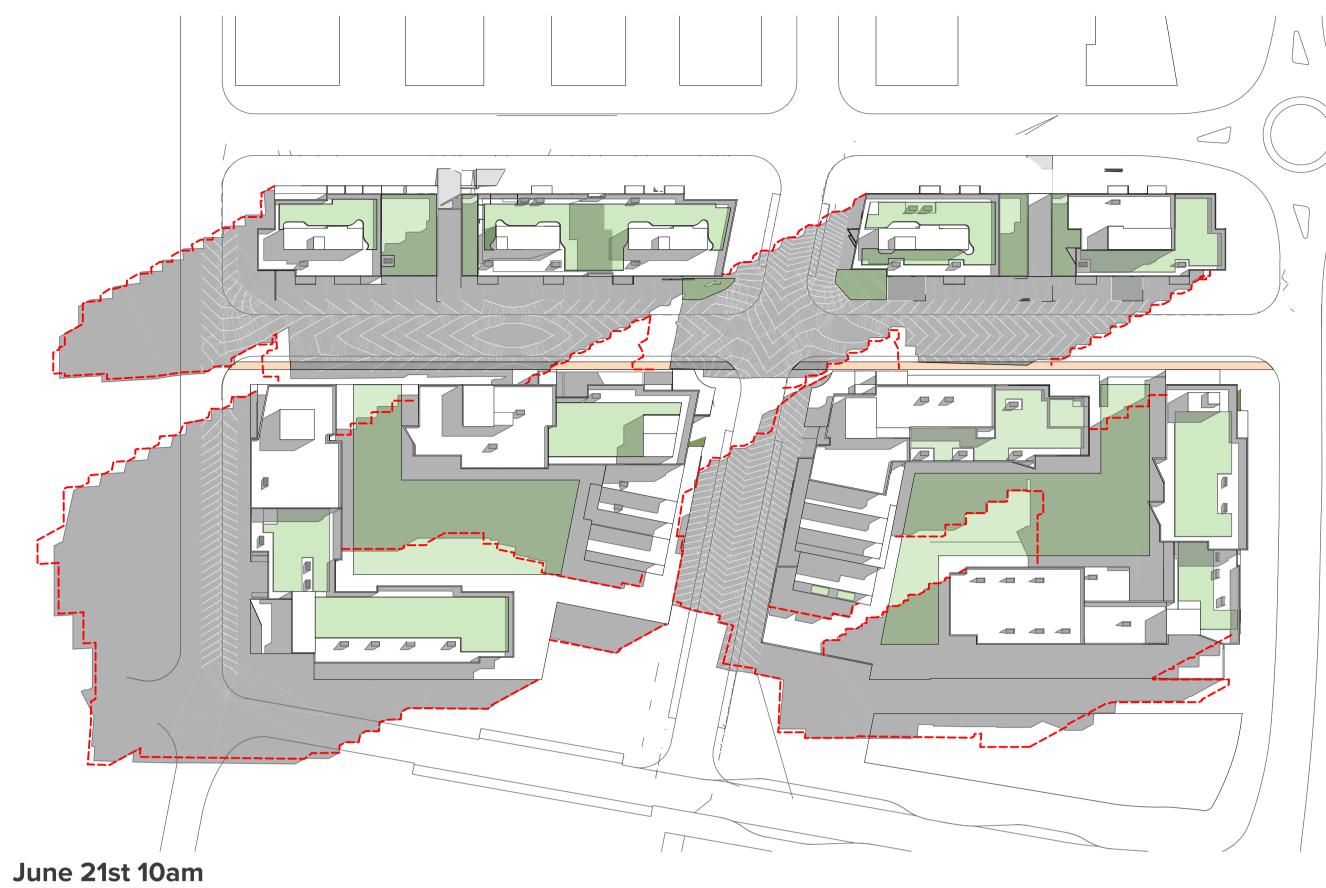

#### DRAWING LIST

| Series     | Drawing No.                    | Description                                                 | Scale  | Date                | Revision | Prepared by       |
|------------|--------------------------------|-------------------------------------------------------------|--------|---------------------|----------|-------------------|
|            | SK-000                         | General - Cover Sheet                                       | NTS    | 13-Jul-21           | D        | Zhinar Architects |
|            | SK-001                         | General - Drawing List DA                                   | NTS    | 13-Jul-21           | D        | Zhinar Architects |
| Context &  | Analysis                       |                                                             |        |                     |          | •                 |
|            | DA-CP-100-001                  | Location Plan                                               | 1:5000 | 01-Aug-19           | 04       | Turner Studio     |
|            | DA-CP-100-002                  | Precinct Indicative Layout Plan                             | 1:1000 | 01-Aug-19           | 04       | Turner Studio     |
|            | DA-CP-100-003                  | Site Analysis                                               | 1:1000 | 01-Aug-19           | 04       | Turner Studio     |
| Planning   | Controls + Building Principles |                                                             |        |                     |          | •                 |
|            | DA-CP-100-010                  | Site Constraints, Setbacks + Subdivision                    | 1:500  | 01-Aug-19           | 04       | Turner Studio     |
|            | DA-CP-100-020                  | Planning Summary                                            | 1:500  | 01-Aug-19           | 04       | Turner Studio     |
|            | DA-CP-100-030                  | Building Volume Transfer                                    | NTS    | 01-Aug-19           | 04       | Turner Studio     |
|            | DA-MP-013                      | Height Limit                                                | NTS    | 13-Jul-21           | G        | Zhinar Architects |
|            | DA-CP-100-050                  | Proposed Roads                                              | 1:500  | 01-Aug-19           | 04       | Turner Studio     |
|            | DA-CP-100-060                  | Staging & Construction Phasing Overview                     | NTS    | 01-Aug-19           | 04       | Turner Studio     |
|            | SK-070                         | Building Height Measured                                    | NTS    | 13-Jul-21           | D        | Zhinar Architects |
|            | DA-CP-100-080                  | Subdivision Plan                                            | NTS    | 01-Aug-19           | 04       | Turner Studio     |
|            | PR136170-SUBD-002-A.dwg        | Plan of Proposed Subdivision of Lots 72 and 73 in DP 208203 | NTS    | 03-May-19           | А        | RPS Group         |
| General P  | l'ans                          |                                                             |        |                     |          | •                 |
|            | SK-110                         | Stage 3 - Basement 3                                        | 1:500  | 13-Jul-21           | D        | Zhinar Architects |
|            | SK-130                         | Stage 4 - Basement 3                                        | 1:500  | 13-Jul-21           | D        | Zhinar Architects |
|            | SK-111                         | Stage 3 - Basement 2                                        | 1:500  | 13-Jul-21           | D        | Zhinar Architects |
|            | SK-131                         | Stage 4 - Basement 2                                        | 1:500  | 13-Jul-21           | D        | Zhinar Architects |
|            | SK-112                         | Stage 3 - Basement 1                                        | 1:500  | 13-Jul-21           | D        | Zhinar Architects |
|            | SK-132                         | Stage 4 - Basement 1                                        | 1:500  | 13-Jul-21           | D        | Zhinar Architects |
|            | SK-113                         | Stage 3 - Lower Ground Level                                | 1:500  | 13-Jul-21           | D        | Zhinar Architects |
|            | SK-133                         | Stage 4 - Ground Level                                      | 1:500  | 13-Jul-21           | D        | Zhinar Architects |
|            | SK-114                         | Stage 3 - Ground Level                                      | 1:500  | 13-Jul-21           | D        | Zhinar Architects |
|            | SK-115                         | Stage 3 - Upper Ground Level                                | 1:500  | 13-Jul-21           | D        | Zhinar Architects |
|            | SK-134                         | Stage 4 - Upper Ground Level                                | 1:500  | 13-Jul-21           | D        | Zhinar Architects |
|            | SK-116                         | Stage 3 - Level 1                                           | 1:500  | 13-Jul-21           | D        | Zhinar Architects |
|            | SK-135                         | Stage 4 - Level 1                                           | 1:500  | 13-Jul-21           | D        | Zhinar Architects |
|            | SK-117                         | Stage 3 - Level 2                                           | 1:500  | 13-Jul-21           | D        | Zhinar Architects |
|            | SK-136                         | Stage 4 - Level 2                                           | 1:500  | 13-Jul-21           | D        | Zhinar Architects |
|            | SK-118                         | Stage 3 - Level 3                                           | 1:500  | 13-Jul-21           | D        | Zhinar Architects |
|            | SK-137                         | Stage 4 - Level 3                                           | 1:500  | 13-Jul-21           | D        | Zhinar Architects |
|            | SK-119                         | Stage 3 - Level 4                                           | 1:500  | 13-Jul-21           | D        | Zhinar Architects |
|            | SK-138                         | Stage 4 - Level 4                                           | 1:500  | 13-Jul-21           | D        | Zhinar Architects |
|            | SK-125                         | Stage 3 - Level 5                                           | 1:500  | 13-Jul-21           | D        | Zhinar Architects |
|            | SK-139                         | Stage 4 - Level 5                                           | 1:500  | 13-Jul-21           | D        | Zhinar Architects |
|            | SK-126                         | Stage 3 - Level 6                                           | 1:500  | 13-Jul-21           | D        | Zhinar Architects |
|            | SK-140                         | Stage 4 - Level 6                                           | 1:500  | 13-Jul-21           | D        | Zhinar Architects |
|            | SK-127                         | Stage 3 - Roof                                              | 1:500  | 13-Jul-21           | D        | Zhinar Architects |
|            | SK-141                         | Stage 4 - Level 7                                           | 1:500  | 13-Jul-21           | D        | Zhinar Architects |
|            | SK-142                         | Stage 4 - Roof Plan                                         | 1:500  | 13-Jul-21           | D        | Zhinar Architects |
|            | DA-CP-110-090                  | GA Plans - Roof                                             | 1:500  | 01-Aug-19           | 04       | Turner Studio     |
| Building E | Envelope Elevations            |                                                             |        | l                   | l        |                   |
|            | SK-150                         | North Elevation                                             | 1:500  | 13-Jul-21           | D        | Zhinar Architects |
|            | SK-151                         | East Elevation                                              | 1:500  | 13-Jul-21           | D        | Zhinar Architects |
|            | SK-152                         | South Elevation                                             | 1:500  | 13-Jul-21           | D        | Zhinar Architects |
|            | SK-153                         | West Elevation                                              | 1:500  | 13-Jul-21           | D        | Zhinar Architects |
|            | DA-CP-210-050                  | GA Elevations - North Elevation - Phase 01                  | 1:500  | 01-Aug-19           | 04       | Turner Studio     |
|            | DA-CP-210-060                  | GA Elevations - South Elevation - Phase 01                  | 1:500  | 01-Aug-19           | 04       | Turner Studio     |
|            | SK-154                         | Main Street West Elevation                                  | 1:500  | 13-Jul-21           | D        | Zhinar Architects |
|            | SK-155                         | Main Street East Elevation                                  | 1:500  | 13-Jul-21           | D        | Zhinar Architects |
| Building E | Envelope Sections              | 1                                                           | l .    | ı                   | I        |                   |
| <i></i>    | SK-160                         | Section 1 - Stage 3 & 4                                     | 1:500  | 13-Jul-21           | D        | Zhinar Architects |
|            | SK-161                         | Section 2 - Stage 3 & 4                                     | 1:500  | 13-Jul-21           | D        | Zhinar Architects |
|            | SK-162                         | Section 3 - Stage 3 & 4                                     | 1:500  | 13-Jul-21           | D        | Zhinar Architects |
| Shadow [   |                                | l                                                           |        | <u> </u>            | I        | 1                 |
|            | DA-CP-710-001                  | June 21st 9am-12pm                                          | 1:1000 | 01-Aug-19           | 04       | Turner Studio     |
|            | DA-CP-710-002                  | June 21st 1pm-3pm                                           |        |                     |          | Turner Studio     |
|            |                                |                                                             | L 330  | - · · · · · · · · · | - '      | 1                 |