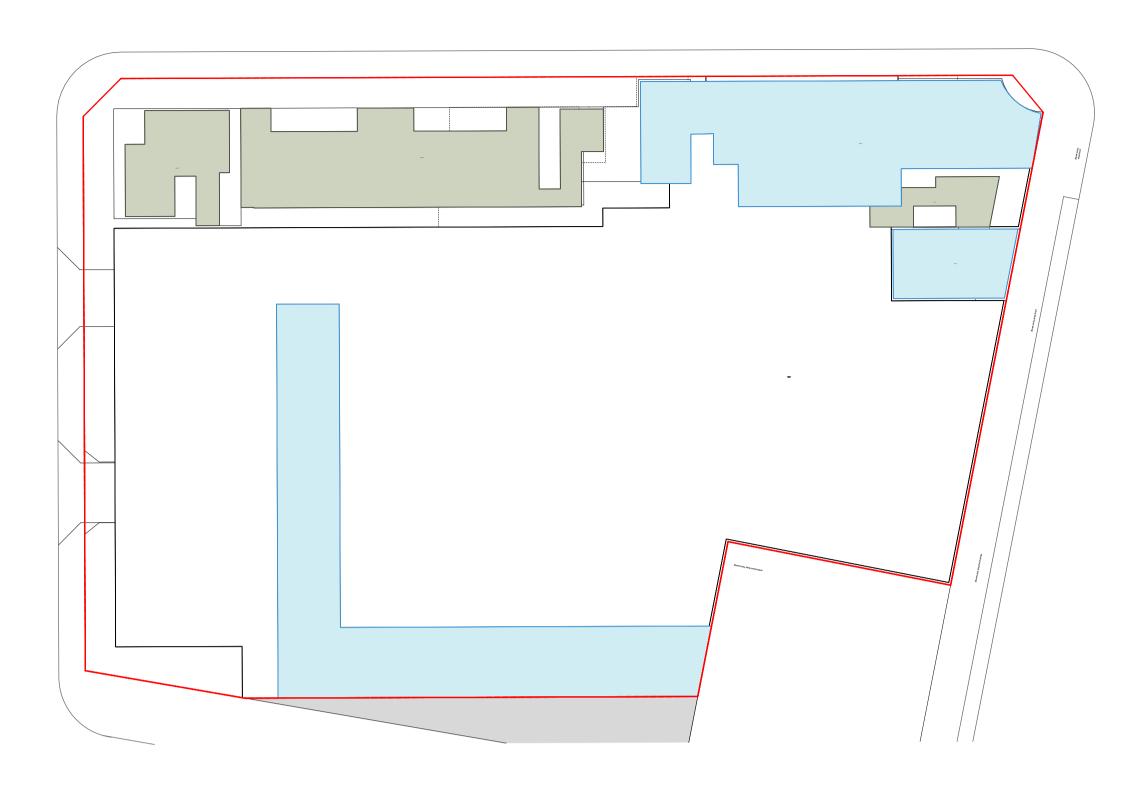

#### DRAWING LIST

| Series     | Drawing No.                    | Description                                                 | Scale  | Date                | Revision | Prepared by       |
|------------|--------------------------------|-------------------------------------------------------------|--------|---------------------|----------|-------------------|
|            | SK-000                         | General - Cover Sheet                                       | NTS    | 13-Jul-21           | D        | Zhinar Architects |
|            | SK-001                         | General - Drawing List DA                                   | NTS    | 13-Jul-21           | D        | Zhinar Architects |
| Context &  | Analysis                       |                                                             |        |                     |          | •                 |
|            | DA-CP-100-001                  | Location Plan                                               | 1:5000 | 01-Aug-19           | 04       | Turner Studio     |
|            | DA-CP-100-002                  | Precinct Indicative Layout Plan                             | 1:1000 | 01-Aug-19           | 04       | Turner Studio     |
|            | DA-CP-100-003                  | Site Analysis                                               | 1:1000 | 01-Aug-19           | 04       | Turner Studio     |
| Planning   | Controls + Building Principles |                                                             |        |                     |          | •                 |
|            | DA-CP-100-010                  | Site Constraints, Setbacks + Subdivision                    | 1:500  | 01-Aug-19           | 04       | Turner Studio     |
|            | DA-CP-100-020                  | Planning Summary                                            | 1:500  | 01-Aug-19           | 04       | Turner Studio     |
|            | DA-CP-100-030                  | Building Volume Transfer                                    | NTS    | 01-Aug-19           | 04       | Turner Studio     |
|            | DA-MP-013                      | Height Limit                                                | NTS    | 13-Jul-21           | G        | Zhinar Architects |
|            | DA-CP-100-050                  | Proposed Roads                                              | 1:500  | 01-Aug-19           | 04       | Turner Studio     |
|            | DA-CP-100-060                  | Staging & Construction Phasing Overview                     | NTS    | 01-Aug-19           | 04       | Turner Studio     |
|            | SK-070                         | Building Height Measured                                    | NTS    | 13-Jul-21           | D        | Zhinar Architects |
|            | DA-CP-100-080                  | Subdivision Plan                                            | NTS    | 01-Aug-19           | 04       | Turner Studio     |
|            | PR136170-SUBD-002-A.dwg        | Plan of Proposed Subdivision of Lots 72 and 73 in DP 208203 | NTS    | 03-May-19           | А        | RPS Group         |
| General P  | l'ans                          |                                                             |        |                     |          | •                 |
|            | SK-110                         | Stage 3 - Basement 3                                        | 1:500  | 13-Jul-21           | D        | Zhinar Architects |
|            | SK-130                         | Stage 4 - Basement 3                                        | 1:500  | 13-Jul-21           | D        | Zhinar Architects |
|            | SK-111                         | Stage 3 - Basement 2                                        | 1:500  | 13-Jul-21           | D        | Zhinar Architects |
|            | SK-131                         | Stage 4 - Basement 2                                        | 1:500  | 13-Jul-21           | D        | Zhinar Architects |
|            | SK-112                         | Stage 3 - Basement 1                                        | 1:500  | 13-Jul-21           | D        | Zhinar Architects |
|            | SK-132                         | Stage 4 - Basement 1                                        | 1:500  | 13-Jul-21           | D        | Zhinar Architects |
|            | SK-113                         | Stage 3 - Lower Ground Level                                | 1:500  | 13-Jul-21           | D        | Zhinar Architects |
|            | SK-133                         | Stage 4 - Ground Level                                      | 1:500  | 13-Jul-21           | D        | Zhinar Architects |
|            | SK-114                         | Stage 3 - Ground Level                                      | 1:500  | 13-Jul-21           | D        | Zhinar Architects |
|            | SK-115                         | Stage 3 - Upper Ground Level                                | 1:500  | 13-Jul-21           | D        | Zhinar Architects |
|            | SK-134                         | Stage 4 - Upper Ground Level                                | 1:500  | 13-Jul-21           | D        | Zhinar Architects |
|            | SK-116                         | Stage 3 - Level 1                                           | 1:500  | 13-Jul-21           | D        | Zhinar Architects |
|            | SK-135                         | Stage 4 - Level 1                                           | 1:500  | 13-Jul-21           | D        | Zhinar Architects |
|            | SK-117                         | Stage 3 - Level 2                                           | 1:500  | 13-Jul-21           | D        | Zhinar Architects |
|            | SK-136                         | Stage 4 - Level 2                                           | 1:500  | 13-Jul-21           | D        | Zhinar Architects |
|            | SK-118                         | Stage 3 - Level 3                                           | 1:500  | 13-Jul-21           | D        | Zhinar Architects |
|            | SK-137                         | Stage 4 - Level 3                                           | 1:500  | 13-Jul-21           | D        | Zhinar Architects |
|            | SK-119                         | Stage 3 - Level 4                                           | 1:500  | 13-Jul-21           | D        | Zhinar Architects |
|            | SK-138                         | Stage 4 - Level 4                                           | 1:500  | 13-Jul-21           | D        | Zhinar Architects |
|            | SK-125                         | Stage 3 - Level 5                                           | 1:500  | 13-Jul-21           | D        | Zhinar Architects |
|            | SK-139                         | Stage 4 - Level 5                                           | 1:500  | 13-Jul-21           | D        | Zhinar Architects |
|            | SK-126                         | Stage 3 - Level 6                                           | 1:500  | 13-Jul-21           | D        | Zhinar Architects |
|            | SK-140                         | Stage 4 - Level 6                                           | 1:500  | 13-Jul-21           | D        | Zhinar Architects |
|            | SK-127                         | Stage 3 - Roof                                              | 1:500  | 13-Jul-21           | D        | Zhinar Architects |
|            | SK-141                         | Stage 4 - Level 7                                           | 1:500  | 13-Jul-21           | D        | Zhinar Architects |
|            | SK-142                         | Stage 4 - Roof Plan                                         | 1:500  | 13-Jul-21           | D        | Zhinar Architects |
|            | DA-CP-110-090                  | GA Plans - Roof                                             | 1:500  | 01-Aug-19           | 04       | Turner Studio     |
| Building E | Envelope Elevations            |                                                             |        | l                   | l        |                   |
|            | SK-150                         | North Elevation                                             | 1:500  | 13-Jul-21           | D        | Zhinar Architects |
|            | SK-151                         | East Elevation                                              | 1:500  | 13-Jul-21           | D        | Zhinar Architects |
|            | SK-152                         | South Elevation                                             | 1:500  | 13-Jul-21           | D        | Zhinar Architects |
|            | SK-153                         | West Elevation                                              | 1:500  | 13-Jul-21           | D        | Zhinar Architects |
|            | DA-CP-210-050                  | GA Elevations - North Elevation - Phase 01                  | 1:500  | 01-Aug-19           | 04       | Turner Studio     |
|            | DA-CP-210-060                  | GA Elevations - South Elevation - Phase 01                  | 1:500  | 01-Aug-19           | 04       | Turner Studio     |
|            | SK-154                         | Main Street West Elevation                                  | 1:500  | 13-Jul-21           | D        | Zhinar Architects |
|            | SK-155                         | Main Street East Elevation                                  | 1:500  | 13-Jul-21           | D        | Zhinar Architects |
| Building E | Envelope Sections              | 1                                                           | l .    | ı                   | I        |                   |
| <i></i>    | SK-160                         | Section 1 - Stage 3 & 4                                     | 1:500  | 13-Jul-21           | D        | Zhinar Architects |
|            | SK-161                         | Section 2 - Stage 3 & 4                                     | 1:500  | 13-Jul-21           | D        | Zhinar Architects |
|            | SK-162                         | Section 3 - Stage 3 & 4                                     | 1:500  | 13-Jul-21           | D        | Zhinar Architects |
| Shadow [   |                                | l                                                           |        | <u> </u>            | I        | 1                 |
|            | DA-CP-710-001                  | June 21st 9am-12pm                                          | 1:1000 | 01-Aug-19           | 04       | Turner Studio     |
|            | DA-CP-710-002                  | June 21st 1pm-3pm                                           |        |                     |          | Turner Studio     |
|            |                                |                                                             | L 330  | - · · · · · · · · · | - '      | 1                 |