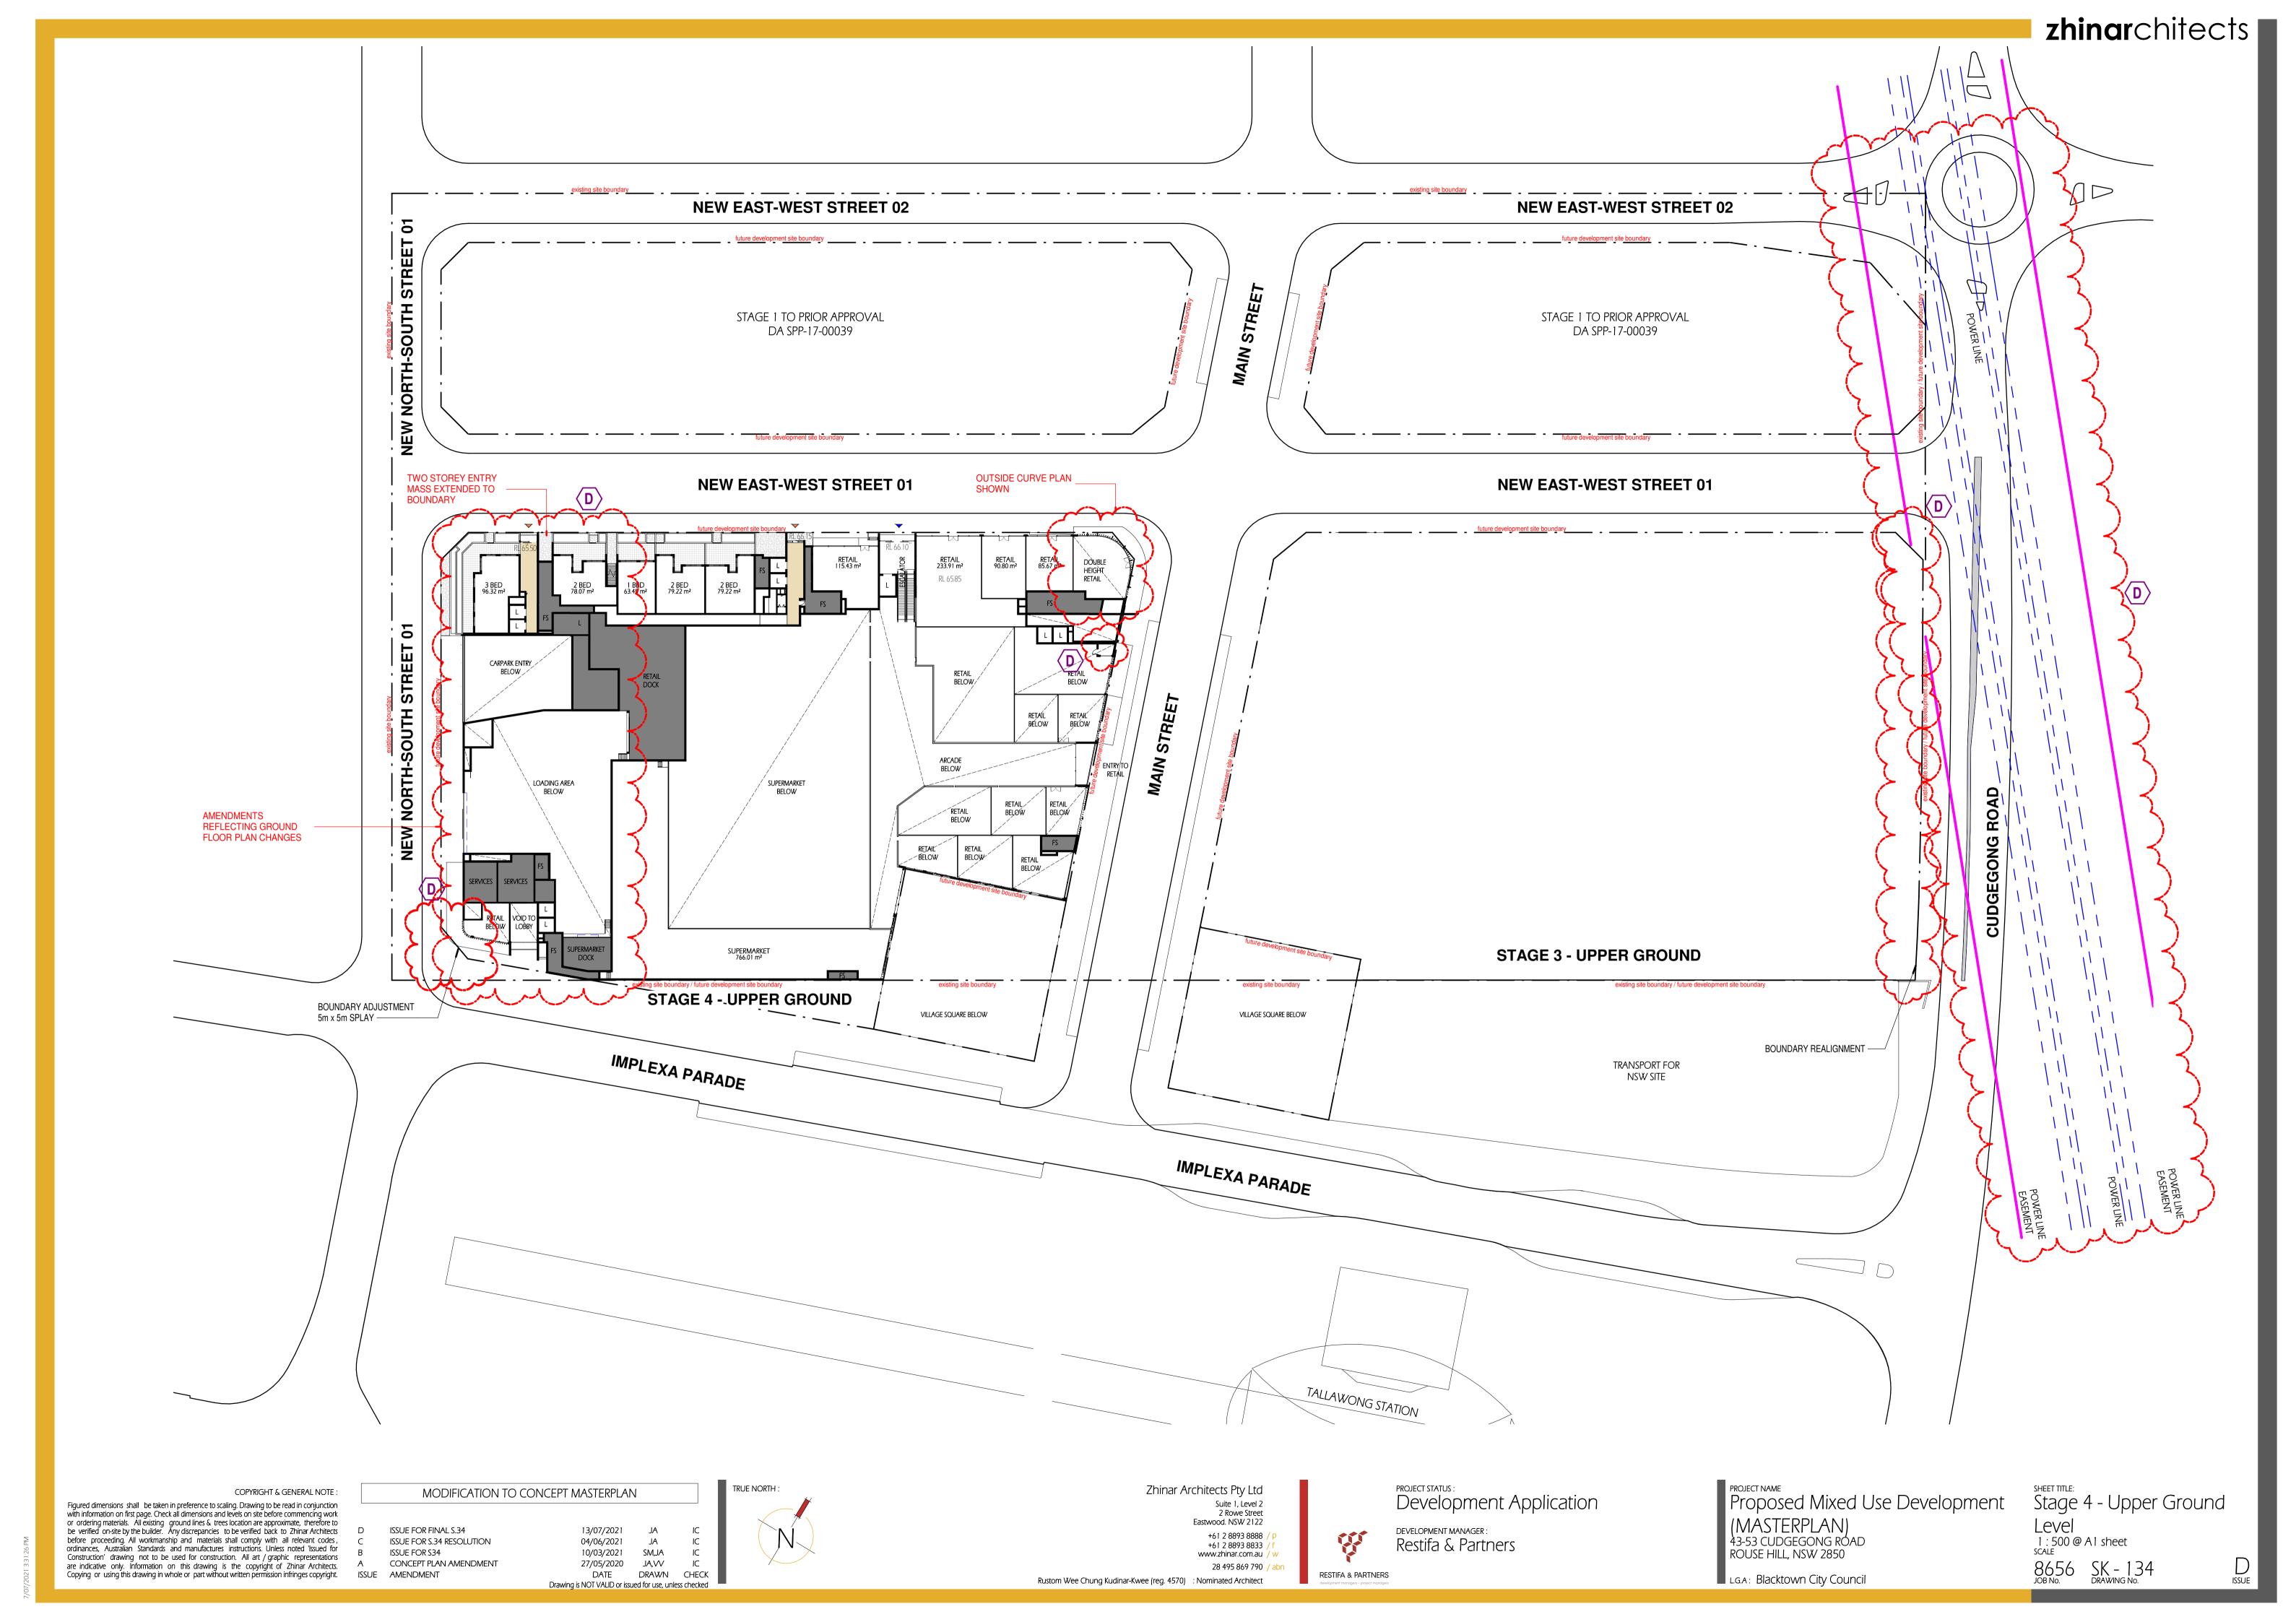

#### DRAWING LIST

| Series     | Drawing No.                    | Description                                                 | Scale  | Date                | Revision | Prepared by       |
|------------|--------------------------------|-------------------------------------------------------------|--------|---------------------|----------|-------------------|
|            | SK-000                         | General - Cover Sheet                                       | NTS    | 13-Jul-21           | D        | Zhinar Architects |
|            | SK-001                         | General - Drawing List DA                                   | NTS    | 13-Jul-21           | D        | Zhinar Architects |
| Context &  | Analysis                       |                                                             |        |                     |          | •                 |
|            | DA-CP-100-001                  | Location Plan                                               | 1:5000 | 01-Aug-19           | 04       | Turner Studio     |
|            | DA-CP-100-002                  | Precinct Indicative Layout Plan                             | 1:1000 | 01-Aug-19           | 04       | Turner Studio     |
|            | DA-CP-100-003                  | Site Analysis                                               | 1:1000 | 01-Aug-19           | 04       | Turner Studio     |
| Planning   | Controls + Building Principles |                                                             |        |                     |          | •                 |
|            | DA-CP-100-010                  | Site Constraints, Setbacks + Subdivision                    | 1:500  | 01-Aug-19           | 04       | Turner Studio     |
|            | DA-CP-100-020                  | Planning Summary                                            | 1:500  | 01-Aug-19           | 04       | Turner Studio     |
|            | DA-CP-100-030                  | Building Volume Transfer                                    | NTS    | 01-Aug-19           | 04       | Turner Studio     |
|            | DA-MP-013                      | Height Limit                                                | NTS    | 13-Jul-21           | G        | Zhinar Architects |
|            | DA-CP-100-050                  | Proposed Roads                                              | 1:500  | 01-Aug-19           | 04       | Turner Studio     |
|            | DA-CP-100-060                  | Staging & Construction Phasing Overview                     | NTS    | 01-Aug-19           | 04       | Turner Studio     |
|            | SK-070                         | Building Height Measured                                    | NTS    | 13-Jul-21           | D        | Zhinar Architects |
|            | DA-CP-100-080                  | Subdivision Plan                                            | NTS    | 01-Aug-19           | 04       | Turner Studio     |
|            | PR136170-SUBD-002-A.dwg        | Plan of Proposed Subdivision of Lots 72 and 73 in DP 208203 | NTS    | 03-May-19           | А        | RPS Group         |
| General P  | l'ans                          |                                                             |        |                     |          | •                 |
|            | SK-110                         | Stage 3 - Basement 3                                        | 1:500  | 13-Jul-21           | D        | Zhinar Architects |
|            | SK-130                         | Stage 4 - Basement 3                                        | 1:500  | 13-Jul-21           | D        | Zhinar Architects |
|            | SK-111                         | Stage 3 - Basement 2                                        | 1:500  | 13-Jul-21           | D        | Zhinar Architects |
|            | SK-131                         | Stage 4 - Basement 2                                        | 1:500  | 13-Jul-21           | D        | Zhinar Architects |
|            | SK-112                         | Stage 3 - Basement 1                                        | 1:500  | 13-Jul-21           | D        | Zhinar Architects |
|            | SK-132                         | Stage 4 - Basement 1                                        | 1:500  | 13-Jul-21           | D        | Zhinar Architects |
|            | SK-113                         | Stage 3 - Lower Ground Level                                | 1:500  | 13-Jul-21           | D        | Zhinar Architects |
|            | SK-133                         | Stage 4 - Ground Level                                      | 1:500  | 13-Jul-21           | D        | Zhinar Architects |
|            | SK-114                         | Stage 3 - Ground Level                                      | 1:500  | 13-Jul-21           | D        | Zhinar Architects |
|            | SK-115                         | Stage 3 - Upper Ground Level                                | 1:500  | 13-Jul-21           | D        | Zhinar Architects |
|            | SK-134                         | Stage 4 - Upper Ground Level                                | 1:500  | 13-Jul-21           | D        | Zhinar Architects |
|            | SK-116                         | Stage 3 - Level 1                                           | 1:500  | 13-Jul-21           | D        | Zhinar Architects |
|            | SK-135                         | Stage 4 - Level 1                                           | 1:500  | 13-Jul-21           | D        | Zhinar Architects |
|            | SK-117                         | Stage 3 - Level 2                                           | 1:500  | 13-Jul-21           | D        | Zhinar Architects |
|            | SK-136                         | Stage 4 - Level 2                                           | 1:500  | 13-Jul-21           | D        | Zhinar Architects |
|            | SK-118                         | Stage 3 - Level 3                                           | 1:500  | 13-Jul-21           | D        | Zhinar Architects |
|            | SK-137                         | Stage 4 - Level 3                                           | 1:500  | 13-Jul-21           | D        | Zhinar Architects |
|            | SK-119                         | Stage 3 - Level 4                                           | 1:500  | 13-Jul-21           | D        | Zhinar Architects |
|            | SK-138                         | Stage 4 - Level 4                                           | 1:500  | 13-Jul-21           | D        | Zhinar Architects |
|            | SK-125                         | Stage 3 - Level 5                                           | 1:500  | 13-Jul-21           | D        | Zhinar Architects |
|            | SK-139                         | Stage 4 - Level 5                                           | 1:500  | 13-Jul-21           | D        | Zhinar Architects |
|            | SK-126                         | Stage 3 - Level 6                                           | 1:500  | 13-Jul-21           | D        | Zhinar Architects |
|            | SK-140                         | Stage 4 - Level 6                                           | 1:500  | 13-Jul-21           | D        | Zhinar Architects |
|            | SK-127                         | Stage 3 - Roof                                              | 1:500  | 13-Jul-21           | D        | Zhinar Architects |
|            | SK-141                         | Stage 4 - Level 7                                           | 1:500  | 13-Jul-21           | D        | Zhinar Architects |
|            | SK-142                         | Stage 4 - Roof Plan                                         | 1:500  | 13-Jul-21           | D        | Zhinar Architects |
|            | DA-CP-110-090                  | GA Plans - Roof                                             | 1:500  | 01-Aug-19           | 04       | Turner Studio     |
| Building E | Envelope Elevations            |                                                             |        | l                   | l        |                   |
|            | SK-150                         | North Elevation                                             | 1:500  | 13-Jul-21           | D        | Zhinar Architects |
|            | SK-151                         | East Elevation                                              | 1:500  | 13-Jul-21           | D        | Zhinar Architects |
|            | SK-152                         | South Elevation                                             | 1:500  | 13-Jul-21           | D        | Zhinar Architects |
|            | SK-153                         | West Elevation                                              | 1:500  | 13-Jul-21           | D        | Zhinar Architects |
|            | DA-CP-210-050                  | GA Elevations - North Elevation - Phase 01                  | 1:500  | 01-Aug-19           | 04       | Turner Studio     |
|            | DA-CP-210-060                  | GA Elevations - South Elevation - Phase 01                  | 1:500  | 01-Aug-19           | 04       | Turner Studio     |
|            | SK-154                         | Main Street West Elevation                                  | 1:500  | 13-Jul-21           | D        | Zhinar Architects |
|            | SK-155                         | Main Street East Elevation                                  | 1:500  | 13-Jul-21           | D        | Zhinar Architects |
| Building E | Envelope Sections              | 1                                                           | l .    | ı                   | I        |                   |
| <i></i>    | SK-160                         | Section 1 - Stage 3 & 4                                     | 1:500  | 13-Jul-21           | D        | Zhinar Architects |
|            | SK-161                         | Section 2 - Stage 3 & 4                                     | 1:500  | 13-Jul-21           | D        | Zhinar Architects |
|            | SK-162                         | Section 3 - Stage 3 & 4                                     | 1:500  | 13-Jul-21           | D        | Zhinar Architects |
| Shadow [   |                                | l                                                           |        | <u> </u>            | I        | 1                 |
|            | DA-CP-710-001                  | June 21st 9am-12pm                                          | 1:1000 | 01-Aug-19           | 04       | Turner Studio     |
|            | DA-CP-710-002                  | June 21st 1pm-3pm                                           |        |                     |          | Turner Studio     |
|            |                                |                                                             | L 330  | - · · · · · · · · · | - '      | 1                 |