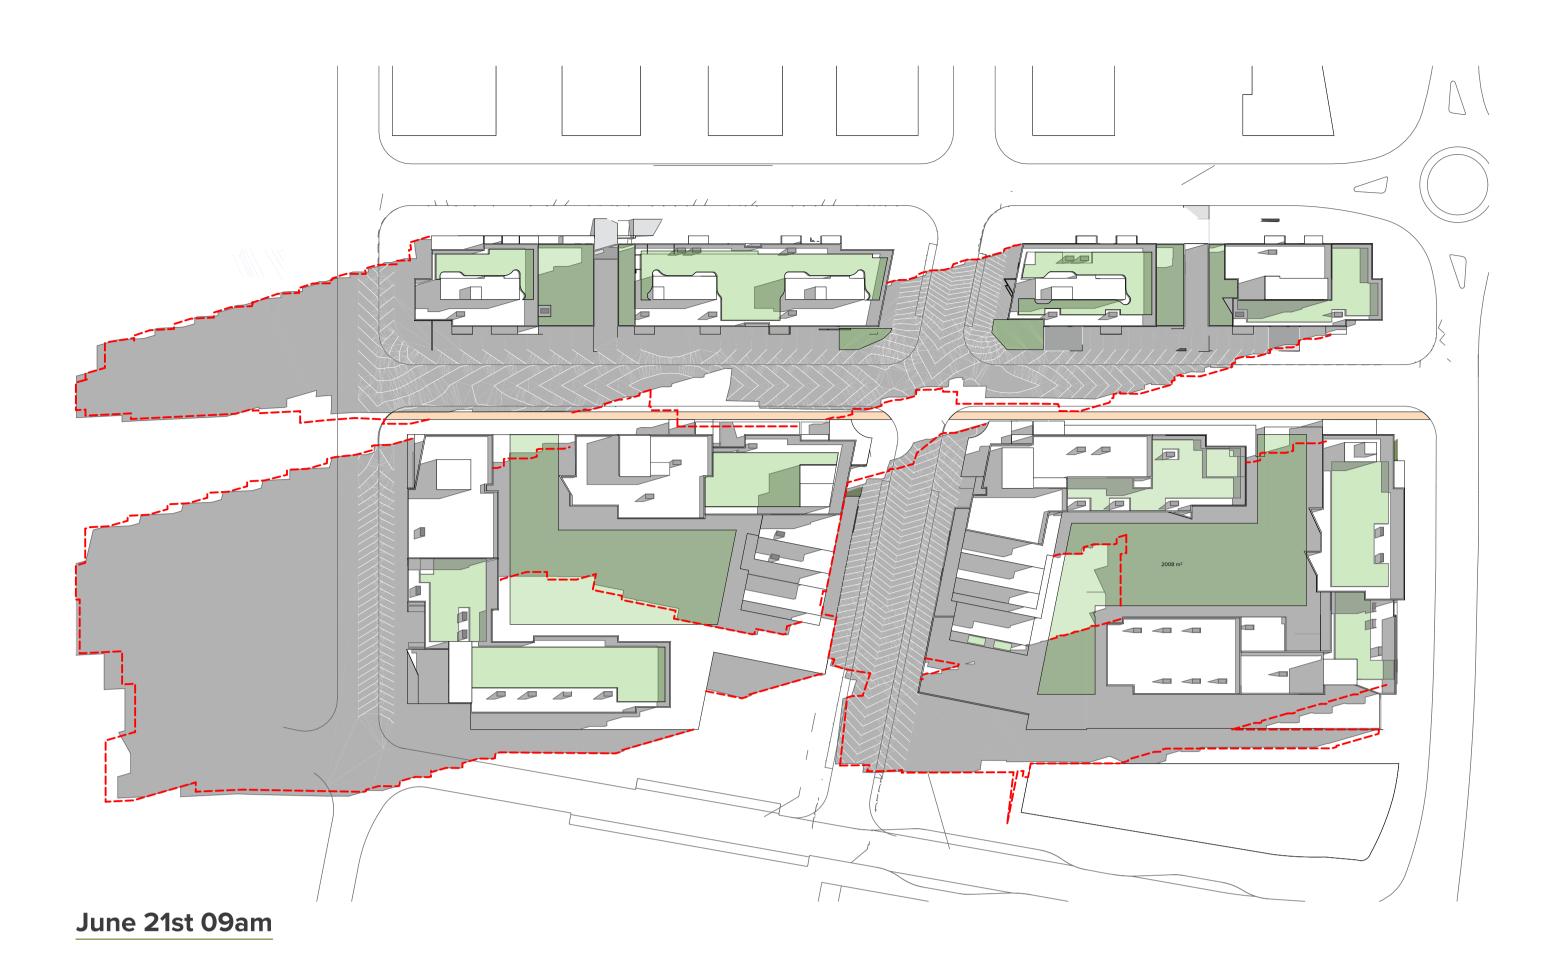

#### DRAWING LIST

| Series     | Drawing No.                    | Description                                                 | Scale  | Date                | Revision | Prepared by       |
|------------|--------------------------------|-------------------------------------------------------------|--------|---------------------|----------|-------------------|
|            | SK-000                         | General - Cover Sheet                                       | NTS    | 13-Jul-21           | D        | Zhinar Architects |
|            | SK-001                         | General - Drawing List DA                                   | NTS    | 13-Jul-21           | D        | Zhinar Architects |
| Context &  | Analysis                       |                                                             |        |                     |          | •                 |
|            | DA-CP-100-001                  | Location Plan                                               | 1:5000 | 01-Aug-19           | 04       | Turner Studio     |
|            | DA-CP-100-002                  | Precinct Indicative Layout Plan                             | 1:1000 | 01-Aug-19           | 04       | Turner Studio     |
|            | DA-CP-100-003                  | Site Analysis                                               | 1:1000 | 01-Aug-19           | 04       | Turner Studio     |
| Planning   | Controls + Building Principles |                                                             |        |                     |          | •                 |
|            | DA-CP-100-010                  | Site Constraints, Setbacks + Subdivision                    | 1:500  | 01-Aug-19           | 04       | Turner Studio     |
|            | DA-CP-100-020                  | Planning Summary                                            | 1:500  | 01-Aug-19           | 04       | Turner Studio     |
|            | DA-CP-100-030                  | Building Volume Transfer                                    | NTS    | 01-Aug-19           | 04       | Turner Studio     |
|            | DA-MP-013                      | Height Limit                                                | NTS    | 13-Jul-21           | G        | Zhinar Architects |
|            | DA-CP-100-050                  | Proposed Roads                                              | 1:500  | 01-Aug-19           | 04       | Turner Studio     |
|            | DA-CP-100-060                  | Staging & Construction Phasing Overview                     | NTS    | 01-Aug-19           | 04       | Turner Studio     |
|            | SK-070                         | Building Height Measured                                    | NTS    | 13-Jul-21           | D        | Zhinar Architects |
|            | DA-CP-100-080                  | Subdivision Plan                                            | NTS    | 01-Aug-19           | 04       | Turner Studio     |
|            | PR136170-SUBD-002-A.dwg        | Plan of Proposed Subdivision of Lots 72 and 73 in DP 208203 | NTS    | 03-May-19           | А        | RPS Group         |
| General P  | l'ans                          |                                                             |        |                     |          | •                 |
|            | SK-110                         | Stage 3 - Basement 3                                        | 1:500  | 13-Jul-21           | D        | Zhinar Architects |
|            | SK-130                         | Stage 4 - Basement 3                                        | 1:500  | 13-Jul-21           | D        | Zhinar Architects |
|            | SK-111                         | Stage 3 - Basement 2                                        | 1:500  | 13-Jul-21           | D        | Zhinar Architects |
|            | SK-131                         | Stage 4 - Basement 2                                        | 1:500  | 13-Jul-21           | D        | Zhinar Architects |
|            | SK-112                         | Stage 3 - Basement 1                                        | 1:500  | 13-Jul-21           | D        | Zhinar Architects |
|            | SK-132                         | Stage 4 - Basement 1                                        | 1:500  | 13-Jul-21           | D        | Zhinar Architects |
|            | SK-113                         | Stage 3 - Lower Ground Level                                | 1:500  | 13-Jul-21           | D        | Zhinar Architects |
|            | SK-133                         | Stage 4 - Ground Level                                      | 1:500  | 13-Jul-21           | D        | Zhinar Architects |
|            | SK-114                         | Stage 3 - Ground Level                                      | 1:500  | 13-Jul-21           | D        | Zhinar Architects |
|            | SK-115                         | Stage 3 - Upper Ground Level                                | 1:500  | 13-Jul-21           | D        | Zhinar Architects |
|            | SK-134                         | Stage 4 - Upper Ground Level                                | 1:500  | 13-Jul-21           | D        | Zhinar Architects |
|            | SK-116                         | Stage 3 - Level 1                                           | 1:500  | 13-Jul-21           | D        | Zhinar Architects |
|            | SK-135                         | Stage 4 - Level 1                                           | 1:500  | 13-Jul-21           | D        | Zhinar Architects |
|            | SK-117                         | Stage 3 - Level 2                                           | 1:500  | 13-Jul-21           | D        | Zhinar Architects |
|            | SK-136                         | Stage 4 - Level 2                                           | 1:500  | 13-Jul-21           | D        | Zhinar Architects |
|            | SK-118                         | Stage 3 - Level 3                                           | 1:500  | 13-Jul-21           | D        | Zhinar Architects |
|            | SK-137                         | Stage 4 - Level 3                                           | 1:500  | 13-Jul-21           | D        | Zhinar Architects |
|            | SK-119                         | Stage 3 - Level 4                                           | 1:500  | 13-Jul-21           | D        | Zhinar Architects |
|            | SK-138                         | Stage 4 - Level 4                                           | 1:500  | 13-Jul-21           | D        | Zhinar Architects |
|            | SK-125                         | Stage 3 - Level 5                                           | 1:500  | 13-Jul-21           | D        | Zhinar Architects |
|            | SK-139                         | Stage 4 - Level 5                                           | 1:500  | 13-Jul-21           | D        | Zhinar Architects |
|            | SK-126                         | Stage 3 - Level 6                                           | 1:500  | 13-Jul-21           | D        | Zhinar Architects |
|            | SK-140                         | Stage 4 - Level 6                                           | 1:500  | 13-Jul-21           | D        | Zhinar Architects |
|            | SK-127                         | Stage 3 - Roof                                              | 1:500  | 13-Jul-21           | D        | Zhinar Architects |
|            | SK-141                         | Stage 4 - Level 7                                           | 1:500  | 13-Jul-21           | D        | Zhinar Architects |
|            | SK-142                         | Stage 4 - Roof Plan                                         | 1:500  | 13-Jul-21           | D        | Zhinar Architects |
|            | DA-CP-110-090                  | GA Plans - Roof                                             | 1:500  | 01-Aug-19           | 04       | Turner Studio     |
| Building E | Envelope Elevations            |                                                             |        | l                   | l        |                   |
|            | SK-150                         | North Elevation                                             | 1:500  | 13-Jul-21           | D        | Zhinar Architects |
|            | SK-151                         | East Elevation                                              | 1:500  | 13-Jul-21           | D        | Zhinar Architects |
|            | SK-152                         | South Elevation                                             | 1:500  | 13-Jul-21           | D        | Zhinar Architects |
|            | SK-153                         | West Elevation                                              | 1:500  | 13-Jul-21           | D        | Zhinar Architects |
|            | DA-CP-210-050                  | GA Elevations - North Elevation - Phase 01                  | 1:500  | 01-Aug-19           | 04       | Turner Studio     |
|            | DA-CP-210-060                  | GA Elevations - South Elevation - Phase 01                  | 1:500  | 01-Aug-19           | 04       | Turner Studio     |
|            | SK-154                         | Main Street West Elevation                                  | 1:500  | 13-Jul-21           | D        | Zhinar Architects |
|            | SK-155                         | Main Street East Elevation                                  | 1:500  | 13-Jul-21           | D        | Zhinar Architects |
| Building E | Envelope Sections              | 1                                                           | l .    | ı                   | I        |                   |
| <i></i>    | SK-160                         | Section 1 - Stage 3 & 4                                     | 1:500  | 13-Jul-21           | D        | Zhinar Architects |
|            | SK-161                         | Section 2 - Stage 3 & 4                                     | 1:500  | 13-Jul-21           | D        | Zhinar Architects |
|            | SK-162                         | Section 3 - Stage 3 & 4                                     | 1:500  | 13-Jul-21           | D        | Zhinar Architects |
| Shadow [   |                                | l                                                           |        | <u> </u>            | I        | 1                 |
|            | DA-CP-710-001                  | June 21st 9am-12pm                                          | 1:1000 | 01-Aug-19           | 04       | Turner Studio     |
|            | DA-CP-710-002                  | June 21st 1pm-3pm                                           |        |                     |          | Turner Studio     |
|            |                                |                                                             | L 330  | - · · · · · · · · · | - '      | 1                 |