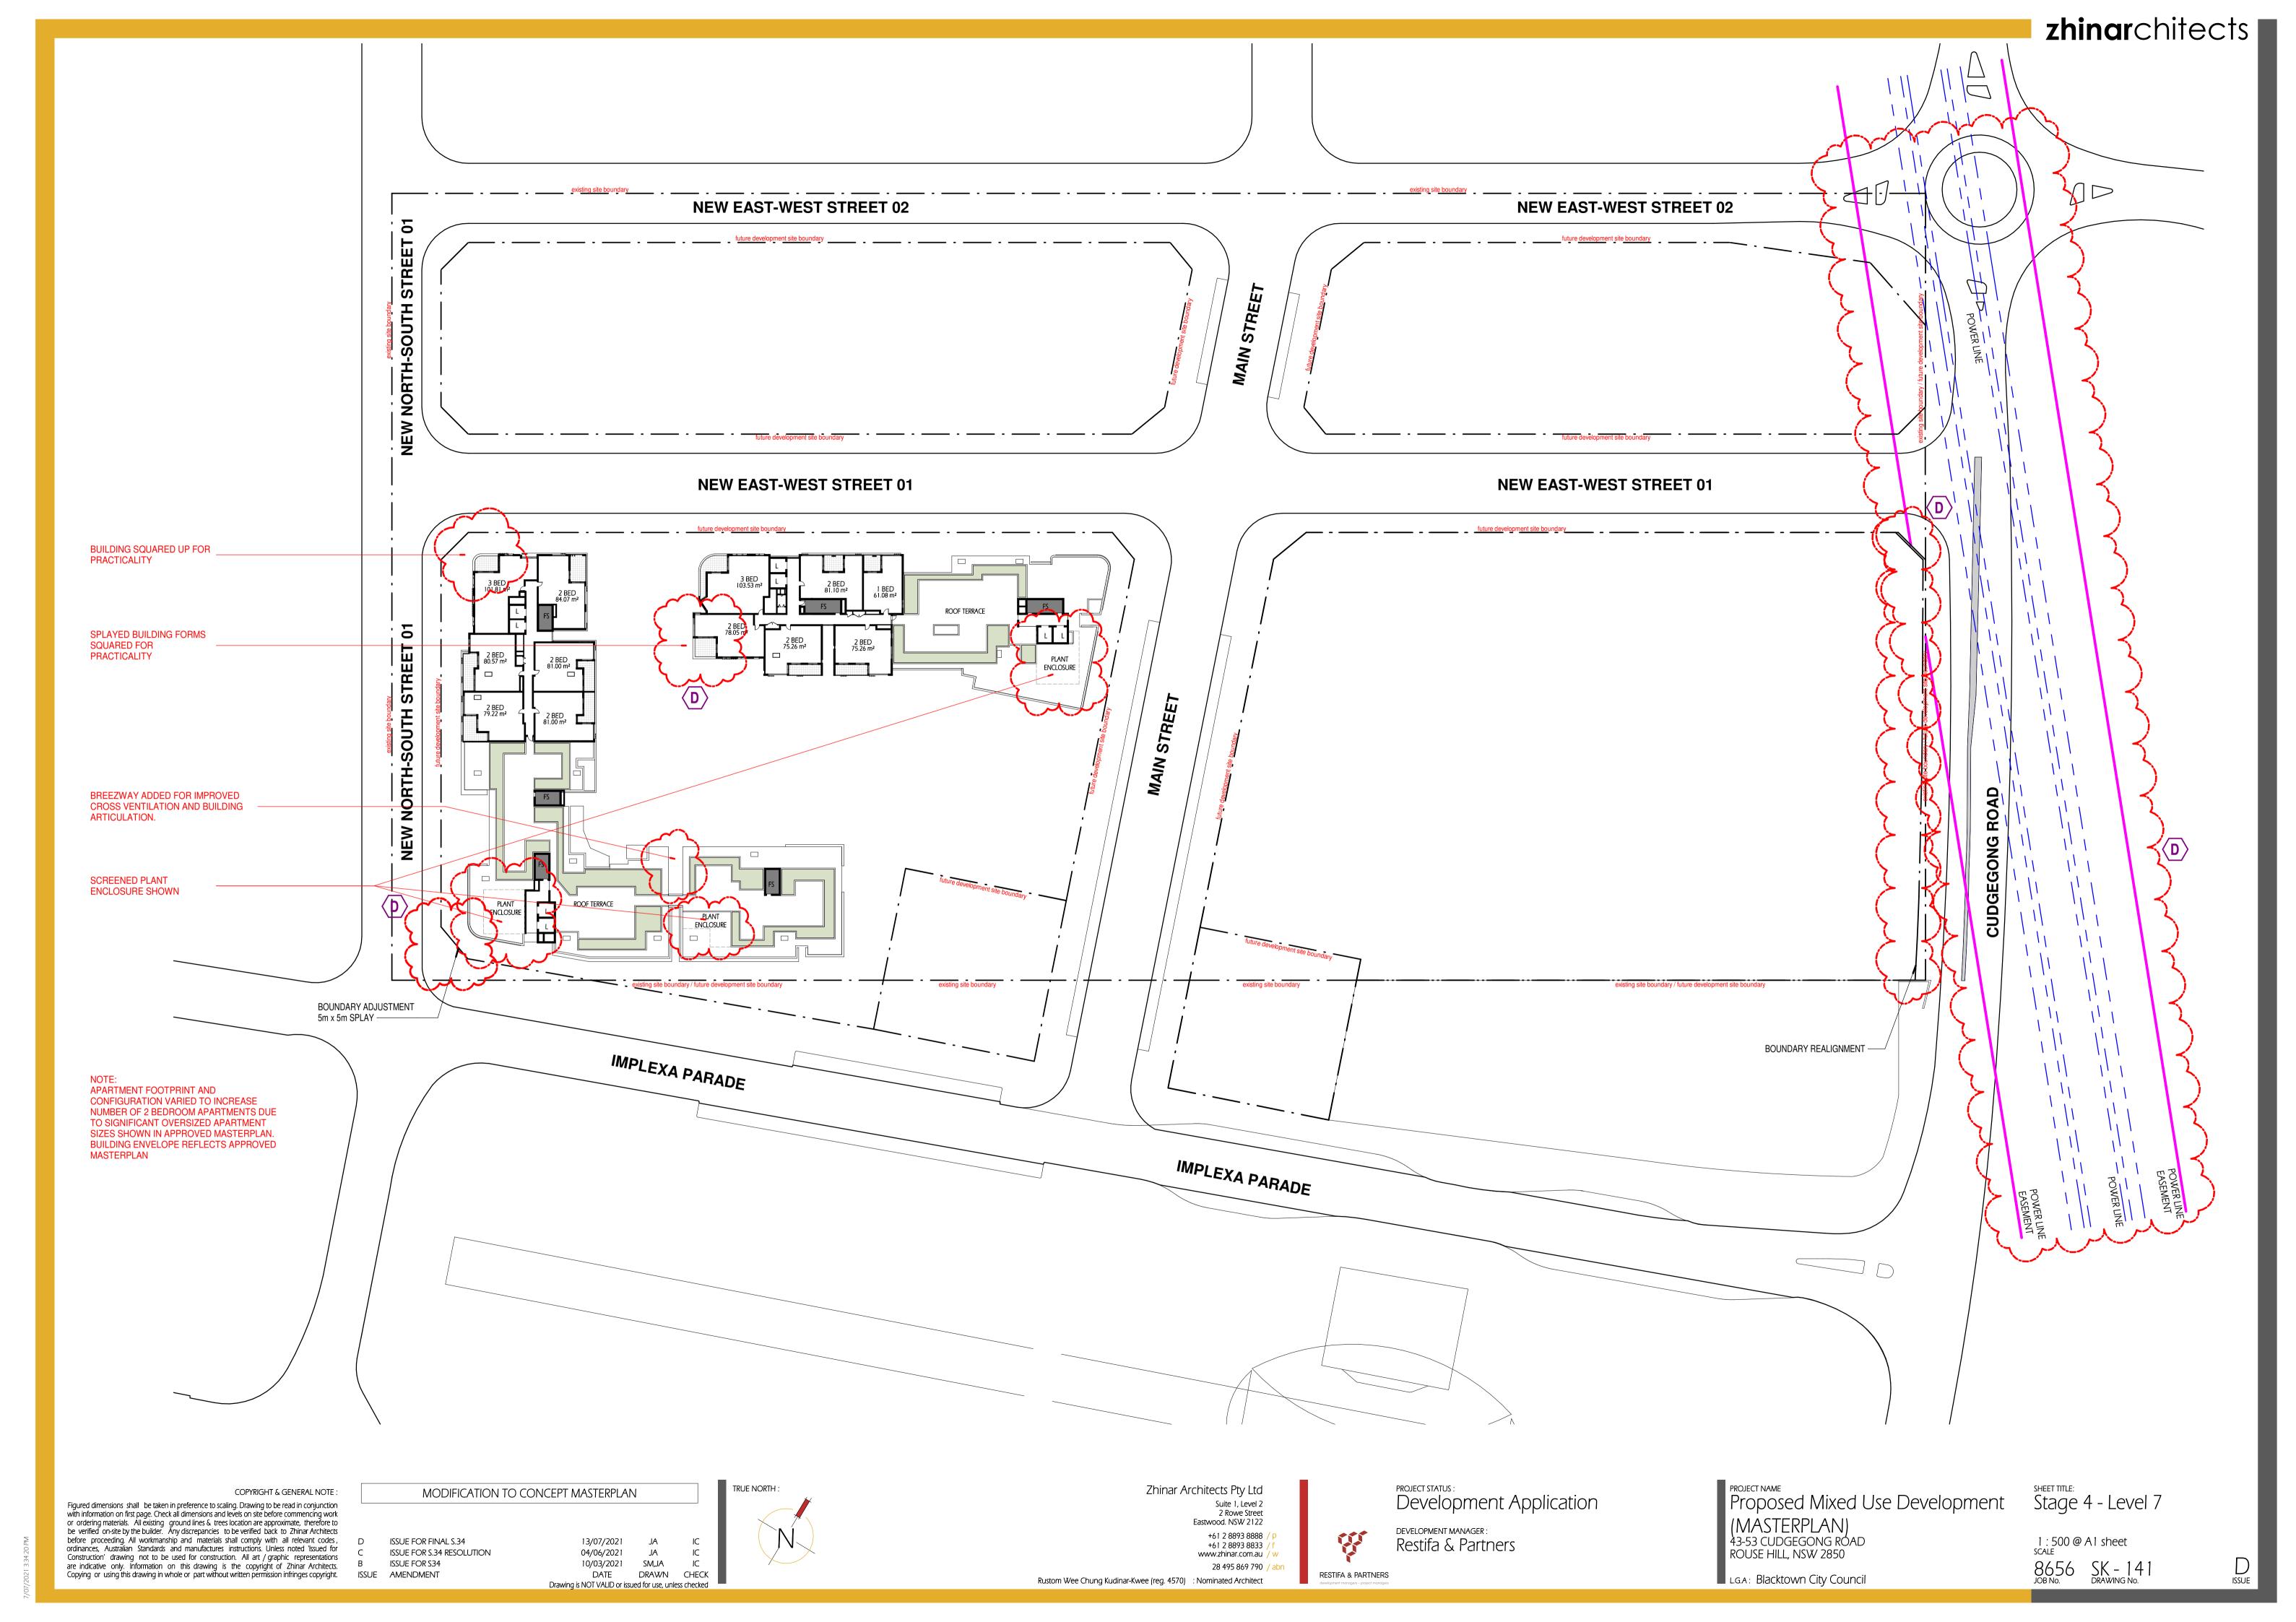

#### DRAWING LIST

| Series     | Drawing No.                    | Description                                                 | Scale  | Date                | Revision | Prepared by       |
|------------|--------------------------------|-------------------------------------------------------------|--------|---------------------|----------|-------------------|
|            | SK-000                         | General - Cover Sheet                                       | NTS    | 13-Jul-21           | D        | Zhinar Architects |
|            | SK-001                         | General - Drawing List DA                                   | NTS    | 13-Jul-21           | D        | Zhinar Architects |
| Context &  | Analysis                       |                                                             |        |                     |          | •                 |
|            | DA-CP-100-001                  | Location Plan                                               | 1:5000 | 01-Aug-19           | 04       | Turner Studio     |
|            | DA-CP-100-002                  | Precinct Indicative Layout Plan                             | 1:1000 | 01-Aug-19           | 04       | Turner Studio     |
|            | DA-CP-100-003                  | Site Analysis                                               | 1:1000 | 01-Aug-19           | 04       | Turner Studio     |
| Planning   | Controls + Building Principles |                                                             |        |                     |          | •                 |
|            | DA-CP-100-010                  | Site Constraints, Setbacks + Subdivision                    | 1:500  | 01-Aug-19           | 04       | Turner Studio     |
|            | DA-CP-100-020                  | Planning Summary                                            | 1:500  | 01-Aug-19           | 04       | Turner Studio     |
|            | DA-CP-100-030                  | Building Volume Transfer                                    | NTS    | 01-Aug-19           | 04       | Turner Studio     |
|            | DA-MP-013                      | Height Limit                                                | NTS    | 13-Jul-21           | G        | Zhinar Architects |
|            | DA-CP-100-050                  | Proposed Roads                                              | 1:500  | 01-Aug-19           | 04       | Turner Studio     |
|            | DA-CP-100-060                  | Staging & Construction Phasing Overview                     | NTS    | 01-Aug-19           | 04       | Turner Studio     |
|            | SK-070                         | Building Height Measured                                    | NTS    | 13-Jul-21           | D        | Zhinar Architects |
|            | DA-CP-100-080                  | Subdivision Plan                                            | NTS    | 01-Aug-19           | 04       | Turner Studio     |
|            | PR136170-SUBD-002-A.dwg        | Plan of Proposed Subdivision of Lots 72 and 73 in DP 208203 | NTS    | 03-May-19           | А        | RPS Group         |
| General P  | l'ans                          |                                                             |        |                     |          | •                 |
|            | SK-110                         | Stage 3 - Basement 3                                        | 1:500  | 13-Jul-21           | D        | Zhinar Architects |
|            | SK-130                         | Stage 4 - Basement 3                                        | 1:500  | 13-Jul-21           | D        | Zhinar Architects |
|            | SK-111                         | Stage 3 - Basement 2                                        | 1:500  | 13-Jul-21           | D        | Zhinar Architects |
|            | SK-131                         | Stage 4 - Basement 2                                        | 1:500  | 13-Jul-21           | D        | Zhinar Architects |
|            | SK-112                         | Stage 3 - Basement 1                                        | 1:500  | 13-Jul-21           | D        | Zhinar Architects |
|            | SK-132                         | Stage 4 - Basement 1                                        | 1:500  | 13-Jul-21           | D        | Zhinar Architects |
|            | SK-113                         | Stage 3 - Lower Ground Level                                | 1:500  | 13-Jul-21           | D        | Zhinar Architects |
|            | SK-133                         | Stage 4 - Ground Level                                      | 1:500  | 13-Jul-21           | D        | Zhinar Architects |
|            | SK-114                         | Stage 3 - Ground Level                                      | 1:500  | 13-Jul-21           | D        | Zhinar Architects |
|            | SK-115                         | Stage 3 - Upper Ground Level                                | 1:500  | 13-Jul-21           | D        | Zhinar Architects |
|            | SK-134                         | Stage 4 - Upper Ground Level                                | 1:500  | 13-Jul-21           | D        | Zhinar Architects |
|            | SK-116                         | Stage 3 - Level 1                                           | 1:500  | 13-Jul-21           | D        | Zhinar Architects |
|            | SK-135                         | Stage 4 - Level 1                                           | 1:500  | 13-Jul-21           | D        | Zhinar Architects |
|            | SK-117                         | Stage 3 - Level 2                                           | 1:500  | 13-Jul-21           | D        | Zhinar Architects |
|            | SK-136                         | Stage 4 - Level 2                                           | 1:500  | 13-Jul-21           | D        | Zhinar Architects |
|            | SK-118                         | Stage 3 - Level 3                                           | 1:500  | 13-Jul-21           | D        | Zhinar Architects |
|            | SK-137                         | Stage 4 - Level 3                                           | 1:500  | 13-Jul-21           | D        | Zhinar Architects |
|            | SK-119                         | Stage 3 - Level 4                                           | 1:500  | 13-Jul-21           | D        | Zhinar Architects |
|            | SK-138                         | Stage 4 - Level 4                                           | 1:500  | 13-Jul-21           | D        | Zhinar Architects |
|            | SK-125                         | Stage 3 - Level 5                                           | 1:500  | 13-Jul-21           | D        | Zhinar Architects |
|            | SK-139                         | Stage 4 - Level 5                                           | 1:500  | 13-Jul-21           | D        | Zhinar Architects |
|            | SK-126                         | Stage 3 - Level 6                                           | 1:500  | 13-Jul-21           | D        | Zhinar Architects |
|            | SK-140                         | Stage 4 - Level 6                                           | 1:500  | 13-Jul-21           | D        | Zhinar Architects |
|            | SK-127                         | Stage 3 - Roof                                              | 1:500  | 13-Jul-21           | D        | Zhinar Architects |
|            | SK-141                         | Stage 4 - Level 7                                           | 1:500  | 13-Jul-21           | D        | Zhinar Architects |
|            | SK-142                         | Stage 4 - Roof Plan                                         | 1:500  | 13-Jul-21           | D        | Zhinar Architects |
|            | DA-CP-110-090                  | GA Plans - Roof                                             | 1:500  | 01-Aug-19           | 04       | Turner Studio     |
| Building E | Envelope Elevations            |                                                             |        | l                   | l        |                   |
|            | SK-150                         | North Elevation                                             | 1:500  | 13-Jul-21           | D        | Zhinar Architects |
|            | SK-151                         | East Elevation                                              | 1:500  | 13-Jul-21           | D        | Zhinar Architects |
|            | SK-152                         | South Elevation                                             | 1:500  | 13-Jul-21           | D        | Zhinar Architects |
|            | SK-153                         | West Elevation                                              | 1:500  | 13-Jul-21           | D        | Zhinar Architects |
|            | DA-CP-210-050                  | GA Elevations - North Elevation - Phase 01                  | 1:500  | 01-Aug-19           | 04       | Turner Studio     |
|            | DA-CP-210-060                  | GA Elevations - South Elevation - Phase 01                  | 1:500  | 01-Aug-19           | 04       | Turner Studio     |
|            | SK-154                         | Main Street West Elevation                                  | 1:500  | 13-Jul-21           | D        | Zhinar Architects |
|            | SK-155                         | Main Street East Elevation                                  | 1:500  | 13-Jul-21           | D        | Zhinar Architects |
| Building E | Envelope Sections              | 1                                                           | l .    | ı                   | I        |                   |
| <i></i>    | SK-160                         | Section 1 - Stage 3 & 4                                     | 1:500  | 13-Jul-21           | D        | Zhinar Architects |
|            | SK-161                         | Section 2 - Stage 3 & 4                                     | 1:500  | 13-Jul-21           | D        | Zhinar Architects |
|            | SK-162                         | Section 3 - Stage 3 & 4                                     | 1:500  | 13-Jul-21           | D        | Zhinar Architects |
| Shadow [   |                                | l                                                           |        | <u> </u>            | I        | 1                 |
|            | DA-CP-710-001                  | June 21st 9am-12pm                                          | 1:1000 | 01-Aug-19           | 04       | Turner Studio     |
|            | DA-CP-710-002                  | June 21st 1pm-3pm                                           |        |                     |          | Turner Studio     |
|            |                                |                                                             | L 330  | - · · · · · · · · · | - '      | 1                 |