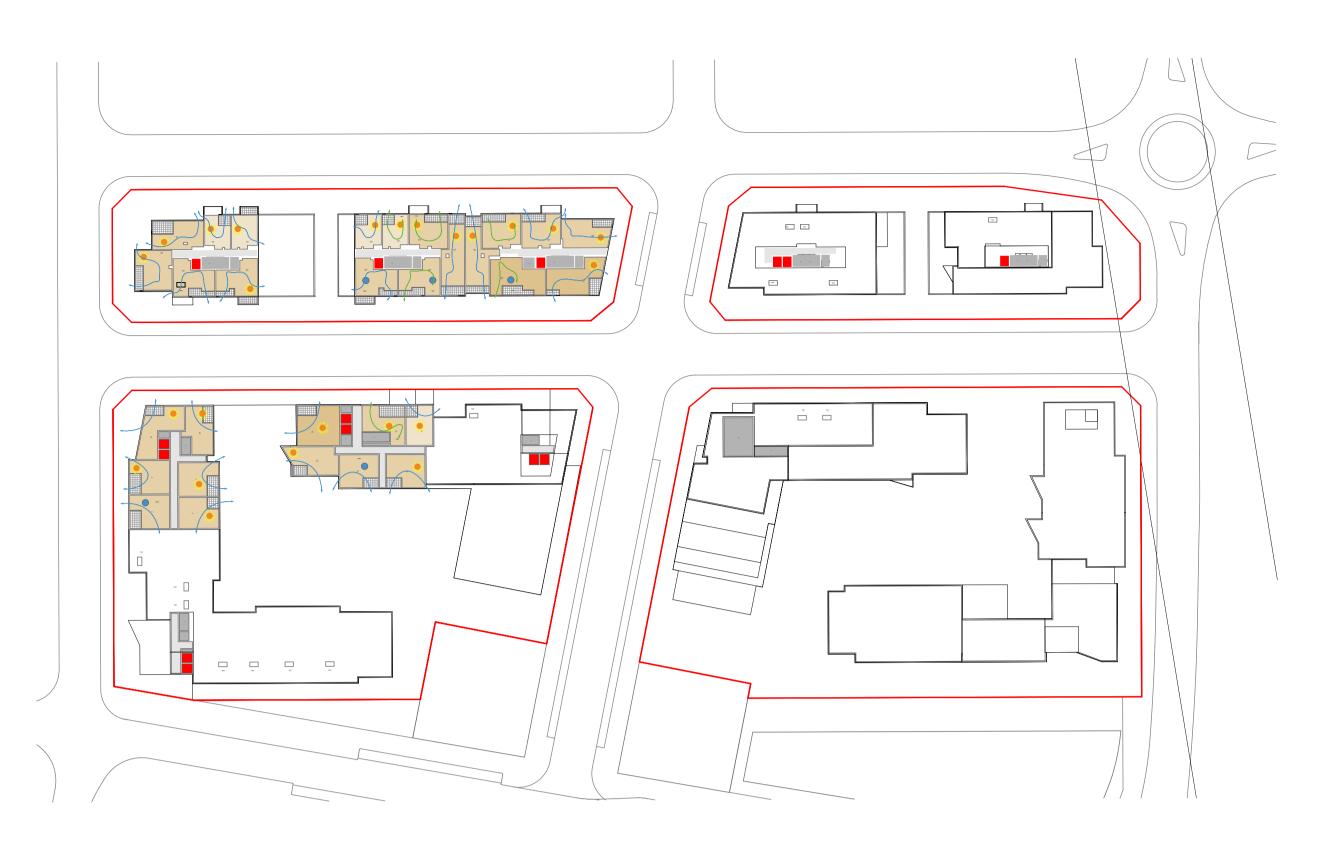

#### DRAWING LIST

| Series     | Drawing No.                    | Description                                                 | Scale  | Date                | Revision | Prepared by       |
|------------|--------------------------------|-------------------------------------------------------------|--------|---------------------|----------|-------------------|
|            | SK-000                         | General - Cover Sheet                                       | NTS    | 13-Jul-21           | D        | Zhinar Architects |
|            | SK-001                         | General - Drawing List DA                                   | NTS    | 13-Jul-21           | D        | Zhinar Architects |
| Context &  | Analysis                       |                                                             |        |                     |          | •                 |
|            | DA-CP-100-001                  | Location Plan                                               | 1:5000 | 01-Aug-19           | 04       | Turner Studio     |
|            | DA-CP-100-002                  | Precinct Indicative Layout Plan                             | 1:1000 | 01-Aug-19           | 04       | Turner Studio     |
|            | DA-CP-100-003                  | Site Analysis                                               | 1:1000 | 01-Aug-19           | 04       | Turner Studio     |
| Planning   | Controls + Building Principles |                                                             |        |                     |          | •                 |
|            | DA-CP-100-010                  | Site Constraints, Setbacks + Subdivision                    | 1:500  | 01-Aug-19           | 04       | Turner Studio     |
|            | DA-CP-100-020                  | Planning Summary                                            | 1:500  | 01-Aug-19           | 04       | Turner Studio     |
|            | DA-CP-100-030                  | Building Volume Transfer                                    | NTS    | 01-Aug-19           | 04       | Turner Studio     |
|            | DA-MP-013                      | Height Limit                                                | NTS    | 13-Jul-21           | G        | Zhinar Architects |
|            | DA-CP-100-050                  | Proposed Roads                                              | 1:500  | 01-Aug-19           | 04       | Turner Studio     |
|            | DA-CP-100-060                  | Staging & Construction Phasing Overview                     | NTS    | 01-Aug-19           | 04       | Turner Studio     |
|            | SK-070                         | Building Height Measured                                    | NTS    | 13-Jul-21           | D        | Zhinar Architects |
|            | DA-CP-100-080                  | Subdivision Plan                                            | NTS    | 01-Aug-19           | 04       | Turner Studio     |
|            | PR136170-SUBD-002-A.dwg        | Plan of Proposed Subdivision of Lots 72 and 73 in DP 208203 | NTS    | 03-May-19           | А        | RPS Group         |
| General P  | l'ans                          |                                                             |        |                     |          | •                 |
|            | SK-110                         | Stage 3 - Basement 3                                        | 1:500  | 13-Jul-21           | D        | Zhinar Architects |
|            | SK-130                         | Stage 4 - Basement 3                                        | 1:500  | 13-Jul-21           | D        | Zhinar Architects |
|            | SK-111                         | Stage 3 - Basement 2                                        | 1:500  | 13-Jul-21           | D        | Zhinar Architects |
|            | SK-131                         | Stage 4 - Basement 2                                        | 1:500  | 13-Jul-21           | D        | Zhinar Architects |
|            | SK-112                         | Stage 3 - Basement 1                                        | 1:500  | 13-Jul-21           | D        | Zhinar Architects |
|            | SK-132                         | Stage 4 - Basement 1                                        | 1:500  | 13-Jul-21           | D        | Zhinar Architects |
|            | SK-113                         | Stage 3 - Lower Ground Level                                | 1:500  | 13-Jul-21           | D        | Zhinar Architects |
|            | SK-133                         | Stage 4 - Ground Level                                      | 1:500  | 13-Jul-21           | D        | Zhinar Architects |
|            | SK-114                         | Stage 3 - Ground Level                                      | 1:500  | 13-Jul-21           | D        | Zhinar Architects |
|            | SK-115                         | Stage 3 - Upper Ground Level                                | 1:500  | 13-Jul-21           | D        | Zhinar Architects |
|            | SK-134                         | Stage 4 - Upper Ground Level                                | 1:500  | 13-Jul-21           | D        | Zhinar Architects |
|            | SK-116                         | Stage 3 - Level 1                                           | 1:500  | 13-Jul-21           | D        | Zhinar Architects |
|            | SK-135                         | Stage 4 - Level 1                                           | 1:500  | 13-Jul-21           | D        | Zhinar Architects |
|            | SK-117                         | Stage 3 - Level 2                                           | 1:500  | 13-Jul-21           | D        | Zhinar Architects |
|            | SK-136                         | Stage 4 - Level 2                                           | 1:500  | 13-Jul-21           | D        | Zhinar Architects |
|            | SK-118                         | Stage 3 - Level 3                                           | 1:500  | 13-Jul-21           | D        | Zhinar Architects |
|            | SK-137                         | Stage 4 - Level 3                                           | 1:500  | 13-Jul-21           | D        | Zhinar Architects |
|            | SK-119                         | Stage 3 - Level 4                                           | 1:500  | 13-Jul-21           | D        | Zhinar Architects |
|            | SK-138                         | Stage 4 - Level 4                                           | 1:500  | 13-Jul-21           | D        | Zhinar Architects |
|            | SK-125                         | Stage 3 - Level 5                                           | 1:500  | 13-Jul-21           | D        | Zhinar Architects |
|            | SK-139                         | Stage 4 - Level 5                                           | 1:500  | 13-Jul-21           | D        | Zhinar Architects |
|            | SK-126                         | Stage 3 - Level 6                                           | 1:500  | 13-Jul-21           | D        | Zhinar Architects |
|            | SK-140                         | Stage 4 - Level 6                                           | 1:500  | 13-Jul-21           | D        | Zhinar Architects |
|            | SK-127                         | Stage 3 - Roof                                              | 1:500  | 13-Jul-21           | D        | Zhinar Architects |
|            | SK-141                         | Stage 4 - Level 7                                           | 1:500  | 13-Jul-21           | D        | Zhinar Architects |
|            | SK-142                         | Stage 4 - Roof Plan                                         | 1:500  | 13-Jul-21           | D        | Zhinar Architects |
|            | DA-CP-110-090                  | GA Plans - Roof                                             | 1:500  | 01-Aug-19           | 04       | Turner Studio     |
| Building E | Envelope Elevations            |                                                             |        | l                   | l        |                   |
|            | SK-150                         | North Elevation                                             | 1:500  | 13-Jul-21           | D        | Zhinar Architects |
|            | SK-151                         | East Elevation                                              | 1:500  | 13-Jul-21           | D        | Zhinar Architects |
|            | SK-152                         | South Elevation                                             | 1:500  | 13-Jul-21           | D        | Zhinar Architects |
|            | SK-153                         | West Elevation                                              | 1:500  | 13-Jul-21           | D        | Zhinar Architects |
|            | DA-CP-210-050                  | GA Elevations - North Elevation - Phase 01                  | 1:500  | 01-Aug-19           | 04       | Turner Studio     |
|            | DA-CP-210-060                  | GA Elevations - South Elevation - Phase 01                  | 1:500  | 01-Aug-19           | 04       | Turner Studio     |
|            | SK-154                         | Main Street West Elevation                                  | 1:500  | 13-Jul-21           | D        | Zhinar Architects |
|            | SK-155                         | Main Street East Elevation                                  | 1:500  | 13-Jul-21           | D        | Zhinar Architects |
| Building E | Envelope Sections              | 1                                                           | l .    | ı                   | I        |                   |
| <i></i>    | SK-160                         | Section 1 - Stage 3 & 4                                     | 1:500  | 13-Jul-21           | D        | Zhinar Architects |
|            | SK-161                         | Section 2 - Stage 3 & 4                                     | 1:500  | 13-Jul-21           | D        | Zhinar Architects |
|            | SK-162                         | Section 3 - Stage 3 & 4                                     | 1:500  | 13-Jul-21           | D        | Zhinar Architects |
| Shadow [   |                                | l                                                           |        | <u> </u>            | I        | 1                 |
|            | DA-CP-710-001                  | June 21st 9am-12pm                                          | 1:1000 | 01-Aug-19           | 04       | Turner Studio     |
|            | DA-CP-710-002                  | June 21st 1pm-3pm                                           |        |                     |          | Turner Studio     |
|            |                                |                                                             | L 330  | - · · · · · · · · · | - '      | 1                 |