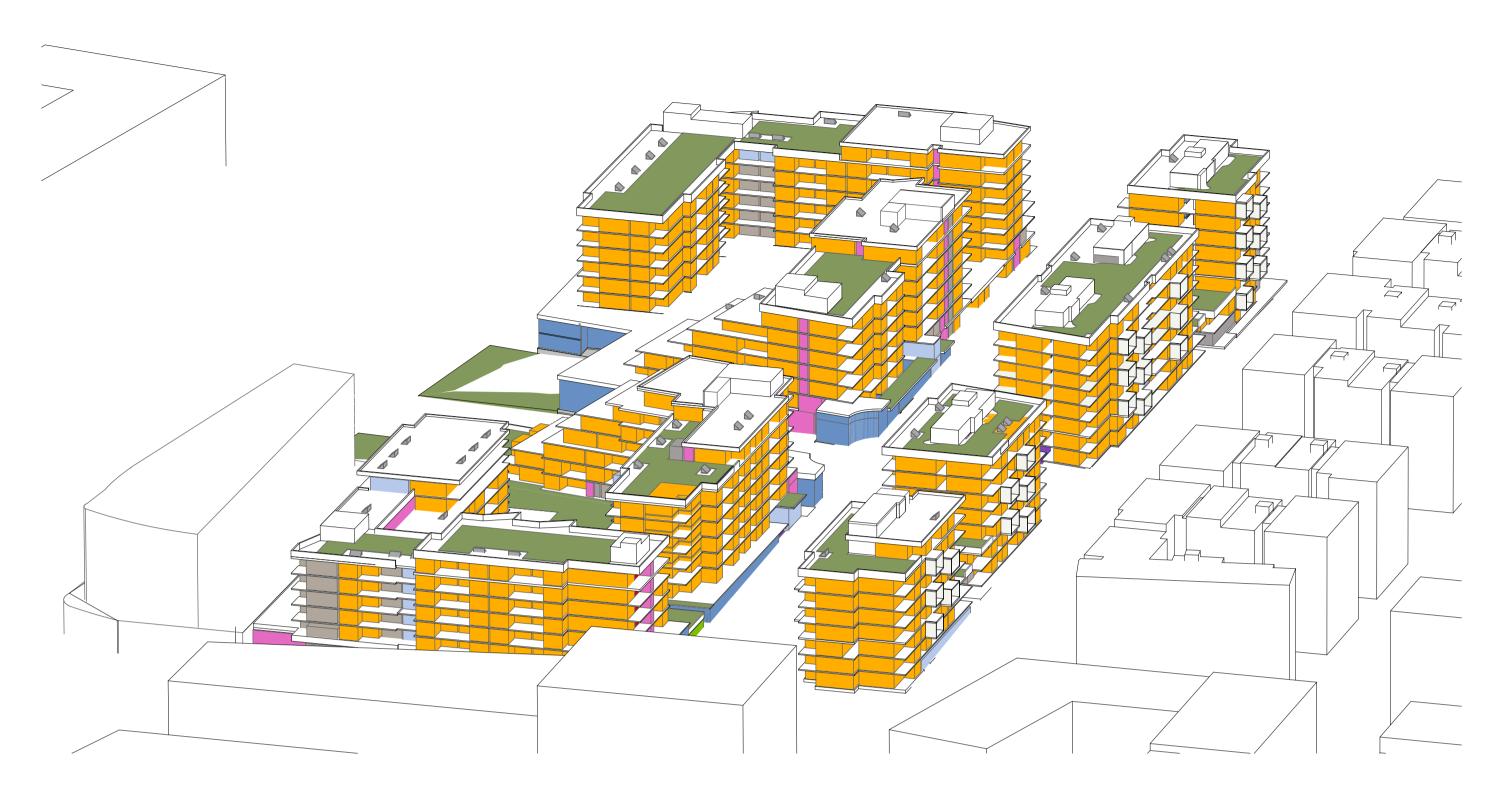

#### DRAWING LIST

| Series     | Drawing No.                    | Description                                                 | Scale  | Date                | Revision | Prepared by       |
|------------|--------------------------------|-------------------------------------------------------------|--------|---------------------|----------|-------------------|
|            | SK-000                         | General - Cover Sheet                                       | NTS    | 13-Jul-21           | D        | Zhinar Architects |
|            | SK-001                         | General - Drawing List DA                                   | NTS    | 13-Jul-21           | D        | Zhinar Architects |
| Context &  | Analysis                       |                                                             |        |                     |          | •                 |
|            | DA-CP-100-001                  | Location Plan                                               | 1:5000 | 01-Aug-19           | 04       | Turner Studio     |
|            | DA-CP-100-002                  | Precinct Indicative Layout Plan                             | 1:1000 | 01-Aug-19           | 04       | Turner Studio     |
|            | DA-CP-100-003                  | Site Analysis                                               | 1:1000 | 01-Aug-19           | 04       | Turner Studio     |
| Planning   | Controls + Building Principles |                                                             |        |                     |          | •                 |
|            | DA-CP-100-010                  | Site Constraints, Setbacks + Subdivision                    | 1:500  | 01-Aug-19           | 04       | Turner Studio     |
|            | DA-CP-100-020                  | Planning Summary                                            | 1:500  | 01-Aug-19           | 04       | Turner Studio     |
|            | DA-CP-100-030                  | Building Volume Transfer                                    | NTS    | 01-Aug-19           | 04       | Turner Studio     |
|            | DA-MP-013                      | Height Limit                                                | NTS    | 13-Jul-21           | G        | Zhinar Architects |
|            | DA-CP-100-050                  | Proposed Roads                                              | 1:500  | 01-Aug-19           | 04       | Turner Studio     |
|            | DA-CP-100-060                  | Staging & Construction Phasing Overview                     | NTS    | 01-Aug-19           | 04       | Turner Studio     |
|            | SK-070                         | Building Height Measured                                    | NTS    | 13-Jul-21           | D        | Zhinar Architects |
|            | DA-CP-100-080                  | Subdivision Plan                                            | NTS    | 01-Aug-19           | 04       | Turner Studio     |
|            | PR136170-SUBD-002-A.dwg        | Plan of Proposed Subdivision of Lots 72 and 73 in DP 208203 | NTS    | 03-May-19           | А        | RPS Group         |
| General P  | l'ans                          |                                                             |        |                     |          | •                 |
|            | SK-110                         | Stage 3 - Basement 3                                        | 1:500  | 13-Jul-21           | D        | Zhinar Architects |
|            | SK-130                         | Stage 4 - Basement 3                                        | 1:500  | 13-Jul-21           | D        | Zhinar Architects |
|            | SK-111                         | Stage 3 - Basement 2                                        | 1:500  | 13-Jul-21           | D        | Zhinar Architects |
|            | SK-131                         | Stage 4 - Basement 2                                        | 1:500  | 13-Jul-21           | D        | Zhinar Architects |
|            | SK-112                         | Stage 3 - Basement 1                                        | 1:500  | 13-Jul-21           | D        | Zhinar Architects |
|            | SK-132                         | Stage 4 - Basement 1                                        | 1:500  | 13-Jul-21           | D        | Zhinar Architects |
|            | SK-113                         | Stage 3 - Lower Ground Level                                | 1:500  | 13-Jul-21           | D        | Zhinar Architects |
|            | SK-133                         | Stage 4 - Ground Level                                      | 1:500  | 13-Jul-21           | D        | Zhinar Architects |
|            | SK-114                         | Stage 3 - Ground Level                                      | 1:500  | 13-Jul-21           | D        | Zhinar Architects |
|            | SK-115                         | Stage 3 - Upper Ground Level                                | 1:500  | 13-Jul-21           | D        | Zhinar Architects |
|            | SK-134                         | Stage 4 - Upper Ground Level                                | 1:500  | 13-Jul-21           | D        | Zhinar Architects |
|            | SK-116                         | Stage 3 - Level 1                                           | 1:500  | 13-Jul-21           | D        | Zhinar Architects |
|            | SK-135                         | Stage 4 - Level 1                                           | 1:500  | 13-Jul-21           | D        | Zhinar Architects |
|            | SK-117                         | Stage 3 - Level 2                                           | 1:500  | 13-Jul-21           | D        | Zhinar Architects |
|            | SK-136                         | Stage 4 - Level 2                                           | 1:500  | 13-Jul-21           | D        | Zhinar Architects |
|            | SK-118                         | Stage 3 - Level 3                                           | 1:500  | 13-Jul-21           | D        | Zhinar Architects |
|            | SK-137                         | Stage 4 - Level 3                                           | 1:500  | 13-Jul-21           | D        | Zhinar Architects |
|            | SK-119                         | Stage 3 - Level 4                                           | 1:500  | 13-Jul-21           | D        | Zhinar Architects |
|            | SK-138                         | Stage 4 - Level 4                                           | 1:500  | 13-Jul-21           | D        | Zhinar Architects |
|            | SK-125                         | Stage 3 - Level 5                                           | 1:500  | 13-Jul-21           | D        | Zhinar Architects |
|            | SK-139                         | Stage 4 - Level 5                                           | 1:500  | 13-Jul-21           | D        | Zhinar Architects |
|            | SK-126                         | Stage 3 - Level 6                                           | 1:500  | 13-Jul-21           | D        | Zhinar Architects |
|            | SK-140                         | Stage 4 - Level 6                                           | 1:500  | 13-Jul-21           | D        | Zhinar Architects |
|            | SK-127                         | Stage 3 - Roof                                              | 1:500  | 13-Jul-21           | D        | Zhinar Architects |
|            | SK-141                         | Stage 4 - Level 7                                           | 1:500  | 13-Jul-21           | D        | Zhinar Architects |
|            | SK-142                         | Stage 4 - Roof Plan                                         | 1:500  | 13-Jul-21           | D        | Zhinar Architects |
|            | DA-CP-110-090                  | GA Plans - Roof                                             | 1:500  | 01-Aug-19           | 04       | Turner Studio     |
| Building E | Envelope Elevations            |                                                             |        | l                   | l        |                   |
|            | SK-150                         | North Elevation                                             | 1:500  | 13-Jul-21           | D        | Zhinar Architects |
|            | SK-151                         | East Elevation                                              | 1:500  | 13-Jul-21           | D        | Zhinar Architects |
|            | SK-152                         | South Elevation                                             | 1:500  | 13-Jul-21           | D        | Zhinar Architects |
|            | SK-153                         | West Elevation                                              | 1:500  | 13-Jul-21           | D        | Zhinar Architects |
|            | DA-CP-210-050                  | GA Elevations - North Elevation - Phase 01                  | 1:500  | 01-Aug-19           | 04       | Turner Studio     |
|            | DA-CP-210-060                  | GA Elevations - South Elevation - Phase 01                  | 1:500  | 01-Aug-19           | 04       | Turner Studio     |
|            | SK-154                         | Main Street West Elevation                                  | 1:500  | 13-Jul-21           | D        | Zhinar Architects |
|            | SK-155                         | Main Street East Elevation                                  | 1:500  | 13-Jul-21           | D        | Zhinar Architects |
| Building E | Envelope Sections              | 1                                                           | l .    | ı                   | I        |                   |
| <i></i>    | SK-160                         | Section 1 - Stage 3 & 4                                     | 1:500  | 13-Jul-21           | D        | Zhinar Architects |
|            | SK-161                         | Section 2 - Stage 3 & 4                                     | 1:500  | 13-Jul-21           | D        | Zhinar Architects |
|            | SK-162                         | Section 3 - Stage 3 & 4                                     | 1:500  | 13-Jul-21           | D        | Zhinar Architects |
| Shadow [   |                                | l                                                           |        | <u> </u>            | I        | 1                 |
|            | DA-CP-710-001                  | June 21st 9am-12pm                                          | 1:1000 | 01-Aug-19           | 04       | Turner Studio     |
|            | DA-CP-710-002                  | June 21st 1pm-3pm                                           |        |                     |          | Turner Studio     |
|            |                                |                                                             | L 330  | - · · · · · · · · · | - '      | 1                 |