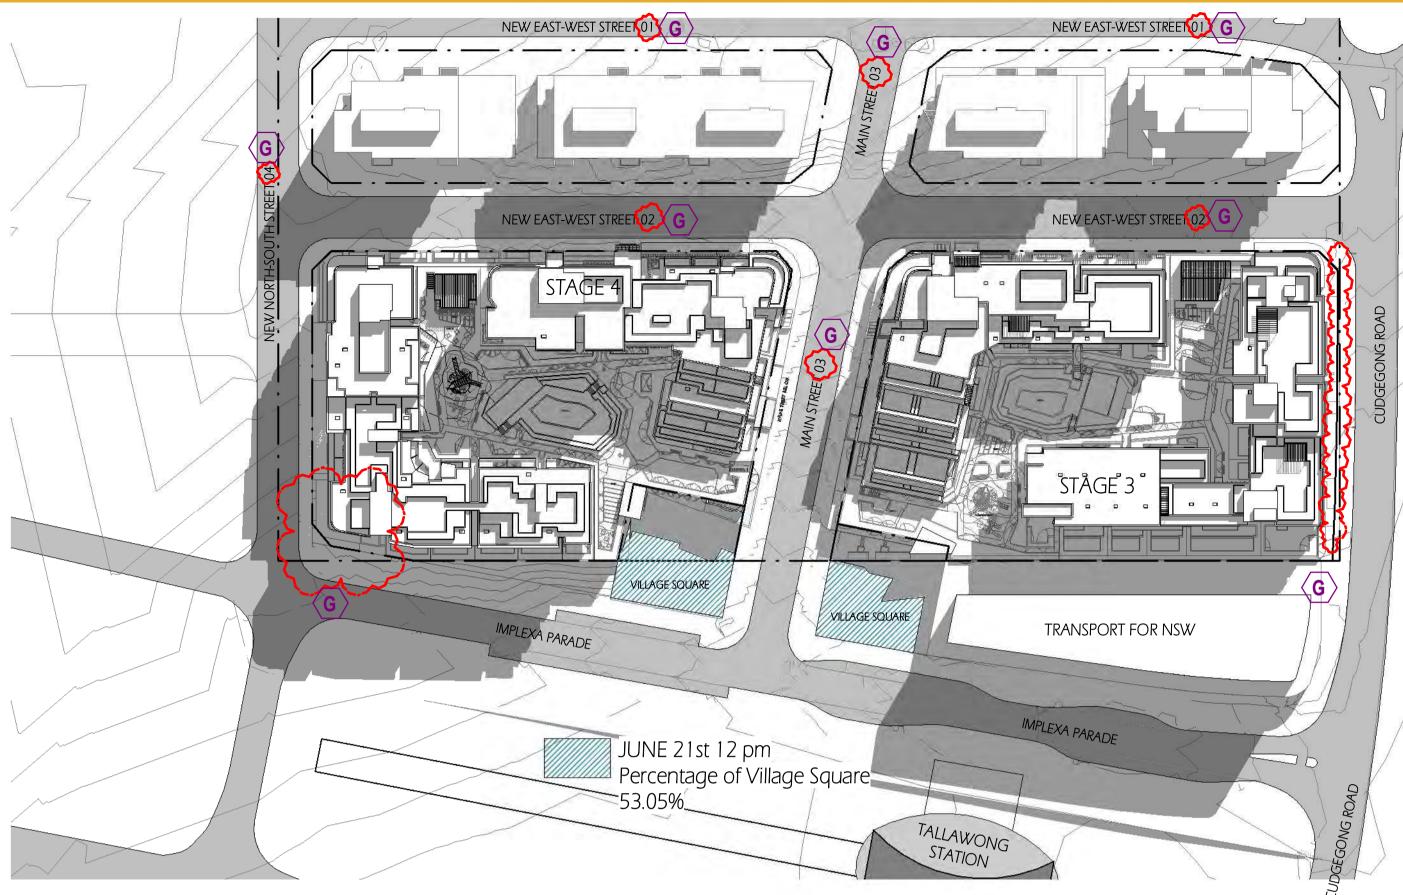

#### DRAWING LIST

| Series     | Drawing No.                    | Description                                                 | Scale  | Date                | Revision | Prepared by       |
|------------|--------------------------------|-------------------------------------------------------------|--------|---------------------|----------|-------------------|
|            | SK-000                         | General - Cover Sheet                                       | NTS    | 13-Jul-21           | D        | Zhinar Architects |
|            | SK-001                         | General - Drawing List DA                                   | NTS    | 13-Jul-21           | D        | Zhinar Architects |
| Context &  | Analysis                       |                                                             |        |                     |          | •                 |
|            | DA-CP-100-001                  | Location Plan                                               | 1:5000 | 01-Aug-19           | 04       | Turner Studio     |
|            | DA-CP-100-002                  | Precinct Indicative Layout Plan                             | 1:1000 | 01-Aug-19           | 04       | Turner Studio     |
|            | DA-CP-100-003                  | Site Analysis                                               | 1:1000 | 01-Aug-19           | 04       | Turner Studio     |
| Planning   | Controls + Building Principles |                                                             |        |                     |          | •                 |
|            | DA-CP-100-010                  | Site Constraints, Setbacks + Subdivision                    | 1:500  | 01-Aug-19           | 04       | Turner Studio     |
|            | DA-CP-100-020                  | Planning Summary                                            | 1:500  | 01-Aug-19           | 04       | Turner Studio     |
|            | DA-CP-100-030                  | Building Volume Transfer                                    | NTS    | 01-Aug-19           | 04       | Turner Studio     |
|            | DA-MP-013                      | Height Limit                                                | NTS    | 13-Jul-21           | G        | Zhinar Architects |
|            | DA-CP-100-050                  | Proposed Roads                                              | 1:500  | 01-Aug-19           | 04       | Turner Studio     |
|            | DA-CP-100-060                  | Staging & Construction Phasing Overview                     | NTS    | 01-Aug-19           | 04       | Turner Studio     |
|            | SK-070                         | Building Height Measured                                    | NTS    | 13-Jul-21           | D        | Zhinar Architects |
|            | DA-CP-100-080                  | Subdivision Plan                                            | NTS    | 01-Aug-19           | 04       | Turner Studio     |
|            | PR136170-SUBD-002-A.dwg        | Plan of Proposed Subdivision of Lots 72 and 73 in DP 208203 | NTS    | 03-May-19           | А        | RPS Group         |
| General P  | l'ans                          |                                                             |        |                     |          | •                 |
|            | SK-110                         | Stage 3 - Basement 3                                        | 1:500  | 13-Jul-21           | D        | Zhinar Architects |
|            | SK-130                         | Stage 4 - Basement 3                                        | 1:500  | 13-Jul-21           | D        | Zhinar Architects |
|            | SK-111                         | Stage 3 - Basement 2                                        | 1:500  | 13-Jul-21           | D        | Zhinar Architects |
|            | SK-131                         | Stage 4 - Basement 2                                        | 1:500  | 13-Jul-21           | D        | Zhinar Architects |
|            | SK-112                         | Stage 3 - Basement 1                                        | 1:500  | 13-Jul-21           | D        | Zhinar Architects |
|            | SK-132                         | Stage 4 - Basement 1                                        | 1:500  | 13-Jul-21           | D        | Zhinar Architects |
|            | SK-113                         | Stage 3 - Lower Ground Level                                | 1:500  | 13-Jul-21           | D        | Zhinar Architects |
|            | SK-133                         | Stage 4 - Ground Level                                      | 1:500  | 13-Jul-21           | D        | Zhinar Architects |
|            | SK-114                         | Stage 3 - Ground Level                                      | 1:500  | 13-Jul-21           | D        | Zhinar Architects |
|            | SK-115                         | Stage 3 - Upper Ground Level                                | 1:500  | 13-Jul-21           | D        | Zhinar Architects |
|            | SK-134                         | Stage 4 - Upper Ground Level                                | 1:500  | 13-Jul-21           | D        | Zhinar Architects |
|            | SK-116                         | Stage 3 - Level 1                                           | 1:500  | 13-Jul-21           | D        | Zhinar Architects |
|            | SK-135                         | Stage 4 - Level 1                                           | 1:500  | 13-Jul-21           | D        | Zhinar Architects |
|            | SK-117                         | Stage 3 - Level 2                                           | 1:500  | 13-Jul-21           | D        | Zhinar Architects |
|            | SK-136                         | Stage 4 - Level 2                                           | 1:500  | 13-Jul-21           | D        | Zhinar Architects |
|            | SK-118                         | Stage 3 - Level 3                                           | 1:500  | 13-Jul-21           | D        | Zhinar Architects |
|            | SK-137                         | Stage 4 - Level 3                                           | 1:500  | 13-Jul-21           | D        | Zhinar Architects |
|            | SK-119                         | Stage 3 - Level 4                                           | 1:500  | 13-Jul-21           | D        | Zhinar Architects |
|            | SK-138                         | Stage 4 - Level 4                                           | 1:500  | 13-Jul-21           | D        | Zhinar Architects |
|            | SK-125                         | Stage 3 - Level 5                                           | 1:500  | 13-Jul-21           | D        | Zhinar Architects |
|            | SK-139                         | Stage 4 - Level 5                                           | 1:500  | 13-Jul-21           | D        | Zhinar Architects |
|            | SK-126                         | Stage 3 - Level 6                                           | 1:500  | 13-Jul-21           | D        | Zhinar Architects |
|            | SK-140                         | Stage 4 - Level 6                                           | 1:500  | 13-Jul-21           | D        | Zhinar Architects |
|            | SK-127                         | Stage 3 - Roof                                              | 1:500  | 13-Jul-21           | D        | Zhinar Architects |
|            | SK-141                         | Stage 4 - Level 7                                           | 1:500  | 13-Jul-21           | D        | Zhinar Architects |
|            | SK-142                         | Stage 4 - Roof Plan                                         | 1:500  | 13-Jul-21           | D        | Zhinar Architects |
|            | DA-CP-110-090                  | GA Plans - Roof                                             | 1:500  | 01-Aug-19           | 04       | Turner Studio     |
| Building E | Envelope Elevations            |                                                             |        | l                   | l        |                   |
|            | SK-150                         | North Elevation                                             | 1:500  | 13-Jul-21           | D        | Zhinar Architects |
|            | SK-151                         | East Elevation                                              | 1:500  | 13-Jul-21           | D        | Zhinar Architects |
|            | SK-152                         | South Elevation                                             | 1:500  | 13-Jul-21           | D        | Zhinar Architects |
|            | SK-153                         | West Elevation                                              | 1:500  | 13-Jul-21           | D        | Zhinar Architects |
|            | DA-CP-210-050                  | GA Elevations - North Elevation - Phase 01                  | 1:500  | 01-Aug-19           | 04       | Turner Studio     |
|            | DA-CP-210-060                  | GA Elevations - South Elevation - Phase 01                  | 1:500  | 01-Aug-19           | 04       | Turner Studio     |
|            | SK-154                         | Main Street West Elevation                                  | 1:500  | 13-Jul-21           | D        | Zhinar Architects |
|            | SK-155                         | Main Street East Elevation                                  | 1:500  | 13-Jul-21           | D        | Zhinar Architects |
| Building E | Envelope Sections              | 1                                                           | l .    | ı                   | I        |                   |
| <i></i>    | SK-160                         | Section 1 - Stage 3 & 4                                     | 1:500  | 13-Jul-21           | D        | Zhinar Architects |
|            | SK-161                         | Section 2 - Stage 3 & 4                                     | 1:500  | 13-Jul-21           | D        | Zhinar Architects |
|            | SK-162                         | Section 3 - Stage 3 & 4                                     | 1:500  | 13-Jul-21           | D        | Zhinar Architects |
| Shadow [   |                                | l                                                           |        | <u> </u>            | I        | 1                 |
|            | DA-CP-710-001                  | June 21st 9am-12pm                                          | 1:1000 | 01-Aug-19           | 04       | Turner Studio     |
|            | DA-CP-710-002                  | June 21st 1pm-3pm                                           |        |                     |          | Turner Studio     |
|            |                                |                                                             | L 330  | - · · · · · · · · · | - '      | 1                 |