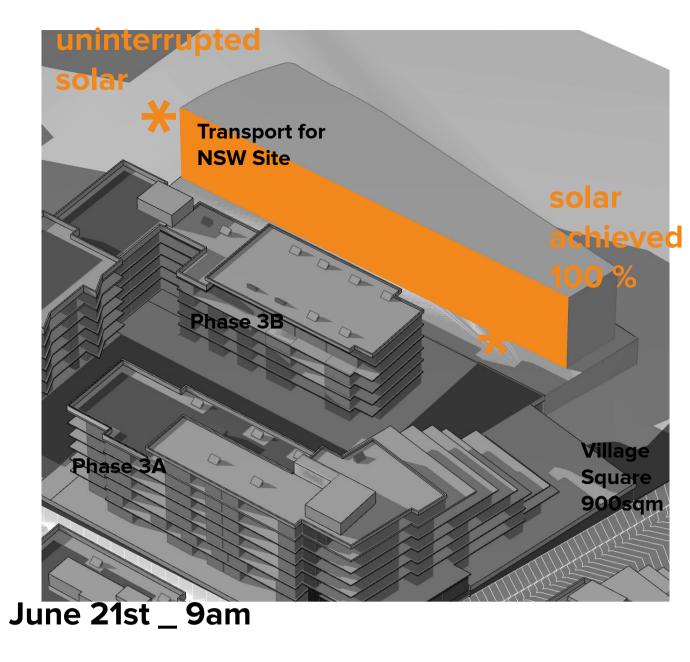

#### DRAWING LIST

| Series     | Drawing No.                    | Description                                                 | Scale  | Date                | Revision | Prepared by       |
|------------|--------------------------------|-------------------------------------------------------------|--------|---------------------|----------|-------------------|
|            | SK-000                         | General - Cover Sheet                                       | NTS    | 13-Jul-21           | D        | Zhinar Architects |
|            | SK-001                         | General - Drawing List DA                                   | NTS    | 13-Jul-21           | D        | Zhinar Architects |
| Context &  | Analysis                       |                                                             |        |                     |          | •                 |
|            | DA-CP-100-001                  | Location Plan                                               | 1:5000 | 01-Aug-19           | 04       | Turner Studio     |
|            | DA-CP-100-002                  | Precinct Indicative Layout Plan                             | 1:1000 | 01-Aug-19           | 04       | Turner Studio     |
|            | DA-CP-100-003                  | Site Analysis                                               | 1:1000 | 01-Aug-19           | 04       | Turner Studio     |
| Planning   | Controls + Building Principles |                                                             |        |                     |          | •                 |
|            | DA-CP-100-010                  | Site Constraints, Setbacks + Subdivision                    | 1:500  | 01-Aug-19           | 04       | Turner Studio     |
|            | DA-CP-100-020                  | Planning Summary                                            | 1:500  | 01-Aug-19           | 04       | Turner Studio     |
|            | DA-CP-100-030                  | Building Volume Transfer                                    | NTS    | 01-Aug-19           | 04       | Turner Studio     |
|            | DA-MP-013                      | Height Limit                                                | NTS    | 13-Jul-21           | G        | Zhinar Architects |
|            | DA-CP-100-050                  | Proposed Roads                                              | 1:500  | 01-Aug-19           | 04       | Turner Studio     |
|            | DA-CP-100-060                  | Staging & Construction Phasing Overview                     | NTS    | 01-Aug-19           | 04       | Turner Studio     |
|            | SK-070                         | Building Height Measured                                    | NTS    | 13-Jul-21           | D        | Zhinar Architects |
|            | DA-CP-100-080                  | Subdivision Plan                                            | NTS    | 01-Aug-19           | 04       | Turner Studio     |
|            | PR136170-SUBD-002-A.dwg        | Plan of Proposed Subdivision of Lots 72 and 73 in DP 208203 | NTS    | 03-May-19           | А        | RPS Group         |
| General P  | l'ans                          |                                                             |        |                     |          | •                 |
|            | SK-110                         | Stage 3 - Basement 3                                        | 1:500  | 13-Jul-21           | D        | Zhinar Architects |
|            | SK-130                         | Stage 4 - Basement 3                                        | 1:500  | 13-Jul-21           | D        | Zhinar Architects |
|            | SK-111                         | Stage 3 - Basement 2                                        | 1:500  | 13-Jul-21           | D        | Zhinar Architects |
|            | SK-131                         | Stage 4 - Basement 2                                        | 1:500  | 13-Jul-21           | D        | Zhinar Architects |
|            | SK-112                         | Stage 3 - Basement 1                                        | 1:500  | 13-Jul-21           | D        | Zhinar Architects |
|            | SK-132                         | Stage 4 - Basement 1                                        | 1:500  | 13-Jul-21           | D        | Zhinar Architects |
|            | SK-113                         | Stage 3 - Lower Ground Level                                | 1:500  | 13-Jul-21           | D        | Zhinar Architects |
|            | SK-133                         | Stage 4 - Ground Level                                      | 1:500  | 13-Jul-21           | D        | Zhinar Architects |
|            | SK-114                         | Stage 3 - Ground Level                                      | 1:500  | 13-Jul-21           | D        | Zhinar Architects |
|            | SK-115                         | Stage 3 - Upper Ground Level                                | 1:500  | 13-Jul-21           | D        | Zhinar Architects |
|            | SK-134                         | Stage 4 - Upper Ground Level                                | 1:500  | 13-Jul-21           | D        | Zhinar Architects |
|            | SK-116                         | Stage 3 - Level 1                                           | 1:500  | 13-Jul-21           | D        | Zhinar Architects |
|            | SK-135                         | Stage 4 - Level 1                                           | 1:500  | 13-Jul-21           | D        | Zhinar Architects |
|            | SK-117                         | Stage 3 - Level 2                                           | 1:500  | 13-Jul-21           | D        | Zhinar Architects |
|            | SK-136                         | Stage 4 - Level 2                                           | 1:500  | 13-Jul-21           | D        | Zhinar Architects |
|            | SK-118                         | Stage 3 - Level 3                                           | 1:500  | 13-Jul-21           | D        | Zhinar Architects |
|            | SK-137                         | Stage 4 - Level 3                                           | 1:500  | 13-Jul-21           | D        | Zhinar Architects |
|            | SK-119                         | Stage 3 - Level 4                                           | 1:500  | 13-Jul-21           | D        | Zhinar Architects |
|            | SK-138                         | Stage 4 - Level 4                                           | 1:500  | 13-Jul-21           | D        | Zhinar Architects |
|            | SK-125                         | Stage 3 - Level 5                                           | 1:500  | 13-Jul-21           | D        | Zhinar Architects |
|            | SK-139                         | Stage 4 - Level 5                                           | 1:500  | 13-Jul-21           | D        | Zhinar Architects |
|            | SK-126                         | Stage 3 - Level 6                                           | 1:500  | 13-Jul-21           | D        | Zhinar Architects |
|            | SK-140                         | Stage 4 - Level 6                                           | 1:500  | 13-Jul-21           | D        | Zhinar Architects |
|            | SK-127                         | Stage 3 - Roof                                              | 1:500  | 13-Jul-21           | D        | Zhinar Architects |
|            | SK-141                         | Stage 4 - Level 7                                           | 1:500  | 13-Jul-21           | D        | Zhinar Architects |
|            | SK-142                         | Stage 4 - Roof Plan                                         | 1:500  | 13-Jul-21           | D        | Zhinar Architects |
|            | DA-CP-110-090                  | GA Plans - Roof                                             | 1:500  | 01-Aug-19           | 04       | Turner Studio     |
| Building E | Envelope Elevations            |                                                             |        | l                   | l        |                   |
|            | SK-150                         | North Elevation                                             | 1:500  | 13-Jul-21           | D        | Zhinar Architects |
|            | SK-151                         | East Elevation                                              | 1:500  | 13-Jul-21           | D        | Zhinar Architects |
|            | SK-152                         | South Elevation                                             | 1:500  | 13-Jul-21           | D        | Zhinar Architects |
|            | SK-153                         | West Elevation                                              | 1:500  | 13-Jul-21           | D        | Zhinar Architects |
|            | DA-CP-210-050                  | GA Elevations - North Elevation - Phase 01                  | 1:500  | 01-Aug-19           | 04       | Turner Studio     |
|            | DA-CP-210-060                  | GA Elevations - South Elevation - Phase 01                  | 1:500  | 01-Aug-19           | 04       | Turner Studio     |
|            | SK-154                         | Main Street West Elevation                                  | 1:500  | 13-Jul-21           | D        | Zhinar Architects |
|            | SK-155                         | Main Street East Elevation                                  | 1:500  | 13-Jul-21           | D        | Zhinar Architects |
| Building E | Envelope Sections              | 1                                                           | l .    | ı                   | I        |                   |
| <i></i>    | SK-160                         | Section 1 - Stage 3 & 4                                     | 1:500  | 13-Jul-21           | D        | Zhinar Architects |
|            | SK-161                         | Section 2 - Stage 3 & 4                                     | 1:500  | 13-Jul-21           | D        | Zhinar Architects |
|            | SK-162                         | Section 3 - Stage 3 & 4                                     | 1:500  | 13-Jul-21           | D        | Zhinar Architects |
| Shadow [   |                                | l                                                           |        | <u> </u>            | I        | 1                 |
|            | DA-CP-710-001                  | June 21st 9am-12pm                                          | 1:1000 | 01-Aug-19           | 04       | Turner Studio     |
|            | DA-CP-710-002                  | June 21st 1pm-3pm                                           |        |                     |          | Turner Studio     |
|            |                                |                                                             | L 330  | - · · · · · · · · · | - '      | 1                 |