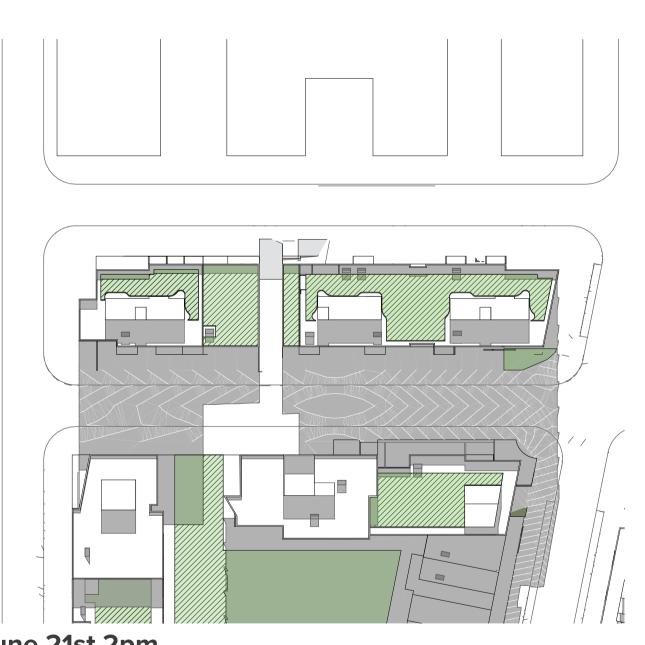

#### DRAWING LIST

| Series     | Drawing No.                    | Description                                                 | Scale  | Date                | Revision | Prepared by       |
|------------|--------------------------------|-------------------------------------------------------------|--------|---------------------|----------|-------------------|
|            | SK-000                         | General - Cover Sheet                                       | NTS    | 13-Jul-21           | D        | Zhinar Architects |
|            | SK-001                         | General - Drawing List DA                                   | NTS    | 13-Jul-21           | D        | Zhinar Architects |
| Context &  | Analysis                       |                                                             |        |                     |          | •                 |
|            | DA-CP-100-001                  | Location Plan                                               | 1:5000 | 01-Aug-19           | 04       | Turner Studio     |
|            | DA-CP-100-002                  | Precinct Indicative Layout Plan                             | 1:1000 | 01-Aug-19           | 04       | Turner Studio     |
|            | DA-CP-100-003                  | Site Analysis                                               | 1:1000 | 01-Aug-19           | 04       | Turner Studio     |
| Planning   | Controls + Building Principles |                                                             |        |                     |          | •                 |
|            | DA-CP-100-010                  | Site Constraints, Setbacks + Subdivision                    | 1:500  | 01-Aug-19           | 04       | Turner Studio     |
|            | DA-CP-100-020                  | Planning Summary                                            | 1:500  | 01-Aug-19           | 04       | Turner Studio     |
|            | DA-CP-100-030                  | Building Volume Transfer                                    | NTS    | 01-Aug-19           | 04       | Turner Studio     |
|            | DA-MP-013                      | Height Limit                                                | NTS    | 13-Jul-21           | G        | Zhinar Architects |
|            | DA-CP-100-050                  | Proposed Roads                                              | 1:500  | 01-Aug-19           | 04       | Turner Studio     |
|            | DA-CP-100-060                  | Staging & Construction Phasing Overview                     | NTS    | 01-Aug-19           | 04       | Turner Studio     |
|            | SK-070                         | Building Height Measured                                    | NTS    | 13-Jul-21           | D        | Zhinar Architects |
|            | DA-CP-100-080                  | Subdivision Plan                                            | NTS    | 01-Aug-19           | 04       | Turner Studio     |
|            | PR136170-SUBD-002-A.dwg        | Plan of Proposed Subdivision of Lots 72 and 73 in DP 208203 | NTS    | 03-May-19           | А        | RPS Group         |
| General P  | l'ans                          |                                                             |        |                     |          | •                 |
|            | SK-110                         | Stage 3 - Basement 3                                        | 1:500  | 13-Jul-21           | D        | Zhinar Architects |
|            | SK-130                         | Stage 4 - Basement 3                                        | 1:500  | 13-Jul-21           | D        | Zhinar Architects |
|            | SK-111                         | Stage 3 - Basement 2                                        | 1:500  | 13-Jul-21           | D        | Zhinar Architects |
|            | SK-131                         | Stage 4 - Basement 2                                        | 1:500  | 13-Jul-21           | D        | Zhinar Architects |
|            | SK-112                         | Stage 3 - Basement 1                                        | 1:500  | 13-Jul-21           | D        | Zhinar Architects |
|            | SK-132                         | Stage 4 - Basement 1                                        | 1:500  | 13-Jul-21           | D        | Zhinar Architects |
|            | SK-113                         | Stage 3 - Lower Ground Level                                | 1:500  | 13-Jul-21           | D        | Zhinar Architects |
|            | SK-133                         | Stage 4 - Ground Level                                      | 1:500  | 13-Jul-21           | D        | Zhinar Architects |
|            | SK-114                         | Stage 3 - Ground Level                                      | 1:500  | 13-Jul-21           | D        | Zhinar Architects |
|            | SK-115                         | Stage 3 - Upper Ground Level                                | 1:500  | 13-Jul-21           | D        | Zhinar Architects |
|            | SK-134                         | Stage 4 - Upper Ground Level                                | 1:500  | 13-Jul-21           | D        | Zhinar Architects |
|            | SK-116                         | Stage 3 - Level 1                                           | 1:500  | 13-Jul-21           | D        | Zhinar Architects |
|            | SK-135                         | Stage 4 - Level 1                                           | 1:500  | 13-Jul-21           | D        | Zhinar Architects |
|            | SK-117                         | Stage 3 - Level 2                                           | 1:500  | 13-Jul-21           | D        | Zhinar Architects |
|            | SK-136                         | Stage 4 - Level 2                                           | 1:500  | 13-Jul-21           | D        | Zhinar Architects |
|            | SK-118                         | Stage 3 - Level 3                                           | 1:500  | 13-Jul-21           | D        | Zhinar Architects |
|            | SK-137                         | Stage 4 - Level 3                                           | 1:500  | 13-Jul-21           | D        | Zhinar Architects |
|            | SK-119                         | Stage 3 - Level 4                                           | 1:500  | 13-Jul-21           | D        | Zhinar Architects |
|            | SK-138                         | Stage 4 - Level 4                                           | 1:500  | 13-Jul-21           | D        | Zhinar Architects |
|            | SK-125                         | Stage 3 - Level 5                                           | 1:500  | 13-Jul-21           | D        | Zhinar Architects |
|            | SK-139                         | Stage 4 - Level 5                                           | 1:500  | 13-Jul-21           | D        | Zhinar Architects |
|            | SK-126                         | Stage 3 - Level 6                                           | 1:500  | 13-Jul-21           | D        | Zhinar Architects |
|            | SK-140                         | Stage 4 - Level 6                                           | 1:500  | 13-Jul-21           | D        | Zhinar Architects |
|            | SK-127                         | Stage 3 - Roof                                              | 1:500  | 13-Jul-21           | D        | Zhinar Architects |
|            | SK-141                         | Stage 4 - Level 7                                           | 1:500  | 13-Jul-21           | D        | Zhinar Architects |
|            | SK-142                         | Stage 4 - Roof Plan                                         | 1:500  | 13-Jul-21           | D        | Zhinar Architects |
|            | DA-CP-110-090                  | GA Plans - Roof                                             | 1:500  | 01-Aug-19           | 04       | Turner Studio     |
| Building E | Envelope Elevations            |                                                             |        | l                   | l        |                   |
|            | SK-150                         | North Elevation                                             | 1:500  | 13-Jul-21           | D        | Zhinar Architects |
|            | SK-151                         | East Elevation                                              | 1:500  | 13-Jul-21           | D        | Zhinar Architects |
|            | SK-152                         | South Elevation                                             | 1:500  | 13-Jul-21           | D        | Zhinar Architects |
|            | SK-153                         | West Elevation                                              | 1:500  | 13-Jul-21           | D        | Zhinar Architects |
|            | DA-CP-210-050                  | GA Elevations - North Elevation - Phase 01                  | 1:500  | 01-Aug-19           | 04       | Turner Studio     |
|            | DA-CP-210-060                  | GA Elevations - South Elevation - Phase 01                  | 1:500  | 01-Aug-19           | 04       | Turner Studio     |
|            | SK-154                         | Main Street West Elevation                                  | 1:500  | 13-Jul-21           | D        | Zhinar Architects |
|            | SK-155                         | Main Street East Elevation                                  | 1:500  | 13-Jul-21           | D        | Zhinar Architects |
| Building E | Envelope Sections              | 1                                                           | l .    | ı                   | I        |                   |
| <i></i>    | SK-160                         | Section 1 - Stage 3 & 4                                     | 1:500  | 13-Jul-21           | D        | Zhinar Architects |
|            | SK-161                         | Section 2 - Stage 3 & 4                                     | 1:500  | 13-Jul-21           | D        | Zhinar Architects |
|            | SK-162                         | Section 3 - Stage 3 & 4                                     | 1:500  | 13-Jul-21           | D        | Zhinar Architects |
| Shadow [   |                                | l                                                           |        | <u> </u>            | I        | 1                 |
|            | DA-CP-710-001                  | June 21st 9am-12pm                                          | 1:1000 | 01-Aug-19           | 04       | Turner Studio     |
|            | DA-CP-710-002                  | June 21st 1pm-3pm                                           |        |                     |          | Turner Studio     |
|            |                                |                                                             | L 330  | - · · · · · · · · · | - '      | 1                 |