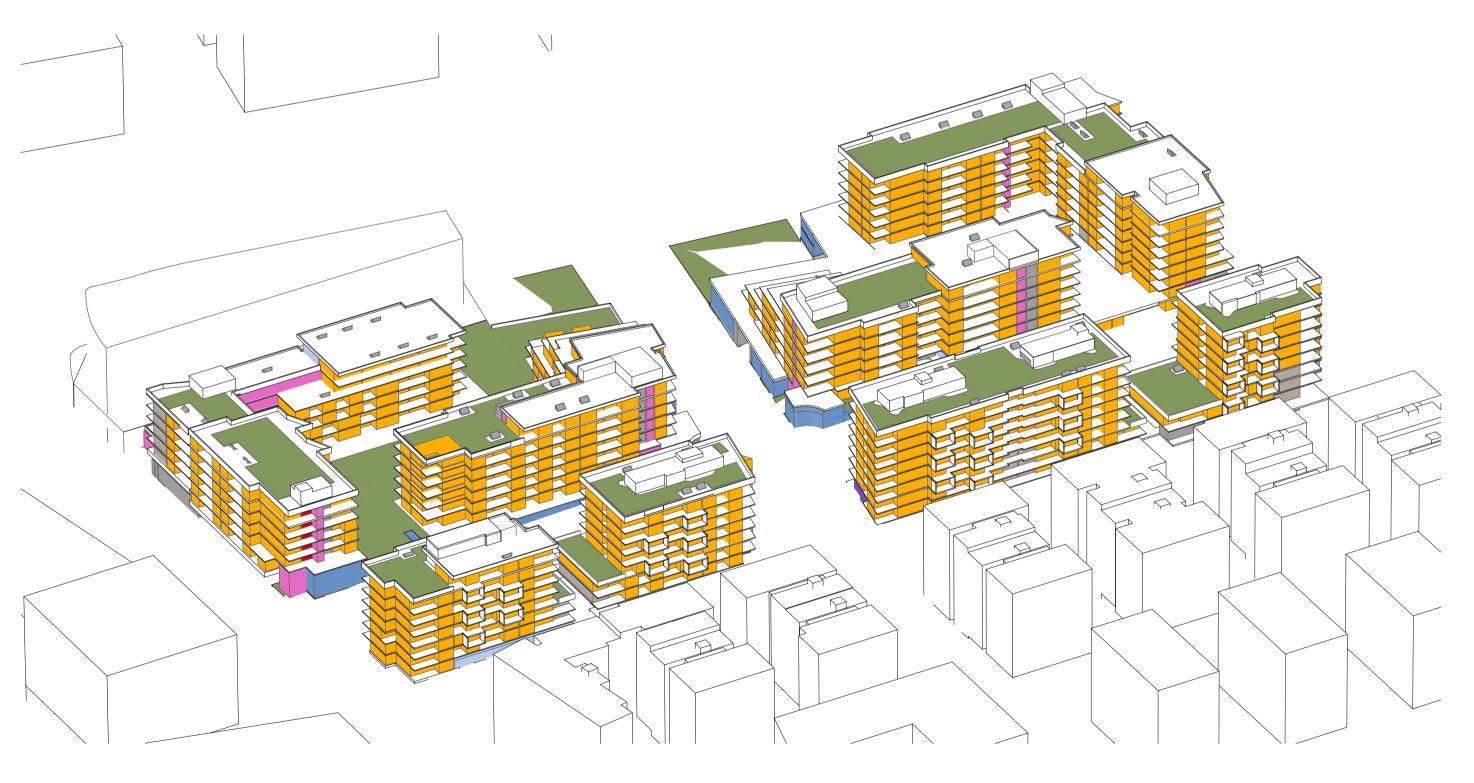

#### DRAWING LIST

| Series     | Drawing No.                    | Description                                                 | Scale  | Date                | Revision | Prepared by       |
|------------|--------------------------------|-------------------------------------------------------------|--------|---------------------|----------|-------------------|
|            | SK-000                         | General - Cover Sheet                                       | NTS    | 13-Jul-21           | D        | Zhinar Architects |
|            | SK-001                         | General - Drawing List DA                                   | NTS    | 13-Jul-21           | D        | Zhinar Architects |
| Context &  | Analysis                       |                                                             |        |                     |          | •                 |
|            | DA-CP-100-001                  | Location Plan                                               | 1:5000 | 01-Aug-19           | 04       | Turner Studio     |
|            | DA-CP-100-002                  | Precinct Indicative Layout Plan                             | 1:1000 | 01-Aug-19           | 04       | Turner Studio     |
|            | DA-CP-100-003                  | Site Analysis                                               | 1:1000 | 01-Aug-19           | 04       | Turner Studio     |
| Planning   | Controls + Building Principles |                                                             |        |                     |          | •                 |
|            | DA-CP-100-010                  | Site Constraints, Setbacks + Subdivision                    | 1:500  | 01-Aug-19           | 04       | Turner Studio     |
|            | DA-CP-100-020                  | Planning Summary                                            | 1:500  | 01-Aug-19           | 04       | Turner Studio     |
|            | DA-CP-100-030                  | Building Volume Transfer                                    | NTS    | 01-Aug-19           | 04       | Turner Studio     |
|            | DA-MP-013                      | Height Limit                                                | NTS    | 13-Jul-21           | G        | Zhinar Architects |
|            | DA-CP-100-050                  | Proposed Roads                                              | 1:500  | 01-Aug-19           | 04       | Turner Studio     |
|            | DA-CP-100-060                  | Staging & Construction Phasing Overview                     | NTS    | 01-Aug-19           | 04       | Turner Studio     |
|            | SK-070                         | Building Height Measured                                    | NTS    | 13-Jul-21           | D        | Zhinar Architects |
|            | DA-CP-100-080                  | Subdivision Plan                                            | NTS    | 01-Aug-19           | 04       | Turner Studio     |
|            | PR136170-SUBD-002-A.dwg        | Plan of Proposed Subdivision of Lots 72 and 73 in DP 208203 | NTS    | 03-May-19           | А        | RPS Group         |
| General P  | l'ans                          |                                                             |        |                     |          | •                 |
|            | SK-110                         | Stage 3 - Basement 3                                        | 1:500  | 13-Jul-21           | D        | Zhinar Architects |
|            | SK-130                         | Stage 4 - Basement 3                                        | 1:500  | 13-Jul-21           | D        | Zhinar Architects |
|            | SK-111                         | Stage 3 - Basement 2                                        | 1:500  | 13-Jul-21           | D        | Zhinar Architects |
|            | SK-131                         | Stage 4 - Basement 2                                        | 1:500  | 13-Jul-21           | D        | Zhinar Architects |
|            | SK-112                         | Stage 3 - Basement 1                                        | 1:500  | 13-Jul-21           | D        | Zhinar Architects |
|            | SK-132                         | Stage 4 - Basement 1                                        | 1:500  | 13-Jul-21           | D        | Zhinar Architects |
|            | SK-113                         | Stage 3 - Lower Ground Level                                | 1:500  | 13-Jul-21           | D        | Zhinar Architects |
|            | SK-133                         | Stage 4 - Ground Level                                      | 1:500  | 13-Jul-21           | D        | Zhinar Architects |
|            | SK-114                         | Stage 3 - Ground Level                                      | 1:500  | 13-Jul-21           | D        | Zhinar Architects |
|            | SK-115                         | Stage 3 - Upper Ground Level                                | 1:500  | 13-Jul-21           | D        | Zhinar Architects |
|            | SK-134                         | Stage 4 - Upper Ground Level                                | 1:500  | 13-Jul-21           | D        | Zhinar Architects |
|            | SK-116                         | Stage 3 - Level 1                                           | 1:500  | 13-Jul-21           | D        | Zhinar Architects |
|            | SK-135                         | Stage 4 - Level 1                                           | 1:500  | 13-Jul-21           | D        | Zhinar Architects |
|            | SK-117                         | Stage 3 - Level 2                                           | 1:500  | 13-Jul-21           | D        | Zhinar Architects |
|            | SK-136                         | Stage 4 - Level 2                                           | 1:500  | 13-Jul-21           | D        | Zhinar Architects |
|            | SK-118                         | Stage 3 - Level 3                                           | 1:500  | 13-Jul-21           | D        | Zhinar Architects |
|            | SK-137                         | Stage 4 - Level 3                                           | 1:500  | 13-Jul-21           | D        | Zhinar Architects |
|            | SK-119                         | Stage 3 - Level 4                                           | 1:500  | 13-Jul-21           | D        | Zhinar Architects |
|            | SK-138                         | Stage 4 - Level 4                                           | 1:500  | 13-Jul-21           | D        | Zhinar Architects |
|            | SK-125                         | Stage 3 - Level 5                                           | 1:500  | 13-Jul-21           | D        | Zhinar Architects |
|            | SK-139                         | Stage 4 - Level 5                                           | 1:500  | 13-Jul-21           | D        | Zhinar Architects |
|            | SK-126                         | Stage 3 - Level 6                                           | 1:500  | 13-Jul-21           | D        | Zhinar Architects |
|            | SK-140                         | Stage 4 - Level 6                                           | 1:500  | 13-Jul-21           | D        | Zhinar Architects |
|            | SK-127                         | Stage 3 - Roof                                              | 1:500  | 13-Jul-21           | D        | Zhinar Architects |
|            | SK-141                         | Stage 4 - Level 7                                           | 1:500  | 13-Jul-21           | D        | Zhinar Architects |
|            | SK-142                         | Stage 4 - Roof Plan                                         | 1:500  | 13-Jul-21           | D        | Zhinar Architects |
|            | DA-CP-110-090                  | GA Plans - Roof                                             | 1:500  | 01-Aug-19           | 04       | Turner Studio     |
| Building E | Envelope Elevations            |                                                             |        | l                   | l        |                   |
|            | SK-150                         | North Elevation                                             | 1:500  | 13-Jul-21           | D        | Zhinar Architects |
|            | SK-151                         | East Elevation                                              | 1:500  | 13-Jul-21           | D        | Zhinar Architects |
|            | SK-152                         | South Elevation                                             | 1:500  | 13-Jul-21           | D        | Zhinar Architects |
|            | SK-153                         | West Elevation                                              | 1:500  | 13-Jul-21           | D        | Zhinar Architects |
|            | DA-CP-210-050                  | GA Elevations - North Elevation - Phase 01                  | 1:500  | 01-Aug-19           | 04       | Turner Studio     |
|            | DA-CP-210-060                  | GA Elevations - South Elevation - Phase 01                  | 1:500  | 01-Aug-19           | 04       | Turner Studio     |
|            | SK-154                         | Main Street West Elevation                                  | 1:500  | 13-Jul-21           | D        | Zhinar Architects |
|            | SK-155                         | Main Street East Elevation                                  | 1:500  | 13-Jul-21           | D        | Zhinar Architects |
| Building E | Envelope Sections              | 1                                                           | l .    | ı                   | I        |                   |
| <i></i>    | SK-160                         | Section 1 - Stage 3 & 4                                     | 1:500  | 13-Jul-21           | D        | Zhinar Architects |
|            | SK-161                         | Section 2 - Stage 3 & 4                                     | 1:500  | 13-Jul-21           | D        | Zhinar Architects |
|            | SK-162                         | Section 3 - Stage 3 & 4                                     | 1:500  | 13-Jul-21           | D        | Zhinar Architects |
| Shadow [   |                                | l                                                           |        | <u> </u>            | I        | 1                 |
|            | DA-CP-710-001                  | June 21st 9am-12pm                                          | 1:1000 | 01-Aug-19           | 04       | Turner Studio     |
|            | DA-CP-710-002                  | June 21st 1pm-3pm                                           |        |                     |          | Turner Studio     |
|            |                                |                                                             | L 330  | - · · · · · · · · · | - '      | 1                 |