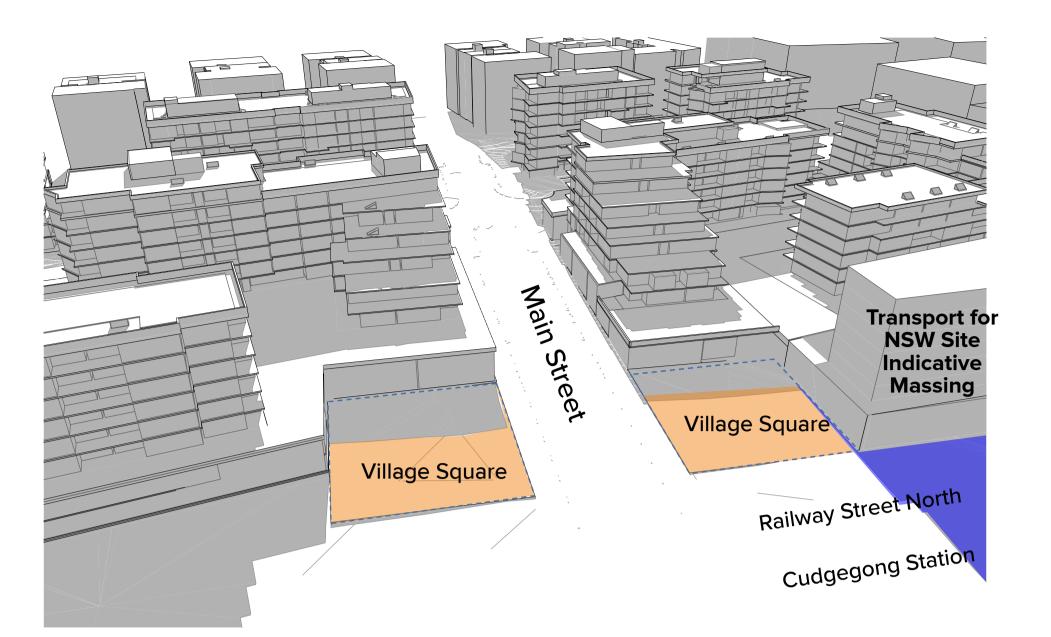

#### DRAWING LIST

| Series     | Drawing No.                    | Description                                                 | Scale  | Date                | Revision | Prepared by       |
|------------|--------------------------------|-------------------------------------------------------------|--------|---------------------|----------|-------------------|
|            | SK-000                         | General - Cover Sheet                                       | NTS    | 13-Jul-21           | D        | Zhinar Architects |
|            | SK-001                         | General - Drawing List DA                                   | NTS    | 13-Jul-21           | D        | Zhinar Architects |
| Context &  | Analysis                       |                                                             |        |                     |          | •                 |
|            | DA-CP-100-001                  | Location Plan                                               | 1:5000 | 01-Aug-19           | 04       | Turner Studio     |
|            | DA-CP-100-002                  | Precinct Indicative Layout Plan                             | 1:1000 | 01-Aug-19           | 04       | Turner Studio     |
|            | DA-CP-100-003                  | Site Analysis                                               | 1:1000 | 01-Aug-19           | 04       | Turner Studio     |
| Planning   | Controls + Building Principles |                                                             |        |                     |          | •                 |
|            | DA-CP-100-010                  | Site Constraints, Setbacks + Subdivision                    | 1:500  | 01-Aug-19           | 04       | Turner Studio     |
|            | DA-CP-100-020                  | Planning Summary                                            | 1:500  | 01-Aug-19           | 04       | Turner Studio     |
|            | DA-CP-100-030                  | Building Volume Transfer                                    | NTS    | 01-Aug-19           | 04       | Turner Studio     |
|            | DA-MP-013                      | Height Limit                                                | NTS    | 13-Jul-21           | G        | Zhinar Architects |
|            | DA-CP-100-050                  | Proposed Roads                                              | 1:500  | 01-Aug-19           | 04       | Turner Studio     |
|            | DA-CP-100-060                  | Staging & Construction Phasing Overview                     | NTS    | 01-Aug-19           | 04       | Turner Studio     |
|            | SK-070                         | Building Height Measured                                    | NTS    | 13-Jul-21           | D        | Zhinar Architects |
|            | DA-CP-100-080                  | Subdivision Plan                                            | NTS    | 01-Aug-19           | 04       | Turner Studio     |
|            | PR136170-SUBD-002-A.dwg        | Plan of Proposed Subdivision of Lots 72 and 73 in DP 208203 | NTS    | 03-May-19           | А        | RPS Group         |
| General P  | l'ans                          |                                                             |        |                     |          | •                 |
|            | SK-110                         | Stage 3 - Basement 3                                        | 1:500  | 13-Jul-21           | D        | Zhinar Architects |
|            | SK-130                         | Stage 4 - Basement 3                                        | 1:500  | 13-Jul-21           | D        | Zhinar Architects |
|            | SK-111                         | Stage 3 - Basement 2                                        | 1:500  | 13-Jul-21           | D        | Zhinar Architects |
|            | SK-131                         | Stage 4 - Basement 2                                        | 1:500  | 13-Jul-21           | D        | Zhinar Architects |
|            | SK-112                         | Stage 3 - Basement 1                                        | 1:500  | 13-Jul-21           | D        | Zhinar Architects |
|            | SK-132                         | Stage 4 - Basement 1                                        | 1:500  | 13-Jul-21           | D        | Zhinar Architects |
|            | SK-113                         | Stage 3 - Lower Ground Level                                | 1:500  | 13-Jul-21           | D        | Zhinar Architects |
|            | SK-133                         | Stage 4 - Ground Level                                      | 1:500  | 13-Jul-21           | D        | Zhinar Architects |
|            | SK-114                         | Stage 3 - Ground Level                                      | 1:500  | 13-Jul-21           | D        | Zhinar Architects |
|            | SK-115                         | Stage 3 - Upper Ground Level                                | 1:500  | 13-Jul-21           | D        | Zhinar Architects |
|            | SK-134                         | Stage 4 - Upper Ground Level                                | 1:500  | 13-Jul-21           | D        | Zhinar Architects |
|            | SK-116                         | Stage 3 - Level 1                                           | 1:500  | 13-Jul-21           | D        | Zhinar Architects |
|            | SK-135                         | Stage 4 - Level 1                                           | 1:500  | 13-Jul-21           | D        | Zhinar Architects |
|            | SK-117                         | Stage 3 - Level 2                                           | 1:500  | 13-Jul-21           | D        | Zhinar Architects |
|            | SK-136                         | Stage 4 - Level 2                                           | 1:500  | 13-Jul-21           | D        | Zhinar Architects |
|            | SK-118                         | Stage 3 - Level 3                                           | 1:500  | 13-Jul-21           | D        | Zhinar Architects |
|            | SK-137                         | Stage 4 - Level 3                                           | 1:500  | 13-Jul-21           | D        | Zhinar Architects |
|            | SK-119                         | Stage 3 - Level 4                                           | 1:500  | 13-Jul-21           | D        | Zhinar Architects |
|            | SK-138                         | Stage 4 - Level 4                                           | 1:500  | 13-Jul-21           | D        | Zhinar Architects |
|            | SK-125                         | Stage 3 - Level 5                                           | 1:500  | 13-Jul-21           | D        | Zhinar Architects |
|            | SK-139                         | Stage 4 - Level 5                                           | 1:500  | 13-Jul-21           | D        | Zhinar Architects |
|            | SK-126                         | Stage 3 - Level 6                                           | 1:500  | 13-Jul-21           | D        | Zhinar Architects |
|            | SK-140                         | Stage 4 - Level 6                                           | 1:500  | 13-Jul-21           | D        | Zhinar Architects |
|            | SK-127                         | Stage 3 - Roof                                              | 1:500  | 13-Jul-21           | D        | Zhinar Architects |
|            | SK-141                         | Stage 4 - Level 7                                           | 1:500  | 13-Jul-21           | D        | Zhinar Architects |
|            | SK-142                         | Stage 4 - Roof Plan                                         | 1:500  | 13-Jul-21           | D        | Zhinar Architects |
|            | DA-CP-110-090                  | GA Plans - Roof                                             | 1:500  | 01-Aug-19           | 04       | Turner Studio     |
| Building E | Envelope Elevations            |                                                             |        | l                   | l        |                   |
|            | SK-150                         | North Elevation                                             | 1:500  | 13-Jul-21           | D        | Zhinar Architects |
|            | SK-151                         | East Elevation                                              | 1:500  | 13-Jul-21           | D        | Zhinar Architects |
|            | SK-152                         | South Elevation                                             | 1:500  | 13-Jul-21           | D        | Zhinar Architects |
|            | SK-153                         | West Elevation                                              | 1:500  | 13-Jul-21           | D        | Zhinar Architects |
|            | DA-CP-210-050                  | GA Elevations - North Elevation - Phase 01                  | 1:500  | 01-Aug-19           | 04       | Turner Studio     |
|            | DA-CP-210-060                  | GA Elevations - South Elevation - Phase 01                  | 1:500  | 01-Aug-19           | 04       | Turner Studio     |
|            | SK-154                         | Main Street West Elevation                                  | 1:500  | 13-Jul-21           | D        | Zhinar Architects |
|            | SK-155                         | Main Street East Elevation                                  | 1:500  | 13-Jul-21           | D        | Zhinar Architects |
| Building E | Envelope Sections              | 1                                                           | l .    | ı                   | I        |                   |
| <i></i>    | SK-160                         | Section 1 - Stage 3 & 4                                     | 1:500  | 13-Jul-21           | D        | Zhinar Architects |
|            | SK-161                         | Section 2 - Stage 3 & 4                                     | 1:500  | 13-Jul-21           | D        | Zhinar Architects |
|            | SK-162                         | Section 3 - Stage 3 & 4                                     | 1:500  | 13-Jul-21           | D        | Zhinar Architects |
| Shadow [   |                                | l                                                           |        | <u> </u>            | I        | 1                 |
|            | DA-CP-710-001                  | June 21st 9am-12pm                                          | 1:1000 | 01-Aug-19           | 04       | Turner Studio     |
|            | DA-CP-710-002                  | June 21st 1pm-3pm                                           |        |                     |          | Turner Studio     |
|            |                                |                                                             | L 330  | - · · · · · · · · · | - '      | 1                 |