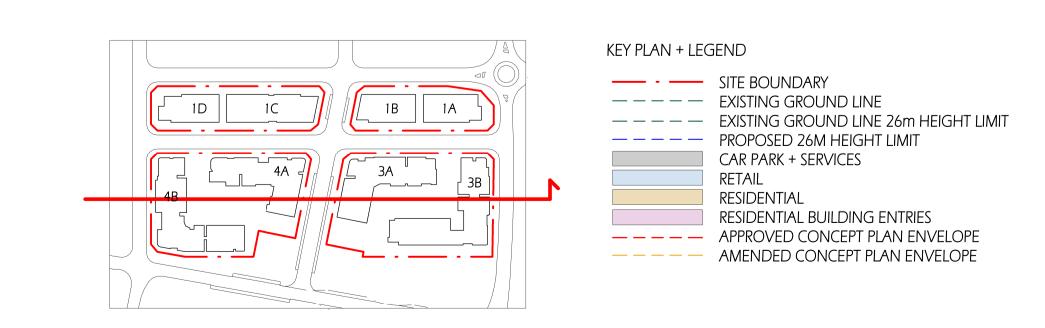

#### DRAWING LIST

| Series     | Drawing No.                    | Description                                                 | Scale  | Date                | Revision | Prepared by       |
|------------|--------------------------------|-------------------------------------------------------------|--------|---------------------|----------|-------------------|
|            | SK-000                         | General - Cover Sheet                                       | NTS    | 13-Jul-21           | D        | Zhinar Architects |
|            | SK-001                         | General - Drawing List DA                                   | NTS    | 13-Jul-21           | D        | Zhinar Architects |
| Context &  | Analysis                       |                                                             |        |                     |          | •                 |
|            | DA-CP-100-001                  | Location Plan                                               | 1:5000 | 01-Aug-19           | 04       | Turner Studio     |
|            | DA-CP-100-002                  | Precinct Indicative Layout Plan                             | 1:1000 | 01-Aug-19           | 04       | Turner Studio     |
|            | DA-CP-100-003                  | Site Analysis                                               | 1:1000 | 01-Aug-19           | 04       | Turner Studio     |
| Planning   | Controls + Building Principles |                                                             |        |                     |          | •                 |
|            | DA-CP-100-010                  | Site Constraints, Setbacks + Subdivision                    | 1:500  | 01-Aug-19           | 04       | Turner Studio     |
|            | DA-CP-100-020                  | Planning Summary                                            | 1:500  | 01-Aug-19           | 04       | Turner Studio     |
|            | DA-CP-100-030                  | Building Volume Transfer                                    | NTS    | 01-Aug-19           | 04       | Turner Studio     |
|            | DA-MP-013                      | Height Limit                                                | NTS    | 13-Jul-21           | G        | Zhinar Architects |
|            | DA-CP-100-050                  | Proposed Roads                                              | 1:500  | 01-Aug-19           | 04       | Turner Studio     |
|            | DA-CP-100-060                  | Staging & Construction Phasing Overview                     | NTS    | 01-Aug-19           | 04       | Turner Studio     |
|            | SK-070                         | Building Height Measured                                    | NTS    | 13-Jul-21           | D        | Zhinar Architects |
|            | DA-CP-100-080                  | Subdivision Plan                                            | NTS    | 01-Aug-19           | 04       | Turner Studio     |
|            | PR136170-SUBD-002-A.dwg        | Plan of Proposed Subdivision of Lots 72 and 73 in DP 208203 | NTS    | 03-May-19           | А        | RPS Group         |
| General P  | l'ans                          |                                                             |        |                     |          | •                 |
|            | SK-110                         | Stage 3 - Basement 3                                        | 1:500  | 13-Jul-21           | D        | Zhinar Architects |
|            | SK-130                         | Stage 4 - Basement 3                                        | 1:500  | 13-Jul-21           | D        | Zhinar Architects |
|            | SK-111                         | Stage 3 - Basement 2                                        | 1:500  | 13-Jul-21           | D        | Zhinar Architects |
|            | SK-131                         | Stage 4 - Basement 2                                        | 1:500  | 13-Jul-21           | D        | Zhinar Architects |
|            | SK-112                         | Stage 3 - Basement 1                                        | 1:500  | 13-Jul-21           | D        | Zhinar Architects |
|            | SK-132                         | Stage 4 - Basement 1                                        | 1:500  | 13-Jul-21           | D        | Zhinar Architects |
|            | SK-113                         | Stage 3 - Lower Ground Level                                | 1:500  | 13-Jul-21           | D        | Zhinar Architects |
|            | SK-133                         | Stage 4 - Ground Level                                      | 1:500  | 13-Jul-21           | D        | Zhinar Architects |
|            | SK-114                         | Stage 3 - Ground Level                                      | 1:500  | 13-Jul-21           | D        | Zhinar Architects |
|            | SK-115                         | Stage 3 - Upper Ground Level                                | 1:500  | 13-Jul-21           | D        | Zhinar Architects |
|            | SK-134                         | Stage 4 - Upper Ground Level                                | 1:500  | 13-Jul-21           | D        | Zhinar Architects |
|            | SK-116                         | Stage 3 - Level 1                                           | 1:500  | 13-Jul-21           | D        | Zhinar Architects |
|            | SK-135                         | Stage 4 - Level 1                                           | 1:500  | 13-Jul-21           | D        | Zhinar Architects |
|            | SK-117                         | Stage 3 - Level 2                                           | 1:500  | 13-Jul-21           | D        | Zhinar Architects |
|            | SK-136                         | Stage 4 - Level 2                                           | 1:500  | 13-Jul-21           | D        | Zhinar Architects |
|            | SK-118                         | Stage 3 - Level 3                                           | 1:500  | 13-Jul-21           | D        | Zhinar Architects |
|            | SK-137                         | Stage 4 - Level 3                                           | 1:500  | 13-Jul-21           | D        | Zhinar Architects |
|            | SK-119                         | Stage 3 - Level 4                                           | 1:500  | 13-Jul-21           | D        | Zhinar Architects |
|            | SK-138                         | Stage 4 - Level 4                                           | 1:500  | 13-Jul-21           | D        | Zhinar Architects |
|            | SK-125                         | Stage 3 - Level 5                                           | 1:500  | 13-Jul-21           | D        | Zhinar Architects |
|            | SK-139                         | Stage 4 - Level 5                                           | 1:500  | 13-Jul-21           | D        | Zhinar Architects |
|            | SK-126                         | Stage 3 - Level 6                                           | 1:500  | 13-Jul-21           | D        | Zhinar Architects |
|            | SK-140                         | Stage 4 - Level 6                                           | 1:500  | 13-Jul-21           | D        | Zhinar Architects |
|            | SK-127                         | Stage 3 - Roof                                              | 1:500  | 13-Jul-21           | D        | Zhinar Architects |
|            | SK-141                         | Stage 4 - Level 7                                           | 1:500  | 13-Jul-21           | D        | Zhinar Architects |
|            | SK-142                         | Stage 4 - Roof Plan                                         | 1:500  | 13-Jul-21           | D        | Zhinar Architects |
|            | DA-CP-110-090                  | GA Plans - Roof                                             | 1:500  | 01-Aug-19           | 04       | Turner Studio     |
| Building E | Envelope Elevations            |                                                             |        | l                   | l        |                   |
|            | SK-150                         | North Elevation                                             | 1:500  | 13-Jul-21           | D        | Zhinar Architects |
|            | SK-151                         | East Elevation                                              | 1:500  | 13-Jul-21           | D        | Zhinar Architects |
|            | SK-152                         | South Elevation                                             | 1:500  | 13-Jul-21           | D        | Zhinar Architects |
|            | SK-153                         | West Elevation                                              | 1:500  | 13-Jul-21           | D        | Zhinar Architects |
|            | DA-CP-210-050                  | GA Elevations - North Elevation - Phase 01                  | 1:500  | 01-Aug-19           | 04       | Turner Studio     |
|            | DA-CP-210-060                  | GA Elevations - South Elevation - Phase 01                  | 1:500  | 01-Aug-19           | 04       | Turner Studio     |
|            | SK-154                         | Main Street West Elevation                                  | 1:500  | 13-Jul-21           | D        | Zhinar Architects |
|            | SK-155                         | Main Street East Elevation                                  | 1:500  | 13-Jul-21           | D        | Zhinar Architects |
| Building E | Envelope Sections              | 1                                                           | l .    | ı                   | I        |                   |
| <i></i>    | SK-160                         | Section 1 - Stage 3 & 4                                     | 1:500  | 13-Jul-21           | D        | Zhinar Architects |
|            | SK-161                         | Section 2 - Stage 3 & 4                                     | 1:500  | 13-Jul-21           | D        | Zhinar Architects |
|            | SK-162                         | Section 3 - Stage 3 & 4                                     | 1:500  | 13-Jul-21           | D        | Zhinar Architects |
| Shadow [   |                                | l                                                           |        | <u> </u>            | I        | 1                 |
|            | DA-CP-710-001                  | June 21st 9am-12pm                                          | 1:1000 | 01-Aug-19           | 04       | Turner Studio     |
|            | DA-CP-710-002                  | June 21st 1pm-3pm                                           |        |                     |          | Turner Studio     |
|            |                                |                                                             | L 330  | - · · · · · · · · · | - '      | 1                 |