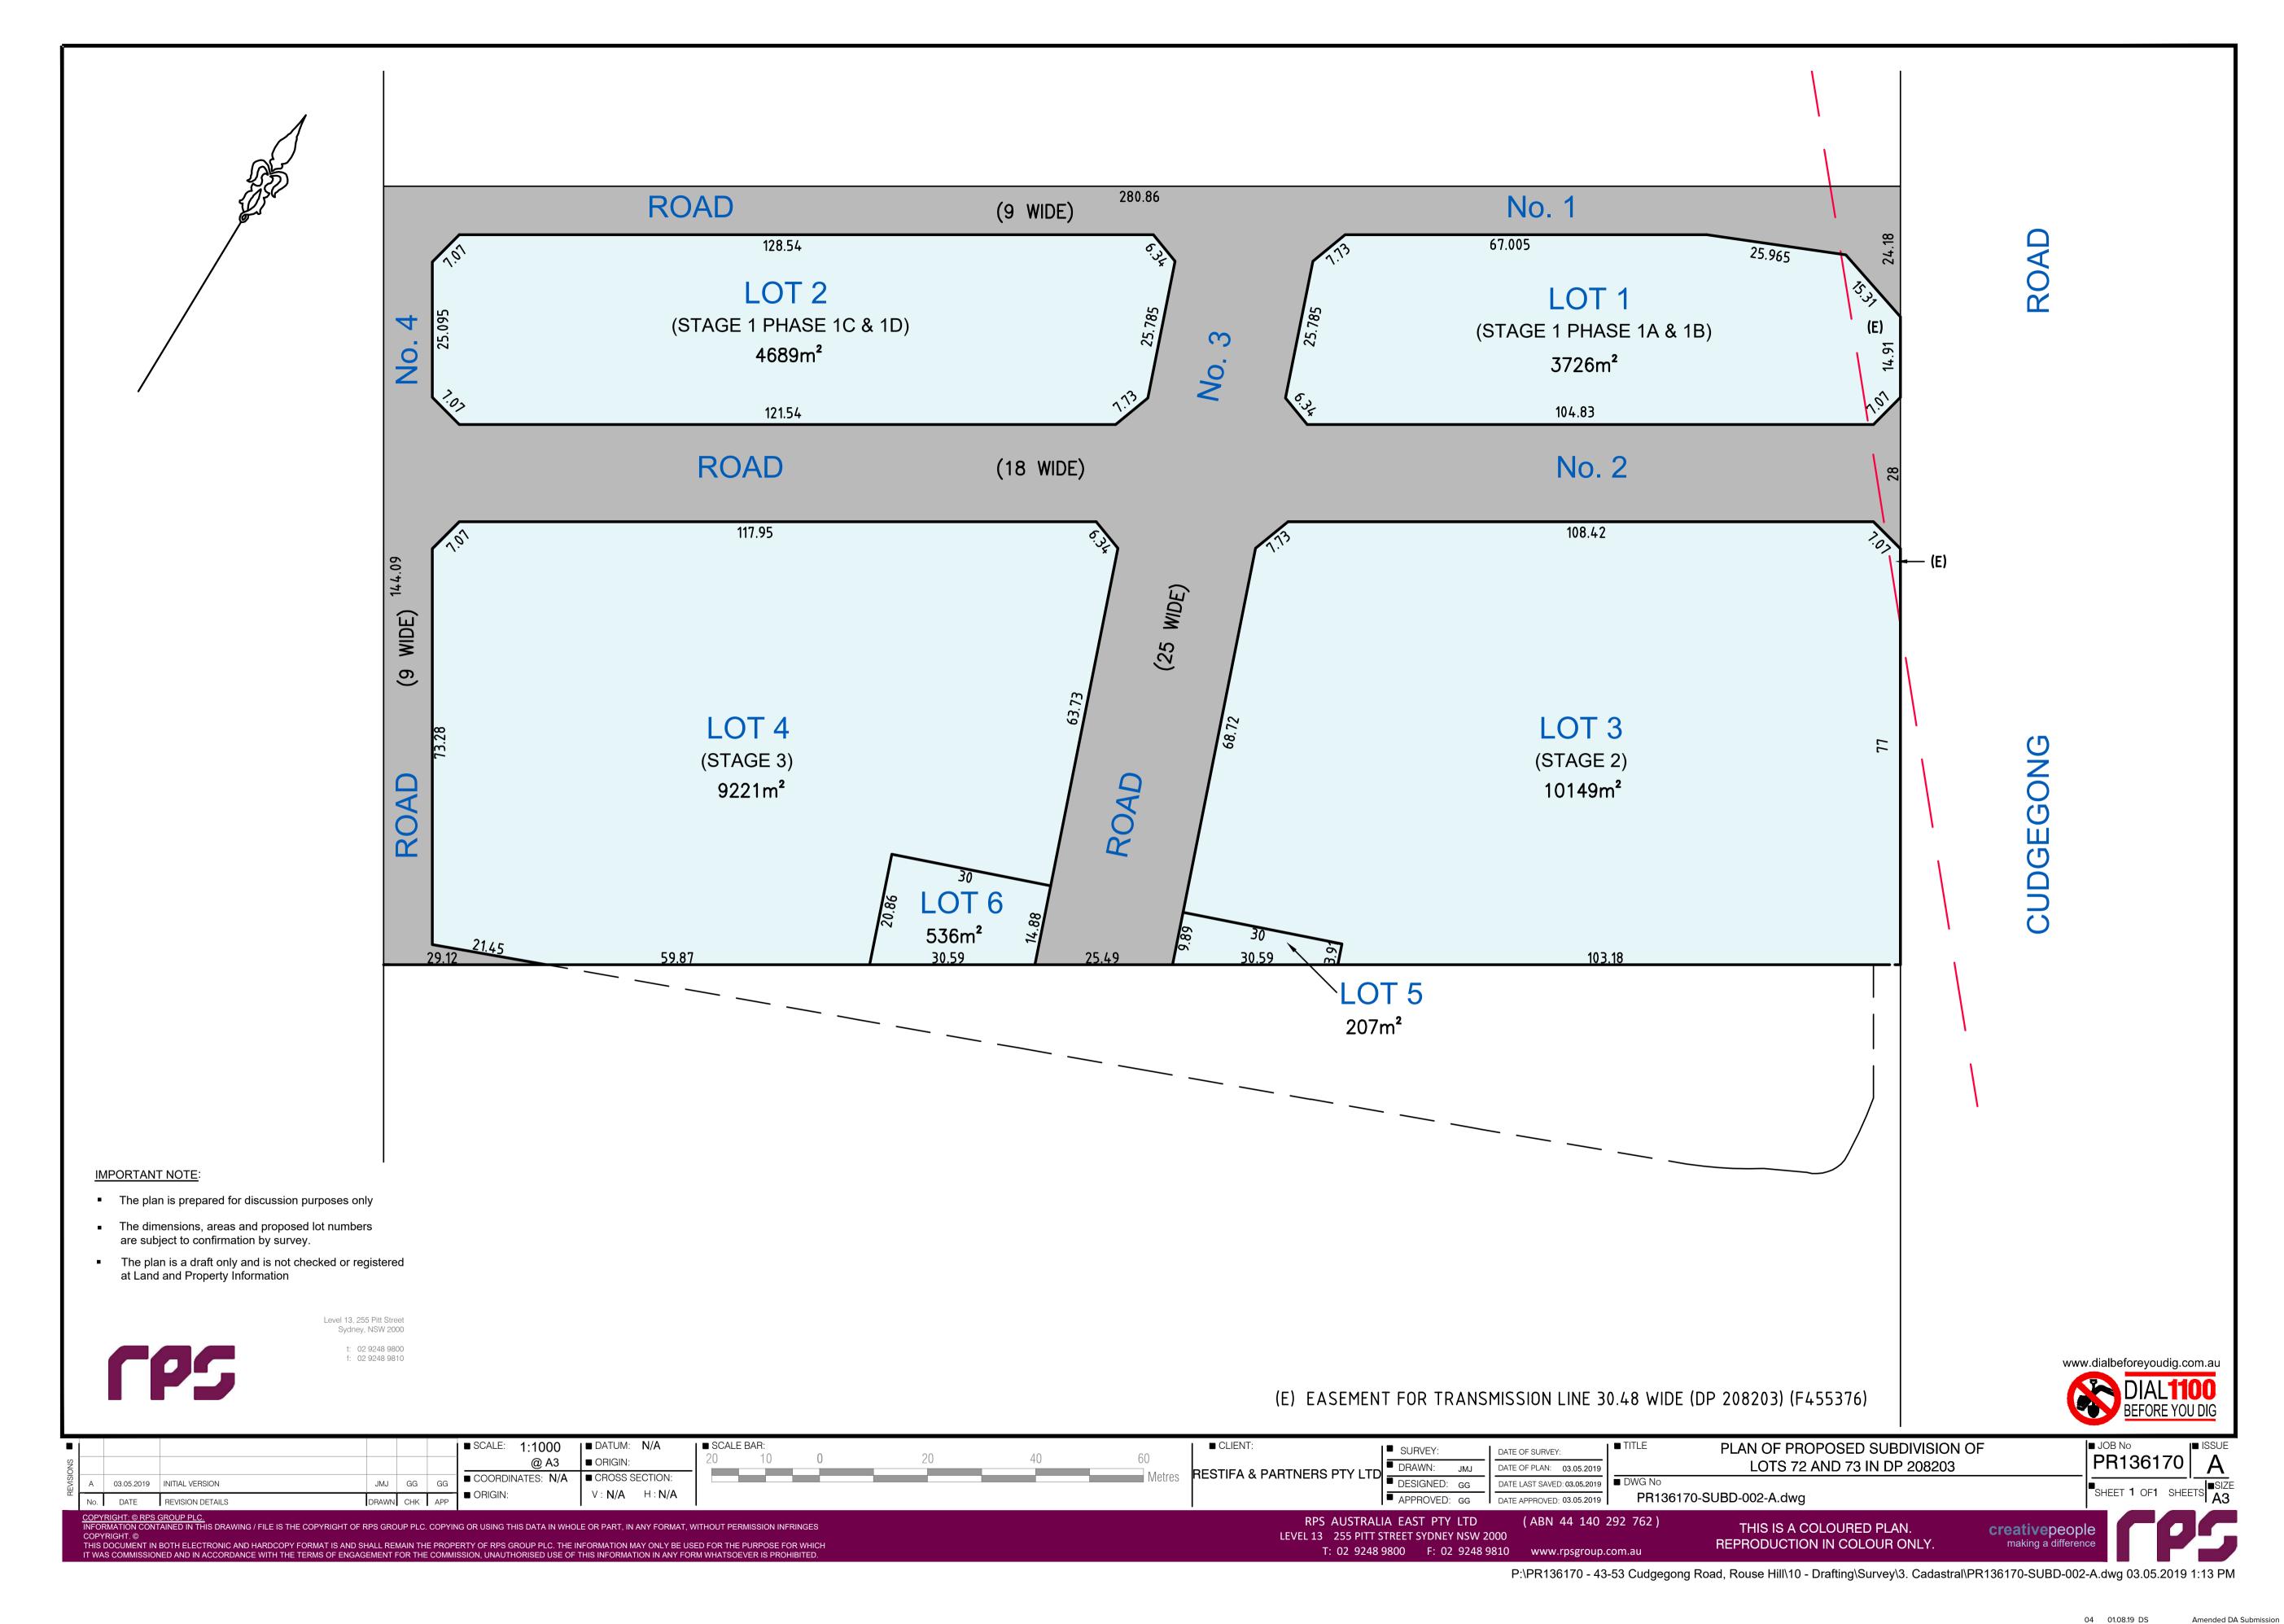

#### DRAWING LIST

| Series     | Drawing No.                    | Description                                                 | Scale  | Date                | Revision | Prepared by       |
|------------|--------------------------------|-------------------------------------------------------------|--------|---------------------|----------|-------------------|
|            | SK-000                         | General - Cover Sheet                                       | NTS    | 13-Jul-21           | D        | Zhinar Architects |
|            | SK-001                         | General - Drawing List DA                                   | NTS    | 13-Jul-21           | D        | Zhinar Architects |
| Context &  | Analysis                       |                                                             |        |                     |          | •                 |
|            | DA-CP-100-001                  | Location Plan                                               | 1:5000 | 01-Aug-19           | 04       | Turner Studio     |
|            | DA-CP-100-002                  | Precinct Indicative Layout Plan                             | 1:1000 | 01-Aug-19           | 04       | Turner Studio     |
|            | DA-CP-100-003                  | Site Analysis                                               | 1:1000 | 01-Aug-19           | 04       | Turner Studio     |
| Planning   | Controls + Building Principles |                                                             |        |                     |          | •                 |
|            | DA-CP-100-010                  | Site Constraints, Setbacks + Subdivision                    | 1:500  | 01-Aug-19           | 04       | Turner Studio     |
|            | DA-CP-100-020                  | Planning Summary                                            | 1:500  | 01-Aug-19           | 04       | Turner Studio     |
|            | DA-CP-100-030                  | Building Volume Transfer                                    | NTS    | 01-Aug-19           | 04       | Turner Studio     |
|            | DA-MP-013                      | Height Limit                                                | NTS    | 13-Jul-21           | G        | Zhinar Architects |
|            | DA-CP-100-050                  | Proposed Roads                                              | 1:500  | 01-Aug-19           | 04       | Turner Studio     |
|            | DA-CP-100-060                  | Staging & Construction Phasing Overview                     | NTS    | 01-Aug-19           | 04       | Turner Studio     |
|            | SK-070                         | Building Height Measured                                    | NTS    | 13-Jul-21           | D        | Zhinar Architects |
|            | DA-CP-100-080                  | Subdivision Plan                                            | NTS    | 01-Aug-19           | 04       | Turner Studio     |
|            | PR136170-SUBD-002-A.dwg        | Plan of Proposed Subdivision of Lots 72 and 73 in DP 208203 | NTS    | 03-May-19           | А        | RPS Group         |
| General P  | l'ans                          |                                                             |        |                     |          | •                 |
|            | SK-110                         | Stage 3 - Basement 3                                        | 1:500  | 13-Jul-21           | D        | Zhinar Architects |
|            | SK-130                         | Stage 4 - Basement 3                                        | 1:500  | 13-Jul-21           | D        | Zhinar Architects |
|            | SK-111                         | Stage 3 - Basement 2                                        | 1:500  | 13-Jul-21           | D        | Zhinar Architects |
|            | SK-131                         | Stage 4 - Basement 2                                        | 1:500  | 13-Jul-21           | D        | Zhinar Architects |
|            | SK-112                         | Stage 3 - Basement 1                                        | 1:500  | 13-Jul-21           | D        | Zhinar Architects |
|            | SK-132                         | Stage 4 - Basement 1                                        | 1:500  | 13-Jul-21           | D        | Zhinar Architects |
|            | SK-113                         | Stage 3 - Lower Ground Level                                | 1:500  | 13-Jul-21           | D        | Zhinar Architects |
|            | SK-133                         | Stage 4 - Ground Level                                      | 1:500  | 13-Jul-21           | D        | Zhinar Architects |
|            | SK-114                         | Stage 3 - Ground Level                                      | 1:500  | 13-Jul-21           | D        | Zhinar Architects |
|            | SK-115                         | Stage 3 - Upper Ground Level                                | 1:500  | 13-Jul-21           | D        | Zhinar Architects |
|            | SK-134                         | Stage 4 - Upper Ground Level                                | 1:500  | 13-Jul-21           | D        | Zhinar Architects |
|            | SK-116                         | Stage 3 - Level 1                                           | 1:500  | 13-Jul-21           | D        | Zhinar Architects |
|            | SK-135                         | Stage 4 - Level 1                                           | 1:500  | 13-Jul-21           | D        | Zhinar Architects |
|            | SK-117                         | Stage 3 - Level 2                                           | 1:500  | 13-Jul-21           | D        | Zhinar Architects |
|            | SK-136                         | Stage 4 - Level 2                                           | 1:500  | 13-Jul-21           | D        | Zhinar Architects |
|            | SK-118                         | Stage 3 - Level 3                                           | 1:500  | 13-Jul-21           | D        | Zhinar Architects |
|            | SK-137                         | Stage 4 - Level 3                                           | 1:500  | 13-Jul-21           | D        | Zhinar Architects |
|            | SK-119                         | Stage 3 - Level 4                                           | 1:500  | 13-Jul-21           | D        | Zhinar Architects |
|            | SK-138                         | Stage 4 - Level 4                                           | 1:500  | 13-Jul-21           | D        | Zhinar Architects |
|            | SK-125                         | Stage 3 - Level 5                                           | 1:500  | 13-Jul-21           | D        | Zhinar Architects |
|            | SK-139                         | Stage 4 - Level 5                                           | 1:500  | 13-Jul-21           | D        | Zhinar Architects |
|            | SK-126                         | Stage 3 - Level 6                                           | 1:500  | 13-Jul-21           | D        | Zhinar Architects |
|            | SK-140                         | Stage 4 - Level 6                                           | 1:500  | 13-Jul-21           | D        | Zhinar Architects |
|            | SK-127                         | Stage 3 - Roof                                              | 1:500  | 13-Jul-21           | D        | Zhinar Architects |
|            | SK-141                         | Stage 4 - Level 7                                           | 1:500  | 13-Jul-21           | D        | Zhinar Architects |
|            | SK-142                         | Stage 4 - Roof Plan                                         | 1:500  | 13-Jul-21           | D        | Zhinar Architects |
|            | DA-CP-110-090                  | GA Plans - Roof                                             | 1:500  | 01-Aug-19           | 04       | Turner Studio     |
| Building E | Envelope Elevations            |                                                             |        | l                   | l        |                   |
|            | SK-150                         | North Elevation                                             | 1:500  | 13-Jul-21           | D        | Zhinar Architects |
|            | SK-151                         | East Elevation                                              | 1:500  | 13-Jul-21           | D        | Zhinar Architects |
|            | SK-152                         | South Elevation                                             | 1:500  | 13-Jul-21           | D        | Zhinar Architects |
|            | SK-153                         | West Elevation                                              | 1:500  | 13-Jul-21           | D        | Zhinar Architects |
|            | DA-CP-210-050                  | GA Elevations - North Elevation - Phase 01                  | 1:500  | 01-Aug-19           | 04       | Turner Studio     |
|            | DA-CP-210-060                  | GA Elevations - South Elevation - Phase 01                  | 1:500  | 01-Aug-19           | 04       | Turner Studio     |
|            | SK-154                         | Main Street West Elevation                                  | 1:500  | 13-Jul-21           | D        | Zhinar Architects |
|            | SK-155                         | Main Street East Elevation                                  | 1:500  | 13-Jul-21           | D        | Zhinar Architects |
| Building E | Envelope Sections              | 1                                                           | l .    | ı                   | I        |                   |
| <i></i>    | SK-160                         | Section 1 - Stage 3 & 4                                     | 1:500  | 13-Jul-21           | D        | Zhinar Architects |
|            | SK-161                         | Section 2 - Stage 3 & 4                                     | 1:500  | 13-Jul-21           | D        | Zhinar Architects |
|            | SK-162                         | Section 3 - Stage 3 & 4                                     | 1:500  | 13-Jul-21           | D        | Zhinar Architects |
| Shadow [   |                                | l                                                           |        | <u> </u>            | I        | 1                 |
|            | DA-CP-710-001                  | June 21st 9am-12pm                                          | 1:1000 | 01-Aug-19           | 04       | Turner Studio     |
|            | DA-CP-710-002                  | June 21st 1pm-3pm                                           |        |                     |          | Turner Studio     |
|            |                                |                                                             | L 330  | - · · · · · · · · · | - '      | 1                 |