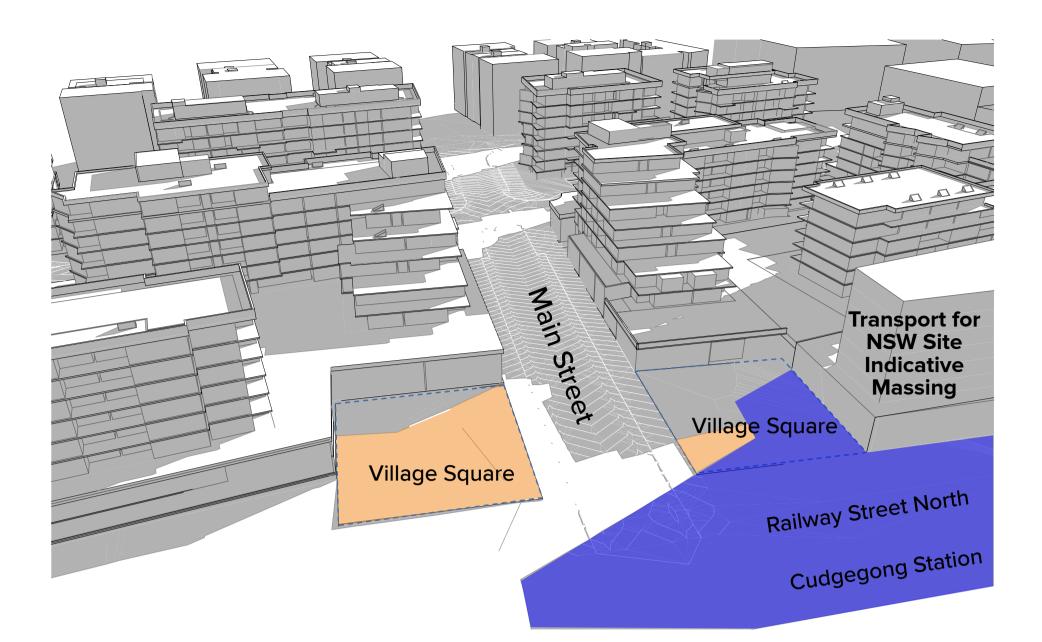

#### DRAWING LIST

| Series     | Drawing No.                    | Description                                                 | Scale  | Date                | Revision | Prepared by       |
|------------|--------------------------------|-------------------------------------------------------------|--------|---------------------|----------|-------------------|
|            | SK-000                         | General - Cover Sheet                                       | NTS    | 13-Jul-21           | D        | Zhinar Architects |
|            | SK-001                         | General - Drawing List DA                                   | NTS    | 13-Jul-21           | D        | Zhinar Architects |
| Context &  | Analysis                       |                                                             |        |                     |          | •                 |
|            | DA-CP-100-001                  | Location Plan                                               | 1:5000 | 01-Aug-19           | 04       | Turner Studio     |
|            | DA-CP-100-002                  | Precinct Indicative Layout Plan                             | 1:1000 | 01-Aug-19           | 04       | Turner Studio     |
|            | DA-CP-100-003                  | Site Analysis                                               | 1:1000 | 01-Aug-19           | 04       | Turner Studio     |
| Planning   | Controls + Building Principles |                                                             |        |                     |          | •                 |
|            | DA-CP-100-010                  | Site Constraints, Setbacks + Subdivision                    | 1:500  | 01-Aug-19           | 04       | Turner Studio     |
|            | DA-CP-100-020                  | Planning Summary                                            | 1:500  | 01-Aug-19           | 04       | Turner Studio     |
|            | DA-CP-100-030                  | Building Volume Transfer                                    | NTS    | 01-Aug-19           | 04       | Turner Studio     |
|            | DA-MP-013                      | Height Limit                                                | NTS    | 13-Jul-21           | G        | Zhinar Architects |
|            | DA-CP-100-050                  | Proposed Roads                                              | 1:500  | 01-Aug-19           | 04       | Turner Studio     |
|            | DA-CP-100-060                  | Staging & Construction Phasing Overview                     | NTS    | 01-Aug-19           | 04       | Turner Studio     |
|            | SK-070                         | Building Height Measured                                    | NTS    | 13-Jul-21           | D        | Zhinar Architects |
|            | DA-CP-100-080                  | Subdivision Plan                                            | NTS    | 01-Aug-19           | 04       | Turner Studio     |
|            | PR136170-SUBD-002-A.dwg        | Plan of Proposed Subdivision of Lots 72 and 73 in DP 208203 | NTS    | 03-May-19           | А        | RPS Group         |
| General P  | l'ans                          |                                                             |        |                     |          | •                 |
|            | SK-110                         | Stage 3 - Basement 3                                        | 1:500  | 13-Jul-21           | D        | Zhinar Architects |
|            | SK-130                         | Stage 4 - Basement 3                                        | 1:500  | 13-Jul-21           | D        | Zhinar Architects |
|            | SK-111                         | Stage 3 - Basement 2                                        | 1:500  | 13-Jul-21           | D        | Zhinar Architects |
|            | SK-131                         | Stage 4 - Basement 2                                        | 1:500  | 13-Jul-21           | D        | Zhinar Architects |
|            | SK-112                         | Stage 3 - Basement 1                                        | 1:500  | 13-Jul-21           | D        | Zhinar Architects |
|            | SK-132                         | Stage 4 - Basement 1                                        | 1:500  | 13-Jul-21           | D        | Zhinar Architects |
|            | SK-113                         | Stage 3 - Lower Ground Level                                | 1:500  | 13-Jul-21           | D        | Zhinar Architects |
|            | SK-133                         | Stage 4 - Ground Level                                      | 1:500  | 13-Jul-21           | D        | Zhinar Architects |
|            | SK-114                         | Stage 3 - Ground Level                                      | 1:500  | 13-Jul-21           | D        | Zhinar Architects |
|            | SK-115                         | Stage 3 - Upper Ground Level                                | 1:500  | 13-Jul-21           | D        | Zhinar Architects |
|            | SK-134                         | Stage 4 - Upper Ground Level                                | 1:500  | 13-Jul-21           | D        | Zhinar Architects |
|            | SK-116                         | Stage 3 - Level 1                                           | 1:500  | 13-Jul-21           | D        | Zhinar Architects |
|            | SK-135                         | Stage 4 - Level 1                                           | 1:500  | 13-Jul-21           | D        | Zhinar Architects |
|            | SK-117                         | Stage 3 - Level 2                                           | 1:500  | 13-Jul-21           | D        | Zhinar Architects |
|            | SK-136                         | Stage 4 - Level 2                                           | 1:500  | 13-Jul-21           | D        | Zhinar Architects |
|            | SK-118                         | Stage 3 - Level 3                                           | 1:500  | 13-Jul-21           | D        | Zhinar Architects |
|            | SK-137                         | Stage 4 - Level 3                                           | 1:500  | 13-Jul-21           | D        | Zhinar Architects |
|            | SK-119                         | Stage 3 - Level 4                                           | 1:500  | 13-Jul-21           | D        | Zhinar Architects |
|            | SK-138                         | Stage 4 - Level 4                                           | 1:500  | 13-Jul-21           | D        | Zhinar Architects |
|            | SK-125                         | Stage 3 - Level 5                                           | 1:500  | 13-Jul-21           | D        | Zhinar Architects |
|            | SK-139                         | Stage 4 - Level 5                                           | 1:500  | 13-Jul-21           | D        | Zhinar Architects |
|            | SK-126                         | Stage 3 - Level 6                                           | 1:500  | 13-Jul-21           | D        | Zhinar Architects |
|            | SK-140                         | Stage 4 - Level 6                                           | 1:500  | 13-Jul-21           | D        | Zhinar Architects |
|            | SK-127                         | Stage 3 - Roof                                              | 1:500  | 13-Jul-21           | D        | Zhinar Architects |
|            | SK-141                         | Stage 4 - Level 7                                           | 1:500  | 13-Jul-21           | D        | Zhinar Architects |
|            | SK-142                         | Stage 4 - Roof Plan                                         | 1:500  | 13-Jul-21           | D        | Zhinar Architects |
|            | DA-CP-110-090                  | GA Plans - Roof                                             | 1:500  | 01-Aug-19           | 04       | Turner Studio     |
| Building E | Envelope Elevations            |                                                             |        | l                   | l        |                   |
|            | SK-150                         | North Elevation                                             | 1:500  | 13-Jul-21           | D        | Zhinar Architects |
|            | SK-151                         | East Elevation                                              | 1:500  | 13-Jul-21           | D        | Zhinar Architects |
|            | SK-152                         | South Elevation                                             | 1:500  | 13-Jul-21           | D        | Zhinar Architects |
|            | SK-153                         | West Elevation                                              | 1:500  | 13-Jul-21           | D        | Zhinar Architects |
|            | DA-CP-210-050                  | GA Elevations - North Elevation - Phase 01                  | 1:500  | 01-Aug-19           | 04       | Turner Studio     |
|            | DA-CP-210-060                  | GA Elevations - South Elevation - Phase 01                  | 1:500  | 01-Aug-19           | 04       | Turner Studio     |
|            | SK-154                         | Main Street West Elevation                                  | 1:500  | 13-Jul-21           | D        | Zhinar Architects |
|            | SK-155                         | Main Street East Elevation                                  | 1:500  | 13-Jul-21           | D        | Zhinar Architects |
| Building E | Envelope Sections              | 1                                                           | l .    | ı                   | I        |                   |
| <i></i>    | SK-160                         | Section 1 - Stage 3 & 4                                     | 1:500  | 13-Jul-21           | D        | Zhinar Architects |
|            | SK-161                         | Section 2 - Stage 3 & 4                                     | 1:500  | 13-Jul-21           | D        | Zhinar Architects |
|            | SK-162                         | Section 3 - Stage 3 & 4                                     | 1:500  | 13-Jul-21           | D        | Zhinar Architects |
| Shadow [   |                                | l                                                           |        | <u> </u>            | I        | 1                 |
|            | DA-CP-710-001                  | June 21st 9am-12pm                                          | 1:1000 | 01-Aug-19           | 04       | Turner Studio     |
|            | DA-CP-710-002                  | June 21st 1pm-3pm                                           |        |                     |          | Turner Studio     |
|            |                                |                                                             | L 330  | - · · · · · · · · · | - '      | 1                 |