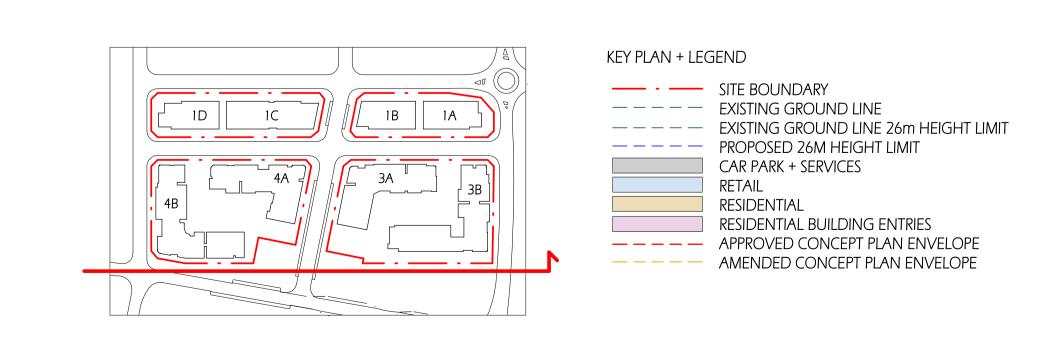

#### DRAWING LIST

| Series     | Drawing No.                    | Description                                                 | Scale  | Date                | Revision | Prepared by       |
|------------|--------------------------------|-------------------------------------------------------------|--------|---------------------|----------|-------------------|
|            | SK-000                         | General - Cover Sheet                                       | NTS    | 13-Jul-21           | D        | Zhinar Architects |
|            | SK-001                         | General - Drawing List DA                                   | NTS    | 13-Jul-21           | D        | Zhinar Architects |
| Context &  | Analysis                       |                                                             |        |                     |          | •                 |
|            | DA-CP-100-001                  | Location Plan                                               | 1:5000 | 01-Aug-19           | 04       | Turner Studio     |
|            | DA-CP-100-002                  | Precinct Indicative Layout Plan                             | 1:1000 | 01-Aug-19           | 04       | Turner Studio     |
|            | DA-CP-100-003                  | Site Analysis                                               | 1:1000 | 01-Aug-19           | 04       | Turner Studio     |
| Planning   | Controls + Building Principles |                                                             |        |                     |          | •                 |
|            | DA-CP-100-010                  | Site Constraints, Setbacks + Subdivision                    | 1:500  | 01-Aug-19           | 04       | Turner Studio     |
|            | DA-CP-100-020                  | Planning Summary                                            | 1:500  | 01-Aug-19           | 04       | Turner Studio     |
|            | DA-CP-100-030                  | Building Volume Transfer                                    | NTS    | 01-Aug-19           | 04       | Turner Studio     |
|            | DA-MP-013                      | Height Limit                                                | NTS    | 13-Jul-21           | G        | Zhinar Architects |
|            | DA-CP-100-050                  | Proposed Roads                                              | 1:500  | 01-Aug-19           | 04       | Turner Studio     |
|            | DA-CP-100-060                  | Staging & Construction Phasing Overview                     | NTS    | 01-Aug-19           | 04       | Turner Studio     |
|            | SK-070                         | Building Height Measured                                    | NTS    | 13-Jul-21           | D        | Zhinar Architects |
|            | DA-CP-100-080                  | Subdivision Plan                                            | NTS    | 01-Aug-19           | 04       | Turner Studio     |
|            | PR136170-SUBD-002-A.dwg        | Plan of Proposed Subdivision of Lots 72 and 73 in DP 208203 | NTS    | 03-May-19           | А        | RPS Group         |
| General P  | l'ans                          |                                                             |        |                     |          | •                 |
|            | SK-110                         | Stage 3 - Basement 3                                        | 1:500  | 13-Jul-21           | D        | Zhinar Architects |
|            | SK-130                         | Stage 4 - Basement 3                                        | 1:500  | 13-Jul-21           | D        | Zhinar Architects |
|            | SK-111                         | Stage 3 - Basement 2                                        | 1:500  | 13-Jul-21           | D        | Zhinar Architects |
|            | SK-131                         | Stage 4 - Basement 2                                        | 1:500  | 13-Jul-21           | D        | Zhinar Architects |
|            | SK-112                         | Stage 3 - Basement 1                                        | 1:500  | 13-Jul-21           | D        | Zhinar Architects |
|            | SK-132                         | Stage 4 - Basement 1                                        | 1:500  | 13-Jul-21           | D        | Zhinar Architects |
|            | SK-113                         | Stage 3 - Lower Ground Level                                | 1:500  | 13-Jul-21           | D        | Zhinar Architects |
|            | SK-133                         | Stage 4 - Ground Level                                      | 1:500  | 13-Jul-21           | D        | Zhinar Architects |
|            | SK-114                         | Stage 3 - Ground Level                                      | 1:500  | 13-Jul-21           | D        | Zhinar Architects |
|            | SK-115                         | Stage 3 - Upper Ground Level                                | 1:500  | 13-Jul-21           | D        | Zhinar Architects |
|            | SK-134                         | Stage 4 - Upper Ground Level                                | 1:500  | 13-Jul-21           | D        | Zhinar Architects |
|            | SK-116                         | Stage 3 - Level 1                                           | 1:500  | 13-Jul-21           | D        | Zhinar Architects |
|            | SK-135                         | Stage 4 - Level 1                                           | 1:500  | 13-Jul-21           | D        | Zhinar Architects |
|            | SK-117                         | Stage 3 - Level 2                                           | 1:500  | 13-Jul-21           | D        | Zhinar Architects |
|            | SK-136                         | Stage 4 - Level 2                                           | 1:500  | 13-Jul-21           | D        | Zhinar Architects |
|            | SK-118                         | Stage 3 - Level 3                                           | 1:500  | 13-Jul-21           | D        | Zhinar Architects |
|            | SK-137                         | Stage 4 - Level 3                                           | 1:500  | 13-Jul-21           | D        | Zhinar Architects |
|            | SK-119                         | Stage 3 - Level 4                                           | 1:500  | 13-Jul-21           | D        | Zhinar Architects |
|            | SK-138                         | Stage 4 - Level 4                                           | 1:500  | 13-Jul-21           | D        | Zhinar Architects |
|            | SK-125                         | Stage 3 - Level 5                                           | 1:500  | 13-Jul-21           | D        | Zhinar Architects |
|            | SK-139                         | Stage 4 - Level 5                                           | 1:500  | 13-Jul-21           | D        | Zhinar Architects |
|            | SK-126                         | Stage 3 - Level 6                                           | 1:500  | 13-Jul-21           | D        | Zhinar Architects |
|            | SK-140                         | Stage 4 - Level 6                                           | 1:500  | 13-Jul-21           | D        | Zhinar Architects |
|            | SK-127                         | Stage 3 - Roof                                              | 1:500  | 13-Jul-21           | D        | Zhinar Architects |
|            | SK-141                         | Stage 4 - Level 7                                           | 1:500  | 13-Jul-21           | D        | Zhinar Architects |
|            | SK-142                         | Stage 4 - Roof Plan                                         | 1:500  | 13-Jul-21           | D        | Zhinar Architects |
|            | DA-CP-110-090                  | GA Plans - Roof                                             | 1:500  | 01-Aug-19           | 04       | Turner Studio     |
| Building E | Envelope Elevations            |                                                             |        | l                   | l        |                   |
|            | SK-150                         | North Elevation                                             | 1:500  | 13-Jul-21           | D        | Zhinar Architects |
|            | SK-151                         | East Elevation                                              | 1:500  | 13-Jul-21           | D        | Zhinar Architects |
|            | SK-152                         | South Elevation                                             | 1:500  | 13-Jul-21           | D        | Zhinar Architects |
|            | SK-153                         | West Elevation                                              | 1:500  | 13-Jul-21           | D        | Zhinar Architects |
|            | DA-CP-210-050                  | GA Elevations - North Elevation - Phase 01                  | 1:500  | 01-Aug-19           | 04       | Turner Studio     |
|            | DA-CP-210-060                  | GA Elevations - South Elevation - Phase 01                  | 1:500  | 01-Aug-19           | 04       | Turner Studio     |
|            | SK-154                         | Main Street West Elevation                                  | 1:500  | 13-Jul-21           | D        | Zhinar Architects |
|            | SK-155                         | Main Street East Elevation                                  | 1:500  | 13-Jul-21           | D        | Zhinar Architects |
| Building E | Envelope Sections              | 1                                                           | l .    | ı                   | I        |                   |
| <i></i>    | SK-160                         | Section 1 - Stage 3 & 4                                     | 1:500  | 13-Jul-21           | D        | Zhinar Architects |
|            | SK-161                         | Section 2 - Stage 3 & 4                                     | 1:500  | 13-Jul-21           | D        | Zhinar Architects |
|            | SK-162                         | Section 3 - Stage 3 & 4                                     | 1:500  | 13-Jul-21           | D        | Zhinar Architects |
| Shadow [   |                                | l                                                           |        | <u> </u>            | I        | 1                 |
|            | DA-CP-710-001                  | June 21st 9am-12pm                                          | 1:1000 | 01-Aug-19           | 04       | Turner Studio     |
|            | DA-CP-710-002                  | June 21st 1pm-3pm                                           |        |                     |          | Turner Studio     |
|            |                                |                                                             | L 330  | - · · · · · · · · · | - '      | 1                 |