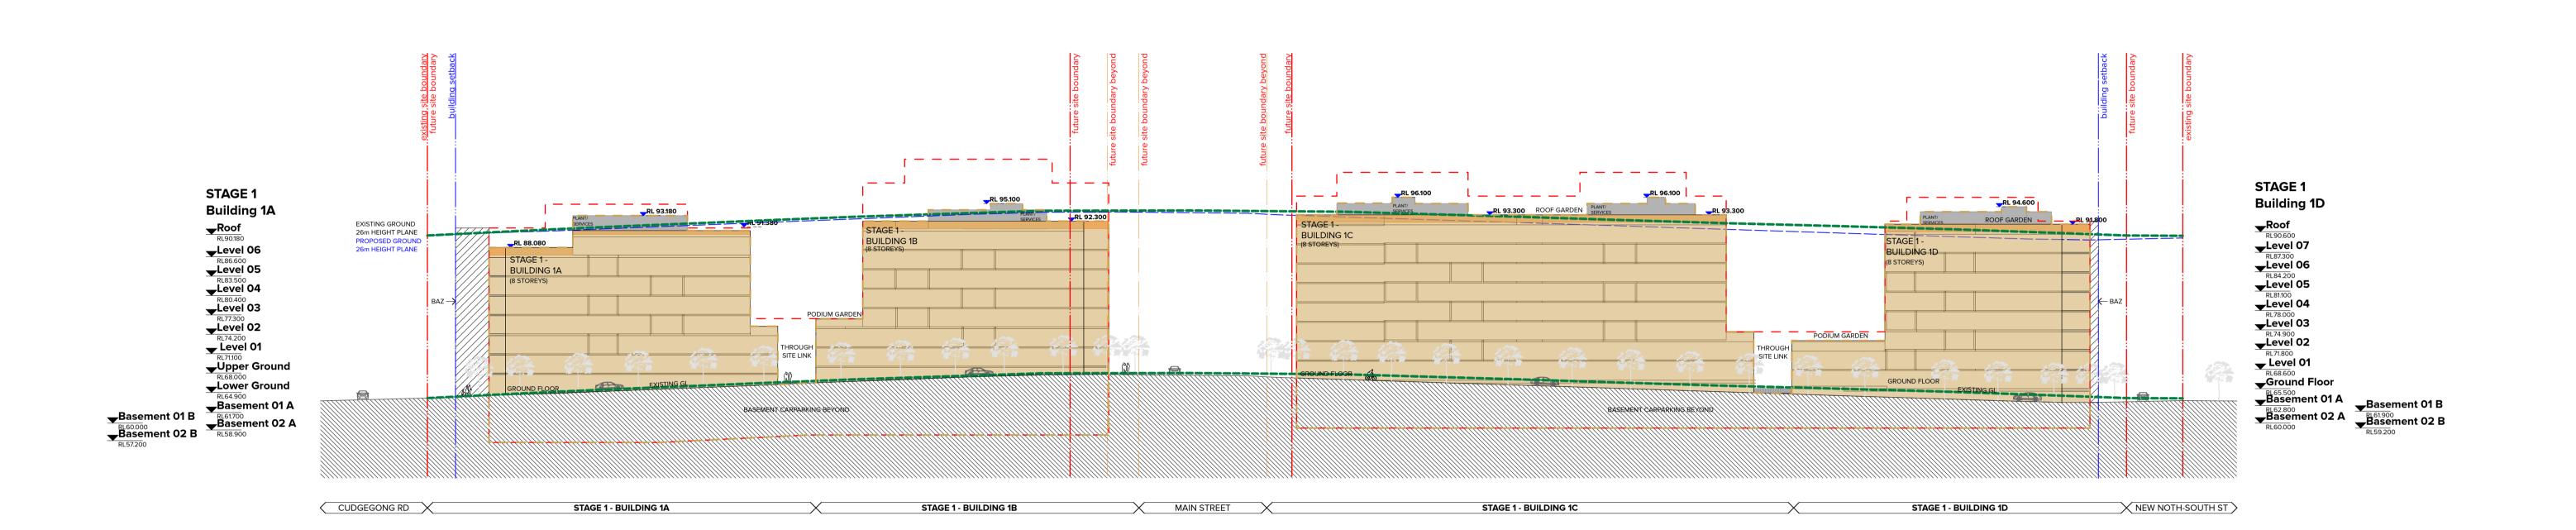

#### DRAWING LIST

| Series     | Drawing No.                    | Description                                                 | Scale  | Date                | Revision | Prepared by       |
|------------|--------------------------------|-------------------------------------------------------------|--------|---------------------|----------|-------------------|
|            | SK-000                         | General - Cover Sheet                                       | NTS    | 13-Jul-21           | D        | Zhinar Architects |
|            | SK-001                         | General - Drawing List DA                                   | NTS    | 13-Jul-21           | D        | Zhinar Architects |
| Context &  | Analysis                       |                                                             |        |                     |          | •                 |
|            | DA-CP-100-001                  | Location Plan                                               | 1:5000 | 01-Aug-19           | 04       | Turner Studio     |
|            | DA-CP-100-002                  | Precinct Indicative Layout Plan                             | 1:1000 | 01-Aug-19           | 04       | Turner Studio     |
|            | DA-CP-100-003                  | Site Analysis                                               | 1:1000 | 01-Aug-19           | 04       | Turner Studio     |
| Planning   | Controls + Building Principles |                                                             |        |                     |          | •                 |
|            | DA-CP-100-010                  | Site Constraints, Setbacks + Subdivision                    | 1:500  | 01-Aug-19           | 04       | Turner Studio     |
|            | DA-CP-100-020                  | Planning Summary                                            | 1:500  | 01-Aug-19           | 04       | Turner Studio     |
|            | DA-CP-100-030                  | Building Volume Transfer                                    | NTS    | 01-Aug-19           | 04       | Turner Studio     |
|            | DA-MP-013                      | Height Limit                                                | NTS    | 13-Jul-21           | G        | Zhinar Architects |
|            | DA-CP-100-050                  | Proposed Roads                                              | 1:500  | 01-Aug-19           | 04       | Turner Studio     |
|            | DA-CP-100-060                  | Staging & Construction Phasing Overview                     | NTS    | 01-Aug-19           | 04       | Turner Studio     |
|            | SK-070                         | Building Height Measured                                    | NTS    | 13-Jul-21           | D        | Zhinar Architects |
|            | DA-CP-100-080                  | Subdivision Plan                                            | NTS    | 01-Aug-19           | 04       | Turner Studio     |
|            | PR136170-SUBD-002-A.dwg        | Plan of Proposed Subdivision of Lots 72 and 73 in DP 208203 | NTS    | 03-May-19           | А        | RPS Group         |
| General P  | l'ans                          |                                                             |        |                     |          | •                 |
|            | SK-110                         | Stage 3 - Basement 3                                        | 1:500  | 13-Jul-21           | D        | Zhinar Architects |
|            | SK-130                         | Stage 4 - Basement 3                                        | 1:500  | 13-Jul-21           | D        | Zhinar Architects |
|            | SK-111                         | Stage 3 - Basement 2                                        | 1:500  | 13-Jul-21           | D        | Zhinar Architects |
|            | SK-131                         | Stage 4 - Basement 2                                        | 1:500  | 13-Jul-21           | D        | Zhinar Architects |
|            | SK-112                         | Stage 3 - Basement 1                                        | 1:500  | 13-Jul-21           | D        | Zhinar Architects |
|            | SK-132                         | Stage 4 - Basement 1                                        | 1:500  | 13-Jul-21           | D        | Zhinar Architects |
|            | SK-113                         | Stage 3 - Lower Ground Level                                | 1:500  | 13-Jul-21           | D        | Zhinar Architects |
|            | SK-133                         | Stage 4 - Ground Level                                      | 1:500  | 13-Jul-21           | D        | Zhinar Architects |
|            | SK-114                         | Stage 3 - Ground Level                                      | 1:500  | 13-Jul-21           | D        | Zhinar Architects |
|            | SK-115                         | Stage 3 - Upper Ground Level                                | 1:500  | 13-Jul-21           | D        | Zhinar Architects |
|            | SK-134                         | Stage 4 - Upper Ground Level                                | 1:500  | 13-Jul-21           | D        | Zhinar Architects |
|            | SK-116                         | Stage 3 - Level 1                                           | 1:500  | 13-Jul-21           | D        | Zhinar Architects |
|            | SK-135                         | Stage 4 - Level 1                                           | 1:500  | 13-Jul-21           | D        | Zhinar Architects |
|            | SK-117                         | Stage 3 - Level 2                                           | 1:500  | 13-Jul-21           | D        | Zhinar Architects |
|            | SK-136                         | Stage 4 - Level 2                                           | 1:500  | 13-Jul-21           | D        | Zhinar Architects |
|            | SK-118                         | Stage 3 - Level 3                                           | 1:500  | 13-Jul-21           | D        | Zhinar Architects |
|            | SK-137                         | Stage 4 - Level 3                                           | 1:500  | 13-Jul-21           | D        | Zhinar Architects |
|            | SK-119                         | Stage 3 - Level 4                                           | 1:500  | 13-Jul-21           | D        | Zhinar Architects |
|            | SK-138                         | Stage 4 - Level 4                                           | 1:500  | 13-Jul-21           | D        | Zhinar Architects |
|            | SK-125                         | Stage 3 - Level 5                                           | 1:500  | 13-Jul-21           | D        | Zhinar Architects |
|            | SK-139                         | Stage 4 - Level 5                                           | 1:500  | 13-Jul-21           | D        | Zhinar Architects |
|            | SK-126                         | Stage 3 - Level 6                                           | 1:500  | 13-Jul-21           | D        | Zhinar Architects |
|            | SK-140                         | Stage 4 - Level 6                                           | 1:500  | 13-Jul-21           | D        | Zhinar Architects |
|            | SK-127                         | Stage 3 - Roof                                              | 1:500  | 13-Jul-21           | D        | Zhinar Architects |
|            | SK-141                         | Stage 4 - Level 7                                           | 1:500  | 13-Jul-21           | D        | Zhinar Architects |
|            | SK-142                         | Stage 4 - Roof Plan                                         | 1:500  | 13-Jul-21           | D        | Zhinar Architects |
|            | DA-CP-110-090                  | GA Plans - Roof                                             | 1:500  | 01-Aug-19           | 04       | Turner Studio     |
| Building E | Envelope Elevations            |                                                             |        | l                   | l        |                   |
|            | SK-150                         | North Elevation                                             | 1:500  | 13-Jul-21           | D        | Zhinar Architects |
|            | SK-151                         | East Elevation                                              | 1:500  | 13-Jul-21           | D        | Zhinar Architects |
|            | SK-152                         | South Elevation                                             | 1:500  | 13-Jul-21           | D        | Zhinar Architects |
|            | SK-153                         | West Elevation                                              | 1:500  | 13-Jul-21           | D        | Zhinar Architects |
|            | DA-CP-210-050                  | GA Elevations - North Elevation - Phase 01                  | 1:500  | 01-Aug-19           | 04       | Turner Studio     |
|            | DA-CP-210-060                  | GA Elevations - South Elevation - Phase 01                  | 1:500  | 01-Aug-19           | 04       | Turner Studio     |
|            | SK-154                         | Main Street West Elevation                                  | 1:500  | 13-Jul-21           | D        | Zhinar Architects |
|            | SK-155                         | Main Street East Elevation                                  | 1:500  | 13-Jul-21           | D        | Zhinar Architects |
| Building E | Envelope Sections              | 1                                                           | l .    | ı                   | I        |                   |
| <i></i>    | SK-160                         | Section 1 - Stage 3 & 4                                     | 1:500  | 13-Jul-21           | D        | Zhinar Architects |
|            | SK-161                         | Section 2 - Stage 3 & 4                                     | 1:500  | 13-Jul-21           | D        | Zhinar Architects |
|            | SK-162                         | Section 3 - Stage 3 & 4                                     | 1:500  | 13-Jul-21           | D        | Zhinar Architects |
| Shadow [   |                                | l                                                           |        | <u> </u>            | I        | 1                 |
|            | DA-CP-710-001                  | June 21st 9am-12pm                                          | 1:1000 | 01-Aug-19           | 04       | Turner Studio     |
|            | DA-CP-710-002                  | June 21st 1pm-3pm                                           |        |                     |          | Turner Studio     |
|            |                                |                                                             | L 330  | - · · · · · · · · · | - '      | 1                 |