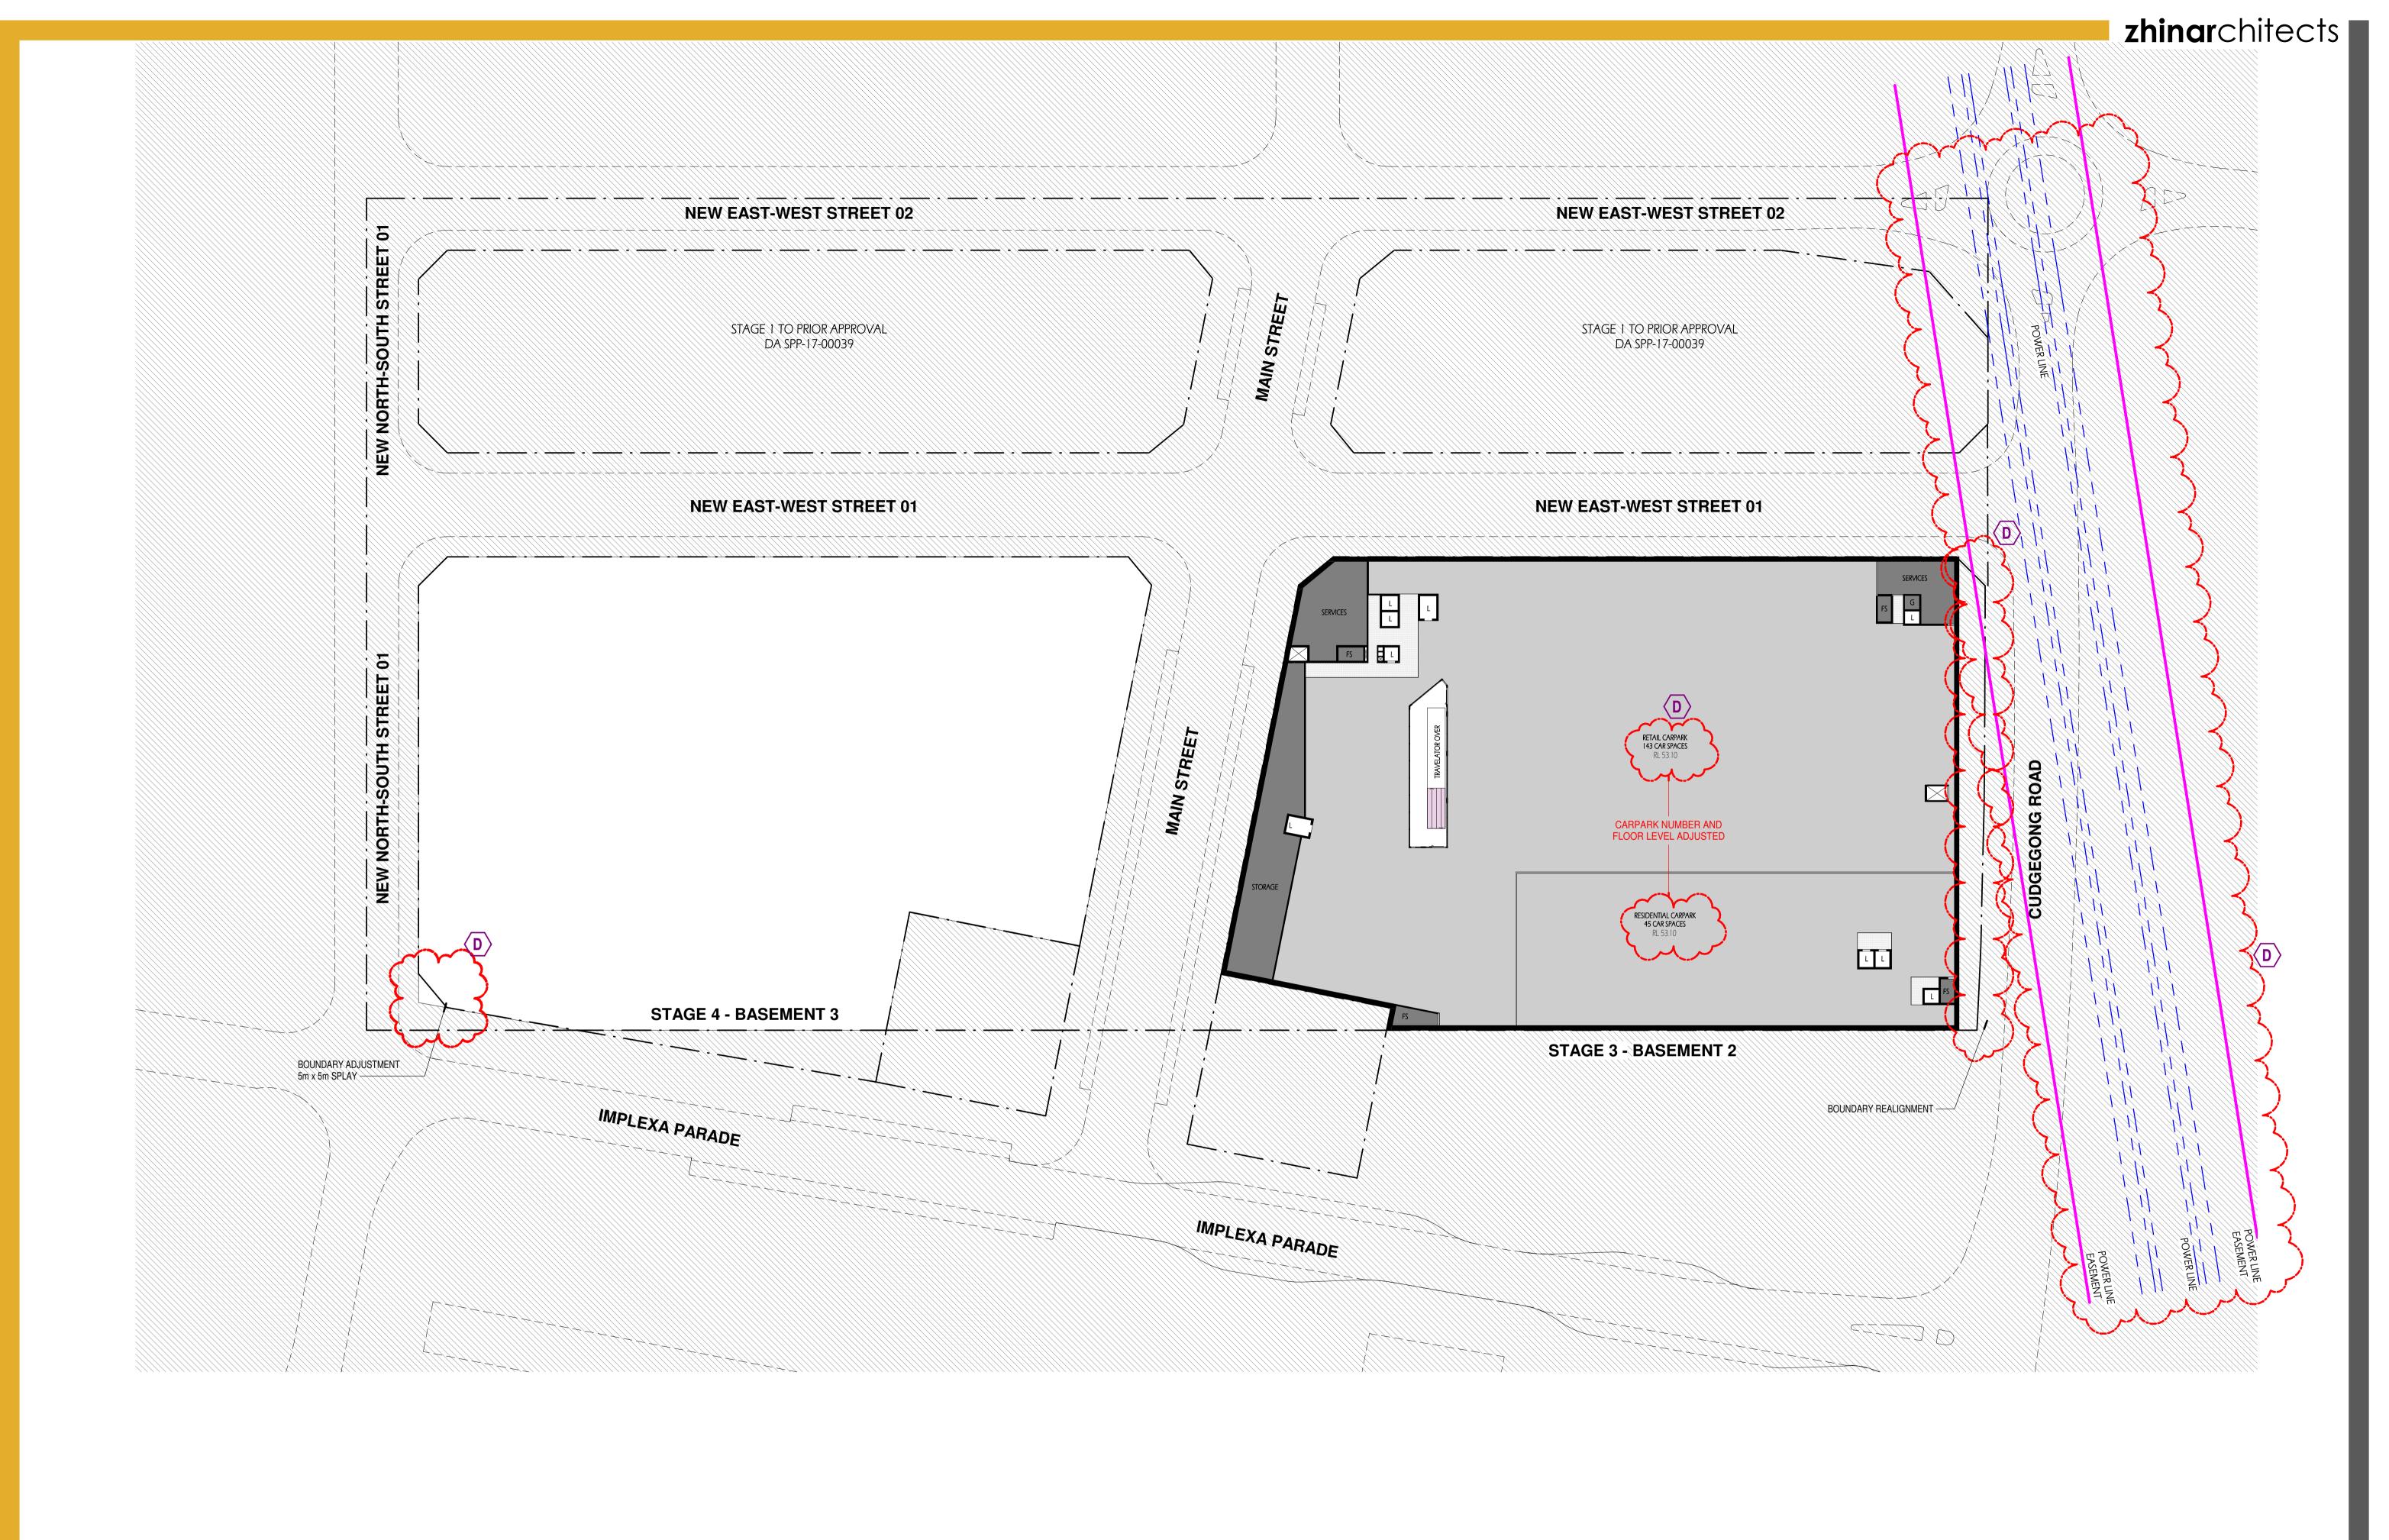

#### DRAWING LIST

| Series     | Drawing No.                    | Description                                                 | Scale  | Date                | Revision | Prepared by       |
|------------|--------------------------------|-------------------------------------------------------------|--------|---------------------|----------|-------------------|
|            | SK-000                         | General - Cover Sheet                                       | NTS    | 13-Jul-21           | D        | Zhinar Architects |
|            | SK-001                         | General - Drawing List DA                                   | NTS    | 13-Jul-21           | D        | Zhinar Architects |
| Context &  | Analysis                       |                                                             |        |                     |          | •                 |
|            | DA-CP-100-001                  | Location Plan                                               | 1:5000 | 01-Aug-19           | 04       | Turner Studio     |
|            | DA-CP-100-002                  | Precinct Indicative Layout Plan                             | 1:1000 | 01-Aug-19           | 04       | Turner Studio     |
|            | DA-CP-100-003                  | Site Analysis                                               | 1:1000 | 01-Aug-19           | 04       | Turner Studio     |
| Planning   | Controls + Building Principles |                                                             |        |                     |          | •                 |
|            | DA-CP-100-010                  | Site Constraints, Setbacks + Subdivision                    | 1:500  | 01-Aug-19           | 04       | Turner Studio     |
|            | DA-CP-100-020                  | Planning Summary                                            | 1:500  | 01-Aug-19           | 04       | Turner Studio     |
|            | DA-CP-100-030                  | Building Volume Transfer                                    | NTS    | 01-Aug-19           | 04       | Turner Studio     |
|            | DA-MP-013                      | Height Limit                                                | NTS    | 13-Jul-21           | G        | Zhinar Architects |
|            | DA-CP-100-050                  | Proposed Roads                                              | 1:500  | 01-Aug-19           | 04       | Turner Studio     |
|            | DA-CP-100-060                  | Staging & Construction Phasing Overview                     | NTS    | 01-Aug-19           | 04       | Turner Studio     |
|            | SK-070                         | Building Height Measured                                    | NTS    | 13-Jul-21           | D        | Zhinar Architects |
|            | DA-CP-100-080                  | Subdivision Plan                                            | NTS    | 01-Aug-19           | 04       | Turner Studio     |
|            | PR136170-SUBD-002-A.dwg        | Plan of Proposed Subdivision of Lots 72 and 73 in DP 208203 | NTS    | 03-May-19           | А        | RPS Group         |
| General P  | l'ans                          |                                                             |        |                     |          | •                 |
|            | SK-110                         | Stage 3 - Basement 3                                        | 1:500  | 13-Jul-21           | D        | Zhinar Architects |
|            | SK-130                         | Stage 4 - Basement 3                                        | 1:500  | 13-Jul-21           | D        | Zhinar Architects |
|            | SK-111                         | Stage 3 - Basement 2                                        | 1:500  | 13-Jul-21           | D        | Zhinar Architects |
|            | SK-131                         | Stage 4 - Basement 2                                        | 1:500  | 13-Jul-21           | D        | Zhinar Architects |
|            | SK-112                         | Stage 3 - Basement 1                                        | 1:500  | 13-Jul-21           | D        | Zhinar Architects |
|            | SK-132                         | Stage 4 - Basement 1                                        | 1:500  | 13-Jul-21           | D        | Zhinar Architects |
|            | SK-113                         | Stage 3 - Lower Ground Level                                | 1:500  | 13-Jul-21           | D        | Zhinar Architects |
|            | SK-133                         | Stage 4 - Ground Level                                      | 1:500  | 13-Jul-21           | D        | Zhinar Architects |
|            | SK-114                         | Stage 3 - Ground Level                                      | 1:500  | 13-Jul-21           | D        | Zhinar Architects |
|            | SK-115                         | Stage 3 - Upper Ground Level                                | 1:500  | 13-Jul-21           | D        | Zhinar Architects |
|            | SK-134                         | Stage 4 - Upper Ground Level                                | 1:500  | 13-Jul-21           | D        | Zhinar Architects |
|            | SK-116                         | Stage 3 - Level 1                                           | 1:500  | 13-Jul-21           | D        | Zhinar Architects |
|            | SK-135                         | Stage 4 - Level 1                                           | 1:500  | 13-Jul-21           | D        | Zhinar Architects |
|            | SK-117                         | Stage 3 - Level 2                                           | 1:500  | 13-Jul-21           | D        | Zhinar Architects |
|            | SK-136                         | Stage 4 - Level 2                                           | 1:500  | 13-Jul-21           | D        | Zhinar Architects |
|            | SK-118                         | Stage 3 - Level 3                                           | 1:500  | 13-Jul-21           | D        | Zhinar Architects |
|            | SK-137                         | Stage 4 - Level 3                                           | 1:500  | 13-Jul-21           | D        | Zhinar Architects |
|            | SK-119                         | Stage 3 - Level 4                                           | 1:500  | 13-Jul-21           | D        | Zhinar Architects |
|            | SK-138                         | Stage 4 - Level 4                                           | 1:500  | 13-Jul-21           | D        | Zhinar Architects |
|            | SK-125                         | Stage 3 - Level 5                                           | 1:500  | 13-Jul-21           | D        | Zhinar Architects |
|            | SK-139                         | Stage 4 - Level 5                                           | 1:500  | 13-Jul-21           | D        | Zhinar Architects |
|            | SK-126                         | Stage 3 - Level 6                                           | 1:500  | 13-Jul-21           | D        | Zhinar Architects |
|            | SK-140                         | Stage 4 - Level 6                                           | 1:500  | 13-Jul-21           | D        | Zhinar Architects |
|            | SK-127                         | Stage 3 - Roof                                              | 1:500  | 13-Jul-21           | D        | Zhinar Architects |
|            | SK-141                         | Stage 4 - Level 7                                           | 1:500  | 13-Jul-21           | D        | Zhinar Architects |
|            | SK-142                         | Stage 4 - Roof Plan                                         | 1:500  | 13-Jul-21           | D        | Zhinar Architects |
|            | DA-CP-110-090                  | GA Plans - Roof                                             | 1:500  | 01-Aug-19           | 04       | Turner Studio     |
| Building E | Envelope Elevations            |                                                             |        | l                   | l        |                   |
|            | SK-150                         | North Elevation                                             | 1:500  | 13-Jul-21           | D        | Zhinar Architects |
|            | SK-151                         | East Elevation                                              | 1:500  | 13-Jul-21           | D        | Zhinar Architects |
|            | SK-152                         | South Elevation                                             | 1:500  | 13-Jul-21           | D        | Zhinar Architects |
|            | SK-153                         | West Elevation                                              | 1:500  | 13-Jul-21           | D        | Zhinar Architects |
|            | DA-CP-210-050                  | GA Elevations - North Elevation - Phase 01                  | 1:500  | 01-Aug-19           | 04       | Turner Studio     |
|            | DA-CP-210-060                  | GA Elevations - South Elevation - Phase 01                  | 1:500  | 01-Aug-19           | 04       | Turner Studio     |
|            | SK-154                         | Main Street West Elevation                                  | 1:500  | 13-Jul-21           | D        | Zhinar Architects |
|            | SK-155                         | Main Street East Elevation                                  | 1:500  | 13-Jul-21           | D        | Zhinar Architects |
| Building E | Envelope Sections              | 1                                                           | l .    | ı                   | I        |                   |
| <i></i>    | SK-160                         | Section 1 - Stage 3 & 4                                     | 1:500  | 13-Jul-21           | D        | Zhinar Architects |
|            | SK-161                         | Section 2 - Stage 3 & 4                                     | 1:500  | 13-Jul-21           | D        | Zhinar Architects |
|            | SK-162                         | Section 3 - Stage 3 & 4                                     | 1:500  | 13-Jul-21           | D        | Zhinar Architects |
| Shadow [   |                                | l                                                           |        | <u> </u>            | I        | 1                 |
|            | DA-CP-710-001                  | June 21st 9am-12pm                                          | 1:1000 | 01-Aug-19           | 04       | Turner Studio     |
|            | DA-CP-710-002                  | June 21st 1pm-3pm                                           |        |                     |          | Turner Studio     |
|            |                                |                                                             | L 330  | - · · · · · · · · · | - '      | 1                 |