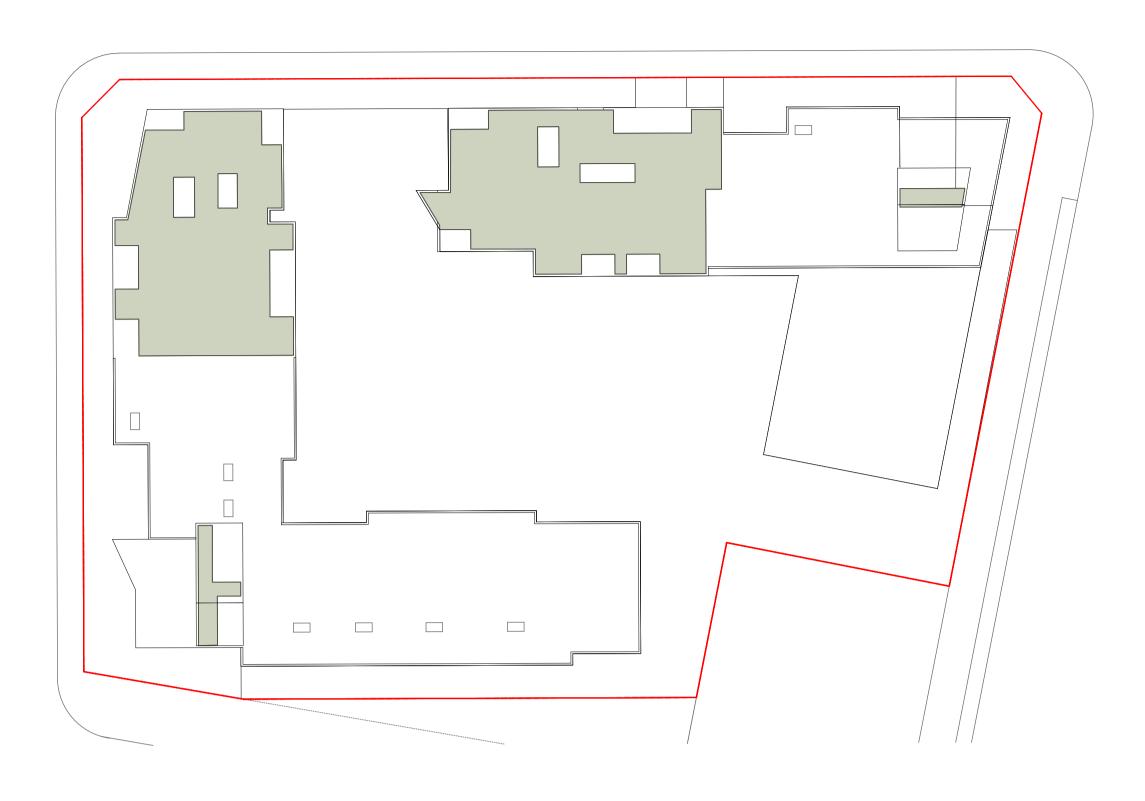

#### DRAWING LIST

| Series     | Drawing No.                    | Description                                                 | Scale  | Date                | Revision | Prepared by       |
|------------|--------------------------------|-------------------------------------------------------------|--------|---------------------|----------|-------------------|
|            | SK-000                         | General - Cover Sheet                                       | NTS    | 13-Jul-21           | D        | Zhinar Architects |
|            | SK-001                         | General - Drawing List DA                                   | NTS    | 13-Jul-21           | D        | Zhinar Architects |
| Context &  | Analysis                       |                                                             |        |                     |          | •                 |
|            | DA-CP-100-001                  | Location Plan                                               | 1:5000 | 01-Aug-19           | 04       | Turner Studio     |
|            | DA-CP-100-002                  | Precinct Indicative Layout Plan                             | 1:1000 | 01-Aug-19           | 04       | Turner Studio     |
|            | DA-CP-100-003                  | Site Analysis                                               | 1:1000 | 01-Aug-19           | 04       | Turner Studio     |
| Planning   | Controls + Building Principles |                                                             |        |                     |          | •                 |
|            | DA-CP-100-010                  | Site Constraints, Setbacks + Subdivision                    | 1:500  | 01-Aug-19           | 04       | Turner Studio     |
|            | DA-CP-100-020                  | Planning Summary                                            | 1:500  | 01-Aug-19           | 04       | Turner Studio     |
|            | DA-CP-100-030                  | Building Volume Transfer                                    | NTS    | 01-Aug-19           | 04       | Turner Studio     |
|            | DA-MP-013                      | Height Limit                                                | NTS    | 13-Jul-21           | G        | Zhinar Architects |
|            | DA-CP-100-050                  | Proposed Roads                                              | 1:500  | 01-Aug-19           | 04       | Turner Studio     |
|            | DA-CP-100-060                  | Staging & Construction Phasing Overview                     | NTS    | 01-Aug-19           | 04       | Turner Studio     |
|            | SK-070                         | Building Height Measured                                    | NTS    | 13-Jul-21           | D        | Zhinar Architects |
|            | DA-CP-100-080                  | Subdivision Plan                                            | NTS    | 01-Aug-19           | 04       | Turner Studio     |
|            | PR136170-SUBD-002-A.dwg        | Plan of Proposed Subdivision of Lots 72 and 73 in DP 208203 | NTS    | 03-May-19           | А        | RPS Group         |
| General P  | l'ans                          |                                                             |        |                     |          | •                 |
|            | SK-110                         | Stage 3 - Basement 3                                        | 1:500  | 13-Jul-21           | D        | Zhinar Architects |
|            | SK-130                         | Stage 4 - Basement 3                                        | 1:500  | 13-Jul-21           | D        | Zhinar Architects |
|            | SK-111                         | Stage 3 - Basement 2                                        | 1:500  | 13-Jul-21           | D        | Zhinar Architects |
|            | SK-131                         | Stage 4 - Basement 2                                        | 1:500  | 13-Jul-21           | D        | Zhinar Architects |
|            | SK-112                         | Stage 3 - Basement 1                                        | 1:500  | 13-Jul-21           | D        | Zhinar Architects |
|            | SK-132                         | Stage 4 - Basement 1                                        | 1:500  | 13-Jul-21           | D        | Zhinar Architects |
|            | SK-113                         | Stage 3 - Lower Ground Level                                | 1:500  | 13-Jul-21           | D        | Zhinar Architects |
|            | SK-133                         | Stage 4 - Ground Level                                      | 1:500  | 13-Jul-21           | D        | Zhinar Architects |
|            | SK-114                         | Stage 3 - Ground Level                                      | 1:500  | 13-Jul-21           | D        | Zhinar Architects |
|            | SK-115                         | Stage 3 - Upper Ground Level                                | 1:500  | 13-Jul-21           | D        | Zhinar Architects |
|            | SK-134                         | Stage 4 - Upper Ground Level                                | 1:500  | 13-Jul-21           | D        | Zhinar Architects |
|            | SK-116                         | Stage 3 - Level 1                                           | 1:500  | 13-Jul-21           | D        | Zhinar Architects |
|            | SK-135                         | Stage 4 - Level 1                                           | 1:500  | 13-Jul-21           | D        | Zhinar Architects |
|            | SK-117                         | Stage 3 - Level 2                                           | 1:500  | 13-Jul-21           | D        | Zhinar Architects |
|            | SK-136                         | Stage 4 - Level 2                                           | 1:500  | 13-Jul-21           | D        | Zhinar Architects |
|            | SK-118                         | Stage 3 - Level 3                                           | 1:500  | 13-Jul-21           | D        | Zhinar Architects |
|            | SK-137                         | Stage 4 - Level 3                                           | 1:500  | 13-Jul-21           | D        | Zhinar Architects |
|            | SK-119                         | Stage 3 - Level 4                                           | 1:500  | 13-Jul-21           | D        | Zhinar Architects |
|            | SK-138                         | Stage 4 - Level 4                                           | 1:500  | 13-Jul-21           | D        | Zhinar Architects |
|            | SK-125                         | Stage 3 - Level 5                                           | 1:500  | 13-Jul-21           | D        | Zhinar Architects |
|            | SK-139                         | Stage 4 - Level 5                                           | 1:500  | 13-Jul-21           | D        | Zhinar Architects |
|            | SK-126                         | Stage 3 - Level 6                                           | 1:500  | 13-Jul-21           | D        | Zhinar Architects |
|            | SK-140                         | Stage 4 - Level 6                                           | 1:500  | 13-Jul-21           | D        | Zhinar Architects |
|            | SK-127                         | Stage 3 - Roof                                              | 1:500  | 13-Jul-21           | D        | Zhinar Architects |
|            | SK-141                         | Stage 4 - Level 7                                           | 1:500  | 13-Jul-21           | D        | Zhinar Architects |
|            | SK-142                         | Stage 4 - Roof Plan                                         | 1:500  | 13-Jul-21           | D        | Zhinar Architects |
|            | DA-CP-110-090                  | GA Plans - Roof                                             | 1:500  | 01-Aug-19           | 04       | Turner Studio     |
| Building E | Envelope Elevations            |                                                             |        | l                   | l        |                   |
|            | SK-150                         | North Elevation                                             | 1:500  | 13-Jul-21           | D        | Zhinar Architects |
|            | SK-151                         | East Elevation                                              | 1:500  | 13-Jul-21           | D        | Zhinar Architects |
|            | SK-152                         | South Elevation                                             | 1:500  | 13-Jul-21           | D        | Zhinar Architects |
|            | SK-153                         | West Elevation                                              | 1:500  | 13-Jul-21           | D        | Zhinar Architects |
|            | DA-CP-210-050                  | GA Elevations - North Elevation - Phase 01                  | 1:500  | 01-Aug-19           | 04       | Turner Studio     |
|            | DA-CP-210-060                  | GA Elevations - South Elevation - Phase 01                  | 1:500  | 01-Aug-19           | 04       | Turner Studio     |
|            | SK-154                         | Main Street West Elevation                                  | 1:500  | 13-Jul-21           | D        | Zhinar Architects |
|            | SK-155                         | Main Street East Elevation                                  | 1:500  | 13-Jul-21           | D        | Zhinar Architects |
| Building E | Envelope Sections              | 1                                                           | l .    | ı                   | I        |                   |
| <i></i>    | SK-160                         | Section 1 - Stage 3 & 4                                     | 1:500  | 13-Jul-21           | D        | Zhinar Architects |
|            | SK-161                         | Section 2 - Stage 3 & 4                                     | 1:500  | 13-Jul-21           | D        | Zhinar Architects |
|            | SK-162                         | Section 3 - Stage 3 & 4                                     | 1:500  | 13-Jul-21           | D        | Zhinar Architects |
| Shadow [   |                                | l                                                           |        | <u> </u>            | I        | 1                 |
|            | DA-CP-710-001                  | June 21st 9am-12pm                                          | 1:1000 | 01-Aug-19           | 04       | Turner Studio     |
|            | DA-CP-710-002                  | June 21st 1pm-3pm                                           |        |                     |          | Turner Studio     |
|            |                                |                                                             | L 330  | - · · · · · · · · · | - '      | 1                 |