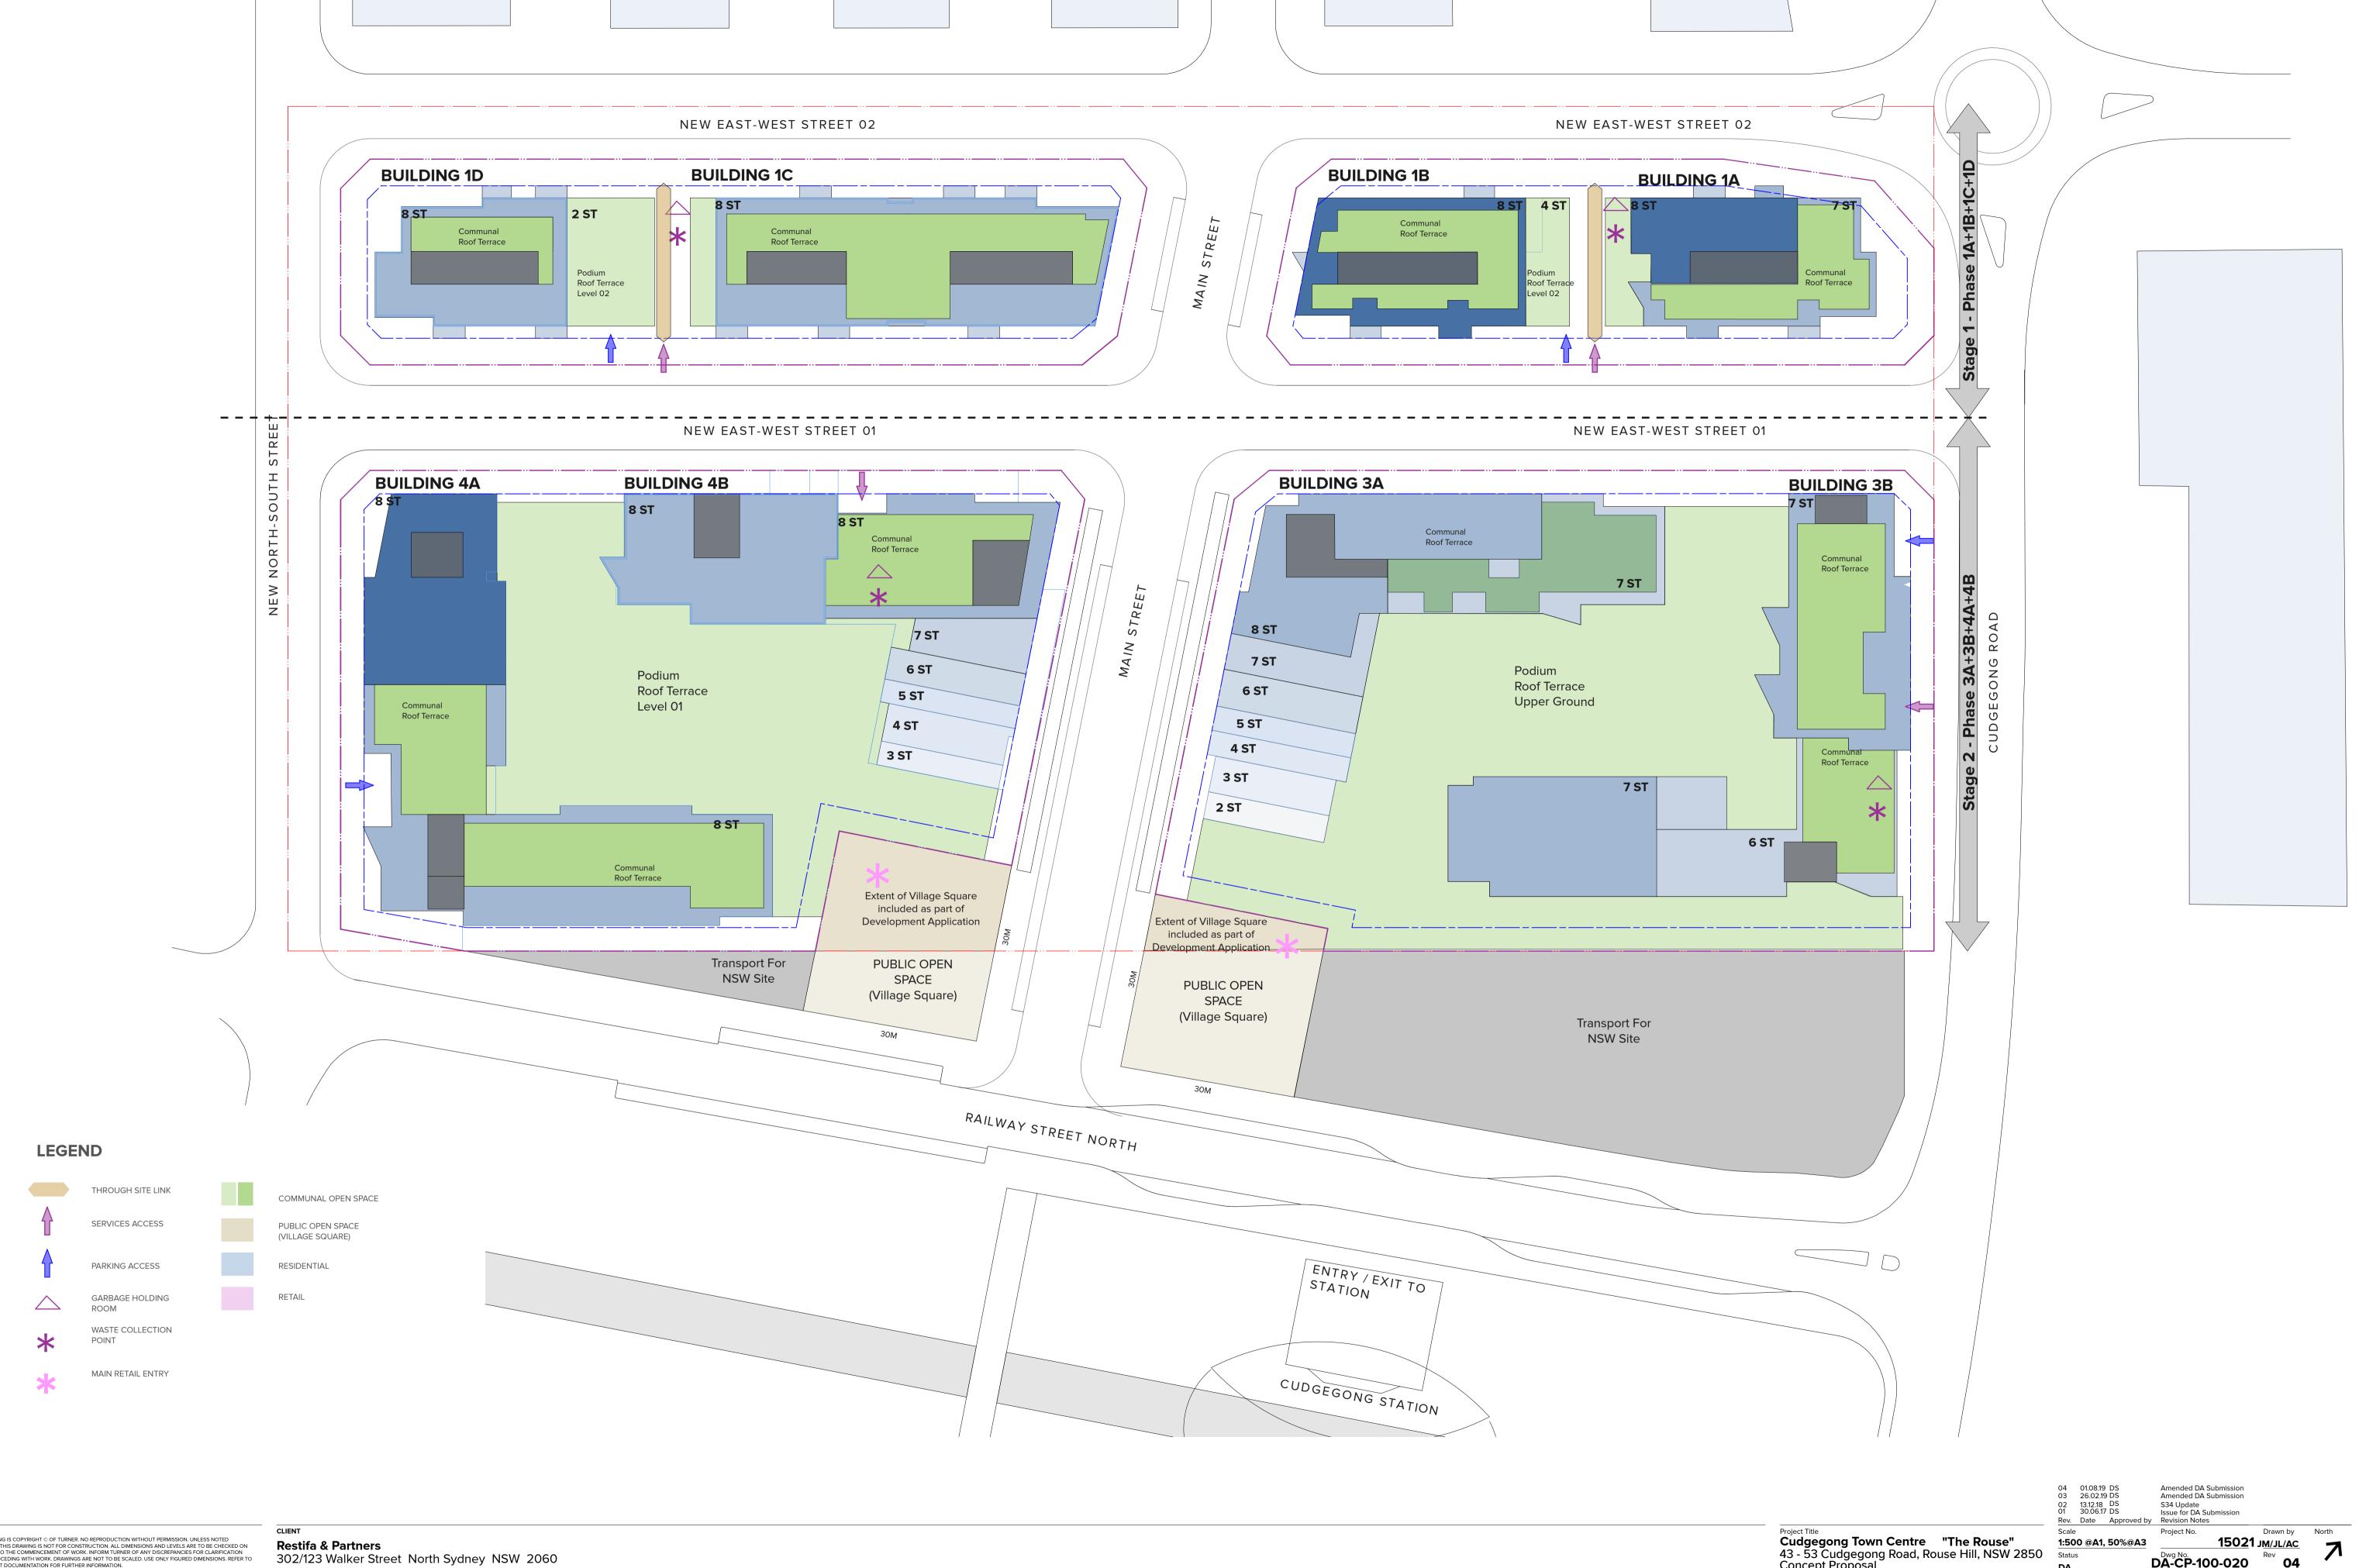

#### DRAWING LIST

| Series     | Drawing No.                    | Description                                                 | Scale  | Date                | Revision | Prepared by       |
|------------|--------------------------------|-------------------------------------------------------------|--------|---------------------|----------|-------------------|
|            | SK-000                         | General - Cover Sheet                                       | NTS    | 13-Jul-21           | D        | Zhinar Architects |
|            | SK-001                         | General - Drawing List DA                                   | NTS    | 13-Jul-21           | D        | Zhinar Architects |
| Context &  | Analysis                       |                                                             |        |                     |          | •                 |
|            | DA-CP-100-001                  | Location Plan                                               | 1:5000 | 01-Aug-19           | 04       | Turner Studio     |
|            | DA-CP-100-002                  | Precinct Indicative Layout Plan                             | 1:1000 | 01-Aug-19           | 04       | Turner Studio     |
|            | DA-CP-100-003                  | Site Analysis                                               | 1:1000 | 01-Aug-19           | 04       | Turner Studio     |
| Planning   | Controls + Building Principles |                                                             |        |                     |          | •                 |
|            | DA-CP-100-010                  | Site Constraints, Setbacks + Subdivision                    | 1:500  | 01-Aug-19           | 04       | Turner Studio     |
|            | DA-CP-100-020                  | Planning Summary                                            | 1:500  | 01-Aug-19           | 04       | Turner Studio     |
|            | DA-CP-100-030                  | Building Volume Transfer                                    | NTS    | 01-Aug-19           | 04       | Turner Studio     |
|            | DA-MP-013                      | Height Limit                                                | NTS    | 13-Jul-21           | G        | Zhinar Architects |
|            | DA-CP-100-050                  | Proposed Roads                                              | 1:500  | 01-Aug-19           | 04       | Turner Studio     |
|            | DA-CP-100-060                  | Staging & Construction Phasing Overview                     | NTS    | 01-Aug-19           | 04       | Turner Studio     |
|            | SK-070                         | Building Height Measured                                    | NTS    | 13-Jul-21           | D        | Zhinar Architects |
|            | DA-CP-100-080                  | Subdivision Plan                                            | NTS    | 01-Aug-19           | 04       | Turner Studio     |
|            | PR136170-SUBD-002-A.dwg        | Plan of Proposed Subdivision of Lots 72 and 73 in DP 208203 | NTS    | 03-May-19           | А        | RPS Group         |
| General P  | l'ans                          |                                                             |        |                     |          | •                 |
|            | SK-110                         | Stage 3 - Basement 3                                        | 1:500  | 13-Jul-21           | D        | Zhinar Architects |
|            | SK-130                         | Stage 4 - Basement 3                                        | 1:500  | 13-Jul-21           | D        | Zhinar Architects |
|            | SK-111                         | Stage 3 - Basement 2                                        | 1:500  | 13-Jul-21           | D        | Zhinar Architects |
|            | SK-131                         | Stage 4 - Basement 2                                        | 1:500  | 13-Jul-21           | D        | Zhinar Architects |
|            | SK-112                         | Stage 3 - Basement 1                                        | 1:500  | 13-Jul-21           | D        | Zhinar Architects |
|            | SK-132                         | Stage 4 - Basement 1                                        | 1:500  | 13-Jul-21           | D        | Zhinar Architects |
|            | SK-113                         | Stage 3 - Lower Ground Level                                | 1:500  | 13-Jul-21           | D        | Zhinar Architects |
|            | SK-133                         | Stage 4 - Ground Level                                      | 1:500  | 13-Jul-21           | D        | Zhinar Architects |
|            | SK-114                         | Stage 3 - Ground Level                                      | 1:500  | 13-Jul-21           | D        | Zhinar Architects |
|            | SK-115                         | Stage 3 - Upper Ground Level                                | 1:500  | 13-Jul-21           | D        | Zhinar Architects |
|            | SK-134                         | Stage 4 - Upper Ground Level                                | 1:500  | 13-Jul-21           | D        | Zhinar Architects |
|            | SK-116                         | Stage 3 - Level 1                                           | 1:500  | 13-Jul-21           | D        | Zhinar Architects |
|            | SK-135                         | Stage 4 - Level 1                                           | 1:500  | 13-Jul-21           | D        | Zhinar Architects |
|            | SK-117                         | Stage 3 - Level 2                                           | 1:500  | 13-Jul-21           | D        | Zhinar Architects |
|            | SK-136                         | Stage 4 - Level 2                                           | 1:500  | 13-Jul-21           | D        | Zhinar Architects |
|            | SK-118                         | Stage 3 - Level 3                                           | 1:500  | 13-Jul-21           | D        | Zhinar Architects |
|            | SK-137                         | Stage 4 - Level 3                                           | 1:500  | 13-Jul-21           | D        | Zhinar Architects |
|            | SK-119                         | Stage 3 - Level 4                                           | 1:500  | 13-Jul-21           | D        | Zhinar Architects |
|            | SK-138                         | Stage 4 - Level 4                                           | 1:500  | 13-Jul-21           | D        | Zhinar Architects |
|            | SK-125                         | Stage 3 - Level 5                                           | 1:500  | 13-Jul-21           | D        | Zhinar Architects |
|            | SK-139                         | Stage 4 - Level 5                                           | 1:500  | 13-Jul-21           | D        | Zhinar Architects |
|            | SK-126                         | Stage 3 - Level 6                                           | 1:500  | 13-Jul-21           | D        | Zhinar Architects |
|            | SK-140                         | Stage 4 - Level 6                                           | 1:500  | 13-Jul-21           | D        | Zhinar Architects |
|            | SK-127                         | Stage 3 - Roof                                              | 1:500  | 13-Jul-21           | D        | Zhinar Architects |
|            | SK-141                         | Stage 4 - Level 7                                           | 1:500  | 13-Jul-21           | D        | Zhinar Architects |
|            | SK-142                         | Stage 4 - Roof Plan                                         | 1:500  | 13-Jul-21           | D        | Zhinar Architects |
|            | DA-CP-110-090                  | GA Plans - Roof                                             | 1:500  | 01-Aug-19           | 04       | Turner Studio     |
| Building E | Envelope Elevations            |                                                             |        | l                   | l        |                   |
|            | SK-150                         | North Elevation                                             | 1:500  | 13-Jul-21           | D        | Zhinar Architects |
|            | SK-151                         | East Elevation                                              | 1:500  | 13-Jul-21           | D        | Zhinar Architects |
|            | SK-152                         | South Elevation                                             | 1:500  | 13-Jul-21           | D        | Zhinar Architects |
|            | SK-153                         | West Elevation                                              | 1:500  | 13-Jul-21           | D        | Zhinar Architects |
|            | DA-CP-210-050                  | GA Elevations - North Elevation - Phase 01                  | 1:500  | 01-Aug-19           | 04       | Turner Studio     |
|            | DA-CP-210-060                  | GA Elevations - South Elevation - Phase 01                  | 1:500  | 01-Aug-19           | 04       | Turner Studio     |
|            | SK-154                         | Main Street West Elevation                                  | 1:500  | 13-Jul-21           | D        | Zhinar Architects |
|            | SK-155                         | Main Street East Elevation                                  | 1:500  | 13-Jul-21           | D        | Zhinar Architects |
| Building E | Envelope Sections              | 1                                                           | l .    | ı                   | I        |                   |
| <i></i>    | SK-160                         | Section 1 - Stage 3 & 4                                     | 1:500  | 13-Jul-21           | D        | Zhinar Architects |
|            | SK-161                         | Section 2 - Stage 3 & 4                                     | 1:500  | 13-Jul-21           | D        | Zhinar Architects |
|            | SK-162                         | Section 3 - Stage 3 & 4                                     | 1:500  | 13-Jul-21           | D        | Zhinar Architects |
| Shadow [   |                                | l                                                           |        | <u> </u>            | I        | 1                 |
|            | DA-CP-710-001                  | June 21st 9am-12pm                                          | 1:1000 | 01-Aug-19           | 04       | Turner Studio     |
|            | DA-CP-710-002                  | June 21st 1pm-3pm                                           |        |                     |          | Turner Studio     |
|            |                                |                                                             | L 330  | - · · · · · · · · · | - '      | 1                 |