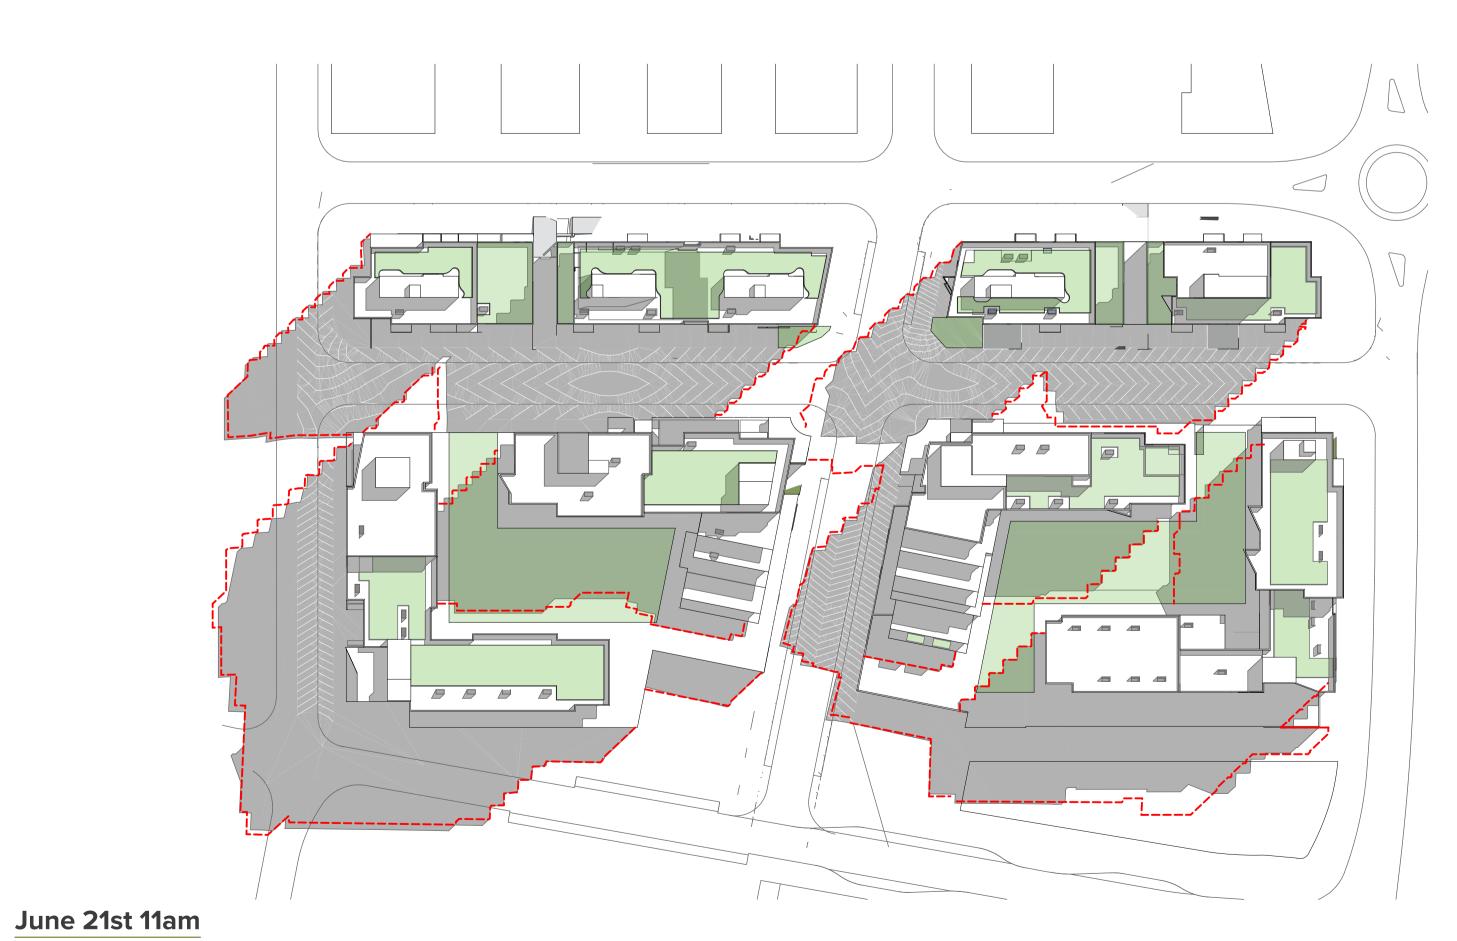

#### DRAWING LIST

| Series     | Drawing No.                    | Description                                                 | Scale  | Date                | Revision | Prepared by       |
|------------|--------------------------------|-------------------------------------------------------------|--------|---------------------|----------|-------------------|
|            | SK-000                         | General - Cover Sheet                                       | NTS    | 13-Jul-21           | D        | Zhinar Architects |
|            | SK-001                         | General - Drawing List DA                                   | NTS    | 13-Jul-21           | D        | Zhinar Architects |
| Context &  | Analysis                       |                                                             |        |                     |          | •                 |
|            | DA-CP-100-001                  | Location Plan                                               | 1:5000 | 01-Aug-19           | 04       | Turner Studio     |
|            | DA-CP-100-002                  | Precinct Indicative Layout Plan                             | 1:1000 | 01-Aug-19           | 04       | Turner Studio     |
|            | DA-CP-100-003                  | Site Analysis                                               | 1:1000 | 01-Aug-19           | 04       | Turner Studio     |
| Planning   | Controls + Building Principles |                                                             |        |                     |          | •                 |
|            | DA-CP-100-010                  | Site Constraints, Setbacks + Subdivision                    | 1:500  | 01-Aug-19           | 04       | Turner Studio     |
|            | DA-CP-100-020                  | Planning Summary                                            | 1:500  | 01-Aug-19           | 04       | Turner Studio     |
|            | DA-CP-100-030                  | Building Volume Transfer                                    | NTS    | 01-Aug-19           | 04       | Turner Studio     |
|            | DA-MP-013                      | Height Limit                                                | NTS    | 13-Jul-21           | G        | Zhinar Architects |
|            | DA-CP-100-050                  | Proposed Roads                                              | 1:500  | 01-Aug-19           | 04       | Turner Studio     |
|            | DA-CP-100-060                  | Staging & Construction Phasing Overview                     | NTS    | 01-Aug-19           | 04       | Turner Studio     |
|            | SK-070                         | Building Height Measured                                    | NTS    | 13-Jul-21           | D        | Zhinar Architects |
|            | DA-CP-100-080                  | Subdivision Plan                                            | NTS    | 01-Aug-19           | 04       | Turner Studio     |
|            | PR136170-SUBD-002-A.dwg        | Plan of Proposed Subdivision of Lots 72 and 73 in DP 208203 | NTS    | 03-May-19           | А        | RPS Group         |
| General P  | l'ans                          |                                                             |        |                     |          | •                 |
|            | SK-110                         | Stage 3 - Basement 3                                        | 1:500  | 13-Jul-21           | D        | Zhinar Architects |
|            | SK-130                         | Stage 4 - Basement 3                                        | 1:500  | 13-Jul-21           | D        | Zhinar Architects |
|            | SK-111                         | Stage 3 - Basement 2                                        | 1:500  | 13-Jul-21           | D        | Zhinar Architects |
|            | SK-131                         | Stage 4 - Basement 2                                        | 1:500  | 13-Jul-21           | D        | Zhinar Architects |
|            | SK-112                         | Stage 3 - Basement 1                                        | 1:500  | 13-Jul-21           | D        | Zhinar Architects |
|            | SK-132                         | Stage 4 - Basement 1                                        | 1:500  | 13-Jul-21           | D        | Zhinar Architects |
|            | SK-113                         | Stage 3 - Lower Ground Level                                | 1:500  | 13-Jul-21           | D        | Zhinar Architects |
|            | SK-133                         | Stage 4 - Ground Level                                      | 1:500  | 13-Jul-21           | D        | Zhinar Architects |
|            | SK-114                         | Stage 3 - Ground Level                                      | 1:500  | 13-Jul-21           | D        | Zhinar Architects |
|            | SK-115                         | Stage 3 - Upper Ground Level                                | 1:500  | 13-Jul-21           | D        | Zhinar Architects |
|            | SK-134                         | Stage 4 - Upper Ground Level                                | 1:500  | 13-Jul-21           | D        | Zhinar Architects |
|            | SK-116                         | Stage 3 - Level 1                                           | 1:500  | 13-Jul-21           | D        | Zhinar Architects |
|            | SK-135                         | Stage 4 - Level 1                                           | 1:500  | 13-Jul-21           | D        | Zhinar Architects |
|            | SK-117                         | Stage 3 - Level 2                                           | 1:500  | 13-Jul-21           | D        | Zhinar Architects |
|            | SK-136                         | Stage 4 - Level 2                                           | 1:500  | 13-Jul-21           | D        | Zhinar Architects |
|            | SK-118                         | Stage 3 - Level 3                                           | 1:500  | 13-Jul-21           | D        | Zhinar Architects |
|            | SK-137                         | Stage 4 - Level 3                                           | 1:500  | 13-Jul-21           | D        | Zhinar Architects |
|            | SK-119                         | Stage 3 - Level 4                                           | 1:500  | 13-Jul-21           | D        | Zhinar Architects |
|            | SK-138                         | Stage 4 - Level 4                                           | 1:500  | 13-Jul-21           | D        | Zhinar Architects |
|            | SK-125                         | Stage 3 - Level 5                                           | 1:500  | 13-Jul-21           | D        | Zhinar Architects |
|            | SK-139                         | Stage 4 - Level 5                                           | 1:500  | 13-Jul-21           | D        | Zhinar Architects |
|            | SK-126                         | Stage 3 - Level 6                                           | 1:500  | 13-Jul-21           | D        | Zhinar Architects |
|            | SK-140                         | Stage 4 - Level 6                                           | 1:500  | 13-Jul-21           | D        | Zhinar Architects |
|            | SK-127                         | Stage 3 - Roof                                              | 1:500  | 13-Jul-21           | D        | Zhinar Architects |
|            | SK-141                         | Stage 4 - Level 7                                           | 1:500  | 13-Jul-21           | D        | Zhinar Architects |
|            | SK-142                         | Stage 4 - Roof Plan                                         | 1:500  | 13-Jul-21           | D        | Zhinar Architects |
|            | DA-CP-110-090                  | GA Plans - Roof                                             | 1:500  | 01-Aug-19           | 04       | Turner Studio     |
| Building E | Envelope Elevations            |                                                             |        | l                   | l        |                   |
|            | SK-150                         | North Elevation                                             | 1:500  | 13-Jul-21           | D        | Zhinar Architects |
|            | SK-151                         | East Elevation                                              | 1:500  | 13-Jul-21           | D        | Zhinar Architects |
|            | SK-152                         | South Elevation                                             | 1:500  | 13-Jul-21           | D        | Zhinar Architects |
|            | SK-153                         | West Elevation                                              | 1:500  | 13-Jul-21           | D        | Zhinar Architects |
|            | DA-CP-210-050                  | GA Elevations - North Elevation - Phase 01                  | 1:500  | 01-Aug-19           | 04       | Turner Studio     |
|            | DA-CP-210-060                  | GA Elevations - South Elevation - Phase 01                  | 1:500  | 01-Aug-19           | 04       | Turner Studio     |
|            | SK-154                         | Main Street West Elevation                                  | 1:500  | 13-Jul-21           | D        | Zhinar Architects |
|            | SK-155                         | Main Street East Elevation                                  | 1:500  | 13-Jul-21           | D        | Zhinar Architects |
| Building E | Envelope Sections              | 1                                                           | l .    | ı                   | I        |                   |
| <i></i>    | SK-160                         | Section 1 - Stage 3 & 4                                     | 1:500  | 13-Jul-21           | D        | Zhinar Architects |
|            | SK-161                         | Section 2 - Stage 3 & 4                                     | 1:500  | 13-Jul-21           | D        | Zhinar Architects |
|            | SK-162                         | Section 3 - Stage 3 & 4                                     | 1:500  | 13-Jul-21           | D        | Zhinar Architects |
| Shadow [   |                                | l                                                           |        | <u> </u>            | I        | 1                 |
|            | DA-CP-710-001                  | June 21st 9am-12pm                                          | 1:1000 | 01-Aug-19           | 04       | Turner Studio     |
|            | DA-CP-710-002                  | June 21st 1pm-3pm                                           |        |                     |          | Turner Studio     |
|            |                                |                                                             | L 330  | - · · · · · · · · · | - '      | 1                 |