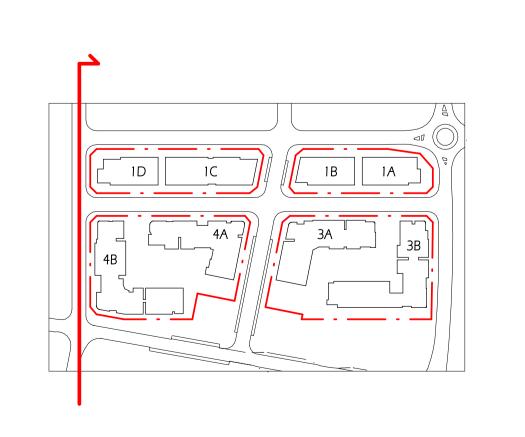

#### DRAWING LIST

| Series     | Drawing No.                    | Description                                                 | Scale  | Date                | Revision | Prepared by       |
|------------|--------------------------------|-------------------------------------------------------------|--------|---------------------|----------|-------------------|
|            | SK-000                         | General - Cover Sheet                                       | NTS    | 13-Jul-21           | D        | Zhinar Architects |
|            | SK-001                         | General - Drawing List DA                                   | NTS    | 13-Jul-21           | D        | Zhinar Architects |
| Context &  | Analysis                       |                                                             |        |                     |          | •                 |
|            | DA-CP-100-001                  | Location Plan                                               | 1:5000 | 01-Aug-19           | 04       | Turner Studio     |
|            | DA-CP-100-002                  | Precinct Indicative Layout Plan                             | 1:1000 | 01-Aug-19           | 04       | Turner Studio     |
|            | DA-CP-100-003                  | Site Analysis                                               | 1:1000 | 01-Aug-19           | 04       | Turner Studio     |
| Planning   | Controls + Building Principles |                                                             |        |                     |          | •                 |
|            | DA-CP-100-010                  | Site Constraints, Setbacks + Subdivision                    | 1:500  | 01-Aug-19           | 04       | Turner Studio     |
|            | DA-CP-100-020                  | Planning Summary                                            | 1:500  | 01-Aug-19           | 04       | Turner Studio     |
|            | DA-CP-100-030                  | Building Volume Transfer                                    | NTS    | 01-Aug-19           | 04       | Turner Studio     |
|            | DA-MP-013                      | Height Limit                                                | NTS    | 13-Jul-21           | G        | Zhinar Architects |
|            | DA-CP-100-050                  | Proposed Roads                                              | 1:500  | 01-Aug-19           | 04       | Turner Studio     |
|            | DA-CP-100-060                  | Staging & Construction Phasing Overview                     | NTS    | 01-Aug-19           | 04       | Turner Studio     |
|            | SK-070                         | Building Height Measured                                    | NTS    | 13-Jul-21           | D        | Zhinar Architects |
|            | DA-CP-100-080                  | Subdivision Plan                                            | NTS    | 01-Aug-19           | 04       | Turner Studio     |
|            | PR136170-SUBD-002-A.dwg        | Plan of Proposed Subdivision of Lots 72 and 73 in DP 208203 | NTS    | 03-May-19           | А        | RPS Group         |
| General P  | l'ans                          |                                                             |        |                     |          | •                 |
|            | SK-110                         | Stage 3 - Basement 3                                        | 1:500  | 13-Jul-21           | D        | Zhinar Architects |
|            | SK-130                         | Stage 4 - Basement 3                                        | 1:500  | 13-Jul-21           | D        | Zhinar Architects |
|            | SK-111                         | Stage 3 - Basement 2                                        | 1:500  | 13-Jul-21           | D        | Zhinar Architects |
|            | SK-131                         | Stage 4 - Basement 2                                        | 1:500  | 13-Jul-21           | D        | Zhinar Architects |
|            | SK-112                         | Stage 3 - Basement 1                                        | 1:500  | 13-Jul-21           | D        | Zhinar Architects |
|            | SK-132                         | Stage 4 - Basement 1                                        | 1:500  | 13-Jul-21           | D        | Zhinar Architects |
|            | SK-113                         | Stage 3 - Lower Ground Level                                | 1:500  | 13-Jul-21           | D        | Zhinar Architects |
|            | SK-133                         | Stage 4 - Ground Level                                      | 1:500  | 13-Jul-21           | D        | Zhinar Architects |
|            | SK-114                         | Stage 3 - Ground Level                                      | 1:500  | 13-Jul-21           | D        | Zhinar Architects |
|            | SK-115                         | Stage 3 - Upper Ground Level                                | 1:500  | 13-Jul-21           | D        | Zhinar Architects |
|            | SK-134                         | Stage 4 - Upper Ground Level                                | 1:500  | 13-Jul-21           | D        | Zhinar Architects |
|            | SK-116                         | Stage 3 - Level 1                                           | 1:500  | 13-Jul-21           | D        | Zhinar Architects |
|            | SK-135                         | Stage 4 - Level 1                                           | 1:500  | 13-Jul-21           | D        | Zhinar Architects |
|            | SK-117                         | Stage 3 - Level 2                                           | 1:500  | 13-Jul-21           | D        | Zhinar Architects |
|            | SK-136                         | Stage 4 - Level 2                                           | 1:500  | 13-Jul-21           | D        | Zhinar Architects |
|            | SK-118                         | Stage 3 - Level 3                                           | 1:500  | 13-Jul-21           | D        | Zhinar Architects |
|            | SK-137                         | Stage 4 - Level 3                                           | 1:500  | 13-Jul-21           | D        | Zhinar Architects |
|            | SK-119                         | Stage 3 - Level 4                                           | 1:500  | 13-Jul-21           | D        | Zhinar Architects |
|            | SK-138                         | Stage 4 - Level 4                                           | 1:500  | 13-Jul-21           | D        | Zhinar Architects |
|            | SK-125                         | Stage 3 - Level 5                                           | 1:500  | 13-Jul-21           | D        | Zhinar Architects |
|            | SK-139                         | Stage 4 - Level 5                                           | 1:500  | 13-Jul-21           | D        | Zhinar Architects |
|            | SK-126                         | Stage 3 - Level 6                                           | 1:500  | 13-Jul-21           | D        | Zhinar Architects |
|            | SK-140                         | Stage 4 - Level 6                                           | 1:500  | 13-Jul-21           | D        | Zhinar Architects |
|            | SK-127                         | Stage 3 - Roof                                              | 1:500  | 13-Jul-21           | D        | Zhinar Architects |
|            | SK-141                         | Stage 4 - Level 7                                           | 1:500  | 13-Jul-21           | D        | Zhinar Architects |
|            | SK-142                         | Stage 4 - Roof Plan                                         | 1:500  | 13-Jul-21           | D        | Zhinar Architects |
|            | DA-CP-110-090                  | GA Plans - Roof                                             | 1:500  | 01-Aug-19           | 04       | Turner Studio     |
| Building E | Envelope Elevations            |                                                             |        | l                   | l        |                   |
|            | SK-150                         | North Elevation                                             | 1:500  | 13-Jul-21           | D        | Zhinar Architects |
|            | SK-151                         | East Elevation                                              | 1:500  | 13-Jul-21           | D        | Zhinar Architects |
|            | SK-152                         | South Elevation                                             | 1:500  | 13-Jul-21           | D        | Zhinar Architects |
|            | SK-153                         | West Elevation                                              | 1:500  | 13-Jul-21           | D        | Zhinar Architects |
|            | DA-CP-210-050                  | GA Elevations - North Elevation - Phase 01                  | 1:500  | 01-Aug-19           | 04       | Turner Studio     |
|            | DA-CP-210-060                  | GA Elevations - South Elevation - Phase 01                  | 1:500  | 01-Aug-19           | 04       | Turner Studio     |
|            | SK-154                         | Main Street West Elevation                                  | 1:500  | 13-Jul-21           | D        | Zhinar Architects |
|            | SK-155                         | Main Street East Elevation                                  | 1:500  | 13-Jul-21           | D        | Zhinar Architects |
| Building E | Envelope Sections              | 1                                                           | l .    | ı                   | I        |                   |
| <i></i>    | SK-160                         | Section 1 - Stage 3 & 4                                     | 1:500  | 13-Jul-21           | D        | Zhinar Architects |
|            | SK-161                         | Section 2 - Stage 3 & 4                                     | 1:500  | 13-Jul-21           | D        | Zhinar Architects |
|            | SK-162                         | Section 3 - Stage 3 & 4                                     | 1:500  | 13-Jul-21           | D        | Zhinar Architects |
| Shadow [   |                                | l                                                           |        | <u> </u>            | I        | 1                 |
|            | DA-CP-710-001                  | June 21st 9am-12pm                                          | 1:1000 | 01-Aug-19           | 04       | Turner Studio     |
|            | DA-CP-710-002                  | June 21st 1pm-3pm                                           |        |                     |          | Turner Studio     |
|            |                                |                                                             | L 330  | - · · · · · · · · · | - '      | 1                 |