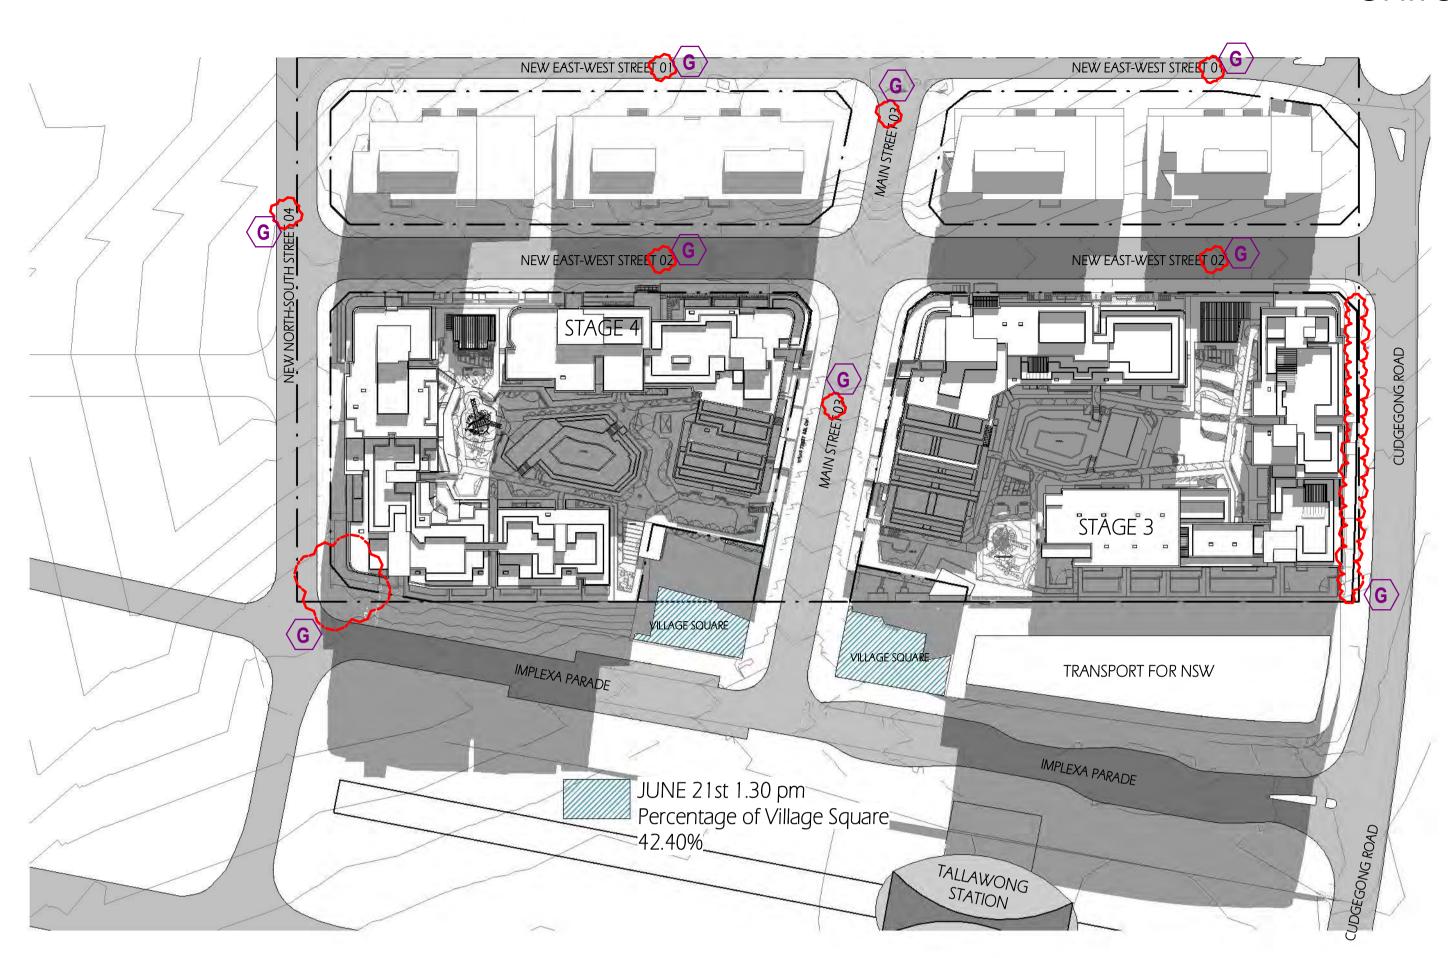

wood. NSW 2122 +61 2 8893 8888 / +61 2 8893 8833 / www.zhinar.com.au / w 28 495 869 790 Rustom Wee Chung Kudinar-Kwee (reg. 4570) : Nominated Architect

1 : 1000 @ A1 sheet 1 : 2000 @ A3 sheet

**RESTIFA & PARTNERS** 

VILLAGE SQUARE 21 JUNE - 2 PM

PROJECT STATUS:
Development Application

Restifa & Partners

PROJECT NAME Proposed Mixed Use Development (MASTERPLAN) 43-53 CUDGEGONG ROAD ROUSE HILL, NSW 2850

TALLAWONG STATION

SolarAccess - Village Square

1:1000 @ A1 sheet scale

8656 DA - MP - 024 DRAWING No.





VILLAGE SOUARE

VILLAGE SQUARE

NEW EAST-WEST STREET 01 G

NEW EAST-WEST STREET 02

IMPLEXA PARADE

1 : 1000 @ A1 sheet 1 : 2000 @ A3 sheet

VILLAGE SQUARE VILLAGE SQUARE IMPLEXA PARAT TRANSPORT FOR NSW IMPLEXA PARADE JUNE 21st - 2 pm Percentage of Village Square

34.00%\_







VILLAGE SQUARE 21 JUNE - 1.30 PM 1 : 1000 @ A1 sheet 1 : 2000 @ A3 sheet

COPYRIGHT & GENERAL NOTE: Figured dimensions shall be taken in preference to scaling. Drawing to be read in conjunction with information on first page. Check all dimensions and levels on site before commencing work or ordering materials. All existing ground lines & trees location are approximate, therefore to be verified on-site by the builder. Any discrepancies to be verified back to Zhinar Architects before proceeding. All workmanship and materials shall comply with all relevant codes, ordinances, Australian Standards and manufactures instructions. Unless noted "Issued for Copyring or using this drawing in whole or part without written permission infringes copyright. REFER SCHEDULE OF AMENDMENTS TO DA SPP-20-0000