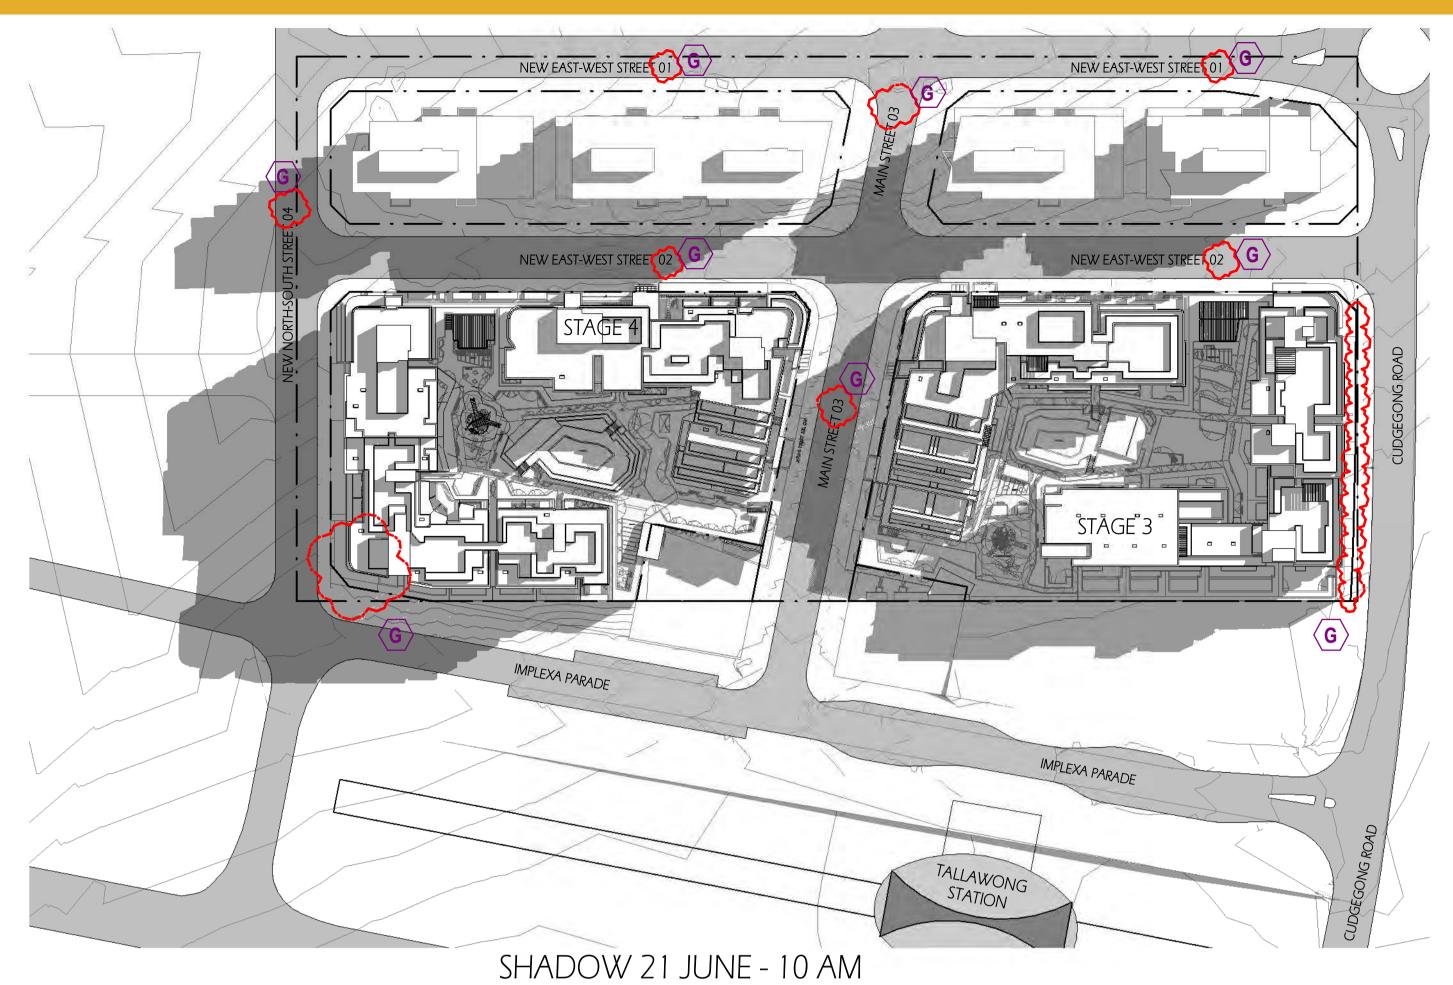

#### DRAWING LIST

| Series     | Drawing No.                    | Description                                                 | Scale  | Date                | Revision | Prepared by       |
|------------|--------------------------------|-------------------------------------------------------------|--------|---------------------|----------|-------------------|
|            | SK-000                         | General - Cover Sheet                                       | NTS    | 13-Jul-21           | D        | Zhinar Architects |
|            | SK-001                         | General - Drawing List DA                                   | NTS    | 13-Jul-21           | D        | Zhinar Architects |
| Context &  | Analysis                       |                                                             |        |                     |          | •                 |
|            | DA-CP-100-001                  | Location Plan                                               | 1:5000 | 01-Aug-19           | 04       | Turner Studio     |
|            | DA-CP-100-002                  | Precinct Indicative Layout Plan                             | 1:1000 | 01-Aug-19           | 04       | Turner Studio     |
|            | DA-CP-100-003                  | Site Analysis                                               | 1:1000 | 01-Aug-19           | 04       | Turner Studio     |
| Planning   | Controls + Building Principles |                                                             |        |                     |          | •                 |
|            | DA-CP-100-010                  | Site Constraints, Setbacks + Subdivision                    | 1:500  | 01-Aug-19           | 04       | Turner Studio     |
|            | DA-CP-100-020                  | Planning Summary                                            | 1:500  | 01-Aug-19           | 04       | Turner Studio     |
|            | DA-CP-100-030                  | Building Volume Transfer                                    | NTS    | 01-Aug-19           | 04       | Turner Studio     |
|            | DA-MP-013                      | Height Limit                                                | NTS    | 13-Jul-21           | G        | Zhinar Architects |
|            | DA-CP-100-050                  | Proposed Roads                                              | 1:500  | 01-Aug-19           | 04       | Turner Studio     |
|            | DA-CP-100-060                  | Staging & Construction Phasing Overview                     | NTS    | 01-Aug-19           | 04       | Turner Studio     |
|            | SK-070                         | Building Height Measured                                    | NTS    | 13-Jul-21           | D        | Zhinar Architects |
|            | DA-CP-100-080                  | Subdivision Plan                                            | NTS    | 01-Aug-19           | 04       | Turner Studio     |
|            | PR136170-SUBD-002-A.dwg        | Plan of Proposed Subdivision of Lots 72 and 73 in DP 208203 | NTS    | 03-May-19           | А        | RPS Group         |
| General P  | l'ans                          |                                                             |        |                     |          | •                 |
|            | SK-110                         | Stage 3 - Basement 3                                        | 1:500  | 13-Jul-21           | D        | Zhinar Architects |
|            | SK-130                         | Stage 4 - Basement 3                                        | 1:500  | 13-Jul-21           | D        | Zhinar Architects |
|            | SK-111                         | Stage 3 - Basement 2                                        | 1:500  | 13-Jul-21           | D        | Zhinar Architects |
|            | SK-131                         | Stage 4 - Basement 2                                        | 1:500  | 13-Jul-21           | D        | Zhinar Architects |
|            | SK-112                         | Stage 3 - Basement 1                                        | 1:500  | 13-Jul-21           | D        | Zhinar Architects |
|            | SK-132                         | Stage 4 - Basement 1                                        | 1:500  | 13-Jul-21           | D        | Zhinar Architects |
|            | SK-113                         | Stage 3 - Lower Ground Level                                | 1:500  | 13-Jul-21           | D        | Zhinar Architects |
|            | SK-133                         | Stage 4 - Ground Level                                      | 1:500  | 13-Jul-21           | D        | Zhinar Architects |
|            | SK-114                         | Stage 3 - Ground Level                                      | 1:500  | 13-Jul-21           | D        | Zhinar Architects |
|            | SK-115                         | Stage 3 - Upper Ground Level                                | 1:500  | 13-Jul-21           | D        | Zhinar Architects |
|            | SK-134                         | Stage 4 - Upper Ground Level                                | 1:500  | 13-Jul-21           | D        | Zhinar Architects |
|            | SK-116                         | Stage 3 - Level 1                                           | 1:500  | 13-Jul-21           | D        | Zhinar Architects |
|            | SK-135                         | Stage 4 - Level 1                                           | 1:500  | 13-Jul-21           | D        | Zhinar Architects |
|            | SK-117                         | Stage 3 - Level 2                                           | 1:500  | 13-Jul-21           | D        | Zhinar Architects |
|            | SK-136                         | Stage 4 - Level 2                                           | 1:500  | 13-Jul-21           | D        | Zhinar Architects |
|            | SK-118                         | Stage 3 - Level 3                                           | 1:500  | 13-Jul-21           | D        | Zhinar Architects |
|            | SK-137                         | Stage 4 - Level 3                                           | 1:500  | 13-Jul-21           | D        | Zhinar Architects |
|            | SK-119                         | Stage 3 - Level 4                                           | 1:500  | 13-Jul-21           | D        | Zhinar Architects |
|            | SK-138                         | Stage 4 - Level 4                                           | 1:500  | 13-Jul-21           | D        | Zhinar Architects |
|            | SK-125                         | Stage 3 - Level 5                                           | 1:500  | 13-Jul-21           | D        | Zhinar Architects |
|            | SK-139                         | Stage 4 - Level 5                                           | 1:500  | 13-Jul-21           | D        | Zhinar Architects |
|            | SK-126                         | Stage 3 - Level 6                                           | 1:500  | 13-Jul-21           | D        | Zhinar Architects |
|            | SK-140                         | Stage 4 - Level 6                                           | 1:500  | 13-Jul-21           | D        | Zhinar Architects |
|            | SK-127                         | Stage 3 - Roof                                              | 1:500  | 13-Jul-21           | D        | Zhinar Architects |
|            | SK-141                         | Stage 4 - Level 7                                           | 1:500  | 13-Jul-21           | D        | Zhinar Architects |
|            | SK-142                         | Stage 4 - Roof Plan                                         | 1:500  | 13-Jul-21           | D        | Zhinar Architects |
|            | DA-CP-110-090                  | GA Plans - Roof                                             | 1:500  | 01-Aug-19           | 04       | Turner Studio     |
| Building E | Envelope Elevations            |                                                             |        | l                   | l        |                   |
|            | SK-150                         | North Elevation                                             | 1:500  | 13-Jul-21           | D        | Zhinar Architects |
|            | SK-151                         | East Elevation                                              | 1:500  | 13-Jul-21           | D        | Zhinar Architects |
|            | SK-152                         | South Elevation                                             | 1:500  | 13-Jul-21           | D        | Zhinar Architects |
|            | SK-153                         | West Elevation                                              | 1:500  | 13-Jul-21           | D        | Zhinar Architects |
|            | DA-CP-210-050                  | GA Elevations - North Elevation - Phase 01                  | 1:500  | 01-Aug-19           | 04       | Turner Studio     |
|            | DA-CP-210-060                  | GA Elevations - South Elevation - Phase 01                  | 1:500  | 01-Aug-19           | 04       | Turner Studio     |
|            | SK-154                         | Main Street West Elevation                                  | 1:500  | 13-Jul-21           | D        | Zhinar Architects |
|            | SK-155                         | Main Street East Elevation                                  | 1:500  | 13-Jul-21           | D        | Zhinar Architects |
| Building E | Envelope Sections              | 1                                                           | l .    | ı                   | I        |                   |
| <i></i>    | SK-160                         | Section 1 - Stage 3 & 4                                     | 1:500  | 13-Jul-21           | D        | Zhinar Architects |
|            | SK-161                         | Section 2 - Stage 3 & 4                                     | 1:500  | 13-Jul-21           | D        | Zhinar Architects |
|            | SK-162                         | Section 3 - Stage 3 & 4                                     | 1:500  | 13-Jul-21           | D        | Zhinar Architects |
| Shadow [   |                                | l                                                           |        | <u> </u>            | I        | 1                 |
|            | DA-CP-710-001                  | June 21st 9am-12pm                                          | 1:1000 | 01-Aug-19           | 04       | Turner Studio     |
|            | DA-CP-710-002                  | June 21st 1pm-3pm                                           |        |                     |          | Turner Studio     |
|            |                                |                                                             | L 330  | - · · · · · · · · · | - '      | 1                 |