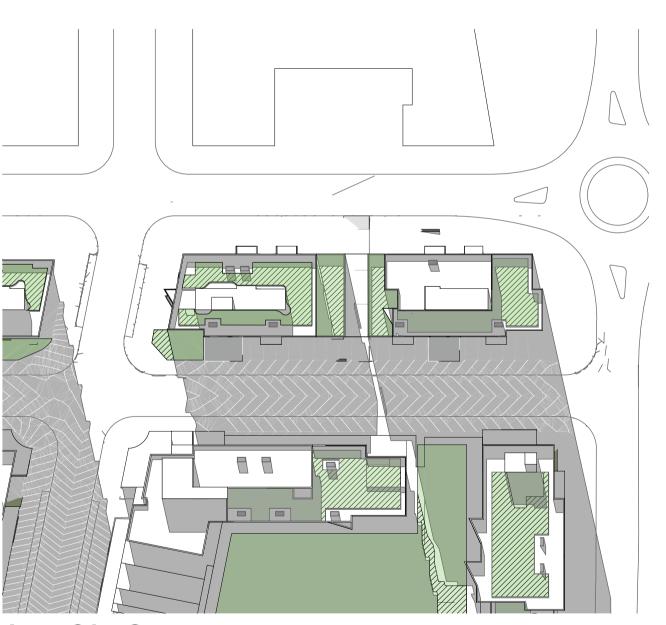

#### DRAWING LIST

| Series     | Drawing No.                    | Description                                                 | Scale  | Date                | Revision | Prepared by       |
|------------|--------------------------------|-------------------------------------------------------------|--------|---------------------|----------|-------------------|
|            | SK-000                         | General - Cover Sheet                                       | NTS    | 13-Jul-21           | D        | Zhinar Architects |
|            | SK-001                         | General - Drawing List DA                                   | NTS    | 13-Jul-21           | D        | Zhinar Architects |
| Context &  | Analysis                       |                                                             |        |                     |          | •                 |
|            | DA-CP-100-001                  | Location Plan                                               | 1:5000 | 01-Aug-19           | 04       | Turner Studio     |
|            | DA-CP-100-002                  | Precinct Indicative Layout Plan                             | 1:1000 | 01-Aug-19           | 04       | Turner Studio     |
|            | DA-CP-100-003                  | Site Analysis                                               | 1:1000 | 01-Aug-19           | 04       | Turner Studio     |
| Planning   | Controls + Building Principles |                                                             |        |                     |          | •                 |
|            | DA-CP-100-010                  | Site Constraints, Setbacks + Subdivision                    | 1:500  | 01-Aug-19           | 04       | Turner Studio     |
|            | DA-CP-100-020                  | Planning Summary                                            | 1:500  | 01-Aug-19           | 04       | Turner Studio     |
|            | DA-CP-100-030                  | Building Volume Transfer                                    | NTS    | 01-Aug-19           | 04       | Turner Studio     |
|            | DA-MP-013                      | Height Limit                                                | NTS    | 13-Jul-21           | G        | Zhinar Architects |
|            | DA-CP-100-050                  | Proposed Roads                                              | 1:500  | 01-Aug-19           | 04       | Turner Studio     |
|            | DA-CP-100-060                  | Staging & Construction Phasing Overview                     | NTS    | 01-Aug-19           | 04       | Turner Studio     |
|            | SK-070                         | Building Height Measured                                    | NTS    | 13-Jul-21           | D        | Zhinar Architects |
|            | DA-CP-100-080                  | Subdivision Plan                                            | NTS    | 01-Aug-19           | 04       | Turner Studio     |
|            | PR136170-SUBD-002-A.dwg        | Plan of Proposed Subdivision of Lots 72 and 73 in DP 208203 | NTS    | 03-May-19           | А        | RPS Group         |
| General P  | l'ans                          |                                                             |        |                     |          | •                 |
|            | SK-110                         | Stage 3 - Basement 3                                        | 1:500  | 13-Jul-21           | D        | Zhinar Architects |
|            | SK-130                         | Stage 4 - Basement 3                                        | 1:500  | 13-Jul-21           | D        | Zhinar Architects |
|            | SK-111                         | Stage 3 - Basement 2                                        | 1:500  | 13-Jul-21           | D        | Zhinar Architects |
|            | SK-131                         | Stage 4 - Basement 2                                        | 1:500  | 13-Jul-21           | D        | Zhinar Architects |
|            | SK-112                         | Stage 3 - Basement 1                                        | 1:500  | 13-Jul-21           | D        | Zhinar Architects |
|            | SK-132                         | Stage 4 - Basement 1                                        | 1:500  | 13-Jul-21           | D        | Zhinar Architects |
|            | SK-113                         | Stage 3 - Lower Ground Level                                | 1:500  | 13-Jul-21           | D        | Zhinar Architects |
|            | SK-133                         | Stage 4 - Ground Level                                      | 1:500  | 13-Jul-21           | D        | Zhinar Architects |
|            | SK-114                         | Stage 3 - Ground Level                                      | 1:500  | 13-Jul-21           | D        | Zhinar Architects |
|            | SK-115                         | Stage 3 - Upper Ground Level                                | 1:500  | 13-Jul-21           | D        | Zhinar Architects |
|            | SK-134                         | Stage 4 - Upper Ground Level                                | 1:500  | 13-Jul-21           | D        | Zhinar Architects |
|            | SK-116                         | Stage 3 - Level 1                                           | 1:500  | 13-Jul-21           | D        | Zhinar Architects |
|            | SK-135                         | Stage 4 - Level 1                                           | 1:500  | 13-Jul-21           | D        | Zhinar Architects |
|            | SK-117                         | Stage 3 - Level 2                                           | 1:500  | 13-Jul-21           | D        | Zhinar Architects |
|            | SK-136                         | Stage 4 - Level 2                                           | 1:500  | 13-Jul-21           | D        | Zhinar Architects |
|            | SK-118                         | Stage 3 - Level 3                                           | 1:500  | 13-Jul-21           | D        | Zhinar Architects |
|            | SK-137                         | Stage 4 - Level 3                                           | 1:500  | 13-Jul-21           | D        | Zhinar Architects |
|            | SK-119                         | Stage 3 - Level 4                                           | 1:500  | 13-Jul-21           | D        | Zhinar Architects |
|            | SK-138                         | Stage 4 - Level 4                                           | 1:500  | 13-Jul-21           | D        | Zhinar Architects |
|            | SK-125                         | Stage 3 - Level 5                                           | 1:500  | 13-Jul-21           | D        | Zhinar Architects |
|            | SK-139                         | Stage 4 - Level 5                                           | 1:500  | 13-Jul-21           | D        | Zhinar Architects |
|            | SK-126                         | Stage 3 - Level 6                                           | 1:500  | 13-Jul-21           | D        | Zhinar Architects |
|            | SK-140                         | Stage 4 - Level 6                                           | 1:500  | 13-Jul-21           | D        | Zhinar Architects |
|            | SK-127                         | Stage 3 - Roof                                              | 1:500  | 13-Jul-21           | D        | Zhinar Architects |
|            | SK-141                         | Stage 4 - Level 7                                           | 1:500  | 13-Jul-21           | D        | Zhinar Architects |
|            | SK-142                         | Stage 4 - Roof Plan                                         | 1:500  | 13-Jul-21           | D        | Zhinar Architects |
|            | DA-CP-110-090                  | GA Plans - Roof                                             | 1:500  | 01-Aug-19           | 04       | Turner Studio     |
| Building E | Envelope Elevations            |                                                             |        | l                   | l        |                   |
|            | SK-150                         | North Elevation                                             | 1:500  | 13-Jul-21           | D        | Zhinar Architects |
|            | SK-151                         | East Elevation                                              | 1:500  | 13-Jul-21           | D        | Zhinar Architects |
|            | SK-152                         | South Elevation                                             | 1:500  | 13-Jul-21           | D        | Zhinar Architects |
|            | SK-153                         | West Elevation                                              | 1:500  | 13-Jul-21           | D        | Zhinar Architects |
|            | DA-CP-210-050                  | GA Elevations - North Elevation - Phase 01                  | 1:500  | 01-Aug-19           | 04       | Turner Studio     |
|            | DA-CP-210-060                  | GA Elevations - South Elevation - Phase 01                  | 1:500  | 01-Aug-19           | 04       | Turner Studio     |
|            | SK-154                         | Main Street West Elevation                                  | 1:500  | 13-Jul-21           | D        | Zhinar Architects |
|            | SK-155                         | Main Street East Elevation                                  | 1:500  | 13-Jul-21           | D        | Zhinar Architects |
| Building E | Envelope Sections              | 1                                                           | l .    | ı                   | I        |                   |
| <i></i>    | SK-160                         | Section 1 - Stage 3 & 4                                     | 1:500  | 13-Jul-21           | D        | Zhinar Architects |
|            | SK-161                         | Section 2 - Stage 3 & 4                                     | 1:500  | 13-Jul-21           | D        | Zhinar Architects |
|            | SK-162                         | Section 3 - Stage 3 & 4                                     | 1:500  | 13-Jul-21           | D        | Zhinar Architects |
| Shadow [   |                                | l                                                           |        | <u> </u>            | I        | 1                 |
|            | DA-CP-710-001                  | June 21st 9am-12pm                                          | 1:1000 | 01-Aug-19           | 04       | Turner Studio     |
|            | DA-CP-710-002                  | June 21st 1pm-3pm                                           |        |                     |          | Turner Studio     |
|            |                                |                                                             | L 330  | - · · · · · · · · · | - '      | 1                 |