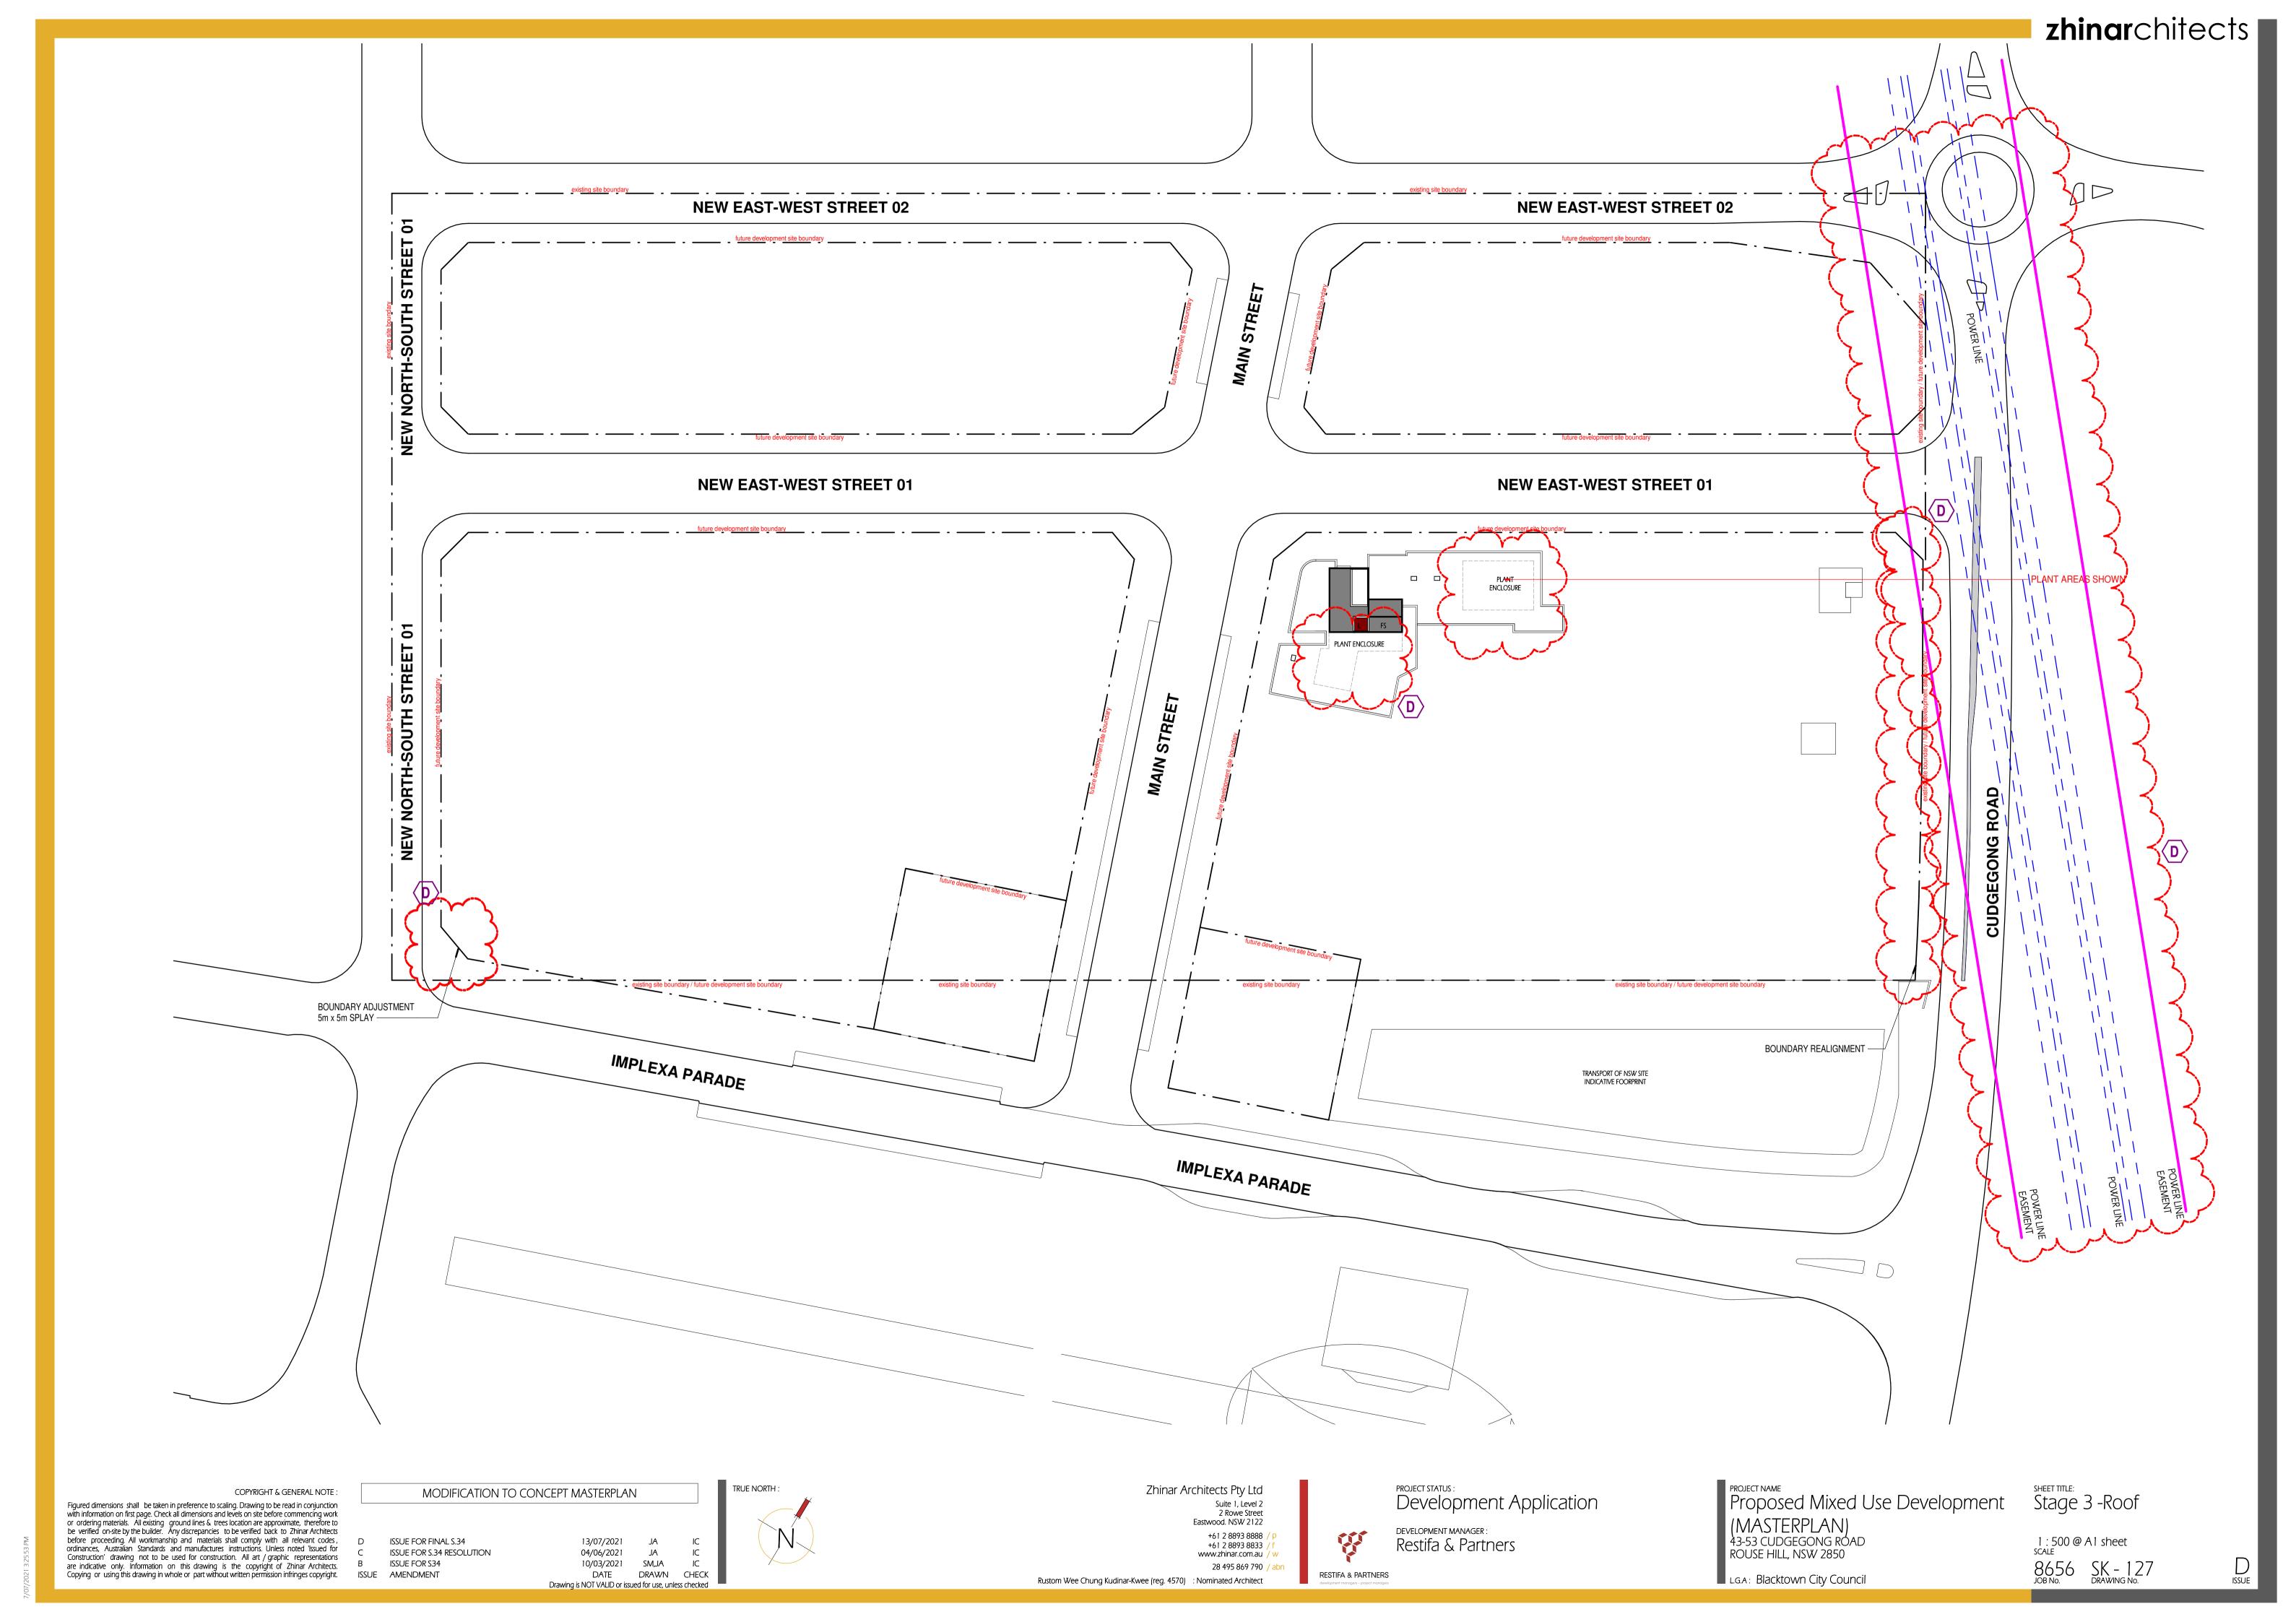

#### DRAWING LIST

| Series     | Drawing No.                    | Description                                                 | Scale  | Date                | Revision | Prepared by       |
|------------|--------------------------------|-------------------------------------------------------------|--------|---------------------|----------|-------------------|
|            | SK-000                         | General - Cover Sheet                                       | NTS    | 13-Jul-21           | D        | Zhinar Architects |
|            | SK-001                         | General - Drawing List DA                                   | NTS    | 13-Jul-21           | D        | Zhinar Architects |
| Context &  | Analysis                       |                                                             |        |                     |          | •                 |
|            | DA-CP-100-001                  | Location Plan                                               | 1:5000 | 01-Aug-19           | 04       | Turner Studio     |
|            | DA-CP-100-002                  | Precinct Indicative Layout Plan                             | 1:1000 | 01-Aug-19           | 04       | Turner Studio     |
|            | DA-CP-100-003                  | Site Analysis                                               | 1:1000 | 01-Aug-19           | 04       | Turner Studio     |
| Planning   | Controls + Building Principles |                                                             |        |                     |          | •                 |
|            | DA-CP-100-010                  | Site Constraints, Setbacks + Subdivision                    | 1:500  | 01-Aug-19           | 04       | Turner Studio     |
|            | DA-CP-100-020                  | Planning Summary                                            | 1:500  | 01-Aug-19           | 04       | Turner Studio     |
|            | DA-CP-100-030                  | Building Volume Transfer                                    | NTS    | 01-Aug-19           | 04       | Turner Studio     |
|            | DA-MP-013                      | Height Limit                                                | NTS    | 13-Jul-21           | G        | Zhinar Architects |
|            | DA-CP-100-050                  | Proposed Roads                                              | 1:500  | 01-Aug-19           | 04       | Turner Studio     |
|            | DA-CP-100-060                  | Staging & Construction Phasing Overview                     | NTS    | 01-Aug-19           | 04       | Turner Studio     |
|            | SK-070                         | Building Height Measured                                    | NTS    | 13-Jul-21           | D        | Zhinar Architects |
|            | DA-CP-100-080                  | Subdivision Plan                                            | NTS    | 01-Aug-19           | 04       | Turner Studio     |
|            | PR136170-SUBD-002-A.dwg        | Plan of Proposed Subdivision of Lots 72 and 73 in DP 208203 | NTS    | 03-May-19           | А        | RPS Group         |
| General P  | l'ans                          |                                                             |        |                     |          | •                 |
|            | SK-110                         | Stage 3 - Basement 3                                        | 1:500  | 13-Jul-21           | D        | Zhinar Architects |
|            | SK-130                         | Stage 4 - Basement 3                                        | 1:500  | 13-Jul-21           | D        | Zhinar Architects |
|            | SK-111                         | Stage 3 - Basement 2                                        | 1:500  | 13-Jul-21           | D        | Zhinar Architects |
|            | SK-131                         | Stage 4 - Basement 2                                        | 1:500  | 13-Jul-21           | D        | Zhinar Architects |
|            | SK-112                         | Stage 3 - Basement 1                                        | 1:500  | 13-Jul-21           | D        | Zhinar Architects |
|            | SK-132                         | Stage 4 - Basement 1                                        | 1:500  | 13-Jul-21           | D        | Zhinar Architects |
|            | SK-113                         | Stage 3 - Lower Ground Level                                | 1:500  | 13-Jul-21           | D        | Zhinar Architects |
|            | SK-133                         | Stage 4 - Ground Level                                      | 1:500  | 13-Jul-21           | D        | Zhinar Architects |
|            | SK-114                         | Stage 3 - Ground Level                                      | 1:500  | 13-Jul-21           | D        | Zhinar Architects |
|            | SK-115                         | Stage 3 - Upper Ground Level                                | 1:500  | 13-Jul-21           | D        | Zhinar Architects |
|            | SK-134                         | Stage 4 - Upper Ground Level                                | 1:500  | 13-Jul-21           | D        | Zhinar Architects |
|            | SK-116                         | Stage 3 - Level 1                                           | 1:500  | 13-Jul-21           | D        | Zhinar Architects |
|            | SK-135                         | Stage 4 - Level 1                                           | 1:500  | 13-Jul-21           | D        | Zhinar Architects |
|            | SK-117                         | Stage 3 - Level 2                                           | 1:500  | 13-Jul-21           | D        | Zhinar Architects |
|            | SK-136                         | Stage 4 - Level 2                                           | 1:500  | 13-Jul-21           | D        | Zhinar Architects |
|            | SK-118                         | Stage 3 - Level 3                                           | 1:500  | 13-Jul-21           | D        | Zhinar Architects |
|            | SK-137                         | Stage 4 - Level 3                                           | 1:500  | 13-Jul-21           | D        | Zhinar Architects |
|            | SK-119                         | Stage 3 - Level 4                                           | 1:500  | 13-Jul-21           | D        | Zhinar Architects |
|            | SK-138                         | Stage 4 - Level 4                                           | 1:500  | 13-Jul-21           | D        | Zhinar Architects |
|            | SK-125                         | Stage 3 - Level 5                                           | 1:500  | 13-Jul-21           | D        | Zhinar Architects |
|            | SK-139                         | Stage 4 - Level 5                                           | 1:500  | 13-Jul-21           | D        | Zhinar Architects |
|            | SK-126                         | Stage 3 - Level 6                                           | 1:500  | 13-Jul-21           | D        | Zhinar Architects |
|            | SK-140                         | Stage 4 - Level 6                                           | 1:500  | 13-Jul-21           | D        | Zhinar Architects |
|            | SK-127                         | Stage 3 - Roof                                              | 1:500  | 13-Jul-21           | D        | Zhinar Architects |
|            | SK-141                         | Stage 4 - Level 7                                           | 1:500  | 13-Jul-21           | D        | Zhinar Architects |
|            | SK-142                         | Stage 4 - Roof Plan                                         | 1:500  | 13-Jul-21           | D        | Zhinar Architects |
|            | DA-CP-110-090                  | GA Plans - Roof                                             | 1:500  | 01-Aug-19           | 04       | Turner Studio     |
| Building E | Envelope Elevations            |                                                             |        | l                   | l        |                   |
|            | SK-150                         | North Elevation                                             | 1:500  | 13-Jul-21           | D        | Zhinar Architects |
|            | SK-151                         | East Elevation                                              | 1:500  | 13-Jul-21           | D        | Zhinar Architects |
|            | SK-152                         | South Elevation                                             | 1:500  | 13-Jul-21           | D        | Zhinar Architects |
|            | SK-153                         | West Elevation                                              | 1:500  | 13-Jul-21           | D        | Zhinar Architects |
|            | DA-CP-210-050                  | GA Elevations - North Elevation - Phase 01                  | 1:500  | 01-Aug-19           | 04       | Turner Studio     |
|            | DA-CP-210-060                  | GA Elevations - South Elevation - Phase 01                  | 1:500  | 01-Aug-19           | 04       | Turner Studio     |
|            | SK-154                         | Main Street West Elevation                                  | 1:500  | 13-Jul-21           | D        | Zhinar Architects |
|            | SK-155                         | Main Street East Elevation                                  | 1:500  | 13-Jul-21           | D        | Zhinar Architects |
| Building E | Envelope Sections              | 1                                                           | l .    | ı                   | I        |                   |
| <i></i>    | SK-160                         | Section 1 - Stage 3 & 4                                     | 1:500  | 13-Jul-21           | D        | Zhinar Architects |
|            | SK-161                         | Section 2 - Stage 3 & 4                                     | 1:500  | 13-Jul-21           | D        | Zhinar Architects |
|            | SK-162                         | Section 3 - Stage 3 & 4                                     | 1:500  | 13-Jul-21           | D        | Zhinar Architects |
| Shadow [   |                                | l                                                           |        | <u> </u>            | I        | 1                 |
|            | DA-CP-710-001                  | June 21st 9am-12pm                                          | 1:1000 | 01-Aug-19           | 04       | Turner Studio     |
|            | DA-CP-710-002                  | June 21st 1pm-3pm                                           |        |                     |          | Turner Studio     |
|            |                                |                                                             | L 330  | - · · · · · · · · · | - '      | 1                 |