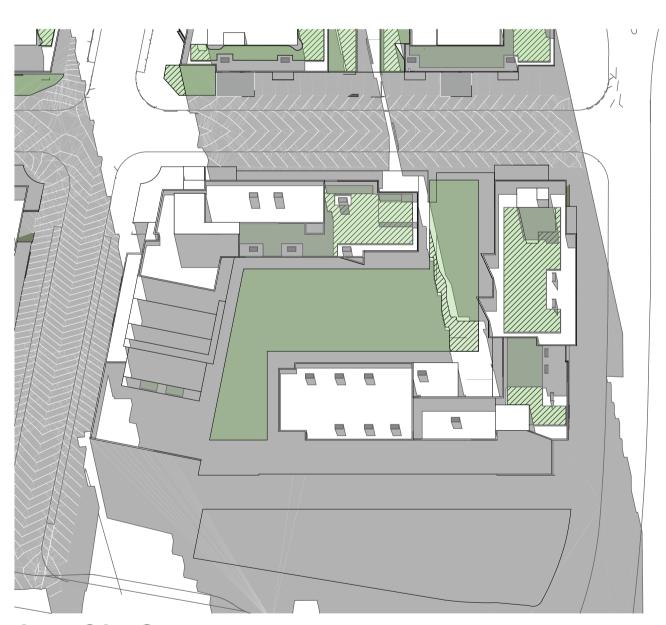

#### DRAWING LIST

| Series     | Drawing No.                    | Description                                                 | Scale  | Date                | Revision | Prepared by       |
|------------|--------------------------------|-------------------------------------------------------------|--------|---------------------|----------|-------------------|
|            | SK-000                         | General - Cover Sheet                                       | NTS    | 13-Jul-21           | D        | Zhinar Architects |
|            | SK-001                         | General - Drawing List DA                                   | NTS    | 13-Jul-21           | D        | Zhinar Architects |
| Context &  | Analysis                       |                                                             |        |                     |          | •                 |
|            | DA-CP-100-001                  | Location Plan                                               | 1:5000 | 01-Aug-19           | 04       | Turner Studio     |
|            | DA-CP-100-002                  | Precinct Indicative Layout Plan                             | 1:1000 | 01-Aug-19           | 04       | Turner Studio     |
|            | DA-CP-100-003                  | Site Analysis                                               | 1:1000 | 01-Aug-19           | 04       | Turner Studio     |
| Planning   | Controls + Building Principles |                                                             |        |                     |          | •                 |
|            | DA-CP-100-010                  | Site Constraints, Setbacks + Subdivision                    | 1:500  | 01-Aug-19           | 04       | Turner Studio     |
|            | DA-CP-100-020                  | Planning Summary                                            | 1:500  | 01-Aug-19           | 04       | Turner Studio     |
|            | DA-CP-100-030                  | Building Volume Transfer                                    | NTS    | 01-Aug-19           | 04       | Turner Studio     |
|            | DA-MP-013                      | Height Limit                                                | NTS    | 13-Jul-21           | G        | Zhinar Architects |
|            | DA-CP-100-050                  | Proposed Roads                                              | 1:500  | 01-Aug-19           | 04       | Turner Studio     |
|            | DA-CP-100-060                  | Staging & Construction Phasing Overview                     | NTS    | 01-Aug-19           | 04       | Turner Studio     |
|            | SK-070                         | Building Height Measured                                    | NTS    | 13-Jul-21           | D        | Zhinar Architects |
|            | DA-CP-100-080                  | Subdivision Plan                                            | NTS    | 01-Aug-19           | 04       | Turner Studio     |
|            | PR136170-SUBD-002-A.dwg        | Plan of Proposed Subdivision of Lots 72 and 73 in DP 208203 | NTS    | 03-May-19           | А        | RPS Group         |
| General P  | l'ans                          |                                                             |        |                     |          | •                 |
|            | SK-110                         | Stage 3 - Basement 3                                        | 1:500  | 13-Jul-21           | D        | Zhinar Architects |
|            | SK-130                         | Stage 4 - Basement 3                                        | 1:500  | 13-Jul-21           | D        | Zhinar Architects |
|            | SK-111                         | Stage 3 - Basement 2                                        | 1:500  | 13-Jul-21           | D        | Zhinar Architects |
|            | SK-131                         | Stage 4 - Basement 2                                        | 1:500  | 13-Jul-21           | D        | Zhinar Architects |
|            | SK-112                         | Stage 3 - Basement 1                                        | 1:500  | 13-Jul-21           | D        | Zhinar Architects |
|            | SK-132                         | Stage 4 - Basement 1                                        | 1:500  | 13-Jul-21           | D        | Zhinar Architects |
|            | SK-113                         | Stage 3 - Lower Ground Level                                | 1:500  | 13-Jul-21           | D        | Zhinar Architects |
|            | SK-133                         | Stage 4 - Ground Level                                      | 1:500  | 13-Jul-21           | D        | Zhinar Architects |
|            | SK-114                         | Stage 3 - Ground Level                                      | 1:500  | 13-Jul-21           | D        | Zhinar Architects |
|            | SK-115                         | Stage 3 - Upper Ground Level                                | 1:500  | 13-Jul-21           | D        | Zhinar Architects |
|            | SK-134                         | Stage 4 - Upper Ground Level                                | 1:500  | 13-Jul-21           | D        | Zhinar Architects |
|            | SK-116                         | Stage 3 - Level 1                                           | 1:500  | 13-Jul-21           | D        | Zhinar Architects |
|            | SK-135                         | Stage 4 - Level 1                                           | 1:500  | 13-Jul-21           | D        | Zhinar Architects |
|            | SK-117                         | Stage 3 - Level 2                                           | 1:500  | 13-Jul-21           | D        | Zhinar Architects |
|            | SK-136                         | Stage 4 - Level 2                                           | 1:500  | 13-Jul-21           | D        | Zhinar Architects |
|            | SK-118                         | Stage 3 - Level 3                                           | 1:500  | 13-Jul-21           | D        | Zhinar Architects |
|            | SK-137                         | Stage 4 - Level 3                                           | 1:500  | 13-Jul-21           | D        | Zhinar Architects |
|            | SK-119                         | Stage 3 - Level 4                                           | 1:500  | 13-Jul-21           | D        | Zhinar Architects |
|            | SK-138                         | Stage 4 - Level 4                                           | 1:500  | 13-Jul-21           | D        | Zhinar Architects |
|            | SK-125                         | Stage 3 - Level 5                                           | 1:500  | 13-Jul-21           | D        | Zhinar Architects |
|            | SK-139                         | Stage 4 - Level 5                                           | 1:500  | 13-Jul-21           | D        | Zhinar Architects |
|            | SK-126                         | Stage 3 - Level 6                                           | 1:500  | 13-Jul-21           | D        | Zhinar Architects |
|            | SK-140                         | Stage 4 - Level 6                                           | 1:500  | 13-Jul-21           | D        | Zhinar Architects |
|            | SK-127                         | Stage 3 - Roof                                              | 1:500  | 13-Jul-21           | D        | Zhinar Architects |
|            | SK-141                         | Stage 4 - Level 7                                           | 1:500  | 13-Jul-21           | D        | Zhinar Architects |
|            | SK-142                         | Stage 4 - Roof Plan                                         | 1:500  | 13-Jul-21           | D        | Zhinar Architects |
|            | DA-CP-110-090                  | GA Plans - Roof                                             | 1:500  | 01-Aug-19           | 04       | Turner Studio     |
| Building E | Envelope Elevations            |                                                             |        | l                   | l        |                   |
|            | SK-150                         | North Elevation                                             | 1:500  | 13-Jul-21           | D        | Zhinar Architects |
|            | SK-151                         | East Elevation                                              | 1:500  | 13-Jul-21           | D        | Zhinar Architects |
|            | SK-152                         | South Elevation                                             | 1:500  | 13-Jul-21           | D        | Zhinar Architects |
|            | SK-153                         | West Elevation                                              | 1:500  | 13-Jul-21           | D        | Zhinar Architects |
|            | DA-CP-210-050                  | GA Elevations - North Elevation - Phase 01                  | 1:500  | 01-Aug-19           | 04       | Turner Studio     |
|            | DA-CP-210-060                  | GA Elevations - South Elevation - Phase 01                  | 1:500  | 01-Aug-19           | 04       | Turner Studio     |
|            | SK-154                         | Main Street West Elevation                                  | 1:500  | 13-Jul-21           | D        | Zhinar Architects |
|            | SK-155                         | Main Street East Elevation                                  | 1:500  | 13-Jul-21           | D        | Zhinar Architects |
| Building E | Envelope Sections              | 1                                                           | l .    | ı                   | I        |                   |
| <i></i>    | SK-160                         | Section 1 - Stage 3 & 4                                     | 1:500  | 13-Jul-21           | D        | Zhinar Architects |
|            | SK-161                         | Section 2 - Stage 3 & 4                                     | 1:500  | 13-Jul-21           | D        | Zhinar Architects |
|            | SK-162                         | Section 3 - Stage 3 & 4                                     | 1:500  | 13-Jul-21           | D        | Zhinar Architects |
| Shadow [   |                                | l                                                           |        | <u> </u>            | I        | 1                 |
|            | DA-CP-710-001                  | June 21st 9am-12pm                                          | 1:1000 | 01-Aug-19           | 04       | Turner Studio     |
|            | DA-CP-710-002                  | June 21st 1pm-3pm                                           |        |                     |          | Turner Studio     |
|            |                                |                                                             | L 330  | - · · · · · · · · · | - '      | 1                 |