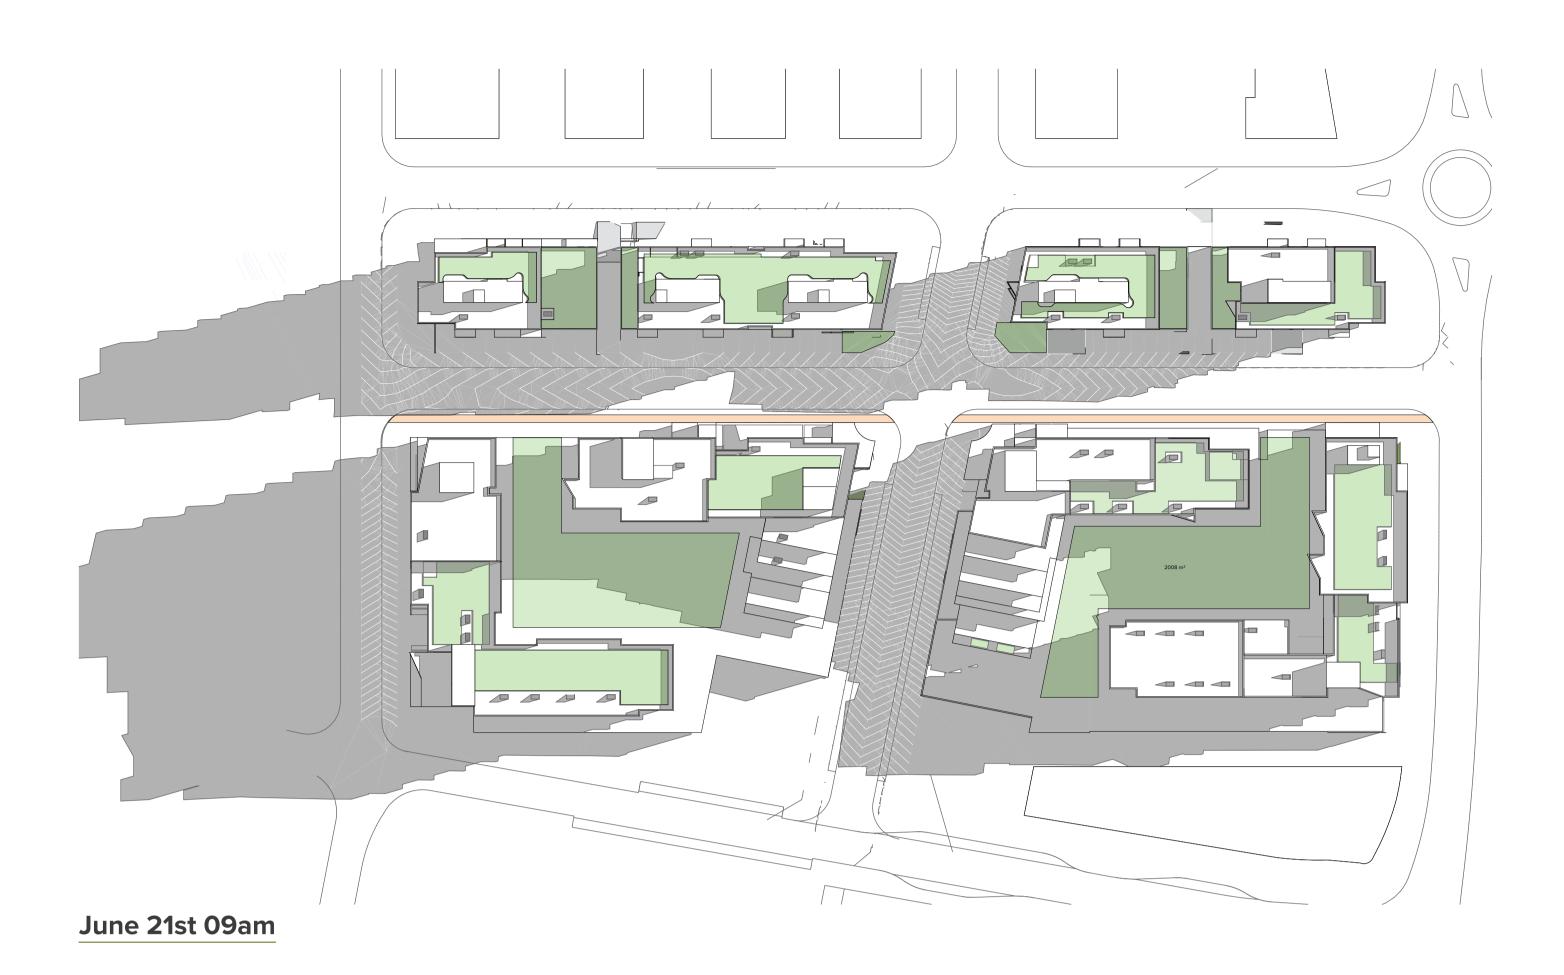

#### DRAWING LIST

| Series     | Drawing No.                    | Description                                                 | Scale  | Date                | Revision | Prepared by       |
|------------|--------------------------------|-------------------------------------------------------------|--------|---------------------|----------|-------------------|
|            | SK-000                         | General - Cover Sheet                                       | NTS    | 13-Jul-21           | D        | Zhinar Architects |
|            | SK-001                         | General - Drawing List DA                                   | NTS    | 13-Jul-21           | D        | Zhinar Architects |
| Context &  | Analysis                       |                                                             |        |                     |          | •                 |
|            | DA-CP-100-001                  | Location Plan                                               | 1:5000 | 01-Aug-19           | 04       | Turner Studio     |
|            | DA-CP-100-002                  | Precinct Indicative Layout Plan                             | 1:1000 | 01-Aug-19           | 04       | Turner Studio     |
|            | DA-CP-100-003                  | Site Analysis                                               | 1:1000 | 01-Aug-19           | 04       | Turner Studio     |
| Planning   | Controls + Building Principles |                                                             |        |                     |          | •                 |
|            | DA-CP-100-010                  | Site Constraints, Setbacks + Subdivision                    | 1:500  | 01-Aug-19           | 04       | Turner Studio     |
|            | DA-CP-100-020                  | Planning Summary                                            | 1:500  | 01-Aug-19           | 04       | Turner Studio     |
|            | DA-CP-100-030                  | Building Volume Transfer                                    | NTS    | 01-Aug-19           | 04       | Turner Studio     |
|            | DA-MP-013                      | Height Limit                                                | NTS    | 13-Jul-21           | G        | Zhinar Architects |
|            | DA-CP-100-050                  | Proposed Roads                                              | 1:500  | 01-Aug-19           | 04       | Turner Studio     |
|            | DA-CP-100-060                  | Staging & Construction Phasing Overview                     | NTS    | 01-Aug-19           | 04       | Turner Studio     |
|            | SK-070                         | Building Height Measured                                    | NTS    | 13-Jul-21           | D        | Zhinar Architects |
|            | DA-CP-100-080                  | Subdivision Plan                                            | NTS    | 01-Aug-19           | 04       | Turner Studio     |
|            | PR136170-SUBD-002-A.dwg        | Plan of Proposed Subdivision of Lots 72 and 73 in DP 208203 | NTS    | 03-May-19           | А        | RPS Group         |
| General P  | l'ans                          |                                                             |        |                     |          | •                 |
|            | SK-110                         | Stage 3 - Basement 3                                        | 1:500  | 13-Jul-21           | D        | Zhinar Architects |
|            | SK-130                         | Stage 4 - Basement 3                                        | 1:500  | 13-Jul-21           | D        | Zhinar Architects |
|            | SK-111                         | Stage 3 - Basement 2                                        | 1:500  | 13-Jul-21           | D        | Zhinar Architects |
|            | SK-131                         | Stage 4 - Basement 2                                        | 1:500  | 13-Jul-21           | D        | Zhinar Architects |
|            | SK-112                         | Stage 3 - Basement 1                                        | 1:500  | 13-Jul-21           | D        | Zhinar Architects |
|            | SK-132                         | Stage 4 - Basement 1                                        | 1:500  | 13-Jul-21           | D        | Zhinar Architects |
|            | SK-113                         | Stage 3 - Lower Ground Level                                | 1:500  | 13-Jul-21           | D        | Zhinar Architects |
|            | SK-133                         | Stage 4 - Ground Level                                      | 1:500  | 13-Jul-21           | D        | Zhinar Architects |
|            | SK-114                         | Stage 3 - Ground Level                                      | 1:500  | 13-Jul-21           | D        | Zhinar Architects |
|            | SK-115                         | Stage 3 - Upper Ground Level                                | 1:500  | 13-Jul-21           | D        | Zhinar Architects |
|            | SK-134                         | Stage 4 - Upper Ground Level                                | 1:500  | 13-Jul-21           | D        | Zhinar Architects |
|            | SK-116                         | Stage 3 - Level 1                                           | 1:500  | 13-Jul-21           | D        | Zhinar Architects |
|            | SK-135                         | Stage 4 - Level 1                                           | 1:500  | 13-Jul-21           | D        | Zhinar Architects |
|            | SK-117                         | Stage 3 - Level 2                                           | 1:500  | 13-Jul-21           | D        | Zhinar Architects |
|            | SK-136                         | Stage 4 - Level 2                                           | 1:500  | 13-Jul-21           | D        | Zhinar Architects |
|            | SK-118                         | Stage 3 - Level 3                                           | 1:500  | 13-Jul-21           | D        | Zhinar Architects |
|            | SK-137                         | Stage 4 - Level 3                                           | 1:500  | 13-Jul-21           | D        | Zhinar Architects |
|            | SK-119                         | Stage 3 - Level 4                                           | 1:500  | 13-Jul-21           | D        | Zhinar Architects |
|            | SK-138                         | Stage 4 - Level 4                                           | 1:500  | 13-Jul-21           | D        | Zhinar Architects |
|            | SK-125                         | Stage 3 - Level 5                                           | 1:500  | 13-Jul-21           | D        | Zhinar Architects |
|            | SK-139                         | Stage 4 - Level 5                                           | 1:500  | 13-Jul-21           | D        | Zhinar Architects |
|            | SK-126                         | Stage 3 - Level 6                                           | 1:500  | 13-Jul-21           | D        | Zhinar Architects |
|            | SK-140                         | Stage 4 - Level 6                                           | 1:500  | 13-Jul-21           | D        | Zhinar Architects |
|            | SK-127                         | Stage 3 - Roof                                              | 1:500  | 13-Jul-21           | D        | Zhinar Architects |
|            | SK-141                         | Stage 4 - Level 7                                           | 1:500  | 13-Jul-21           | D        | Zhinar Architects |
|            | SK-142                         | Stage 4 - Roof Plan                                         | 1:500  | 13-Jul-21           | D        | Zhinar Architects |
|            | DA-CP-110-090                  | GA Plans - Roof                                             | 1:500  | 01-Aug-19           | 04       | Turner Studio     |
| Building E | Envelope Elevations            |                                                             |        | l                   | l        |                   |
|            | SK-150                         | North Elevation                                             | 1:500  | 13-Jul-21           | D        | Zhinar Architects |
|            | SK-151                         | East Elevation                                              | 1:500  | 13-Jul-21           | D        | Zhinar Architects |
|            | SK-152                         | South Elevation                                             | 1:500  | 13-Jul-21           | D        | Zhinar Architects |
|            | SK-153                         | West Elevation                                              | 1:500  | 13-Jul-21           | D        | Zhinar Architects |
|            | DA-CP-210-050                  | GA Elevations - North Elevation - Phase 01                  | 1:500  | 01-Aug-19           | 04       | Turner Studio     |
|            | DA-CP-210-060                  | GA Elevations - South Elevation - Phase 01                  | 1:500  | 01-Aug-19           | 04       | Turner Studio     |
|            | SK-154                         | Main Street West Elevation                                  | 1:500  | 13-Jul-21           | D        | Zhinar Architects |
|            | SK-155                         | Main Street East Elevation                                  | 1:500  | 13-Jul-21           | D        | Zhinar Architects |
| Building E | Envelope Sections              | 1                                                           | l .    | ı                   | I        |                   |
| <i></i>    | SK-160                         | Section 1 - Stage 3 & 4                                     | 1:500  | 13-Jul-21           | D        | Zhinar Architects |
|            | SK-161                         | Section 2 - Stage 3 & 4                                     | 1:500  | 13-Jul-21           | D        | Zhinar Architects |
|            | SK-162                         | Section 3 - Stage 3 & 4                                     | 1:500  | 13-Jul-21           | D        | Zhinar Architects |
| Shadow [   |                                | l                                                           |        | <u> </u>            | I        | 1                 |
|            | DA-CP-710-001                  | June 21st 9am-12pm                                          | 1:1000 | 01-Aug-19           | 04       | Turner Studio     |
|            | DA-CP-710-002                  | June 21st 1pm-3pm                                           |        |                     |          | Turner Studio     |
|            |                                |                                                             | L 330  | - · · · · · · · · · | - '      | 1                 |