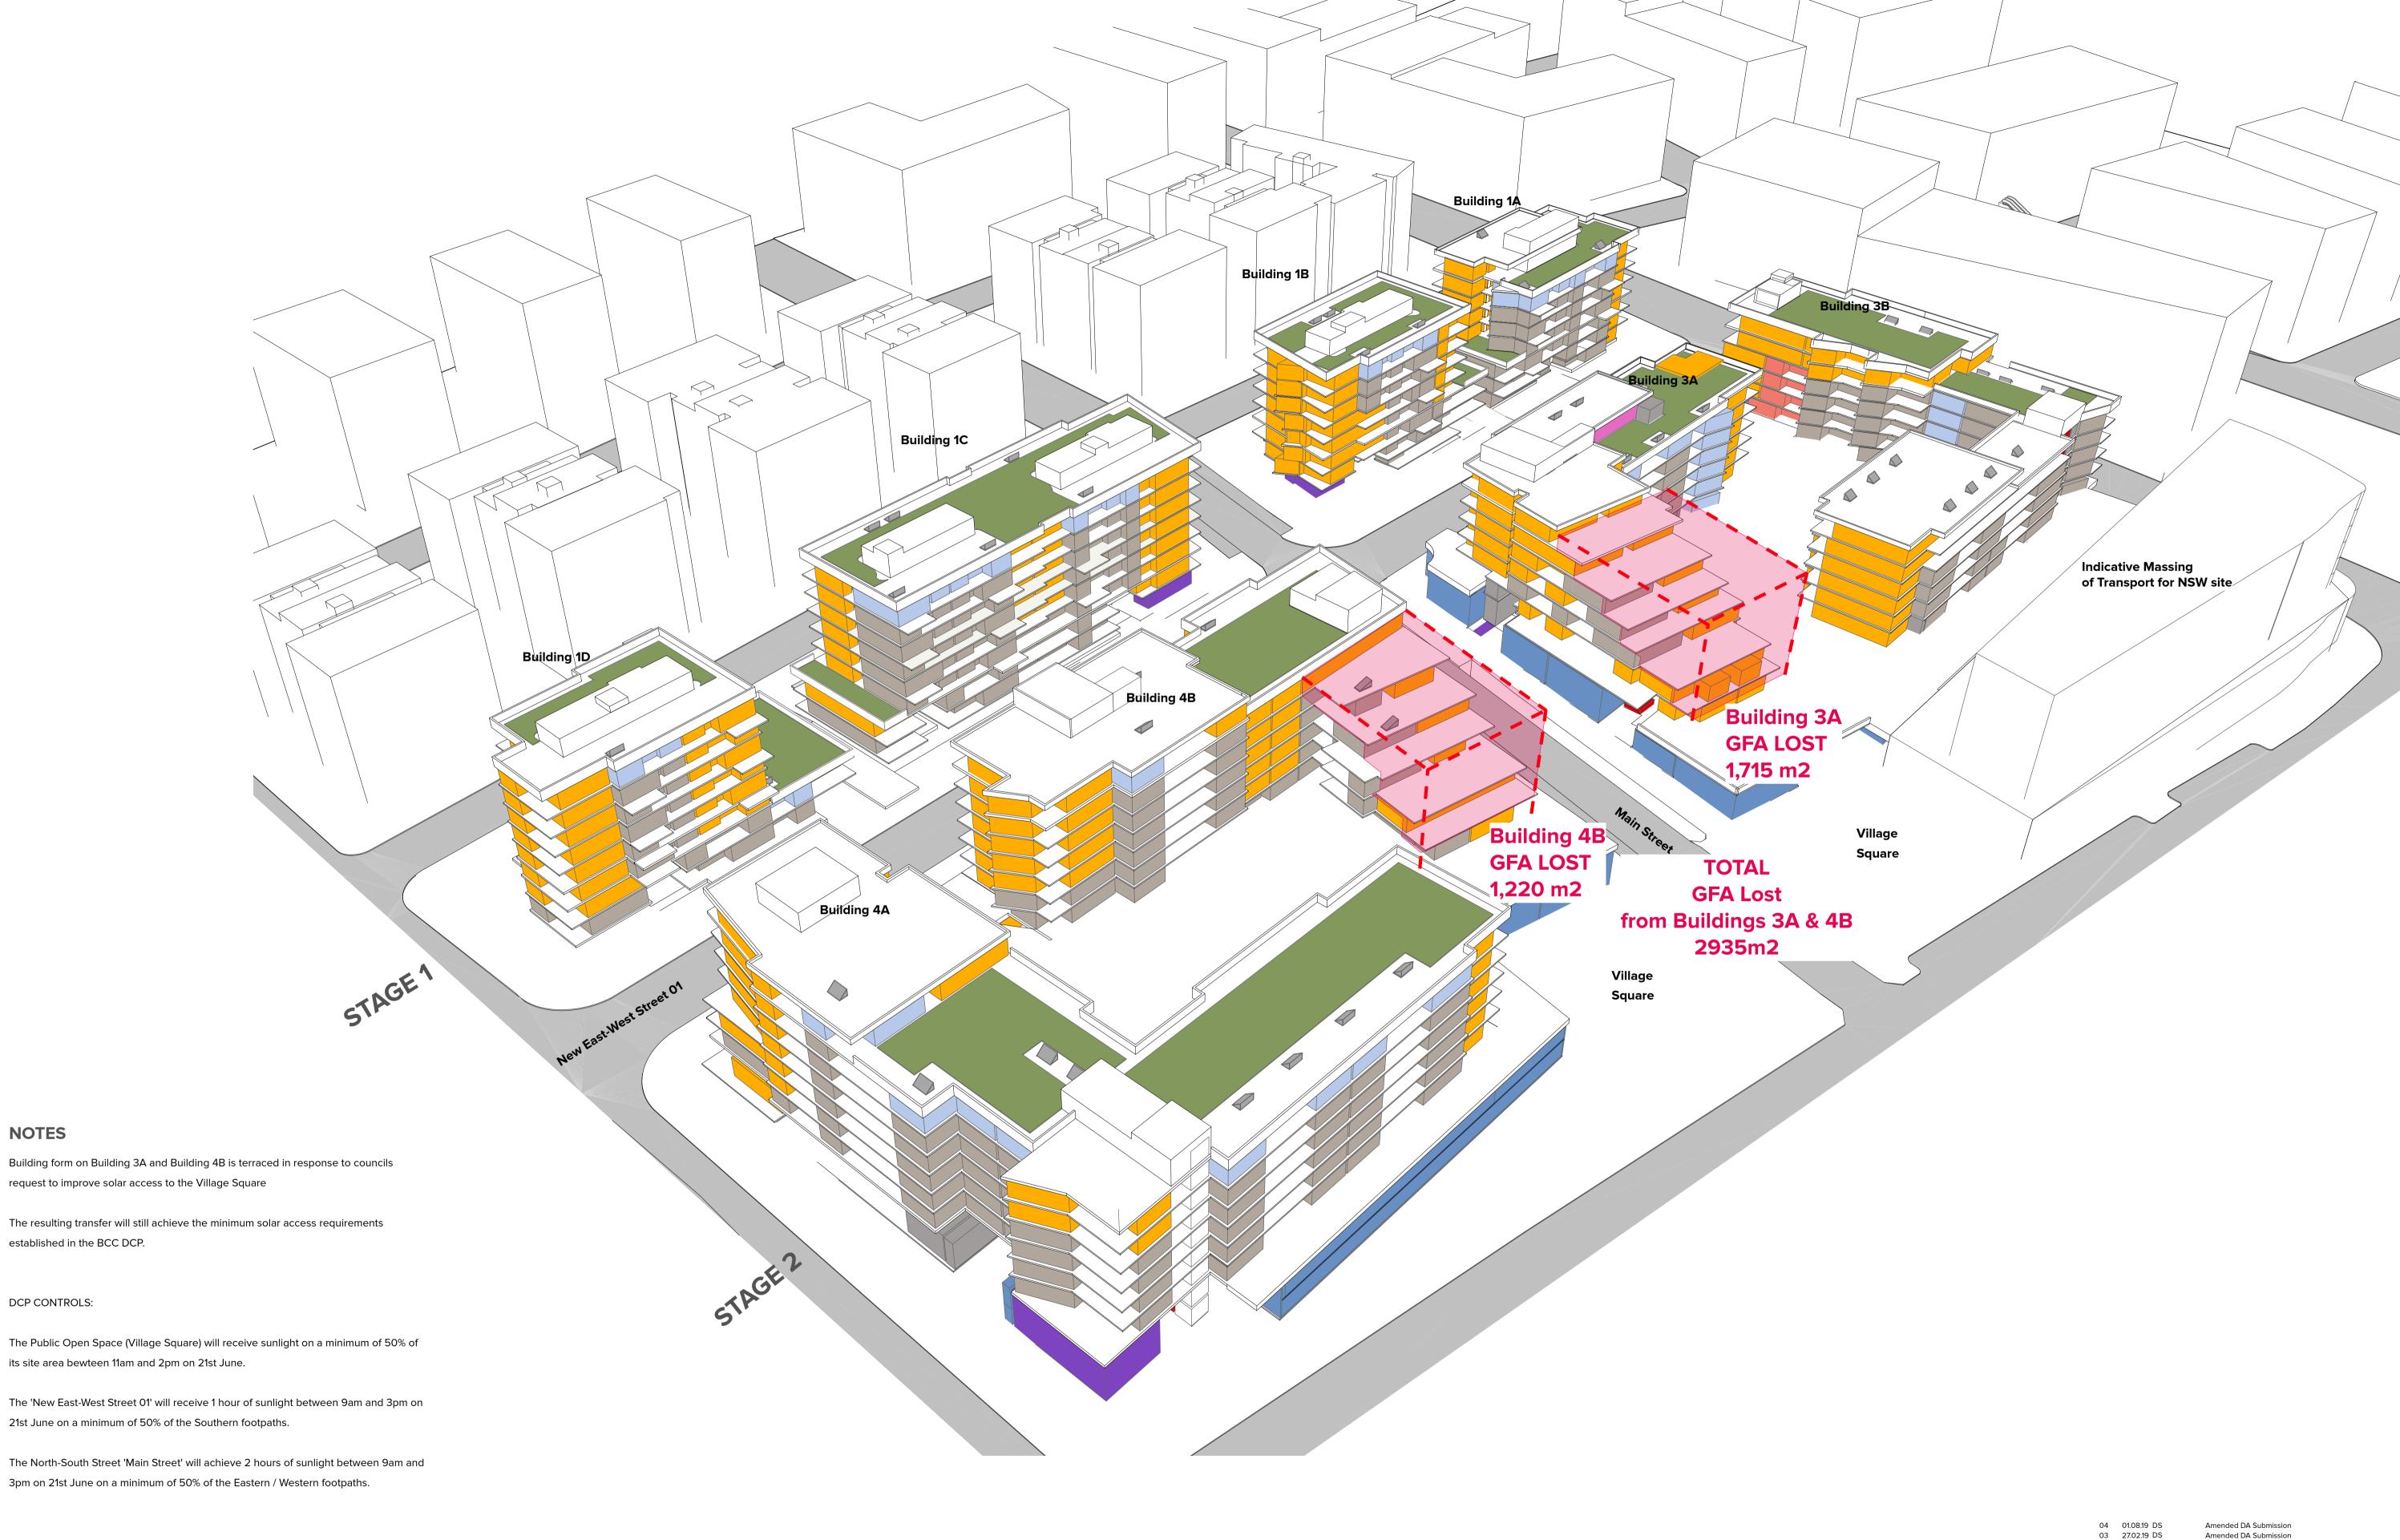

#### DRAWING LIST

| Series     | Drawing No.                    | Description                                                 | Scale  | Date                | Revision | Prepared by       |
|------------|--------------------------------|-------------------------------------------------------------|--------|---------------------|----------|-------------------|
|            | SK-000                         | General - Cover Sheet                                       | NTS    | 13-Jul-21           | D        | Zhinar Architects |
|            | SK-001                         | General - Drawing List DA                                   | NTS    | 13-Jul-21           | D        | Zhinar Architects |
| Context &  | Analysis                       |                                                             |        |                     |          | •                 |
|            | DA-CP-100-001                  | Location Plan                                               | 1:5000 | 01-Aug-19           | 04       | Turner Studio     |
|            | DA-CP-100-002                  | Precinct Indicative Layout Plan                             | 1:1000 | 01-Aug-19           | 04       | Turner Studio     |
|            | DA-CP-100-003                  | Site Analysis                                               | 1:1000 | 01-Aug-19           | 04       | Turner Studio     |
| Planning   | Controls + Building Principles |                                                             |        |                     |          | •                 |
|            | DA-CP-100-010                  | Site Constraints, Setbacks + Subdivision                    | 1:500  | 01-Aug-19           | 04       | Turner Studio     |
|            | DA-CP-100-020                  | Planning Summary                                            | 1:500  | 01-Aug-19           | 04       | Turner Studio     |
|            | DA-CP-100-030                  | Building Volume Transfer                                    | NTS    | 01-Aug-19           | 04       | Turner Studio     |
|            | DA-MP-013                      | Height Limit                                                | NTS    | 13-Jul-21           | G        | Zhinar Architects |
|            | DA-CP-100-050                  | Proposed Roads                                              | 1:500  | 01-Aug-19           | 04       | Turner Studio     |
|            | DA-CP-100-060                  | Staging & Construction Phasing Overview                     | NTS    | 01-Aug-19           | 04       | Turner Studio     |
|            | SK-070                         | Building Height Measured                                    | NTS    | 13-Jul-21           | D        | Zhinar Architects |
|            | DA-CP-100-080                  | Subdivision Plan                                            | NTS    | 01-Aug-19           | 04       | Turner Studio     |
|            | PR136170-SUBD-002-A.dwg        | Plan of Proposed Subdivision of Lots 72 and 73 in DP 208203 | NTS    | 03-May-19           | А        | RPS Group         |
| General P  | l'ans                          |                                                             |        |                     |          | •                 |
|            | SK-110                         | Stage 3 - Basement 3                                        | 1:500  | 13-Jul-21           | D        | Zhinar Architects |
|            | SK-130                         | Stage 4 - Basement 3                                        | 1:500  | 13-Jul-21           | D        | Zhinar Architects |
|            | SK-111                         | Stage 3 - Basement 2                                        | 1:500  | 13-Jul-21           | D        | Zhinar Architects |
|            | SK-131                         | Stage 4 - Basement 2                                        | 1:500  | 13-Jul-21           | D        | Zhinar Architects |
|            | SK-112                         | Stage 3 - Basement 1                                        | 1:500  | 13-Jul-21           | D        | Zhinar Architects |
|            | SK-132                         | Stage 4 - Basement 1                                        | 1:500  | 13-Jul-21           | D        | Zhinar Architects |
|            | SK-113                         | Stage 3 - Lower Ground Level                                | 1:500  | 13-Jul-21           | D        | Zhinar Architects |
|            | SK-133                         | Stage 4 - Ground Level                                      | 1:500  | 13-Jul-21           | D        | Zhinar Architects |
|            | SK-114                         | Stage 3 - Ground Level                                      | 1:500  | 13-Jul-21           | D        | Zhinar Architects |
|            | SK-115                         | Stage 3 - Upper Ground Level                                | 1:500  | 13-Jul-21           | D        | Zhinar Architects |
|            | SK-134                         | Stage 4 - Upper Ground Level                                | 1:500  | 13-Jul-21           | D        | Zhinar Architects |
|            | SK-116                         | Stage 3 - Level 1                                           | 1:500  | 13-Jul-21           | D        | Zhinar Architects |
|            | SK-135                         | Stage 4 - Level 1                                           | 1:500  | 13-Jul-21           | D        | Zhinar Architects |
|            | SK-117                         | Stage 3 - Level 2                                           | 1:500  | 13-Jul-21           | D        | Zhinar Architects |
|            | SK-136                         | Stage 4 - Level 2                                           | 1:500  | 13-Jul-21           | D        | Zhinar Architects |
|            | SK-118                         | Stage 3 - Level 3                                           | 1:500  | 13-Jul-21           | D        | Zhinar Architects |
|            | SK-137                         | Stage 4 - Level 3                                           | 1:500  | 13-Jul-21           | D        | Zhinar Architects |
|            | SK-119                         | Stage 3 - Level 4                                           | 1:500  | 13-Jul-21           | D        | Zhinar Architects |
|            | SK-138                         | Stage 4 - Level 4                                           | 1:500  | 13-Jul-21           | D        | Zhinar Architects |
|            | SK-125                         | Stage 3 - Level 5                                           | 1:500  | 13-Jul-21           | D        | Zhinar Architects |
|            | SK-139                         | Stage 4 - Level 5                                           | 1:500  | 13-Jul-21           | D        | Zhinar Architects |
|            | SK-126                         | Stage 3 - Level 6                                           | 1:500  | 13-Jul-21           | D        | Zhinar Architects |
|            | SK-140                         | Stage 4 - Level 6                                           | 1:500  | 13-Jul-21           | D        | Zhinar Architects |
|            | SK-127                         | Stage 3 - Roof                                              | 1:500  | 13-Jul-21           | D        | Zhinar Architects |
|            | SK-141                         | Stage 4 - Level 7                                           | 1:500  | 13-Jul-21           | D        | Zhinar Architects |
|            | SK-142                         | Stage 4 - Roof Plan                                         | 1:500  | 13-Jul-21           | D        | Zhinar Architects |
|            | DA-CP-110-090                  | GA Plans - Roof                                             | 1:500  | 01-Aug-19           | 04       | Turner Studio     |
| Building E | Envelope Elevations            |                                                             |        | l                   | l        |                   |
|            | SK-150                         | North Elevation                                             | 1:500  | 13-Jul-21           | D        | Zhinar Architects |
|            | SK-151                         | East Elevation                                              | 1:500  | 13-Jul-21           | D        | Zhinar Architects |
|            | SK-152                         | South Elevation                                             | 1:500  | 13-Jul-21           | D        | Zhinar Architects |
|            | SK-153                         | West Elevation                                              | 1:500  | 13-Jul-21           | D        | Zhinar Architects |
|            | DA-CP-210-050                  | GA Elevations - North Elevation - Phase 01                  | 1:500  | 01-Aug-19           | 04       | Turner Studio     |
|            | DA-CP-210-060                  | GA Elevations - South Elevation - Phase 01                  | 1:500  | 01-Aug-19           | 04       | Turner Studio     |
|            | SK-154                         | Main Street West Elevation                                  | 1:500  | 13-Jul-21           | D        | Zhinar Architects |
|            | SK-155                         | Main Street East Elevation                                  | 1:500  | 13-Jul-21           | D        | Zhinar Architects |
| Building E | Envelope Sections              | 1                                                           | l .    | ı                   | I        |                   |
| <i></i>    | SK-160                         | Section 1 - Stage 3 & 4                                     | 1:500  | 13-Jul-21           | D        | Zhinar Architects |
|            | SK-161                         | Section 2 - Stage 3 & 4                                     | 1:500  | 13-Jul-21           | D        | Zhinar Architects |
|            | SK-162                         | Section 3 - Stage 3 & 4                                     | 1:500  | 13-Jul-21           | D        | Zhinar Architects |
| Shadow [   |                                | l                                                           |        | <u> </u>            | I        | 1                 |
|            | DA-CP-710-001                  | June 21st 9am-12pm                                          | 1:1000 | 01-Aug-19           | 04       | Turner Studio     |
|            | DA-CP-710-002                  | June 21st 1pm-3pm                                           |        |                     |          | Turner Studio     |
|            |                                |                                                             | L 330  | - · · · · · · · · · | - '      | 1                 |