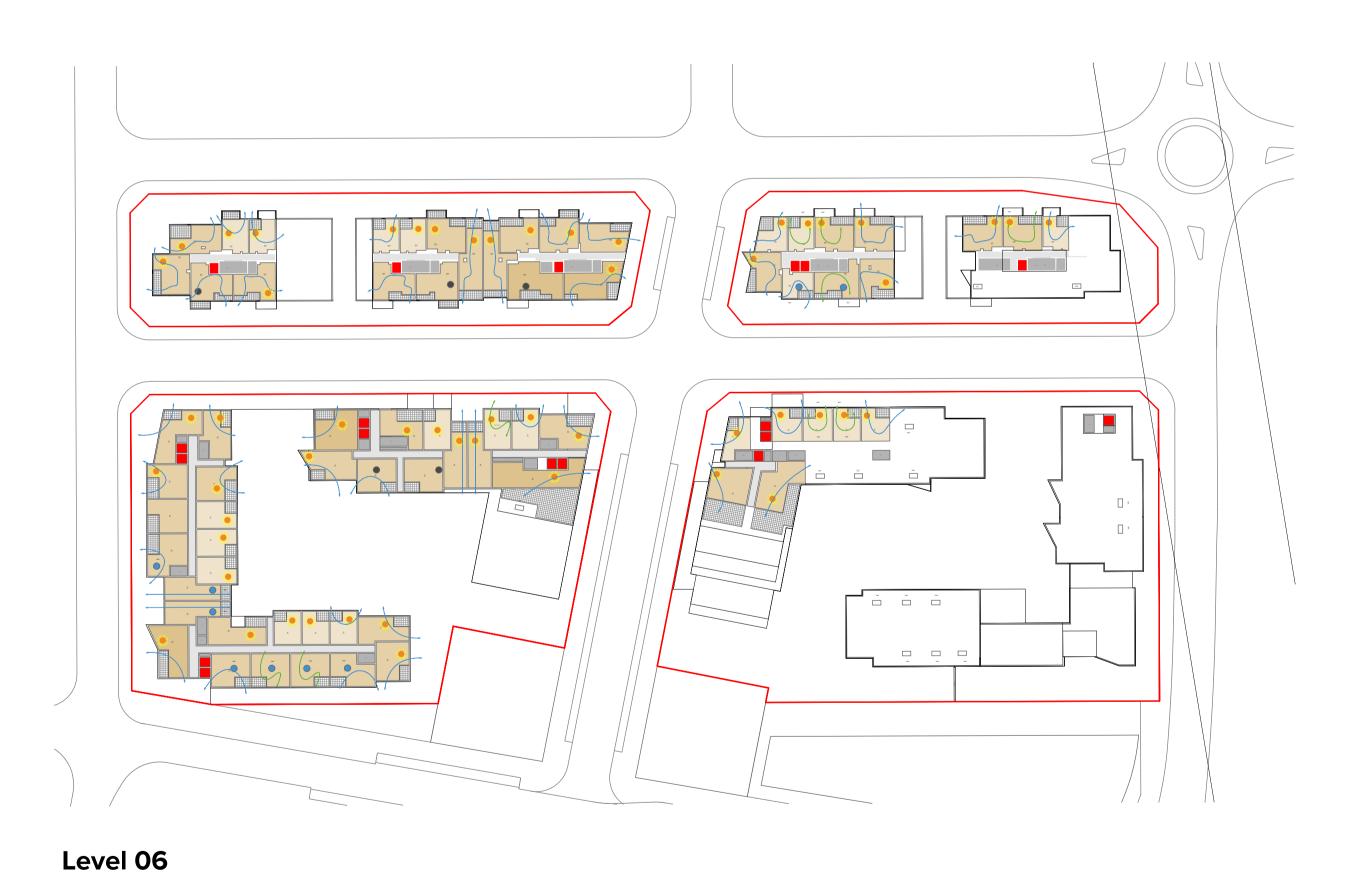

#### DRAWING LIST

| Series     | Drawing No.                    | Description                                                 | Scale  | Date                | Revision | Prepared by       |
|------------|--------------------------------|-------------------------------------------------------------|--------|---------------------|----------|-------------------|
|            | SK-000                         | General - Cover Sheet                                       | NTS    | 13-Jul-21           | D        | Zhinar Architects |
|            | SK-001                         | General - Drawing List DA                                   | NTS    | 13-Jul-21           | D        | Zhinar Architects |
| Context &  | Analysis                       |                                                             |        |                     |          | •                 |
|            | DA-CP-100-001                  | Location Plan                                               | 1:5000 | 01-Aug-19           | 04       | Turner Studio     |
|            | DA-CP-100-002                  | Precinct Indicative Layout Plan                             | 1:1000 | 01-Aug-19           | 04       | Turner Studio     |
|            | DA-CP-100-003                  | Site Analysis                                               | 1:1000 | 01-Aug-19           | 04       | Turner Studio     |
| Planning   | Controls + Building Principles |                                                             |        |                     |          | •                 |
|            | DA-CP-100-010                  | Site Constraints, Setbacks + Subdivision                    | 1:500  | 01-Aug-19           | 04       | Turner Studio     |
|            | DA-CP-100-020                  | Planning Summary                                            | 1:500  | 01-Aug-19           | 04       | Turner Studio     |
|            | DA-CP-100-030                  | Building Volume Transfer                                    | NTS    | 01-Aug-19           | 04       | Turner Studio     |
|            | DA-MP-013                      | Height Limit                                                | NTS    | 13-Jul-21           | G        | Zhinar Architects |
|            | DA-CP-100-050                  | Proposed Roads                                              | 1:500  | 01-Aug-19           | 04       | Turner Studio     |
|            | DA-CP-100-060                  | Staging & Construction Phasing Overview                     | NTS    | 01-Aug-19           | 04       | Turner Studio     |
|            | SK-070                         | Building Height Measured                                    | NTS    | 13-Jul-21           | D        | Zhinar Architects |
|            | DA-CP-100-080                  | Subdivision Plan                                            | NTS    | 01-Aug-19           | 04       | Turner Studio     |
|            | PR136170-SUBD-002-A.dwg        | Plan of Proposed Subdivision of Lots 72 and 73 in DP 208203 | NTS    | 03-May-19           | А        | RPS Group         |
| General P  | l'ans                          |                                                             |        |                     |          | •                 |
|            | SK-110                         | Stage 3 - Basement 3                                        | 1:500  | 13-Jul-21           | D        | Zhinar Architects |
|            | SK-130                         | Stage 4 - Basement 3                                        | 1:500  | 13-Jul-21           | D        | Zhinar Architects |
|            | SK-111                         | Stage 3 - Basement 2                                        | 1:500  | 13-Jul-21           | D        | Zhinar Architects |
|            | SK-131                         | Stage 4 - Basement 2                                        | 1:500  | 13-Jul-21           | D        | Zhinar Architects |
|            | SK-112                         | Stage 3 - Basement 1                                        | 1:500  | 13-Jul-21           | D        | Zhinar Architects |
|            | SK-132                         | Stage 4 - Basement 1                                        | 1:500  | 13-Jul-21           | D        | Zhinar Architects |
|            | SK-113                         | Stage 3 - Lower Ground Level                                | 1:500  | 13-Jul-21           | D        | Zhinar Architects |
|            | SK-133                         | Stage 4 - Ground Level                                      | 1:500  | 13-Jul-21           | D        | Zhinar Architects |
|            | SK-114                         | Stage 3 - Ground Level                                      | 1:500  | 13-Jul-21           | D        | Zhinar Architects |
|            | SK-115                         | Stage 3 - Upper Ground Level                                | 1:500  | 13-Jul-21           | D        | Zhinar Architects |
|            | SK-134                         | Stage 4 - Upper Ground Level                                | 1:500  | 13-Jul-21           | D        | Zhinar Architects |
|            | SK-116                         | Stage 3 - Level 1                                           | 1:500  | 13-Jul-21           | D        | Zhinar Architects |
|            | SK-135                         | Stage 4 - Level 1                                           | 1:500  | 13-Jul-21           | D        | Zhinar Architects |
|            | SK-117                         | Stage 3 - Level 2                                           | 1:500  | 13-Jul-21           | D        | Zhinar Architects |
|            | SK-136                         | Stage 4 - Level 2                                           | 1:500  | 13-Jul-21           | D        | Zhinar Architects |
|            | SK-118                         | Stage 3 - Level 3                                           | 1:500  | 13-Jul-21           | D        | Zhinar Architects |
|            | SK-137                         | Stage 4 - Level 3                                           | 1:500  | 13-Jul-21           | D        | Zhinar Architects |
|            | SK-119                         | Stage 3 - Level 4                                           | 1:500  | 13-Jul-21           | D        | Zhinar Architects |
|            | SK-138                         | Stage 4 - Level 4                                           | 1:500  | 13-Jul-21           | D        | Zhinar Architects |
|            | SK-125                         | Stage 3 - Level 5                                           | 1:500  | 13-Jul-21           | D        | Zhinar Architects |
|            | SK-139                         | Stage 4 - Level 5                                           | 1:500  | 13-Jul-21           | D        | Zhinar Architects |
|            | SK-126                         | Stage 3 - Level 6                                           | 1:500  | 13-Jul-21           | D        | Zhinar Architects |
|            | SK-140                         | Stage 4 - Level 6                                           | 1:500  | 13-Jul-21           | D        | Zhinar Architects |
|            | SK-127                         | Stage 3 - Roof                                              | 1:500  | 13-Jul-21           | D        | Zhinar Architects |
|            | SK-141                         | Stage 4 - Level 7                                           | 1:500  | 13-Jul-21           | D        | Zhinar Architects |
|            | SK-142                         | Stage 4 - Roof Plan                                         | 1:500  | 13-Jul-21           | D        | Zhinar Architects |
|            | DA-CP-110-090                  | GA Plans - Roof                                             | 1:500  | 01-Aug-19           | 04       | Turner Studio     |
| Building E | Envelope Elevations            |                                                             |        | l                   | l        |                   |
|            | SK-150                         | North Elevation                                             | 1:500  | 13-Jul-21           | D        | Zhinar Architects |
|            | SK-151                         | East Elevation                                              | 1:500  | 13-Jul-21           | D        | Zhinar Architects |
|            | SK-152                         | South Elevation                                             | 1:500  | 13-Jul-21           | D        | Zhinar Architects |
|            | SK-153                         | West Elevation                                              | 1:500  | 13-Jul-21           | D        | Zhinar Architects |
|            | DA-CP-210-050                  | GA Elevations - North Elevation - Phase 01                  | 1:500  | 01-Aug-19           | 04       | Turner Studio     |
|            | DA-CP-210-060                  | GA Elevations - South Elevation - Phase 01                  | 1:500  | 01-Aug-19           | 04       | Turner Studio     |
|            | SK-154                         | Main Street West Elevation                                  | 1:500  | 13-Jul-21           | D        | Zhinar Architects |
|            | SK-155                         | Main Street East Elevation                                  | 1:500  | 13-Jul-21           | D        | Zhinar Architects |
| Building E | Envelope Sections              | 1                                                           | l .    | ı                   | I        |                   |
| <i></i>    | SK-160                         | Section 1 - Stage 3 & 4                                     | 1:500  | 13-Jul-21           | D        | Zhinar Architects |
|            | SK-161                         | Section 2 - Stage 3 & 4                                     | 1:500  | 13-Jul-21           | D        | Zhinar Architects |
|            | SK-162                         | Section 3 - Stage 3 & 4                                     | 1:500  | 13-Jul-21           | D        | Zhinar Architects |
| Shadow [   |                                | l                                                           |        | <u> </u>            | I        | 1                 |
|            | DA-CP-710-001                  | June 21st 9am-12pm                                          | 1:1000 | 01-Aug-19           | 04       | Turner Studio     |
|            | DA-CP-710-002                  | June 21st 1pm-3pm                                           |        |                     |          | Turner Studio     |
|            |                                |                                                             | L 330  | - · · · · · · · · · | - '      | 1                 |