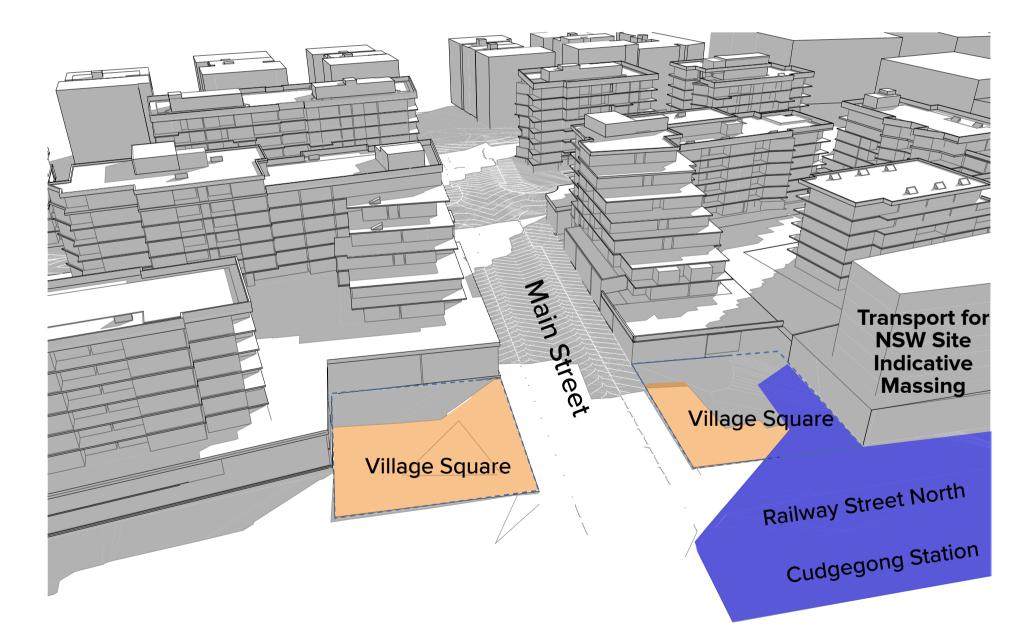

#### DRAWING LIST

| Series     | Drawing No.                    | Description                                                 | Scale  | Date                | Revision | Prepared by       |
|------------|--------------------------------|-------------------------------------------------------------|--------|---------------------|----------|-------------------|
|            | SK-000                         | General - Cover Sheet                                       | NTS    | 13-Jul-21           | D        | Zhinar Architects |
|            | SK-001                         | General - Drawing List DA                                   | NTS    | 13-Jul-21           | D        | Zhinar Architects |
| Context &  | Analysis                       |                                                             |        |                     |          | •                 |
|            | DA-CP-100-001                  | Location Plan                                               | 1:5000 | 01-Aug-19           | 04       | Turner Studio     |
|            | DA-CP-100-002                  | Precinct Indicative Layout Plan                             | 1:1000 | 01-Aug-19           | 04       | Turner Studio     |
|            | DA-CP-100-003                  | Site Analysis                                               | 1:1000 | 01-Aug-19           | 04       | Turner Studio     |
| Planning   | Controls + Building Principles |                                                             |        |                     |          | •                 |
|            | DA-CP-100-010                  | Site Constraints, Setbacks + Subdivision                    | 1:500  | 01-Aug-19           | 04       | Turner Studio     |
|            | DA-CP-100-020                  | Planning Summary                                            | 1:500  | 01-Aug-19           | 04       | Turner Studio     |
|            | DA-CP-100-030                  | Building Volume Transfer                                    | NTS    | 01-Aug-19           | 04       | Turner Studio     |
|            | DA-MP-013                      | Height Limit                                                | NTS    | 13-Jul-21           | G        | Zhinar Architects |
|            | DA-CP-100-050                  | Proposed Roads                                              | 1:500  | 01-Aug-19           | 04       | Turner Studio     |
|            | DA-CP-100-060                  | Staging & Construction Phasing Overview                     | NTS    | 01-Aug-19           | 04       | Turner Studio     |
|            | SK-070                         | Building Height Measured                                    | NTS    | 13-Jul-21           | D        | Zhinar Architects |
|            | DA-CP-100-080                  | Subdivision Plan                                            | NTS    | 01-Aug-19           | 04       | Turner Studio     |
|            | PR136170-SUBD-002-A.dwg        | Plan of Proposed Subdivision of Lots 72 and 73 in DP 208203 | NTS    | 03-May-19           | А        | RPS Group         |
| General P  | l'ans                          |                                                             |        |                     |          | •                 |
|            | SK-110                         | Stage 3 - Basement 3                                        | 1:500  | 13-Jul-21           | D        | Zhinar Architects |
|            | SK-130                         | Stage 4 - Basement 3                                        | 1:500  | 13-Jul-21           | D        | Zhinar Architects |
|            | SK-111                         | Stage 3 - Basement 2                                        | 1:500  | 13-Jul-21           | D        | Zhinar Architects |
|            | SK-131                         | Stage 4 - Basement 2                                        | 1:500  | 13-Jul-21           | D        | Zhinar Architects |
|            | SK-112                         | Stage 3 - Basement 1                                        | 1:500  | 13-Jul-21           | D        | Zhinar Architects |
|            | SK-132                         | Stage 4 - Basement 1                                        | 1:500  | 13-Jul-21           | D        | Zhinar Architects |
|            | SK-113                         | Stage 3 - Lower Ground Level                                | 1:500  | 13-Jul-21           | D        | Zhinar Architects |
|            | SK-133                         | Stage 4 - Ground Level                                      | 1:500  | 13-Jul-21           | D        | Zhinar Architects |
|            | SK-114                         | Stage 3 - Ground Level                                      | 1:500  | 13-Jul-21           | D        | Zhinar Architects |
|            | SK-115                         | Stage 3 - Upper Ground Level                                | 1:500  | 13-Jul-21           | D        | Zhinar Architects |
|            | SK-134                         | Stage 4 - Upper Ground Level                                | 1:500  | 13-Jul-21           | D        | Zhinar Architects |
|            | SK-116                         | Stage 3 - Level 1                                           | 1:500  | 13-Jul-21           | D        | Zhinar Architects |
|            | SK-135                         | Stage 4 - Level 1                                           | 1:500  | 13-Jul-21           | D        | Zhinar Architects |
|            | SK-117                         | Stage 3 - Level 2                                           | 1:500  | 13-Jul-21           | D        | Zhinar Architects |
|            | SK-136                         | Stage 4 - Level 2                                           | 1:500  | 13-Jul-21           | D        | Zhinar Architects |
|            | SK-118                         | Stage 3 - Level 3                                           | 1:500  | 13-Jul-21           | D        | Zhinar Architects |
|            | SK-137                         | Stage 4 - Level 3                                           | 1:500  | 13-Jul-21           | D        | Zhinar Architects |
|            | SK-119                         | Stage 3 - Level 4                                           | 1:500  | 13-Jul-21           | D        | Zhinar Architects |
|            | SK-138                         | Stage 4 - Level 4                                           | 1:500  | 13-Jul-21           | D        | Zhinar Architects |
|            | SK-125                         | Stage 3 - Level 5                                           | 1:500  | 13-Jul-21           | D        | Zhinar Architects |
|            | SK-139                         | Stage 4 - Level 5                                           | 1:500  | 13-Jul-21           | D        | Zhinar Architects |
|            | SK-126                         | Stage 3 - Level 6                                           | 1:500  | 13-Jul-21           | D        | Zhinar Architects |
|            | SK-140                         | Stage 4 - Level 6                                           | 1:500  | 13-Jul-21           | D        | Zhinar Architects |
|            | SK-127                         | Stage 3 - Roof                                              | 1:500  | 13-Jul-21           | D        | Zhinar Architects |
|            | SK-141                         | Stage 4 - Level 7                                           | 1:500  | 13-Jul-21           | D        | Zhinar Architects |
|            | SK-142                         | Stage 4 - Roof Plan                                         | 1:500  | 13-Jul-21           | D        | Zhinar Architects |
|            | DA-CP-110-090                  | GA Plans - Roof                                             | 1:500  | 01-Aug-19           | 04       | Turner Studio     |
| Building E | Envelope Elevations            |                                                             |        | l                   | l        |                   |
|            | SK-150                         | North Elevation                                             | 1:500  | 13-Jul-21           | D        | Zhinar Architects |
|            | SK-151                         | East Elevation                                              | 1:500  | 13-Jul-21           | D        | Zhinar Architects |
|            | SK-152                         | South Elevation                                             | 1:500  | 13-Jul-21           | D        | Zhinar Architects |
|            | SK-153                         | West Elevation                                              | 1:500  | 13-Jul-21           | D        | Zhinar Architects |
|            | DA-CP-210-050                  | GA Elevations - North Elevation - Phase 01                  | 1:500  | 01-Aug-19           | 04       | Turner Studio     |
|            | DA-CP-210-060                  | GA Elevations - South Elevation - Phase 01                  | 1:500  | 01-Aug-19           | 04       | Turner Studio     |
|            | SK-154                         | Main Street West Elevation                                  | 1:500  | 13-Jul-21           | D        | Zhinar Architects |
|            | SK-155                         | Main Street East Elevation                                  | 1:500  | 13-Jul-21           | D        | Zhinar Architects |
| Building E | Envelope Sections              | 1                                                           | l .    | ı                   | I        |                   |
| <i></i>    | SK-160                         | Section 1 - Stage 3 & 4                                     | 1:500  | 13-Jul-21           | D        | Zhinar Architects |
|            | SK-161                         | Section 2 - Stage 3 & 4                                     | 1:500  | 13-Jul-21           | D        | Zhinar Architects |
|            | SK-162                         | Section 3 - Stage 3 & 4                                     | 1:500  | 13-Jul-21           | D        | Zhinar Architects |
| Shadow [   |                                | l                                                           |        | <u> </u>            | I        | 1                 |
|            | DA-CP-710-001                  | June 21st 9am-12pm                                          | 1:1000 | 01-Aug-19           | 04       | Turner Studio     |
|            | DA-CP-710-002                  | June 21st 1pm-3pm                                           |        |                     |          | Turner Studio     |
|            |                                |                                                             | L 330  | - · · · · · · · · · | - '      | 1                 |