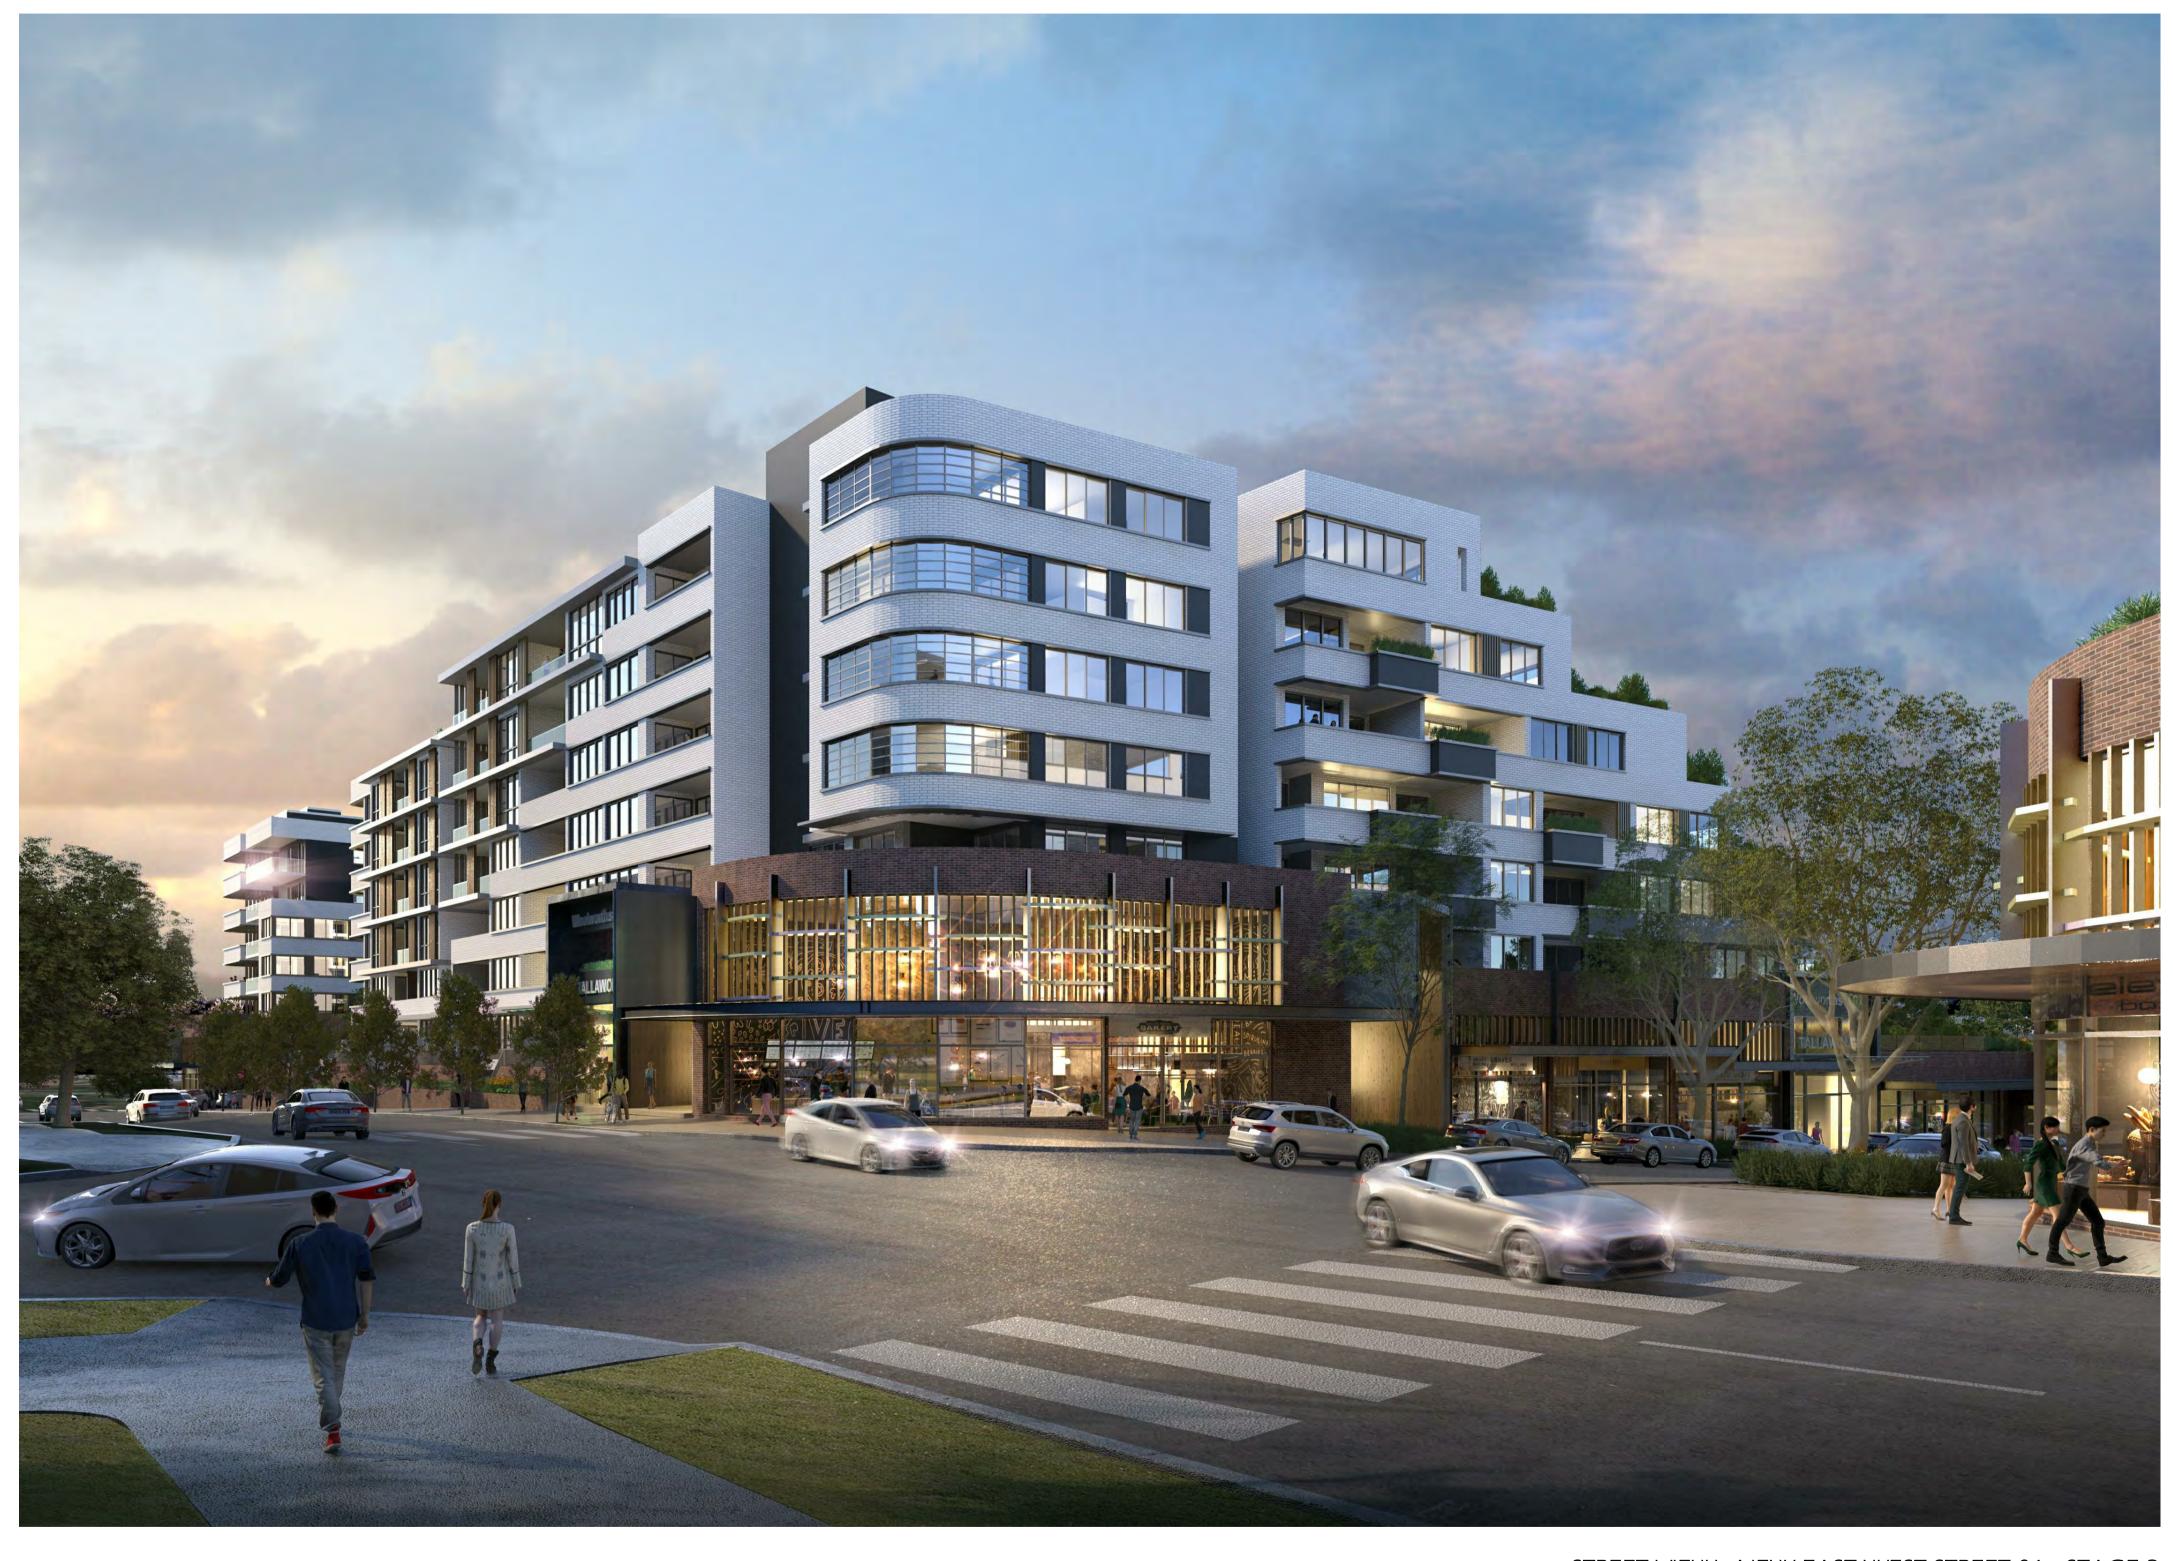

raphic representations are indicative only. Information on this drawing is the copyright of Zhinar Architects. Copying or using this drawing in whole or part without written permission infringes copyright. REFER SCHEDULE OF AMENDMENTS TO DA SPP-20-00001

G ISSUE FOR FINAL S.34
B ISSUE FOR S.34
A ISSUE FOR DA SUBMISSION
ISSUE AMENDMENT

13/07/21 JA IC 10/03/21 JA,VV,SM IC 30/03/20 JA IC DATE DRAWN CHECK Drawing is NOT VALID or issued for use, unless checked

Zhinar Architects Pty Ltd Suite 1, Level 2 2 Rowe Street Eastwood. NSW 2122 +61 2 8893 8888 / p +61 2 8893 8833 / f www.zhinar.com.au / w



project status: Development Application development manager: Restifa & Partners

Proposed Mixed Use Development (MASTERPLAN) 43-53 CUDGEGONG ROAD ROUSE HILL, NSW 2850

sheet title: Photomontage 3



STREET VIEW - NEW EAST-WEST STREET 01 - STAGE 3

COPYRIGHT & GENERAL NOTE : Figured dimensions shall be taken in preference to scaling. Drawing to be read in conjunction with information on first page. Check all dimensions and levels on site before commencing work or ordering materials. All existing ground lines & trees location are approximate, therefore to be verified on-site by the builder. Any discrepancies to be verified back to Zhinar Architects before proceeding. All workmanship and materials shall comply with all relevant codes, ordinances, Australian Standards and manufactures instructions. Unless noted 'Issued for Construction' drawing not to be used for construction. All art / graphic representations are indicative only. Information on this drawing is the copyright of Zhinar A