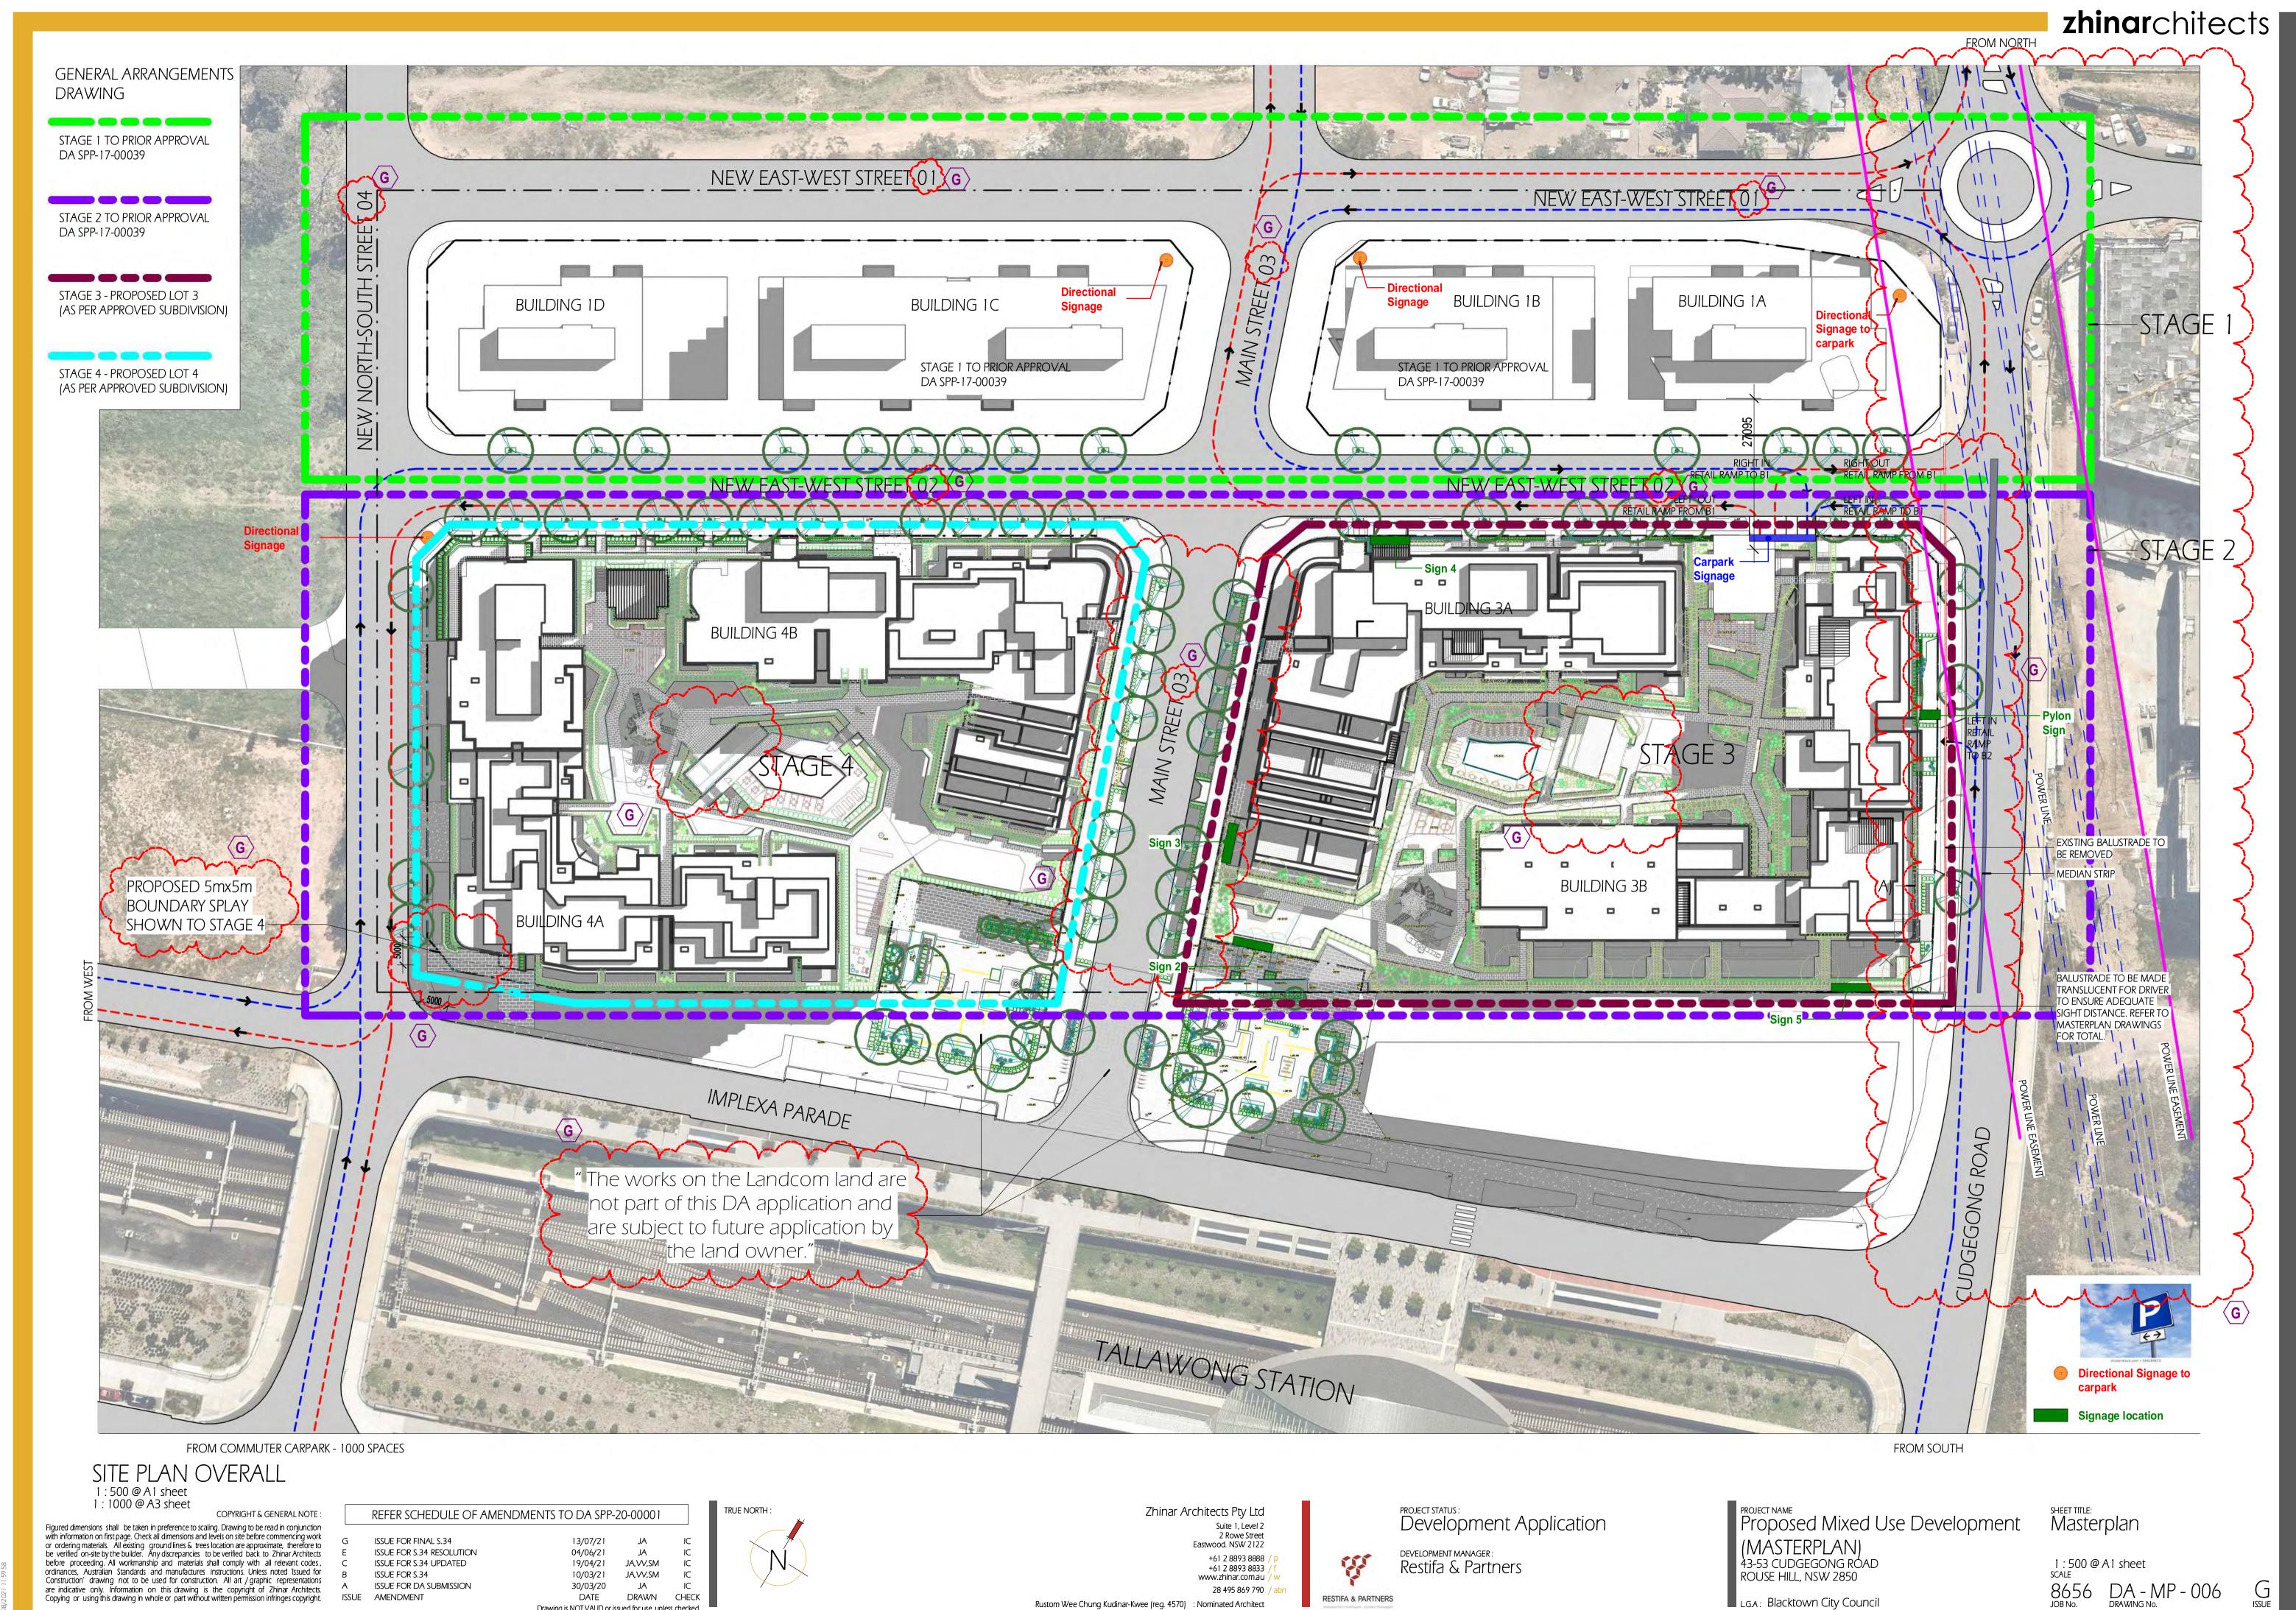

## CONCEPT PROPOSAL (STAGE 1 & STAGE 2) DEVELOPMENT APPLICATION

**CUDGEGONG TOWN CENTRE** 

"THE ROUSE"

13 JULY, 2021 - AMENDED MODIFICATION DA REV D

INCORPORATING TURNER STUDIO DRAWINGS AMENDED DA REV 04 - AUGUST 2019

L.G.A: Blacktown City Council

#### DRAWING LIST

| Series     | Drawing No.                    | Description                                                 | Scale  | Date                | Revision | Prepared by       |
|------------|--------------------------------|-------------------------------------------------------------|--------|---------------------|----------|-------------------|
|            | SK-000                         | General - Cover Sheet                                       | NTS    | 13-Jul-21           | D        | Zhinar Architects |
|            | SK-001                         | General - Drawing List DA                                   | NTS    | 13-Jul-21           | D        | Zhinar Architects |
| Context &  | Analysis                       |                                                             |        |                     |          | •                 |
|            | DA-CP-100-001                  | Location Plan                                               | 1:5000 | 01-Aug-19           | 04       | Turner Studio     |
|            | DA-CP-100-002                  | Precinct Indicative Layout Plan                             | 1:1000 | 01-Aug-19           | 04       | Turner Studio     |
|            | DA-CP-100-003                  | Site Analysis                                               | 1:1000 | 01-Aug-19           | 04       | Turner Studio     |
| Planning   | Controls + Building Principles |                                                             |        |                     |          | •                 |
|            | DA-CP-100-010                  | Site Constraints, Setbacks + Subdivision                    | 1:500  | 01-Aug-19           | 04       | Turner Studio     |
|            | DA-CP-100-020                  | Planning Summary                                            | 1:500  | 01-Aug-19           | 04       | Turner Studio     |
|            | DA-CP-100-030                  | Building Volume Transfer                                    | NTS    | 01-Aug-19           | 04       | Turner Studio     |
|            | DA-MP-013                      | Height Limit                                                | NTS    | 13-Jul-21           | G        | Zhinar Architects |
|            | DA-CP-100-050                  | Proposed Roads                                              | 1:500  | 01-Aug-19           | 04       | Turner Studio     |
|            | DA-CP-100-060                  | Staging & Construction Phasing Overview                     | NTS    | 01-Aug-19           | 04       | Turner Studio     |
|            | SK-070                         | Building Height Measured                                    | NTS    | 13-Jul-21           | D        | Zhinar Architects |
|            | DA-CP-100-080                  | Subdivision Plan                                            | NTS    | 01-Aug-19           | 04       | Turner Studio     |
|            | PR136170-SUBD-002-A.dwg        | Plan of Proposed Subdivision of Lots 72 and 73 in DP 208203 | NTS    | 03-May-19           | А        | RPS Group         |
| General P  | l'ans                          |                                                             |        |                     |          | •                 |
|            | SK-110                         | Stage 3 - Basement 3                                        | 1:500  | 13-Jul-21           | D        | Zhinar Architects |
|            | SK-130                         | Stage 4 - Basement 3                                        | 1:500  | 13-Jul-21           | D        | Zhinar Architects |
|            | SK-111                         | Stage 3 - Basement 2                                        | 1:500  | 13-Jul-21           | D        | Zhinar Architects |
|            | SK-131                         | Stage 4 - Basement 2                                        | 1:500  | 13-Jul-21           | D        | Zhinar Architects |
|            | SK-112                         | Stage 3 - Basement 1                                        | 1:500  | 13-Jul-21           | D        | Zhinar Architects |
|            | SK-132                         | Stage 4 - Basement 1                                        | 1:500  | 13-Jul-21           | D        | Zhinar Architects |
|            | SK-113                         | Stage 3 - Lower Ground Level                                | 1:500  | 13-Jul-21           | D        | Zhinar Architects |
|            | SK-133                         | Stage 4 - Ground Level                                      | 1:500  | 13-Jul-21           | D        | Zhinar Architects |
|            | SK-114                         | Stage 3 - Ground Level                                      | 1:500  | 13-Jul-21           | D        | Zhinar Architects |
|            | SK-115                         | Stage 3 - Upper Ground Level                                | 1:500  | 13-Jul-21           | D        | Zhinar Architects |
|            | SK-134                         | Stage 4 - Upper Ground Level                                | 1:500  | 13-Jul-21           | D        | Zhinar Architects |
|            | SK-116                         | Stage 3 - Level 1                                           | 1:500  | 13-Jul-21           | D        | Zhinar Architects |
|            | SK-135                         | Stage 4 - Level 1                                           | 1:500  | 13-Jul-21           | D        | Zhinar Architects |
|            | SK-117                         | Stage 3 - Level 2                                           | 1:500  | 13-Jul-21           | D        | Zhinar Architects |
|            | SK-136                         | Stage 4 - Level 2                                           | 1:500  | 13-Jul-21           | D        | Zhinar Architects |
|            | SK-118                         | Stage 3 - Level 3                                           | 1:500  | 13-Jul-21           | D        | Zhinar Architects |
|            | SK-137                         | Stage 4 - Level 3                                           | 1:500  | 13-Jul-21           | D        | Zhinar Architects |
|            | SK-119                         | Stage 3 - Level 4                                           | 1:500  | 13-Jul-21           | D        | Zhinar Architects |
|            | SK-138                         | Stage 4 - Level 4                                           | 1:500  | 13-Jul-21           | D        | Zhinar Architects |
|            | SK-125                         | Stage 3 - Level 5                                           | 1:500  | 13-Jul-21           | D        | Zhinar Architects |
|            | SK-139                         | Stage 4 - Level 5                                           | 1:500  | 13-Jul-21           | D        | Zhinar Architects |
|            | SK-126                         | Stage 3 - Level 6                                           | 1:500  | 13-Jul-21           | D        | Zhinar Architects |
|            | SK-140                         | Stage 4 - Level 6                                           | 1:500  | 13-Jul-21           | D        | Zhinar Architects |
|            | SK-127                         | Stage 3 - Roof                                              | 1:500  | 13-Jul-21           | D        | Zhinar Architects |
|            | SK-141                         | Stage 4 - Level 7                                           | 1:500  | 13-Jul-21           | D        | Zhinar Architects |
|            | SK-142                         | Stage 4 - Roof Plan                                         | 1:500  | 13-Jul-21           | D        | Zhinar Architects |
|            | DA-CP-110-090                  | GA Plans - Roof                                             | 1:500  | 01-Aug-19           | 04       | Turner Studio     |
| Building E | Envelope Elevations            |                                                             |        | l                   | l        |                   |
|            | SK-150                         | North Elevation                                             | 1:500  | 13-Jul-21           | D        | Zhinar Architects |
|            | SK-151                         | East Elevation                                              | 1:500  | 13-Jul-21           | D        | Zhinar Architects |
|            | SK-152                         | South Elevation                                             | 1:500  | 13-Jul-21           | D        | Zhinar Architects |
|            | SK-153                         | West Elevation                                              | 1:500  | 13-Jul-21           | D        | Zhinar Architects |
|            | DA-CP-210-050                  | GA Elevations - North Elevation - Phase 01                  | 1:500  | 01-Aug-19           | 04       | Turner Studio     |
|            | DA-CP-210-060                  | GA Elevations - South Elevation - Phase 01                  | 1:500  | 01-Aug-19           | 04       | Turner Studio     |
|            | SK-154                         | Main Street West Elevation                                  | 1:500  | 13-Jul-21           | D        | Zhinar Architects |
|            | SK-155                         | Main Street East Elevation                                  | 1:500  | 13-Jul-21           | D        | Zhinar Architects |
| Building E | Envelope Sections              | 1                                                           | l .    | ı                   | I        |                   |
| <i></i>    | SK-160                         | Section 1 - Stage 3 & 4                                     | 1:500  | 13-Jul-21           | D        | Zhinar Architects |
|            | SK-161                         | Section 2 - Stage 3 & 4                                     | 1:500  | 13-Jul-21           | D        | Zhinar Architects |
|            | SK-162                         | Section 3 - Stage 3 & 4                                     | 1:500  | 13-Jul-21           | D        | Zhinar Architects |
| Shadow [   |                                | l                                                           |        | <u> </u>            | I        | 1                 |
|            | DA-CP-710-001                  | June 21st 9am-12pm                                          | 1:1000 | 01-Aug-19           | 04       | Turner Studio     |
|            | DA-CP-710-002                  | June 21st 1pm-3pm                                           |        |                     |          | Turner Studio     |
|            |                                |                                                             | L 330  | - · · · · · · · · · | - '      | 1                 |