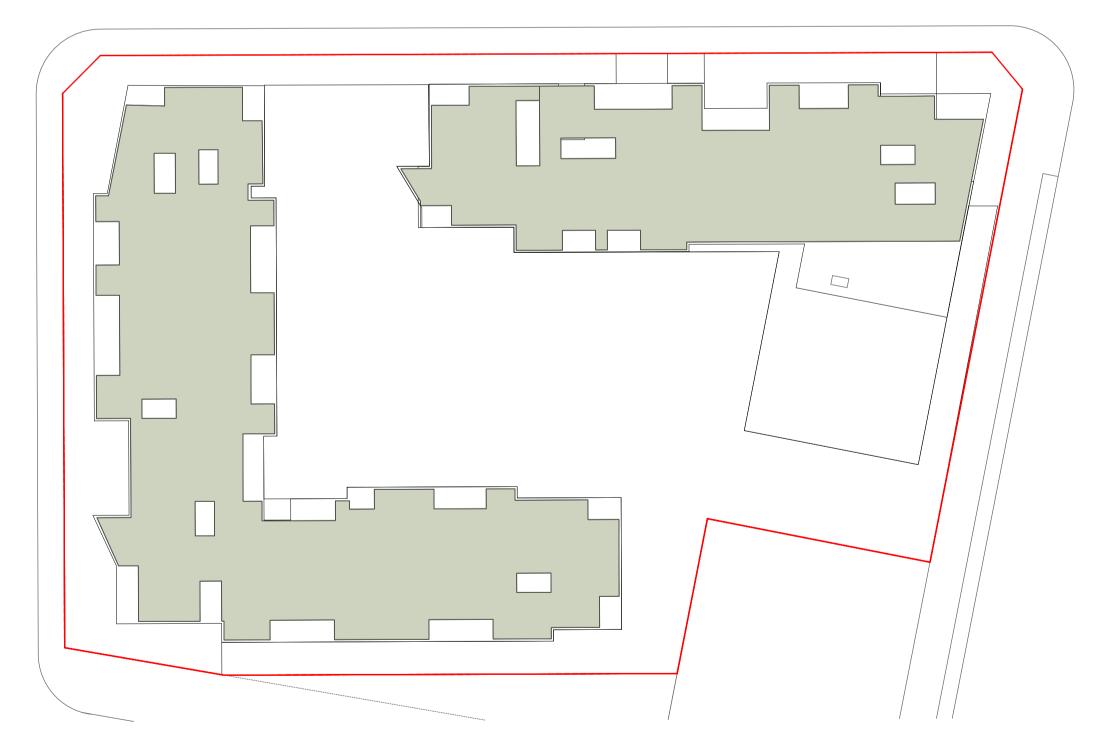

#### DRAWING LIST

| Series     | Drawing No.                    | Description                                                 | Scale  | Date                | Revision | Prepared by       |
|------------|--------------------------------|-------------------------------------------------------------|--------|---------------------|----------|-------------------|
|            | SK-000                         | General - Cover Sheet                                       | NTS    | 13-Jul-21           | D        | Zhinar Architects |
|            | SK-001                         | General - Drawing List DA                                   | NTS    | 13-Jul-21           | D        | Zhinar Architects |
| Context &  | Analysis                       |                                                             |        |                     |          | •                 |
|            | DA-CP-100-001                  | Location Plan                                               | 1:5000 | 01-Aug-19           | 04       | Turner Studio     |
|            | DA-CP-100-002                  | Precinct Indicative Layout Plan                             | 1:1000 | 01-Aug-19           | 04       | Turner Studio     |
|            | DA-CP-100-003                  | Site Analysis                                               | 1:1000 | 01-Aug-19           | 04       | Turner Studio     |
| Planning   | Controls + Building Principles |                                                             |        |                     |          | •                 |
|            | DA-CP-100-010                  | Site Constraints, Setbacks + Subdivision                    | 1:500  | 01-Aug-19           | 04       | Turner Studio     |
|            | DA-CP-100-020                  | Planning Summary                                            | 1:500  | 01-Aug-19           | 04       | Turner Studio     |
|            | DA-CP-100-030                  | Building Volume Transfer                                    | NTS    | 01-Aug-19           | 04       | Turner Studio     |
|            | DA-MP-013                      | Height Limit                                                | NTS    | 13-Jul-21           | G        | Zhinar Architects |
|            | DA-CP-100-050                  | Proposed Roads                                              | 1:500  | 01-Aug-19           | 04       | Turner Studio     |
|            | DA-CP-100-060                  | Staging & Construction Phasing Overview                     | NTS    | 01-Aug-19           | 04       | Turner Studio     |
|            | SK-070                         | Building Height Measured                                    | NTS    | 13-Jul-21           | D        | Zhinar Architects |
|            | DA-CP-100-080                  | Subdivision Plan                                            | NTS    | 01-Aug-19           | 04       | Turner Studio     |
|            | PR136170-SUBD-002-A.dwg        | Plan of Proposed Subdivision of Lots 72 and 73 in DP 208203 | NTS    | 03-May-19           | А        | RPS Group         |
| General P  | l'ans                          |                                                             |        |                     |          | •                 |
|            | SK-110                         | Stage 3 - Basement 3                                        | 1:500  | 13-Jul-21           | D        | Zhinar Architects |
|            | SK-130                         | Stage 4 - Basement 3                                        | 1:500  | 13-Jul-21           | D        | Zhinar Architects |
|            | SK-111                         | Stage 3 - Basement 2                                        | 1:500  | 13-Jul-21           | D        | Zhinar Architects |
|            | SK-131                         | Stage 4 - Basement 2                                        | 1:500  | 13-Jul-21           | D        | Zhinar Architects |
|            | SK-112                         | Stage 3 - Basement 1                                        | 1:500  | 13-Jul-21           | D        | Zhinar Architects |
|            | SK-132                         | Stage 4 - Basement 1                                        | 1:500  | 13-Jul-21           | D        | Zhinar Architects |
|            | SK-113                         | Stage 3 - Lower Ground Level                                | 1:500  | 13-Jul-21           | D        | Zhinar Architects |
|            | SK-133                         | Stage 4 - Ground Level                                      | 1:500  | 13-Jul-21           | D        | Zhinar Architects |
|            | SK-114                         | Stage 3 - Ground Level                                      | 1:500  | 13-Jul-21           | D        | Zhinar Architects |
|            | SK-115                         | Stage 3 - Upper Ground Level                                | 1:500  | 13-Jul-21           | D        | Zhinar Architects |
|            | SK-134                         | Stage 4 - Upper Ground Level                                | 1:500  | 13-Jul-21           | D        | Zhinar Architects |
|            | SK-116                         | Stage 3 - Level 1                                           | 1:500  | 13-Jul-21           | D        | Zhinar Architects |
|            | SK-135                         | Stage 4 - Level 1                                           | 1:500  | 13-Jul-21           | D        | Zhinar Architects |
|            | SK-117                         | Stage 3 - Level 2                                           | 1:500  | 13-Jul-21           | D        | Zhinar Architects |
|            | SK-136                         | Stage 4 - Level 2                                           | 1:500  | 13-Jul-21           | D        | Zhinar Architects |
|            | SK-118                         | Stage 3 - Level 3                                           | 1:500  | 13-Jul-21           | D        | Zhinar Architects |
|            | SK-137                         | Stage 4 - Level 3                                           | 1:500  | 13-Jul-21           | D        | Zhinar Architects |
|            | SK-119                         | Stage 3 - Level 4                                           | 1:500  | 13-Jul-21           | D        | Zhinar Architects |
|            | SK-138                         | Stage 4 - Level 4                                           | 1:500  | 13-Jul-21           | D        | Zhinar Architects |
|            | SK-125                         | Stage 3 - Level 5                                           | 1:500  | 13-Jul-21           | D        | Zhinar Architects |
|            | SK-139                         | Stage 4 - Level 5                                           | 1:500  | 13-Jul-21           | D        | Zhinar Architects |
|            | SK-126                         | Stage 3 - Level 6                                           | 1:500  | 13-Jul-21           | D        | Zhinar Architects |
|            | SK-140                         | Stage 4 - Level 6                                           | 1:500  | 13-Jul-21           | D        | Zhinar Architects |
|            | SK-127                         | Stage 3 - Roof                                              | 1:500  | 13-Jul-21           | D        | Zhinar Architects |
|            | SK-141                         | Stage 4 - Level 7                                           | 1:500  | 13-Jul-21           | D        | Zhinar Architects |
|            | SK-142                         | Stage 4 - Roof Plan                                         | 1:500  | 13-Jul-21           | D        | Zhinar Architects |
|            | DA-CP-110-090                  | GA Plans - Roof                                             | 1:500  | 01-Aug-19           | 04       | Turner Studio     |
| Building E | Envelope Elevations            |                                                             |        | l                   | l        |                   |
|            | SK-150                         | North Elevation                                             | 1:500  | 13-Jul-21           | D        | Zhinar Architects |
|            | SK-151                         | East Elevation                                              | 1:500  | 13-Jul-21           | D        | Zhinar Architects |
|            | SK-152                         | South Elevation                                             | 1:500  | 13-Jul-21           | D        | Zhinar Architects |
|            | SK-153                         | West Elevation                                              | 1:500  | 13-Jul-21           | D        | Zhinar Architects |
|            | DA-CP-210-050                  | GA Elevations - North Elevation - Phase 01                  | 1:500  | 01-Aug-19           | 04       | Turner Studio     |
|            | DA-CP-210-060                  | GA Elevations - South Elevation - Phase 01                  | 1:500  | 01-Aug-19           | 04       | Turner Studio     |
|            | SK-154                         | Main Street West Elevation                                  | 1:500  | 13-Jul-21           | D        | Zhinar Architects |
|            | SK-155                         | Main Street East Elevation                                  | 1:500  | 13-Jul-21           | D        | Zhinar Architects |
| Building E | Envelope Sections              | 1                                                           | l .    | ı                   | I        |                   |
| <i></i>    | SK-160                         | Section 1 - Stage 3 & 4                                     | 1:500  | 13-Jul-21           | D        | Zhinar Architects |
|            | SK-161                         | Section 2 - Stage 3 & 4                                     | 1:500  | 13-Jul-21           | D        | Zhinar Architects |
|            | SK-162                         | Section 3 - Stage 3 & 4                                     | 1:500  | 13-Jul-21           | D        | Zhinar Architects |
| Shadow [   |                                | l                                                           |        | <u> </u>            | I        | 1                 |
|            | DA-CP-710-001                  | June 21st 9am-12pm                                          | 1:1000 | 01-Aug-19           | 04       | Turner Studio     |
|            | DA-CP-710-002                  | June 21st 1pm-3pm                                           |        |                     |          | Turner Studio     |
|            |                                |                                                             | L 330  | - · · · · · · · · · | - '      | 1                 |