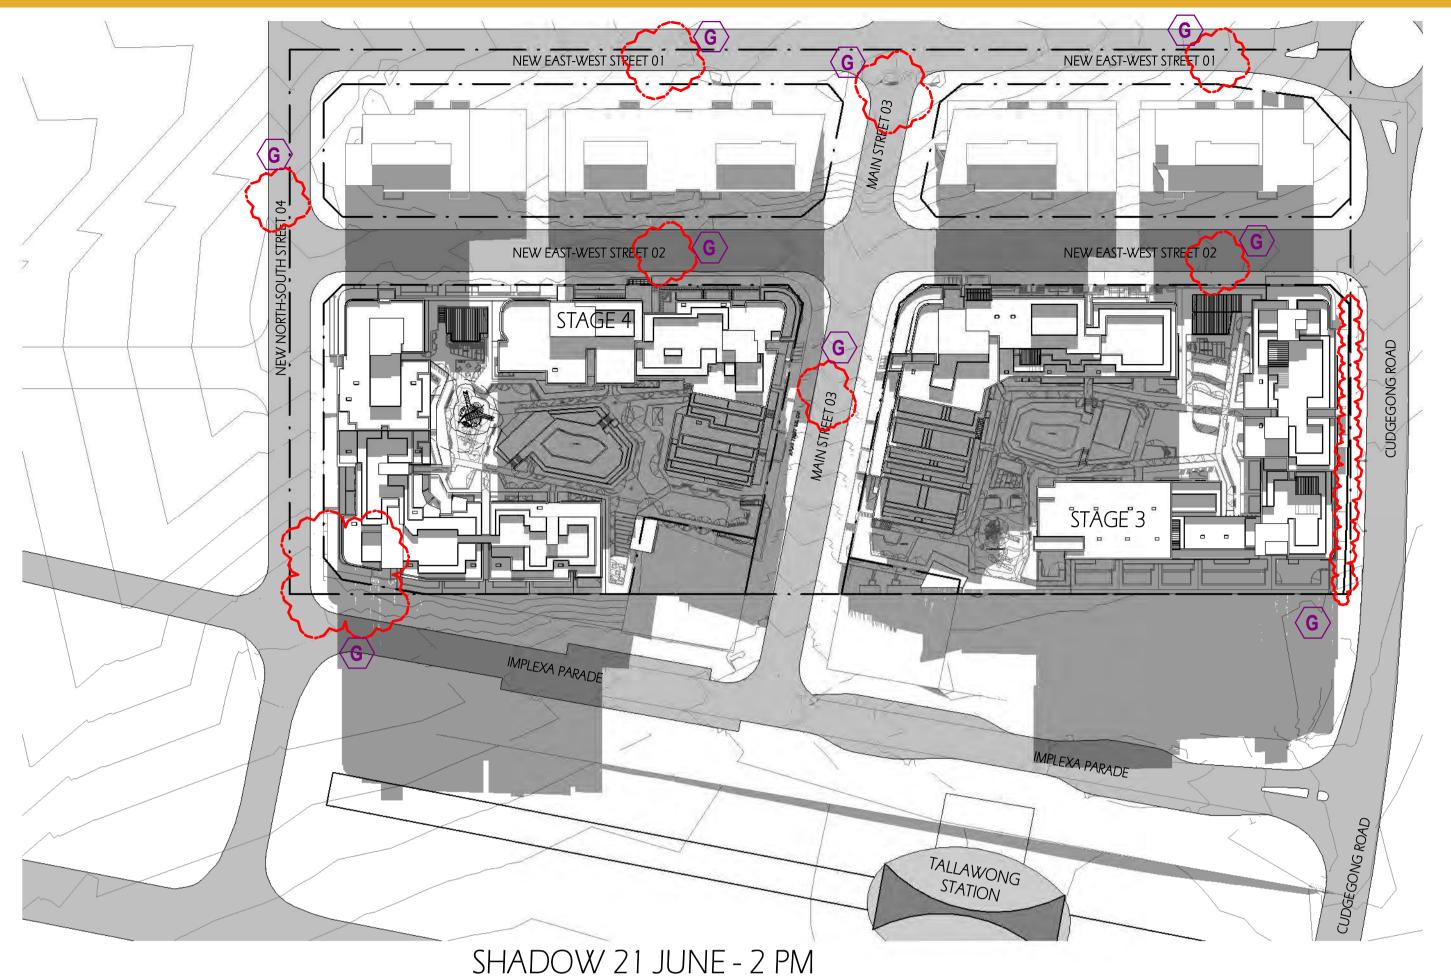

#### DRAWING LIST

| Series     | Drawing No.                    | Description                                                 | Scale  | Date                | Revision | Prepared by       |
|------------|--------------------------------|-------------------------------------------------------------|--------|---------------------|----------|-------------------|
|            | SK-000                         | General - Cover Sheet                                       | NTS    | 13-Jul-21           | D        | Zhinar Architects |
|            | SK-001                         | General - Drawing List DA                                   | NTS    | 13-Jul-21           | D        | Zhinar Architects |
| Context &  | Analysis                       |                                                             |        |                     |          | •                 |
|            | DA-CP-100-001                  | Location Plan                                               | 1:5000 | 01-Aug-19           | 04       | Turner Studio     |
|            | DA-CP-100-002                  | Precinct Indicative Layout Plan                             | 1:1000 | 01-Aug-19           | 04       | Turner Studio     |
|            | DA-CP-100-003                  | Site Analysis                                               | 1:1000 | 01-Aug-19           | 04       | Turner Studio     |
| Planning   | Controls + Building Principles |                                                             |        |                     |          | •                 |
|            | DA-CP-100-010                  | Site Constraints, Setbacks + Subdivision                    | 1:500  | 01-Aug-19           | 04       | Turner Studio     |
|            | DA-CP-100-020                  | Planning Summary                                            | 1:500  | 01-Aug-19           | 04       | Turner Studio     |
|            | DA-CP-100-030                  | Building Volume Transfer                                    | NTS    | 01-Aug-19           | 04       | Turner Studio     |
|            | DA-MP-013                      | Height Limit                                                | NTS    | 13-Jul-21           | G        | Zhinar Architects |
|            | DA-CP-100-050                  | Proposed Roads                                              | 1:500  | 01-Aug-19           | 04       | Turner Studio     |
|            | DA-CP-100-060                  | Staging & Construction Phasing Overview                     | NTS    | 01-Aug-19           | 04       | Turner Studio     |
|            | SK-070                         | Building Height Measured                                    | NTS    | 13-Jul-21           | D        | Zhinar Architects |
|            | DA-CP-100-080                  | Subdivision Plan                                            | NTS    | 01-Aug-19           | 04       | Turner Studio     |
|            | PR136170-SUBD-002-A.dwg        | Plan of Proposed Subdivision of Lots 72 and 73 in DP 208203 | NTS    | 03-May-19           | А        | RPS Group         |
| General P  | l'ans                          |                                                             |        |                     |          | •                 |
|            | SK-110                         | Stage 3 - Basement 3                                        | 1:500  | 13-Jul-21           | D        | Zhinar Architects |
|            | SK-130                         | Stage 4 - Basement 3                                        | 1:500  | 13-Jul-21           | D        | Zhinar Architects |
|            | SK-111                         | Stage 3 - Basement 2                                        | 1:500  | 13-Jul-21           | D        | Zhinar Architects |
|            | SK-131                         | Stage 4 - Basement 2                                        | 1:500  | 13-Jul-21           | D        | Zhinar Architects |
|            | SK-112                         | Stage 3 - Basement 1                                        | 1:500  | 13-Jul-21           | D        | Zhinar Architects |
|            | SK-132                         | Stage 4 - Basement 1                                        | 1:500  | 13-Jul-21           | D        | Zhinar Architects |
|            | SK-113                         | Stage 3 - Lower Ground Level                                | 1:500  | 13-Jul-21           | D        | Zhinar Architects |
|            | SK-133                         | Stage 4 - Ground Level                                      | 1:500  | 13-Jul-21           | D        | Zhinar Architects |
|            | SK-114                         | Stage 3 - Ground Level                                      | 1:500  | 13-Jul-21           | D        | Zhinar Architects |
|            | SK-115                         | Stage 3 - Upper Ground Level                                | 1:500  | 13-Jul-21           | D        | Zhinar Architects |
|            | SK-134                         | Stage 4 - Upper Ground Level                                | 1:500  | 13-Jul-21           | D        | Zhinar Architects |
|            | SK-116                         | Stage 3 - Level 1                                           | 1:500  | 13-Jul-21           | D        | Zhinar Architects |
|            | SK-135                         | Stage 4 - Level 1                                           | 1:500  | 13-Jul-21           | D        | Zhinar Architects |
|            | SK-117                         | Stage 3 - Level 2                                           | 1:500  | 13-Jul-21           | D        | Zhinar Architects |
|            | SK-136                         | Stage 4 - Level 2                                           | 1:500  | 13-Jul-21           | D        | Zhinar Architects |
|            | SK-118                         | Stage 3 - Level 3                                           | 1:500  | 13-Jul-21           | D        | Zhinar Architects |
|            | SK-137                         | Stage 4 - Level 3                                           | 1:500  | 13-Jul-21           | D        | Zhinar Architects |
|            | SK-119                         | Stage 3 - Level 4                                           | 1:500  | 13-Jul-21           | D        | Zhinar Architects |
|            | SK-138                         | Stage 4 - Level 4                                           | 1:500  | 13-Jul-21           | D        | Zhinar Architects |
|            | SK-125                         | Stage 3 - Level 5                                           | 1:500  | 13-Jul-21           | D        | Zhinar Architects |
|            | SK-139                         | Stage 4 - Level 5                                           | 1:500  | 13-Jul-21           | D        | Zhinar Architects |
|            | SK-126                         | Stage 3 - Level 6                                           | 1:500  | 13-Jul-21           | D        | Zhinar Architects |
|            | SK-140                         | Stage 4 - Level 6                                           | 1:500  | 13-Jul-21           | D        | Zhinar Architects |
|            | SK-127                         | Stage 3 - Roof                                              | 1:500  | 13-Jul-21           | D        | Zhinar Architects |
|            | SK-141                         | Stage 4 - Level 7                                           | 1:500  | 13-Jul-21           | D        | Zhinar Architects |
|            | SK-142                         | Stage 4 - Roof Plan                                         | 1:500  | 13-Jul-21           | D        | Zhinar Architects |
|            | DA-CP-110-090                  | GA Plans - Roof                                             | 1:500  | 01-Aug-19           | 04       | Turner Studio     |
| Building E | Envelope Elevations            |                                                             |        | l                   | l        |                   |
|            | SK-150                         | North Elevation                                             | 1:500  | 13-Jul-21           | D        | Zhinar Architects |
|            | SK-151                         | East Elevation                                              | 1:500  | 13-Jul-21           | D        | Zhinar Architects |
|            | SK-152                         | South Elevation                                             | 1:500  | 13-Jul-21           | D        | Zhinar Architects |
|            | SK-153                         | West Elevation                                              | 1:500  | 13-Jul-21           | D        | Zhinar Architects |
|            | DA-CP-210-050                  | GA Elevations - North Elevation - Phase 01                  | 1:500  | 01-Aug-19           | 04       | Turner Studio     |
|            | DA-CP-210-060                  | GA Elevations - South Elevation - Phase 01                  | 1:500  | 01-Aug-19           | 04       | Turner Studio     |
|            | SK-154                         | Main Street West Elevation                                  | 1:500  | 13-Jul-21           | D        | Zhinar Architects |
|            | SK-155                         | Main Street East Elevation                                  | 1:500  | 13-Jul-21           | D        | Zhinar Architects |
| Building E | Envelope Sections              | 1                                                           | l .    | ı                   | I        |                   |
| <i></i>    | SK-160                         | Section 1 - Stage 3 & 4                                     | 1:500  | 13-Jul-21           | D        | Zhinar Architects |
|            | SK-161                         | Section 2 - Stage 3 & 4                                     | 1:500  | 13-Jul-21           | D        | Zhinar Architects |
|            | SK-162                         | Section 3 - Stage 3 & 4                                     | 1:500  | 13-Jul-21           | D        | Zhinar Architects |
| Shadow [   |                                | l                                                           |        | <u> </u>            | I        | 1                 |
|            | DA-CP-710-001                  | June 21st 9am-12pm                                          | 1:1000 | 01-Aug-19           | 04       | Turner Studio     |
|            | DA-CP-710-002                  | June 21st 1pm-3pm                                           |        |                     |          | Turner Studio     |
|            |                                |                                                             | L 330  | - · · · · · · · · · | - '      | 1                 |