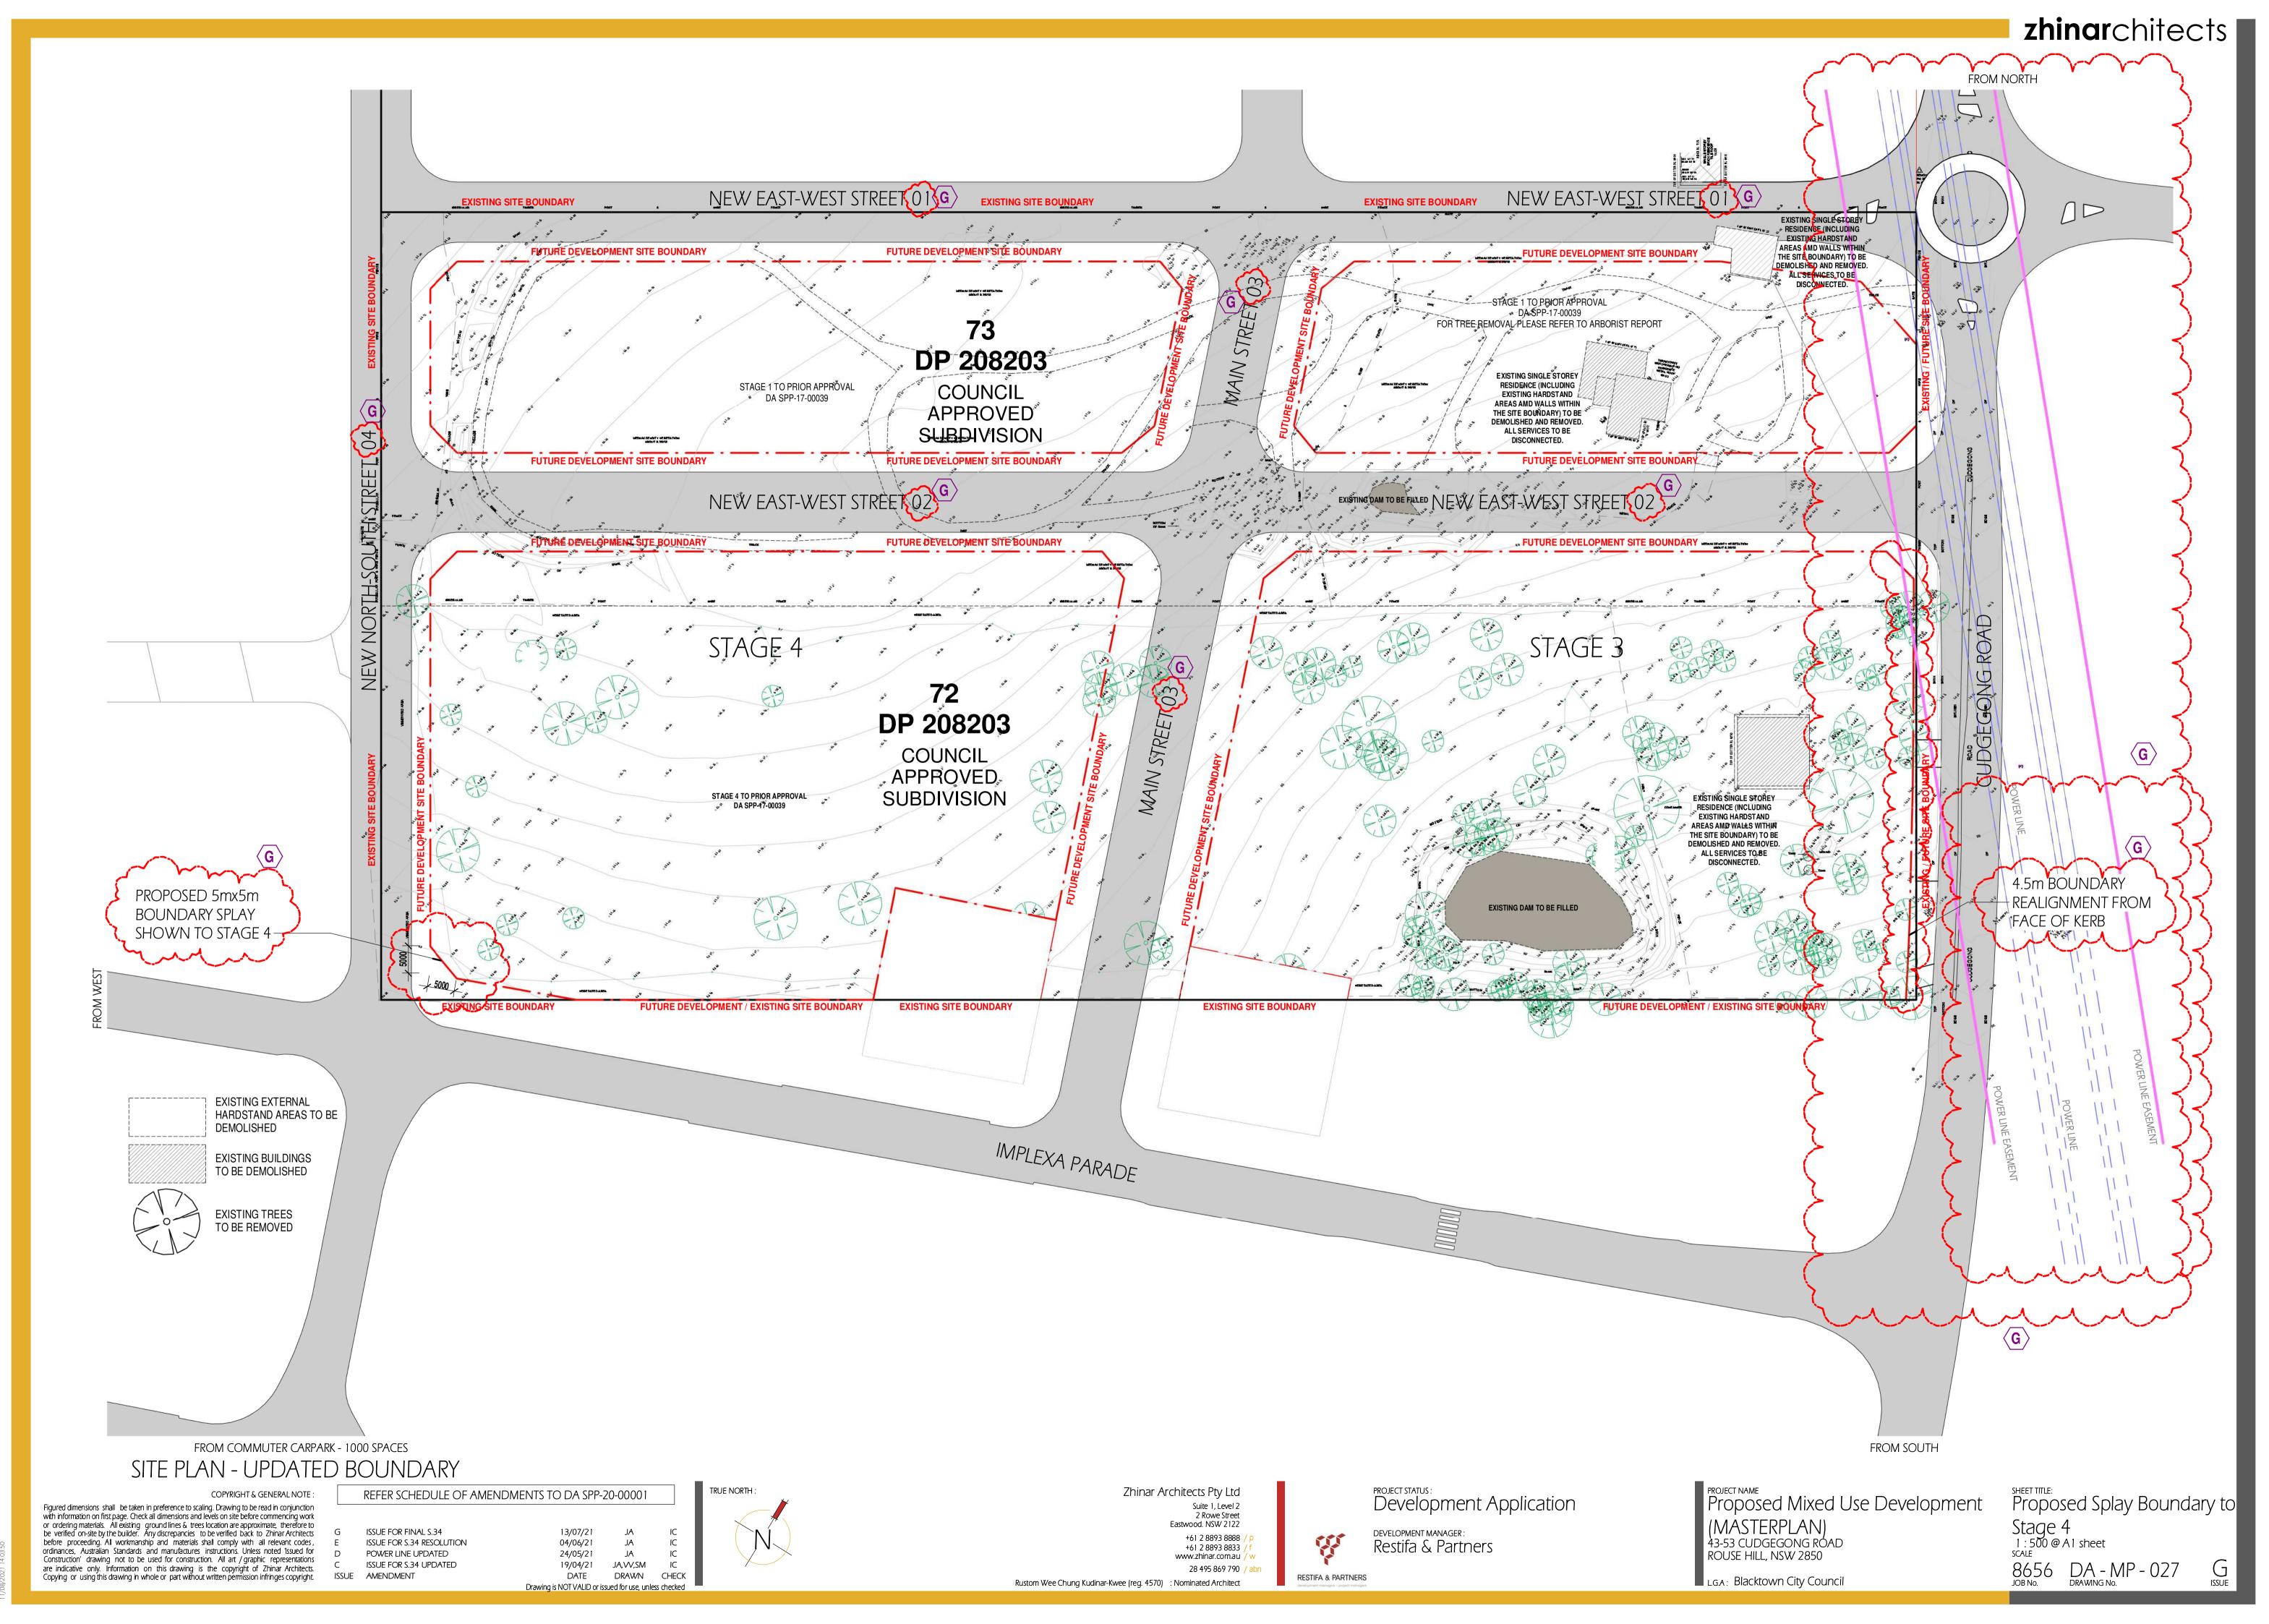

#### DRAWING LIST

| Series     | Drawing No.                    | Description                                                 | Scale  | Date                | Revision | Prepared by       |
|------------|--------------------------------|-------------------------------------------------------------|--------|---------------------|----------|-------------------|
|            | SK-000                         | General - Cover Sheet                                       | NTS    | 13-Jul-21           | D        | Zhinar Architects |
|            | SK-001                         | General - Drawing List DA                                   | NTS    | 13-Jul-21           | D        | Zhinar Architects |
| Context &  | Analysis                       |                                                             |        |                     |          | •                 |
|            | DA-CP-100-001                  | Location Plan                                               | 1:5000 | 01-Aug-19           | 04       | Turner Studio     |
|            | DA-CP-100-002                  | Precinct Indicative Layout Plan                             | 1:1000 | 01-Aug-19           | 04       | Turner Studio     |
|            | DA-CP-100-003                  | Site Analysis                                               | 1:1000 | 01-Aug-19           | 04       | Turner Studio     |
| Planning   | Controls + Building Principles |                                                             |        |                     |          | •                 |
|            | DA-CP-100-010                  | Site Constraints, Setbacks + Subdivision                    | 1:500  | 01-Aug-19           | 04       | Turner Studio     |
|            | DA-CP-100-020                  | Planning Summary                                            | 1:500  | 01-Aug-19           | 04       | Turner Studio     |
|            | DA-CP-100-030                  | Building Volume Transfer                                    | NTS    | 01-Aug-19           | 04       | Turner Studio     |
|            | DA-MP-013                      | Height Limit                                                | NTS    | 13-Jul-21           | G        | Zhinar Architects |
|            | DA-CP-100-050                  | Proposed Roads                                              | 1:500  | 01-Aug-19           | 04       | Turner Studio     |
|            | DA-CP-100-060                  | Staging & Construction Phasing Overview                     | NTS    | 01-Aug-19           | 04       | Turner Studio     |
|            | SK-070                         | Building Height Measured                                    | NTS    | 13-Jul-21           | D        | Zhinar Architects |
|            | DA-CP-100-080                  | Subdivision Plan                                            | NTS    | 01-Aug-19           | 04       | Turner Studio     |
|            | PR136170-SUBD-002-A.dwg        | Plan of Proposed Subdivision of Lots 72 and 73 in DP 208203 | NTS    | 03-May-19           | А        | RPS Group         |
| General P  | l'ans                          |                                                             |        |                     |          | •                 |
|            | SK-110                         | Stage 3 - Basement 3                                        | 1:500  | 13-Jul-21           | D        | Zhinar Architects |
|            | SK-130                         | Stage 4 - Basement 3                                        | 1:500  | 13-Jul-21           | D        | Zhinar Architects |
|            | SK-111                         | Stage 3 - Basement 2                                        | 1:500  | 13-Jul-21           | D        | Zhinar Architects |
|            | SK-131                         | Stage 4 - Basement 2                                        | 1:500  | 13-Jul-21           | D        | Zhinar Architects |
|            | SK-112                         | Stage 3 - Basement 1                                        | 1:500  | 13-Jul-21           | D        | Zhinar Architects |
|            | SK-132                         | Stage 4 - Basement 1                                        | 1:500  | 13-Jul-21           | D        | Zhinar Architects |
|            | SK-113                         | Stage 3 - Lower Ground Level                                | 1:500  | 13-Jul-21           | D        | Zhinar Architects |
|            | SK-133                         | Stage 4 - Ground Level                                      | 1:500  | 13-Jul-21           | D        | Zhinar Architects |
|            | SK-114                         | Stage 3 - Ground Level                                      | 1:500  | 13-Jul-21           | D        | Zhinar Architects |
|            | SK-115                         | Stage 3 - Upper Ground Level                                | 1:500  | 13-Jul-21           | D        | Zhinar Architects |
|            | SK-134                         | Stage 4 - Upper Ground Level                                | 1:500  | 13-Jul-21           | D        | Zhinar Architects |
|            | SK-116                         | Stage 3 - Level 1                                           | 1:500  | 13-Jul-21           | D        | Zhinar Architects |
|            | SK-135                         | Stage 4 - Level 1                                           | 1:500  | 13-Jul-21           | D        | Zhinar Architects |
|            | SK-117                         | Stage 3 - Level 2                                           | 1:500  | 13-Jul-21           | D        | Zhinar Architects |
|            | SK-136                         | Stage 4 - Level 2                                           | 1:500  | 13-Jul-21           | D        | Zhinar Architects |
|            | SK-118                         | Stage 3 - Level 3                                           | 1:500  | 13-Jul-21           | D        | Zhinar Architects |
|            | SK-137                         | Stage 4 - Level 3                                           | 1:500  | 13-Jul-21           | D        | Zhinar Architects |
|            | SK-119                         | Stage 3 - Level 4                                           | 1:500  | 13-Jul-21           | D        | Zhinar Architects |
|            | SK-138                         | Stage 4 - Level 4                                           | 1:500  | 13-Jul-21           | D        | Zhinar Architects |
|            | SK-125                         | Stage 3 - Level 5                                           | 1:500  | 13-Jul-21           | D        | Zhinar Architects |
|            | SK-139                         | Stage 4 - Level 5                                           | 1:500  | 13-Jul-21           | D        | Zhinar Architects |
|            | SK-126                         | Stage 3 - Level 6                                           | 1:500  | 13-Jul-21           | D        | Zhinar Architects |
|            | SK-140                         | Stage 4 - Level 6                                           | 1:500  | 13-Jul-21           | D        | Zhinar Architects |
|            | SK-127                         | Stage 3 - Roof                                              | 1:500  | 13-Jul-21           | D        | Zhinar Architects |
|            | SK-141                         | Stage 4 - Level 7                                           | 1:500  | 13-Jul-21           | D        | Zhinar Architects |
|            | SK-142                         | Stage 4 - Roof Plan                                         | 1:500  | 13-Jul-21           | D        | Zhinar Architects |
|            | DA-CP-110-090                  | GA Plans - Roof                                             | 1:500  | 01-Aug-19           | 04       | Turner Studio     |
| Building E | Envelope Elevations            |                                                             |        | l                   | l        |                   |
|            | SK-150                         | North Elevation                                             | 1:500  | 13-Jul-21           | D        | Zhinar Architects |
|            | SK-151                         | East Elevation                                              | 1:500  | 13-Jul-21           | D        | Zhinar Architects |
|            | SK-152                         | South Elevation                                             | 1:500  | 13-Jul-21           | D        | Zhinar Architects |
|            | SK-153                         | West Elevation                                              | 1:500  | 13-Jul-21           | D        | Zhinar Architects |
|            | DA-CP-210-050                  | GA Elevations - North Elevation - Phase 01                  | 1:500  | 01-Aug-19           | 04       | Turner Studio     |
|            | DA-CP-210-060                  | GA Elevations - South Elevation - Phase 01                  | 1:500  | 01-Aug-19           | 04       | Turner Studio     |
|            | SK-154                         | Main Street West Elevation                                  | 1:500  | 13-Jul-21           | D        | Zhinar Architects |
|            | SK-155                         | Main Street East Elevation                                  | 1:500  | 13-Jul-21           | D        | Zhinar Architects |
| Building E | Envelope Sections              | 1                                                           | l .    | ı                   | I        |                   |
| <i></i>    | SK-160                         | Section 1 - Stage 3 & 4                                     | 1:500  | 13-Jul-21           | D        | Zhinar Architects |
|            | SK-161                         | Section 2 - Stage 3 & 4                                     | 1:500  | 13-Jul-21           | D        | Zhinar Architects |
|            | SK-162                         | Section 3 - Stage 3 & 4                                     | 1:500  | 13-Jul-21           | D        | Zhinar Architects |
| Shadow [   |                                | l                                                           |        | <u> </u>            | I        | 1                 |
|            | DA-CP-710-001                  | June 21st 9am-12pm                                          | 1:1000 | 01-Aug-19           | 04       | Turner Studio     |
|            | DA-CP-710-002                  | June 21st 1pm-3pm                                           |        |                     |          | Turner Studio     |
|            |                                |                                                             | L 330  | - · · · · · · · · · | - '      | 1                 |