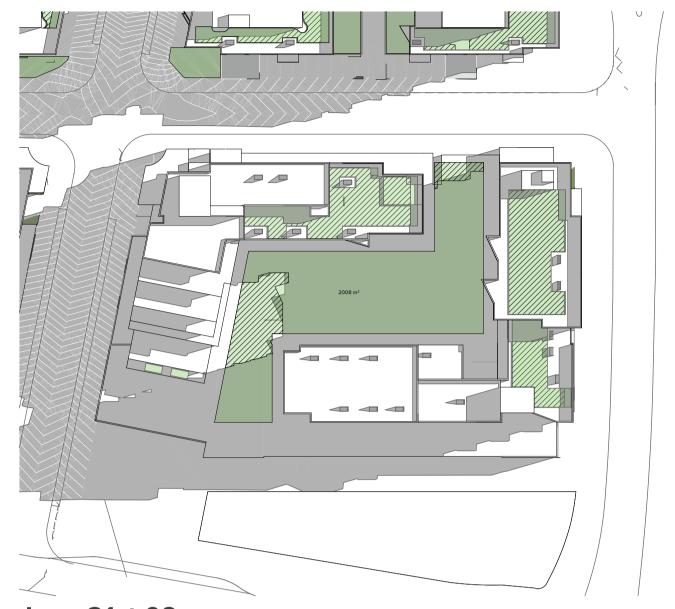

#### DRAWING LIST

| Series     | Drawing No.                    | Description                                                 | Scale  | Date                | Revision | Prepared by       |
|------------|--------------------------------|-------------------------------------------------------------|--------|---------------------|----------|-------------------|
|            | SK-000                         | General - Cover Sheet                                       | NTS    | 13-Jul-21           | D        | Zhinar Architects |
|            | SK-001                         | General - Drawing List DA                                   | NTS    | 13-Jul-21           | D        | Zhinar Architects |
| Context &  | Analysis                       |                                                             |        |                     |          | •                 |
|            | DA-CP-100-001                  | Location Plan                                               | 1:5000 | 01-Aug-19           | 04       | Turner Studio     |
|            | DA-CP-100-002                  | Precinct Indicative Layout Plan                             | 1:1000 | 01-Aug-19           | 04       | Turner Studio     |
|            | DA-CP-100-003                  | Site Analysis                                               | 1:1000 | 01-Aug-19           | 04       | Turner Studio     |
| Planning   | Controls + Building Principles |                                                             |        |                     |          | •                 |
|            | DA-CP-100-010                  | Site Constraints, Setbacks + Subdivision                    | 1:500  | 01-Aug-19           | 04       | Turner Studio     |
|            | DA-CP-100-020                  | Planning Summary                                            | 1:500  | 01-Aug-19           | 04       | Turner Studio     |
|            | DA-CP-100-030                  | Building Volume Transfer                                    | NTS    | 01-Aug-19           | 04       | Turner Studio     |
|            | DA-MP-013                      | Height Limit                                                | NTS    | 13-Jul-21           | G        | Zhinar Architects |
|            | DA-CP-100-050                  | Proposed Roads                                              | 1:500  | 01-Aug-19           | 04       | Turner Studio     |
|            | DA-CP-100-060                  | Staging & Construction Phasing Overview                     | NTS    | 01-Aug-19           | 04       | Turner Studio     |
|            | SK-070                         | Building Height Measured                                    | NTS    | 13-Jul-21           | D        | Zhinar Architects |
|            | DA-CP-100-080                  | Subdivision Plan                                            | NTS    | 01-Aug-19           | 04       | Turner Studio     |
|            | PR136170-SUBD-002-A.dwg        | Plan of Proposed Subdivision of Lots 72 and 73 in DP 208203 | NTS    | 03-May-19           | А        | RPS Group         |
| General P  | l'ans                          |                                                             |        |                     |          | •                 |
|            | SK-110                         | Stage 3 - Basement 3                                        | 1:500  | 13-Jul-21           | D        | Zhinar Architects |
|            | SK-130                         | Stage 4 - Basement 3                                        | 1:500  | 13-Jul-21           | D        | Zhinar Architects |
|            | SK-111                         | Stage 3 - Basement 2                                        | 1:500  | 13-Jul-21           | D        | Zhinar Architects |
|            | SK-131                         | Stage 4 - Basement 2                                        | 1:500  | 13-Jul-21           | D        | Zhinar Architects |
|            | SK-112                         | Stage 3 - Basement 1                                        | 1:500  | 13-Jul-21           | D        | Zhinar Architects |
|            | SK-132                         | Stage 4 - Basement 1                                        | 1:500  | 13-Jul-21           | D        | Zhinar Architects |
|            | SK-113                         | Stage 3 - Lower Ground Level                                | 1:500  | 13-Jul-21           | D        | Zhinar Architects |
|            | SK-133                         | Stage 4 - Ground Level                                      | 1:500  | 13-Jul-21           | D        | Zhinar Architects |
|            | SK-114                         | Stage 3 - Ground Level                                      | 1:500  | 13-Jul-21           | D        | Zhinar Architects |
|            | SK-115                         | Stage 3 - Upper Ground Level                                | 1:500  | 13-Jul-21           | D        | Zhinar Architects |
|            | SK-134                         | Stage 4 - Upper Ground Level                                | 1:500  | 13-Jul-21           | D        | Zhinar Architects |
|            | SK-116                         | Stage 3 - Level 1                                           | 1:500  | 13-Jul-21           | D        | Zhinar Architects |
|            | SK-135                         | Stage 4 - Level 1                                           | 1:500  | 13-Jul-21           | D        | Zhinar Architects |
|            | SK-117                         | Stage 3 - Level 2                                           | 1:500  | 13-Jul-21           | D        | Zhinar Architects |
|            | SK-136                         | Stage 4 - Level 2                                           | 1:500  | 13-Jul-21           | D        | Zhinar Architects |
|            | SK-118                         | Stage 3 - Level 3                                           | 1:500  | 13-Jul-21           | D        | Zhinar Architects |
|            | SK-137                         | Stage 4 - Level 3                                           | 1:500  | 13-Jul-21           | D        | Zhinar Architects |
|            | SK-119                         | Stage 3 - Level 4                                           | 1:500  | 13-Jul-21           | D        | Zhinar Architects |
|            | SK-138                         | Stage 4 - Level 4                                           | 1:500  | 13-Jul-21           | D        | Zhinar Architects |
|            | SK-125                         | Stage 3 - Level 5                                           | 1:500  | 13-Jul-21           | D        | Zhinar Architects |
|            | SK-139                         | Stage 4 - Level 5                                           | 1:500  | 13-Jul-21           | D        | Zhinar Architects |
|            | SK-126                         | Stage 3 - Level 6                                           | 1:500  | 13-Jul-21           | D        | Zhinar Architects |
|            | SK-140                         | Stage 4 - Level 6                                           | 1:500  | 13-Jul-21           | D        | Zhinar Architects |
|            | SK-127                         | Stage 3 - Roof                                              | 1:500  | 13-Jul-21           | D        | Zhinar Architects |
|            | SK-141                         | Stage 4 - Level 7                                           | 1:500  | 13-Jul-21           | D        | Zhinar Architects |
|            | SK-142                         | Stage 4 - Roof Plan                                         | 1:500  | 13-Jul-21           | D        | Zhinar Architects |
|            | DA-CP-110-090                  | GA Plans - Roof                                             | 1:500  | 01-Aug-19           | 04       | Turner Studio     |
| Building E | Envelope Elevations            |                                                             |        | l                   | l        |                   |
|            | SK-150                         | North Elevation                                             | 1:500  | 13-Jul-21           | D        | Zhinar Architects |
|            | SK-151                         | East Elevation                                              | 1:500  | 13-Jul-21           | D        | Zhinar Architects |
|            | SK-152                         | South Elevation                                             | 1:500  | 13-Jul-21           | D        | Zhinar Architects |
|            | SK-153                         | West Elevation                                              | 1:500  | 13-Jul-21           | D        | Zhinar Architects |
|            | DA-CP-210-050                  | GA Elevations - North Elevation - Phase 01                  | 1:500  | 01-Aug-19           | 04       | Turner Studio     |
|            | DA-CP-210-060                  | GA Elevations - South Elevation - Phase 01                  | 1:500  | 01-Aug-19           | 04       | Turner Studio     |
|            | SK-154                         | Main Street West Elevation                                  | 1:500  | 13-Jul-21           | D        | Zhinar Architects |
|            | SK-155                         | Main Street East Elevation                                  | 1:500  | 13-Jul-21           | D        | Zhinar Architects |
| Building E | Envelope Sections              | 1                                                           | l .    | ı                   | I        |                   |
| <i></i>    | SK-160                         | Section 1 - Stage 3 & 4                                     | 1:500  | 13-Jul-21           | D        | Zhinar Architects |
|            | SK-161                         | Section 2 - Stage 3 & 4                                     | 1:500  | 13-Jul-21           | D        | Zhinar Architects |
|            | SK-162                         | Section 3 - Stage 3 & 4                                     | 1:500  | 13-Jul-21           | D        | Zhinar Architects |
| Shadow [   |                                | l                                                           |        | <u> </u>            | I        | 1                 |
|            | DA-CP-710-001                  | June 21st 9am-12pm                                          | 1:1000 | 01-Aug-19           | 04       | Turner Studio     |
|            | DA-CP-710-002                  | June 21st 1pm-3pm                                           |        |                     |          | Turner Studio     |
|            |                                |                                                             | L 330  | - · · · · · · · · · | - '      | 1                 |