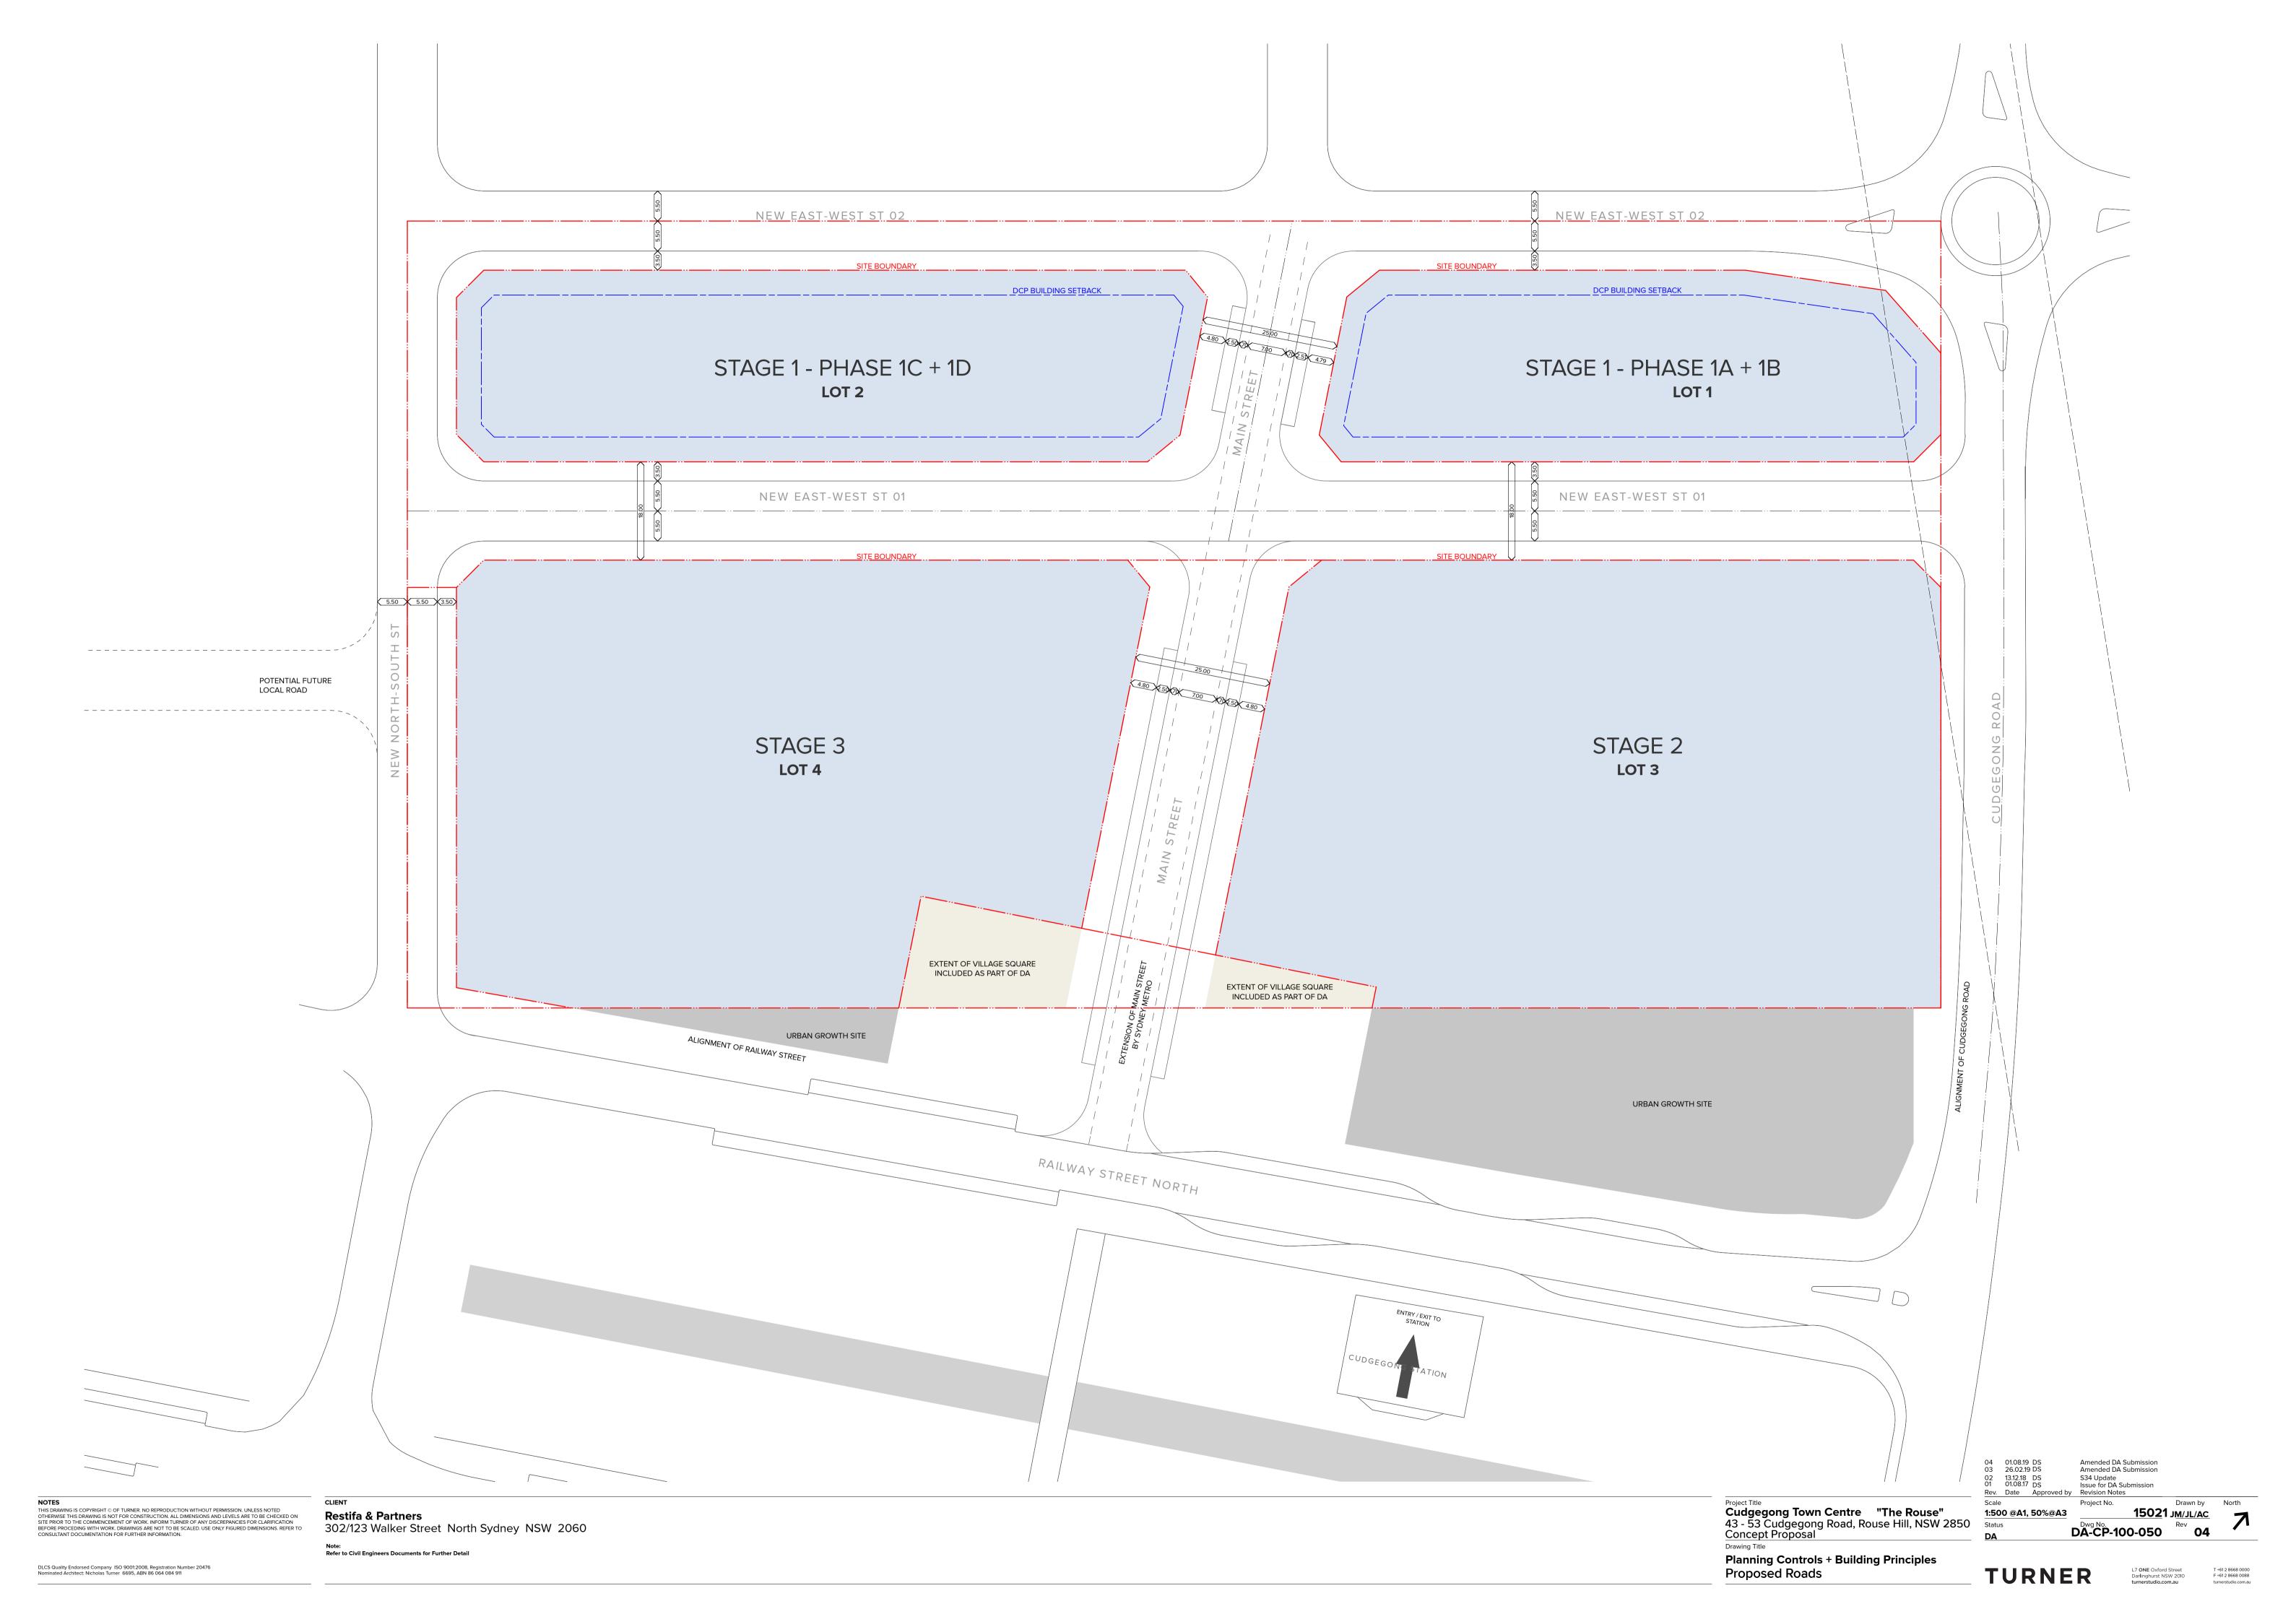

#### DRAWING LIST

| Series     | Drawing No.                    | Description                                                 | Scale  | Date                | Revision | Prepared by       |
|------------|--------------------------------|-------------------------------------------------------------|--------|---------------------|----------|-------------------|
|            | SK-000                         | General - Cover Sheet                                       | NTS    | 13-Jul-21           | D        | Zhinar Architects |
|            | SK-001                         | General - Drawing List DA                                   | NTS    | 13-Jul-21           | D        | Zhinar Architects |
| Context &  | Analysis                       |                                                             |        |                     |          | •                 |
|            | DA-CP-100-001                  | Location Plan                                               | 1:5000 | 01-Aug-19           | 04       | Turner Studio     |
|            | DA-CP-100-002                  | Precinct Indicative Layout Plan                             | 1:1000 | 01-Aug-19           | 04       | Turner Studio     |
|            | DA-CP-100-003                  | Site Analysis                                               | 1:1000 | 01-Aug-19           | 04       | Turner Studio     |
| Planning   | Controls + Building Principles |                                                             |        |                     |          | •                 |
|            | DA-CP-100-010                  | Site Constraints, Setbacks + Subdivision                    | 1:500  | 01-Aug-19           | 04       | Turner Studio     |
|            | DA-CP-100-020                  | Planning Summary                                            | 1:500  | 01-Aug-19           | 04       | Turner Studio     |
|            | DA-CP-100-030                  | Building Volume Transfer                                    | NTS    | 01-Aug-19           | 04       | Turner Studio     |
|            | DA-MP-013                      | Height Limit                                                | NTS    | 13-Jul-21           | G        | Zhinar Architects |
|            | DA-CP-100-050                  | Proposed Roads                                              | 1:500  | 01-Aug-19           | 04       | Turner Studio     |
|            | DA-CP-100-060                  | Staging & Construction Phasing Overview                     | NTS    | 01-Aug-19           | 04       | Turner Studio     |
|            | SK-070                         | Building Height Measured                                    | NTS    | 13-Jul-21           | D        | Zhinar Architects |
|            | DA-CP-100-080                  | Subdivision Plan                                            | NTS    | 01-Aug-19           | 04       | Turner Studio     |
|            | PR136170-SUBD-002-A.dwg        | Plan of Proposed Subdivision of Lots 72 and 73 in DP 208203 | NTS    | 03-May-19           | А        | RPS Group         |
| General P  | l'ans                          |                                                             |        |                     |          | •                 |
|            | SK-110                         | Stage 3 - Basement 3                                        | 1:500  | 13-Jul-21           | D        | Zhinar Architects |
|            | SK-130                         | Stage 4 - Basement 3                                        | 1:500  | 13-Jul-21           | D        | Zhinar Architects |
|            | SK-111                         | Stage 3 - Basement 2                                        | 1:500  | 13-Jul-21           | D        | Zhinar Architects |
|            | SK-131                         | Stage 4 - Basement 2                                        | 1:500  | 13-Jul-21           | D        | Zhinar Architects |
|            | SK-112                         | Stage 3 - Basement 1                                        | 1:500  | 13-Jul-21           | D        | Zhinar Architects |
|            | SK-132                         | Stage 4 - Basement 1                                        | 1:500  | 13-Jul-21           | D        | Zhinar Architects |
|            | SK-113                         | Stage 3 - Lower Ground Level                                | 1:500  | 13-Jul-21           | D        | Zhinar Architects |
|            | SK-133                         | Stage 4 - Ground Level                                      | 1:500  | 13-Jul-21           | D        | Zhinar Architects |
|            | SK-114                         | Stage 3 - Ground Level                                      | 1:500  | 13-Jul-21           | D        | Zhinar Architects |
|            | SK-115                         | Stage 3 - Upper Ground Level                                | 1:500  | 13-Jul-21           | D        | Zhinar Architects |
|            | SK-134                         | Stage 4 - Upper Ground Level                                | 1:500  | 13-Jul-21           | D        | Zhinar Architects |
|            | SK-116                         | Stage 3 - Level 1                                           | 1:500  | 13-Jul-21           | D        | Zhinar Architects |
|            | SK-135                         | Stage 4 - Level 1                                           | 1:500  | 13-Jul-21           | D        | Zhinar Architects |
|            | SK-117                         | Stage 3 - Level 2                                           | 1:500  | 13-Jul-21           | D        | Zhinar Architects |
|            | SK-136                         | Stage 4 - Level 2                                           | 1:500  | 13-Jul-21           | D        | Zhinar Architects |
|            | SK-118                         | Stage 3 - Level 3                                           | 1:500  | 13-Jul-21           | D        | Zhinar Architects |
|            | SK-137                         | Stage 4 - Level 3                                           | 1:500  | 13-Jul-21           | D        | Zhinar Architects |
|            | SK-119                         | Stage 3 - Level 4                                           | 1:500  | 13-Jul-21           | D        | Zhinar Architects |
|            | SK-138                         | Stage 4 - Level 4                                           | 1:500  | 13-Jul-21           | D        | Zhinar Architects |
|            | SK-125                         | Stage 3 - Level 5                                           | 1:500  | 13-Jul-21           | D        | Zhinar Architects |
|            | SK-139                         | Stage 4 - Level 5                                           | 1:500  | 13-Jul-21           | D        | Zhinar Architects |
|            | SK-126                         | Stage 3 - Level 6                                           | 1:500  | 13-Jul-21           | D        | Zhinar Architects |
|            | SK-140                         | Stage 4 - Level 6                                           | 1:500  | 13-Jul-21           | D        | Zhinar Architects |
|            | SK-127                         | Stage 3 - Roof                                              | 1:500  | 13-Jul-21           | D        | Zhinar Architects |
|            | SK-141                         | Stage 4 - Level 7                                           | 1:500  | 13-Jul-21           | D        | Zhinar Architects |
|            | SK-142                         | Stage 4 - Roof Plan                                         | 1:500  | 13-Jul-21           | D        | Zhinar Architects |
|            | DA-CP-110-090                  | GA Plans - Roof                                             | 1:500  | 01-Aug-19           | 04       | Turner Studio     |
| Building E | Envelope Elevations            |                                                             |        | l                   | l        |                   |
|            | SK-150                         | North Elevation                                             | 1:500  | 13-Jul-21           | D        | Zhinar Architects |
|            | SK-151                         | East Elevation                                              | 1:500  | 13-Jul-21           | D        | Zhinar Architects |
|            | SK-152                         | South Elevation                                             | 1:500  | 13-Jul-21           | D        | Zhinar Architects |
|            | SK-153                         | West Elevation                                              | 1:500  | 13-Jul-21           | D        | Zhinar Architects |
|            | DA-CP-210-050                  | GA Elevations - North Elevation - Phase 01                  | 1:500  | 01-Aug-19           | 04       | Turner Studio     |
|            | DA-CP-210-060                  | GA Elevations - South Elevation - Phase 01                  | 1:500  | 01-Aug-19           | 04       | Turner Studio     |
|            | SK-154                         | Main Street West Elevation                                  | 1:500  | 13-Jul-21           | D        | Zhinar Architects |
|            | SK-155                         | Main Street East Elevation                                  | 1:500  | 13-Jul-21           | D        | Zhinar Architects |
| Building E | Envelope Sections              | 1                                                           | l .    | ı                   | I        |                   |
| <i></i>    | SK-160                         | Section 1 - Stage 3 & 4                                     | 1:500  | 13-Jul-21           | D        | Zhinar Architects |
|            | SK-161                         | Section 2 - Stage 3 & 4                                     | 1:500  | 13-Jul-21           | D        | Zhinar Architects |
|            | SK-162                         | Section 3 - Stage 3 & 4                                     | 1:500  | 13-Jul-21           | D        | Zhinar Architects |
| Shadow [   |                                | l                                                           |        | <u> </u>            | I        | 1                 |
|            | DA-CP-710-001                  | June 21st 9am-12pm                                          | 1:1000 | 01-Aug-19           | 04       | Turner Studio     |
|            | DA-CP-710-002                  | June 21st 1pm-3pm                                           |        |                     |          | Turner Studio     |
|            |                                |                                                             | L 330  | - · · · · · · · · · | - '      | 1                 |