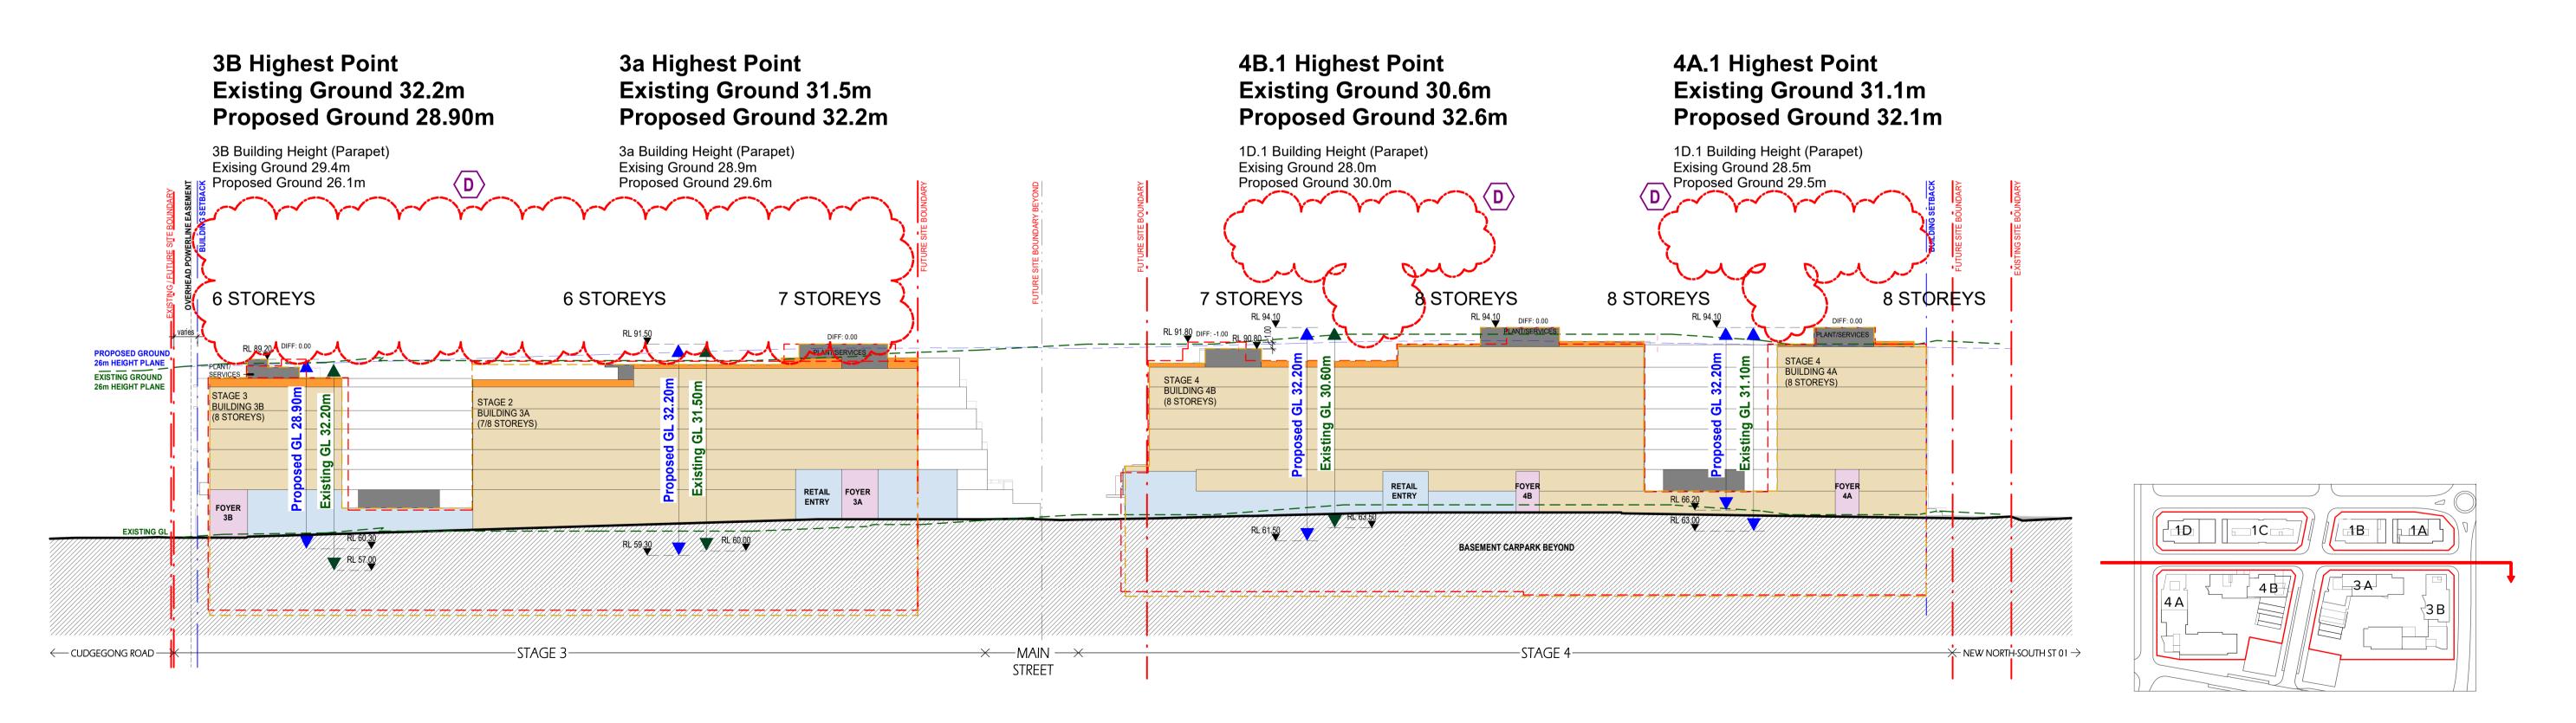

#### DRAWING LIST

| Series     | Drawing No.                    | Description                                                 | Scale  | Date                | Revision | Prepared by       |
|------------|--------------------------------|-------------------------------------------------------------|--------|---------------------|----------|-------------------|
|            | SK-000                         | General - Cover Sheet                                       | NTS    | 13-Jul-21           | D        | Zhinar Architects |
|            | SK-001                         | General - Drawing List DA                                   | NTS    | 13-Jul-21           | D        | Zhinar Architects |
| Context &  | Analysis                       |                                                             |        |                     |          | •                 |
|            | DA-CP-100-001                  | Location Plan                                               | 1:5000 | 01-Aug-19           | 04       | Turner Studio     |
|            | DA-CP-100-002                  | Precinct Indicative Layout Plan                             | 1:1000 | 01-Aug-19           | 04       | Turner Studio     |
|            | DA-CP-100-003                  | Site Analysis                                               | 1:1000 | 01-Aug-19           | 04       | Turner Studio     |
| Planning   | Controls + Building Principles |                                                             |        |                     |          | •                 |
|            | DA-CP-100-010                  | Site Constraints, Setbacks + Subdivision                    | 1:500  | 01-Aug-19           | 04       | Turner Studio     |
|            | DA-CP-100-020                  | Planning Summary                                            | 1:500  | 01-Aug-19           | 04       | Turner Studio     |
|            | DA-CP-100-030                  | Building Volume Transfer                                    | NTS    | 01-Aug-19           | 04       | Turner Studio     |
|            | DA-MP-013                      | Height Limit                                                | NTS    | 13-Jul-21           | G        | Zhinar Architects |
|            | DA-CP-100-050                  | Proposed Roads                                              | 1:500  | 01-Aug-19           | 04       | Turner Studio     |
|            | DA-CP-100-060                  | Staging & Construction Phasing Overview                     | NTS    | 01-Aug-19           | 04       | Turner Studio     |
|            | SK-070                         | Building Height Measured                                    | NTS    | 13-Jul-21           | D        | Zhinar Architects |
|            | DA-CP-100-080                  | Subdivision Plan                                            | NTS    | 01-Aug-19           | 04       | Turner Studio     |
|            | PR136170-SUBD-002-A.dwg        | Plan of Proposed Subdivision of Lots 72 and 73 in DP 208203 | NTS    | 03-May-19           | А        | RPS Group         |
| General P  | l'ans                          |                                                             |        |                     |          | •                 |
|            | SK-110                         | Stage 3 - Basement 3                                        | 1:500  | 13-Jul-21           | D        | Zhinar Architects |
|            | SK-130                         | Stage 4 - Basement 3                                        | 1:500  | 13-Jul-21           | D        | Zhinar Architects |
|            | SK-111                         | Stage 3 - Basement 2                                        | 1:500  | 13-Jul-21           | D        | Zhinar Architects |
|            | SK-131                         | Stage 4 - Basement 2                                        | 1:500  | 13-Jul-21           | D        | Zhinar Architects |
|            | SK-112                         | Stage 3 - Basement 1                                        | 1:500  | 13-Jul-21           | D        | Zhinar Architects |
|            | SK-132                         | Stage 4 - Basement 1                                        | 1:500  | 13-Jul-21           | D        | Zhinar Architects |
|            | SK-113                         | Stage 3 - Lower Ground Level                                | 1:500  | 13-Jul-21           | D        | Zhinar Architects |
|            | SK-133                         | Stage 4 - Ground Level                                      | 1:500  | 13-Jul-21           | D        | Zhinar Architects |
|            | SK-114                         | Stage 3 - Ground Level                                      | 1:500  | 13-Jul-21           | D        | Zhinar Architects |
|            | SK-115                         | Stage 3 - Upper Ground Level                                | 1:500  | 13-Jul-21           | D        | Zhinar Architects |
|            | SK-134                         | Stage 4 - Upper Ground Level                                | 1:500  | 13-Jul-21           | D        | Zhinar Architects |
|            | SK-116                         | Stage 3 - Level 1                                           | 1:500  | 13-Jul-21           | D        | Zhinar Architects |
|            | SK-135                         | Stage 4 - Level 1                                           | 1:500  | 13-Jul-21           | D        | Zhinar Architects |
|            | SK-117                         | Stage 3 - Level 2                                           | 1:500  | 13-Jul-21           | D        | Zhinar Architects |
|            | SK-136                         | Stage 4 - Level 2                                           | 1:500  | 13-Jul-21           | D        | Zhinar Architects |
|            | SK-118                         | Stage 3 - Level 3                                           | 1:500  | 13-Jul-21           | D        | Zhinar Architects |
|            | SK-137                         | Stage 4 - Level 3                                           | 1:500  | 13-Jul-21           | D        | Zhinar Architects |
|            | SK-119                         | Stage 3 - Level 4                                           | 1:500  | 13-Jul-21           | D        | Zhinar Architects |
|            | SK-138                         | Stage 4 - Level 4                                           | 1:500  | 13-Jul-21           | D        | Zhinar Architects |
|            | SK-125                         | Stage 3 - Level 5                                           | 1:500  | 13-Jul-21           | D        | Zhinar Architects |
|            | SK-139                         | Stage 4 - Level 5                                           | 1:500  | 13-Jul-21           | D        | Zhinar Architects |
|            | SK-126                         | Stage 3 - Level 6                                           | 1:500  | 13-Jul-21           | D        | Zhinar Architects |
|            | SK-140                         | Stage 4 - Level 6                                           | 1:500  | 13-Jul-21           | D        | Zhinar Architects |
|            | SK-127                         | Stage 3 - Roof                                              | 1:500  | 13-Jul-21           | D        | Zhinar Architects |
|            | SK-141                         | Stage 4 - Level 7                                           | 1:500  | 13-Jul-21           | D        | Zhinar Architects |
|            | SK-142                         | Stage 4 - Roof Plan                                         | 1:500  | 13-Jul-21           | D        | Zhinar Architects |
|            | DA-CP-110-090                  | GA Plans - Roof                                             | 1:500  | 01-Aug-19           | 04       | Turner Studio     |
| Building E | Envelope Elevations            |                                                             |        | l                   | l        |                   |
|            | SK-150                         | North Elevation                                             | 1:500  | 13-Jul-21           | D        | Zhinar Architects |
|            | SK-151                         | East Elevation                                              | 1:500  | 13-Jul-21           | D        | Zhinar Architects |
|            | SK-152                         | South Elevation                                             | 1:500  | 13-Jul-21           | D        | Zhinar Architects |
|            | SK-153                         | West Elevation                                              | 1:500  | 13-Jul-21           | D        | Zhinar Architects |
|            | DA-CP-210-050                  | GA Elevations - North Elevation - Phase 01                  | 1:500  | 01-Aug-19           | 04       | Turner Studio     |
|            | DA-CP-210-060                  | GA Elevations - South Elevation - Phase 01                  | 1:500  | 01-Aug-19           | 04       | Turner Studio     |
|            | SK-154                         | Main Street West Elevation                                  | 1:500  | 13-Jul-21           | D        | Zhinar Architects |
|            | SK-155                         | Main Street East Elevation                                  | 1:500  | 13-Jul-21           | D        | Zhinar Architects |
| Building E | Envelope Sections              | 1                                                           | l .    | ı                   | I        |                   |
| <i></i>    | SK-160                         | Section 1 - Stage 3 & 4                                     | 1:500  | 13-Jul-21           | D        | Zhinar Architects |
|            | SK-161                         | Section 2 - Stage 3 & 4                                     | 1:500  | 13-Jul-21           | D        | Zhinar Architects |
|            | SK-162                         | Section 3 - Stage 3 & 4                                     | 1:500  | 13-Jul-21           | D        | Zhinar Architects |
| Shadow [   |                                | l                                                           |        | <u> </u>            | I        | 1                 |
|            | DA-CP-710-001                  | June 21st 9am-12pm                                          | 1:1000 | 01-Aug-19           | 04       | Turner Studio     |
|            | DA-CP-710-002                  | June 21st 1pm-3pm                                           |        |                     |          | Turner Studio     |
|            |                                |                                                             | L 330  | - · · · · · · · · · | - '      | 1                 |