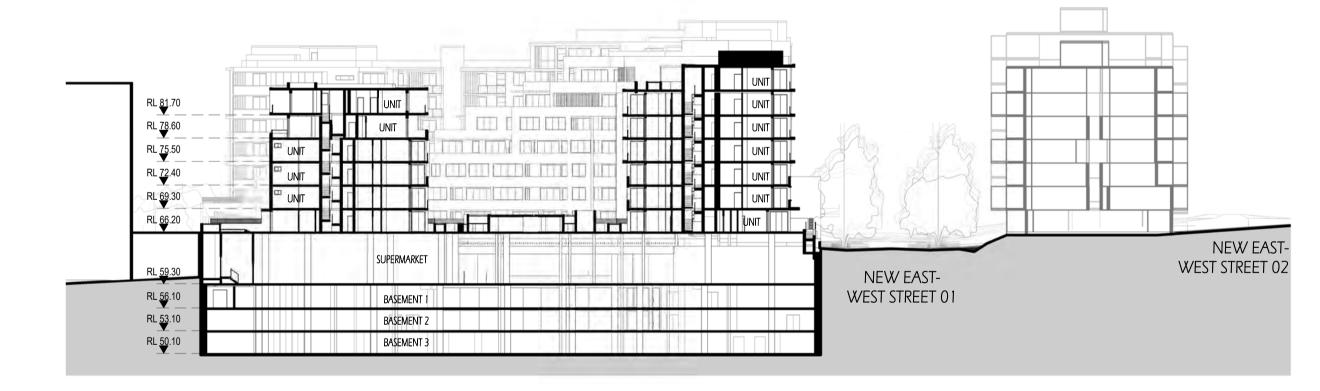

#### DRAWING LIST

| Series     | Drawing No.                    | Description                                                 | Scale  | Date                | Revision | Prepared by       |
|------------|--------------------------------|-------------------------------------------------------------|--------|---------------------|----------|-------------------|
|            | SK-000                         | General - Cover Sheet                                       | NTS    | 13-Jul-21           | D        | Zhinar Architects |
|            | SK-001                         | General - Drawing List DA                                   | NTS    | 13-Jul-21           | D        | Zhinar Architects |
| Context &  | Analysis                       |                                                             |        |                     |          | •                 |
|            | DA-CP-100-001                  | Location Plan                                               | 1:5000 | 01-Aug-19           | 04       | Turner Studio     |
|            | DA-CP-100-002                  | Precinct Indicative Layout Plan                             | 1:1000 | 01-Aug-19           | 04       | Turner Studio     |
|            | DA-CP-100-003                  | Site Analysis                                               | 1:1000 | 01-Aug-19           | 04       | Turner Studio     |
| Planning   | Controls + Building Principles |                                                             |        |                     |          | •                 |
|            | DA-CP-100-010                  | Site Constraints, Setbacks + Subdivision                    | 1:500  | 01-Aug-19           | 04       | Turner Studio     |
|            | DA-CP-100-020                  | Planning Summary                                            | 1:500  | 01-Aug-19           | 04       | Turner Studio     |
|            | DA-CP-100-030                  | Building Volume Transfer                                    | NTS    | 01-Aug-19           | 04       | Turner Studio     |
|            | DA-MP-013                      | Height Limit                                                | NTS    | 13-Jul-21           | G        | Zhinar Architects |
|            | DA-CP-100-050                  | Proposed Roads                                              | 1:500  | 01-Aug-19           | 04       | Turner Studio     |
|            | DA-CP-100-060                  | Staging & Construction Phasing Overview                     | NTS    | 01-Aug-19           | 04       | Turner Studio     |
|            | SK-070                         | Building Height Measured                                    | NTS    | 13-Jul-21           | D        | Zhinar Architects |
|            | DA-CP-100-080                  | Subdivision Plan                                            | NTS    | 01-Aug-19           | 04       | Turner Studio     |
|            | PR136170-SUBD-002-A.dwg        | Plan of Proposed Subdivision of Lots 72 and 73 in DP 208203 | NTS    | 03-May-19           | А        | RPS Group         |
| General P  | l'ans                          |                                                             |        |                     |          | •                 |
|            | SK-110                         | Stage 3 - Basement 3                                        | 1:500  | 13-Jul-21           | D        | Zhinar Architects |
|            | SK-130                         | Stage 4 - Basement 3                                        | 1:500  | 13-Jul-21           | D        | Zhinar Architects |
|            | SK-111                         | Stage 3 - Basement 2                                        | 1:500  | 13-Jul-21           | D        | Zhinar Architects |
|            | SK-131                         | Stage 4 - Basement 2                                        | 1:500  | 13-Jul-21           | D        | Zhinar Architects |
|            | SK-112                         | Stage 3 - Basement 1                                        | 1:500  | 13-Jul-21           | D        | Zhinar Architects |
|            | SK-132                         | Stage 4 - Basement 1                                        | 1:500  | 13-Jul-21           | D        | Zhinar Architects |
|            | SK-113                         | Stage 3 - Lower Ground Level                                | 1:500  | 13-Jul-21           | D        | Zhinar Architects |
|            | SK-133                         | Stage 4 - Ground Level                                      | 1:500  | 13-Jul-21           | D        | Zhinar Architects |
|            | SK-114                         | Stage 3 - Ground Level                                      | 1:500  | 13-Jul-21           | D        | Zhinar Architects |
|            | SK-115                         | Stage 3 - Upper Ground Level                                | 1:500  | 13-Jul-21           | D        | Zhinar Architects |
|            | SK-134                         | Stage 4 - Upper Ground Level                                | 1:500  | 13-Jul-21           | D        | Zhinar Architects |
|            | SK-116                         | Stage 3 - Level 1                                           | 1:500  | 13-Jul-21           | D        | Zhinar Architects |
|            | SK-135                         | Stage 4 - Level 1                                           | 1:500  | 13-Jul-21           | D        | Zhinar Architects |
|            | SK-117                         | Stage 3 - Level 2                                           | 1:500  | 13-Jul-21           | D        | Zhinar Architects |
|            | SK-136                         | Stage 4 - Level 2                                           | 1:500  | 13-Jul-21           | D        | Zhinar Architects |
|            | SK-118                         | Stage 3 - Level 3                                           | 1:500  | 13-Jul-21           | D        | Zhinar Architects |
|            | SK-137                         | Stage 4 - Level 3                                           | 1:500  | 13-Jul-21           | D        | Zhinar Architects |
|            | SK-119                         | Stage 3 - Level 4                                           | 1:500  | 13-Jul-21           | D        | Zhinar Architects |
|            | SK-138                         | Stage 4 - Level 4                                           | 1:500  | 13-Jul-21           | D        | Zhinar Architects |
|            | SK-125                         | Stage 3 - Level 5                                           | 1:500  | 13-Jul-21           | D        | Zhinar Architects |
|            | SK-139                         | Stage 4 - Level 5                                           | 1:500  | 13-Jul-21           | D        | Zhinar Architects |
|            | SK-126                         | Stage 3 - Level 6                                           | 1:500  | 13-Jul-21           | D        | Zhinar Architects |
|            | SK-140                         | Stage 4 - Level 6                                           | 1:500  | 13-Jul-21           | D        | Zhinar Architects |
|            | SK-127                         | Stage 3 - Roof                                              | 1:500  | 13-Jul-21           | D        | Zhinar Architects |
|            | SK-141                         | Stage 4 - Level 7                                           | 1:500  | 13-Jul-21           | D        | Zhinar Architects |
|            | SK-142                         | Stage 4 - Roof Plan                                         | 1:500  | 13-Jul-21           | D        | Zhinar Architects |
|            | DA-CP-110-090                  | GA Plans - Roof                                             | 1:500  | 01-Aug-19           | 04       | Turner Studio     |
| Building E | Envelope Elevations            |                                                             |        | l                   | l        |                   |
|            | SK-150                         | North Elevation                                             | 1:500  | 13-Jul-21           | D        | Zhinar Architects |
|            | SK-151                         | East Elevation                                              | 1:500  | 13-Jul-21           | D        | Zhinar Architects |
|            | SK-152                         | South Elevation                                             | 1:500  | 13-Jul-21           | D        | Zhinar Architects |
|            | SK-153                         | West Elevation                                              | 1:500  | 13-Jul-21           | D        | Zhinar Architects |
|            | DA-CP-210-050                  | GA Elevations - North Elevation - Phase 01                  | 1:500  | 01-Aug-19           | 04       | Turner Studio     |
|            | DA-CP-210-060                  | GA Elevations - South Elevation - Phase 01                  | 1:500  | 01-Aug-19           | 04       | Turner Studio     |
|            | SK-154                         | Main Street West Elevation                                  | 1:500  | 13-Jul-21           | D        | Zhinar Architects |
|            | SK-155                         | Main Street East Elevation                                  | 1:500  | 13-Jul-21           | D        | Zhinar Architects |
| Building E | Envelope Sections              | 1                                                           | l .    | ı                   | I        |                   |
| <i></i>    | SK-160                         | Section 1 - Stage 3 & 4                                     | 1:500  | 13-Jul-21           | D        | Zhinar Architects |
|            | SK-161                         | Section 2 - Stage 3 & 4                                     | 1:500  | 13-Jul-21           | D        | Zhinar Architects |
|            | SK-162                         | Section 3 - Stage 3 & 4                                     | 1:500  | 13-Jul-21           | D        | Zhinar Architects |
| Shadow [   |                                | l                                                           |        | <u> </u>            | I        | 1                 |
|            | DA-CP-710-001                  | June 21st 9am-12pm                                          | 1:1000 | 01-Aug-19           | 04       | Turner Studio     |
|            | DA-CP-710-002                  | June 21st 1pm-3pm                                           |        |                     |          | Turner Studio     |
|            |                                |                                                             | L 330  | - · · · · · · · · · | - '      | 1                 |