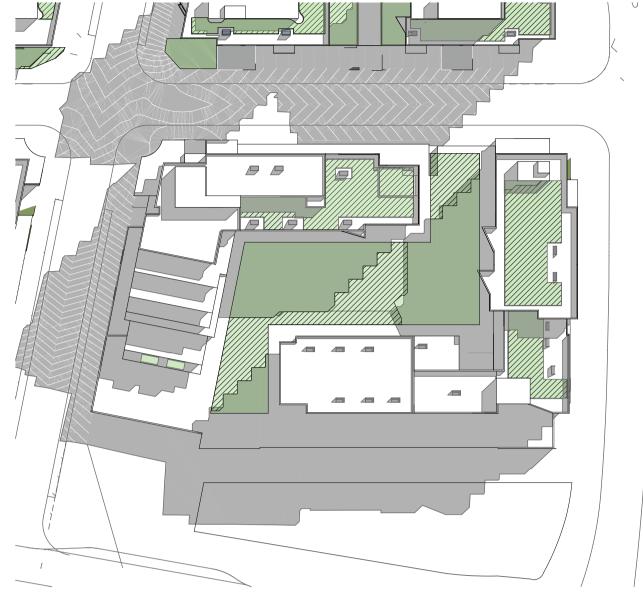

#### DRAWING LIST

| Series     | Drawing No.                    | Description                                                 | Scale  | Date                | Revision | Prepared by       |
|------------|--------------------------------|-------------------------------------------------------------|--------|---------------------|----------|-------------------|
|            | SK-000                         | General - Cover Sheet                                       | NTS    | 13-Jul-21           | D        | Zhinar Architects |
|            | SK-001                         | General - Drawing List DA                                   | NTS    | 13-Jul-21           | D        | Zhinar Architects |
| Context &  | Analysis                       |                                                             |        |                     |          | •                 |
|            | DA-CP-100-001                  | Location Plan                                               | 1:5000 | 01-Aug-19           | 04       | Turner Studio     |
|            | DA-CP-100-002                  | Precinct Indicative Layout Plan                             | 1:1000 | 01-Aug-19           | 04       | Turner Studio     |
|            | DA-CP-100-003                  | Site Analysis                                               | 1:1000 | 01-Aug-19           | 04       | Turner Studio     |
| Planning   | Controls + Building Principles |                                                             |        |                     |          | •                 |
|            | DA-CP-100-010                  | Site Constraints, Setbacks + Subdivision                    | 1:500  | 01-Aug-19           | 04       | Turner Studio     |
|            | DA-CP-100-020                  | Planning Summary                                            | 1:500  | 01-Aug-19           | 04       | Turner Studio     |
|            | DA-CP-100-030                  | Building Volume Transfer                                    | NTS    | 01-Aug-19           | 04       | Turner Studio     |
|            | DA-MP-013                      | Height Limit                                                | NTS    | 13-Jul-21           | G        | Zhinar Architects |
|            | DA-CP-100-050                  | Proposed Roads                                              | 1:500  | 01-Aug-19           | 04       | Turner Studio     |
|            | DA-CP-100-060                  | Staging & Construction Phasing Overview                     | NTS    | 01-Aug-19           | 04       | Turner Studio     |
|            | SK-070                         | Building Height Measured                                    | NTS    | 13-Jul-21           | D        | Zhinar Architects |
|            | DA-CP-100-080                  | Subdivision Plan                                            | NTS    | 01-Aug-19           | 04       | Turner Studio     |
|            | PR136170-SUBD-002-A.dwg        | Plan of Proposed Subdivision of Lots 72 and 73 in DP 208203 | NTS    | 03-May-19           | А        | RPS Group         |
| General P  | l'ans                          |                                                             |        |                     |          | •                 |
|            | SK-110                         | Stage 3 - Basement 3                                        | 1:500  | 13-Jul-21           | D        | Zhinar Architects |
|            | SK-130                         | Stage 4 - Basement 3                                        | 1:500  | 13-Jul-21           | D        | Zhinar Architects |
|            | SK-111                         | Stage 3 - Basement 2                                        | 1:500  | 13-Jul-21           | D        | Zhinar Architects |
|            | SK-131                         | Stage 4 - Basement 2                                        | 1:500  | 13-Jul-21           | D        | Zhinar Architects |
|            | SK-112                         | Stage 3 - Basement 1                                        | 1:500  | 13-Jul-21           | D        | Zhinar Architects |
|            | SK-132                         | Stage 4 - Basement 1                                        | 1:500  | 13-Jul-21           | D        | Zhinar Architects |
|            | SK-113                         | Stage 3 - Lower Ground Level                                | 1:500  | 13-Jul-21           | D        | Zhinar Architects |
|            | SK-133                         | Stage 4 - Ground Level                                      | 1:500  | 13-Jul-21           | D        | Zhinar Architects |
|            | SK-114                         | Stage 3 - Ground Level                                      | 1:500  | 13-Jul-21           | D        | Zhinar Architects |
|            | SK-115                         | Stage 3 - Upper Ground Level                                | 1:500  | 13-Jul-21           | D        | Zhinar Architects |
|            | SK-134                         | Stage 4 - Upper Ground Level                                | 1:500  | 13-Jul-21           | D        | Zhinar Architects |
|            | SK-116                         | Stage 3 - Level 1                                           | 1:500  | 13-Jul-21           | D        | Zhinar Architects |
|            | SK-135                         | Stage 4 - Level 1                                           | 1:500  | 13-Jul-21           | D        | Zhinar Architects |
|            | SK-117                         | Stage 3 - Level 2                                           | 1:500  | 13-Jul-21           | D        | Zhinar Architects |
|            | SK-136                         | Stage 4 - Level 2                                           | 1:500  | 13-Jul-21           | D        | Zhinar Architects |
|            | SK-118                         | Stage 3 - Level 3                                           | 1:500  | 13-Jul-21           | D        | Zhinar Architects |
|            | SK-137                         | Stage 4 - Level 3                                           | 1:500  | 13-Jul-21           | D        | Zhinar Architects |
|            | SK-119                         | Stage 3 - Level 4                                           | 1:500  | 13-Jul-21           | D        | Zhinar Architects |
|            | SK-138                         | Stage 4 - Level 4                                           | 1:500  | 13-Jul-21           | D        | Zhinar Architects |
|            | SK-125                         | Stage 3 - Level 5                                           | 1:500  | 13-Jul-21           | D        | Zhinar Architects |
|            | SK-139                         | Stage 4 - Level 5                                           | 1:500  | 13-Jul-21           | D        | Zhinar Architects |
|            | SK-126                         | Stage 3 - Level 6                                           | 1:500  | 13-Jul-21           | D        | Zhinar Architects |
|            | SK-140                         | Stage 4 - Level 6                                           | 1:500  | 13-Jul-21           | D        | Zhinar Architects |
|            | SK-127                         | Stage 3 - Roof                                              | 1:500  | 13-Jul-21           | D        | Zhinar Architects |
|            | SK-141                         | Stage 4 - Level 7                                           | 1:500  | 13-Jul-21           | D        | Zhinar Architects |
|            | SK-142                         | Stage 4 - Roof Plan                                         | 1:500  | 13-Jul-21           | D        | Zhinar Architects |
|            | DA-CP-110-090                  | GA Plans - Roof                                             | 1:500  | 01-Aug-19           | 04       | Turner Studio     |
| Building E | Envelope Elevations            |                                                             |        | l                   | l        |                   |
|            | SK-150                         | North Elevation                                             | 1:500  | 13-Jul-21           | D        | Zhinar Architects |
|            | SK-151                         | East Elevation                                              | 1:500  | 13-Jul-21           | D        | Zhinar Architects |
|            | SK-152                         | South Elevation                                             | 1:500  | 13-Jul-21           | D        | Zhinar Architects |
|            | SK-153                         | West Elevation                                              | 1:500  | 13-Jul-21           | D        | Zhinar Architects |
|            | DA-CP-210-050                  | GA Elevations - North Elevation - Phase 01                  | 1:500  | 01-Aug-19           | 04       | Turner Studio     |
|            | DA-CP-210-060                  | GA Elevations - South Elevation - Phase 01                  | 1:500  | 01-Aug-19           | 04       | Turner Studio     |
|            | SK-154                         | Main Street West Elevation                                  | 1:500  | 13-Jul-21           | D        | Zhinar Architects |
|            | SK-155                         | Main Street East Elevation                                  | 1:500  | 13-Jul-21           | D        | Zhinar Architects |
| Building E | Envelope Sections              | 1                                                           | l .    | ı                   | I        |                   |
| <i></i>    | SK-160                         | Section 1 - Stage 3 & 4                                     | 1:500  | 13-Jul-21           | D        | Zhinar Architects |
|            | SK-161                         | Section 2 - Stage 3 & 4                                     | 1:500  | 13-Jul-21           | D        | Zhinar Architects |
|            | SK-162                         | Section 3 - Stage 3 & 4                                     | 1:500  | 13-Jul-21           | D        | Zhinar Architects |
| Shadow [   |                                | l                                                           |        | <u> </u>            | I        | 1                 |
|            | DA-CP-710-001                  | June 21st 9am-12pm                                          | 1:1000 | 01-Aug-19           | 04       | Turner Studio     |
|            | DA-CP-710-002                  | June 21st 1pm-3pm                                           |        |                     |          | Turner Studio     |
|            |                                |                                                             | L 330  | - · · · · · · · · · | - '      | 1                 |