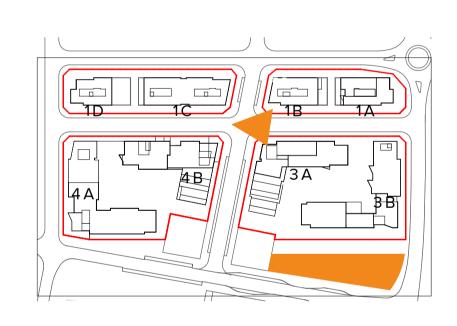

#### DRAWING LIST

| Series     | Drawing No.                    | Description                                                 | Scale  | Date                | Revision | Prepared by       |
|------------|--------------------------------|-------------------------------------------------------------|--------|---------------------|----------|-------------------|
|            | SK-000                         | General - Cover Sheet                                       | NTS    | 13-Jul-21           | D        | Zhinar Architects |
|            | SK-001                         | General - Drawing List DA                                   | NTS    | 13-Jul-21           | D        | Zhinar Architects |
| Context &  | Analysis                       |                                                             |        |                     |          | •                 |
|            | DA-CP-100-001                  | Location Plan                                               | 1:5000 | 01-Aug-19           | 04       | Turner Studio     |
|            | DA-CP-100-002                  | Precinct Indicative Layout Plan                             | 1:1000 | 01-Aug-19           | 04       | Turner Studio     |
|            | DA-CP-100-003                  | Site Analysis                                               | 1:1000 | 01-Aug-19           | 04       | Turner Studio     |
| Planning   | Controls + Building Principles |                                                             |        |                     |          | •                 |
|            | DA-CP-100-010                  | Site Constraints, Setbacks + Subdivision                    | 1:500  | 01-Aug-19           | 04       | Turner Studio     |
|            | DA-CP-100-020                  | Planning Summary                                            | 1:500  | 01-Aug-19           | 04       | Turner Studio     |
|            | DA-CP-100-030                  | Building Volume Transfer                                    | NTS    | 01-Aug-19           | 04       | Turner Studio     |
|            | DA-MP-013                      | Height Limit                                                | NTS    | 13-Jul-21           | G        | Zhinar Architects |
|            | DA-CP-100-050                  | Proposed Roads                                              | 1:500  | 01-Aug-19           | 04       | Turner Studio     |
|            | DA-CP-100-060                  | Staging & Construction Phasing Overview                     | NTS    | 01-Aug-19           | 04       | Turner Studio     |
|            | SK-070                         | Building Height Measured                                    | NTS    | 13-Jul-21           | D        | Zhinar Architects |
|            | DA-CP-100-080                  | Subdivision Plan                                            | NTS    | 01-Aug-19           | 04       | Turner Studio     |
|            | PR136170-SUBD-002-A.dwg        | Plan of Proposed Subdivision of Lots 72 and 73 in DP 208203 | NTS    | 03-May-19           | А        | RPS Group         |
| General P  | l'ans                          |                                                             |        |                     |          | •                 |
|            | SK-110                         | Stage 3 - Basement 3                                        | 1:500  | 13-Jul-21           | D        | Zhinar Architects |
|            | SK-130                         | Stage 4 - Basement 3                                        | 1:500  | 13-Jul-21           | D        | Zhinar Architects |
|            | SK-111                         | Stage 3 - Basement 2                                        | 1:500  | 13-Jul-21           | D        | Zhinar Architects |
|            | SK-131                         | Stage 4 - Basement 2                                        | 1:500  | 13-Jul-21           | D        | Zhinar Architects |
|            | SK-112                         | Stage 3 - Basement 1                                        | 1:500  | 13-Jul-21           | D        | Zhinar Architects |
|            | SK-132                         | Stage 4 - Basement 1                                        | 1:500  | 13-Jul-21           | D        | Zhinar Architects |
|            | SK-113                         | Stage 3 - Lower Ground Level                                | 1:500  | 13-Jul-21           | D        | Zhinar Architects |
|            | SK-133                         | Stage 4 - Ground Level                                      | 1:500  | 13-Jul-21           | D        | Zhinar Architects |
|            | SK-114                         | Stage 3 - Ground Level                                      | 1:500  | 13-Jul-21           | D        | Zhinar Architects |
|            | SK-115                         | Stage 3 - Upper Ground Level                                | 1:500  | 13-Jul-21           | D        | Zhinar Architects |
|            | SK-134                         | Stage 4 - Upper Ground Level                                | 1:500  | 13-Jul-21           | D        | Zhinar Architects |
|            | SK-116                         | Stage 3 - Level 1                                           | 1:500  | 13-Jul-21           | D        | Zhinar Architects |
|            | SK-135                         | Stage 4 - Level 1                                           | 1:500  | 13-Jul-21           | D        | Zhinar Architects |
|            | SK-117                         | Stage 3 - Level 2                                           | 1:500  | 13-Jul-21           | D        | Zhinar Architects |
|            | SK-136                         | Stage 4 - Level 2                                           | 1:500  | 13-Jul-21           | D        | Zhinar Architects |
|            | SK-118                         | Stage 3 - Level 3                                           | 1:500  | 13-Jul-21           | D        | Zhinar Architects |
|            | SK-137                         | Stage 4 - Level 3                                           | 1:500  | 13-Jul-21           | D        | Zhinar Architects |
|            | SK-119                         | Stage 3 - Level 4                                           | 1:500  | 13-Jul-21           | D        | Zhinar Architects |
|            | SK-138                         | Stage 4 - Level 4                                           | 1:500  | 13-Jul-21           | D        | Zhinar Architects |
|            | SK-125                         | Stage 3 - Level 5                                           | 1:500  | 13-Jul-21           | D        | Zhinar Architects |
|            | SK-139                         | Stage 4 - Level 5                                           | 1:500  | 13-Jul-21           | D        | Zhinar Architects |
|            | SK-126                         | Stage 3 - Level 6                                           | 1:500  | 13-Jul-21           | D        | Zhinar Architects |
|            | SK-140                         | Stage 4 - Level 6                                           | 1:500  | 13-Jul-21           | D        | Zhinar Architects |
|            | SK-127                         | Stage 3 - Roof                                              | 1:500  | 13-Jul-21           | D        | Zhinar Architects |
|            | SK-141                         | Stage 4 - Level 7                                           | 1:500  | 13-Jul-21           | D        | Zhinar Architects |
|            | SK-142                         | Stage 4 - Roof Plan                                         | 1:500  | 13-Jul-21           | D        | Zhinar Architects |
|            | DA-CP-110-090                  | GA Plans - Roof                                             | 1:500  | 01-Aug-19           | 04       | Turner Studio     |
| Building E | Envelope Elevations            |                                                             |        | l                   | l        |                   |
|            | SK-150                         | North Elevation                                             | 1:500  | 13-Jul-21           | D        | Zhinar Architects |
|            | SK-151                         | East Elevation                                              | 1:500  | 13-Jul-21           | D        | Zhinar Architects |
|            | SK-152                         | South Elevation                                             | 1:500  | 13-Jul-21           | D        | Zhinar Architects |
|            | SK-153                         | West Elevation                                              | 1:500  | 13-Jul-21           | D        | Zhinar Architects |
|            | DA-CP-210-050                  | GA Elevations - North Elevation - Phase 01                  | 1:500  | 01-Aug-19           | 04       | Turner Studio     |
|            | DA-CP-210-060                  | GA Elevations - South Elevation - Phase 01                  | 1:500  | 01-Aug-19           | 04       | Turner Studio     |
|            | SK-154                         | Main Street West Elevation                                  | 1:500  | 13-Jul-21           | D        | Zhinar Architects |
|            | SK-155                         | Main Street East Elevation                                  | 1:500  | 13-Jul-21           | D        | Zhinar Architects |
| Building E | Envelope Sections              | 1                                                           | l .    | ı                   | I        |                   |
| <i></i>    | SK-160                         | Section 1 - Stage 3 & 4                                     | 1:500  | 13-Jul-21           | D        | Zhinar Architects |
|            | SK-161                         | Section 2 - Stage 3 & 4                                     | 1:500  | 13-Jul-21           | D        | Zhinar Architects |
|            | SK-162                         | Section 3 - Stage 3 & 4                                     | 1:500  | 13-Jul-21           | D        | Zhinar Architects |
| Shadow [   |                                | l                                                           |        | <u> </u>            | I        | 1                 |
|            | DA-CP-710-001                  | June 21st 9am-12pm                                          | 1:1000 | 01-Aug-19           | 04       | Turner Studio     |
|            | DA-CP-710-002                  | June 21st 1pm-3pm                                           |        |                     |          | Turner Studio     |
|            |                                |                                                             | L 330  | - · · · · · · · · · | - '      | 1                 |