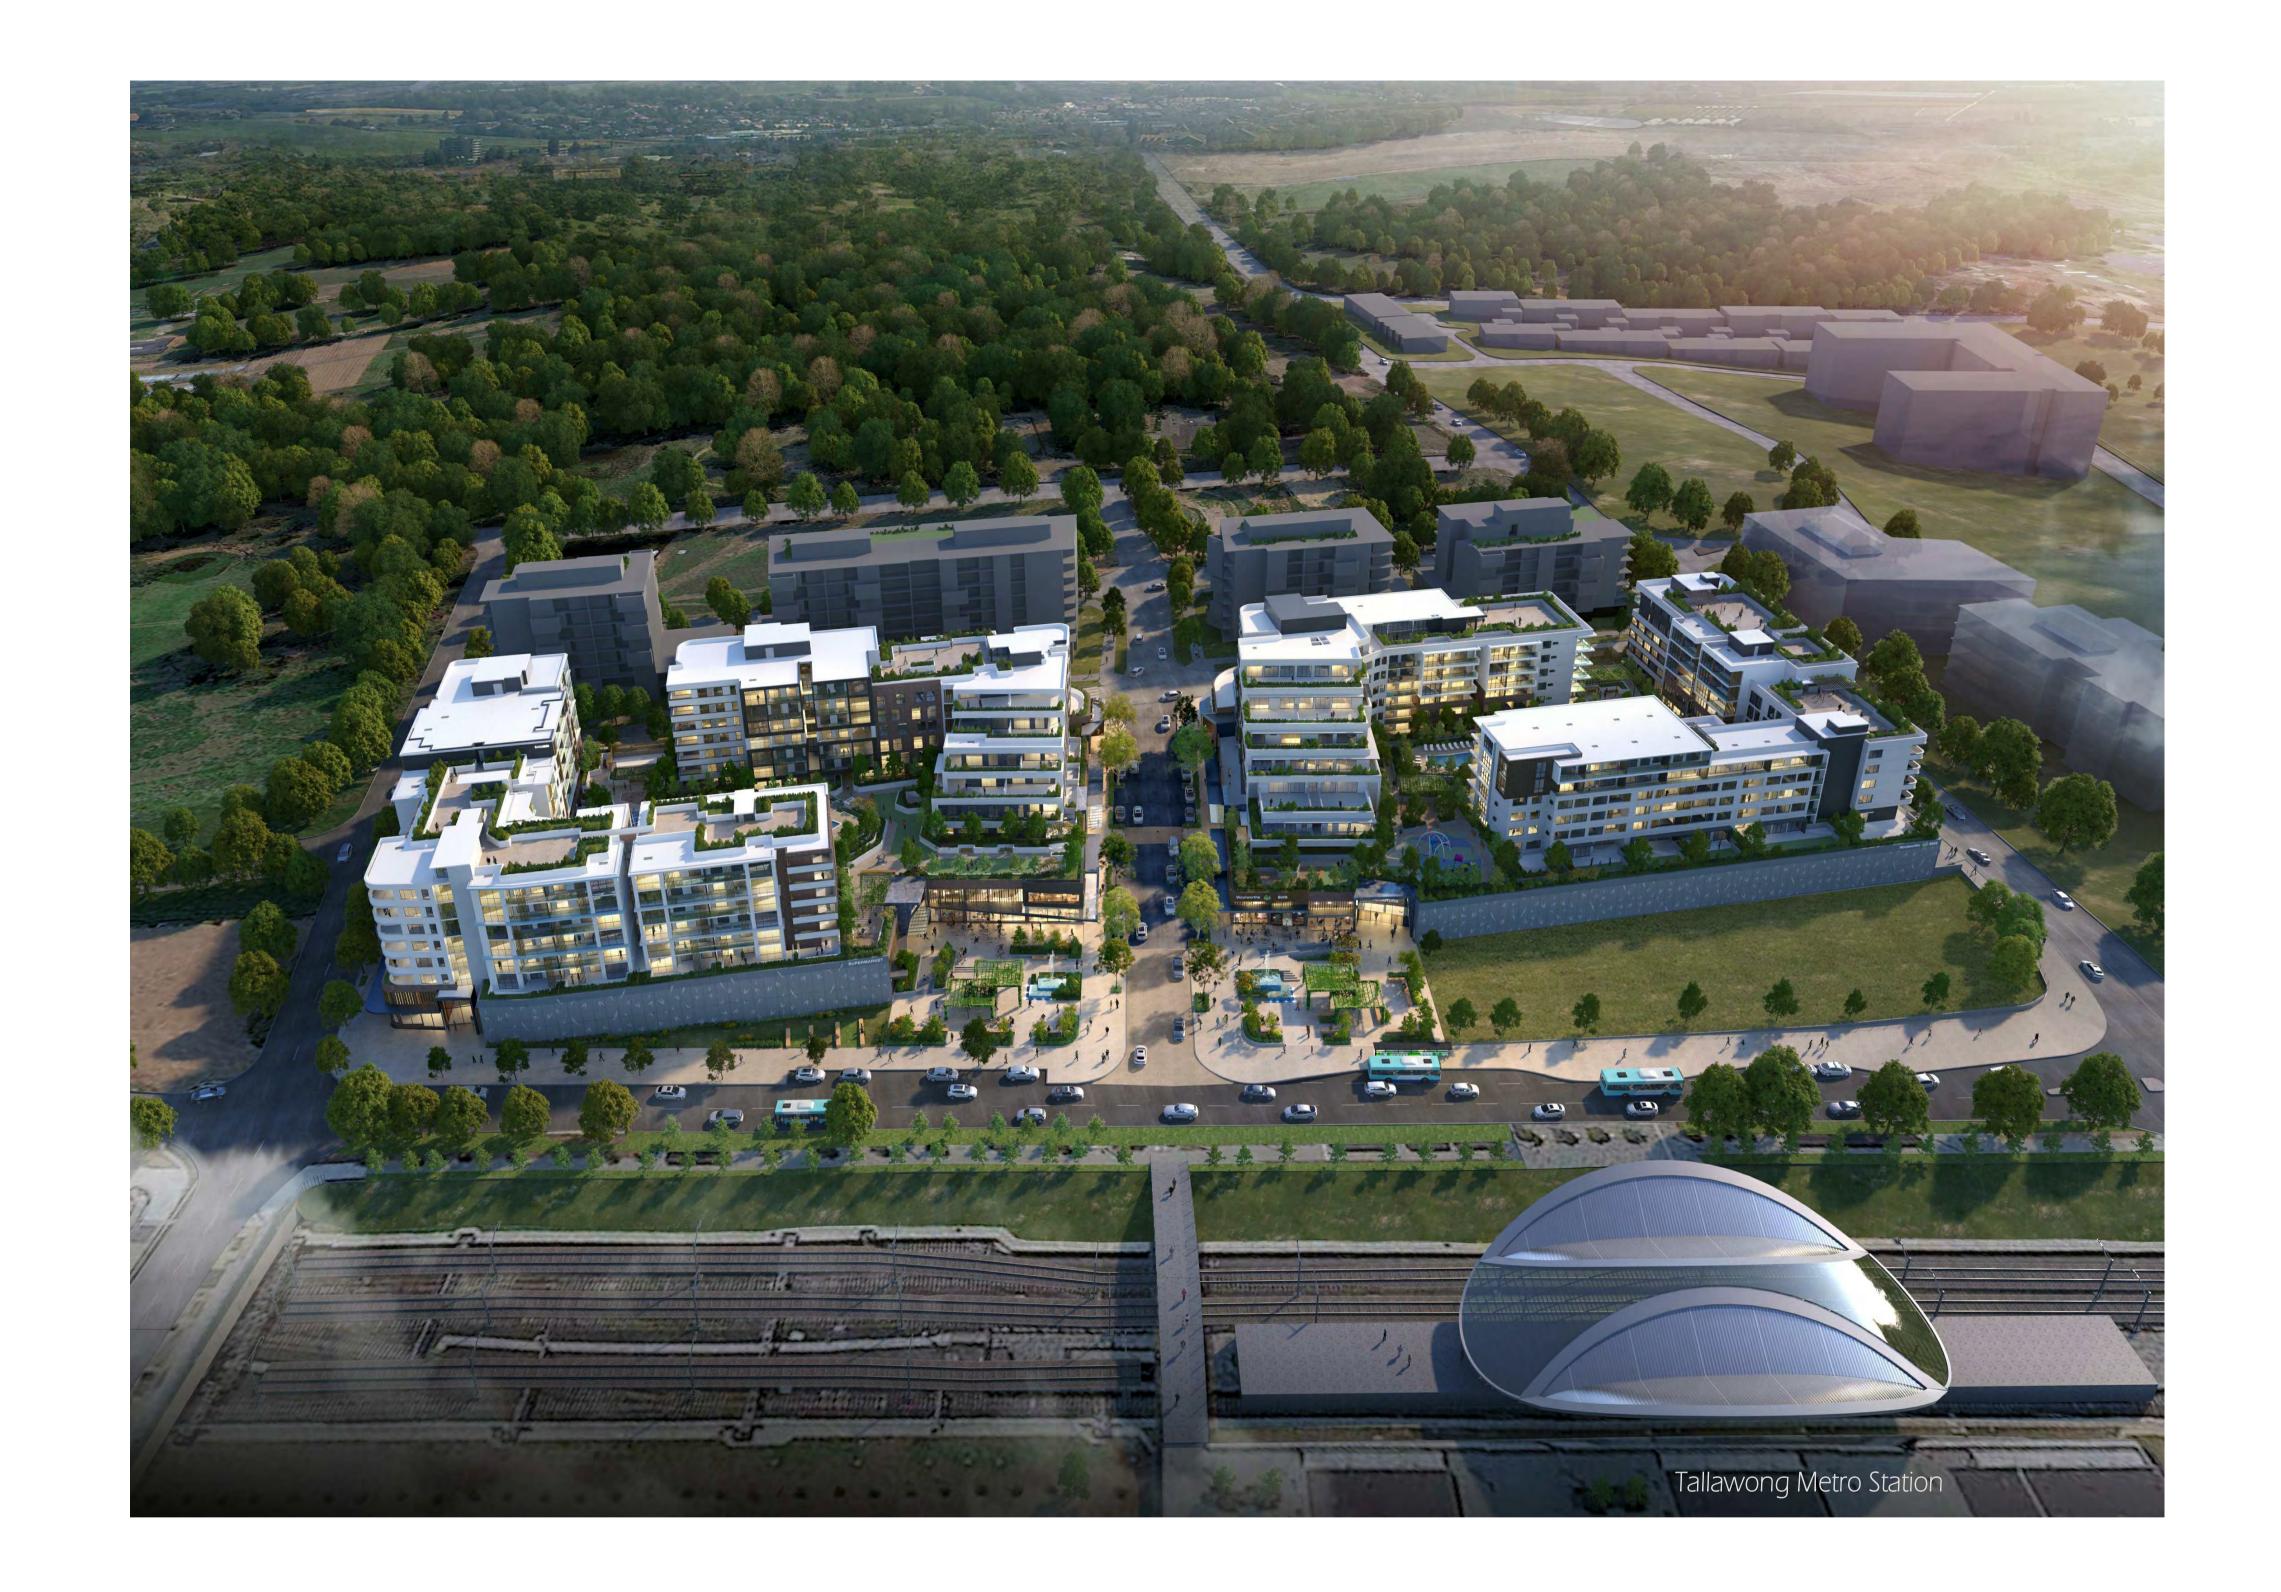

---------------|----------|-------|
| Statu    | s                    |             | Dwg No.                               | Rev      |       |
| 1:2.5    | 58 @A1               | ,50%@A3     | <u>1502</u> 1                         | JM/JL    |       |
| Scale    |                      |             | Project No.                           | Drawn by | North |
| Rev.     | Date                 | Approved by | Revision Notes                        |          |       |
| 02<br>01 | 13.12.18<br>30.06.17 |             | S34 Update<br>Issue for DA Submission |          |       |
| 03       | 26.02.19             |             | Amended DA Submission                 |          |       |
| 04       | 01.08.19             | DS          | Amended DA Submission                 |          |       |



43-53 CUDGEGONG ROAD
ROUSE HILL, NSW 2850

Proposed Mixed Use Development (MASTERPLAN)

# **DRAWING LIST**

| Drawing No.   | Drawing Name                       | Drawing No.  | Drawing Name                | Drawing No.  | Drawing Name                     |
|---------------|------------------------------------|--------------|-----------------------------|--------------|----------------------------------|
| DA - MP - 000 | Cover Sheet                        | DA - 3 - 000 | Development Summary Stage 3 | DA - 4 - 000 | Development Summary Stage 4      |
| DA - MP - 001 | Drawing List                       | DA - 3 - 101 | Basement 3                  | DA - 4 - 101 | Basement 3                       |
| DA - MP - 002 | Location Plan                      | DA - 3 - 102 | Basement 2