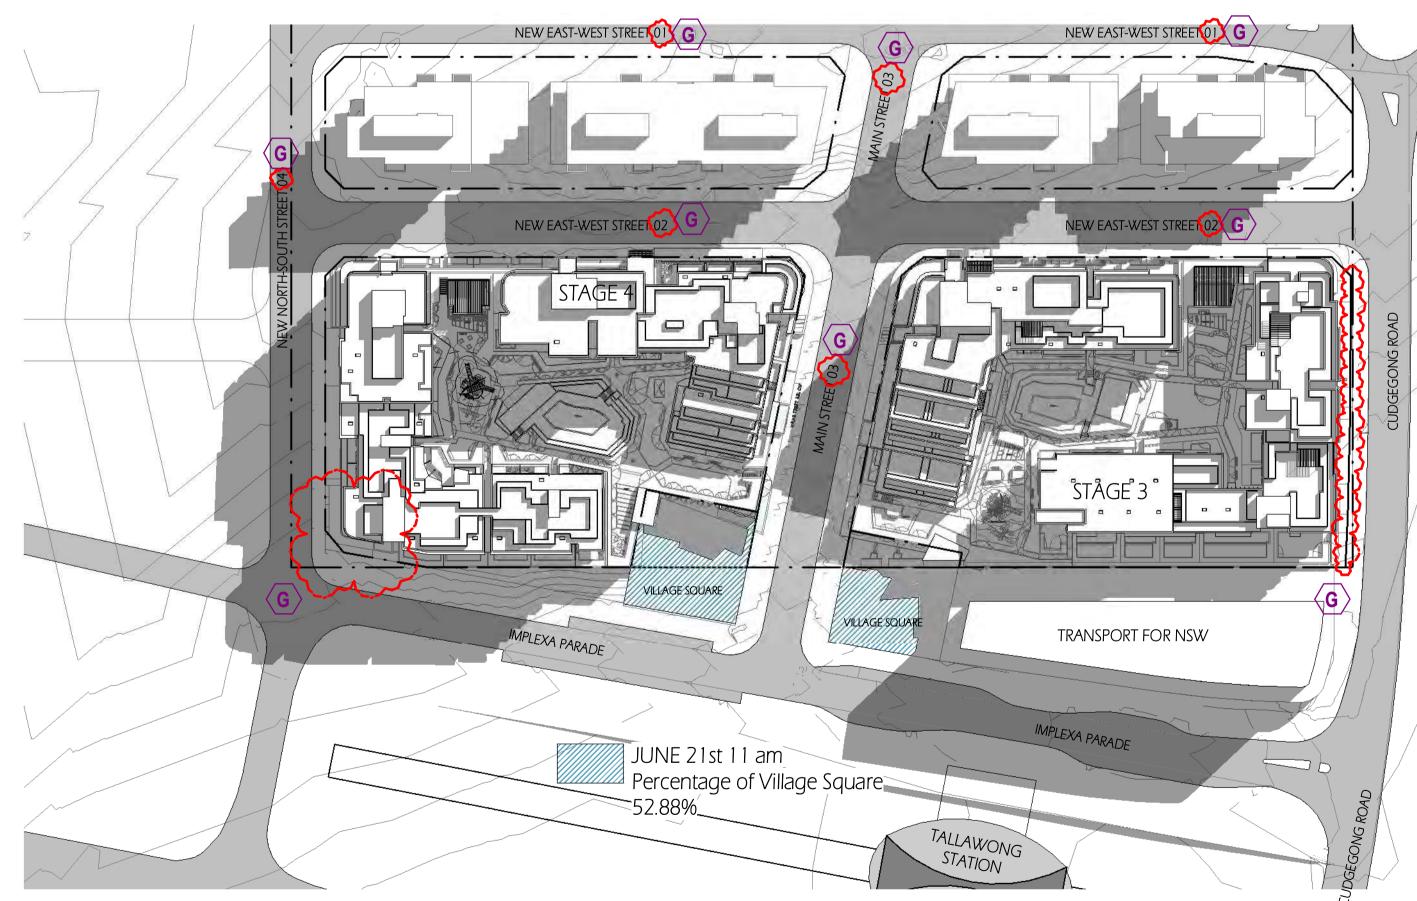

#### DRAWING LIST

| Series     | Drawing No.                    | Description                                                 | Scale  | Date                | Revision | Prepared by       |
|------------|--------------------------------|-------------------------------------------------------------|--------|---------------------|----------|-------------------|
|            | SK-000                         | General - Cover Sheet                                       | NTS    | 13-Jul-21           | D        | Zhinar Architects |
|            | SK-001                         | General - Drawing List DA                                   | NTS    | 13-Jul-21           | D        | Zhinar Architects |
| Context &  | Analysis                       |                                                             |        |                     |          | •                 |
|            | DA-CP-100-001                  | Location Plan                                               | 1:5000 | 01-Aug-19           | 04       | Turner Studio     |
|            | DA-CP-100-002                  | Precinct Indicative Layout Plan                             | 1:1000 | 01-Aug-19           | 04       | Turner Studio     |
|            | DA-CP-100-003                  | Site Analysis                                               | 1:1000 | 01-Aug-19           | 04       | Turner Studio     |
| Planning   | Controls + Building Principles |                                                             |        |                     |          | •                 |
|            | DA-CP-100-010                  | Site Constraints, Setbacks + Subdivision                    | 1:500  | 01-Aug-19           | 04       | Turner Studio     |
|            | DA-CP-100-020                  | Planning Summary                                            | 1:500  | 01-Aug-19           | 04       | Turner Studio     |
|            | DA-CP-100-030                  | Building Volume Transfer                                    | NTS    | 01-Aug-19           | 04       | Turner Studio     |
|            | DA-MP-013                      | Height Limit                                                | NTS    | 13-Jul-21           | G        | Zhinar Architects |
|            | DA-CP-100-050                  | Proposed Roads                                              | 1:500  | 01-Aug-19           | 04       | Turner Studio     |
|            | DA-CP-100-060                  | Staging & Construction Phasing Overview                     | NTS    | 01-Aug-19           | 04       | Turner Studio     |
|            | SK-070                         | Building Height Measured                                    | NTS    | 13-Jul-21           | D        | Zhinar Architects |
|            | DA-CP-100-080                  | Subdivision Plan                                            | NTS    | 01-Aug-19           | 04       | Turner Studio     |
|            | PR136170-SUBD-002-A.dwg        | Plan of Proposed Subdivision of Lots 72 and 73 in DP 208203 | NTS    | 03-May-19           | А        | RPS Group         |
| General P  | l'ans                          |                                                             |        |                     |          | •                 |
|            | SK-110                         | Stage 3 - Basement 3                                        | 1:500  | 13-Jul-21           | D        | Zhinar Architects |
|            | SK-130                         | Stage 4 - Basement 3                                        | 1:500  | 13-Jul-21           | D        | Zhinar Architects |
|            | SK-111                         | Stage 3 - Basement 2                                        | 1:500  | 13-Jul-21           | D        | Zhinar Architects |
|            | SK-131                         | Stage 4 - Basement 2                                        | 1:500  | 13-Jul-21           | D        | Zhinar Architects |
|            | SK-112                         | Stage 3 - Basement 1                                        | 1:500  | 13-Jul-21           | D        | Zhinar Architects |
|            | SK-132                         | Stage 4 - Basement 1                                        | 1:500  | 13-Jul-21           | D        | Zhinar Architects |
|            | SK-113                         | Stage 3 - Lower Ground Level                                | 1:500  | 13-Jul-21           | D        | Zhinar Architects |
|            | SK-133                         | Stage 4 - Ground Level                                      | 1:500  | 13-Jul-21           | D        | Zhinar Architects |
|            | SK-114                         | Stage 3 - Ground Level                                      | 1:500  | 13-Jul-21           | D        | Zhinar Architects |
|            | SK-115                         | Stage 3 - Upper Ground Level                                | 1:500  | 13-Jul-21           | D        | Zhinar Architects |
|            | SK-134                         | Stage 4 - Upper Ground Level                                | 1:500  | 13-Jul-21           | D        | Zhinar Architects |
|            | SK-116                         | Stage 3 - Level 1                                           | 1:500  | 13-Jul-21           | D        | Zhinar Architects |
|            | SK-135                         | Stage 4 - Level 1                                           | 1:500  | 13-Jul-21           | D        | Zhinar Architects |
|            | SK-117                         | Stage 3 - Level 2                                           | 1:500  | 13-Jul-21           | D        | Zhinar Architects |
|            | SK-136                         | Stage 4 - Level 2                                           | 1:500  | 13-Jul-21           | D        | Zhinar Architects |
|            | SK-118                         | Stage 3 - Level 3                                           | 1:500  | 13-Jul-21           | D        | Zhinar Architects |
|            | SK-137                         | Stage 4 - Level 3                                           | 1:500  | 13-Jul-21           | D        | Zhinar Architects |
|            | SK-119                         | Stage 3 - Level 4                                           | 1:500  | 13-Jul-21           | D        | Zhinar Architects |
|            | SK-138                         | Stage 4 - Level 4                                           | 1:500  | 13-Jul-21           | D        | Zhinar Architects |
|            | SK-125                         | Stage 3 - Level 5                                           | 1:500  | 13-Jul-21           | D        | Zhinar Architects |
|            | SK-139                         | Stage 4 - Level 5                                           | 1:500  | 13-Jul-21           | D        | Zhinar Architects |
|            | SK-126                         | Stage 3 - Level 6                                           | 1:500  | 13-Jul-21           | D        | Zhinar Architects |
|            | SK-140                         | Stage 4 - Level 6                                           | 1:500  | 13-Jul-21           | D        | Zhinar Architects |
|            | SK-127                         | Stage 3 - Roof                                              | 1:500  | 13-Jul-21           | D        | Zhinar Architects |
|            | SK-141                         | Stage 4 - Level 7                                           | 1:500  | 13-Jul-21           | D        | Zhinar Architects |
|            | SK-142                         | Stage 4 - Roof Plan                                         | 1:500  | 13-Jul-21           | D        | Zhinar Architects |
|            | DA-CP-110-090                  | GA Plans - Roof                                             | 1:500  | 01-Aug-19           | 04       | Turner Studio     |
| Building E | Envelope Elevations            |                                                             |        | l                   | l        |                   |
|            | SK-150                         | North Elevation                                             | 1:500  | 13-Jul-21           | D        | Zhinar Architects |
|            | SK-151                         | East Elevation                                              | 1:500  | 13-Jul-21           | D        | Zhinar Architects |
|            | SK-152                         | South Elevation                                             | 1:500  | 13-Jul-21           | D        | Zhinar Architects |
|            | SK-153                         | West Elevation                                              | 1:500  | 13-Jul-21           | D        | Zhinar Architects |
|            | DA-CP-210-050                  | GA Elevations - North Elevation - Phase 01                  | 1:500  | 01-Aug-19           | 04       | Turner Studio     |
|            | DA-CP-210-060                  | GA Elevations - South Elevation - Phase 01                  | 1:500  | 01-Aug-19           | 04       | Turner Studio     |
|            | SK-154                         | Main Street West Elevation                                  | 1:500  | 13-Jul-21           | D        | Zhinar Architects |
|            | SK-155                         | Main Street East Elevation                                  | 1:500  | 13-Jul-21           | D        | Zhinar Architects |
| Building E | Envelope Sections              | 1                                                           | l .    | ı                   | I        |                   |
| <i></i>    | SK-160                         | Section 1 - Stage 3 & 4                                     | 1:500  | 13-Jul-21           | D        | Zhinar Architects |
|            | SK-161                         | Section 2 - Stage 3 & 4                                     | 1:500  | 13-Jul-21           | D        | Zhinar Architects |
|            | SK-162                         | Section 3 - Stage 3 & 4                                     | 1:500  | 13-Jul-21           | D        | Zhinar Architects |
| Shadow [   |                                | l                                                           |        | <u> </u>            | I        | 1                 |
|            | DA-CP-710-001                  | June 21st 9am-12pm                                          | 1:1000 | 01-Aug-19           | 04       | Turner Studio     |
|            | DA-CP-710-002                  | June 21st 1pm-3pm                                           |        |                     |          | Turner Studio     |
|            |                                |                                                             | L 330  | - · · · · · · · · · | - '      | 1                 |