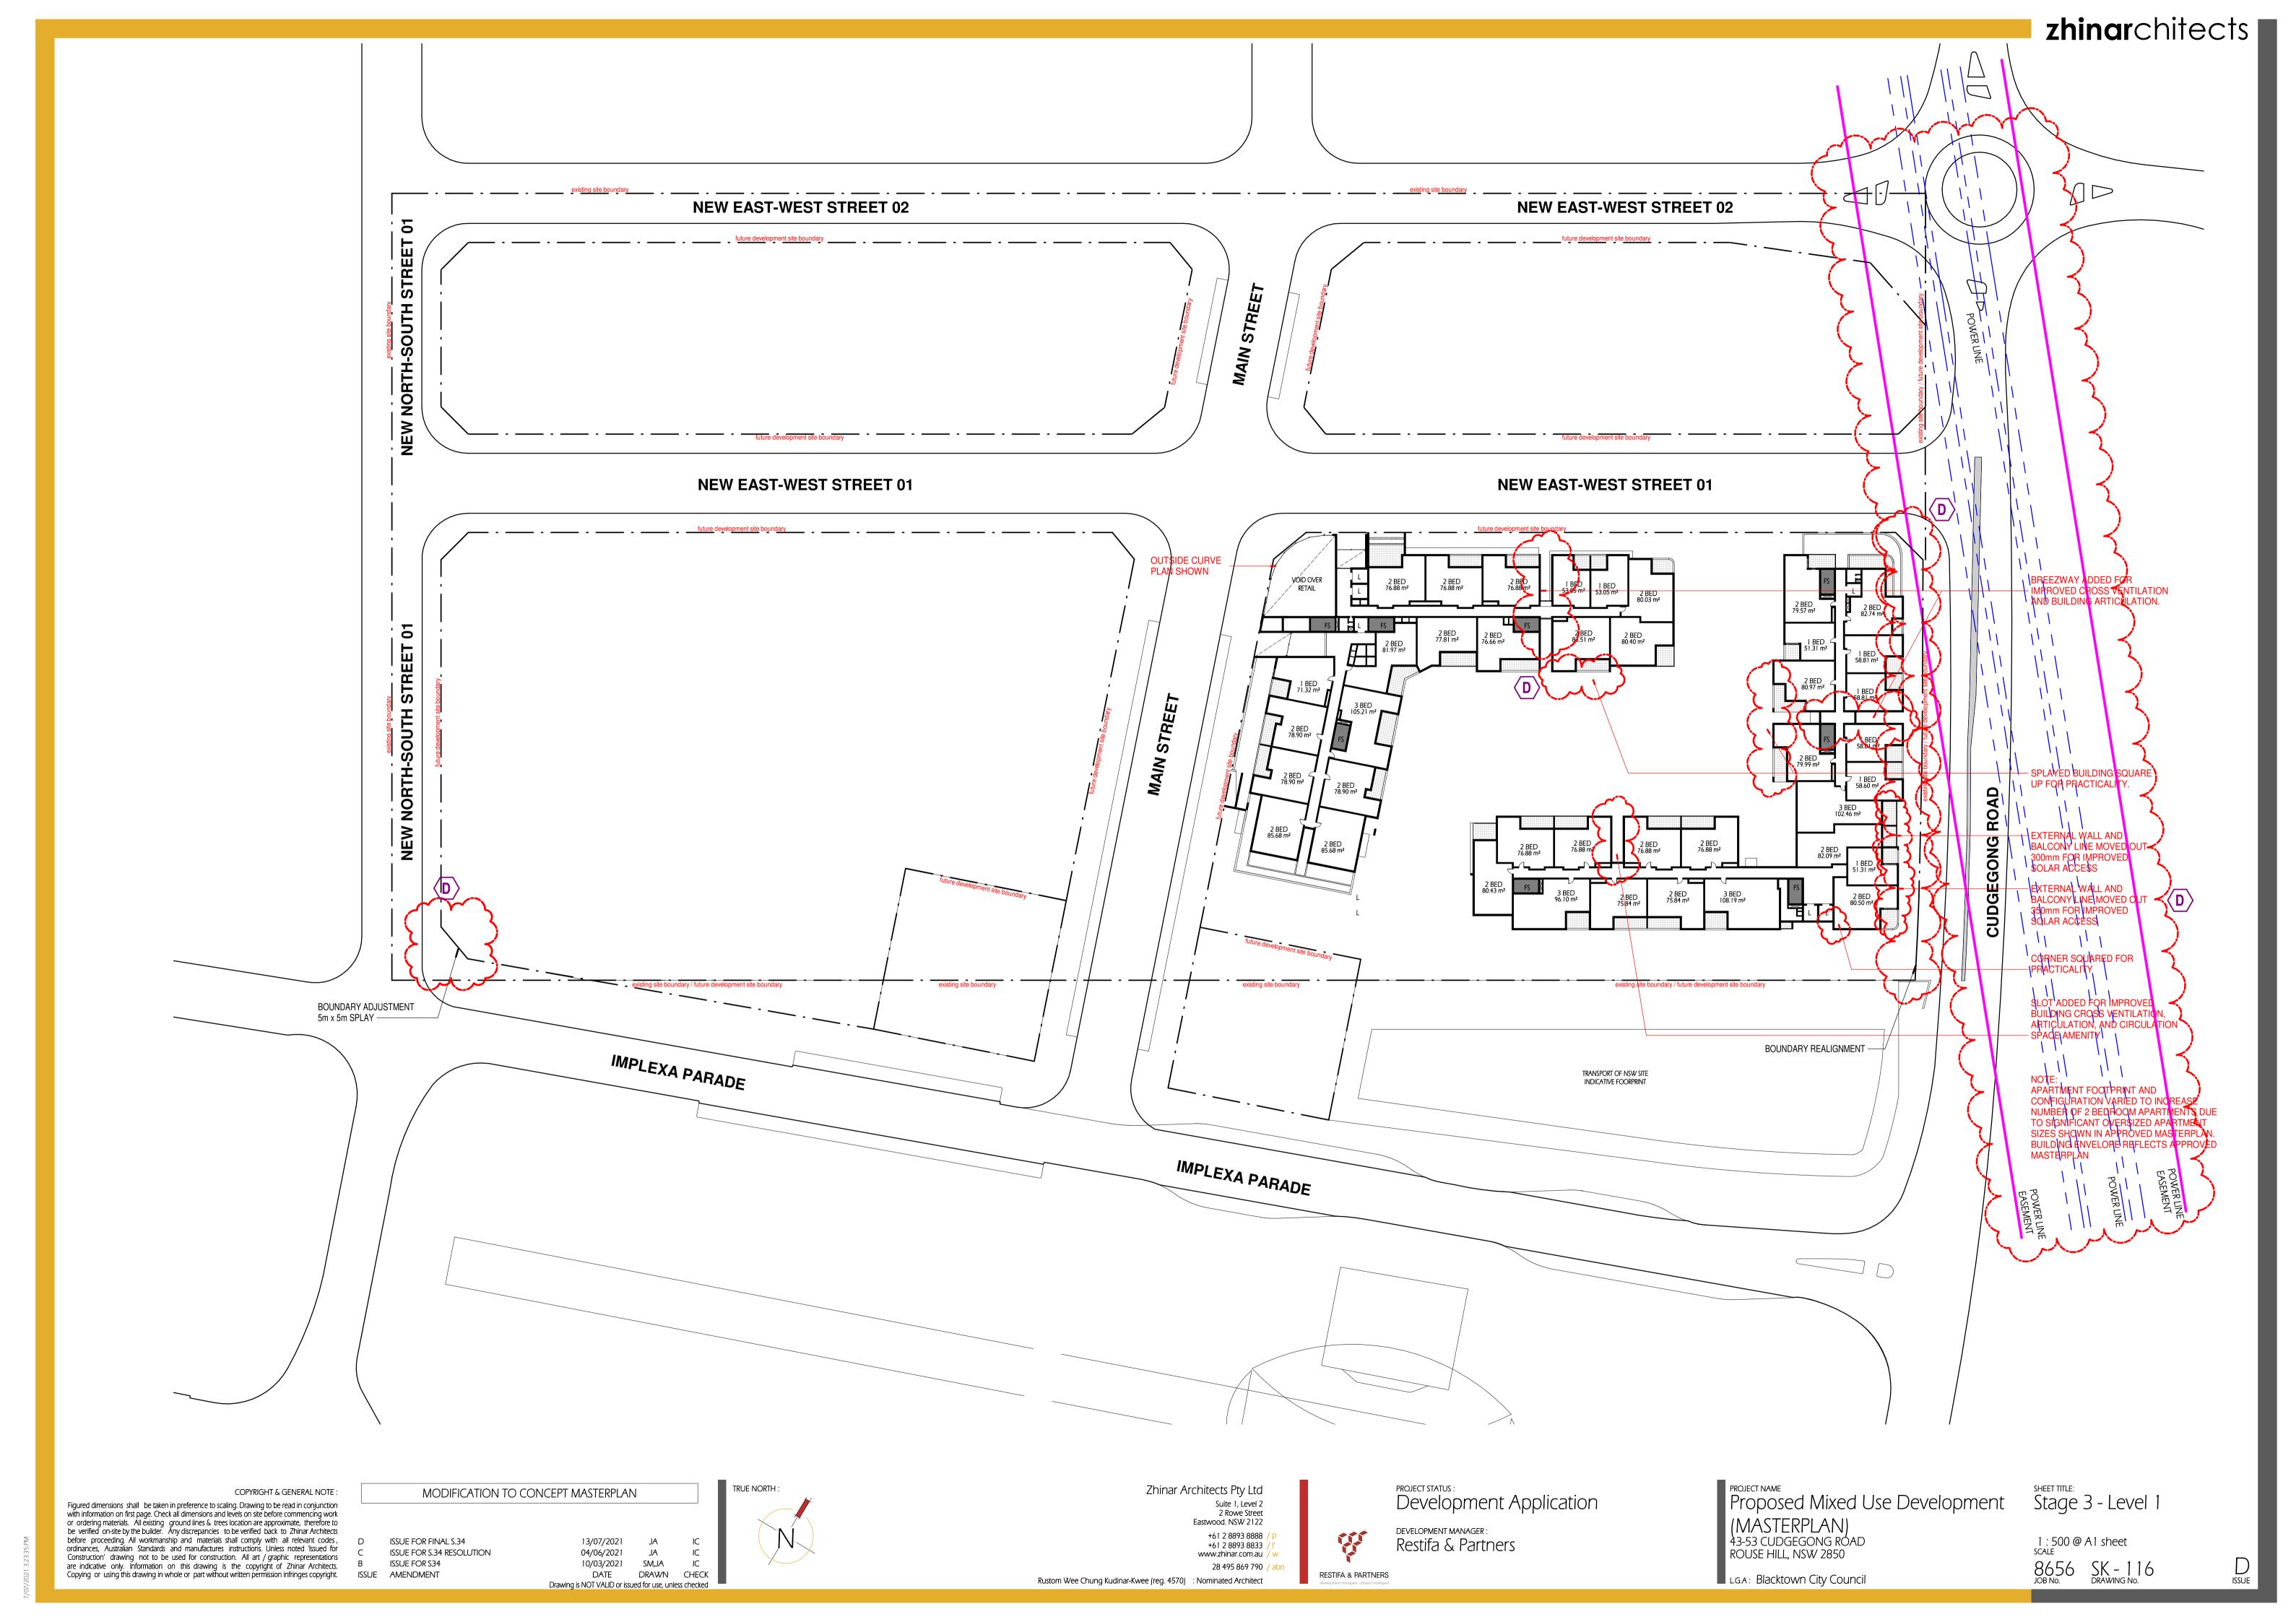

#### DRAWING LIST

| Series     | Drawing No.                    | Description                                                 | Scale  | Date                | Revision | Prepared by       |
|------------|--------------------------------|-------------------------------------------------------------|--------|---------------------|----------|-------------------|
|            | SK-000                         | General - Cover Sheet                                       | NTS    | 13-Jul-21           | D        | Zhinar Architects |
|            | SK-001                         | General - Drawing List DA                                   | NTS    | 13-Jul-21           | D        | Zhinar Architects |
| Context &  | Analysis                       |                                                             |        |                     |          | •                 |
|            | DA-CP-100-001                  | Location Plan                                               | 1:5000 | 01-Aug-19           | 04       | Turner Studio     |
|            | DA-CP-100-002                  | Precinct Indicative Layout Plan                             | 1:1000 | 01-Aug-19           | 04       | Turner Studio     |
|            | DA-CP-100-003                  | Site Analysis                                               | 1:1000 | 01-Aug-19           | 04       | Turner Studio     |
| Planning   | Controls + Building Principles |                                                             |        |                     |          | •                 |
|            | DA-CP-100-010                  | Site Constraints, Setbacks + Subdivision                    | 1:500  | 01-Aug-19           | 04       | Turner Studio     |
|            | DA-CP-100-020                  | Planning Summary                                            | 1:500  | 01-Aug-19           | 04       | Turner Studio     |
|            | DA-CP-100-030                  | Building Volume Transfer                                    | NTS    | 01-Aug-19           | 04       | Turner Studio     |
|            | DA-MP-013                      | Height Limit                                                | NTS    | 13-Jul-21           | G        | Zhinar Architects |
|            | DA-CP-100-050                  | Proposed Roads                                              | 1:500  | 01-Aug-19           | 04       | Turner Studio     |
|            | DA-CP-100-060                  | Staging & Construction Phasing Overview                     | NTS    | 01-Aug-19           | 04       | Turner Studio     |
|            | SK-070                         | Building Height Measured                                    | NTS    | 13-Jul-21           | D        | Zhinar Architects |
|            | DA-CP-100-080                  | Subdivision Plan                                            | NTS    | 01-Aug-19           | 04       | Turner Studio     |
|            | PR136170-SUBD-002-A.dwg        | Plan of Proposed Subdivision of Lots 72 and 73 in DP 208203 | NTS    | 03-May-19           | А        | RPS Group         |
| General P  | l'ans                          |                                                             |        |                     |          | •                 |
|            | SK-110                         | Stage 3 - Basement 3                                        | 1:500  | 13-Jul-21           | D        | Zhinar Architects |
|            | SK-130                         | Stage 4 - Basement 3                                        | 1:500  | 13-Jul-21           | D        | Zhinar Architects |
|            | SK-111                         | Stage 3 - Basement 2                                        | 1:500  | 13-Jul-21           | D        | Zhinar Architects |
|            | SK-131                         | Stage 4 - Basement 2                                        | 1:500  | 13-Jul-21           | D        | Zhinar Architects |
|            | SK-112                         | Stage 3 - Basement 1                                        | 1:500  | 13-Jul-21           | D        | Zhinar Architects |
|            | SK-132                         | Stage 4 - Basement 1                                        | 1:500  | 13-Jul-21           | D        | Zhinar Architects |
|            | SK-113                         | Stage 3 - Lower Ground Level                                | 1:500  | 13-Jul-21           | D        | Zhinar Architects |
|            | SK-133                         | Stage 4 - Ground Level                                      | 1:500  | 13-Jul-21           | D        | Zhinar Architects |
|            | SK-114                         | Stage 3 - Ground Level                                      | 1:500  | 13-Jul-21           | D        | Zhinar Architects |
|            | SK-115                         | Stage 3 - Upper Ground Level                                | 1:500  | 13-Jul-21           | D        | Zhinar Architects |
|            | SK-134                         | Stage 4 - Upper Ground Level                                | 1:500  | 13-Jul-21           | D        | Zhinar Architects |
|            | SK-116                         | Stage 3 - Level 1                                           | 1:500  | 13-Jul-21           | D        | Zhinar Architects |
|            | SK-135                         | Stage 4 - Level 1                                           | 1:500  | 13-Jul-21           | D        | Zhinar Architects |
|            | SK-117                         | Stage 3 - Level 2                                           | 1:500  | 13-Jul-21           | D        | Zhinar Architects |
|            | SK-136                         | Stage 4 - Level 2                                           | 1:500  | 13-Jul-21           | D        | Zhinar Architects |
|            | SK-118                         | Stage 3 - Level 3                                           | 1:500  | 13-Jul-21           | D        | Zhinar Architects |
|            | SK-137                         | Stage 4 - Level 3                                           | 1:500  | 13-Jul-21           | D        | Zhinar Architects |
|            | SK-119                         | Stage 3 - Level 4                                           | 1:500  | 13-Jul-21           | D        | Zhinar Architects |
|            | SK-138                         | Stage 4 - Level 4                                           | 1:500  | 13-Jul-21           | D        | Zhinar Architects |
|            | SK-125                         | Stage 3 - Level 5                                           | 1:500  | 13-Jul-21           | D        | Zhinar Architects |
|            | SK-139                         | Stage 4 - Level 5                                           | 1:500  | 13-Jul-21           | D        | Zhinar Architects |
|            | SK-126                         | Stage 3 - Level 6                                           | 1:500  | 13-Jul-21           | D        | Zhinar Architects |
|            | SK-140                         | Stage 4 - Level 6                                           | 1:500  | 13-Jul-21           | D        | Zhinar Architects |
|            | SK-127                         | Stage 3 - Roof                                              | 1:500  | 13-Jul-21           | D        | Zhinar Architects |
|            | SK-141                         | Stage 4 - Level 7                                           | 1:500  | 13-Jul-21           | D        | Zhinar Architects |
|            | SK-142                         | Stage 4 - Roof Plan                                         | 1:500  | 13-Jul-21           | D        | Zhinar Architects |
|            | DA-CP-110-090                  | GA Plans - Roof                                             | 1:500  | 01-Aug-19           | 04       | Turner Studio     |
| Building E | Envelope Elevations            |                                                             |        | l                   | l        |                   |
|            | SK-150                         | North Elevation                                             | 1:500  | 13-Jul-21           | D        | Zhinar Architects |
|            | SK-151                         | East Elevation                                              | 1:500  | 13-Jul-21           | D        | Zhinar Architects |
|            | SK-152                         | South Elevation                                             | 1:500  | 13-Jul-21           | D        | Zhinar Architects |
|            | SK-153                         | West Elevation                                              | 1:500  | 13-Jul-21           | D        | Zhinar Architects |
|            | DA-CP-210-050                  | GA Elevations - North Elevation - Phase 01                  | 1:500  | 01-Aug-19           | 04       | Turner Studio     |
|            | DA-CP-210-060                  | GA Elevations - South Elevation - Phase 01                  | 1:500  | 01-Aug-19           | 04       | Turner Studio     |
|            | SK-154                         | Main Street West Elevation                                  | 1:500  | 13-Jul-21           | D        | Zhinar Architects |
|            | SK-155                         | Main Street East Elevation                                  | 1:500  | 13-Jul-21           | D        | Zhinar Architects |
| Building E | Envelope Sections              | 1                                                           | l .    | ı                   | I        |                   |
| <i></i>    | SK-160                         | Section 1 - Stage 3 & 4                                     | 1:500  | 13-Jul-21           | D        | Zhinar Architects |
|            | SK-161                         | Section 2 - Stage 3 & 4                                     | 1:500  | 13-Jul-21           | D        | Zhinar Architects |
|            | SK-162                         | Section 3 - Stage 3 & 4                                     | 1:500  | 13-Jul-21           | D        | Zhinar Architects |
| Shadow [   |                                | l                                                           |        | <u> </u>            | I        | 1                 |
|            | DA-CP-710-001                  | June 21st 9am-12pm                                          | 1:1000 | 01-Aug-19           | 04       | Turner Studio     |
|            | DA-CP-710-002                  | June 21st 1pm-3pm                                           |        |                     |          | Turner Studio     |
|            |                                |                                                             | L 330  | - · · · · · · · · · | - '      | 1                 |