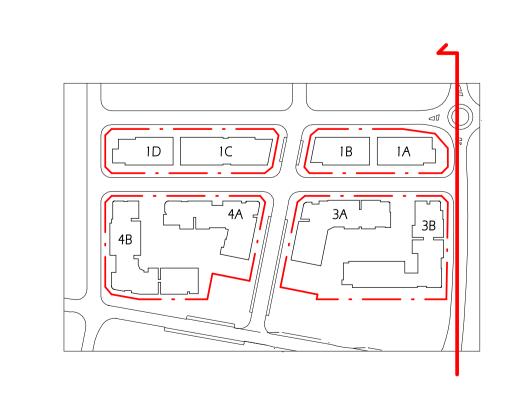

#### DRAWING LIST

| Series     | Drawing No.                    | Description                                                 | Scale  | Date                | Revision | Prepared by       |
|------------|--------------------------------|-------------------------------------------------------------|--------|---------------------|----------|-------------------|
|            | SK-000                         | General - Cover Sheet                                       | NTS    | 13-Jul-21           | D        | Zhinar Architects |
|            | SK-001                         | General - Drawing List DA                                   | NTS    | 13-Jul-21           | D        | Zhinar Architects |
| Context &  | Analysis                       |                                                             |        |                     |          | •                 |
|            | DA-CP-100-001                  | Location Plan                                               | 1:5000 | 01-Aug-19           | 04       | Turner Studio     |
|            | DA-CP-100-002                  | Precinct Indicative Layout Plan                             | 1:1000 | 01-Aug-19           | 04       | Turner Studio     |
|            | DA-CP-100-003                  | Site Analysis                                               | 1:1000 | 01-Aug-19           | 04       | Turner Studio     |
| Planning   | Controls + Building Principles |                                                             |        |                     |          | •                 |
|            | DA-CP-100-010                  | Site Constraints, Setbacks + Subdivision                    | 1:500  | 01-Aug-19           | 04       | Turner Studio     |
|            | DA-CP-100-020                  | Planning Summary                                            | 1:500  | 01-Aug-19           | 04       | Turner Studio     |
|            | DA-CP-100-030                  | Building Volume Transfer                                    | NTS    | 01-Aug-19           | 04       | Turner Studio     |
|            | DA-MP-013                      | Height Limit                                                | NTS    | 13-Jul-21           | G        | Zhinar Architects |
|            | DA-CP-100-050                  | Proposed Roads                                              | 1:500  | 01-Aug-19           | 04       | Turner Studio     |
|            | DA-CP-100-060                  | Staging & Construction Phasing Overview                     | NTS    | 01-Aug-19           | 04       | Turner Studio     |
|            | SK-070                         | Building Height Measured                                    | NTS    | 13-Jul-21           | D        | Zhinar Architects |
|            | DA-CP-100-080                  | Subdivision Plan                                            | NTS    | 01-Aug-19           | 04       | Turner Studio     |
|            | PR136170-SUBD-002-A.dwg        | Plan of Proposed Subdivision of Lots 72 and 73 in DP 208203 | NTS    | 03-May-19           | А        | RPS Group         |
| General P  | l'ans                          |                                                             |        |                     |          | •                 |
|            | SK-110                         | Stage 3 - Basement 3                                        | 1:500  | 13-Jul-21           | D        | Zhinar Architects |
|            | SK-130                         | Stage 4 - Basement 3                                        | 1:500  | 13-Jul-21           | D        | Zhinar Architects |
|            | SK-111                         | Stage 3 - Basement 2                                        | 1:500  | 13-Jul-21           | D        | Zhinar Architects |
|            | SK-131                         | Stage 4 - Basement 2                                        | 1:500  | 13-Jul-21           | D        | Zhinar Architects |
|            | SK-112                         | Stage 3 - Basement 1                                        | 1:500  | 13-Jul-21           | D        | Zhinar Architects |
|            | SK-132                         | Stage 4 - Basement 1                                        | 1:500  | 13-Jul-21           | D        | Zhinar Architects |
|            | SK-113                         | Stage 3 - Lower Ground Level                                | 1:500  | 13-Jul-21           | D        | Zhinar Architects |
|            | SK-133                         | Stage 4 - Ground Level                                      | 1:500  | 13-Jul-21           | D        | Zhinar Architects |
|            | SK-114                         | Stage 3 - Ground Level                                      | 1:500  | 13-Jul-21           | D        | Zhinar Architects |
|            | SK-115                         | Stage 3 - Upper Ground Level                                | 1:500  | 13-Jul-21           | D        | Zhinar Architects |
|            | SK-134                         | Stage 4 - Upper Ground Level                                | 1:500  | 13-Jul-21           | D        | Zhinar Architects |
|            | SK-116                         | Stage 3 - Level 1                                           | 1:500  | 13-Jul-21           | D        | Zhinar Architects |
|            | SK-135                         | Stage 4 - Level 1                                           | 1:500  | 13-Jul-21           | D        | Zhinar Architects |
|            | SK-117                         | Stage 3 - Level 2                                           | 1:500  | 13-Jul-21           | D        | Zhinar Architects |
|            | SK-136                         | Stage 4 - Level 2                                           | 1:500  | 13-Jul-21           | D        | Zhinar Architects |
|            | SK-118                         | Stage 3 - Level 3                                           | 1:500  | 13-Jul-21           | D        | Zhinar Architects |
|            | SK-137                         | Stage 4 - Level 3                                           | 1:500  | 13-Jul-21           | D        | Zhinar Architects |
|            | SK-119                         | Stage 3 - Level 4                                           | 1:500  | 13-Jul-21           | D        | Zhinar Architects |
|            | SK-138                         | Stage 4 - Level 4                                           | 1:500  | 13-Jul-21           | D        | Zhinar Architects |
|            | SK-125                         | Stage 3 - Level 5                                           | 1:500  | 13-Jul-21           | D        | Zhinar Architects |
|            | SK-139                         | Stage 4 - Level 5                                           | 1:500  | 13-Jul-21           | D        | Zhinar Architects |
|            | SK-126                         | Stage 3 - Level 6                                           | 1:500  | 13-Jul-21           | D        | Zhinar Architects |
|            | SK-140                         | Stage 4 - Level 6                                           | 1:500  | 13-Jul-21           | D        | Zhinar Architects |
|            | SK-127                         | Stage 3 - Roof                                              | 1:500  | 13-Jul-21           | D        | Zhinar Architects |
|            | SK-141                         | Stage 4 - Level 7                                           | 1:500  | 13-Jul-21           | D        | Zhinar Architects |
|            | SK-142                         | Stage 4 - Roof Plan                                         | 1:500  | 13-Jul-21           | D        | Zhinar Architects |
|            | DA-CP-110-090                  | GA Plans - Roof                                             | 1:500  | 01-Aug-19           | 04       | Turner Studio     |
| Building E | Envelope Elevations            |                                                             |        | l                   | l        |                   |
|            | SK-150                         | North Elevation                                             | 1:500  | 13-Jul-21           | D        | Zhinar Architects |
|            | SK-151                         | East Elevation                                              | 1:500  | 13-Jul-21           | D        | Zhinar Architects |
|            | SK-152                         | South Elevation                                             | 1:500  | 13-Jul-21           | D        | Zhinar Architects |
|            | SK-153                         | West Elevation                                              | 1:500  | 13-Jul-21           | D        | Zhinar Architects |
|            | DA-CP-210-050                  | GA Elevations - North Elevation - Phase 01                  | 1:500  | 01-Aug-19           | 04       | Turner Studio     |
|            | DA-CP-210-060                  | GA Elevations - South Elevation - Phase 01                  | 1:500  | 01-Aug-19           | 04       | Turner Studio     |
|            | SK-154                         | Main Street West Elevation                                  | 1:500  | 13-Jul-21           | D        | Zhinar Architects |
|            | SK-155                         | Main Street East Elevation                                  | 1:500  | 13-Jul-21           | D        | Zhinar Architects |
| Building E | Envelope Sections              | 1                                                           | l .    | ı                   | I        |                   |
| <i></i>    | SK-160                         | Section 1 - Stage 3 & 4                                     | 1:500  | 13-Jul-21           | D        | Zhinar Architects |
|            | SK-161                         | Section 2 - Stage 3 & 4                                     | 1:500  | 13-Jul-21           | D        | Zhinar Architects |
|            | SK-162                         | Section 3 - Stage 3 & 4                                     | 1:500  | 13-Jul-21           | D        | Zhinar Architects |
| Shadow [   |                                | l                                                           |        | <u> </u>            | I        | 1                 |
|            | DA-CP-710-001                  | June 21st 9am-12pm                                          | 1:1000 | 01-Aug-19           | 04       | Turner Studio     |
|            | DA-CP-710-002                  | June 21st 1pm-3pm                                           |        |                     |          | Turner Studio     |
|            |                                |                                                             | L 330  | - · · · · · · · · · | - '      | 1                 |