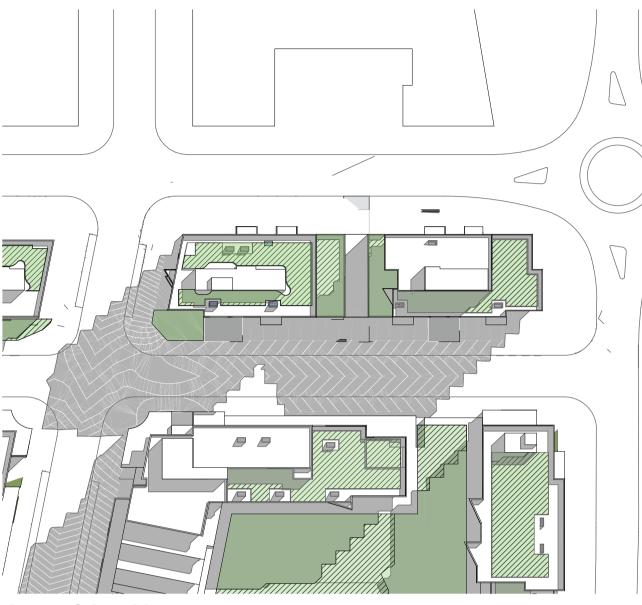

#### DRAWING LIST

| Series     | Drawing No.                    | Description                                                 | Scale  | Date                | Revision | Prepared by       |
|------------|--------------------------------|-------------------------------------------------------------|--------|---------------------|----------|-------------------|
|            | SK-000                         | General - Cover Sheet                                       | NTS    | 13-Jul-21           | D        | Zhinar Architects |
|            | SK-001                         | General - Drawing List DA                                   | NTS    | 13-Jul-21           | D        | Zhinar Architects |
| Context &  | Analysis                       |                                                             |        |                     |          | •                 |
|            | DA-CP-100-001                  | Location Plan                                               | 1:5000 | 01-Aug-19           | 04       | Turner Studio     |
|            | DA-CP-100-002                  | Precinct Indicative Layout Plan                             | 1:1000 | 01-Aug-19           | 04       | Turner Studio     |
|            | DA-CP-100-003                  | Site Analysis                                               | 1:1000 | 01-Aug-19           | 04       | Turner Studio     |
| Planning   | Controls + Building Principles |                                                             |        |                     |          | •                 |
|            | DA-CP-100-010                  | Site Constraints, Setbacks + Subdivision                    | 1:500  | 01-Aug-19           | 04       | Turner Studio     |
|            | DA-CP-100-020                  | Planning Summary                                            | 1:500  | 01-Aug-19           | 04       | Turner Studio     |
|            | DA-CP-100-030                  | Building Volume Transfer                                    | NTS    | 01-Aug-19           | 04       | Turner Studio     |
|            | DA-MP-013                      | Height Limit                                                | NTS    | 13-Jul-21           | G        | Zhinar Architects |
|            | DA-CP-100-050                  | Proposed Roads                                              | 1:500  | 01-Aug-19           | 04       | Turner Studio     |
|            | DA-CP-100-060                  | Staging & Construction Phasing Overview                     | NTS    | 01-Aug-19           | 04       | Turner Studio     |
|            | SK-070                         | Building Height Measured                                    | NTS    | 13-Jul-21           | D        | Zhinar Architects |
|            | DA-CP-100-080                  | Subdivision Plan                                            | NTS    | 01-Aug-19           | 04       | Turner Studio     |
|            | PR136170-SUBD-002-A.dwg        | Plan of Proposed Subdivision of Lots 72 and 73 in DP 208203 | NTS    | 03-May-19           | А        | RPS Group         |
| General P  | l'ans                          |                                                             |        |                     |          | •                 |
|            | SK-110                         | Stage 3 - Basement 3                                        | 1:500  | 13-Jul-21           | D        | Zhinar Architects |
|            | SK-130                         | Stage 4 - Basement 3                                        | 1:500  | 13-Jul-21           | D        | Zhinar Architects |
|            | SK-111                         | Stage 3 - Basement 2                                        | 1:500  | 13-Jul-21           | D        | Zhinar Architects |
|            | SK-131                         | Stage 4 - Basement 2                                        | 1:500  | 13-Jul-21           | D        | Zhinar Architects |
|            | SK-112                         | Stage 3 - Basement 1                                        | 1:500  | 13-Jul-21           | D        | Zhinar Architects |
|            | SK-132                         | Stage 4 - Basement 1                                        | 1:500  | 13-Jul-21           | D        | Zhinar Architects |
|            | SK-113                         | Stage 3 - Lower Ground Level                                | 1:500  | 13-Jul-21           | D        | Zhinar Architects |
|            | SK-133                         | Stage 4 - Ground Level                                      | 1:500  | 13-Jul-21           | D        | Zhinar Architects |
|            | SK-114                         | Stage 3 - Ground Level                                      | 1:500  | 13-Jul-21           | D        | Zhinar Architects |
|            | SK-115                         | Stage 3 - Upper Ground Level                                | 1:500  | 13-Jul-21           | D        | Zhinar Architects |
|            | SK-134                         | Stage 4 - Upper Ground Level                                | 1:500  | 13-Jul-21           | D        | Zhinar Architects |
|            | SK-116                         | Stage 3 - Level 1                                           | 1:500  | 13-Jul-21           | D        | Zhinar Architects |
|            | SK-135                         | Stage 4 - Level 1                                           | 1:500  | 13-Jul-21           | D        | Zhinar Architects |
|            | SK-117                         | Stage 3 - Level 2                                           | 1:500  | 13-Jul-21           | D        | Zhinar Architects |
|            | SK-136                         | Stage 4 - Level 2                                           | 1:500  | 13-Jul-21           | D        | Zhinar Architects |
|            | SK-118                         | Stage 3 - Level 3                                           | 1:500  | 13-Jul-21           | D        | Zhinar Architects |
|            | SK-137                         | Stage 4 - Level 3                                           | 1:500  | 13-Jul-21           | D        | Zhinar Architects |
|            | SK-119                         | Stage 3 - Level 4                                           | 1:500  | 13-Jul-21           | D        | Zhinar Architects |
|            | SK-138                         | Stage 4 - Level 4                                           | 1:500  | 13-Jul-21           | D        | Zhinar Architects |
|            | SK-125                         | Stage 3 - Level 5                                           | 1:500  | 13-Jul-21           | D        | Zhinar Architects |
|            | SK-139                         | Stage 4 - Level 5                                           | 1:500  | 13-Jul-21           | D        | Zhinar Architects |
|            | SK-126                         | Stage 3 - Level 6                                           | 1:500  | 13-Jul-21           | D        | Zhinar Architects |
|            | SK-140                         | Stage 4 - Level 6                                           | 1:500  | 13-Jul-21           | D        | Zhinar Architects |
|            | SK-127                         | Stage 3 - Roof                                              | 1:500  | 13-Jul-21           | D        | Zhinar Architects |
|            | SK-141                         | Stage 4 - Level 7                                           | 1:500  | 13-Jul-21           | D        | Zhinar Architects |
|            | SK-142                         | Stage 4 - Roof Plan                                         | 1:500  | 13-Jul-21           | D        | Zhinar Architects |
|            | DA-CP-110-090                  | GA Plans - Roof                                             | 1:500  | 01-Aug-19           | 04       | Turner Studio     |
| Building E | Envelope Elevations            |                                                             |        | l                   | l        |                   |
|            | SK-150                         | North Elevation                                             | 1:500  | 13-Jul-21           | D        | Zhinar Architects |
|            | SK-151                         | East Elevation                                              | 1:500  | 13-Jul-21           | D        | Zhinar Architects |
|            | SK-152                         | South Elevation                                             | 1:500  | 13-Jul-21           | D        | Zhinar Architects |
|            | SK-153                         | West Elevation                                              | 1:500  | 13-Jul-21           | D        | Zhinar Architects |
|            | DA-CP-210-050                  | GA Elevations - North Elevation - Phase 01                  | 1:500  | 01-Aug-19           | 04       | Turner Studio     |
|            | DA-CP-210-060                  | GA Elevations - South Elevation - Phase 01                  | 1:500  | 01-Aug-19           | 04       | Turner Studio     |
|            | SK-154                         | Main Street West Elevation                                  | 1:500  | 13-Jul-21           | D        | Zhinar Architects |
|            | SK-155                         | Main Street East Elevation                                  | 1:500  | 13-Jul-21           | D        | Zhinar Architects |
| Building E | Envelope Sections              | 1                                                           | l .    | ı                   | I        |                   |
| <i></i>    | SK-160                         | Section 1 - Stage 3 & 4                                     | 1:500  | 13-Jul-21           | D        | Zhinar Architects |
|            | SK-161                         | Section 2 - Stage 3 & 4                                     | 1:500  | 13-Jul-21           | D        | Zhinar Architects |
|            | SK-162                         | Section 3 - Stage 3 & 4                                     | 1:500  | 13-Jul-21           | D        | Zhinar Architects |
| Shadow [   |                                | l                                                           |        | <u> </u>            | I        | 1                 |
|            | DA-CP-710-001                  | June 21st 9am-12pm                                          | 1:1000 | 01-Aug-19           | 04       | Turner Studio     |
|            | DA-CP-710-002                  | June 21st 1pm-3pm                                           |        |                     |          | Turner Studio     |
|            |                                |                                                             | L 330  | - · · · · · · · · · | - '      | 1                 |