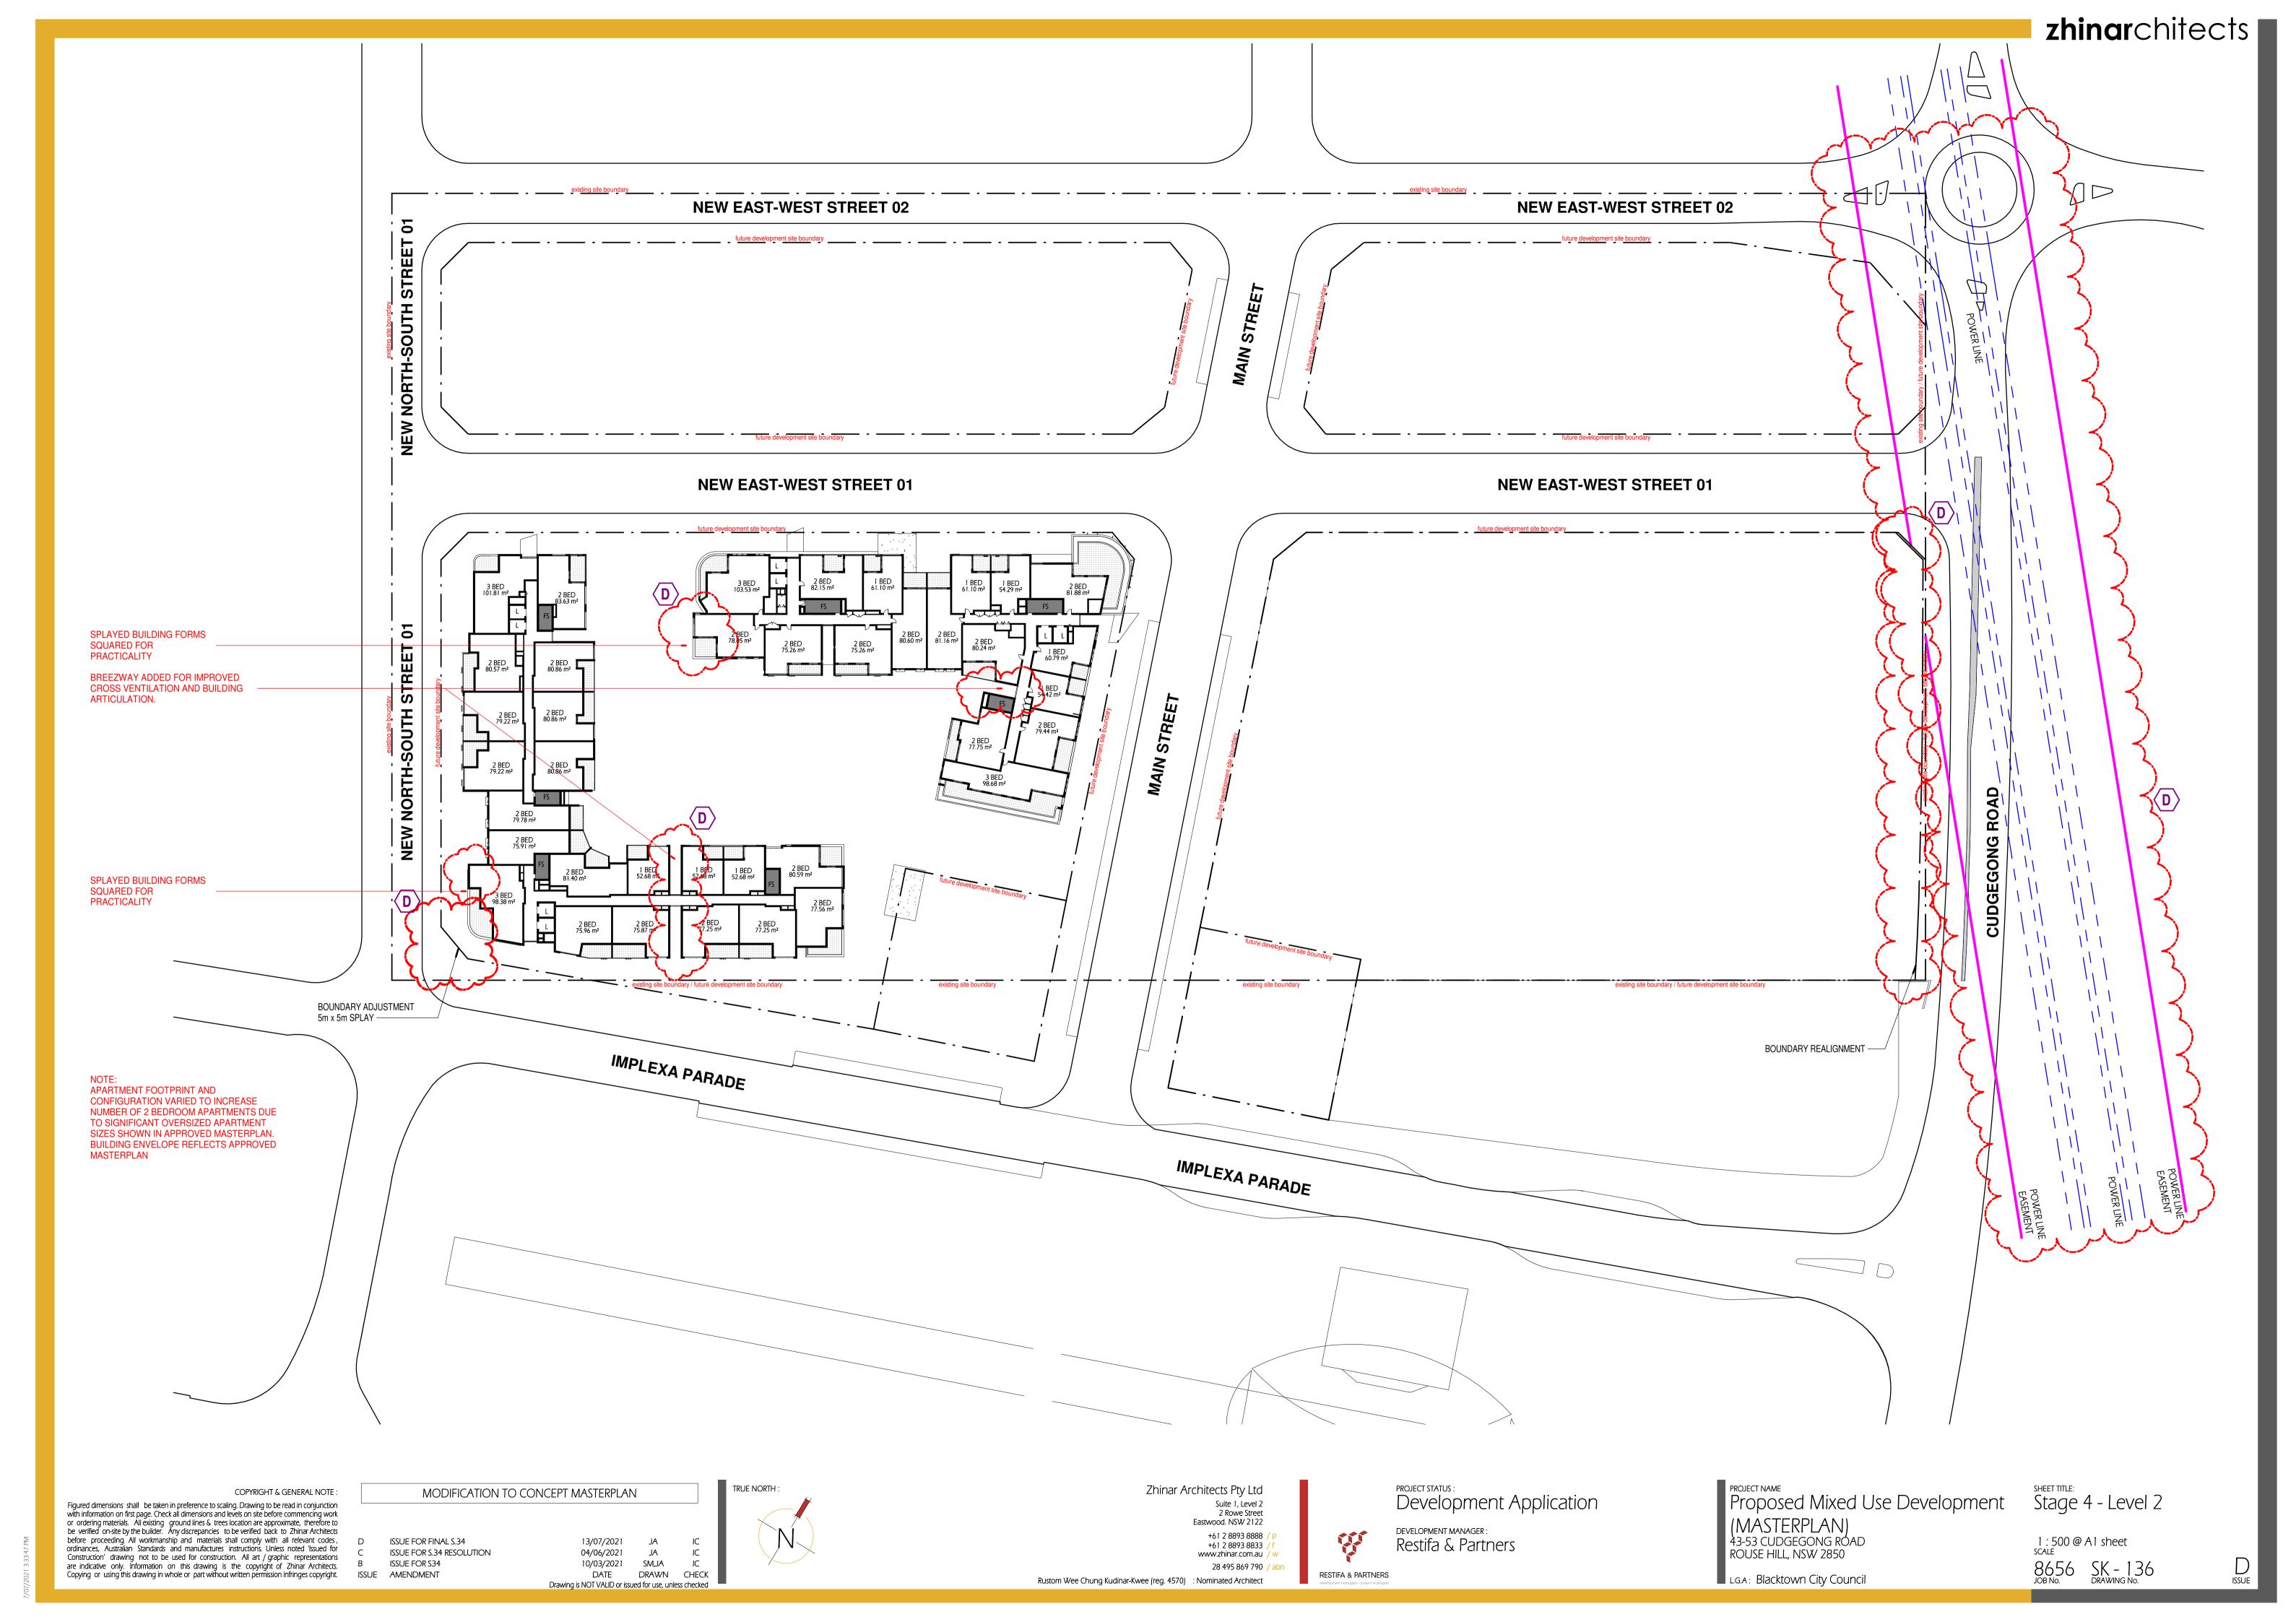

#### DRAWING LIST

| Series     | Drawing No.                    | Description                                                 | Scale  | Date                | Revision | Prepared by       |
|------------|--------------------------------|-------------------------------------------------------------|--------|---------------------|----------|-------------------|
|            | SK-000                         | General - Cover Sheet                                       | NTS    | 13-Jul-21           | D        | Zhinar Architects |
|            | SK-001                         | General - Drawing List DA                                   | NTS    | 13-Jul-21           | D        | Zhinar Architects |
| Context &  | Analysis                       |                                                             |        |                     |          | •                 |
|            | DA-CP-100-001                  | Location Plan                                               | 1:5000 | 01-Aug-19           | 04       | Turner Studio     |
|            | DA-CP-100-002                  | Precinct Indicative Layout Plan                             | 1:1000 | 01-Aug-19           | 04       | Turner Studio     |
|            | DA-CP-100-003                  | Site Analysis                                               | 1:1000 | 01-Aug-19           | 04       | Turner Studio     |
| Planning   | Controls + Building Principles |                                                             |        |                     |          | •                 |
|            | DA-CP-100-010                  | Site Constraints, Setbacks + Subdivision                    | 1:500  | 01-Aug-19           | 04       | Turner Studio     |
|            | DA-CP-100-020                  | Planning Summary                                            | 1:500  | 01-Aug-19           | 04       | Turner Studio     |
|            | DA-CP-100-030                  | Building Volume Transfer                                    | NTS    | 01-Aug-19           | 04       | Turner Studio     |
|            | DA-MP-013                      | Height Limit                                                | NTS    | 13-Jul-21           | G        | Zhinar Architects |
|            | DA-CP-100-050                  | Proposed Roads                                              | 1:500  | 01-Aug-19           | 04       | Turner Studio     |
|            | DA-CP-100-060                  | Staging & Construction Phasing Overview                     | NTS    | 01-Aug-19           | 04       | Turner Studio     |
|            | SK-070                         | Building Height Measured                                    | NTS    | 13-Jul-21           | D        | Zhinar Architects |
|            | DA-CP-100-080                  | Subdivision Plan                                            | NTS    | 01-Aug-19           | 04       | Turner Studio     |
|            | PR136170-SUBD-002-A.dwg        | Plan of Proposed Subdivision of Lots 72 and 73 in DP 208203 | NTS    | 03-May-19           | А        | RPS Group         |
| General P  | l'ans                          |                                                             |        |                     |          | •                 |
|            | SK-110                         | Stage 3 - Basement 3                                        | 1:500  | 13-Jul-21           | D        | Zhinar Architects |
|            | SK-130                         | Stage 4 - Basement 3                                        | 1:500  | 13-Jul-21           | D        | Zhinar Architects |
|            | SK-111                         | Stage 3 - Basement 2                                        | 1:500  | 13-Jul-21           | D        | Zhinar Architects |
|            | SK-131                         | Stage 4 - Basement 2                                        | 1:500  | 13-Jul-21           | D        | Zhinar Architects |
|            | SK-112                         | Stage 3 - Basement 1                                        | 1:500  | 13-Jul-21           | D        | Zhinar Architects |
|            | SK-132                         | Stage 4 - Basement 1                                        | 1:500  | 13-Jul-21           | D        | Zhinar Architects |
|            | SK-113                         | Stage 3 - Lower Ground Level                                | 1:500  | 13-Jul-21           | D        | Zhinar Architects |
|            | SK-133                         | Stage 4 - Ground Level                                      | 1:500  | 13-Jul-21           | D        | Zhinar Architects |
|            | SK-114                         | Stage 3 - Ground Level                                      | 1:500  | 13-Jul-21           | D        | Zhinar Architects |
|            | SK-115                         | Stage 3 - Upper Ground Level                                | 1:500  | 13-Jul-21           | D        | Zhinar Architects |
|            | SK-134                         | Stage 4 - Upper Ground Level                                | 1:500  | 13-Jul-21           | D        | Zhinar Architects |
|            | SK-116                         | Stage 3 - Level 1                                           | 1:500  | 13-Jul-21           | D        | Zhinar Architects |
|            | SK-135                         | Stage 4 - Level 1                                           | 1:500  | 13-Jul-21           | D        | Zhinar Architects |
|            | SK-117                         | Stage 3 - Level 2                                           | 1:500  | 13-Jul-21           | D        | Zhinar Architects |
|            | SK-136                         | Stage 4 - Level 2                                           | 1:500  | 13-Jul-21           | D        | Zhinar Architects |
|            | SK-118                         | Stage 3 - Level 3                                           | 1:500  | 13-Jul-21           | D        | Zhinar Architects |
|            | SK-137                         | Stage 4 - Level 3                                           | 1:500  | 13-Jul-21           | D        | Zhinar Architects |
|            | SK-119                         | Stage 3 - Level 4                                           | 1:500  | 13-Jul-21           | D        | Zhinar Architects |
|            | SK-138                         | Stage 4 - Level 4                                           | 1:500  | 13-Jul-21           | D        | Zhinar Architects |
|            | SK-125                         | Stage 3 - Level 5                                           | 1:500  | 13-Jul-21           | D        | Zhinar Architects |
|            | SK-139                         | Stage 4 - Level 5                                           | 1:500  | 13-Jul-21           | D        | Zhinar Architects |
|            | SK-126                         | Stage 3 - Level 6                                           | 1:500  | 13-Jul-21           | D        | Zhinar Architects |
|            | SK-140                         | Stage 4 - Level 6                                           | 1:500  | 13-Jul-21           | D        | Zhinar Architects |
|            | SK-127                         | Stage 3 - Roof                                              | 1:500  | 13-Jul-21           | D        | Zhinar Architects |
|            | SK-141                         | Stage 4 - Level 7                                           | 1:500  | 13-Jul-21           | D        | Zhinar Architects |
|            | SK-142                         | Stage 4 - Roof Plan                                         | 1:500  | 13-Jul-21           | D        | Zhinar Architects |
|            | DA-CP-110-090                  | GA Plans - Roof                                             | 1:500  | 01-Aug-19           | 04       | Turner Studio     |
| Building E | Envelope Elevations            |                                                             |        | l                   | l        |                   |
|            | SK-150                         | North Elevation                                             | 1:500  | 13-Jul-21           | D        | Zhinar Architects |
|            | SK-151                         | East Elevation                                              | 1:500  | 13-Jul-21           | D        | Zhinar Architects |
|            | SK-152                         | South Elevation                                             | 1:500  | 13-Jul-21           | D        | Zhinar Architects |
|            | SK-153                         | West Elevation                                              | 1:500  | 13-Jul-21           | D        | Zhinar Architects |
|            | DA-CP-210-050                  | GA Elevations - North Elevation - Phase 01                  | 1:500  | 01-Aug-19           | 04       | Turner Studio     |
|            | DA-CP-210-060                  | GA Elevations - South Elevation - Phase 01                  | 1:500  | 01-Aug-19           | 04       | Turner Studio     |
|            | SK-154                         | Main Street West Elevation                                  | 1:500  | 13-Jul-21           | D        | Zhinar Architects |
|            | SK-155                         | Main Street East Elevation                                  | 1:500  | 13-Jul-21           | D        | Zhinar Architects |
| Building E | Envelope Sections              | 1                                                           | l .    | ı                   | I        |                   |
| <i></i>    | SK-160                         | Section 1 - Stage 3 & 4                                     | 1:500  | 13-Jul-21           | D        | Zhinar Architects |
|            | SK-161                         | Section 2 - Stage 3 & 4                                     | 1:500  | 13-Jul-21           | D        | Zhinar Architects |
|            | SK-162                         | Section 3 - Stage 3 & 4                                     | 1:500  | 13-Jul-21           | D        | Zhinar Architects |
| Shadow [   |                                | l                                                           |        | <u> </u>            | I        | 1                 |
|            | DA-CP-710-001                  | June 21st 9am-12pm                                          | 1:1000 | 01-Aug-19           | 04       | Turner Studio     |
|            | DA-CP-710-002                  | June 21st 1pm-3pm                                           |        |                     |          | Turner Studio     |
|            |                                |                                                             | L 330  | - · · · · · · · · · | - '      | 1                 |