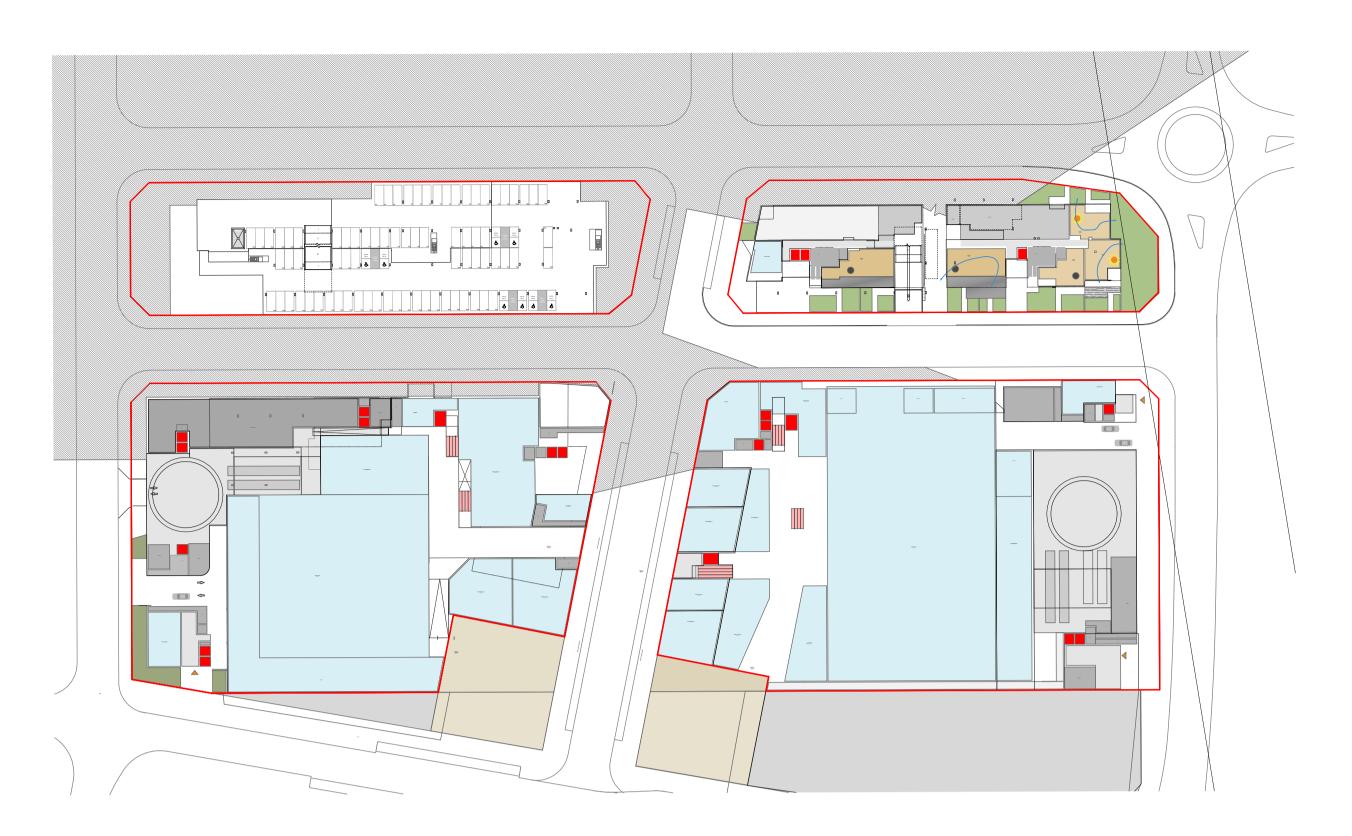

#### DRAWING LIST

| Series     | Drawing No.                    | Description                                                 | Scale  | Date                | Revision | Prepared by       |
|------------|--------------------------------|-------------------------------------------------------------|--------|---------------------|----------|-------------------|
|            | SK-000                         | General - Cover Sheet                                       | NTS    | 13-Jul-21           | D        | Zhinar Architects |
|            | SK-001                         | General - Drawing List DA                                   | NTS    | 13-Jul-21           | D        | Zhinar Architects |
| Context &  | Analysis                       |                                                             |        |                     |          | •                 |
|            | DA-CP-100-001                  | Location Plan                                               | 1:5000 | 01-Aug-19           | 04       | Turner Studio     |
|            | DA-CP-100-002                  | Precinct Indicative Layout Plan                             | 1:1000 | 01-Aug-19           | 04       | Turner Studio     |
|            | DA-CP-100-003                  | Site Analysis                                               | 1:1000 | 01-Aug-19           | 04       | Turner Studio     |
| Planning   | Controls + Building Principles |                                                             |        |                     |          | •                 |
|            | DA-CP-100-010                  | Site Constraints, Setbacks + Subdivision                    | 1:500  | 01-Aug-19           | 04       | Turner Studio     |
|            | DA-CP-100-020                  | Planning Summary                                            | 1:500  | 01-Aug-19           | 04       | Turner Studio     |
|            | DA-CP-100-030                  | Building Volume Transfer                                    | NTS    | 01-Aug-19           | 04       | Turner Studio     |
|            | DA-MP-013                      | Height Limit                                                | NTS    | 13-Jul-21           | G        | Zhinar Architects |
|            | DA-CP-100-050                  | Proposed Roads                                              | 1:500  | 01-Aug-19           | 04       | Turner Studio     |
|            | DA-CP-100-060                  | Staging & Construction Phasing Overview                     | NTS    | 01-Aug-19           | 04       | Turner Studio     |
|            | SK-070                         | Building Height Measured                                    | NTS    | 13-Jul-21           | D        | Zhinar Architects |
|            | DA-CP-100-080                  | Subdivision Plan                                            | NTS    | 01-Aug-19           | 04       | Turner Studio     |
|            | PR136170-SUBD-002-A.dwg        | Plan of Proposed Subdivision of Lots 72 and 73 in DP 208203 | NTS    | 03-May-19           | А        | RPS Group         |
| General P  | l'ans                          |                                                             |        |                     |          | •                 |
|            | SK-110                         | Stage 3 - Basement 3                                        | 1:500  | 13-Jul-21           | D        | Zhinar Architects |
|            | SK-130                         | Stage 4 - Basement 3                                        | 1:500  | 13-Jul-21           | D        | Zhinar Architects |
|            | SK-111                         | Stage 3 - Basement 2                                        | 1:500  | 13-Jul-21           | D        | Zhinar Architects |
|            | SK-131                         | Stage 4 - Basement 2                                        | 1:500  | 13-Jul-21           | D        | Zhinar Architects |
|            | SK-112                         | Stage 3 - Basement 1                                        | 1:500  | 13-Jul-21           | D        | Zhinar Architects |
|            | SK-132                         | Stage 4 - Basement 1                                        | 1:500  | 13-Jul-21           | D        | Zhinar Architects |
|            | SK-113                         | Stage 3 - Lower Ground Level                                | 1:500  | 13-Jul-21           | D        | Zhinar Architects |
|            | SK-133                         | Stage 4 - Ground Level                                      | 1:500  | 13-Jul-21           | D        | Zhinar Architects |
|            | SK-114                         | Stage 3 - Ground Level                                      | 1:500  | 13-Jul-21           | D        | Zhinar Architects |
|            | SK-115                         | Stage 3 - Upper Ground Level                                | 1:500  | 13-Jul-21           | D        | Zhinar Architects |
|            | SK-134                         | Stage 4 - Upper Ground Level                                | 1:500  | 13-Jul-21           | D        | Zhinar Architects |
|            | SK-116                         | Stage 3 - Level 1                                           | 1:500  | 13-Jul-21           | D        | Zhinar Architects |
|            | SK-135                         | Stage 4 - Level 1                                           | 1:500  | 13-Jul-21           | D        | Zhinar Architects |
|            | SK-117                         | Stage 3 - Level 2                                           | 1:500  | 13-Jul-21           | D        | Zhinar Architects |
|            | SK-136                         | Stage 4 - Level 2                                           | 1:500  | 13-Jul-21           | D        | Zhinar Architects |
|            | SK-118                         | Stage 3 - Level 3                                           | 1:500  | 13-Jul-21           | D        | Zhinar Architects |
|            | SK-137                         | Stage 4 - Level 3                                           | 1:500  | 13-Jul-21           | D        | Zhinar Architects |
|            | SK-119                         | Stage 3 - Level 4                                           | 1:500  | 13-Jul-21           | D        | Zhinar Architects |
|            | SK-138                         | Stage 4 - Level 4                                           | 1:500  | 13-Jul-21           | D        | Zhinar Architects |
|            | SK-125                         | Stage 3 - Level 5                                           | 1:500  | 13-Jul-21           | D        | Zhinar Architects |
|            | SK-139                         | Stage 4 - Level 5                                           | 1:500  | 13-Jul-21           | D        | Zhinar Architects |
|            | SK-126                         | Stage 3 - Level 6                                           | 1:500  | 13-Jul-21           | D        | Zhinar Architects |
|            | SK-140                         | Stage 4 - Level 6                                           | 1:500  | 13-Jul-21           | D        | Zhinar Architects |
|            | SK-127                         | Stage 3 - Roof                                              | 1:500  | 13-Jul-21           | D        | Zhinar Architects |
|            | SK-141                         | Stage 4 - Level 7                                           | 1:500  | 13-Jul-21           | D        | Zhinar Architects |
|            | SK-142                         | Stage 4 - Roof Plan                                         | 1:500  | 13-Jul-21           | D        | Zhinar Architects |
|            | DA-CP-110-090                  | GA Plans - Roof                                             | 1:500  | 01-Aug-19           | 04       | Turner Studio     |
| Building E | Envelope Elevations            |                                                             |        | l                   | l        |                   |
|            | SK-150                         | North Elevation                                             | 1:500  | 13-Jul-21           | D        | Zhinar Architects |
|            | SK-151                         | East Elevation                                              | 1:500  | 13-Jul-21           | D        | Zhinar Architects |
|            | SK-152                         | South Elevation                                             | 1:500  | 13-Jul-21           | D        | Zhinar Architects |
|            | SK-153                         | West Elevation                                              | 1:500  | 13-Jul-21           | D        | Zhinar Architects |
|            | DA-CP-210-050                  | GA Elevations - North Elevation - Phase 01                  | 1:500  | 01-Aug-19           | 04       | Turner Studio     |
|            | DA-CP-210-060                  | GA Elevations - South Elevation - Phase 01                  | 1:500  | 01-Aug-19           | 04       | Turner Studio     |
|            | SK-154                         | Main Street West Elevation                                  | 1:500  | 13-Jul-21           | D        | Zhinar Architects |
|            | SK-155                         | Main Street East Elevation                                  | 1:500  | 13-Jul-21           | D        | Zhinar Architects |
| Building E | Envelope Sections              | 1                                                           | l .    | ı                   | I        |                   |
| <i></i>    | SK-160                         | Section 1 - Stage 3 & 4                                     | 1:500  | 13-Jul-21           | D        | Zhinar Architects |
|            | SK-161                         | Section 2 - Stage 3 & 4                                     | 1:500  | 13-Jul-21           | D        | Zhinar Architects |
|            | SK-162                         | Section 3 - Stage 3 & 4                                     | 1:500  | 13-Jul-21           | D        | Zhinar Architects |
| Shadow [   |                                | l                                                           |        | <u> </u>            | I        | 1                 |
|            | DA-CP-710-001                  | June 21st 9am-12pm                                          | 1:1000 | 01-Aug-19           | 04       | Turner Studio     |
|            | DA-CP-710-002                  | June 21st 1pm-3pm                                           |        |                     |          | Turner Studio     |
|            |                                |                                                             | L 330  | - · · · · · · · · · | - '      | 1                 |