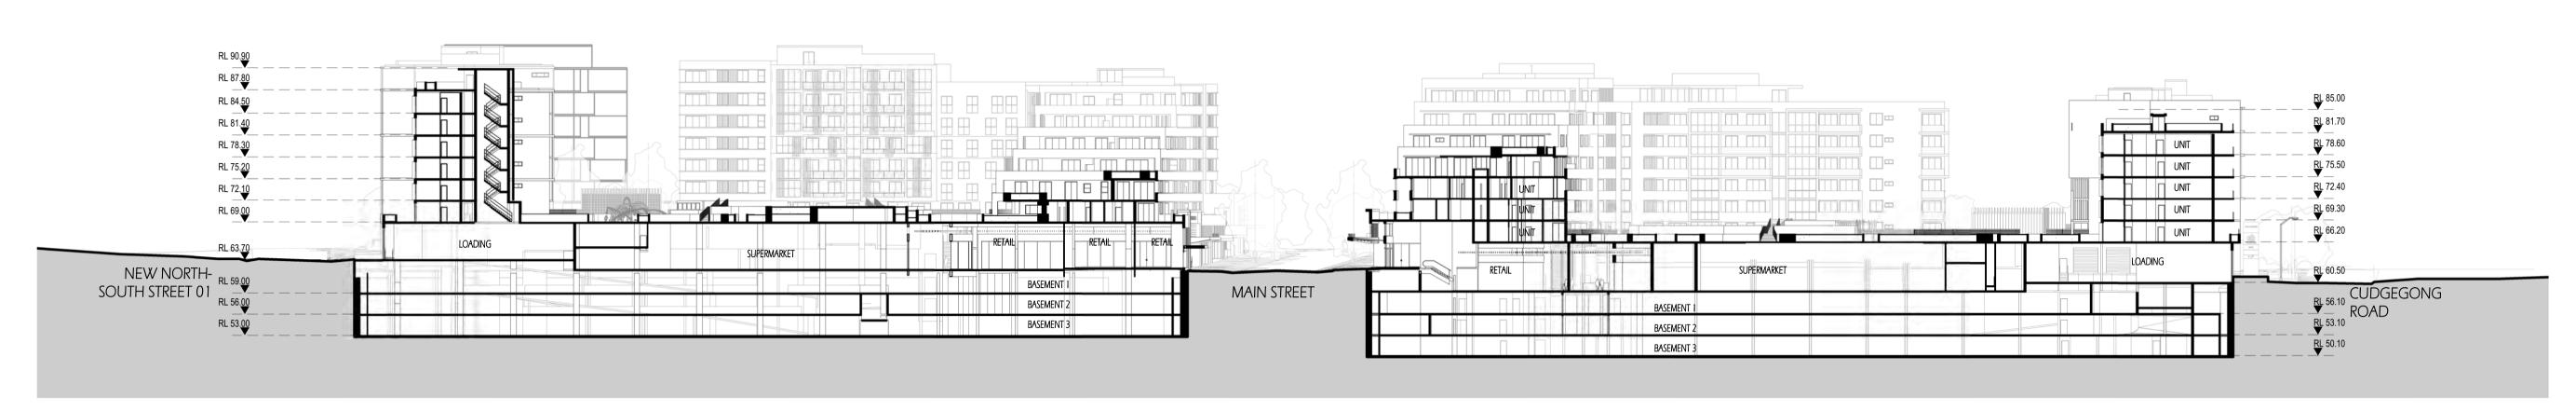

#### DRAWING LIST

| Series     | Drawing No.                    | Description                                                 | Scale  | Date                | Revision | Prepared by       |
|------------|--------------------------------|-------------------------------------------------------------|--------|---------------------|----------|-------------------|
|            | SK-000                         | General - Cover Sheet                                       | NTS    | 13-Jul-21           | D        | Zhinar Architects |
|            | SK-001                         | General - Drawing List DA                                   | NTS    | 13-Jul-21           | D        | Zhinar Architects |
| Context &  | Analysis                       |                                                             |        |                     |          | •                 |
|            | DA-CP-100-001                  | Location Plan                                               | 1:5000 | 01-Aug-19           | 04       | Turner Studio     |
|            | DA-CP-100-002                  | Precinct Indicative Layout Plan                             | 1:1000 | 01-Aug-19           | 04       | Turner Studio     |
|            | DA-CP-100-003                  | Site Analysis                                               | 1:1000 | 01-Aug-19           | 04       | Turner Studio     |
| Planning   | Controls + Building Principles |                                                             |        |                     |          | •                 |
|            | DA-CP-100-010                  | Site Constraints, Setbacks + Subdivision                    | 1:500  | 01-Aug-19           | 04       | Turner Studio     |
|            | DA-CP-100-020                  | Planning Summary                                            | 1:500  | 01-Aug-19           | 04       | Turner Studio     |
|            | DA-CP-100-030                  | Building Volume Transfer                                    | NTS    | 01-Aug-19           | 04       | Turner Studio     |
|            | DA-MP-013                      | Height Limit                                                | NTS    | 13-Jul-21           | G        | Zhinar Architects |
|            | DA-CP-100-050                  | Proposed Roads                                              | 1:500  | 01-Aug-19           | 04       | Turner Studio     |
|            | DA-CP-100-060                  | Staging & Construction Phasing Overview                     | NTS    | 01-Aug-19           | 04       | Turner Studio     |
|            | SK-070                         | Building Height Measured                                    | NTS    | 13-Jul-21           | D        | Zhinar Architects |
|            | DA-CP-100-080                  | Subdivision Plan                                            | NTS    | 01-Aug-19           | 04       | Turner Studio     |
|            | PR136170-SUBD-002-A.dwg        | Plan of Proposed Subdivision of Lots 72 and 73 in DP 208203 | NTS    | 03-May-19           | А        | RPS Group         |
| General P  | l'ans                          |                                                             |        |                     |          | •                 |
|            | SK-110                         | Stage 3 - Basement 3                                        | 1:500  | 13-Jul-21           | D        | Zhinar Architects |
|            | SK-130                         | Stage 4 - Basement 3                                        | 1:500  | 13-Jul-21           | D        | Zhinar Architects |
|            | SK-111                         | Stage 3 - Basement 2                                        | 1:500  | 13-Jul-21           | D        | Zhinar Architects |
|            | SK-131                         | Stage 4 - Basement 2                                        | 1:500  | 13-Jul-21           | D        | Zhinar Architects |
|            | SK-112                         | Stage 3 - Basement 1                                        | 1:500  | 13-Jul-21           | D        | Zhinar Architects |
|            | SK-132                         | Stage 4 - Basement 1                                        | 1:500  | 13-Jul-21           | D        | Zhinar Architects |
|            | SK-113                         | Stage 3 - Lower Ground Level                                | 1:500  | 13-Jul-21           | D        | Zhinar Architects |
|            | SK-133                         | Stage 4 - Ground Level                                      | 1:500  | 13-Jul-21           | D        | Zhinar Architects |
|            | SK-114                         | Stage 3 - Ground Level                                      | 1:500  | 13-Jul-21           | D        | Zhinar Architects |
|            | SK-115                         | Stage 3 - Upper Ground Level                                | 1:500  | 13-Jul-21           | D        | Zhinar Architects |
|            | SK-134                         | Stage 4 - Upper Ground Level                                | 1:500  | 13-Jul-21           | D        | Zhinar Architects |
|            | SK-116                         | Stage 3 - Level 1                                           | 1:500  | 13-Jul-21           | D        | Zhinar Architects |
|            | SK-135                         | Stage 4 - Level 1                                           | 1:500  | 13-Jul-21           | D        | Zhinar Architects |
|            | SK-117                         | Stage 3 - Level 2                                           | 1:500  | 13-Jul-21           | D        | Zhinar Architects |
|            | SK-136                         | Stage 4 - Level 2                                           | 1:500  | 13-Jul-21           | D        | Zhinar Architects |
|            | SK-118                         | Stage 3 - Level 3                                           | 1:500  | 13-Jul-21           | D        | Zhinar Architects |
|            | SK-137                         | Stage 4 - Level 3                                           | 1:500  | 13-Jul-21           | D        | Zhinar Architects |
|            | SK-119                         | Stage 3 - Level 4                                           | 1:500  | 13-Jul-21           | D        | Zhinar Architects |
|            | SK-138                         | Stage 4 - Level 4                                           | 1:500  | 13-Jul-21           | D        | Zhinar Architects |
|            | SK-125                         | Stage 3 - Level 5                                           | 1:500  | 13-Jul-21           | D        | Zhinar Architects |
|            | SK-139                         | Stage 4 - Level 5                                           | 1:500  | 13-Jul-21           | D        | Zhinar Architects |
|            | SK-126                         | Stage 3 - Level 6                                           | 1:500  | 13-Jul-21           | D        | Zhinar Architects |
|            | SK-140                         | Stage 4 - Level 6                                           | 1:500  | 13-Jul-21           | D        | Zhinar Architects |
|            | SK-127                         | Stage 3 - Roof                                              | 1:500  | 13-Jul-21           | D        | Zhinar Architects |
|            | SK-141                         | Stage 4 - Level 7                                           | 1:500  | 13-Jul-21           | D        | Zhinar Architects |
|            | SK-142                         | Stage 4 - Roof Plan                                         | 1:500  | 13-Jul-21           | D        | Zhinar Architects |
|            | DA-CP-110-090                  | GA Plans - Roof                                             | 1:500  | 01-Aug-19           | 04       | Turner Studio     |
| Building E | Envelope Elevations            |                                                             |        | l                   | l        |                   |
|            | SK-150                         | North Elevation                                             | 1:500  | 13-Jul-21           | D        | Zhinar Architects |
|            | SK-151                         | East Elevation                                              | 1:500  | 13-Jul-21           | D        | Zhinar Architects |
|            | SK-152                         | South Elevation                                             | 1:500  | 13-Jul-21           | D        | Zhinar Architects |
|            | SK-153                         | West Elevation                                              | 1:500  | 13-Jul-21           | D        | Zhinar Architects |
|            | DA-CP-210-050                  | GA Elevations - North Elevation - Phase 01                  | 1:500  | 01-Aug-19           | 04       | Turner Studio     |
|            | DA-CP-210-060                  | GA Elevations - South Elevation - Phase 01                  | 1:500  | 01-Aug-19           | 04       | Turner Studio     |
|            | SK-154                         | Main Street West Elevation                                  | 1:500  | 13-Jul-21           | D        | Zhinar Architects |
|            | SK-155                         | Main Street East Elevation                                  | 1:500  | 13-Jul-21           | D        | Zhinar Architects |
| Building E | Envelope Sections              | 1                                                           | l .    | ı                   | I        |                   |
| <i></i>    | SK-160                         | Section 1 - Stage 3 & 4                                     | 1:500  | 13-Jul-21           | D        | Zhinar Architects |
|            | SK-161                         | Section 2 - Stage 3 & 4                                     | 1:500  | 13-Jul-21           | D        | Zhinar Architects |
|            | SK-162                         | Section 3 - Stage 3 & 4                                     | 1:500  | 13-Jul-21           | D        | Zhinar Architects |
| Shadow [   |                                | l                                                           |        | <u> </u>            | I        | 1                 |
|            | DA-CP-710-001                  | June 21st 9am-12pm                                          | 1:1000 | 01-Aug-19           | 04       | Turner Studio     |
|            | DA-CP-710-002                  | June 21st 1pm-3pm                                           |        |                     |          | Turner Studio     |
|            |                                |                                                             | L 330  | - · · · · · · · · · | - '      | 1                 |