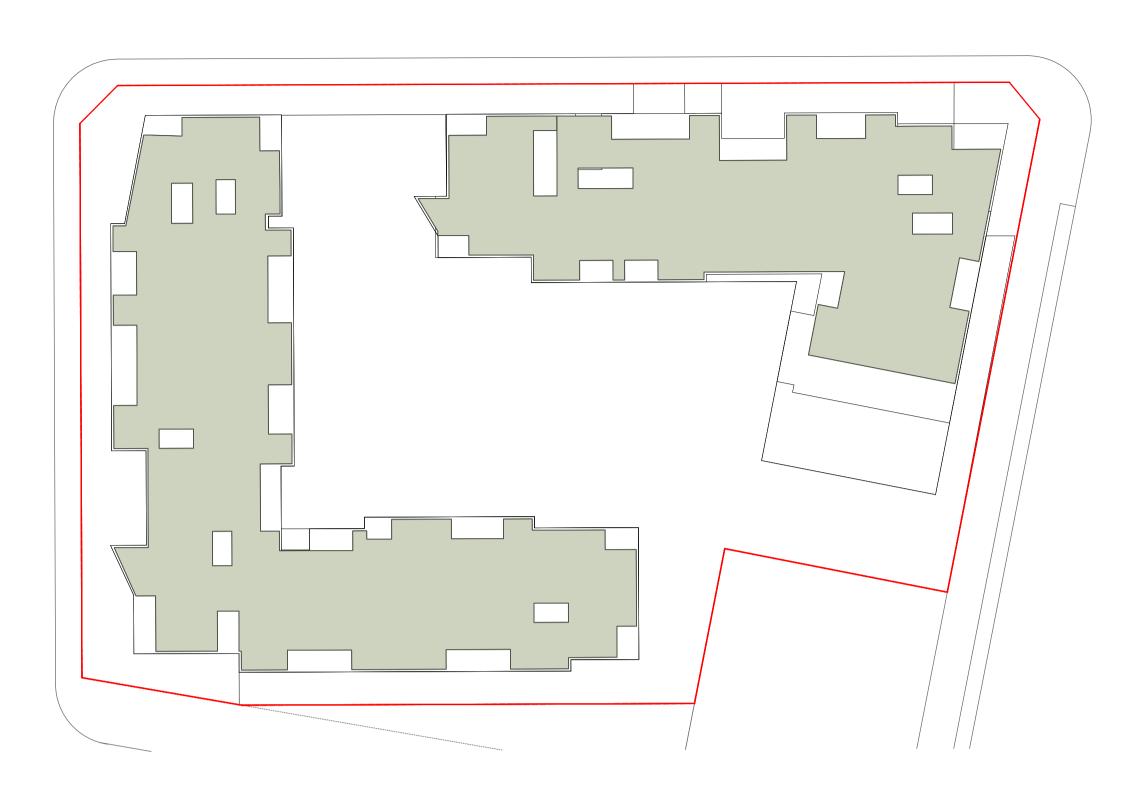

#### DRAWING LIST

| Series     | Drawing No.                    | Description                                                 | Scale  | Date                | Revision | Prepared by       |
|------------|--------------------------------|-------------------------------------------------------------|--------|---------------------|----------|-------------------|
|            | SK-000                         | General - Cover Sheet                                       | NTS    | 13-Jul-21           | D        | Zhinar Architects |
|            | SK-001                         | General - Drawing List DA                                   | NTS    | 13-Jul-21           | D        | Zhinar Architects |
| Context &  | Analysis                       |                                                             |        |                     |          | •                 |
|            | DA-CP-100-001                  | Location Plan                                               | 1:5000 | 01-Aug-19           | 04       | Turner Studio     |
|            | DA-CP-100-002                  | Precinct Indicative Layout Plan                             | 1:1000 | 01-Aug-19           | 04       | Turner Studio     |
|            | DA-CP-100-003                  | Site Analysis                                               | 1:1000 | 01-Aug-19           | 04       | Turner Studio     |
| Planning   | Controls + Building Principles |                                                             |        |                     |          | •                 |
|            | DA-CP-100-010                  | Site Constraints, Setbacks + Subdivision                    | 1:500  | 01-Aug-19           | 04       | Turner Studio     |
|            | DA-CP-100-020                  | Planning Summary                                            | 1:500  | 01-Aug-19           | 04       | Turner Studio     |
|            | DA-CP-100-030                  | Building Volume Transfer                                    | NTS    | 01-Aug-19           | 04       | Turner Studio     |
|            | DA-MP-013                      | Height Limit                                                | NTS    | 13-Jul-21           | G        | Zhinar Architects |
|            | DA-CP-100-050                  | Proposed Roads                                              | 1:500  | 01-Aug-19           | 04       | Turner Studio     |
|            | DA-CP-100-060                  | Staging & Construction Phasing Overview                     | NTS    | 01-Aug-19           | 04       | Turner Studio     |
|            | SK-070                         | Building Height Measured                                    | NTS    | 13-Jul-21           | D        | Zhinar Architects |
|            | DA-CP-100-080                  | Subdivision Plan                                            | NTS    | 01-Aug-19           | 04       | Turner Studio     |
|            | PR136170-SUBD-002-A.dwg        | Plan of Proposed Subdivision of Lots 72 and 73 in DP 208203 | NTS    | 03-May-19           | А        | RPS Group         |
| General P  | l'ans                          |                                                             |        |                     |          | •                 |
|            | SK-110                         | Stage 3 - Basement 3                                        | 1:500  | 13-Jul-21           | D        | Zhinar Architects |
|            | SK-130                         | Stage 4 - Basement 3                                        | 1:500  | 13-Jul-21           | D        | Zhinar Architects |
|            | SK-111                         | Stage 3 - Basement 2                                        | 1:500  | 13-Jul-21           | D        | Zhinar Architects |
|            | SK-131                         | Stage 4 - Basement 2                                        | 1:500  | 13-Jul-21           | D        | Zhinar Architects |
|            | SK-112                         | Stage 3 - Basement 1                                        | 1:500  | 13-Jul-21           | D        | Zhinar Architects |
|            | SK-132                         | Stage 4 - Basement 1                                        | 1:500  | 13-Jul-21           | D        | Zhinar Architects |
|            | SK-113                         | Stage 3 - Lower Ground Level                                | 1:500  | 13-Jul-21           | D        | Zhinar Architects |
|            | SK-133                         | Stage 4 - Ground Level                                      | 1:500  | 13-Jul-21           | D        | Zhinar Architects |
|            | SK-114                         | Stage 3 - Ground Level                                      | 1:500  | 13-Jul-21           | D        | Zhinar Architects |
|            | SK-115                         | Stage 3 - Upper Ground Level                                | 1:500  | 13-Jul-21           | D        | Zhinar Architects |
|            | SK-134                         | Stage 4 - Upper Ground Level                                | 1:500  | 13-Jul-21           | D        | Zhinar Architects |
|            | SK-116                         | Stage 3 - Level 1                                           | 1:500  | 13-Jul-21           | D        | Zhinar Architects |
|            | SK-135                         | Stage 4 - Level 1                                           | 1:500  | 13-Jul-21           | D        | Zhinar Architects |
|            | SK-117                         | Stage 3 - Level 2                                           | 1:500  | 13-Jul-21           | D        | Zhinar Architects |
|            | SK-136                         | Stage 4 - Level 2                                           | 1:500  | 13-Jul-21           | D        | Zhinar Architects |
|            | SK-118                         | Stage 3 - Level 3                                           | 1:500  | 13-Jul-21           | D        | Zhinar Architects |
|            | SK-137                         | Stage 4 - Level 3                                           | 1:500  | 13-Jul-21           | D        | Zhinar Architects |
|            | SK-119                         | Stage 3 - Level 4                                           | 1:500  | 13-Jul-21           | D        | Zhinar Architects |
|            | SK-138                         | Stage 4 - Level 4                                           | 1:500  | 13-Jul-21           | D        | Zhinar Architects |
|            | SK-125                         | Stage 3 - Level 5                                           | 1:500  | 13-Jul-21           | D        | Zhinar Architects |
|            | SK-139                         | Stage 4 - Level 5                                           | 1:500  | 13-Jul-21           | D        | Zhinar Architects |
|            | SK-126                         | Stage 3 - Level 6                                           | 1:500  | 13-Jul-21           | D        | Zhinar Architects |
|            | SK-140                         | Stage 4 - Level 6                                           | 1:500  | 13-Jul-21           | D        | Zhinar Architects |
|            | SK-127                         | Stage 3 - Roof                                              | 1:500  | 13-Jul-21           | D        | Zhinar Architects |
|            | SK-141                         | Stage 4 - Level 7                                           | 1:500  | 13-Jul-21           | D        | Zhinar Architects |
|            | SK-142                         | Stage 4 - Roof Plan                                         | 1:500  | 13-Jul-21           | D        | Zhinar Architects |
|            | DA-CP-110-090                  | GA Plans - Roof                                             | 1:500  | 01-Aug-19           | 04       | Turner Studio     |
| Building E | Envelope Elevations            |                                                             |        | l                   | l        |                   |
|            | SK-150                         | North Elevation                                             | 1:500  | 13-Jul-21           | D        | Zhinar Architects |
|            | SK-151                         | East Elevation                                              | 1:500  | 13-Jul-21           | D        | Zhinar Architects |
|            | SK-152                         | South Elevation                                             | 1:500  | 13-Jul-21           | D        | Zhinar Architects |
|            | SK-153                         | West Elevation                                              | 1:500  | 13-Jul-21           | D        | Zhinar Architects |
|            | DA-CP-210-050                  | GA Elevations - North Elevation - Phase 01                  | 1:500  | 01-Aug-19           | 04       | Turner Studio     |
|            | DA-CP-210-060                  | GA Elevations - South Elevation - Phase 01                  | 1:500  | 01-Aug-19           | 04       | Turner Studio     |
|            | SK-154                         | Main Street West Elevation                                  | 1:500  | 13-Jul-21           | D        | Zhinar Architects |
|            | SK-155                         | Main Street East Elevation                                  | 1:500  | 13-Jul-21           | D        | Zhinar Architects |
| Building E | Envelope Sections              | 1                                                           | l .    | ı                   | I        |                   |
| <i></i>    | SK-160                         | Section 1 - Stage 3 & 4                                     | 1:500  | 13-Jul-21           | D        | Zhinar Architects |
|            | SK-161                         | Section 2 - Stage 3 & 4                                     | 1:500  | 13-Jul-21           | D        | Zhinar Architects |
|            | SK-162                         | Section 3 - Stage 3 & 4                                     | 1:500  | 13-Jul-21           | D        | Zhinar Architects |
| Shadow [   |                                | l                                                           |        | <u> </u>            | I        | 1                 |
|            | DA-CP-710-001                  | June 21st 9am-12pm                                          | 1:1000 | 01-Aug-19           | 04       | Turner Studio     |
|            | DA-CP-710-002                  | June 21st 1pm-3pm                                           |        |                     |          | Turner Studio     |
|            |                                |                                                             | L 330  | - · · · · · · · · · | - '      | 1                 |