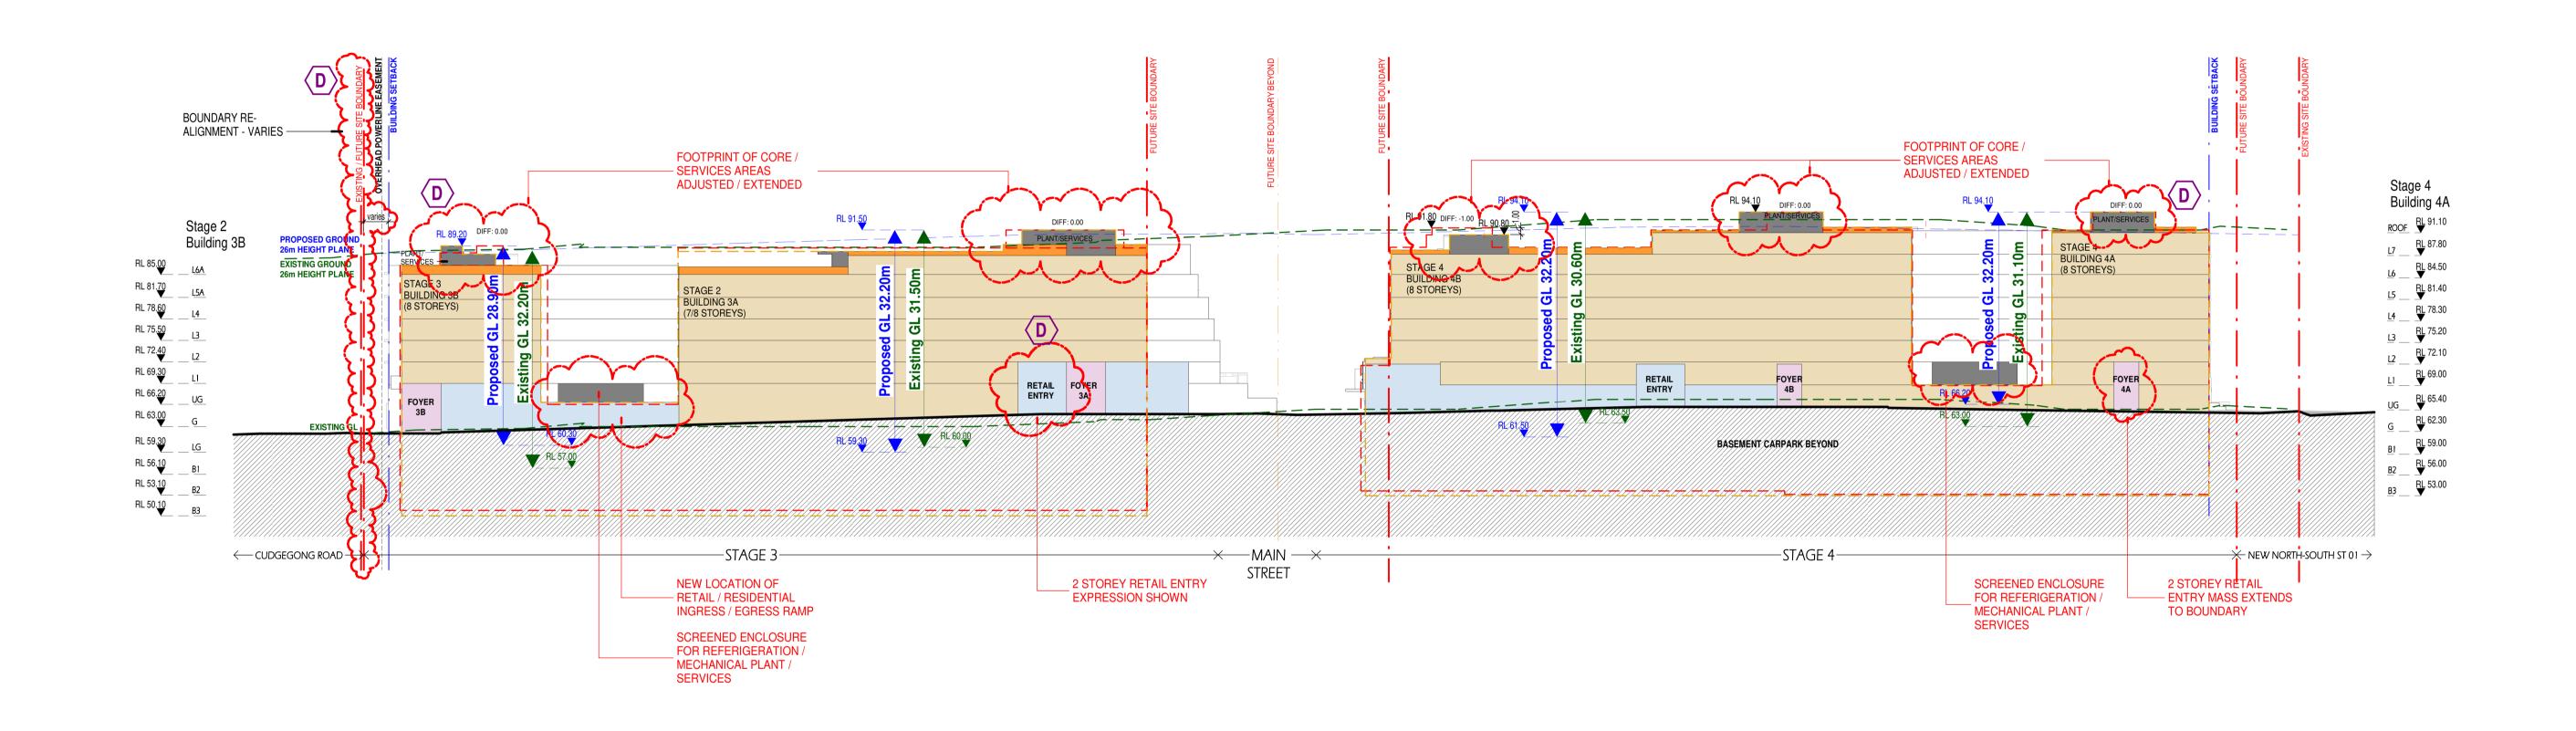

#### DRAWING LIST

| Series     | Drawing No.                    | Description                                                 | Scale  | Date                | Revision | Prepared by       |
|------------|--------------------------------|-------------------------------------------------------------|--------|---------------------|----------|-------------------|
|            | SK-000                         | General - Cover Sheet                                       | NTS    | 13-Jul-21           | D        | Zhinar Architects |
|            | SK-001                         | General - Drawing List DA                                   | NTS    | 13-Jul-21           | D        | Zhinar Architects |
| Context &  | Analysis                       |                                                             |        |                     |          | •                 |
|            | DA-CP-100-001                  | Location Plan                                               | 1:5000 | 01-Aug-19           | 04       | Turner Studio     |
|            | DA-CP-100-002                  | Precinct Indicative Layout Plan                             | 1:1000 | 01-Aug-19           | 04       | Turner Studio     |
|            | DA-CP-100-003                  | Site Analysis                                               | 1:1000 | 01-Aug-19           | 04       | Turner Studio     |
| Planning   | Controls + Building Principles |                                                             |        |                     |          | •                 |
|            | DA-CP-100-010                  | Site Constraints, Setbacks + Subdivision                    | 1:500  | 01-Aug-19           | 04       | Turner Studio     |
|            | DA-CP-100-020                  | Planning Summary                                            | 1:500  | 01-Aug-19           | 04       | Turner Studio     |
|            | DA-CP-100-030                  | Building Volume Transfer                                    | NTS    | 01-Aug-19           | 04       | Turner Studio     |
|            | DA-MP-013                      | Height Limit                                                | NTS    | 13-Jul-21           | G        | Zhinar Architects |
|            | DA-CP-100-050                  | Proposed Roads                                              | 1:500  | 01-Aug-19           | 04       | Turner Studio     |
|            | DA-CP-100-060                  | Staging & Construction Phasing Overview                     | NTS    | 01-Aug-19           | 04       | Turner Studio     |
|            | SK-070                         | Building Height Measured                                    | NTS    | 13-Jul-21           | D        | Zhinar Architects |
|            | DA-CP-100-080                  | Subdivision Plan                                            | NTS    | 01-Aug-19           | 04       | Turner Studio     |
|            | PR136170-SUBD-002-A.dwg        | Plan of Proposed Subdivision of Lots 72 and 73 in DP 208203 | NTS    | 03-May-19           | А        | RPS Group         |
| General P  | l'ans                          |                                                             |        |                     |          | •                 |
|            | SK-110                         | Stage 3 - Basement 3                                        | 1:500  | 13-Jul-21           | D        | Zhinar Architects |
|            | SK-130                         | Stage 4 - Basement 3                                        | 1:500  | 13-Jul-21           | D        | Zhinar Architects |
|            | SK-111                         | Stage 3 - Basement 2                                        | 1:500  | 13-Jul-21           | D        | Zhinar Architects |
|            | SK-131                         | Stage 4 - Basement 2                                        | 1:500  | 13-Jul-21           | D        | Zhinar Architects |
|            | SK-112                         | Stage 3 - Basement 1                                        | 1:500  | 13-Jul-21           | D        | Zhinar Architects |
|            | SK-132                         | Stage 4 - Basement 1                                        | 1:500  | 13-Jul-21           | D        | Zhinar Architects |
|            | SK-113                         | Stage 3 - Lower Ground Level                                | 1:500  | 13-Jul-21           | D        | Zhinar Architects |
|            | SK-133                         | Stage 4 - Ground Level                                      | 1:500  | 13-Jul-21           | D        | Zhinar Architects |
|            | SK-114                         | Stage 3 - Ground Level                                      | 1:500  | 13-Jul-21           | D        | Zhinar Architects |
|            | SK-115                         | Stage 3 - Upper Ground Level                                | 1:500  | 13-Jul-21           | D        | Zhinar Architects |
|            | SK-134                         | Stage 4 - Upper Ground Level                                | 1:500  | 13-Jul-21           | D        | Zhinar Architects |
|            | SK-116                         | Stage 3 - Level 1                                           | 1:500  | 13-Jul-21           | D        | Zhinar Architects |
|            | SK-135                         | Stage 4 - Level 1                                           | 1:500  | 13-Jul-21           | D        | Zhinar Architects |
|            | SK-117                         | Stage 3 - Level 2                                           | 1:500  | 13-Jul-21           | D        | Zhinar Architects |
|            | SK-136                         | Stage 4 - Level 2                                           | 1:500  | 13-Jul-21           | D        | Zhinar Architects |
|            | SK-118                         | Stage 3 - Level 3                                           | 1:500  | 13-Jul-21           | D        | Zhinar Architects |
|            | SK-137                         | Stage 4 - Level 3                                           | 1:500  | 13-Jul-21           | D        | Zhinar Architects |
|            | SK-119                         | Stage 3 - Level 4                                           | 1:500  | 13-Jul-21           | D        | Zhinar Architects |
|            | SK-138                         | Stage 4 - Level 4                                           | 1:500  | 13-Jul-21           | D        | Zhinar Architects |
|            | SK-125                         | Stage 3 - Level 5                                           | 1:500  | 13-Jul-21           | D        | Zhinar Architects |
|            | SK-139                         | Stage 4 - Level 5                                           | 1:500  | 13-Jul-21           | D        | Zhinar Architects |
|            | SK-126                         | Stage 3 - Level 6                                           | 1:500  | 13-Jul-21           | D        | Zhinar Architects |
|            | SK-140                         | Stage 4 - Level 6                                           | 1:500  | 13-Jul-21           | D        | Zhinar Architects |
|            | SK-127                         | Stage 3 - Roof                                              | 1:500  | 13-Jul-21           | D        | Zhinar Architects |
|            | SK-141                         | Stage 4 - Level 7                                           | 1:500  | 13-Jul-21           | D        | Zhinar Architects |
|            | SK-142                         | Stage 4 - Roof Plan                                         | 1:500  | 13-Jul-21           | D        | Zhinar Architects |
|            | DA-CP-110-090                  | GA Plans - Roof                                             | 1:500  | 01-Aug-19           | 04       | Turner Studio     |
| Building E | Envelope Elevations            |                                                             |        | l                   | l        |                   |
|            | SK-150                         | North Elevation                                             | 1:500  | 13-Jul-21           | D        | Zhinar Architects |
|            | SK-151                         | East Elevation                                              | 1:500  | 13-Jul-21           | D        | Zhinar Architects |
|            | SK-152                         | South Elevation                                             | 1:500  | 13-Jul-21           | D        | Zhinar Architects |
|            | SK-153                         | West Elevation                                              | 1:500  | 13-Jul-21           | D        | Zhinar Architects |
|            | DA-CP-210-050                  | GA Elevations - North Elevation - Phase 01                  | 1:500  | 01-Aug-19           | 04       | Turner Studio     |
|            | DA-CP-210-060                  | GA Elevations - South Elevation - Phase 01                  | 1:500  | 01-Aug-19           | 04       | Turner Studio     |
|            | SK-154                         | Main Street West Elevation                                  | 1:500  | 13-Jul-21           | D        | Zhinar Architects |
|            | SK-155                         | Main Street East Elevation                                  | 1:500  | 13-Jul-21           | D        | Zhinar Architects |
| Building E | Envelope Sections              | 1                                                           | l .    | ı                   | I        |                   |
| <i></i>    | SK-160                         | Section 1 - Stage 3 & 4                                     | 1:500  | 13-Jul-21           | D        | Zhinar Architects |
|            | SK-161                         | Section 2 - Stage 3 & 4                                     | 1:500  | 13-Jul-21           | D        | Zhinar Architects |
|            | SK-162                         | Section 3 - Stage 3 & 4                                     | 1:500  | 13-Jul-21           | D        | Zhinar Architects |
| Shadow [   |                                | l                                                           |        | <u> </u>            | I        | 1                 |
|            | DA-CP-710-001                  | June 21st 9am-12pm                                          | 1:1000 | 01-Aug-19           | 04       | Turner Studio     |
|            | DA-CP-710-002                  | June 21st 1pm-3pm                                           |        |                     |          | Turner Studio     |
|            |                                |                                                             | L 330  | - · · · · · · · · · | - '      | 1                 |