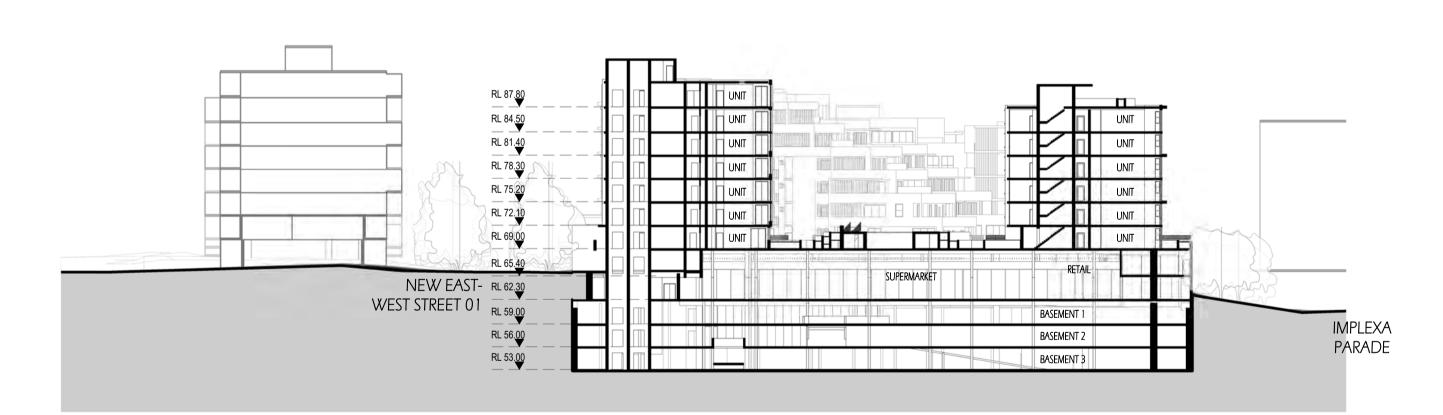

#### DRAWING LIST

| Series     | Drawing No.                    | Description                                                 | Scale  | Date                | Revision | Prepared by       |
|------------|--------------------------------|-------------------------------------------------------------|--------|---------------------|----------|-------------------|
|            | SK-000                         | General - Cover Sheet                                       | NTS    | 13-Jul-21           | D        | Zhinar Architects |
|            | SK-001                         | General - Drawing List DA                                   | NTS    | 13-Jul-21           | D        | Zhinar Architects |
| Context &  | Analysis                       |                                                             |        |                     |          | •                 |
|            | DA-CP-100-001                  | Location Plan                                               | 1:5000 | 01-Aug-19           | 04       | Turner Studio     |
|            | DA-CP-100-002                  | Precinct Indicative Layout Plan                             | 1:1000 | 01-Aug-19           | 04       | Turner Studio     |
|            | DA-CP-100-003                  | Site Analysis                                               | 1:1000 | 01-Aug-19           | 04       | Turner Studio     |
| Planning   | Controls + Building Principles |                                                             |        |                     |          | •                 |
|            | DA-CP-100-010                  | Site Constraints, Setbacks + Subdivision                    | 1:500  | 01-Aug-19           | 04       | Turner Studio     |
|            | DA-CP-100-020                  | Planning Summary                                            | 1:500  | 01-Aug-19           | 04       | Turner Studio     |
|            | DA-CP-100-030                  | Building Volume Transfer                                    | NTS    | 01-Aug-19           | 04       | Turner Studio     |
|            | DA-MP-013                      | Height Limit                                                | NTS    | 13-Jul-21           | G        | Zhinar Architects |
|            | DA-CP-100-050                  | Proposed Roads                                              | 1:500  | 01-Aug-19           | 04       | Turner Studio     |
|            | DA-CP-100-060                  | Staging & Construction Phasing Overview                     | NTS    | 01-Aug-19           | 04       | Turner Studio     |
|            | SK-070                         | Building Height Measured                                    | NTS    | 13-Jul-21           | D        | Zhinar Architects |
|            | DA-CP-100-080                  | Subdivision Plan                                            | NTS    | 01-Aug-19           | 04       | Turner Studio     |
|            | PR136170-SUBD-002-A.dwg        | Plan of Proposed Subdivision of Lots 72 and 73 in DP 208203 | NTS    | 03-May-19           | А        | RPS Group         |
| General P  | l'ans                          |                                                             |        |                     |          | •                 |
|            | SK-110                         | Stage 3 - Basement 3                                        | 1:500  | 13-Jul-21           | D        | Zhinar Architects |
|            | SK-130                         | Stage 4 - Basement 3                                        | 1:500  | 13-Jul-21           | D        | Zhinar Architects |
|            | SK-111                         | Stage 3 - Basement 2                                        | 1:500  | 13-Jul-21           | D        | Zhinar Architects |
|            | SK-131                         | Stage 4 - Basement 2                                        | 1:500  | 13-Jul-21           | D        | Zhinar Architects |
|            | SK-112                         | Stage 3 - Basement 1                                        | 1:500  | 13-Jul-21           | D        | Zhinar Architects |
|            | SK-132                         | Stage 4 - Basement 1                                        | 1:500  | 13-Jul-21           | D        | Zhinar Architects |
|            | SK-113                         | Stage 3 - Lower Ground Level                                | 1:500  | 13-Jul-21           | D        | Zhinar Architects |
|            | SK-133                         | Stage 4 - Ground Level                                      | 1:500  | 13-Jul-21           | D        | Zhinar Architects |
|            | SK-114                         | Stage 3 - Ground Level                                      | 1:500  | 13-Jul-21           | D        | Zhinar Architects |
|            | SK-115                         | Stage 3 - Upper Ground Level                                | 1:500  | 13-Jul-21           | D        | Zhinar Architects |
|            | SK-134                         | Stage 4 - Upper Ground Level                                | 1:500  | 13-Jul-21           | D        | Zhinar Architects |
|            | SK-116                         | Stage 3 - Level 1                                           | 1:500  | 13-Jul-21           | D        | Zhinar Architects |
|            | SK-135                         | Stage 4 - Level 1                                           | 1:500  | 13-Jul-21           | D        | Zhinar Architects |
|            | SK-117                         | Stage 3 - Level 2                                           | 1:500  | 13-Jul-21           | D        | Zhinar Architects |
|            | SK-136                         | Stage 4 - Level 2                                           | 1:500  | 13-Jul-21           | D        | Zhinar Architects |
|            | SK-118                         | Stage 3 - Level 3                                           | 1:500  | 13-Jul-21           | D        | Zhinar Architects |
|            | SK-137                         | Stage 4 - Level 3                                           | 1:500  | 13-Jul-21           | D        | Zhinar Architects |
|            | SK-119                         | Stage 3 - Level 4                                           | 1:500  | 13-Jul-21           | D        | Zhinar Architects |
|            | SK-138                         | Stage 4 - Level 4                                           | 1:500  | 13-Jul-21           | D        | Zhinar Architects |
|            | SK-125                         | Stage 3 - Level 5                                           | 1:500  | 13-Jul-21           | D        | Zhinar Architects |
|            | SK-139                         | Stage 4 - Level 5                                           | 1:500  | 13-Jul-21           | D        | Zhinar Architects |
|            | SK-126                         | Stage 3 - Level 6                                           | 1:500  | 13-Jul-21           | D        | Zhinar Architects |
|            | SK-140                         | Stage 4 - Level 6                                           | 1:500  | 13-Jul-21           | D        | Zhinar Architects |
|            | SK-127                         | Stage 3 - Roof                                              | 1:500  | 13-Jul-21           | D        | Zhinar Architects |
|            | SK-141                         | Stage 4 - Level 7                                           | 1:500  | 13-Jul-21           | D        | Zhinar Architects |
|            | SK-142                         | Stage 4 - Roof Plan                                         | 1:500  | 13-Jul-21           | D        | Zhinar Architects |
|            | DA-CP-110-090                  | GA Plans - Roof                                             | 1:500  | 01-Aug-19           | 04       | Turner Studio     |
| Building E | Envelope Elevations            |                                                             |        | l                   | l        |                   |
|            | SK-150                         | North Elevation                                             | 1:500  | 13-Jul-21           | D        | Zhinar Architects |
|            | SK-151                         | East Elevation                                              | 1:500  | 13-Jul-21           | D        | Zhinar Architects |
|            | SK-152                         | South Elevation                                             | 1:500  | 13-Jul-21           | D        | Zhinar Architects |
|            | SK-153                         | West Elevation                                              | 1:500  | 13-Jul-21           | D        | Zhinar Architects |
|            | DA-CP-210-050                  | GA Elevations - North Elevation - Phase 01                  | 1:500  | 01-Aug-19           | 04       | Turner Studio     |
|            | DA-CP-210-060                  | GA Elevations - South Elevation - Phase 01                  | 1:500  | 01-Aug-19           | 04       | Turner Studio     |
|            | SK-154                         | Main Street West Elevation                                  | 1:500  | 13-Jul-21           | D        | Zhinar Architects |
|            | SK-155                         | Main Street East Elevation                                  | 1:500  | 13-Jul-21           | D        | Zhinar Architects |
| Building E | Envelope Sections              | 1                                                           | l .    | ı                   | I        |                   |
| <i></i>    | SK-160                         | Section 1 - Stage 3 & 4                                     | 1:500  | 13-Jul-21           | D        | Zhinar Architects |
|            | SK-161                         | Section 2 - Stage 3 & 4                                     | 1:500  | 13-Jul-21           | D        | Zhinar Architects |
|            | SK-162                         | Section 3 - Stage 3 & 4                                     | 1:500  | 13-Jul-21           | D        | Zhinar Architects |
| Shadow [   |                                | l                                                           |        | <u> </u>            | I        | 1                 |
|            | DA-CP-710-001                  | June 21st 9am-12pm                                          | 1:1000 | 01-Aug-19           | 04       | Turner Studio     |
|            | DA-CP-710-002                  | June 21st 1pm-3pm                                           |        |                     |          | Turner Studio     |
|            |                                |                                                             | L 330  | - · · · · · · · · · | - '      | 1                 |