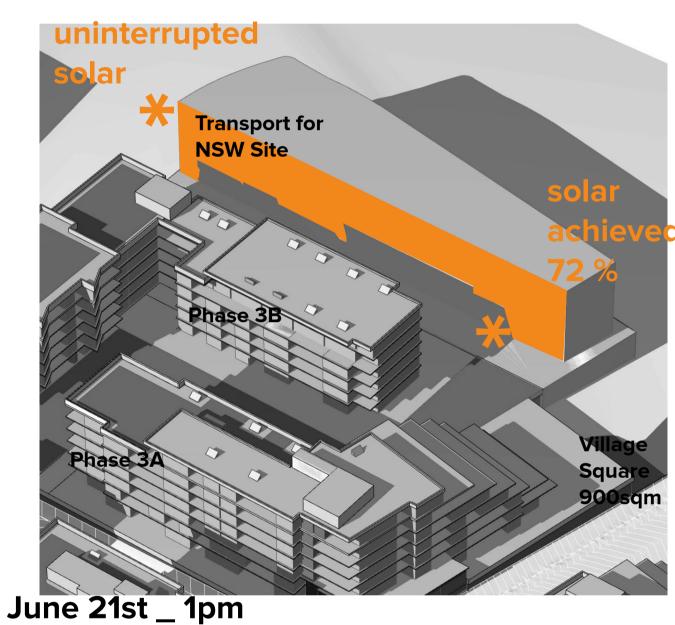

#### DRAWING LIST

| Series     | Drawing No.                    | Description                                                 | Scale  | Date                | Revision | Prepared by       |
|------------|--------------------------------|-------------------------------------------------------------|--------|---------------------|----------|-------------------|
|            | SK-000                         | General - Cover Sheet                                       | NTS    | 13-Jul-21           | D        | Zhinar Architects |
|            | SK-001                         | General - Drawing List DA                                   | NTS    | 13-Jul-21           | D        | Zhinar Architects |
| Context &  | Analysis                       |                                                             |        |                     |          | •                 |
|            | DA-CP-100-001                  | Location Plan                                               | 1:5000 | 01-Aug-19           | 04       | Turner Studio     |
|            | DA-CP-100-002                  | Precinct Indicative Layout Plan                             | 1:1000 | 01-Aug-19           | 04       | Turner Studio     |
|            | DA-CP-100-003                  | Site Analysis                                               | 1:1000 | 01-Aug-19           | 04       | Turner Studio     |
| Planning   | Controls + Building Principles |                                                             |        |                     |          | •                 |
|            | DA-CP-100-010                  | Site Constraints, Setbacks + Subdivision                    | 1:500  | 01-Aug-19           | 04       | Turner Studio     |
|            | DA-CP-100-020                  | Planning Summary                                            | 1:500  | 01-Aug-19           | 04       | Turner Studio     |
|            | DA-CP-100-030                  | Building Volume Transfer                                    | NTS    | 01-Aug-19           | 04       | Turner Studio     |
|            | DA-MP-013                      | Height Limit                                                | NTS    | 13-Jul-21           | G        | Zhinar Architects |
|            | DA-CP-100-050                  | Proposed Roads                                              | 1:500  | 01-Aug-19           | 04       | Turner Studio     |
|            | DA-CP-100-060                  | Staging & Construction Phasing Overview                     | NTS    | 01-Aug-19           | 04       | Turner Studio     |
|            | SK-070                         | Building Height Measured                                    | NTS    | 13-Jul-21           | D        | Zhinar Architects |
|            | DA-CP-100-080                  | Subdivision Plan                                            | NTS    | 01-Aug-19           | 04       | Turner Studio     |
|            | PR136170-SUBD-002-A.dwg        | Plan of Proposed Subdivision of Lots 72 and 73 in DP 208203 | NTS    | 03-May-19           | А        | RPS Group         |
| General P  | l'ans                          |                                                             |        |                     |          | •                 |
|            | SK-110                         | Stage 3 - Basement 3                                        | 1:500  | 13-Jul-21           | D        | Zhinar Architects |
|            | SK-130                         | Stage 4 - Basement 3                                        | 1:500  | 13-Jul-21           | D        | Zhinar Architects |
|            | SK-111                         | Stage 3 - Basement 2                                        | 1:500  | 13-Jul-21           | D        | Zhinar Architects |
|            | SK-131                         | Stage 4 - Basement 2                                        | 1:500  | 13-Jul-21           | D        | Zhinar Architects |
|            | SK-112                         | Stage 3 - Basement 1                                        | 1:500  | 13-Jul-21           | D        | Zhinar Architects |
|            | SK-132                         | Stage 4 - Basement 1                                        | 1:500  | 13-Jul-21           | D        | Zhinar Architects |
|            | SK-113                         | Stage 3 - Lower Ground Level                                | 1:500  | 13-Jul-21           | D        | Zhinar Architects |
|            | SK-133                         | Stage 4 - Ground Level                                      | 1:500  | 13-Jul-21           | D        | Zhinar Architects |
|            | SK-114                         | Stage 3 - Ground Level                                      | 1:500  | 13-Jul-21           | D        | Zhinar Architects |
|            | SK-115                         | Stage 3 - Upper Ground Level                                | 1:500  | 13-Jul-21           | D        | Zhinar Architects |
|            | SK-134                         | Stage 4 - Upper Ground Level                                | 1:500  | 13-Jul-21           | D        | Zhinar Architects |
|            | SK-116                         | Stage 3 - Level 1                                           | 1:500  | 13-Jul-21           | D        | Zhinar Architects |
|            | SK-135                         | Stage 4 - Level 1                                           | 1:500  | 13-Jul-21           | D        | Zhinar Architects |
|            | SK-117                         | Stage 3 - Level 2                                           | 1:500  | 13-Jul-21           | D        | Zhinar Architects |
|            | SK-136                         | Stage 4 - Level 2                                           | 1:500  | 13-Jul-21           | D        | Zhinar Architects |
|            | SK-118                         | Stage 3 - Level 3                                           | 1:500  | 13-Jul-21           | D        | Zhinar Architects |
|            | SK-137                         | Stage 4 - Level 3                                           | 1:500  | 13-Jul-21           | D        | Zhinar Architects |
|            | SK-119                         | Stage 3 - Level 4                                           | 1:500  | 13-Jul-21           | D        | Zhinar Architects |
|            | SK-138                         | Stage 4 - Level 4                                           | 1:500  | 13-Jul-21           | D        | Zhinar Architects |
|            | SK-125                         | Stage 3 - Level 5                                           | 1:500  | 13-Jul-21           | D        | Zhinar Architects |
|            | SK-139                         | Stage 4 - Level 5                                           | 1:500  | 13-Jul-21           | D        | Zhinar Architects |
|            | SK-126                         | Stage 3 - Level 6                                           | 1:500  | 13-Jul-21           | D        | Zhinar Architects |
|            | SK-140                         | Stage 4 - Level 6                                           | 1:500  | 13-Jul-21           | D        | Zhinar Architects |
|            | SK-127                         | Stage 3 - Roof                                              | 1:500  | 13-Jul-21           | D        | Zhinar Architects |
|            | SK-141                         | Stage 4 - Level 7                                           | 1:500  | 13-Jul-21           | D        | Zhinar Architects |
|            | SK-142                         | Stage 4 - Roof Plan                                         | 1:500  | 13-Jul-21           | D        | Zhinar Architects |
|            | DA-CP-110-090                  | GA Plans - Roof                                             | 1:500  | 01-Aug-19           | 04       | Turner Studio     |
| Building E | Envelope Elevations            |                                                             |        | l                   | l        |                   |
|            | SK-150                         | North Elevation                                             | 1:500  | 13-Jul-21           | D        | Zhinar Architects |
|            | SK-151                         | East Elevation                                              | 1:500  | 13-Jul-21           | D        | Zhinar Architects |
|            | SK-152                         | South Elevation                                             | 1:500  | 13-Jul-21           | D        | Zhinar Architects |
|            | SK-153                         | West Elevation                                              | 1:500  | 13-Jul-21           | D        | Zhinar Architects |
|            | DA-CP-210-050                  | GA Elevations - North Elevation - Phase 01                  | 1:500  | 01-Aug-19           | 04       | Turner Studio     |
|            | DA-CP-210-060                  | GA Elevations - South Elevation - Phase 01                  | 1:500  | 01-Aug-19           | 04       | Turner Studio     |
|            | SK-154                         | Main Street West Elevation                                  | 1:500  | 13-Jul-21           | D        | Zhinar Architects |
|            | SK-155                         | Main Street East Elevation                                  | 1:500  | 13-Jul-21           | D        | Zhinar Architects |
| Building E | Envelope Sections              | 1                                                           | l .    | ı                   | I        |                   |
| <i></i>    | SK-160                         | Section 1 - Stage 3 & 4                                     | 1:500  | 13-Jul-21           | D        | Zhinar Architects |
|            | SK-161                         | Section 2 - Stage 3 & 4                                     | 1:500  | 13-Jul-21           | D        | Zhinar Architects |
|            | SK-162                         | Section 3 - Stage 3 & 4                                     | 1:500  | 13-Jul-21           | D        | Zhinar Architects |
| Shadow [   |                                | l                                                           |        | <u> </u>            | I        | 1                 |
|            | DA-CP-710-001                  | June 21st 9am-12pm                                          | 1:1000 | 01-Aug-19           | 04       | Turner Studio     |
|            | DA-CP-710-002                  | June 21st 1pm-3pm                                           |        |                     |          | Turner Studio     |
|            |                                |                                                             | L 330  | - · · · · · · · · · | - '      | 1                 |