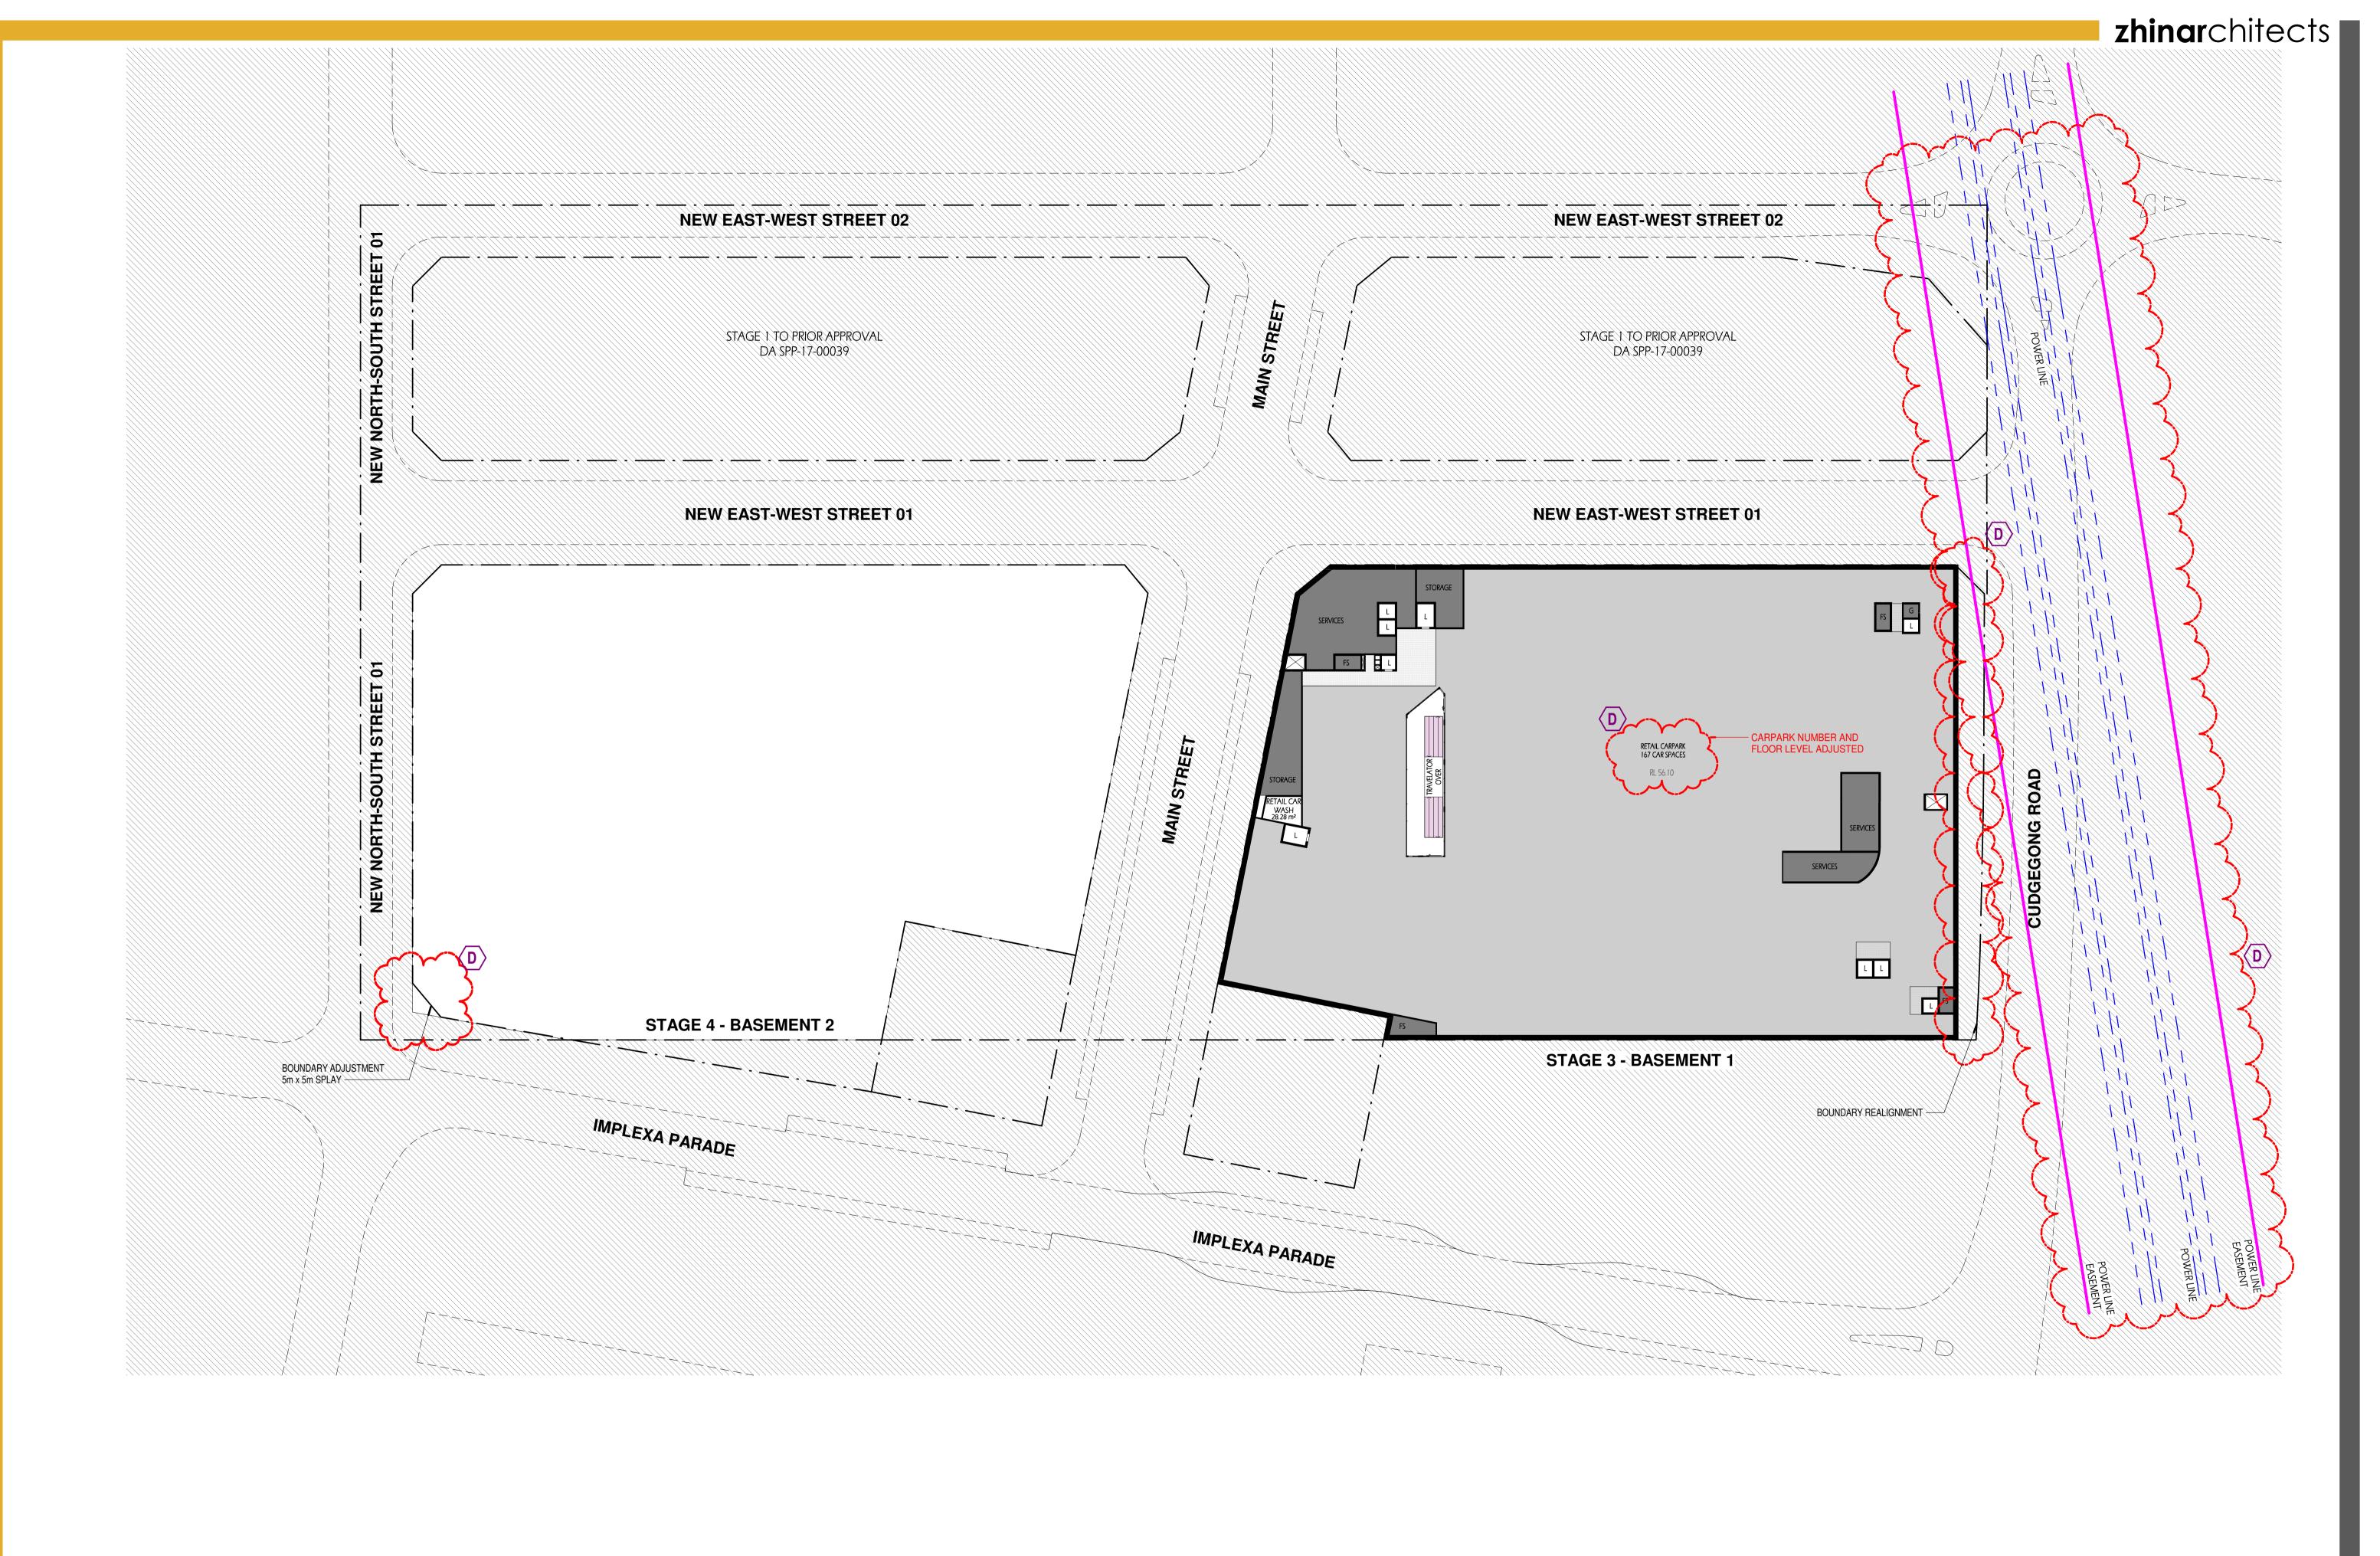

#### DRAWING LIST

| Series     | Drawing No.                    | Description                                                 | Scale  | Date                | Revision | Prepared by       |
|------------|--------------------------------|-------------------------------------------------------------|--------|---------------------|----------|-------------------|
|            | SK-000                         | General - Cover Sheet                                       | NTS    | 13-Jul-21           | D        | Zhinar Architects |
|            | SK-001                         | General - Drawing List DA                                   | NTS    | 13-Jul-21           | D        | Zhinar Architects |
| Context &  | Analysis                       |                                                             |        |                     |          | •                 |
|            | DA-CP-100-001                  | Location Plan                                               | 1:5000 | 01-Aug-19           | 04       | Turner Studio     |
|            | DA-CP-100-002                  | Precinct Indicative Layout Plan                             | 1:1000 | 01-Aug-19           | 04       | Turner Studio     |
|            | DA-CP-100-003                  | Site Analysis                                               | 1:1000 | 01-Aug-19           | 04       | Turner Studio     |
| Planning   | Controls + Building Principles |                                                             |        |                     |          | •                 |
|            | DA-CP-100-010                  | Site Constraints, Setbacks + Subdivision                    | 1:500  | 01-Aug-19           | 04       | Turner Studio     |
|            | DA-CP-100-020                  | Planning Summary                                            | 1:500  | 01-Aug-19           | 04       | Turner Studio     |
|            | DA-CP-100-030                  | Building Volume Transfer                                    | NTS    | 01-Aug-19           | 04       | Turner Studio     |
|            | DA-MP-013                      | Height Limit                                                | NTS    | 13-Jul-21           | G        | Zhinar Architects |
|            | DA-CP-100-050                  | Proposed Roads                                              | 1:500  | 01-Aug-19           | 04       | Turner Studio     |
|            | DA-CP-100-060                  | Staging & Construction Phasing Overview                     | NTS    | 01-Aug-19           | 04       | Turner Studio     |
|            | SK-070                         | Building Height Measured                                    | NTS    | 13-Jul-21           | D        | Zhinar Architects |
|            | DA-CP-100-080                  | Subdivision Plan                                            | NTS    | 01-Aug-19           | 04       | Turner Studio     |
|            | PR136170-SUBD-002-A.dwg        | Plan of Proposed Subdivision of Lots 72 and 73 in DP 208203 | NTS    | 03-May-19           | А        | RPS Group         |
| General P  | l'ans                          |                                                             |        |                     |          | •                 |
|            | SK-110                         | Stage 3 - Basement 3                                        | 1:500  | 13-Jul-21           | D        | Zhinar Architects |
|            | SK-130                         | Stage 4 - Basement 3                                        | 1:500  | 13-Jul-21           | D        | Zhinar Architects |
|            | SK-111                         | Stage 3 - Basement 2                                        | 1:500  | 13-Jul-21           | D        | Zhinar Architects |
|            | SK-131                         | Stage 4 - Basement 2                                        | 1:500  | 13-Jul-21           | D        | Zhinar Architects |
|            | SK-112                         | Stage 3 - Basement 1                                        | 1:500  | 13-Jul-21           | D        | Zhinar Architects |
|            | SK-132                         | Stage 4 - Basement 1                                        | 1:500  | 13-Jul-21           | D        | Zhinar Architects |
|            | SK-113                         | Stage 3 - Lower Ground Level                                | 1:500  | 13-Jul-21           | D        | Zhinar Architects |
|            | SK-133                         | Stage 4 - Ground Level                                      | 1:500  | 13-Jul-21           | D        | Zhinar Architects |
|            | SK-114                         | Stage 3 - Ground Level                                      | 1:500  | 13-Jul-21           | D        | Zhinar Architects |
|            | SK-115                         | Stage 3 - Upper Ground Level                                | 1:500  | 13-Jul-21           | D        | Zhinar Architects |
|            | SK-134                         | Stage 4 - Upper Ground Level                                | 1:500  | 13-Jul-21           | D        | Zhinar Architects |
|            | SK-116                         | Stage 3 - Level 1                                           | 1:500  | 13-Jul-21           | D        | Zhinar Architects |
|            | SK-135                         | Stage 4 - Level 1                                           | 1:500  | 13-Jul-21           | D        | Zhinar Architects |
|            | SK-117                         | Stage 3 - Level 2                                           | 1:500  | 13-Jul-21           | D        | Zhinar Architects |
|            | SK-136                         | Stage 4 - Level 2                                           | 1:500  | 13-Jul-21           | D        | Zhinar Architects |
|            | SK-118                         | Stage 3 - Level 3                                           | 1:500  | 13-Jul-21           | D        | Zhinar Architects |
|            | SK-137                         | Stage 4 - Level 3                                           | 1:500  | 13-Jul-21           | D        | Zhinar Architects |
|            | SK-119                         | Stage 3 - Level 4                                           | 1:500  | 13-Jul-21           | D        | Zhinar Architects |
|            | SK-138                         | Stage 4 - Level 4                                           | 1:500  | 13-Jul-21           | D        | Zhinar Architects |
|            | SK-125                         | Stage 3 - Level 5                                           | 1:500  | 13-Jul-21           | D        | Zhinar Architects |
|            | SK-139                         | Stage 4 - Level 5                                           | 1:500  | 13-Jul-21           | D        | Zhinar Architects |
|            | SK-126                         | Stage 3 - Level 6                                           | 1:500  | 13-Jul-21           | D        | Zhinar Architects |
|            | SK-140                         | Stage 4 - Level 6                                           | 1:500  | 13-Jul-21           | D        | Zhinar Architects |
|            | SK-127                         | Stage 3 - Roof                                              | 1:500  | 13-Jul-21           | D        | Zhinar Architects |
|            | SK-141                         | Stage 4 - Level 7                                           | 1:500  | 13-Jul-21           | D        | Zhinar Architects |
|            | SK-142                         | Stage 4 - Roof Plan                                         | 1:500  | 13-Jul-21           | D        | Zhinar Architects |
|            | DA-CP-110-090                  | GA Plans - Roof                                             | 1:500  | 01-Aug-19           | 04       | Turner Studio     |
| Building E | Envelope Elevations            |                                                             |        | l                   | l        |                   |
|            | SK-150                         | North Elevation                                             | 1:500  | 13-Jul-21           | D        | Zhinar Architects |
|            | SK-151                         | East Elevation                                              | 1:500  | 13-Jul-21           | D        | Zhinar Architects |
|            | SK-152                         | South Elevation                                             | 1:500  | 13-Jul-21           | D        | Zhinar Architects |
|            | SK-153                         | West Elevation                                              | 1:500  | 13-Jul-21           | D        | Zhinar Architects |
|            | DA-CP-210-050                  | GA Elevations - North Elevation - Phase 01                  | 1:500  | 01-Aug-19           | 04       | Turner Studio     |
|            | DA-CP-210-060                  | GA Elevations - South Elevation - Phase 01                  | 1:500  | 01-Aug-19           | 04       | Turner Studio     |
|            | SK-154                         | Main Street West Elevation                                  | 1:500  | 13-Jul-21           | D        | Zhinar Architects |
|            | SK-155                         | Main Street East Elevation                                  | 1:500  | 13-Jul-21           | D        | Zhinar Architects |
| Building E | Envelope Sections              | 1                                                           | l .    | ı                   | I        |                   |
| <i></i>    | SK-160                         | Section 1 - Stage 3 & 4                                     | 1:500  | 13-Jul-21           | D        | Zhinar Architects |
|            | SK-161                         | Section 2 - Stage 3 & 4                                     | 1:500  | 13-Jul-21           | D        | Zhinar Architects |
|            | SK-162                         | Section 3 - Stage 3 & 4                                     | 1:500  | 13-Jul-21           | D        | Zhinar Architects |
| Shadow [   |                                | l                                                           |        | <u> </u>            | I        | 1                 |
|            | DA-CP-710-001                  | June 21st 9am-12pm                                          | 1:1000 | 01-Aug-19           | 04       | Turner Studio     |
|            | DA-CP-710-002                  | June 21st 1pm-3pm                                           |        |                     |          | Turner Studio     |
|            |                                |                                                             | L 330  | - · · · · · · · · · | - '      | 1                 |