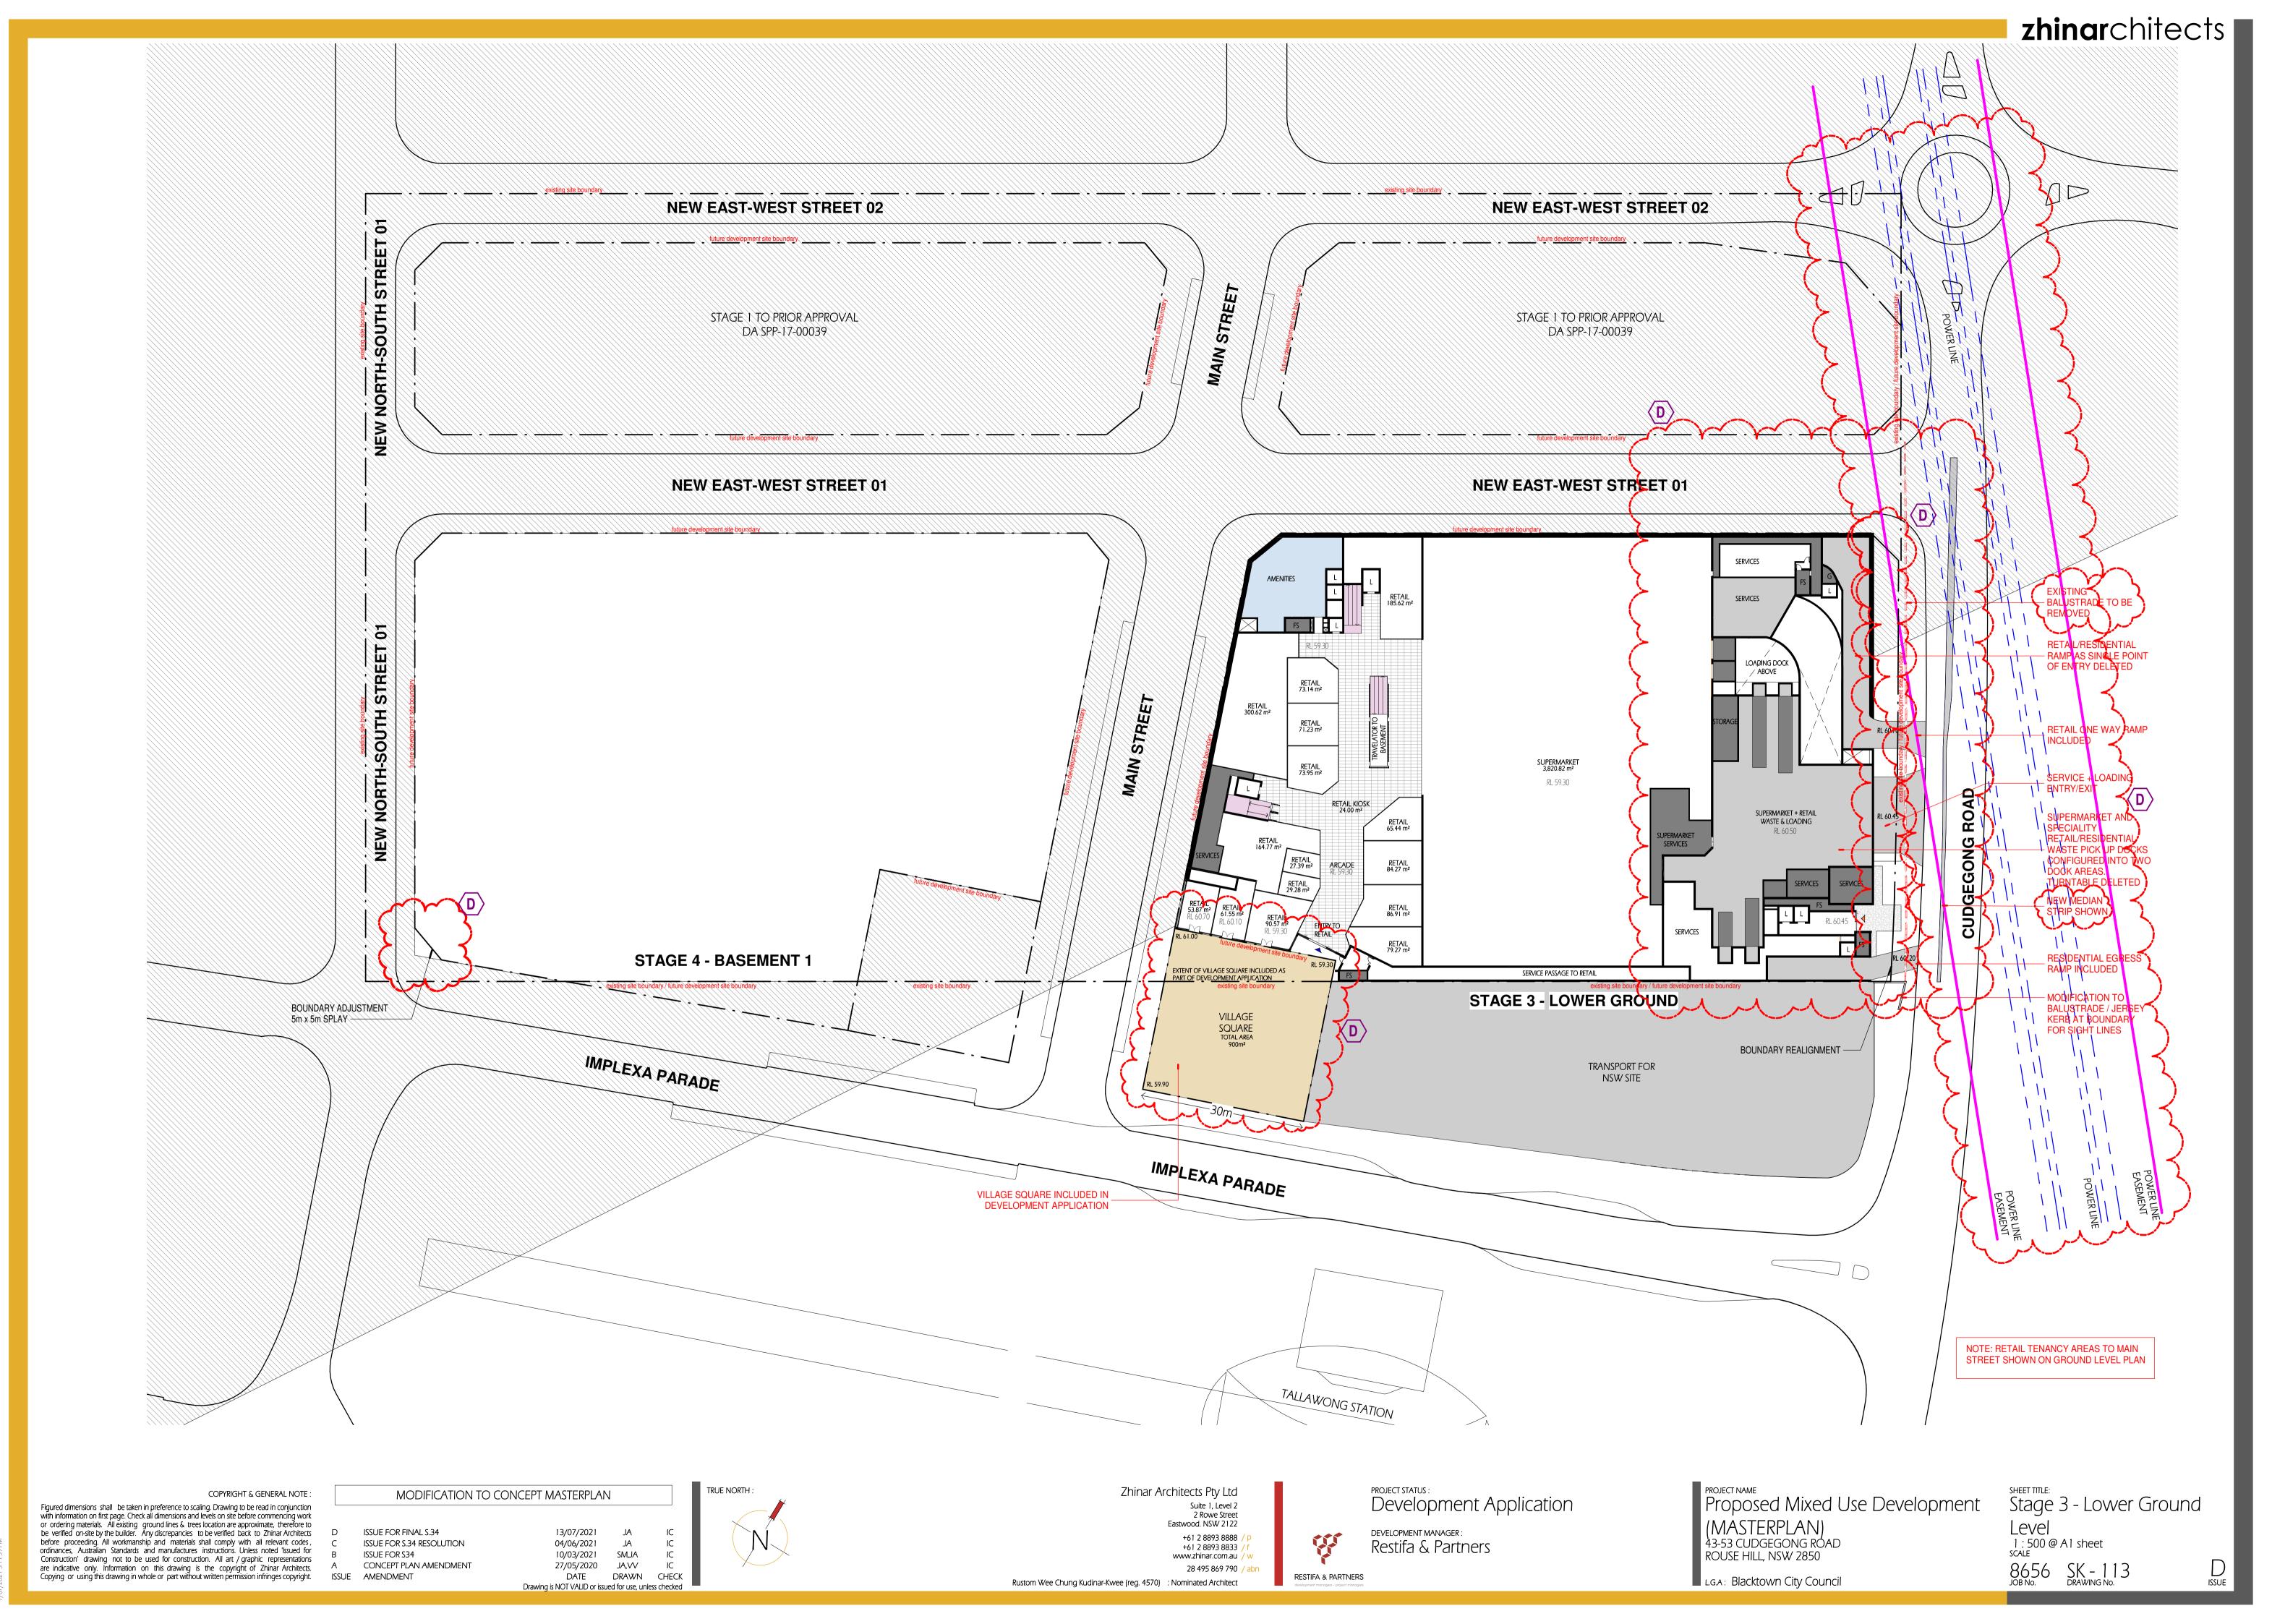

#### DRAWING LIST

| Series     | Drawing No.                    | Description                                                 | Scale  | Date                | Revision | Prepared by       |
|------------|--------------------------------|-------------------------------------------------------------|--------|---------------------|----------|-------------------|
|            | SK-000                         | General - Cover Sheet                                       | NTS    | 13-Jul-21           | D        | Zhinar Architects |
|            | SK-001                         | General - Drawing List DA                                   | NTS    | 13-Jul-21           | D        | Zhinar Architects |
| Context &  | Analysis                       |                                                             |        |                     |          | •                 |
|            | DA-CP-100-001                  | Location Plan                                               | 1:5000 | 01-Aug-19           | 04       | Turner Studio     |
|            | DA-CP-100-002                  | Precinct Indicative Layout Plan                             | 1:1000 | 01-Aug-19           | 04       | Turner Studio     |
|            | DA-CP-100-003                  | Site Analysis                                               | 1:1000 | 01-Aug-19           | 04       | Turner Studio     |
| Planning   | Controls + Building Principles |                                                             |        |                     |          | •                 |
|            | DA-CP-100-010                  | Site Constraints, Setbacks + Subdivision                    | 1:500  | 01-Aug-19           | 04       | Turner Studio     |
|            | DA-CP-100-020                  | Planning Summary                                            | 1:500  | 01-Aug-19           | 04       | Turner Studio     |
|            | DA-CP-100-030                  | Building Volume Transfer                                    | NTS    | 01-Aug-19           | 04       | Turner Studio     |
|            | DA-MP-013                      | Height Limit                                                | NTS    | 13-Jul-21           | G        | Zhinar Architects |
|            | DA-CP-100-050                  | Proposed Roads                                              | 1:500  | 01-Aug-19           | 04       | Turner Studio     |
|            | DA-CP-100-060                  | Staging & Construction Phasing Overview                     | NTS    | 01-Aug-19           | 04       | Turner Studio     |
|            | SK-070                         | Building Height Measured                                    | NTS    | 13-Jul-21           | D        | Zhinar Architects |
|            | DA-CP-100-080                  | Subdivision Plan                                            | NTS    | 01-Aug-19           | 04       | Turner Studio     |
|            | PR136170-SUBD-002-A.dwg        | Plan of Proposed Subdivision of Lots 72 and 73 in DP 208203 | NTS    | 03-May-19           | А        | RPS Group         |
| General P  | l'ans                          |                                                             |        |                     |          | •                 |
|            | SK-110                         | Stage 3 - Basement 3                                        | 1:500  | 13-Jul-21           | D        | Zhinar Architects |
|            | SK-130                         | Stage 4 - Basement 3                                        | 1:500  | 13-Jul-21           | D        | Zhinar Architects |
|            | SK-111                         | Stage 3 - Basement 2                                        | 1:500  | 13-Jul-21           | D        | Zhinar Architects |
|            | SK-131                         | Stage 4 - Basement 2                                        | 1:500  | 13-Jul-21           | D        | Zhinar Architects |
|            | SK-112                         | Stage 3 - Basement 1                                        | 1:500  | 13-Jul-21           | D        | Zhinar Architects |
|            | SK-132                         | Stage 4 - Basement 1                                        | 1:500  | 13-Jul-21           | D        | Zhinar Architects |
|            | SK-113                         | Stage 3 - Lower Ground Level                                | 1:500  | 13-Jul-21           | D        | Zhinar Architects |
|            | SK-133                         | Stage 4 - Ground Level                                      | 1:500  | 13-Jul-21           | D        | Zhinar Architects |
|            | SK-114                         | Stage 3 - Ground Level                                      | 1:500  | 13-Jul-21           | D        | Zhinar Architects |
|            | SK-115                         | Stage 3 - Upper Ground Level                                | 1:500  | 13-Jul-21           | D        | Zhinar Architects |
|            | SK-134                         | Stage 4 - Upper Ground Level                                | 1:500  | 13-Jul-21           | D        | Zhinar Architects |
|            | SK-116                         | Stage 3 - Level 1                                           | 1:500  | 13-Jul-21           | D        | Zhinar Architects |
|            | SK-135                         | Stage 4 - Level 1                                           | 1:500  | 13-Jul-21           | D        | Zhinar Architects |
|            | SK-117                         | Stage 3 - Level 2                                           | 1:500  | 13-Jul-21           | D        | Zhinar Architects |
|            | SK-136                         | Stage 4 - Level 2                                           | 1:500  | 13-Jul-21           | D        | Zhinar Architects |
|            | SK-118                         | Stage 3 - Level 3                                           | 1:500  | 13-Jul-21           | D        | Zhinar Architects |
|            | SK-137                         | Stage 4 - Level 3                                           | 1:500  | 13-Jul-21           | D        | Zhinar Architects |
|            | SK-119                         | Stage 3 - Level 4                                           | 1:500  | 13-Jul-21           | D        | Zhinar Architects |
|            | SK-138                         | Stage 4 - Level 4                                           | 1:500  | 13-Jul-21           | D        | Zhinar Architects |
|            | SK-125                         | Stage 3 - Level 5                                           | 1:500  | 13-Jul-21           | D        | Zhinar Architects |
|            | SK-139                         | Stage 4 - Level 5                                           | 1:500  | 13-Jul-21           | D        | Zhinar Architects |
|            | SK-126                         | Stage 3 - Level 6                                           | 1:500  | 13-Jul-21           | D        | Zhinar Architects |
|            | SK-140                         | Stage 4 - Level 6                                           | 1:500  | 13-Jul-21           | D        | Zhinar Architects |
|            | SK-127                         | Stage 3 - Roof                                              | 1:500  | 13-Jul-21           | D        | Zhinar Architects |
|            | SK-141                         | Stage 4 - Level 7                                           | 1:500  | 13-Jul-21           | D        | Zhinar Architects |
|            | SK-142                         | Stage 4 - Roof Plan                                         | 1:500  | 13-Jul-21           | D        | Zhinar Architects |
|            | DA-CP-110-090                  | GA Plans - Roof                                             | 1:500  | 01-Aug-19           | 04       | Turner Studio     |
| Building E | Envelope Elevations            |                                                             |        | l                   | l        |                   |
|            | SK-150                         | North Elevation                                             | 1:500  | 13-Jul-21           | D        | Zhinar Architects |
|            | SK-151                         | East Elevation                                              | 1:500  | 13-Jul-21           | D        | Zhinar Architects |
|            | SK-152                         | South Elevation                                             | 1:500  | 13-Jul-21           | D        | Zhinar Architects |
|            | SK-153                         | West Elevation                                              | 1:500  | 13-Jul-21           | D        | Zhinar Architects |
|            | DA-CP-210-050                  | GA Elevations - North Elevation - Phase 01                  | 1:500  | 01-Aug-19           | 04       | Turner Studio     |
|            | DA-CP-210-060                  | GA Elevations - South Elevation - Phase 01                  | 1:500  | 01-Aug-19           | 04       | Turner Studio     |
|            | SK-154                         | Main Street West Elevation                                  | 1:500  | 13-Jul-21           | D        | Zhinar Architects |
|            | SK-155                         | Main Street East Elevation                                  | 1:500  | 13-Jul-21           | D        | Zhinar Architects |
| Building E | Envelope Sections              | 1                                                           | l .    | ı                   | I        |                   |
| <i></i>    | SK-160                         | Section 1 - Stage 3 & 4                                     | 1:500  | 13-Jul-21           | D        | Zhinar Architects |
|            | SK-161                         | Section 2 - Stage 3 & 4                                     | 1:500  | 13-Jul-21           | D        | Zhinar Architects |
|            | SK-162                         | Section 3 - Stage 3 & 4                                     | 1:500  | 13-Jul-21           | D        | Zhinar Architects |
| Shadow [   |                                | l                                                           |        | <u> </u>            | I        | 1                 |
|            | DA-CP-710-001                  | June 21st 9am-12pm                                          | 1:1000 | 01-Aug-19           | 04       | Turner Studio     |
|            | DA-CP-710-002                  | June 21st 1pm-3pm                                           |        |                     |          | Turner Studio     |
|            |                                |                                                             | L 330  | - · · · · · · · · · | - '      | 1                 |