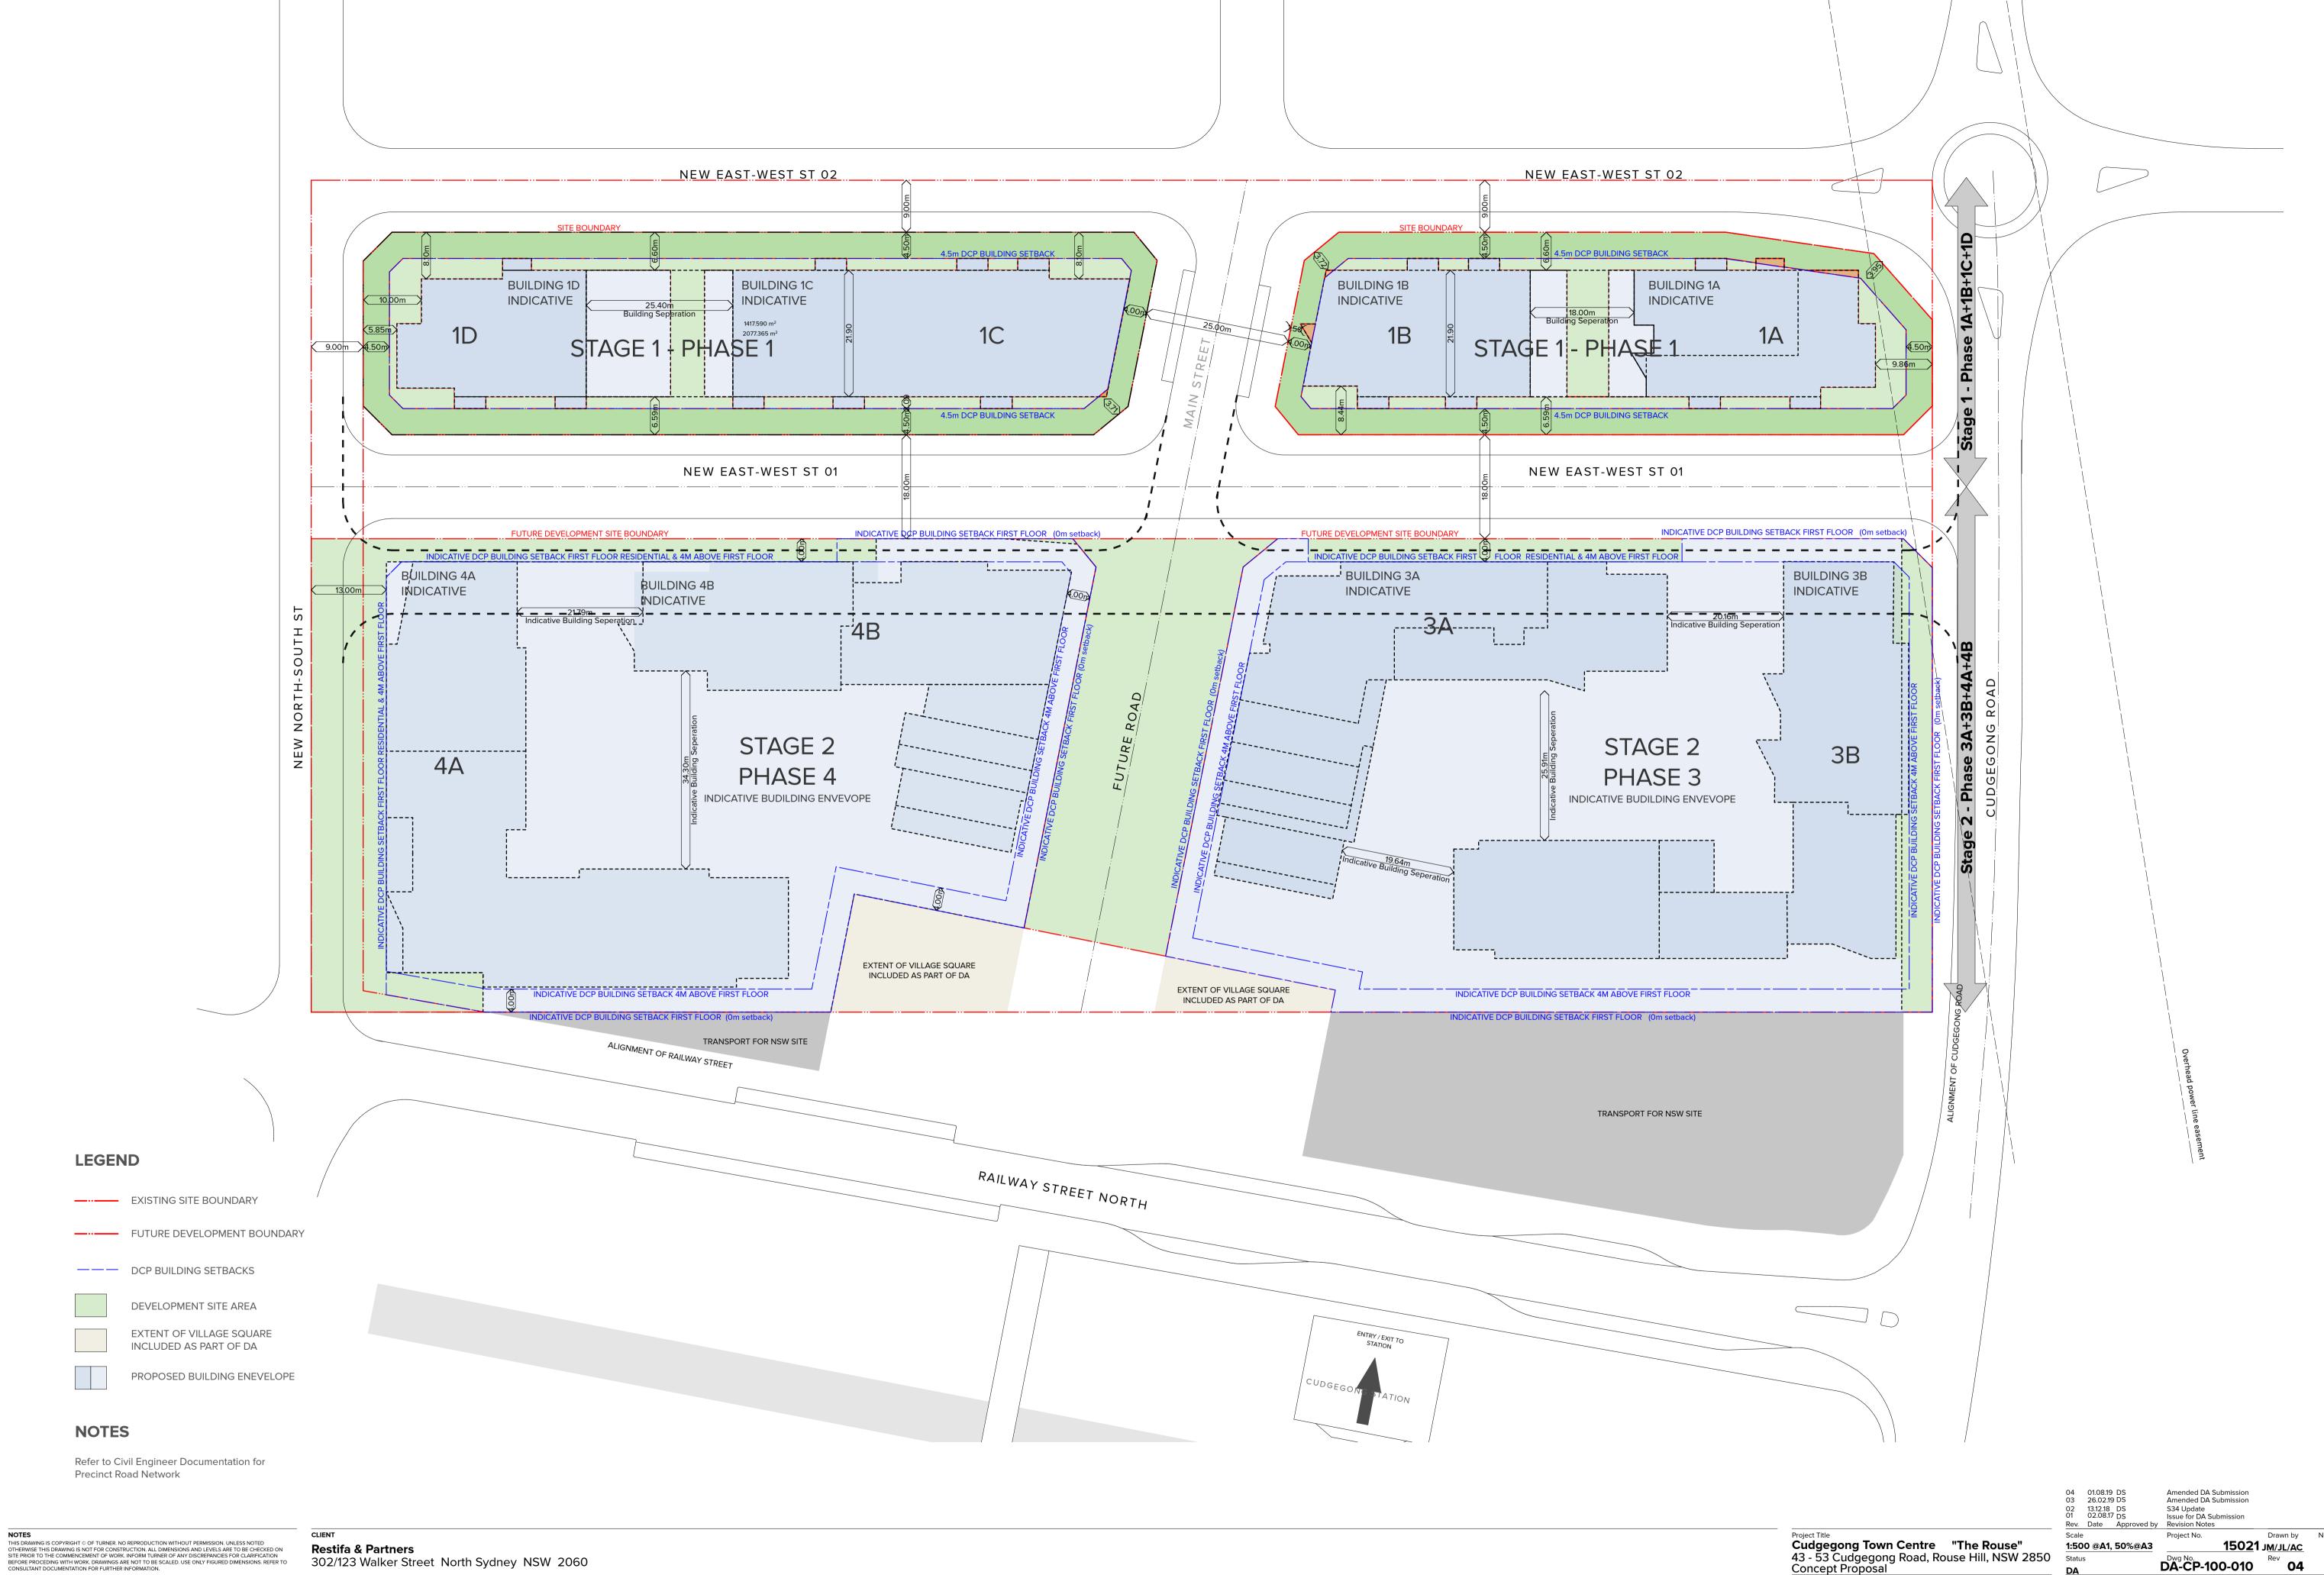

#### DRAWING LIST

| Series     | Drawing No.                    | Description                                                 | Scale  | Date                | Revision | Prepared by       |
|------------|--------------------------------|-------------------------------------------------------------|--------|---------------------|----------|-------------------|
|            | SK-000                         | General - Cover Sheet                                       | NTS    | 13-Jul-21           | D        | Zhinar Architects |
|            | SK-001                         | General - Drawing List DA                                   | NTS    | 13-Jul-21           | D        | Zhinar Architects |
| Context &  | Analysis                       |                                                             |        |                     |          | •                 |
|            | DA-CP-100-001                  | Location Plan                                               | 1:5000 | 01-Aug-19           | 04       | Turner Studio     |
|            | DA-CP-100-002                  | Precinct Indicative Layout Plan                             | 1:1000 | 01-Aug-19           | 04       | Turner Studio     |
|            | DA-CP-100-003                  | Site Analysis                                               | 1:1000 | 01-Aug-19           | 04       | Turner Studio     |
| Planning   | Controls + Building Principles |                                                             |        |                     |          | •                 |
|            | DA-CP-100-010                  | Site Constraints, Setbacks + Subdivision                    | 1:500  | 01-Aug-19           | 04       | Turner Studio     |
|            | DA-CP-100-020                  | Planning Summary                                            | 1:500  | 01-Aug-19           | 04       | Turner Studio     |
|            | DA-CP-100-030                  | Building Volume Transfer                                    | NTS    | 01-Aug-19           | 04       | Turner Studio     |
|            | DA-MP-013                      | Height Limit                                                | NTS    | 13-Jul-21           | G        | Zhinar Architects |
|            | DA-CP-100-050                  | Proposed Roads                                              | 1:500  | 01-Aug-19           | 04       | Turner Studio     |
|            | DA-CP-100-060                  | Staging & Construction Phasing Overview                     | NTS    | 01-Aug-19           | 04       | Turner Studio     |
|            | SK-070                         | Building Height Measured                                    | NTS    | 13-Jul-21           | D        | Zhinar Architects |
|            | DA-CP-100-080                  | Subdivision Plan                                            | NTS    | 01-Aug-19           | 04       | Turner Studio     |
|            | PR136170-SUBD-002-A.dwg        | Plan of Proposed Subdivision of Lots 72 and 73 in DP 208203 | NTS    | 03-May-19           | А        | RPS Group         |
| General P  | l'ans                          |                                                             |        |                     |          | •                 |
|            | SK-110                         | Stage 3 - Basement 3                                        | 1:500  | 13-Jul-21           | D        | Zhinar Architects |
|            | SK-130                         | Stage 4 - Basement 3                                        | 1:500  | 13-Jul-21           | D        | Zhinar Architects |
|            | SK-111                         | Stage 3 - Basement 2                                        | 1:500  | 13-Jul-21           | D        | Zhinar Architects |
|            | SK-131                         | Stage 4 - Basement 2                                        | 1:500  | 13-Jul-21           | D        | Zhinar Architects |
|            | SK-112                         | Stage 3 - Basement 1                                        | 1:500  | 13-Jul-21           | D        | Zhinar Architects |
|            | SK-132                         | Stage 4 - Basement 1                                        | 1:500  | 13-Jul-21           | D        | Zhinar Architects |
|            | SK-113                         | Stage 3 - Lower Ground Level                                | 1:500  | 13-Jul-21           | D        | Zhinar Architects |
|            | SK-133                         | Stage 4 - Ground Level                                      | 1:500  | 13-Jul-21           | D        | Zhinar Architects |
|            | SK-114                         | Stage 3 - Ground Level                                      | 1:500  | 13-Jul-21           | D        | Zhinar Architects |
|            | SK-115                         | Stage 3 - Upper Ground Level                                | 1:500  | 13-Jul-21           | D        | Zhinar Architects |
|            | SK-134                         | Stage 4 - Upper Ground Level                                | 1:500  | 13-Jul-21           | D        | Zhinar Architects |
|            | SK-116                         | Stage 3 - Level 1                                           | 1:500  | 13-Jul-21           | D        | Zhinar Architects |
|            | SK-135                         | Stage 4 - Level 1                                           | 1:500  | 13-Jul-21           | D        | Zhinar Architects |
|            | SK-117                         | Stage 3 - Level 2                                           | 1:500  | 13-Jul-21           | D        | Zhinar Architects |
|            | SK-136                         | Stage 4 - Level 2                                           | 1:500  | 13-Jul-21           | D        | Zhinar Architects |
|            | SK-118                         | Stage 3 - Level 3                                           | 1:500  | 13-Jul-21           | D        | Zhinar Architects |
|            | SK-137                         | Stage 4 - Level 3                                           | 1:500  | 13-Jul-21           | D        | Zhinar Architects |
|            | SK-119                         | Stage 3 - Level 4                                           | 1:500  | 13-Jul-21           | D        | Zhinar Architects |
|            | SK-138                         | Stage 4 - Level 4                                           | 1:500  | 13-Jul-21           | D        | Zhinar Architects |
|            | SK-125                         | Stage 3 - Level 5                                           | 1:500  | 13-Jul-21           | D        | Zhinar Architects |
|            | SK-139                         | Stage 4 - Level 5                                           | 1:500  | 13-Jul-21           | D        | Zhinar Architects |
|            | SK-126                         | Stage 3 - Level 6                                           | 1:500  | 13-Jul-21           | D        | Zhinar Architects |
|            | SK-140                         | Stage 4 - Level 6                                           | 1:500  | 13-Jul-21           | D        | Zhinar Architects |
|            | SK-127                         | Stage 3 - Roof                                              | 1:500  | 13-Jul-21           | D        | Zhinar Architects |
|            | SK-141                         | Stage 4 - Level 7                                           | 1:500  | 13-Jul-21           | D        | Zhinar Architects |
|            | SK-142                         | Stage 4 - Roof Plan                                         | 1:500  | 13-Jul-21           | D        | Zhinar Architects |
|            | DA-CP-110-090                  | GA Plans - Roof                                             | 1:500  | 01-Aug-19           | 04       | Turner Studio     |
| Building E | Envelope Elevations            |                                                             |        | l                   | l        |                   |
|            | SK-150                         | North Elevation                                             | 1:500  | 13-Jul-21           | D        | Zhinar Architects |
|            | SK-151                         | East Elevation                                              | 1:500  | 13-Jul-21           | D        | Zhinar Architects |
|            | SK-152                         | South Elevation                                             | 1:500  | 13-Jul-21           | D        | Zhinar Architects |
|            | SK-153                         | West Elevation                                              | 1:500  | 13-Jul-21           | D        | Zhinar Architects |
|            | DA-CP-210-050                  | GA Elevations - North Elevation - Phase 01                  | 1:500  | 01-Aug-19           | 04       | Turner Studio     |
|            | DA-CP-210-060                  | GA Elevations - South Elevation - Phase 01                  | 1:500  | 01-Aug-19           | 04       | Turner Studio     |
|            | SK-154                         | Main Street West Elevation                                  | 1:500  | 13-Jul-21           | D        | Zhinar Architects |
|            | SK-155                         | Main Street East Elevation                                  | 1:500  | 13-Jul-21           | D        | Zhinar Architects |
| Building E | Envelope Sections              | 1                                                           | l .    | ı                   | I        |                   |
| <i></i>    | SK-160                         | Section 1 - Stage 3 & 4                                     | 1:500  | 13-Jul-21           | D        | Zhinar Architects |
|            | SK-161                         | Section 2 - Stage 3 & 4                                     | 1:500  | 13-Jul-21           | D        | Zhinar Architects |
|            | SK-162                         | Section 3 - Stage 3 & 4                                     | 1:500  | 13-Jul-21           | D        | Zhinar Architects |
| Shadow [   |                                | l                                                           |        | <u> </u>            | I        | 1                 |
|            | DA-CP-710-001                  | June 21st 9am-12pm                                          | 1:1000 | 01-Aug-19           | 04       | Turner Studio     |
|            | DA-CP-710-002                  | June 21st 1pm-3pm                                           |        |                     |          | Turner Studio     |
|            |                                |                                                             | L 330  | - · · · · · · · · · | - '      | 1                 |