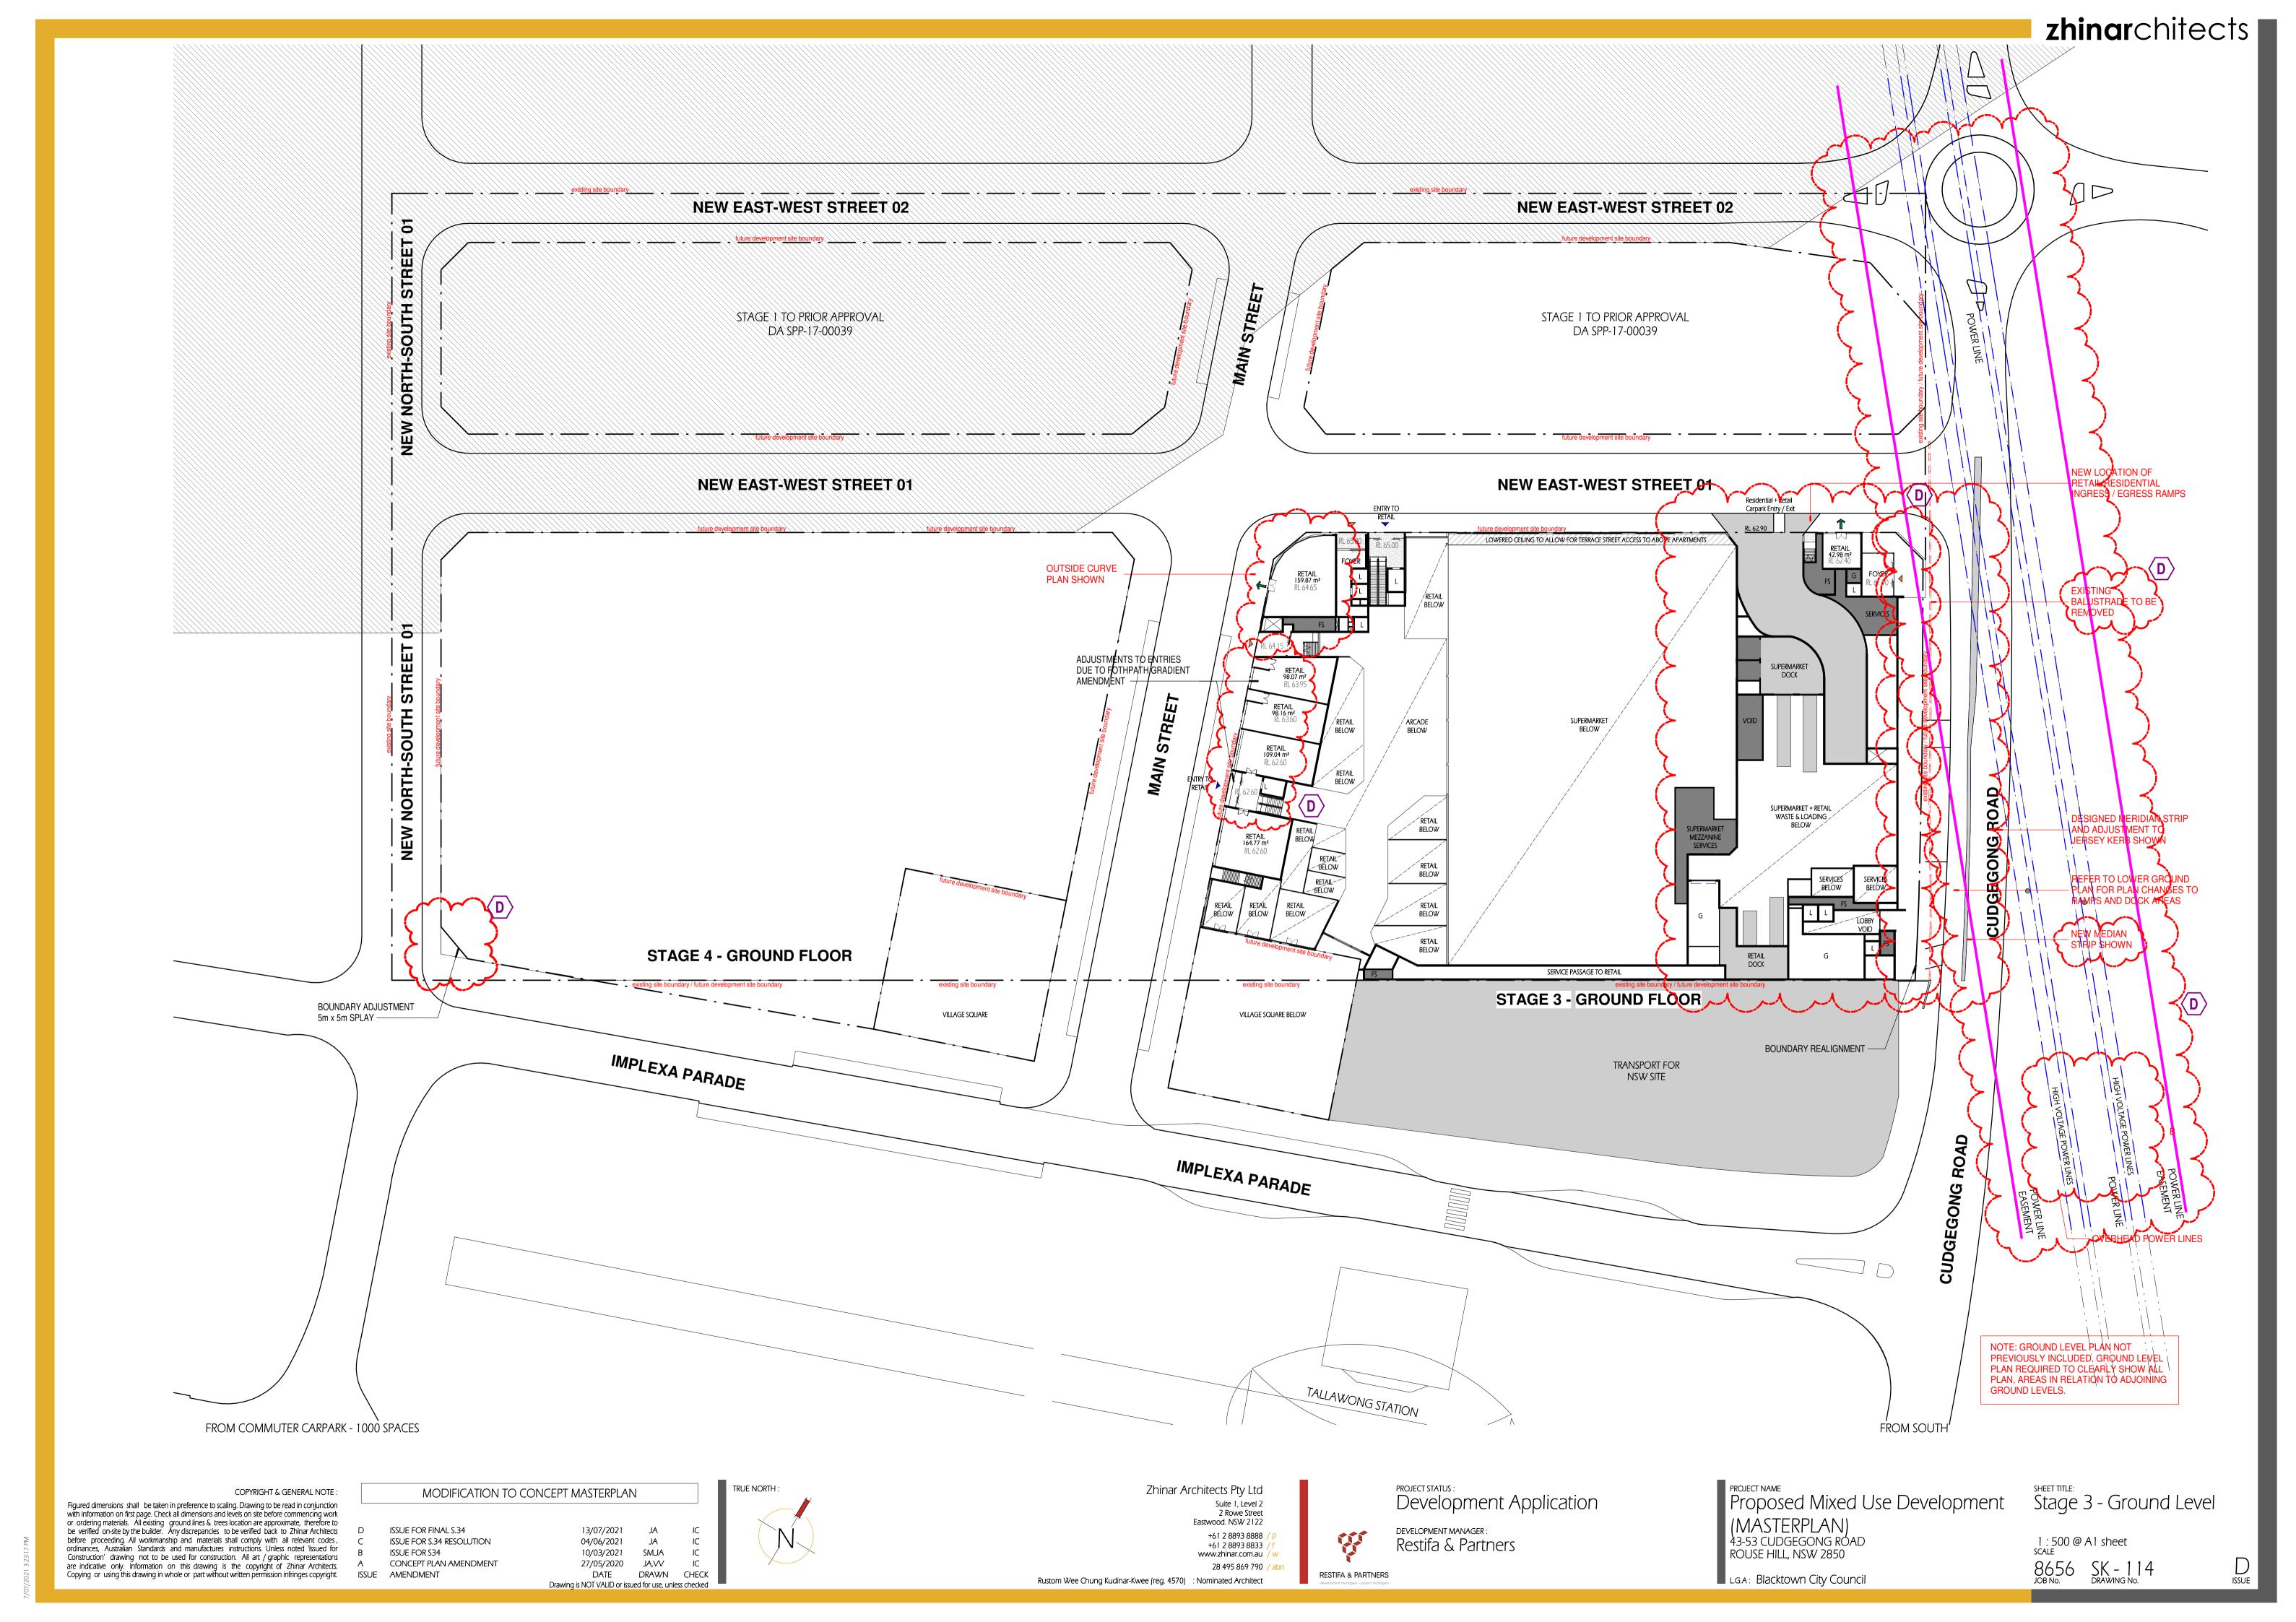

#### DRAWING LIST

| Series     | Drawing No.                    | Description                                                 | Scale  | Date                | Revision | Prepared by       |
|------------|--------------------------------|-------------------------------------------------------------|--------|---------------------|----------|-------------------|
|            | SK-000                         | General - Cover Sheet                                       | NTS    | 13-Jul-21           | D        | Zhinar Architects |
|            | SK-001                         | General - Drawing List DA                                   | NTS    | 13-Jul-21           | D        | Zhinar Architects |
| Context &  | Analysis                       |                                                             |        |                     |          | •                 |
|            | DA-CP-100-001                  | Location Plan                                               | 1:5000 | 01-Aug-19           | 04       | Turner Studio     |
|            | DA-CP-100-002                  | Precinct Indicative Layout Plan                             | 1:1000 | 01-Aug-19           | 04       | Turner Studio     |
|            | DA-CP-100-003                  | Site Analysis                                               | 1:1000 | 01-Aug-19           | 04       | Turner Studio     |
| Planning   | Controls + Building Principles |                                                             |        |                     |          | •                 |
|            | DA-CP-100-010                  | Site Constraints, Setbacks + Subdivision                    | 1:500  | 01-Aug-19           | 04       | Turner Studio     |
|            | DA-CP-100-020                  | Planning Summary                                            | 1:500  | 01-Aug-19           | 04       | Turner Studio     |
|            | DA-CP-100-030                  | Building Volume Transfer                                    | NTS    | 01-Aug-19           | 04       | Turner Studio     |
|            | DA-MP-013                      | Height Limit                                                | NTS    | 13-Jul-21           | G        | Zhinar Architects |
|            | DA-CP-100-050                  | Proposed Roads                                              | 1:500  | 01-Aug-19           | 04       | Turner Studio     |
|            | DA-CP-100-060                  | Staging & Construction Phasing Overview                     | NTS    | 01-Aug-19           | 04       | Turner Studio     |
|            | SK-070                         | Building Height Measured                                    | NTS    | 13-Jul-21           | D        | Zhinar Architects |
|            | DA-CP-100-080                  | Subdivision Plan                                            | NTS    | 01-Aug-19           | 04       | Turner Studio     |
|            | PR136170-SUBD-002-A.dwg        | Plan of Proposed Subdivision of Lots 72 and 73 in DP 208203 | NTS    | 03-May-19           | А        | RPS Group         |
| General P  | l'ans                          |                                                             |        |                     |          | •                 |
|            | SK-110                         | Stage 3 - Basement 3                                        | 1:500  | 13-Jul-21           | D        | Zhinar Architects |
|            | SK-130                         | Stage 4 - Basement 3                                        | 1:500  | 13-Jul-21           | D        | Zhinar Architects |
|            | SK-111                         | Stage 3 - Basement 2                                        | 1:500  | 13-Jul-21           | D        | Zhinar Architects |
|            | SK-131                         | Stage 4 - Basement 2                                        | 1:500  | 13-Jul-21           | D        | Zhinar Architects |
|            | SK-112                         | Stage 3 - Basement 1                                        | 1:500  | 13-Jul-21           | D        | Zhinar Architects |
|            | SK-132                         | Stage 4 - Basement 1                                        | 1:500  | 13-Jul-21           | D        | Zhinar Architects |
|            | SK-113                         | Stage 3 - Lower Ground Level                                | 1:500  | 13-Jul-21           | D        | Zhinar Architects |
|            | SK-133                         | Stage 4 - Ground Level                                      | 1:500  | 13-Jul-21           | D        | Zhinar Architects |
|            | SK-114                         | Stage 3 - Ground Level                                      | 1:500  | 13-Jul-21           | D        | Zhinar Architects |
|            | SK-115                         | Stage 3 - Upper Ground Level                                | 1:500  | 13-Jul-21           | D        | Zhinar Architects |
|            | SK-134                         | Stage 4 - Upper Ground Level                                | 1:500  | 13-Jul-21           | D        | Zhinar Architects |
|            | SK-116                         | Stage 3 - Level 1                                           | 1:500  | 13-Jul-21           | D        | Zhinar Architects |
|            | SK-135                         | Stage 4 - Level 1                                           | 1:500  | 13-Jul-21           | D        | Zhinar Architects |
|            | SK-117                         | Stage 3 - Level 2                                           | 1:500  | 13-Jul-21           | D        | Zhinar Architects |
|            | SK-136                         | Stage 4 - Level 2                                           | 1:500  | 13-Jul-21           | D        | Zhinar Architects |
|            | SK-118                         | Stage 3 - Level 3                                           | 1:500  | 13-Jul-21           | D        | Zhinar Architects |
|            | SK-137                         | Stage 4 - Level 3                                           | 1:500  | 13-Jul-21           | D        | Zhinar Architects |
|            | SK-119                         | Stage 3 - Level 4                                           | 1:500  | 13-Jul-21           | D        | Zhinar Architects |
|            | SK-138                         | Stage 4 - Level 4                                           | 1:500  | 13-Jul-21           | D        | Zhinar Architects |
|            | SK-125                         | Stage 3 - Level 5                                           | 1:500  | 13-Jul-21           | D        | Zhinar Architects |
|            | SK-139                         | Stage 4 - Level 5                                           | 1:500  | 13-Jul-21           | D        | Zhinar Architects |
|            | SK-126                         | Stage 3 - Level 6                                           | 1:500  | 13-Jul-21           | D        | Zhinar Architects |
|            | SK-140                         | Stage 4 - Level 6                                           | 1:500  | 13-Jul-21           | D        | Zhinar Architects |
|            | SK-127                         | Stage 3 - Roof                                              | 1:500  | 13-Jul-21           | D        | Zhinar Architects |
|            | SK-141                         | Stage 4 - Level 7                                           | 1:500  | 13-Jul-21           | D        | Zhinar Architects |
|            | SK-142                         | Stage 4 - Roof Plan                                         | 1:500  | 13-Jul-21           | D        | Zhinar Architects |
|            | DA-CP-110-090                  | GA Plans - Roof                                             | 1:500  | 01-Aug-19           | 04       | Turner Studio     |
| Building E | Envelope Elevations            |                                                             |        | l                   | l        |                   |
|            | SK-150                         | North Elevation                                             | 1:500  | 13-Jul-21           | D        | Zhinar Architects |
|            | SK-151                         | East Elevation                                              | 1:500  | 13-Jul-21           | D        | Zhinar Architects |
|            | SK-152                         | South Elevation                                             | 1:500  | 13-Jul-21           | D        | Zhinar Architects |
|            | SK-153                         | West Elevation                                              | 1:500  | 13-Jul-21           | D        | Zhinar Architects |
|            | DA-CP-210-050                  | GA Elevations - North Elevation - Phase 01                  | 1:500  | 01-Aug-19           | 04       | Turner Studio     |
|            | DA-CP-210-060                  | GA Elevations - South Elevation - Phase 01                  | 1:500  | 01-Aug-19           | 04       | Turner Studio     |
|            | SK-154                         | Main Street West Elevation                                  | 1:500  | 13-Jul-21           | D        | Zhinar Architects |
|            | SK-155                         | Main Street East Elevation                                  | 1:500  | 13-Jul-21           | D        | Zhinar Architects |
| Building E | Envelope Sections              | 1                                                           | l .    | ı                   | I        |                   |
| <i></i>    | SK-160                         | Section 1 - Stage 3 & 4                                     | 1:500  | 13-Jul-21           | D        | Zhinar Architects |
|            | SK-161                         | Section 2 - Stage 3 & 4                                     | 1:500  | 13-Jul-21           | D        | Zhinar Architects |
|            | SK-162                         | Section 3 - Stage 3 & 4                                     | 1:500  | 13-Jul-21           | D        | Zhinar Architects |
| Shadow [   |                                | l                                                           |        | <u> </u>            | I        | 1                 |
|            | DA-CP-710-001                  | June 21st 9am-12pm                                          | 1:1000 | 01-Aug-19           | 04       | Turner Studio     |
|            | DA-CP-710-002                  | June 21st 1pm-3pm                                           |        |                     |          | Turner Studio     |
|            |                                |                                                             | L 330  | - · · · · · · · · · | - '      | 1                 |