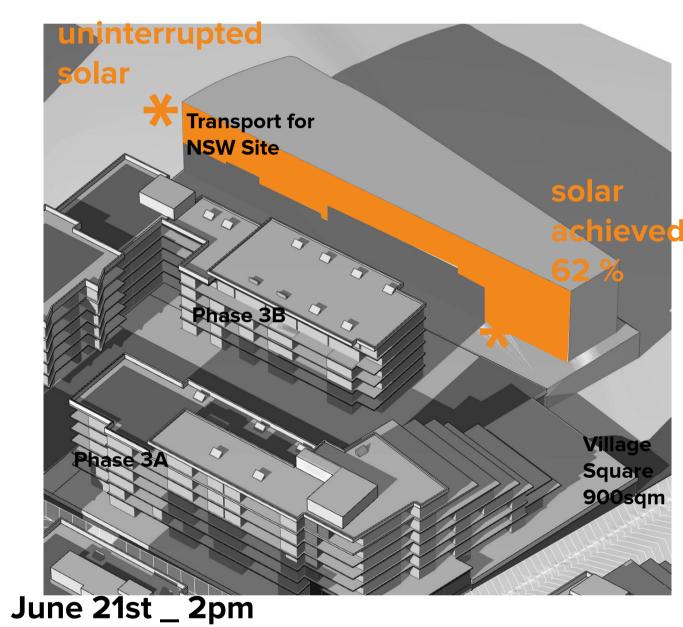

#### DRAWING LIST

| Series     | Drawing No.                    | Description                                                 | Scale  | Date                | Revision | Prepared by       |
|------------|--------------------------------|-------------------------------------------------------------|--------|---------------------|----------|-------------------|
|            | SK-000                         | General - Cover Sheet                                       | NTS    | 13-Jul-21           | D        | Zhinar Architects |
|            | SK-001                         | General - Drawing List DA                                   | NTS    | 13-Jul-21           | D        | Zhinar Architects |
| Context &  | Analysis                       |                                                             |        |                     |          | •                 |
|            | DA-CP-100-001                  | Location Plan                                               | 1:5000 | 01-Aug-19           | 04       | Turner Studio     |
|            | DA-CP-100-002                  | Precinct Indicative Layout Plan                             | 1:1000 | 01-Aug-19           | 04       | Turner Studio     |
|            | DA-CP-100-003                  | Site Analysis                                               | 1:1000 | 01-Aug-19           | 04       | Turner Studio     |
| Planning   | Controls + Building Principles |                                                             |        |                     |          | •                 |
|            | DA-CP-100-010                  | Site Constraints, Setbacks + Subdivision                    | 1:500  | 01-Aug-19           | 04       | Turner Studio     |
|            | DA-CP-100-020                  | Planning Summary                                            | 1:500  | 01-Aug-19           | 04       | Turner Studio     |
|            | DA-CP-100-030                  | Building Volume Transfer                                    | NTS    | 01-Aug-19           | 04       | Turner Studio     |
|            | DA-MP-013                      | Height Limit                                                | NTS    | 13-Jul-21           | G        | Zhinar Architects |
|            | DA-CP-100-050                  | Proposed Roads                                              | 1:500  | 01-Aug-19           | 04       | Turner Studio     |
|            | DA-CP-100-060                  | Staging & Construction Phasing Overview                     | NTS    | 01-Aug-19           | 04       | Turner Studio     |
|            | SK-070                         | Building Height Measured                                    | NTS    | 13-Jul-21           | D        | Zhinar Architects |
|            | DA-CP-100-080                  | Subdivision Plan                                            | NTS    | 01-Aug-19           | 04       | Turner Studio     |
|            | PR136170-SUBD-002-A.dwg        | Plan of Proposed Subdivision of Lots 72 and 73 in DP 208203 | NTS    | 03-May-19           | А        | RPS Group         |
| General P  | l'ans                          |                                                             |        |                     |          | •                 |
|            | SK-110                         | Stage 3 - Basement 3                                        | 1:500  | 13-Jul-21           | D        | Zhinar Architects |
|            | SK-130                         | Stage 4 - Basement 3                                        | 1:500  | 13-Jul-21           | D        | Zhinar Architects |
|            | SK-111                         | Stage 3 - Basement 2                                        | 1:500  | 13-Jul-21           | D        | Zhinar Architects |
|            | SK-131                         | Stage 4 - Basement 2                                        | 1:500  | 13-Jul-21           | D        | Zhinar Architects |
|            | SK-112                         | Stage 3 - Basement 1                                        | 1:500  | 13-Jul-21           | D        | Zhinar Architects |
|            | SK-132                         | Stage 4 - Basement 1                                        | 1:500  | 13-Jul-21           | D        | Zhinar Architects |
|            | SK-113                         | Stage 3 - Lower Ground Level                                | 1:500  | 13-Jul-21           | D        | Zhinar Architects |
|            | SK-133                         | Stage 4 - Ground Level                                      | 1:500  | 13-Jul-21           | D        | Zhinar Architects |
|            | SK-114                         | Stage 3 - Ground Level                                      | 1:500  | 13-Jul-21           | D        | Zhinar Architects |
|            | SK-115                         | Stage 3 - Upper Ground Level                                | 1:500  | 13-Jul-21           | D        | Zhinar Architects |
|            | SK-134                         | Stage 4 - Upper Ground Level                                | 1:500  | 13-Jul-21           | D        | Zhinar Architects |
|            | SK-116                         | Stage 3 - Level 1                                           | 1:500  | 13-Jul-21           | D        | Zhinar Architects |
|            | SK-135                         | Stage 4 - Level 1                                           | 1:500  | 13-Jul-21           | D        | Zhinar Architects |
|            | SK-117                         | Stage 3 - Level 2                                           | 1:500  | 13-Jul-21           | D        | Zhinar Architects |
|            | SK-136                         | Stage 4 - Level 2                                           | 1:500  | 13-Jul-21           | D        | Zhinar Architects |
|            | SK-118                         | Stage 3 - Level 3                                           | 1:500  | 13-Jul-21           | D        | Zhinar Architects |
|            | SK-137                         | Stage 4 - Level 3                                           | 1:500  | 13-Jul-21           | D        | Zhinar Architects |
|            | SK-119                         | Stage 3 - Level 4                                           | 1:500  | 13-Jul-21           | D        | Zhinar Architects |
|            | SK-138                         | Stage 4 - Level 4                                           | 1:500  | 13-Jul-21           | D        | Zhinar Architects |
|            | SK-125                         | Stage 3 - Level 5                                           | 1:500  | 13-Jul-21           | D        | Zhinar Architects |
|            | SK-139                         | Stage 4 - Level 5                                           | 1:500  | 13-Jul-21           | D        | Zhinar Architects |
|            | SK-126                         | Stage 3 - Level 6                                           | 1:500  | 13-Jul-21           | D        | Zhinar Architects |
|            | SK-140                         | Stage 4 - Level 6                                           | 1:500  | 13-Jul-21           | D        | Zhinar Architects |
|            | SK-127                         | Stage 3 - Roof                                              | 1:500  | 13-Jul-21           | D        | Zhinar Architects |
|            | SK-141                         | Stage 4 - Level 7                                           | 1:500  | 13-Jul-21           | D        | Zhinar Architects |
|            | SK-142                         | Stage 4 - Roof Plan                                         | 1:500  | 13-Jul-21           | D        | Zhinar Architects |
|            | DA-CP-110-090                  | GA Plans - Roof                                             | 1:500  | 01-Aug-19           | 04       | Turner Studio     |
| Building E | Envelope Elevations            |                                                             |        | l                   | l        |                   |
|            | SK-150                         | North Elevation                                             | 1:500  | 13-Jul-21           | D        | Zhinar Architects |
|            | SK-151                         | East Elevation                                              | 1:500  | 13-Jul-21           | D        | Zhinar Architects |
|            | SK-152                         | South Elevation                                             | 1:500  | 13-Jul-21           | D        | Zhinar Architects |
|            | SK-153                         | West Elevation                                              | 1:500  | 13-Jul-21           | D        | Zhinar Architects |
|            | DA-CP-210-050                  | GA Elevations - North Elevation - Phase 01                  | 1:500  | 01-Aug-19           | 04       | Turner Studio     |
|            | DA-CP-210-060                  | GA Elevations - South Elevation - Phase 01                  | 1:500  | 01-Aug-19           | 04       | Turner Studio     |
|            | SK-154                         | Main Street West Elevation                                  | 1:500  | 13-Jul-21           | D        | Zhinar Architects |
|            | SK-155                         | Main Street East Elevation                                  | 1:500  | 13-Jul-21           | D        | Zhinar Architects |
| Building E | Envelope Sections              | 1                                                           | l .    | ı                   | I        |                   |
| <i></i>    | SK-160                         | Section 1 - Stage 3 & 4                                     | 1:500  | 13-Jul-21           | D        | Zhinar Architects |
|            | SK-161                         | Section 2 - Stage 3 & 4                                     | 1:500  | 13-Jul-21           | D        | Zhinar Architects |
|            | SK-162                         | Section 3 - Stage 3 & 4                                     | 1:500  | 13-Jul-21           | D        | Zhinar Architects |
| Shadow [   |                                | l                                                           |        | <u> </u>            | I        | 1                 |
|            | DA-CP-710-001                  | June 21st 9am-12pm                                          | 1:1000 | 01-Aug-19           | 04       | Turner Studio     |
|            | DA-CP-710-002                  | June 21st 1pm-3pm                                           |        |                     |          | Turner Studio     |
|            |                                |                                                             | L 330  | - · · · · · · · · · | - '      | 1                 |