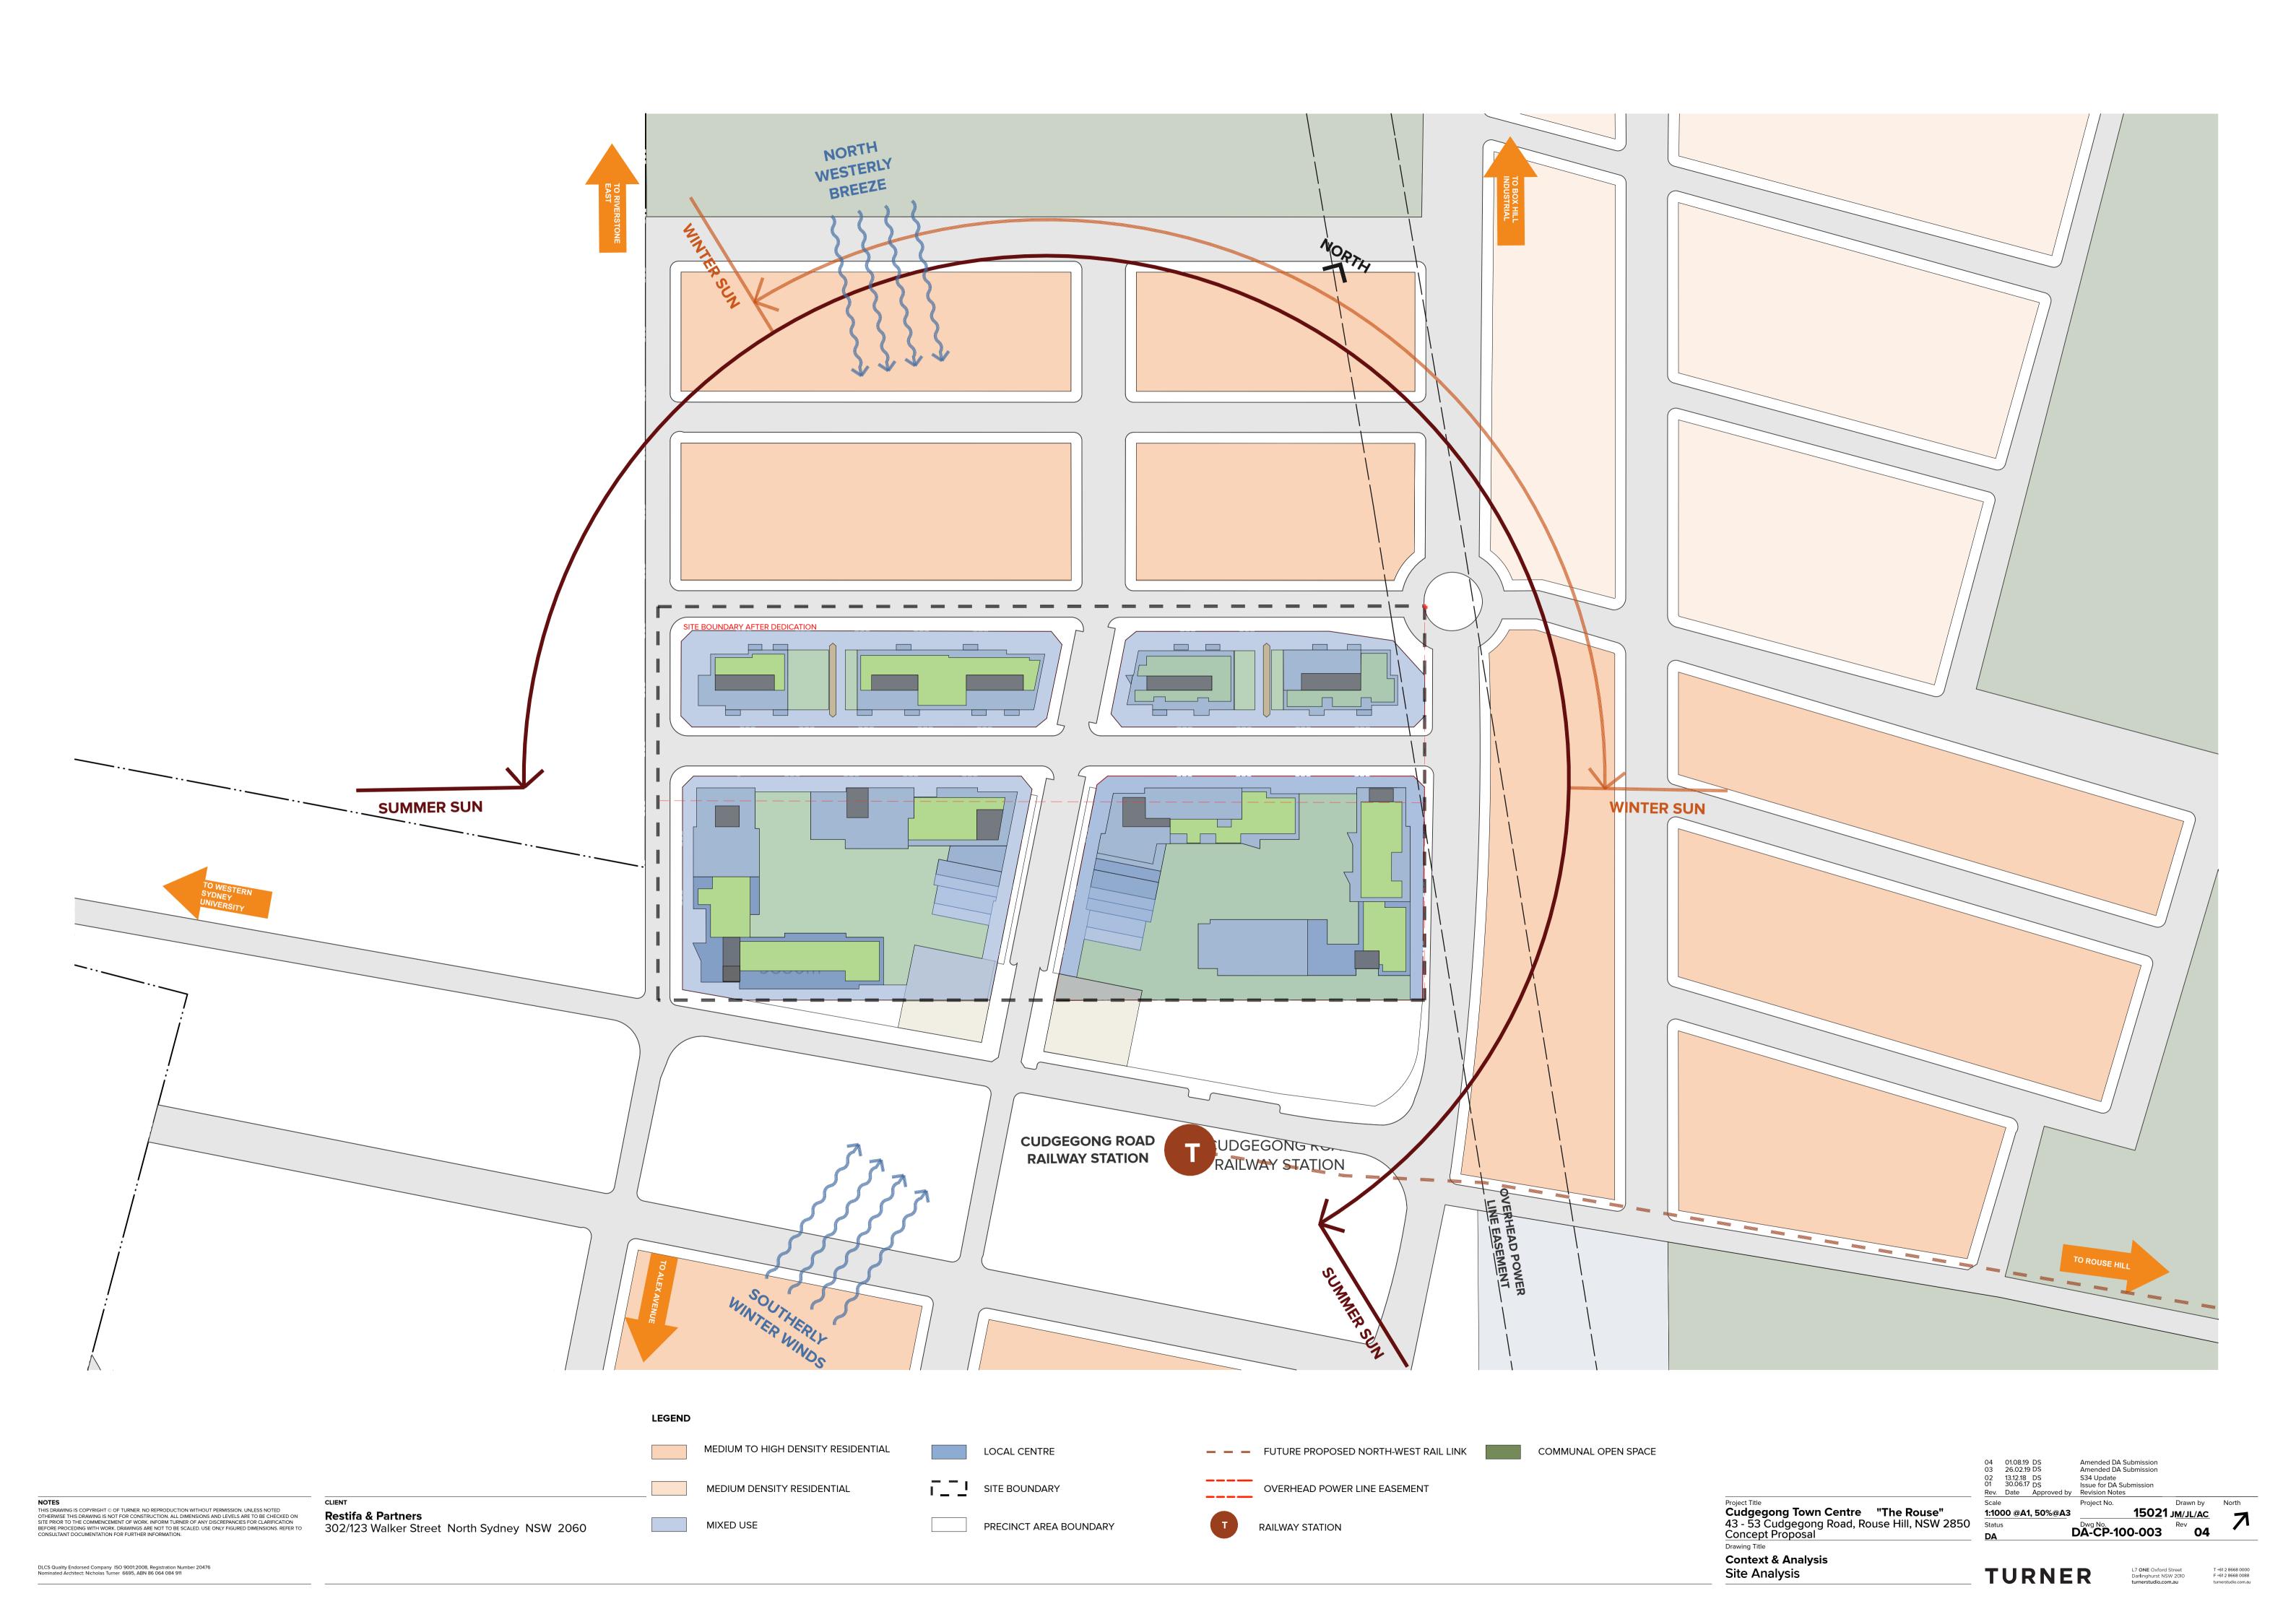

#### DRAWING LIST

| Series     | Drawing No.                    | Description                                                 | Scale  | Date                | Revision | Prepared by       |
|------------|--------------------------------|-------------------------------------------------------------|--------|---------------------|----------|-------------------|
|            | SK-000                         | General - Cover Sheet                                       | NTS    | 13-Jul-21           | D        | Zhinar Architects |
|            | SK-001                         | General - Drawing List DA                                   | NTS    | 13-Jul-21           | D        | Zhinar Architects |
| Context &  | Analysis                       |                                                             |        |                     |          | •                 |
|            | DA-CP-100-001                  | Location Plan                                               | 1:5000 | 01-Aug-19           | 04       | Turner Studio     |
|            | DA-CP-100-002                  | Precinct Indicative Layout Plan                             | 1:1000 | 01-Aug-19           | 04       | Turner Studio     |
|            | DA-CP-100-003                  | Site Analysis                                               | 1:1000 | 01-Aug-19           | 04       | Turner Studio     |
| Planning   | Controls + Building Principles |                                                             |        |                     |          | •                 |
|            | DA-CP-100-010                  | Site Constraints, Setbacks + Subdivision                    | 1:500  | 01-Aug-19           | 04       | Turner Studio     |
|            | DA-CP-100-020                  | Planning Summary                                            | 1:500  | 01-Aug-19           | 04       | Turner Studio     |
|            | DA-CP-100-030                  | Building Volume Transfer                                    | NTS    | 01-Aug-19           | 04       | Turner Studio     |
|            | DA-MP-013                      | Height Limit                                                | NTS    | 13-Jul-21           | G        | Zhinar Architects |
|            | DA-CP-100-050                  | Proposed Roads                                              | 1:500  | 01-Aug-19           | 04       | Turner Studio     |
|            | DA-CP-100-060                  | Staging & Construction Phasing Overview                     | NTS    | 01-Aug-19           | 04       | Turner Studio     |
|            | SK-070                         | Building Height Measured                                    | NTS    | 13-Jul-21           | D        | Zhinar Architects |
|            | DA-CP-100-080                  | Subdivision Plan                                            | NTS    | 01-Aug-19           | 04       | Turner Studio     |
|            | PR136170-SUBD-002-A.dwg        | Plan of Proposed Subdivision of Lots 72 and 73 in DP 208203 | NTS    | 03-May-19           | А        | RPS Group         |
| General P  | l'ans                          |                                                             |        |                     |          | •                 |
|            | SK-110                         | Stage 3 - Basement 3                                        | 1:500  | 13-Jul-21           | D        | Zhinar Architects |
|            | SK-130                         | Stage 4 - Basement 3                                        | 1:500  | 13-Jul-21           | D        | Zhinar Architects |
|            | SK-111                         | Stage 3 - Basement 2                                        | 1:500  | 13-Jul-21           | D        | Zhinar Architects |
|            | SK-131                         | Stage 4 - Basement 2                                        | 1:500  | 13-Jul-21           | D        | Zhinar Architects |
|            | SK-112                         | Stage 3 - Basement 1                                        | 1:500  | 13-Jul-21           | D        | Zhinar Architects |
|            | SK-132                         | Stage 4 - Basement 1                                        | 1:500  | 13-Jul-21           | D        | Zhinar Architects |
|            | SK-113                         | Stage 3 - Lower Ground Level                                | 1:500  | 13-Jul-21           | D        | Zhinar Architects |
|            | SK-133                         | Stage 4 - Ground Level                                      | 1:500  | 13-Jul-21           | D        | Zhinar Architects |
|            | SK-114                         | Stage 3 - Ground Level                                      | 1:500  | 13-Jul-21           | D        | Zhinar Architects |
|            | SK-115                         | Stage 3 - Upper Ground Level                                | 1:500  | 13-Jul-21           | D        | Zhinar Architects |
|            | SK-134                         | Stage 4 - Upper Ground Level                                | 1:500  | 13-Jul-21           | D        | Zhinar Architects |
|            | SK-116                         | Stage 3 - Level 1                                           | 1:500  | 13-Jul-21           | D        | Zhinar Architects |
|            | SK-135                         | Stage 4 - Level 1                                           | 1:500  | 13-Jul-21           | D        | Zhinar Architects |
|            | SK-117                         | Stage 3 - Level 2                                           | 1:500  | 13-Jul-21           | D        | Zhinar Architects |
|            | SK-136                         | Stage 4 - Level 2                                           | 1:500  | 13-Jul-21           | D        | Zhinar Architects |
|            | SK-118                         | Stage 3 - Level 3                                           | 1:500  | 13-Jul-21           | D        | Zhinar Architects |
|            | SK-137                         | Stage 4 - Level 3                                           | 1:500  | 13-Jul-21           | D        | Zhinar Architects |
|            | SK-119                         | Stage 3 - Level 4                                           | 1:500  | 13-Jul-21           | D        | Zhinar Architects |
|            | SK-138                         | Stage 4 - Level 4                                           | 1:500  | 13-Jul-21           | D        | Zhinar Architects |
|            | SK-125                         | Stage 3 - Level 5                                           | 1:500  | 13-Jul-21           | D        | Zhinar Architects |
|            | SK-139                         | Stage 4 - Level 5                                           | 1:500  | 13-Jul-21           | D        | Zhinar Architects |
|            | SK-126                         | Stage 3 - Level 6                                           | 1:500  | 13-Jul-21           | D        | Zhinar Architects |
|            | SK-140                         | Stage 4 - Level 6                                           | 1:500  | 13-Jul-21           | D        | Zhinar Architects |
|            | SK-127                         | Stage 3 - Roof                                              | 1:500  | 13-Jul-21           | D        | Zhinar Architects |
|            | SK-141                         | Stage 4 - Level 7                                           | 1:500  | 13-Jul-21           | D        | Zhinar Architects |
|            | SK-142                         | Stage 4 - Roof Plan                                         | 1:500  | 13-Jul-21           | D        | Zhinar Architects |
|            | DA-CP-110-090                  | GA Plans - Roof                                             | 1:500  | 01-Aug-19           | 04       | Turner Studio     |
| Building E | Envelope Elevations            |                                                             |        | l                   | l        |                   |
|            | SK-150                         | North Elevation                                             | 1:500  | 13-Jul-21           | D        | Zhinar Architects |
|            | SK-151                         | East Elevation                                              | 1:500  | 13-Jul-21           | D        | Zhinar Architects |
|            | SK-152                         | South Elevation                                             | 1:500  | 13-Jul-21           | D        | Zhinar Architects |
|            | SK-153                         | West Elevation                                              | 1:500  | 13-Jul-21           | D        | Zhinar Architects |
|            | DA-CP-210-050                  | GA Elevations - North Elevation - Phase 01                  | 1:500  | 01-Aug-19           | 04       | Turner Studio     |
|            | DA-CP-210-060                  | GA Elevations - South Elevation - Phase 01                  | 1:500  | 01-Aug-19           | 04       | Turner Studio     |
|            | SK-154                         | Main Street West Elevation                                  | 1:500  | 13-Jul-21           | D        | Zhinar Architects |
|            | SK-155                         | Main Street East Elevation                                  | 1:500  | 13-Jul-21           | D        | Zhinar Architects |
| Building E | Envelope Sections              | 1                                                           | l .    | ı                   | I        |                   |
| <i></i>    | SK-160                         | Section 1 - Stage 3 & 4                                     | 1:500  | 13-Jul-21           | D        | Zhinar Architects |
|            | SK-161                         | Section 2 - Stage 3 & 4                                     | 1:500  | 13-Jul-21           | D        | Zhinar Architects |
|            | SK-162                         | Section 3 - Stage 3 & 4                                     | 1:500  | 13-Jul-21           | D        | Zhinar Architects |
| Shadow [   |                                | l                                                           |        | <u> </u>            | I        | 1                 |
|            | DA-CP-710-001                  | June 21st 9am-12pm                                          | 1:1000 | 01-Aug-19           | 04       | Turner Studio     |
|            | DA-CP-710-002                  | June 21st 1pm-3pm                                           |        |                     |          | Turner Studio     |
|            |                                |                                                             | L 330  | - · · · · · · · · · | - '      | 1                 |