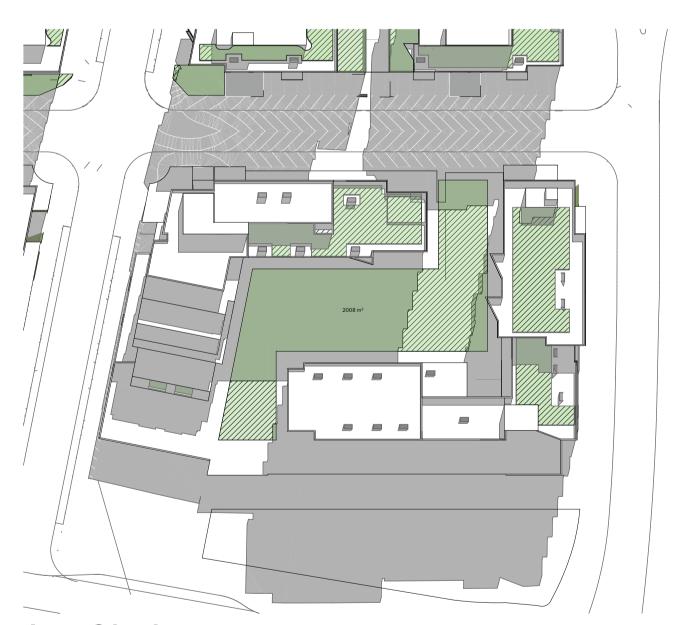

= 1172m<sup>2</sup> @ 25% of Site Area (4689m<sup>2</sup>)

Proposed Communal Open Space = 1317m<sup>2</sup> (28%)

NOTES

THIS DRAWING IS COPYRIGHT © OF TURNER. NO REPRODUCTION WITHOUT PERMISSION. UNLESS NOTED OTHERWISE THIS DRAWING IS NOT FOR CONSTRUCTION. ALL DIMENSIONS AND LEVELS ARE TO BE CHECKED ON SITE PRIOR TO THE COMMENCEMENT OF WORK. INFORM TURNER OF ANY DISCREPANCIES FOR CLARIFICATION BEFORE PROCEDING WITH WORK. DRAWINGS ARE NOT TO BE SCALED. USE ONLY FIGURED DIMENSIONS. REFER TO CONSULTANT DOCUMENTATION FOR FURTHER INFORMATION.

Restifa & Partners
302/123 Walker Street North Sydney NSW 2060

Project Title

Cudgegong Town Centre "The Rouse"

43 - 53 Cudgegong Road, Rouse Hill, NSW 2850

Concept Proposal

Communal Open Space Solar Access
Phase 1C + 1D

TIIR



June 21st 09am





June 21st 1pm





June 21st 10am





June 21st 2pm





June 21st 11am

57%



June 21st 3pm

27%



June 21st 12pm

58%

#### **Solar Access to Communal Open Space**

ADG Part 3D:

Developments to achieve minimum of 50% direct sunlight to the principle usable part of the communal open space for minimum of 2 hours between 9am to 3pm 21st June (mid

LEGEND

Communal and Public Open Space Total Area: 3135 sqm

Direct Sunlight to the Principle usable part of the Communal and Public Open Space

## **Communal Open Space**

(with reference to the Apartment Design Guide -

Objective 3D-1)

Min. Communal Open Space requirement = 2537m<sup>2</sup> @ 25% of Site Area (10150m²)

Proposed Communal Open Space = 3135m<sup>2</sup> (30%)

NOTES

THIS DRAWING IS COPYRIGHT © OF TURNER. NO REPRODUCTION W