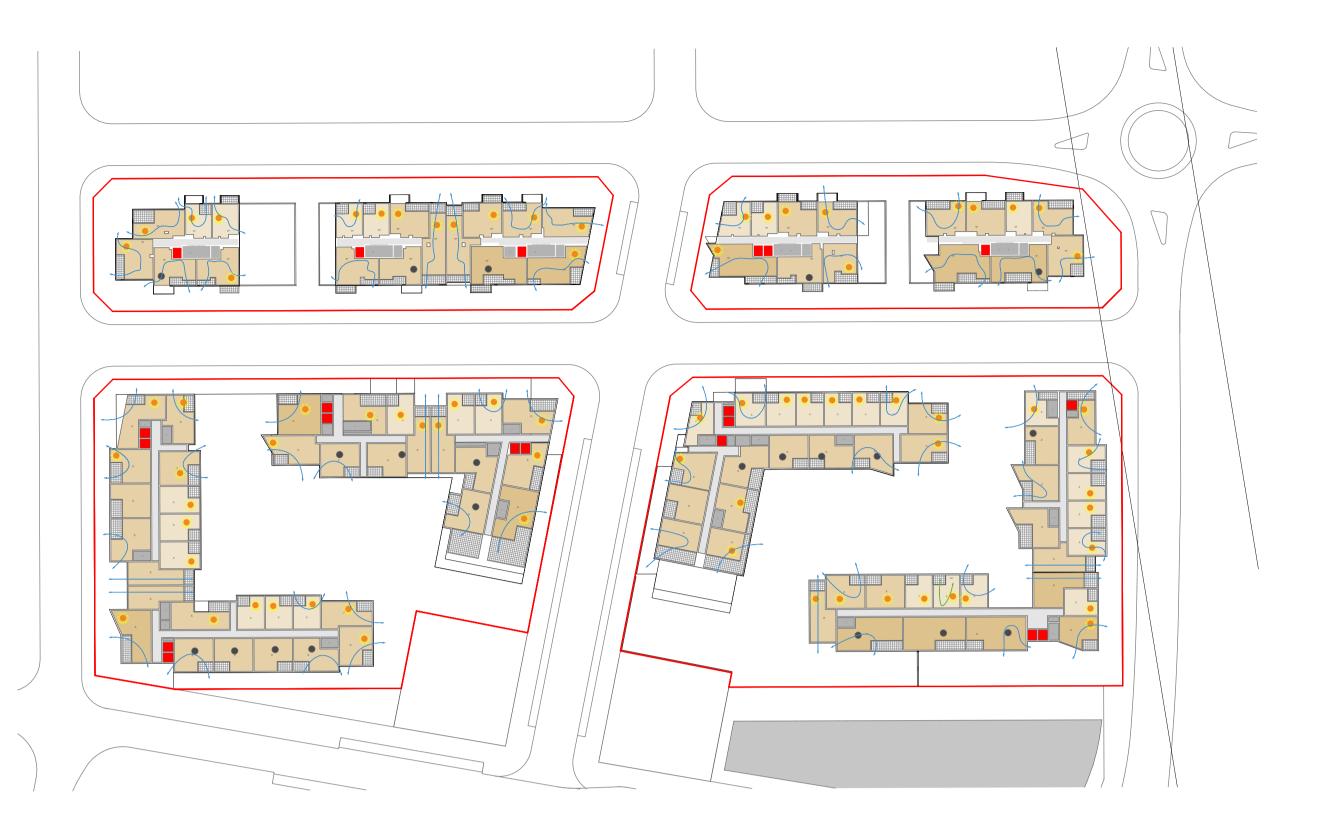

#### DRAWING LIST

| Series     | Drawing No.                    | Description                                                 | Scale  | Date                | Revision | Prepared by       |
|------------|--------------------------------|-------------------------------------------------------------|--------|---------------------|----------|-------------------|
|            | SK-000                         | General - Cover Sheet                                       | NTS    | 13-Jul-21           | D        | Zhinar Architects |
|            | SK-001                         | General - Drawing List DA                                   | NTS    | 13-Jul-21           | D        | Zhinar Architects |
| Context &  | Analysis                       |                                                             |        |                     |          | •                 |
|            | DA-CP-100-001                  | Location Plan                                               | 1:5000 | 01-Aug-19           | 04       | Turner Studio     |
|            | DA-CP-100-002                  | Precinct Indicative Layout Plan                             | 1:1000 | 01-Aug-19           | 04       | Turner Studio     |
|            | DA-CP-100-003                  | Site Analysis                                               | 1:1000 | 01-Aug-19           | 04       | Turner Studio     |
| Planning   | Controls + Building Principles |                                                             |        |                     |          | •                 |
|            | DA-CP-100-010                  | Site Constraints, Setbacks + Subdivision                    | 1:500  | 01-Aug-19           | 04       | Turner Studio     |
|            | DA-CP-100-020                  | Planning Summary                                            | 1:500  | 01-Aug-19           | 04       | Turner Studio     |
|            | DA-CP-100-030                  | Building Volume Transfer                                    | NTS    | 01-Aug-19           | 04       | Turner Studio     |
|            | DA-MP-013                      | Height Limit                                                | NTS    | 13-Jul-21           | G        | Zhinar Architects |
|            | DA-CP-100-050                  | Proposed Roads                                              | 1:500  | 01-Aug-19           | 04       | Turner Studio     |
|            | DA-CP-100-060                  | Staging & Construction Phasing Overview                     | NTS    | 01-Aug-19           | 04       | Turner Studio     |
|            | SK-070                         | Building Height Measured                                    | NTS    | 13-Jul-21           | D        | Zhinar Architects |
|            | DA-CP-100-080                  | Subdivision Plan                                            | NTS    | 01-Aug-19           | 04       | Turner Studio     |
|            | PR136170-SUBD-002-A.dwg        | Plan of Proposed Subdivision of Lots 72 and 73 in DP 208203 | NTS    | 03-May-19           | А        | RPS Group         |
| General P  | l'ans                          |                                                             |        |                     |          | •                 |
|            | SK-110                         | Stage 3 - Basement 3                                        | 1:500  | 13-Jul-21           | D        | Zhinar Architects |
|            | SK-130                         | Stage 4 - Basement 3                                        | 1:500  | 13-Jul-21           | D        | Zhinar Architects |
|            | SK-111                         | Stage 3 - Basement 2                                        | 1:500  | 13-Jul-21           | D        | Zhinar Architects |
|            | SK-131                         | Stage 4 - Basement 2                                        | 1:500  | 13-Jul-21           | D        | Zhinar Architects |
|            | SK-112                         | Stage 3 - Basement 1                                        | 1:500  | 13-Jul-21           | D        | Zhinar Architects |
|            | SK-132                         | Stage 4 - Basement 1                                        | 1:500  | 13-Jul-21           | D        | Zhinar Architects |
|            | SK-113                         | Stage 3 - Lower Ground Level                                | 1:500  | 13-Jul-21           | D        | Zhinar Architects |
|            | SK-133                         | Stage 4 - Ground Level                                      | 1:500  | 13-Jul-21           | D        | Zhinar Architects |
|            | SK-114                         | Stage 3 - Ground Level                                      | 1:500  | 13-Jul-21           | D        | Zhinar Architects |
|            | SK-115                         | Stage 3 - Upper Ground Level                                | 1:500  | 13-Jul-21           | D        | Zhinar Architects |
|            | SK-134                         | Stage 4 - Upper Ground Level                                | 1:500  | 13-Jul-21           | D        | Zhinar Architects |
|            | SK-116                         | Stage 3 - Level 1                                           | 1:500  | 13-Jul-21           | D        | Zhinar Architects |
|            | SK-135                         | Stage 4 - Level 1                                           | 1:500  | 13-Jul-21           | D        | Zhinar Architects |
|            | SK-117                         | Stage 3 - Level 2                                           | 1:500  | 13-Jul-21           | D        | Zhinar Architects |
|            | SK-136                         | Stage 4 - Level 2                                           | 1:500  | 13-Jul-21           | D        | Zhinar Architects |
|            | SK-118                         | Stage 3 - Level 3                                           | 1:500  | 13-Jul-21           | D        | Zhinar Architects |
|            | SK-137                         | Stage 4 - Level 3                                           | 1:500  | 13-Jul-21           | D        | Zhinar Architects |
|            | SK-119                         | Stage 3 - Level 4                                           | 1:500  | 13-Jul-21           | D        | Zhinar Architects |
|            | SK-138                         | Stage 4 - Level 4                                           | 1:500  | 13-Jul-21           | D        | Zhinar Architects |
|            | SK-125                         | Stage 3 - Level 5                                           | 1:500  | 13-Jul-21           | D        | Zhinar Architects |
|            | SK-139                         | Stage 4 - Level 5                                           | 1:500  | 13-Jul-21           | D        | Zhinar Architects |
|            | SK-126                         | Stage 3 - Level 6                                           | 1:500  | 13-Jul-21           | D        | Zhinar Architects |
|            | SK-140                         | Stage 4 - Level 6                                           | 1:500  | 13-Jul-21           | D        | Zhinar Architects |
|            | SK-127                         | Stage 3 - Roof                                              | 1:500  | 13-Jul-21           | D        | Zhinar Architects |
|            | SK-141                         | Stage 4 - Level 7                                           | 1:500  | 13-Jul-21           | D        | Zhinar Architects |
|            | SK-142                         | Stage 4 - Roof Plan                                         | 1:500  | 13-Jul-21           | D        | Zhinar Architects |
|            | DA-CP-110-090                  | GA Plans - Roof                                             | 1:500  | 01-Aug-19           | 04       | Turner Studio     |
| Building E | Envelope Elevations            |                                                             |        | l                   | l        |                   |
|            | SK-150                         | North Elevation                                             | 1:500  | 13-Jul-21           | D        | Zhinar Architects |
|            | SK-151                         | East Elevation                                              | 1:500  | 13-Jul-21           | D        | Zhinar Architects |
|            | SK-152                         | South Elevation                                             | 1:500  | 13-Jul-21           | D        | Zhinar Architects |
|            | SK-153                         | West Elevation                                              | 1:500  | 13-Jul-21           | D        | Zhinar Architects |
|            | DA-CP-210-050                  | GA Elevations - North Elevation - Phase 01                  | 1:500  | 01-Aug-19           | 04       | Turner Studio     |
|            | DA-CP-210-060                  | GA Elevations - South Elevation - Phase 01                  | 1:500  | 01-Aug-19           | 04       | Turner Studio     |
|            | SK-154                         | Main Street West Elevation                                  | 1:500  | 13-Jul-21           | D        | Zhinar Architects |
|            | SK-155                         | Main Street East Elevation                                  | 1:500  | 13-Jul-21           | D        | Zhinar Architects |
| Building E | Envelope Sections              | 1                                                           | l .    | ı                   | I        |                   |
| <i></i>    | SK-160                         | Section 1 - Stage 3 & 4                                     | 1:500  | 13-Jul-21           | D        | Zhinar Architects |
|            | SK-161                         | Section 2 - Stage 3 & 4                                     | 1:500  | 13-Jul-21           | D        | Zhinar Architects |
|            | SK-162                         | Section 3 - Stage 3 & 4                                     | 1:500  | 13-Jul-21           | D        | Zhinar Architects |
| Shadow [   |                                | l                                                           |        | <u> </u>            | I        | 1                 |
|            | DA-CP-710-001                  | June 21st 9am-12pm                                          | 1:1000 | 01-Aug-19           | 04       | Turner Studio     |
|            | DA-CP-710-002                  | June 21st 1pm-3pm                                           |        |                     |          | Turner Studio     |
|            |                                |                                                             | L 330  | - · · · · · · · · · | - '      | 1                 |