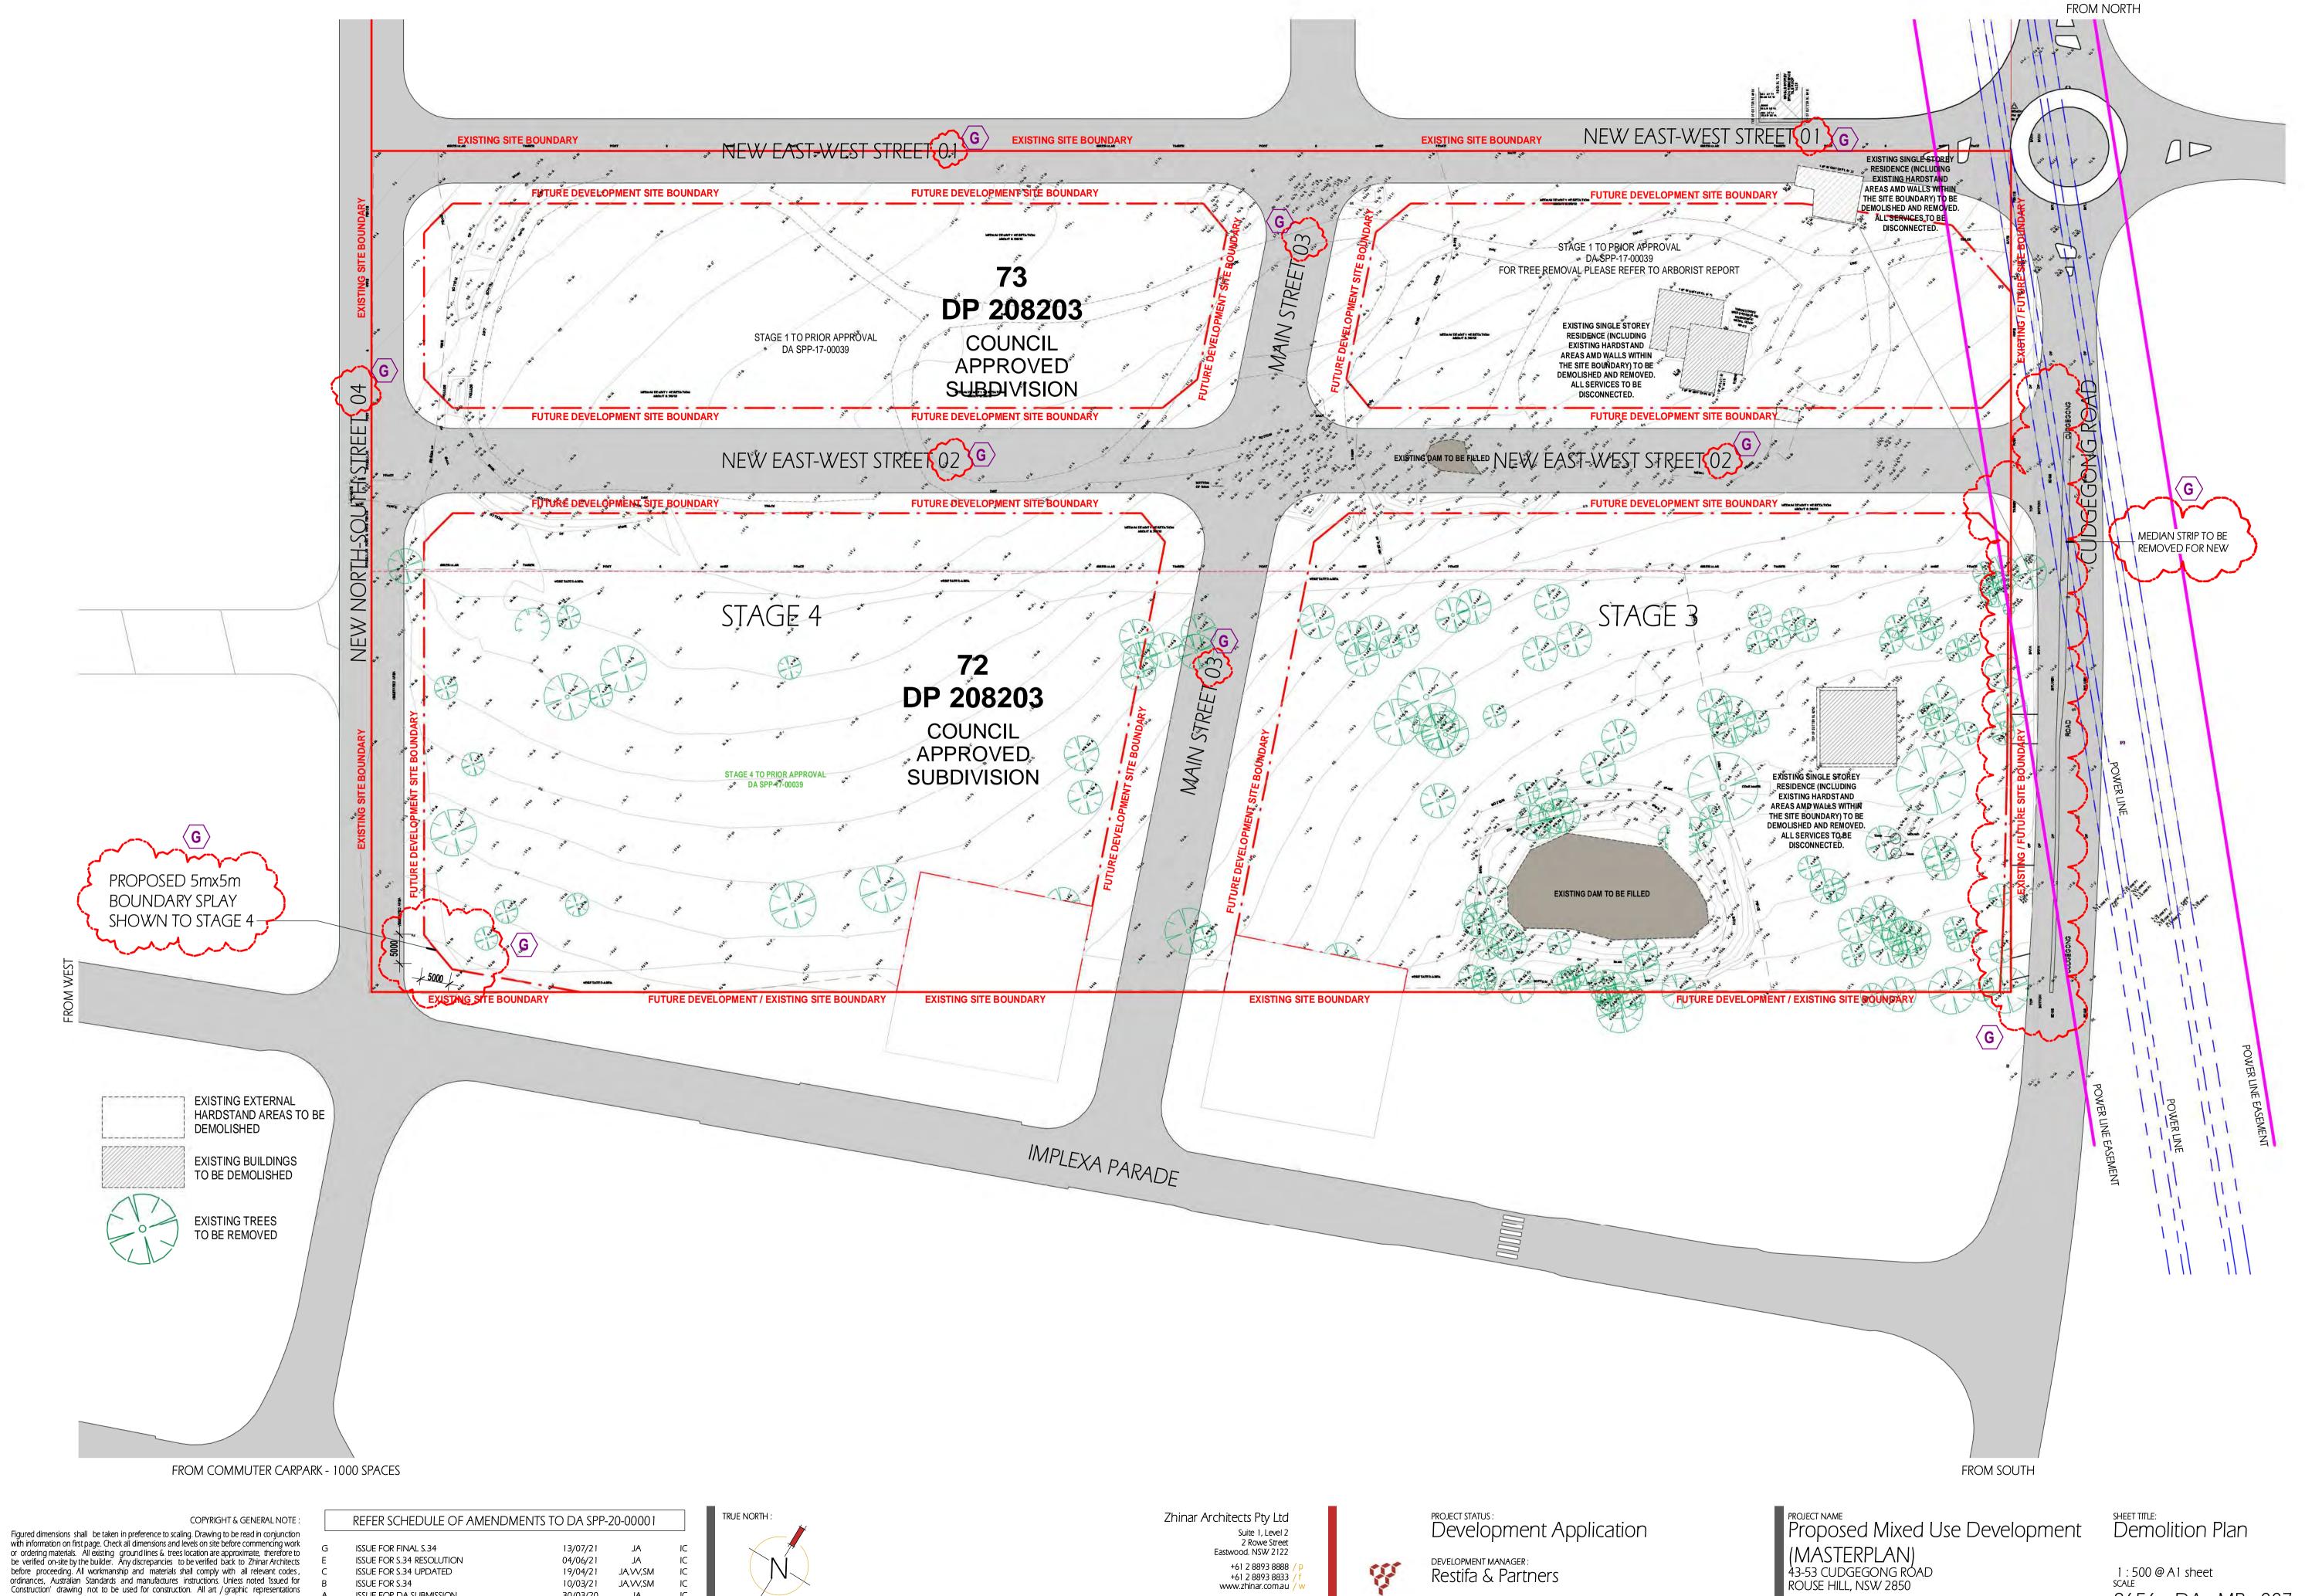

#### DRAWING LIST

| Series     | Drawing No.                    | Description                                                 | Scale  | Date                | Revision | Prepared by       |
|------------|--------------------------------|-------------------------------------------------------------|--------|---------------------|----------|-------------------|
|            | SK-000                         | General - Cover Sheet                                       | NTS    | 13-Jul-21           | D        | Zhinar Architects |
|            | SK-001                         | General - Drawing List DA                                   | NTS    | 13-Jul-21           | D        | Zhinar Architects |
| Context &  | Analysis                       |                                                             |        |                     |          | •                 |
|            | DA-CP-100-001                  | Location Plan                                               | 1:5000 | 01-Aug-19           | 04       | Turner Studio     |
|            | DA-CP-100-002                  | Precinct Indicative Layout Plan                             | 1:1000 | 01-Aug-19           | 04       | Turner Studio     |
|            | DA-CP-100-003                  | Site Analysis                                               | 1:1000 | 01-Aug-19           | 04       | Turner Studio     |
| Planning   | Controls + Building Principles |                                                             |        |                     |          | •                 |
|            | DA-CP-100-010                  | Site Constraints, Setbacks + Subdivision                    | 1:500  | 01-Aug-19           | 04       | Turner Studio     |
|            | DA-CP-100-020                  | Planning Summary                                            | 1:500  | 01-Aug-19           | 04       | Turner Studio     |
|            | DA-CP-100-030                  | Building Volume Transfer                                    | NTS    | 01-Aug-19           | 04       | Turner Studio     |
|            | DA-MP-013                      | Height Limit                                                | NTS    | 13-Jul-21           | G        | Zhinar Architects |
|            | DA-CP-100-050                  | Proposed Roads                                              | 1:500  | 01-Aug-19           | 04       | Turner Studio     |
|            | DA-CP-100-060                  | Staging & Construction Phasing Overview                     | NTS    | 01-Aug-19           | 04       | Turner Studio     |
|            | SK-070                         | Building Height Measured                                    | NTS    | 13-Jul-21           | D        | Zhinar Architects |
|            | DA-CP-100-080                  | Subdivision Plan                                            | NTS    | 01-Aug-19           | 04       | Turner Studio     |
|            | PR136170-SUBD-002-A.dwg        | Plan of Proposed Subdivision of Lots 72 and 73 in DP 208203 | NTS    | 03-May-19           | А        | RPS Group         |
| General P  | l'ans                          |                                                             |        |                     |          | •                 |
|            | SK-110                         | Stage 3 - Basement 3                                        | 1:500  | 13-Jul-21           | D        | Zhinar Architects |
|            | SK-130                         | Stage 4 - Basement 3                                        | 1:500  | 13-Jul-21           | D        | Zhinar Architects |
|            | SK-111                         | Stage 3 - Basement 2                                        | 1:500  | 13-Jul-21           | D        | Zhinar Architects |
|            | SK-131                         | Stage 4 - Basement 2                                        | 1:500  | 13-Jul-21           | D        | Zhinar Architects |
|            | SK-112                         | Stage 3 - Basement 1                                        | 1:500  | 13-Jul-21           | D        | Zhinar Architects |
|            | SK-132                         | Stage 4 - Basement 1                                        | 1:500  | 13-Jul-21           | D        | Zhinar Architects |
|            | SK-113                         | Stage 3 - Lower Ground Level                                | 1:500  | 13-Jul-21           | D        | Zhinar Architects |
|            | SK-133                         | Stage 4 - Ground Level                                      | 1:500  | 13-Jul-21           | D        | Zhinar Architects |
|            | SK-114                         | Stage 3 - Ground Level                                      | 1:500  | 13-Jul-21           | D        | Zhinar Architects |
|            | SK-115                         | Stage 3 - Upper Ground Level                                | 1:500  | 13-Jul-21           | D        | Zhinar Architects |
|            | SK-134                         | Stage 4 - Upper Ground Level                                | 1:500  | 13-Jul-21           | D        | Zhinar Architects |
|            | SK-116                         | Stage 3 - Level 1                                           | 1:500  | 13-Jul-21           | D        | Zhinar Architects |
|            | SK-135                         | Stage 4 - Level 1                                           | 1:500  | 13-Jul-21           | D        | Zhinar Architects |
|            | SK-117                         | Stage 3 - Level 2                                           | 1:500  | 13-Jul-21           | D        | Zhinar Architects |
|            | SK-136                         | Stage 4 - Level 2                                           | 1:500  | 13-Jul-21           | D        | Zhinar Architects |
|            | SK-118                         | Stage 3 - Level 3                                           | 1:500  | 13-Jul-21           | D        | Zhinar Architects |
|            | SK-137                         | Stage 4 - Level 3                                           | 1:500  | 13-Jul-21           | D        | Zhinar Architects |
|            | SK-119                         | Stage 3 - Level 4                                           | 1:500  | 13-Jul-21           | D        | Zhinar Architects |
|            | SK-138                         | Stage 4 - Level 4                                           | 1:500  | 13-Jul-21           | D        | Zhinar Architects |
|            | SK-125                         | Stage 3 - Level 5                                           | 1:500  | 13-Jul-21           | D        | Zhinar Architects |
|            | SK-139                         | Stage 4 - Level 5                                           | 1:500  | 13-Jul-21           | D        | Zhinar Architects |
|            | SK-126                         | Stage 3 - Level 6                                           | 1:500  | 13-Jul-21           | D        | Zhinar Architects |
|            | SK-140                         | Stage 4 - Level 6                                           | 1:500  | 13-Jul-21           | D        | Zhinar Architects |
|            | SK-127                         | Stage 3 - Roof                                              | 1:500  | 13-Jul-21           | D        | Zhinar Architects |
|            | SK-141                         | Stage 4 - Level 7                                           | 1:500  | 13-Jul-21           | D        | Zhinar Architects |
|            | SK-142                         | Stage 4 - Roof Plan                                         | 1:500  | 13-Jul-21           | D        | Zhinar Architects |
|            | DA-CP-110-090                  | GA Plans - Roof                                             | 1:500  | 01-Aug-19           | 04       | Turner Studio     |
| Building E | Envelope Elevations            |                                                             |        | l                   | l        |                   |
|            | SK-150                         | North Elevation                                             | 1:500  | 13-Jul-21           | D        | Zhinar Architects |
|            | SK-151                         | East Elevation                                              | 1:500  | 13-Jul-21           | D        | Zhinar Architects |
|            | SK-152                         | South Elevation                                             | 1:500  | 13-Jul-21           | D        | Zhinar Architects |
|            | SK-153                         | West Elevation                                              | 1:500  | 13-Jul-21           | D        | Zhinar Architects |
|            | DA-CP-210-050                  | GA Elevations - North Elevation - Phase 01                  | 1:500  | 01-Aug-19           | 04       | Turner Studio     |
|            | DA-CP-210-060                  | GA Elevations - South Elevation - Phase 01                  | 1:500  | 01-Aug-19           | 04       | Turner Studio     |
|            | SK-154                         | Main Street West Elevation                                  | 1:500  | 13-Jul-21           | D        | Zhinar Architects |
|            | SK-155                         | Main Street East Elevation                                  | 1:500  | 13-Jul-21           | D        | Zhinar Architects |
| Building E | Envelope Sections              | 1                                                           | l .    | ı                   | I        |                   |
| <i></i>    | SK-160                         | Section 1 - Stage 3 & 4                                     | 1:500  | 13-Jul-21           | D        | Zhinar Architects |
|            | SK-161                         | Section 2 - Stage 3 & 4                                     | 1:500  | 13-Jul-21           | D        | Zhinar Architects |
|            | SK-162                         | Section 3 - Stage 3 & 4                                     | 1:500  | 13-Jul-21           | D        | Zhinar Architects |
| Shadow [   |                                | l                                                           |        | <u> </u>            | I        | 1                 |
|            | DA-CP-710-001                  | June 21st 9am-12pm                                          | 1:1000 | 01-Aug-19           | 04       | Turner Studio     |
|            | DA-CP-710-002                  | June 21st 1pm-3pm                                           |        |                     |          | Turner Studio     |
|            |                                |                                                             | L 330  | - · · · · · · · · · | - '      | 1                 |