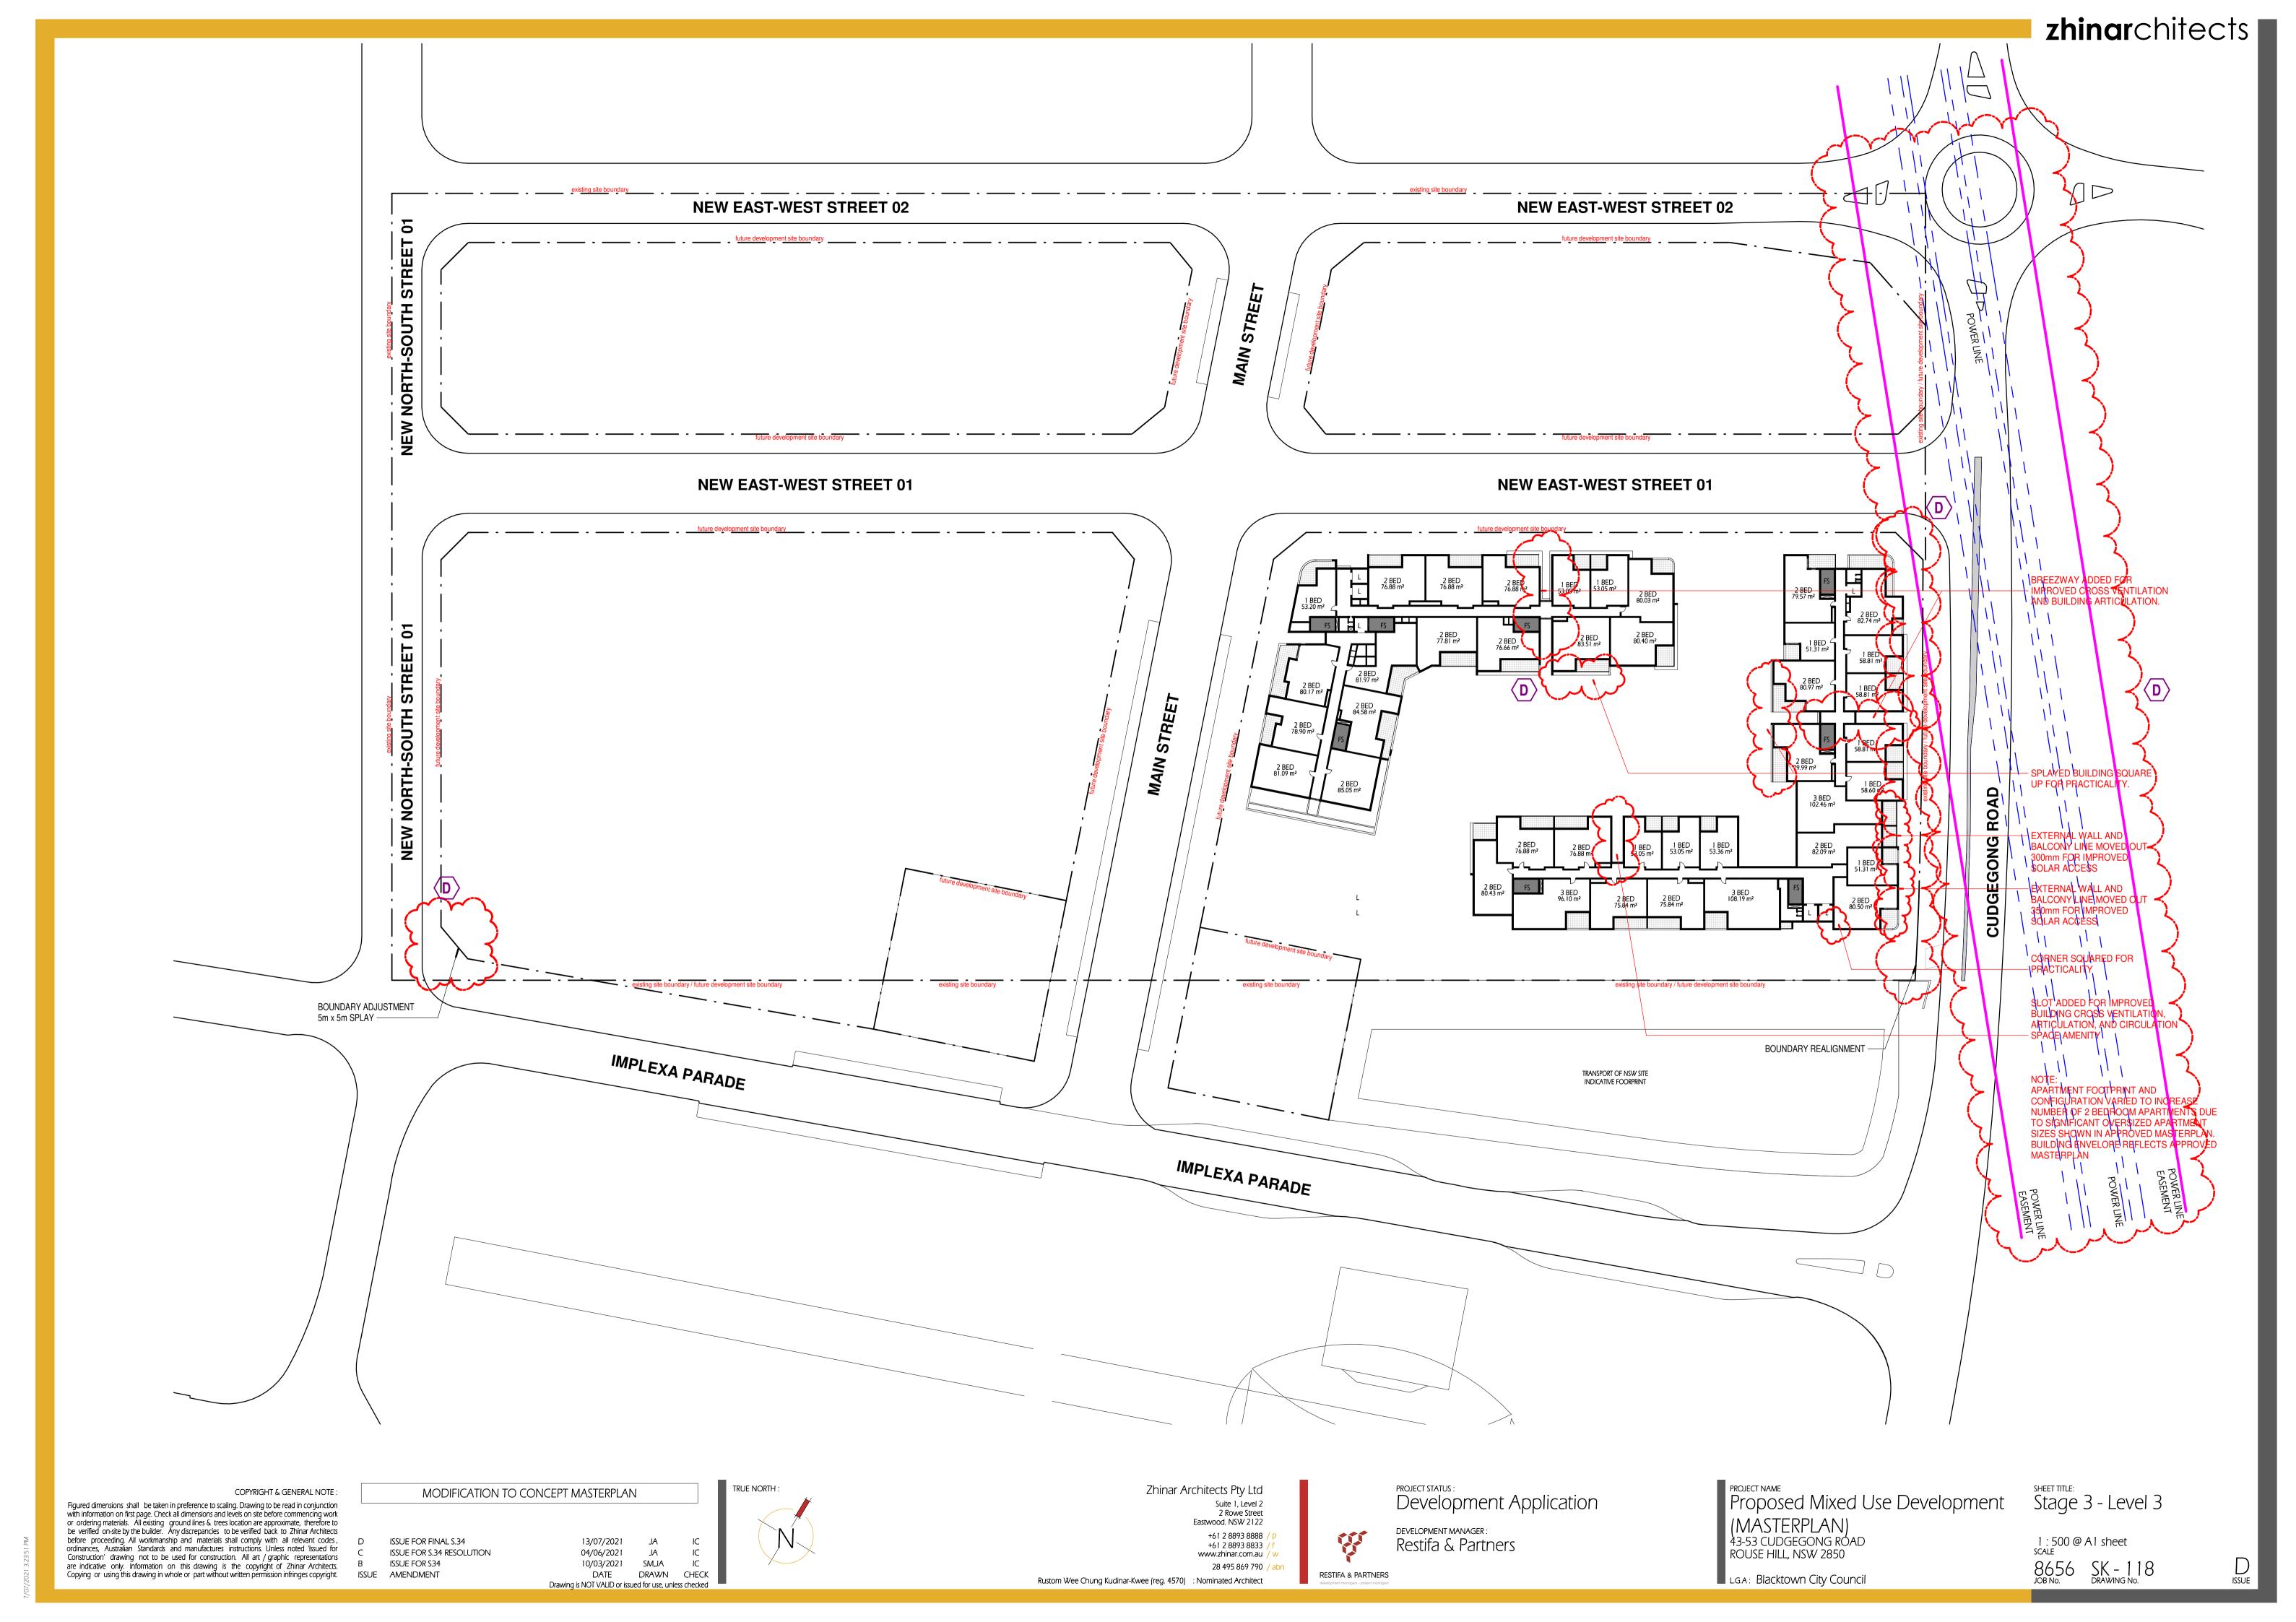

#### DRAWING LIST

| Series     | Drawing No.                    | Description                                                 | Scale  | Date                | Revision | Prepared by       |
|------------|--------------------------------|-------------------------------------------------------------|--------|---------------------|----------|-------------------|
|            | SK-000                         | General - Cover Sheet                                       | NTS    | 13-Jul-21           | D        | Zhinar Architects |
|            | SK-001                         | General - Drawing List DA                                   | NTS    | 13-Jul-21           | D        | Zhinar Architects |
| Context &  | Analysis                       |                                                             |        |                     |          | •                 |
|            | DA-CP-100-001                  | Location Plan                                               | 1:5000 | 01-Aug-19           | 04       | Turner Studio     |
|            | DA-CP-100-002                  | Precinct Indicative Layout Plan                             | 1:1000 | 01-Aug-19           | 04       | Turner Studio     |
|            | DA-CP-100-003                  | Site Analysis                                               | 1:1000 | 01-Aug-19           | 04       | Turner Studio     |
| Planning   | Controls + Building Principles |                                                             |        |                     |          | •                 |
|            | DA-CP-100-010                  | Site Constraints, Setbacks + Subdivision                    | 1:500  | 01-Aug-19           | 04       | Turner Studio     |
|            | DA-CP-100-020                  | Planning Summary                                            | 1:500  | 01-Aug-19           | 04       | Turner Studio     |
|            | DA-CP-100-030                  | Building Volume Transfer                                    | NTS    | 01-Aug-19           | 04       | Turner Studio     |
|            | DA-MP-013                      | Height Limit                                                | NTS    | 13-Jul-21           | G        | Zhinar Architects |
|            | DA-CP-100-050                  | Proposed Roads                                              | 1:500  | 01-Aug-19           | 04       | Turner Studio     |
|            | DA-CP-100-060                  | Staging & Construction Phasing Overview                     | NTS    | 01-Aug-19           | 04       | Turner Studio     |
|            | SK-070                         | Building Height Measured                                    | NTS    | 13-Jul-21           | D        | Zhinar Architects |
|            | DA-CP-100-080                  | Subdivision Plan                                            | NTS    | 01-Aug-19           | 04       | Turner Studio     |
|            | PR136170-SUBD-002-A.dwg        | Plan of Proposed Subdivision of Lots 72 and 73 in DP 208203 | NTS    | 03-May-19           | А        | RPS Group         |
| General P  | l'ans                          |                                                             |        |                     |          | •                 |
|            | SK-110                         | Stage 3 - Basement 3                                        | 1:500  | 13-Jul-21           | D        | Zhinar Architects |
|            | SK-130                         | Stage 4 - Basement 3                                        | 1:500  | 13-Jul-21           | D        | Zhinar Architects |
|            | SK-111                         | Stage 3 - Basement 2                                        | 1:500  | 13-Jul-21           | D        | Zhinar Architects |
|            | SK-131                         | Stage 4 - Basement 2                                        | 1:500  | 13-Jul-21           | D        | Zhinar Architects |
|            | SK-112                         | Stage 3 - Basement 1                                        | 1:500  | 13-Jul-21           | D        | Zhinar Architects |
|            | SK-132                         | Stage 4 - Basement 1                                        | 1:500  | 13-Jul-21           | D        | Zhinar Architects |
|            | SK-113                         | Stage 3 - Lower Ground Level                                | 1:500  | 13-Jul-21           | D        | Zhinar Architects |
|            | SK-133                         | Stage 4 - Ground Level                                      | 1:500  | 13-Jul-21           | D        | Zhinar Architects |
|            | SK-114                         | Stage 3 - Ground Level                                      | 1:500  | 13-Jul-21           | D        | Zhinar Architects |
|            | SK-115                         | Stage 3 - Upper Ground Level                                | 1:500  | 13-Jul-21           | D        | Zhinar Architects |
|            | SK-134                         | Stage 4 - Upper Ground Level                                | 1:500  | 13-Jul-21           | D        | Zhinar Architects |
|            | SK-116                         | Stage 3 - Level 1                                           | 1:500  | 13-Jul-21           | D        | Zhinar Architects |
|            | SK-135                         | Stage 4 - Level 1                                           | 1:500  | 13-Jul-21           | D        | Zhinar Architects |
|            | SK-117                         | Stage 3 - Level 2                                           | 1:500  | 13-Jul-21           | D        | Zhinar Architects |
|            | SK-136                         | Stage 4 - Level 2                                           | 1:500  | 13-Jul-21           | D        | Zhinar Architects |
|            | SK-118                         | Stage 3 - Level 3                                           | 1:500  | 13-Jul-21           | D        | Zhinar Architects |
|            | SK-137                         | Stage 4 - Level 3                                           | 1:500  | 13-Jul-21           | D        | Zhinar Architects |
|            | SK-119                         | Stage 3 - Level 4                                           | 1:500  | 13-Jul-21           | D        | Zhinar Architects |
|            | SK-138                         | Stage 4 - Level 4                                           | 1:500  | 13-Jul-21           | D        | Zhinar Architects |
|            | SK-125                         | Stage 3 - Level 5                                           | 1:500  | 13-Jul-21           | D        | Zhinar Architects |
|            | SK-139                         | Stage 4 - Level 5                                           | 1:500  | 13-Jul-21           | D        | Zhinar Architects |
|            | SK-126                         | Stage 3 - Level 6                                           | 1:500  | 13-Jul-21           | D        | Zhinar Architects |
|            | SK-140                         | Stage 4 - Level 6                                           | 1:500  | 13-Jul-21           | D        | Zhinar Architects |
|            | SK-127                         | Stage 3 - Roof                                              | 1:500  | 13-Jul-21           | D        | Zhinar Architects |
|            | SK-141                         | Stage 4 - Level 7                                           | 1:500  | 13-Jul-21           | D        | Zhinar Architects |
|            | SK-142                         | Stage 4 - Roof Plan                                         | 1:500  | 13-Jul-21           | D        | Zhinar Architects |
|            | DA-CP-110-090                  | GA Plans - Roof                                             | 1:500  | 01-Aug-19           | 04       | Turner Studio     |
| Building E | Envelope Elevations            |                                                             |        | l                   | l        |                   |
|            | SK-150                         | North Elevation                                             | 1:500  | 13-Jul-21           | D        | Zhinar Architects |
|            | SK-151                         | East Elevation                                              | 1:500  | 13-Jul-21           | D        | Zhinar Architects |
|            | SK-152                         | South Elevation                                             | 1:500  | 13-Jul-21           | D        | Zhinar Architects |
|            | SK-153                         | West Elevation                                              | 1:500  | 13-Jul-21           | D        | Zhinar Architects |
|            | DA-CP-210-050                  | GA Elevations - North Elevation - Phase 01                  | 1:500  | 01-Aug-19           | 04       | Turner Studio     |
|            | DA-CP-210-060                  | GA Elevations - South Elevation - Phase 01                  | 1:500  | 01-Aug-19           | 04       | Turner Studio     |
|            | SK-154                         | Main Street West Elevation                                  | 1:500  | 13-Jul-21           | D        | Zhinar Architects |
|            | SK-155                         | Main Street East Elevation                                  | 1:500  | 13-Jul-21           | D        | Zhinar Architects |
| Building E | Envelope Sections              | 1                                                           | l .    | ı                   | I        |                   |
| <i></i>    | SK-160                         | Section 1 - Stage 3 & 4                                     | 1:500  | 13-Jul-21           | D        | Zhinar Architects |
|            | SK-161                         | Section 2 - Stage 3 & 4                                     | 1:500  | 13-Jul-21           | D        | Zhinar Architects |
|            | SK-162                         | Section 3 - Stage 3 & 4                                     | 1:500  | 13-Jul-21           | D        | Zhinar Architects |
| Shadow [   |                                | l                                                           |        | <u> </u>            | I        | 1                 |
|            | DA-CP-710-001                  | June 21st 9am-12pm                                          | 1:1000 | 01-Aug-19           | 04       | Turner Studio     |
|            | DA-CP-710-002                  | June 21st 1pm-3pm                                           |        |                     |          | Turner Studio     |
|            |                                |                                                             | L 330  | - · · · · · · · · · | - '      | 1                 |