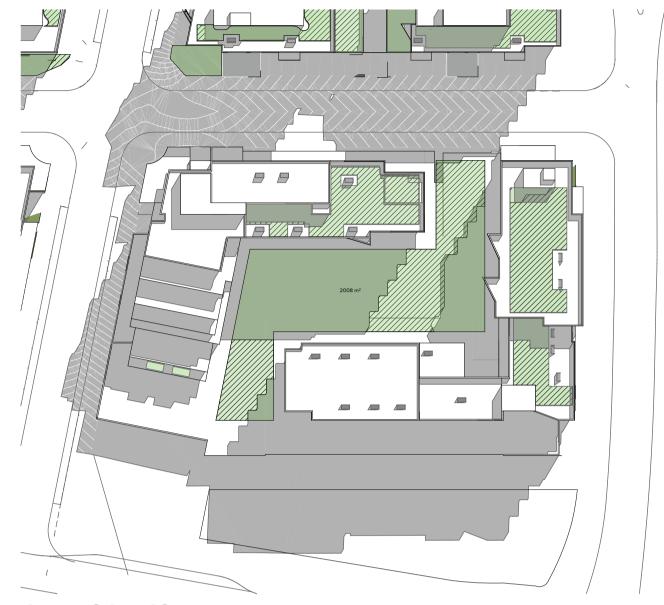

#### DRAWING LIST

| Series     | Drawing No.                    | Description                                                 | Scale  | Date                | Revision | Prepared by       |
|------------|--------------------------------|-------------------------------------------------------------|--------|---------------------|----------|-------------------|
|            | SK-000                         | General - Cover Sheet                                       | NTS    | 13-Jul-21           | D        | Zhinar Architects |
|            | SK-001                         | General - Drawing List DA                                   | NTS    | 13-Jul-21           | D        | Zhinar Architects |
| Context &  | Analysis                       |                                                             |        |                     |          | •                 |
|            | DA-CP-100-001                  | Location Plan                                               | 1:5000 | 01-Aug-19           | 04       | Turner Studio     |
|            | DA-CP-100-002                  | Precinct Indicative Layout Plan                             | 1:1000 | 01-Aug-19           | 04       | Turner Studio     |
|            | DA-CP-100-003                  | Site Analysis                                               | 1:1000 | 01-Aug-19           | 04       | Turner Studio     |
| Planning   | Controls + Building Principles |                                                             |        |                     |          | •                 |
|            | DA-CP-100-010                  | Site Constraints, Setbacks + Subdivision                    | 1:500  | 01-Aug-19           | 04       | Turner Studio     |
|            | DA-CP-100-020                  | Planning Summary                                            | 1:500  | 01-Aug-19           | 04       | Turner Studio     |
|            | DA-CP-100-030                  | Building Volume Transfer                                    | NTS    | 01-Aug-19           | 04       | Turner Studio     |
|            | DA-MP-013                      | Height Limit                                                | NTS    | 13-Jul-21           | G        | Zhinar Architects |
|            | DA-CP-100-050                  | Proposed Roads                                              | 1:500  | 01-Aug-19           | 04       | Turner Studio     |
|            | DA-CP-100-060                  | Staging & Construction Phasing Overview                     | NTS    | 01-Aug-19           | 04       | Turner Studio     |
|            | SK-070                         | Building Height Measured                                    | NTS    | 13-Jul-21           | D        | Zhinar Architects |
|            | DA-CP-100-080                  | Subdivision Plan                                            | NTS    | 01-Aug-19           | 04       | Turner Studio     |
|            | PR136170-SUBD-002-A.dwg        | Plan of Proposed Subdivision of Lots 72 and 73 in DP 208203 | NTS    | 03-May-19           | А        | RPS Group         |
| General P  | l'ans                          |                                                             |        |                     |          | •                 |
|            | SK-110                         | Stage 3 - Basement 3                                        | 1:500  | 13-Jul-21           | D        | Zhinar Architects |
|            | SK-130                         | Stage 4 - Basement 3                                        | 1:500  | 13-Jul-21           | D        | Zhinar Architects |
|            | SK-111                         | Stage 3 - Basement 2                                        | 1:500  | 13-Jul-21           | D        | Zhinar Architects |
|            | SK-131                         | Stage 4 - Basement 2                                        | 1:500  | 13-Jul-21           | D        | Zhinar Architects |
|            | SK-112                         | Stage 3 - Basement 1                                        | 1:500  | 13-Jul-21           | D        | Zhinar Architects |
|            | SK-132                         | Stage 4 - Basement 1                                        | 1:500  | 13-Jul-21           | D        | Zhinar Architects |
|            | SK-113                         | Stage 3 - Lower Ground Level                                | 1:500  | 13-Jul-21           | D        | Zhinar Architects |
|            | SK-133                         | Stage 4 - Ground Level                                      | 1:500  | 13-Jul-21           | D        | Zhinar Architects |
|            | SK-114                         | Stage 3 - Ground Level                                      | 1:500  | 13-Jul-21           | D        | Zhinar Architects |
|            | SK-115                         | Stage 3 - Upper Ground Level                                | 1:500  | 13-Jul-21           | D        | Zhinar Architects |
|            | SK-134                         | Stage 4 - Upper Ground Level                                | 1:500  | 13-Jul-21           | D        | Zhinar Architects |
|            | SK-116                         | Stage 3 - Level 1                                           | 1:500  | 13-Jul-21           | D        | Zhinar Architects |
|            | SK-135                         | Stage 4 - Level 1                                           | 1:500  | 13-Jul-21           | D        | Zhinar Architects |
|            | SK-117                         | Stage 3 - Level 2                                           | 1:500  | 13-Jul-21           | D        | Zhinar Architects |
|            | SK-136                         | Stage 4 - Level 2                                           | 1:500  | 13-Jul-21           | D        | Zhinar Architects |
|            | SK-118                         | Stage 3 - Level 3                                           | 1:500  | 13-Jul-21           | D        | Zhinar Architects |
|            | SK-137                         | Stage 4 - Level 3                                           | 1:500  | 13-Jul-21           | D        | Zhinar Architects |
|            | SK-119                         | Stage 3 - Level 4                                           | 1:500  | 13-Jul-21           | D        | Zhinar Architects |
|            | SK-138                         | Stage 4 - Level 4                                           | 1:500  | 13-Jul-21           | D        | Zhinar Architects |
|            | SK-125                         | Stage 3 - Level 5                                           | 1:500  | 13-Jul-21           | D        | Zhinar Architects |
|            | SK-139                         | Stage 4 - Level 5                                           | 1:500  | 13-Jul-21           | D        | Zhinar Architects |
|            | SK-126                         | Stage 3 - Level 6                                           | 1:500  | 13-Jul-21           | D        | Zhinar Architects |
|            | SK-140                         | Stage 4 - Level 6                                           | 1:500  | 13-Jul-21           | D        | Zhinar Architects |
|            | SK-127                         | Stage 3 - Roof                                              | 1:500  | 13-Jul-21           | D        | Zhinar Architects |
|            | SK-141                         | Stage 4 - Level 7                                           | 1:500  | 13-Jul-21           | D        | Zhinar Architects |
|            | SK-142                         | Stage 4 - Roof Plan                                         | 1:500  | 13-Jul-21           | D        | Zhinar Architects |
|            | DA-CP-110-090                  | GA Plans - Roof                                             | 1:500  | 01-Aug-19           | 04       | Turner Studio     |
| Building E | Envelope Elevations            |                                                             |        | l                   | l        |                   |
|            | SK-150                         | North Elevation                                             | 1:500  | 13-Jul-21           | D        | Zhinar Architects |
|            | SK-151                         | East Elevation                                              | 1:500  | 13-Jul-21           | D        | Zhinar Architects |
|            | SK-152                         | South Elevation                                             | 1:500  | 13-Jul-21           | D        | Zhinar Architects |
|            | SK-153                         | West Elevation                                              | 1:500  | 13-Jul-21           | D        | Zhinar Architects |
|            | DA-CP-210-050                  | GA Elevations - North Elevation - Phase 01                  | 1:500  | 01-Aug-19           | 04       | Turner Studio     |
|            | DA-CP-210-060                  | GA Elevations - South Elevation - Phase 01                  | 1:500  | 01-Aug-19           | 04       | Turner Studio     |
|            | SK-154                         | Main Street West Elevation                                  | 1:500  | 13-Jul-21           | D        | Zhinar Architects |
|            | SK-155                         | Main Street East Elevation                                  | 1:500  | 13-Jul-21           | D        | Zhinar Architects |
| Building E | Envelope Sections              | 1                                                           | l .    | ı                   | I        |                   |
| <i></i>    | SK-160                         | Section 1 - Stage 3 & 4                                     | 1:500  | 13-Jul-21           | D        | Zhinar Architects |
|            | SK-161                         | Section 2 - Stage 3 & 4                                     | 1:500  | 13-Jul-21           | D        | Zhinar Architects |
|            | SK-162                         | Section 3 - Stage 3 & 4                                     | 1:500  | 13-Jul-21           | D        | Zhinar Architects |
| Shadow [   |                                | l                                                           |        | <u> </u>            | I        | 1                 |
|            | DA-CP-710-001                  | June 21st 9am-12pm                                          | 1:1000 | 01-Aug-19           | 04       | Turner Studio     |
|            | DA-CP-710-002                  | June 21st 1pm-3pm                                           |        |                     |          | Turner Studio     |
|            |                                |                                                             | L 330  | - · · · · · · · · · | - '      | 1                 |