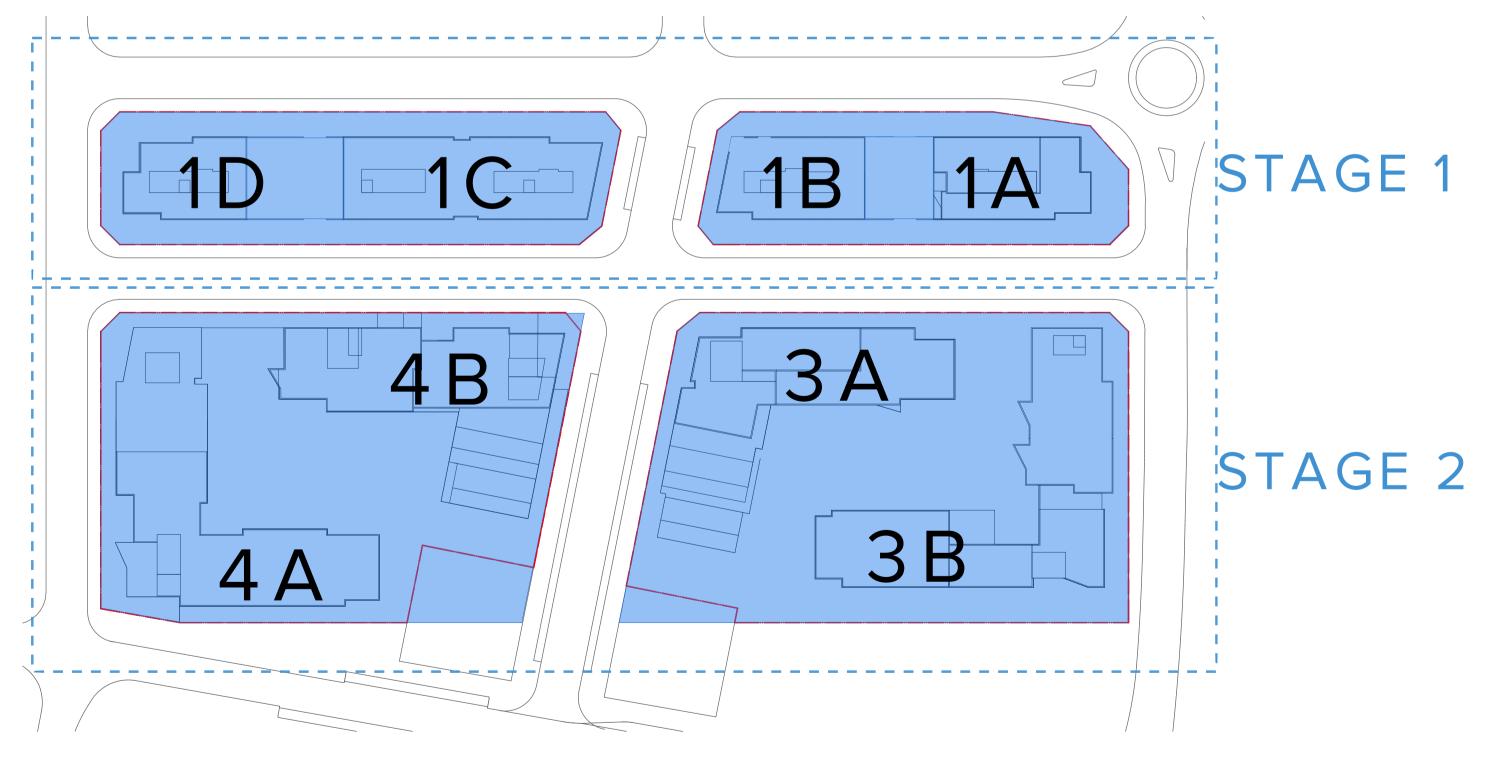

#### DRAWING LIST

| Series     | Drawing No.                    | Description                                                 | Scale  | Date                | Revision | Prepared by       |
|------------|--------------------------------|-------------------------------------------------------------|--------|---------------------|----------|-------------------|
|            | SK-000                         | General - Cover Sheet                                       | NTS    | 13-Jul-21           | D        | Zhinar Architects |
|            | SK-001                         | General - Drawing List DA                                   | NTS    | 13-Jul-21           | D        | Zhinar Architects |
| Context &  | Analysis                       |                                                             |        |                     |          | •                 |
|            | DA-CP-100-001                  | Location Plan                                               | 1:5000 | 01-Aug-19           | 04       | Turner Studio     |
|            | DA-CP-100-002                  | Precinct Indicative Layout Plan                             | 1:1000 | 01-Aug-19           | 04       | Turner Studio     |
|            | DA-CP-100-003                  | Site Analysis                                               | 1:1000 | 01-Aug-19           | 04       | Turner Studio     |
| Planning   | Controls + Building Principles |                                                             |        |                     |          | •                 |
|            | DA-CP-100-010                  | Site Constraints, Setbacks + Subdivision                    | 1:500  | 01-Aug-19           | 04       | Turner Studio     |
|            | DA-CP-100-020                  | Planning Summary                                            | 1:500  | 01-Aug-19           | 04       | Turner Studio     |
|            | DA-CP-100-030                  | Building Volume Transfer                                    | NTS    | 01-Aug-19           | 04       | Turner Studio     |
|            | DA-MP-013                      | Height Limit                                                | NTS    | 13-Jul-21           | G        | Zhinar Architects |
|            | DA-CP-100-050                  | Proposed Roads                                              | 1:500  | 01-Aug-19           | 04       | Turner Studio     |
|            | DA-CP-100-060                  | Staging & Construction Phasing Overview                     | NTS    | 01-Aug-19           | 04       | Turner Studio     |
|            | SK-070                         | Building Height Measured                                    | NTS    | 13-Jul-21           | D        | Zhinar Architects |
|            | DA-CP-100-080                  | Subdivision Plan                                            | NTS    | 01-Aug-19           | 04       | Turner Studio     |
|            | PR136170-SUBD-002-A.dwg        | Plan of Proposed Subdivision of Lots 72 and 73 in DP 208203 | NTS    | 03-May-19           | А        | RPS Group         |
| General P  | l'ans                          |                                                             |        |                     |          | •                 |
|            | SK-110                         | Stage 3 - Basement 3                                        | 1:500  | 13-Jul-21           | D        | Zhinar Architects |
|            | SK-130                         | Stage 4 - Basement 3                                        | 1:500  | 13-Jul-21           | D        | Zhinar Architects |
|            | SK-111                         | Stage 3 - Basement 2                                        | 1:500  | 13-Jul-21           | D        | Zhinar Architects |
|            | SK-131                         | Stage 4 - Basement 2                                        | 1:500  | 13-Jul-21           | D        | Zhinar Architects |
|            | SK-112                         | Stage 3 - Basement 1                                        | 1:500  | 13-Jul-21           | D        | Zhinar Architects |
|            | SK-132                         | Stage 4 - Basement 1                                        | 1:500  | 13-Jul-21           | D        | Zhinar Architects |
|            | SK-113                         | Stage 3 - Lower Ground Level                                | 1:500  | 13-Jul-21           | D        | Zhinar Architects |
|            | SK-133                         | Stage 4 - Ground Level                                      | 1:500  | 13-Jul-21           | D        | Zhinar Architects |
|            | SK-114                         | Stage 3 - Ground Level                                      | 1:500  | 13-Jul-21           | D        | Zhinar Architects |
|            | SK-115                         | Stage 3 - Upper Ground Level                                | 1:500  | 13-Jul-21           | D        | Zhinar Architects |
|            | SK-134                         | Stage 4 - Upper Ground Level                                | 1:500  | 13-Jul-21           | D        | Zhinar Architects |
|            | SK-116                         | Stage 3 - Level 1                                           | 1:500  | 13-Jul-21           | D        | Zhinar Architects |
|            | SK-135                         | Stage 4 - Level 1                                           | 1:500  | 13-Jul-21           | D        | Zhinar Architects |
|            | SK-117                         | Stage 3 - Level 2                                           | 1:500  | 13-Jul-21           | D        | Zhinar Architects |
|            | SK-136                         | Stage 4 - Level 2                                           | 1:500  | 13-Jul-21           | D        | Zhinar Architects |
|            | SK-118                         | Stage 3 - Level 3                                           | 1:500  | 13-Jul-21           | D        | Zhinar Architects |
|            | SK-137                         | Stage 4 - Level 3                                           | 1:500  | 13-Jul-21           | D        | Zhinar Architects |
|            | SK-119                         | Stage 3 - Level 4                                           | 1:500  | 13-Jul-21           | D        | Zhinar Architects |
|            | SK-138                         | Stage 4 - Level 4                                           | 1:500  | 13-Jul-21           | D        | Zhinar Architects |
|            | SK-125                         | Stage 3 - Level 5                                           | 1:500  | 13-Jul-21           | D        | Zhinar Architects |
|            | SK-139                         | Stage 4 - Level 5                                           | 1:500  | 13-Jul-21           | D        | Zhinar Architects |
|            | SK-126                         | Stage 3 - Level 6                                           | 1:500  | 13-Jul-21           | D        | Zhinar Architects |
|            | SK-140                         | Stage 4 - Level 6                                           | 1:500  | 13-Jul-21           | D        | Zhinar Architects |
|            | SK-127                         | Stage 3 - Roof                                              | 1:500  | 13-Jul-21           | D        | Zhinar Architects |
|            | SK-141                         | Stage 4 - Level 7                                           | 1:500  | 13-Jul-21           | D        | Zhinar Architects |
|            | SK-142                         | Stage 4 - Roof Plan                                         | 1:500  | 13-Jul-21           | D        | Zhinar Architects |
|            | DA-CP-110-090                  | GA Plans - Roof                                             | 1:500  | 01-Aug-19           | 04       | Turner Studio     |
| Building E | Envelope Elevations            |                                                             |        | l                   | l        |                   |
|            | SK-150                         | North Elevation                                             | 1:500  | 13-Jul-21           | D        | Zhinar Architects |
|            | SK-151                         | East Elevation                                              | 1:500  | 13-Jul-21           | D        | Zhinar Architects |
|            | SK-152                         | South Elevation                                             | 1:500  | 13-Jul-21           | D        | Zhinar Architects |
|            | SK-153                         | West Elevation                                              | 1:500  | 13-Jul-21           | D        | Zhinar Architects |
|            | DA-CP-210-050                  | GA Elevations - North Elevation - Phase 01                  | 1:500  | 01-Aug-19           | 04       | Turner Studio     |
|            | DA-CP-210-060                  | GA Elevations - South Elevation - Phase 01                  | 1:500  | 01-Aug-19           | 04       | Turner Studio     |
|            | SK-154                         | Main Street West Elevation                                  | 1:500  | 13-Jul-21           | D        | Zhinar Architects |
|            | SK-155                         | Main Street East Elevation                                  | 1:500  | 13-Jul-21           | D        | Zhinar Architects |
| Building E | Envelope Sections              | 1                                                           | l .    | ı                   | I        |                   |
| <i></i>    | SK-160                         | Section 1 - Stage 3 & 4                                     | 1:500  | 13-Jul-21           | D        | Zhinar Architects |
|            | SK-161                         | Section 2 - Stage 3 & 4                                     | 1:500  | 13-Jul-21           | D        | Zhinar Architects |
|            | SK-162                         | Section 3 - Stage 3 & 4                                     | 1:500  | 13-Jul-21           | D        | Zhinar Architects |
| Shadow [   |                                | l                                                           |        | <u> </u>            | I        | 1                 |
|            | DA-CP-710-001                  | June 21st 9am-12pm                                          | 1:1000 | 01-Aug-19           | 04       | Turner Studio     |
|            | DA-CP-710-002                  | June 21st 1pm-3pm                                           |        |                     |          | Turner Studio     |
|            |                                |                                                             | L 330  | - · · · · · · · · · | - '      | 1                 |