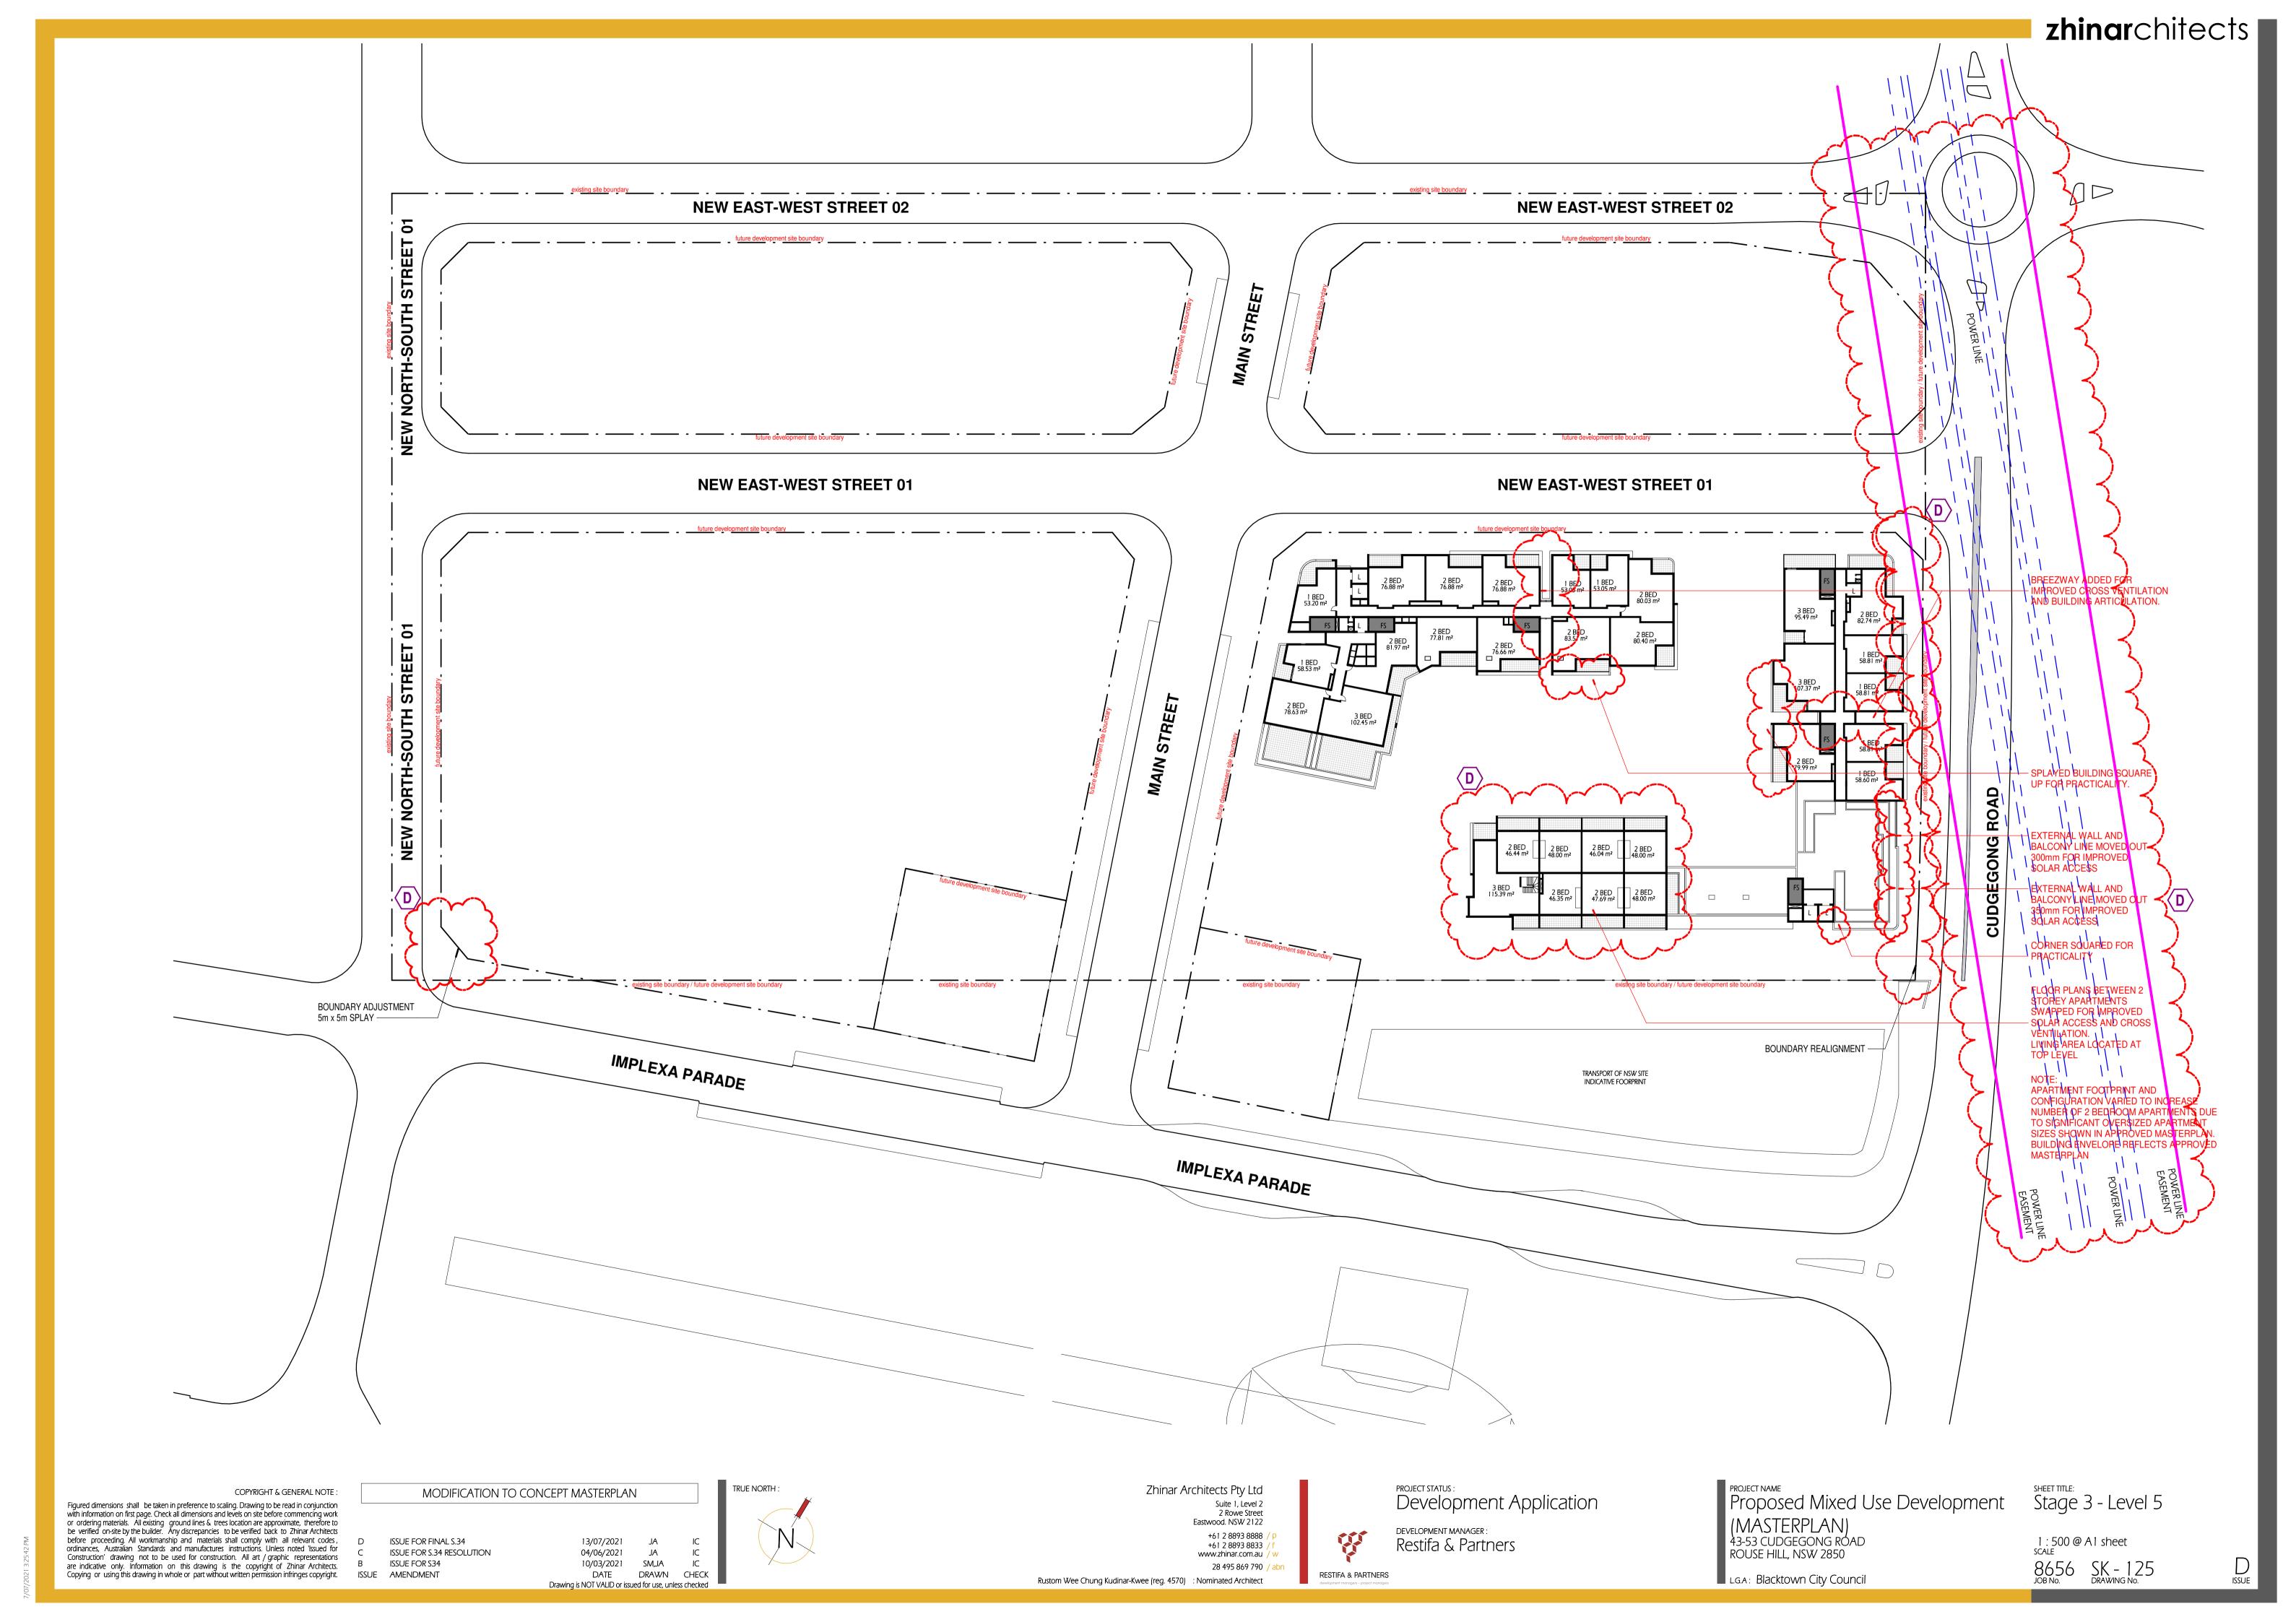

#### DRAWING LIST

| Series     | Drawing No.                    | Description                                                 | Scale  | Date                | Revision | Prepared by       |
|------------|--------------------------------|-------------------------------------------------------------|--------|---------------------|----------|-------------------|
|            | SK-000                         | General - Cover Sheet                                       | NTS    | 13-Jul-21           | D        | Zhinar Architects |
|            | SK-001                         | General - Drawing List DA                                   | NTS    | 13-Jul-21           | D        | Zhinar Architects |
| Context &  | Analysis                       |                                                             |        |                     |          | •                 |
|            | DA-CP-100-001                  | Location Plan                                               | 1:5000 | 01-Aug-19           | 04       | Turner Studio     |
|            | DA-CP-100-002                  | Precinct Indicative Layout Plan                             | 1:1000 | 01-Aug-19           | 04       | Turner Studio     |
|            | DA-CP-100-003                  | Site Analysis                                               | 1:1000 | 01-Aug-19           | 04       | Turner Studio     |
| Planning   | Controls + Building Principles |                                                             |        |                     |          | •                 |
|            | DA-CP-100-010                  | Site Constraints, Setbacks + Subdivision                    | 1:500  | 01-Aug-19           | 04       | Turner Studio     |
|            | DA-CP-100-020                  | Planning Summary                                            | 1:500  | 01-Aug-19           | 04       | Turner Studio     |
|            | DA-CP-100-030                  | Building Volume Transfer                                    | NTS    | 01-Aug-19           | 04       | Turner Studio     |
|            | DA-MP-013                      | Height Limit                                                | NTS    | 13-Jul-21           | G        | Zhinar Architects |
|            | DA-CP-100-050                  | Proposed Roads                                              | 1:500  | 01-Aug-19           | 04       | Turner Studio     |
|            | DA-CP-100-060                  | Staging & Construction Phasing Overview                     | NTS    | 01-Aug-19           | 04       | Turner Studio     |
|            | SK-070                         | Building Height Measured                                    | NTS    | 13-Jul-21           | D        | Zhinar Architects |
|            | DA-CP-100-080                  | Subdivision Plan                                            | NTS    | 01-Aug-19           | 04       | Turner Studio     |
|            | PR136170-SUBD-002-A.dwg        | Plan of Proposed Subdivision of Lots 72 and 73 in DP 208203 | NTS    | 03-May-19           | А        | RPS Group         |
| General P  | l'ans                          |                                                             |        |                     |          | •                 |
|            | SK-110                         | Stage 3 - Basement 3                                        | 1:500  | 13-Jul-21           | D        | Zhinar Architects |
|            | SK-130                         | Stage 4 - Basement 3                                        | 1:500  | 13-Jul-21           | D        | Zhinar Architects |
|            | SK-111                         | Stage 3 - Basement 2                                        | 1:500  | 13-Jul-21           | D        | Zhinar Architects |
|            | SK-131                         | Stage 4 - Basement 2                                        | 1:500  | 13-Jul-21           | D        | Zhinar Architects |
|            | SK-112                         | Stage 3 - Basement 1                                        | 1:500  | 13-Jul-21           | D        | Zhinar Architects |
|            | SK-132                         | Stage 4 - Basement 1                                        | 1:500  | 13-Jul-21           | D        | Zhinar Architects |
|            | SK-113                         | Stage 3 - Lower Ground Level                                | 1:500  | 13-Jul-21           | D        | Zhinar Architects |
|            | SK-133                         | Stage 4 - Ground Level                                      | 1:500  | 13-Jul-21           | D        | Zhinar Architects |
|            | SK-114                         | Stage 3 - Ground Level                                      | 1:500  | 13-Jul-21           | D        | Zhinar Architects |
|            | SK-115                         | Stage 3 - Upper Ground Level                                | 1:500  | 13-Jul-21           | D        | Zhinar Architects |
|            | SK-134                         | Stage 4 - Upper Ground Level                                | 1:500  | 13-Jul-21           | D        | Zhinar Architects |
|            | SK-116                         | Stage 3 - Level 1                                           | 1:500  | 13-Jul-21           | D        | Zhinar Architects |
|            | SK-135                         | Stage 4 - Level 1                                           | 1:500  | 13-Jul-21           | D        | Zhinar Architects |
|            | SK-117                         | Stage 3 - Level 2                                           | 1:500  | 13-Jul-21           | D        | Zhinar Architects |
|            | SK-136                         | Stage 4 - Level 2                                           | 1:500  | 13-Jul-21           | D        | Zhinar Architects |
|            | SK-118                         | Stage 3 - Level 3                                           | 1:500  | 13-Jul-21           | D        | Zhinar Architects |
|            | SK-137                         | Stage 4 - Level 3                                           | 1:500  | 13-Jul-21           | D        | Zhinar Architects |
|            | SK-119                         | Stage 3 - Level 4                                           | 1:500  | 13-Jul-21           | D        | Zhinar Architects |
|            | SK-138                         | Stage 4 - Level 4                                           | 1:500  | 13-Jul-21           | D        | Zhinar Architects |
|            | SK-125                         | Stage 3 - Level 5                                           | 1:500  | 13-Jul-21           | D        | Zhinar Architects |
|            | SK-139                         | Stage 4 - Level 5                                           | 1:500  | 13-Jul-21           | D        | Zhinar Architects |
|            | SK-126                         | Stage 3 - Level 6                                           | 1:500  | 13-Jul-21           | D        | Zhinar Architects |
|            | SK-140                         | Stage 4 - Level 6                                           | 1:500  | 13-Jul-21           | D        | Zhinar Architects |
|            | SK-127                         | Stage 3 - Roof                                              | 1:500  | 13-Jul-21           | D        | Zhinar Architects |
|            | SK-141                         | Stage 4 - Level 7                                           | 1:500  | 13-Jul-21           | D        | Zhinar Architects |
|            | SK-142                         | Stage 4 - Roof Plan                                         | 1:500  | 13-Jul-21           | D        | Zhinar Architects |
|            | DA-CP-110-090                  | GA Plans - Roof                                             | 1:500  | 01-Aug-19           | 04       | Turner Studio     |
| Building E | Envelope Elevations            |                                                             |        | l                   | l        |                   |
|            | SK-150                         | North Elevation                                             | 1:500  | 13-Jul-21           | D        | Zhinar Architects |
|            | SK-151                         | East Elevation                                              | 1:500  | 13-Jul-21           | D        | Zhinar Architects |
|            | SK-152                         | South Elevation                                             | 1:500  | 13-Jul-21           | D        | Zhinar Architects |
|            | SK-153                         | West Elevation                                              | 1:500  | 13-Jul-21           | D        | Zhinar Architects |
|            | DA-CP-210-050                  | GA Elevations - North Elevation - Phase 01                  | 1:500  | 01-Aug-19           | 04       | Turner Studio     |
|            | DA-CP-210-060                  | GA Elevations - South Elevation - Phase 01                  | 1:500  | 01-Aug-19           | 04       | Turner Studio     |
|            | SK-154                         | Main Street West Elevation                                  | 1:500  | 13-Jul-21           | D        | Zhinar Architects |
|            | SK-155                         | Main Street East Elevation                                  | 1:500  | 13-Jul-21           | D        | Zhinar Architects |
| Building E | Envelope Sections              | 1                                                           | l .    | ı                   | I        |                   |
| <i></i>    | SK-160                         | Section 1 - Stage 3 & 4                                     | 1:500  | 13-Jul-21           | D        | Zhinar Architects |
|            | SK-161                         | Section 2 - Stage 3 & 4                                     | 1:500  | 13-Jul-21           | D        | Zhinar Architects |
|            | SK-162                         | Section 3 - Stage 3 & 4                                     | 1:500  | 13-Jul-21           | D        | Zhinar Architects |
| Shadow [   |                                | l                                                           |        | <u> </u>            | I        | 1                 |
|            | DA-CP-710-001                  | June 21st 9am-12pm                                          | 1:1000 | 01-Aug-19           | 04       | Turner Studio     |
|            | DA-CP-710-002                  | June 21st 1pm-3pm                                           |        |                     |          | Turner Studio     |
|            |                                |                                                             | L 330  | - · · · · · · · · · | - '      | 1                 |