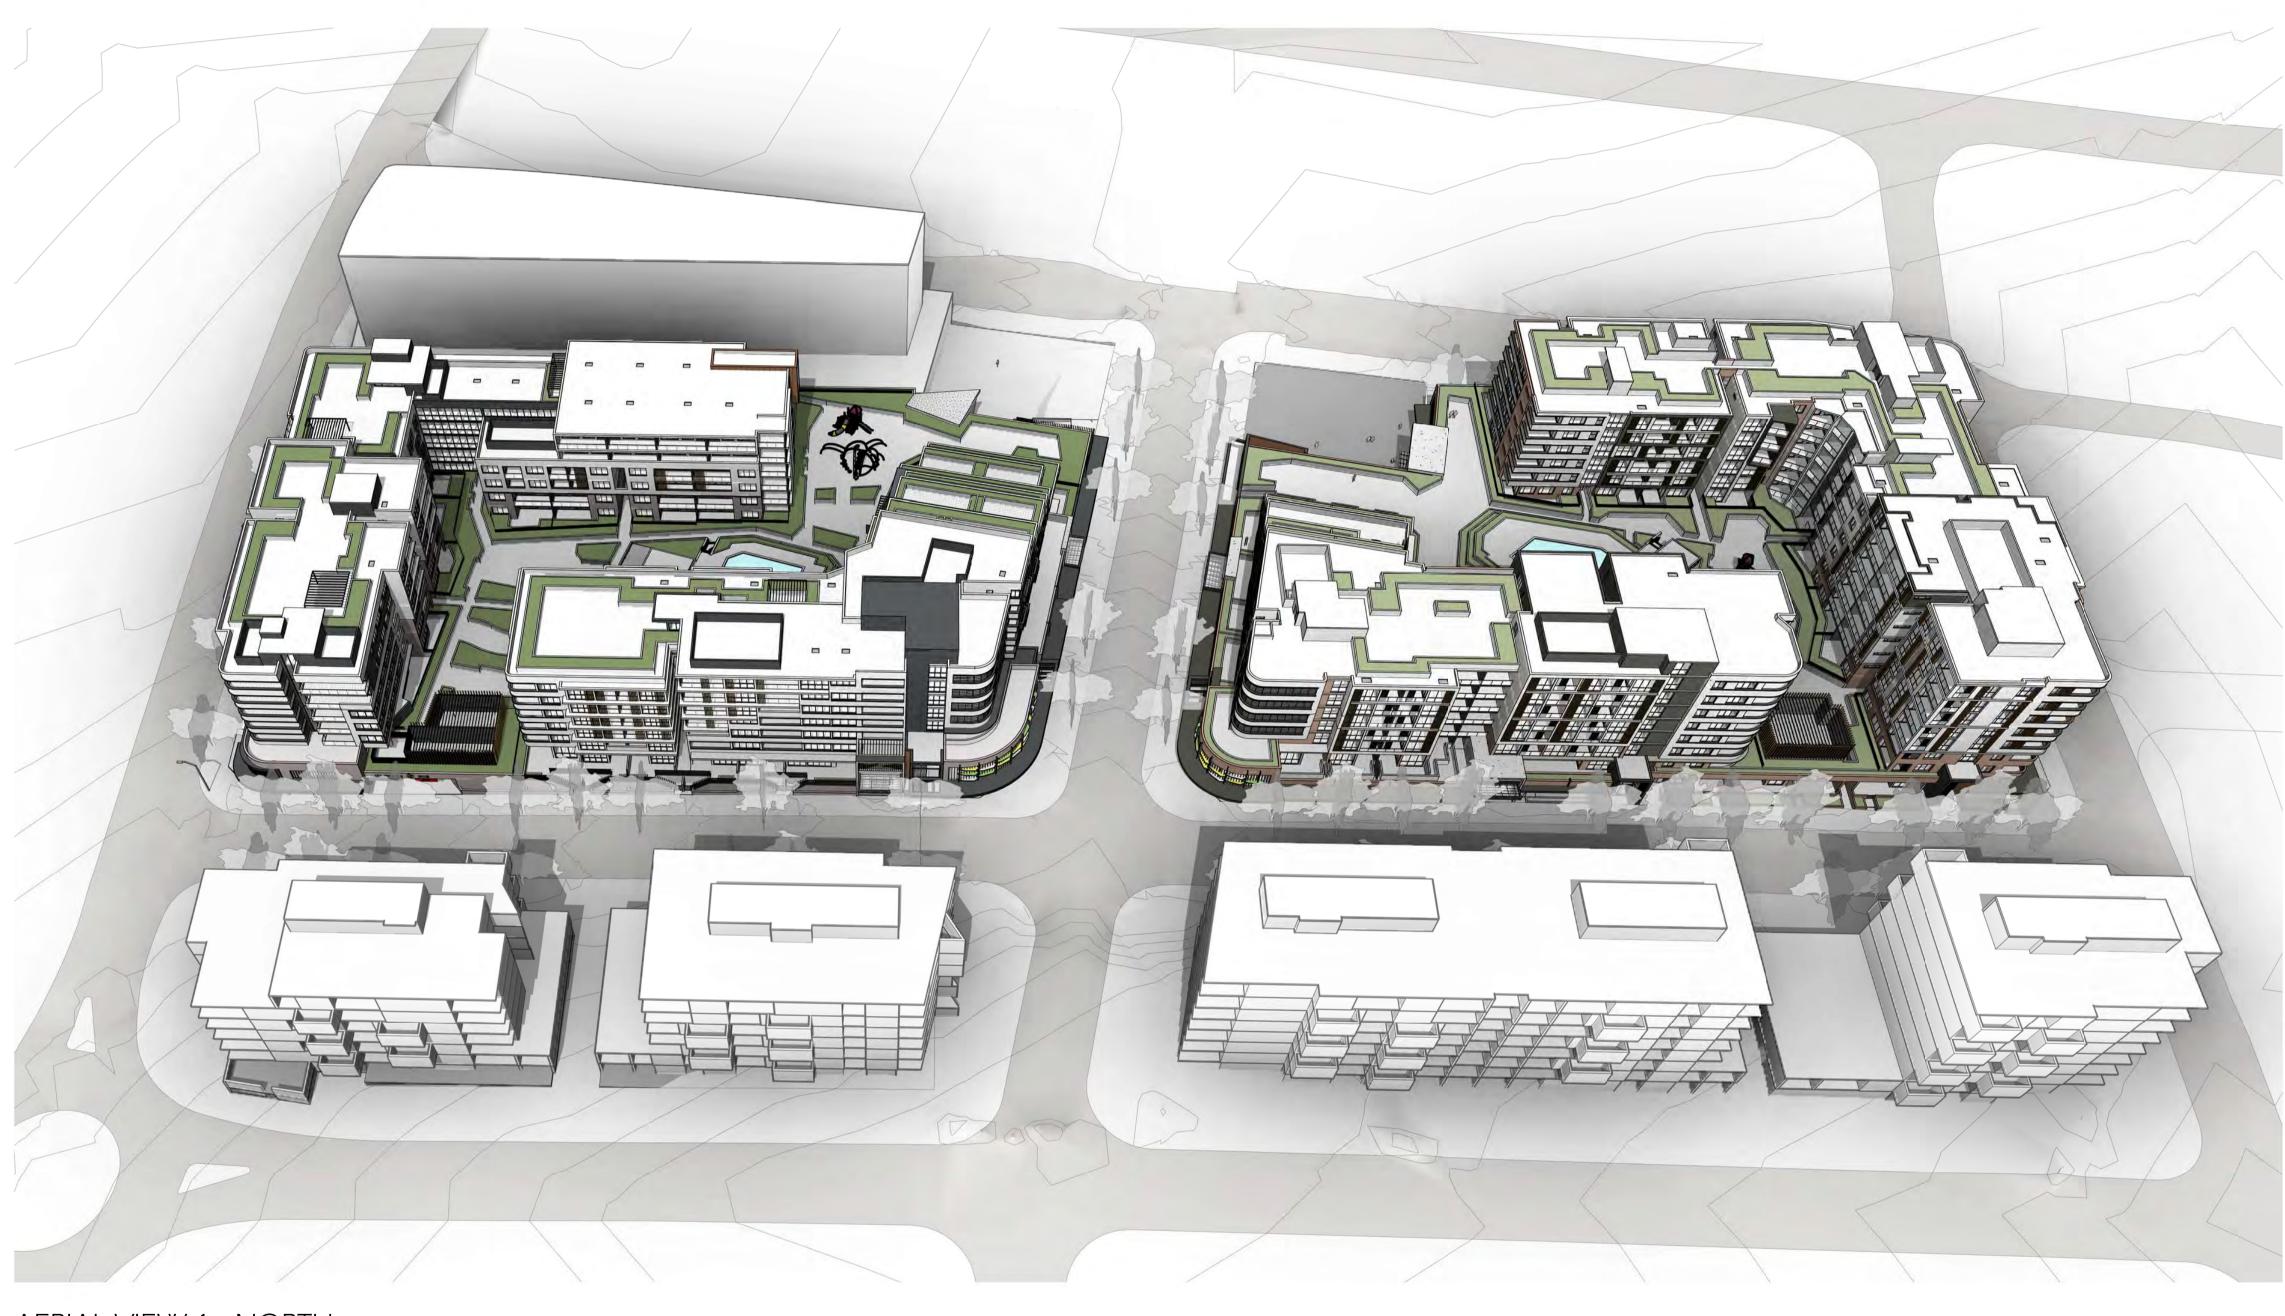

#### DRAWING LIST

| Series     | Drawing No.                    | Description                                                 | Scale  | Date                | Revision | Prepared by       |
|------------|--------------------------------|-------------------------------------------------------------|--------|---------------------|----------|-------------------|
|            | SK-000                         | General - Cover Sheet                                       | NTS    | 13-Jul-21           | D        | Zhinar Architects |
|            | SK-001                         | General - Drawing List DA                                   | NTS    | 13-Jul-21           | D        | Zhinar Architects |
| Context &  | Analysis                       |                                                             |        |                     |          | •                 |
|            | DA-CP-100-001                  | Location Plan                                               | 1:5000 | 01-Aug-19           | 04       | Turner Studio     |
|            | DA-CP-100-002                  | Precinct Indicative Layout Plan                             | 1:1000 | 01-Aug-19           | 04       | Turner Studio     |
|            | DA-CP-100-003                  | Site Analysis                                               | 1:1000 | 01-Aug-19           | 04       | Turner Studio     |
| Planning   | Controls + Building Principles |                                                             |        |                     |          | •                 |
|            | DA-CP-100-010                  | Site Constraints, Setbacks + Subdivision                    | 1:500  | 01-Aug-19           | 04       | Turner Studio     |
|            | DA-CP-100-020                  | Planning Summary                                            | 1:500  | 01-Aug-19           | 04       | Turner Studio     |
|            | DA-CP-100-030                  | Building Volume Transfer                                    | NTS    | 01-Aug-19           | 04       | Turner Studio     |
|            | DA-MP-013                      | Height Limit                                                | NTS    | 13-Jul-21           | G        | Zhinar Architects |
|            | DA-CP-100-050                  | Proposed Roads                                              | 1:500  | 01-Aug-19           | 04       | Turner Studio     |
|            | DA-CP-100-060                  | Staging & Construction Phasing Overview                     | NTS    | 01-Aug-19           | 04       | Turner Studio     |
|            | SK-070                         | Building Height Measured                                    | NTS    | 13-Jul-21           | D        | Zhinar Architects |
|            | DA-CP-100-080                  | Subdivision Plan                                            | NTS    | 01-Aug-19           | 04       | Turner Studio     |
|            | PR136170-SUBD-002-A.dwg        | Plan of Proposed Subdivision of Lots 72 and 73 in DP 208203 | NTS    | 03-May-19           | А        | RPS Group         |
| General P  | l'ans                          |                                                             |        |                     |          | •                 |
|            | SK-110                         | Stage 3 - Basement 3                                        | 1:500  | 13-Jul-21           | D        | Zhinar Architects |
|            | SK-130                         | Stage 4 - Basement 3                                        | 1:500  | 13-Jul-21           | D        | Zhinar Architects |
|            | SK-111                         | Stage 3 - Basement 2                                        | 1:500  | 13-Jul-21           | D        | Zhinar Architects |
|            | SK-131                         | Stage 4 - Basement 2                                        | 1:500  | 13-Jul-21           | D        | Zhinar Architects |
|            | SK-112                         | Stage 3 - Basement 1                                        | 1:500  | 13-Jul-21           | D        | Zhinar Architects |
|            | SK-132                         | Stage 4 - Basement 1                                        | 1:500  | 13-Jul-21           | D        | Zhinar Architects |
|            | SK-113                         | Stage 3 - Lower Ground Level                                | 1:500  | 13-Jul-21           | D        | Zhinar Architects |
|            | SK-133                         | Stage 4 - Ground Level                                      | 1:500  | 13-Jul-21           | D        | Zhinar Architects |
|            | SK-114                         | Stage 3 - Ground Level                                      | 1:500  | 13-Jul-21           | D        | Zhinar Architects |
|            | SK-115                         | Stage 3 - Upper Ground Level                                | 1:500  | 13-Jul-21           | D        | Zhinar Architects |
|            | SK-134                         | Stage 4 - Upper Ground Level                                | 1:500  | 13-Jul-21           | D        | Zhinar Architects |
|            | SK-116                         | Stage 3 - Level 1                                           | 1:500  | 13-Jul-21           | D        | Zhinar Architects |
|            | SK-135                         | Stage 4 - Level 1                                           | 1:500  | 13-Jul-21           | D        | Zhinar Architects |
|            | SK-117                         | Stage 3 - Level 2                                           | 1:500  | 13-Jul-21           | D        | Zhinar Architects |
|            | SK-136                         | Stage 4 - Level 2                                           | 1:500  | 13-Jul-21           | D        | Zhinar Architects |
|            | SK-118                         | Stage 3 - Level 3                                           | 1:500  | 13-Jul-21           | D        | Zhinar Architects |
|            | SK-137                         | Stage 4 - Level 3                                           | 1:500  | 13-Jul-21           | D        | Zhinar Architects |
|            | SK-119                         | Stage 3 - Level 4                                           | 1:500  | 13-Jul-21           | D        | Zhinar Architects |
|            | SK-138                         | Stage 4 - Level 4                                           | 1:500  | 13-Jul-21           | D        | Zhinar Architects |
|            | SK-125                         | Stage 3 - Level 5                                           | 1:500  | 13-Jul-21           | D        | Zhinar Architects |
|            | SK-139                         | Stage 4 - Level 5                                           | 1:500  | 13-Jul-21           | D        | Zhinar Architects |
|            | SK-126                         | Stage 3 - Level 6                                           | 1:500  | 13-Jul-21           | D        | Zhinar Architects |
|            | SK-140                         | Stage 4 - Level 6                                           | 1:500  | 13-Jul-21           | D        | Zhinar Architects |
|            | SK-127                         | Stage 3 - Roof                                              | 1:500  | 13-Jul-21           | D        | Zhinar Architects |
|            | SK-141                         | Stage 4 - Level 7                                           | 1:500  | 13-Jul-21           | D        | Zhinar Architects |
|            | SK-142                         | Stage 4 - Roof Plan                                         | 1:500  | 13-Jul-21           | D        | Zhinar Architects |
|            | DA-CP-110-090                  | GA Plans - Roof                                             | 1:500  | 01-Aug-19           | 04       | Turner Studio     |
| Building E | Envelope Elevations            |                                                             |        | l                   | l        |                   |
|            | SK-150                         | North Elevation                                             | 1:500  | 13-Jul-21           | D        | Zhinar Architects |
|            | SK-151                         | East Elevation                                              | 1:500  | 13-Jul-21           | D        | Zhinar Architects |
|            | SK-152                         | South Elevation                                             | 1:500  | 13-Jul-21           | D        | Zhinar Architects |
|            | SK-153                         | West Elevation                                              | 1:500  | 13-Jul-21           | D        | Zhinar Architects |
|            | DA-CP-210-050                  | GA Elevations - North Elevation - Phase 01                  | 1:500  | 01-Aug-19           | 04       | Turner Studio     |
|            | DA-CP-210-060                  | GA Elevations - South Elevation - Phase 01                  | 1:500  | 01-Aug-19           | 04       | Turner Studio     |
|            | SK-154                         | Main Street West Elevation                                  | 1:500  | 13-Jul-21           | D        | Zhinar Architects |
|            | SK-155                         | Main Street East Elevation                                  | 1:500  | 13-Jul-21           | D        | Zhinar Architects |
| Building E | Envelope Sections              | 1                                                           | l .    | ı                   | I        |                   |
| <i></i>    | SK-160                         | Section 1 - Stage 3 & 4                                     | 1:500  | 13-Jul-21           | D        | Zhinar Architects |
|            | SK-161                         | Section 2 - Stage 3 & 4                                     | 1:500  | 13-Jul-21           | D        | Zhinar Architects |
|            | SK-162                         | Section 3 - Stage 3 & 4                                     | 1:500  | 13-Jul-21           | D        | Zhinar Architects |
| Shadow [   |                                | l                                                           |        | <u> </u>            | I        | 1                 |
|            | DA-CP-710-001                  | June 21st 9am-12pm                                          | 1:1000 | 01-Aug-19           | 04       | Turner Studio     |
|            | DA-CP-710-002                  | June 21st 1pm-3pm                                           |        |                     |          | Turner Studio     |
|            |                                |                                                             | L 330  | - · · · · · · · · · | - '      | 1                 |