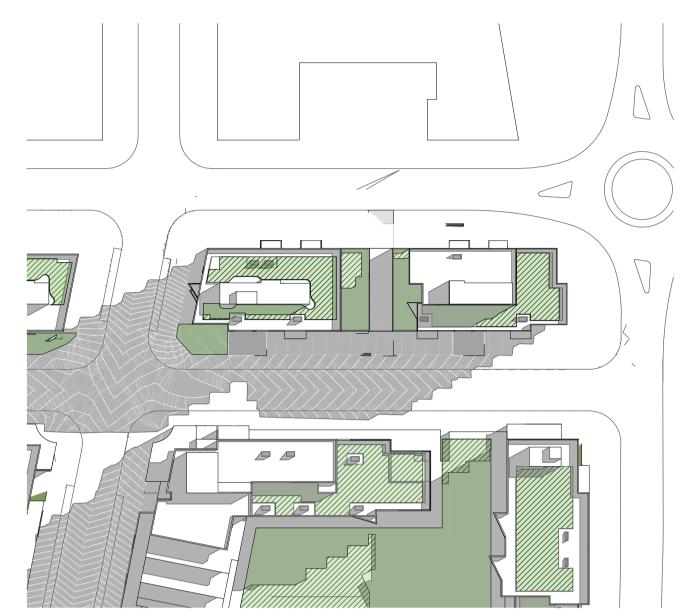

#### DRAWING LIST

| Series     | Drawing No.                    | Description                                                 | Scale  | Date                | Revision | Prepared by       |
|------------|--------------------------------|-------------------------------------------------------------|--------|---------------------|----------|-------------------|
|            | SK-000                         | General - Cover Sheet                                       | NTS    | 13-Jul-21           | D        | Zhinar Architects |
|            | SK-001                         | General - Drawing List DA                                   | NTS    | 13-Jul-21           | D        | Zhinar Architects |
| Context &  | Analysis                       |                                                             |        |                     |          | •                 |
|            | DA-CP-100-001                  | Location Plan                                               | 1:5000 | 01-Aug-19           | 04       | Turner Studio     |
|            | DA-CP-100-002                  | Precinct Indicative Layout Plan                             | 1:1000 | 01-Aug-19           | 04       | Turner Studio     |
|            | DA-CP-100-003                  | Site Analysis                                               | 1:1000 | 01-Aug-19           | 04       | Turner Studio     |
| Planning   | Controls + Building Principles |                                                             |        |                     |          | •                 |
|            | DA-CP-100-010                  | Site Constraints, Setbacks + Subdivision                    | 1:500  | 01-Aug-19           | 04       | Turner Studio     |
|            | DA-CP-100-020                  | Planning Summary                                            | 1:500  | 01-Aug-19           | 04       | Turner Studio     |
|            | DA-CP-100-030                  | Building Volume Transfer                                    | NTS    | 01-Aug-19           | 04       | Turner Studio     |
|            | DA-MP-013                      | Height Limit                                                | NTS    | 13-Jul-21           | G        | Zhinar Architects |
|            | DA-CP-100-050                  | Proposed Roads                                              | 1:500  | 01-Aug-19           | 04       | Turner Studio     |
|            | DA-CP-100-060                  | Staging & Construction Phasing Overview                     | NTS    | 01-Aug-19           | 04       | Turner Studio     |
|            | SK-070                         | Building Height Measured                                    | NTS    | 13-Jul-21           | D        | Zhinar Architects |
|            | DA-CP-100-080                  | Subdivision Plan                                            | NTS    | 01-Aug-19           | 04       | Turner Studio     |
|            | PR136170-SUBD-002-A.dwg        | Plan of Proposed Subdivision of Lots 72 and 73 in DP 208203 | NTS    | 03-May-19           | А        | RPS Group         |
| General P  | l'ans                          |                                                             |        |                     |          | •                 |
|            | SK-110                         | Stage 3 - Basement 3                                        | 1:500  | 13-Jul-21           | D        | Zhinar Architects |
|            | SK-130                         | Stage 4 - Basement 3                                        | 1:500  | 13-Jul-21           | D        | Zhinar Architects |
|            | SK-111                         | Stage 3 - Basement 2                                        | 1:500  | 13-Jul-21           | D        | Zhinar Architects |
|            | SK-131                         | Stage 4 - Basement 2                                        | 1:500  | 13-Jul-21           | D        | Zhinar Architects |
|            | SK-112                         | Stage 3 - Basement 1                                        | 1:500  | 13-Jul-21           | D        | Zhinar Architects |
|            | SK-132                         | Stage 4 - Basement 1                                        | 1:500  | 13-Jul-21           | D        | Zhinar Architects |
|            | SK-113                         | Stage 3 - Lower Ground Level                                | 1:500  | 13-Jul-21           | D        | Zhinar Architects |
|            | SK-133                         | Stage 4 - Ground Level                                      | 1:500  | 13-Jul-21           | D        | Zhinar Architects |
|            | SK-114                         | Stage 3 - Ground Level                                      | 1:500  | 13-Jul-21           | D        | Zhinar Architects |
|            | SK-115                         | Stage 3 - Upper Ground Level                                | 1:500  | 13-Jul-21           | D        | Zhinar Architects |
|            | SK-134                         | Stage 4 - Upper Ground Level                                | 1:500  | 13-Jul-21           | D        | Zhinar Architects |
|            | SK-116                         | Stage 3 - Level 1                                           | 1:500  | 13-Jul-21           | D        | Zhinar Architects |
|            | SK-135                         | Stage 4 - Level 1                                           | 1:500  | 13-Jul-21           | D        | Zhinar Architects |
|            | SK-117                         | Stage 3 - Level 2                                           | 1:500  | 13-Jul-21           | D        | Zhinar Architects |
|            | SK-136                         | Stage 4 - Level 2                                           | 1:500  | 13-Jul-21           | D        | Zhinar Architects |
|            | SK-118                         | Stage 3 - Level 3                                           | 1:500  | 13-Jul-21           | D        | Zhinar Architects |
|            | SK-137                         | Stage 4 - Level 3                                           | 1:500  | 13-Jul-21           | D        | Zhinar Architects |
|            | SK-119                         | Stage 3 - Level 4                                           | 1:500  | 13-Jul-21           | D        | Zhinar Architects |
|            | SK-138                         | Stage 4 - Level 4                                           | 1:500  | 13-Jul-21           | D        | Zhinar Architects |
|            | SK-125                         | Stage 3 - Level 5                                           | 1:500  | 13-Jul-21           | D        | Zhinar Architects |
|            | SK-139                         | Stage 4 - Level 5                                           | 1:500  | 13-Jul-21           | D        | Zhinar Architects |
|            | SK-126                         | Stage 3 - Level 6                                           | 1:500  | 13-Jul-21           | D        | Zhinar Architects |
|            | SK-140                         | Stage 4 - Level 6                                           | 1:500  | 13-Jul-21           | D        | Zhinar Architects |
|            | SK-127                         | Stage 3 - Roof                                              | 1:500  | 13-Jul-21           | D        | Zhinar Architects |
|            | SK-141                         | Stage 4 - Level 7                                           | 1:500  | 13-Jul-21           | D        | Zhinar Architects |
|            | SK-142                         | Stage 4 - Roof Plan                                         | 1:500  | 13-Jul-21           | D        | Zhinar Architects |
|            | DA-CP-110-090                  | GA Plans - Roof                                             | 1:500  | 01-Aug-19           | 04       | Turner Studio     |
| Building E | Envelope Elevations            |                                                             |        | l                   | l        |                   |
|            | SK-150                         | North Elevation                                             | 1:500  | 13-Jul-21           | D        | Zhinar Architects |
|            | SK-151                         | East Elevation                                              | 1:500  | 13-Jul-21           | D        | Zhinar Architects |
|            | SK-152                         | South Elevation                                             | 1:500  | 13-Jul-21           | D        | Zhinar Architects |
|            | SK-153                         | West Elevation                                              | 1:500  | 13-Jul-21           | D        | Zhinar Architects |
|            | DA-CP-210-050                  | GA Elevations - North Elevation - Phase 01                  | 1:500  | 01-Aug-19           | 04       | Turner Studio     |
|            | DA-CP-210-060                  | GA Elevations - South Elevation - Phase 01                  | 1:500  | 01-Aug-19           | 04       | Turner Studio     |
|            | SK-154                         | Main Street West Elevation                                  | 1:500  | 13-Jul-21           | D        | Zhinar Architects |
|            | SK-155                         | Main Street East Elevation                                  | 1:500  | 13-Jul-21           | D        | Zhinar Architects |
| Building E | Envelope Sections              | 1                                                           | l .    | ı                   | I        |                   |
| <i></i>    | SK-160                         | Section 1 - Stage 3 & 4                                     | 1:500  | 13-Jul-21           | D        | Zhinar Architects |
|            | SK-161                         | Section 2 - Stage 3 & 4                                     | 1:500  | 13-Jul-21           | D        | Zhinar Architects |
|            | SK-162                         | Section 3 - Stage 3 & 4                                     | 1:500  | 13-Jul-21           | D        | Zhinar Architects |
| Shadow [   |                                | l                                                           |        | <u> </u>            | I        | 1                 |
|            | DA-CP-710-001                  | June 21st 9am-12pm                                          | 1:1000 | 01-Aug-19           | 04       | Turner Studio     |
|            | DA-CP-710-002                  | June 21st 1pm-3pm                                           |        |                     |          | Turner Studio     |
|            |                                |                                                             | L 330  | - · · · · · · · · · | - '      | 1                 |