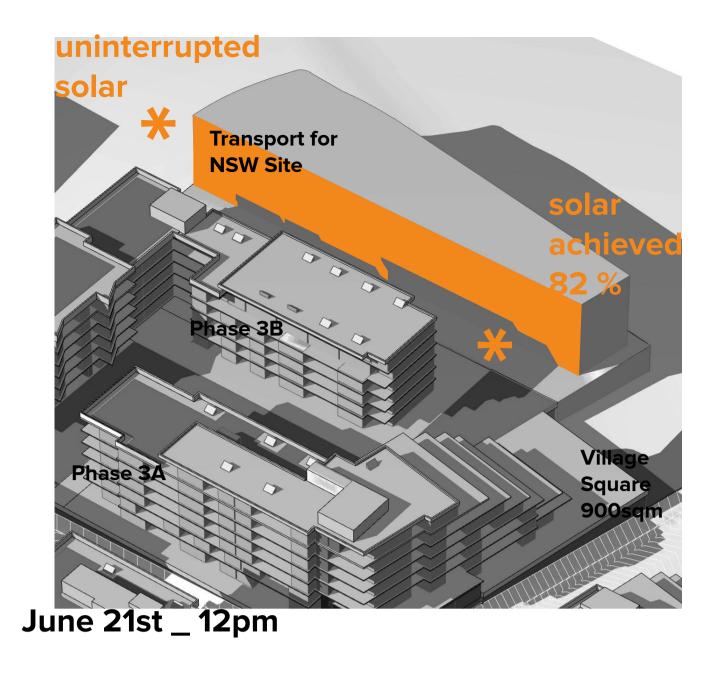

#### DRAWING LIST

| Series     | Drawing No.                    | Description                                                 | Scale  | Date                | Revision | Prepared by       |
|------------|--------------------------------|-------------------------------------------------------------|--------|---------------------|----------|-------------------|
|            | SK-000                         | General - Cover Sheet                                       | NTS    | 13-Jul-21           | D        | Zhinar Architects |
|            | SK-001                         | General - Drawing List DA                                   | NTS    | 13-Jul-21           | D        | Zhinar Architects |
| Context &  | Analysis                       |                                                             |        |                     |          | •                 |
|            | DA-CP-100-001                  | Location Plan                                               | 1:5000 | 01-Aug-19           | 04       | Turner Studio     |
|            | DA-CP-100-002                  | Precinct Indicative Layout Plan                             | 1:1000 | 01-Aug-19           | 04       | Turner Studio     |
|            | DA-CP-100-003                  | Site Analysis                                               | 1:1000 | 01-Aug-19           | 04       | Turner Studio     |
| Planning   | Controls + Building Principles |                                                             |        |                     |          | •                 |
|            | DA-CP-100-010                  | Site Constraints, Setbacks + Subdivision                    | 1:500  | 01-Aug-19           | 04       | Turner Studio     |
|            | DA-CP-100-020                  | Planning Summary                                            | 1:500  | 01-Aug-19           | 04       | Turner Studio     |
|            | DA-CP-100-030                  | Building Volume Transfer                                    | NTS    | 01-Aug-19           | 04       | Turner Studio     |
|            | DA-MP-013                      | Height Limit                                                | NTS    | 13-Jul-21           | G        | Zhinar Architects |
|            | DA-CP-100-050                  | Proposed Roads                                              | 1:500  | 01-Aug-19           | 04       | Turner Studio     |
|            | DA-CP-100-060                  | Staging & Construction Phasing Overview                     | NTS    | 01-Aug-19           | 04       | Turner Studio     |
|            | SK-070                         | Building Height Measured                                    | NTS    | 13-Jul-21           | D        | Zhinar Architects |
|            | DA-CP-100-080                  | Subdivision Plan                                            | NTS    | 01-Aug-19           | 04       | Turner Studio     |
|            | PR136170-SUBD-002-A.dwg        | Plan of Proposed Subdivision of Lots 72 and 73 in DP 208203 | NTS    | 03-May-19           | А        | RPS Group         |
| General P  | l'ans                          |                                                             |        |                     |          | •                 |
|            | SK-110                         | Stage 3 - Basement 3                                        | 1:500  | 13-Jul-21           | D        | Zhinar Architects |
|            | SK-130                         | Stage 4 - Basement 3                                        | 1:500  | 13-Jul-21           | D        | Zhinar Architects |
|            | SK-111                         | Stage 3 - Basement 2                                        | 1:500  | 13-Jul-21           | D        | Zhinar Architects |
|            | SK-131                         | Stage 4 - Basement 2                                        | 1:500  | 13-Jul-21           | D        | Zhinar Architects |
|            | SK-112                         | Stage 3 - Basement 1                                        | 1:500  | 13-Jul-21           | D        | Zhinar Architects |
|            | SK-132                         | Stage 4 - Basement 1                                        | 1:500  | 13-Jul-21           | D        | Zhinar Architects |
|            | SK-113                         | Stage 3 - Lower Ground Level                                | 1:500  | 13-Jul-21           | D        | Zhinar Architects |
|            | SK-133                         | Stage 4 - Ground Level                                      | 1:500  | 13-Jul-21           | D        | Zhinar Architects |
|            | SK-114                         | Stage 3 - Ground Level                                      | 1:500  | 13-Jul-21           | D        | Zhinar Architects |
|            | SK-115                         | Stage 3 - Upper Ground Level                                | 1:500  | 13-Jul-21           | D        | Zhinar Architects |
|            | SK-134                         | Stage 4 - Upper Ground Level                                | 1:500  | 13-Jul-21           | D        | Zhinar Architects |
|            | SK-116                         | Stage 3 - Level 1                                           | 1:500  | 13-Jul-21           | D        | Zhinar Architects |
|            | SK-135                         | Stage 4 - Level 1                                           | 1:500  | 13-Jul-21           | D        | Zhinar Architects |
|            | SK-117                         | Stage 3 - Level 2                                           | 1:500  | 13-Jul-21           | D        | Zhinar Architects |
|            | SK-136                         | Stage 4 - Level 2                                           | 1:500  | 13-Jul-21           | D        | Zhinar Architects |
|            | SK-118                         | Stage 3 - Level 3                                           | 1:500  | 13-Jul-21           | D        | Zhinar Architects |
|            | SK-137                         | Stage 4 - Level 3                                           | 1:500  | 13-Jul-21           | D        | Zhinar Architects |
|            | SK-119                         | Stage 3 - Level 4                                           | 1:500  | 13-Jul-21           | D        | Zhinar Architects |
|            | SK-138                         | Stage 4 - Level 4                                           | 1:500  | 13-Jul-21           | D        | Zhinar Architects |
|            | SK-125                         | Stage 3 - Level 5                                           | 1:500  | 13-Jul-21           | D        | Zhinar Architects |
|            | SK-139                         | Stage 4 - Level 5                                           | 1:500  | 13-Jul-21           | D        | Zhinar Architects |
|            | SK-126                         | Stage 3 - Level 6                                           | 1:500  | 13-Jul-21           | D        | Zhinar Architects |
|            | SK-140                         | Stage 4 - Level 6                                           | 1:500  | 13-Jul-21           | D        | Zhinar Architects |
|            | SK-127                         | Stage 3 - Roof                                              | 1:500  | 13-Jul-21           | D        | Zhinar Architects |
|            | SK-141                         | Stage 4 - Level 7                                           | 1:500  | 13-Jul-21           | D        | Zhinar Architects |
|            | SK-142                         | Stage 4 - Roof Plan                                         | 1:500  | 13-Jul-21           | D        | Zhinar Architects |
|            | DA-CP-110-090                  | GA Plans - Roof                                             | 1:500  | 01-Aug-19           | 04       | Turner Studio     |
| Building E | Envelope Elevations            |                                                             |        | l                   | l        |                   |
|            | SK-150                         | North Elevation                                             | 1:500  | 13-Jul-21           | D        | Zhinar Architects |
|            | SK-151                         | East Elevation                                              | 1:500  | 13-Jul-21           | D        | Zhinar Architects |
|            | SK-152                         | South Elevation                                             | 1:500  | 13-Jul-21           | D        | Zhinar Architects |
|            | SK-153                         | West Elevation                                              | 1:500  | 13-Jul-21           | D        | Zhinar Architects |
|            | DA-CP-210-050                  | GA Elevations - North Elevation - Phase 01                  | 1:500  | 01-Aug-19           | 04       | Turner Studio     |
|            | DA-CP-210-060                  | GA Elevations - South Elevation - Phase 01                  | 1:500  | 01-Aug-19           | 04       | Turner Studio     |
|            | SK-154                         | Main Street West Elevation                                  | 1:500  | 13-Jul-21           | D        | Zhinar Architects |
|            | SK-155                         | Main Street East Elevation                                  | 1:500  | 13-Jul-21           | D        | Zhinar Architects |
| Building E | Envelope Sections              | 1                                                           | l .    | ı                   | I        |                   |
| <i></i>    | SK-160                         | Section 1 - Stage 3 & 4                                     | 1:500  | 13-Jul-21           | D        | Zhinar Architects |
|            | SK-161                         | Section 2 - Stage 3 & 4                                     | 1:500  | 13-Jul-21           | D        | Zhinar Architects |
|            | SK-162                         | Section 3 - Stage 3 & 4                                     | 1:500  | 13-Jul-21           | D        | Zhinar Architects |
| Shadow [   |                                | l                                                           |        | <u> </u>            | I        | 1                 |
|            | DA-CP-710-001                  | June 21st 9am-12pm                                          | 1:1000 | 01-Aug-19           | 04       | Turner Studio     |
|            | DA-CP-710-002                  | June 21st 1pm-3pm                                           |        |                     |          | Turner Studio     |
|            |                                |                                                             | L 330  | - · · · · · · · · · | - '      | 1                 |