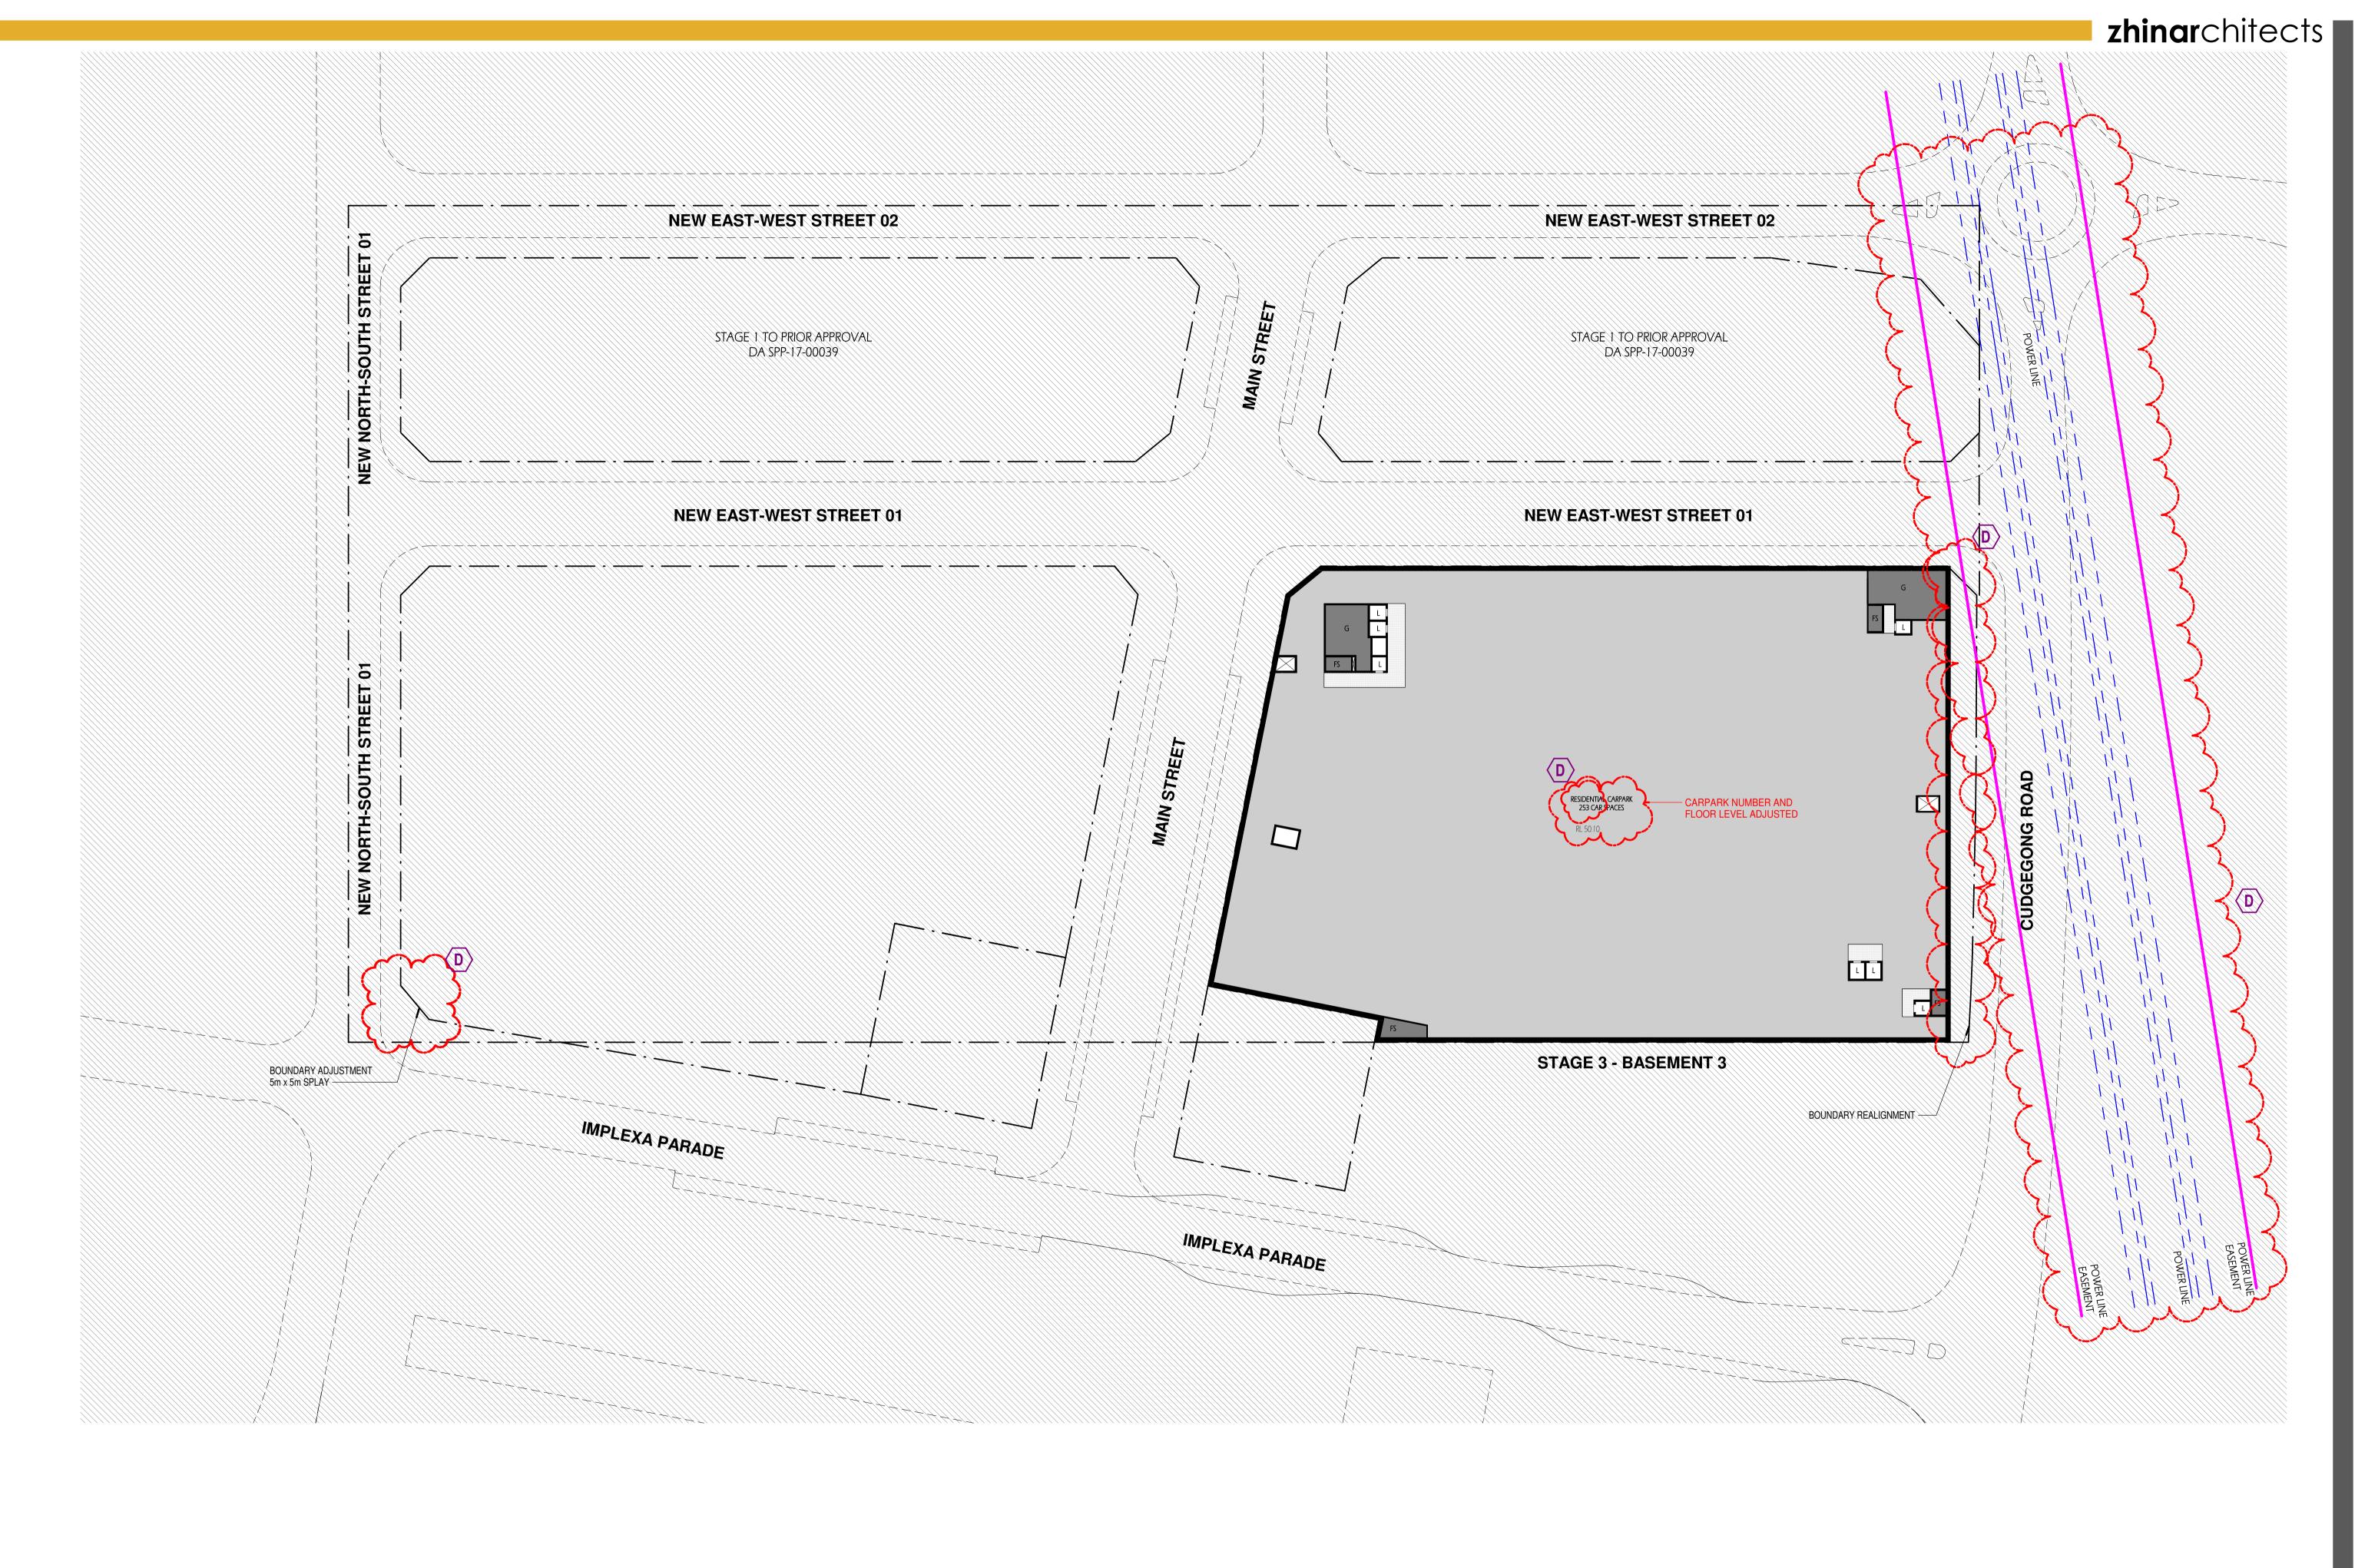

#### DRAWING LIST

| Series     | Drawing No.                    | Description                                                 | Scale  | Date                | Revision | Prepared by       |
|------------|--------------------------------|-------------------------------------------------------------|--------|---------------------|----------|-------------------|
|            | SK-000                         | General - Cover Sheet                                       | NTS    | 13-Jul-21           | D        | Zhinar Architects |
|            | SK-001                         | General - Drawing List DA                                   | NTS    | 13-Jul-21           | D        | Zhinar Architects |
| Context &  | Analysis                       |                                                             |        |                     |          | •                 |
|            | DA-CP-100-001                  | Location Plan                                               | 1:5000 | 01-Aug-19           | 04       | Turner Studio     |
|            | DA-CP-100-002                  | Precinct Indicative Layout Plan                             | 1:1000 | 01-Aug-19           | 04       | Turner Studio     |
|            | DA-CP-100-003                  | Site Analysis                                               | 1:1000 | 01-Aug-19           | 04       | Turner Studio     |
| Planning   | Controls + Building Principles |                                                             |        |                     |          | •                 |
|            | DA-CP-100-010                  | Site Constraints, Setbacks + Subdivision                    | 1:500  | 01-Aug-19           | 04       | Turner Studio     |
|            | DA-CP-100-020                  | Planning Summary                                            | 1:500  | 01-Aug-19           | 04       | Turner Studio     |
|            | DA-CP-100-030                  | Building Volume Transfer                                    | NTS    | 01-Aug-19           | 04       | Turner Studio     |
|            | DA-MP-013                      | Height Limit                                                | NTS    | 13-Jul-21           | G        | Zhinar Architects |
|            | DA-CP-100-050                  | Proposed Roads                                              | 1:500  | 01-Aug-19           | 04       | Turner Studio     |
|            | DA-CP-100-060                  | Staging & Construction Phasing Overview                     | NTS    | 01-Aug-19           | 04       | Turner Studio     |
|            | SK-070                         | Building Height Measured                                    | NTS    | 13-Jul-21           | D        | Zhinar Architects |
|            | DA-CP-100-080                  | Subdivision Plan                                            | NTS    | 01-Aug-19           | 04       | Turner Studio     |
|            | PR136170-SUBD-002-A.dwg        | Plan of Proposed Subdivision of Lots 72 and 73 in DP 208203 | NTS    | 03-May-19           | А        | RPS Group         |
| General P  | l'ans                          |                                                             |        |                     |          | •                 |
|            | SK-110                         | Stage 3 - Basement 3                                        | 1:500  | 13-Jul-21           | D        | Zhinar Architects |
|            | SK-130                         | Stage 4 - Basement 3                                        | 1:500  | 13-Jul-21           | D        | Zhinar Architects |
|            | SK-111                         | Stage 3 - Basement 2                                        | 1:500  | 13-Jul-21           | D        | Zhinar Architects |
|            | SK-131                         | Stage 4 - Basement 2                                        | 1:500  | 13-Jul-21           | D        | Zhinar Architects |
|            | SK-112                         | Stage 3 - Basement 1                                        | 1:500  | 13-Jul-21           | D        | Zhinar Architects |
|            | SK-132                         | Stage 4 - Basement 1                                        | 1:500  | 13-Jul-21           | D        | Zhinar Architects |
|            | SK-113                         | Stage 3 - Lower Ground Level                                | 1:500  | 13-Jul-21           | D        | Zhinar Architects |
|            | SK-133                         | Stage 4 - Ground Level                                      | 1:500  | 13-Jul-21           | D        | Zhinar Architects |
|            | SK-114                         | Stage 3 - Ground Level                                      | 1:500  | 13-Jul-21           | D        | Zhinar Architects |
|            | SK-115                         | Stage 3 - Upper Ground Level                                | 1:500  | 13-Jul-21           | D        | Zhinar Architects |
|            | SK-134                         | Stage 4 - Upper Ground Level                                | 1:500  | 13-Jul-21           | D        | Zhinar Architects |
|            | SK-116                         | Stage 3 - Level 1                                           | 1:500  | 13-Jul-21           | D        | Zhinar Architects |
|            | SK-135                         | Stage 4 - Level 1                                           | 1:500  | 13-Jul-21           | D        | Zhinar Architects |
|            | SK-117                         | Stage 3 - Level 2                                           | 1:500  | 13-Jul-21           | D        | Zhinar Architects |
|            | SK-136                         | Stage 4 - Level 2                                           | 1:500  | 13-Jul-21           | D        | Zhinar Architects |
|            | SK-118                         | Stage 3 - Level 3                                           | 1:500  | 13-Jul-21           | D        | Zhinar Architects |
|            | SK-137                         | Stage 4 - Level 3                                           | 1:500  | 13-Jul-21           | D        | Zhinar Architects |
|            | SK-119                         | Stage 3 - Level 4                                           | 1:500  | 13-Jul-21           | D        | Zhinar Architects |
|            | SK-138                         | Stage 4 - Level 4                                           | 1:500  | 13-Jul-21           | D        | Zhinar Architects |
|            | SK-125                         | Stage 3 - Level 5                                           | 1:500  | 13-Jul-21           | D        | Zhinar Architects |
|            | SK-139                         | Stage 4 - Level 5                                           | 1:500  | 13-Jul-21           | D        | Zhinar Architects |
|            | SK-126                         | Stage 3 - Level 6                                           | 1:500  | 13-Jul-21           | D        | Zhinar Architects |
|            | SK-140                         | Stage 4 - Level 6                                           | 1:500  | 13-Jul-21           | D        | Zhinar Architects |
|            | SK-127                         | Stage 3 - Roof                                              | 1:500  | 13-Jul-21           | D        | Zhinar Architects |
|            | SK-141                         | Stage 4 - Level 7                                           | 1:500  | 13-Jul-21           | D        | Zhinar Architects |
|            | SK-142                         | Stage 4 - Roof Plan                                         | 1:500  | 13-Jul-21           | D        | Zhinar Architects |
|            | DA-CP-110-090                  | GA Plans - Roof                                             | 1:500  | 01-Aug-19           | 04       | Turner Studio     |
| Building E | Envelope Elevations            |                                                             |        | l                   | l        |                   |
|            | SK-150                         | North Elevation                                             | 1:500  | 13-Jul-21           | D        | Zhinar Architects |
|            | SK-151                         | East Elevation                                              | 1:500  | 13-Jul-21           | D        | Zhinar Architects |
|            | SK-152                         | South Elevation                                             | 1:500  | 13-Jul-21           | D        | Zhinar Architects |
|            | SK-153                         | West Elevation                                              | 1:500  | 13-Jul-21           | D        | Zhinar Architects |
|            | DA-CP-210-050                  | GA Elevations - North Elevation - Phase 01                  | 1:500  | 01-Aug-19           | 04       | Turner Studio     |
|            | DA-CP-210-060                  | GA Elevations - South Elevation - Phase 01                  | 1:500  | 01-Aug-19           | 04       | Turner Studio     |
|            | SK-154                         | Main Street West Elevation                                  | 1:500  | 13-Jul-21           | D        | Zhinar Architects |
|            | SK-155                         | Main Street East Elevation                                  | 1:500  | 13-Jul-21           | D        | Zhinar Architects |
| Building E | Envelope Sections              | 1                                                           | l .    | ı                   | I        |                   |
| <i></i>    | SK-160                         | Section 1 - Stage 3 & 4                                     | 1:500  | 13-Jul-21           | D        | Zhinar Architects |
|            | SK-161                         | Section 2 - Stage 3 & 4                                     | 1:500  | 13-Jul-21           | D        | Zhinar Architects |
|            | SK-162                         | Section 3 - Stage 3 & 4                                     | 1:500  | 13-Jul-21           | D        | Zhinar Architects |
| Shadow [   |                                | l                                                           |        | <u> </u>            | I        | 1                 |
|            | DA-CP-710-001                  | June 21st 9am-12pm                                          | 1:1000 | 01-Aug-19           | 04       | Turner Studio     |
|            | DA-CP-710-002                  | June 21st 1pm-3pm                                           |        |                     |          | Turner Studio     |
|            |                                |                                                             | L 330  | - · · · · · · · · · | - '      | 1                 |