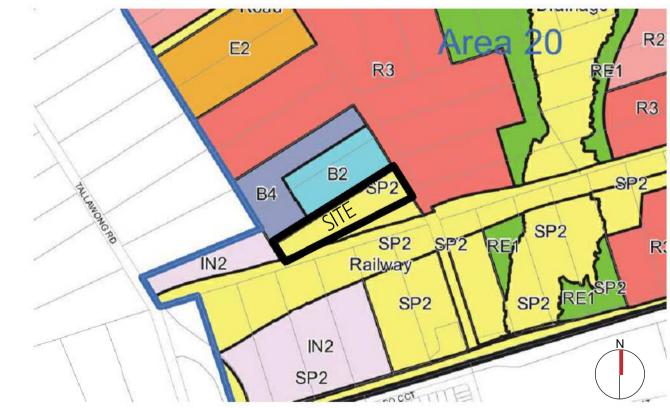

## CONCEPT PROPOSAL (STAGE 1 & STAGE 2) DEVELOPMENT APPLICATION

**CUDGEGONG TOWN CENTRE** 

"THE ROUSE"

13 JULY, 2021 - AMENDED MODIFICATION DA REV D

INCORPORATING TURNER STUDIO DRAWINGS AMENDED DA REV 04 - AUGUST 2019

L.G.A: Blacktown City Council