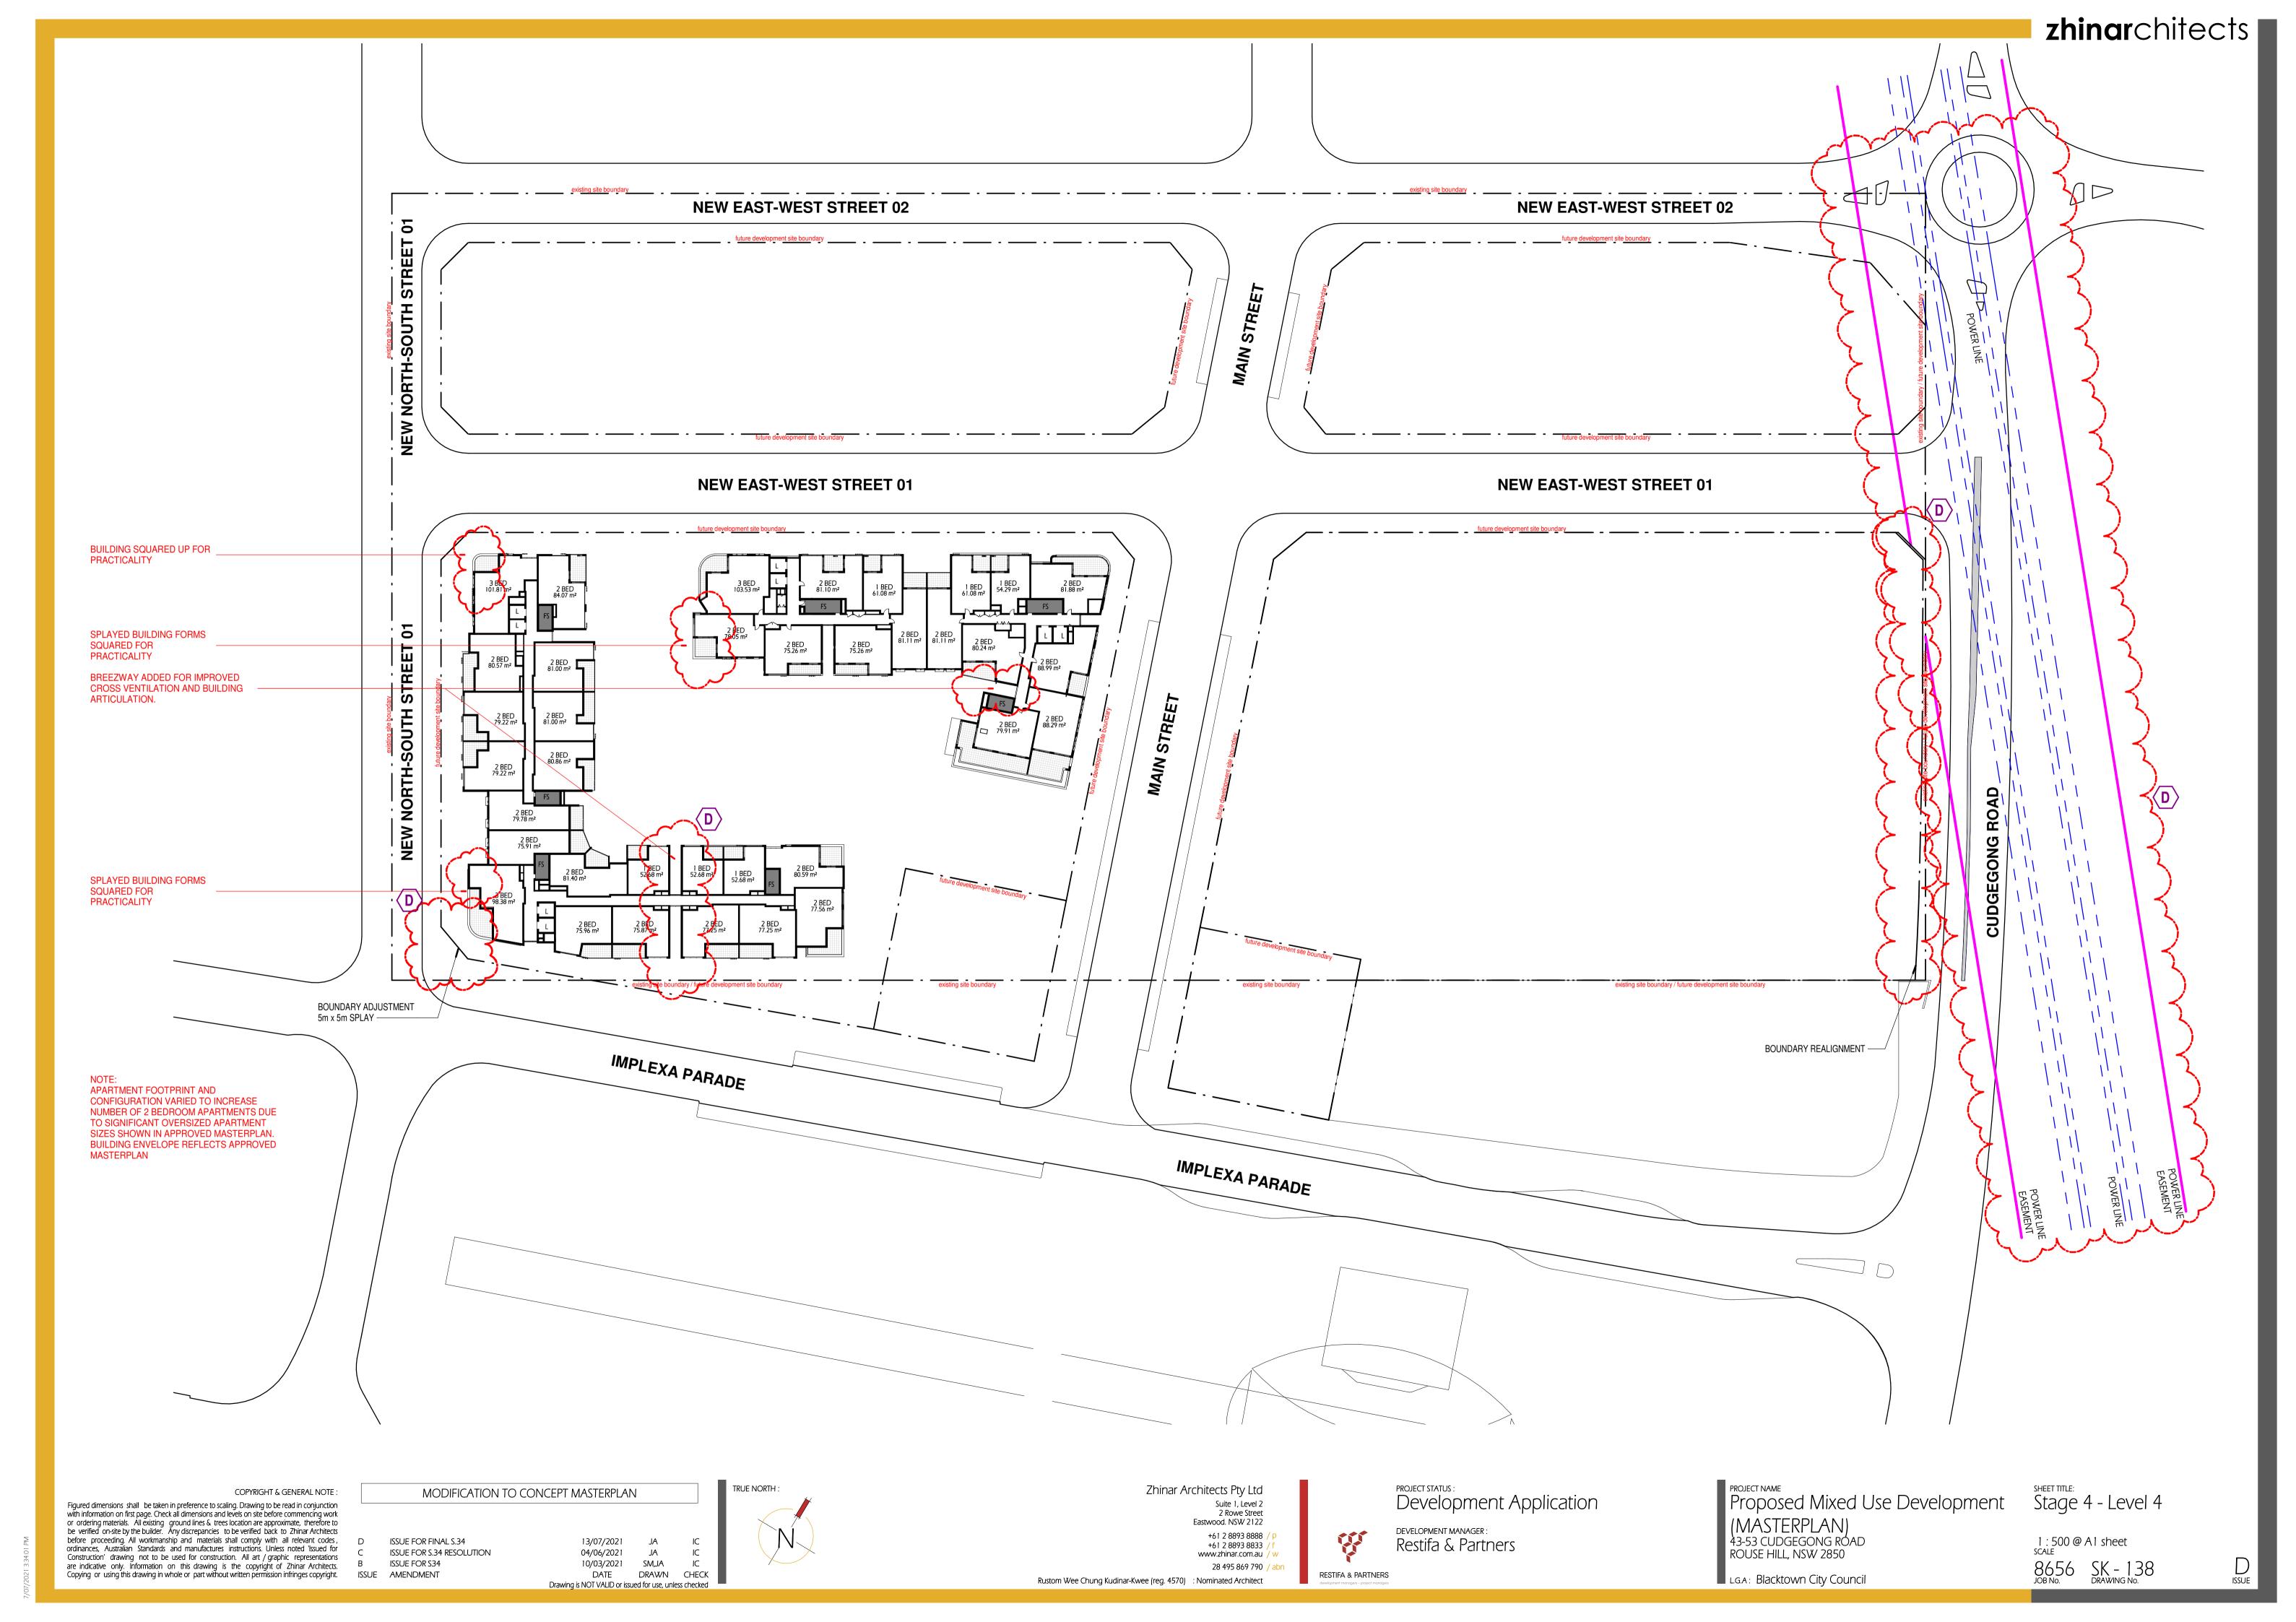

#### DRAWING LIST

| Series     | Drawing No.                    | Description                                                 | Scale  | Date                | Revision | Prepared by       |
|------------|--------------------------------|-------------------------------------------------------------|--------|---------------------|----------|-------------------|
|            | SK-000                         | General - Cover Sheet                                       | NTS    | 13-Jul-21           | D        | Zhinar Architects |
|            | SK-001                         | General - Drawing List DA                                   | NTS    | 13-Jul-21           | D        | Zhinar Architects |
| Context &  | Analysis                       |                                                             |        |                     |          | •                 |
|            | DA-CP-100-001                  | Location Plan                                               | 1:5000 | 01-Aug-19           | 04       | Turner Studio     |
|            | DA-CP-100-002                  | Precinct Indicative Layout Plan                             | 1:1000 | 01-Aug-19           | 04       | Turner Studio     |
|            | DA-CP-100-003                  | Site Analysis                                               | 1:1000 | 01-Aug-19           | 04       | Turner Studio     |
| Planning   | Controls + Building Principles |                                                             |        |                     |          | •                 |
|            | DA-CP-100-010                  | Site Constraints, Setbacks + Subdivision                    | 1:500  | 01-Aug-19           | 04       | Turner Studio     |
|            | DA-CP-100-020                  | Planning Summary                                            | 1:500  | 01-Aug-19           | 04       | Turner Studio     |
|            | DA-CP-100-030                  | Building Volume Transfer                                    | NTS    | 01-Aug-19           | 04       | Turner Studio     |
|            | DA-MP-013                      | Height Limit                                                | NTS    | 13-Jul-21           | G        | Zhinar Architects |
|            | DA-CP-100-050                  | Proposed Roads                                              | 1:500  | 01-Aug-19           | 04       | Turner Studio     |
|            | DA-CP-100-060                  | Staging & Construction Phasing Overview                     | NTS    | 01-Aug-19           | 04       | Turner Studio     |
|            | SK-070                         | Building Height Measured                                    | NTS    | 13-Jul-21           | D        | Zhinar Architects |
|            | DA-CP-100-080                  | Subdivision Plan                                            | NTS    | 01-Aug-19           | 04       | Turner Studio     |
|            | PR136170-SUBD-002-A.dwg        | Plan of Proposed Subdivision of Lots 72 and 73 in DP 208203 | NTS    | 03-May-19           | А        | RPS Group         |
| General P  | l'ans                          |                                                             |        |                     |          | •                 |
|            | SK-110                         | Stage 3 - Basement 3                                        | 1:500  | 13-Jul-21           | D        | Zhinar Architects |
|            | SK-130                         | Stage 4 - Basement 3                                        | 1:500  | 13-Jul-21           | D        | Zhinar Architects |
|            | SK-111                         | Stage 3 - Basement 2                                        | 1:500  | 13-Jul-21           | D        | Zhinar Architects |
|            | SK-131                         | Stage 4 - Basement 2                                        | 1:500  | 13-Jul-21           | D        | Zhinar Architects |
|            | SK-112                         | Stage 3 - Basement 1                                        | 1:500  | 13-Jul-21           | D        | Zhinar Architects |
|            | SK-132                         | Stage 4 - Basement 1                                        | 1:500  | 13-Jul-21           | D        | Zhinar Architects |
|            | SK-113                         | Stage 3 - Lower Ground Level                                | 1:500  | 13-Jul-21           | D        | Zhinar Architects |
|            | SK-133                         | Stage 4 - Ground Level                                      | 1:500  | 13-Jul-21           | D        | Zhinar Architects |
|            | SK-114                         | Stage 3 - Ground Level                                      | 1:500  | 13-Jul-21           | D        | Zhinar Architects |
|            | SK-115                         | Stage 3 - Upper Ground Level                                | 1:500  | 13-Jul-21           | D        | Zhinar Architects |
|            | SK-134                         | Stage 4 - Upper Ground Level                                | 1:500  | 13-Jul-21           | D        | Zhinar Architects |
|            | SK-116                         | Stage 3 - Level 1                                           | 1:500  | 13-Jul-21           | D        | Zhinar Architects |
|            | SK-135                         | Stage 4 - Level 1                                           | 1:500  | 13-Jul-21           | D        | Zhinar Architects |
|            | SK-117                         | Stage 3 - Level 2                                           | 1:500  | 13-Jul-21           | D        | Zhinar Architects |
|            | SK-136                         | Stage 4 - Level 2                                           | 1:500  | 13-Jul-21           | D        | Zhinar Architects |
|            | SK-118                         | Stage 3 - Level 3                                           | 1:500  | 13-Jul-21           | D        | Zhinar Architects |
|            | SK-137                         | Stage 4 - Level 3                                           | 1:500  | 13-Jul-21           | D        | Zhinar Architects |
|            | SK-119                         | Stage 3 - Level 4                                           | 1:500  | 13-Jul-21           | D        | Zhinar Architects |
|            | SK-138                         | Stage 4 - Level 4                                           | 1:500  | 13-Jul-21           | D        | Zhinar Architects |
|            | SK-125                         | Stage 3 - Level 5                                           | 1:500  | 13-Jul-21           | D        | Zhinar Architects |
|            | SK-139                         | Stage 4 - Level 5                                           | 1:500  | 13-Jul-21           | D        | Zhinar Architects |
|            | SK-126                         | Stage 3 - Level 6                                           | 1:500  | 13-Jul-21           | D        | Zhinar Architects |
|            | SK-140                         | Stage 4 - Level 6                                           | 1:500  | 13-Jul-21           | D        | Zhinar Architects |
|            | SK-127                         | Stage 3 - Roof                                              | 1:500  | 13-Jul-21           | D        | Zhinar Architects |
|            | SK-141                         | Stage 4 - Level 7                                           | 1:500  | 13-Jul-21           | D        | Zhinar Architects |
|            | SK-142                         | Stage 4 - Roof Plan                                         | 1:500  | 13-Jul-21           | D        | Zhinar Architects |
|            | DA-CP-110-090                  | GA Plans - Roof                                             | 1:500  | 01-Aug-19           | 04       | Turner Studio     |
| Building E | Envelope Elevations            |                                                             |        | l                   | l        |                   |
|            | SK-150                         | North Elevation                                             | 1:500  | 13-Jul-21           | D        | Zhinar Architects |
|            | SK-151                         | East Elevation                                              | 1:500  | 13-Jul-21           | D        | Zhinar Architects |
|            | SK-152                         | South Elevation                                             | 1:500  | 13-Jul-21           | D        | Zhinar Architects |
|            | SK-153                         | West Elevation                                              | 1:500  | 13-Jul-21           | D        | Zhinar Architects |
|            | DA-CP-210-050                  | GA Elevations - North Elevation - Phase 01                  | 1:500  | 01-Aug-19           | 04       | Turner Studio     |
|            | DA-CP-210-060                  | GA Elevations - South Elevation - Phase 01                  | 1:500  | 01-Aug-19           | 04       | Turner Studio     |
|            | SK-154                         | Main Street West Elevation                                  | 1:500  | 13-Jul-21           | D        | Zhinar Architects |
|            | SK-155                         | Main Street East Elevation                                  | 1:500  | 13-Jul-21           | D        | Zhinar Architects |
| Building E | Envelope Sections              | 1                                                           | l .    | ı                   | I        |                   |
| <i></i>    | SK-160                         | Section 1 - Stage 3 & 4                                     | 1:500  | 13-Jul-21           | D        | Zhinar Architects |
|            | SK-161                         | Section 2 - Stage 3 & 4                                     | 1:500  | 13-Jul-21           | D        | Zhinar Architects |
|            | SK-162                         | Section 3 - Stage 3 & 4                                     | 1:500  | 13-Jul-21           | D        | Zhinar Architects |
| Shadow [   |                                | l                                                           |        | <u> </u>            | I        | 1                 |
|            | DA-CP-710-001                  | June 21st 9am-12pm                                          | 1:1000 | 01-Aug-19           | 04       | Turner Studio     |
|            | DA-CP-710-002                  | June 21st 1pm-3pm                                           |        |                     |          | Turner Studio     |
|            |                                |                                                             | L 330  | - · · · · · · · · · | - '      | 1                 |